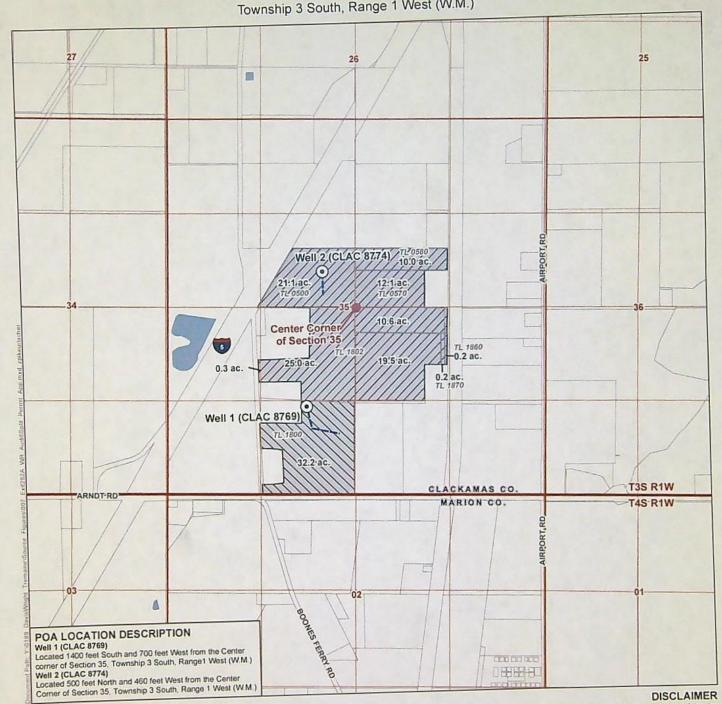

## Authorized Points of Appropriation:

| Twp | Rng | Mer | Sec | Q-Q   | Measured Distances                                                   |
|-----|-----|-----|-----|-------|----------------------------------------------------------------------|
| 3 S | 1 W | WM  | 35. | SE SW | 1400 FEET SOUTH AND 700 FEET WEST FROM THE C1/4 CORNER OF SECTION 35 |
| 3 S | 1 W | WM  | 35  | SE NW | 500 FEET NORTH AND 460 FEET WEST FROM THE C1/4 CORNER OF SECTION 35  |

## Authorized Place of Use:

|     | IRRIGATION |     |     |       |        |  |  |  |  |
|-----|------------|-----|-----|-------|--------|--|--|--|--|
| Twp | Rng        | Mer | Sec | Q-Q . | Acres  |  |  |  |  |
| 3,5 | 1W.        | WM  | 35  | SW NE | 22.1   |  |  |  |  |
| 3 S | 1W         | WM  | 35  | SE NW | 21.1   |  |  |  |  |
| 3 S | 1W         | WM  | 35  | NE SW | 25.0   |  |  |  |  |
| 35  | .1 W       | WM  | 35  | NW SW | 0.3    |  |  |  |  |
| 3 5 | 1 W        | WM  | 35. | SE SW | 32.2   |  |  |  |  |
| 3 S | 1 W        | WM. | 35  | NW SE | . 30.5 |  |  |  |  |
|     |            | •   |     | Total | 131.2  |  |  |  |  |

## Authorized Points of Appropriation:

| Twp | Rng | Mer | Sec | Q-Q · | Measured Distances                                                   |
|-----|-----|-----|-----|-------|----------------------------------------------------------------------|
| 3 S | 1 W | WM  | 35  | SE SW | 1400 FEET SOUTH AND 700 FEET WEST FROM THE C1/4 CORNER OF SECTION 35 |
| 3 S | 1 W | WM  | 35  | SE NW | 500 FEET NORTH AND 450 FEET WEST FROM THE C1/4 CORNER OF SECTION 35  |

## Authorized Place of Use:

|     | IRRIGATION |     |     |       |       |  |  |  |  |
|-----|------------|-----|-----|-------|-------|--|--|--|--|
| Twp | Rng        | Mer | Sec | Q-Q   | Acres |  |  |  |  |
| 35  | 1W         | WM  | 35  | SW NE | 22.1  |  |  |  |  |
| 3.5 | 1 W        | MM  | 35  | SE NW | 21.1  |  |  |  |  |
| 3 S | 1 W        | WM  | 35  | NE SW | 25:0  |  |  |  |  |
| 3 5 | 1 W        | MM. | 35  | NW SW | 0.3   |  |  |  |  |
| 3 S | 1 W        | WM. | 35  | NW SE | 30.5  |  |  |  |  |
|     |            |     |     | Total | 99.0  |  |  |  |  |

## Authorized Points of Appropriation:

| Twp  | Rng | Mer  | Sec | Q-Q   | Measured Distances                                                     |
|------|-----|------|-----|-------|------------------------------------------------------------------------|
| 3 \$ | 1 W | WM   | 35. | SE SW | 1400 FEET SOUTH AND 700 FEET WEST FROM THE C1/4 CORNER OF SECTION 35   |
| 3.5  | 1W  | . MM | 35  | SE NW | 500 FEET NORTH AND 460 FEET WEST FROM THE<br>C1/4 CORNER OF SECTION 35 |

## Authorized Place of Use:

| IRRIGATION |     |     |      |       |       |  |  |
|------------|-----|-----|------|-------|-------|--|--|
| Twp ·      | Rng | Mer | Sec  | Q-Q   | Acres |  |  |
| 3 5        | 1 W | WM  | . 35 | SE SW | 32.2  |  |  |

## Split a Permit Review Criteria

9. The Department has verified the mailing address of each owner of the authorized place of use identified on the map contained in the application as follows:

| Name and Address                                                                 | Acres | Proportionate<br>Rate (cfs) | Twp  | Rng | Mer | Sec | Q-Q      | Tax Lot                               |
|----------------------------------------------------------------------------------|-------|-----------------------------|------|-----|-----|-----|----------|---------------------------------------|
| EXIT 282A DEVELOPMENT<br>CO. LLC<br>24377 NE AIRPORT RD<br>AURORA, OR 97002      | 99.0  | 01.24 CFS                   | 3 \$ | 1 E | WM  | 35  | MULTIPLE | 500, 580,<br>570, 1802,<br>1860, 1870 |
| KEYSTONE PACIFIC LLC<br>CHUCK EGGERT<br>18555 SW TETON AVE<br>TUALATIN, OR 79062 | 32.2  | 0.40 CFS                    | 3 \$ | 1 E | WM  | 35  | WIGHTEE  | 1800                                  |