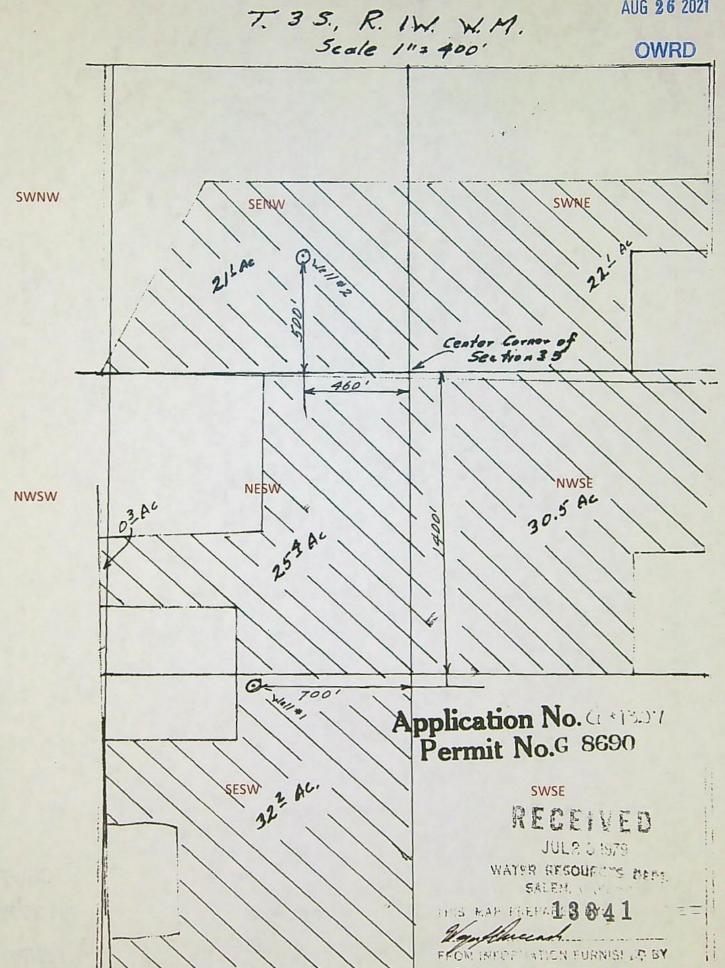

## Authorized Points of Appropriation:

| Twp | Rng | Mer | Sec | Q-Q   | Measured Distances                                                   |
|-----|-----|-----|-----|-------|----------------------------------------------------------------------|
| 3 S | 1 W | WM  | 35. | SE SW | 1400 FEET SOUTH AND 700 FEET WEST FROM THE C1/4 CORNER OF SECTION 35 |
| 3 S | 1 W | WM  | 35  | SE NW | 500 FEET NORTH AND 460 FEET WEST FROM THE C1/4 CORNER OF SECTION 35  |

## Authorized Place of Use:

|     | IRRIGATION |     |     |       |        |  |  |  |  |
|-----|------------|-----|-----|-------|--------|--|--|--|--|
| Twp | Rng        | Mer | Sec | Q-Q . | Acres  |  |  |  |  |
| 3,5 | 1W.        | WM  | 35  | SW NE | 22.1   |  |  |  |  |
| 3 S | 1W         | WM  | 35  | SE NW | 21.1   |  |  |  |  |
| 3 S | 1W         | WM  | 35  | NE SW | 25.0   |  |  |  |  |
| 35  | .1 W       | WM  | 35  | NW SW | 0.3    |  |  |  |  |
| 3 5 | 1 W        | WM  | 35. | SE SW | 32.2   |  |  |  |  |
| 3 S | 1 W        | WM. | 35  | NW SE | . 30.5 |  |  |  |  |
|     |            | •   |     | Total | 131.2  |  |  |  |  |

## Authorized Points of Appropriation:

| Twp | Rng | Mer | Sec | Q-Q · | Measured Distances                                                   |
|-----|-----|-----|-----|-------|----------------------------------------------------------------------|
| 3 S | 1 W | WM  | 35  | SE SW | 1400 FEET SOUTH AND 700 FEET WEST FROM THE C1/4 CORNER OF SECTION 35 |
| 3 S | 1 W | WM  | 35  | SE NW | 500 FEET NORTH AND 450 FEET WEST FROM THE C1/4 CORNER OF SECTION 35  |

## Authorized Place of Use:

|     | IRRIGATION |     |     |       |       |  |  |  |  |
|-----|------------|-----|-----|-------|-------|--|--|--|--|
| Twp | Rng        | Mer | Sec | Q-Q   | Acres |  |  |  |  |
| 35  | 1W         | WM  | 35  | SW NE | 22.1  |  |  |  |  |
| 3.5 | 1 W        | MM  | 35  | SE NW | 21.1  |  |  |  |  |
| 3 S | 1 W        | WM  | 35  | NE SW | 25:0  |  |  |  |  |
| 3 5 | 1 W        | MM. | 35  | NW SW | 0.3   |  |  |  |  |
| 3 S | 1 W        | WM. | 35  | NW SE | 30.5  |  |  |  |  |
|     |            |     |     | Total | 99.0  |  |  |  |  |

## Authorized Points of Appropriation:

| Twp  | Rng | Mer  | Sec | Q-Q   | Measured Distances                                                     |
|------|-----|------|-----|-------|------------------------------------------------------------------------|
| 3 \$ | 1 W | WM   | 35. | SE SW | 1400 FEET SOUTH AND 700 FEET WEST FROM THE C1/4 CORNER OF SECTION 35   |
| 3.5  | 1W  | . MM | 35  | SE NW | 500 FEET NORTH AND 460 FEET WEST FROM THE<br>C1/4 CORNER OF SECTION 35 |

## Authorized Place of Use:

| IRRIGATION |     |     |      |       |       |  |  |
|------------|-----|-----|------|-------|-------|--|--|
| Twp ·      | Rng | Mer | Sec  | Q-Q   | Acres |  |  |
| 3 5        | 1 W | WM  | . 35 | SE SW | 32.2  |  |  |