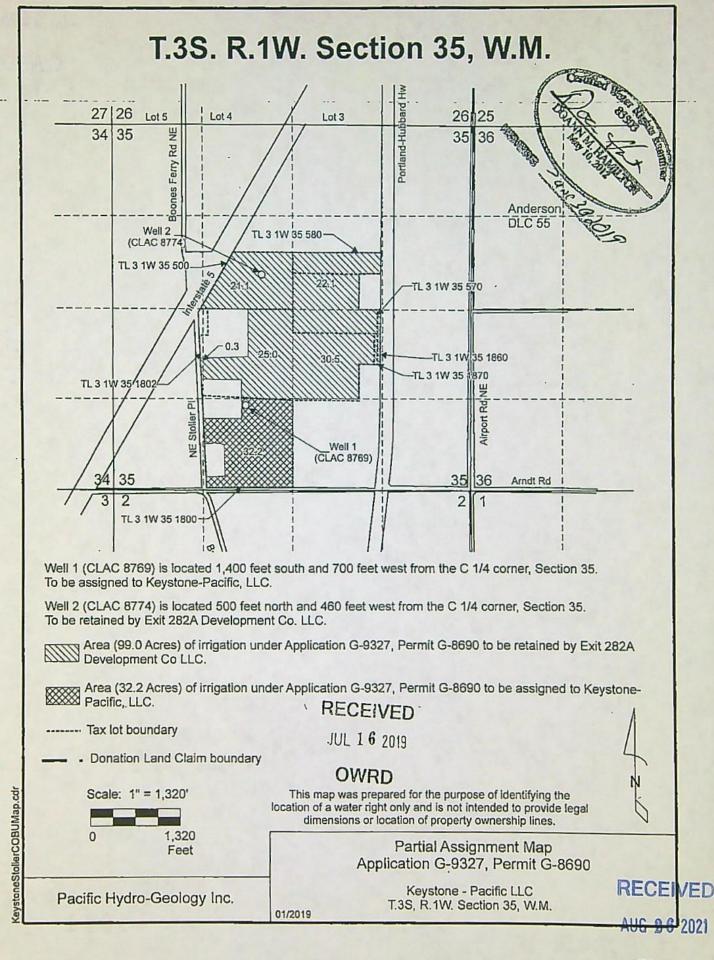

## Authorized Points of Appropriation:

| Twp | Rng | Mer | Sec | Q-Q   | Measured Distances                                                   |
|-----|-----|-----|-----|-------|----------------------------------------------------------------------|
| 3 S | 1 W | WM  | 35. | SE SW | 1400 FEET SOUTH AND 700 FEET WEST FROM THE C1/4 CORNER OF SECTION 35 |
| 3 S | 1 W | WM  | 35  | SE NW | 500 FEET NORTH AND 460 FEET WEST FROM THE C1/4 CORNER OF SECTION 35  |

## Authorized Place of Use:

|     | IRRIGATION |     |     |       |        |  |  |  |  |
|-----|------------|-----|-----|-------|--------|--|--|--|--|
| Twp | Rng        | Mer | Sec | Q-Q . | Acres  |  |  |  |  |
| 3,5 | 1W.        | WM  | 35  | SW NE | 22.1   |  |  |  |  |
| 3 S | 1W         | WM  | 35  | SE NW | 21.1   |  |  |  |  |
| 3 S | 1W         | WM  | 35  | NE SW | 25.0   |  |  |  |  |
| 35  | .1 W       | WM  | 35  | NW SW | 0.3    |  |  |  |  |
| 3 5 | 1 W        | WM  | 35. | SE SW | 32.2   |  |  |  |  |
| 3 S | 1 W        | WM. | 35  | NW SE | . 30.5 |  |  |  |  |
|     |            | •   |     | Total | 131.2  |  |  |  |  |

## Authorized Points of Appropriation:

| Twp | Rng | Mer | Sec | Q-Q · | Measured Distances                                                   |
|-----|-----|-----|-----|-------|----------------------------------------------------------------------|
| 3 S | 1 W | WM  | 35  | SE SW | 1400 FEET SOUTH AND 700 FEET WEST FROM THE C1/4 CORNER OF SECTION 35 |
| 3 S | 1 W | WM  | 35  | SE NW | 500 FEET NORTH AND 450 FEET WEST FROM THE C1/4 CORNER OF SECTION 35  |

## Authorized Place of Use:

|     | IRRIGATION |     |     |       |       |  |  |  |  |
|-----|------------|-----|-----|-------|-------|--|--|--|--|
| Twp | Rng        | Mer | Sec | Q-Q   | Acres |  |  |  |  |
| 35  | 1W         | WM  | 35  | SW NE | 22.1  |  |  |  |  |
| 3.5 | 1 W        | MM  | 35  | SE NW | 21.1  |  |  |  |  |
| 3 S | 1 W        | WM  | 35  | NE SW | 25:0  |  |  |  |  |
| 3 5 | 1 W        | MM. | 35  | NW SW | 0.3   |  |  |  |  |
| 3 S | 1 W        | WM. | 35  | NW SE | 30.5  |  |  |  |  |
|     |            |     |     | Total | 99.0  |  |  |  |  |

## Authorized Points of Appropriation:

| Twp  | Rng | Mer  | Sec | Q-Q   | Measured Distances                                                     |
|------|-----|------|-----|-------|------------------------------------------------------------------------|
| 3 \$ | 1 W | WM   | 35. | SE SW | 1400 FEET SOUTH AND 700 FEET WEST FROM THE C1/4 CORNER OF SECTION 35   |
| 3.5  | 1W  | . MM | 35  | SE NW | 500 FEET NORTH AND 460 FEET WEST FROM THE<br>C1/4 CORNER OF SECTION 35 |

## Authorized Place of Use:

| IRRIGATION |     |     |      |       |       |  |  |
|------------|-----|-----|------|-------|-------|--|--|
| Twp ·      | Rng | Mer | Sec  | Q-Q   | Acres |  |  |
| 3 5        | 1 W | WM  | . 35 | SE SW | 32.2  |  |  |

## Split a Permit Review Criteria

9. The Department has verified the mailing address of each owner of the authorized place of use identified on the map contained in the application as follows:

| Name and Address                                                                 | Acres | Proportionate<br>Rate (cfs) | Twp  | Rng | Mer | Sec | Q-Q      | Tax Lot                               |
|----------------------------------------------------------------------------------|-------|-----------------------------|------|-----|-----|-----|----------|---------------------------------------|
| EXIT 282A DEVELOPMENT<br>CO. LLC<br>24377 NE AIRPORT RD<br>AURORA, OR 97002      | 99.0  | 01.24 CFS                   | 3 \$ | 1 E | WM  | 35  | MULTIPLE | 500, 580,<br>570, 1802,<br>1860, 1870 |
| KEYSTONE PACIFIC LLC<br>CHUCK EGGERT<br>18555 SW TETON AVE<br>TUALATIN, OR 79062 | 32.2  | 0.40 CFS                    | 3 \$ | 1 E | WM  | 35  | WIGHTEE  | 1800                                  |