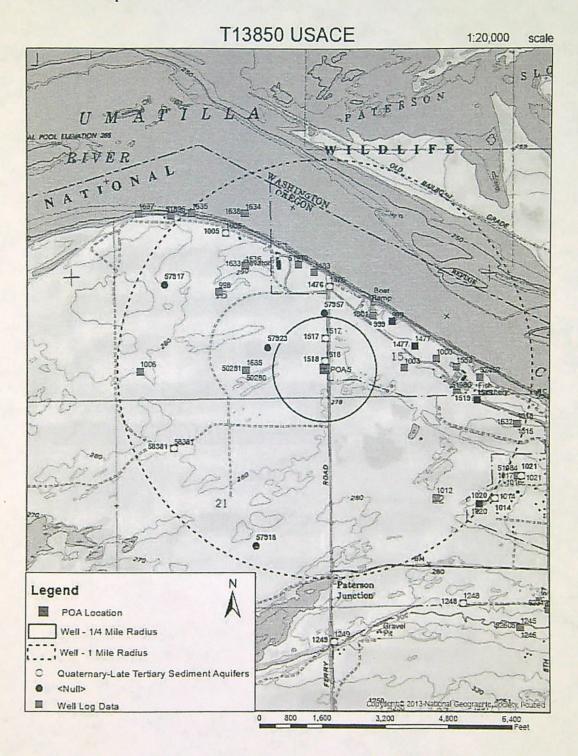

ct to transfer?  Yes No Comments:                                                                                   |
| 7. | What conditions or other changes in the application are necessary to address any potential issues identified above: Complete the proposed POA as proposed and in accordance with new well construction requirements.                                                                                                             |
| 8. | Any additional comments: Special Condition: The well shall be equipped with a separate water level measurement tube in addition to other methods of measuring the water level such as airlines or transducers (See OAR 690-215-0200 and Figure 200-5)                                                                            |

# Well Location Map



### **GREW Scott A \* WRD**

From: SMITH Tamera L \* WRD

Sent: Monday, July 11, 2022 8:31 AM

To: KIRSCH Mark T \* ODFW
Cc: GREW Scott A \* WRD

Subject: RE: T-13850-RA Well Transfer Permit Application status request

### Good morning Mark,

Thank you for checking on the status of your pending application. It is still under review. Unfortunately we are currently short on staff needed to complete the Groundwater Review, but filling these vacant positions is a top priority for the Department. We are still waiting on the groundwater review before the transfer can move forward.

I took a new position with WMCPs. The caseworker for your file, Scott Grew, is cc'd in this email. He will be in touch once he receives the groundwater review and get the draft Preliminary Determination sent out.

T