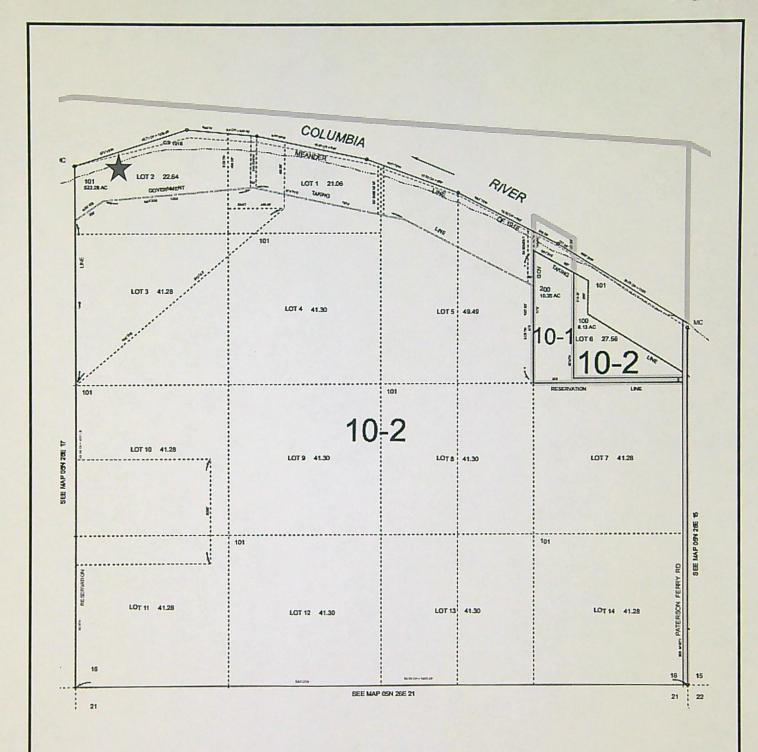

line of said Section 16 to the POINT OF BEGINNING.

EXCEPTING THEREFROM all that portion of Government Lot 6 in Section 16, Township 5 North, Range 26 East of the Willamette Meridian, in the County of Morrow and State of Oregon, lying Northerly of the following described line:

BEGINNING at a point on the West line of Government Lot 6, said section, township and range, said point being North 1170 feet from the Southwest corner of said Government Lot 6; thence South 61°50' East 550 feet; thence South 290 feet along a line parallel with the West line of said Government Lot 6; thence Southeasterly along a straight line to a point on the East line of said Government Lot 6 which is North 100 feet from the Southeast corner of said Government Lot 6, being the POINT OF TERMINATION of said line.





72525, 72545, 72555, 72650 Riverview Ln, Irrigon, OR 97844 THIS MAP IS FURNISHED AS AN ACCOMMODATION STRICTLY FOR THE PURPOSES OF GENERALLY LOCATING THE LAND. IT DOES NOT REPRESENT A SURVEY OF THE LAND OR IMPLY ANY REPRESENTATIONS AS TO THE SIZE, AREA OR ANY OTHER FACTS RELATED TO THE LAND SHOWN THEREOF

### Application for Water Right Transfer



O R E G O N Oregon Water Resources Department 725 Summer Street NE, Suite A Salem, Oregon 97301-1266 DEPARTMENT (503) 986-0900 www.wrd.state.or.us

### Consent by Deeded Landowner

| State of Oregon                          |                                                                            |
|------------------------------------------|----------------------------------------------------------------------------|
| County of