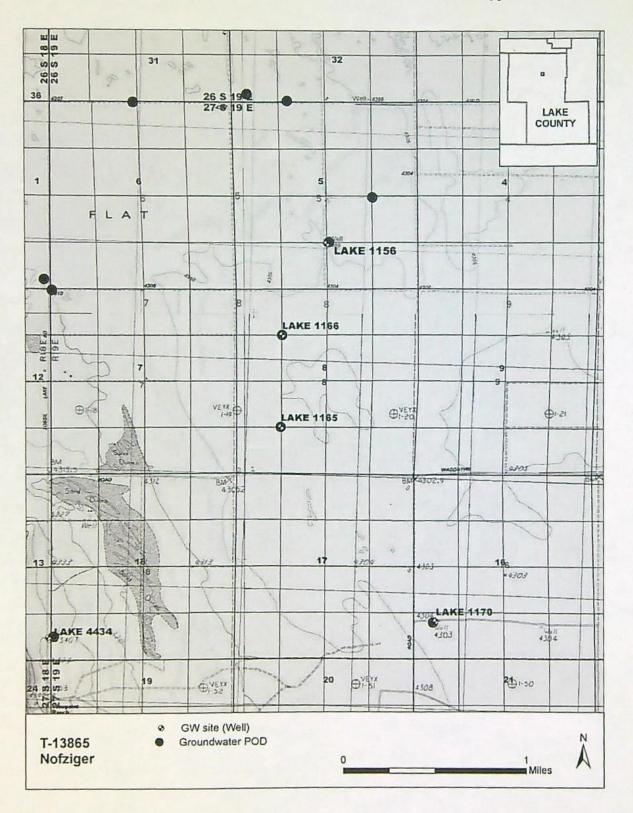

|  |  |  |  |  |  |  |  |

Page 4 of 8

#### References:

- Morgan, D.S., 1988. Geohydrology and numerical model analysis of ground-water flow in the Goose Lake Basin, Oregon and California. U.S. Geological Survey Water-Resources Investigations Report 87-4058.
- McFarland, W.D., Ryals, G.N., 1991. Adequacy of available hydrogeologic data for evaluation of declining ground-water levels in the Fort Rock Basin, South-Central Oregon. U.S. Geological Survey Water-Resources Investigations Report 89-4057.
- Miller, D.W., 1986. Ground water conditions in the Fort Rock Basin, Northern Lake County, Oregon. Oregon Water Resources Department Ground Water Report No. 31.





2.00

2.50

Theis Time-Drawdown Worksheet v.3.00
Calculates Theis nonequilibrium drawdown and recovery at any arbitrary radial distance, it form a puring well for 3 deferrent T values and 2 different 5 values.
Written by Karl C. Wazniak September 1992. Last modified December 30, 2014

| Input Data:                       | Var Name | Scenario 1 | Scenario 2 | Scenario 3 | Units    |               |
|-----------------------------------|----------|------------|------------|------------|----------|---------------|
| Total pumping time                | 1        |            | 245        |            | d        |               |
| Radial distance from pumped well: | r        |            | 2990.00    |            | 1        | Q conversions |
| Pumping rate                      | q        |