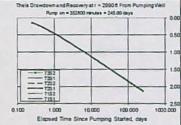

| 0.66 ch       |
| Aguifer thickness                 | b        |            | 100        |            | 1        | 40.00 ctm     |
| Storathity                        | 5 1      |            | 0.00100    |            | - 110000 | 58,752.00 cts |
|                                   | 5.2      |            | 0.00100    |            |          | 1,35 afd      |
| Transmissivity Conversions        | T 12pd   | 15,000     | 15.000     | 15,000     | f2/day   |               |
|                                   | T t2pm   | 10.4167    | 10.4167    | 10,4167    | #2/min   |               |
|                                   | T codoft | 112,200    | 112,200    | 112 200    | gpd/ft   |               |



400000

Elapsed Time Since Pumping Started, minutes

600000

feet

Drawdown,











Watermaster Review Form Transfer Application

# Watermaster Review Form: Water Right Transfer



Oregon Water Resources Department 725 Summer St NE, Suite A Salem, Oregon 97301-1266 (503) 986-0900 www.oregon.gov/OWRD

Transfer Application: T-13865

Review Due Date: 12/31/2021

| Applica | ant Name: Charles Nofziger                                                                                                                                                                                                                                              |
|---------|-------------------------------------------------------------------------------------------------------------------------------------------------------------------------------------------------------------------------------------