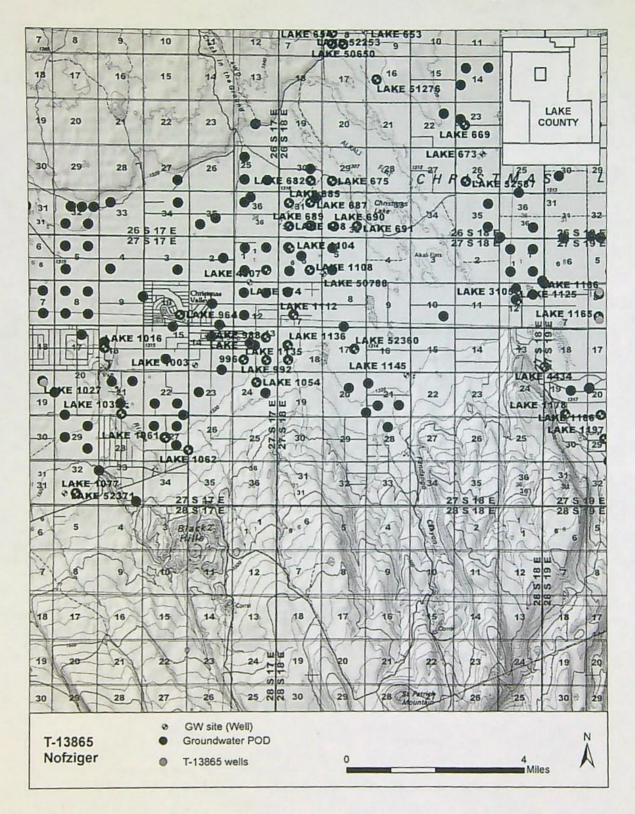

|  |  |  |  |  |  |  |  |

Page 4 of 8

#### References:

- Morgan, D.S., 1988. Geohydrology and numerical model analysis of ground-water flow in the Goose Lake Basin, Oregon and California. U.S. Geological Survey Water-Resources Investigations Report 87-4058.
- McFarland, W.D., Ryals, G.N., 1991. Adequacy of available hydrogeologic data for evaluation of declining ground-water levels in the Fort Rock Basin, South-Central Oregon. U.S. Geological Survey Water-Resources Investigations Report 89-4057.
- Miller, D.W., 1986. Ground water conditions in the Fort Rock Basin, Northern Lake County, Oregon. Oregon Water Resources Department Ground Water Report No. 31.





2.00

2.50

Theis Time-Drawdown Worksheet v.3.00
Calculates Theis nonequilibrium drawdown and recovery at any arbitrary radial distance, it form a puring well for 3 deferrent T values and 2 different 5 values.
Written by Karl C. Wazniak September 1992. Last modified December 30, 2014

| Input Data:                       | Var Name | Scenario 1 | Scenario 2 | Scenario 3 | Units    |               |
|-----------------------------------|----------|------------|------------|------------|----------|---------------|
| Total pumping time                | 1        |            | 245        |            | d        |               |
| Radial distance from pumped well: | r        |            | 2990.00    |            | 1        | Q conversions |
| Pumping rate                      | q        |