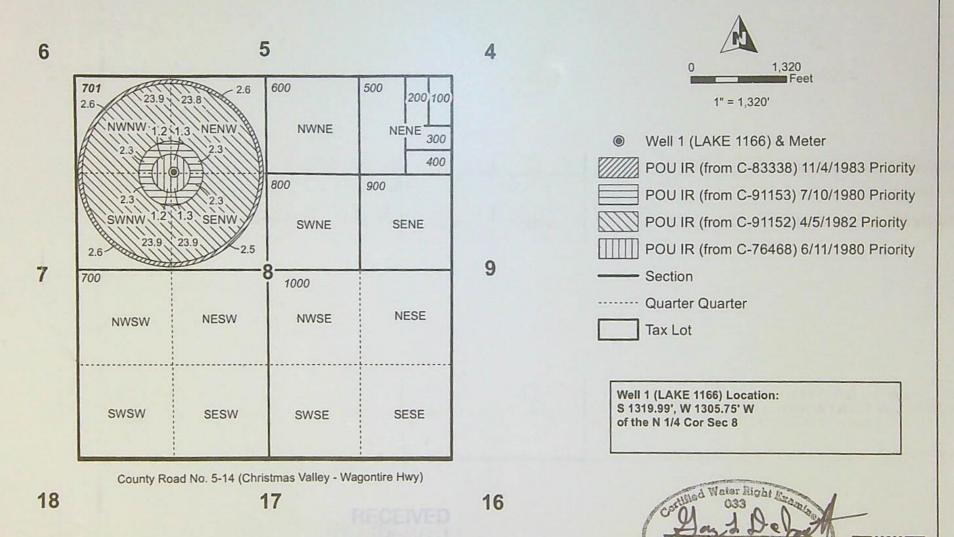

r of acres irrigated within each projected Donation Land Claims, Government Lots, Quarter-Quarters
- N/A Locations of fish screens and/or fish by-pass devices in relationship to point of diversion

  Locations of meters and/or measuring devices in relationship to point of diversion or appropriation
- Conveyance structures illustrated (pumps, reservoirs, pipelines, ditches, etc.)

  Point(s) of diversion or appropriation (illustrated and coordinates)
- Tax lot boundaries and numbers

  N/A Source illustrated if surface water
- Disclaimer ("This map is not intended to provide legal dimensions or locations of property ownership lines")
- Application and permit number or transfer number
- North arrow
- ∠
   ∠
   ∠
   Legend

DEC 29 2022 OWRD SALEM, OREGON

#### T27S R19E, WM, LAKE COUNTY, OR



CLAIM OF BENEFICIAL USE MAP 1 of 2 Nofziger Ranch

Date: 11/14/2022 T-13865

Project #22071

This map is not intended to provide legal dimensions or locations of property ownership lines. WATER RIGHT SERVICES, LLC
PO BOX 1830, BEND, OR 97709
WWW.OREGONWATER.US CCB # 197121
johnshort@usa.com 541-389-2837

WATER RIGHT SERVICE

Nov. 19, 1987



Nofziger Ranch

T-13865 Date: 11/14/2022

Project #22071

to provide legal dimensions or locations of property ownership lines.

PO BOX 1830, BEND, OR 97709 WWW.OREGONWATER.US CCB # 197121 541-389-2837

johnshort@usa.com

| Pump Capa                 | city Calc         | ulation Sh   | eet          | NOFZIGER LA | NOFZIGER LAKE LAKE 1166 WELL 1 |  |  |
|---------------------------|-------------------|--------------|--------------|-------------|------