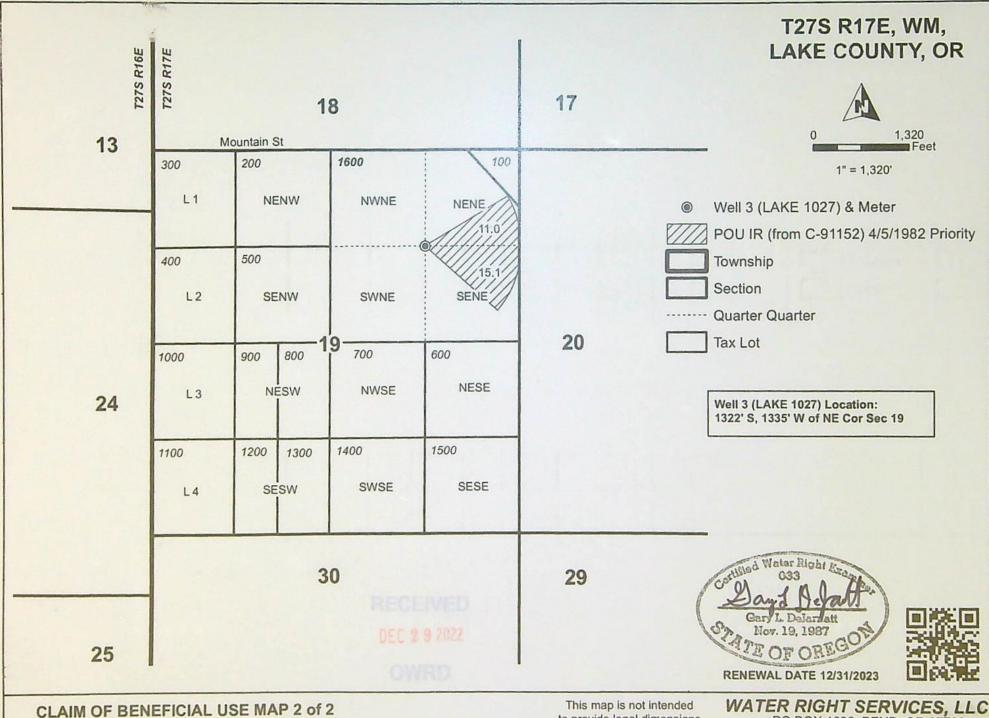

reservoirs, pipelines, ditches, etc.)

  Point(s) of diversion or appropriation (illustrated and coordinates)
- Tax lot boundaries and numbers

  N/A Source illustrated if surface water
- Disclaimer ("This map is not intended to provide legal dimensions or locations of property ownership lines")
- Application and permit number or transfer number
- North arrow
- ∠
   ∠
   ∠
   Legend

DEC 29 2022 OWRD SALEM, OREGON

#### T27S R19E, WM, LAKE COUNTY, OR



CLAIM OF BENEFICIAL USE MAP 1 of 2 Nofziger Ranch

Date: 11/14/2022 T-13865

Project #22071

This map is not intended to provide legal dimensions or locations of property ownership lines. WATER RIGHT SERVICES, LLC
PO BOX 1830, BEND, OR 97709
WWW.OREGONWATER.US CCB # 197121
johnshort@usa.com 541-389-2837

WATER RIGHT SERVICE

Nov. 19, 1987



Nofziger Ranch

T-13865 Date: 11/14/2022

Project #22071

to provide legal dimensions or locations of property ownership lines.

PO BOX 1830, BEND, OR 97709 WWW.OREGONWATER.US CCB # 197121 541-389-2837

johnshort@usa.com

| Pump Capa                 | city Calc         | ulation Sh   | eet          | NOFZIGER LA | NOFZIGER LAKE LAKE 1166 WELL 1 |  |  |
|---------------------------|-------------------|--------------|--------------|-------------|--------------------------------|--|--|
| using Departm             | ent designe       | d formula:   |              |             |                                |  |  |
| (hp)(efficiency)          | ) / (lift + psi l | head) = capa | icity in cfs |             |                                |  |  |
| Efficiency:               |