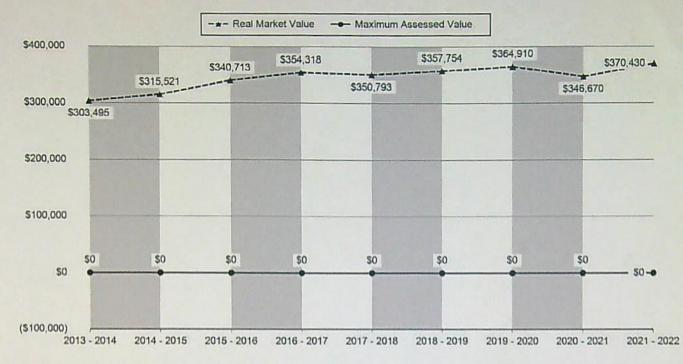

61,951    | \$63,809    | \$65,724    | \$67,696    | \$65,054    |  |  |  |
| Exemption Value                                                                                                     | \$0         | \$0         | \$0         | \$0         | \$0         |  |  |  |

| 2021 - 2022 | 2020 - 2021 | 2019 - 2020 | 2018 - 2019 |
|-------------|-------------|-------------|-------------|
| \$370,430   | \$346,670   | \$364,910   | \$357,754   |
| \$0         | \$0         | \$0         | \$0         |
| \$370,430   | \$346,670   | \$364,910   | \$357,754   |
| \$0         | \$0         | \$0         | \$0         |
| \$73,216    | \$71,084    | \$69,014    | \$67,006    |
| \$0         | \$0         | \$0         | \$0         |
|             |             |             |             |



| Tax P | ayment H   | listory             |                     |            |                    |            |                    | BALL                |        |
|-------|------------|---------------------|---------------------|------------|--------------------|------------|--------------------|---------------------|--------|
| Year  | Date Due   | Transaction<br>Type | Transaction<br>Date | As Of Date | Amount<br>Received | Tax Due    | Discount<br>Amount | Interest<br>Charged | Refund |
| 2021  | 11/15/2021 | PAYMENT             | 03/17/2022          | 03/15/2022 | \$861.28           | (\$842.56) | \$0.00             | \$11.72             | \$0.00 |
| 2021  | 11/15/2021 | IMPOSED             | 10/06/2021          | 11/15/2021 | \$0.00             | \$842.56   | \$0.00             |