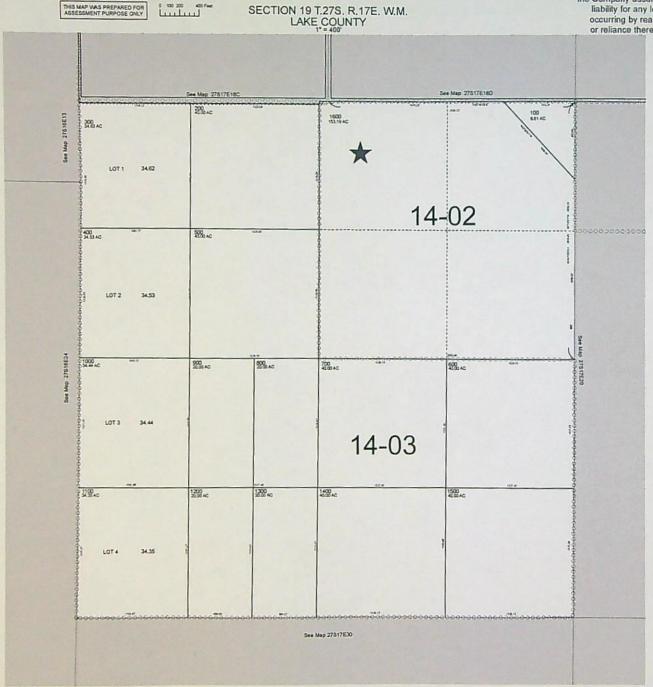

2/3 Payment Enclosed               | 2%       | 11/15/21 | 550.48 |          |        | 05/16/22 | 280.85           |
| or 1/3 Payment Enclosed               | 0%       | 11/15/21 | 280.86 | 02/15/22 | 280.85 | 05/16/22 | 280.85           |

DISCOUNT IS LOST & INTEREST APPLIES AFTER DUE DATE

Mailing address change on back

Enter Payment Amount

**203 - 015937 - 81728**GOLDEN RULE FARMS, INC.
PO BOX 255
CHRISTMAS VALLEY OR 97641

MAKE PAYMENT TO:

LAKE COUNTY TAX COLLECTOR 513 Center Street Lakeview, OR 97630



This sketch is furnished for information purposes only to assist in property location with reference to streets and other parcels. No representation is made as to accuracy and the Company assumes no liability for any loss occurring by reason or reliance thereon.

317E19

613/2017



27S17E19



streets and other parcels. the Company assumes no liability for any loss occurring by reason or reliance thereon. See Map 27S17E18D 17E18C 100 1600 153.19 AC 6.81 AC 14-02 00000000000 1325.05 5000 See Map 27S17E20 1326.74 1226.74 600 40.00 AC 800 20.00 AC 700 40.00 AC 14-03



LAKE COUNTY, OREGON D-WDEED

2018-002398

THIS SPACE Cnt=1 Pgs=2

12/18/2018 09:09:00 AM

\$10.00 \$11.00 \$10.00 \$60.00

L Stacle Geaney, County Clerk for Laxe County, Oregon, certify that the Instrument identified herein was recorded in the Clerk records.

Stacle Genney - County Clerk

After recording return to: Golden Rule Farms, Inc.

P.O. Box 255

Christmas Valley, OR 97641

Until a change is requested all tax statements shall be sent to the following address:

Golden Rule Farms, Inc.

P.O. Box 25