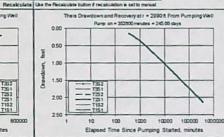

| Mday     | 0.66 ch       |
| Aguifer thickness                 | b        |            | 100        |            | 1        | 40.00 ctm     |
| Storathity                        | 5 1      |            | 0.00100    |            | - 110000 | 58,752.00 cts |
|                                   | 5.2      |            | 0.00100    |            |          | 1,35 afd      |
| Transmissivity Conversions        | T 12pd   | 15,000     | 15.000     | 15,000     | f2/day   |               |
|                                   | T t2pm   | 10.4167    | 10.4167    | 10,4167    | #2/min   |               |
|                                   | T codoft | 112,200    | 112,200    | 112 200    | gpd/ft   |               |



400000

Elapsed Time Since Pumping Started, minutes

600000

feet

Drawdown,











Watermaster Review Form Transfer Application

# Watermaster Review Form: Water Right Transfer



Oregon Water Resources Department 725 Summer St NE, Suite A Salem, Oregon 97301-1266 (503) 986-0900 www.oregon.gov/OWRD

Transfer Application: T-13865

Review Due Date: 12/31/2021

| Applica | ant Name: Charles Nofziger                                                                                                                                                                                                                                              |
|---------|-------------------------------------------------------------------------------------------------------------------------------------------------------------------------------------------------------------------------------