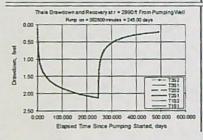

ay     | 0.66 ch       |
| Aguifer thickness                 | b        |            | 100        |            | 1        | 40.00 ctm     |
| Storathity                        | 5 1      |            | 0.00100    |            | - 110000 | 58,752.00 cts |
|                                   | 5.2      |            | 0.00100    |            |          | 1,35 afd      |
| Transmissivity Conversions        | T 12pd   | 15,000     | 15.000     | 15,000     | f2/day   |               |
|                                   | T t2pm   | 10.4167    | 10.4167    | 10,4167    | #2/min   |               |
|                                   | T codoft | 112,200    | 112,200    | 112 200    | gpd/ft   |               |



400000

Elapsed Time Since Pumping Started, minutes

600000

feet

Drawdown,











Watermaster Review Form Transfer Application

# Watermaster Review Form: Water Right Transfer



Oregon Water Resources Department 725 Summer St NE, Suite A Salem, Oregon 97301-1266 (503) 986-0900 www.oregon.gov/OWRD

Transfer Application: T-13865

Review Due Date: 12/31/2021

| Applica | ant Name: Charles Nofziger                                                                                                                                                                                                                                              |
|---------|-----------------------------------------------------------------------------------------------------------------------------------------------------------------------------------------------------------------------------------