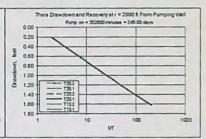

Mday     | 0.66 ch       |
| Aguifer thickness                 | b        |            | 100        |            | 1        | 40.00 ctm     |
| Storathity                        | 5 1      |            | 0.00100    |            | - 110000 | 58,752.00 cts |
|                                   | 5.2      |            | 0.00100    |            |          | 1,35 afd      |
| Transmissivity Conversions        | T 12pd   | 15,000     | 15.000     | 15,000     | f2/day   |               |
|                                   | T t2pm   | 10.4167    | 10.4167    | 10,4167    | #2/min   |               |
|                                   | T codoft | 112,200    | 112,200    | 112 200    | gpd/ft   |               |



400000

Elapsed Time Since Pumping Started, minutes

600000

feet

Drawdown,











Watermaster Review Form Transfer Application

# Watermaster Review Form: Water Right Transfer



Oregon Water Resources Department 725 Summer St NE, Suite A Salem, Oregon 97301-1266 (503) 986-0900 www.oregon.gov/OWRD

Transfer Application: T-13865

Review Due Date: 12/31/2021

| Applica | ant Name: Charles Nofziger                                                                                                                                                                                                                                              |
|---------|---------------------------------------------------------------------------------------------------------------------------------------------------------------------------------------------------------------------------------