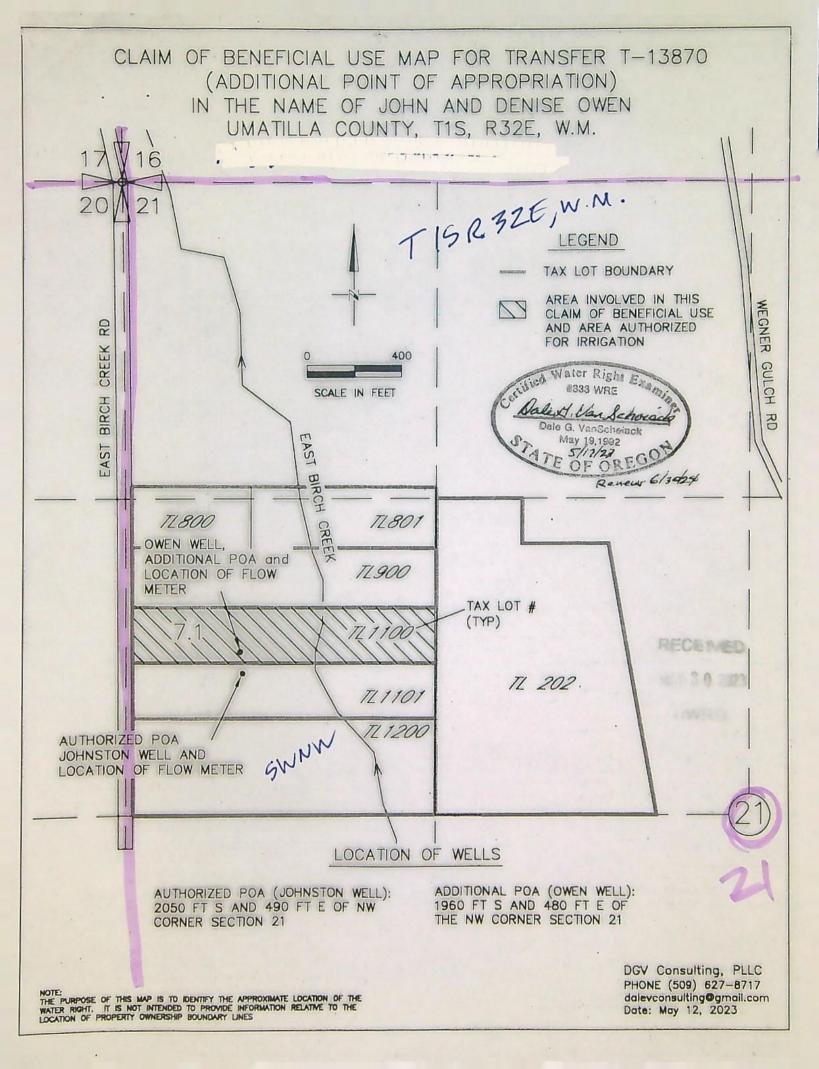

The wells are located as follows:

| Twp | Rng  | Mer | Sec | Q-Q  | Measured Distances                                                                         |
|-----|------|-----|-----|------|--------------------------------------------------------------------------------------------|
| 1 S | 32 E | WM  | 21  | SWNW | JOHNSTON WELL (ORIGINAL) - 2050 FEET SOUTH<br>AND 490 FEET EAST FROM NW CORNER, SECTION 21 |
| 1 S | 32 E | WM  | 21  | SWNW | OWEN WELL (ADDITIONAL)- 1960 FEET SOUTH AND 480 FEET EAST FROM NW CORNER, SECTION 21       |

A description of the place of use under the right hereby confirmed, and to which such right is appurtenant, is as follows:

| Twp | Rng  | Mer | Sec | Q-Q  | Acres |
|-----|------|-----|-----|------|-------|
| 1 S | 32 E | WM  | 21  | SWNW | 7.1   |

The right to the use of the water for the above purpose is restricted to beneficial use on the lands or place of use described.

This certificate is issued to confirm an ADDITIONAL POINT OF APPROPRIATION approved by an order of the Water Resources Director entered SEPTEMBER 20, 2022, at Special Order Volume 125, Page 733, approving Transfer Application T-13870, and together with Certificate 96392, supersedes Certificate 42342, State Record of Water Right Certificates.