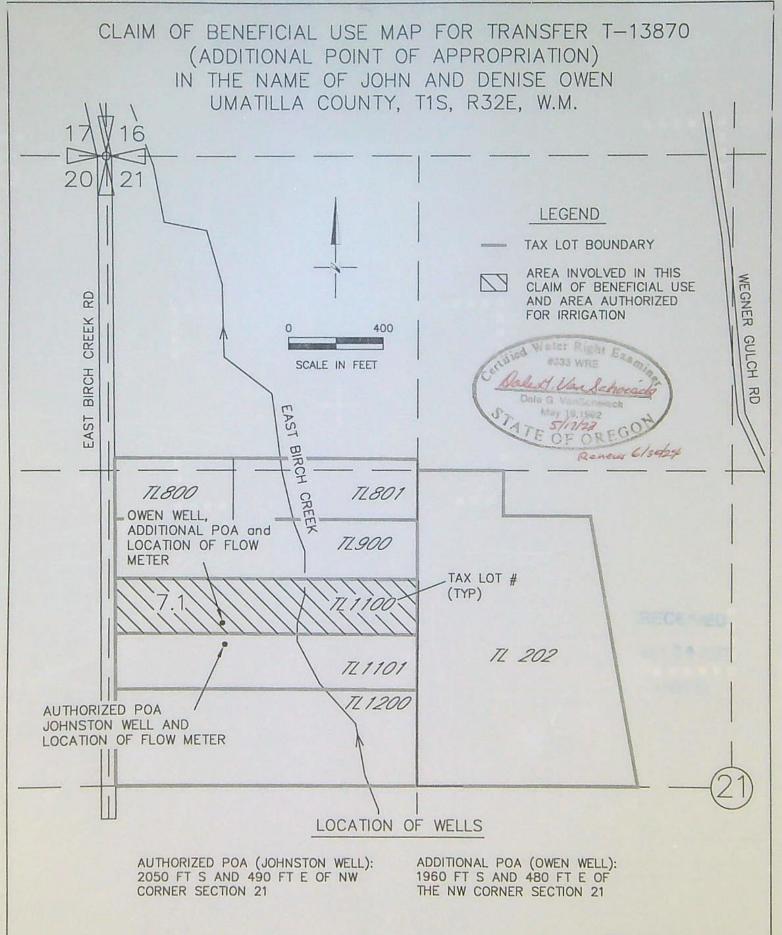

The wells are located as follows:

| Twp | Rng  | Mer | Sec | Q-Q  | Measured Distances                                                                         |
|-----|------|-----|-----|------|--------------------------------------------------------------------------------------------|
| 1 S | 32 E | WM  | 21  | SWNW | JOHNSTON WELL (ORIGINAL) - 2050 FEET SOUTH<br>AND 490 FEET EAST FROM NW CORNER, SECTION 21 |
| 1 S | 32 E | WM  | 21  | SWNW | OWEN WELL (ADDITIONAL)- 1960 FEET SOUTH AND 480 FEET EAST FROM NW CORNER, SECTION 21       |

A description of the place of use under the right hereby confirmed, and to which such right is appurtenant, is as follows:

| Twp | Rng  | Mer | Sec | Q-Q  | Acres |
|-----|------|-----|-----|------|-------|
| 1 S | 32 E | WM  | 21  | SWNW | 7.1   |

The right to the use of the water for the above purpose is restricted to beneficial use on the lands or place of use described.

This certificate is issued to confirm an ADDITIONAL POINT OF APPROPRIATION approved by an order of the Water Resources Director entered SEPTEMBER 20, 2022, at Special Order Volume 125, Page 733, approving Transfer Application T-13870, and together with Certificate 96392, supersedes Certificate 42342, State Record of Water Right Certificates.