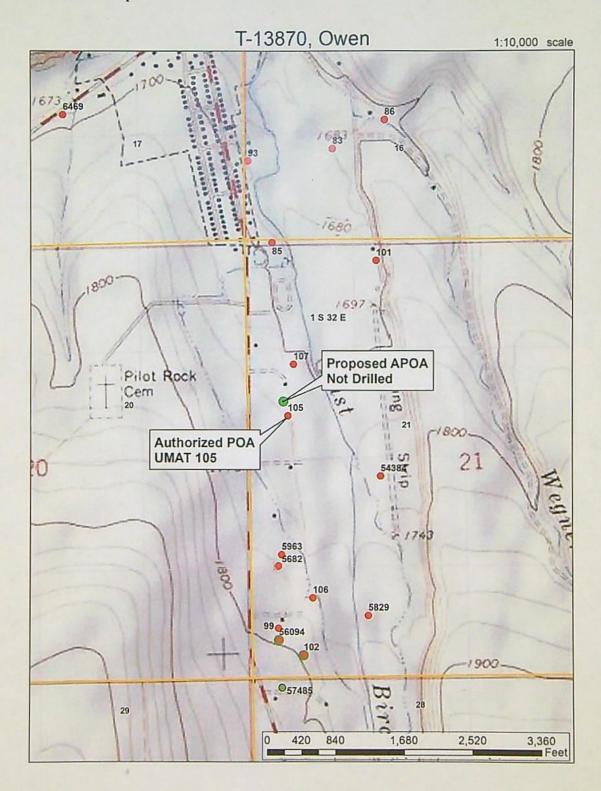

The wells are located as follows:

| Twp | Rng  | Mer | Sec | Q-Q  | Measured Distances                                                                         |
|-----|------|-----|-----|------|--------------------------------------------------------------------------------------------|
| 1 S | 32 E | WM  | 21  | SWNW | JOHNSTON WELL (ORIGINAL) - 2050 FEET SOUTH<br>AND 490 FEET EAST FROM NW CORNER, SECTION 21 |
| 1 S | 32 E | WM  | 21  | SWNW | OWEN WELL (ADDITIONAL)- 1960 FEET SOUTH AND 480 FEET EAST FROM NW CORNER, SECTION 21       |

Water shall be acquired from the same aquifer (water source) as the original point of appropriation.

Any well drilled under this right shall be open to a single aquifer in the Columbia River Basalt Group and shall meet applicable well construction standards (OAR 690-200 and OAR 690-210). The open interval in the well shall be limited to water-bearing zones with hydraulic head elevations similar to the zones developed by the authorized point of appropriation on water right certificate 42342 (UMAT 105). If a water-bearing zone with a distinct and different head is encountered, it shall be sealed off during drilling.

The right to the use of the water for the above purpose is restricted to beneficial use on the lands or place of use described.

This certificate is issued to confirm an ADDITIONAL POINT OF APPROPRIATION approved by an order of the Water Resources Director entered SEPTEMBER 20, 2022, at Special Order Volume 125, Page 733, approving Transfer Application T-13870, and together with Certificate 96392, supersedes Certificate 42342, State Record of Water Right Certificates.