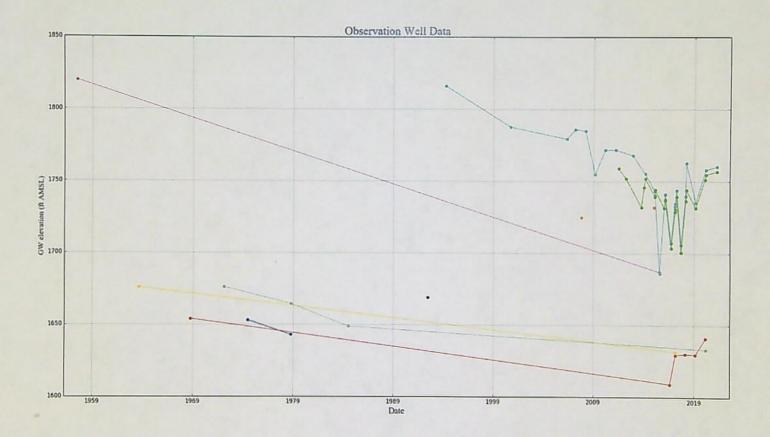

Water shall be acquired from the same aquifer (water source) as the original point of appropriation.

Any well drilled under this right shall be open to a single aquifer in the Columbia River Basalt Group and shall meet applicable well construction standards (OAR 690-200 and OAR 690-210). The open interval in the well shall be limited to water-bearing zones with hydraulic head elevations similar to the zones developed by the authorized point of appropriation on water right certificate 42342 (UMAT 105). If a water-bearing zone with a distinct and different head is encountered, it shall be sealed off during drilling.