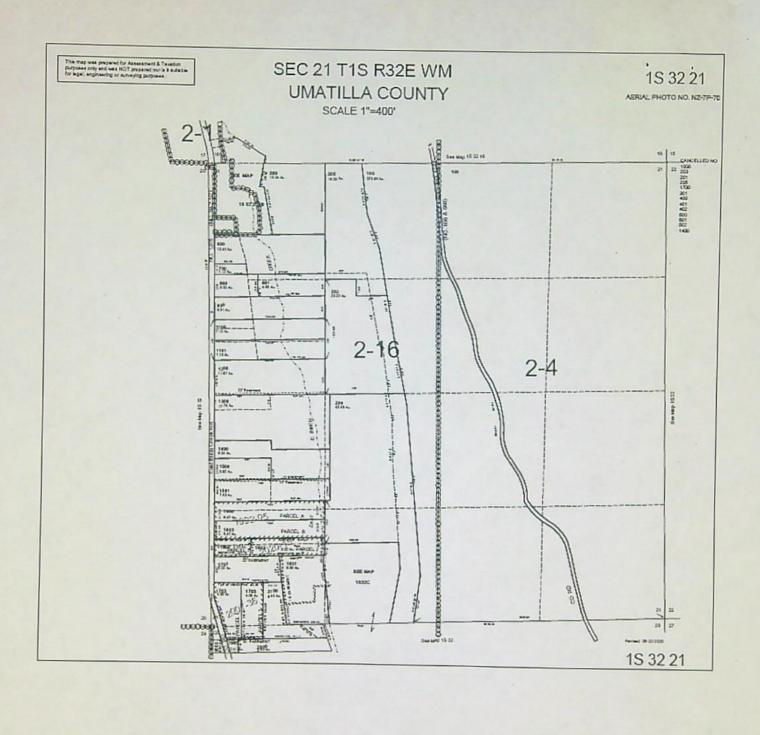

YES - Map Taxlot 1S3221-00-01100 owned by John E Owen & Denise L Owen per Umatilla County Assessor

Other persons to receive copies: (include map):

- 1. Dale Van Schoiack, CWRE, 2141 S Lyle, Kennewick WA 99337
- 2. William Porfily, PO Box 643, Stanfield OR 97875

The wells are located as follows:

| Twp | Rng  | Mer | Sec | Q-Q  | Measured Distances                                                                         |
|-----|------|-----|-----|------|--------------------------------------------------------------------------------------------|
| 1 S | 32 E | WM  | 21  | SWNW | JOHNSTON WELL (ORIGINAL) - 2050 FEET SOUTH<br>AND 490 FEET EAST FROM NW CORNER, SECTION 21 |
| 1 S | 32 E | WM  | 21  | SWNW | OWEN WELL (ADDITIONAL)- 1960 FEET SOUTH AND 480 FEET EAST FROM NW CORNER, SECTION 21       |

A description of the place of use under the right hereby confirmed, and to which such right is appurtenant, is as follows:

| Twp | Rng  | Mer | Sec | Q-Q  | Acres |
|-----|------|-----|-----|------|-------|
| 1 S | 32 E | WM  | 21  | SWNW | 7.1   |