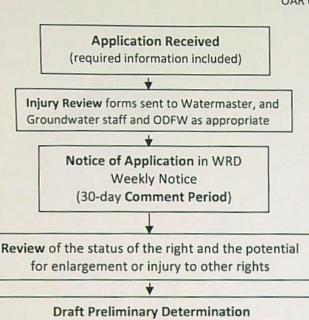

## NOTICE OF RIGHT TO PETITION FOR RECONSIDERATION OR JUDICIAL REVIEW

This is an order in other than a contested case. This order is subject to judicial review under ORS 183.482. Any petition for judicial review must be filed within the 60-day time period specified by ORS 183.482. Pursuant to ORS 183.482, ORS 536.075 and OAR 137-003-0675, you may petition for judicial review and petition the Director for reconsideration of this order. A petition for reconsideration may be granted or denied by the Director, and if no action is taken within 60 days following the date the petition was filed, the petition shall be deemed denied.

The right to the use of the water for the above purpose is restricted to beneficial use on the lands or place of use described.

This certificate is issued to confirm an ADDITIONAL POINT OF APPROPRIATION approved by an order of the Water Resources Director entered SEPTEMBER 20, 2022, at Special Order Volume 125, Page 733, approving Transfer Application T-13870, and together with Certificate 96392, supersedes Certificate 42342, State Record of Water Right Certificates.