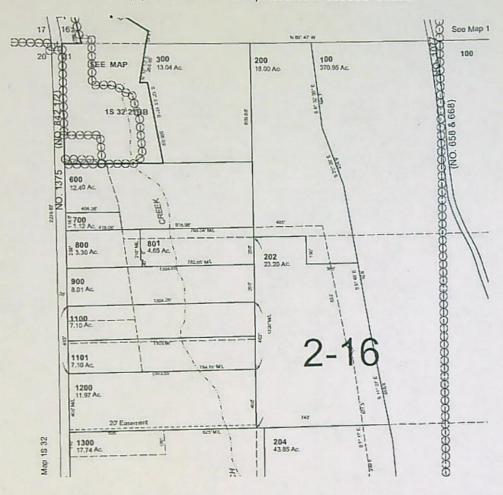

YES - Map Taxlot 1S3221-00-01100 owned by John E Owen & Denise L Owen per Umatilla County Assessor

Other persons to receive copies: (include map):

- 1. Dale Van Schoiack, CWRE, 2141 S Lyle, Kennewick WA 99337
- 2. William Porfily, PO Box 643, Stanfield OR 97875

The wells are located as follows:

| Twp | Rng  | Mer | Sec | Q-Q  | Measured Distances                                                                         |
|-----|------|-----|-----|------|--------------------------------------------------------------------------------------------|
| 1 S | 32 E | WM  | 21  | SWNW | JOHNSTON WELL (ORIGINAL) - 2050 FEET SOUTH<br>AND 490 FEET EAST FROM NW CORNER, SECTION 21 |
| 1 S | 32 E | WM  | 21  | SWNW | OWEN WELL (ADDITIONAL)- 1960 FEET SOUTH AND 480 FEET EAST FROM NW CORNER, SECTION 21       |

A description of the place of use under the right hereby confirmed, and to which such right is appurtenant, is as follows:

| Twp | Rng  | Mer | Sec | Q-Q  | Acres |
|-----|------|-----|-----|------|-------|
| 1 S | 32 E | WM  | 21  | SWNW | 7.1   |