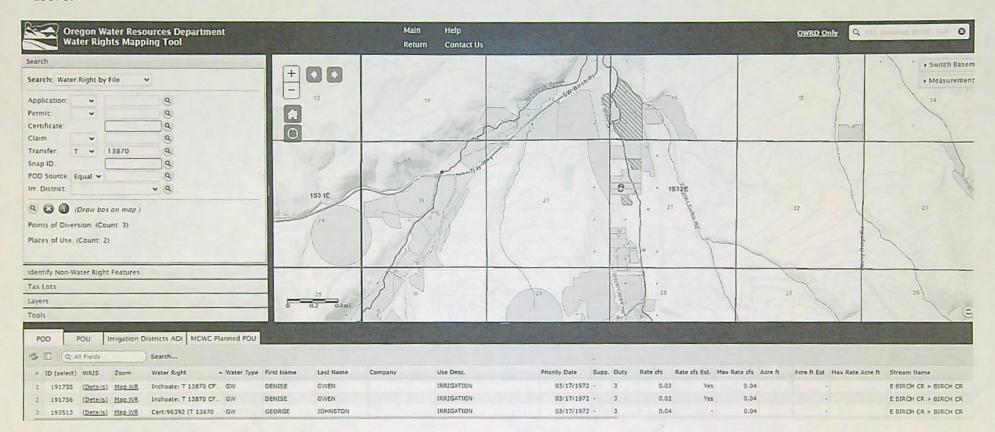

This right was perfected under Permit G-5047. The date of priority is MARCH 17, 1972. The amount of water to which this right is entitled is limited to an amount actually used beneficially, and shall not exceed 0.04 CUBIC FOOT PER SECOND, or its equivalent in case of rotation, measured at the well.

The wells are located as follows:

| Twp | Rng  | Mer | Sec | Q-Q  | Measured Distances                                                                         |
|-----|------|-----|-----|------|--------------------------------------------------------------------------------------------|
| 1 S | 32 E | WM  | 21  | SWNW | JOHNSTON WELL (ORIGINAL) - 2050 FEET SOUTH<br>AND 490 FEET EAST FROM NW CORNER, SECTION 21 |
| 1 S | 32 E | WM  | 21  | SWNW | OWEN WELL (ADDITIONAL)- 1960 FEET SOUTH AND 480 FEET EAST FROM NW CORNER, SECTION 21       |