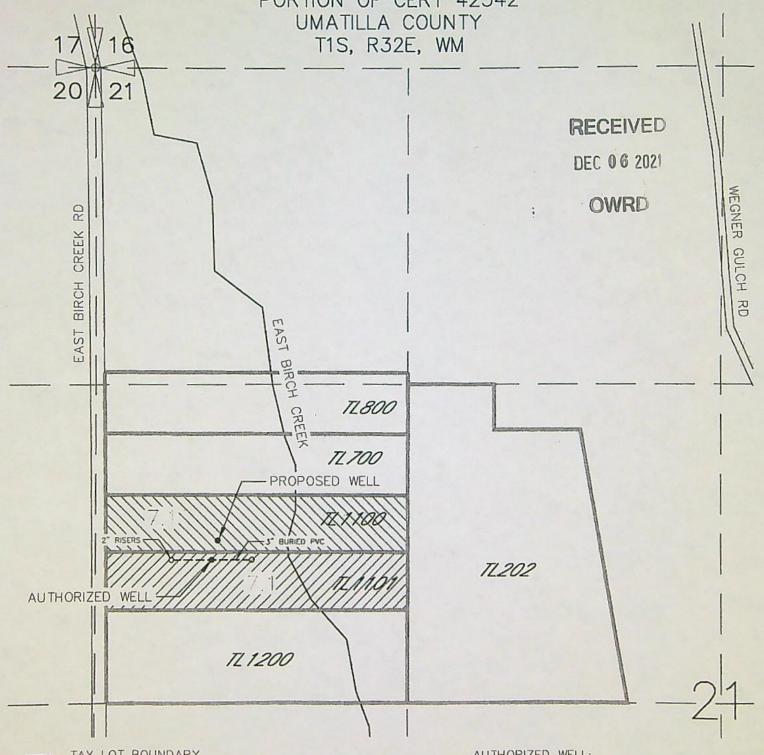

The wells are located as follows:

| Twp | Rng  | Mer | Sec | Q-Q  | Measured Distances                                                                         |
|-----|------|-----|-----|------|--------------------------------------------------------------------------------------------|
| 1 S | 32 E | WM  | 21  | SWNW | JOHNSTON WELL (ORIGINAL) - 2050 FEET SOUTH<br>AND 490 FEET EAST FROM NW CORNER, SECTION 21 |
| 1 S | 32 E | WM  | 21  | SWNW | OWEN WELL (ADDITIONAL)- 1960 FEET SOUTH AND 480 FEET EAST FROM NW CORNER, SECTION 21       |