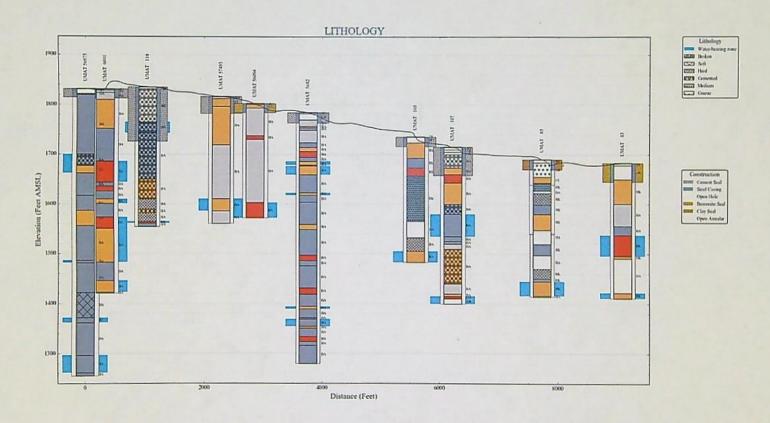

Water shall be acquired from the same aquifer (water source) as the original point of appropriation.

Any well drilled under this right shall be open to a single aquifer in the Columbia River Basalt Group and shall meet applicable well construction standards (OAR 690-200 and OAR 690-210). The open interval in the well shall be limited to water-bearing zones with hydraulic head elevations similar to the zones developed by the authorized point of appropriation on water right certificate 42342 (UMAT 105). If a water-bearing zone with a distinct and different head is encountered, it shall be sealed off during drilling.