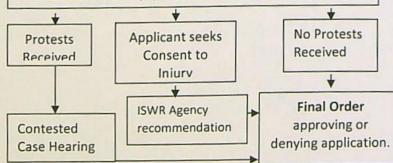

## NOTICE OF RIGHT TO PETITION FOR RECONSIDERATION OR JUDICIAL REVIEW

This is an order in other than a contested case. This order is subject to judicial review under ORS 183.482. Any petition for judicial review must be filed within the 60-day time period specified by ORS 183.482. Pursuant to ORS 183.482, ORS 536.075 and OAR 137-003-0675, you may petition for judicial review and petition the Director for reconsideration of this order. A petition for reconsideration may be granted or denied by the Director, and if no action is taken within 60 days following the date the petition was filed, the petition shall be deemed denied.

The right to the use of the water for the above purpose is restricted to beneficial use on the lands or place of use described.

This certificate is issued to confirm an ADDITIONAL POINT OF APPROPRIATION approved by an order of the Water Resources Director entered SEPTEMBER 20, 2022, at Special Order Volume 125, Page 733, approving Transfer Application T-13870, and together with Certificate 96392, supersedes Certificate 42342, State Record of Water Right Certificates.