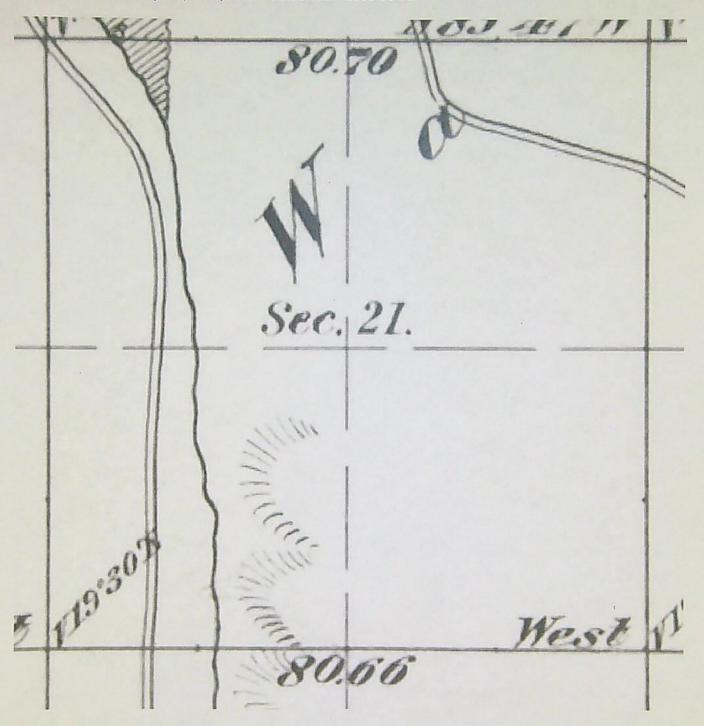

The wells are located as follows:

| Twp | Rng  | Mer | Sec | Q-Q  | Measured Distances                                                                         |
|-----|------|-----|-----|------|--------------------------------------------------------------------------------------------|
| 1 S | 32 E | WM  | 21  | SWNW | JOHNSTON WELL (ORIGINAL) - 2050 FEET SOUTH<br>AND 490 FEET EAST FROM NW CORNER, SECTION 21 |
| 1 S | 32 E | WM  | 21  | SWNW | OWEN WELL (ADDITIONAL)- 1960 FEET SOUTH AND 480 FEET EAST FROM NW CORNER, SECTION 21       |

A description of the place of use under the right hereby confirmed, and to which such right is appurtenant, is as follows:

| Twp | Rng  | Mer | Sec | Q-Q  | Acres |
|-----|------|-----|-----|------|-------|
| 1 S | 32 E | WM  | 21  | SWNW | 7.1   |