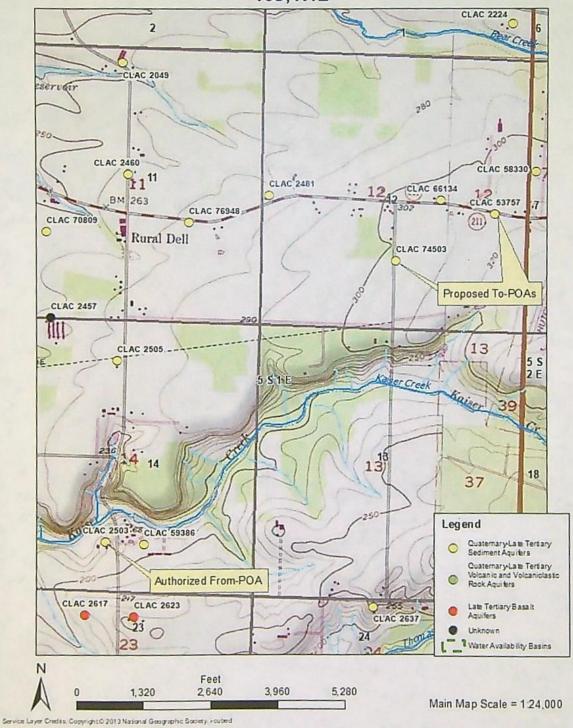

Temporary

| Name Heyerly Brothers  Address 31958 5 Pamer rd  Modela Or 90088                                                                                                                                                                              | DESCRIPTION OF WATER RIGHT(s)  Name of Stream |                                                                    |                     |                      | Receipt #<br>137163 |
|-----------------------------------------------------------------------------------------------------------------------------------------------------------------------------------------------------------------------------------------------|-----------------------------------------------|--------------------------------------------------------------------|---------------------|----------------------|---------------------|
| Change in Date Filed 12/23/2021  Initial notice date 14/2021  DPD issued date PD issued date PD notice date Date of FO 12/20/2023 Vol 129 Page 549-553  Correcting 1/8/2024 Vol 129 Pg 637-638  Order C-Date COBU due date COBU Received date | Use                                           | <br>PR Date 11 14 1 PR Date 5 Date PR Date PR Date PR Date PR Date | Plote<br>An<br>Date | FEES REFUN<br>Amount | DED<br>Receipt #    |
| Certificate issued  Assignments:                                                                                                                                                                                                              |                                               |                                                                    |                     |                      |                     |
| Agent Ocano Hamulton Poufic  WRE  C's list Clackamas County Dot P                                                                                                                                                                             | hydro Phydmhregmen                            |                                                                    |                     |                      |                     |
| - Oversized map - Location                                                                                                                                                                                                                    |                                               |                                                                    |                     |                      |                     |