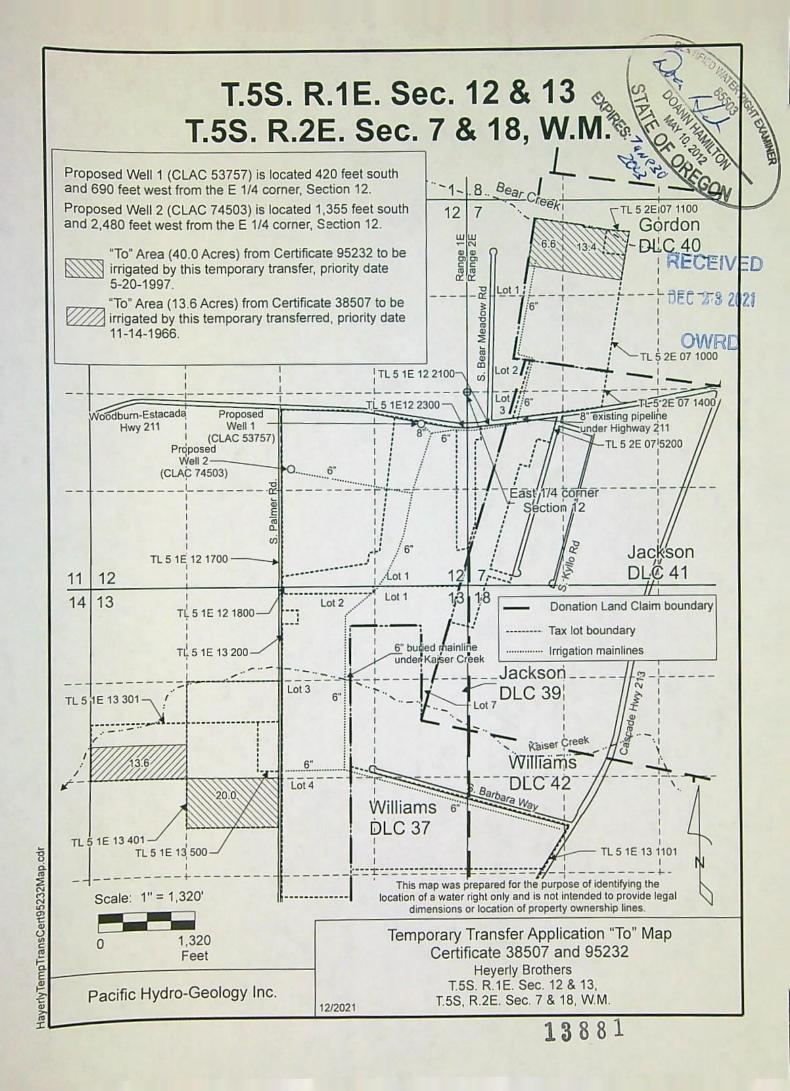

| OVARD                                                  |                                               |







# Land Use Information Form



OREGON Oregon Water Resources Department 725 Summer Street NE, Suite A Salem, Oregon 97301-1266 (503) 986-0900 www.oregon.gov/OWRD

Applicant(s): Heyerly Brothers c/o Jeff Heyerly

RECEIVED

Mailing Address: 31958 S Palmer Rd

DEC 2 3 2021

| City: Molalla   | - 00      |                        |                |      |
|-----------------|-----------|------------------------|----------------|------|
| city. Iviolalia | State: OR | Zip Code: <u>97038</u> | Daytime Phone: | OWRE |

#### A. Land and Location

Please include the following information for all tax lots where water will be diverted (taken from its source), conveyed (transported), and/or used or developed. Applicants for municipal use, or irrigation uses within irrigation districts may substitute e