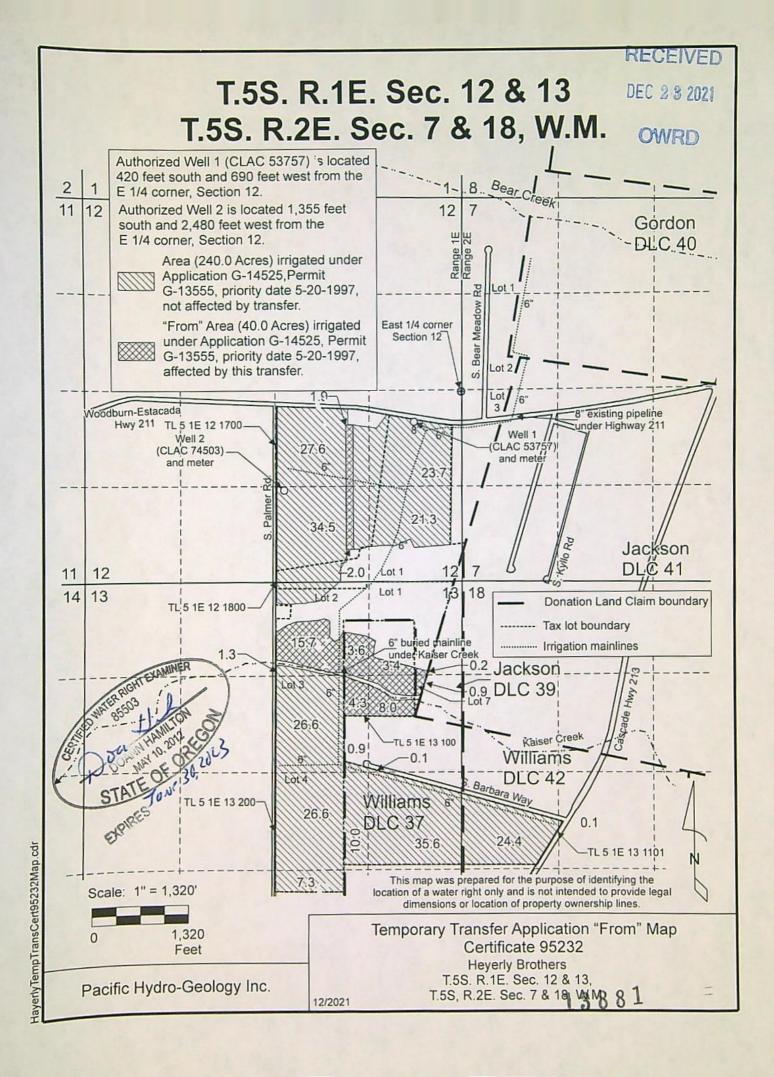

| OVARD                                                  |                                               |







# Land Use Information Form



OREGON Oregon Water Resources Department 725 Summer Street NE, Suite A Salem, Oregon 97301-1266 (503) 986-0900 www.oregon.gov/OWRD

Applicant(s): Heyerly Brothers c/o Jeff Heyerly

RECEIVED

Mailing Address: 31958 S Palmer Rd

DEC 2 3 2021

| City: Molalla   | - 00      |                        |                |      |
|-----------------|-----------|------------------------|----------------|------|
| city. Iviolalia | State: OR | Zip Code: <u>97038</u> | Daytime Phone: | OWRE |

#### A. Land and Location

Please include the following information for all tax lots where water will be diverted (taken from its source), conveyed (transported), and/or used or developed. Applicants for municipal use, or irrigation uses within irrigation districts may substitute