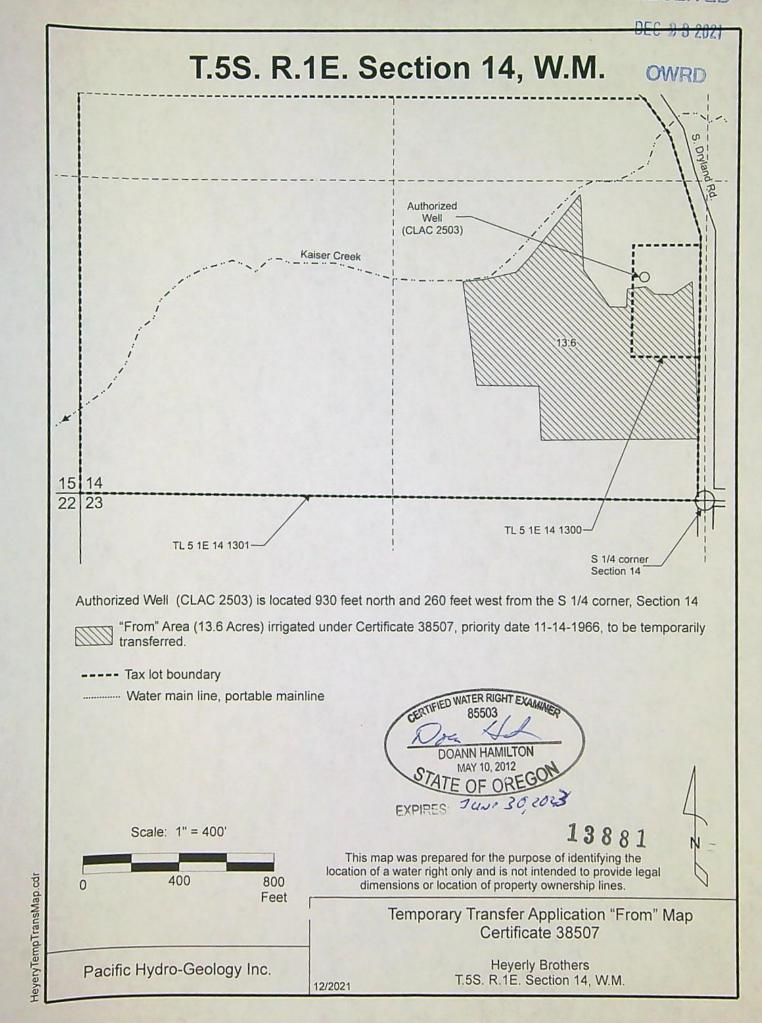

| OVARD                                                  |                                               |







# Land Use Information Form



OREGON Oregon Water Resources Department 725 Summer Street NE, Suite A Salem, Oregon 97301-1266 (503) 986-0900 www.oregon.gov/OWRD

Applicant(s): Heyerly Brothers c/o Jeff Heyerly

RECEIVED

Mailing Address: 31958 S Palmer Rd

DEC 2 3 2021

| City: Molalla   | - 00      |                        |                |      |
|-----------------|-----------|------------------------|----------------|------|
| city. Iviolalia | State: OR | Zip Code: <u>97038</u> | Daytime Phone: | OWRE |

#### A. Land and Location

Please include the following information for all tax lots where water will be diverted (taken from its source), conveyed (transported), and/or used or developed. Applicants for municipal use, or irrigation uses within irrigation districts may substitu