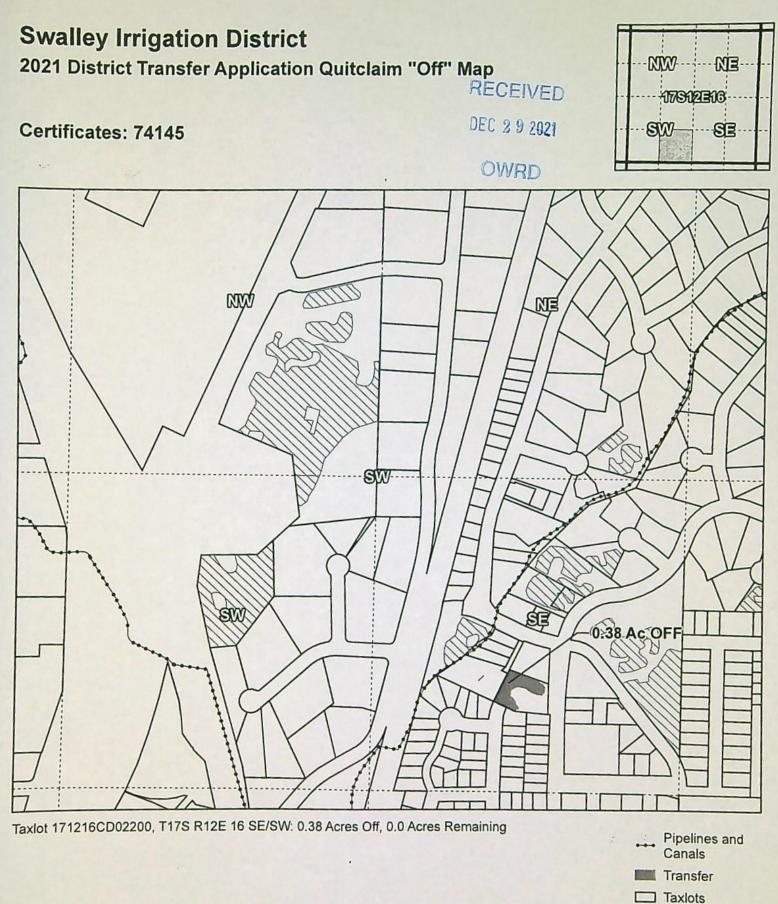

#### Authorized Place of Use:

|      | IRRIGATION |     |     |       |       |         |                         |         |  |
|------|------------|-----|-----|-------|-------|---------|-------------------------|---------|--|
| Twp  | Rng        | Mer | Sec | Q-Q   | Acres | Tax Lot | Water User              | Notice  |  |
| 16 S | 12 E       | WM  | 16  | SW SE | 0.24  | 1700    | ORB LAND MANAGEMENT LLC | 2021-03 |  |
| 16 S | 12 E       | WM  | 16  | SE SE | 0.06  | 1700    | ORB LAND MANAGEMENT LLC | 2021-03 |  |
| 16 S | 12 E       | WM  | 26  | NW SW | 1.00  | 201     | SWALLEY ID - QUITCLAIM  | 2021-05 |  |
| 16 S | 12 E       | WM  | 27  | SE NE | 0.59  | 1800    | SWALLEY ID - QUITCLAIM  | 2021-01 |  |
| 16 S | 12 E       | WM  | 27  | NE SE | 2.00  | 100     | SWALLEY ID - QUITCLAIM  | 2021-02 |  |
| 16 S | 12 E       | WM  | 28  | SW SW | 0.22  | 5101    | SWALLEY ID - QUITCLAIM  | 2021-03 |  |
| 16 S | 12 E       | WM  | 29  | SE SE | 1.78  | 1204    | SWALLEY ID - QUITCLAIM  | 2021-03 |  |
| 16 S | 12 E       | WM  | 34  | NENW  | 0.61  | 300     | FREEMAN                 | 2021-06 |  |
| 17 S | 12 E       | WM  | 5   | SW NE | 1.03  | 1901    | SWALLEY ID - QUITCLAIM  | 2021-01 |  |
| 17 S | 12 E       | WM  | 7   | SE NE | 5.87  | 100     | SWALLEY ID - QUITCLAIM  | 2021-06 |  |
| 17 S | 12 E       | WM  | 16  | SE SW | 0.38  | 2200    | SWALLEY ID - QUITCLAIM  | 2021-01 |  |
| 17 S | 12 E       | WM  | 16  | SW SE | 0.90  | 1500    | SWALLEY ID - QUITCLAIM  | 2021-03 |  |
| 17 S | 12 E       | WM  | 16  | SW SE | 0.20  | 1600    | SWALLEY ID - QUITCLAIM  | 2021-03 |  |
| 17 S | 12 E       | WM  | 17  | NW SW | 0.73  | 302     | PETERSON                | 2021-07 |  |
| 17 S | 12 E       | WM  | 22  | NE SE | 1.00  | 100     | SWALLEY ID - QUITCLAIM  | 2021-04 |  |
|      | -          |     |     | Total | 16.61 |         |                         |         |  |