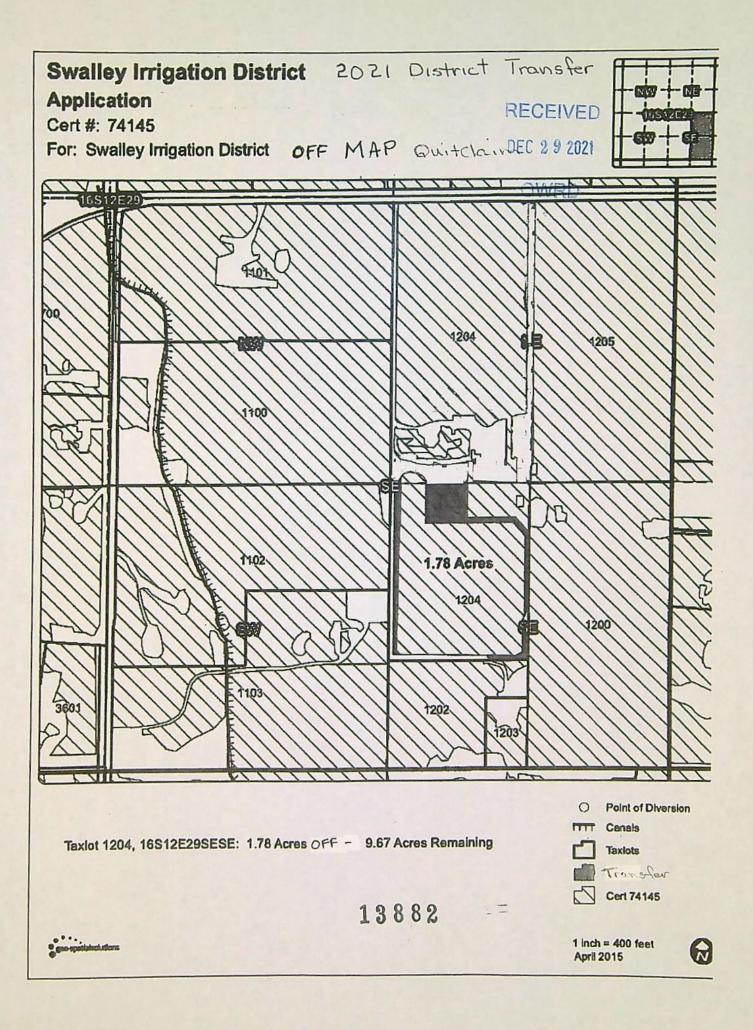

#### Authorized Place of Use:

|      | IRRIGATION |     |     |       |       |         |                         |         |  |
|------|------------|-----|-----|-------|-------|---------|-------------------------|---------|--|
| Twp  | Rng        | Mer | Sec | Q-Q   | Acres | Tax Lot | Water User              | Notice  |  |
| 16 S | 12 E       | WM  | 16  | SW SE | 0.24  | 1700    | ORB LAND MANAGEMENT LLC | 2021-03 |  |
| 16 S | 12 E       | WM  | 16  | SE SE | 0.06  | 1700    | ORB LAND MANAGEMENT LLC | 2021-03 |  |
| 16 S | 12 E       | WM  | 26  | NW SW | 1.00  | 201     | SWALLEY ID - QUITCLAIM  | 2021-05 |  |
| 16 S | 12 E       | WM  | 27  | SE NE | 0.59  | 1800    | SWALLEY ID - QUITCLAIM  | 2021-01 |  |
| 16 S | 12 E       | WM  | 27  | NE SE | 2.00  | 100     | SWALLEY ID - QUITCLAIM  | 2021-02 |  |
| 16 S | 12 E       | WM  | 28  | SW SW | 0.22  | 5101    | SWALLEY ID - QUITCLAIM  | 2021-03 |  |
| 16 S | 12 E       | WM  | 29  | SE SE | 1.78  | 1204    | SWALLEY ID - QUITCLAIM  | 2021-03 |  |
| 16 S | 12 E       | WM  | 34  | NENW  | 0.61  | 300     | FREEMAN                 | 2021-06 |  |
| 17 S | 12 E       | WM  | 5   | SW NE | 1.03  | 1901    | SWALLEY ID - QUITCLAIM  | 2021-01 |  |
| 17 S | 12 E       | WM  | 7   | SE NE | 5.87  | 100     | SWALLEY ID - QUITCLAIM  | 2021-06 |  |
| 17 S | 12 E       | WM  | 16  | SE SW | 0.38  | 2200    | SWALLEY ID - QUITCLAIM  | 2021-01 |  |
| 17 S | 12 E       | WM  | 16  | SW SE | 0.90  | 1500    | SWALLEY ID - QUITCLAIM  | 2021-03 |  |
| 17 S | 12 E       | WM  | 16  | SW SE | 0.20  | 1600    | SWALLEY ID - QUITCLAIM  | 2021-03 |  |
| 17 S | 12 E       | WM  | 17  | NW SW | 0.73  | 302     | PETERSON                | 2021-07 |  |
| 17 S | 12 E       | WM  | 22  | NE SE | 1.00  | 100     | SWALLEY ID - QUITCLAIM  | 2021-04 |  |
|      | -          |     |     | Total | 16.61 |         |                         |         |  |