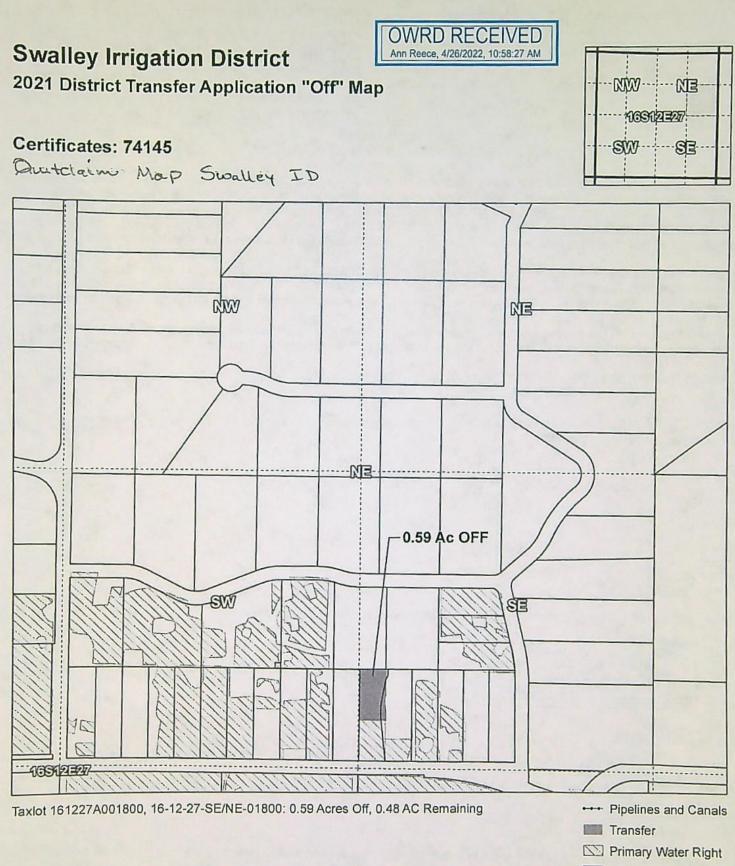

# **EXHIBIT A**

| Legal Description:             | Taxlot         | Serial# | WR Acres: |
|--------------------------------|----------------|---------|-----------|
| T16S-R12E-WM-SEC27-SE/NE-01700 | 161227AD001700 | 132993  | .24 ac.   |
| T16S-R12E-WM-SEC27-SE/NE-01800 | 161227AD001800 | 132993  | .31 ac.   |

LOCATION OF AUTHORIZED PLACE OF USE (Off Lands)

| Township | Range | Section | 1/4 1/4 | Tax-Lot | # of acres Irrigated | Other Use |
|----------|-------|---------|---------|---------|----------------------|-----------|
| S16      | E12   | 27      | SE/NE   | 01700   | .76                  | IRR       |
| S16      | E12   | 27      | SE/NE   | 01800   | .69                  | IRR       |

| Township | Range | Section | 1/4 1/4 | Tax Lot | # of acres irrigated | Other Use |
|----------|-------|---------|---------|---------|----------------------|-----------|
| S16      | E12   | 27      | SE/NE   | 01700   | .76                  | IRR       |
| S16      | E12   | 27      | SE/NE   | 01800   | .69                  | IRR       |