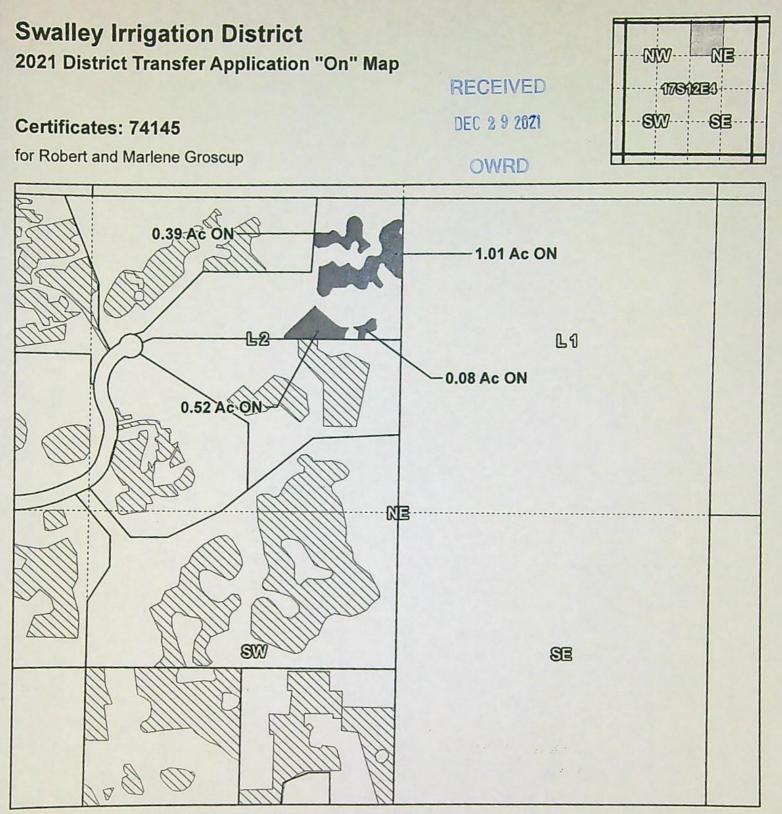

| Township | Range | Section | 1/4 1/4 | Tax Lot | # of acres irrigated | Other Use |
|----------|-------|---------|---------|---------|----------------------|-----------|
| S17      | E12   | 04      | NE/NW . | 00228   | 2.00                 | IRR       |