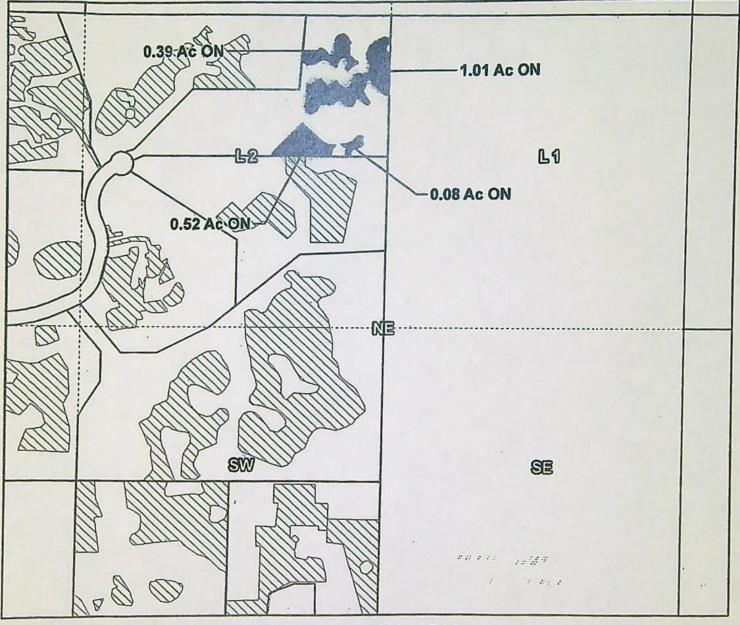

Taxlot 171217C000302, 17-12-17-NW/SW-00302: 0.01 Acres On, 3.11 AC Total Taxlot 171217C000300, 17-12-17-NW/SW-00300: 0.72 Acres On, 3.83 AC Total Pipelines and Canals
On Transfer
Primary Water Right

Taxlots