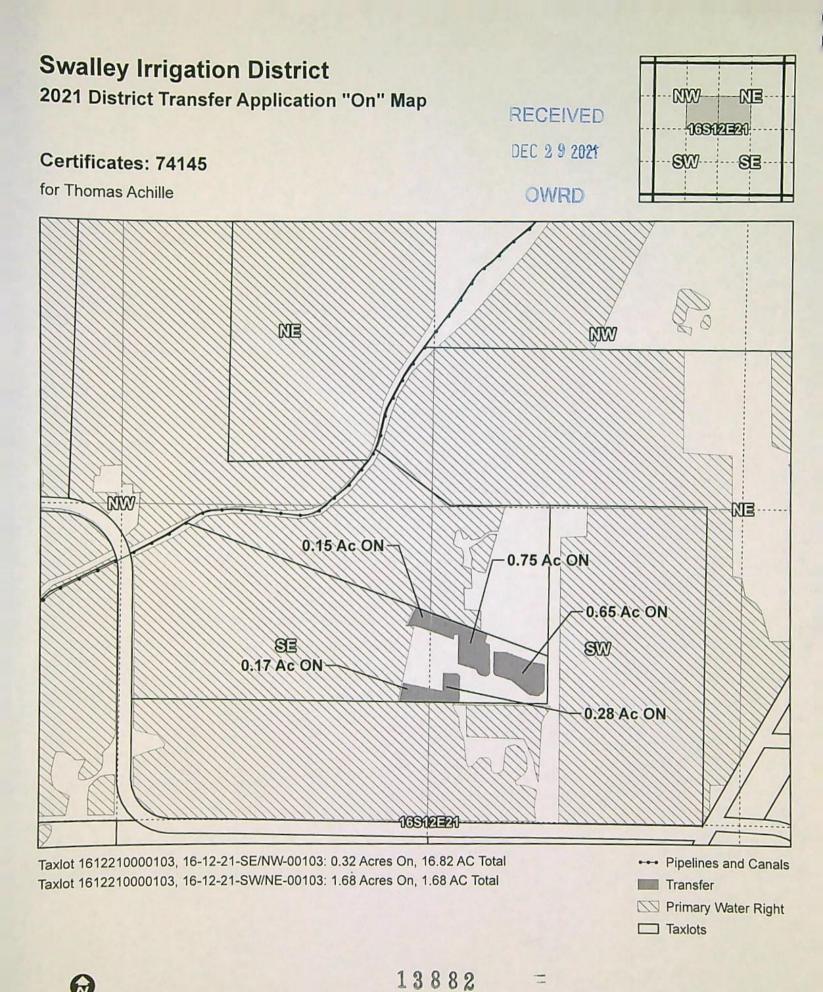

# CLAIM OF BENEFICIAL USE Site Report

E-RECEIVED 10/26/2023

OWRD

| Transfer Number: T - <u>13882</u> | District Internal Notice #: |
|-----------------------------------|-----------------------------|
| User Name: Thomas Achil           | le                          |
| Place of Use: 20640 Swalley       | Rd                          |

| USE | POD<br># | TWP | RNG | SEC | QQ   | DLC | GOV'T<br>LOT | TAX LOT | ACRES |
|-----|----------|-----|-----|-----|------|-----|--------------|---------|-------|
| IRR | 3-15     | 16  | 12  | 21  | SWNW |     |              | 00103   | ,32   |
| IRR | 3-15     | 16  | 12  | 21  | SWNE |     |              | 00103   | 1.68  |

| District Conveyance System:<br>Description of Delivery System: | Carol to   | district | headquite and |
|----------------------------------------------------------------|------------|----------|---------------|
| with a cistor torce                                            |            |          |               |
| Headgate: 01-1500                                              | Canal: Mai | n        |               |

| Ben  | eficial  | Use: |
|------|----------|------|
| 2001 | CTTCTTTT | 000. |

| . 0                                                | 0, 1201                |
|----------------------------------------------------|------------------------|
| Description of Beneficial Use: Land Scapes grass   | and hay tield          |
| Method Used to Apply Water: pumped from Cistan in  | to pressurined maislie |
| to underground inigation and wheel line            | · A                    |
| Method Used to Calculate Beneficial Use: On Sik US | 1+                     |