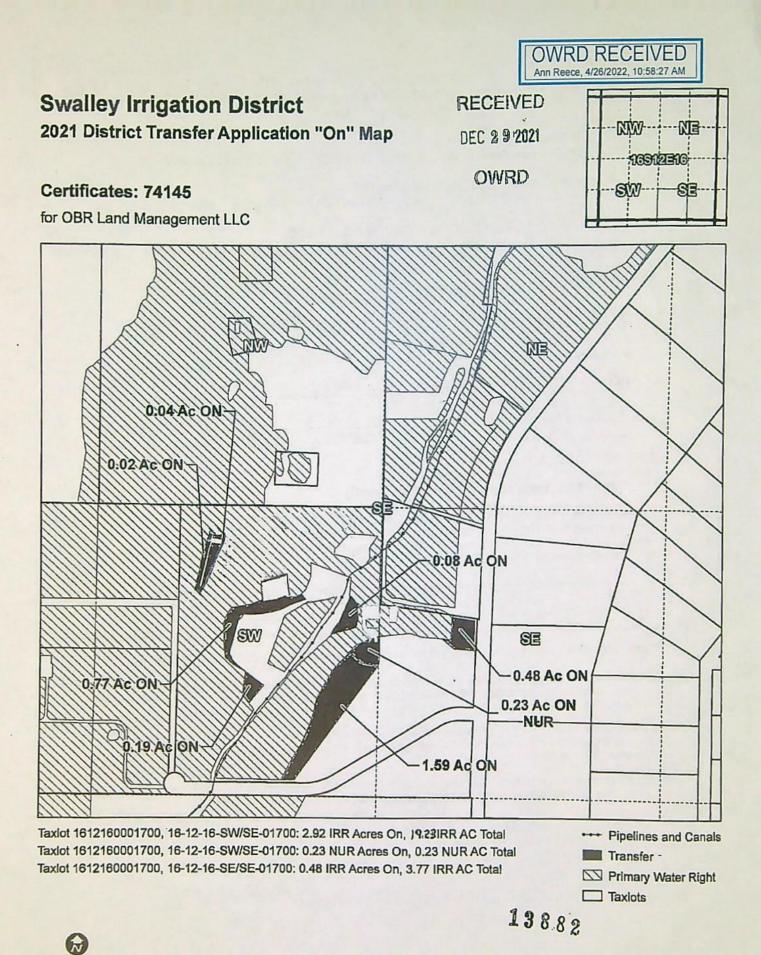

|                | IRRIGATION |     |     |       |       |         |                         |          |  |  |
|----------------|------------|-----|-----|-------|-------|---------|-------------------------|----------|--|--|
| Twp            | Rng        | Mer | Sec | Q-Q   | Acres | Tax Lot | Water User              | Notice   |  |  |
| 16 S           | 12 E       | WM  | 16  | SW SE | 2.92  | 1700    | ORB LAND MANAGEMENT LLC | 2021-03  |  |  |
| 16 S           | 12 E       | WM  | 16  | SE SE | 0.48  | 1700    | ORB LAND MANAGEMENT LLC | 2021-03  |  |  |
| 16 S           | 12 E       | WM  | 21  | SW NE | 1.68  | 103     | ACHILLE                 | 2021-02  |  |  |
| 16 S           | 12 E       | WM  | 21  | SE NW | 0.32  | 103     | ACHILLE                 | 2021-02  |  |  |
| 16 S           | 12 E       | WM  | 32  | NE NE | 1.00  | 200     | CHANG                   | 2021-05  |  |  |
| 16 S           | 12 E       | WM  | 34  | NE NW | 6.48  | 300     | FREEMAN                 | 2021-06  |  |  |
| 17 S           | 12 E       | WM  | 4   | NW NE | 2.00  | 228     | GROSCUP FAMILY TRUST    | 2021-01  |  |  |
| 17 S           | 12 E       | WM  | 4   | NE NW | 1.00  | 223     | BURGIN1                 | 2021-04  |  |  |
| 17 S           | 12 E       | WM  | 17  | NW SW | 0.01  | 302     | PETERSON                | 2021-07  |  |  |
| 17 S           | 12 E       | WM  | 17  | NW SW | 0.72  | 300     | PETERSON                | 2021-07  |  |  |
| and the second |            |     | 0   | Total | 16.61 |         |                         | S. 4. C. |  |  |

#### Authorized Place of Use:

| NURSERY USE |      |     |     |       |       |         |                         |         |
|-------------|------|-----|-----|-------|-------|---------|-------------------------|---------|
| Twp         | Rng  | Mer | Sec | Q-Q   | Acres | Tax Lot | Water User              | Notice  |
| 16 S        | 12 E | WM  | 16  | SW SE | 0.23  | 1700    | ORB LAND MANAGEMENT LLC | 2021-03 |

#### Proposed Place of Use:

| NURSERY USE |      |     |     |       |       |         |                         |         |
|-------------|------|-----|-----|-------|-------|---------|-------------------------|---------|
| Twp         | Rng  | Mer | Sec | Q-Q   | Acres | Tax Lot | Water User              | Notice  |
| 16 S        | 12 E | WM  | 16  | SW SE | 0.23  | 1700    | ORB LAND MANAGEMENT LLC | 2021-03 |