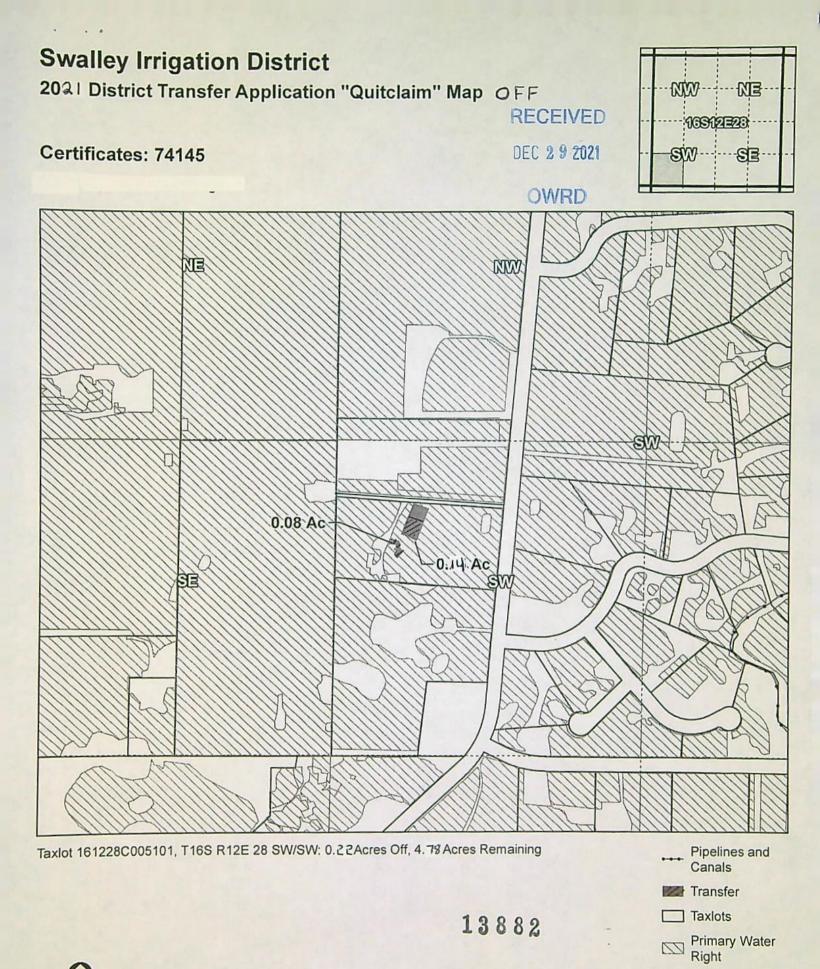

#### Authorized Place of Use:

|      | IRRIGATION |     |     |       |       |         |                         |         |  |
|------|------------|-----|-----|-------|-------|---------|-------------------------|---------|--|
| Twp  | Rng        | Mer | Sec | Q-Q   | Acres | Tax Lot | Water User              | Notice  |  |
| 16 S | 12 E       | WM  | 16  | SW SE | 0.24  | 1700    | ORB LAND MANAGEMENT LLC | 2021-03 |  |
| 16 S | 12 E       | WM  | 16  | SE SE | 0.06  | 1700    | ORB LAND MANAGEMENT LLC | 2021-03 |  |
| 16 S | 12 E       | WM  | 26  | NW SW | 1.00  | 201     | SWALLEY ID - QUITCLAIM  | 2021-05 |  |
| 16 S | 12 E       | WM  | 27  | SE NE | 0.59  | 1800    | SWALLEY ID - QUITCLAIM  | 2021-01 |  |
| 16 S | 12 E       | WM  | 27  | NE SE | 2.00  | 100     | SWALLEY ID - QUITCLAIM  | 2021-02 |  |
| 16 S | 12 E       | WM  | 28  | SW SW | 0.22  | 5101    | SWALLEY ID - QUITCLAIM  | 2021-03 |  |
| 16 S | 12 E       | WM  | 29  | SE SE | 1.78  | 1204    | SWALLEY ID - QUITCLAIM  | 2021-03 |  |
| 16 S | 12 E       | WM  | 34  | NENW  | 0.61  | 300     | FREEMAN                 | 2021-06 |  |
| 17 S | 12 E       | WM  | 5   | SW NE | 1.03  | 1901    | SWALLEY ID - QUITCLAIM  | 2021-01 |  |
| 17 S | 12 E       | WM  | 7   | SE NE | 5.87  | 100     | SWALLEY ID - QUITCLAIM  | 2021-06 |  |
| 17 S | 12 E       | WM  | 16  | SE SW | 0.38  | 2200    | SWALLEY ID - QUITCLAIM  | 2021-01 |  |
| 17 S | 12 E       | WM  | 16  | SW SE | 0.90  | 1500    | SWALLEY ID - QUITCLAIM  | 2021-03 |  |
| 17 S | 12 E       | WM  | 16  | SW SE | 0.20  | 1600    | SWALLEY ID - QUITCLAIM  | 2021-03 |  |
| 17 S | 12 E       | WM  | 17  | NW SW | 0.73  | 302     | PETERSON                | 2021-07 |  |
| 17 S | 12 E       | WM  | 22  | NE SE | 1.00  | 100     | SWALLEY ID - QUITCLAIM  | 2021-04 |  |
|      | -          |     |     | Total | 16.61 |         |                         |         |  |