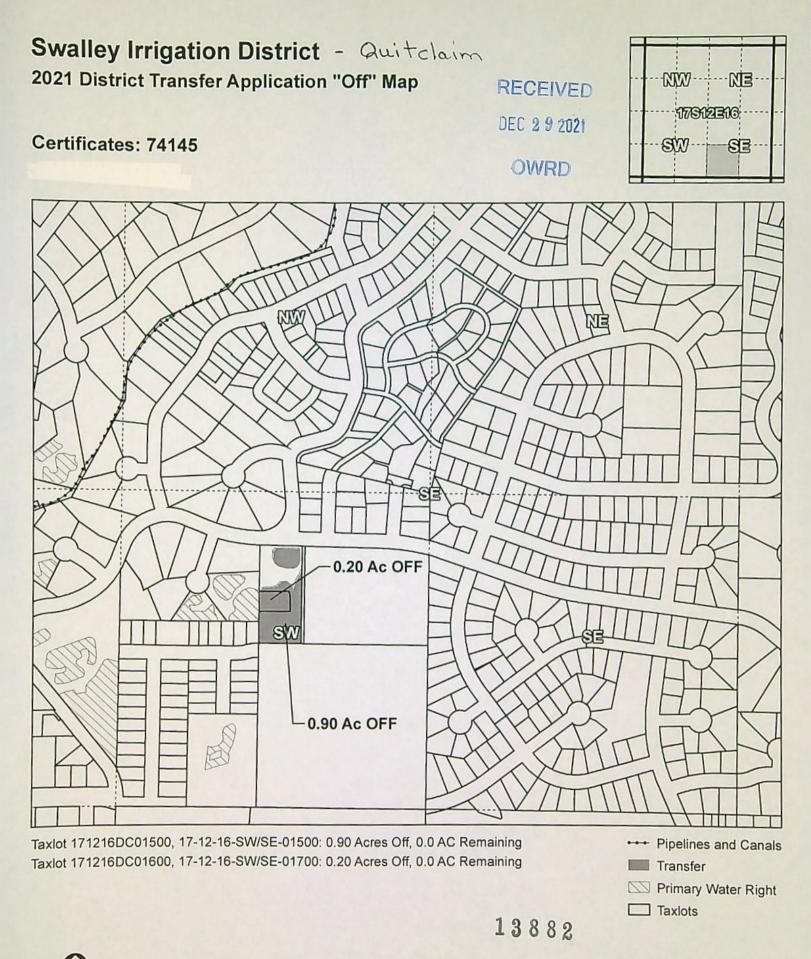

#### Authorized Place of Use:

|      | IRRIGATION |     |     |       |       |         |                         |         |  |
|------|------------|-----|-----|-------|-------|---------|-------------------------|---------|--|
| Twp  | Rng        | Mer | Sec | Q-Q   | Acres | Tax Lot | Water User              | Notice  |  |
| 16 S | 12 E       | WM  | 16  | SW SE | 0.24  | 1700    | ORB LAND MANAGEMENT LLC | 2021-03 |  |
| 16 S | 12 E       | WM  | 16  | SE SE | 0.06  | 1700    | ORB LAND MANAGEMENT LLC | 2021-03 |  |
| 16 S | 12 E       | WM  | 26  | NW SW | 1.00  | 201     | SWALLEY ID - QUITCLAIM  | 2021-05 |  |
| 16 S | 12 E       | WM  | 27  | SE NE | 0.59  | 1800    | SWALLEY ID - QUITCLAIM  | 2021-01 |  |
| 16 S | 12 E       | WM  | 27  | NE SE | 2.00  | 100     | SWALLEY ID - QUITCLAIM  | 2021-02 |  |
| 16 S | 12 E       | WM  | 28  | SW SW | 0.22  | 5101    | SWALLEY ID - QUITCLAIM  | 2021-03 |  |
| 16 S | 12 E       | WM  | 29  | SE SE | 1.78  | 1204    | SWALLEY ID - QUITCLAIM  | 2021-03 |  |
| 16 S | 12 E       | WM  | 34  | NENW  | 0.61  | 300     | FREEMAN                 | 2021-06 |  |
| 17 S | 12 E       | WM  | 5   | SW NE | 1.03  | 1901    | SWALLEY ID - QUITCLAIM  | 2021-01 |  |
| 17 S | 12 E       | WM  | 7   | SE NE | 5.87  | 100     | SWALLEY ID - QUITCLAIM  | 2021-06 |  |
| 17 S | 12 E       | WM  | 16  | SE SW | 0.38  | 2200    | SWALLEY ID - QUITCLAIM  | 2021-01 |  |
| 17 S | 12 E       | WM  | 16  | SW SE | 0.90  | 1500    | SWALLEY ID - QUITCLAIM  | 2021-03 |  |
| 17 S | 12 E       | WM  | 16  | SW SE | 0.20  | 1600    | SWALLEY ID - QUITCLAIM  | 2021-03 |  |
| 17 S | 12 E       | WM  | 17  | NW SW | 0.73  | 302     | PETERSON                | 2021-07 |  |
| 17 S | 12 E       | WM  | 22  | NE SE | 1.00  | 100     | SWALLEY ID - QUITCLAIM  | 2021-04 |  |
|      | -          |     |     | Total | 16.61 |         |                         |         |  |