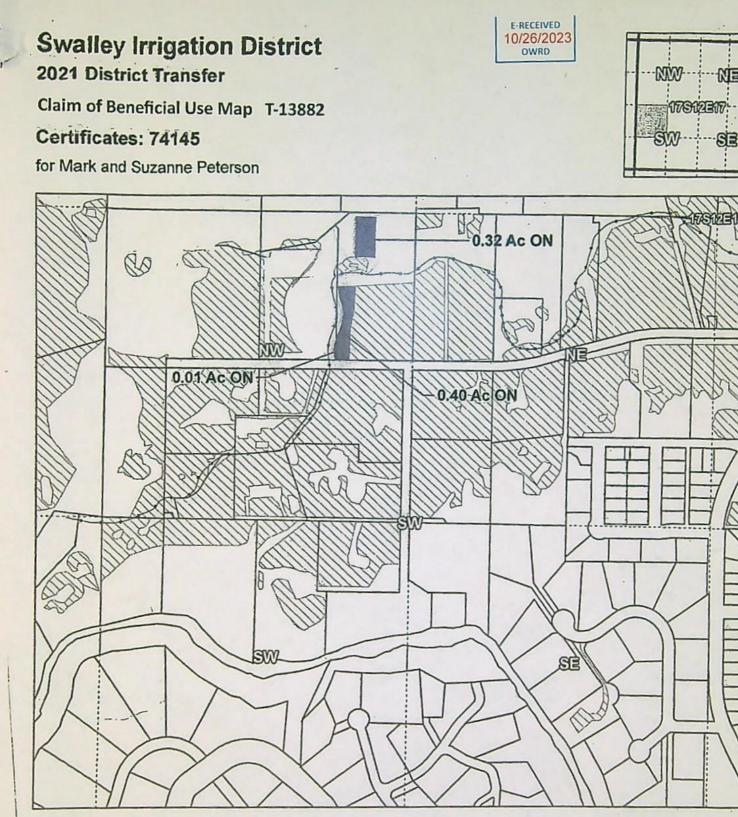

3

Swalley Irrigation District 2021 District Transfer

Claim of Beneficial Use Map T-13882

# Certificates: 74145

for Bret Biedscheld and Tracy Freeman

Primary Water Right

E-RECEIVED 10/26/2023 OWRD

Taxlots

Swalley Irrigation District 2021 District Transfer

Claim of Beneficial Use Map T-13882

Taxlot 171217C000302, 17-12-17-NW/SW-00302: 0.01 Acres On, 3.11 AC Total Taxlot 171217C000300, 17-12-17-NW/SW-00300: 0.72 Acres On, 3.83 AC Total Pipelines and Canals
On Transfer
Primary Water Right

Taxlots