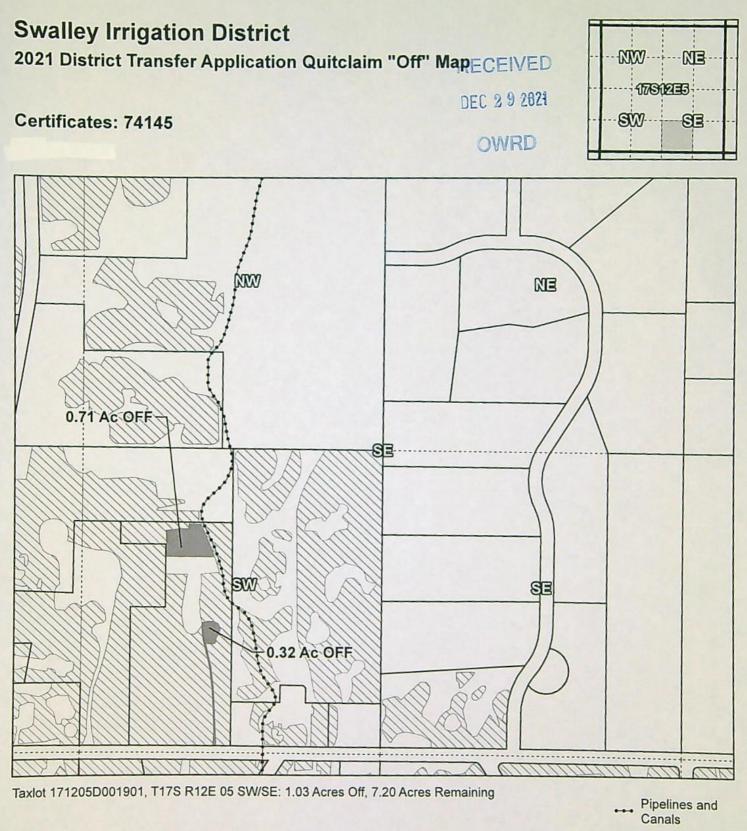

#### LOCATION OF AUTHORIZED PLACE OF USE (Off Lands)

| Township | Range | Section | 1/4 1/4 | Tax Lot | # of acres irrigated | Other Use |
|----------|-------|---------|---------|---------|----------------------|-----------|
| S16      | E12   | 27      | SE/NE   | 01800   | .59                  | IRR       |
| S16      | E12   | 26      | SE/SW   | 02200   | .38                  | IRR       |
| S16      | E12   | 26      | SW/NE   | 01901   | 1.03                 | IRR       |