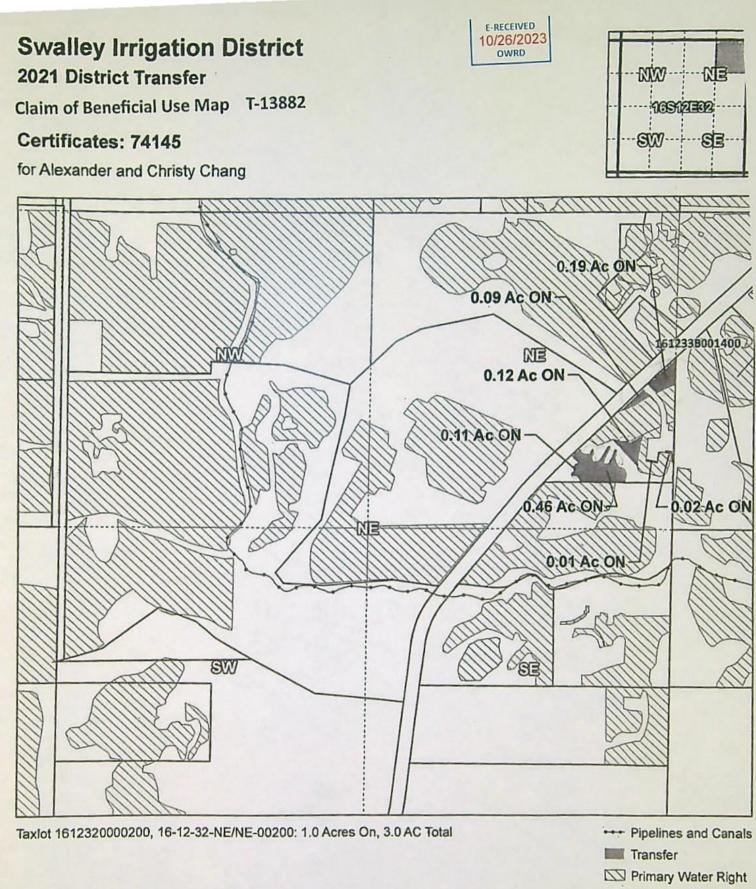

# **CLAIM OF BENEFICIAL USE** Site Report

OREGON WATER RESOURCES DEPARTMENT

| Transfer Number: T - 13 | District Internal Notice #: |  |
|-------------------------|-----------------------------|--|
| User Name: Alexande     | - + Christy Chang           |  |
| Place of Use: 64750     | ) Old Bend Redmond Hwy      |  |

| USE | POD<br># | TWP | RNG | SEC | QQ   | DLC | GOV'T<br>LOT | TAXLOT | ACRES |
|-----|----------|-----|-----|-----|------|-----|--------------|--------|-------|
| IRR | 3-15     | 16  | 12  | 32  | NENE |     |              | 00200  | 1,00  |
|     |          |     |     |     |      |     |              |        |       |

# **District Conveyance System:**

Description of Delivery System:

| Headgate: 09-0080                             | Canal: <u>F</u>    | Ider    |         |    |
|-----------------------------------------------|--------------------|---------|---------|----|
| Beneficial Use:                               |                    |         |         |    |
| Description of Beneficial Use: Poo            | ture               |         |         |    |
| Method Used to Apply Water: Pow               | to pu              | mp to   | imanhue | to |
| Method Used to Calculate Beneficial Use       | : <u>Stel</u>      | lisit   |         |    |
|                                               |                    | . /     |         |    |
| User Interviewed:                             | () Yes             | X No    |         |    |
| Beneficial Use Made as Authorized:            | X Yes              | ( ) No  |         |    |
| Description of Beneficial Use if Less than    | a Authorized:      |         |         |    |
|                                               |                    |         |         |    |
| Inspected By: KARL CONKLIN                    | 7                  | Date: 8 | 10/2023 |    |
| Instructions: Attach and label the correspond | ling final proof n | nap.    |         |    |