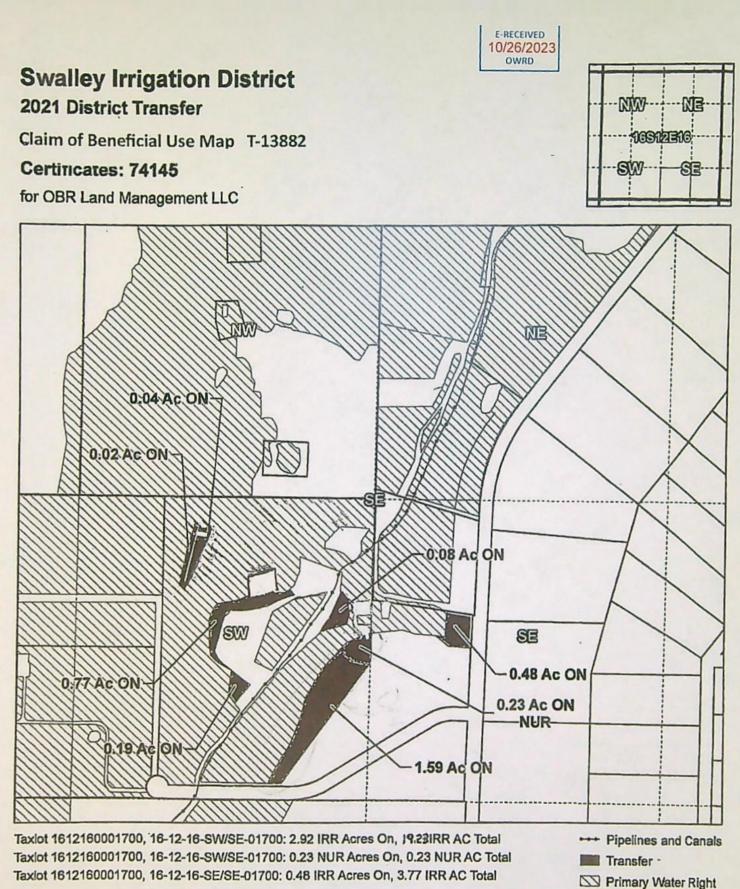

|                | IRRIGATION |     |     |       |       |         |                         |          |  |  |
|----------------|------------|-----|-----|-------|-------|---------|-------------------------|----------|--|--|
| Twp            | Rng        | Mer | Sec | Q-Q   | Acres | Tax Lot | Water User              | Notice   |  |  |
| 16 S           | 12 E       | WM  | 16  | SW SE | 2.92  | 1700    | ORB LAND MANAGEMENT LLC | 2021-03  |  |  |
| 16 S           | 12 E       | WM  | 16  | SE SE | 0.48  | 1700    | ORB LAND MANAGEMENT LLC | 2021-03  |  |  |
| 16 S           | 12 E       | WM  | 21  | SW NE | 1.68  | 103     | ACHILLE                 | 2021-02  |  |  |
| 16 S           | 12 E       | WM  | 21  | SE NW | 0.32  | 103     | ACHILLE                 | 2021-02  |  |  |
| 16 S           | 12 E       | WM  | 32  | NE NE | 1.00  | 200     | CHANG                   | 2021-05  |  |  |
| 16 S           | 12 E       | WM  | 34  | NE NW | 6.48  | 300     | FREEMAN                 | 2021-06  |  |  |
| 17 S           | 12 E       | WM  | 4   | NW NE | 2.00  | 228     | GROSCUP FAMILY TRUST    | 2021-01  |  |  |
| 17 S           | 12 E       | WM  | 4   | NE NW | 1.00  | 223     | BURGIN1                 | 2021-04  |  |  |
| 17 S           | 12 E       | WM  | 17  | NW SW | 0.01  | 302     | PETERSON                | 2021-07  |  |  |
| 17 S           | 12 E       | WM  | 17  | NW SW | 0.72  | 300     | PETERSON                | 2021-07  |  |  |
| and the second |            |     | 0   | Total | 16.61 |         |                         | S. 4. C. |  |  |

|          | POD       |           |         |     |      |        | <b>GOV'T</b> | 1         | T      | 1  |
|----------|-----------|-----------|---------|-----|------|--------|--------------|-----------|--------|----|
| USE      | #         | TWP       | RNG     | SEC | QQ   | DLC    | LOT          | TAX LOT   | ACRES  |    |
| IRR      | 3-15      | 16        | 12      | 16  | SESE |        |              | 1700      | ,48    | 1  |
| IRR      | 3-15      | 16        | 12      | 16  | SWSE |        |              | 1700      | 2,92   |    |
|          | 3-15      | 16        | 12      | 16  | SWSE | 1      | 1            | 1700      | ,23    | ,  |
| District | Convey    | ance Sy   | stem:   |     |      | (      | 11           | 6.11      | 0 1    |    |
| Descrip  | tion of D | elivery S | System: | Mai | Co   | nav    | To di        | strict le | adgate | on |
| we       | 1'5 0     | nd        | into    | Va  | rdor | sner   | s pu         | ivel      | 1      |    |
| Headgat  | te: 01    | -160      | 00      |     | Cana | al: Ma | ein '        |           |        |    |