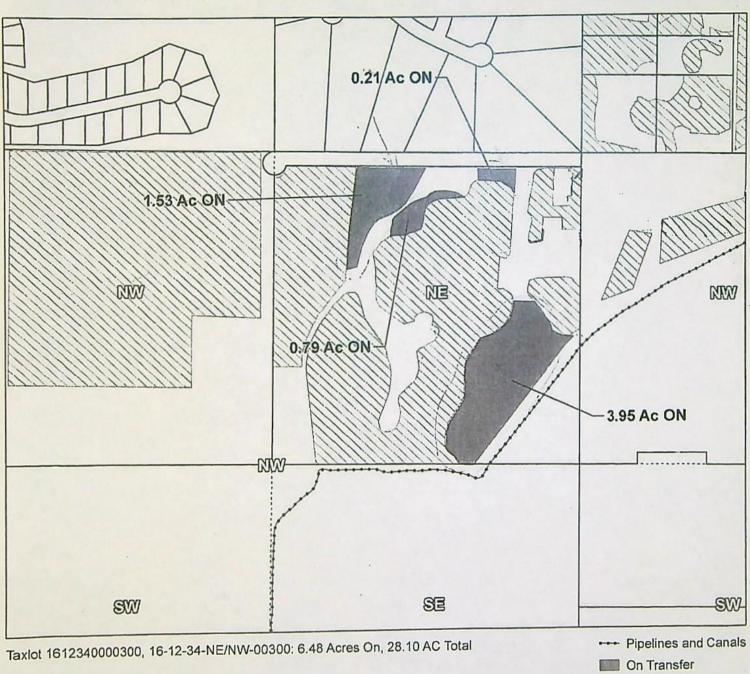

| USE | POD<br># | TWP | RNG | SEC | QQ   | DLC | GOV'T<br>LOT | TAXLOT | ACRES |
|-----|----------|-----|-----|-----|------|-----|--------------|--------|-------|
| IRR | 3-15     | 16  | 12  | 34  | NENU | )   |              | 00300  | 6,48  |
|     |          |     |     |     |      |     |              |        |       |