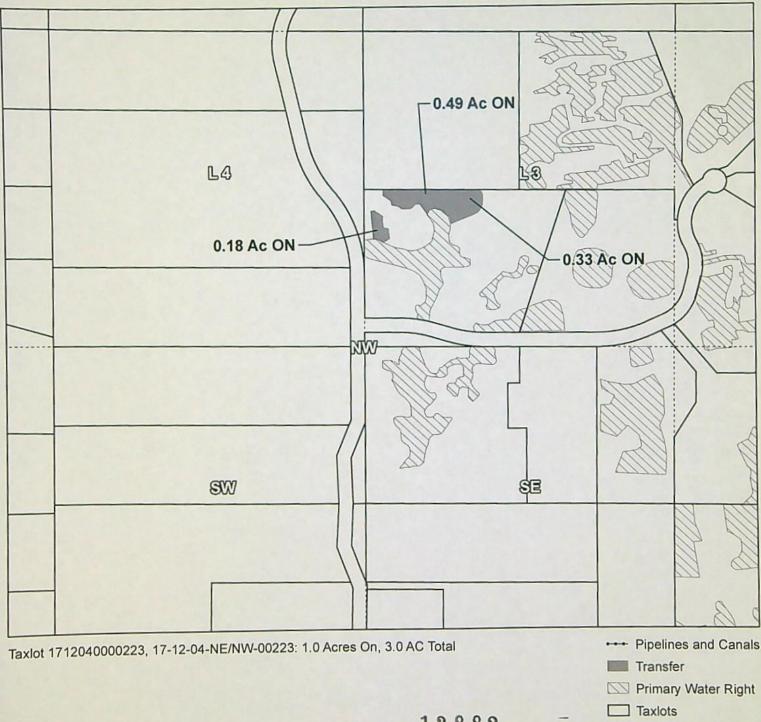

Taxlot 171217C000302, 17-12-17-NW/SW-00302: 0.01 Acres On, 3.11 AC Total Taxlot 171217C000300, 17-12-17-NW/SW-00300: 0.72 Acres On, 3.83 AC Total Pipelines and Canals
On Transfer
Primary Water Right

Taxlots

Prepared by Swalley Irrigation District | Dec 2021

Claim of Beneficial Use Map T-13882