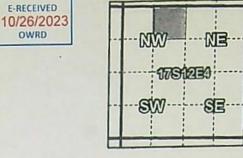

Taxlot 171217C000302, 17-12-17-NW/SW-00302: 0.01 Acres On, 3.11 AC Total Taxlot 171217C000300, 17-12-17-NW/SW-00300: 0.72 Acres On, 3.83 AC Total Pipelines and Canals
On Transfer
Primary Water Right

Taxlots

Prepared by Swalley Irrigation District | Dec 2021

Claim of Beneficial Use Map T-13882