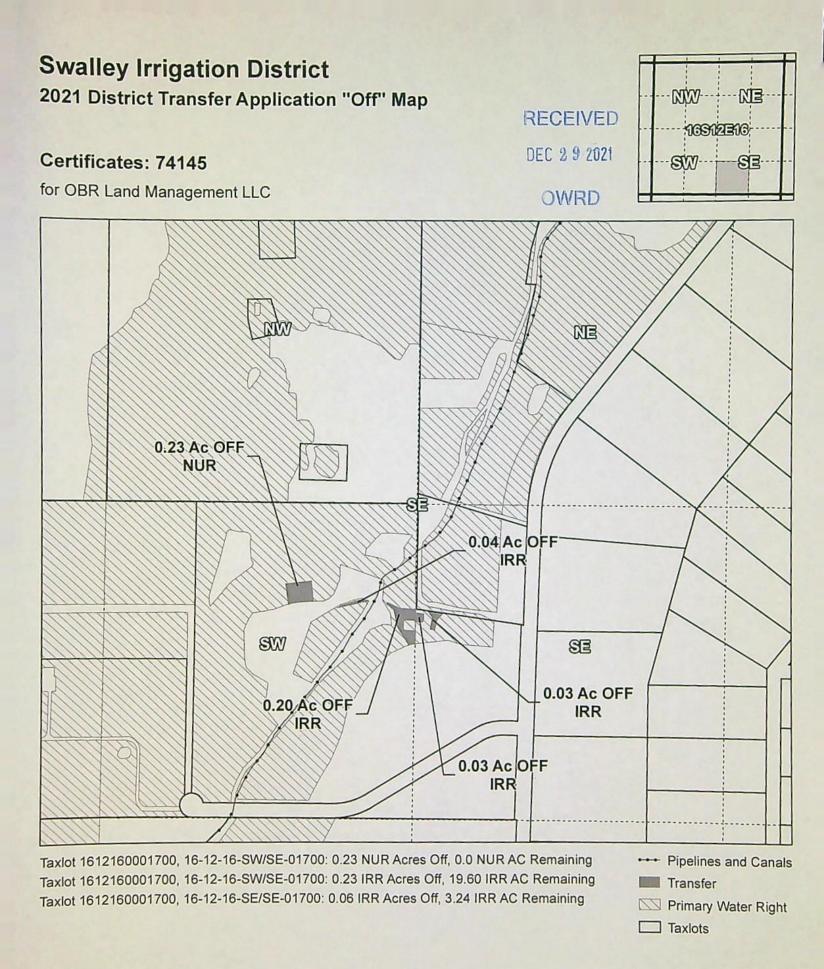

#### Authorized Place of Use:

| NURSERY USE |      |     |     |       |       |         |                         |         |
|-------------|------|-----|-----|-------|-------|---------|-------------------------|---------|
| Twp         | Rng  | Mer | Sec | Q-Q   | Acres | Tax Lot | Water User              | Notice  |
| 16 S        | 12 E | WM  | 16  | SW SE | 0.23  | 1700    | ORB LAND MANAGEMENT LLC | 2021-03 |

#### Proposed Place of Use:

| NURSERY USE |      |     |     |       |       |         |                         |         |
|-------------|------|-----|-----|-------|-------|---------|-------------------------|---------|
| Twp         | Rng  | Mer | Sec | Q-Q   | Acres | Tax Lot | Water User              | Notice  |
| 16 S        | 12 E | WM  | 16  | SW SE | 0.23  | 1700    | ORB LAND MANAGEMENT LLC | 2021-03 |