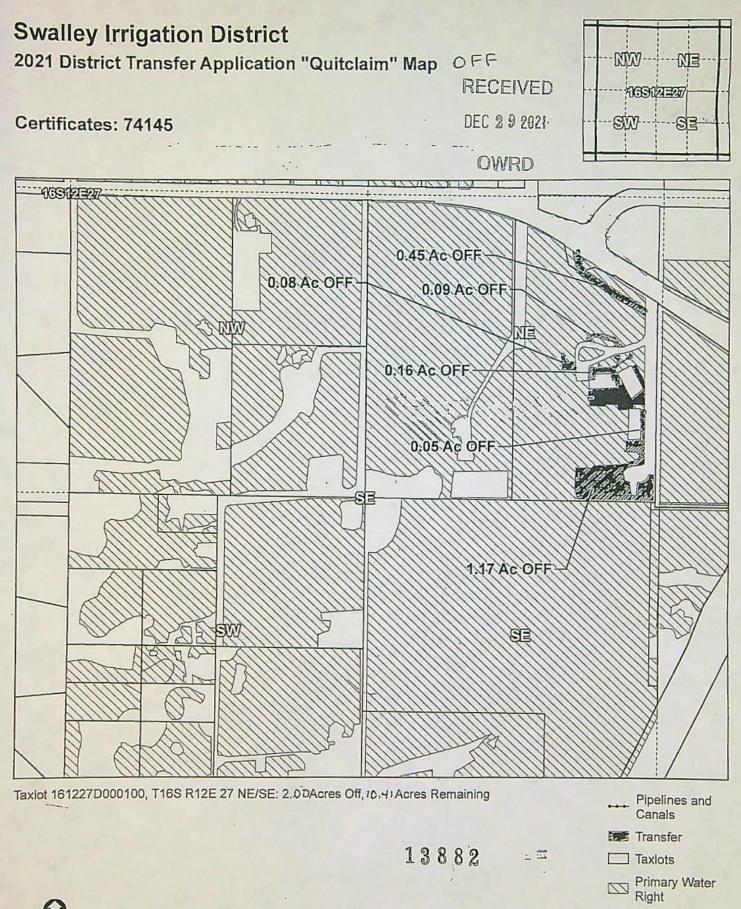

#### LOCATION OF AUTHORIZED PLACE OF USE (Off Lands)

| Township | Range | Section | 1/4 1/4 | Tax Lot | # of acres irrigated | Other Use |
|----------|-------|---------|---------|---------|----------------------|-----------|
| S16      | E12   | 27      | SE/NE   | 01800   | .59                  | IRR       |
| S16      | E12   | 26      | SE/SW   | 02200   | .38                  | IRR       |
| S16      | E12   | 26      | SW/NE   | 01901   | 1.03                 | IRR       |