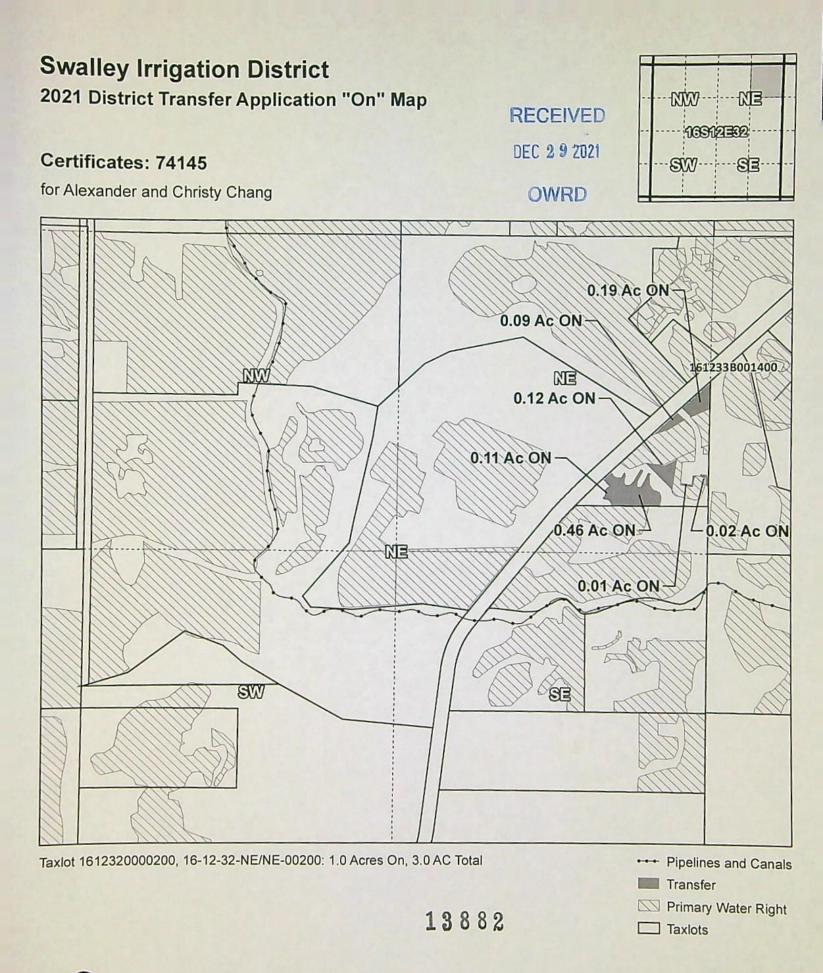

| USE | POD<br># | TWP | RNG | SEC | QQ   | DLC | GOV'T<br>LOT | TAXLOT | ACRES |
|-----|----------|-----|-----|-----|------|-----|--------------|--------|-------|
| IRR | 3-15     | 16  | 12  | 32  | NENE |     |              | 00200  | 1,00  |
|     |          |     |     |     |      |     |              |        |       |

# **District Conveyance System:**

Description of Delivery System:

| Headgate: 09-0080                             | Canal: <u>F</u>    | Ider    |         |    |
|-----------------------------------------------|--------------------|---------|---------|----|
| Beneficial Use:                               |                    |         |         |    |
| Description of Beneficial Use: Poo            | ture               |         |         |    |
| Method Used to Apply Water: Pow               | to pu              | mp to   | imanhue | to |
| Method Used to Calculate Beneficial Use       | : <u>Stel</u>      | lisit   |         |    |
|                                               |                    | . /     |         |    |
| User Interviewed:                             | () Yes             | X No    |         |    |
| Beneficial Use Made as Authorized:            | X Yes              | ( ) No  |         |    |
| Description of Beneficial Use if Less than    | a Authorized:      |         |         |    |
|                                               |                    |         |         |    |
| Inspected By: KARL CONKLIN                    | 7                  | Date: 8 | 10/2023 |    |
| Instructions: Attach and label the correspond | ling final proof n | nap.    |         |    |