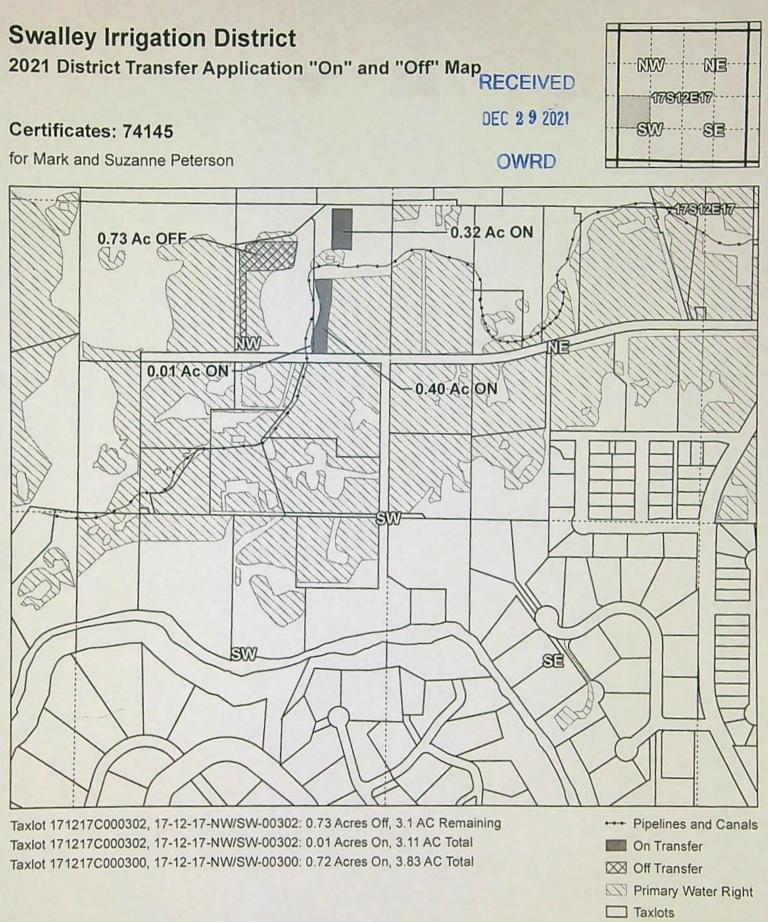

10/23/23 Date

Signature of District Manager or District Board Chairperson

Type or Print Name of District Manager or District Board Chairperson

E-RECEIVED 10/26/2023 OWRD

E-RECEIVED 10/26/2023 OWRD

1

| Transfer Number: T - 13882 District Internal Notice #: |  |
|--------------------------------------------------------|--|
| User Name: Mark & Suzanne Peterson                     |  |
| Place of Use: 20070 Glen Vista Rd                      |  |

| USE | POD<br># | TWP | RNG | SEC | QQ   | DLC | GOV'T<br>LOT | TAX LOT | ACRES |
|-----|----------|-----|-----|-----|------|-----|--------------|---------|-------|
| IRR | 3-15     | 17  | 12  | 17  | NWSW |     |              | 0302    | ,01   |
| IRR | 3-15     | 17  | 12  | 17  | NWSW |     |              | 0300    | 172   |

Taxlot 171217C000302, 17-12-17-NW/SW-00302: 0.01 Acres On, 3.11 AC Total Taxlot 171217C000300, 17-12-17-NW/SW-00300: 0.72 Acres On, 3.83 AC Total Pipelines and Canals
On Transfer
Primary Water Right

Taxlots