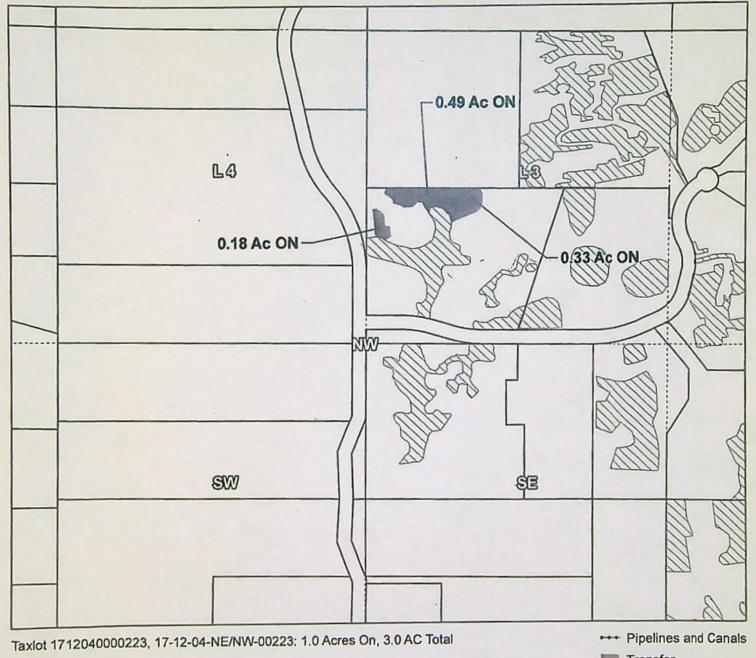

# CLAIM OF BENEFICIAL USE Site Report

E-RECEIVED 10/26/2023

OWRD

1

| Transfer Number: T - <u>13862</u> | District Internal Notice #: |
|-----------------------------------|-----------------------------|
| User Name: OBR Land Man           | ragement LLC                |
| Place of Use: 65625 Old Ba        | nd Reamond Hwy              |

|          | POD       |           |         |     |      |        | <b>GOV'T</b> | 1         | T      | 1  |
|----------|-----------|-----------|---------|-----|------|--------|--------------|-----------|--------|----|
| USE      | #         | TWP       | RNG     | SEC | QQ   | DLC    | LOT          | TAX LOT   | ACRES  |    |
| IRR      | 3-15      | 16        | 12      | 16  | SESE |        |              | 1700      | ,48    | 1  |
| IRR      | 3-15      | 16        | 12      | 16  | SWSE |        |              | 1700      | 2,92   |    |
|          | 3-15      | 16        | 12      | 16  | SWSE | 1      | 1            | 1700      | ,23    | ,  |
| District | Convey    | ance Sy   | stem:   |     |      | (      | 11           | 6.11      | 0 1    |    |
| Descrip  | tion of D | elivery S | System: | Mai | Co   | nav    | To di        | strict le | adgate | on |
| we       | 1'5 0     | nd        | into    | Va  | rdor | sner   | s pu         | ivel      | 1      |    |
| Headgat  | te: 01    | -160      | 00      |     | Cana | al: Ma | ein '        |           |        |    |

## **Beneficial Use:**

| Description of Beneficial Use: Tontin londocaping lown and hurson    |
|----------------------------------------------------------------------|
| Method Used to Apply Water: Tond and pumpstatish into buried of /    |
| above graind mainline                                                |
| Method Used to Calculate Beneficial Use: On Site Wisit and 215 tools |

User Interviewed:

XYes () No

Beneficial Use Made as Authorized:

Description of Beneficial Use if Less than Authorized:

Date: 8/16/2023 Inspected By: M 5

10/26/2023 **CLAIM OF BENEFICIAL USE** Site Report

E-RECEIVED