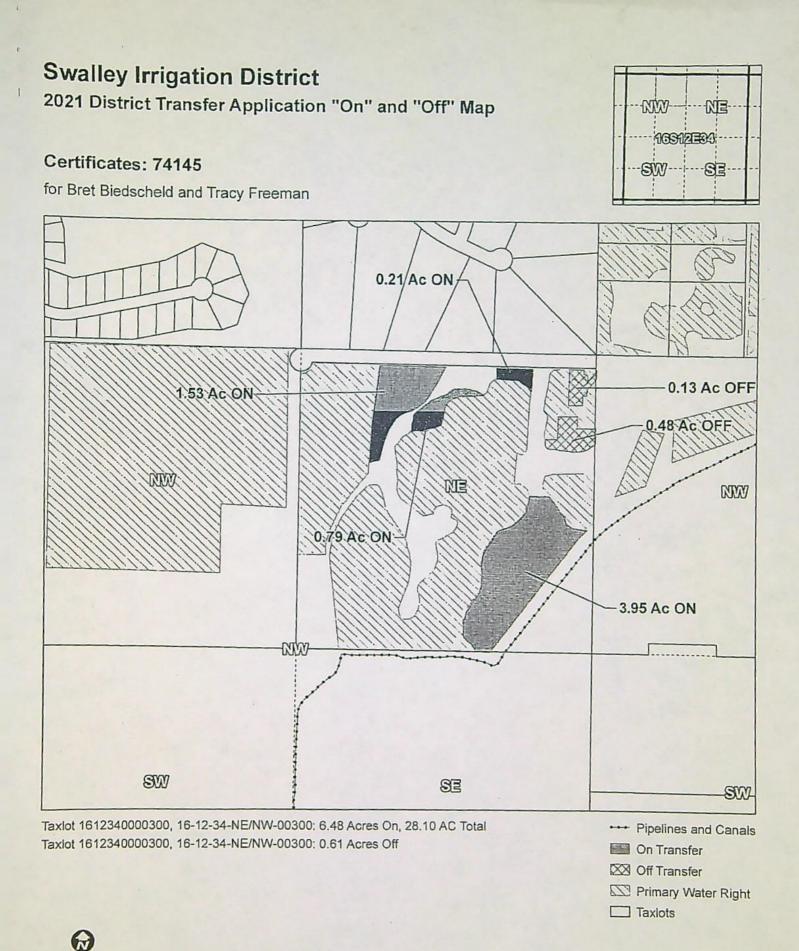

# Certificates: 74145

for Bret Biedscheld and Tracy Freeman

Primary Water Right

E-RECEIVED 10/26/2023 OWRD

Taxlots

Swalley Irrigation District 2021 District Transfer

Claim of Beneficial Use Map T-13882

5. Transfer Application T-13882 proposes to change the place of use to:

|      | IRRIGATION         |    |       |         |            |        |                         |         |  |  |
|------|--------------------|----|-------|---------|------------|--------|-------------------------|---------|--|--|
| Twp  | wp Rng Mer Sec Q-Q |    | Acres | Tax Lot | Water User | Notice |                         |         |  |  |
| 16 S | 12 E               | WM | 16    | SW SE   | 2.92       | 1700   | ORB LAND MANAGEMENT LLC | 2021-03 |  |  |
| 16 S | 12 E               | WM | 16    | SE SE   | 0.48       | 1700   | ORB LAND MANAGEMENT LLC | 2021-03 |  |  |
| 16 S | 12 E               | WM | 21    | SW NE   | 1.68       | 103    | ACHILLE                 | 2021-02 |  |  |
| 16 S | 12 E               | WM | 21    | SE NW   | 0.32       | 103    | ACHILLE                 | 2021-02 |  |  |
| 16 S | 12 E               | WM | 32    | NE NE   | 1.00       | 200    | CHANG                   | 2021-05 |  |  |
| 16 S | 12 E               | WM | 34    | NE NW   | 6.48       | 300    | FREEMAN                 | 2021-05 |  |  |
| 17 S | 12 E               | WM | 4     | NW NE   | 2.00       | 228    | GROSCUP FAMILY TRUST    | 2021-01 |  |  |
| 17 S | 12 E               | WM | 4     | NE NW   | 1.00       | 223    | CRENSHAW                | 2021-04 |  |  |
| 17 S | 12 E               | WM | 17    | NW SW   | 0.01       | 302    | PETERSON                | 2021-07 |  |  |
| 17 S | 12 E               | WM | 17    | NW SW   | 0.72       | 300    | PETERSON                | 2021-07 |  |  |
|      |                    |    |       | Total   | 16.61      |        |                         |         |  |  |