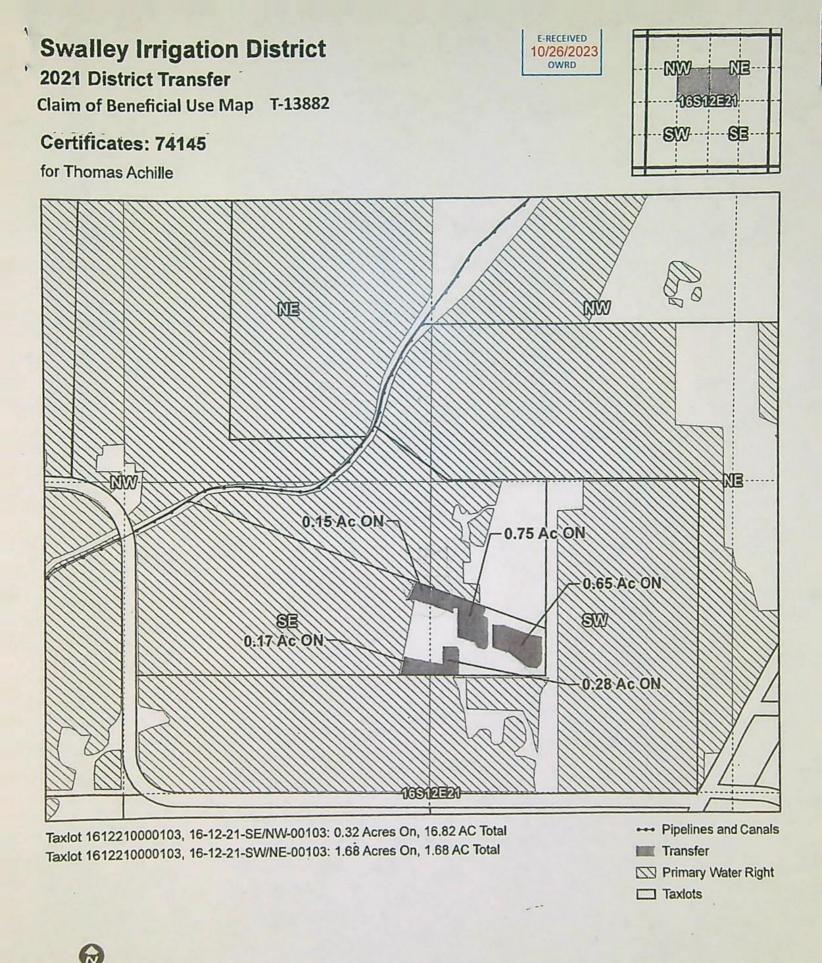

# CLAIM OF BENEFICIAL USE Site Report

E-RECEIVED 10/26/2023

OWRD

| Transfer Number: T - <u>13882</u> | District Internal Notice #: |
|-----------------------------------|-----------------------------|
| User Name: Thomas Achil           | le                          |
| Place of Use: 20640 Swalley       | Rd                          |

| USE | POD<br># | TWP | RNG | SEC | QQ   | DLC | GOV'T<br>LOT | TAX LOT | ACRES |
|-----|----------|-----|-----|-----|------|-----|--------------|---------|-------|
| IRR | 3-15     | 16  | 12  | 21  | SWNW |     |              | 00103   | ,32   |
| IRR | 3-15     | 16  | 12  | 21  | SWNE |     |              | 00103   | 1.68  |

| District Conveyance System:<br>Description of Delivery System: | Carol to   | district | headquite and |
|----------------------------------------------------------------|------------|----------|---------------|
| with a cistor torce                                            |            |          |               |
| Headgate: 01-1500                                              | Canal: Mai | n        |               |

| Ben  | eficial  | Use: |
|------|----------|------|
| 2001 | CTTCTTTT | 000. |

| . 0                                                | 0, 1201                |
|----------------------------------------------------|------------------------|
| Description of Beneficial Use: Land Scapes grass   | and hay tield          |
| Method Used to Apply Water: pumped from Cistan in  | to pressurined maislie |
| to underground inigation and wheel line            | · A                    |
| Method Used to Calculate Beneficial Use: On Sik US | 1+                     |