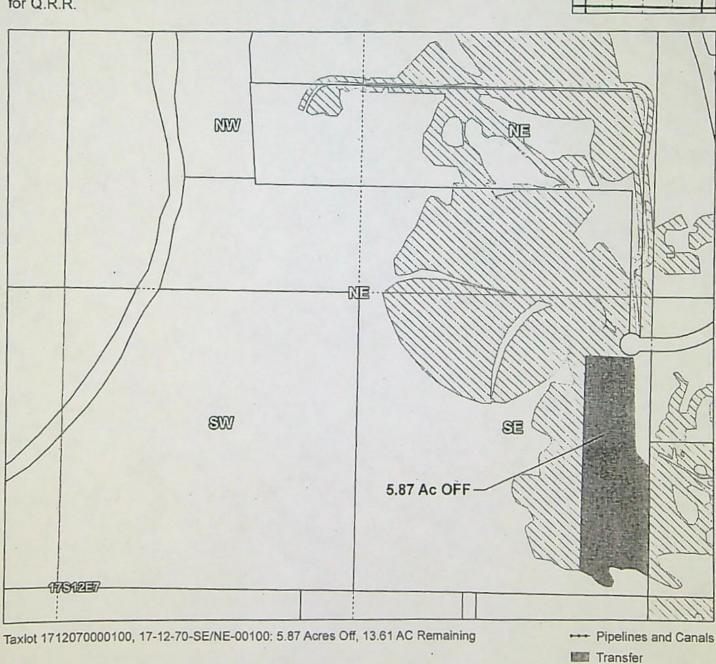

#### LOCATION OF AUTHORIZED PLACE OF USE (Off Lands)

| Township | Range | Section | 1/4 1/4 | Tax Lot | # of acres irrigated | Other Use |
|----------|-------|---------|---------|---------|----------------------|-----------|
| S16      | E12   | 27      | SE/NE   | 01800   | .59                  | IRR       |
| S16      | E12   | 26      | SE/SW   | 02200   | .38                  | IRR       |
| S16      | E12   | 26      | SW/NE   | 01901   | 1.03                 | IRR       |