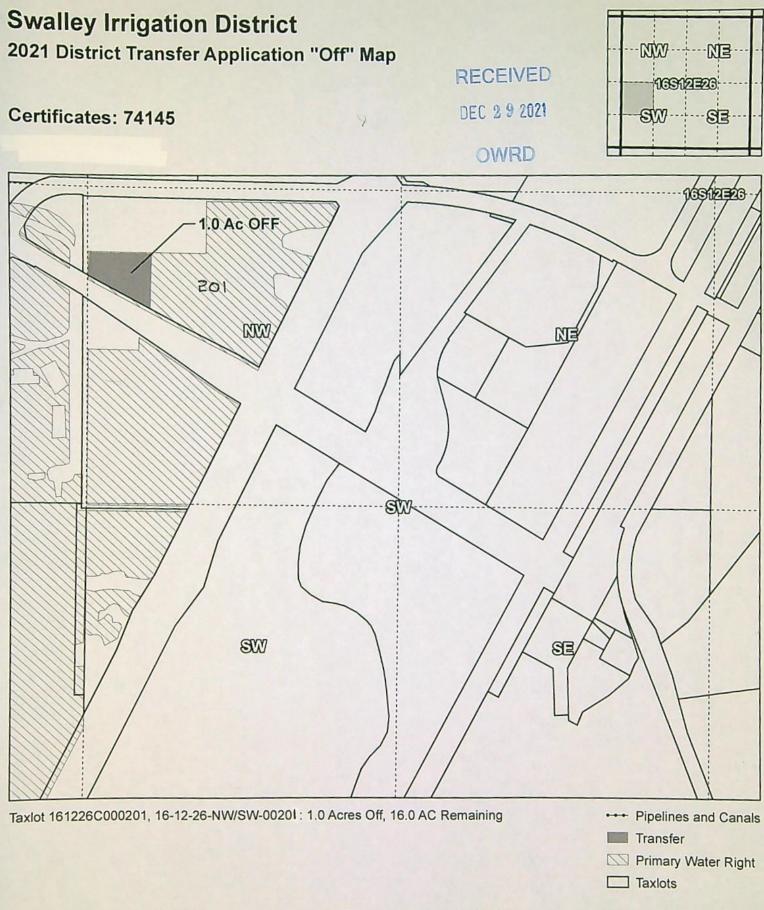

#### Authorized Place of Use:

|      | IRRIGATION |     |     |       |       |         |                         |         |  |
|------|------------|-----|-----|-------|-------|---------|-------------------------|---------|--|
| Twp  | Rng        | Mer | Sec | Q-Q   | Acres | Tax Lot | Water User              | Notice  |  |
| 16 S | 12 E       | WM  | 16  | SW SE | 0.24  | 1700    | ORB LAND MANAGEMENT LLC | 2021-03 |  |
| 16 S | 12 E       | WM  | 16  | SE SE | 0.06  | 1700    | ORB LAND MANAGEMENT LLC | 2021-03 |  |
| 16 S | 12 E       | WM  | 26  | NW SW | 1.00  | 201     | SWALLEY ID - QUITCLAIM  | 2021-05 |  |
| 16 S | 12 E       | WM  | 27  | SE NE | 0.59  | 1800    | SWALLEY ID - QUITCLAIM  | 2021-01 |  |
| 16 S | 12 E       | WM  | 27  | NE SE | 2.00  | 100     | SWALLEY ID - QUITCLAIM  | 2021-02 |  |
| 16 S | 12 E       | WM  | 28  | SW SW | 0.22  | 5101    | SWALLEY ID - QUITCLAIM  | 2021-03 |  |
| 16 S | 12 E       | WM  | 29  | SE SE | 1.78  | 1204    | SWALLEY ID - QUITCLAIM  | 2021-03 |  |
| 16 S | 12 E       | WM  | 34  | NENW  | 0.61  | 300     | FREEMAN                 | 2021-06 |  |
| 17 S | 12 E       | WM  | 5   | SW NE | 1.03  | 1901    | SWALLEY ID - QUITCLAIM  | 2021-01 |  |
| 17 S | 12 E       | WM  | 7   | SE NE | 5.87  | 100     | SWALLEY ID - QUITCLAIM  | 2021-06 |  |
| 17 S | 12 E       | WM  | 16  | SE SW | 0.38  | 2200    | SWALLEY ID - QUITCLAIM  | 2021-01 |  |
| 17 S | 12 E       | WM  | 16  | SW SE | 0.90  | 1500    | SWALLEY ID - QUITCLAIM  | 2021-03 |  |
| 17 S | 12 E       | WM  | 16  | SW SE | 0.20  | 1600    | SWALLEY ID - QUITCLAIM  | 2021-03 |  |
| 17 S | 12 E       | WM  | 17  | NW SW | 0.73  | 302     | PETERSON                | 2021-07 |  |
| 17 S | 12 E       | WM  | 22  | NE SE | 1.00  | 100     | SWALLEY ID - QUITCLAIM  | 2021-04 |  |
|      | -          |     |     | Total | 16.61 |         |                         |         |  |

5. Transfer Application T-13882 proposes to change the place of use to:

|      | IRRIGATION         |    |       |         |            |        |                         |         |  |  |
|------|--------------------|----|-------|---------|------------|--------|-------------------------|---------|--|--|
| Twp  | wp Rng Mer Sec Q-Q |    | Acres | Tax Lot | Water User | Notice |                         |         |  |  |
| 16 S | 12 E               | WM | 16    | SW SE   | 2.92       | 1700   | ORB LAND MANAGEMENT LLC | 2021-03 |  |  |
| 16 S | 12 E               | WM | 16    | SE SE   | 0.48       | 1700   | ORB LAND MANAGEMENT LLC | 2021-03 |  |  |
| 16 S | 12 E               | WM | 21    | SW NE   | 1.68       | 103    | ACHILLE                 | 2021-02 |  |  |
| 16 S | 12 E               | WM | 21    | SE NW   | 0.32       | 103    | ACHILLE                 | 2021-02 |  |  |
| 16 S | 12 E               | WM | 32    | NE NE   | 1.00       | 200    | CHANG                   | 2021-05 |  |  |
| 16 S | 12 E               | WM | 34    | NE NW   | 6.48       | 300    | FREEMAN                 | 2021-05 |  |  |
| 17 S | 12 E               | WM | 4     | NW NE   | 2.00       | 228    | GROSCUP FAMILY TRUST    | 2021-01 |  |  |
| 17 S | 12 E               | WM | 4     | NE NW   | 1.00       | 223    | CRENSHAW                | 2021-04 |  |  |
| 17 S | 12 E               | WM | 17    | NW SW   | 0.01       | 302    | PETERSON                | 2021-07 |  |  |
| 17 S | 12 E               | WM | 17    | NW SW   | 0.72       | 300    | PETERSON                | 2021-07 |  |  |
|      |                    |    |       | Total   | 16.61      |        |                         |         |  |  |