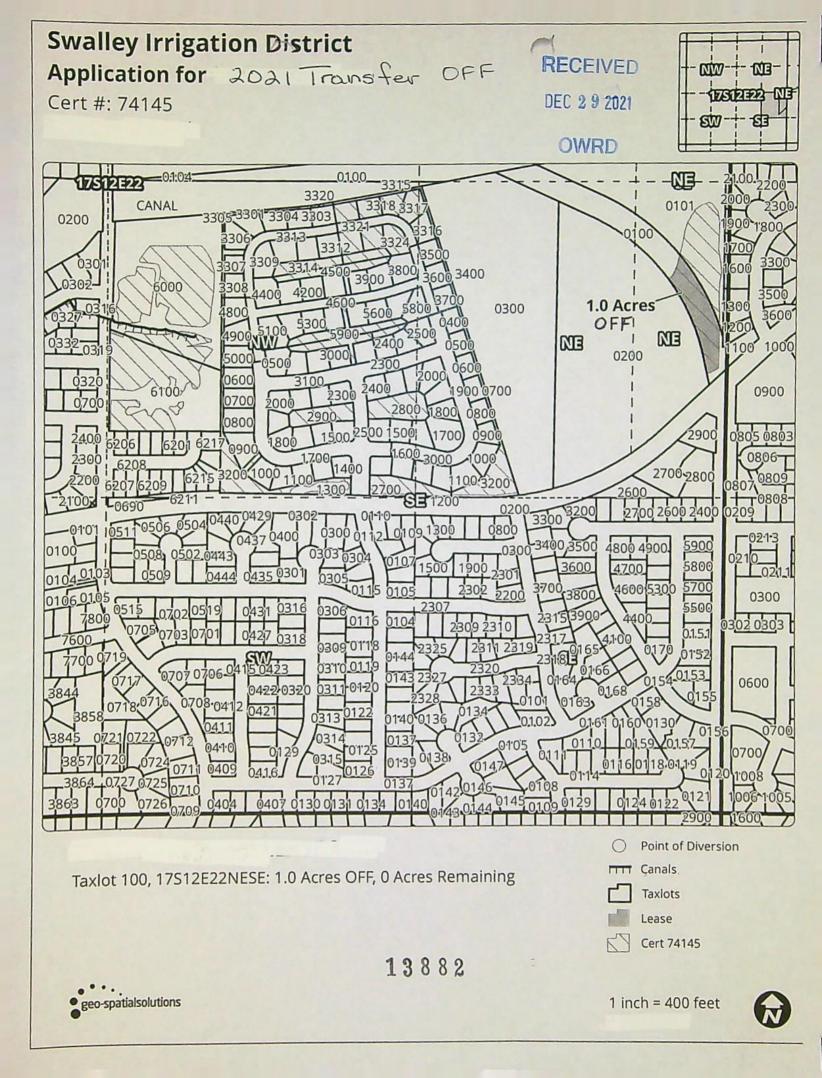

|          | POD       |           |         |     |      |        | <b>GOV'T</b> | 1         | T      | 1  |
|----------|-----------|-----------|---------|-----|------|--------|--------------|-----------|--------|----|
| USE      | #         | TWP       | RNG     | SEC | QQ   | DLC    | LOT          | TAX LOT   | ACRES  |    |
| IRR      | 3-15      | 16        | 12      | 16  | SESE |        |              | 1700      | ,48    | 1  |
| IRR      | 3-15      | 16        | 12      | 16  | SWSE |        |              | 1700      | 2,92   |    |
|          | 3-15      | 16        | 12      | 16  | SWSE | 1      | 1            | 1700      | ,23    | ,  |
| District | Convey    | ance Sy   | stem:   |     |      | (      | 11           | 6.11      | 0 1    |    |
| Descrip  | tion of D | elivery S | System: | Mai | Co   | nav    | To di        | strict le | adgate | on |
| we       | 1'5 0     | nd        | into    | Va  | rdor | sner   | s pu         | ivel      | 1      |    |
| Headgat  | te: 01    | -160      | 00      |     | Cana | al: Ma | ein '        |           |        |    |

## **Beneficial Use:**

| Description of Beneficial Use: Tontin londocaping lown and hurson    |
|----------------------------------------------------------------------|
| Method Used to Apply Water: Tond and pumpstatish into buried of /    |
| above graind mainline                                                |
| Method Used to Calculate Beneficial Use: On Site Wisit and 215 tools |