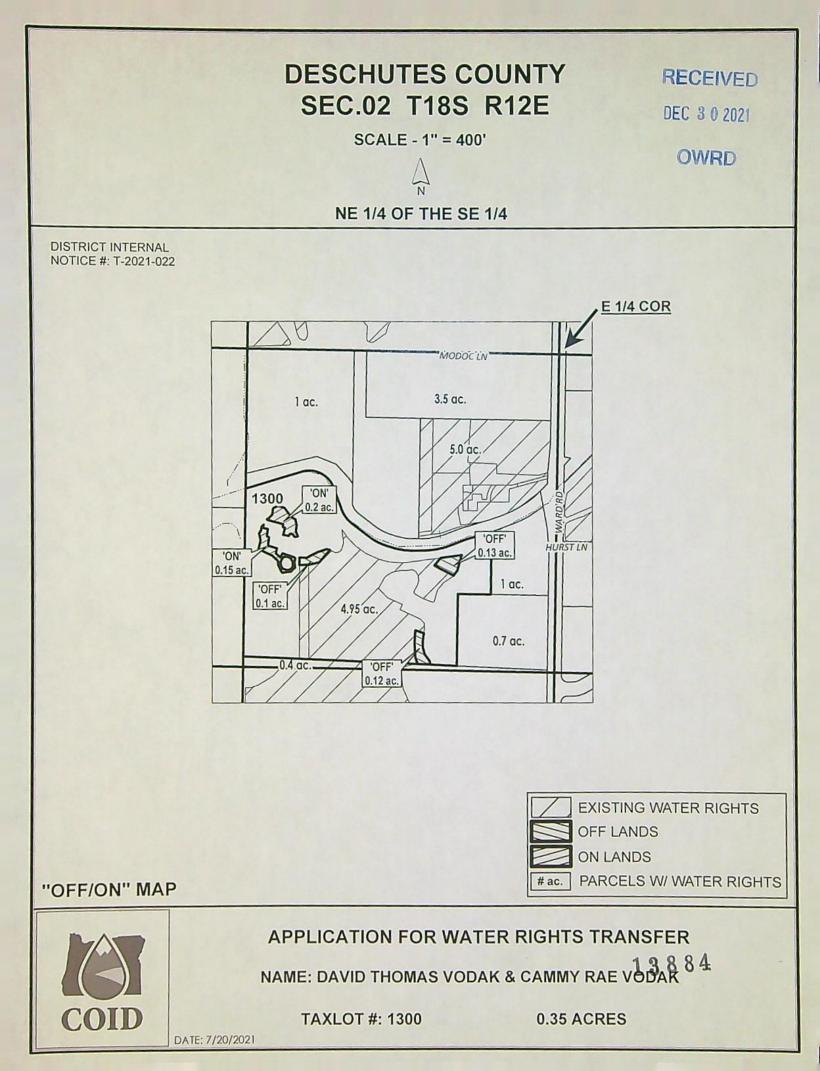

IZED POINT(S) of DIVERSION (POD) or APPROPRIATION (POA) |     |     |       |     |              |                             |  |  |  |  |
|--------------------|---------------------------------------------------------------|-----|-----|-------|-----|--------------|-----------------------------|--|--|--|--|
| POD#<br>or<br>POA# | TWP                                                           | RNG | SEC | QQ    | DLC | GOV'T<br>LOT | MEASURED DISTANCES          |  |  |  |  |
|                    | 21 S                                                          | 8 E | 17  | NE NE |     |              | CRANE PRAIRIE RESERVOIR DAM |  |  |  |  |

| 1        |  |
|----------|--|
| ಲ೨       |  |
| 00       |  |
| $\infty$ |  |
| P        |  |

## RECEIVED DEC 3 0 2021 OWRD



































DATE: 12/3/2021













Checklist for District Transfer Intake – Division 385 Permanent of Non-Use district transfers are for POU ONLY. Temporary district transfers can include changes in POD/POA (to facilitate a change in POU) and are limited to a single year. Please assure a "Supplemental Form A" is included for each water right involved, and that all required attachments are completed and included.

Note: Generally speaking, we prefer not to return district applications for deficiencies; if it is questionable, please check with the District Transfer Program advisor before returning the application.

Identify the type of district transfer application. (Note: a "District Notice" is not an application, but at the after the end of the irrigation season, District Permanent