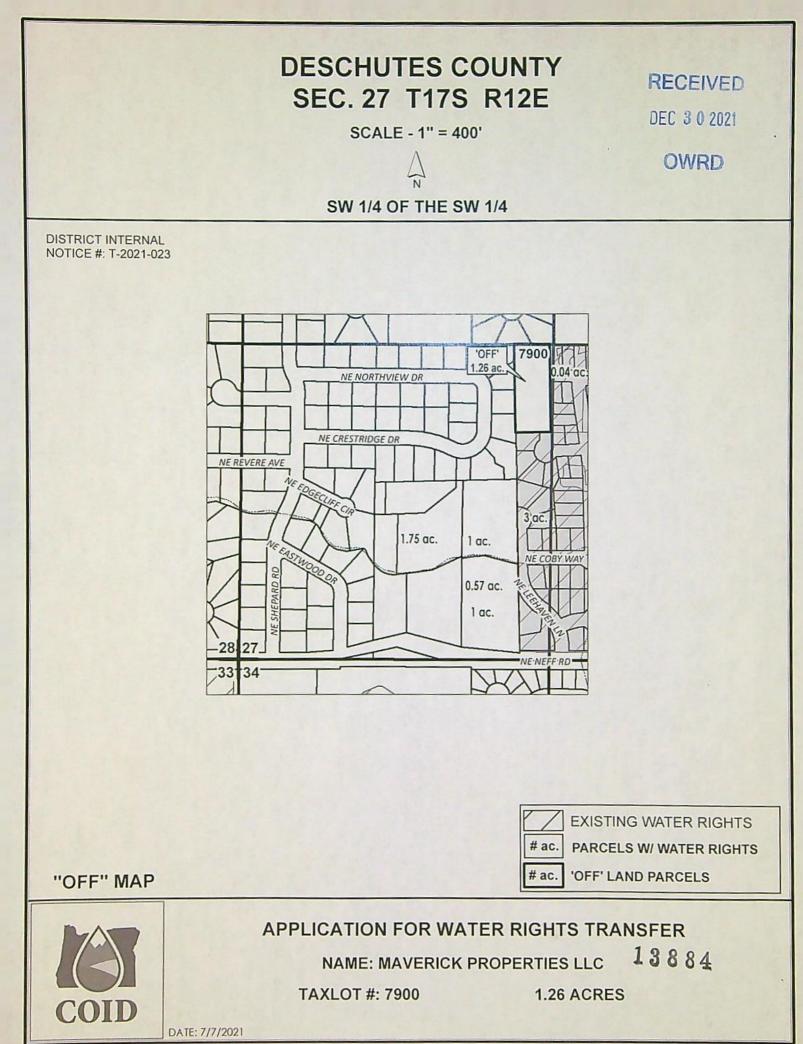

THORIZED POINT(S) of DIVERSION (POD) or APPROPRIATION (POA) |     |     |       |     |              |                             |  |  |  |  |
|--------------------|---------------------------------------------------------------|-----|-----|-------|-----|--------------|-----------------------------|--|--|--|--|
| POD#<br>or<br>POA# | TWP                                                           | RNG | SEC | QQ    | DLC | GOV'T<br>LOT | MEASURED DISTANCES          |  |  |  |  |
|                    | 21 S                                                          | 8 E | 17  | NE NE |     |              | CRANE PRAIRIE RESERVOIR DAM |  |  |  |  |

| 1        |  |
|----------|--|
| ಲ೨       |  |
| 00       |  |
| $\infty$ |  |
| P        |  |

## RECEIVED DEC 3 0 2021 OWRD



































DATE: 12/3/2021













Checklist for District Transfer Intake – Division 385 Permanent of Non-Use district transfers are for POU ONLY. Temporary district transfers can include changes in POD/POA (to facilitate a change in POU) and are limited to a single year. Please assure a "Supplemental Form A" is included for each water right involved, and that all required attachments are completed and included.

Note: Generally speaking, we prefer not to return district applications for deficiencies; if it is questionable, please check with the District Transfer Program advisor before returning the application.

Identify the type of district transfer application. (Note: a "District Notice" is not an application, but at the after the end of the irrigation season, District Perma