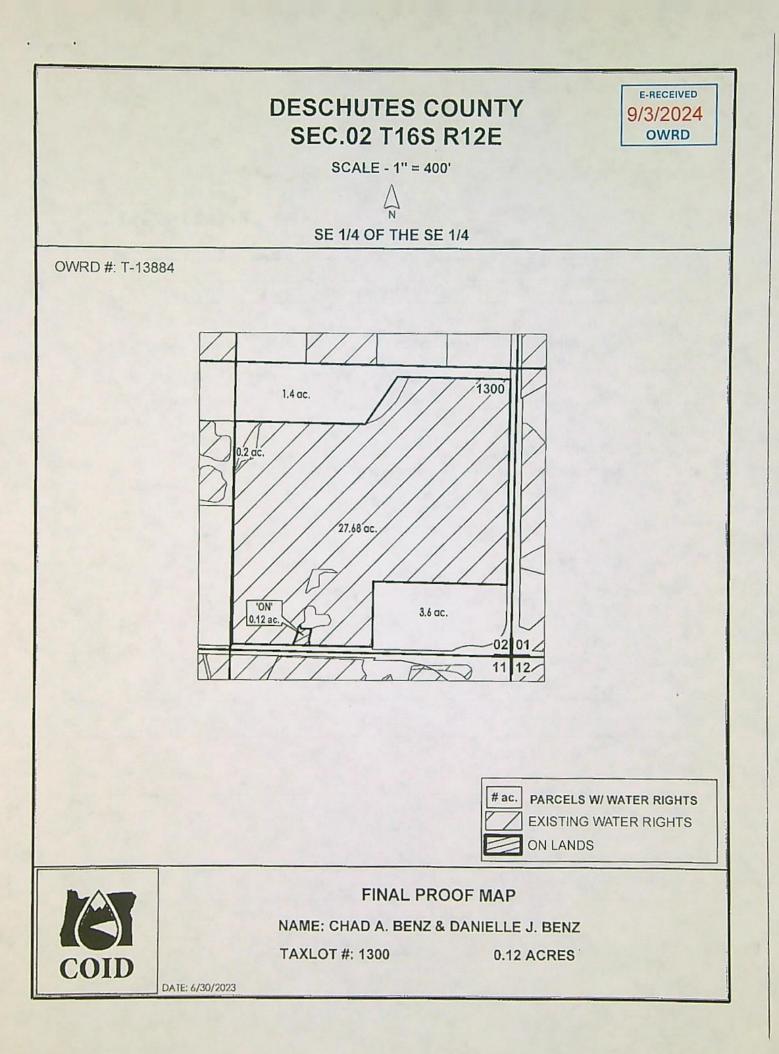

ation: SPRINKLER

Use (crops produced): YARD

| 1 | Method | used | to cal | cualte | area | irrigated | Visual | , GPS | 2 |
|---|--------|------|--------|--------|------|-----------|--------|-------|---|
|---|--------|------|--------|--------|------|-----------|--------|-------|---|

□ Is beneficial use achieved:

Dated photos of beneficial use: YES

Are there any mapping changes:

Submit map changes to mapping for updates to ARC. Date submitted:\_
 Update QQ/TL changes in WWIN:\_\_\_\_\_

Enter use into WWIN:

## IF INCOMPLETE:

Failure to Prove up: \_\_\_\_\_\_acres of transferred water right
 Extension Filed: \_\_\_\_\_\_acres of transferred water right

NOTES:

Γ

1ST Review:

2ND Review:

3RD Review (if not complete assess \$150.00 fee):

Final Inspection by: CARY P

Date: 6/28/23



| Property Owne                                                                                                       | r (Applicai                                                      |                                                   | Petition #: P-2021-003                  |          |
|---------------------------------------------------------------------------------------------------------------------|------------------------------------------------------------------|---------------------------------------------------|-----------------------------------------|----------|
| Cumunt Oran                                                                                                         |                                                                  |