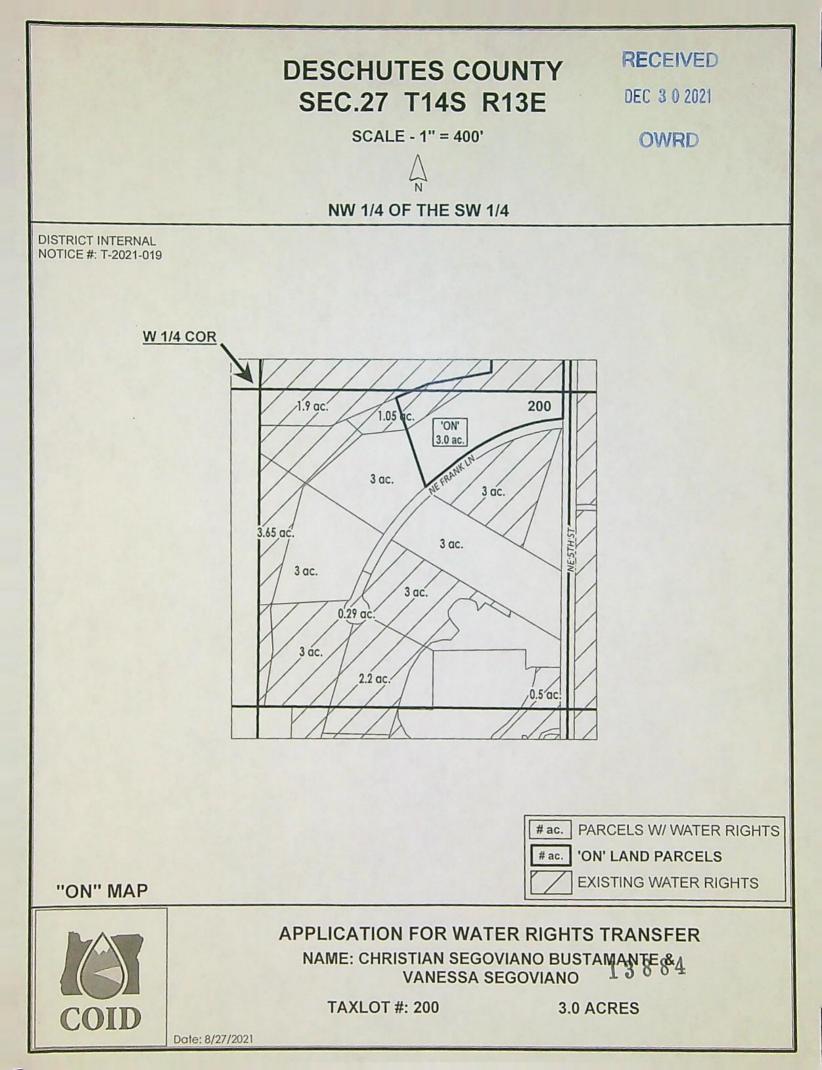

OINT(S) of DIVERSION (POD) or APPROPRIATION (POA) |     |     |       |     |              |                             |  |  |  |  |
|--------------------|---------------------------------------------------------------|-----|-----|-------|-----|--------------|-----------------------------|--|--|--|--|
| POD#<br>or<br>POA# | TWP                                                           | RNG | SEC | QQ    | DLC | GOV'T<br>LOT | MEASURED DISTANCES          |  |  |  |  |
|                    | 21 S                                                          | 8 E | 17  | NE NE |     |              | CRANE PRAIRIE RESERVOIR DAM |  |  |  |  |

| 1        |  |
|----------|--|
| ಲ೨       |  |
| 00       |  |
| $\infty$ |  |
| P        |  |

## RECEIVED DEC 3 0 2021 OWRD



































DATE: 12/3/2021













Checklist for District Transfer Intake – Division 385 Permanent of Non-Use district transfers are for POU ONLY. Temporary district transfers can include changes in POD/POA (to facilitate a change in POU) and are limited to a single year. Please assure a "Supplemental Form A" is included for each water right involved, and that all required attachments are completed and included.

Note: Generally speaking, we prefer not to return district applications for deficiencies; if it is questionable, please check with the District Transfer Program advisor before returning the application.

Identify the type of district transfer application. (Note: a "District Notice" is not an application, but at the after the end of the irrigation season, District Permanent Appli