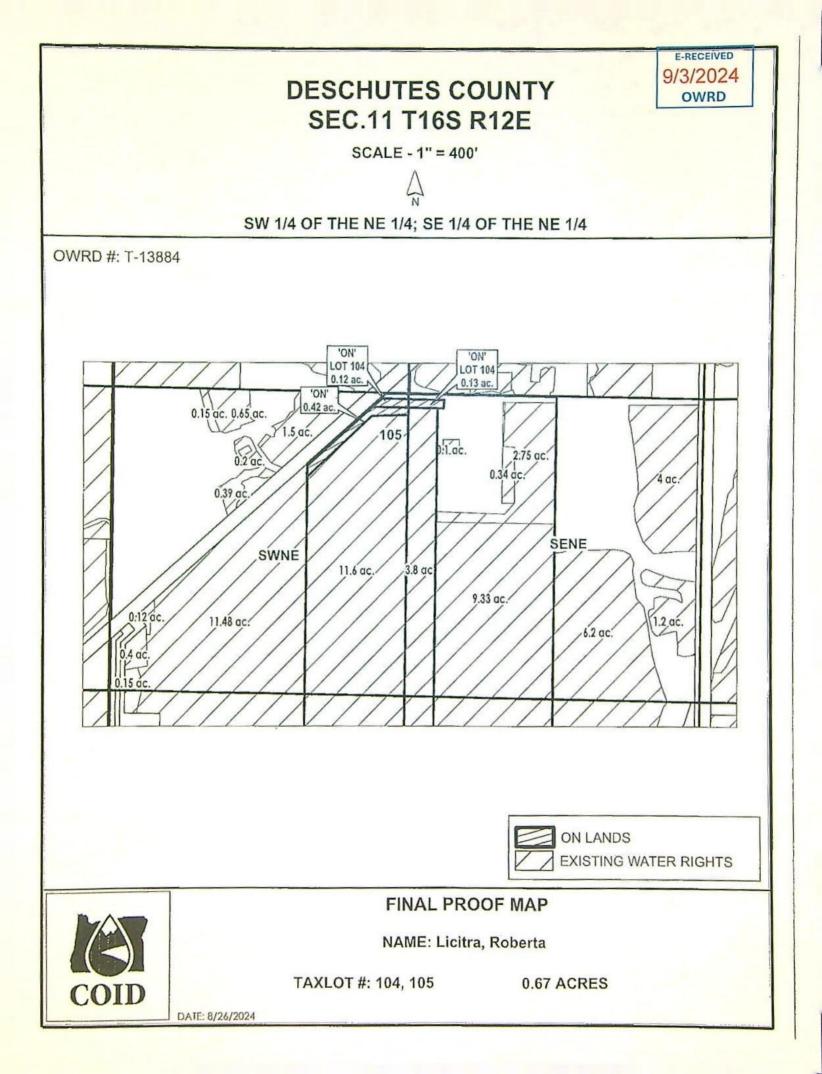

|                                                                  |                                |                                         |  |  |
| RD Review (if not                                      | complete ass                                                                                                       | ess \$150.00 fee):                                               |                                |                                         |  |  |
| inal Inspection                                        | by: CP                                                                                                             |                                                                  | Date: 8-9.24                   |                                         |  |  |



| Property | Owner | (Applicant) | ): Forcier, | Joshua |
|----------|-------|-------------|-------------|--------|
| 1 2      |       | ( -ppmmm,   |             | ooomaa |

Current Owner: -

Petition #: P-2021-003 OWRD #: T-13884 Notice #: T. 2021 . 036

| P.O.D | USE | HG     | TRSQQTL         | ACRES    |
|-------|-----|--------|-----------------|----------|
|       | IRR | A-12-2 | 161235NWSE01200 | 0.29 ac. |

Person intereview (if any):

Method of Irrigation: SPRINKLER
 Use (crops produced): PASTURE

| Method | used | to calc | cualte area | irrigated:                                                                                                       | Visual | Acrial | 4675