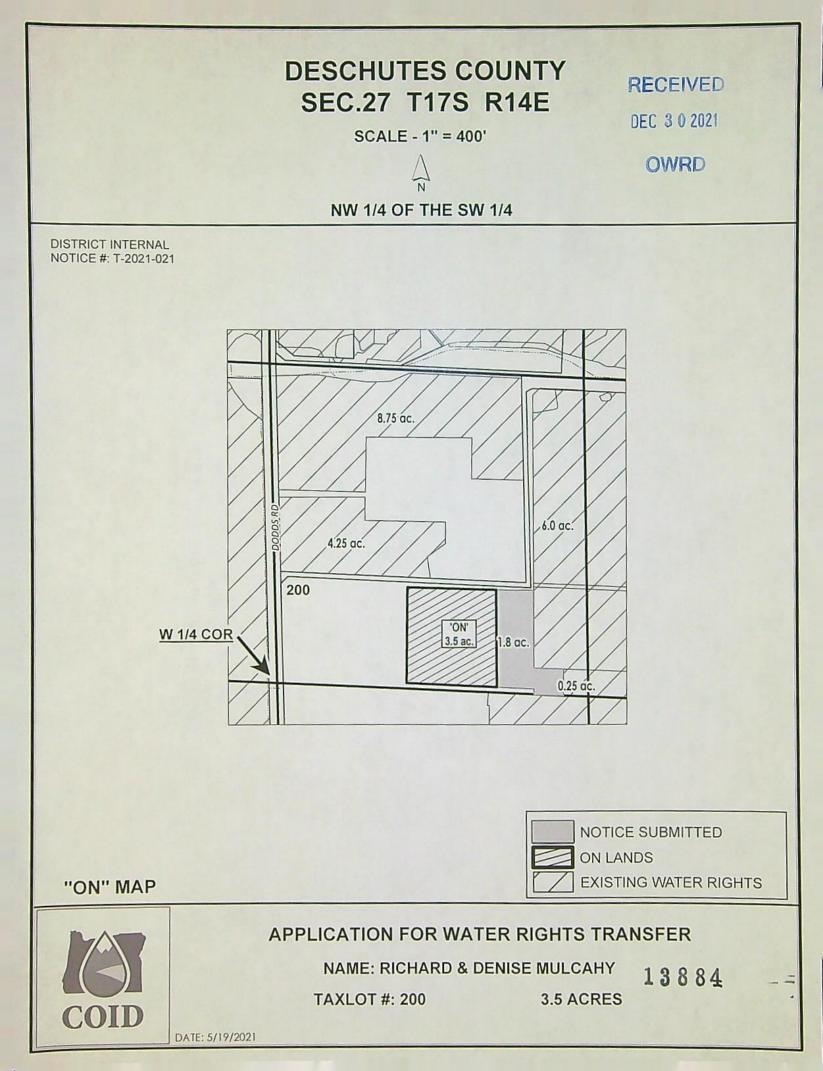

POINT(S) of DIVERSION (POD) or APPROPRIATION (POA) |     |     |       |     |              |                             |  |  |  |  |
|--------------------|---------------------------------------------------------------|-----|-----|-------|-----|--------------|-----------------------------|--|--|--|--|
| POD#<br>or<br>POA# | TWP                                                           | RNG | SEC | QQ    | DLC | GOV'T<br>LOT | MEASURED DISTANCES          |  |  |  |  |
|                    | 21 S                                                          | 8 E | 17  | NE NE |     |              | CRANE PRAIRIE RESERVOIR DAM |  |  |  |  |

| 1        |  |
|----------|--|
| ಲ೨       |  |
| 00       |  |
| $\infty$ |  |
| P        |  |

## RECEIVED DEC 3 0 2021 OWRD



































DATE: 12/3/2021













Checklist for District Transfer Intake – Division 385 Permanent of Non-Use district transfers are for POU ONLY. Temporary district transfers can include changes in POD/POA (to facilitate a change in POU) and are limited to a single year. Please assure a "Supplemental Form A" is included for each water right involved, and that all required attachments are completed and included.

Note: Generally speaking, we prefer not to return district applications for deficiencies; if it is questionable, please check with the District Transfer Program advisor before returning the application.

Identify the type of district transfer application. (Note: a "District Notice" is not an application, but at the after the end of the irrigation season, District Permanent App