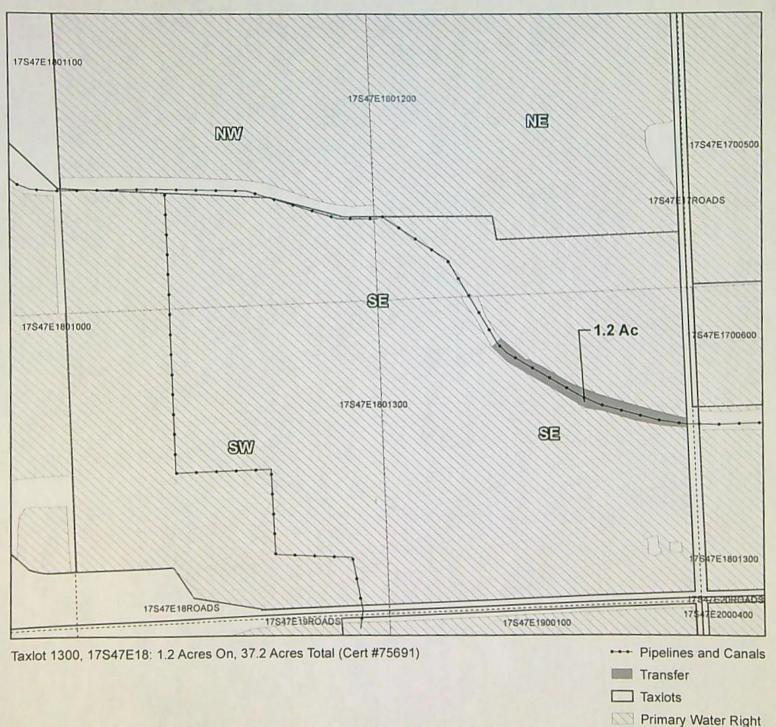

TAXLOT -1300, 17S47E18 NE/SW: 1.2 Acres ON, 37.2 Acres Remaining (Cert 75691 IR)

)ate: 11/1/2023

E-RECEIVED 11/2/2023 OWRD

SEC. 12 T17S R46E

Scale - 1" = 400'

SW1/4 of the SE 1/4

Claim of Beneficial Use Map NAME: Casey Prentiss