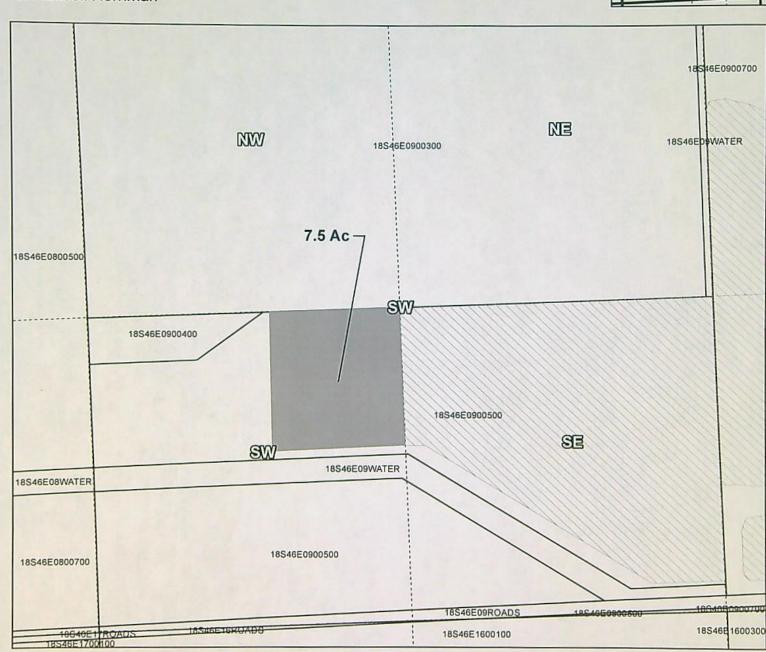

TAXLOT -2903, 17S46E12 NE/SW: 2.6 Acres ON, 21.9 Acres Remaining (Cert 75691 IR)

)ate: 11/1/2023

E-RECEIVED 11/2/2023 OWRD

Existing Cert. 75691

ON

SEC. 22 T20S R46E

Scale - 1" = 400'

SW 1/4 of the NW 1/4

"ON" Map

Claim of Beneficial Use Map

NAME: Peterson Farms

TAXLOT -500, 20S46E22 SW/NW: 1.2 Acres ON, 33.6 Acres Remaining (Cert 75691 IR)

)ate: 11/2/2023

E-RECEIVED 11/2/2023 OWRD

SEC. 7 T17S R47E

Scale - 1" = 400'