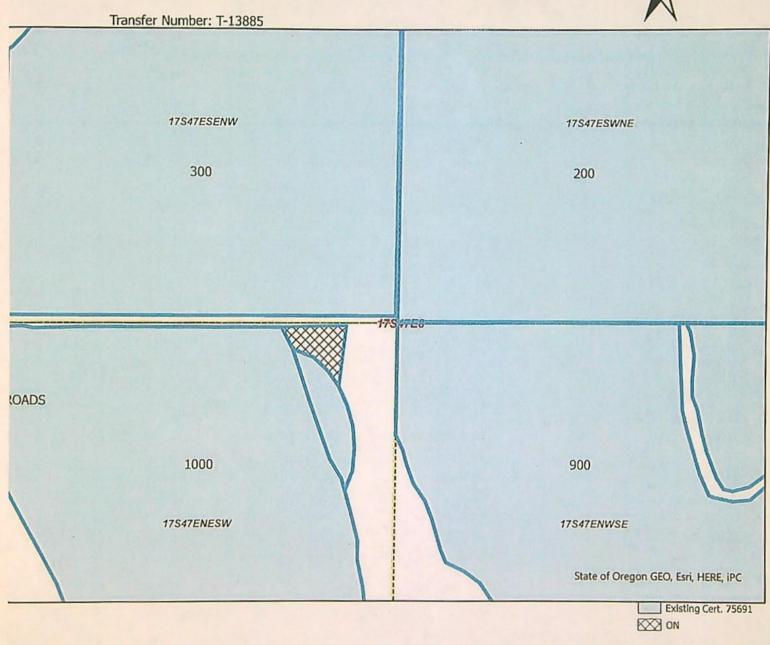

Instructions: Attach and label the corresponding final proof map.

Site Report Form · Aug. 2009

11/2/2023 OWRD

SEC. 08 T17S R47E

Scale - 1" = 400'

NE1/4 of the SW 1/4

"ON" Map

Claim of Beneficial Use Map NAME: Tom Tschida

TAXLOT -1000, 17S47E08 NE/SW: 0.5 Acres ON, 29.9 Acres Remaining (Cert 75691 IR)

Date: 11/1/2023

E-RECEIVED 11/2/2023 OWRD

SEC. 18 T17S R47E

Scale - 1" = 400'

SE1/4 of the SE 1/4

"ON" Map

Claim of Beneficial Use Map NAME: Tony Ferrarin