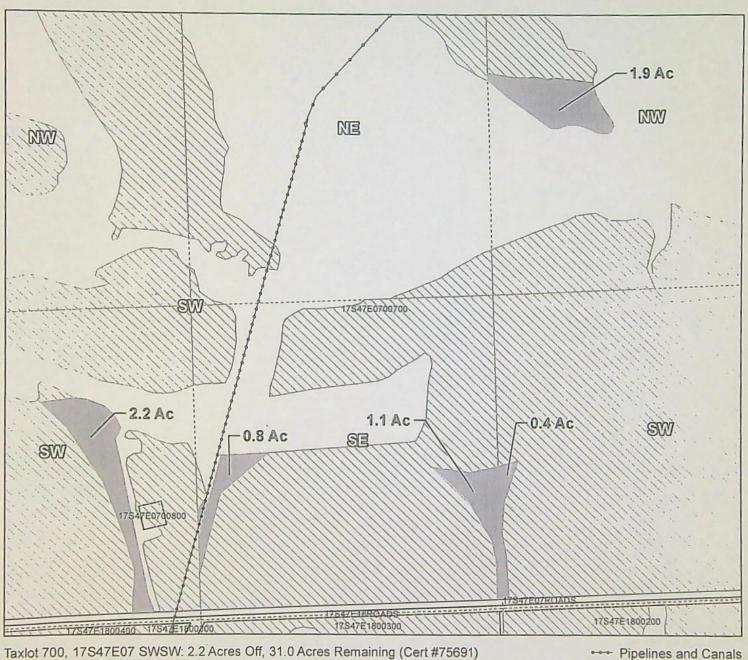

NE 1/4 of the SW 1/4 NW 1/4 of the SE 1/4

"ON" Map

Claim of Beneficial Use Map

NAME: John Bezates

Ovyhee driigation/District

TAXLOT -700, 17S47E07 NE/SW: 5.8 Acres ON, 13.2 Acres Remaining (Cert 75691 IR) TAXLOT -700, 17S47E07 NW/SE: 0.6 Acres ON, 6.9 Acres Remaining (Cert 75691 IR)