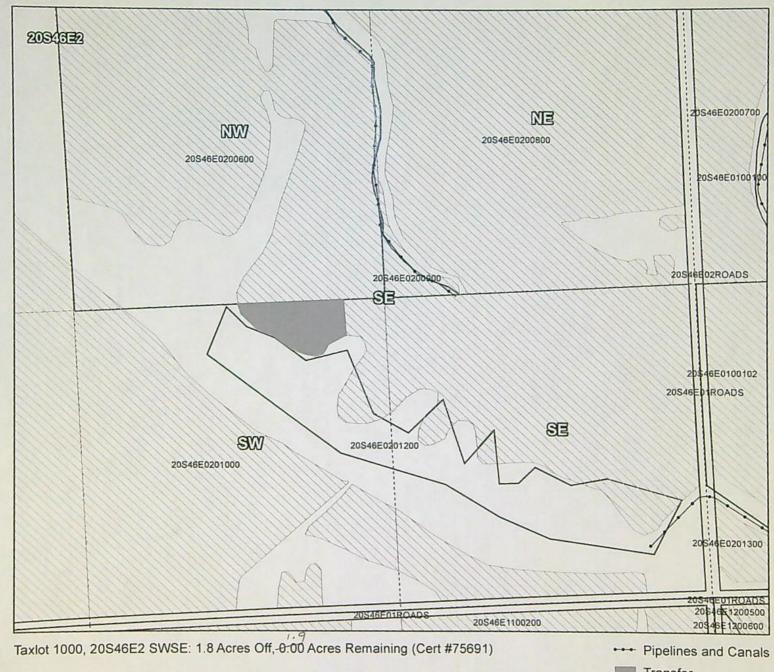

TAXLOT -2903, 17S46E12 NE/SW: 2.6 Acres ON, 21.9 Acres Remaining (Cert 75691 IR)

)ate: 11/1/2023

E-RECEIVED 11/2/2023 OWRD

Existing Cert. 75691

ON

SEC. 22 T20S R46E

Scale - 1" = 400'

SW 1/4 of the NW 1/4

"ON" Map

Claim of Beneficial Use Map

NAME: Peterson Farms

TAXLOT -500, 20S46E22 SW/NW: 1.2 Acres ON, 33.6 Acres Remaining (Cert 75691 IR)

)ate: 11/2/2023

E-RECEIVED 11/2/2023 OWRD

SEC. 7 T17S R47E

Scale - 1" = 400'