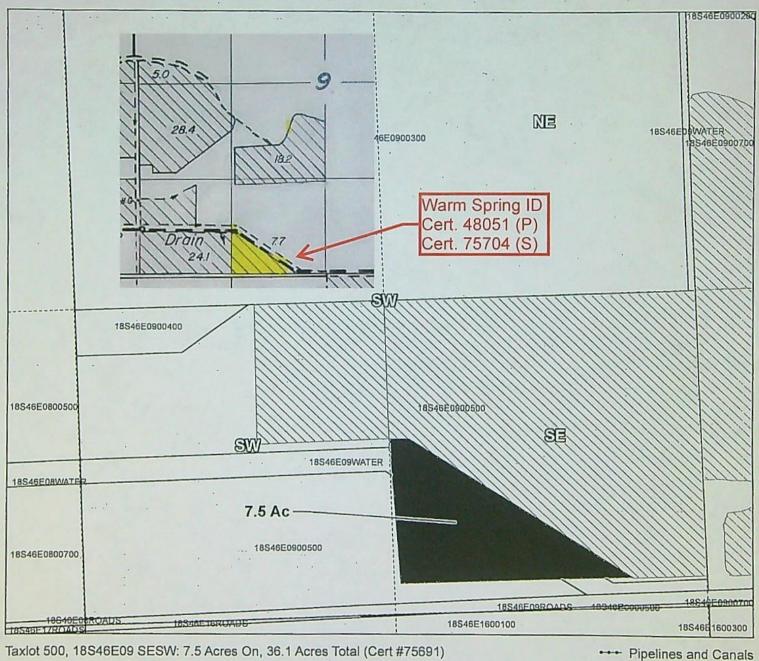

all in T. 22 S., R. 45 E., W.M.

| Owyhee Irrigation District |                 | istrict |        | 2021 | Water Rights Transfer |      |         |              | ON MAP |                   |          | Remaining/  |
|----------------------------|-----------------|---------|--------|------|-----------------------|------|---------|--------------|--------|-------------------|----------|-------------|
|                            |                 |         |        |      |                       |      |         |              |        |                   |          | Total Acres |
| POD or Pri                 | iority          |         |        |      |                       |      | County  |              |        |                   |          | per tax lot |
| POA # Da                   | ate             | Use     | Twp    | Rng  | Sec                   | QQ   | Tax Lot | Acres        | Status | Name              | DINN     | per QQ      |
| 75691 8/1                  | 19/24-2/15/16   | IR      | 17     | 47   | 8                     | NESW | 1000    | 0.5          | ON MAP | Tom Tschida       | 21-17200 | 29.         |
| 75691 8/1                  | 19/24-2/15/16   | IR      | 17     | 47   | 18                    | SESE | 1300    | 1.2          | ON MAP | Tony Ferrarin     | 21-61100 | 37.         |
| 75691 8/1                  | 19/24-2/15/16   | IR      | 17     | 46   | 12                    | SWSE | 2903    | 2.6          | ON MAP | Casey Prentiss    | 21-60500 | 21.         |
| 75691 8/1                  | 19/24-2/15/16   | IR      | 20     | 46   | 22                    | SWNW | 500     | 1.2          | ON MAP | Peterson Farms    | 21-18500 | 36.         |
| 75691 8/1                  | 19/24-2/15/16   | IR      | 17     | 47   | 7                     | NESW | 700     | 2.7          | ON MAP | John Bezates      | 21-58401 | 5.          |
| 75691 8/1                  | 19/24-2/15/16   | IR      | 17     | 47   | 7                     | NESW | 700     | 0.6          | ON MAP | John Bezates      | 21-58401 | 6.9         |
| 75691 8/1                  | 19/24-2/15/16   | IR      | 17     | 47   | 7                     | NESW | 700     | 2.5          | ON MAP | John Bezates      | 21-58401 | 8.8         |
| 75691 8/1                  | 19/24-2/15/16   | IR      | 17     | 47   | 7                     | NWSE | 700     | 0.6          | ON MAP | John Bezates      | 21-58401 | 7.6         |
| 75691 8/1                  | 19/24-2/15/16   | IR      | 21     | 46   | 14                    | SWNW | 700     | 1.8          | ON MAP | Quinten Shenk     | 21-4802  | 3.3         |
| 75691 8/1                  | 19/24-2/15/16   | IR      | 21     | 46   | 14                    | NWSW | 500     | 1.5          | ON MAP | Quinten Shenk     | 21-4802  | 1.5         |
| 75691 8/1                  | 19/24-2/15/16   | IR      | 20     | 46   | 2                     | NESW | 1000    | 1.8          | ON MAP | Stoney Schulthies | 21-28200 | 22.0        |
| 75691 8/1                  | 19/24-2/15/16   | IR      | 18     | 46   | 9                     | SESW | 500     | 7.5          | ON MAP | Russell Herriman  | 21-51800 | 36.3        |
|                            |                 |         |        |      |                       |      |         |              |        |                   |          |             |
|                            | Marie San Carlo |         |        |      |                       |      |         |              |        |                   |          |             |
|                            |                 |         |        | -    |                       |      |         | <del>-</del> |        |                   |          |             |
|                            |                 |         |        |      |                       |      |         | -            |        |                   |          |             |
|                            |                 |         | - Anni |      |                       |      |         |              |        |                   |          |             |
|                            |                 |         |        |      |                       |      |         |              |        |                   |          |             |
|                            |                 |         |        |      |                       |      |         |              |        |                   |          |             |
| +                          |                 |         |        |      |                       |      |         |              |        |                   |          |             |
|                            |                 |         |        |      |                       |      |         |              |        |                   |          |             |
|                            |                 |         |        |      |                       |      |         |              |        |                   |          |             |
|                            |                 |         |        |      |                       |      |         |              |        |                   |          |             |
|                            |                 |         |        |      |                       |      |         |              |        |                   |          |             |
|                            |                 |         |        |      |                       |      |         |              |        |                   |          |             |
|                            |                 |         |        |      |                       |      | T-4-1   | 24.50        |        |                   |          |             |
|                            |                 |         |        |      |                       |      | Total   | 24.50        |        |                   |          | DEC         |