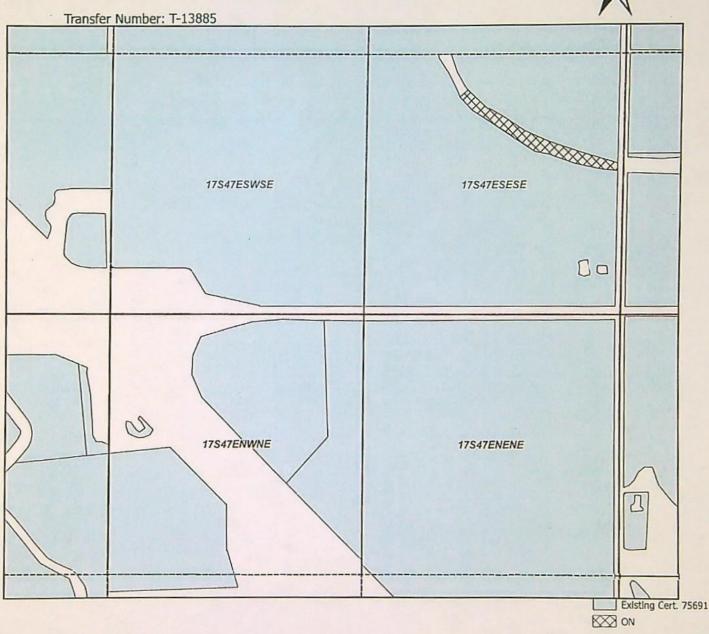

)ate: 11/1/2023

E-RECEIVED 11/2/2023 OWRD

SEC. 14 T21S R46E

Scale - 1" = 400'

SW 1/4 of the NW 1/4 NW 1/4 of the SW 1/4

Transfer Number: T-13885 TOVOVO 21S46ESENE 21S46ESWNW 21S46ENWSW 21S46ENESE Existing Cert. 75691 ON S