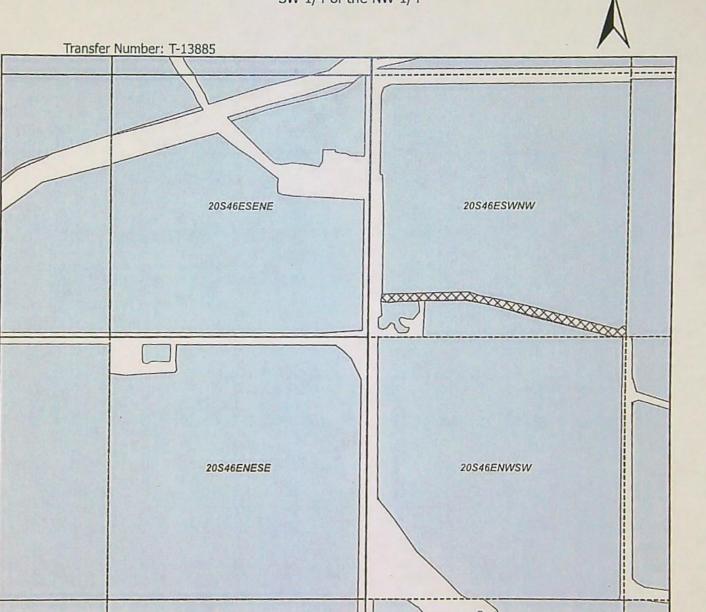

)ate: 11/1/2023

E-RECEIVED 11/2/2023 OWRD

SEC. 14 T21S R46E

Scale - 1" = 400'

SW 1/4 of the NW 1/4 NW 1/4 of the SW 1/4

Transfer Number: T-13885 TOVOVO 21S46ESENE 21S46ESWNW 21S46ENWSW 21S46ENESE Existing Cert. 75691 ON S

"ON" Map

Claim of Beneficial Use Map

NAME: Quinten Shenk

TAXLOT -700, 21S46E14 SW/NW: 1.8 Acres ON, 3.3 Acres Remaining (Cert 75691 IR) TAXLOT -500, 21S46E14 NW/SW: 1.5 Acres ON, 1.5 Acres Remaining (Cert 75691 IR)