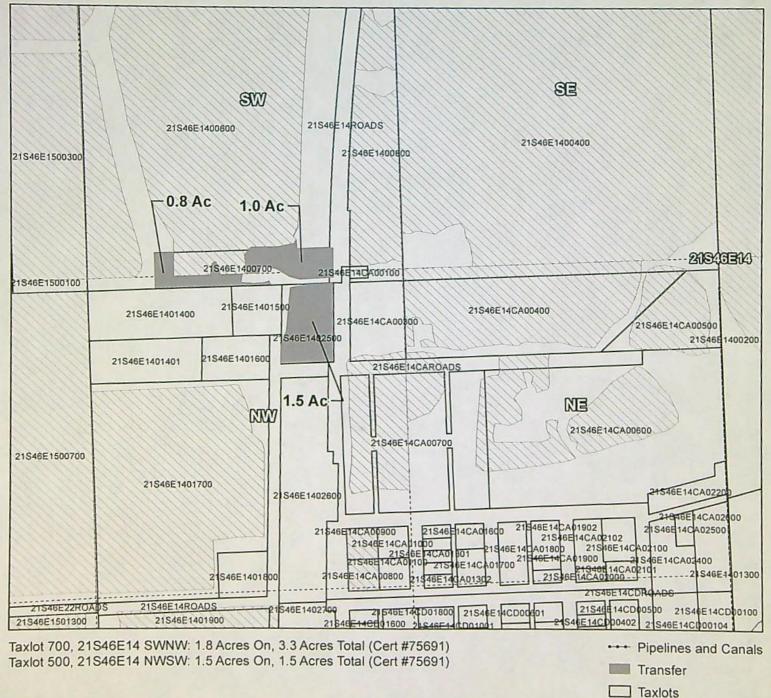

)ate: 11/1/2023

E-RECEIVED 11/2/2023 OWRD

SEC. 14 T21S R46E

Scale - 1" = 400'

SW 1/4 of the NW 1/4 NW 1/4 of the SW 1/4

Transfer Number: T-13885 TOVOVO 21S46ESENE 21S46ESWNW 21S46ENWSW 21S46ENESE Existing Cert. 75691 ON S

"ON" Map

Claim of Beneficial Use Map

NAME: Quinten Shenk

TAXLOT -700, 21S46E14 SW/NW: 1.8 Acres ON, 3.3 Acres Remaining (Cert 75691 IR) TAXLOT -500, 21S46E14 NW/SW: 1.5 Acres ON, 1.5 Acres Remaining (Cert 75691 IR)