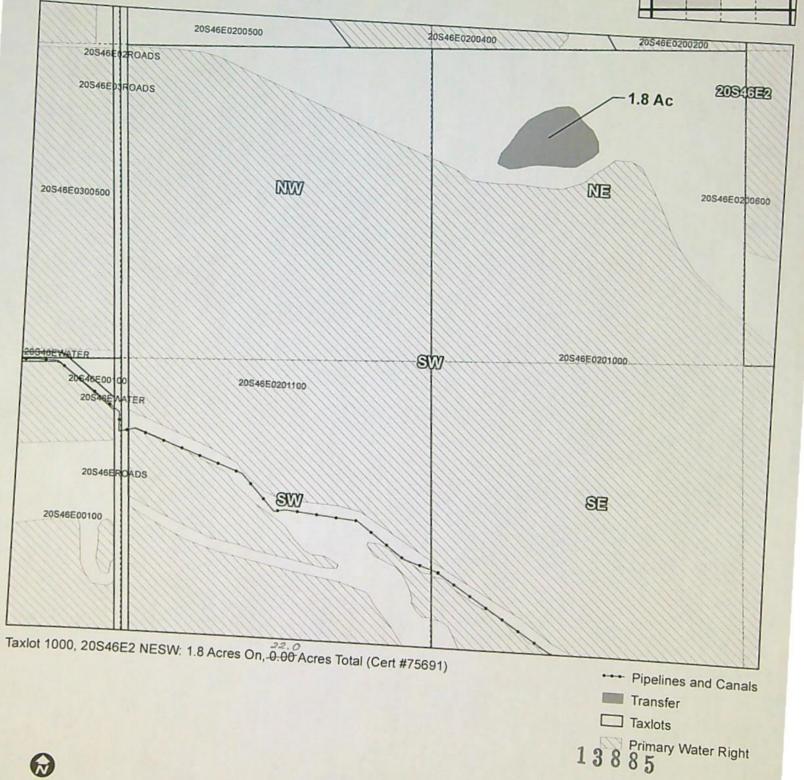

Date: 11/2/2023

E-RECEIVED 11/2/2023 OWRD

SEC. 02 T20S R46E

Scale - 1" = 400'

NE1/4 of the SW 1/4

"ON" Map

Claim of Beneficial Use Map NAME: Stoney Schulthies

TAXLOT -1000, 20S46E02 NE/SW: 1.8 Acres ON, 22.0 Acres Remaining (Cert 75691 IR)