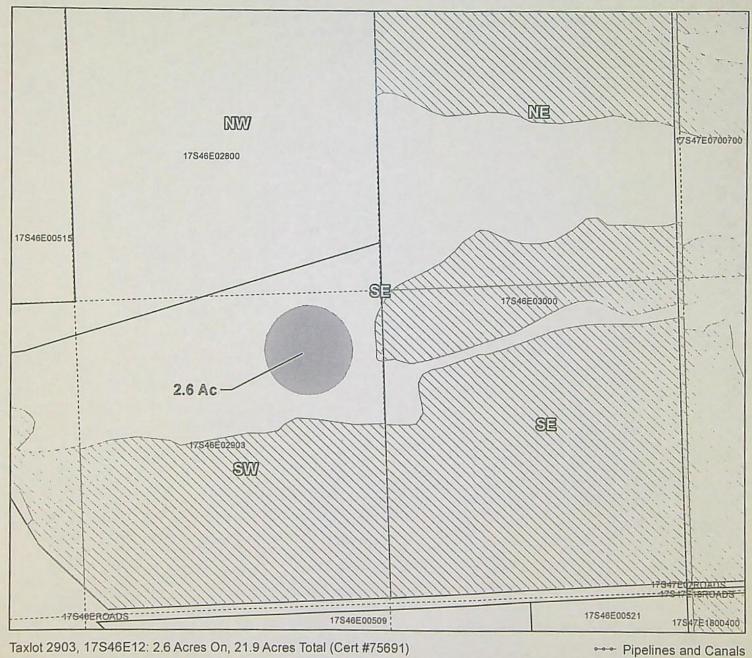

TAXLOT -2903, 17S46E12 NE/SW: 2.6 Acres ON, 21.9 Acres Remaining (Cert 75691 IR)

)ate: 11/1/2023

E-RECEIVED 11/2/2023 OWRD

Existing Cert. 75691

ON

SEC. 22 T20S R46E

Scale - 1" = 400'

SW 1/4 of the NW 1/4