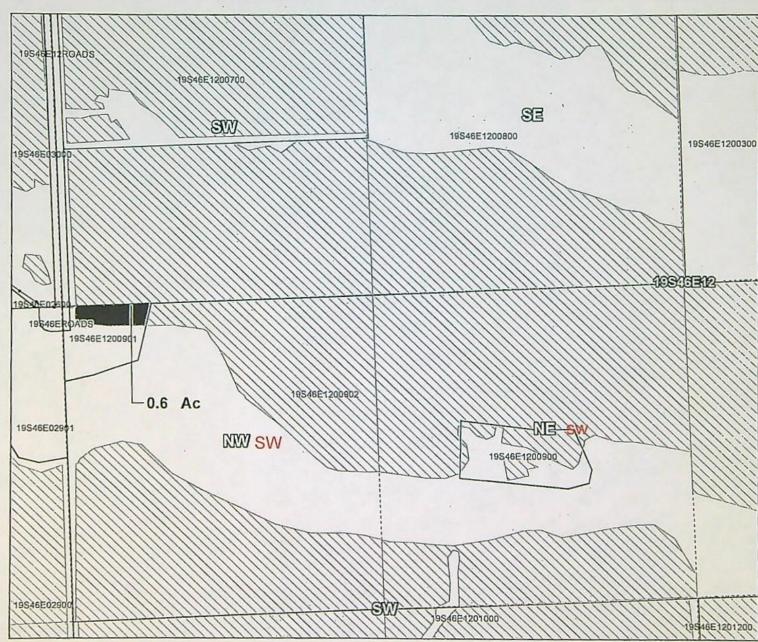

TAXLOT -2903, 17S46E12 NE/SW: 2.6 Acres ON, 21.9 Acres Remaining (Cert 75691 IR)

)ate: 11/1/2023

E-RECEIVED 11/2/2023 OWRD

Existing Cert. 75691

ON

SEC. 22 T20S R46E

Scale - 1" = 400'

SW 1/4 of the NW 1/4