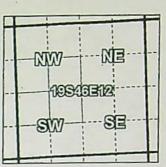

TAXLOT -2903, 17S46E12 NE/SW: 2.6 Acres ON, 21.9 Acres Remaining (Cert 75691 IR)

)ate: 11/1/2023

E-RECEIVED 11/2/2023 OWRD

Existing Cert. 75691

ON

SEC. 22 T20S R46E

Scale - 1" = 400'

SW 1/4 of the NW 1/4