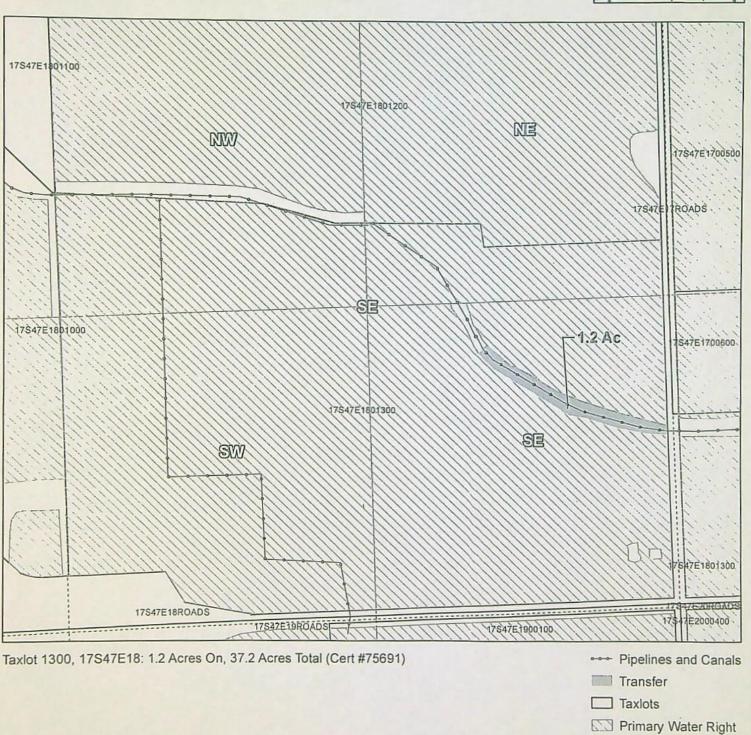

TAXLOT -1300, 17S47E18 NE/SW: 1.2 Acres ON, 37.2 Acres Remaining (Cert 75691 IR)

)ate: 11/1/2023

E-RECEIVED 11/2/2023 OWRD

SEC. 12 T17S R46E

Scale - 1" = 400'

SW1/4 of the SE 1/4

Claim of Beneficial Use Map NAME: Casey Prentiss