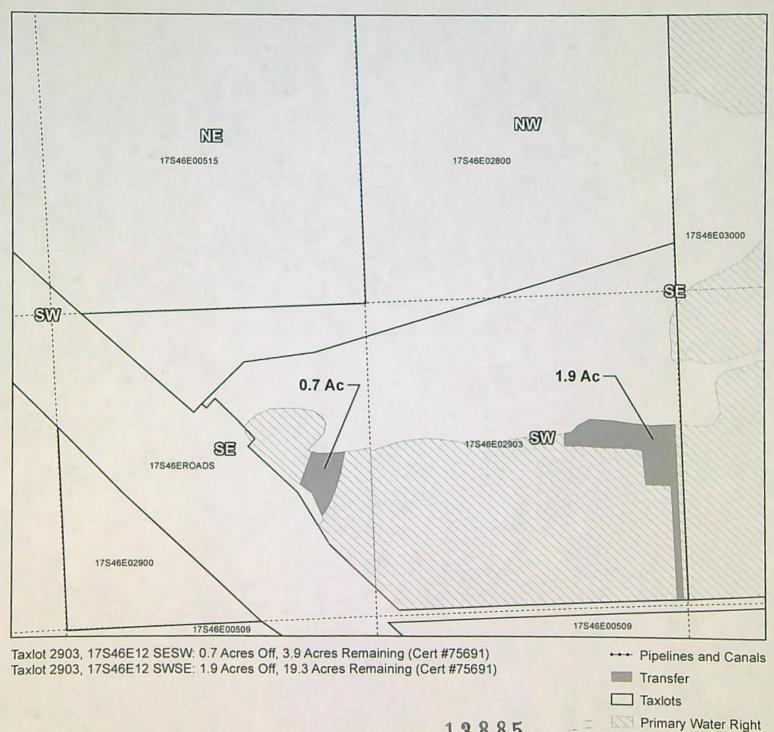

TAXLOT -2903, 17S46E12 NE/SW: 2.6 Acres ON, 21.9 Acres Remaining (Cert 75691 IR)

)ate: 11/1/2023

E-RECEIVED 11/2/2023 OWRD

Existing Cert. 75691

ON

SEC. 22 T20S R46E

Scale - 1" = 400'

SW 1/4 of the NW 1/4