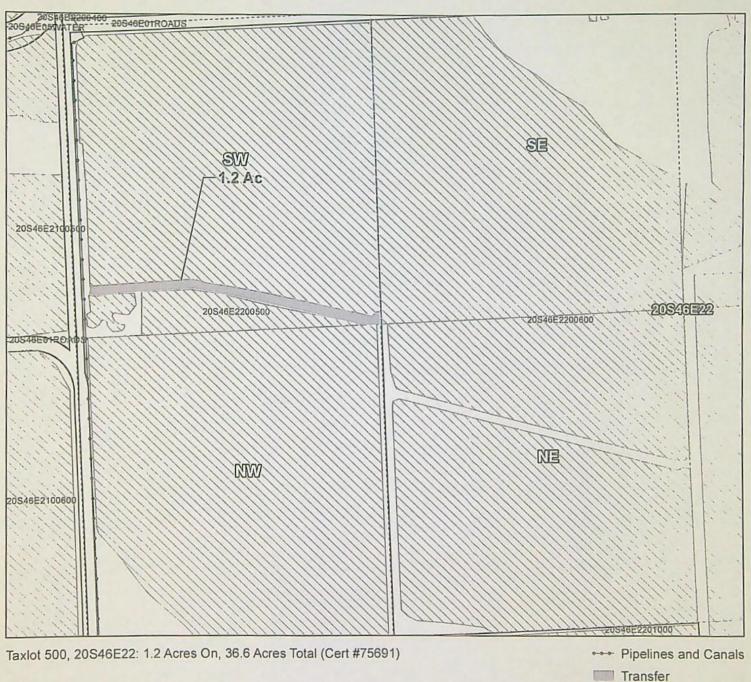

TAXLOT -2903, 17S46E12 NE/SW: 2.6 Acres ON, 21.9 Acres Remaining (Cert 75691 IR)

)ate: 11/1/2023

E-RECEIVED 11/2/2023 OWRD

Existing Cert. 75691

ON

SEC. 22 T20S R46E

Scale - 1" = 400'

SW 1/4 of the NW 1/4

"ON" Map

Claim of Beneficial Use Map

NAME: Peterson Farms

TAXLOT -500, 20S46E22 SW/NW: 1.2 Acres ON, 33.6 Acres Remaining (Cert 75691 IR)

)ate: 11/2/2023

E-RECEIVED 11/2/2023 OWRD

SEC. 7 T17S R47E

Scale - 1" = 400'