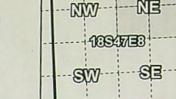

NE 1/4 of the SW 1/4 NW 1/4 of the SE 1/4

"ON" Map

Claim of Beneficial Use Map

NAME: John Bezates

Ovyhee driigation/District

TAXLOT -700, 17S47E07 NE/SW: 5.8 Acres ON, 13.2 Acres Remaining (Cert 75691 IR) TAXLOT -700, 17S47E07 NW/SE: 0.6 Acres ON, 6.9 Acres Remaining (Cert 75691 IR)