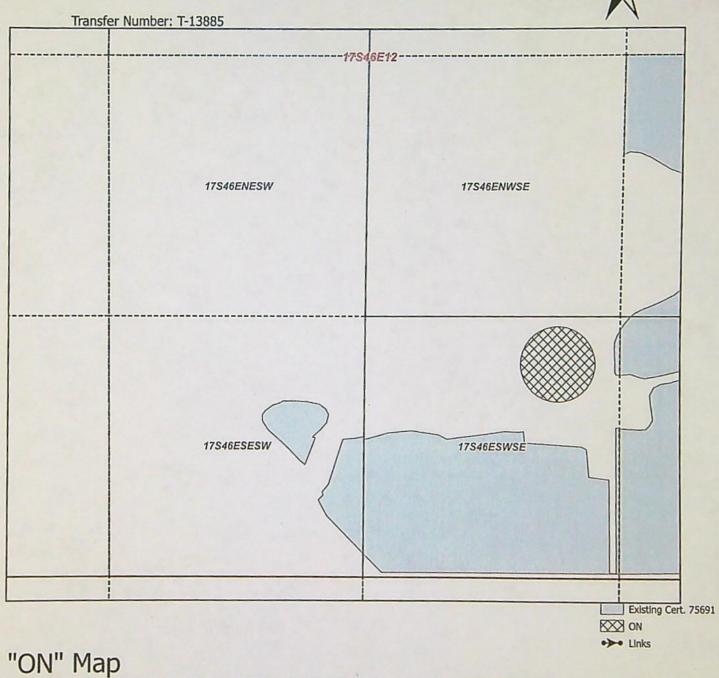

TAXLOT -1300, 17S47E18 NE/SW: 1.2 Acres ON, 37.2 Acres Remaining (Cert 75691 IR)

)ate: 11/1/2023

E-RECEIVED 11/2/2023 OWRD

SEC. 12 T17S R46E

Scale - 1" = 400'

SW1/4 of the SE 1/4

Claim of Beneficial Use Map NAME: Casey Prentiss

TAXLOT -2903, 17S46E12 NE/SW: 2.6 Acres ON, 21.9 Acres Remaining (Cert 75691 IR)

)ate: 11/1/2023

E-RECEIVED 11/2/2023 OWRD

Existing Cert. 75691

ON

SEC. 22 T20S R46E

Scale - 1" = 400'

SW 1/4 of the NW 1/4