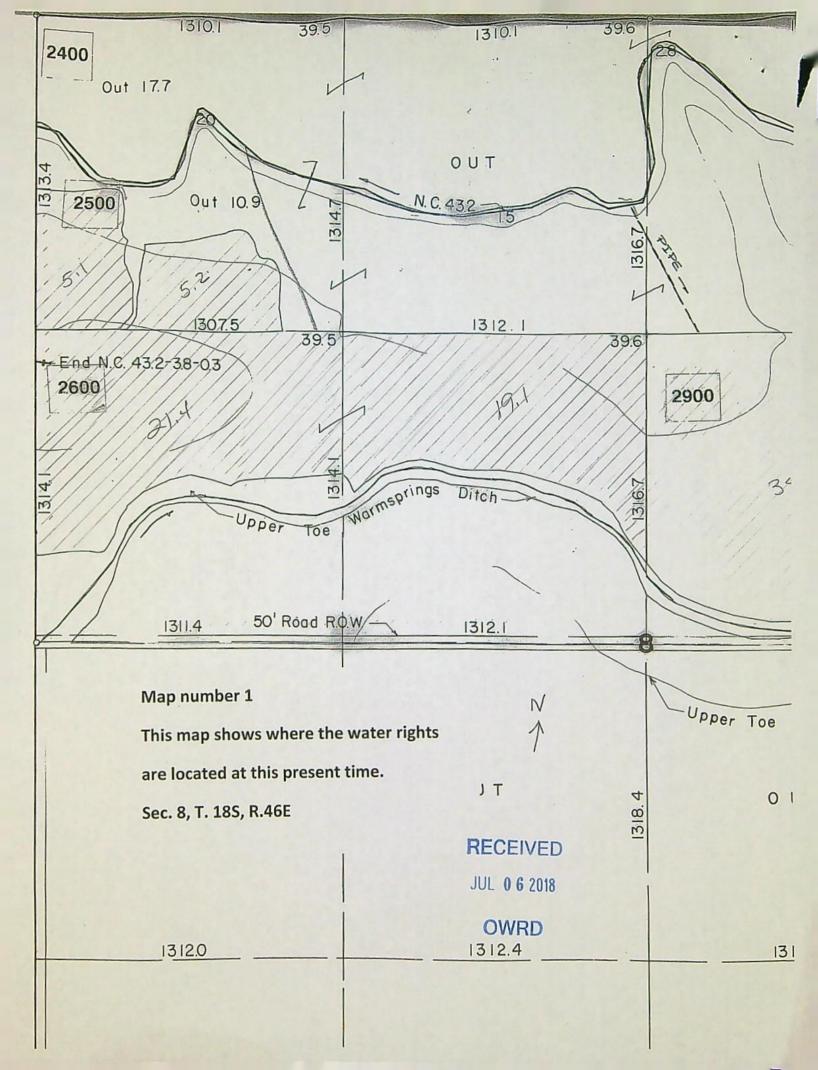

- On November 2, 2023, the Department received a revised Claim of Beneficial Use (CBU) and revised associated maps from the applicant for Transfer Application T-13885, thereby satisfying the requirements for providing proof of use under OAR 690-385-7400.
- The Department reviewed the CBU and maps submitted by the applicant for Transfer Application T- 13885.
- 5. The CBU did not contain a map of the point of diversion from the source. However, since the transfer involved the transfer of places of use only within an irrigation district and did not involve a change in the point of diversion, the existing maps on file with the Department are sufficient to identify the point of diversion from the source.
- The proposed place of use for Certificate 75691 as approved the final order for Transfer Application T-13885, and as recorded in Special Order Volume 125, Pages 988-922 is shown in Table 1, below: