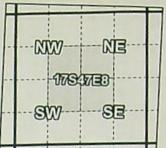

Instructions: Attach and label the corresponding final proof map.

Site Report Form · Aug. 2009

11/2/2023 OWRD

SEC. 08 T17S R47E

Scale - 1" = 400'

NE1/4 of the SW 1/4

"ON" Map

Claim of Beneficial Use Map NAME: Tom Tschida

TAXLOT -1000, 17S47E08 NE/SW: 0.5 Acres ON, 29.9 Acres Remaining (Cert 75691 IR)

Date: 11/1/2023

E-RECEIVED 11/2/2023 OWRD

SEC. 18 T17S R47E

Scale - 1" = 400'

SE1/4 of the SE 1/4

"ON" Map

Claim of Beneficial Use Map NAME: Tony Ferrarin