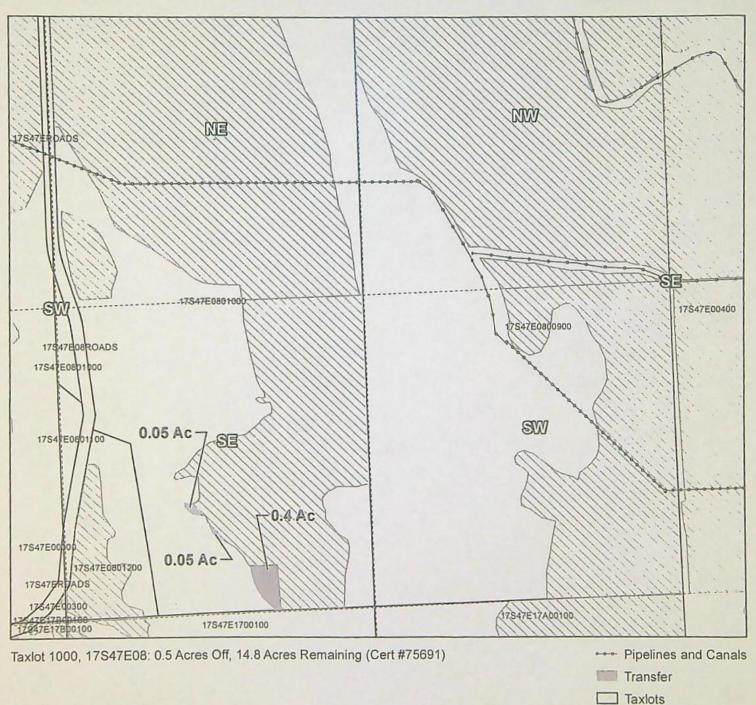

TAXLOT -1000, 17S47E08 NE/SW: 0.5 Acres ON, 29.9 Acres Remaining (Cert 75691 IR)

Date: 11/1/2023

E-RECEIVED 11/2/2023 OWRD

SEC. 18 T17S R47E

Scale - 1" = 400'

SE1/4 of the SE 1/4

"ON" Map

Claim of Beneficial Use Map NAME: Tony Ferrarin