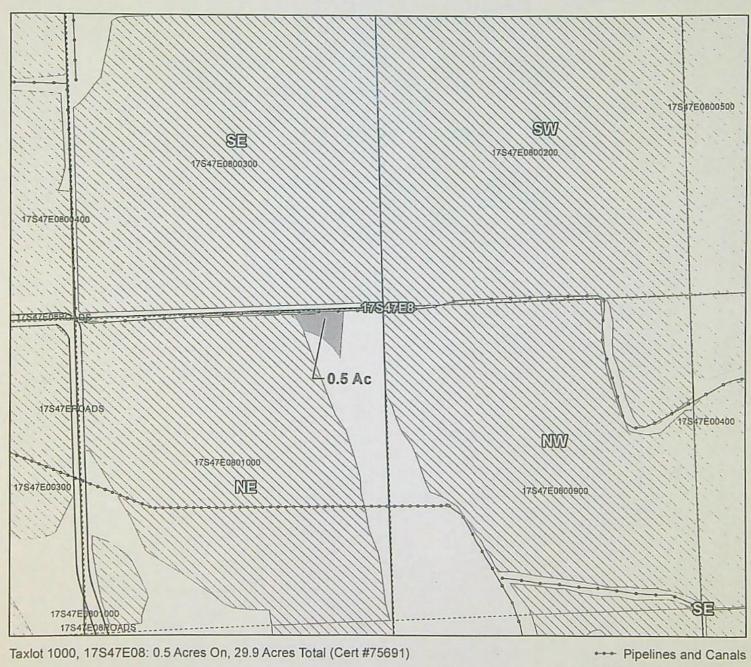

Instructions: Attach and label the corresponding final proof map.

Site Report Form · Aug. 2009

11/2/2023 OWRD

SEC. 08 T17S R47E

Scale - 1" = 400'

NE1/4 of the SW 1/4

"ON" Map

Claim of Beneficial Use Map NAME: Tom Tschida

TAXLOT -1000, 17S47E08 NE/SW: 0.5 Acres ON, 29.9 Acres Remaining (Cert 75691 IR)

Date: 11/1/2023

E-RECEIVED 11/2/2023 OWRD

SEC. 18 T17S R47E

Scale - 1" = 400'

SE1/4 of the SE 1/4

"ON" Map

Claim of Beneficial Use Map NAME: Tony Ferrarin