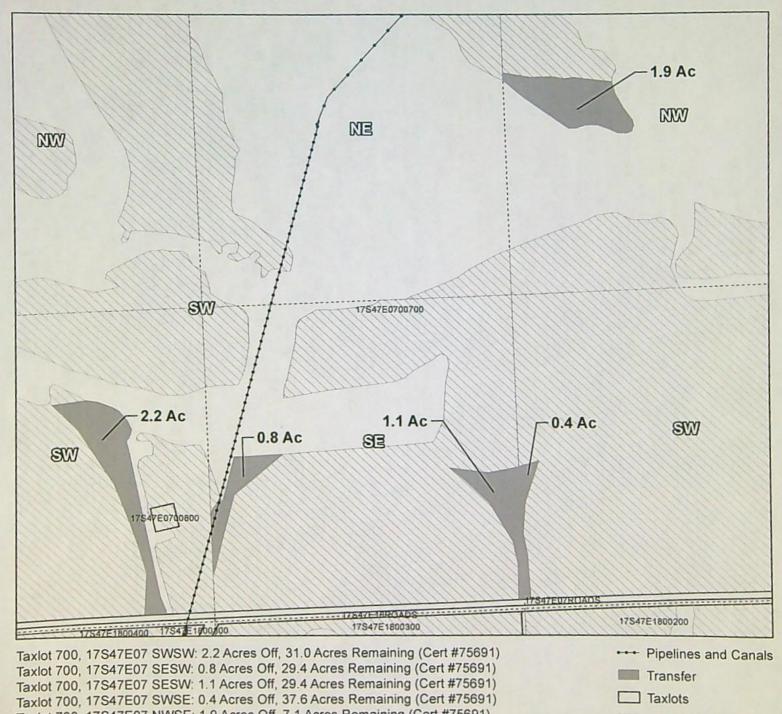

Certificates: 75691, 75689

for Chelsey Warrington

OWRD



☐ Taxlots

Primary Water Right



2021 District Transfer Application "Off" Map

Certificates: 75691

for Casey Prentiss

RECEIVED JAN 03 2022

OWRD







2021 District Transfer Application "On" Map

Certificates: 75691

for Casey Prentiss

RECEIVED
JAN 0.8 2022

OWRD





13885

Certificates: 75691

for John Bezates

2021 District Transfer Application "On" Map

RECEIVED

JAN 03 2022

OWRD





Taxlot 700, 17S47E07 NESW: 76 Acres On, 13.2 Acres Total (Cert #75691) Pipelines and Canals Taxlot 700, 17S47E07 NWSE: 0.6 Acres On, 6.9 Acres Total (Cert #75691) Transfer ☐ Taxlots

SE

13885



17547E0700800

Primary Water Right

SW

2021 District Transfer Application "Off" Map

JAN 08 2022

OWRD



Certificates: 75691

for John Bezates



Taxlot 700, 17S47E07 NWSE: 1.9 Acres Off, 7.1 Acres Remaining (Cert #75691)

1.4

Primary Water Right



2021 District Transfer Application "On" Map

RECEIVED

JAN 03 2022

Certificates: 75691

for Quinten Shenk

OWRD





0

13885

2021 District Transfer Application "On" Map

RECEIVED

JAN 03 2022

OWRD







Pipelines and Canals Transfer

☐ Taxlots



# Owyhee Irrigation District 2021 District Transfer Application "On" Map

RECEIVED
JAN 0 8 2022

OWRD



Certificates: 75691

for Tony Ferrarin



0

2021 District Transfer Application "On" Map

RECEIVED

JAN 03 2022

OWRD



Certificates: 75691 for Stoney Schulthies





# Owyhee Irrigation District 2021 District Transfer Application "Off" Map

Certificates: 75691

for Stoney Schulthies

RECEIVED

JAN 03 2022

OWRD





Transfer

☐ Taxl