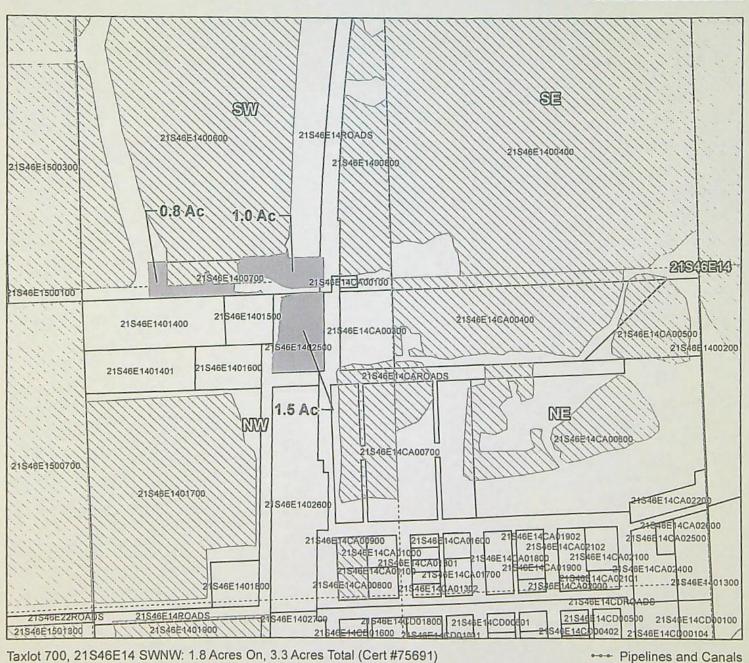

)ate: 11/1/2023

E-RECEIVED 11/2/2023 OWRD

SEC. 14 T21S R46E

Scale - 1" = 400'

SW 1/4 of the NW 1/4 NW 1/4 of the SW 1/4

Transfer Number: T-13885 TOVOVO 21S46ESENE 21S46ESWNW 21S46ENWSW 21S46ENESE Existing Cert. 75691 ON S

"ON" Map

Claim of Beneficial Use Map

NAME: Quinten Shenk

TAXLOT -700, 21S46E14 SW/NW: 1.8 Acres ON, 3.3 Acres Remaining (Cert 75691 IR) TAXLOT -500, 21S46E14 NW/SW: 1.5 Acres ON, 1.5 Acres Remaining (Cert 75691 IR)