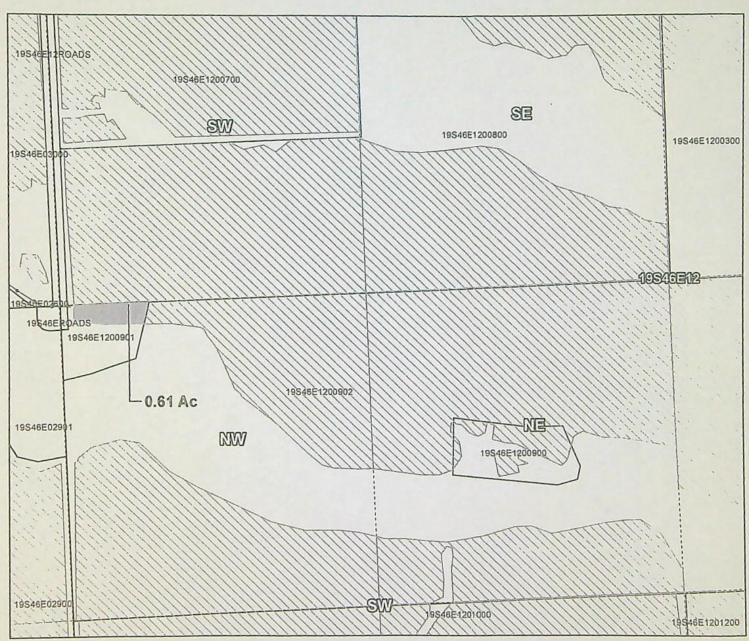

TAXLOT -2903, 17S46E12 NE/SW: 2.6 Acres ON, 21.9 Acres Remaining (Cert 75691 IR)

)ate: 11/1/2023

E-RECEIVED 11/2/2023 OWRD

Existing Cert. 75691

ON

SEC. 22 T20S R46E

Scale - 1" = 400'

SW 1/4 of the NW 1/4

"ON" Map

Claim of Beneficial Use Map

NAME: Peterson Farms

TAXLOT -500, 20S46E22 SW/NW: 1.2 Acres ON, 33.6 Acres Remaining (Cert 75691 IR)

)ate: 11/2/2023

E-RECEIVED 11/2/2023 OWRD

SEC. 7 T17S R47E

Scale - 1" = 400'