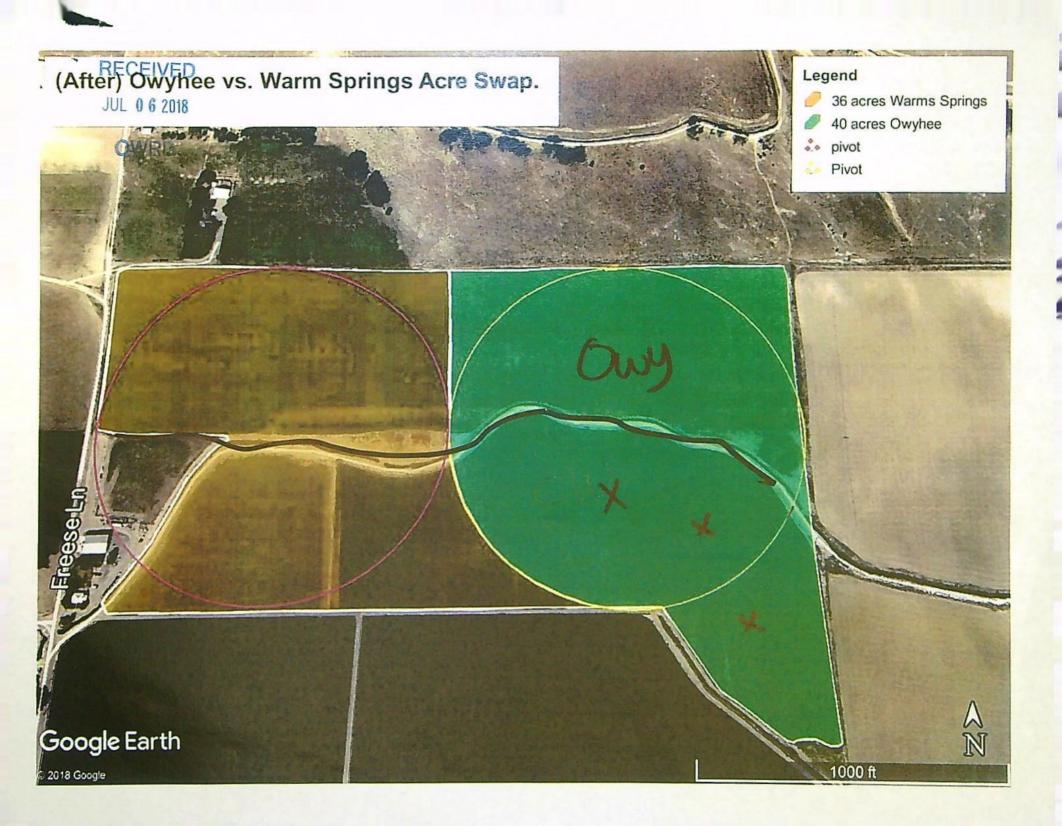

#### **Findings of Fact**

- On Octoer 31, 2022, the Department signed a final order, which was mailed on November 2, 2022, and recorded in Special Order Volume 125, Pages 988-922, approving Transfer Application T-13885 involving Certificate 75691. The final order established October 1, 2024, as the date for completion of the authorized changes in place of use.
- On September 25, 2023, the Department received a Claim of Beneficial Use (CBU) and associated maps from the applicant for Transfer Application T-13885.

- On November 2, 2023, the Department received a revised Claim of Beneficial Use (CBU) and revised associated maps from the applicant for Transfer Application T-13885, thereby satisfying the requirements for providing proof of use under OAR 690-385-7400.
- The Department reviewed the CBU and maps submitted by the applicant for Transfer Application T- 13885.
- 5. The CBU did not contain a map of the point of diversion from the source. However, since the transfer involved the transfer of places of use only within an irrigation district and did not involve a change in the point of diversion, the existing maps on file with the Department are sufficient to identify the point of diversion from the source.
- The proposed place of use for Certificate 75691 as approved the final order for Transfer Application T-13885, and as recorded in Special Order Volume 125, Pages 988-922 is shown in Table 1, below: