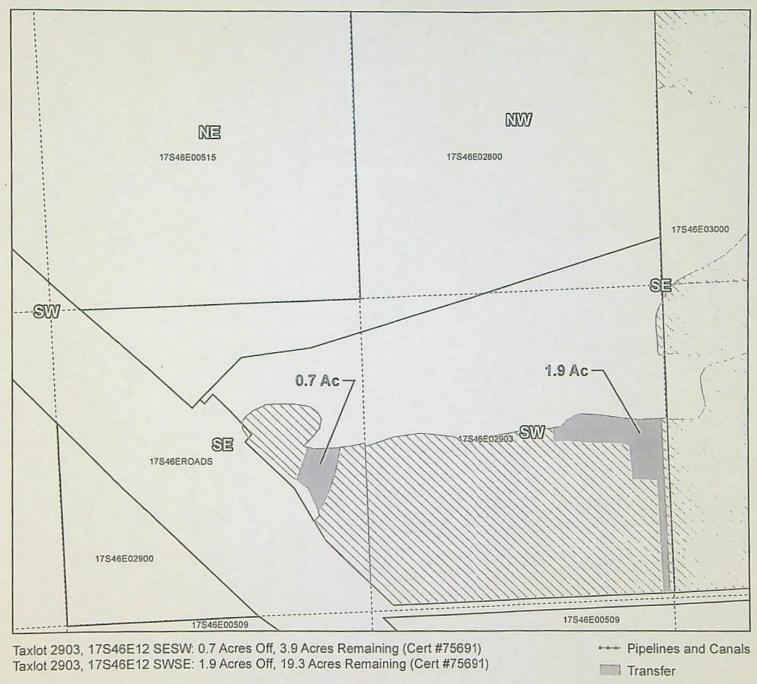

TAXLOT -2903, 17S46E12 NE/SW: 2.6 Acres ON, 21.9 Acres Remaining (Cert 75691 IR)

)ate: 11/1/2023

E-RECEIVED 11/2/2023 OWRD

Existing Cert. 75691

ON

SEC. 22 T20S R46E

Scale - 1" = 400'

SW 1/4 of the NW 1/4