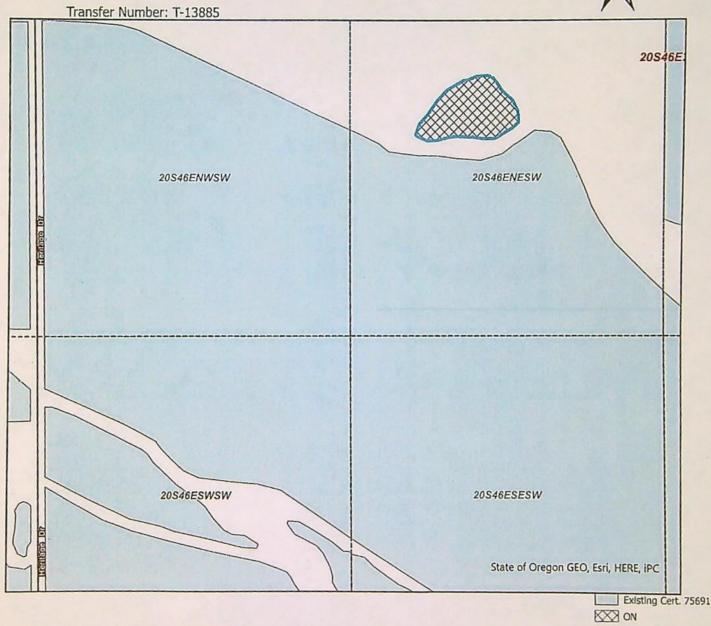

"ON" Map

Claim of Beneficial Use Map

NAME: Peterson Farms

TAXLOT -500, 20S46E22 SW/NW: 1.2 Acres ON, 33.6 Acres Remaining (Cert 75691 IR)

)ate: 11/2/2023

E-RECEIVED 11/2/2023 OWRD

SEC. 7 T17S R47E

Scale - 1" = 400'