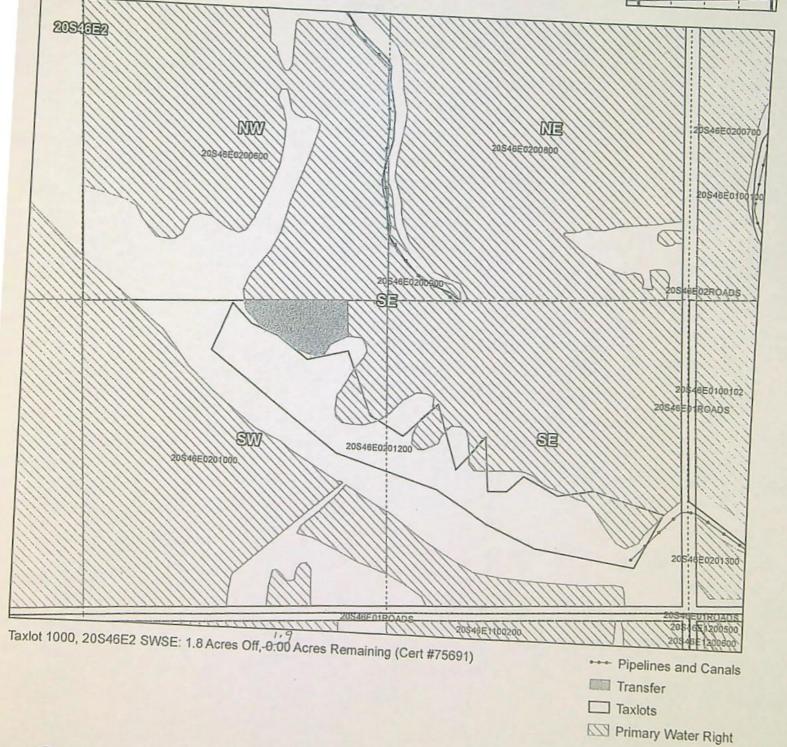

Date: 11/2/2023

E-RECEIVED 11/2/2023 OWRD

SEC. 02 T20S R46E

Scale - 1" = 400'

NE1/4 of the SW 1/4

"ON" Map

Claim of Beneficial Use Map NAME: Stoney Schulthies

TAXLOT -1000, 20S46E02 NE/SW: 1.8 Acres ON, 22.0 Acres Remaining (Cert 75691 IR)

)ate: 11/1/2023