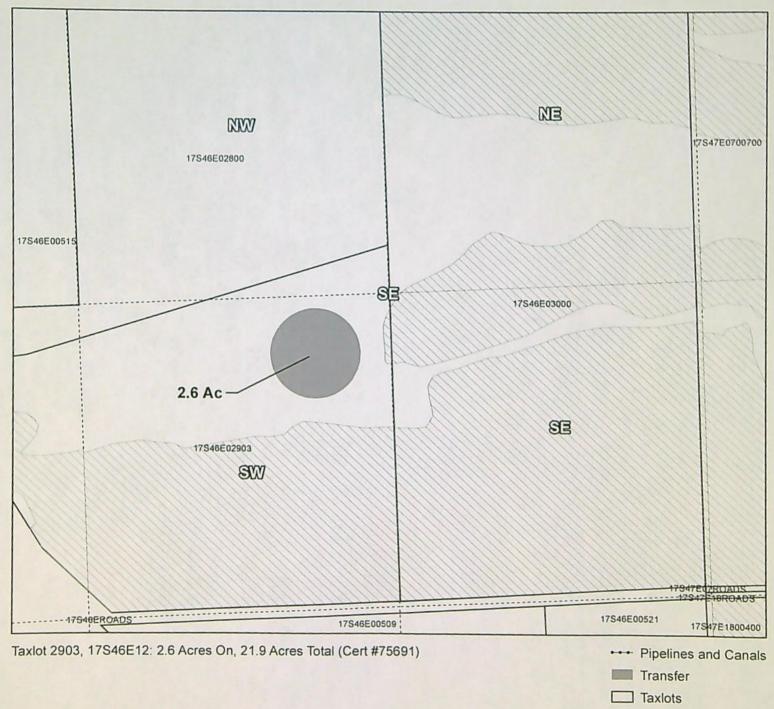

TAXLOT -2903, 17S46E12 NE/SW: 2.6 Acres ON, 21.9 Acres Remaining (Cert 75691 IR)

)ate: 11/1/2023

E-RECEIVED 11/2/2023 OWRD

Existing Cert. 75691

ON

SEC. 22 T20S R46E

Scale - 1" = 400'

SW 1/4 of the NW 1/4