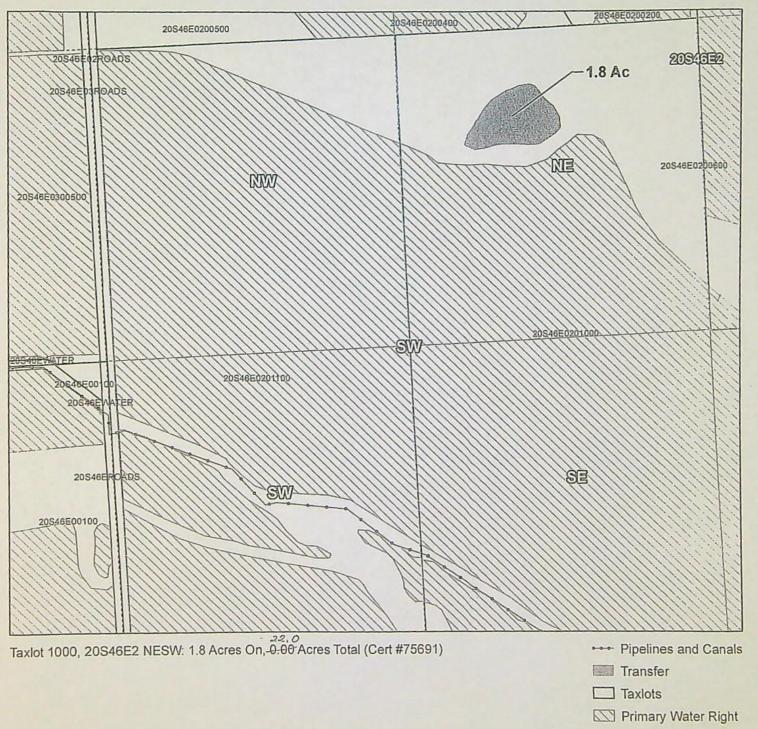

TAXLOT -2903, 17S46E12 NE/SW: 2.6 Acres ON, 21.9 Acres Remaining (Cert 75691 IR)

)ate: 11/1/2023

E-RECEIVED 11/2/2023 OWRD

Existing Cert. 75691

ON

SEC. 22 T20S R46E

Scale - 1" = 400'

SW 1/4 of the NW 1/4

"ON" Map

Claim of Beneficial Use Map

NAME: Peterson Farms

TAXLOT -500, 20S46E22 SW/NW: 1.2 Acres ON, 33.6 Acres Remaining (Cert 75691 IR)

)ate: 11/2/2023

E-RECEIVED 11/2/2023 OWRD

SEC. 7 T17S R47E

Scale - 1" = 400'