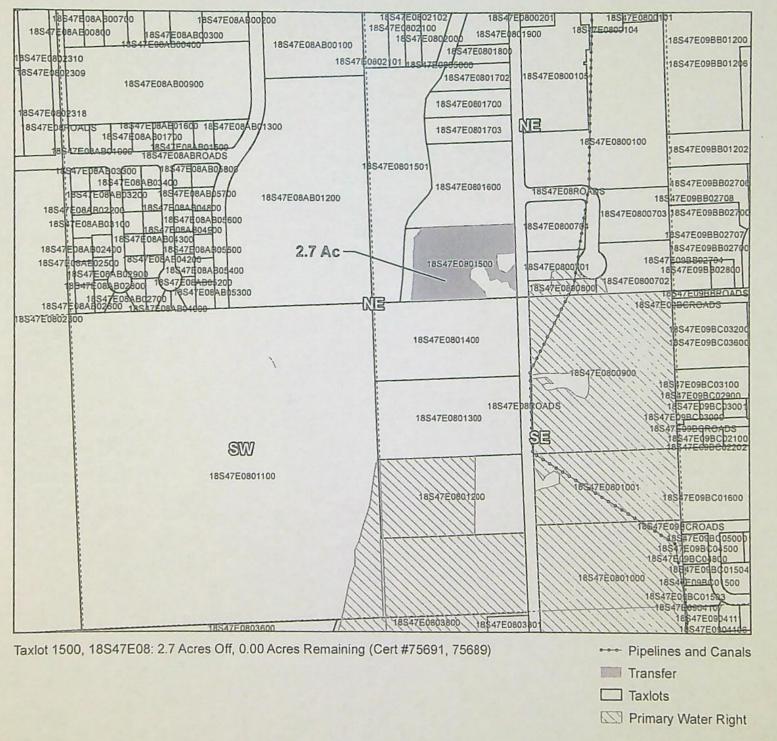

TAXLOT -1000, 17S47E08 NE/SW: 0.5 Acres ON, 29.9 Acres Remaining (Cert 75691 IR)

Date: 11/1/2023

E-RECEIVED 11/2/2023 OWRD

SEC. 18 T17S R47E

Scale - 1" = 400'

SE1/4 of the SE 1/4

"ON" Map

Claim of Beneficial Use Map NAME: Tony Ferrarin

TAXLOT -1300, 17S47E18 NE/SW: 1.2 Acres ON, 37.2 Acres Remaining (Cert 75691 IR)

)ate: 11/1/2023

E-RECEIVED 11/2/2023 OWRD

SEC. 12 T17S R46E

Scale - 1" = 400'

SW1/4 of the SE 1/4

Claim of Beneficial Use Map NAME: Casey Prentiss