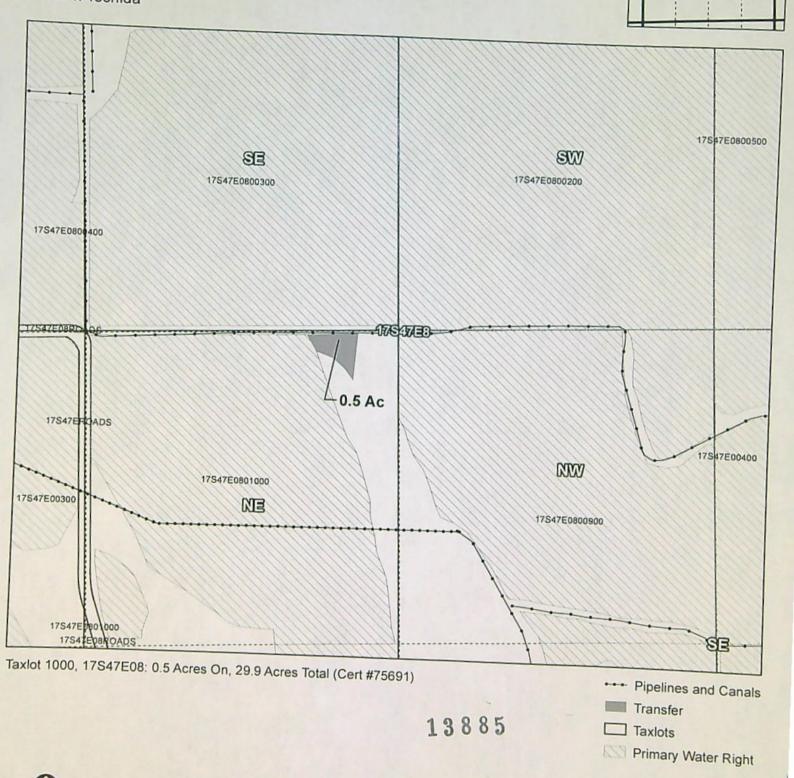

Instructions: Attach and label the corresponding final proof map.

Site Report Form · Aug. 2009

11/2/2023 OWRD

SEC. 08 T17S R47E

Scale - 1" = 400'

NE1/4 of the SW 1/4

"ON" Map

Claim of Beneficial Use Map NAME: Tom Tschida

TAXLOT -1000, 17S47E08 NE/SW: 0.5 Acres ON, 29.9 Acres Remaining (Cert 75691 IR)

Date: 11/1/2023

E-RECEIVED 11/2/2023 OWRD

SEC. 18 T17S R47E

Scale - 1" = 400'

SE1/4 of the SE 1/4

"ON" Map

Claim of Beneficial Use Map NAME: Tony Ferrarin