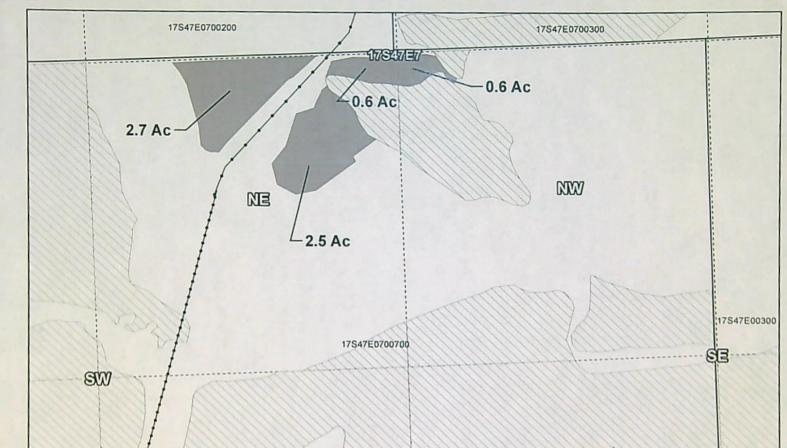

NE 1/4 of the SW 1/4 NW 1/4 of the SE 1/4

"ON" Map

Claim of Beneficial Use Map

NAME: John Bezates

Ovyhee driigation/District

TAXLOT -700, 17S47E07 NE/SW: 5.8 Acres ON, 13.2 Acres Remaining (Cert 75691 IR) TAXLOT -700, 17S47E07 NW/SE: 0.6 Acres ON, 6.9 Acres Remaining (Cert 75691 IR)