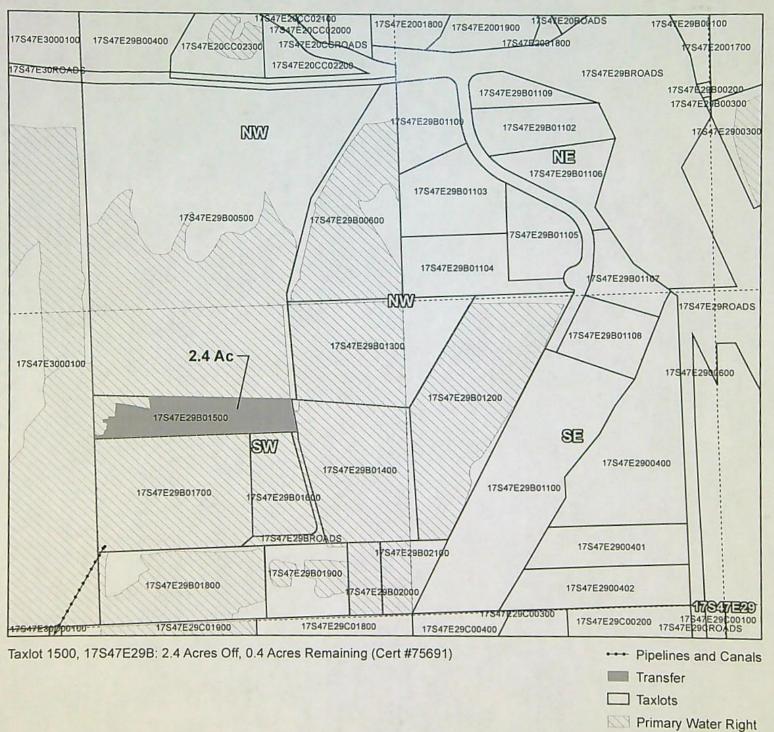

TAXLOT -1000, 17S47E08 NE/SW: 0.5 Acres ON, 29.9 Acres Remaining (Cert 75691 IR)

Date: 11/1/2023

E-RECEIVED 11/2/2023 OWRD

SEC. 18 T17S R47E

Scale - 1" = 400'

SE1/4 of the SE 1/4

"ON" Map

Claim of Beneficial Use Map NAME: Tony Ferrarin