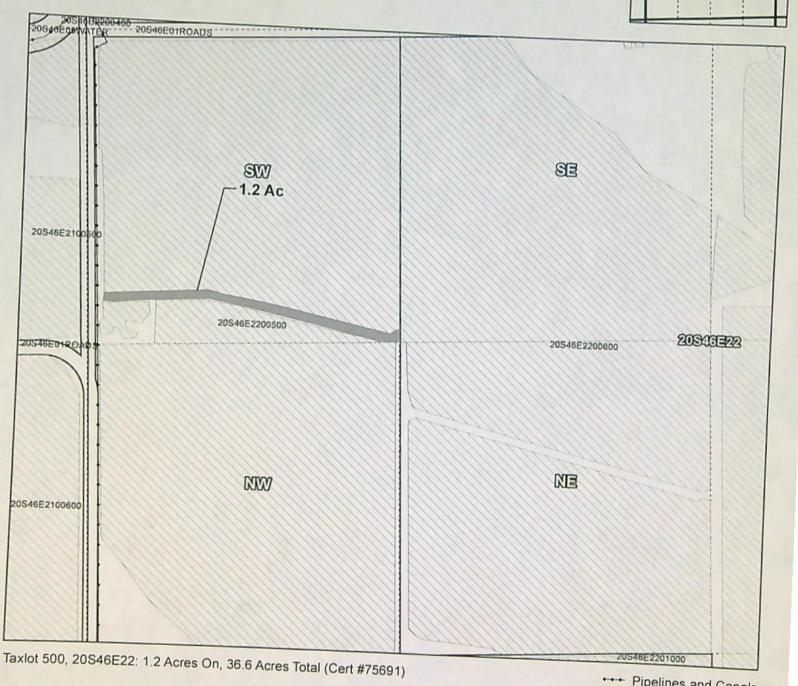

TAXLOT -2903, 17S46E12 NE/SW: 2.6 Acres ON, 21.9 Acres Remaining (Cert 75691 IR)

)ate: 11/1/2023

E-RECEIVED 11/2/2023 OWRD

Existing Cert. 75691

ON

SEC. 22 T20S R46E

Scale - 1" = 400'

SW 1/4 of the NW 1/4

"ON" Map

Claim of Beneficial Use Map

NAME: Peterson Farms

TAXLOT -500, 20S46E22 SW/NW: 1.2 Acres ON, 33.6 Acres Remaining (Cert 75691 IR)

)ate: 11/2/2023

E-RECEIVED 11/2/2023 OWRD

SEC. 7 T17S R47E

Scale - 1" = 400'