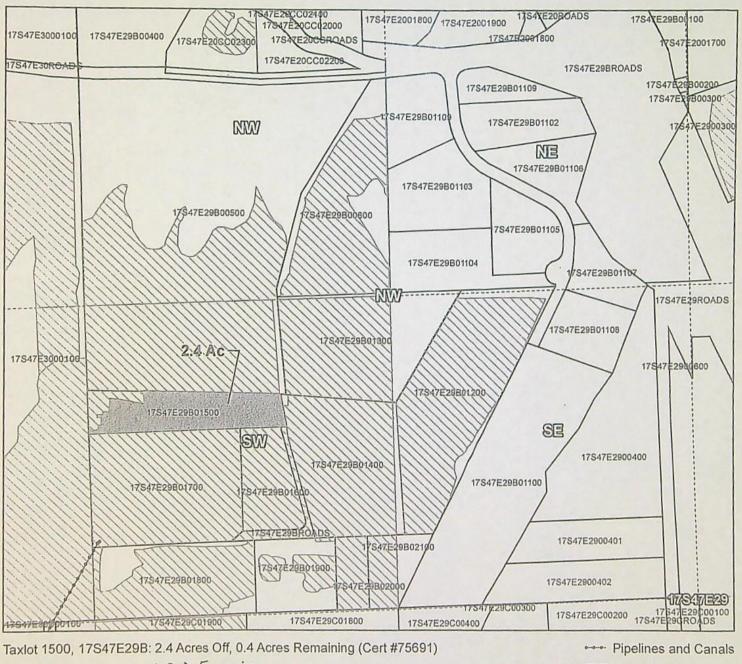

| Yes      | ( ) No       |        |       |  |  |
| Descrip  | tion of I | Beneficia           | al Use if I       | ess thai  | n Author                             | rized:   |              |        |       |  |  |
| Inspects | ed By:    | A                   | al                |           |                                      |          | Date: 9-     | 1-23   |       |  |  |
|          |           |                     |                   |           |                                      |          |              |        |       |  |  |

2021 District Transfer Application "On" Map

SEP 2 5 2023 OWRD



Certificates: 75691

for Tony Ferrarin



# Owyhee Irrigation District 2021 District Transfer Application "Off" Map

SEP 2 5 2023

OWRD



Certificates: 75691

for Jerry Laisure



1.2-) Ferrarin

Transfer

☐ Taxlots

Primary Water Right





RECEIVED SEP 2 5 2023 OWRD

District Internal Notice #: 21-60500 Transfer Number: T - 13885 User Name: Casey Prentiss Place of Use: POD GOV'T USE # TWP SEC RNG 00 DLC LOT TAX LOT ACRES 17 IR 46 12 SWSE 2903 2.6 District Conveyance System: Description of Delivery System: Canal: NC 54.3/0.6 Headgate: Ride 10 Beneficial Use: Method Used to Apply Water: Method Used to Calculate Beneficial Use: ( No () Yes User Interviewed: (VYes Beneficial Use Made as Authorized: ( ) No Description of Beneficial Use if Less than Authorized: Date: 9-1-23

Instructions: Attach and label the corresponding final proof map.

# **Owyhee Irrigation District**

2021 District Transfer Application "Off" Map

Certificates: 75691

for Casey Prentiss

RECEIVED