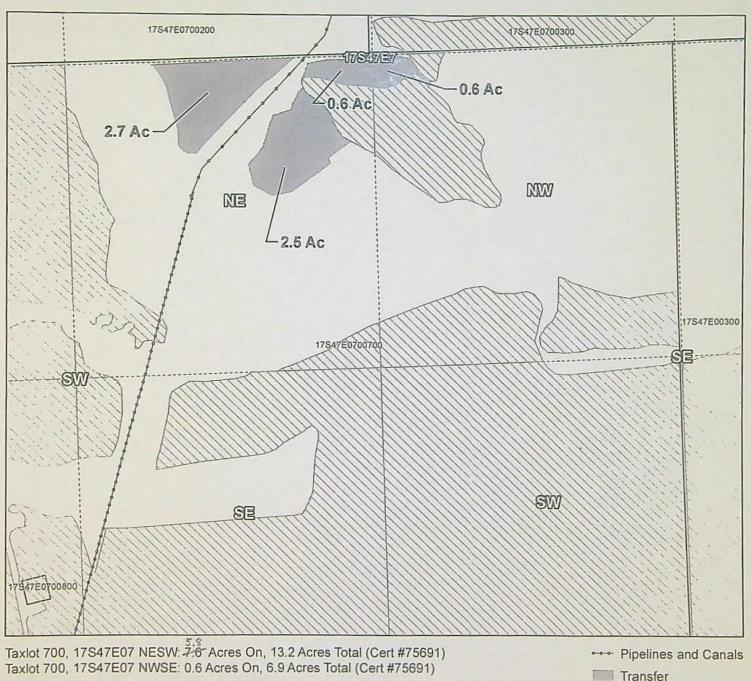

NE 1/4 of the SW 1/4 NW 1/4 of the SE 1/4

"ON" Map

Claim of Beneficial Use Map

NAME: John Bezates

Ovyhee driigation/District

TAXLOT -700, 17S47E07 NE/SW: 5.8 Acres ON, 13.2 Acres Remaining (Cert 75691 IR) TAXLOT -700, 17S47E07 NW/SE: 0.6 Acres ON, 6.9 Acres Remaining (Cert 75691 IR)