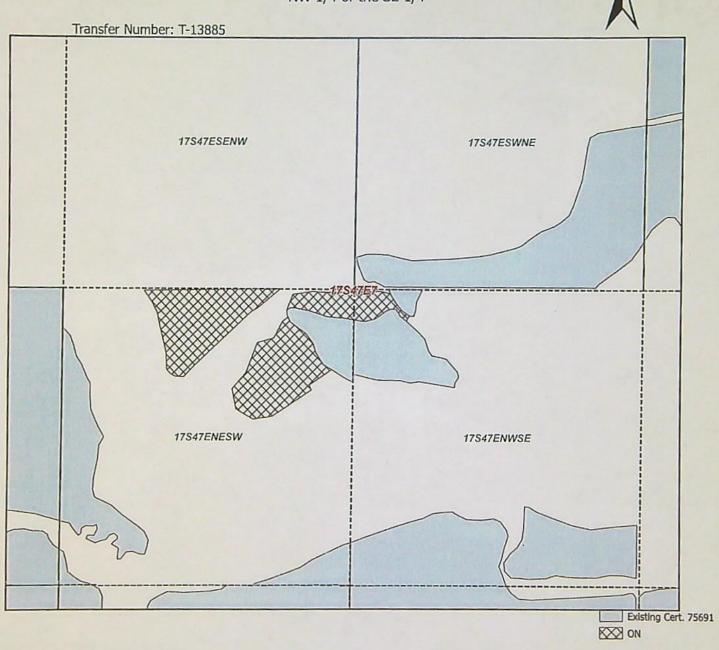

NE 1/4 of the SW 1/4 NW 1/4 of the SE 1/4

"ON" Map

Claim of Beneficial Use Map

NAME: John Bezates

Ovyhee driigation/District

TAXLOT -700, 17S47E07 NE/SW: 5.8 Acres ON, 13.2 Acres Remaining (Cert 75691 IR) TAXLOT -700, 17S47E07 NW/SE: 0.6 Acres ON, 6.9 Acres Remaining (Cert 75691 IR)

)ate: 11/1/2023

E-RECEIVED 11/2/2023 OWRD

SEC. 14 T21S R46E

Scale - 1" = 400'

SW 1/4 of the NW 1/4 NW 1/4 of the SW 1/4

Transfer Number: T-13885 TOVOVO 21S46ESENE 21S46ESWNW 21S46ENWSW 21S46ENESE Existing Cert. 75691 ON S