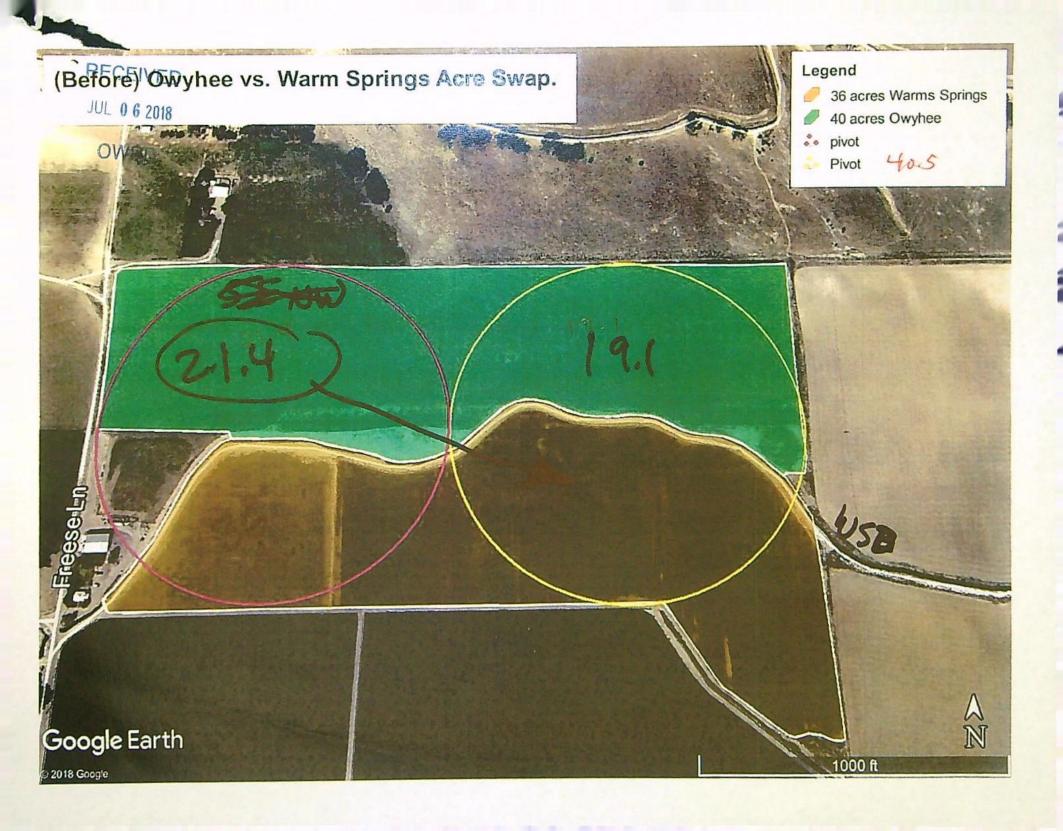

#### **Findings of Fact**

- On Octoer 31, 2022, the Department signed a final order, which was mailed on November 2, 2022, and recorded in Special Order Volume 125, Pages 988-922, approving Transfer Application T-13885 involving Certificate 75691. The final order established October 1, 2024, as the date for completion of the authorized changes in place of use.
- On September 25, 2023, the Department received a Claim of Beneficial Use (CBU) and associated maps from the applicant for Transfer Application T-13885.

- On November 2, 2023, the Department received a revised Claim of Beneficial Use (CBU) and revised associated maps from the applicant for Transfer Application T-13885, thereby satisfying the requirements for providing proof of use under OAR 690-385-7400.
- The Department reviewed the CBU and maps submitted by the applicant for Transfer Application T- 13885.
- 5. The CBU did not contain a map of the point of diversion from the source. However, since the transfer involved the transfer of places of use only within an irrigation district and did not involve a change in the point of diversion, the existing maps on file with the Department are sufficient to identify the point of diversion from the source.
- The proposed place of use for Certificate 75691 as approved the final order for Transfer Application T-13885, and as recorded in Special Order Volume 125, Pages 988-922 is shown in Table 1, below: