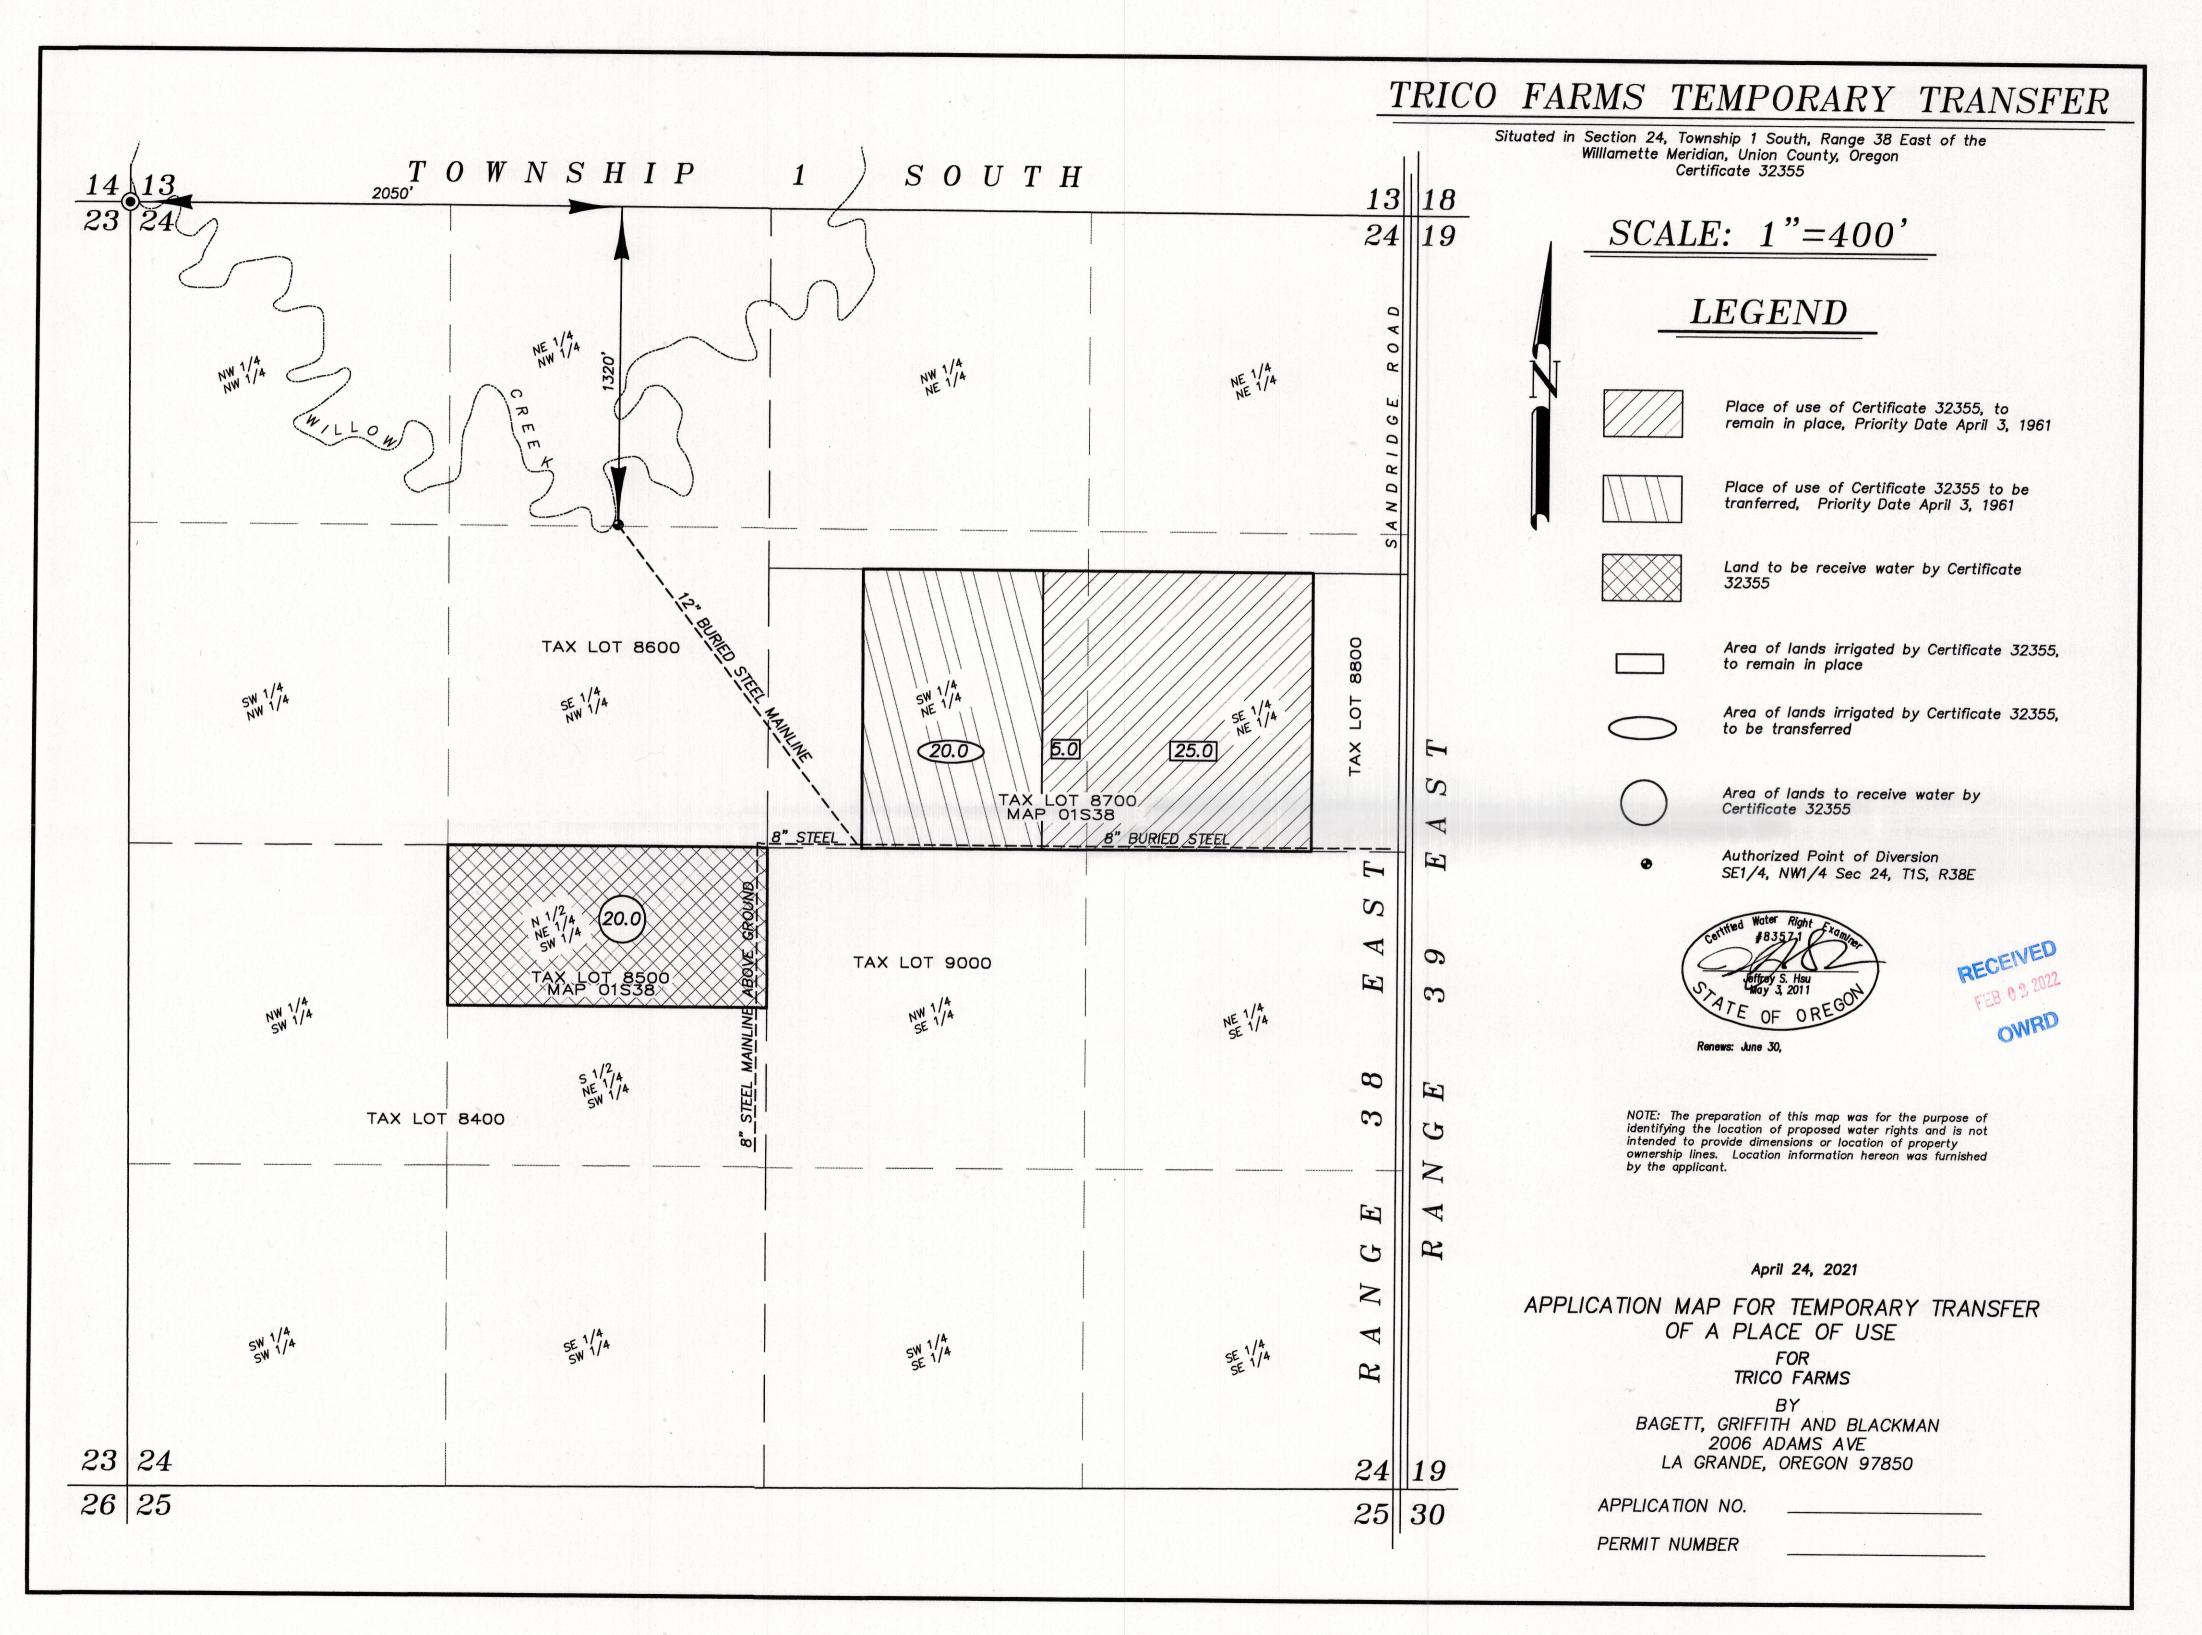

### Findings of Fact

- On February 2, 2022, TRICO FARMS ROBEN ARNOLDUS, OWNER filed an application to temporarily change the place of use under Certificate 32355 for a period of 1 year. The Department assigned the application number T-13906.
- Notice of the application for transfer was published on February 8, 2022, pursuant to OAR 690-380-4000. No comments were filed in response to the notice.
- 3. The portion of the right to be temporarily transferred is as follows:

Certificate: 32355 in the name of ALFRED A. & BONNIE J. ARNOLDUS (perfected under

Permit S-27291)

Use: IRRIGATION of 20.0 ACRES

Priority Date: APRIL 3, 1961

Rate: 0.11 CUBIC FOOT PER SECOND

This is a final order in other than a contested case. This order is subject to judicial review under ORS 183.484. Any petition for judicial review must be filed within the 60-day time period specified by ORS 183.484(2). Pursuant to ORS 536.075 and OAR 137-004-0080, you may petition for judicial review or petition the Director for reconsideration of this order. A petition for reconsideration may be granted or denied by the Director, and if no action is taken within 60 days following the date the petition was filed, the petition shall be deemed denied.

#### Authorized Point of Diversion:

| Twp | Rng  | Mer | Sec | Q-Q   | Measured Distances |
|-----|------|-----|-----|-------|--------------------|
| 15  | 38 E | WM  | 24  | SE NW | NONE GIVEN         |

## Authorized Place of Use:

|     |      | IRRIG | GATION |       |       |
|-----|------|-------|--------|-------|-------|
| Twp | Rng  | Mer   | Sec    | Q-Q   | Acres |
| 15  | 38 E | WM    | 24     | SW NE | 20.0  |

4. Temporary Transfer Application T-13906 proposes to temporarily change the place of use of the right to:

|     |      | IRRI | SATION |       |       |
|-----|------|------|--------|-------|-------|
| Twp | Rng  | Mer  | Sec    | Q-Q   | Acres |
| 15  | 38 E | WM   | 24     | NE SW | 20.0  |