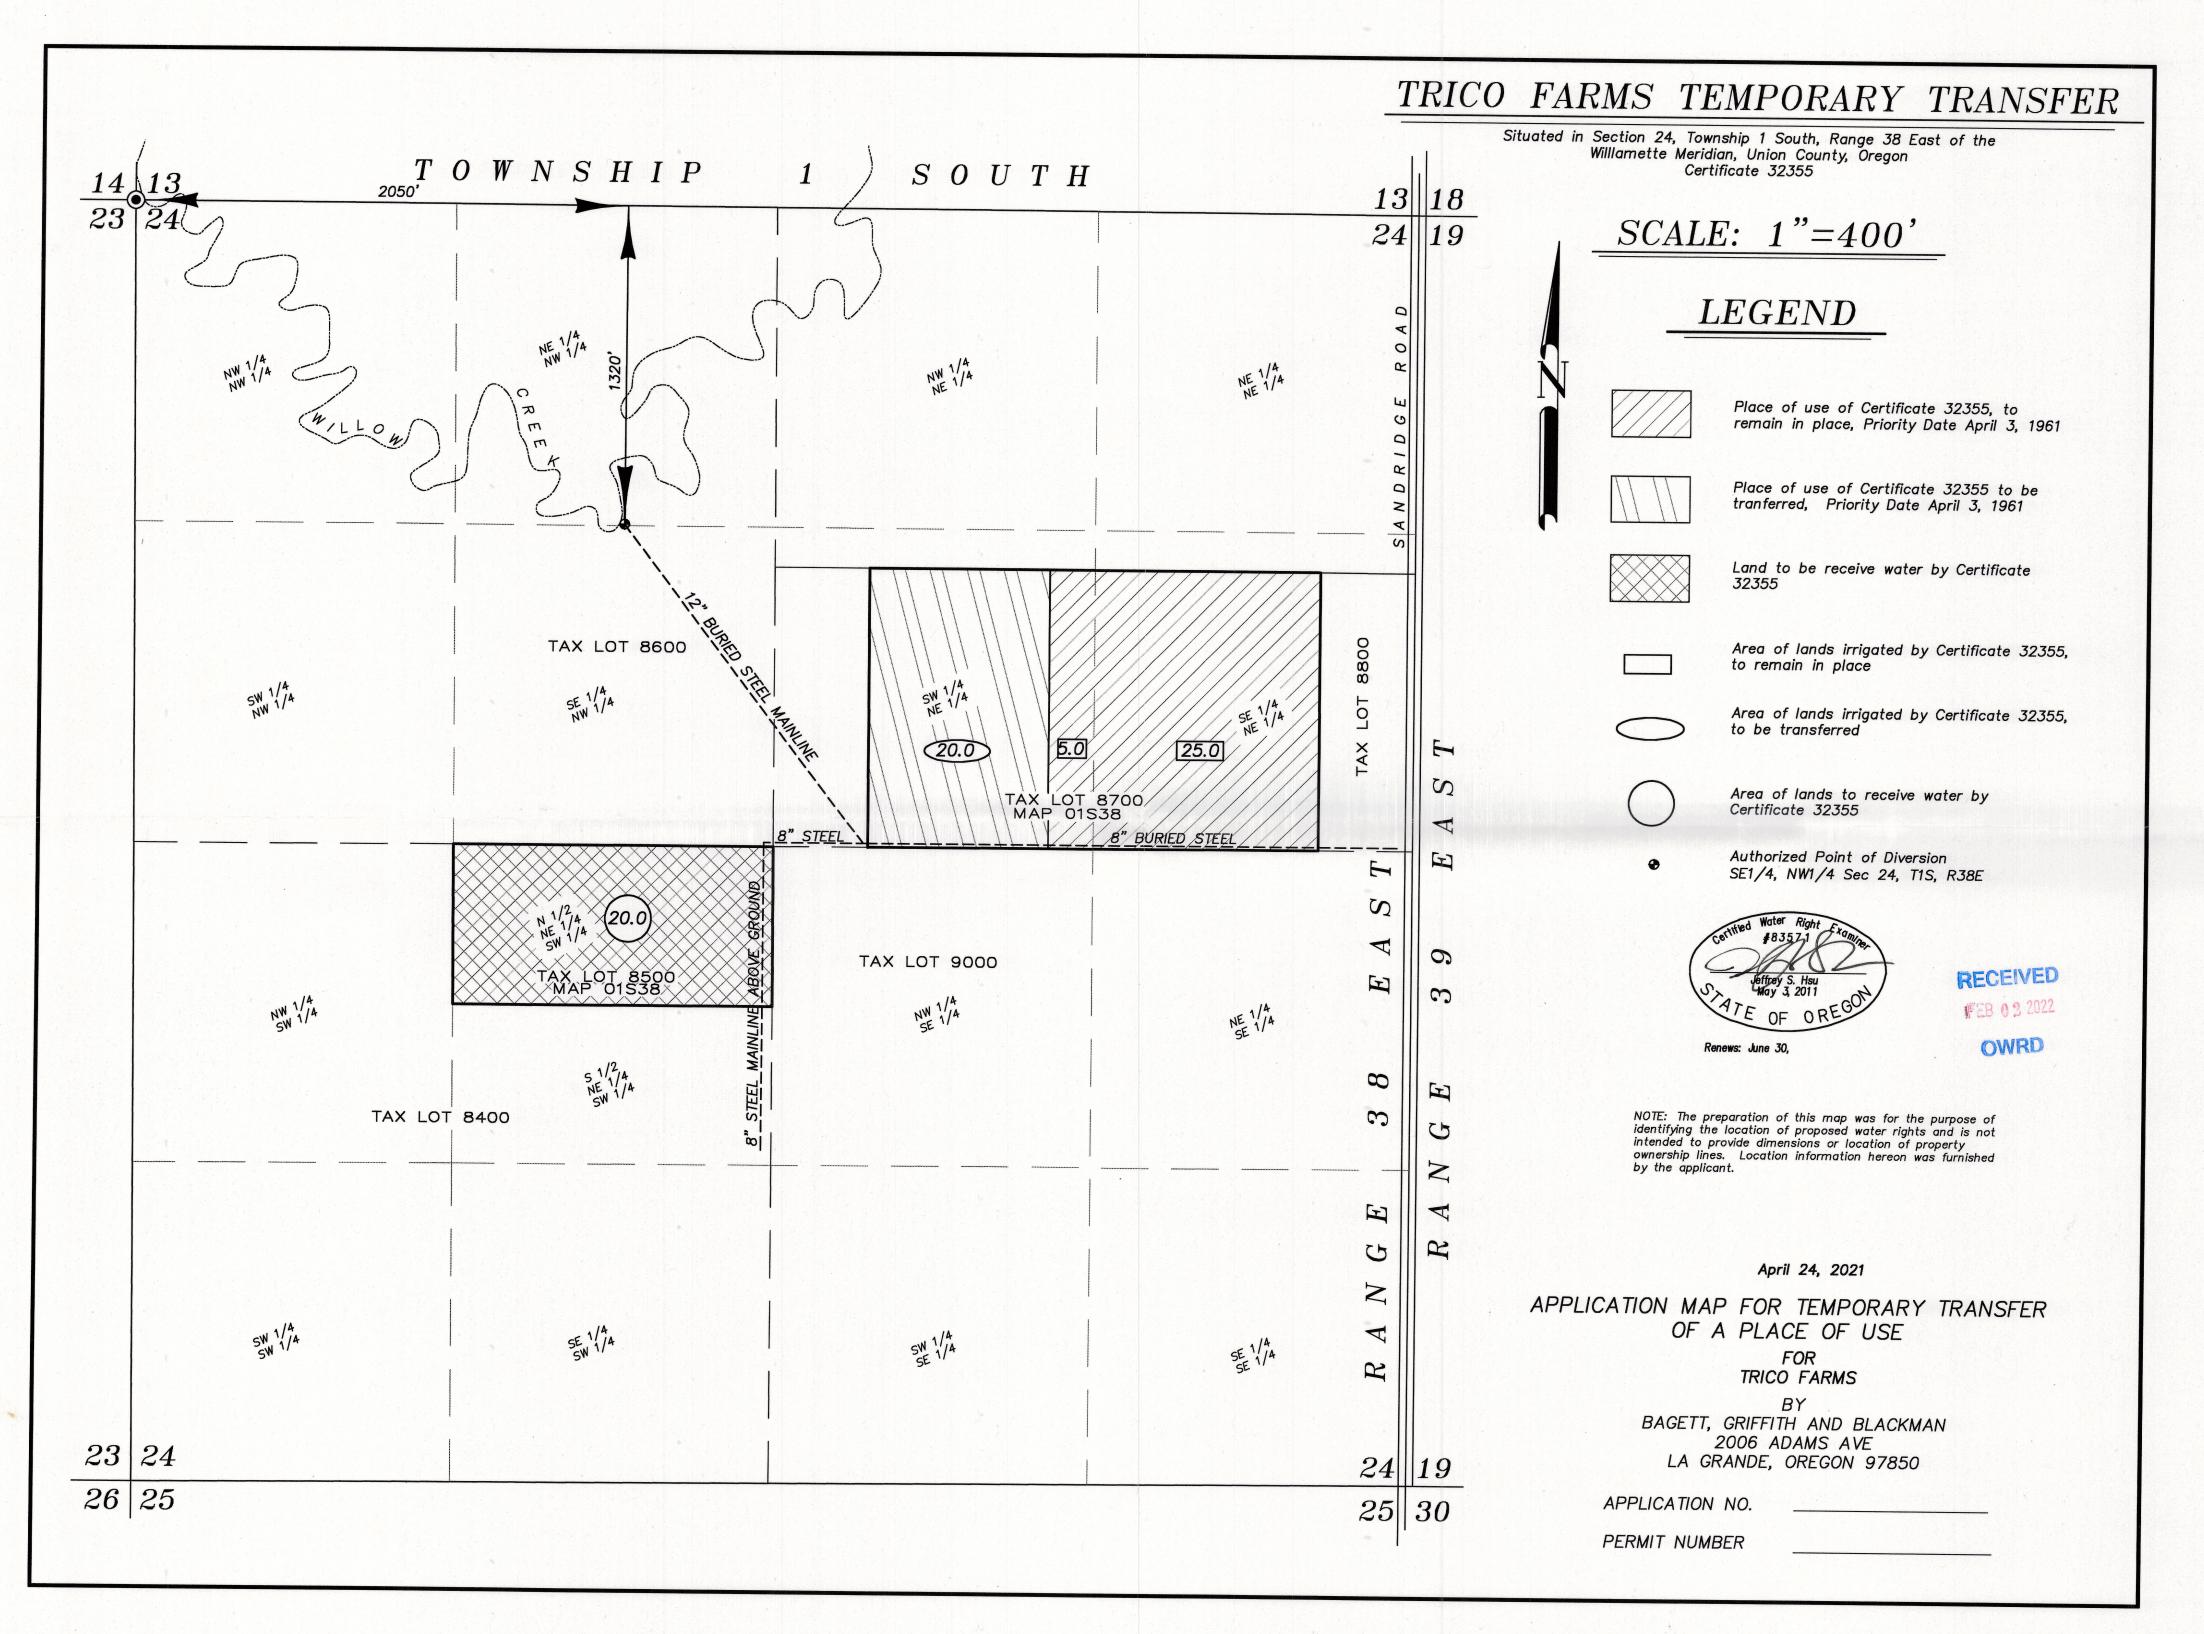

### Findings of Fact

- On February 2, 2022, TRICO FARMS ROBEN ARNOLDUS, OWNER filed an application to temporarily change the place of use under Certificate 32355 for a period of 1 year. The Department assigned the application number T-13906.
- Notice of the application for transfer was published on February 8, 2022, pursuant to OAR 690-380-4000. No comments were filed in response to the notice.
- 3. The portion of the right to be temporarily transferred is as follows:

Certificate: 32355 in the name of ALFRED A. & BONNIE J. ARNOLDUS (perfected under

Permit S-27291)

Use: IRRIGATION of 20.0 ACRES

Priority Date: APRIL 3, 1961

Rate: 0.11 CUBIC FOOT PER SECOND

This is a final order in other than a contested case. This order is subject to judicial review under ORS 183.484. Any petition for judicial review must be filed within the 60-day time period specified by ORS 183.484(2). Pursuant to ORS 536.075 and OAR 137-004-0080, you may petition for judicial review or petition the Director for reconsideration of this order. A petition for reconsideration may be granted or denied by the Director, and if no action is taken within 60 days following the date the petition was filed, the petition shall be deemed denied.

#### Authorized Point of Diversion:

| Twp | Rng  | Mer | Sec | Q-Q   | Measured Distances |
|-----|------|-----|-----|-------|--------------------|
| 15  | 38 E | WM  | 24  | SE NW | NONE GIVEN         |

## Authorized Place of Use:

|     |      | IRRIG | GATION |       |       |
|-----|------|-------|--------|-------|-------|
| Twp | Rng  | Mer   | Sec    | Q-Q   | Acres |
| 15  | 38 E | WM    | 24     | SW NE | 20.0  |

4. Temporary Transfer Application T-13906 proposes to temporarily change the place of use of the right to:

|     |      | IRRI | SATION |       |       |
|-----|------|------|--------|-------|-------|
| Twp | Rng  | Mer  | Sec    | Q-Q   | Acres |
| 15  | 38 E | WM   | 24     | NE SW | 20.0  |