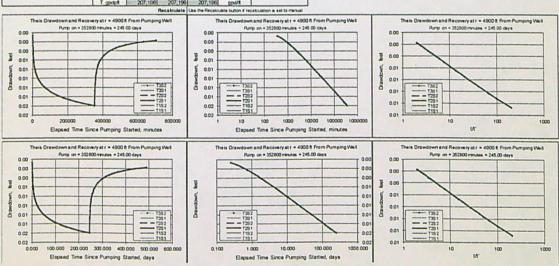

aulic conductivity            | K         | 277        | 277        | 277        | t/day   | 0.01 ch       |
| Aquifer thickness                 | b         |            | 100        |            | t       | 0.60 ctm      |
| Storativity                       | S_1       |            | 0.00100    |            |         | 864.00 ctd    |
|                                   | S_2       |            | 0.00100    |            |         | 0.02 a#d      |
| Transmissivity Conversions        | T_f2pd    | 27,700     | 27,700     | 27,700     | ft2/day |               |
|                                   | T #2pm    | 19 2361    | 19.2361    | 19.2361    | t2/min  |               |
|                                   | T apaipft | 207,196    | 207,196    | 207,196    | opd/t   |               |



| STATE OF OREGON  WATER RESOURCES DEPARTMENT  725 Summer St. N.E. Ste. A  SALEM, OR 97301-4172  (503) 986-0900 / (503) 986-0904 (fax) |                 |                   |             |               |             |  |  |
|--------------------------------------------------------------------------------------------------------------------------------------|-----------------|-------------------|-------------|---------------|-------------|--|--|
| RECEIVED FF                                                                                                                          | ROM: 190/den    | Kull Fo           | Irmo.       | APPLICATION   |             |  |  |
| BY: