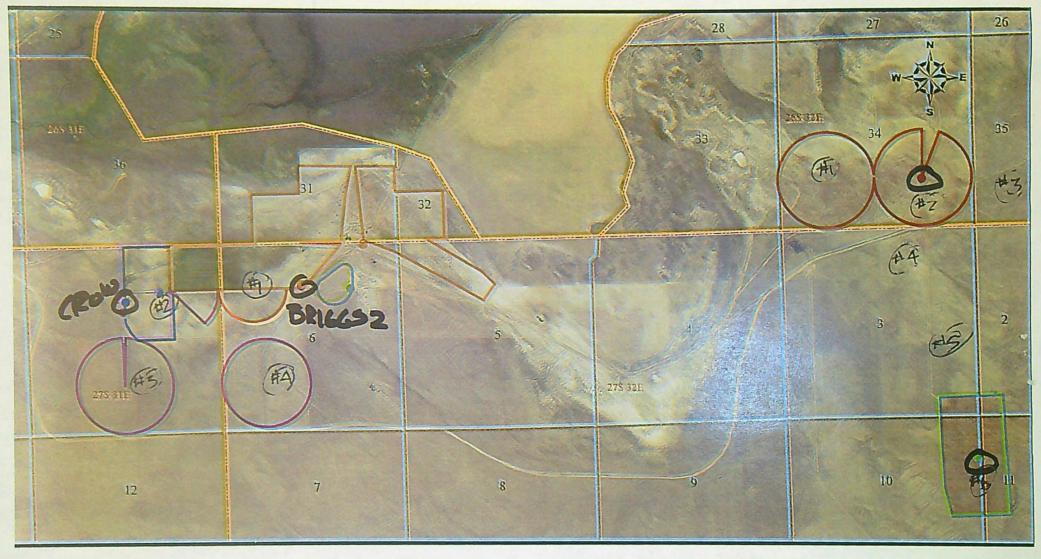

## CLAIM OF BENEFICIAL USE MAP

TO CHANGE PLACE OF USE AND ADD A POINT OF APPROPRIATION PER T-13925 FOR GOLDEN RULE FARMS, INC.

SECTION 1, TOWNSHIP 27 SOUTH, RANGE 31 EAST, W.M.
TAX LOTS: 200 & 300
SECTION 6, TOWNSHIP 27 SOUTH, RANGE 32 EAST, W.M.
TAX LOTS: 900 & 1000

WELL 3 CROW (HARN 1461)

DOCATED IN THE SW 1/4 NE 1/4 SECTION 1, T27S
R31E, W.M. AND 1542 FEET SOUTH AND 21 FEET EAST
FROM THE N 1/4 CORNER OF SECTION 1.
FLOW METER IS LOCATIED 4.0' SOUTH FROM WELL.

WELL 2 BRIGGS (HARN 1460)

LOCATED IN THE NE 1/4 NW 1/4 LOT 3) SECTION 6, T27S R32E, W.M. AND 1280 FEET SOUTH AND 1 FEET WEST FROM THE N 1/4 CORNER OF SECTION 6. FLOW METER IS LOCATIED 4.0' WEST FROM WELL.

1//////

14.23 ACRES IR FROM WELLS 2 & 3 (G-1463), AS SHOWN.

61.3 ACRES IR FROM WELLS 2 & 3 (G-13639), AS SHOWN.

THIS MAP IS FOR THE PURPOSE OF LOCATING A WATER RIGHT ONLY AND HAS NO INTENT TO PROVIDE LEGAL DIMENSIONS OR THE LOCATION OF PROPERTY LINES.

PREPARED FOR: