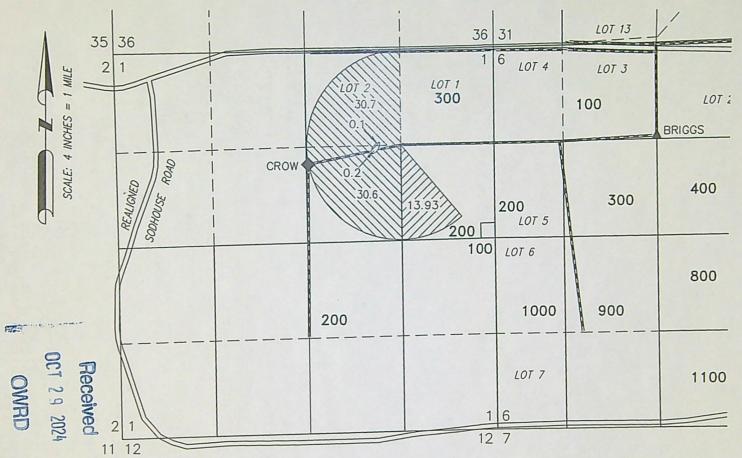

## CLAIM OF BENEFICIAL USE MAP

TO CHANGE PLACE OF USE AND ADD A POINT OF APPROPRIATION PER T-13925 FOR GOLDEN RULE FARMS, INC.

SECTION 1, TOWNSHIP 27 SOUTH, RANGE 31 EAST, W.M.
TAX LOTS: 200 & 300
SECTION 6, TOWNSHIP 27 SOUTH, RANGE 32 EAST, W.M.
TAX LOTS: 900 & 1000

WELL 3 CROW (HARN 1461)

DOCATED IN THE SW 1/4 NE 1/4 SECTION 1, T27S
R31E, W.M. AND 1542 FEET SOUTH AND 21 FEET EAST
FROM THE N 1/4 CORNER OF SECTION 1.
FLOW METER IS LOCATIED 4.0' SOUTH FROM WELL.

WELL 2 BRIGGS (HARN 1460)

LOCATED IN THE NE 1/4 NW 1/4 LOT 3) SECTION 6, T27S R32E, W.M. AND 1280 FEET SOUTH AND 1 FEET WEST FROM THE N 1/4 CORNER OF SECTION 6. FLOW METER IS LOCATIED 4.0' WEST FROM WELL.

1//////

14.23 ACRES IR FROM WELLS 2 & 3 (G-1463), AS SHOWN.

61.3 ACRES IR FROM WELLS 2 & 3 (G-13639), AS SHOWN.

THIS MAP IS FOR THE PURPOSE OF LOCATING A WATER RIGHT ONLY AND HAS NO INTENT TO PROVIDE LEGAL DIMENSIONS OR THE LOCATION OF PROPERTY LINES.

PREPARED FOR:

GOLDEN RULE FARMS, INC. P.O. BOX 255 CHRISTMAS VALLEY, OR 97641 PREPARED BY:

ALL POINTS ENGINEERING AND SURVEYING, INC. P.O. BOX 767 TERREBONNE, OR 97760 (541) 548-5833 www.APEandS.com

Water Resources Department