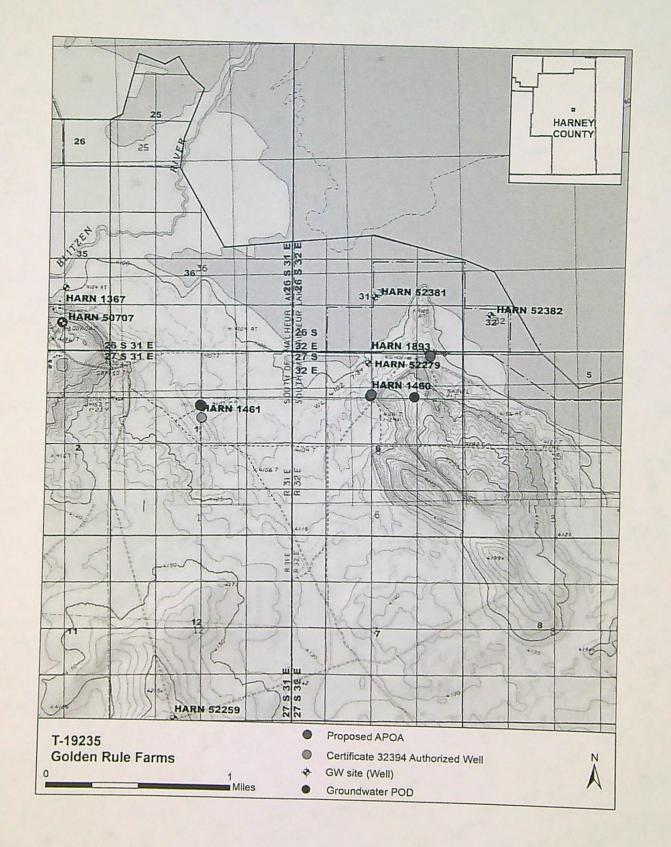

## CLAIM OF BENEFICIAL USE MAP

TO CHANGE PLACE OF USE AND ADD A POINT OF APPROPRIATION PER T-13925 FOR GOLDEN RULE FARMS, INC.

SECTION 1, TOWNSHIP 27 SOUTH, RANGE 31 EAST, W.M.
TAX LOTS: 200 & 300
SECTION 6, TOWNSHIP 27 SOUTH, RANGE 32 EAST, W.M.
TAX LOTS: 900 & 1000

WELL 3 CROW (HARN 1461)

DOCATED IN THE SW 1/4 NE 1/4 SECTION 1, T27S
R31E, W.M. AND 1542 FEET SOUTH AND 21 FEET EAST
FROM THE N 1/4 CORNER OF SECTION 1.
FLOW METER IS LOCATIED 4.0' SOUTH FROM WELL.

WELL 2 BRIGGS (HARN 1460)

LOCATED IN THE NE 1/4 NW 1/4 LOT 3) SECTION 6, T27S R32E, W.M. AND 1280 FEET SOUTH AND 1 FEET WEST FROM THE N 1/4 CORNER OF SECTION 6. FLOW METER IS LOCATIED 4.0' WEST FROM WELL.

1//////

14.23 ACRES IR FROM WELLS 2 & 3 (G-1463), AS SHOWN.

61.3 ACRES IR FROM WELLS 2 & 3 (G-13639), AS SHOWN.

THIS MAP IS FOR THE PURPOSE OF LOCATING A WATER RIGHT ONLY AND HAS NO INTENT TO PROVIDE LEGAL DIMENSIONS OR THE LOCATION OF PROPERTY LINES.

PREPARED FOR:

GOLDEN RULE FARMS, INC. P.O. BOX 255 CHRISTMAS VALLEY, OR 97641 PREPARED BY:

ALL POINTS ENGINEERING AND SURVEYING, INC. P.O. BOX 767 TERREBONNE, OR 97760 (541) 548-5833 www.APEandS.com

Water Resources Department