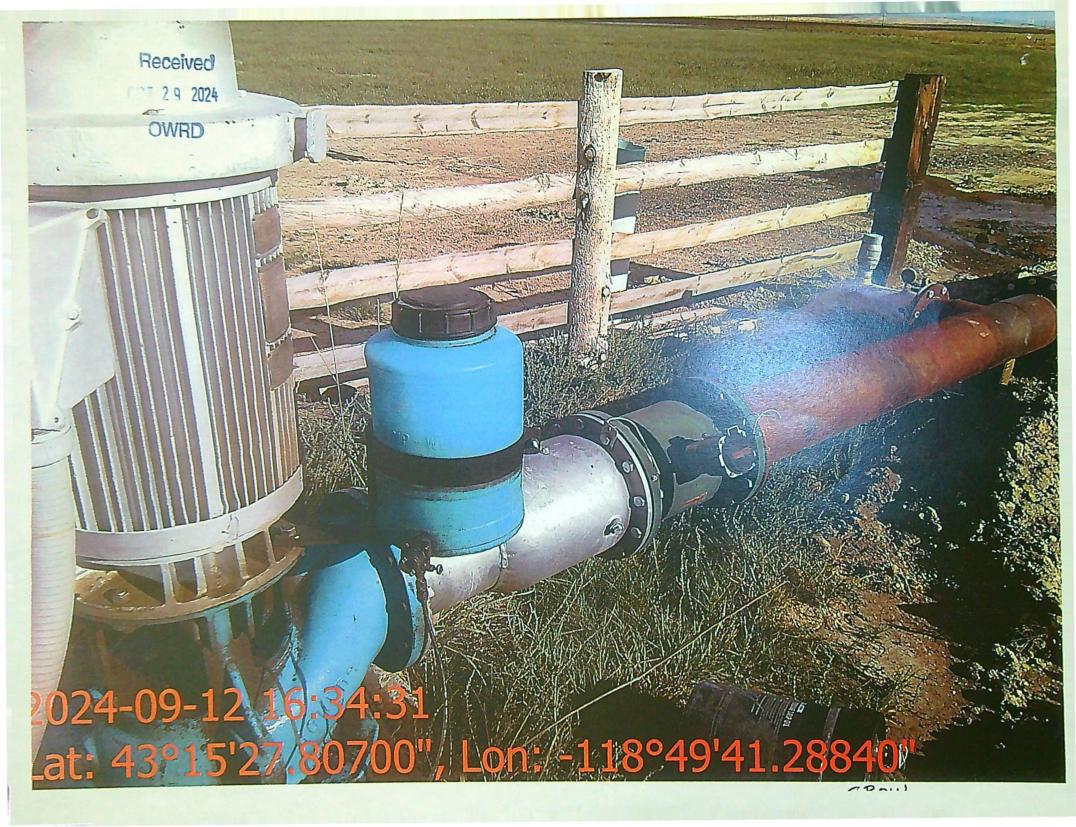

WELL 3 CROW (HARN 1461)

DOCATED IN THE SW 1/4 NE 1/4 SECTION 1, T27S
R31E, W.M. AND 1542 FEET SOUTH AND 21 FEET EAST
FROM THE N 1/4 CORNER OF SECTION 1.
FLOW METER IS LOCATIED 4.0' SOUTH FROM WELL.

WELL 2 BRIGGS (HARN 1460)

LOCATED IN THE NE 1/4 NW 1/4 LOT 3) SECTION 6, T27S R32E, W.M. AND 1280 FEET SOUTH AND 1 FEET WEST FROM THE N 1/4 CORNER OF SECTION 6. FLOW METER IS LOCATIED 4.0' WEST FROM WELL.

1//////

14.23 ACRES IR FROM WELLS 2 & 3 (G-1463), AS SHOWN.