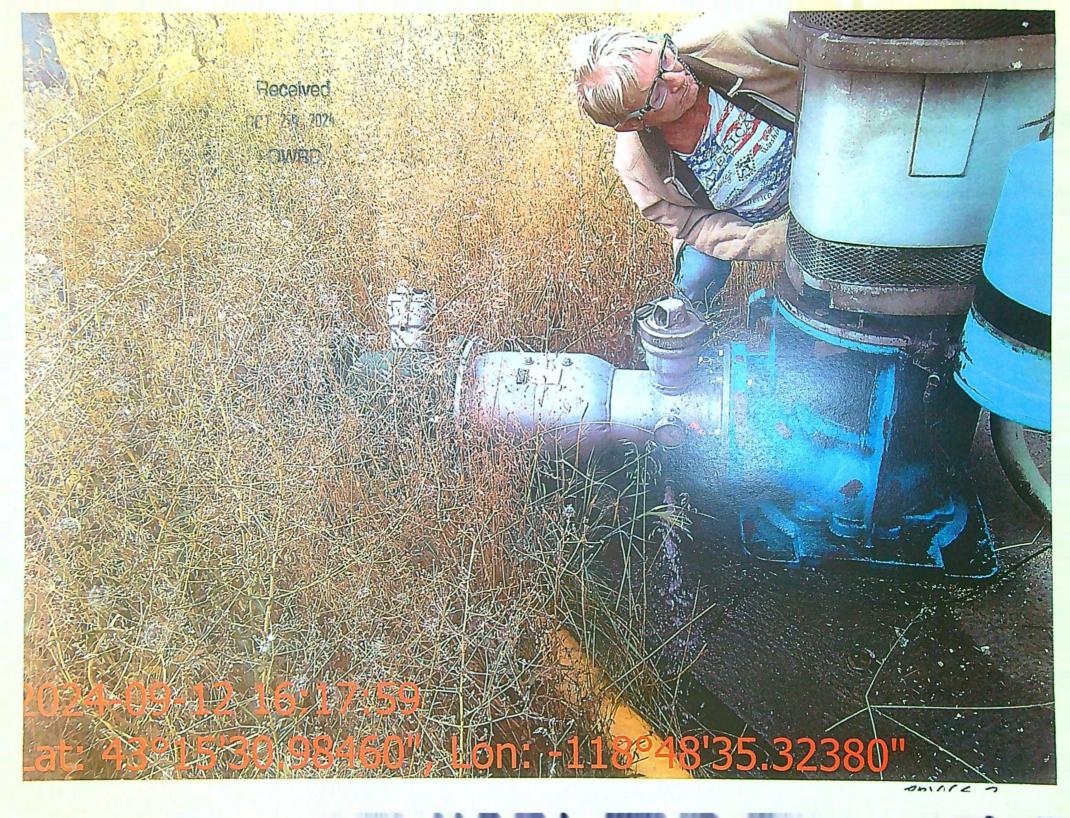

| POINT OF APPROPRIATION | WELL LOG ID # FOR ALL | WELL TAG #         | Source                       |
|------------------------|-----------------------|--------------------|------------------------------|
| (POA) NAME OR NUMBER   | WORK PERFORMED ON THE | (IF APPLICABLE)    | (If Listed In Transfer Final |
| (CORRESPOND TO MAP)    | WELL                  |                    | Order)                       |
|                        | (IF APPLICABLE)       |                    |                              |
| #2 Briggs              | HARN 1460             | Malheur Lake Basin |                              |
| #3 Crow                | HARN 1461             |                    | Malheur Lake Basin           |

WELL 3 CROW (HARN 1461)

DOCATED IN THE SW 1/4 NE 1/4 SECTION 1, T27S
R31E, W.M. AND 1542 FEET SOUTH AND 21 FEET EAST
FROM THE N 1/4 CORNER OF SECTION 1.
FLOW METER IS LOCATIED 4.0' SOUTH FROM WELL.

WELL 2 BRIGGS (HARN 1460)