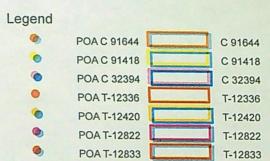

| POINT OF APPROPRIATION | WELL LOG ID # FOR ALL | WELL TAG #         | Source                       |
|------------------------|-----------------------|--------------------|------------------------------|
| (POA) NAME OR NUMBER   | WORK PERFORMED ON THE | (IF APPLICABLE)    | (If Listed In Transfer Final |
| (CORRESPOND TO MAP)    | WELL                  |                    | Order)                       |
|                        | (IF APPLICABLE)       |                    |                              |
| #2 Briggs              | HARN 1460             | Malheur Lake Basin |                              |
| #3 Crow                | HARN 1461             |                    | Malheur Lake Basin           |