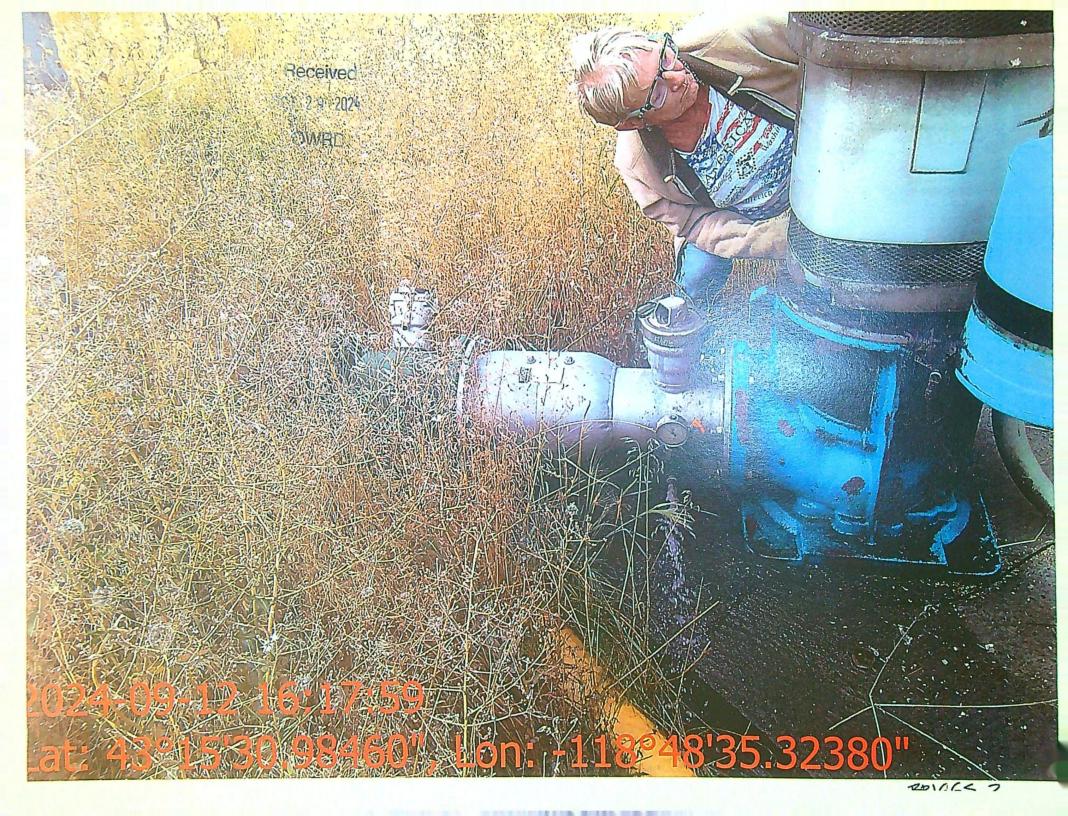

WELL 3 CROW (HARN 1461)

DOCATED IN THE SW 1/4 NE 1/4 SECTION 1, T27S
R31E, W.M. AND 1542 FEET SOUTH AND 21 FEET EAST
FROM THE N 1/4 CORNER OF SECTION 1.
FLOW METER IS LOCATIED 4.0' SOUTH FROM WELL.

WELL 2 BRIGGS (HARN 1460)

LOCATED IN THE NE 1/4 NW 1/4 LOT 3) SECTION 6, T27S R32E, W.M. AND 1280 FEET SOUTH AND 1 FEET WEST FROM THE N 1/4 CORNER OF SECTION 6. FLOW METER IS LOCATIED 4.0' WEST FROM WELL.

1//////

14.23 ACRES IR FROM WELLS 2 & 3 (G-1463), AS SHOWN.