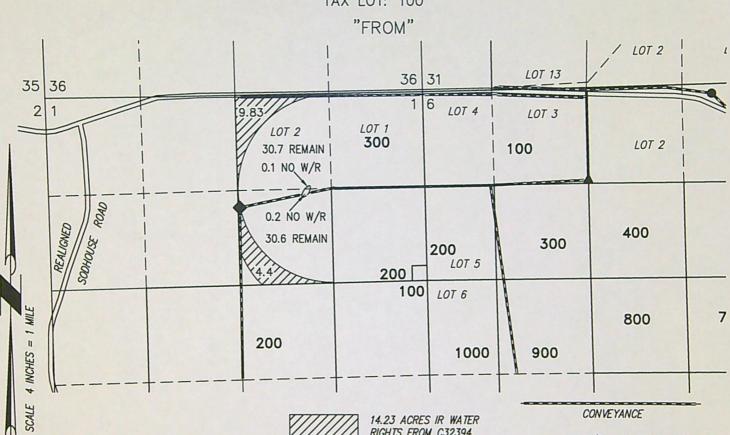

## CLAIM OF BENEFICIAL USE MAP

TO CHANGE PLACE OF USE AND ADD A POINT OF APPROPRIATION PER T-13925 FOR GOLDEN RULE FARMS, INC.

SECTION 1, TOWNSHIP 27 SOUTH, RANGE 31 EAST, W.M.
TAX LOTS: 200 & 300
SECTION 6, TOWNSHIP 27 SOUTH, RANGE 32 EAST, W.M.
TAX LOTS: 900 & 1000

WELL 3 CROW (HARN 1461)

DOCATED IN THE SW 1/4 NE 1/4 SECTION 1, T27S
R31E, W.M. AND 1542 FEET SOUTH AND 21 FEET EAST
FROM THE N 1/4 CORNER OF SECTION 1.
FLOW METER IS LOCATIED 4.0' SOUTH FROM WELL.

WELL 2 BRIGGS (HARN 1460)

LOCATED IN THE NE 1/4 NW 1/4 LOT 3) SECTION 6, T27S R32E, W.M. AND 1280 FEET SOUTH AND 1 FEET WEST FROM THE N 1/4 CORNER OF SECTION 6. FLOW METER IS LOCATIED 4.0' WEST FROM WELL.

1//////

14.23 ACRES IR FROM WELLS 2 & 3 (G-1463), AS SHOWN.

61.3 ACRES IR FROM WELLS 2 & 3 (G-13639), AS SHOWN.

THIS MAP IS FOR THE PURPOSE OF LOCATING A WATER RIGHT ONLY AND HAS NO INTENT TO PROVIDE LEGAL DIMENSIONS OR THE LOCATION OF PROPERTY LINES.

PREPARED FOR:

GOLDEN RULE FARMS, INC. P.O. BOX 255 CHRISTMAS VALLEY, OR 97641 PREPARED BY:

ALL POINTS ENGINEERING AND SURVEYING, INC. P.O. BOX 767 TERREBONNE, OR 97760 (541) 548-5833 www.APEandS.com

Water Resources Department