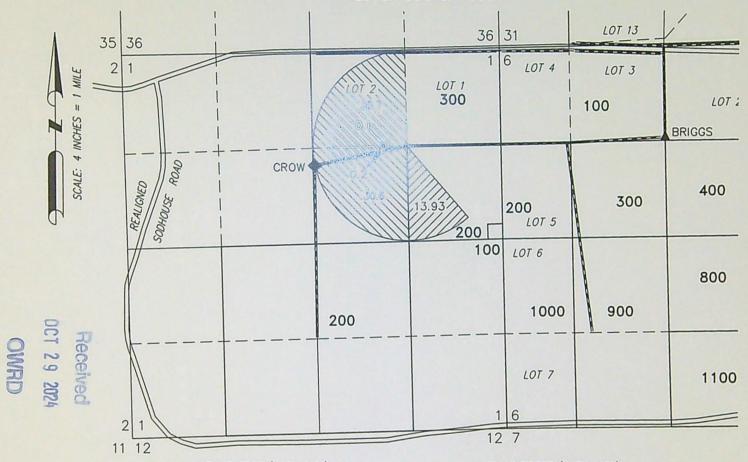

## CLAIM OF BENEFICIAL USE MAP

TO CHANGE PLACE OF USE AND ADD A POINT OF APPROPRIATION PER T-13925 FOR GOLDEN RULE FARMS, INC.

SECTION 1, TOWNSHIP 27 SOUTH, RANGE 31 EAST, W.M.
TAX LOTS: 200 & 300
SECTION 6, TOWNSHIP 27 SOUTH, RANGE 32 EAST, W.M.
TAX LOTS: 900 & 1000

WELL 3 CROW (HARN 1461)

DOCATED IN THE SW 1/4 NE 1/4 SECTION 1, T27S
R31E, W.M. AND 1542 FEET SOUTH AND 21 FEET EAST
FROM THE N 1/4 CORNER OF SECTION 1.
FLOW METER IS LOCATIED 4.0' SOUTH FROM WELL.

WELL 2 BRIGGS (HARN 1460)

LOCATED IN THE NE 1/4 NW 1/4 LOT 3) SECTION 6, T27S R32E, W.M. AND 1280 FEET SOUTH AND 1 FEET WEST FROM THE N 1/4 CORNER OF SECTION 6. FLOW METER IS LOCATIED 4.0' WEST FROM WELL.

1//////

14.23 ACRES IR FROM WELLS 2 & 3 (G-1463), AS SHOWN.

61.3 ACRES IR FROM WELLS 2 & 3 (G-13639), AS SHOWN.

THIS MAP IS FOR THE PURPOSE OF LOCATING A WATER RIGHT ONLY AND HAS NO INTENT TO PROVIDE LEGAL DIMENSIONS OR THE LOCATION OF PROPERTY LINES.

PREPARED FOR:

GOLDEN RULE FARMS, INC. P.O. BOX 255 CHRISTMAS VALLEY, OR 97641 PREPARED BY:

ALL POINTS ENGINEERING AND SURVEYING, INC. P.O. BOX 767 TERREBONNE, OR 97760 (541) 548-5833 www.APEandS.com

Water Resources Department