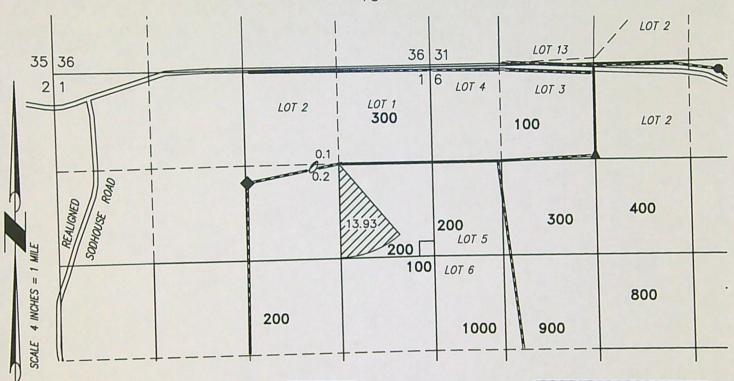

## CLAIM OF BENEFICIAL USE MAP

TO CHANGE PLACE OF USE AND ADD A POINT OF APPROPRIATION PER T-13925 FOR GOLDEN RULE FARMS, INC.

SECTION 1, TOWNSHIP 27 SOUTH, RANGE 31 EAST, W.M.
TAX LOTS: 200 & 300
SECTION 6, TOWNSHIP 27 SOUTH, RANGE 32 EAST, W.M.
TAX LOTS: 900 & 1000

WELL 3 CROW (HARN 1461)

DOCATED IN THE SW 1/4 NE 1/4 SECTION 1, T27S
R31E, W.M. AND 1542 FEET SOUTH AND 21 FEET EAST
FROM THE N 1/4 CORNER OF SECTION 1.
FLOW METER IS LOCATIED 4.0' SOUTH FROM WELL.

WELL 2 BRIGGS (HARN 1460)

LOCATED IN THE NE 1/4 NW 1/4 LOT 3) SECTION 6, T27S R32E, W.M. AND 1280 FEET SOUTH AND 1 FEET WEST FROM THE N 1/4 CORNER OF SECTION 6. FLOW METER IS LOCATIED 4.0' WEST FROM WELL.

1//////

14.23 ACRES IR FROM WELLS 2 & 3 (G-1463), AS SHOWN.

61.3 ACRES IR FROM WELLS 2 & 3 (G-13639), AS SHOWN.

THIS MAP IS FOR THE PURPOSE OF LOCATING A WATER RIGHT ONLY AND HAS NO INTENT TO PROVIDE LEGAL DIMENSIONS OR THE LOCATION OF PROPERTY LINES.

PREPARED FOR:

GOLDEN RULE FARMS, INC. P.O. BOX 255 CHRISTMAS VALLEY, OR 97641 PREPARED BY:

ALL POINTS ENGINEERING AND SURVEYING, INC. P.O. BOX 767 TERREBONNE, OR 97760 (541) 548-5833 www.APEandS.com

Water Resources Department