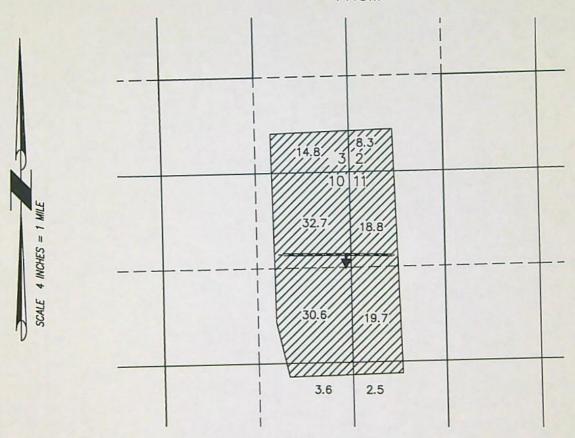

# Authorized Place of Use:

|      |       | IRRIGAT | TION |         |       |
|------|-------|---------|------|---------|-------|
| Twp  | Rng   | Mer     | Sec  | Q-Q     | Acres |
| 27 5 | 32 E  | WM      | 2    | SW SW   | 8.3   |
| 27 S | 32 E  | WM      | 3    | SE SE   | 14.8  |
| 27 S | 32 E  | WM      | 10   | NE NE   | 32.7  |
| 27 S | 32 E  | WM      | 10   | SE NE · | 30.6  |
| 27 S | 32 E  | WM      | 10   | NE SE   | 3.6   |
| 27 S | 32 E  | WM      | 11   | NW NW   | 18.8  |
| 27 S | 32 E  | WM      | 11   | SW NW   | 19.7  |
| 27 S | ·32 E | WM      | 11   | NW SW   | 2.5   |
|      |       |         |      | TOTAL   | 131.0 |