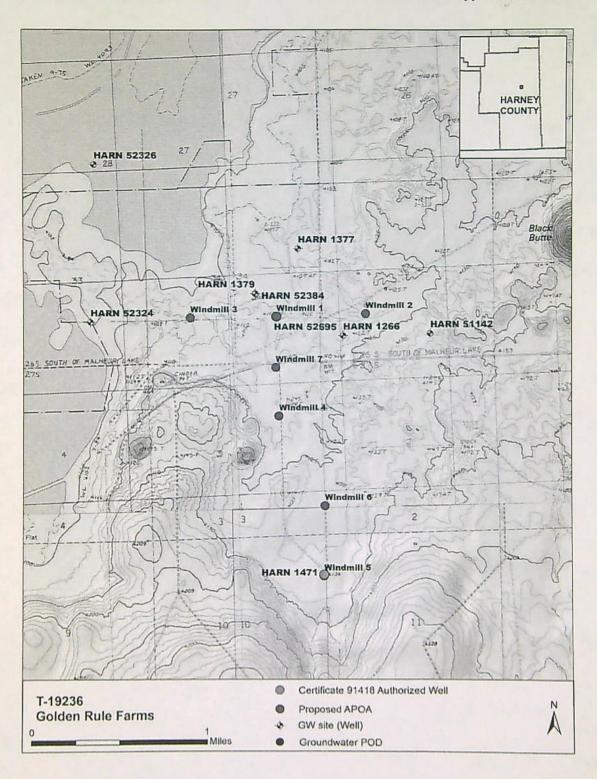

### Authorized Point of Appropriation:

| Twp  | Rng  | Mer | Sec | Q-Q   | Measured Distances                                                   |
|------|------|-----|-----|-------|----------------------------------------------------------------------|
| 27 S | 32 E | WM  | 10  | NE NE | 1255 FEET SOUTH AND 70 FEET WEST FROM<br>THE NE CORNER OF SECTION 10 |

# Authorized Place of Use:

|      |       | IRRIGAT | TION |         |       |
|------|-------|---------|------|---------|-------|
| Twp  | Rng   | Mer     | Sec  | Q-Q     | Acres |
| 27 5 | 32 E  | WM      | 2    | SW SW   | 8.3   |
| 27 S | 32 E  | WM      | 3    | SE SE   | 14.8  |
| 27 S | 32 E  | WM      | 10   | NE NE   | 32.7  |
| 27 S | 32 E  | WM      | 10   | SE NE · | 30.6  |
| 27 S | 32 E  | WM      | 10   | NE SE   | 3.6   |
| 27 S | 32 E  | WM      | 11   | NW NW   | 18.8  |
| 27 S | 32 E  | WM      | 11   | SW NW   | 19.7  |
| 27 S | ·32 E | WM      | 11   | NW SW   | 2.5   |
|      |       |         |      | TOTAL   | 131.0 |

# Transfer Application T-13926 proposes additional points of appropriation for Certificate 91418 as follows:

| Twp  | Rng  | Mer | Sec | Q-Q   | Measured Distances                                                                       | Approx. distance from authorized points of appropriation in miles (mi.) |
|------|------|-----|-----|-------|------------------------------------------------------------------------------------------|-------------------------------------------------------------------------|
| 26 S | 32 E | WM  | 34  | sw sw | WINDMILL 3 – 1320 FEET NORTH<br>AND 1320 FEET EAST FROM THE<br>SW CORNER OF SECTION 34   | WELL (WINDMILL 5) - 1.5 mi                                              |
| 26 S | 32 E | WM  | 34  | SW SE | WINDMILL 1 – 1310 FEET NORTH<br>AND 1260 FEET EAST FROM THE<br>S1/4 CORNER OF SECTION 34 | WELL (WINDMILL 5) - 1.5 mi                                              |
| 26 S | 32 E | WM  | 35  | sw sw | WINDMILL 2 – 1320 FEET NORTH<br>AND 1320 FEET EAST FROM THE<br>SW CORNER OF SECTION 35   | WELL (WINDMILL 5) – 1.5 mi                                              |
| 27 S | 32 E | WM  | 3   | NW NE | WINDMILL 7 – 240 FEET SOUTH<br>AND 1235 FEET EAST FROM THE<br>N1/4 CORNER OF SECTION 3   | WELL (WINDMILL 5) – 1.2 mi                                              |

| Twp  | Rng  | Mer | Sec | Q-Q   | Measured Distances                                                                      | Approx. distance from authorized points of appropriation in miles (mi.) |
|------|------|-----|-----|-------|-----------------------------------------------------------------------------------------|-------------------------------------------------------------------------|
| 27 S | 32 E | WM  | 3   | SE NE | WINDMILL 4 – 1680 FEET SOUTH<br>AND 1325 FEET EAST FROM THE<br>N1/4 CORNER OF SECTION 3 | WELL (WINDMILL 5) – 0.6 mi                                              |
| 27 S | 32 E | WM  | 3   | SE SE | WINDMILL 6 - 845 FEET NORTH<br>AND 10 FEET WEST FROM THE SE<br>CORNER OF SECTION 3      | WELL (WINDMILL 5) – 0.5 mi                                              |

10. Transfer Application T-13926 also proposes to change the place of use of the right to:

|       |        | IRRIC | SATION |         |       |
|-------|--------|-------|--------|---------|-------|
| Twp   | Rng    | Mer   | Sec    | Q-Q     | Acres |
| 27 \$ | 32 E   | WM    | 2      | NW SW   | 7.5   |
| 27 S  | 32 E   | WM    | 2      | SW SW   | 27.4  |
| 27 S  | 32 E   | WM    | 3      | NE SE   | 7.7   |
| 27 S  | 32 E   | WM    | 3      | SE SE   | 27.9  |
| 275   | 32 E   | WM    | 10     | NE NE   | 18.2  |
| 27 S  | 32 E   | WM    | 10     | SE NE : | 19.3  |
| 27 S  | 32 E   | WM    | 11     | NW NW   | 11.3  |
| 27 S  | 32 E · | WM    | 11     | SW NW   | 11.7  |
|       |        |       |        | TOTAL   | 131.0 |