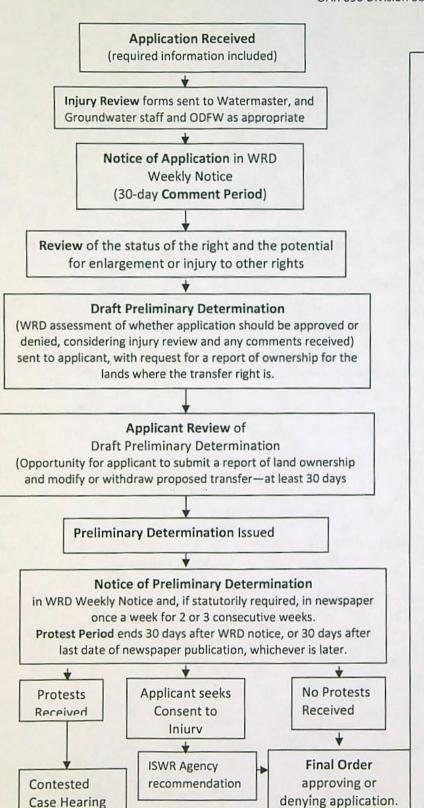

#### **Findings of Fact**

- On February 18, 2022, GOLDEN RULE FARMS, INC. filed an application for additional points
  of appropriation and to change the place of use under Certificate 91418. The Department
  assigned the application number T-13926.
- 2. Notice of the application for transfer was published on March 1, 2022, pursuant to OAR 690-380-4000.
- Timely comments were submitted to the Department in response to the notice. The issues raised by the comments focused primarily on concerns that:
  - a) The application fails to meet statutory requirements.
  - b) The applicant failed to comply with measurement and reporting conditions for Certificate 91418.
  - c) There is no evidence of water use for Certificate 91418.
  - d) The application form does not conform to the statutory requirements.
  - e) Injury must include domestic water users, including any exempt water users that could be impacted

This final order is subject to judicial review by the Court of Appeals under ORS 183.482. Any petition for judicial review must be filed within the 60-day time period specified by ORS 183.482(1). Pursuant to ORS 536.075 and OAR 137-003-0675, you may petition for judicial review or petition the Director for reconsideration of this order. A petition for reconsideration may be granted or denied by the Director, and if no action is taken within 60 days following the date the petition was filed, the petition shall be deemed denied.

- f) Injury Analysis should also include the surface water rights held by Malheur National Wildlife Refuge.
- g) WRD lacks the authority to add additional well locations because the transfer statute allows only for a change of point of diversion.
- h) OWRD should not allow GRF to have multiple overlapping transfer applications.
- i) Rule OAR 690-008-001(8)(c) is unlawful, because it is contrary to ORS 537.525.
- There are cones of depression in numerous areas in the GHVGAC (Greater Harney Valley Groundwater Area of Concern).
- k) Water is severely over-allocated [in the GHVGAC].
- I) Some commenters do not agree with, nor support, the transfer.
- 4. Not all issues raised by the commenters are relevant to the criteria for review of a water right transfer as per OAR 690-380-4010 and approval of a transfer application under OAR 690-380-5000. Many of the issues noted in Finding of Fact #3, though important to the residents and water resources of the area, do not directly relate to the transfer review criteria. Rather, the statutory basis for approving a water right transfer application is relatively narrow and confined to the Department finding or determining:
  - a) The water right proposed for transfer is a water use subject to transfer;
  - b) The portion of the water right proposed for transfer is not cancelled nor subject to forfeiture for non-use pursuant to ORS 540.610;
  - c) The water user is ready, willing and able to use the full amount of water allowed under the right;
  - d) The proposed transfer would not result in enlargement of the water right proposed for transfer; and
  - e) The proposed transfer would not result in injury to other water rights.
- On April 21, 2022, the Department received amended application pages from the agent for the applicant, correcting a scrivener's error in the measured distance description of proposed point of appropriation Windmill 3.
- 6. On March 1, 2023, the Department mailed a copy of the draft Preliminary Determination proposing to approve Transfer Application T-13926 to the applicant. The draft Preliminary Determination cover letter set forth a deadline of April 1, 2023, for the applicant to respond. The applicant requested that the Department proceed with issuance of a Preliminary Determination and provided the necessary information to demonstrate that the applicant is authorized to pursue the transfer.
- 7. On June 23, 2023, the Department issued a Preliminary Determination proposing to approve Transfer T-13926 and mailed a copy to the applicant. Additionally, notice of the Preliminary Determination for the transfer application was published on the Department's weekly notice on June 27, 2023, and in the Burns Times-Herald newspaper on June 28 and July 5, 2023, pursuant to ORS 540.520 and OAR 690-380-4020. No protests were filed in response to the notice.