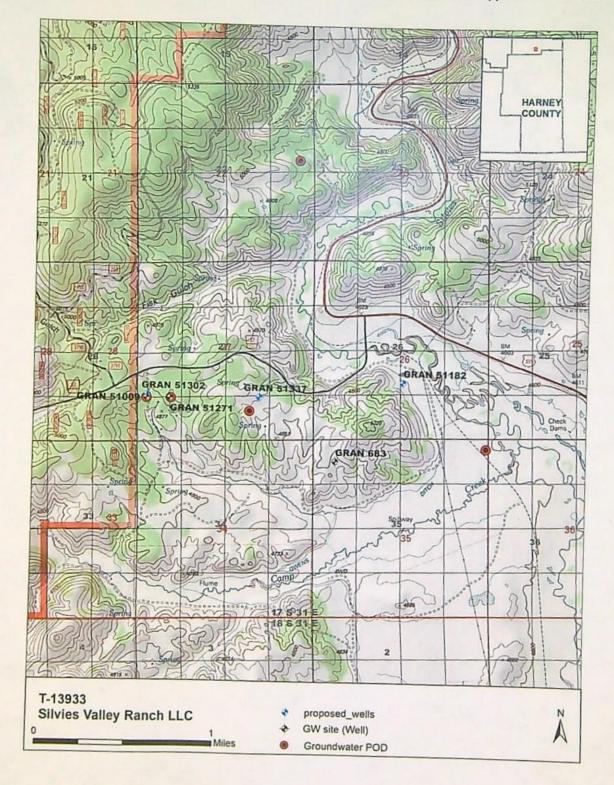

#### WELL LOCATIONS:

| Twp  | Rng  | Mer | Sec | Q-Q   | Measured Distances                                                                                 |
|------|------|-----|-----|-------|----------------------------------------------------------------------------------------------------|
| 17 S | 31 E | WM  | 26  | NW SE | WELL 5 - 1660 FEET NORTH AND 35 FEET EAST FROM THE S1/4 CORNER OF<br>SECTION 26                    |
| 17 S | 31 E | WM  | 27  | NW SW | WELL 1 (GRAN 51009/L99644) - 1346 FEET NORTH AND 274 FEET EAST FROM<br>THE SW CORNER OF SECTION 27 |
| 17 S | 31 E | WM  | 27  | NW SW | WELL 3 - 1430 FEET NORTH AND 255 FEET EAST FROM THE SW CORNER OF<br>SECTION 27                     |
| 17 S | 31 E | WM  | 27  | NW SW | WELL 4 - 1335 FEET NORTH AND 980 FEET EAST FROM THE SW CORNER OF<br>SECTION 27                     |
| 17 S | 31 E | WM  | 27  | NW SE | WELL 2 - 1340 FEET NORTH AND 975 FEET EAST FROM THE S1/4 CORNER OF SECTION 27                      |