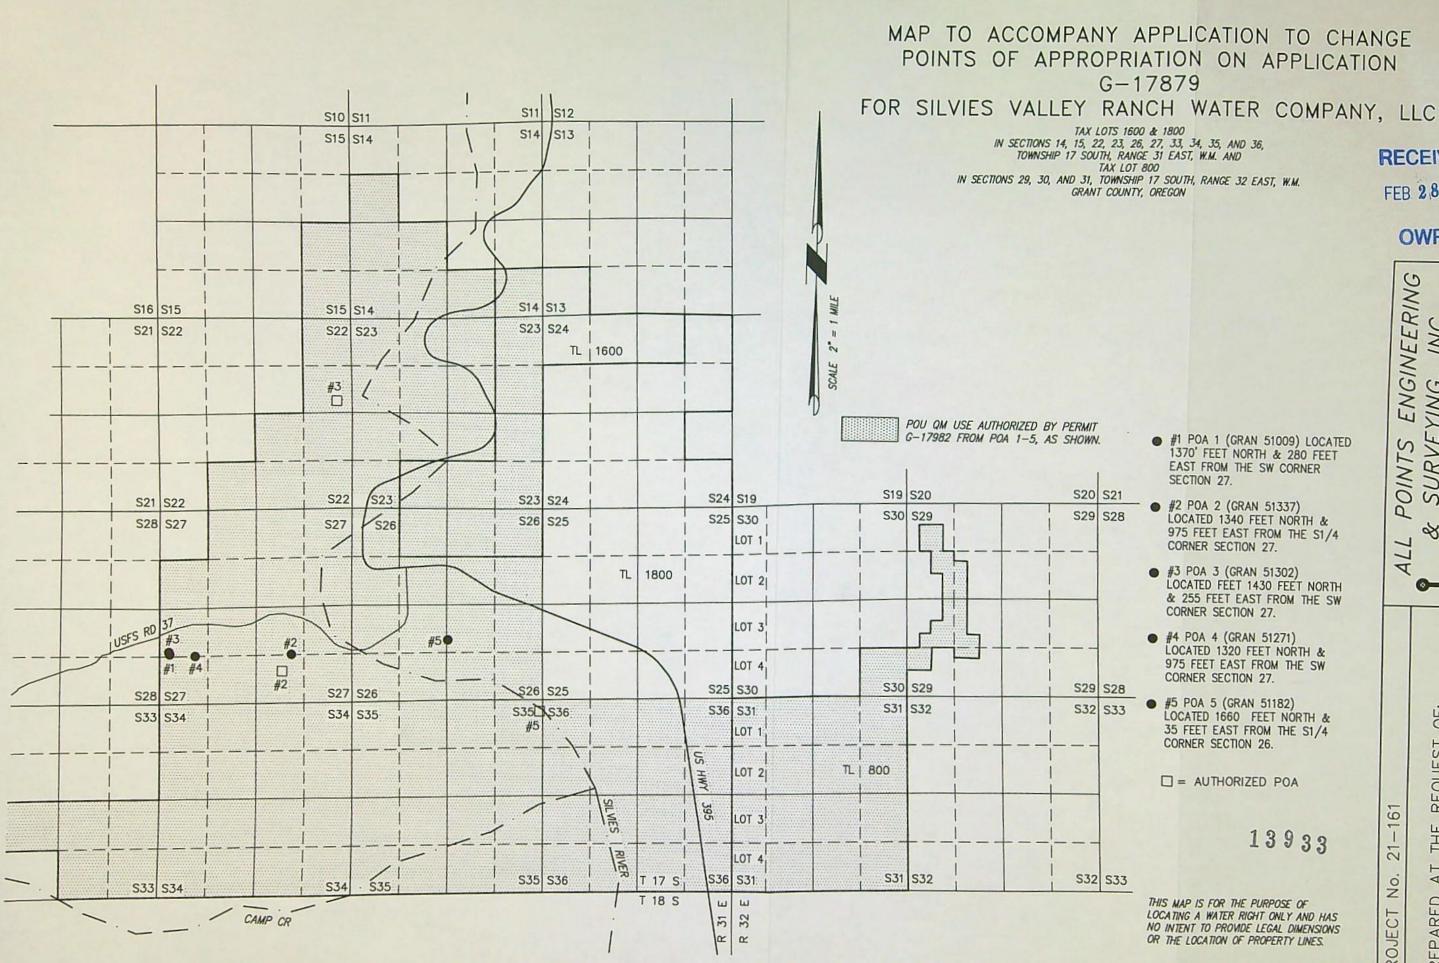

#### PERMIT TO APPROPRIATE THE PUBLIC WATERS

THIS PERMIT IS HEREBY ISSUED TO

SILVIES VALLEY RANCH WATER CO. LLC 40000 EAST COWBOY LANE SENECA OR 97873

This superseding permit is issued to describe an amendment for a change in points of appropriation, under Permit Amendment Application T-13933 and approved by Special Order Vol. 127, Page 1057 entered MAR 2 1 2023. This permit supersedes Permit G-17982.

The specific limits and conditions of the use are listed below.

APPLICATION FILE NUMBER: G-17879

SOURCE OF WATER: WELL 1 (GRAN 51009/L99644) AND WELL 4 IN FISK GULCH BASIN, AND WELL 2, WELL 3 AND WELL 5 IN SILVIES RIVER BASIN

#### WELL LOCATIONS:

| Twp  | Rng  | Mer | Sec | Q-Q   | Measured Distances                                                                                 |
|------|------|-----|-----|-------|----------------------------------------------------------------------------------------------------|
| 17 S | 31 E | WM  | 26  | NW SE | WELL 5 - 1660 FEET NORTH AND 35 FEET EAST FROM THE S1/4 CORNER OF<br>SECTION 26                    |
| 17 S | 31 E | WM  | 27  | NW SW | WELL 1 (GRAN 51009/L99644) - 1346 FEET NORTH AND 274 FEET EAST FROM<br>THE SW CORNER OF SECTION 27 |
| 17 S | 31 E | WM  | 27  | NW SW | WELL 3 - 1430 FEET NORTH AND 255 FEET EAST FROM THE SW CORNER OF<br>SECTION 27                     |
| 17 S | 31 E | WM  | 27  | NW SW | WELL 4 - 1335 FEET NORTH AND 980 FEET EAST FROM THE SW CORNER OF<br>SECTION 27                     |
| 17 S | 31 E | WM  | 27  | NW SE | WELL 2 - 1340 FEET NORTH AND 975 FEET EAST FROM THE S1/4 CORNER OF SECTION 27                      |