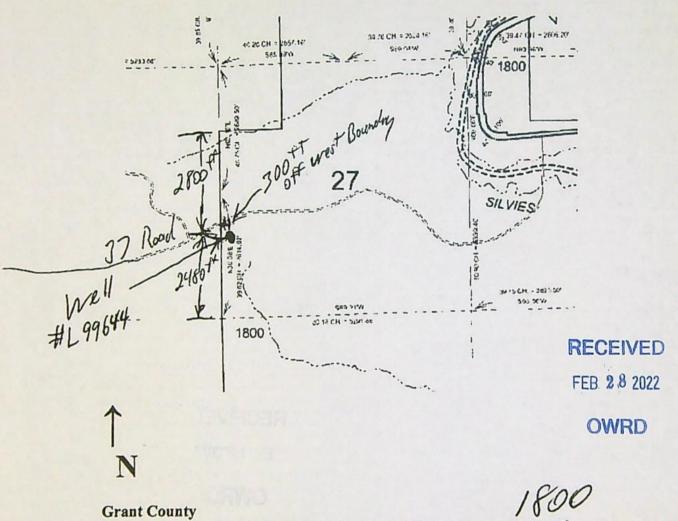

The specific limits and conditions of the use are listed below.

APPLICATION FILE NUMBER: G-17879

SOURCE OF WATER: WELL 1 (GRAN 51009/L99644) AND WELL 4 IN FISK GULCH BASIN, AND WELL 2, WELL 3 AND WELL 5 IN SILVIES RIVER BASIN

#### WELL LOCATIONS:

| Twp  | Rng  | Mer | Sec | Q-Q   | Measured Distances                                                                                 |
|------|------|-----|-----|-------|----------------------------------------------------------------------------------------------------|
| 17 S | 31 E | WM  | 26  | NW SE | WELL 5 - 1660 FEET NORTH AND 35 FEET EAST FROM THE S1/4 CORNER OF<br>SECTION 26                    |
| 17 S | 31 E | WM  | 27  | NW SW | WELL 1 (GRAN 51009/L99644) - 1346 FEET NORTH AND 274 FEET EAST FROM<br>THE SW CORNER OF SECTION 27 |
| 17 S | 31 E | WM  | 27  | NW SW | WELL 3 - 1430 FEET NORTH AND 255 FEET EAST FROM THE SW CORNER OF<br>SECTION 27                     |
| 17 S | 31 E | WM  | 27  | NW SW | WELL 4 - 1335 FEET NORTH AND 980 FEET EAST FROM THE SW CORNER OF<br>SECTION 27                     |
| 17 S | 31 E | WM  | 27  | NW SE | WELL 2 - 1340 FEET NORTH AND 975 FEET EAST FROM THE S1/4 CORNER OF SECTION 27                      |