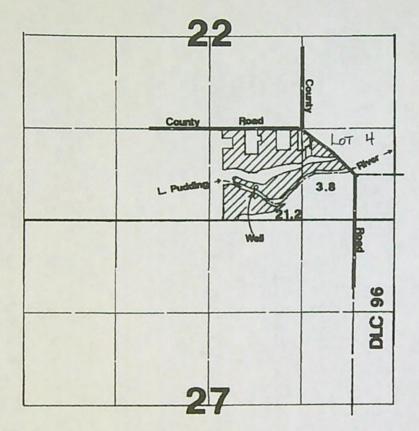

| Ш           | ₩ N/A | if more than three water rights are involved, separate maps are needed                                                                                                                                                                                                                                                                                                                                    | for each water right.                                            |
|-------------|-------|-----------------------------------------------------------------------------------------------------------------------------------------------------------------------------------------------------------------------------------------------------------------------------------------------------------------------------------------------------------------------------------------------------------|------------------------------------------------------------------|
|             |       | Permanent quality printed with dark ink on good quality paper.                                                                                                                                                                                                                                                                                                                                            | Received by OWRD                                                 |
|             |       | The size of the map can be 8½ x 11 inches, 8½ x 14 inches, 11 x 17 inchinches. For 30 x 30 inch maps, one extra copy is required.                                                                                                                                                                                                                                                                         | es, of MARt 0 302020                                             |
| $\boxtimes$ |       | A north arrow, a legend, and scale.                                                                                                                                                                                                                                                                                                                                                                       | Salem, OR                                                        |
|             |       | The scale of the map must be: 1 inch = 400 feet, 1 inch = 1,320 feet; the Proof/Claim of Beneficial Use Map (the map used when the permit was scale of the county assessor map if the scale is not smaller than 1 inchescale that has been pre-approved by the Department.                                                                                                                                | s certificated); the                                             |
| $\boxtimes$ |       | Township, Range, Section, ¼ ¼, DLC, Government Lot, and other recog survey lines.                                                                                                                                                                                                                                                                                                                         | nized public land                                                |
| $\boxtimes$ |       | Tax lot boundaries (property lines) are required. Tax lot numbers are r                                                                                                                                                                                                                                                                                                                                   | ecommended.                                                      |
| $\boxtimes$ |       | Major physical features including rivers and creeks showing direction or reservoirs, roads, and railroads.                                                                                                                                                                                                                                                                                                | of flow, lakes and                                               |
| $\boxtimes$ |       | Major water delivery system features from the point(s) of diversion/apmain pipelines, canals, and ditches.                                                                                                                                                                                                                                                                                                | propriation such as                                              |
|             |       | Existing place of use that includes separate hachuring for each water ri<br>and use including number of acres in each quarter-quarter section, government lots, done<br>each quarter-quarter section as projected within government lots, done<br>other recognized public land survey subdivisions. If less than the entire<br>is being changed, a separate hachuring is needed for lands left unchanged. | vernment lot, or in ation land claims, or ety of the water right |
|             | □ N/A | Proposed temporary place of use that includes separate hachuring for priority date, and use including number of acres in each quarter-quarter government lot, or in each quarter-quarter section as projected within donation land claims, or other recognized public land survey subdivision                                                                                                             | er section,<br>government lots,                                  |
| $\boxtimes$ |       | Existing point(s) of diversion or well(s) with distance and bearing or coorecognized survey corner. This information can be found in your water permit.                                                                                                                                                                                                                                                   |                                                                  |
|             | ⊠ N/A | If you are proposing a change in point(s) of diversion or well(s) to convetemporary place of use, show the proposed location and label it clearly bearing or coordinates. If GPS coordinates are used, latitude-longitude expressed as either degrees-minutes-seconds with at least one digit af (example – 42°32′15.5″) or degrees-decimal with five or more digits af (example – 42.53764°).            | with distance and coordinates may be ter the decimal             |

Explain in your own words what you propose to accomplish with this transfer application and why: It is proposed to transfer the place of use of portions of Certificates 30631, 34625, and 40110 to the West side of tax lot 800 to establish crops.