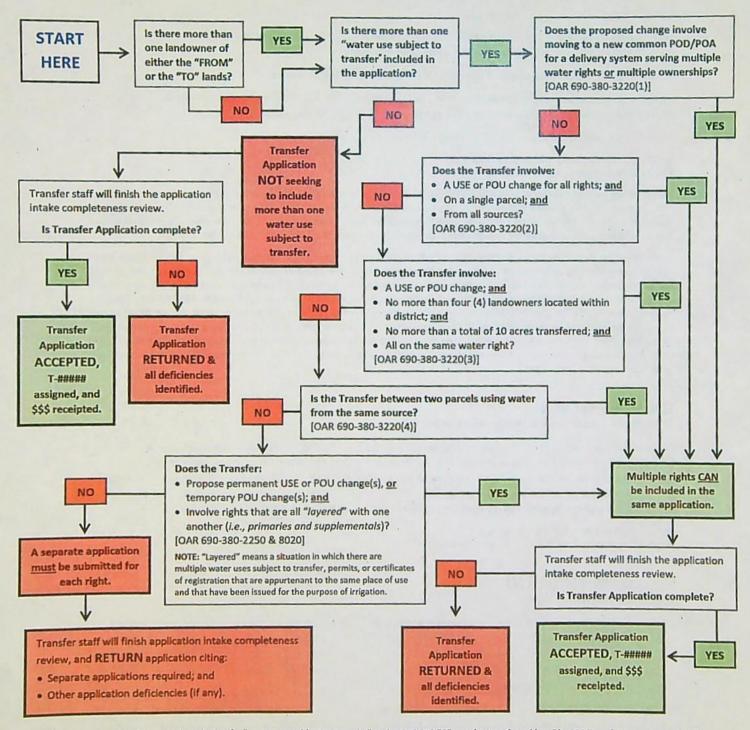

ermaster Dist. #16, Gregory J. Wacker (via email)
Marion County Planning Department
William E. McGill, Agent

Enclosure

#### Decision Tree: Can Multiple Water Rights be included in a Single Transfer Application?

OAR 690-380-3220 - General Criteria / OAR 690-380-2250 - Suppl Water Right or Permit / OAR 690-380-8020 - Temp Transfer Suppl WR

FOR DIV. 380 TRANSFERS: The following series of questions outlined in the flow chart below can be used to determine if separate applications are required for each "water use subject to transfer" (as defined in ORS 540.505 & OAR 690-380-0100) that is proposed for transfer. To qualify for including multiple water rights in a single application, a proposed transfer application must meet at least one of the exceptions outlined in OAR 690-380-3220(1)-(4).



- NOTE: Only water rights that meet the criteria of a "water use subject to transfer" under ORS 540.505 may be transferred in a Div. 380 Transfer, except as otherwise noted in OAR 540.510, OAR 690-380-2240, & OAR 690-380-2250. Permit Amendments & GR Modifications are administered under ORS 537.211(4) & OAR 690-382, respectively.
- . "More than one landowner" does NOT mean two individuals who are married & are both a deeded owner of the parcel(s), nor a single Trust citing more than one name.
- Other considerations: The claim of beneficial use for all the water rights involved in a transfer will be evaluated at one time. The Department does not allow sequential or
  partial perfection of the rights changed through a water right transfer. As a result, the ability of a water right holder to