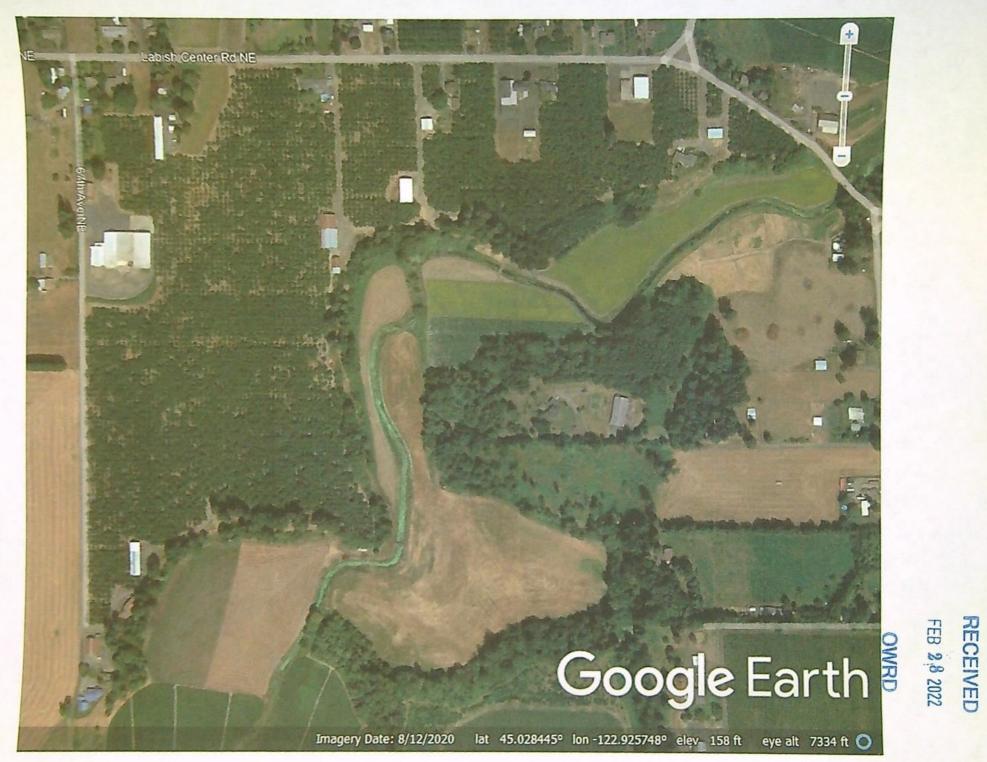

# Part 2 of 5 — Temporary Transfer Application Map Checklist

Your temporary transfer application will be returned if any of the map requirements listed below are not met.

Please be sure that the temporary transfer application map you submit includes all the required items and matches the existing water right map. Check all boxes that apply.

| Ш           | ₩ N/A | if more than three water rights are involved, separate maps are needed                                                                                                                                                                                                                                                                                                                                    | for each water right.                                            |
|-------------|-------|-----------------------------------------------------------------------------------------------------------------------------------------------------------------------------------------------------------------------------------------------------------------------------------------------------------------------------------------------------------------------------------------------------------|------------------------------------------------------------------|
|             |       | Permanent quality printed with dark ink on good quality paper.                                                                                                                                                                                                                                                                                                                                            | Received by OWRD                                                 |
|             |       | The size of the map can be 8½ x 11 inches, 8½ x 14 inches, 11 x 17 inchinches. For 30 x 30 inch maps, one extra copy is required.                                                                                                                                                                                                                                                                         | es, of MARt 0 302020                                             |
| $\boxtimes$ |       | A north arrow, a legend, and scale.                                                                                                                                                                                                                                                                                                                                                                       | Salem, OR                                                        |
|             |       | The scale of the map must be: 1 inch = 400 feet, 1 inch = 1,320 feet; the Proof/Claim of Beneficial Use Map (the map used when the permit was scale of the county assessor map if the scale is not smaller than 1 inchescale that has been pre-approved by the Department.                                                                                                                                | s certificated); the                                             |
| $\boxtimes$ |       | Township, Range, Section, ¼ ¼, DLC, Government Lot, and other recog survey lines.                                                                                                                                                                                                                                                                                                                         | nized public land                                                |
| $\boxtimes$ |       | Tax lot boundaries (property lines) are required. Tax lot numbers are r                                                                                                                                                                                                                                                                                                                                   | ecommended.                                                      |
| $\boxtimes$ |       | Major physical features including rivers and creeks showing direction or reservoirs, roads, and railroads.                                                                                                                                                                                                                                                                                                | of flow, lakes and                                               |
| $\boxtimes$ |       | Major water delivery system features from the point(s) of diversion/apmain pipelines, canals, and ditches.                                                                                                                                                                                                                                                                                                | propriation such as                                              |
|             |       | Existing place of use that includes separate hachuring for each water ri<br>and use including number of acres in each quarter-quarter section, government lots, done<br>each quarter-quarter section as projected within government lots, done<br>other recognized public land survey subdivisions. If less than the entire<br>is being changed, a separate hachuring is needed for lands left unchanged. | vernment lot, or in ation land claims, or ety of the water right |
|             | □ N/A | Proposed temporary place of use that includes separate hachuring for priority date, and use including number of acres in each quarter-quarter government lot, or in each quarter-quarter section as projected within donation land claims, or other recognized public land survey subdivision                                                                                                             | er section,<br>government lots,                                  |
| $\boxtimes$ |       | Existing point(s) of diversion or well(s) with distance and bearing or coorecognized survey corner. This information can be found in your water permit.                                                                                                                                                                                                                                                   |                                                                  |
|             | ⊠ N/A | If you are proposing a change in point(s) of diversion or well(s) to convetemporary place of use, show the proposed location and label it clearly bearing or coordinates. If GPS coordinates are used, latitude-longitude expressed as either degrees-minutes-seconds with at least one digit af (example – 42°32′15.5″) or degrees-decimal with five or more digits af (example – 42.53764°).            | with distance and coordinates may be ter the decimal             |