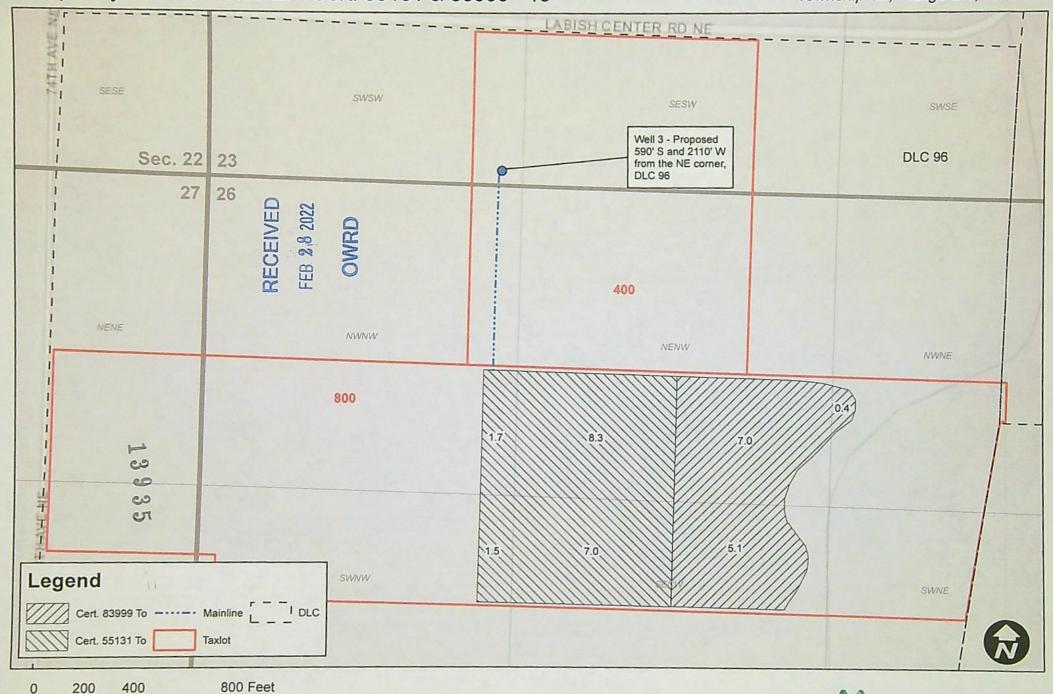

Explain in your own words what you propose to accomplish with this transfer application and why: It is proposed to transfer the place of use of portions of Certificates 30631, 34625, and 40110 to the West side of tax lot 800 to establish crops.