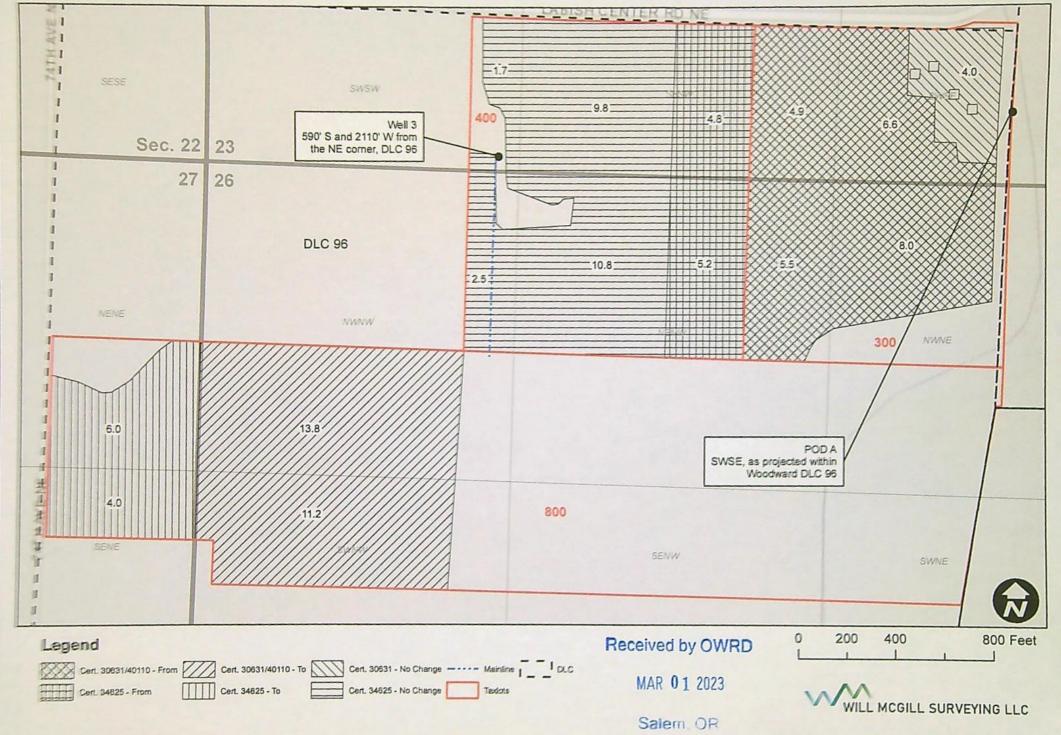

Received by OWRD

|             |                              | FOR ALL TEMPORARY TRANSFER APPLICATIONS                                                                                                                                                                                                                                                                                                                                                                                                    |                                                       |
|-------------|------------------------------|--------------------------------------------------------------------------------------------------------------------------------------------------------------------------------------------------------------------------------------------------------------------------------------------------------------------------------------------------------------------------------------------------------------------------------------------|-------------------------------------------------------|
| Che         | ck all iten                  | ns included with this application. (N/A = Not Applicable)                                                                                                                                                                                                                                                                                                                                                                                  | MAR 01 2023                                           |
| $\boxtimes$ |                              | Part 1 – Completed Minimum Requirements Checklist.                                                                                                                                                                                                                                                                                                                                                                                         |                                                       |
|             |                              | Part 2 – Completed Temporary Transfer Application Map Checklist.                                                                                                                                                                                                                                                                                                                                                                           | Salem, OR                                             |
|             |                              | Part 3 – Application Fee, payable by check to the Oregon Water Resource completed Fee Worksheet, page 3. Try the online fee calculator at: <a href="http://apps.wrd.state.or.us/apps/misc/wrd">http://apps.wrd.state.or.us/apps/misc/wrd</a> fee calculator.                                                                                                                                                                               | es Department, an                                     |
| $\boxtimes$ |                              | Part 4 – Completed Applicant Information and Signature.                                                                                                                                                                                                                                                                                                                                                                                    |                                                       |
|             |                              | Part 5 – Information about Transferred Water Rights: How many water transferred? 3 List them here: Cert. 30631, 34625, 40110                                                                                                                                                                                                                                                                                                               | rights are to be                                      |
|             |                              | Please include a separate Part 5 for each water right. (See instructions of                                                                                                                                                                                                                                                                                                                                                                | n page 6)                                             |
| $\boxtimes$ | □ N/A                        | For standard Temporary Transfer (one to five years) Begin Year: 2023                                                                                                                                                                                                                                                                                                                                                                       | End Year: 2023.                                       |
|             | ⊠ N/A                        | Temporary Drought Transfer (Only in counties where the Governor has o                                                                                                                                                                                                                                                                                                                                                                      | declared drought)                                     |
| Atta        | chments                      |                                                                                                                                                                                                                                                                                                                                                                                                                                            |                                                       |
| $\boxtimes$ |                              | Completed Temporary Transfer Application Map.                                                                                                                                                                                                                                                                                                                                                                                              |                                                       |
| $\boxtimes$ |                              | Completed Evidence of Use Affidavit and supporting documentation.                                                                                                                                                                                                                                                                                                                                                                          |                                                       |
|             |                              | Current recorded deed for the land from which the authorized place of ubeing moved.                                                                                                                                                                                                                                                                                                                                                        | ise is temporarily                                    |
|             | □ N/A                        | Affidavit(s) of Consent from Landowner(s) (if the applicant does not own which the water right is located.)                                                                                                                                                                                                                                                                                                                                | the land upon                                         |
|             | ⊠ N/A                        | Supplemental Form D – For water rights served by or issued in the name Complete when the temporary transfer applicant is not the district.                                                                                                                                                                                                                                                                                                 | of a district.                                        |
|             | ⊠ N/A                        | Oregon Water Resources Department's Land Use Information Form with signature from each local land use authority in which water is to be diver and/or used. Not required if water is to be diverted, conveyed, and/or used lands or if all of the following apply: a) a change in place of use only, b) no changes, c) the use of water is for irrigation only, and d) the use is locate irrigation district or an exclusive farm use zone. | ted, conveyed,<br>sed only on federal<br>o structural |
|             | ⊠ N/A                        | Water Well Report/Well Log for changes in point(s) of appropriation (we point(s) of appropriation (if necessary to convey water to the proposed point(s) of appropriation (if necessary to convey water to the proposed point(s) of appropriation (if necessary to convey water to the proposed point(s) of appropriation (if necessary to convey water to the proposed point(s) of appropriation (we                                      |                                                       |
|             | WE ARI  Ap  Lai  Ad  Other/E | aff Use Only)  E RETURNING YOUR APPLICATION FOR THE FOLLOWING REASON(S):  Oplication fee not enclosed/insufficient Map not included or incomplete  Indicational signature(s) required Part is incomplete  Explanation Phone: Date: /_                                                                                                                                                                                                      |                                                       |

# Part 2 of 5 — Temporary Transfer Application Map Checklist

Your temporary transfer application will be returned if any of the map requirements listed below are not met.

Please be sure that the temporary transfer application map you submit includes all the required items and matches the existing water right map. Check all boxes that apply.

| Ш           | ₩ N/A | if more than three water rights are involved, separate maps are needed                                                                                                                                                                                                                                                                                                                                    | for each water right.                                            |
|-------------|-------|-----------------------------------------------------------------------------------------------------------------------------------------------------------------------------------------------------------------------------------------------------------------------------------------------------------------------------------------------------------------------------------------------------------|------------------------------------------------------------------|
|             |       | Permanent quality printed with dark ink on good quality paper.                                                                                                                                                                                                                                                                                                                                            | Received by OWRD                                                 |
|             |       | The size of the map can be 8½ x 11 inches, 8½ x 14 inches, 11 x 17 inchinches. For 30 x 30 inch maps, one extra copy is required.                                                                                                                                                                                                                                                                         | es, of MARt 0 302020                                             |
| $\boxtimes$ |       | A north arrow, a legend, and scale.                                                                                                                                                                                                                                                                                                                                                                       | Salem, OR                                                        |
|             |       | The scale of the map must be: 1 inch = 400 feet, 1 inch = 1,320 feet; the Proof/Claim of Beneficial Use Map (the map used when the permit was scale of the county assessor map if the scale is not smaller than 1 inchescale that has been pre-approved by the Department.                                                                                                                                | s certificated); the                                             |
| $\boxtimes$ |       | Township, Range, Section, ¼ ¼, DLC, Government Lot, and other recog survey lines.                                                                                                                                                                                                                                                                                                                         | nized public land                                                |
| $\boxtimes$ |       | Tax lot boundaries (property lines) are required. Tax lot numbers are r                                                                                                                                                                                                                                                                                                                                   | ecommended.                                                      |
| $\boxtimes$ |       | Major physical features including rivers and creeks showing direction or reservoirs, roads, and railroads.                                                                                                                                                                                                                                                                                                | of flow, lakes and                                               |
| $\boxtimes$ |       | Major water delivery system features from the point(s) of diversion/apmain pipelines, canals, and ditches.                                                                                                                                                                                                                                                                                                | propriation such as                                              |
|             |       | Existing place of use that includes separate hachuring for each water ri<br>and use including number of acres in each quarter-quarter section, government lots, done<br>each quarter-quarter section as projected within government lots, done<br>other recognized public land survey subdivisions. If less than the entire<br>is being changed, a separate hachuring is needed for lands left unchanged. | vernment lot, or in ation land claims, or ety of the water right |
|             | □ N/A | Proposed temporary place of use that includes separate hachuring for priority date, and use including number of acres in each quarter-quarter government lot, or in each quarter-quarter section as projected within donation land claims, or other recognized public land survey subdivision                                                                                                             | er section,<br>government lots,                                  |
| $\boxtimes$ |       | Existing point(s) of diversion or well(s) with distance and bearing or coorecognized survey corner. This information can be found in your water permit.                                                                                                                                                                                                                                                   |                                                                  |
|             | ⊠ N/A | If you are proposing a change in point(s) of diversion or well(s) to convetemporary place of use, show the proposed location and label it clearly bearing or coordinates. If GPS coordinates are used, latitude-longitude expressed as either degrees-minutes-seconds with at least one digit af (example – 42°32′15.5″) or degrees-decimal with five or more digits af (example – 42.53764°).            | with distance and coordinates may be ter the decimal             |

Explain in your own words what you propose to accomplish with this transfer application and why: It is proposed to transfer the place of use of portions of Certificates 30631, 34625, and 40110 to the West side of tax lot 800 to establish crops.