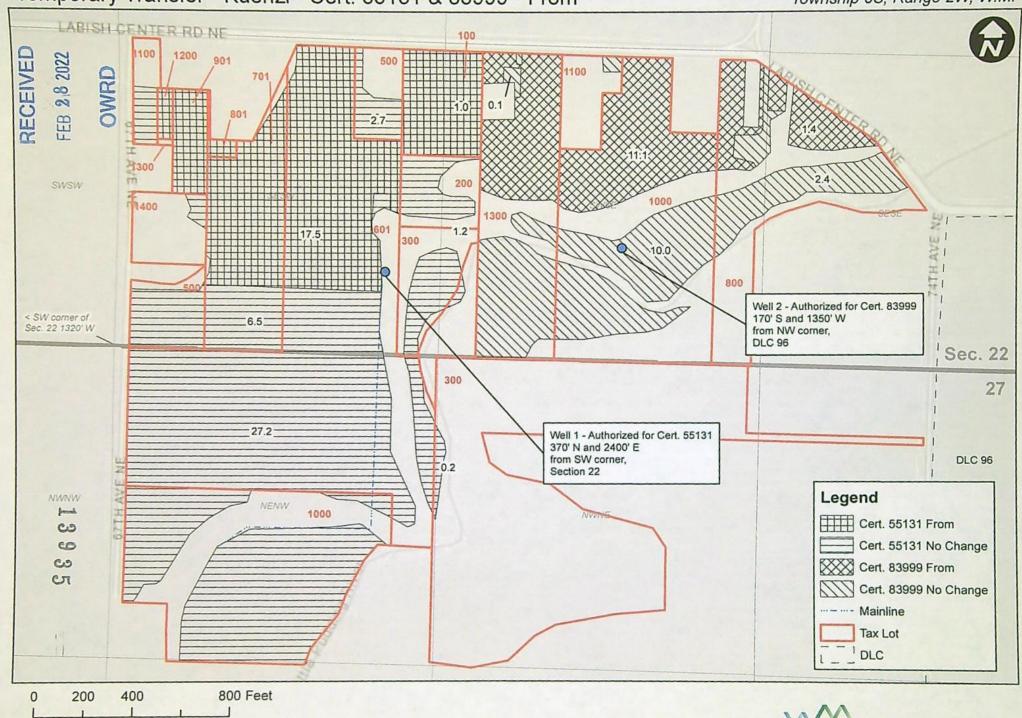

| Ш           | ₩ N/A | if more than three water rights are involved, separate maps are needed                                                                                                                                                                                                                                                                                                                                    | for each water right.                                            |
|-------------|-------|-----------------------------------------------------------------------------------------------------------------------------------------------------------------------------------------------------------------------------------------------------------------------------------------------------------------------------------------------------------------------------------------------------------|------------------------------------------------------------------|
|             |       | Permanent quality printed with dark ink on good quality paper.                                                                                                                                                                                                                                                                                                                                            | Received by OWRD                                                 |
|             |       | The size of the map can be 8½ x 11 inches, 8½ x 14 inches, 11 x 17 inchinches. For 30 x 30 inch maps, one extra copy is required.                                                                                                                                                                                                                                                                         | es, of MARt 0 302020                                             |
| $\boxtimes$ |       | A north arrow, a legend, and scale.                                                                                                                                                                                                                                                                                                                                                                       | Salem, OR                                                        |
|             |       | The scale of the map must be: 1 inch = 400 feet, 1 inch = 1,320 feet; the Proof/Claim of Beneficial Use Map (the map used when the permit was scale of the county assessor map if the scale is not smaller than 1 inchescale that has been pre-approved by the Department.                                                                                                                                | s certificated); the                                             |
| $\boxtimes$ |       | Township, Range, Section, ¼ ¼, DLC, Government Lot, and other recog survey lines.                                                                                                                                                                                                                                                                                                                         | nized public land                                                |
| $\boxtimes$ |       | Tax lot boundaries (property lines) are required. Tax lot numbers are r                                                                                                                                                                                                                                                                                                                                   | ecommended.                                                      |
| $\boxtimes$ |       | Major physical features including rivers and creeks showing direction or reservoirs, roads, and railroads.                                                                                                                                                                                                                                                                                                | of flow, lakes and                                               |
| $\boxtimes$ |       | Major water delivery system features from the point(s) of diversion/apmain pipelines, canals, and ditches.                                                                                                                                                                                                                                                                                                | propriation such as                                              |
|             |       | Existing place of use that includes separate hachuring for each water ri<br>and use including number of acres in each quarter-quarter section, government lots, done<br>each quarter-quarter section as projected within government lots, done<br>other recognized public land survey subdivisions. If less than the entire<br>is being changed, a separate hachuring is needed for lands left unchanged. | vernment lot, or in ation land claims, or ety of the water right |
|             | □ N/A | Proposed temporary place of use that includes separate hachuring for priority date, and use including number of acres in each quarter-quarter government lot, or in each quarter-quarter section as projected within donation land claims, or other recognized public land survey subdivision                                                                                                             | er section,<br>government lots,                                  |
| $\boxtimes$ |       | Existing point(s) of diversion or well(s) with distance and bearing or coorecognized survey corner. This information can be found in your water permit.                                                                                                                                                                                                                                                   |                                                                  |
|             | ⊠ N/A | If you are proposing a change in point(s) of diversion or well(s) to convetemporary place of use, show the proposed location and label it clearly bearing or coordinates. If GPS coordinates are used, latitude-longitude expressed as either degrees-minutes-seconds with at least one digit af (example – 42°32′15.5″) or degrees-decimal with five or more digits af (example – 42.53764°).            | with distance and coordinates may be ter the decimal             |

Explain in your own words what you propose to accomplish with this transfer application and why: It is proposed to transfer the place of use of portions of Certificates 30631, 34625, and 40110 to the West side of tax lot 800 to establish crops.