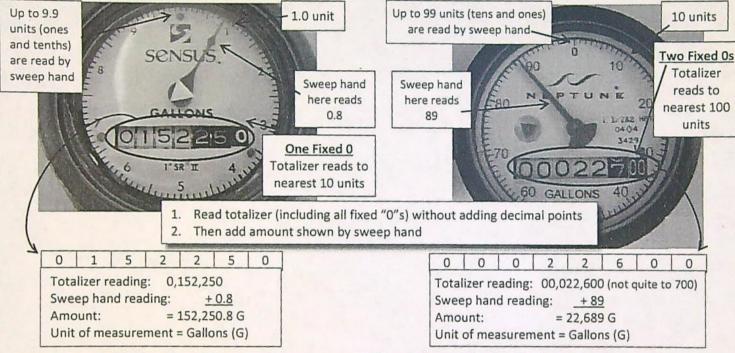

s similar to reading the odometer in your car. Reading your meter can help you identify leaks, track pumping costs, and discover ways to conserve water. To determine water use for a period of time between two meter readings, subtract the earlier reading from the later reading. (Example: July 31 reading minus June 30 reading = amount of water used in July.) Below are examples of two common types of meters.

If your meter does not look like these examples, contact the manufacturer or the meter installer for information.

#### Example 1: Meter Face Shows Only Cumulative Volume—

Totalizer Reading:

Unit of measurement = Acre Feet (AF)

Multiplier:

Amount:

003255

X 0.001 = 3.255 AF

Totalizer Has 1 or 2 Fixed 0s as Place-holders + Sweep Hand Shows Amounts Represented by Zero Place-holders



<u>Example 2: Meter Face Shows Both Instantaneous Flow Rate and Cumulative Volume—</u>
Sweep Hand Shows Instantaneous Rate, and "Odometer-like" Totalizer Shows Cumulative Volume





# How to Select and Install a Suitable Flow Measuring Device

Note: Installation of a measuring device is subject to inspection and approval by the Watermaster.

#### For Piped Diversions

#### Diversions of less than or equal to 0.01 cfs (about 4.5 gpm):

Install a flow regulator or control valve (commonly called a dole valve) to allow water to flow at a pre-determined
rate, or a flow meter, or other device approved by local Watermaster.

#### Flow Meter Specifications for total diversions of greater than 0.01 cfs:

- Meter type may be magnetic head, ultrasonic, vortex cone, velocity-propeller, shunt line o