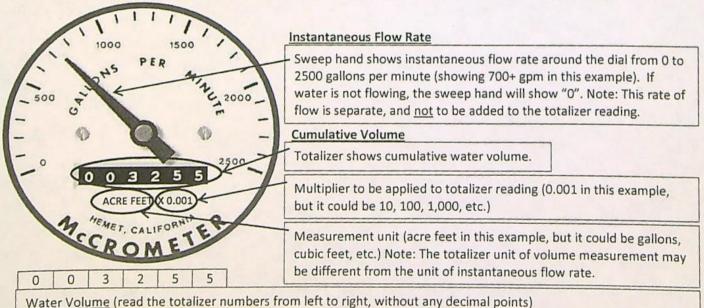

period of time between two meter readings, subtract the earlier reading from the later reading. (Example: July 31 reading minus June 30 reading = amount of water used in July.) Below are examples of two common types of meters.

If your meter does not look like these examples, contact the manufacturer or the meter installer for information.

#### Example 1: Meter Face Shows Only Cumulative Volume—

Totalizer Reading:

Unit of measurement = Acre Feet (AF)

Multiplier:

Amount:

003255

X 0.001 = 3.255 AF

Totalizer Has 1 or 2 Fixed 0s as Place-holders + Sweep Hand Shows Amounts Represented by Zero Place-holders



<u>Example 2: Meter Face Shows Both Instantaneous Flow Rate and Cumulative Volume—</u>
Sweep Hand Shows Instantaneous Rate, and "Odometer-like" Totalizer Shows Cumulative Volume





# How to Select and Install a Suitable Flow Measuring Device

Note: Installation of a measuring device is subject to inspection and approval by the Watermaster.

#### For Piped Diversions

#### Diversions of less than or equal to 0.01 cfs (about 4.5 gpm):

Install a flow regulator or control valve (commonly called a dole valve) to allow water to flow at a pre-determined
rate, or a flow meter, or other device approved by local Watermaster.

#### Flow Meter Specifications for total diversions of greater than 0.01 cfs:

- Meter type may be magnetic head, ultrasonic, vortex cone, velocity-propeller, shunt line or venturi.
- The meter must have an accuracy rating within plus or minus 2% of actual flow rate for the full range of flow rates allowed.
- The register face must show a cumulative