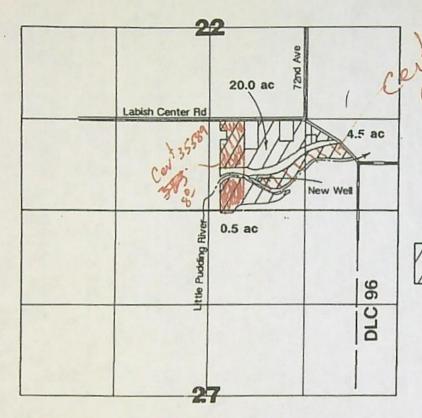

Explain in your own words what you propose to accomplish with this transfer application and why: It is proposed to transfer the place of use of portions of Certificates 30631, 34625, and 40110 to the West side of tax lot 800 to establish crops.