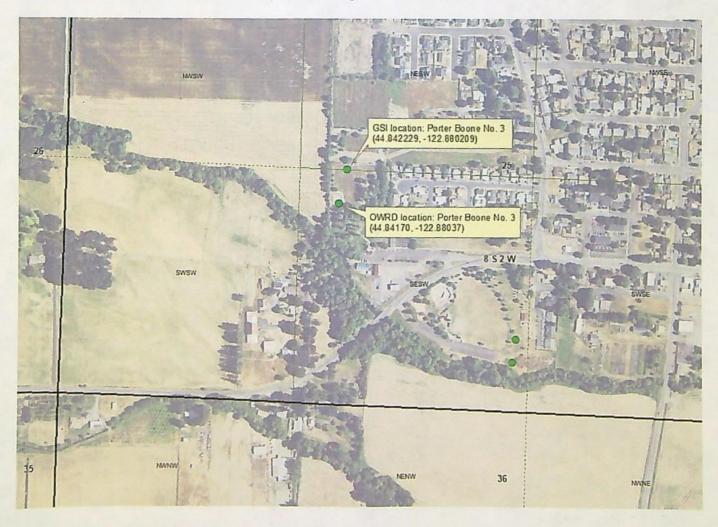

10. Transfer Application T-13938 proposes three additional points of appropriation with approximate distances from the existing point of appropriation as follows:

| Twp | Rng | Mer | Sec | Q-Q   | Measured Distances                                                                         | Approximate<br>Distance from<br>Authorized<br>Well |
|-----|-----|-----|-----|-------|--------------------------------------------------------------------------------------------|----------------------------------------------------|
| 85  | 2 W | WM  | 25  | SE SW | BOONE WELL 3 - 1460 FEET NORTH AND 3680<br>FEET WEST FROM THE SE CORNER OF SECTION 25      | 0.8 mile<br>northwest                              |
| 85  | 2 W | WM  | 25  | SE SW | MILL CREEK WELL 1A - 485 FEET NORTH AND 2745 FEET WEST FROM THE SE CORNER OF SECTION 25    | 0.6 mile<br>southwest                              |
| 85  | 2 W | WM  | 25  | SE SW | MILL CREEK WELL 1B - 510 FEET NORTH AND 2745<br>FEET WEST FROM THE SE CORNER OF SECTION 25 | 0.6 mile<br>southwest                              |