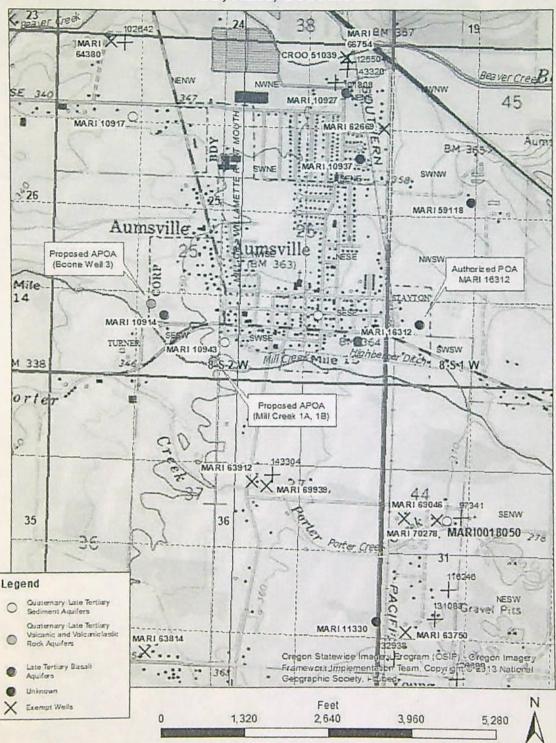

#### Authorized Point of Appropriation:

| Twp | Rng | Mer | Sec | Q-Q   | Measured Distances                                                    |
|-----|-----|-----|-----|-------|-----------------------------------------------------------------------|
| 85  | 1W  | WM  | 30  | SW SW | 1100 FEET NORTH AND 550 FEET EAST<br>FROM THE SW CORNER OF SECTION 30 |

#### Authorized Place of Use:

|      | MU  | NICIPAL L | JSE |       |
|------|-----|-----------|-----|-------|
| Twp  | Rng | Mer       | Sec | Q-Q   |
| 85   | 1W  | WM        | 30  | SW NW |
| 85   | 1W  | WM        | 30  | SE NW |
| 85   | 1W  | WM        | 30  | NE SW |
| 85   | 1W  | WM        | 30  | NW SW |
| 85   | 1W  | WM        | 30  | SW SW |
| 85   | 2 W | WM        | 24  | SE SW |
| 85   | 2 W | WM        | 24  | SW SE |
| 85   | 2 W | WM        | 25  | NENE  |
| 85   | 2 W | WM        | 25  | NW NE |
| 85   | 2 W | WM        | 25  | SW NE |
| 85   | 2 W | WM        | 25  | SE NE |
| 85   | 2 W | WM        | 25  | NENW  |
| 85 . | 2 W | WM        | 25  | SE NW |
| 85   | 2 W | WM        | 25  | NE SW |

|     | MUI | NICIPAL L | JSE |       |
|-----|-----|-----------|-----|-------|
| Twp | Rng | Mer       | Sec | Q-Q   |
| 85  | 2 W | WM        | 25  | SE SW |
| 85  | 2 W | WM        | 25  | NE SE |
| 85  | 2 W | WM        | 25  | NW SE |
| 85  | 2 W | WM        | 25  | SW SE |
| 85  | 2 W | WM        | 25  | SE SE |

10. Transfer Application T-13938 proposes three additional points of appropriation with approximate distances from the existing point of appropriation as follows:

| Twp | Rng | Mer | Sec | Q-Q   | Measured Distances                                                                         | Approximate<br>Distance from<br>Authorized<br>Well |
|-----|-----|-----|-----|-------|--------------------------------------------------------------------------------------------|----------------------------------------------------|
| 85  | 2 W | WM  | 25  | SE SW | BOONE WELL 3 - 1460 FEET NORTH AND 3680<br>FEET WEST FROM THE SE CORNER OF SECTION 25      | 0.8 mile<br>northwest                              |
| 85  | 2 W | WM  | 25  | SE SW | MILL CREEK WELL 1A - 485 FEET NORTH AND 2745 FEET WEST FROM THE SE CORNER OF SECTION 25    | 0.6 mile<br>southwest                              |
| 85  | 2 W | WM  | 25  | SE SW | MILL CREEK WELL 1B - 510 FEET NORTH AND 2745<br>FEET WEST FROM THE SE CORNER OF SECTION 25 | 0.6 mile<br>southwest                              |