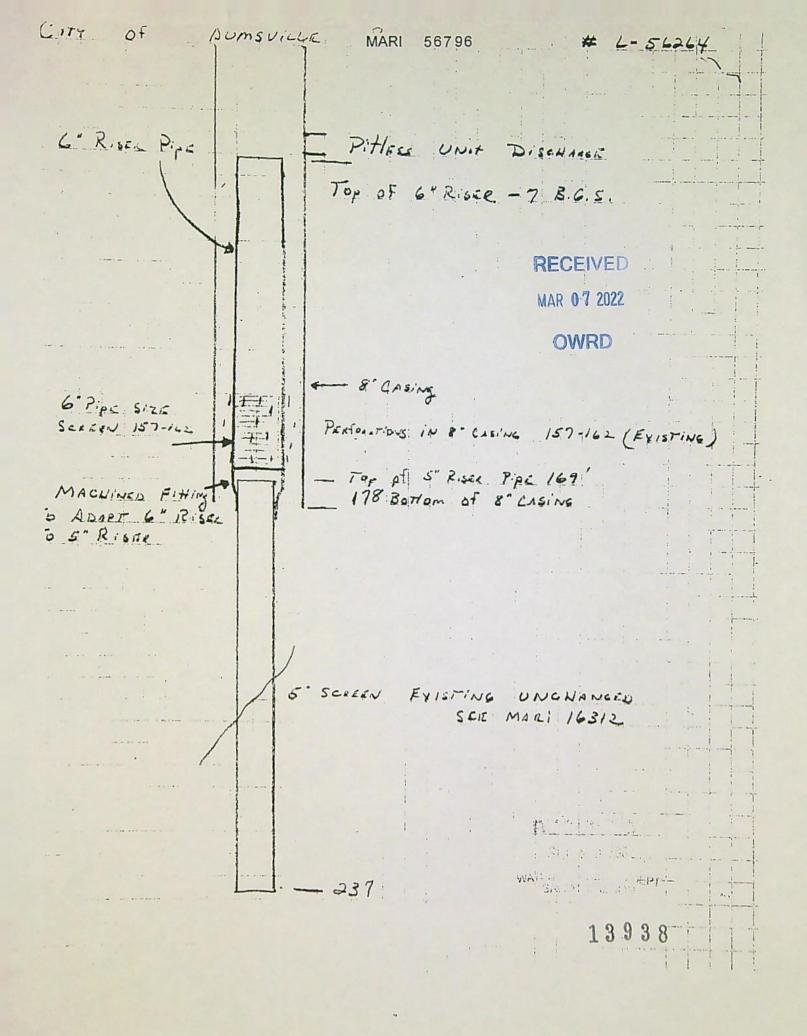

10. Transfer Application T-13938 proposes three additional points of appropriation with approximate distances from the existing point of appropriation as follows:

| Twp | Rng | Mer | Sec | Q-Q   | Measured Distances                                                                         | Approximate<br>Distance from<br>Authorized<br>Well |
|-----|-----|-----|-----|-------|--------------------------------------------------------------------------------------------|----------------------------------------------------|
| 85  | 2 W | WM  | 25  | SE SW | BOONE WELL 3 - 1460 FEET NORTH AND 3680<br>FEET WEST FROM THE SE CORNER OF SECTION 25      | 0.8 mile<br>northwest                              |
| 85  | 2 W | WM  | 25  | SE SW | MILL CREEK WELL 1A - 485 FEET NORTH AND 2745 FEET WEST FROM THE SE CORNER OF SECTION 25    | 0.6 mile<br>southwest                              |
| 85  | 2 W | WM  | 25  | SE SW | MILL CREEK WELL 1B - 510 FEET NORTH AND 2745<br>FEET WEST FROM THE SE CORNER OF SECTION 25 | 0.6 mile<br>southwest                              |