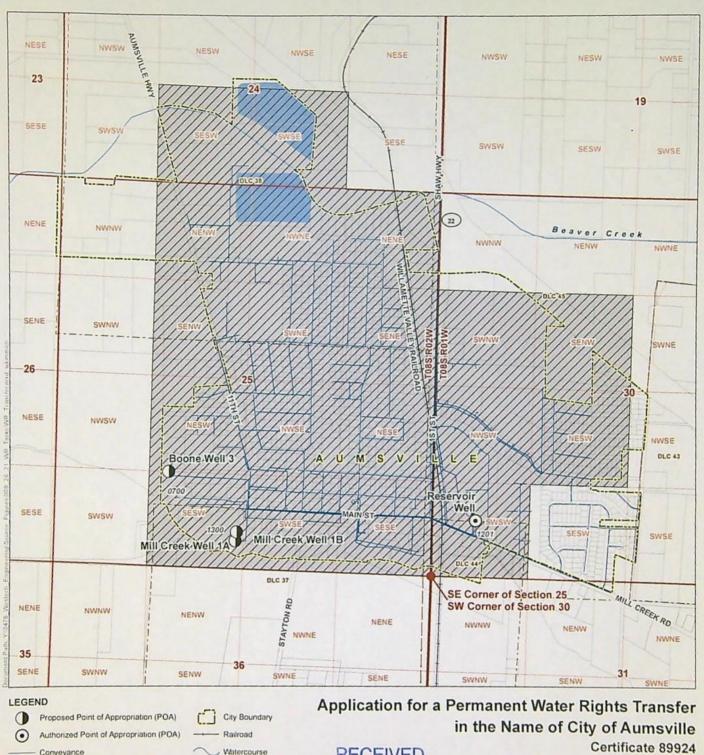

#### Authorized Point of Appropriation:

| Twp | Rng | Mer | Sec | Q-Q   | Measured Distances                                                    |
|-----|-----|-----|-----|-------|-----------------------------------------------------------------------|
| 85  | 1W  | WM  | 30  | SW SW | 1100 FEET NORTH AND 550 FEET EAST<br>FROM THE SW CORNER OF SECTION 30 |

#### Authorized Place of Use:

|      | MU  | NICIPAL L | JSE |       |
|------|-----|-----------|-----|-------|
| Twp  | Rng | Mer       | Sec | Q-Q   |
| 85   | 1W  | WM        | 30  | SW NW |
| 85   | 1W  | WM        | 30  | SE NW |
| 85   | 1W  | WM        | 30  | NE SW |
| 85   | 1W  | WM        | 30  | NW SW |
| 85   | 1W  | WM        | 30  | SW SW |
| 85   | 2 W | WM        | 24  | SE SW |
| 85   | 2 W | WM        | 24  | SW SE |
| 85   | 2 W | WM        | 25  | NENE  |
| 85   | 2 W | WM        | 25  | NW NE |
| 85   | 2 W | WM        | 25  | SW NE |
| 85   | 2 W | WM        | 25  | SE NE |
| 85   | 2 W | WM        | 25  | NENW  |
| 85 . | 2 W | WM        | 25  | SE NW |
| 85   | 2 W | WM        | 25  | NE SW |

|     | MUI | NICIPAL L | JSE |       |
|-----|-----|-----------|-----|-------|
| Twp | Rng | Mer       | Sec | Q-Q   |
| 85  | 2 W | WM        | 25  | SE SW |
| 85  | 2 W | WM        | 25  | NE SE |
| 85  | 2 W | WM        | 25  | NW SE |
| 85  | 2 W | WM        | 25  | SW SE |
| 85  | 2 W | WM        | 25  | SE SE |

10. Transfer Application T-13938 proposes three additional points of appropriation with approximate distances from the existing point of appropriation as follows:

| Twp | Rng | Mer | Sec | Q-Q   | Measured Distances                                                                         | Approximate<br>Distance from<br>Authorized<br>Well |
|-----|-----|-----|-----|-------|--------------------------------------------------------------------------------------------|----------------------------------------------------|
| 85  | 2 W | WM  | 25  | SE SW | BOONE WELL 3 - 1460 FEET NORTH AND 3680<br>FEET WEST FROM THE SE CORNER OF SECTION 25      | 0.8 mile<br>northwest                              |
| 85  | 2 W | WM  | 25  | SE SW | MILL CREEK WELL 1A - 485 FEET NORTH AND 2745 FEET WEST FROM THE SE CORNER OF SECTION 25    | 0.6 mile<br>southwest                              |
| 85  | 2 W | WM  | 25  | SE SW | MILL CREEK WELL 1B - 510 FEET NORTH AND 2745<br>FEET WEST FROM THE SE CORNER OF SECTION 25 | 0.6 mile<br>southwest                              |