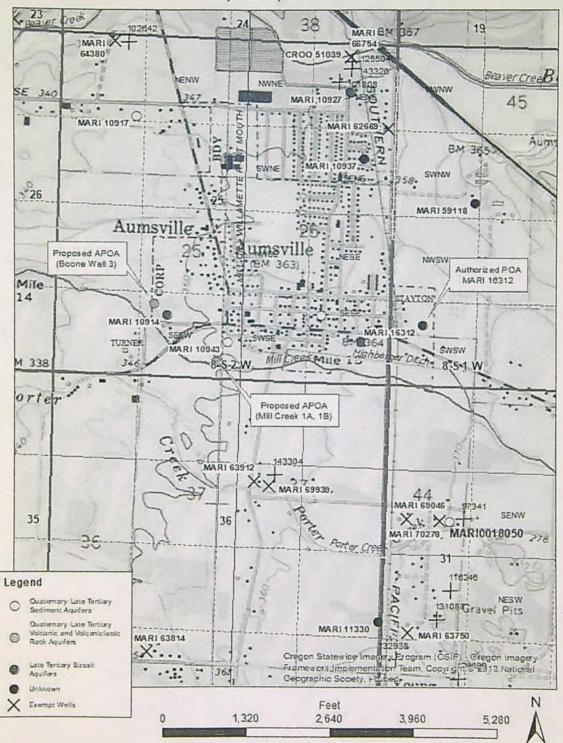

10. Transfer Application T-13938 proposes three additional points of appropriation with approximate distances from the existing point of appropriation as follows:

| Twp | Rng | Mer | Sec | Q-Q   | Measured Distances                                                                         | Approximate<br>Distance from<br>Authorized<br>Well |
|-----|-----|-----|-----|-------|--------------------------------------------------------------------------------------------|----------------------------------------------------|
| 85  | 2 W | WM  | 25  | SE SW | BOONE WELL 3 - 1460 FEET NORTH AND 3680<br>FEET WEST FROM THE SE CORNER OF SECTION 25      | 0.8 mile<br>northwest                              |
| 85  | 2 W | WM  | 25  | SE SW | MILL CREEK WELL 1A - 485 FEET NORTH AND 2745 FEET WEST FROM THE SE CORNER OF SECTION 25    | 0.6 mile<br>southwest                              |
| 85  | 2 W | WM  | 25  | SE SW | MILL CREEK WELL 1B - 510 FEET NORTH AND 2745<br>FEET WEST FROM THE SE CORNER OF SECTION 25 | 0.6 mile<br>southwest                              |

#### Authorized Point of Appropriation:

| Twp | Rng | Mer | Sec | Q-Q   | Measured Distances                                                    |
|-----|-----|-----|-----|-------|-----------------------------------------------------------------------|
| 85  | 1W  | WM  | 30  | SW SW | 1100 FEET NORTH AND 550 FEET EAST<br>FROM THE SW CORNER OF SECTION 30 |