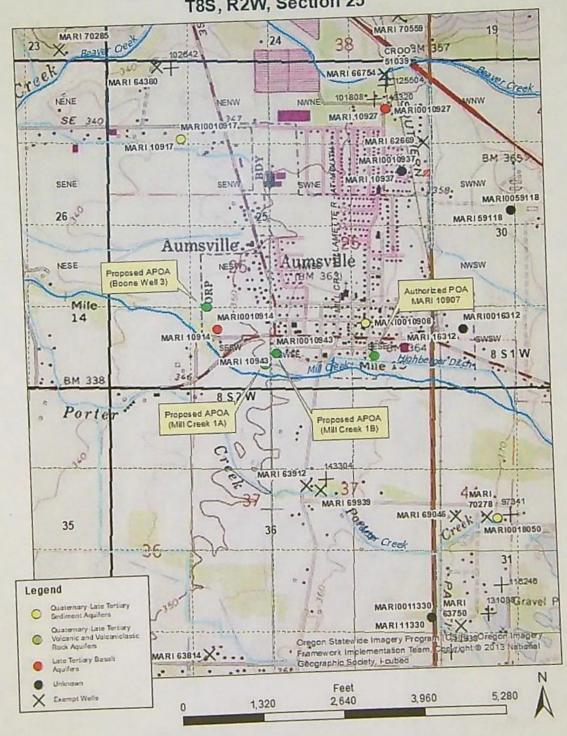

10. Transfer Application T-13938 proposes three additional points of appropriation with approximate distances from the existing point of appropriation as follows:

| Twp | Rng | Mer | Sec | Q-Q   | Measured Distances                                                                         | Approximate<br>Distance from<br>Authorized<br>Well |
|-----|-----|-----|-----|-------|--------------------------------------------------------------------------------------------|----------------------------------------------------|
| 85  | 2 W | WM  | 25  | SE SW | BOONE WELL 3 - 1460 FEET NORTH AND 3680<br>FEET WEST FROM THE SE CORNER OF SECTION 25      | 0.8 mile<br>northwest                              |
| 85  | 2 W | WM  | 25  | SE SW | MILL CREEK WELL 1A - 485 FEET NORTH AND 2745 FEET WEST FROM THE SE CORNER OF SECTION 25    | 0.6 mile<br>southwest                              |
| 85  | 2 W | WM  | 25  | SE SW | MILL CREEK WELL 1B - 510 FEET NORTH AND 2745<br>FEET WEST FROM THE SE CORNER OF SECTION 25 | 0.6 mile<br>southwest                              |

#### Authorized Point of Appropriation:

| Twp | Rng | Mer | Sec | Q-Q   | Measured Distances                                                    |
|-----|-----|-----|-----|-------|-----------------------------------------------------------------------|
| 85  | 1W  | WM  | 30  | SW SW | 1100 FEET NORTH AND 550 FEET EAST<br>FROM THE SW CORNER OF SECTION 30 |