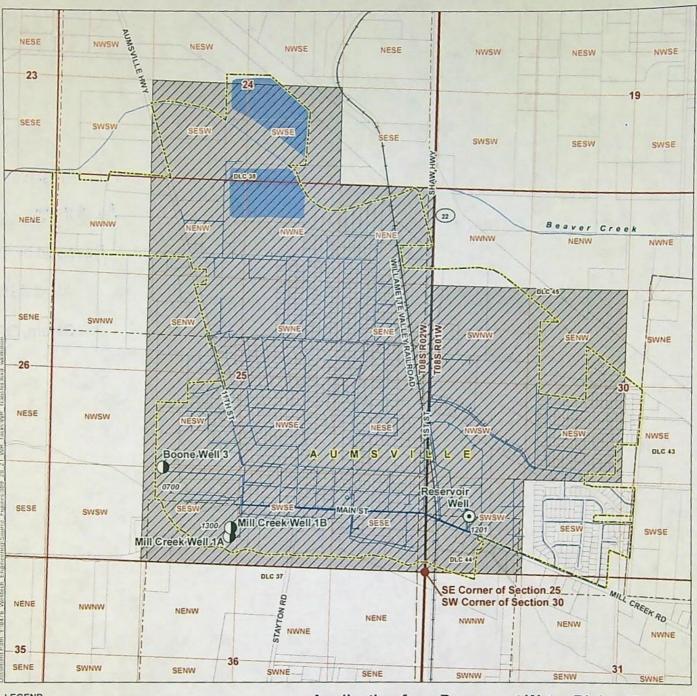

#### Authorized Place of Use:

|      | MU  | NICIPAL L | JSE |       |
|------|-----|-----------|-----|-------|
| Twp  | Rng | Mer       | Sec | Q-Q   |
| 85   | 1W  | WM        | 30  | SW NW |
| 85   | 1W  | WM        | 30  | SE NW |
| 85   | 1W  | WM        | 30  | NE SW |
| 85   | 1W  | WM        | 30  | NW SW |
| 85   | 1W  | WM        | 30  | SW SW |
| 85   | 2 W | WM        | 24  | SE SW |
| 85   | 2 W | WM        | 24  | SW SE |
| 85   | 2 W | WM        | 25  | NENE  |
| 85   | 2 W | WM        | 25  | NW NE |
| 85   | 2 W | WM        | 25  | SW NE |
| 85   | 2 W | WM        | 25  | SE NE |
| 85   | 2 W | WM        | 25  | NENW  |
| 85 . | 2 W | WM        | 25  | SE NW |
| 85   | 2 W | WM        | 25  | NE SW |

|     | MUI | NICIPAL L | JSE |       |
|-----|-----|-----------|-----|-------|
| Twp | Rng | Mer       | Sec | Q-Q   |
| 85  | 2 W | WM        | 25  | SE SW |
| 85  | 2 W | WM        | 25  | NE SE |
| 85  | 2 W | WM        | 25  | NW SE |
| 85  | 2 W | WM        | 25  | SW SE |
| 85  | 2 W | WM        | 25  | SE SE |

10. Transfer Application T-13938 proposes three additional points of appropriation with approximate distances from the existing point of appropriation as follows:

| Twp | Rng | Mer | Sec | Q-Q   | Measured Distances                                                                         | Approximate<br>Distance from<br>Authorized<br>Well |
|-----|-----|-----|-----|-------|--------------------------------------------------------------------------------------------|----------------------------------------------------|
| 85  | 2 W | WM  | 25  | SE SW | BOONE WELL 3 - 1460 FEET NORTH AND 3680<br>FEET WEST FROM THE SE CORNER OF SECTION 25      | 0.8 mile<br>northwest                              |
| 85  | 2 W | WM  | 25  | SE SW | MILL CREEK WELL 1A - 485 FEET NORTH AND 2745 FEET WEST FROM THE SE CORNER OF SECTION 25    | 0.6 mile<br>southwest                              |
| 85  | 2 W | WM  | 25  | SE SW | MILL CREEK WELL 1B - 510 FEET NORTH AND 2745<br>FEET WEST FROM THE SE CORNER OF SECTION 25 | 0.6 mile<br>southwest                              |