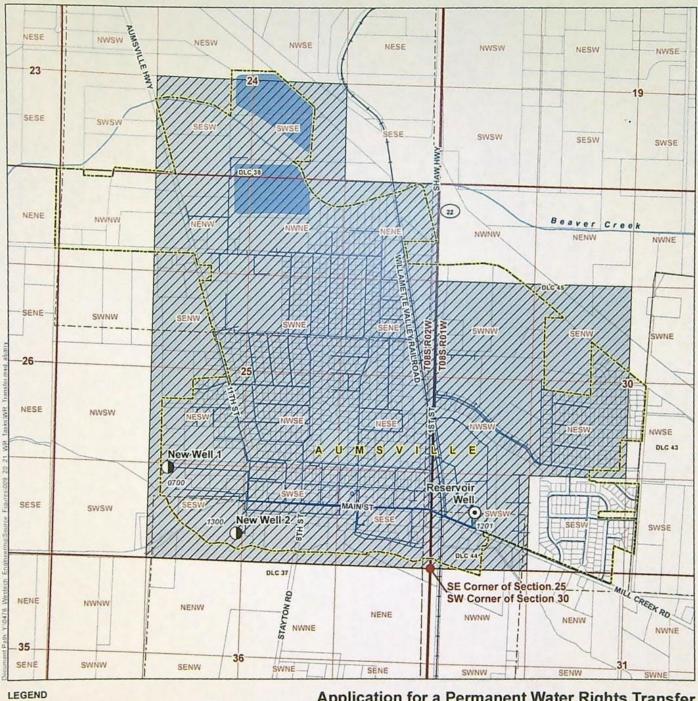

#### Authorized Point of Appropriation:

| Twp | Rng | Mer | Sec | Q-Q   | Measured Distances                                                    |
|-----|-----|-----|-----|-------|-----------------------------------------------------------------------|
| 85  | 1W  | WM  | 30  | SW SW | 1100 FEET NORTH AND 550 FEET EAST<br>FROM THE SW CORNER OF SECTION 30 |

#### Authorized Place of Use:

|      | MU  | NICIPAL L | JSE |       |
|------|-----|-----------|-----|-------|
| Twp  | Rng | Mer       | Sec | Q-Q   |
| 85   | 1W  | WM        | 30  | SW NW |
| 85   | 1W  | WM        | 30  | SE NW |
| 85   | 1W  | WM        | 30  | NE SW |
| 85   | 1W  | WM        | 30  | NW SW |
| 85   | 1W  | WM        | 30  | SW SW |
| 85   | 2 W | WM        | 24  | SE SW |
| 85   | 2 W | WM        | 24  | SW SE |
| 85   | 2 W | WM        | 25  | NENE  |
| 85   | 2 W | WM        | 25  | NW NE |
| 85   | 2 W | WM        | 25  | SW NE |
| 85   | 2 W | WM        | 25  | SE NE |
| 85   | 2 W | WM        | 25  | NENW  |
| 85 . | 2 W | WM        | 25  | SE NW |
| 85   | 2 W | WM        | 25  | NE SW |

|     | MUI | NICIPAL L | JSE |       |
|-----|-----|-----------|-----|-------|
| Twp | Rng | Mer       | Sec | Q-Q   |
| 85  | 2 W | WM        | 25  | SE SW |
| 85  | 2 W | WM        | 25  | NE SE |
| 85  | 2 W | WM        | 25  | NW SE |
| 85  | 2 W | WM        | 25  | SW SE |
| 85  | 2 W | WM        | 25  | SE SE |

10. Transfer Application T-13938 proposes three additional points of appropriation with approximate distances from the existing point of appropriation as follows:

| Twp | Rng | Mer | Sec | Q-Q   | Measured Distances                                                                         | Approximate<br>Distance from<br>Authorized<br>Well |
|-----|-----|-----|-----|-------|--------------------------------------------------------------------------------------------|----------------------------------------------------|
| 85  | 2 W | WM  | 25  | SE SW | BOONE WELL 3 - 1460 FEET NORTH AND 3680<br>FEET WEST FROM THE SE CORNER OF SECTION 25      | 0.8 mile<br>northwest                              |
| 85  | 2 W | WM  | 25  | SE SW | MILL CREEK WELL 1A - 485 FEET NORTH AND 2745 FEET WEST FROM THE SE CORNER OF SECTION 25    | 0.6 mile<br>southwest                              |
| 85  | 2 W | WM  | 25  | SE SW | MILL CREEK WELL 1B - 510 FEET NORTH AND 2745<br>FEET WEST FROM THE SE CORNER OF SECTION 25 | 0.6 mile<br>southwest                              |