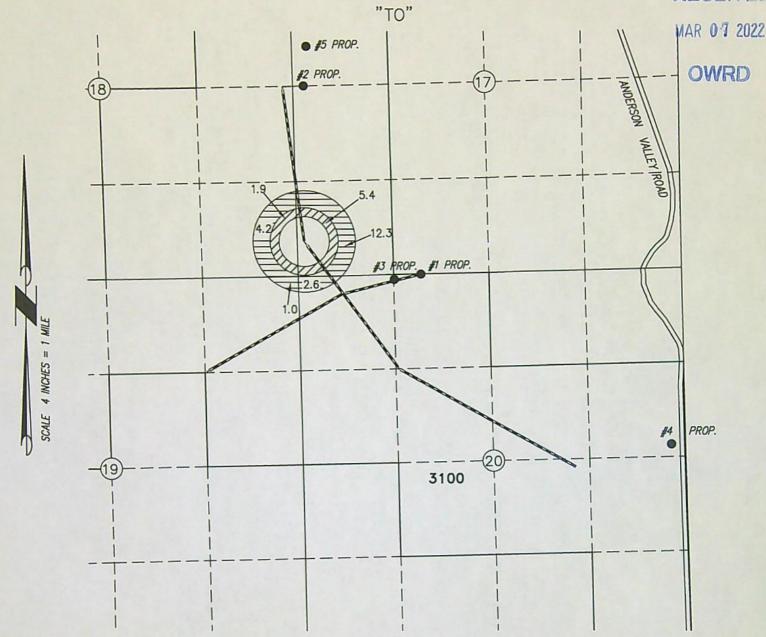

7S R34E, W.M. AND 175 FEET NORTH AND 130 FEET WEST FROM THE 1/4 CORNER BETWEEN SECTIONS 20 & 21.

WELL 5 (PROPOSED).

LOCATED IN THE SW 1/4 NW 1/4 SECTION
17, T27S R34E, W.M. AND 545 FEET NORTH
AND 260 FEET EAST FROM THE 1/4
CORNER BETWEEN SECTIONS 17 & 18.



RENEWAL DATE: 12/31/2022

8.7 ACRES IR WATER RIGHTS FROM C95616

7.3 ACRES IR WATER RIGHTS FROM C95616 LAYERED WITH C88299

CONVEYANCE

THIS MAP IS FOR THE PURPOSE OF LOCATING A WATER RIGHT ONLY AND HAS NO INTENT TO PROVIDE LEGAL DIMENSIONS OR THE LOCATION OF PROPERTY LINES.

PROJECT No. 21-081

PREPARED AT THE REQUEST OF:

GOLDEN RULE FARMS, INC.
P.O. BOX 255

CHRISTMAS VALLEY, OR 97641

ALL POINTS ENGINEERING

& SURVEYING, INC.

FEB 1 8 2022

RECEIVED

SECTIONS 17-20, TOWNSHIP 27 SOUTH, RANGE 34 EAST, W.M. TAX LOT: 3100

RECEIVED



- WELL 1 HARN 52720 (PROPOSED) LOCATED IN THE NE 1/4 NW 1/4 SECTION 20, T27S R34E, W.M. AND 0 FEET SOUTH AND 880 FEET WEST FROM THE 1/4 CORNER BETWEEN SECTIONS 17 & 20.
- WELL 2 HARN 52795 (PROPOSED)

  LOCATED IN THE SW 1/4 NW 1/4 SECTION
  17, T27S R34E, W.M. AND 0 FEET SOUTH
  AND 210 FEET EAST FROM THE 1/4
  CORNER BETWEEN SECTIONS 17 & 18.
- WELL 3 HARN 52796 (PROPOSED) LOCATED IN THE NE 1/4 NW 1/4 SECTION 20, T27S R34E, W.M. AND 70 FEET SOUTH AND 1250 FEET WEST FROM THE 1/4 CORNER BETWEEN SECTIONS 17 & 20.
- WELL 4 HARN 52517 (PROPOSED)

  LOCATED IN THE SE 1/4 NE 1/4 SECTION 20,
  127S R34E, W.M. AND 175 FEET NORTH AND
  130 FEET WEST FROM THE 1/4 CORNER
  BETWEEN SECTIONS 20 & 21.

■ WELL 5 (PROPOSED)

LOCATED IN THE SW 1/4 NW 1/4 SECTION

17, T27S R34E, W.M. AND 545 FEET NORTH