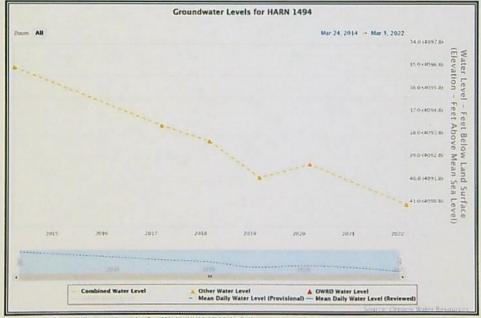

8
PACIFIC SOUTHWEST

WASHINGTON, OREGON, IDAHO, PACIFIC ISLANDS

CALIFORNIA, NEVADA, OREGON (KLAMATH BASIN) News Release explains that the preliminary result from the Harney Basin Groundwater Study indicates that groundwater use is greater than recharge to the aquifer and the current annual groundwater pumping is unsustainable. Groundwater declines are evident in the hydrographs for Golden Rule Farms Wells 1, 2, 3, and 4 (HARN 1495, 1488, 51851, 1494), where groundwater levels mark a steady decline in over the last 7 years (2015 – 2022), according to the OWRD Groundwater Hydrographs (see Figures 1 – 4).



Figure 1. Groundwater Levels for Well 1 (HARN 1495).



Figure 2. Groundwater Levels for Well 2 (HARN 1488).

MAY 02 2022 OWRD



Figure 3. Groundwater Levels for Well 3 (HARN 51851).



In addition, water use reports for the eight certificated water rights under this transfer application were not available every year and information was inconsistent, therefore it is difficult to fully understand the impact of this project on Refuge water rights. With the additional five wells proposed under the transfer

application and a presumption that this change would enable them to use their entire water right, there could effectively be an increase in groundwater use over what was used historically. Given existing over-

MAY 02 2022 OWRD allocation of groundwater in the Harney Basin that is already contributing to declines in spring flow under C7343, effectively expanding groundwater use in this area is likely to cause further harm.

If you have questions, concerns, or need more