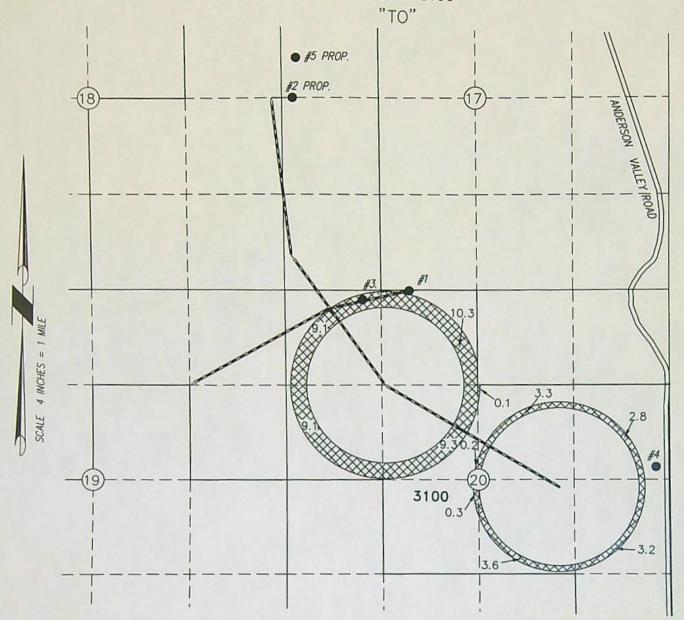

WEEN SECTIONS 17 & 20.
- WELL 4 (PROPOSED)

  LOCATED IN THE SE 1/4 NE 1/4 SECTION 20,

  T27S R34E, W.M. AND 175 FEET NORTH AND

  130 FEET WEST FROM THE 1/4 CORNER

  BETWEEN SECTIONS 20 & 21.

WELL 5 (PROPOSED)
 LOCATED IN THE SW 1/4 NW 1/4 SECTION 17, T27S R34E, W.M. AND 545 FEET NORTH AND 260 FEET EAST FROM THE 1/4 CORNER BETWEEN SECTIONS 17 & 18.



17.3 ACRES IR WATER RIGHTS FROM C 95664

CONVEYANCE



THIS MAP IS FOR THE PURPOSE OF LOCATING A WATER RIGHT ONLY AND HAS NO INTENT TO PROVIDE LEGAL DIMENSIONS OR THE LOCATION OF PROPERTY LINES.

PROJECT No. 21-081

PREPARED AT THE REQUEST OF:

GOLDEN RULE FARMS, INC.
P.O. BOX 255

CHRISTMAS VALLEY, OR 97641

ALL POINTS ENGINEERING & SURVEYING, INC.

MAY 27 2022

OWRD

SECTIONS 17-20, TOWNSHIP 27 SOUTH, RANGE 34 EAST, W.M. TAX LOT: 3100



- WELL 1 HARN 52719 (PROPOSED)

  LOCATED IN THE NE 1/4 NW 1/4 SECTION
  20, T27S R34E, W.M. AND 10 FEET SOUTH
  AND 930 FEET WEST FROM THE 1/4

  CORNER BETWEEN SECTIONS 17 & 20.
- WELL 2 HARN 52795 (PROPOSED)

  LOCATED IN THE SW 1/4 NW 1/4 SECTION
  17, T27S R34E, W.M. AND 0 FEET SOUTH
  AND 150 FEET EAST FROM THE 1/4

  CORNER BETWEEN SECTIONS 17 & 18.
- WELL 3 HARN 52796 (PROPOSED) LOCATED IN THE NW 1/4 NW 1/4 SECTION 20, T27S R34E, W.M. AND 130 FEET SOUTH AND 1570 FEET WEST FROM THE 1/4 CORNER BETWEEN SECTIONS 17 & 20.
- WELL 4 (PROPOSED)

  LOCATED IN THE SE 1/4 NE 1/4 SECTION 20,
  T27S R34E, W.M. AND 175 FEET NORTH AND
  130 FEET WEST FROM THE 1/4 CORNER
  BETWEEN SECTIONS 20 & 21.

● WELL 5 (PROPOSED)

LOCATED IN THE SW 1/4 NW 1/4 SECTION
17, T27S R34E, W.M. AND 545 FEET NORTH