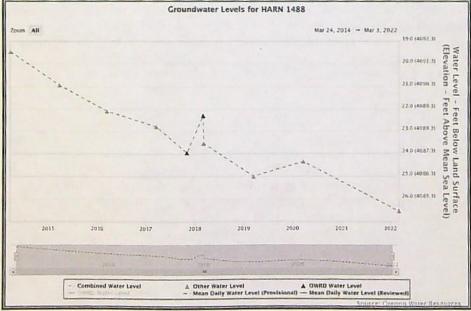

e management of trust resources at the Refuge. In May 2020, OWRD posted a News Release (20-04) that cautions against further groundwater development in the Harney Basin. The

REGION 1
COLUMBIA-PACIFIC NORTHWEST

REGION 8
PACIFIC SOUTHWEST

News Release explains that the preliminary result from the Harney Basin Groundwater Study indicates that groundwater use is greater than recharge to the aquifer and the current annual groundwater pumping is unsustainable. Groundwater declines are evident in the hydrographs for Golden Rule Farms Wells 1, 2, 3, and 4 (HARN 1495, 1488, 51851, 1494), where groundwater levels mark a steady decline in over the last 7 years (2015 – 2022), according to the OWRD Groundwater Hydrographs (see Figures 1 – 4).



Figure 1. Groundwater Levels for Well 1 (HARN 1495).



Figure 2. Groundwater Levels for Well 2 (HARN 1488).



Figure 3. Groundwater Levels for Well 3 (HARN 51851).



Figure 4. Groundwater Levels for Well 4 (HARN 1494).

In addition, water use reports for the eight certificated water rights under this transfer application were not available every year and information was inconsistent, therefore it is difficult to fully understand the impact of this project on Refuge water rights. With the additional five wells proposed under the transfer application and a presumption that this change would enable them to use their entire water right, there could effectively be an increase in groundwater use over what was used historically. Given existing over-

allocation of groundwater in the Harney Basin that is already contributing to declines in spring