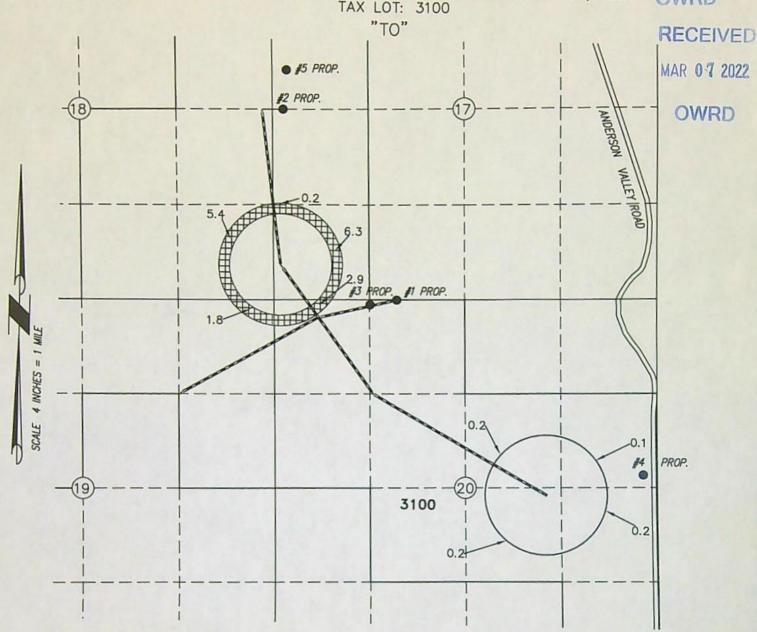

4 NE 1/4 SECTION 20,
  127S R34E, W.M. AND 175 FEET NORTH AND
  130 FEET WEST FROM THE 1/4 CORNER
  BETWEEN SECTIONS 20 & 21.

■ WELL 5 (PROPOSED)

LOCATED IN THE SW 1/4 NW 1/4 SECTION

17, T27S R34E, W.M. AND 545 FEET NORTH

AND 260 FEET EAST FROM THE 1/4

CORNER BETWEEN SECTIONS 17 & 18.



20.1 ACRES IR WATER RIGHTS FROM C88299

7.3 ACRES IR WATER RIGHTS FROM C88299 LAYERED WITH C95616



RENEWAL DATE: 12/31/2022

THIS MAP IS FOR THE PURPOSE OF LOCATING A WATER RIGHT ONLY AND HAS NO INTENT TO PROVIDE LEGAL DIMENSIONS OR THE LOCATION OF PROPERTY LINES.

CONVEYANCE

PROJECT No. 21-081

GOLDEN RULE FARMS, INC. P.O. BOX 255 CHRISTMAS VALLEY, OR 97641 \*ALL POINTS ENGINEERING & SURVEYING, INC.

P.O. BOX 767

RECEIVED FEB 1 8 2022

SECTIONS 17-20, TOWNSHIP 27 SOUTH, RANGE 34 EAST, W.M. OWRD



- WELL 1 HARN 52720 (PROPOSED) LOCATED IN THE NE 1/4 NW 1/4 SECTION 20, 727S R34E, W.M. AND 0 FEET SOUTH AND 880 FEET WEST FROM THE 1/4 CORNER BETWEEN SECTIONS 17 & 20.
- WELL 2 HARN 52795 (PROPOSED) LOCATED IN THE SW 1/4 NW 1/4 SECTION 17, T27S R34E, W.M. AND 0 FEET SOUTH AND 210 FEET EAST FROM THE 1/4 CORNER BETWEEN SECTIONS 17 & 18.
- WELL 3 HARN 52796 (PROPOSED) LOCATED IN THE NE 1/4 NW 1/4 SECTION 20, T27S R34E, W.M. AND 70 FEET SOUTH AND 1250 FEET WEST FROM THE 1/4 CORNER BETWEEN SECTIONS 17 & 20.
- WELL 4 HARN 52517 (PROPOSED) LOCATED IN THE SE 1/4 NE 1/4 SECTION 20, T27S R34E, W.M. AND 175 FEET NORTH AND 130 FEET WEST FROM THE 1/4 CORNER BETWEEN SECTIONS 20 & 21.

• WELL 5 (PROPOSED) LOCATED IN THE SW 1/4 NW 1/4 SECTION 17, T27S R34E, W.M. AND 545 FEET NORTH AND 260 FEET EAST FRO