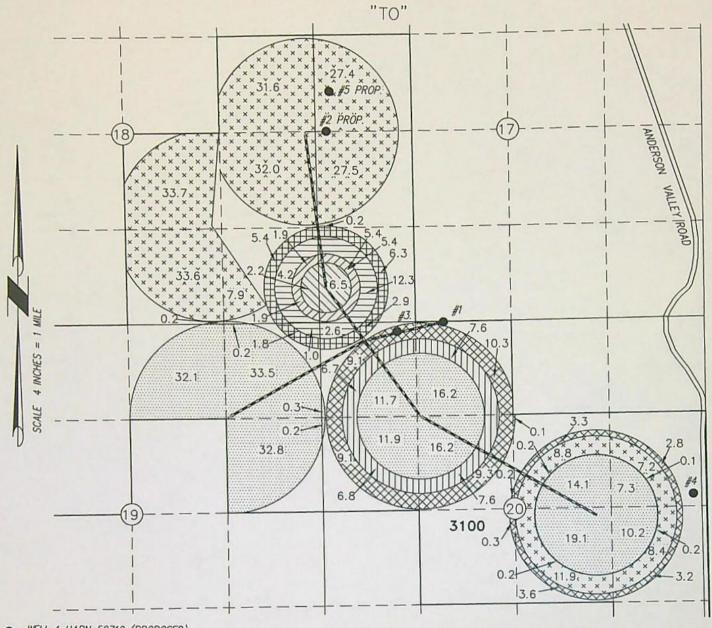

CTION 20, T27S R34E, W.M. AND 175 FEET NORTH AND 130 FEET WEST FROM THE 1/4 CORNER BETWEEN SECTIONS 20 & 21.

WELL 5 (PROPOSED) LOCATED IN THE SW 1/4 NW 1/4 SECTION 17, T27S R34E, W.M. AND 545 FEET NORTH AND 260 FEET EAST FROM THE 1/4 CORNER BETWEEN SECTIONS 17 & 18.



ATE OF OREG RENEWAL DATE: 12/31/2022

tt D. Montgomery May 21, 2001



CONVEYANCE

THIS MAP IS FOR THE PURPOSE OF LOCATING A WATER RIGHT ONLY AND HAS NO INTENT TO PROVIDE LEGAL DIMENSIONS OR THE LOCATION OF PROPERTY LINES.

PROJECT No. 21-081

PREPARED AT THE REQUEST OF:

GOLDEN RULE FARMS, INC. P.O. BOX 255 CHRISTMAS VALLEY, OR 97641





OVERVIEW OF TRANSFER APPLICATIONS FOR CERTIFICATES 88299, 93236, 95616, 95617, 95618, 95619, 95663, AND 95664

OWRD

SECTIONS 17-20, TOWNSHIP 27 SOUTH, RANGE 34 EAST, W.M. TAX LOT: 3100



- WELL 1 HARN 52719 (PROPOSED) LOCATED IN THE NE 1/4 NW 1/4 SECTION 20, T27S R34E, W.M. AND 10 FEET SOUTH AND 930 FEET WEST FROM THE 1/ CORNER BETWEEN SECTIONS 17 & 20.
- WELL 2 HARN 52795 (PROPOSED) LOCATED IN THE SW 1/4 NW 1/4 SECTION 17, T27S R34E, W.M. AND O FEET SOUTH AND 150 FEET EAST FROM THE 1/4 CORNER BETWEEN SECTIONS 17 & 18.



8.7 ACRES IR WATER RIGHTS FROM C95616



7.3 ACRES IR WATER RIGHTS FROM C95616 & C88299 (LAYERED)



20.1 ACRES IR WATER RIGHTS FROM C88299



230.0 ACRES IR WATER RIGHTS FROM C 95618

WELL 3 HARN 52796 (PROPOSED) LOCATED IN THE NW 1/4 NW 1/4 SECTION 20, T27S R34E, W.M. AND 130 FEET SOUTH AND 1570 FEET WEST FROM THE 1/4 CORNER BETWEEN SECTIONS 17 & 20.



206.0 ACRES IR WATER RIGHTS FROM C95617 & C95619 (LAYERED)



17.3 ACRES IR WATER RIGHTS FROM C 956