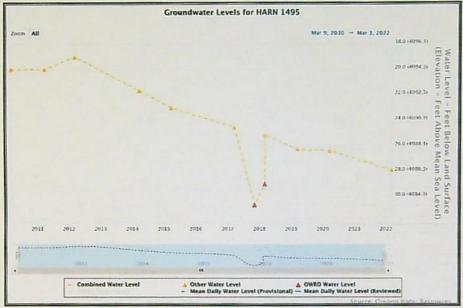

at the Refuge. In May 2020, OWRD posted a News Release (20-04) that cautions against further groundwater development in the Harney Basin. The

REGION 1
COLUMBIA-PACIFIC NORTHWEST

REGION 8
PACIFIC SOUTHWEST

WASHINGTON, OREGON, IDAHO, PACIFIC ISLANDS

CALIFORNIA, NEVADA, OREGON (KLAMATH BASIN) News Release explains that the preliminary result from the Harney Basin Groundwater Study indicates that groundwater use is greater than recharge to the aquifer and the current annual groundwater pumping is unsustainable. Groundwater declines are evident in the hydrographs for Golden Rule Farms Wells 1, 2, 3, and 4 (HARN 1495, 1488, 51851, 1494), where groundwater levels mark a steady decline in over the last 7 years (2015 – 2022), according to the OWRD Groundwater Hydrographs (see Figures 1 – 4).



Figure 1. Groundwater Levels for Well 1 (HARN 1495).



Figure 2. Groundwater Levels for Well 2 (HARN 1488).

MAY 02 2022 OWRD



Figure 3. Groundwater Levels for Well 3 (HARN 51851).



In addition, water use reports for the eight certificated water rights under this transfer application were not available every year and information was inconsistent, therefore it is difficult to fully understand the impact of this project on Refuge water rights. With the additional five wells proposed under the transfer

application and a presumption that this change would enable them to use their entire water right, there could effectively be an increase in groundwater use over what was used historically. Given existing over-

MAY 02 2022 OWRD allocation of groundwater in the Harney Basin that is alrea