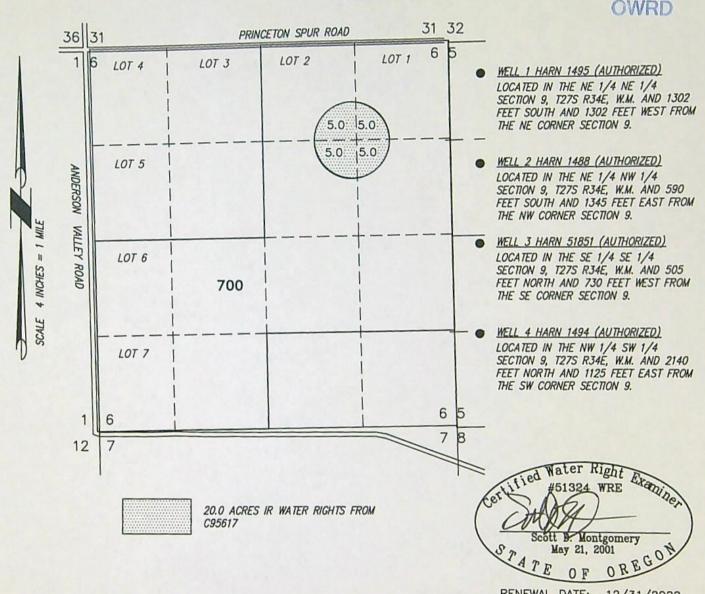

NSHIP 27 SOUTH, RANGE 34 EAST, W.M. TAX LOT: 700

"FROM"

RECEIVED

OWRD

MAR 07 2022



RENEWAL DATE: 12/31/2022

THIS MAP IS FOR THE PURPOSE OF LOCATING A WATER RIGHT ONLY AND HAS NO INTENT TO PROVIDE LEGAL DIMENSIONS OR THE LOCATION OF PROPERTY LINES.

PROJECT No. 21-081

PREPARED AT THE REQUEST OF: GOLDEN RULE FARMS, INC. P.O. BOX 255 CHRISTMAS VALLEY, OR 97641 ALL POINTS ENGINFFRING & SURVEYING, INC.

RECEIVED FEB 1 8 2022

SECTION 9, TOWNSHIP 27 SOUTH, RANGE 34 EAST, W.M.
TAX LOTS: 400 & 1400

OWRD



PROJECT No. 21-081

PREPARED AT THE REQUEST OF:

GOLDEN RULE FARMS, INC.
P.O. BOX 255

CHRISTMAS VALLEY, OR 97641

ALL POINTS ENGINEERING & SURVEYING, INC.

### RECEIVED

MAR 97 2022

OWRD

FEB 1 8 2022

RECEIVED



SECTION 6, TOWNSHIP 27 SOUTH, RANGE 34 EAST, W.M. TAX LOT: 700 "FROM"



RENEWAL DATE: 12/31/2022

THIS MAP IS FOR THE PURPOSE OF LOCATING A WATER RIGHT ONLY AND HAS NO INTENT TO PROVIDE LEGAL DIMENSIONS OR THE LOCATION OF PROPERTY LINES.

PROJECT No. 21-081

PREPARED AT THE REQUEST OF: GOLDEN RULE FARMS, INC. P.O. BOX 255 CHRISTMAS VALLEY, OR 97641 ALL POINTS ENGINEERING & SURVEYING, INC.

### MAP TO ACCOMPANY APPLICATION TO RECEIVED CHANGE PLACE OF USE AND CHANGE AND ADD POINTS OF APPROPRIATION FOR RECEIVED FEB 18 2022 GOLDEN RULE FARMS, INC.

SECTION 9, TOWNSHIP 27 SOUTH, RANGE 34 EAST, W.M. TAX LOTS: 400 & 1400 OWRD





OWRD

- WELL 1 HARN 1495 (AUTHORIZED) LOCATED IN THE NE 1/4 NE 1/4 SECTION 9, T27S R34E, W.M. AND 1302 FEET SOUTH AND 1302 FEET WEST FROM THE NE CORNER SECTION
- WELL 2 HARN 1488 (AUTHORIZED) LOCATED IN THE NE 1/4 NW 1/4 SECTION 9, T27S R