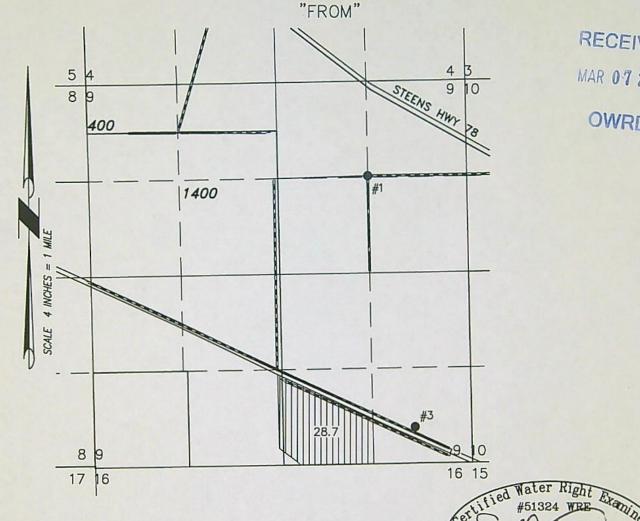

enclosed individual maps showing the "to" and "from" lands for each water right proposed for transfer under this transfer application. We are also enclosing with this transfer application an overview map that shows the proposed place of use for all the water rights under this transfer application. This map is enclosed for your reference to depict the entirety of the proposed place of use on one map.

Please let me know if you have any questions.

Sincerely

RECEIVED

MAR 07 2022

OWRD

Lindsay Thane

LTH Enclosures

cc: Tim Puckett (via email only)

Scott Montgomery (via email only)

Shonee Langford, Schwabe (via email only) Elizabeth Howard, Schwabe (via email only)

SECTION 9, TOWNSHIP 27 SOUTH, RANGE 34 EAST, W.M. TAX LOT: 400

RECEIVED FEB 1 8 2022

OWRD

RECEIVED

MAR 07 2022

OWRD



28.7 ACRES IR WATER RIGHTS TRANSFERRED FROM C93236

CONVEYANCE

 WELL 1 HARN 1495 (AUTHORIZED) LOCATED IN THE NE 1/4 NE 1/4 SECTION 9, T27S R34E, W.M. AND 1302 FEET SOUTH AND 1302 FEET WEST FROM THE NE CORNER SECTION 9.

 WELL 3 HARN 51851 (AUTHORIZED) LOCATED IN THE SE 1/4 SE 1/4 SECTION 9, T27S R34E, W.M. AND 505 FEET NORTH AND 730 FEET WEST FROM THE SE CORNER SECTION 9.

OREGO RENEWAL DATE: 12/31/2022

May 21, 2001

THIS MAP IS FOR THE PURPOSE OF LOCATING A WATER RIGHT ONLY AND HAS NO INTENT TO PROVIDE LEGAL DIMENSIONS OR THE LOCATION OF PROPERTY LINES.

ATE OF

PROJECT No. 21-081

PREPARED AT THE REQUEST OF: GOLDEN RULE FARMS, INC. P.O. BOX 255 CHRISTMAS VALLEY, OR 97641



SECTION 6, TOWNSHIP 27 SOUTH, RANGE 34 EAST, W.M. TAX LOT: 700 "FROM"

RECEIVED

FEB 1 8 2022

OWRD

RECEIVED