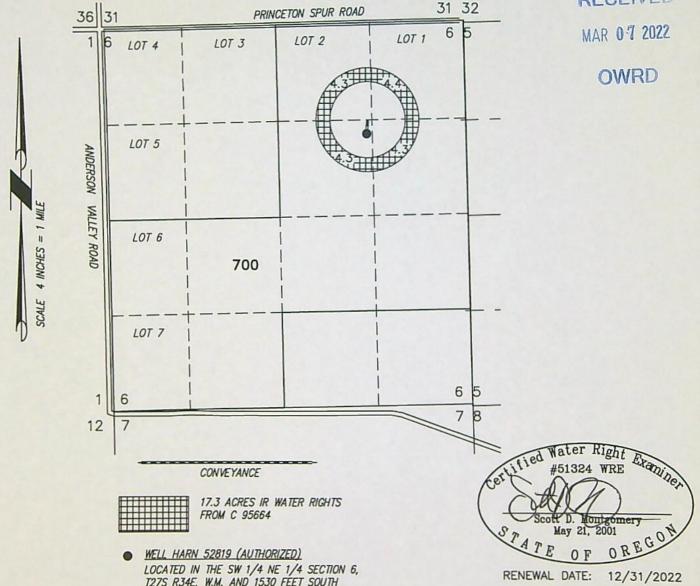

97641



SECTION 6, TOWNSHIP 27 SOUTH, RANGE 34 EAST, W.M. TAX LOT: 700 "FROM"

RECEIVED

FEB 1 8 2022

OWRD

RECEIVED

MAR 0-7 2022

OWRD



FROM C 95663

WELL HARN 52819 (AUTHORIZED) LOCATED IN THE SW 1/4 NE 1/4 SECTION 6, T27S R34E, W.M. AND 1530 FEET SOUTH AND 1330 FEET WEST FROM THE NE CORNER SECTION 6.

tt D. Montgomery May 21, 2001 ATE OF OREG

RENEWAL DATE: 12/31/2022

THIS MAP IS FOR THE PURPOSE OF LOCATING A WATER RIGHT ONLY AND HAS NO INTENT TO PROVIDE LEGAL DIMENSIONS OR THE LOCATION OF PROPERTY LINES.

PROJECT No. 21-081

PREPARED AT THE REQUEST OF: GOLDEN RULE FARMS, INC. P.O. BOX 255 CHRISTMAS VALLEY, OR 97641 ALL POINTS ENGINEERING & SURVEYING, INC.

OWRD

SECTION 6, TOWNSHIP 27 SOUTH, RANGE 34 EAST, W.M. TAX LOT: 700 "FROM"

> RECEIVED MAR 07 2022

RECEIVED

FEB 1 8 2022



PROJECT No. 21-081

PREPARED AT THE REQUEST OF: GOLDEN RULE FARMS, INC. P.O. BOX 255 CHRISTMAS VALLEY, OR 97641

AND 1330 FEET WEST FROM THE NE

CORNER SECTION 6.

ALL POINTS ENGINEERING & SURVEYING, INC.

THIS MAP IS FOR THE PURPOSE OF LOCATING A WATER

RIGHT ONLY AND HAS NO INTENT TO PROVIDE LEGAL DIMENSIONS OR THE LOCATION OF PROPERTY LINES.

SECTION 9, TOWNSHIP 27 SOUTH, RANGE 34 EAST, W.M. TAX LOTS: 400 & 1400
"FROM"

RECEIVED

FEB 1 8 2022

OWRD

RECEIVED



PROJECT No. 21-081

PREPARED AT THE REQUEST OF:

GOLDEN RULE FARMS, INC.

P.O. BOX 255

CHRISTMAS VALLEY, OR 97641

LAYERED WITH C95616

ALL POINTS ENGINEERING & SURVEYING, INC.

THIS MAP IS FOR THE PURPOSE OF LOCATING A WATER RIGHT ONLY AND HAS NO INTENT TO PROVIDE LEGAL DIMENSIONS OR THE LOCATION OF PROPERTY LINES.

SECTION 9