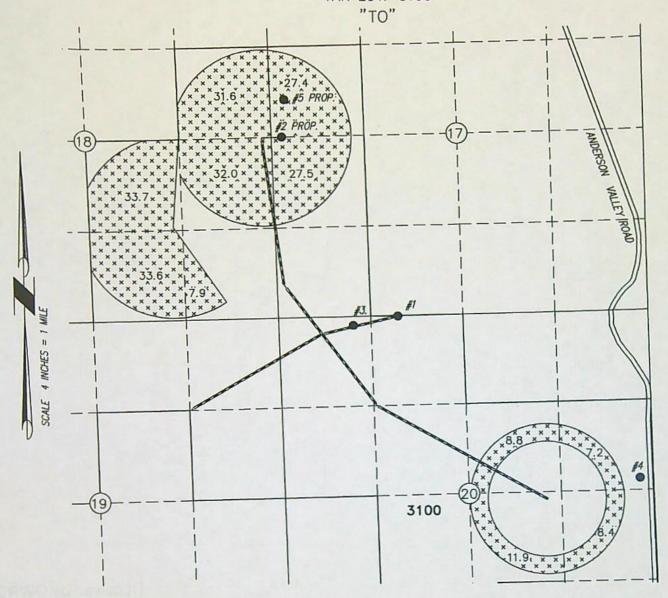

IN THE SE 1/4 NE 1/4 SECTION 20, 127S R34E, W.M. AND 175 FEET NORTH AND 130 FEET WEST FROM THE 1/4 CORNER BETWEEN SECTIONS 20 & 21.

WELL 5 (PROPOSED)

LOCATED IN THE SW 1/4 NW 1/4 SECTION
17, T27S R34E, W.M. AND 545 FEET NORTH
AND 260 FEET EAST FROM THE 1/4

CORNER BETWEEN SECTIONS 17 & 18.

Received by OWRD

MAY 1 9 2022

Salem, OR



28.7 ACRES IR WATER RIGHTS FROM C93236



RENEWAL DATE: 12/31/2022

CONVEYANCE

THIS MAP IS FOR THE PURPOSE OF LOCATING A WATER RIGHT ONLY AND HAS NO INTENT TO PROVIDE LEGAL DIMENSIONS OR THE LOCATION OF PROPERTY LINES.

PROJECT No. 21-081

PREPARED AT THE REQUEST OF:

GOLDEN RULE FARMS, INC.
P.O. BOX 255

CHRISTMAS VALLEY, OR 97641

\*ALL POINTS ENGINEERING & SURVEYING, INC.

SECTIONS 17-20, TOWNSHIP 27 SOUTH, RANGE 34 EAST, W.M. Salem, OR TAX LOT: 3100



- WELL 1 HARN 52719 (PROPOSED)

  LOCATED IN THE NE 1/4 NW 1/4 SECTION
  20, T27S R34E, W.M. AND 10 FEET SOUTH
  AND 930 FEET WEST FROM THE 1/4

  CORNER BETWEEN SECTIONS 17 & 20.
- WELL 2 HARN 52795 (PROPOSED)
   LOCATED IN THE SW 1/4 NW 1/4 SECTION 17, T27S R34E, W.M. AND 0 FEET SOUTH AND 150 FEET EAST FROM THE 1/4 CORNER BETWEEN SECTIONS 17 & 18.
- WELL 3 HARN 52796 (PROPOSED)

  LOCATED IN THE NW 1/4 NW 1/4 SECTION 20,

  T27S R34E, W.M. AND 130 FEET SOUTH AND

  1570 FEET WEST FROM THE 1/4 CORNER

  BETWEEN SECTIONS 17 & 20.
- WELL 4 (PROPOSED).

  LOCATED IN THE SE 1/4 NE 1/4 SECTION 20,
  127S R34E, W.M. AND 175 FEET NORTH AND
  130 FEET WEST FROM THE 1/4 CORNER
  BETWEEN SECTIONS 20 & 21.

● WELL 5 (PROPOSED) LOCATED IN THE SW 1/4 NW 1/4 SECTION 17, T27S R34E, W.M. AND 545 FEET N