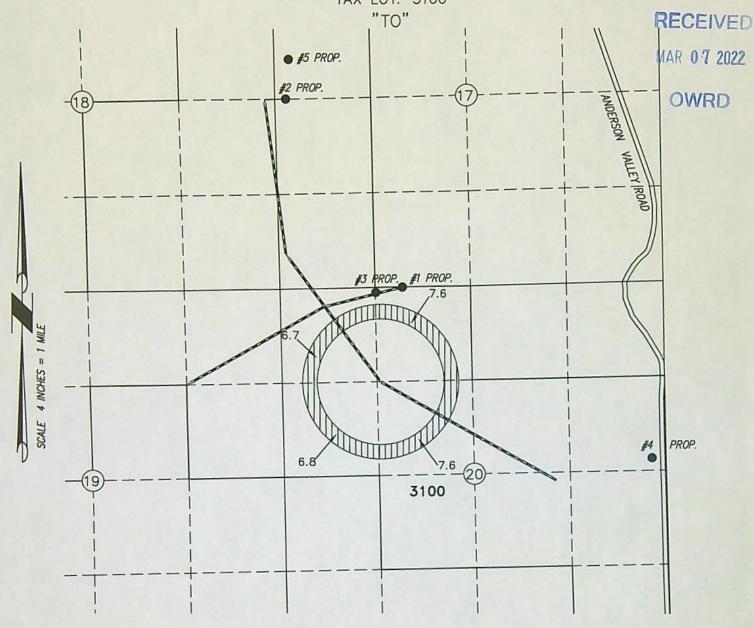

S R34E, W.M. AND 505 FEET NORTH AND 730 FEET WEST FROM THE SE CORNER SECTION 9.
- WELL 4 HARN 1494 (AUTHORIZED) LOCATED IN THE NW 1/4 SW 1/4 SECTION 9, T27S R34E, W.M. AND 2140 FEET NORTH AND 1125 FEET EAST FROM THE SW CORNER SECTION 9.

CONVEYANCE

186.0 ACRES IR WATER RIGHTS TRANSFERRED FROM C95617

ed Water Right Examine Scott D. Mentgomery May 21, 2001 TATE OF OREGO

RENEWAL DATE: 12/31/2022

THIS MAP IS FOR THE PURPOSE OF LOCATING A WATER 16 15 RIGHT ONLY AND HAS NO INTENT TO PROVIDE LEGAL DIMENSIONS OR THE LOCATION OF PROPERTY LINES.

PROJECT No. 21-081

PREPARED AT THE REQUEST OF: GOLDEN RULE FARMS, INC. P.O. BOX 255 CHRISTMAS VALLEY, OR 97641 ALL POINTS ENGINEERING & SURVEYING, INC.

RECEIVED
FEB 1 8 2022

OWRD

SECTIONS 17-20, TOWNSHIP 27 SOUTH, RANGE 34 EAST, W.M. TAX LOT: 3100



- WELL 1 HARN 52720 (PROPOSED)
  LOCATED IN THE NE 1/4 NW 1/4 SECTION
  20, T27S R34E, W.M. AND 0 FEET SOUTH
  AND 880 FEET WEST FROM THE 1/4
  CORNER BETWEEN SECTIONS 17 & 20.
- WELL 2 HARN 52795 (PROPOSED) LOCATED IN THE SW 1/4 NW 1/4 SECTION 17, T27S R34E, W.M. AND 0 FEET SOUTH AND 210 FEET EAST FROM THE 1/4 CORNER BETWEEN SECTIONS 17 & 18.
- WELL 3 HARN 52796 (PROPOSED)

  LOCATED IN THE NE 1/4 NW 1/4 SECTION 20,
  T27S R34E, W.M. AND 70 FEET SOUTH AND
  1250 FEET WEST FROM THE 1/4 CORNER
  BETWEEN SECTIONS 17 & 20.
- WELL 4 HARN 52517 (PROPOSED) LOCATED IN THE SE 1/4 NE 1/4 SECTION 20, T27S R34E, W.M. AND 175 FEET NORTH AND 130 FEET WEST FROM THE 1/4 CORNER BETWEEN SECTIONS 20 & 21.

WELL 5 (PROPOSED) LOCATED IN THE SW 1/4 NW 1/4 SECTION 17, T27S R34E, W.M. AND 545 FEET NORTH AND 26