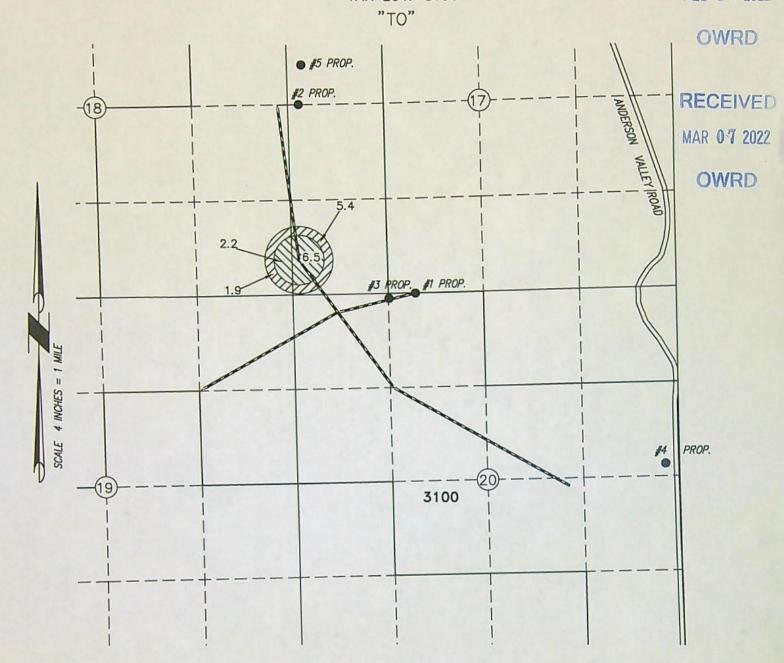

IN THE SE 1/4 NE 1/4 SECTION 20,
  T27S R34E, W.M. AND 175 FEET NORTH AND
  130 FEET WEST FROM THE 1/4 CORNER
  BETWEEN SECTIONS 20 & 21.

### WELL 5 (PROPOSED)

LOCATED IN THE SW 1/4 NW 1/4 SECTION 17, 127S R34E, W.M. AND 545 FEET NORTH AND 260 FEET EAST FROM THE 1/4 CORNER BETWEEN SECTIONS 17 & 18.



230.0 ACRES IR WATER RIGHTS FROM C 95618

CONVEYANCE

Scott D. Montgomery
May 21, 2001

SENERAL REGISTRATE OF OREGON

RENEWAL DATE: 12/31/2022

THIS MAP IS FOR THE PURPOSE OF LOCATING A WATER RIGHT ONLY AND HAS NO INTENT TO PROVIDE LEGAL DIMENSIONS OR THE LOCATION OF PROPERTY LINES.

PROJECT No. 21-081

GOLDEN RULE FARMS, INC. P.O. BOX 255 CHRISTMAS VALLEY, OR 97641 ALL POINTS ENGINEERING & SURVEYING, INC.

SECTIONS 17-20, TOWNSHIP 27 SOUTH, RANGE 34 EAST, W.M. TAX LOT: 3100

FEB 1 8 2022



- WELL 1 HARN 52720 (PROPOSED)

  LOCATED IN THE NE 1/4 NW 1/4 SECTION
  20, T27S R34E, W.M. AND 0 FEET SOUTH
  AND 880 FEET WEST FROM THE 1/4

  CORNER BETWEEN SECTIONS 17 & 20.
- WELL 2 HARN 52795 (PROPOSED)

  LOCATED IN THE SW 1/4 NW 1/4 SECTION
  17, T27S R34E, W.M. AND 0 FEET SOUTH
  AND 210 FEET EAST FROM THE 1/4

  CORNER BETWEEN SECTIONS 17 & 18.
- WELL 3 HARN 52796 (PROPOSED) LOCATED IN THE NE 1/4 NW 1/4 SECTION 20, T27S R34E, W.M. AND 70 FEET SOUTH AND 1250 FEET WEST FROM THE 1/4 CORNER BETWEEN SECTIONS 17 & 20.
- WELL 4 HARN 52517 (PROPOSED) LOCATED IN THE SE 1/4 NE 1/4 SECTION 20, T27S R34E, W.M. AND 175 FEET NORTH AND 130 FEET WEST FROM THE 1/4 CORNER BETWEEN SECTIONS 20 & 21.

WELL 5 (PROPOSED).

LOCATED IN THE SW 1/4 NW 1/4 SECTION
17, T27S R34E, W.M. AND 545 FEET NORTH
A