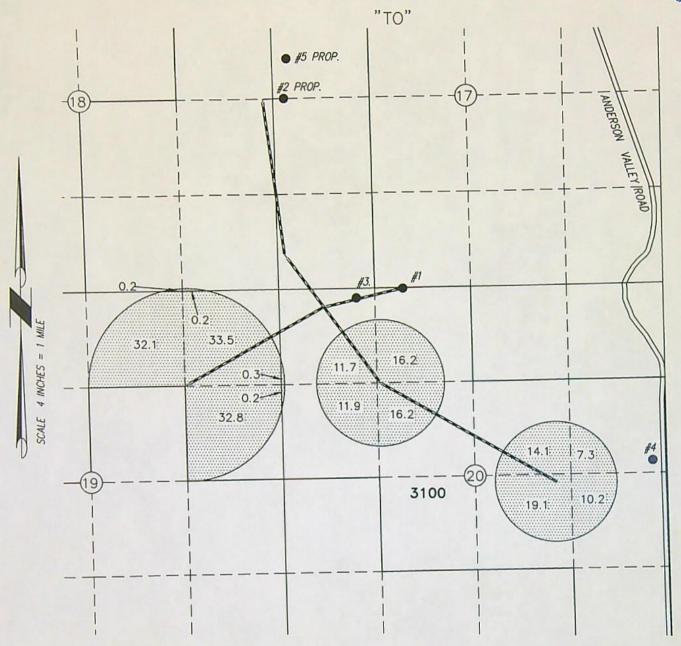

& 20.
- WELL 4 (PROPOSED) LOCATED IN THE SE 1/4 NE 1/4 SECTION 20, 127S R34E, W.M. AND 175 FEET NORTH AND 130 FEET WEST FROM THE 1/4 CORNER BETWEEN SECTIONS 20 & 21.

WELL 5 (PROPOSED) LOCATED IN THE SW 1/4 NW 1/4 SECTION 17, T27S R34E, W.M. AND 545 FEET NORTH AND 260 FEET EAST FROM THE 1/4 CORNER BETWEEN SECTIONS 17 & 18.



206.0 ACRES IR WATER RIGHTS FROM C95617 LAYERED WITH C95619



CONVEYANCE

THIS MAP IS FOR THE PURPOSE OF LOCATING A WATER RIGHT ONLY AND HAS NO INTENT TO PROVIDE LEGAL DIMENSIONS OR THE LOCATION OF PROPERTY LINES.

PROJECT No. 21-081

PREPARED AT THE REQUEST OF: GOLDEN RULE FARMS, INC. P.O. BOX 255 CHRISTMAS VALLEY, OR 97641



ALL POINTS ENGINEERING & SURVEYING, INC.

RECEIVED MAY 27 2022

SECTIONS 17-20, TOWNSHIP 27 SOUTH, RANGE 34 EAST, W.M. TAX LOT: 3100

OWRD



- WELL 1 HARN 52719 (PROPOSED) LOCATED IN THE NE 1/4 NW 1/4 SECTION 20, T27S R34E, W.M. AND 10 FEET SOUTH AND 930 FEET WEST FROM THE 1/4 CORNER BETWEEN SECTIONS 17 & 20.
- WELL 2 HARN 52795 (PROPOSED)

  LOCATED IN THE SW 1/4 NW 1/4 SECTION
  17, T27S R34E, W.M. AND 0 FEET SOUTH
  AND 150 FEET EAST FROM THE 1/4

  CORNER BETWEEN SECTIONS 17 & 18.
- WELL 3 HARN 52796 (PROPOSED) LOCATED IN THE NW 1/4 NW 1/4 SECTION 20, T27S R34E, W.M. AND 130 FEET SOUTH AND 1570 FEET WEST FROM THE 1/4 CORNER BETWEEN SECTIONS 17 & 20.
- WELL 4 (PROPOSED)

  LOCATED IN THE SE 1/4 NE 1/4 SECTION 20,
  T27S R34E, W.M. AND 175 FEET NORTH AND
  130 FEET WEST FROM THE 1/4 CORNER
  BETWEEN SECTIONS 20 & 21.

■ WELL 5 (PROPOSED)
LOCATED IN THE SW 1/4 NW 1/4 SECTION
17, T27S R34E, W.M. AND 545 FEET NORTH
AND 260 FEE