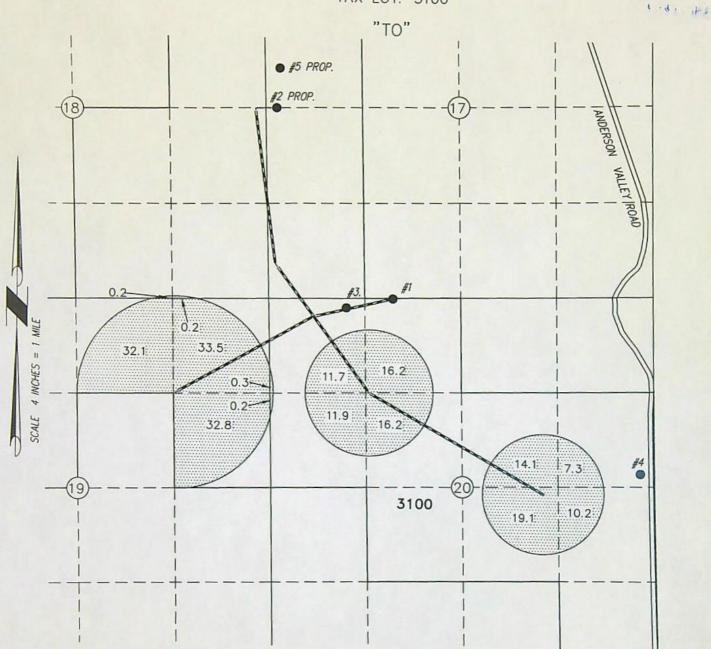

-------------------|------------------------------------|

| $\boxtimes$ | Place of Use (POU)                            | Supplemental Use to Primary Use (S to P) |
|-------------|-----------------------------------------------|------------------------------------------|
|             | Character of Use (USE)                        | Point of Appropriation/Well (POA)        |
|             | Point of Diversion (POD)                      | Additional Point of Appropriation (APOA) |
|             | Additional Point of Diversion (APOD)          | Substitution (SUB)                       |
|             | Surface Water POD to Ground Water POA (SW/GW) | Government Action POD (GOV)              |

RECEIVED MAY 27 2022

OWRD

SECTIONS 17-20, TOWNSHIP 27 SOUTH, RANGE 34 EAST, W.M. TAX LOT: 3100



- WELL 1 HARN 52719 (PROPOSED) LOCATED IN THE NE 1/4 NW 1/4 SECTION 20, T27S R34E, W.M. AND 10 FEET SOUTH AND 930 FEET WEST FROM THE 1/4 CORNER BETWEEN SECTIONS 17 & 20.
- WELL 2 HARN 52795 (PROPOSED) LOCATED IN THE SW 1/4 NW 1/4 SECTION 17, T27S R34E, W.M. AND O FEET SOUTH AND 150 FEET EAST FROM THE 1/4 CORNER BETWEEN SECTIONS 17 & 18.
- WELL 3 HARN 52796 (PROPOSED) LOCATED IN THE NW 1/4 NW 1/4 SECTION 20, T27S R34E, W.M. AND 130 FEET SOUTH AND 1570 FEET WEST FROM THE 1/4 CORNER BETWEEN SECTIONS 17 & 20.
- WELL 4 (PROPOSED) LOCATED IN THE SE 1/4 NE 1/4 SECTION 20, 127S R34E, W.M. AND 175 FEET NORTH AND 130 FEET WEST FROM THE 1/4 CORNER BETWEEN SECTIONS 20 & 21.

WELL 5 (PROPOSED) LOCATED IN THE SW 1/4 NW 1/4 SECTION 17, T27S R34E, W.M. AND 545 FEET NORTH AND 260 FEET EAST FROM THE 1/4 C