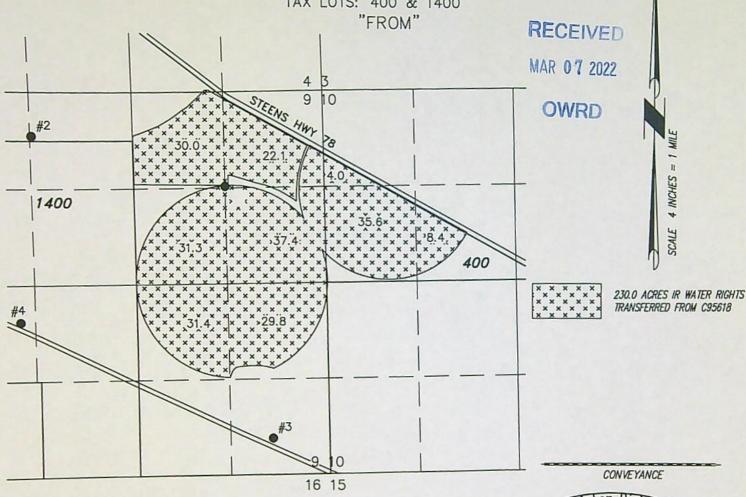

T WEST FROM
  THE SE CORNER SECTION 9.
  - WELL 4 HARN 1494 (AUTHORIZED)
    LOCATED IN THE NW 1/4 SW 1/4
    SECTION 9, T27S R34E, W.M. AND 2140
    FEET NORTH AND 1125 FEET EAST FROM
    THE SW CORNER SECTION 9.



RECEIVED

FEB 1 8 2022

OWRD

RENEWAL DATE: 12/31/2022

THIS MAP IS FOR THE PURPOSE OF LOCATING A WATER RIGHT ONLY AND HAS NO INTENT TO PROVIDE LEGAL DIMENSIONS OR THE LOCATION OF PROPERTY LINES.

PROJECT No. 21-081

PREPARED AT THE REQUEST OF:

GOLDEN RULE FARMS, INC.
P.O. BOX 255

CHRISTMAS VALLEY, OR 97641

ALL POINTS ENGINEERING

& SURVEYING, INC.

RECEIVED

FEB 1 8 2022

OWRD

# MAP TO ACCOMPANY APPLICATION TO CHANGE PLACE OF USE AND CHANGE AND ADD POINTS OF APPROPRIATION FOR GOLDEN RULE FARMS, INC.

SECTION 9, TOWNSHIP 27 SOUTH, RANGE 34 EAST, W.M. TAX LOTS: 400 & 1400



- WELL 1 HARN 1495 (AUTHORIZED)
  LOCATED IN THE NE 1/4 NE 1/4
  SECTION 9, T27S R34E, W.M. AND 1302
  FEET SOUTH AND 1302 FEET WEST FROM
  THE NE CORNER SECTION 9.
- WELL 2 HARN 1488 (AUTHORIZED)
  LOCATED IN THE NE 1/4 NW 1/4
  SECTION 9, T27S R34E, W.M. AND 590
  FEET SOUTH AND 1345 FEET EAST FROM
  THE NW CORNER SECTION 9.
- WELL 3 HARN 51851 (AUTHORIZED)

  LOCATED IN THE SE 1/4 SE 1/4

  SECTION 9, T27S R34E, W.M. AND 505

  FEET NORTH AND 730 FEET WEST FROM
  THE SE CORNER SECTION 9.
- WELL 4 HARN 1494 (AUTHORIZED)

  LOCATED IN THE NW 1/4 SW 1/4

  SECTION 9, T27S R34E, W.M. AND 2140

  FEET NORTH AND 1125 FEET EAST FROM
  THE SW CORNER SECTION 9.



RENEWAL DATE: 12/31/2022

THIS MAP IS FOR THE PURPOSE OF LOCATING A WATER RIGHT ONLY AND HAS NO INTENT TO PROVIDE LEGAL DIMENSIONS