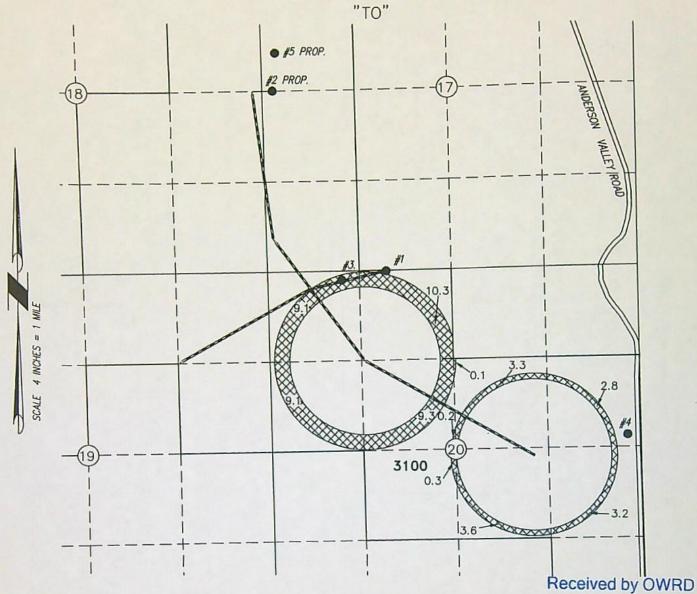

- WELL 4 (PROPOSED).

  LOCATED IN THE SE 1/4 NE 1/4 SECTION 20,
  127S R34E, W.M. AND 175 FEET NORTH AND
  130 FEET WEST FROM THE 1/4 CORNER
  BETWEEN SECTIONS 20 & 21.

● WELL 5 (PROPOSED) LOCATED IN THE SW 1/4 NW 1/4 SECTION 17, T27S R34E, W.M. AND 545 FEET NORTH AND 260 FEET EAST FROM THE 1/4 CORNER BETWEEN SECTIONS 17 & 18.



230.0 ACRES IR WATER RIGHTS FROM C 95618

CONVEYANCE



RENEWAL DATE: 12/31/2022

THIS MAP IS FOR THE PURPOSE OF LOCATING A WATER RIGHT ONLY AND HAS NO INTENT TO PROVIDE LEGAL DIMENSIONS OR THE LOCATION OF PROPERTY LINES.

PROJECT No. 21-081

PREPARED AT THE REQUEST OF:

GOLDEN RULE FARMS, INC.
P.O. BOX 255

CHRISTMAS VALLEY, OR 97641

ALL POINTS ENGINEERING

& SURVEYING, INC.

P.O. BOX 767

SECTIONS 17-20, TOWNSHIP 27 SOUTH, RANGE 34 EAST, W.M. TAX LOT: 3100



- WELL 1 HARN 52719 (PROPOSED)
   LOCATED IN THE NE 1/4 NW 1/4 SECTION 20, T27S R34E, W.M. AND 10 FEET SOUTH AND 930 FEET WEST FROM THE 1/4 CORNER BETWEEN SECTIONS 17 & 20.
- WELL 2 HARN 52795 (PROPOSED)

  LOCATED IN THE SW 1/4 NW 1/4 SECTION
  17, 127S R34E, W.M. AND 0 FEET SOUTH
  AND 150 FEET EAST FROM THE 1/4

  CORNER BETWEEN SECTIONS 17 & 18.
- WELL 3 HARN 52796 (PROPOSED)

  LOCATED IN THE NW 1/4 NW 1/4 SECTION 20,
  127S R34E, W.M. AND 130 FEET SOUTH AND
  1570 FEET WEST FROM THE 1/4 CORNER
  BETWEEN SECTIONS 17 & 20.
- WELL 4 (PROPOSED)

  LOCATED IN THE SE 1/4 NE 1/4 SECTION 20,
  T27S R34E, W.M. AND 175 FEET NORTH AND
  130 FEET WEST FROM THE 1/4 CORNER
  BETWEEN SECTIONS 20 & 21.

WELL 5 (PROPOSED)
LOCATED IN THE SW 1/4 NW 1/4 SECTION
17, T27S R34E, W.M. AND 545 FEET NORTH
A