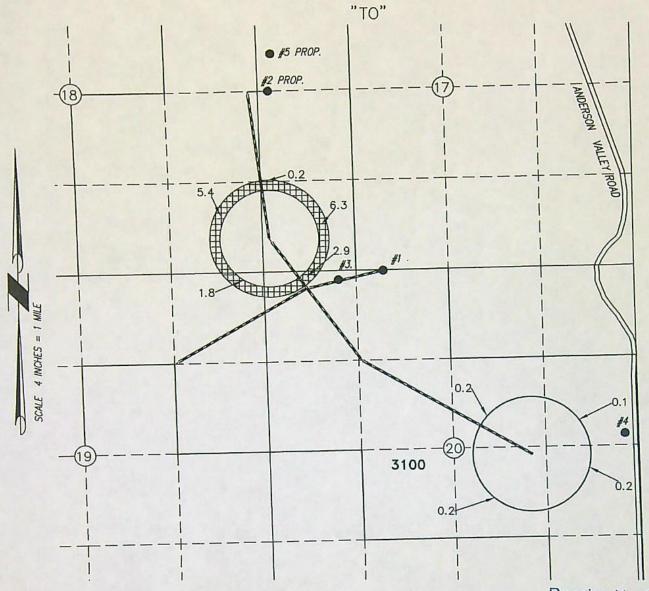

S 17 & 20.
- WELL 4 (PROPOSED)

  LOCATED IN THE SE 1/4 NE 1/4 SECTION 20,
  T27S R34E, W.M. AND 175 FEET NORTH AND
  130 FEET WEST FROM THE 1/4 CORNER
  BETWEEN SECTIONS 20 & 21.

WELL 5 (PROPOSED)

LOCATED IN THE SW 1/4 NW 1/4 SECTION
17, T27S R34E, W.M. AND 545 FEET NORTH
AND 260 FEET EAST FROM THE 1/4

CORNER BETWEEN SECTIONS 17 & 18.

MAY 1 9 2022

Salem, OR

206.0 ACRES IR WATER RIGHTS FROM C95619 LAYERED WITH C95617



RENEWAL DATE: 12/31/2022

THIS MAP IS FOR THE PURPOSE OF LOCATING A WATER RIGHT ONLY AND HAS NO INTENT TO PROVIDE LEGAL DIMENSIONS OR THE LOCATION OF PROPERTY LINES.

CONVEYANCE

### PROJECT No. 21-081

PREPARED AT THE REQUEST OF:

GOLDEN RULE FARMS, INC.
P.O. BOX 255

CHRISTMAS VALLEY, OR 97641



SECTIONS 17-20, TOWNSHIP 27 SOUTH, RANGE 34 EAST, W.M. TAX LOT: 3100



Received by OWRD

- WELL 1 HARN 52719 (PROPOSED) LOCATED IN THE NE 1/4 NW 1/4 SECTION 20, T27S R34E, W.M. AND 10 FEET SOUTH AND 930 FEET WEST FROM THE 1/4 CORNER BETWEEN SECTIONS 17 & 20.
- WELL 2 HARN 52795 (PROPOSED) LOCATED IN THE SW 1/4 NW 1/4 SECTION 17, T27S R34E, W.M. AND 0 FEET SOUTH AND 150 FEET EAST FROM THE 1/4 CORNER BETWEEN SECTIONS 17 & 18.
- WELL 3 HARN 52796 (PROPOSED)

  LOCATED IN THE NW 1/4 NW 1/4 SECTION 20,
  T27S R34E, W.M. AND 130 FEET SOUTH AND
  1570 FEET WEST FROM THE 1/4 CORNER
  BETWEEN SECTIONS 17 & 20.
- WELL 4 (PROPOSED)
  LOCATED IN THE SE 1/4 NE 1/4 SECTION 20,
  T27S R34E, W.M. AND 175 FEET NORTH AND
  130 FEET WEST FROM THE 1/4 CORNER
  BETWEEN SECTIONS 20 & 21.

■ WELL 5 (PROPOSED)

LOCATED IN THE SW 1/4 NW 1/4 SECTION

17, 127S R34E, W.M. AND 545 FEET