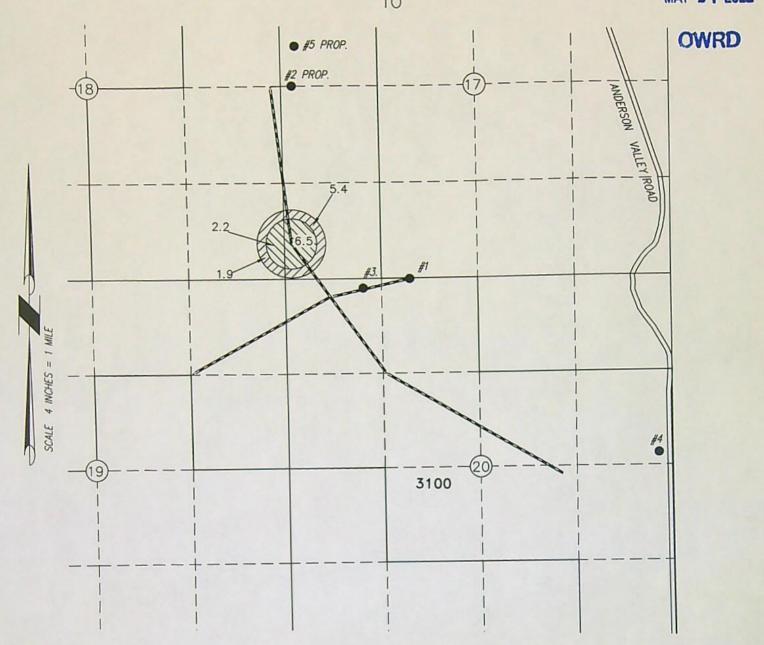

1/4 CORNER
  BETWEEN SECTIONS 17 & 20.
- WELL 4 (PROPOSED) LOCATED IN THE SE 1/4 NE 1/4 SECTION 20, T27S R34E, W.M. AND 175 FEET NORTH AND 130 FEET WEST FROM THE 1/4 CORNER BETWEEN SECTIONS 20 & 21.

WELL 5 (PROPOSED)

LOCATED IN THE SW 1/4 NW 1/4 SECTION
17, T27S R34E, W.M. AND 545 FEET NORTH
AND 260 FEET EAST FROM THE 1/4
CORNER BETWEEN SECTIONS 17 & 18.



230.0 ACRES IR WATER RIGHTS FROM C 95618

CONVEYANCE



RENEWAL DATE: 12/31/2022

THIS MAP IS FOR THE PURPOSE OF LOCATING A WATER RIGHT ONLY AND HAS NO INTENT TO PROVIDE LEGAL DIMENSIONS OR THE LOCATION OF PROPERTY LINES.

PROJECT No. 21-081

GOLDEN RULE FARMS, INC. P.O. BOX 255 CHRISTMAS VALLEY, OR 97641 ALL POINTS ENGINEERING & SURVEYING, INC.

SECTIONS 17-20, TOWNSHIP 27 SOUTH, RANGE 34 EAST, W.M. TAX LOT: 3100

"TO"

MAY 27 2022



- WELL 1 HARN 52719 (PROPOSED)

  LOCATED IN THE NE 1/4 NW 1/4 SECTION
  20, T27S R34E, W.M. AND 10 FEET SOUTH
  AND 930 FEET WEST FROM THE 1/4
  CORNER BETWEEN SECTIONS 17 & 20.
- WELL 2 HARN 52795 (PROPOSED)

  LOCATED IN THE SW 1/4 NW 1/4 SECTION
  17, T27S R34E, W.M. AND 0 FEET SOUTH
  AND 150 FEET EAST FROM THE 1/4

  CORNER BETWEEN SECTIONS 17 & 18.
- WELL 3 HARN 52796 (PROPOSED) LOCATED IN THE NW 1/4 NW 1/4 SECTION 20, T27S R34E, W.M. AND 130 FEET SOUTH AND 1570 FEET WEST FROM THE 1/4 CORNER BETWEEN SECTIONS 17 & 20.
- WELL 4 (PROPOSED)

  LOCATED IN THE SE 1/4 NE 1/4 SECTION 20,
  T27S R34E, W.M. AND 175 FEET NORTH AND
  130 FEET WEST FROM THE 1/4 CORNER
  BETWEEN SECTIONS 20 & 21.

■ WELL 5 (PROPOSED)

LOCATED IN THE SW 1/4 NW 1/4 SECTION

17, T27S R34E, W.M. AND 545 FEET NORTH