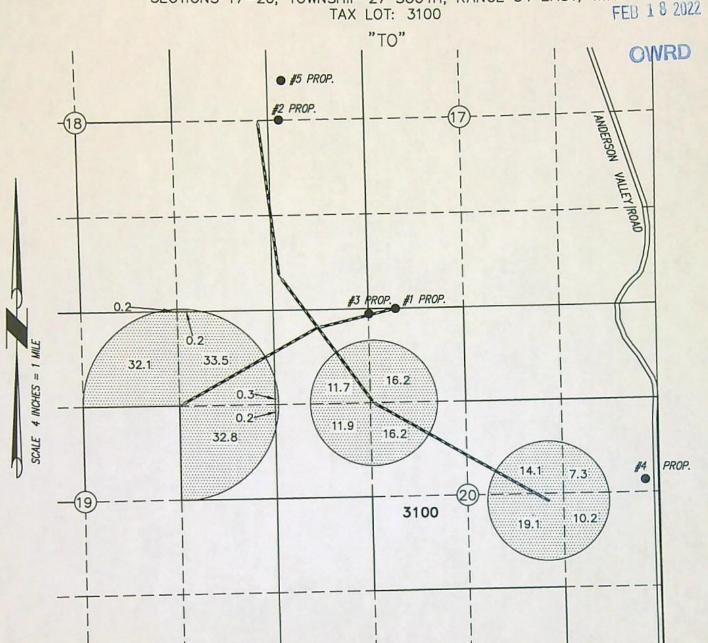

WEST FROM THE 1/4 CORNER
  BETWEEN SECTIONS 20 & 21.

■ WELL 5 (PROPOSED)

LOCATED IN THE SW 1/4 NW 1/4 SECTION

17, T27S R34E, W.M. AND 545 FEET NORTH

AND 260 FEET EAST FROM THE 1/4

CORNER BETWEEN SECTIONS 17 & 18.



RENEWAL DATE: 12/31/2022

206.0 ACRES IR WATER RIGHTS FROM C95617 LAYERED WITH C95619

CONVEYANCE

THIS MAP IS FOR THE PURPOSE OF LOCATING A WATER RIGHT ONLY AND HAS NO INTENT TO PROVIDE LEGAL DIMENSIONS OR THE LOCATION OF PROPERTY LINES.

#### PROJECT No. 21-081

PREPARED AT THE REQUEST OF:

GOLDEN RULE FARMS, INC.
P.O. BOX 255

CHRISTMAS VALLEY, OR 97641



RECEIVED

MAR 07 2022

MAP TO ACCOMPANY APPLICATION TO CHANGE PLACE OF USE AND CHANGE AND ADD POINTS OF APPROPRIATION FOR GOLDEN RULE FARMS, INC.

OWRD RECEIVE

SECTIONS 17-20, TOWNSHIP 27 SOUTH, RANGE 34 EAST, W.M.



- WELL 1 HARN 52720 (PROPOSED) LOCATED IN THE NE 1/4 NW 1/4 SECTION 20, T27S R34E, W.M. AND 0 FEET SOUTH AND 880 FEET WEST FROM THE 1/4 CORNER BETWEEN SECTIONS 17 & 20.
- WELL 2 HARN 52795 (PROPOSED) LOCATED IN THE SW 1/4 NW 1/4 SECTION 17, T27S R34E, W.M. AND 0 FEET SOUTH AND 210 FEET EAST FROM THE 1/4 CORNER BETWEEN SECTIONS 17 & 18.
- WELL 3 HARN 52796 (PROPOSED) LOCATED IN THE NE 1/4 NW 1/4 SECTION 20, T27S R34E, W.M. AND 70 FEET SOUTH AND 1250 FEET WEST FROM THE 1/4 CORNER BETWEEN SECTIONS 17 & 20.
- WELL 4 HARN 52517 (PROPOSED) LOCATED IN THE SE 1/4 NE 1/4 SECTION 20, T27S R34E, W.M. AND 175 FEET NORTH AND 130 FEET WEST FROM THE 1/4 CORNER BETWEEN SECTIONS 20 & 21.

WELL 5 (PROPOSED) LOCATED IN THE SW 1/4 NW 1/4 SECTION 17, T27S R34E, W.M. AND 545 FEET NORTH AND 260 FEET EAST FROM