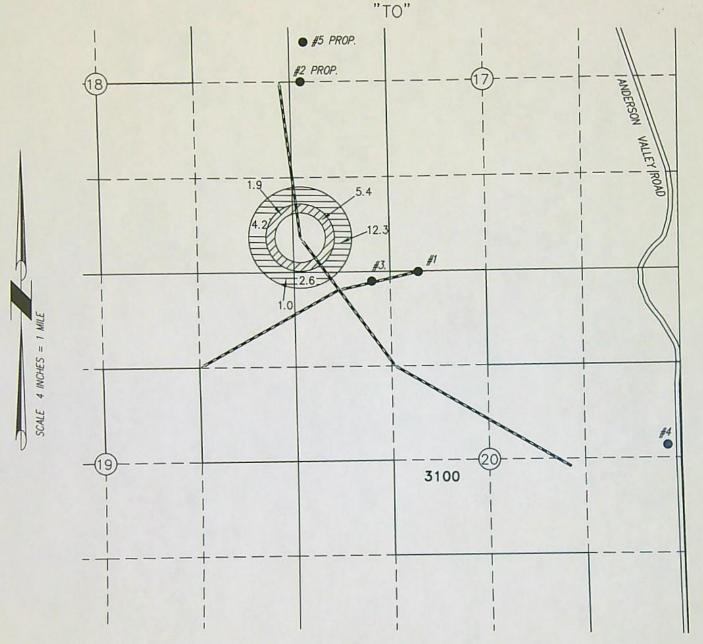

WELL 4 (PROPOSED)

  LOCATED IN THE SE 1/4 NE 1/4 SECTION 20,
  T27S R34E, W.M. AND 175 FEET NORTH AND
  130 FEET WEST FROM THE 1/4 CORNER
  BETWEEN SECTIONS 20 & 21.

■ WELL 5 (PROPOSED)

LOCATED IN THE SW 1/4 NW 1/4 SECTION

17, T27S R34E, W.M. AND 545 FEET NORTH

AND 260 FEET EAST FROM THE 1/4

CORNER BETWEEN SECTIONS 17 & 18.



8.7 ACRES IR WATER RIGHTS FROM C95616

7.3 ACRES IR WATER RIGHTS FROM C95616 LAYERED WITH C88299

THIS MAP IS FOR THE PURPOSE OF LOCATING A WATER RIGHT ONLY AND HAS NO INTENT TO PROVIDE LEGAL DIMENSIONS OR THE LOCATION OF PROPERTY LINES.

CONVEYANCE

PROJECT No. 21-081

PREPARED AT THE REQUEST OF:

GOLDEN RULE FARMS, INC. P.O. BOX 255 CHRISTMAS VALLEY, OR 97641



RECEIVED MAY 27 2022

SECTIONS 17-20, TOWNSHIP 27 SOUTH, RANGE 34 EAST, W.M. OWRD TAX LOT: 3100



- WELL 1 HARN 52719 (PROPOSED) LOCATED IN THE NE 1/4 NW 1/4 SECTION 20, T27S R34E, W.M. AND 10 FEET SOUTH AND 930 FEET WEST FROM THE 1/4 CORNER BETWEEN SECTIONS 17 & 20.
- WELL 2 HARN 52795 (PROPOSED) LOCATED IN THE SW 1/4 NW 1/4 SECTION 17, T27S R34E, W.M. AND O FEET SOUTH AND 150 FEET EAST FROM THE 1/4 CORNER BETWEEN SECTIONS 17 & 18.
- WELL 3 HARN 52796 (PROPOSED) LOCATED IN THE NW 1/4 NW 1/4 SECTION 20, T27S R34E, W.M. AND 130 FEET SOUTH AND 1570 FEET WEST FROM THE 1/4 CORNER BETWEEN SECTIONS 17 & 20.
- WELL 4 (PROPOSED) LOCATED IN THE SE 1/4 NE 1/4 SECTION 20, T27S R34E, W.M. AND 175 FEET NORTH AND 130 FEET WEST FROM THE 1/4 CORNER BETWEEN SECTIONS 20 & 21.

WELL 5 (PROPOSED) LOCATED IN THE SW 1/4 NW 1/4 SECTION 17, T27S R34E, W.M. AND 545 FEET NORTH AND 260 FEET EAST FROM THE 1/4 C