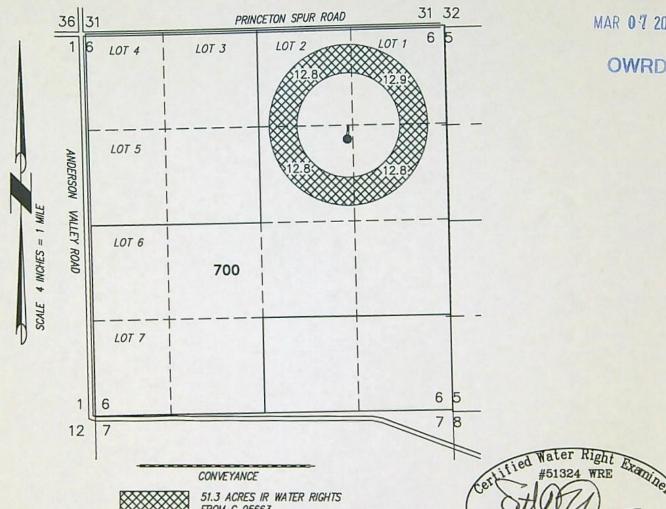

R RIGHTS TRANSFERRED FROM C93236

CONVEYANCE

 WELL 1 HARN 1495 (AUTHORIZED) LOCATED IN THE NE 1/4 NE 1/4 SECTION 9, T27S R34E, W.M. AND 1302 FEET SOUTH AND 1302 FEET WEST FROM THE NE CORNER SECTION 9.

 WELL 3 HARN 51851 (AUTHORIZED) LOCATED IN THE SE 1/4 SE 1/4 SECTION 9, T27S R34E, W.M. AND 505 FEET NORTH AND 730 FEET WEST FROM THE SE CORNER SECTION 9.

OREGO RENEWAL DATE: 12/31/2022

May 21, 2001

THIS MAP IS FOR THE PURPOSE OF LOCATING A WATER RIGHT ONLY AND HAS NO INTENT TO PROVIDE LEGAL DIMENSIONS OR THE LOCATION OF PROPERTY LINES.

ATE OF

PROJECT No. 21-081

PREPARED AT THE REQUEST OF: GOLDEN RULE FARMS, INC. P.O. BOX 255 CHRISTMAS VALLEY, OR 97641



SECTION 6, TOWNSHIP 27 SOUTH, RANGE 34 EAST, W.M. TAX LOT: 700 "FROM"

RECEIVED

FEB 1 8 2022

OWRD

RECEIVED

MAR 0-7 2022

OWRD



FROM C 95663

WELL HARN 52819 (AUTHORIZED) LOCATED IN THE SW 1/4 NE 1/4 SECTION 6, T27S R34E, W.M. AND 1530 FEET SOUTH AND 1330 FEET WEST FROM THE NE CORNER SECTION 6.

tt D. Montgomery May 21, 2001 ATE OF OREG

RENEWAL DATE: 12/31/2022

THIS MAP IS FOR THE PURPOSE OF LOCATING A WATER RIGHT ONLY AND HAS NO INTENT TO PROVIDE LEGAL DIMENSIONS OR THE LOCATION OF PROPERTY LINES.

PROJECT No. 21-081

PREPARED AT THE REQUEST OF: GOLDEN RULE FARMS, INC. P.O. BOX 255 CHRISTMAS VALLEY, OR 97641 ALL POINTS ENGINEERING & SURVEYING, INC.

OWRD

SECTION 6, TOWNSHIP 27 SOUTH, RANGE 34 EAST, W.M. TAX LOT: 700 "FROM"

> RECEIVED MAR 07 2022

RECEIVED

FEB 1 8 2022



PROJECT No. 21-081

PREPARED AT THE REQUEST OF: GOLDEN RULE FARMS, INC. P.O. BOX 255 CHRISTMAS VALLEY, OR 97641

AND 1330 FEET WEST FROM T