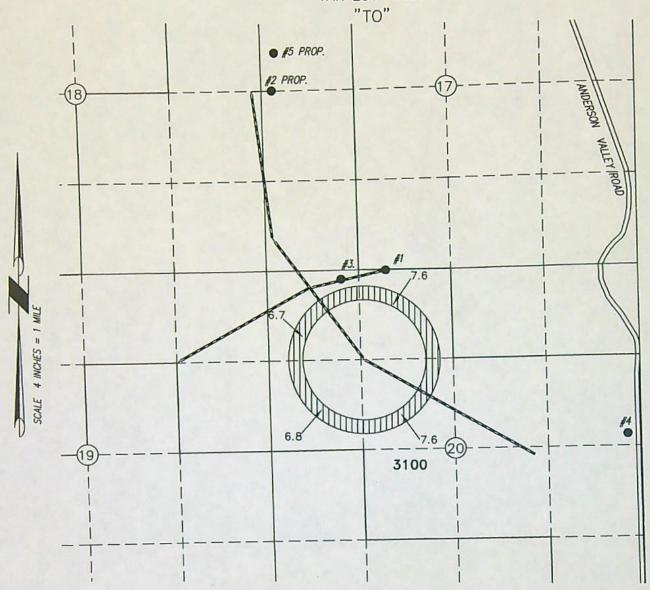

FEET WEST FROM THE 1/4 CORNER
  BETWEEN SECTIONS 17 & 20.
- WELL 4 (PROPOSED)
  LOCATED IN THE SE 1/4 NE 1/4 SECTION 20,
  T27S R34E, W.M. AND 175 FEET NORTH AND
  130 FEET WEST FROM THE 1/4 CORNER
  BETWEEN SECTIONS 20 & 21.

■ WELL 5 (PROPOSED)

LOCATED IN THE SW 1/4 NW 1/4 SECTION

17, 127S R34E, W.M. AND 545 FEET NORTH

AND 260 FEET EAST FROM THE 1/4

CORNER BETWEEN SECTIONS 17 & 18.

MAY 1 9 2022

Salem, OR



17.3 ACRES IR WATER RIGHTS FROM C 95664

CONVEYANCE



THIS MAP IS FOR THE PURPOSE OF LOCATING A WATER RICHT ONLY AND HAS NO INTENT TO PROVIDE LEGAL DIMENSIONS OR THE LOCATION OF PROPERTY LINES.

PROJECT No. 21-081

PREPARED AT THE REQUEST OF:

GOLDEN RULE FARMS, INC.
P.O. BOX 255

CHRISTMAS VALLEY, OR 97641

SECTIONS 17-20, TOWNSHIP 27 SOUTH, RANGE 34 EAST, W.M. TAX LOT: 3100



- WELL 1 HARN 52719 (PROPOSED) LOCATED IN THE NE 1/4 NW 1/4 SECTION 20, T27S R34E, W.M. AND 10 FEET SOUTH AND 930 FEET WEST FROM THE 1/4 CORNER BETWEEN SECTIONS 17 & 20.
- WELL 2 HARN 52795 (PROPOSED)

  LOCATED IN THE SW 1/4 NW 1/4 SECTION
  17, T27S R34E, W.M. AND 0 FEET SOUTH
  AND 150 FEET EAST FROM THE 1/4

  CORNER BETWEEN SECTIONS 17 & 18.
- WELL 3 HARN 52796 (PROPOSED)

  LOCATED IN THE NW 1/4 NW 1/4 SECTION 20,
  T27S R34E, W.M. AND 130 FEET SOUTH AND
  1570 FEET WEST FROM THE 1/4 CORNER
  BETWEEN SECTIONS 17 & 20.
- WELL 4 (PROPOSED) LOCATED IN THE SE 1/4 NE 1/4 SECTION 20, 127S R34E, W.M. AND 175 FEET NORTH AND 130 FEET WEST FROM THE 1/4 CORNER BETWEEN SECTIONS 20 & 21.

WELL 5 (PROPOSED)

LOCATED IN THE SW 1/4 NW 1/4 SECTION
17, T27S R34E, W.M. AND 545 FEET NORTH
AND 260 FEET