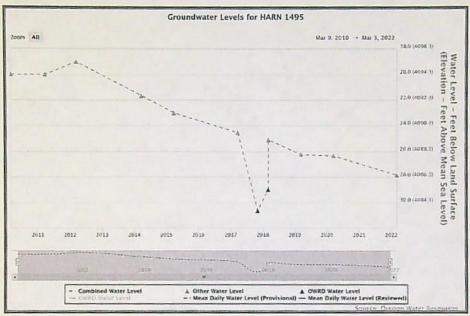

e a serious concern for all groundwater users and for the management of trust resources at the Refuge. In May 2020, OWRD posted a News Release (20-04) that cautions against further groundwater development in the Harney Basin. The

REGION 1
COLUMBIA-PACIFIC NORTHWEST

REGION 8
PACIFIC SOUTHWEST

News Release explains that the preliminary result from the Harney Basin Groundwater Study indicates that groundwater use is greater than recharge to the aquifer and the current annual groundwater pumping is unsustainable. Groundwater declines are evident in the hydrographs for Golden Rule Farms Wells 1, 2, 3, and 4 (HARN 1495, 1488, 51851, 1494), where groundwater levels mark a steady decline in over the last 7 years (2015 – 2022), according to the OWRD Groundwater Hydrographs (see Figures 1 – 4).



Figure 1. Groundwater Levels for Well 1 (HARN 1495).



Figure 2. Groundwater Levels for Well 2 (HARN 1488).



Figure 3. Groundwater Levels for Well 3 (HARN 51851).



Figure 4. Groundwater Levels for Well 4 (HARN 1494).

In addition, water use reports for the eight certificated water rights under this transfer application were not available every year and information was inconsistent, therefore it is difficult to fully understand the impact of this project on Refuge water rights. With the additional five wells proposed under the transfer application and a presumption that this change would enable them to use their entire water right, there could effectively be an increase in groundwater use over what was used historically. Given existing over-

allocation of groundwater in the Harney B