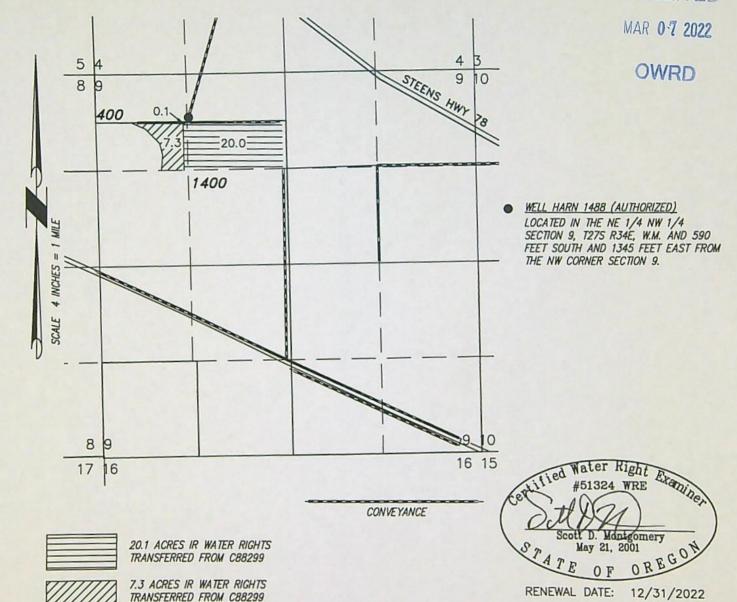

EGAL DIMENSIONS OR THE LOCATION OF PROPERTY LINES.

PROJECT No. 21-081

PREPARED AT THE REQUEST OF: GOLDEN RULE FARMS, INC. P.O. BOX 255 CHRISTMAS VALLEY, OR 97641 ALL POINTS ENGINEERING & SURVEYING, INC.

OWRD

SECTION 6, TOWNSHIP 27 SOUTH, RANGE 34 EAST, W.M. TAX LOT: 700 "FROM"

> RECEIVED MAR 07 2022

RECEIVED

FEB 1 8 2022



PROJECT No. 21-081

PREPARED AT THE REQUEST OF: GOLDEN RULE FARMS, INC. P.O. BOX 255 CHRISTMAS VALLEY, OR 97641

AND 1330 FEET WEST FROM THE NE

CORNER SECTION 6.

ALL POINTS ENGINEERING & SURVEYING, INC.

THIS MAP IS FOR THE PURPOSE OF LOCATING A WATER

RIGHT ONLY AND HAS NO INTENT TO PROVIDE LEGAL DIMENSIONS OR THE LOCATION OF PROPERTY LINES.

SECTION 9, TOWNSHIP 27 SOUTH, RANGE 34 EAST, W.M. TAX LOTS: 400 & 1400
"FROM"

RECEIVED

FEB 1 8 2022

OWRD

RECEIVED



PROJECT No. 21-081

PREPARED AT THE REQUEST OF:

GOLDEN RULE FARMS, INC.

P.O. BOX 255

CHRISTMAS VALLEY, OR 97641

LAYERED WITH C95616

ALL POINTS ENGINEERING & SURVEYING, INC.

THIS MAP IS FOR THE PURPOSE OF LOCATING A WATER RIGHT ONLY AND HAS NO INTENT TO PROVIDE LEGAL DIMENSIONS OR THE LOCATION OF PROPERTY LINES.

SECTION 9, TOWNSHIP 27 SOUTH, RANGE 34 EAST, W.M. TAX LOTS: 400 & 1400



- WELL 1 HARN 1495 (AUTHORIZED)

  LOCATED IN THE NE 1/4 NE 1/4

  SECTION 9, T27S R34E, W.M. AND 1302

  FEET SOUTH AND 1302 FEET WEST FROM
  THE NE CORNER SECTION 9.
- WELL 2 HARN 1488 (AUTHORIZED)
  LOCATED IN THE NE 1/4 NW 1/4
  SECTION 9, T27S R34E, W.M. AND 590
  FEET SOUTH AND 1345 FEET EAST FROM
  THE NW CORNER SECTION 9.
- WELL 3 HARN 51851 (AUTHORIZED)

  LOCATED IN THE SE 1/4 SE 1/4

  SECT