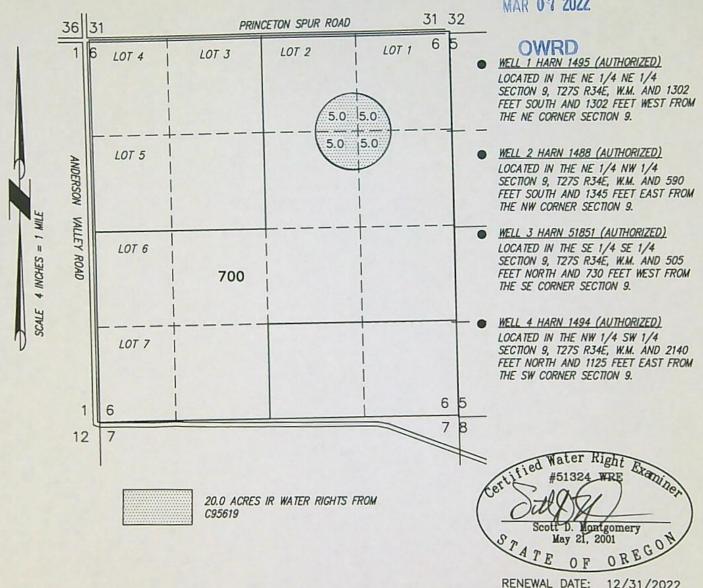

R SECTION 9.
- WELL 3 HARN 51851 (AUTHORIZED)

  LOCATED IN THE SE 1/4 SE 1/4

  SECTION 9, T27S R34E, W.M. AND 505

  FEET NORTH AND 730 FEET WEST FROM
  THE SE CORNER SECTION 9.
- WELL 4 HARN 1494 (AUTHORIZED)

  LOCATED IN THE NW 1/4 SW 1/4

  SECTION 9, T27S R34E, W.M. AND 2140

  FEET NORTH AND 1125 FEET EAST FROM
  THE SW CORNER SECTION 9.



RENEWAL DATE: 12/31/2022

THIS MAP IS FOR THE PURPOSE OF LOCATING A WATER RIGHT ONLY AND HAS NO INTENT TO PROVIDE LEGAL DIMENSIONS OR THE LOCATION OF PROPERTY LINES.

PROJECT No. 21-081

PREPARED AT THE REQUEST OF:

GOLDEN RULE FARMS, INC.
P.O. BOX 255

CHRISTMAS VALLEY, OR 97641

ALL POINTS ENGINEERING & SURVEYING, INC.

RECEIVED

FEB 1 8 2022

SECTION 6, TOWNSHIP 27 SOUTH, RANGE 34 EAST, W.M. TAX LOT: 700

"FROM"

RECEIVED

OWRD

MAR 07 2022



RENEWAL DATE: 12/31/2022

THIS MAP IS FOR THE PURPOSE OF LOCATING A WATER RIGHT ONLY AND HAS NO INTENT TO PROVIDE LEGAL DIMENSIONS OR THE LOCATION OF PROPERTY LINES.

PROJECT No. 21-081

PREPARED AT THE REQUEST OF: GOLDEN RULE FARMS, INC. P.O. BOX 255 CHRISTMAS VALLEY, OR 97641 ALL POINTS ENGINFFRING & SURVEYING, INC.

RECEIVED FEB 1 8 2022

SECTION 9, TOWNSHIP 27 SOUTH, RANGE 34 EAST, W.M.
TAX LOTS: 400 & 1400

OWRD



PROJECT No. 21-081

PREPARED AT THE REQUEST OF:

GOLDEN RULE FARMS, INC.
P.O. BOX 255

CHRISTMAS VALLEY, OR 97641

ALL POINTS ENGINEERING & SURVEYING, INC.

### RECEIVED

MAR 97 2022

OWRD

FEB 1 8 2022

RECEIVED



SECTION 6, TOWNSHIP 27 SOUTH, RANGE 34 EAST, W.M. TAX LOT: 700 "FROM"



RENEWAL DATE: 12/31/2022

THIS MAP IS FOR THE PURPOSE OF LOCATING A WATER RIGHT ONLY