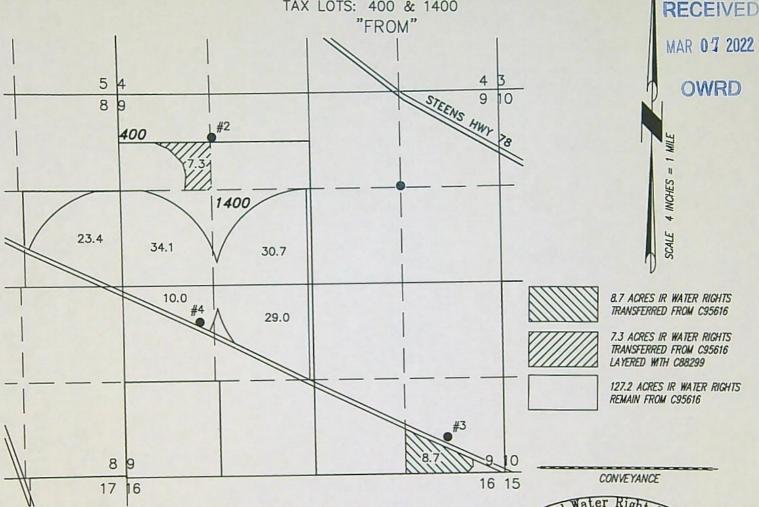

ARMS, INC. P.O. BOX 255 CHRISTMAS VALLEY, OR 97641

AND 1330 FEET WEST FROM THE NE

CORNER SECTION 6.

ALL POINTS ENGINEERING & SURVEYING, INC.

THIS MAP IS FOR THE PURPOSE OF LOCATING A WATER

RIGHT ONLY AND HAS NO INTENT TO PROVIDE LEGAL DIMENSIONS OR THE LOCATION OF PROPERTY LINES.

SECTION 9, TOWNSHIP 27 SOUTH, RANGE 34 EAST, W.M. TAX LOTS: 400 & 1400
"FROM"

RECEIVED

FEB 1 8 2022

OWRD

RECEIVED



PROJECT No. 21-081

PREPARED AT THE REQUEST OF:

GOLDEN RULE FARMS, INC.

P.O. BOX 255

CHRISTMAS VALLEY, OR 97641

LAYERED WITH C95616

ALL POINTS ENGINEERING & SURVEYING, INC.

THIS MAP IS FOR THE PURPOSE OF LOCATING A WATER RIGHT ONLY AND HAS NO INTENT TO PROVIDE LEGAL DIMENSIONS OR THE LOCATION OF PROPERTY LINES.

SECTION 9, TOWNSHIP 27 SOUTH, RANGE 34 EAST, W.M. TAX LOTS: 400 & 1400



- WELL 1 HARN 1495 (AUTHORIZED)

  LOCATED IN THE NE 1/4 NE 1/4

  SECTION 9, T27S R34E, W.M. AND 1302

  FEET SOUTH AND 1302 FEET WEST FROM
  THE NE CORNER SECTION 9.
- WELL 2 HARN 1488 (AUTHORIZED)
  LOCATED IN THE NE 1/4 NW 1/4
  SECTION 9, T27S R34E, W.M. AND 590
  FEET SOUTH AND 1345 FEET EAST FROM
  THE NW CORNER SECTION 9.
- WELL 3 HARN 51851 (AUTHORIZED)

  LOCATED IN THE SE 1/4 SE 1/4

  SECTION 9, T27S R34E, W.M. AND 505

  FEET NORTH AND 730 FEET WEST FROM
  THE SE CORNER SECTION 9.
  - WELL 4 HARN 1494 (AUTHORIZED)
    LOCATED IN THE NW 1/4 SW 1/4
    SECTION 9, T27S R34E, W.M. AND 2140
    FEET NORTH AND 1125 FEET EAST FROM
    THE SW CORNER SECTION 9.



RECEIVED

FEB 1 8 2022

OWRD

RENEWAL DATE: 12/31/2022

THIS MAP IS FOR THE PURPOSE OF LOCATING A WATER RIGHT ONLY AND HA