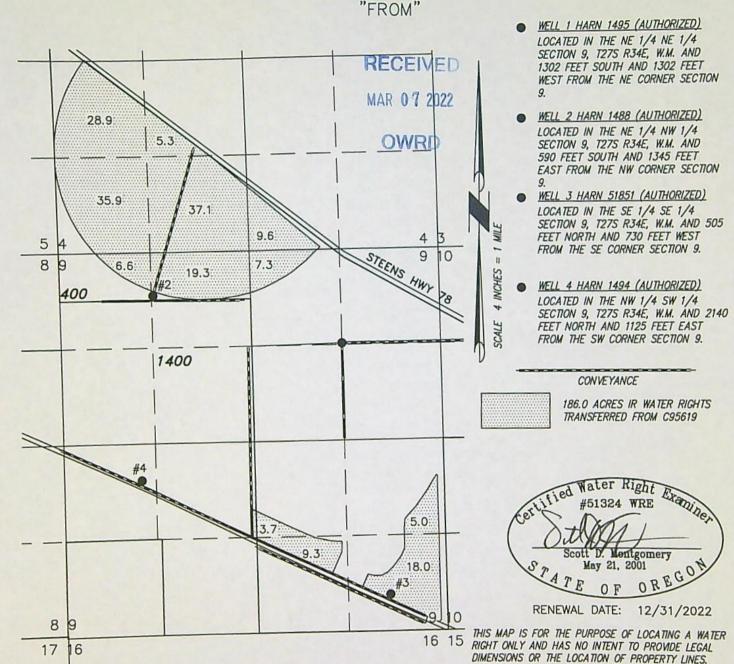

RIGHT ONLY AND HAS NO INTENT TO PROVIDE LEGAL DIMENSIONS OR THE LOCATION OF PROPERTY LINES.

PROJECT No. 21-081

PREPARED AT THE REQUEST OF:

GOLDEN RULE FARMS, INC.
P.O. BOX 255

CHRISTMAS VALLEY, OR 97641

ALL POINTS ENGINEERING & SURVEYING, INC.

RECEIVED

FEB 1 8 2022

SECTION 6, TOWNSHIP 27 SOUTH, RANGE 34 EAST, W.M. TAX LOT: 700

"FROM"

RECEIVED

OWRD

MAR 07 2022



RENEWAL DATE: 12/31/2022

THIS MAP IS FOR THE PURPOSE OF LOCATING A WATER RIGHT ONLY AND HAS NO INTENT TO PROVIDE LEGAL DIMENSIONS OR THE LOCATION OF PROPERTY LINES.

PROJECT No. 21-081

PREPARED AT THE REQUEST OF: GOLDEN RULE FARMS, INC. P.O. BOX 255 CHRISTMAS VALLEY, OR 97641 ALL POINTS ENGINFFRING & SURVEYING, INC.

RECEIVED FEB 1 8 2022

SECTION 9, TOWNSHIP 27 SOUTH, RANGE 34 EAST, W.M.
TAX LOTS: 400 & 1400

OWRD



PROJECT No. 21-081

PREPARED AT THE REQUEST OF:

GOLDEN RULE FARMS, INC.
P.O. BOX 255

CHRISTMAS VALLEY, OR 97641

ALL POINTS ENGINEERING & SURVEYING, INC.

### RECEIVED

MAR 97 2022

OWRD

FEB 1 8 2022

RECEIVED



SECTION 6, TOWNSHIP 27 SOUTH, RANGE 34 EAST, W.M. TAX LOT: 700 "FROM"



RENEWAL DATE: 12/31/2022

THIS MAP IS FOR THE PURPOSE OF LOCATING A WATER RIGHT ONLY AND HAS NO INTENT TO PROVIDE LEGAL DIMENSIONS OR THE LOCATION OF PROPERTY LINES.

PROJECT No. 21-081

PREPARED AT THE REQUEST OF: GOLDEN RULE FARMS, INC. P.O. BOX 255 CHRISTMAS VALLEY, OR 97641 ALL POINTS ENGINEERING & SURVEYING, INC.

### MAP TO ACCOMPANY APPLICATION TO RECEIVED CHANGE PLACE OF USE AND CHANGE AND ADD POINTS OF APPROPRIATION FOR RECEIVED FEB 18 2022 GOLDEN RULE FARMS, INC.

SECTION 9, TOWNSHIP 27 SOUTH,