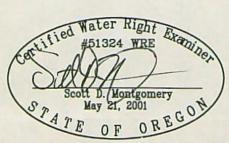

N THE NE 1/4 NW 1/4 SECTION 20, T27S R34E, W.M. AND 0 FEET SOUTH AND 880 FEET WEST FROM THE 1/4 CORNER BETWEEN SECTIONS 17 & 20.
- WELL 2 HARN 52795 (PROPOSED) LOCATED IN THE SW 1/4 NW 1/4 SECTION 17, T27S R34E, W.M. AND 0 FEET SOUTH AND 210 FEET EAST FROM THE 1/4 CORNER BETWEEN SECTIONS 17 & 18.
- WELL 3 HARN 52796 (PROPOSED) LOCATED IN THE NE 1/4 NW 1/4 SECTION 20, T27S R34E, W.M. AND 70 FEET SOUTH AND 1250 FEET WEST FROM THE 1/4 CORNER BETWEEN SECTIONS 17 & 20.
- WELL 4 HARN 52517 (PROPOSED) LOCATED IN THE SE 1/4 NE 1/4 SECTION 20, T27S R34E, W.M. AND 175 FEET NORTH AND 130 FEET WEST FROM THE 1/4 CORNER BETWEEN SECTIONS 20 & 21.

WELL 5 (PROPOSED) LOCATED IN THE SW 1/4 NW 1/4 SECTION 17, T27S R34E, W.M. AND 545 FEET NORTH AND 260 FEET EAST FROM THE 1/4 CORNER BETWEEN SECTIONS 17 & 18.



RENEWAL DATE: 12/31/2022

206.0 ACRES IR WATER RIGHTS FROM C95619 LAYERED WITH C95617

THIS MAP IS FOR THE PURPOSE OF LOCATING A WATER RIGHT ONLY AND HAS NO INTENT TO PROVIDE LEGAL DIMENSIONS OR THE LOCATION OF PROPERTY LINES.

CONVEYANCE

PROJECT No. 21-081

PREPARED AT THE REQUEST OF: GOLDEN RULE FARMS, INC. P.O. BOX 255 CHRISTMAS VALLEY, OR 97641



RECEIVED
FEB 1 8 2022

OWRD

SECTIONS 17-20, TOWNSHIP 27 SOUTH, RANGE 34 EAST, W.M. TAX LOT: 3100



- WELL 1 HARN 52720 (PROPOSED)

  LOCATED IN THE NE 1/4 NW 1/4 SECTION
  20, T27S R34E, W.M. AND 0 FEET SOUTH
  AND 880 FEET WEST FROM THE 1/4

  CORNER BETWEEN SECTIONS 17 & 20.
- WELL 2 HARN 52795 (PROPOSED)

  LOCATED IN THE SW 1/4 NW 1/4 SECTION
  17, T27S R34E, W.M. AND 0 FEET SOUTH
  AND 210 FEET EAST FROM THE 1/4

  CORNER BETWEEN SE