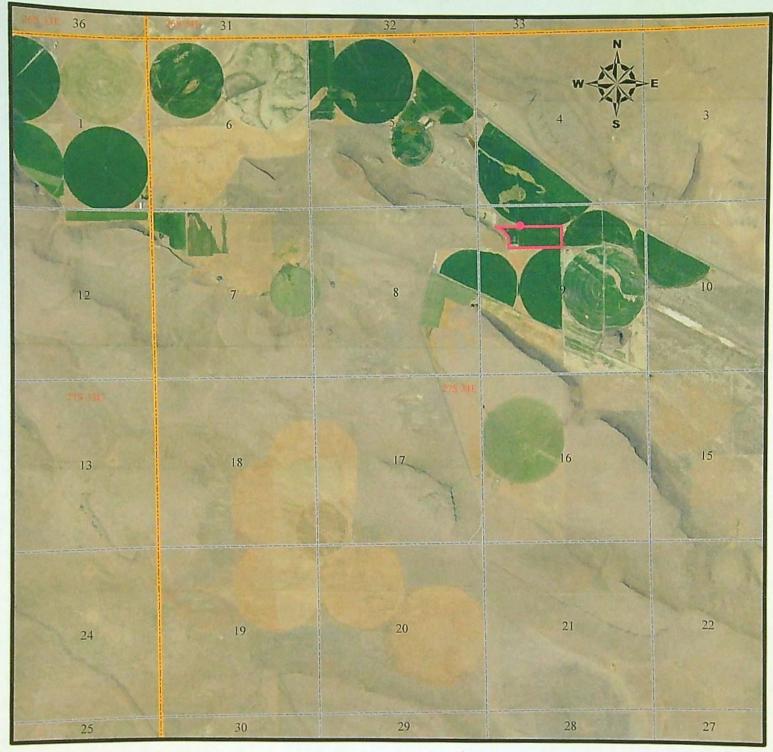

hout the source being identified, the date of the photograph EIVE and source should be added.  Sources for aerial photos: OSU –www.oregonexplorer.info/imagery OWRD – www.wrd.state.or.us Google Earth – earth.google.com TerraServer – www.terraserver.com |
| Approved Lease establishing beneficial use within the last 5 years                                                            | Copy of instream lease or lease number                                                                                                                                                                                                                                                                                                                                                                |

# **Princeton Farms**







# Application for Water Right Transfer

## **Evidence of Use Affidavit**



Oregon Water Resources Department 725 Summer Street NE, Suite A Salem, Oregon 97301-1266 (503) 986-0900 www.wrd.state.or.us

Please print legibly or type. Be as specific as possible. Attach additional pages if you need more spacing.

Supporting documentation must be attached.

| State o            | f Oregon