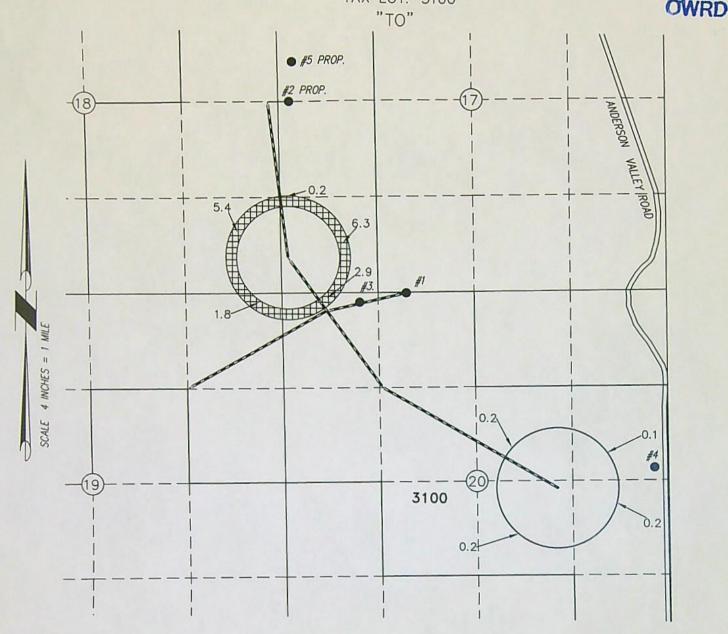

7S R34E, W.M. AND 175 FEET NORTH AND 130 FEET WEST FROM THE 1/4 CORNER BETWEEN SECTIONS 20 & 21.

WELL 5 (PROPOSED) LOCATED IN THE SW 1/4 NW 1/4 SECTION 17, T27S R34E, W.M. AND 545 FEET NORTH AND 260 FEET EAST FROM THE 1/4 CORNER BETWEEN SECTIONS 17 & 18.



20.1 ACRES IR WATER RIGHTS FROM C88299



7.3 ACRES IR WATER RIGHTS FROM C88299 LAYERED WITH C95616



RENEWAL DATE: 12/31/2022

THIS MAP IS FOR THE PURPOSE OF LOCATING A WATER RIGHT ONLY AND HAS NO INTENT TO PROVIDE LEGAL DIMENSIONS OR THE LOCATION OF PROPERTY LINES.

CONVEYANCE

PROJECT No. 21-081

PREPARED AT THE REQUEST OF: GOLDEN RULE FARMS, INC. P.O. BOX 255 CHRISTMAS VALLEY, OR 97641 ALL POINTS ENGINEERING & SURVEYING, INC.

RECEIVED
MAY 27 2022

SECTIONS 17-20, TOWNSHIP 27 SOUTH, RANGE 34 EAST, W.M. TAX LOT: 3100

AI 2 1 2022



- WELL 1 HARN 52719 (PROPOSED) LOCATED IN THE NE 1/4 NW 1/4 SECTION 20, T27S R34E, W.M. AND 10 FEET SOUTH AND 930 FEET WEST FROM THE 1/4 CORNER BETWEEN SECTIONS 17 & 20.
- WELL 2 HARN 52795 (PROPOSED)

  LOCATED IN THE SW 1/4 NW 1/4 SECTION
  17, T27S R34E, W.M. AND 0 FEET SOUTH
  AND 150 FEET EAST FROM THE 1/4

  CORNER BETWEEN SECTIONS 17 & 18.
- WELL 3 HARN 52796 (PROPOSED)

  LOCATED IN THE NW 1/4 NW 1/4 SECTION 20,
  T27S R34E, W.M. AND 130 FEET SOUTH AND
  1570 FEET WEST FROM THE 1/4 CORNER
  BETWEEN SECTIONS 17 & 20.
- WELL 4 (PROPOSED)

  LOCATED IN THE SE 1/4 NE 1/4 SECTION 20,

  T27S R34E, W.M. AND 175 FEET NORTH AND

  130 FEET WEST FROM THE 1/4 CORNER

  BETWEEN SECTIONS 20 & 21.

WELL 5 (PROPOSED)
 LOCATED IN THE SW 1/4 NW 1/4 SECTION 17, T27S R34E, W.M. AND 545 FEET NORTH