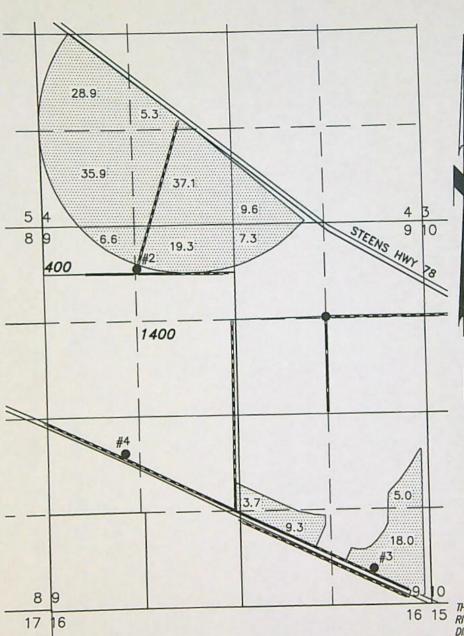

GOLDEN RULE FARMS, INC.
P.O. BOX 255

CHRISTMAS VALLEY, OR 97641

ALL POINTS ENGINEERING & SURVEYING, INC.

### RECEIVED

MAR 97 2022

OWRD

FEB 1 8 2022

RECEIVED



SECTION 6, TOWNSHIP 27 SOUTH, RANGE 34 EAST, W.M. TAX LOT: 700 "FROM"



RENEWAL DATE: 12/31/2022

THIS MAP IS FOR THE PURPOSE OF LOCATING A WATER RIGHT ONLY AND HAS NO INTENT TO PROVIDE LEGAL DIMENSIONS OR THE LOCATION OF PROPERTY LINES.

PROJECT No. 21-081

PREPARED AT THE REQUEST OF: GOLDEN RULE FARMS, INC. P.O. BOX 255 CHRISTMAS VALLEY, OR 97641 ALL POINTS ENGINEERING & SURVEYING, INC.

### MAP TO ACCOMPANY APPLICATION TO RECEIVED CHANGE PLACE OF USE AND CHANGE AND ADD POINTS OF APPROPRIATION FOR RECEIVED FEB 18 2022 GOLDEN RULE FARMS, INC.

SECTION 9, TOWNSHIP 27 SOUTH, RANGE 34 EAST, W.M. TAX LOTS: 400 & 1400 OWRD





OWRD

- WELL 1 HARN 1495 (AUTHORIZED) LOCATED IN THE NE 1/4 NE 1/4 SECTION 9, T27S R34E, W.M. AND 1302 FEET SOUTH AND 1302 FEET WEST FROM THE NE CORNER SECTION
- WELL 2 HARN 1488 (AUTHORIZED) LOCATED IN THE NE 1/4 NW 1/4 SECTION 9, T27S R34E, W.M. AND 590 FEET SOUTH AND 1345 FEET EAST FROM THE NW CORNER SECTION
- WELL 3 HARN 51851 (AUTHORIZED) LOCATED IN THE SE 1/4 SE 1/4 SECTION 9, T27S R34E, W.M. AND 505 FEET NORTH AND 730 FEET WEST FROM THE SE CORNER SECTION 9.
- WELL 4 HARN 1494 (AUTHORIZED) LOCATED IN THE NW 1/4 SW 1/4 SECTION 9, T27S R34E, W.M. AND 2140 FEET NORTH AND 1125 FEET EAST FROM THE SW CORNER SECTION 9.

CONVEYANCE

186.0 ACRES IR WATER RIGHTS TRANSFERRED FROM C95617

ed Water Right Examine Scott D. Mentgomery May 21, 2001 TATE OF OREGO

RENEWAL DATE: 12/31/2022

THIS MAP