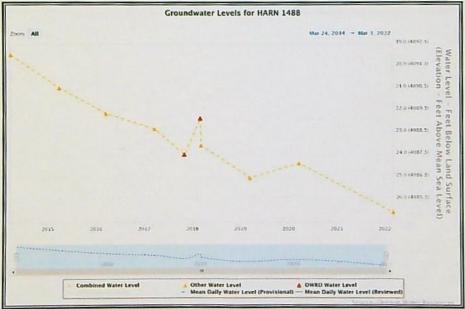

(20-04) that cautions against further groundwater development in the Harney Basin. The

REGION 1
COLUMBIA-PACIFIC NORTHWEST

REGION 8
PACIFIC SOUTHWEST

WASHINGTON, OREGON, IDAHO, PACIFIC ISLANDS

CALIFORNIA, NEVADA, OREGON (KLAMATH BASIN) News Release explains that the preliminary result from the Harney Basin Groundwater Study indicates that groundwater use is greater than recharge to the aquifer and the current annual groundwater pumping is unsustainable. Groundwater declines are evident in the hydrographs for Golden Rule Farms Wells 1, 2, 3, and 4 (HARN 1495, 1488, 51851, 1494), where groundwater levels mark a steady decline in over the last 7 years (2015 – 2022), according to the OWRD Groundwater Hydrographs (see Figures 1 – 4).



Figure 1. Groundwater Levels for Well 1 (HARN 1495).



Figure 2. Groundwater Levels for Well 2 (HARN 1488).

MAY 02 2022 OWRD



Figure 3. Groundwater Levels for Well 3 (HARN 51851).



In addition, water use reports for the eight certificated water rights under this transfer application were not available every year and information was inconsistent, therefore it is difficult to fully understand the impact of this project on Refuge water rights. With the additional five wells proposed under the transfer

application and a presumption that this change would enable them to use their entire water right, there could effectively be an increase in groundwater use over what was used historically. Given existing over-

MAY 02 2022 OWRD allocation of groundwater in the Harney Basin that is already contributing to declines in spring flow under C7343,