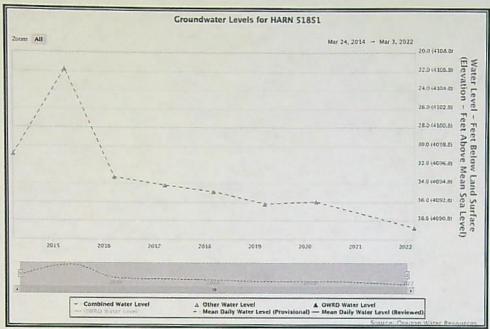

20, OWRD posted a News Release (20-04) that cautions against further groundwater development in the Harney Basin. The

REGION 1
COLUMBIA-PACIFIC NORTHWEST

REGION 8
PACIFIC SOUTHWEST

News Release explains that the preliminary result from the Harney Basin Groundwater Study indicates that groundwater use is greater than recharge to the aquifer and the current annual groundwater pumping is unsustainable. Groundwater declines are evident in the hydrographs for Golden Rule Farms Wells 1, 2, 3, and 4 (HARN 1495, 1488, 51851, 1494), where groundwater levels mark a steady decline in over the last 7 years (2015 – 2022), according to the OWRD Groundwater Hydrographs (see Figures 1 – 4).



Figure 1. Groundwater Levels for Well 1 (HARN 1495).



Figure 2. Groundwater Levels for Well 2 (HARN 1488).



Figure 3. Groundwater Levels for Well 3 (HARN 51851).



Figure 4. Groundwater Levels for Well 4 (HARN 1494).

In addition, water use reports for the eight certificated water rights under this transfer application were not available every year and information was inconsistent, therefore it is difficult to fully understand the impact of this project on Refuge water rights. With the additional five wells proposed under the transfer application and a presumption that this change would enable them to use their entire water right, there could effectively be an increase in groundwater use over what was used historically. Given existing over-

allocation of groundwater in the Harney Basin that is already contributing to declines in spring flow under C7343, effectively expanding groundwater use