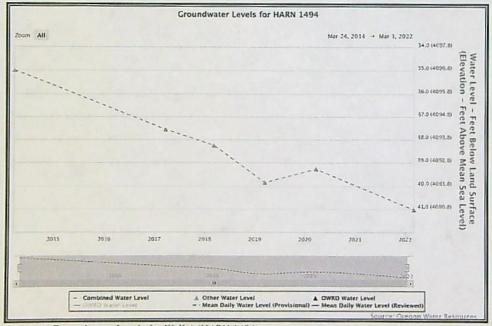

nst further groundwater development in the Harney Basin. The

REGION 1
COLUMBIA-PACIFIC NORTHWEST

REGION 8
PACIFIC SOUTHWEST

News Release explains that the preliminary result from the Harney Basin Groundwater Study indicates that groundwater use is greater than recharge to the aquifer and the current annual groundwater pumping is unsustainable. Groundwater declines are evident in the hydrographs for Golden Rule Farms Wells 1, 2, 3, and 4 (HARN 1495, 1488, 51851, 1494), where groundwater levels mark a steady decline in over the last 7 years (2015 – 2022), according to the OWRD Groundwater Hydrographs (see Figures 1 – 4).



Figure 1. Groundwater Levels for Well 1 (HARN 1495).



Figure 2. Groundwater Levels for Well 2 (HARN 1488).



Figure 3. Groundwater Levels for Well 3 (HARN 51851).



Figure 4. Groundwater Levels for Well 4 (HARN 1494).

In addition, water use reports for the eight certificated water rights under this transfer application were not available every year and information was inconsistent, therefore it is difficult to fully understand the impact of this project on Refuge water rights. With the additional five wells proposed under the transfer application and a presumption that this change would enable them to use their entire water right, there could effectively be an increase in groundwater use over what was used historically. Given existing over-

allocation of groundwater in the Harney Basin that is already contributing to declines in spring flow under C7343, effectively expanding groundwater use in this area is likely to cause further harm.

If you hav