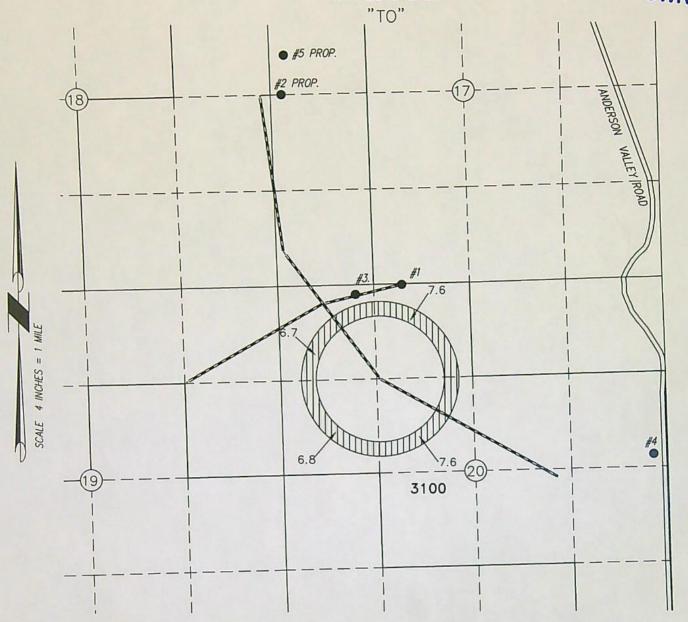

OSED)

  LOCATED IN THE SE 1/4 NE 1/4 SECTION 20,
  T27S R34E, W.M. AND 175 FEET NORTH AND
  130 FEET WEST FROM THE 1/4 CORNER
  BETWEEN SECTIONS 20 & 21.

● WELL 5 (PROPOSED)

LOCATED IN THE SW 1/4 NW 1/4 SECTION
17, T27S R34E, W.M. AND 545 FEET NORTH
AND 260 FEET EAST FROM THE 1/4
CORNER BETWEEN SECTIONS 17 & 18.



51.3 ACRES IR WATER RIGHTS FROM C 95663

CONVEYANCE



RENEWAL DATE: 12/31/2022

THIS MAP IS FOR THE PURPOSE OF LOCATING A WATER RIGHT ONLY AND HAS NO INTENT TO PROVIDE LEGAL DIMENSIONS OR THE LOCATION OF PROPERTY LINES.

PROJECT No. 21-081

PREPARED AT THE REQUEST OF:

GOLDEN RULE FARMS, INC.
P.O. BOX 255

CHRISTMAS VALLEY, OR 97641

ALL POINTS ENGINEERING & SURVEYING, INC.



RECEIVED

MAY 27 2022

SECTIONS 17-20, TOWNSHIP 27 SOUTH, RANGE 34 EAST, W.M. TAX LOT: 3100

OWRD



- WELL 1 HARN 52719 (PROPOSED) LOCATED IN THE NE 1/4 NW 1/4 SECTION 20, T27S R34E, W.M. AND 10 FEET SOUTH AND 930 FEET WEST FROM THE 1/4 CORNER BETWEEN SECTIONS 17 & 20.
- WELL 2 HARN 52795 (PROPOSED) LOCATED IN THE SW 1/4 NW 1/4 SECTION 17, 127S R34E, W.M. AND 0 FEET SOUTH AND 150 FEET EAST FROM THE 1/4 CORNER BETWEEN SECTIONS 17 & 18.
- WELL 3 HARN 52796 (PROPOSED) LOCATED IN THE NW 1/4 NW 1/4 SECTION 20, 127S R34E, W.M. AND 130 FEET SOUTH AND 1570 FEET WEST FROM THE 1/4 CORNER BETWEEN SECTIONS 17 & 20.
- WELL 4 (PROPOSED) LOCATED IN THE SE 1/4 NE 1/4 SECTION 20, T27S R34E, W.M. AND 175 FEET NORTH AND 130 FEET WEST FROM THE 1/4 CORNER BETWEEN SECTIONS 20 & 21.

WELL 5 (PROPOSED) LOCATED IN THE SW 1/4 NW 1/4 SECTION 17, T27S R34E, W.M. AND 545 FEET NORTH AND 260 FEET EAST FROM THE 1/4 C