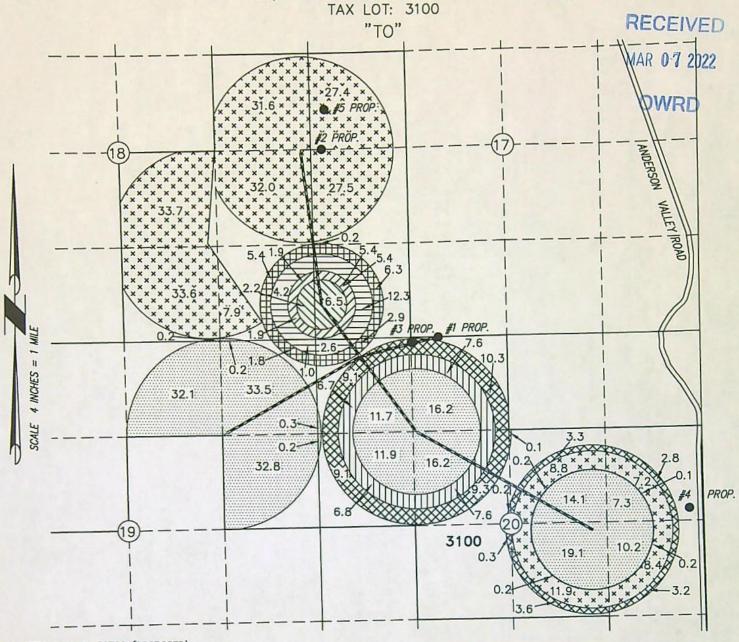

E, W.M. AND 175 FEET NORTH AND 130 FEET WEST FROM THE 1/4 CORNER BETWEEN SECTIONS 20 & 21.

WELL 5 (PROPOSED) LOCATED IN THE SW 1/4 NW 1/4 SECTION 17, T27S R34E, W.M. AND 545 FEET NORTH AND 260 FEET EAST FROM THE 1/4 CORNER BETWEEN SECTIONS 17 & 18.



28.7 ACRES IR WATER RIGHTS FROM C93236

CONVEYANCE

THIS MAP IS FOR THE PURPOSE OF LOCATING A WATER RIGHT ONLY AND HAS NO INTENT TO PROVIDE LEGAL DIMENSIONS OR THE LOCATION OF PROPERTY LINES.

#### PROJECT No. 21-081

PREPARED AT THE REQUEST OF:

GOLDEN RULE FARMS, INC.

P.O. BOX 255

CHRISTMAS VALLEY, OR 97641

# ALL POINTS ENGINEERING & SURVEYING, INC.

OVERVIEW OF TRANSFER APPLICATIONS FOR CERTIFICATES 88299, 93236, 95616, 95617, 95619, 95663, AND 95664

RECEIVED FEB 1 8 2022

OWRD

SECTIONS 17-20, TOWNSHIP 27 SOUTH, RANGE 34 EAST, W.M.



- WELL 1 HARN 52720 (PROPOSED) LOCATED IN THE NE 1/4 NW 1/4 SECTION 20, T27S R34E, W.M. AND 0 FEET SOUTH AND 880 FEET WEST FROM THE 1/4 CORNER BETWEEN SECTIONS 17 & 20.
- WELL 2 HARN 52795 (PROPOSED) LOCATED IN THE SW 1/4 NW 1/4 SECTION 17, T27S R34E, W.M. AND 0 FEET SOUTH AND 210 FEET EAST FROM THE 1/4 CORNER BETWEEN SECTIONS 17 & 18.



8.7 ACRES IR WATER RIGHTS FROM C95616



7.3 ACRES IR WATER RIGHTS FROM C95616 & C88299 (LAYERED)



20.1 ACRES IR WATER RIGHTS FROM C88299



230.0 ACRES IR WATER RIGHTS FROM C 95618

WELL 3 HARN 52796 (PROPOSED) LOCATED IN THE NE 1/4 NW 1/4 SECTION 20, T27S R34E, W.M. AND 70 FEET SOUTH AND 1250 FEET WEST FROM THE 1/4 CORNER BETWEEN SECTIONS 17 & 20



206.0 ACRES IR WATER RIGHTS FROM C95617 & C95619 (LAYERED)



17.3 ACRES IR WATER RIGHTS FROM C 95664