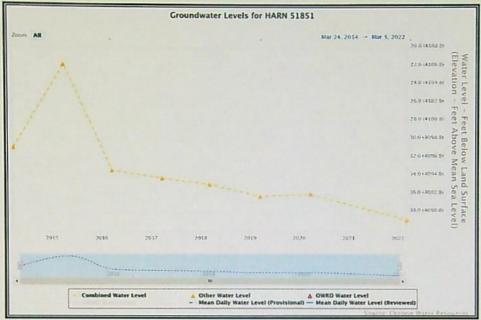

y Basin. The

REGION 1
COLUMBIA-PACIFIC NORTHWEST

REGION 8
PACIFIC SOUTHWEST

WASHINGTON, OREGON, IDAHO, PACIFIC ISLANDS

CALIFORNIA, NEVADA, OREGON (KLAMATH BASIN) News Release explains that the preliminary result from the Harney Basin Groundwater Study indicates that groundwater use is greater than recharge to the aquifer and the current annual groundwater pumping is unsustainable. Groundwater declines are evident in the hydrographs for Golden Rule Farms Wells 1, 2, 3, and 4 (HARN 1495, 1488, 51851, 1494), where groundwater levels mark a steady decline in over the last 7 years (2015 – 2022), according to the OWRD Groundwater Hydrographs (see Figures 1 – 4).



Figure 1. Groundwater Levels for Well 1 (HARN 1495).



Figure 2. Groundwater Levels for Well 2 (HARN 1488).

MAY 02 2022 OWRD



Figure 3. Groundwater Levels for Well 3 (HARN 51851).



In addition, water use reports for the eight certificated water rights under this transfer application were not available every year and information was inconsistent, therefore it is difficult to fully understand the impact of this project on Refuge water rights. With the additional five wells proposed under the transfer

application and a presumption that this change would enable them to use their entire water right, there could effectively be an increase in groundwater use over what was used historically. Given existing over-

MAY 02 2022 OWRD allocation of groundwater in the Harney Basin that is already contributing to declines in spring flow under C7343, effectively expanding groundwater use in this area is likely to cause furt