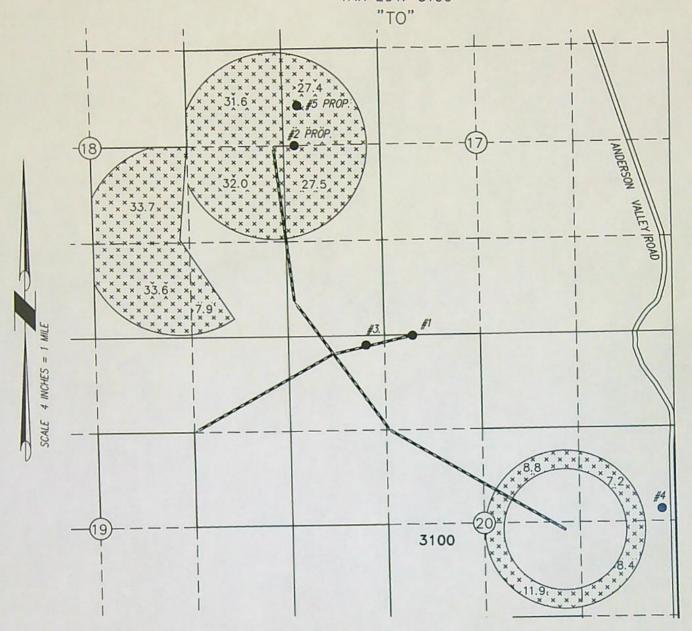

D)

  LOCATED IN THE SE 1/4 NE 1/4 SECTION 20,
  T27S R34E, W.M. AND 175 FEET NORTH AND
  130 FEET WEST FROM THE 1/4 CORNER
  BETWEEN SECTIONS 20 & 21.

■ WELL 5 (PROPOSED)
LOCATED IN THE SW 1/4 NW 1/4 SECTION
17, T27S R34E, W.M. AND 545 FEET NORTH
AND 260 FEET EAST FROM THE 1/4
CORNER BETWEEN SECTIONS 17 & 18.



RENEWAL DATE: 12/31/2022

206.0 ACRES IR WATER RIGHTS FROM C95619 LAYERED WITH C95617

THIS MAP IS FOR THE PURPOSE OF LOCATING A WATER RIGHT ONLY AND HAS NO INTENT TO PROVIDE LEGAL DIMENSIONS

OR THE LOCATION OF PROPERTY LINES.

CONVEYANCE

PROJECT No. 21-081

GOLDEN RULE FARMS, INC.
P.O. BOX 255
CHRISTMAS VALLEY, OR 97641

\*\*ALL POINTS ENGINEERING & SURVEYING, INC.

P.O. BOX 767

RECEIVED
MAY 27 2022

OWRD

SECTIONS 17-20, TOWNSHIP 27 SOUTH, RANGE 34 EAST, W.M. TAX LOT: 3100



- WELL 1 HARN 52719 (PROPOSED)

  LOCATED IN THE NE 1/4 NW 1/4 SECTION
  20, T27S R34E, W.M. AND 10 FEET SOUTH
  AND 930 FEET WEST FROM THE 1/4

  CORNER BETWEEN SECTIONS 17 & 20.
- WELL 2 HARN 52795 (PROPOSED)
   LOCATED IN THE SW 1/4 NW 1/4 SECTION 17, T27S R34E, W.M. AND 0 FEET SOUTH AND 150 FEET EAST FROM THE 1/4 CORNER BETWEEN SECTIONS 17 & 18.
- WELL 3 HARN 52796 (PROPOSED)

  LOCATED IN THE NW 1/4 NW 1/4 SECTION 20,
  T27S R34E, W.M. AND 130 FEET SOUTH AND
  1570 FEET WEST FROM THE 1/4 CORNER
  BETWEEN SECTIONS 17 & 20.
- WELL 4 (PROPOSED) LOCATED IN THE SE 1/4 NE 1/4 SECTION 20, T27S R34E, W.M. AND 175 FEET NORTH AND 130 FEET WEST FROM THE 1/4 CORNER BETWEEN SECTIONS 20 & 21.

WELL 5 (PROPOSED)

LOCATED IN THE SW 1/4 NW 1/4 SECTION
17, T27S R34E, W.M. AND 545 FEET NORTH
AND 260 F