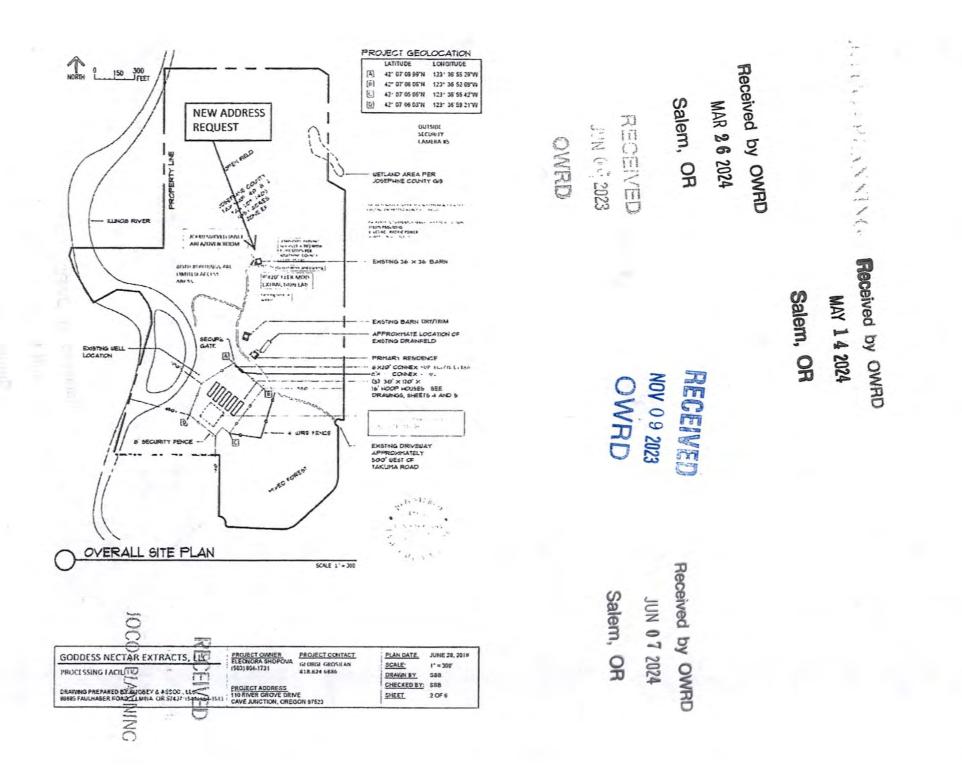

# Part 2 of 5 – Temporary Transfer Application Map Checklist

Salem, **JR** 

Your temporary transfer application <u>will be returned</u> if any of the map requirements listed below are not met.

Please be sure that the temporary transfer application map you submit includes all the required items and matches the existing water right map. Check all boxes that apply.

- N/A If more than three water rights are involved, separate maps are needed for each water right.
- Permanent quality printed with dark ink on good quality paper.
- The size of the map can be 8½ x 11 inches, 8½ x 14 inches, 11 x 17 inches, or up to 30 x 30 inches. For 30 x 30 inch maps, one extra copy is required.
- A north arrow, a legend, and scale.

- Salem, OR
- The scale of the map must be: 1 inch = 400 feet, 1 inch = 1,320 feet; the scale of the Final Proof/Claim of Beneficial Use Map (the map used when the permit was certificated); the scale of the county assessor map if the scale is not smaller than 1 inch = 1,320 feet; or a scale that has been pre-approved by the Department.
- Township, Range, Section, ¼ ¼, DLC, Government Lot, and other recognized public land survey lines.
- Tax lot boundaries (property lines) are required. Tax lot numbers are recommended.
- X Major physical features including rivers and creeks showing direction of flow, lakes and reservoirs, roads, and railroads.
- Major water delivery system features from the point(s) of diversion/appropriation such as main pipelines, canals, and ditches.
- Existing place of use that includes separate hachuring for each water right, priority date, and use including number of acres in each quarter-quarter section, government lot, or in each quarter-quarter section as projected within government lots, donation land claims, or other recognized public land survey subdivisions. If less than the entirety of the water right is being changed, a separate hachuring is needed for lands left unchanged.
- Received by N/A Proposed temporary place of use that includes separate hachuring for each water right, JUN 07 2024 government lot, or in each quarter-quarter section as projected within government lots,
  - donation land claims, or other recognized public land survey subdivisions.
    - Existing point(s) of diversion or well(s) with distance and bearing or coordinates from a recognized survey corner. This information can be found in your water right certificate or permit.
    - N/A If you are proposing a change in point(s) of diversion or well(s) to convey water to the new temporary place of use, show the proposed location and label it clearly with distance and bearing or coordinates. If GPS coordinates are used, latitude-longitude coordinates may be expressed as either degrees-minutes-seconds with at least one digit after the decimal (example 42°32'15.5") or degrees-decimal with five or more digits after the decimal (example 42.53764°).