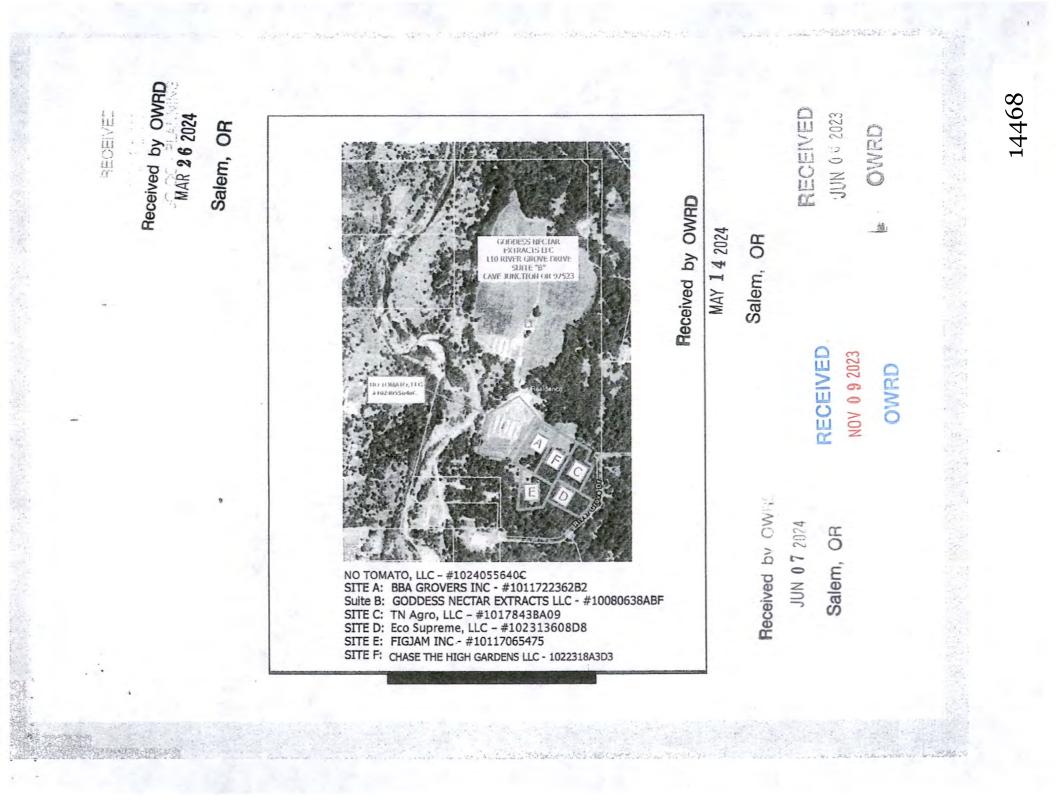

- Salem, OR
- The scale of the map must be: 1 inch = 400 feet, 1 inch = 1,320 feet; the scale of the Final Proof/Claim of Beneficial Use Map (the map used when the permit was certificated); the scale of the county assessor map if the scale is not smaller than 1 inch = 1,320 feet; or a scale that has been pre-approved by the Department.
- Township, Range, Section, ¼ ¼, DLC, Government Lot, and other recognized public land survey lines.
- Tax lot boundaries (property lines) are required. Tax lot numbers are recommended.
- X Major physical features including rivers and creeks showing direction of flow, lakes and reservoirs, roads, and railroads.
- Major water delivery system features from the point(s) of diversion/appropriation such as main pipelines, canals, and ditches.
- Existing place of use that includes separate hachuring for each water right, priority date, and use including number of acres in each quarter-quarter section, government lot, or in each quarter-quarter section as projected within government lots, donation land claims, or other recognized public land survey subdivisions. If less than the entirety of the water right is being changed, a separate hachuring is needed for lands left unchanged.
- Received by N/A Proposed temporary place of use that includes separate hachuring for each water right, JUN 07 2024 government lot, or in each quarter-quarter section as projected within government lots,
  - donation land claims, or other recognized public land survey subdivisions.
    - Existing point(s) of diversion or well(s) with distance and bearing or coordinates from a recognized survey corner. This information can be found in your water right certificate or permit.
    - N/A If you are proposing a change in point(s) of diversion or well(s) to convey water to the new temporary place of use, show the proposed location and label it clearly with distance and bearing or coordinates. If GPS coordinates are used, latitude-longitude coordinates may be expressed as either degrees-minutes-seconds with at least one digit after the decimal (example 42°32'15.5") or degrees-decimal with five or more digits after the decimal (example 42.53764°).