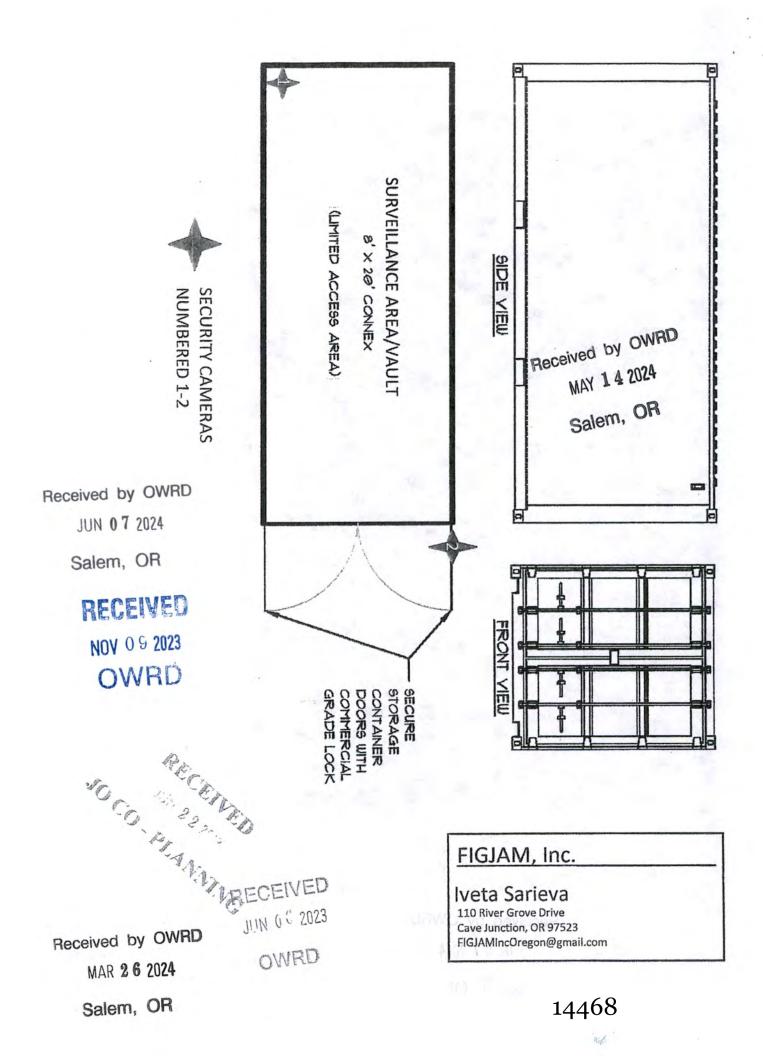

# If a change in point(s) of appropriation (well(s)) or additional point(s) of appropriation is necessary to convey the water to the new temporary place of use you must provide: MAY 1 4 2024

Well log(s) for each authorized and proposed well(s) that are clearly labeled a statistic prior with the corresponding well(s) in Table 1 above and on the accompanying application map. (Tip: You may search for well logs on the Department's web page at: <a href="http://apps.wrd.state.or.us/apps/gw/well\_log/Default.aspx">http://apps.wrd.state.or.us/apps/gw/well\_log/Default.aspx</a>)