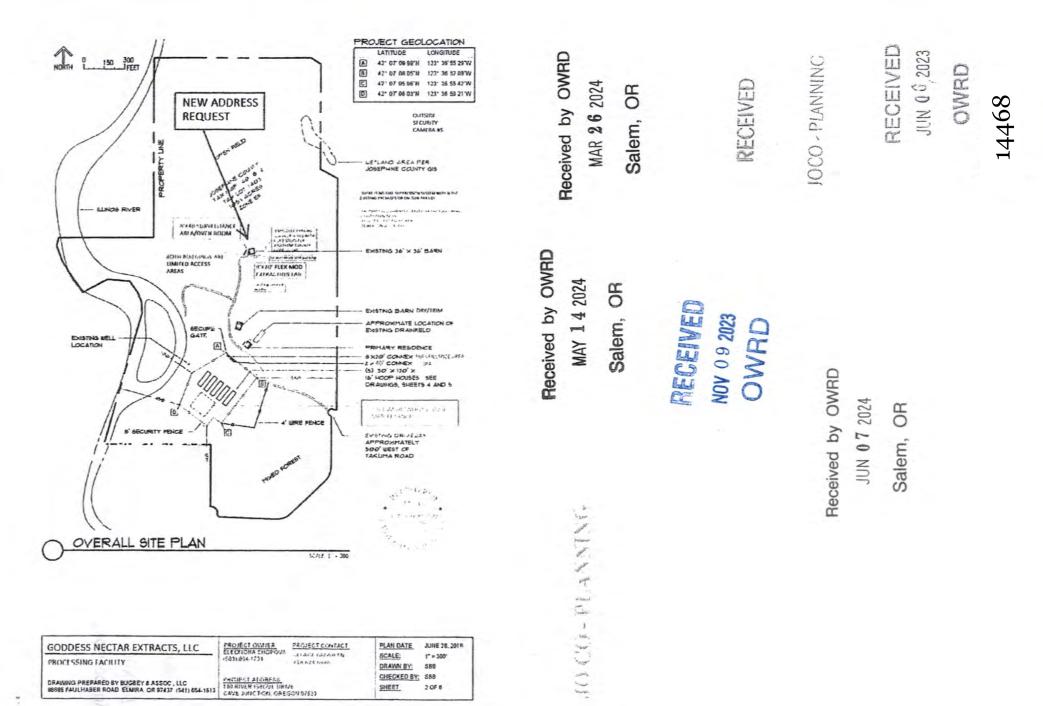

# Part 2 of 5 – Temporary Transfer Application Map Checklist

Salem, **JR** 

Your temporary transfer application <u>will be returned</u> if any of the map requirements listed below are not met.

Please be sure that the temporary transfer application map you submit includes all the required items and matches the existing water right map. Check all boxes that apply.

- N/A If more than three water rights are involved, separate maps are needed for each water right.
- Permanent quality printed with dark ink on good quality paper.
- The size of the map can be 8½ x 11 inches, 8½ x 14 inches, 11 x 17 inches, or up to 30 x 30 inches. For 30 x 30 inch maps, one extra copy is required.
- A north arrow, a legend, and scale.

- Salem, OR
- The scale of the map must be: 1 inch = 400 feet, 1 inch = 1,320 feet; the scale of the Final Proof/Claim of Beneficial Use Map (the map used when the permit was certificated); the scale of the county assessor map if the scale is not smaller than 1 inch = 1,320 feet; or a scale that has been pre-approved by the Department.
- Township, Range, Section, ¼ ¼, DLC, Government Lot, and other recognized public land survey lines.
- Tax lot boundaries (property lines) are required. Tax lot numbers are recommended.
- X Major physical features including rivers and creeks showing direction of flow, lakes and reservoirs, roads, and railroads.
- Major water delivery system features from the point(s) of diversion/appropriation such as main pipelines, canals, and ditches.
- Existing place of use that includes separate hachuring for each water right, priority date, and use including number of acres in each quarter-quarter section, government lot, or in each quarter-quarter section as projected within government lots, donation land claims, or other recognized public land survey subdivisions. If less than the entirety of the water right is being changed, a separate hachuring is needed for lands left unchanged.
- Received by N/A Proposed temporary place of use that includes separate hachuring for each water right, JUN 07 2024 government lot, or in each quarter-quarter section as projected within government lots,
  - donation land claims, or other recognized public land survey subdivisions.
    - Existing point(s) of diversion or well(s) with distance and bearing or coordinates from a recognized survey corner. This information can be found in your water right certificate or permit.
    - N/A If you are proposing a change in point(s) of diversion or well(s) to convey water to the new temporary place of use, show the proposed location and label it clearly with distance and bearing or coordinates. If GPS coordinates are used, latitude-longitude coordinates may be expressed as either degrees-minutes-seconds with at least one digit after the decimal (example 42°32'15.5") or degrees-decimal with five or more digits after the decimal (example 42.53764°).