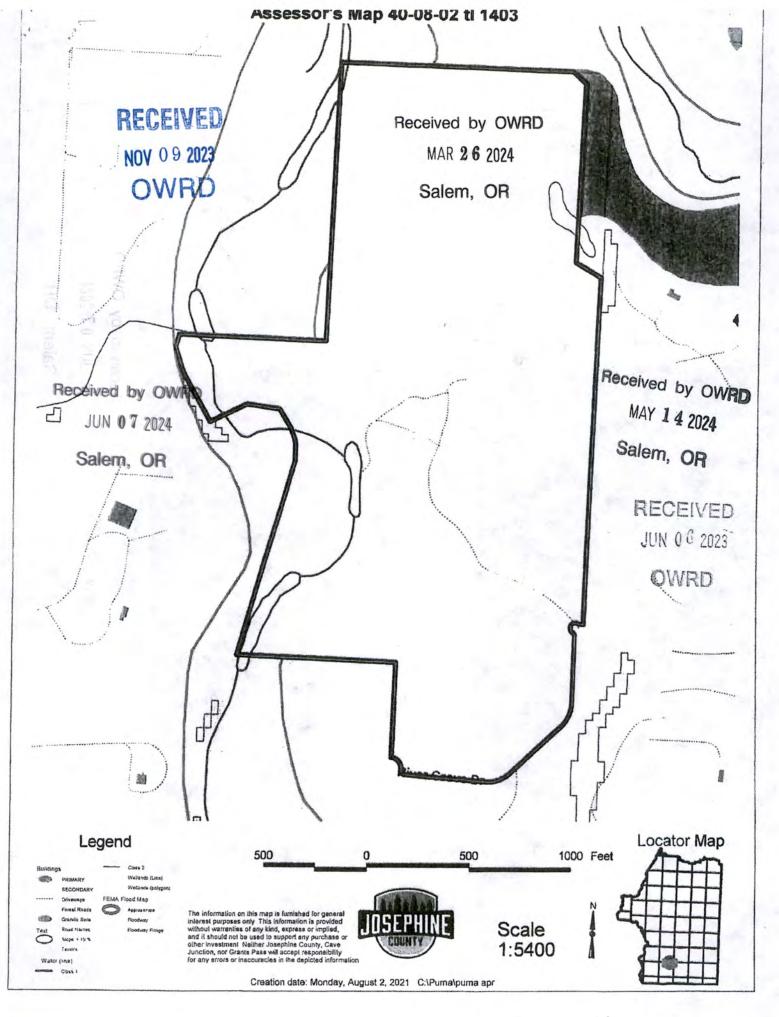

 Table 1. Location of Authorized and Proposed Point(s) of Diversion (POD) or Appropriation (POA)

 (Note: If the POD/POA name is not specified on the certificate, assign it a name or number here.)

| POD/POA<br>Name or<br>Number | Is this POD/POA<br>Authorized on<br>the Certificate<br>or is it<br>Proposed? | If POA,<br>OWRD Well<br>Log ID# (or<br>Well ID<br>Tag # L) | • Тwp | Rng | Sec | ¥ ¥   | Tax Lot,<br>DLC or<br>Gov't<br>Lot | Measured Distances<br>(from a recognized<br>survey corner)       |
|------------------------------|------------------------------------------------------------------------------|------------------------------------------------------------|-------|-----|-----|-------|------------------------------------|------------------------------------------------------------------|
| POD1                         | ☑ Authorized<br>□ Proposed                                                   |                                                            | 40 S  | 8 W | 2   | SE NW | 1403                               | 380 feet north and 245 feet east from C-W 1/16 corner, Section 2 |
|                              | Authorized  Proposed                                                         |                                                            |       | 100 |     |       |                                    | Received by OV                                                   |
|                              | □ Authorized<br>□ Proposed                                                   |                                                            |       |     |     |       |                                    | MAY 1 4 2024                                                     |
|                              | Authorized  Proposed                                                         |                                                            |       |     |     | 1     |                                    | Salem, OR                                                        |

Check all type(s) of temporary change(s) proposed below (change "CODES" are provided Received by OWI parentheses): MAR 26 2024

| X        | Place of Use (POU)                                                |             | Appropriation/Well (POA)                                                                                        |
|----------|-------------------------------------------------------------------|-------------|-----------------------------------------------------------------------------------------------------------------|
|          | Point of Diversion (POD)                                          |             | Additional Point of Appropriation (APOA)                                                                        |
|          | Additional Point of Diversion (APOD)                              |             | JUN 07:                                                                                                         |
|          | all type(s) of temporary change(s) due<br>ed in parentheses):     | to drough   | t proposed below (change "CODES" are<br>Salem, CR                                                               |
|          | Place of Use (POU)                                                |             | Point of Appropriation/Well (POA)                                                                               |
|          | Character of Use (USE)                                            |             | Additional Point of Appropriation (APOA)                                                                        |
|          | Point of Diversion (POD)                                          |             | Additional Point of Diversion (APOD)                                                                            |
| Will all | of the proposed changes affect the en                             | tire wate   | r right?                                                                                                        |
| 🗌 Yes    | Complete only the Proposed ("'<br>"CODES" listed above to descril |             | section of Table 2 on the next page. Use the posed changes.                                                     |
| X No     | Complete all of Table 2 to descr                                  | ribe the po | ortion of the water right to be changed EIVED                                                                   |
|          |                                                                   |             | the second se |