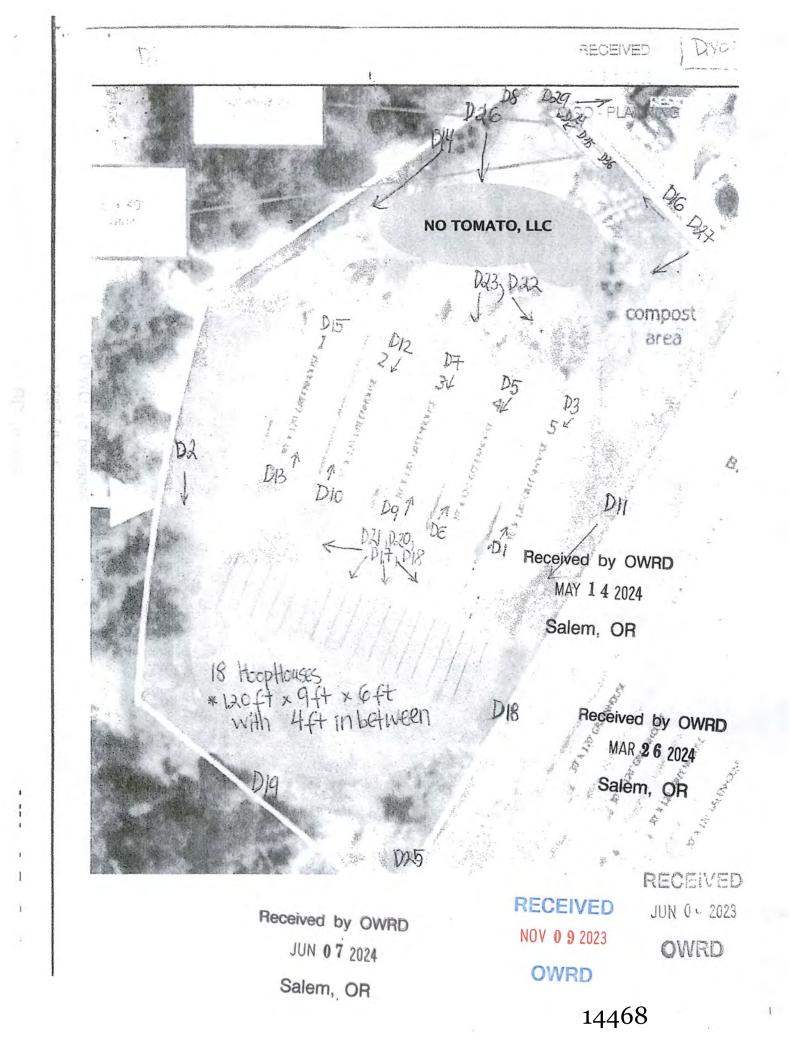

- Salem, OR
- The scale of the map must be: 1 inch = 400 feet, 1 inch = 1,320 feet; the scale of the Final Proof/Claim of Beneficial Use Map (the map used when the permit was certificated); the scale of the county assessor map if the scale is not smaller than 1 inch = 1,320 feet; or a scale that has been pre-approved by the Department.
- Township, Range, Section, ¼ ¼, DLC, Government Lot, and other recognized public land survey lines.
- Tax lot boundaries (property lines) are required. Tax lot numbers are recommended.
- X Major physical features including rivers and creeks showing direction of flow, lakes and reservoirs, roads, and railroads.
- Major water delivery system features from the point(s) of diversion/appropriation such as main pipelines, canals, and ditches.
- Existing place of use that includes separate hachuring for each water right, priority date, and use including number of acres in each quarter-quarter section, government lot, or in each quarter-quarter section as projected within government lots, donation land claims, or other recognized public land survey subdivisions. If less than the entirety of the water right is being changed, a separate hachuring is needed for lands left unchanged.
- Received by N/A Proposed temporary place of use that includes separate hachuring for each water right, JUN 07 2024 government lot, or in each quarter-quarter section as projected within government lots,
  - donation land claims, or other recognized public land survey subdivisions.
    - Existing point(s) of diversion or well(s) with distance and bearing or coordinates from a recognized survey corner. This information can be found in your water right certificate or permit.
    - N/A If you are proposing a change in point(s) of diversion or well(s) to convey water to the new temporary place of use, show the proposed location and label it clearly with distance and bearing or coordinates. If GPS coordinates are used, latitude-longitude coordinates may be expressed as either degrees-minutes-seconds with at least one digit after the decimal (example 42°32'15.5") or degrees-decimal with five or more digits after the decimal (example 42.53764°).