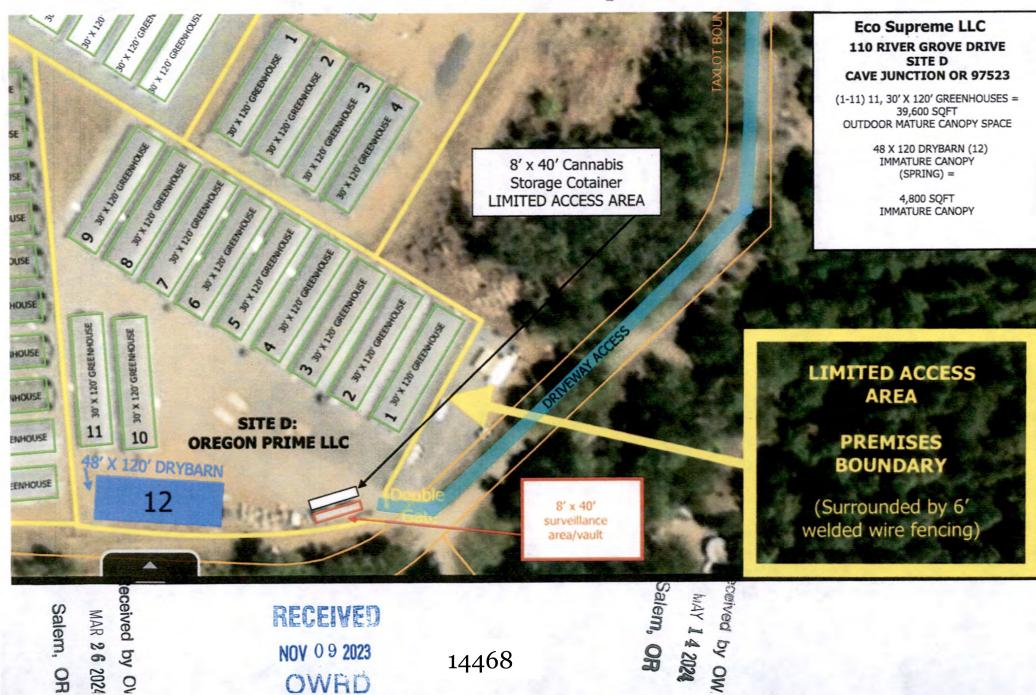

- N/A If more than three water rights are involved, separate maps are needed for each water right.
- Permanent quality printed with dark ink on good quality paper.
- The size of the map can be 8½ x 11 inches, 8½ x 14 inches, 11 x 17 inches, or up to 30 x 30 inches. For 30 x 30 inch maps, one extra copy is required.
- A north arrow, a legend, and scale.

- Salem, OR
- The scale of the map must be: 1 inch = 400 feet, 1 inch = 1,320 feet; the scale of the Final Proof/Claim of Beneficial Use Map (the map used when the permit was certificated); the scale of the county assessor map if the scale is not smaller than 1 inch = 1,320 feet; or a scale that has been pre-approved by the Department.
- Township, Range, Section, ¼ ¼, DLC, Government Lot, and other recognized public land survey lines.
- Tax lot boundaries (property lines) are required. Tax lot numbers are recommended.
- X Major physical features including rivers and creeks showing direction of flow, lakes and reservoirs, roads, and railroads.
- Major water delivery system features from the point(s) of diversion/appropriation such as main pipelines, canals, and ditches.
- Existing place of use that includes separate hachuring for each water right, priority date, and use including number of acres in each quarter-quarter section, government lot, or in each quarter-quarter section as projected within government lots, donation land claims, or other recognized public land survey subdivisions. If less than the entirety of the water right is being changed, a separate hachuring is needed for lands left unchanged.
- Received by N/A Proposed temporary place of use that includes separate hachuring for each water right, JUN 07 2024 government lot, or in each quarter-quarter section as projected within government lots,
  - donation land claims, or other recognized public land survey subdivisions.
    - Existing point(s) of diversion or well(s) with distance and bearing or coordinates from a recognized survey corner. This information can be found in your water right certificate or permit.
    - N/A If you are proposing a change in point(s) of diversion or well(s) to convey water to the new temporary place of use, show the proposed location and label it clearly with distance and bearing or coordinates. If GPS coordinates are used, latitude-longitude coordinates may be expressed as either degrees-minutes-seconds with at least one digit after the decimal (example 42°32'15.5") or degrees-decimal with five or more digits after the decimal (example 42.53764°).