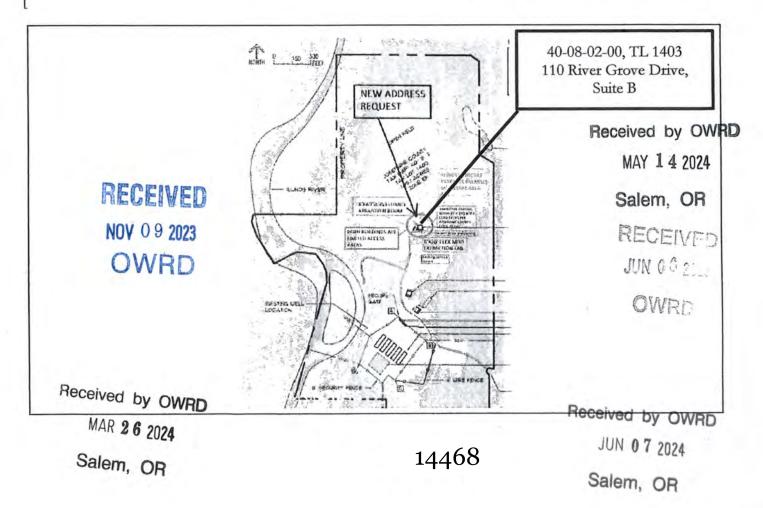

 Table 1. Location of Authorized and Proposed Point(s) of Diversion (POD) or Appropriation (POA)

 (Note: If the POD/POA name is not specified on the certificate, assign it a name or number here.)

| POD/POA<br>Name or<br>Number | Is this POD/POA<br>Authorized on<br>the Certificate<br>or is it<br>Proposed? | If POA,<br>OWRD Well<br>Log ID# (or<br>Well ID<br>Tag # L) | • Тwp | Rng | Sec | ¥ ¥   | Tax Lot,<br>DLC or<br>Gov't<br>Lot | Measured Distances<br>(from a recognized<br>survey corner)       |
|------------------------------|------------------------------------------------------------------------------|------------------------------------------------------------|-------|-----|-----|-------|------------------------------------|------------------------------------------------------------------|
| POD1                         | ☑ Authorized<br>□ Proposed                                                   |                                                            | 40 S  | 8 W | 2   | SE NW | 1403                               | 380 feet north and 245 feet east from C-W 1/16 corner, Section 2 |
|                              | Authorized  Proposed                                                         |                                                            |       | 100 |     |       |                                    | Received by OV                                                   |
|                              | □ Authorized<br>□ Proposed                                                   |                                                            |       |     |     |       |                                    | MAY 1 4 2024                                                     |
|                              | Authorized  Proposed                                                         |                                                            |       |     |     | 1     |                                    | Salem, OR                                                        |

Check all type(s) of temporary change(s) proposed below (change "CODES" are provided Received by OWI parentheses): MAR 26 2024

| X        | Place of Use (POU)                                                |             | Appropriation/Well (POA)                                                                                        |
|----------|-------------------------------------------------------------------|-------------|-----------------------------------------------------------------------------------------------------------------|
|          | Point of Diversion (POD)                                          |             | Additional Point of Appropriation (APOA)                                                                        |
|          | Additional Point of Diversion (APOD)                              |             | JUN 07:                                                                                                         |
|          | all type(s) of temporary change(s) due<br>ed in parentheses):     | to drough   | t proposed below (change "CODES" are<br>Salem, CR                                                               |
|          | Place of Use (POU)                                                |             | Point of Appropriation/Well (POA)                                                                               |
|          | Character of Use (USE)                                            |             | Additional Point of Appropriation (APOA)                                                                        |
|          | Point of Diversion (POD)                                          |             | Additional Point of Diversion (APOD)                                                                            |
| Will all | of the proposed changes affect the en                             | tire wate   | r right?                                                                                                        |
| 🗌 Yes    | Complete only the Proposed ("'<br>"CODES" listed above to descril |             | section of Table 2 on the next page. Use the posed changes.                                                     |
| X No     | Complete all of Table 2 to descr                                  | ribe the po | ortion of the water right to be changed EIVED                                                                   |
|          |                                                                   |             | the second se |