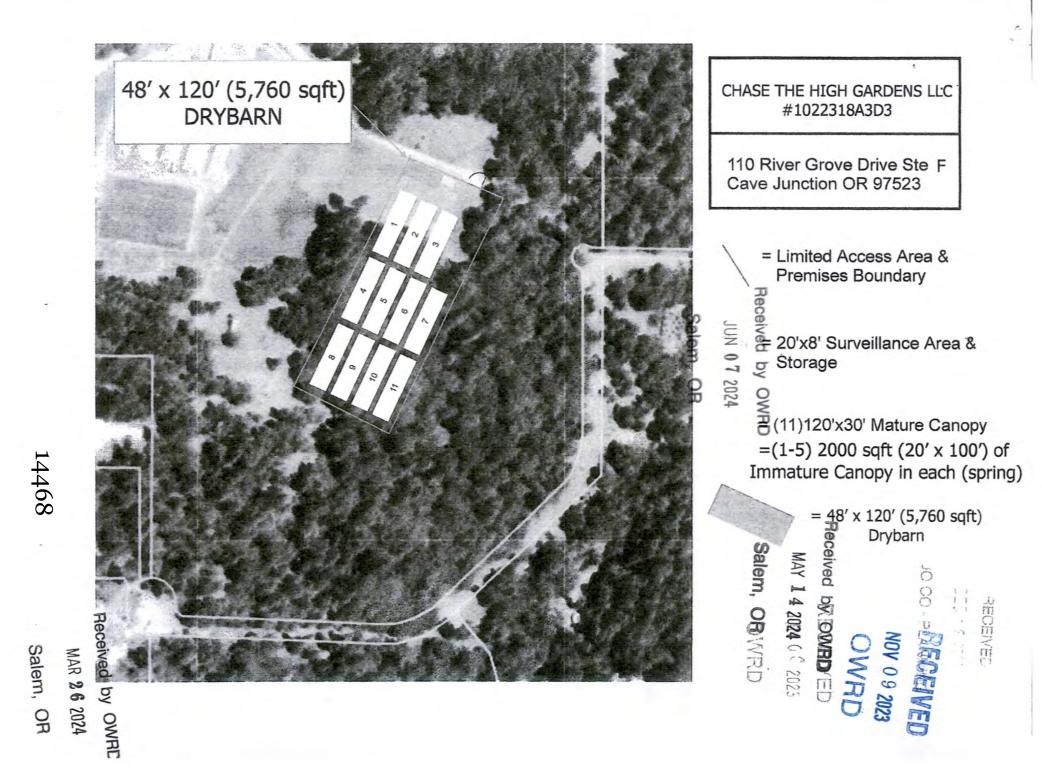

ll<br>Tree clearing in excess o<br>Proposed structures locat<br>Applicant is subject to A<br>A LUCS does not guaran<br>40-08-02, TL 1403/ Chas<br>RECEIVE<br>NOV 0 9 202<br>RECEIVE | erent restrictions. Tarp, a ph, junk, etc.<br>a corridor will be subject to Site Plan Re<br>l be subject to clearance by the Oregon<br>f 4 acre requires approval to me ore<br>led in flood hazard areas require permits<br>nnual Compliance Certification per Cha<br>the compliance.<br>See The High Gardens, LLC<br>of Reviewing Local Official (print):<br>Title:<br>Date:<br>Email:<br>ived by OWRD | E fences are prohibited. Department of State Lands. Georetree Ved by Or Or State Lands. Salenter 2 6 2024 Salenter Or OR Onnie Heater I2/16/2022 Oheater@josephinecounty.gov |

LUCS forms until January 4, 2016 at 8:30 AM

.





# OREGON LIQUOR & CANNABIS COMMISSION REQUEST

What is a land use compatibility statement (LUCS)? The LUCS is a form used by a state agency and local government to determine whether a land use proposal is consistent with local government's comprehensive plan and land use regulations.

Why is a LUCS required? OLCC and other state agencies with permitting or approval activities that affect land use are required by Oregon law to be consistent with local comprehensive plans and to have a process for determining consistency. Section 34(4)(a) of 2015 Oregon Laws, Chapter 614, requires OLCC to request and obtain the LUCS and have a positive LUCS prior to issuing a license.

When is a LUCS required? A LUCS is required for all proposed marijuana facilities before an OLCC license can be obtained