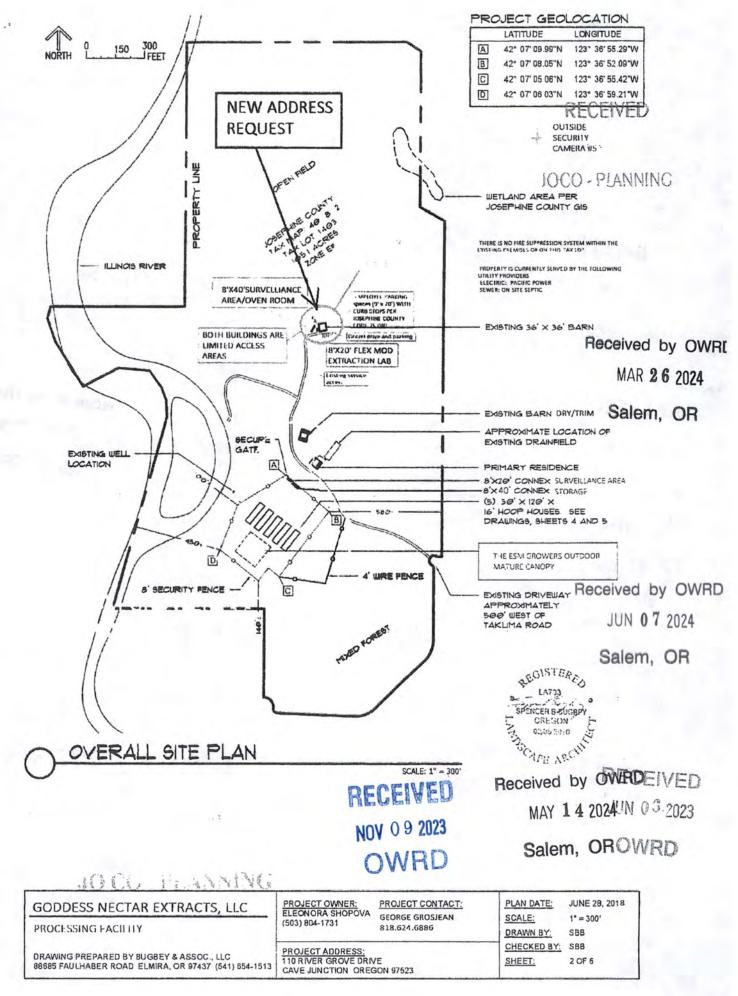

# Part 2 of 5 – Temporary Transfer Application Map Checklist

Salem, **JR** 

Your temporary transfer application <u>will be returned</u> if any of the map requirements listed below are not met.

Please be sure that the temporary transfer application map you submit includes all the required items and matches the existing water right map. Check all boxes that apply.

- N/A If more than three water rights are involved, separate maps are needed for each water right.
- Permanent quality printed with dark ink on good quality paper.
- The size of the map can be 8½ x 11 inches, 8½ x 14 inches, 11 x 17 inches, or up to 30 x 30 inches. For 30 x 30 inch maps, one extra copy is required.
- A north arrow, a legend, and scale.

- Salem, OR
- The scale of the map must be: 1 inch = 400 feet, 1 inch = 1,320 feet; the scale of the Final Proof/Claim of Beneficial Use Map (the map used when the permit was certificated); the scale of the county assessor map if the scale is not smaller than 1 inch = 1,320 feet; or a scale that has been pre-approved by the Department.
- Township, Range, Section, ¼ ¼, DLC, Government Lot, and other recognized public land survey lines.
- Tax lot boundaries (property lines) are required. Tax lot numbers are recommended.
- X Major physical features including rivers and creeks showing direction of flow, lakes and reservoirs, roads, and railroads.
- Major water delivery system features from the point(s) of diversion/appropriation such as main pipelines, canals, and ditches.
- Existing place of use that includes separate hachuring for each water right, priority date, and use including number of acres in each quarter-quarter section, government lot, or in each quarter-quarter section as projected within government lots, donation land claims, or other recognized public land survey subdivisions. If less than the entirety of the water right is being changed, a separate hachuring is needed for lands left unchanged.
- Received by N/A Proposed temporary place of use that includes separate hachuring for each water right, JUN 07 2024 government lot, or in each quarter-quarter section as projected within government lots,
  - donation land claims, or other recognized public land survey subdivisions.
    - Existing point(s) of diversion or well(s) with distance and bearing or coordinates from a recognized survey corner. This information can be found in your water right certificate or permit.
    - N/A If you are proposing a change in point(s) of diversion or well(s) to convey water to the new temporary place of use, show the proposed location and label it clearly with distance and bearing or coordinates. If GPS coordinates are used, latitude-longitude coordinates may be expressed as either degrees-minutes-seconds with at least one digit after the decimal (example 42°32'15.5") or degrees-decimal with five or more digits after the decimal (example 42.53764°).