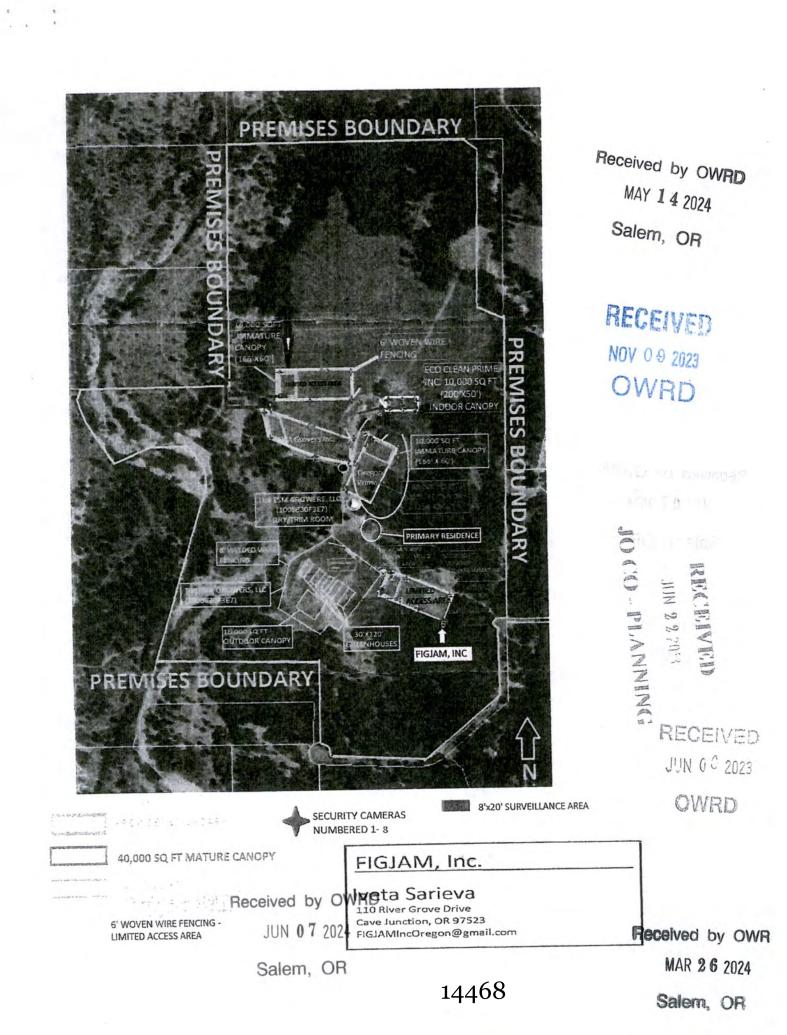

 Table 1. Location of Authorized and Proposed Point(s) of Diversion (POD) or Appropriation (POA)

 (Note: If the POD/POA name is not specified on the certificate, assign it a name or number here.)

| POD/POA<br>Name or<br>Number | Is this POD/POA<br>Authorized on<br>the Certificate<br>or is it<br>Proposed? | If POA,<br>OWRD Well<br>Log ID# (or<br>Well ID<br>Tag # L) | • Тwp | Rng | Sec | ¥ ¥   | Tax Lot,<br>DLC or<br>Gov't<br>Lot | Measured Distances<br>(from a recognized<br>survey corner)       |
|------------------------------|------------------------------------------------------------------------------|------------------------------------------------------------|-------|-----|-----|-------|------------------------------------|------------------------------------------------------------------|
| POD1                         | ☑ Authorized<br>□ Proposed                                                   |                                                            | 40 S  | 8 W | 2   | SE NW | 1403                               | 380 feet north and 245 feet east from C-W 1/16 corner, Section 2 |
|                              | Authorized  Proposed                                                         |                                                            |       | 100 |     |       |                                    | Received by OV                                                   |
|                              | □ Authorized<br>□ Proposed                                                   |                                                            |       |     |     |       |                                    | MAY 1 4 2024                                                     |
|                              | Authorized  Proposed                                                         |                                                            |       |     |     | 1     |                                    | Salem, OR                                                        |

Check all type(s) of temporary change(s) proposed below (change "CODES" are provided Received by OWI parentheses): MAR 26 2024

| X        | Place of Use (POU)                                                |             | Appropriation/Well (POA)                                                                                        |
|----------|-------------------------------------------------------------------|-------------|-----------------------------------------------------------------------------------------------------------------|
|          | Point of Diversion (POD)                                          |             | Additional Point of Appropriation (APOA)                                                                        |
|          | Additional Point of Diversion (APOD)                              |             | JUN 07:                                                                                                         |
|          | all type(s) of temporary change(s) due<br>ed in parentheses):     | to drough   | t proposed below (change "CODES" are<br>Salem, CR                                                               |
|          | Place of Use (POU)                                                |             | Point of Appropriation/Well (POA)                                                                               |
|          | Character of Use (USE)                                            |             | Additional Point of Appropriation (APOA)                                                                        |
|          | Point of Diversion (POD)                                          |             | Additional Point of Diversion (APOD)                                                                            |
| Will all | of the proposed changes affect the en                             | tire wate   | r right?                                                                                                        |
| 🗌 Yes    | Complete only the Proposed ("'<br>"CODES" listed above to descril |             | section of Table 2 on the next page. Use the posed changes.                                                     |
| X No     | Complete all of Table 2 to descr                                  | ribe the po | ortion of the water right to be changed EIVED                                                                   |
|          |                                                                   |             | the second se |

 Table 2. Description of Temporary Changes to Water Right Certificate #
 87001

List only the part of the right that will be changed. For the acreage in each ¼ ¼, list the change proposed. If more than one change, specify the acreage associated with each change. If more than one POD/POA, specify the acreage associated with each POD/POA.

|     | The |    | -  | -              | t app | pears | on the     | e Certi              | ficate B               | r "off" lands<br>EFORE PROF<br>right that will                                                                                                                                                                                                                                                                                                                                                                                                                                                                                                                                                                                                                                                                                                                                                                                                                                                                                                                                                                                                                                                                                                                                                                                                                                                                                                                                                                                                                                                                                                                                                                                                                                                                                                                                                                                                                                                                                                                                                                                                                                                                                | POSED CHAN                                              | IGES             | Proposed<br>Changes (see          |        |            | The         | listi |                  |         | uld ap     |                      | FTER F | n" lands)<br>PROPOSED | CHANGES                                              | 5                |
|-----|-----|----|----|----------------|-------|-------|------------|----------------------|------------------------|-------------------------------------------------------------------------------------------------------------------------------------------------------------------------------------------------------------------------------------------------------------------------------------------------------------------------------------------------------------------------------------------------------------------------------------------------------------------------------------------------------------------------------------------------------------------------------------------------------------------------------------------------------------------------------------------------------------------------------------------------------------------------------------------------------------------------------------------------------------------------------------------------------------------------------------------------------------------------------------------------------------------------------------------------------------------------------------------------------------------------------------------------------------------------------------------------------------------------------------------------------------------------------------------------------------------------------------------------------------------------------------------------------------------------------------------------------------------------------------------------------------------------------------------------------------------------------------------------------------------------------------------------------------------------------------------------------------------------------------------------------------------------------------------------------------------------------------------------------------------------------------------------------------------------------------------------------------------------------------------------------------------------------------------------------------------------------------------------------------------------------|---------------------------------------------------------|------------------|-----------------------------------|--------|------------|-------------|-------|------------------|---------|------------|----------------------|--------|-----------------------|------------------------------------------------------|------------------|
| Twp | ,   | Rn | g  | Sec            | %     | i %   | Tax<br>Lot | Gvt<br>Lot or<br>DLC | Acres                  | Type of USE<br>listed on<br>Certificate                                                                                                                                                                                                                                                                                                                                                                                                                                                                                                                                                                                                                                                                                                                                                                                                                                                                                                                                                                                                                                                                                                                                                                                                                                                                                                                                                                                                                                                                                                                                                                                                                                                                                                                                                                                                                                                                                                                                                                                                                                                                                       | POD(s) or<br>POA(s) {name<br>or number<br>from Table 1) | Priority<br>Date | "CODES" from<br>previous<br>page) | Twp    | F          | Ing         | Sec   | 74               | %       | Tax<br>Lot | Gvt<br>Lot or<br>DLC | Acres  | New Type<br>of USE    | POD(s)/<br>POA(s) to<br>be used<br>(from<br>Table 1) | Priority<br>Date |
| X   | 2   |    | 21 |                |       |       |            |                      | 100                    | A Charles                                                                                                                                                                                                                                                                                                                                                                                                                                                                                                                                                                                                                                                                                                                                                                                                                                                                                                                                                                                                                                                                                                                                                                                                                                                                                                                                                                                                                                                                                                                                                                                                                                                                                                                                                                                                                                                                                                                                                                                                                                                                                                                     |                                                         | 1. A.            | EXAMPLE                           |        | ALC: Y     |             | 2.84  | Say 2            |         |            | . See                | 和我们    | 同時間                   |                                                      |                  |
| 2   | 5   | 9  | E  | 15             | NE    | NW    | 100        | instra<br>1933 -     | 15.0                   | Irrigation                                                                                                                                                                                                                                                                                                                                                                                                                                                                                                                                                                                                                                                                                                                                                                                                                                                                                                                                                                                                                                                                                                                                                                                                                                                                                                                                                                                                                                                                                                                                                                                                                                                                                                                                                                                                                                                                                                                                                                                                                                                                                                                    | POD #1<br>• POD #2                                      | 1901             | POU/POD                           | 2 S    | 9          | E           | 1     | NW               | NW      | 500        | 1                    | 10.0   |                       | POD #5                                               | 1901             |
| 3   |     | *  |    | u              |       | 1. M  | H          | N N                  | 1000                   | EXAMPLE                                                                                                                                                                                                                                                                                                                                                                                                                                                                                                                                                                                                                                                                                                                                                                                                                                                                                                                                                                                                                                                                                                                                                                                                                                                                                                                                                                                                                                                                                                                                                                                                                                                                                                                                                                                                                                                                                                                                                                                                                                                                                                                       | u                                                       |                  |                                   | 2 5    | 9          | E           | 2     | SW               | NW      | 500        | 公理                   | 5.0    |                       | POD #6                                               | 1901             |
| 0   | 3   | 8  | w  | 2              | SE    | NW    | 1403       |                      | 3.63                   | Irrigation                                                                                                                                                                                                                                                                                                                                                                                                                                                                                                                                                                                                                                                                                                                                                                                                                                                                                                                                                                                                                                                                                                                                                                                                                                                                                                                                                                                                                                                                                                                                                                                                                                                                                                                                                                                                                                                                                                                                                                                                                                                                                                                    | POD1                                                    | 1881             |                                   | 40 S   | 8          | W           | 2     | SE               | NW      | 1403       |                      | 0.21   |                       | POD1                                                 | 1881             |
| -   | T   |    |    |                |       | 1     |            |                      |                        |                                                                                                                                                                                                                                                                                                                                                                                                                                                                                                                                                                                                                                                                                                                                                                                                                                                                                                                                                                                                                                                                                                                                                                                                                                                                                                                                                                                                                                                                                                                                                                                                                                                                                                                                                                                                                                                                                                                                                                                                                                                                                                                               |                                                         |                  |                                   | 40 S   | 8          | W           | 2     | NE               | SW      | 1403       |                      | 3.42   |                       | POD1                                                 | 1881             |
| 1   | T   |    |    |                |       | 1     |            | 1                    |                        |                                                                                                                                                                                                                                                                                                                                                                                                                                                                                                                                                                                                                                                                                                                                                                                                                                                                                                                                                                                                                                                                                                                                                                                                                                                                                                                                                                                                                                                                                                                                                                                                                                                                                                                                                                                                                                                                                                                                                                                                                                                                                                                               |                                                         |                  |                                   |        |            |             |       |                  | í       |            |                      |        |                       |                                                      |                  |
|     | +   |    |    |                |       | -     |            |                      |                        |                                                                                                                                                                                                                                                                                                                                                                                                                                                                                                                                                                                                                                                                                                                                                                                                                                                                                                                                                                                                                                                                                                                                                                                                                                                                                                                                                                                                                                                                                                                                                                                                                                                                                                                                                                                                                                                                                                                                                                                                                                                                                                                               |                                                         |                  |                                   |        | 1          |             |       |                  |         |            |                      |        |                       |                                                      |                  |
|     | t   |    | -  |                |       |       |            |                      |                        |                                                                                                                                                                                                                                                                                                                                                                                                                                                                                                                                                                                                                                                                                                                                                                                                                                                                                                                                                                                                                                                                                                                                                                                                                                                                                                                                                                                                                                                                                                                                                                                                                                                                                                                                                                                                                                                                                                                                                                                                                                                                                                                               |                                                         |                  |                                   |        | t          |             |       |                  |         | -          |                      |        |                       |                                                      |                  |
| Å   | +   | -  | -  | -              | -     |       |            | -                    |                        |                                                                                                                                                                                                                                                                                                                                                                                                                                                                                                                                                                                                                                                                                                                                                                                                                                                                                                                                                                                                                                                                                                                                                                                                                                                                                                                                                                                                                                                                                                                                                                                                                                                                                                                                                                                                                                                                                                                                                                                                                                                                                                                               |                                                         | 2                | 1                                 |        | +          | t           |       | 1                |         |            |                      |        |                       |                                                      |                  |
| -   | +   |    | 4  | -              |       | -     |            |                      |                        |                                                                                                                                                                                                                                                                                                                                                                                                                                                                                                                                                                                                                                                                                                                                                                                                                                                                                                                                                                                                                                                                                                                                                                                                                                                                                                                                                                                                                                                                                                                                                                                                                                                                                                                                                                                                                                                                                                                                                                                                                                                                                                                               |                                                         |                  |                                   | -      | +          | -           |       | -                |         |            |                      | -      |                       |                                                      |                  |
| -   | +   |    | -  |                | _     | -     |            |                      |                        |                                                                                                                                                                                                                                                                                                                                                                                                                                                                                                                                                                                                                                                                                                                                                                                                                                                                                                                                                                                                                                                                                                                                                                                                                                                                                                                                                                                                                                                                                                                                                                                                                                                                                                                                                                                                                                                                                                                                                                                                                                                                                                                               |                                                         |                  |                                   |        | +          | Į.          |       |                  |         |            |                      |        |                       |                                                      |                  |
| -   | -   |    |    | _              |       | 1     |            |                      |                        |                                                                                                                                                                                                                                                                                                                                                                                                                                                                                                                                                                                                                                                                                                                                                                                                                                                                                                                                                                                                                                                                                                                                                                                                                                                                                                                                                                                                                                                                                                                                                                                                                                                                                                                                                                                                                                                                                                                                                                                                                                                                                                                               |                                                         |                  |                                   |        | -          | 1           | _     | <u> </u>         |         |            |                      | _      |                       |                                                      |                  |
|     |     | _  |    |                |       |       |            |                      |                        |                                                                                                                                                                                                                                                                                                                                                                                                                                                                                                                                                                                                                                                                                                                                                                                                                                                                                                                                                                                                                                                                                                                                                                                                                                                                                                                                                                                                                                                                                                                                                                                                                                                                                                                                                                                                                                                                                                                                                                                                                                                                                                                               |                                                         |                  |                                   |        |            | 1           |       | ļ                | _       |            |                      | _      |                       |                                                      |                  |
|     |     |    | ſ. |                |       |       |            |                      |                        |                                                                                                                                                                                                                                                                                                                                                                                                                                                                                                                                                                                                                                                                                                                                                                                                                                                                                                                                                                                                                                                                                                                                                                                                                                                                                                                                                                                                                                                                                                                                                                                                                                                                                                                                                                                                                                                                                                                                                                                                                                                                                                                               |                                                         | 1.1              |                                   |        |            | 1           |       |                  | <u></u> |            |                      |        |                       | π                                                    |                  |
|     |     |    |    |                |       |       | TALA       |                      | 3.63                   | la parte de la composition de |                                                         |                  |                                   |        |            |             |       | <u><u></u></u>   | TO      |            | RES                  | 3,63   | s,                    | cei                                                  | ·                |
|     | Rev |    |    | ditio<br>1/20: |       | remai | rksRe      | JUL                  | ed by<br>107;<br>em, ( | J' IN<br>DR                                                                                                                                                                                                                                                                                                                                                                                                                                                                                                                                                                                                                                                                                                                                                                                                                                                                                                                                                                                                                                                                                                                                                                                                                                                                                                                                                                                                                                                                                                                                                                                                                                                                                                                                                                                                                                                                                                                                                                                                                                                                                                                   | CEIVED<br>052029mc<br>DWRD                              | orary Tr         | ansfer Applica<br>468             | tion - | SalempagOR | WAT 1 & LUW | 10    | Received by OWRC |         | NOV        | 092                  | ULJ    | Salem, OR             | Received by OWRD                                     |                  |