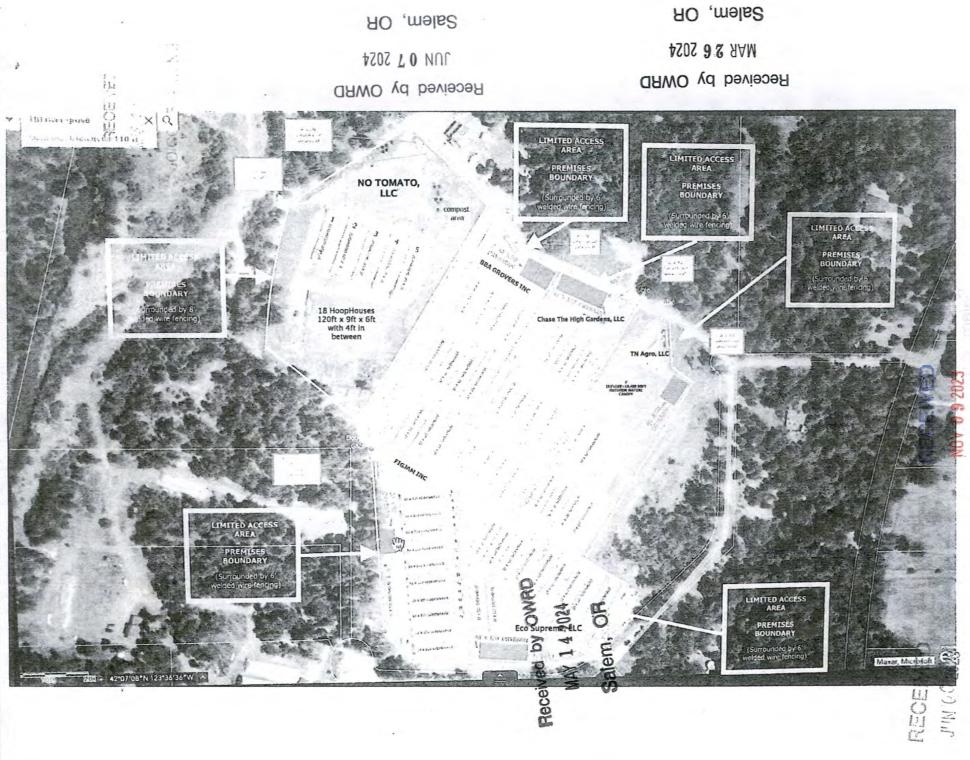

- Salem, OR
- The scale of the map must be: 1 inch = 400 feet, 1 inch = 1,320 feet; the scale of the Final Proof/Claim of Beneficial Use Map (the map used when the permit was certificated); the scale of the county assessor map if the scale is not smaller than 1 inch = 1,320 feet; or a scale that has been pre-approved by the Department.
- Township, Range, Section, ¼ ¼, DLC, Government Lot, and other recognized public land survey lines.
- Tax lot boundaries (property lines) are required. Tax lot numbers are recommended.
- X Major physical features including rivers and creeks showing direction of flow, lakes and reservoirs, roads, and railroads.
- Major water delivery system features from the point(s) of diversion/appropriation such as main pipelines, canals, and ditches.
- Existing place of use that includes separate hachuring for each water right, priority date, and use including number of acres in each quarter-quarter section, government lot, or in each quarter-quarter section as projected within government lots, donation land claims, or other recognized public land survey subdivisions. If less than the entirety of the water right is being changed, a separate hachuring is needed for lands left unchanged.
- Received by N/A Proposed temporary place of use that includes separate hachuring for each water right, JUN 07 2024 government lot, or in each quarter-quarter section as projected within government lots,
  - donation land claims, or other recognized public land survey subdivisions.
    - Existing point(s) of diversion or well(s) with distance and bearing or coordinates from a recognized survey corner. This information can be found in your water right certificate or permit.
    - N/A If you are proposing a change in point(s) of diversion or well(s) to convey water to the new temporary place of use, show the proposed location and label it clearly with distance and bearing or coordinates. If GPS coordinates are used, latitude-longitude coordinates may be expressed as either degrees-minutes-seconds with at least one digit after the decimal (example 42°32'15.5") or degrees-decimal with five or more digits after the decimal (example 42.53764°).