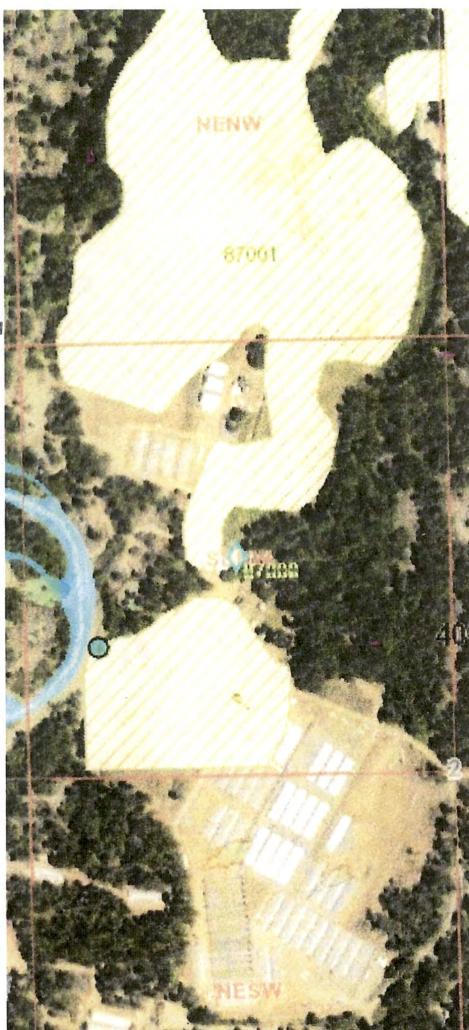

|                      | Water Right Certificate # 87001 |                                             | RECEIMEN                   |  |  |
|----------------------|---------------------------------|---------------------------------------------|----------------------------|--|--|
| Description of Wate  | er Delivery Sys                 | stem                                        | NOV 0 9                    |  |  |
| System capacity:     | 0.63                            | cubic feet per second (cfs) <b>OR</b>       | OWRD                       |  |  |
|                      | _                               | gallons per minute (gpm)                    |                            |  |  |
| Describe the current | t water delive                  | ry system or the system that was in place a | at some time within the la |  |  |

 Table 1. Location of Authorized and Proposed Point(s) of Diversion (POD) or Appropriation (POA)

 (Note: If the POD/POA name is not specified on the certificate, assign it a name or number here.)

| POD/POA<br>Name or<br>Number | Is this POD/POA<br>Authorized on<br>the Certificate<br>or is it<br>Proposed? | If POA,<br>OWRD Well<br>Log ID# (or<br>Well ID<br>Tag # L) | • Тwp | Rng | Sec | ¥ ¥   | Tax Lot,<br>DLC or<br>Gov't<br>Lot | Measured Distances<br>(from a recognized<br>survey corner)       |
|------------------------------|------------------------------------------------------------------------------|------------------------------------------------------------|-------|-----|-----|-------|------------------------------------|------------------------------------------------------------------|
| POD1                         | ☑ Authorized<br>□ Proposed                                                   |                                                            | 40 S  | 8 W | 2   | SE NW | 1403                               | 380 feet north and 245 feet east from C-W 1/16 corner, Section 2 |
|                              | Authorized  Proposed                                                         |                                                            |       | 100 |     |       |                                    | Received by OV                                                   |
|                              | □ Authorized<br>□ Proposed                                                   |                                                            |       |     |     |       |                                    | MAY 1 4 2024                                                     |
|                              | Authorized  Proposed                                                         |                                                            |       |     |     | 1     |                                    | Salem, OR                                                        |