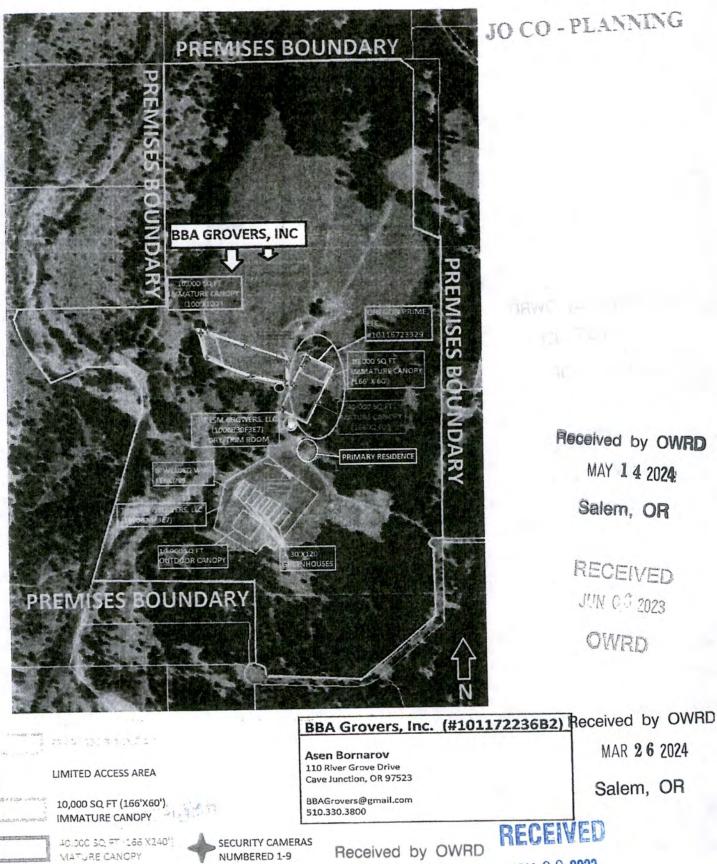

 Table 1. Location of Authorized and Proposed Point(s) of Diversion (POD) or Appropriation (POA)

 (Note: If the POD/POA name is not specified on the certificate, assign it a name or number here.)

| POD/POA<br>Name or<br>Number | Is this POD/POA<br>Authorized on<br>the Certificate<br>or is it<br>Proposed? | If POA,<br>OWRD Well<br>Log ID# (or<br>Well ID<br>Tag # L) | • Тwp | Rng | Sec | ¥ ¥   | Tax Lot,<br>DLC or<br>Gov't<br>Lot | Measured Distances<br>(from a recognized<br>survey corner)       |
|------------------------------|------------------------------------------------------------------------------|------------------------------------------------------------|-------|-----|-----|-------|------------------------------------|------------------------------------------------------------------|
| POD1                         | ☑ Authorized<br>□ Proposed                                                   |                                                            | 40 S  | 8 W | 2   | SE NW | 1403                               | 380 feet north and 245 feet east from C-W 1/16 corner, Section 2 |
|                              | Authorized  Proposed                                                         |                                                            |       | 100 |     |       |                                    | Received by OV                                                   |
|                              | □ Authorized<br>□ Proposed                                                   |                                                            |       |     |     |       |                                    | MAY 1 4 2024                                                     |
|                              | Authorized  Proposed                                                         |                                                            |       |     |     | 1     |                                    | Salem, OR                                                        |