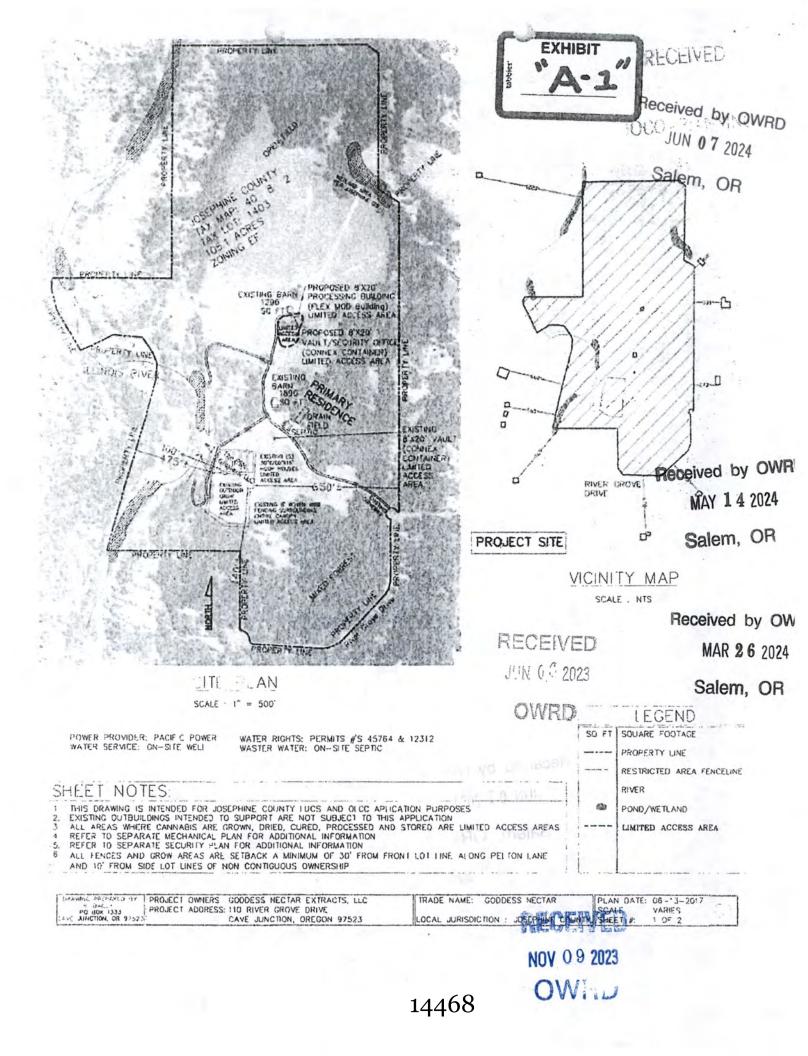

# Part 2 of 5 – Temporary Transfer Application Map Checklist

Salem, **JR** 

Your temporary transfer application <u>will be returned</u> if any of the map requirements listed below are not met.

Please be sure that the temporary transfer application map you submit includes all the required items and matches the existing water right map. Check all boxes that apply.

- N/A If more than three water rights are involved, separate maps are needed for each water right.
- Permanent quality printed with dark ink on good quality paper.
- The size of the map can be 8½ x 11 inches, 8½ x 14 inches, 11 x 17 inches, or up to 30 x 30 inches. For 30 x 30 inch maps, one extra copy is required.
- A north arrow, a legend, and scale.

- Salem, OR
- The scale of the map must be: 1 inch = 400 feet, 1 inch = 1,320 feet; the scale of the Final Proof/Claim of Beneficial Use Map (the map used when the permit was certificated); the scale of the county assessor map if the scale is not smaller than 1 inch = 1,320 feet; or a scale that has been pre-approved by the Department.
- Township, Range, Section, ¼ ¼, DLC, Government Lot, and other recognized public land survey lines.
- Tax lot boundaries (property lines) are required. Tax lot numbers are recommended.
- X Major physical features including rivers and creeks showing direction of flow, lakes and reservoirs, roads, and railroads.
- Major water delivery system features from the point(s) of diversion/appropriation such as main pipelines, canals, and ditches.
- Existing place of use that includes separate hachuring for each water right, priority date, and use including number of acres in each quarter-quarter section, government lot, or in each quarter-quarter section as projected within government lots, donation land claims, or other recognized public land survey subdivisions. If less than the entirety of the water right is being changed, a separate hachuring is needed for lands left unchanged.
- Received by N/A Proposed temporary place of use that includes separate hachuring for each water right, JUN 07 2024 government lot, or in each quarter-quarter section as projected within government lots,
  - donation land claims, or other recognized public land survey subdivisions.
    - Existing point(s) of diversion or well(s) with distance and bearing or coordinates from a recognized survey corner. This information can be found in your water right certificate or permit.
    - N/A If you are proposing a change in point(s) of diversion or well(s) to convey water to the new temporary place of use, show the proposed location and label it clearly with distance and bearing or coordinates. If GPS coordinates are used, latitude-longitude coordinates may be expressed as either degrees-minutes-seconds with at least one digit after the decimal (example 42°32'15.5") or degrees-decimal with five or more digits after the decimal (example 42.53764°).

 Table 1. Location of Authorized and Proposed Point(s) of Diversion (POD) or Appropriation (POA)

 (Note: If the POD/POA name is not specified on the certificate, assign it a name or number here.)

| POD/POA<br>Name or<br>Number | Is this POD/POA<br>Authorized on<br>the Certificate<br>or is it<br>Proposed? | If POA,<br>OWRD Well<br>Log ID# (or<br>Well ID<br>Tag # L) | • Тwp | Rng | Sec | ¥ ¥   | Tax Lot,<br>DLC or<br>Gov't<br>Lot | Measured Distances<br>(from a recognized<br>survey corner)       |
|------------------------------|------------------------------------------------------------------------------|------------------------------------------------------------|-------|-----|-----|-------|------------------------------------|------------------------------------------------------------------|
| POD1                         | ☑ Authorized<br>□ Proposed                                                   |                                                            | 40 S  | 8 W | 2   | SE NW | 1403                               | 380 feet north and 245 feet east from C-W 1/16 corner, Section 2 |
|                              | Authorized  Proposed                                                         |                                                            |       | 100 |     |       |                                    | Received by OV                                                   |
|                              | □ Authorized<br>□ Proposed                                                   |                                                            |       |     |     |       |                                    | MAY 1 4 2024                                                     |
|                              | Authorized  Proposed                                                         |                                                            |       |     |     | 1     |                                    | Salem, OR                                                        |