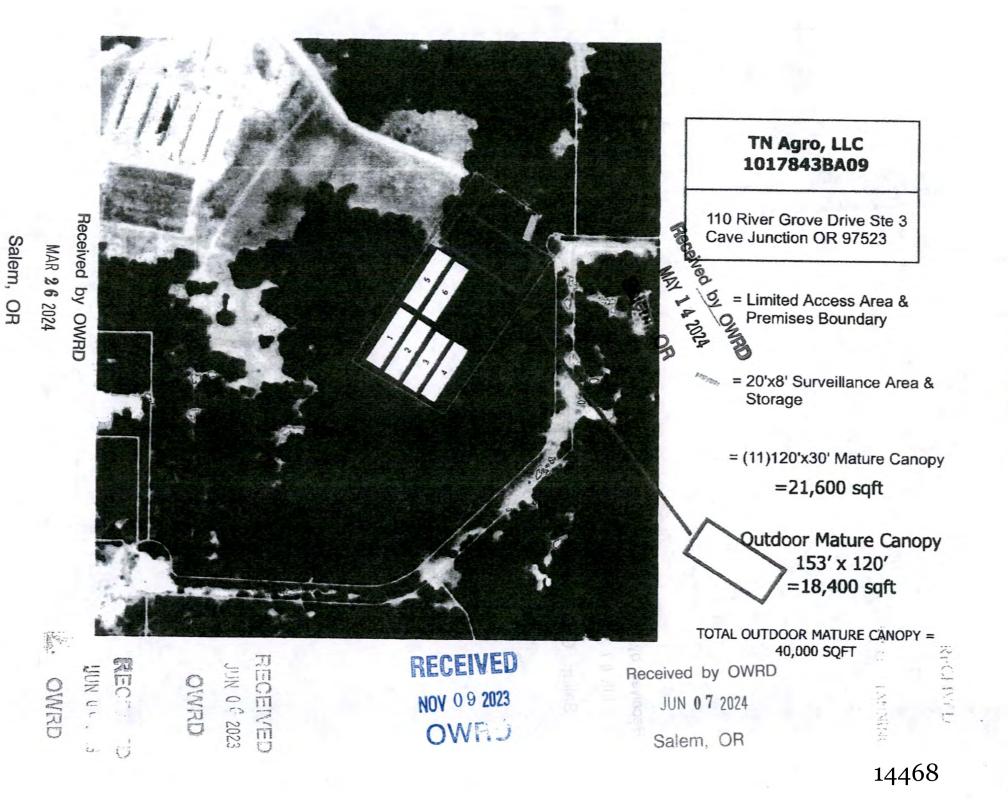

| estry.<br>flood regulations.<br>) that may apply to the uses authorized to<br>ertain to the development of the project. |

NOV 09 2023

Phone:

Signature:

Check this box if there are attachments to this form:

Josephine County Piana. 700 NW Dimmick Street Suite C Grants Pass, OR 97526

REMINDER: Local jurisdictions are <u>NOT</u> required to begin processing LUCS forms until <u>January 4, 2016 at 8:30 AM</u>





## RECEIVED

JOCO - PLANNING



Received by OWRD MAR 26 2024 Salem, OR RECEIVED JUN G C 2023 OWRD



Community Development - Planning Division 700 NW Dimmick, Suite C Grants Pass, OR 97526

Receipt Number: PL21-01725

(541) 474-5421 planning@josephinecounty.gov

Payer/Payee: DAWN ADELL PO BOX 50442 EUGENE OR 97405

Cashier: ONLINE PAYMENT

Date: 11/16/2021

| Primary Parcel: 40080200001403     | Project Description: OLCC |                                                   |             |             |
|------------------------------------|---------------------------|---------------------------------------------------|-------------|-------------|
| PL-2021-02586 LAND USE INFORMA     | TION RESPONSE 110 RIVI    | ER GROVE DR                                       |             |