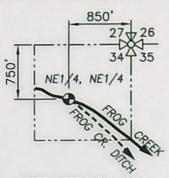

# FROG CREEK DIVERSION

T.4S., R.9E., W.M.

SECTION 34

CLEAR CREEK DIVERSION T.5S., R.9E., W.M.

SECTIONS 10 AND 11