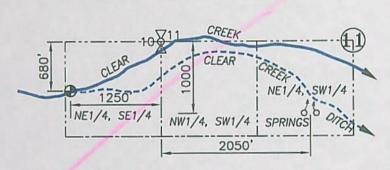

# CLEAR LAKE RESERVOIR DIVERSION

T.4S., R.9E., W.M.

SECTION 32

# FROG CREEK DIVERSION

T.4S., R.9E., W.M.

SECTION 34

CLEAR CREEK DIVERSION T.5S., R.9E., W.M.

SECTIONS 10 AND 11