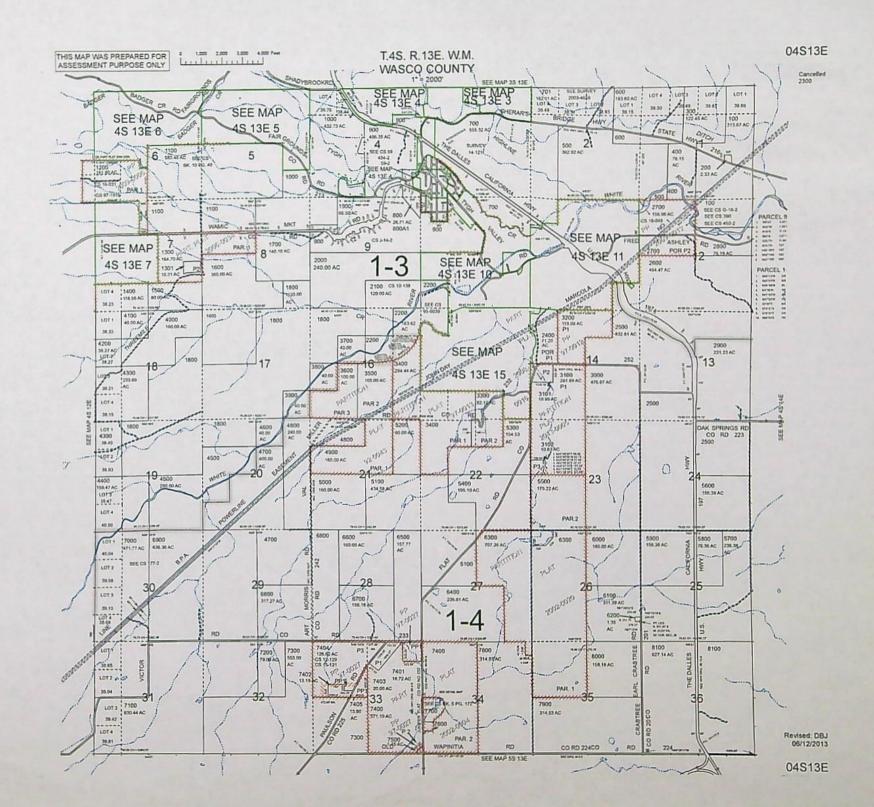

# WASCO COUNTY, OREGON

# CLEAR LAKE RESERVOIR DIVERSION

T.4S., R.9E., W.M.

SECTION 32

# FROG CREEK DIVERSION

T.4S., R.9E., W.M.

SECTION 34

CLEAR CREEK DIVERSION T.5S., R.9E., W.M.

SECTIONS 10 AND 11

# LEGEND:

DIVERSION POINT

STREAM WITH DIRECTIONAL FLOW

RECEIVED

OCT 2 2 2018

OWRD

# CLAIM OF BENEFICIAL USE MAP

SCALE: 1"= 1320' 0' 660' 1320' 2640'

**MAP #3** 

TRANSFER No. 12185

IN THE NAME OF:

JOHN McELHERAN

DATE: OCTOBER 1, 2018

LARRY M. TOLL
NOV. 19, 1987
OF OREGON

EXPIRES: 06/30/2020

BY: TENNESON ENGINEERING CORP.

3775 CRATES WAY THE DALLES, OREGON. 97058 PH. 541-296-9177 FAX 541-296-6657

### NOTE:

"THIS MAP IS NOT INTENDED TO PROVIDE LEGAL DIMENSIONS OR LOCATIONS OF PROPERTY OWNERSHIP LINES."

W.O. #14472wr