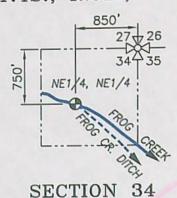

# FROG CREEK DIVERSION

T.4S., R.9E., W.M.

SECTION 34

CLEAR CREEK DIVERSION T.5S., R.9E., W.M.

SECTIONS 10 AND 11