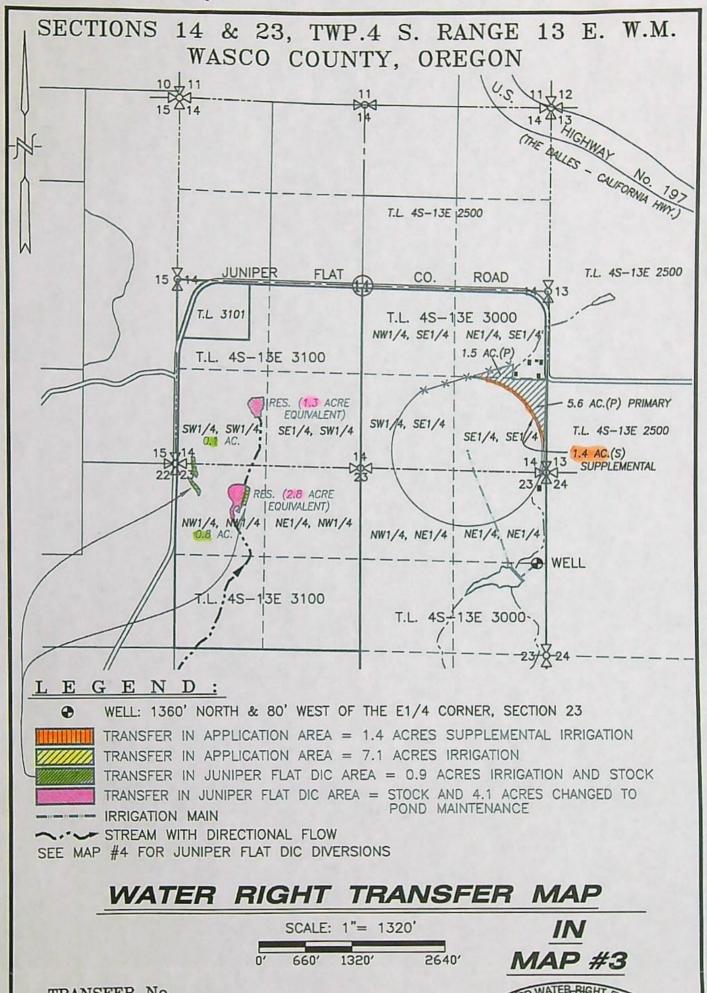

# CLEAR LAKE RESERVOIR DIVERSION

T.4S., R.9E., W.M.

SECTION 32

# FROG CREEK DIVERSION

T.4S., R.9E., W.M.

SECTION 34

CLEAR CREEK DIVERSION T.5S., R.9E., W.M.

SECTIONS 10 AND 11

# LEGEND:

DIVERSION POINT

STREAM WITH DIRECTIONAL FLOW

RECEIVED

OCT 2 2 2018

OWRD

# CLAIM OF BENEFICIAL USE MAP

SCALE: 1"= 1320' 0' 660' 1320' 2640'

**MAP #3** 

TRANSFER No. 12185

IN THE NAME OF:

JOHN McELHERAN

DATE: OCTOBER 1, 2018

LARRY M. TOLL
NOV. 19, 1987
OF OREGON

EXPIRES: 06/30/2020

BY: TENNESON ENGINEERING CORP.

3775 CRATES WAY THE DALLES, OREGON. 97058 PH. 541-296-9177 FAX 541-296-6657

### NOTE:

"THIS MAP IS NOT INTENDED TO PROVIDE LEGAL DIMENSIONS OR LOCATIONS OF PROPERTY OWNERSHIP LINES."

W.O. #14472wr

For the purpose of this Claim, the map identifying the location of the place of use does not require a new survey. The location of the place of use identified on the Claim map should be based on the original right of record at the time the transfer final order was issued. In transfers approved for <u>additional</u> points of diversion, the original points must be identified the map based on the original right of record at the time the transfer final order was issued.

Provide a general description of the survey method used to prepare the map. Examples of possible methods include, but are not limited to, a traverse survey, GPS, or the use of aerial photos. If the basis of the survey is an aerial photo, provide the source, date, series and the aerial photo identification number.

| Draf        | ted from aerial photograph and the use of fields and roads on PLS lines                                                          |                      |
|-------------|----------------------------------------------------------------------------------------------------------------------------------|----------------------|
|             |                                                                                                                                  | RECEIVED             |
| Maj         | O Checklist                                                                                                                      | OCT 2 2 2018         |
|             | te be sure that the map you submit includes ALL the items listed below.  sinder: Incomplete maps and/or claims may be returned.) | OWRD                 |
| $\boxtimes$ | Map on polyester film                                                                                                            |                      |
| $\boxtimes$ | Appropriate scale (1" = 400 feet, 1" = 1320 feet, or the original full-size scale of t map)                                      | he county assessor   |
| $\boxtimes$ | Township, Range, Section, Donation Land Claims, and Government Lots                                                              |                      |
| $\boxtimes$ | If irrigation, number of acres irrigated within each projected Donation Land Claim<br>Quarter-Quarters                           | ns, Government Lots, |
|             | Locations of fish screens and/or fish by-pass devices in relationship to point of div                                            | version              |
|             | Locations of meters and/or measuring devices in relationship to point of diversion                                               | or appropriation     |
| $\boxtimes$ | Conveyance structures illustrated (pumps, reservoirs, pipelines, ditches, etc.)                                                  |                      |
| $\boxtimes$ | Point(s) of diversion or appropriation (illustrated and coordinates)                                                             |                      |
| $\boxtimes$ | Tax lot boundaries and numbers                                                                                                   |                      |
| X           | Source illustrated if surface water                                                                                              |                      |