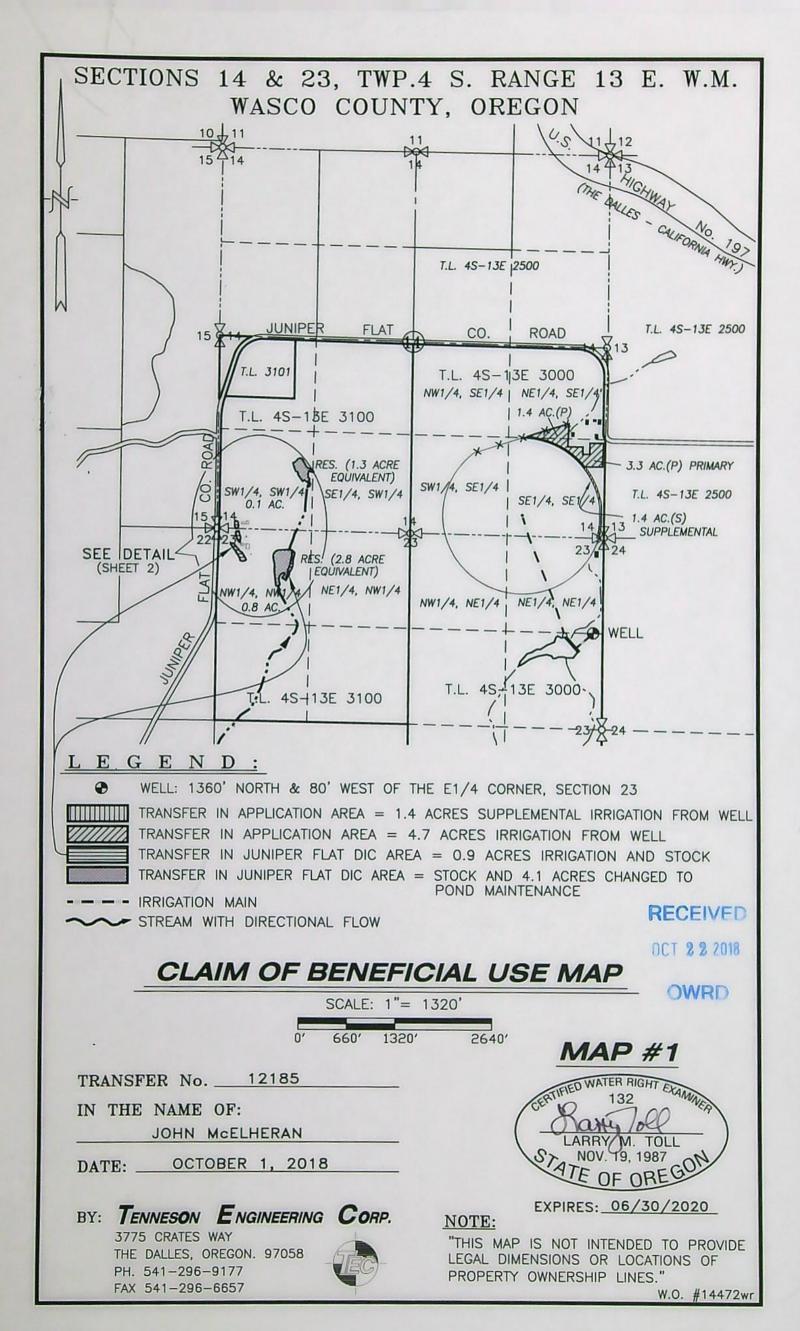

# WASCO COUNTY, OREGON

# LEGEND:

DIVERSION POINT

STREAM WITH DIRECTIONAL FLOW

RECEIVED

OCT 2 2 2018

OWRD

# CLAIM OF BENEFICIAL USE MAP

SCALE: 1"= 1320' 0' 660' 1320' 2640'

**MAP #3** 

TRANSFER No. 12185

IN THE NAME OF:

JOHN McELHERAN

DATE: OCTOBER 1, 2018

LARRY M. TOLL
NOV. 19, 1987
OF OREGON

### NOTE:

"THIS MAP IS NOT INTENDED TO PROVIDE LEGAL DIMENSIONS OR LOCATIONS OF PROPERTY OWNERSHIP LINES."

W.O. #14472wr