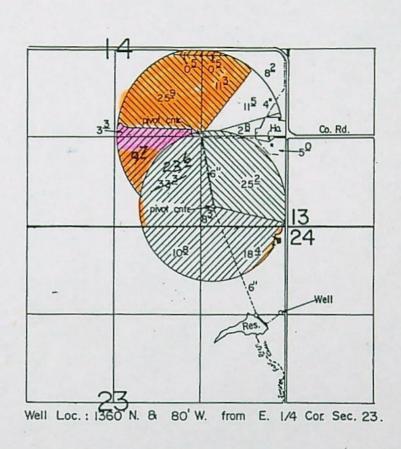

# CLAIM OF BENEFICIAL USE MAP

SCALE: 1"= 1320' 0' 660' 1320' 2640'

**MAP #3** 

TRANSFER No. 12185

IN THE NAME OF:

JOHN McELHERAN

DATE: OCTOBER 1, 2018

LARRY M. TOLL
NOV. 19, 1987
OF OREGON

### NOTE:

"THIS MAP IS NOT INTENDED TO PROVIDE LEGAL DIMENSIONS OR LOCATIONS OF PROPERTY OWNERSHIP LINES."

W.O. #14472wr

For the purpose of this Claim, the map identifying the location of the place of use does not require a new survey. The location of the place of use identified on the Claim map should be based on the original right of record at the time the transfer final order was issued. In transfers approved for <u>additional</u> points of diversion, the original points must be identified the map based on the original right of record at the time the transfer final order was issued.

| Draf        | ted from aerial photograph and the use of fields and roads on PLS lines                                                          |                      |
|-------------|----------------------------------------------------------------------------------------------------------------------------------|----------------------|
|             |                                                                                                                                  | RECEIVED             |
| Maj         | O Checklist                                                                                                                      | OCT 2 2 2018         |
|             | te be sure that the map you submit includes ALL the items listed below.  sinder: Incomplete maps and/or claims may be returned.) | OWRD                 |
| $\boxtimes$ | Map on polyester film                                                                                                            |                      |
| $\boxtimes$ | Appropriate scale (1" = 400 feet, 1" = 1320 feet, or the original full-size scale of t map)                                      | he county assessor   |
| $\boxtimes$ | Township, Range, Section, Donation Land Claims, and Government Lots                                                              |                      |
| $\boxtimes$ | If irrigation, number of acres irrigated within each projected Donation Land Claim<br>Quarter-Quarters                           | ns, Government Lots, |
|             | Locations of fish screens and/or fish by-pass devices in relationship to point of div                                            | version              |
|             | Locations of meters and/or measuring devices in relationship to point of diversion                                               | or appropriation     |
| $\boxtimes$ | Conveyance structures illustrated (pumps, reservoirs, pipelines, ditches, etc.)                                                  |                      |
| $\boxtimes$ | Point(s) of diversion or appropriation (illustrated and coordinates)                                                             |                      |
| $\boxtimes$ | Tax lot boundaries and numbers                                                                                                   |                      |
| X           | Source illustrated if surface water                                                                                              |                      |