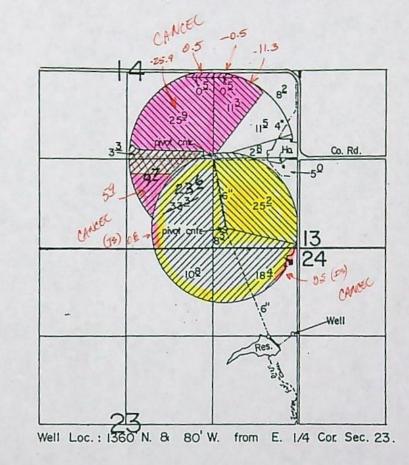

#### Change in Place of Use (Old Certificate 77326 and 77733, Juniper Flat DIC)

Did the transfer order authorize a change in the place of use?

YES NO

1. Claim Summary - Authorized Use:

If Irrigation or Nursery Use:

| THE # OF ACRES ALLOWED | THE # OF ACRES DEVELOPED |
|------------------------|--------------------------|
| 0.9 acre and Stock     | 0.9 acre and Stock       |

#### Change in Place of Use (Old Certificate 76791, McElheran Well)

Did the transfer order authorize a change in the place of use?

NO YES

Claim Summary – Authorized Use:

If Irrigation or Nursery Use:

RECEIVED

THE # OF ACRES ALLOWED THE # OF ACRES DEVELOPED 7.1 acres (Primary Irrigation) 4.7 acres (Primary Irrigation) 1.4 acres (Supplemental Irrigation) 1.4 acres (Supplemental Irrigation)

OCT 2 2 2018

OWRD

Only 4.7 acres of the 7.1 acres of Primary Irrigation was completed at the Northeast Corner of the center pivot. From the beginning the full 7.1 acres was not going to be irrigated but how much was unknown. Most of the area not developed is dry horse pasture and was not worth the time.