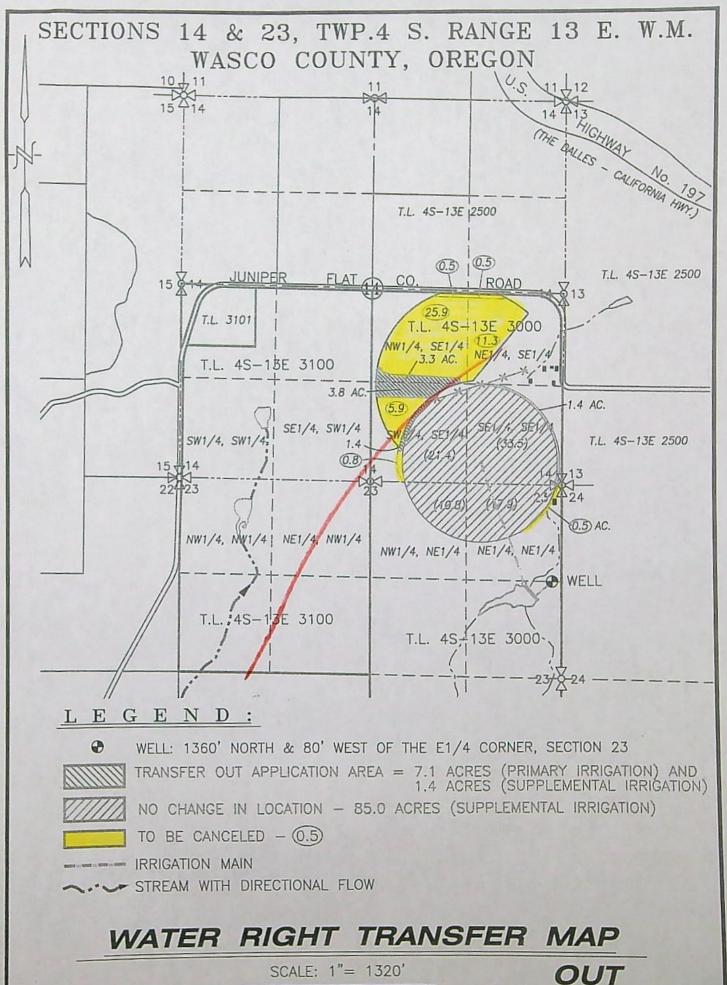

#### Change in Place of Use (Old Certificate 76791, McElheran Well)

Did the transfer order authorize a change in the place of use?

NO YES

Claim Summary – Authorized Use:

If Irrigation or Nursery Use:

RECEIVED

THE # OF ACRES ALLOWED THE # OF ACRES DEVELOPED 7.1 acres (Primary Irrigation) 4.7 acres (Primary Irrigation) 1.4 acres (Supplemental Irrigation) 1.4 acres (Supplemental Irrigation)

OCT 2 2 2018

OWRD

Only 4.7 acres of the 7.1 acres of Primary Irrigation was completed at the Northeast Corner of the center pivot. From the beginning the full 7.1 acres was not going to be irrigated but how much was unknown. Most of the area not developed is dry horse pasture and was not worth the time.