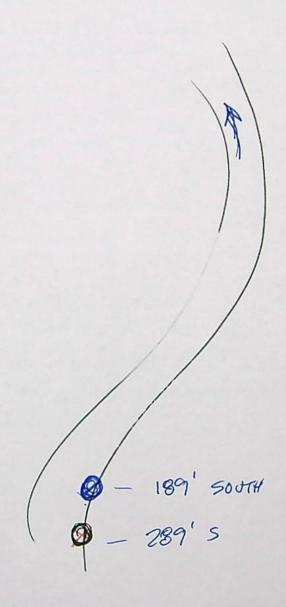

# CLEAR LAKE RESERVOIR DIVERSION

T.4S., R.9E., W.M.

SECTION 32

# FROG CREEK DIVERSION

T.4S., R.9E., W.M.

SECTION 34

CLEAR CREEK DIVERSION T.5S., R.9E., W.M.

SECTIONS 10 AND 11

# LEGEND:

DIVERSION POINT

STREAM WITH DIRECTIONAL FLOW

RECEIVED

OCT 2 2 2018

OWRD

# CLAIM OF BENEFICIAL USE MAP

SCALE: 1"= 1320' 0' 660' 1320' 2640'

**MAP #3** 

TRANSFER No. 12185

IN THE NAME OF:

JOHN McELHERAN

DATE: OCTOBER 1, 2018

LARRY M. TOLL
NOV. 19, 1987
OF OREGON

### NOTE:

"THIS MAP IS NOT INTENDED TO PROVIDE LEGAL DIMENSIONS OR LOCATIONS OF PROPERTY OWNERSHIP LINES."

W.O. #14472wr