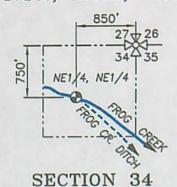

# FROG CREEK DIVERSION

T.4S., R.9E., W.M.

SECTION 34

CLEAR CREEK DIVERSION T.5S., R.9E., W.M.

SECTIONS 10 AND 11