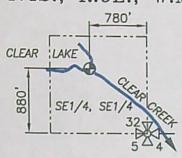

# CLEAR LAKE RESERVOIR DIVERSION

T.4S., R.9E., W.M.

SECTION 32

# FROG CREEK DIVERSION

T.4S., R.9E., W.M.

SECTION 34

CLEAR CREEK DIVERSION T.5S., R.9E., W.M.

SECTIONS 10 AND 11

# LEGEND:

DIVERSION POINT

STREAM WITH DIRECTIONAL FLOW

RECEIVED

OCT 2 2 2018

OWRD

# CLAIM OF BENEFICIAL USE MAP

SCALE: 1"= 1320' 0' 660' 1320' 2640'

**MAP #3** 

TRANSFER No. 12185

IN THE NAME OF:

JOHN McELHERAN

DATE: OCTOBER 1, 2018

LARRY M. TOLL
NOV. 19, 1987
OF OREGON