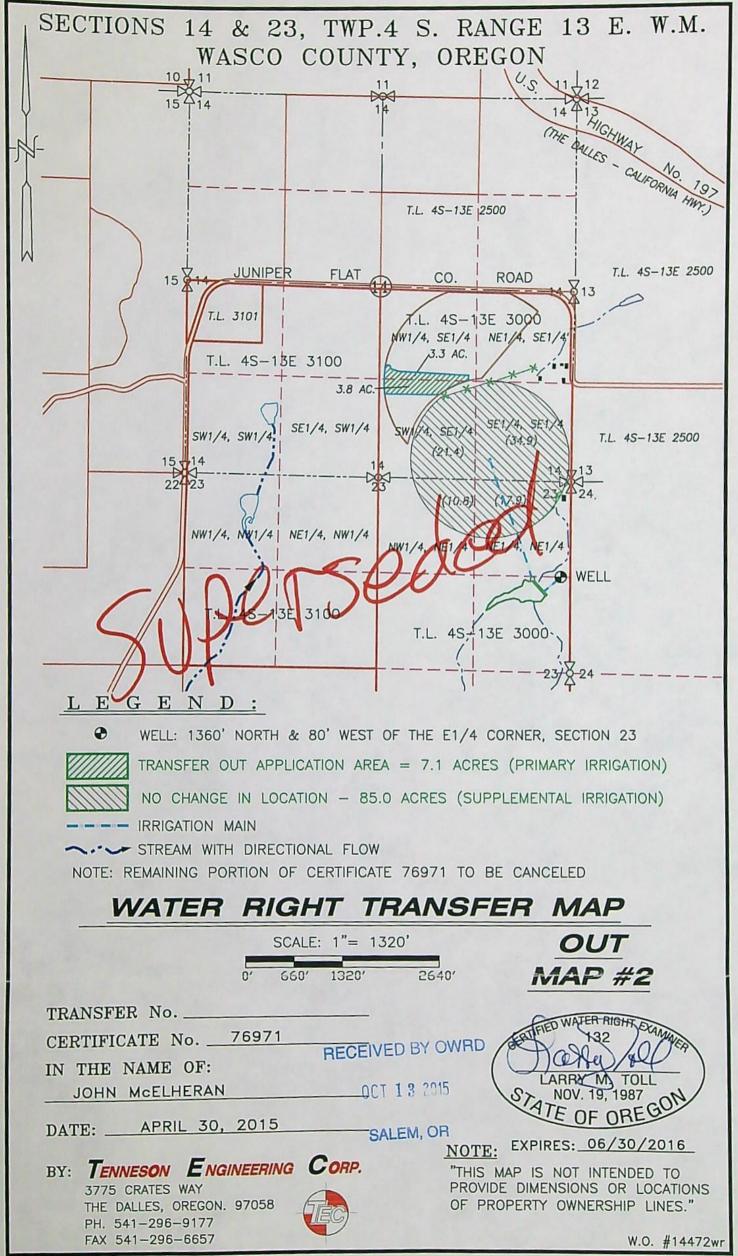

#### Change in Place of Use (Old Certificate 76791, McElheran Well)

Did the transfer order authorize a change in the place of use?

NO YES

Claim Summary – Authorized Use:

If Irrigation or Nursery Use:

RECEIVED

THE # OF ACRES ALLOWED THE # OF ACRES DEVELOPED 7.1 acres (Primary Irrigation) 4.7 acres (Primary Irrigation) 1.4 acres (Supplemental Irrigation) 1.4 acres (Supplemental Irrigation)

OCT 2 2 2018

OWRD

Only 4.7 acres of the 7.1 acres of Primary Irrigation was completed at the Northeast Corner of the center pivot. From the beginning the full 7.1 acres was not going to be irrigated but how much was unknown. Most of the area not developed is dry horse pasture and was not worth the time.