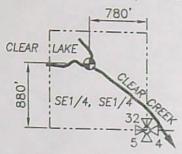

# CLEAR LAKE RESERVOIR DIVERSION

T.4S., R.9E., W.M.

SECTION 32

# FROG CREEK DIVERSION

T.4S., R.9E., W.M.

SECTION 34

CLEAR CREEK DIVERSION T.5S., R.9E., W.M.

SECTIONS 10 AND 11

# LEGEND:

DIVERSION POINT

STREAM WITH DIRECTIONAL FLOW

RECEIVED

OCT 2 2 2018

OWRD