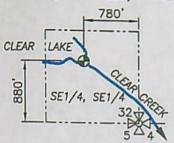

|        | CHA                | ARGES |
| Remarks:         |                       |        | SF Blueline        |       |
|                  |                       |        | SF Mylar           |       |
|                  | RECEIVED BY           | OWRD   | Xerox              |       |
|                  |                       |        | Tube, Mailer, Etc. |       |
|                  | OCT 13 2              | 2015   | P & H              |       |
|                  | SALEM.                | OR     | TOTAL              |       |

[ ] As requested

PICKED UP BY: DELIVERED BY:

COPY TO: John McElheran w/ enclosures

THESE ARE TRANSMITTED (as checked below)

For approval

T 12185

BY: Larry M. Toll, CWRE







# WASCO COUNTY, OREGON

# CLEAR LAKE RESERVOIR DIVERSION

T.4S., R.9E., W.M.



SECTION 32

# FROG CREEK DIVERSION

T.4S., R.9E., W.M.



CLEAR CREEK DIVERSION T.5S., R.9E., W.M.



SECTIONS 10 AND 11

# LEGEND:

DIVERSION POINT

STREAM WITH DIRECTIONAL FLOW

# WATER RIGHT TRANSFER MAP

SCALE: 1"= 1320' 660' 1320'

| MA |   | LL A   |
|----|---|--------|
|    |   | TE CIL |
|    | Ш | 11 -   |

TRANSFER No. \_\_\_\_

CERTIFICATE No. \_77326 & 77733

IN THE NAME OF:

JOHN McELHERAN

DATE: APRIL 30, 2015
AMENDED APRIL 27, 2017

BY: TENNESON ENGINEERING CORP.

3775 CRATES WAY THE DALLES, OREGON. 97058 PH. 541-296-9177

FAX 541-296-6657



WATER BIGHT EXA ATE OF OREG

EXPIRES: 06/30/2018

### NOTE:

"THIS MAP IS NOT INTENDED TO PROVIDE DIMENSIONS OR LOCATIONS OF PROPERTY OWNERSHIP LINES."

W.O. #14472wr

# **ORIGINALS**

- Transfer Application √
- 2) Transfer Map √
- 3)