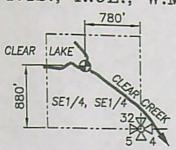

# CLEAR LAKE RESERVOIR DIVERSION

T.4S., R.9E., W.M.

SECTION 32

# LEGEND:

DIVERSION POINT

STREAM WITH DIRECTIONAL FLOW

RECEIVED

OCT 2 2 2018

OWRD

# CLAIM OF BENEFICIAL USE MAP

SCALE: 1"= 1320' 0' 660' 1320' 2640'

**MAP #3** 

TRANSFER No. 12185

IN THE NAME OF:

JOHN McELHERAN

DATE: OCTOBER 1, 2018

LARRY M. TOLL
NOV. 19, 1987
OF OREGON

### NOTE:

"THIS MAP IS NOT INTENDED TO PROVIDE LEGAL DIMENSIONS OR LOCATIONS OF PROPERTY OWNERSHIP LINES."

W.O. #14472wr