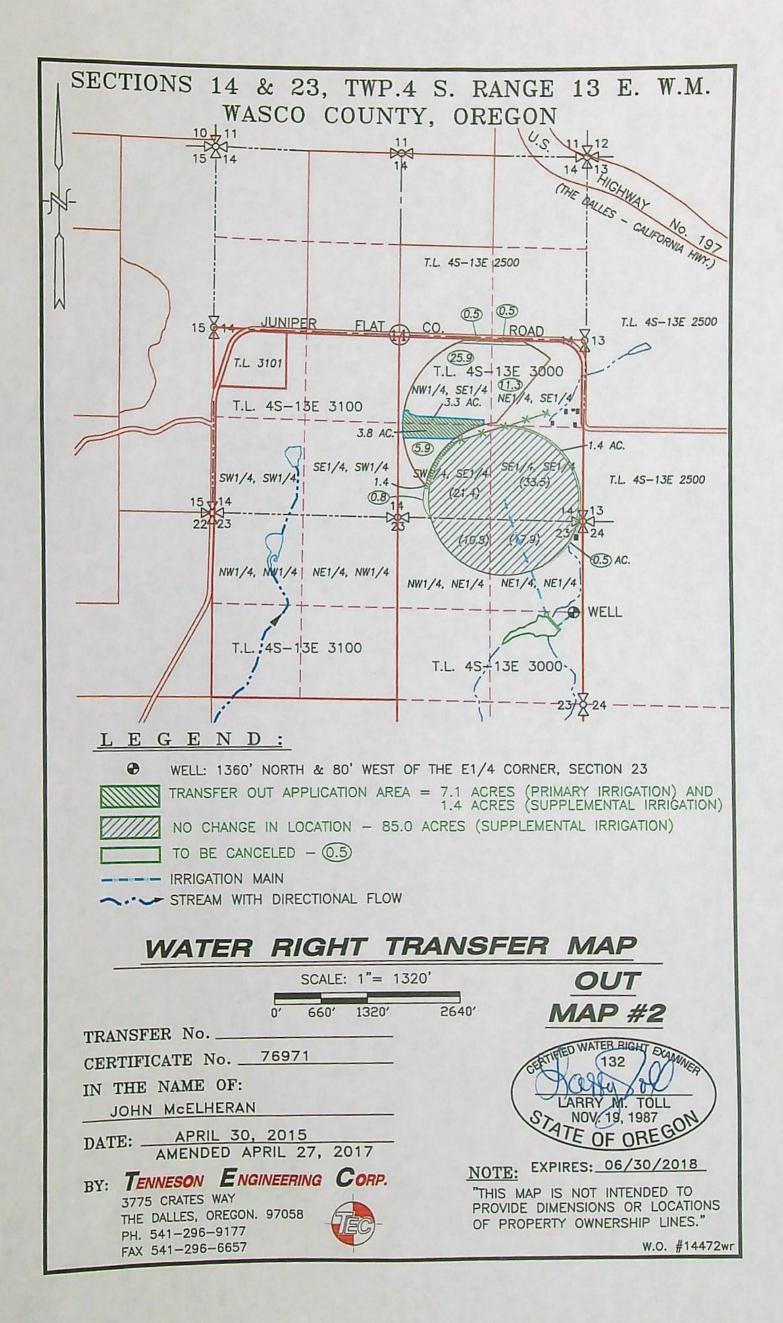

#### Change in Place of Use (Old Certificate 76791, McElheran Well)

Did the transfer order authorize a change in the place of use?

NO YES

Claim Summary – Authorized Use:

If Irrigation or Nursery Use:

RECEIVED

THE # OF ACRES ALLOWED THE # OF ACRES DEVELOPED 7.1 acres (Primary Irrigation) 4.7 acres (Primary Irrigation) 1.4 acres (Supplemental Irrigation) 1.4 acres (Supplemental Irrigation)

OCT 2 2 2018

OWRD

#### 2. Variations:

Was the use developed differently from what was authorized by the transfer final order? If yes, describe below.

YES NO

(e.g. "The order authorized a change in place of use for 40 acres. The water user only developed 38 acres.")

Only 4.7 acres of the 7.1 acres of Primary Irrigation was completed at the Northeast Corner of the center pivot. From the beginning the full 7.1 acres was not going to be irrigated but how much was unknown. Most of the area not developed is dry horse pasture and was not worth the time.