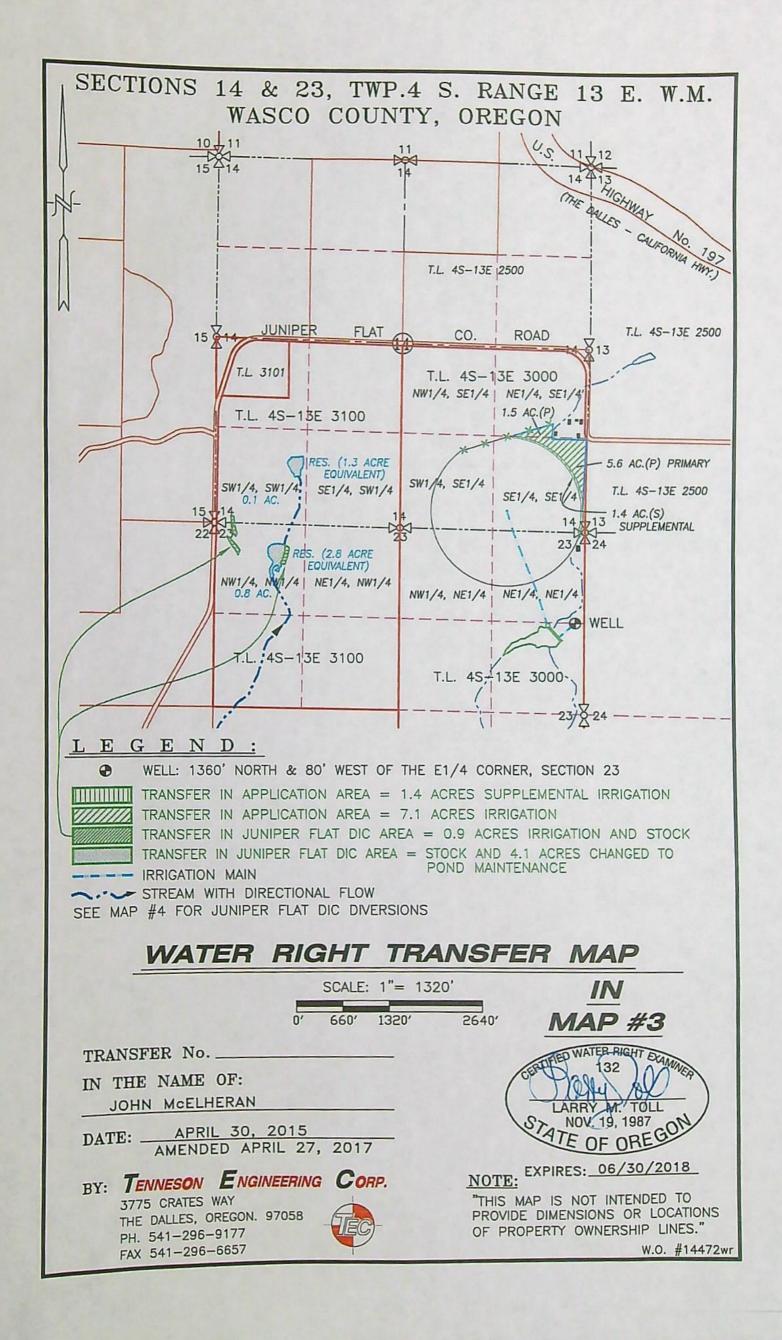

# WASCO COUNTY, OREGON

# CLAIM OF BENEFICIAL USE MAP

SCALE: 1"= 1320' 0' 660' 1320' 2640'

**MAP #3** 

TRANSFER No. 12185

IN THE NAME OF:

JOHN McELHERAN

DATE: OCTOBER 1, 2018

LARRY M. TOLL
NOV. 19, 1987
OF OREGON

EXPIRES: 06/30/2020

BY: TENNESON ENGINEERING CORP.

3775 CRATES WAY THE DALLES, OREGON. 97058 PH. 541-296-9177 FAX 541-296-6657

### NOTE:

"THIS MAP IS NOT INTENDED TO PROVIDE LEGAL DIMENSIONS OR LOCATIONS OF PROPERTY OWNERSHIP LINES."

W.O. #14472wr

#### Change in Place of Use (Old Certificate 77326 and 77733, Juniper Flat DIC)

Did the transfer order authorize a change in the place of use?

YES NO

1. Claim Summary - Authorized Use:

If Irrigation or Nursery Use:

#### Change in Place of Use (Old Certificate 76791, McElheran Well)

Did the transfer order authorize a change in the place of use?

NO YES

Claim Summary – Authorized Use:

If Irrigation or Nursery Use:

RECEIVED

THE # OF ACRES ALLOWED THE # OF ACRES DEVELOPED 7.1 acres (Primary Irrigation) 4.7 acres (Primary Irrigation) 1.4 acres (Supplemental Irrigation) 1.4 acres (Supplemental Irrigation)

OCT 2 2 2018

OWRD

Only 4.7 acres of the 7.1 acres of Primary Irrigation was completed at the Northeast Corner of the center pivot. From the beginning the full 7.1 acres was not going to be irrigated but how much was unknown. Most of the area not developed is dry horse pasture and was not worth the time.

| THE # OF ACRES ALLOWED | THE # OF ACRES DEVELOPED |  |  |
|------------------------|--------------------------|--|--|
| 4.1 acres*             | 4.1 acres*               |  |  |

<sup>\*</sup> This is part of the Change in Character of Use

#### Change in Character of Use (Old Certificate 77326 and 77733, Juniper Flat DIC)

Did the transfer order authorize a change in character of use?

YES NO

Claim Summary – Authorized Use(s):

Provide the new uses authorized by the transfer final order:

| Pond Maintenance (4.1 acres equivalents) | Summer of 2018, water used to maintain to ponds.                                                          |
|------------------------------------------|-----------------------------------------------------------------------------------------------------------|
| New Use Authorized                       | DATE WATER USED FOR THE NEW USE (MUST FALL BETWEEN THE DATE THE ORDER WAS ISSUED AND THE COMPLETION DATE) |