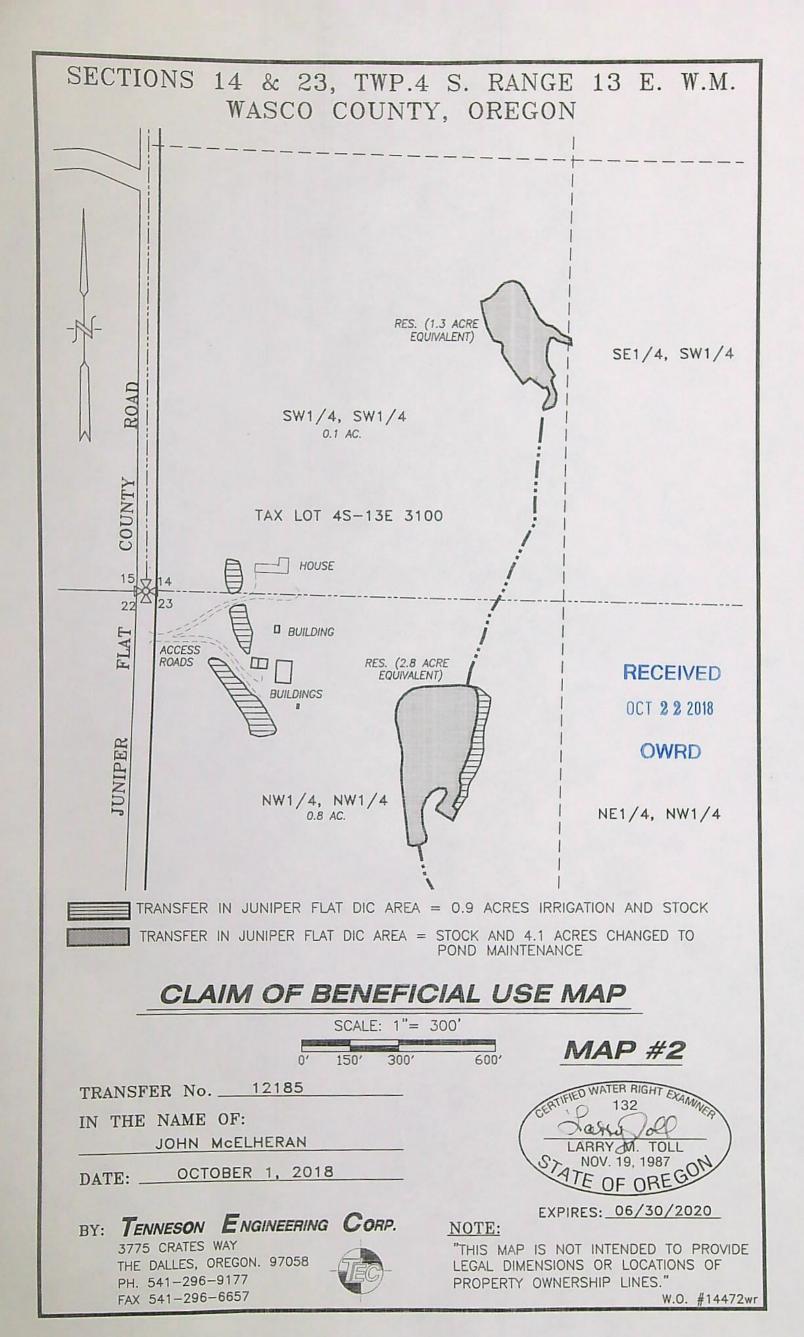

| THE # OF ACRES ALLOWED | THE # OF ACRES DEVELOPED |
|------------------------|--------------------------|
| 0.9 acre and Stock     | 0.9 acre and Stock       |

| THE # OF ACRES ALLOWED | THE # OF ACRES DEVELOPED |  |  |
|------------------------|--------------------------|--|--|
| 4.1 acres*             | 4.1 acres*               |  |  |

<sup>\*</sup> This is part of the Change in Character of Use

| Pond Maintenance (4.1 acres equivalents) | Summer of 2018, water used to maintain to ponds.                                                          |
|------------------------------------------|-----------------------------------------------------------------------------------------------------------|
| New Use Authorized                       | DATE WATER USED FOR THE NEW USE (MUST FALL BETWEEN THE DATE THE ORDER WAS ISSUED AND THE COMPLETION DATE) |