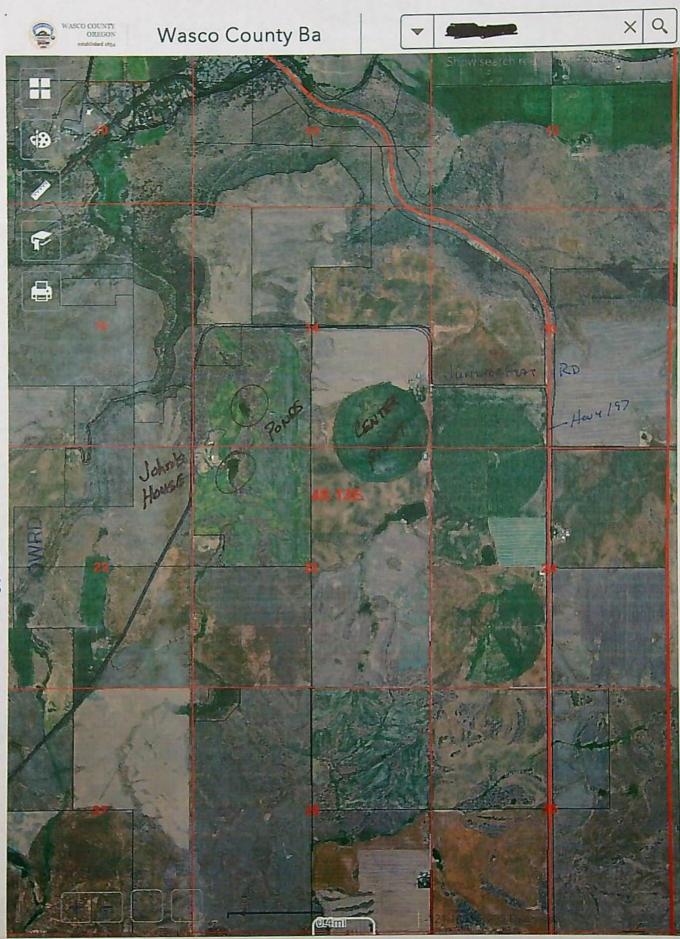

#### ATTACHMENTS

Provide a list of any additional documents you are attaching to this report:

| ATTACHMENT NAME | DESCRIPTION |
|-----------------|-------------|
| Claim maps      |             |
| Aerial photos   |             |
| Assessor Maps   |             |

Provide a general description of the survey method used to prepare the map. Examples of possible methods include, but are not limited to, a traverse survey, GPS, or the use of aerial photos. If the basis of the survey is an aerial photo, provide the source, date, series and the aerial photo identification number.

| Draf        | ted from aerial photograph and the use of fields and roads on PLS lines                                                          |                      |
|-------------|----------------------------------------------------------------------------------------------------------------------------------|----------------------|
|             |                                                                                                                                  | RECEIVED             |
| Maj         | O Checklist                                                                                                                      | OCT 2 2 2018         |
|             | te be sure that the map you submit includes ALL the items listed below.  sinder: Incomplete maps and/or claims may be returned.) | OWRD                 |
| $\boxtimes$ | Map on polyester film                                                                                                            |                      |
| $\boxtimes$ | Appropriate scale (1" = 400 feet, 1" = 1320 feet, or the original full-size scale of t map)                                      | he county assessor   |
| $\boxtimes$ | Township, Range, Section, Donation Land Claims, and Government Lots                                                              |                      |
| $\boxtimes$ | If irrigation, number of acres irrigated within each projected Donation Land Claim<br>Quarter-Quarters                           | ns, Government Lots, |
|             | Locations of fish screens and/or fish by-pass devices in relationship to point of div                                            | version              |
|             | Locations of meters and/or measuring devices in relationship to point of diversion                                               | or appropriation     |
| $\boxtimes$ | Conveyance structures illustrated (pumps, reservoirs, pipelines, ditches, etc.)                                                  |                      |
| $\boxtimes$ | Point(s) of diversion or appropriation (illustrated and coordinates)                                                             |                      |
| $\boxtimes$ | Tax lot boundaries and numbers                                                                                                   |                      |
| X           | Source illustrated if surface water                                                                                              |                      |