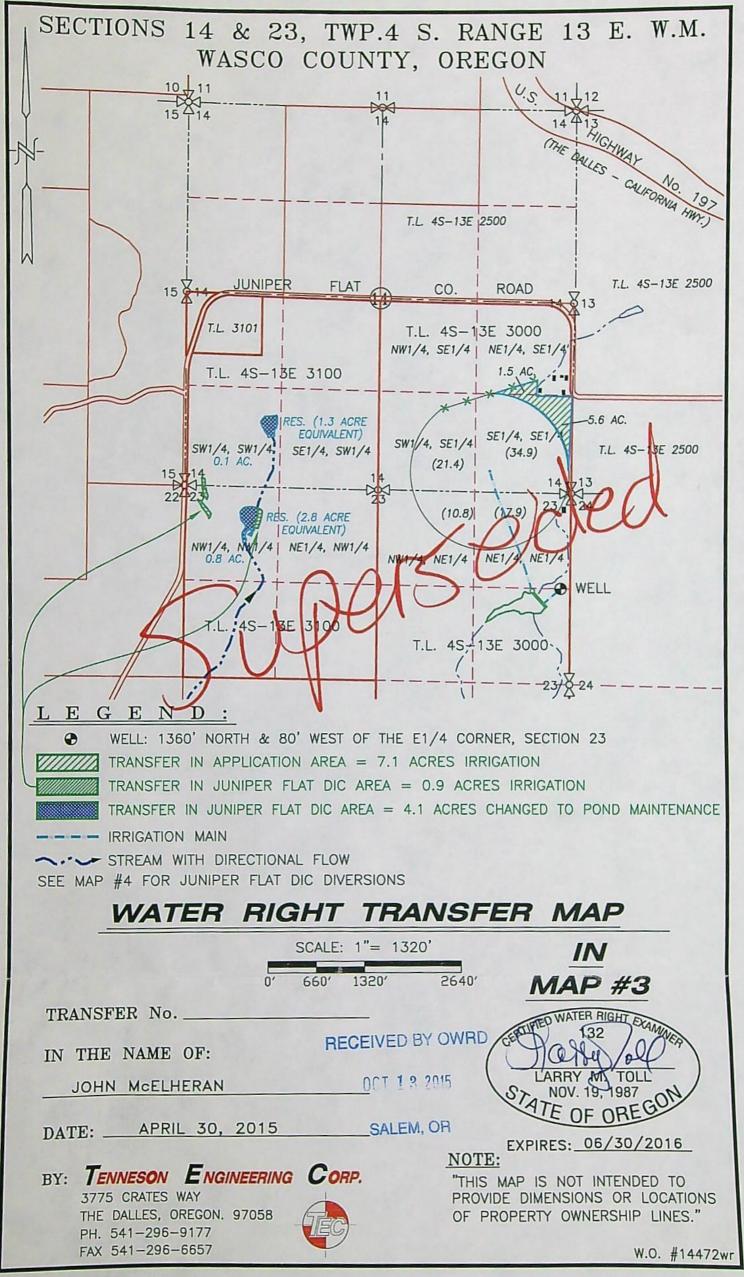

# CLAIM OF BENEFICIAL USE MAP

SCALE: 1"= 1320' 0' 660' 1320' 2640'

**MAP #3** 

TRANSFER No. 12185

IN THE NAME OF:

JOHN McELHERAN

DATE: OCTOBER 1, 2018

LARRY M. TOLL
NOV. 19, 1987
OF OREGON

#### Change in Place of Use (Old Certificate 76791, McElheran Well)

Did the transfer order authorize a change in the place of use?

NO YES

Claim Summary – Authorized Use:

If Irrigation or Nursery Use:

RECEIVED

THE # OF ACRES ALLOWED THE # OF ACRES DEVELOPED 7.1 acres (Primary Irrigation) 4.7 acres (Primary Irrigation) 1.4 acres (Supplemental Irrigation) 1.4 acres (Supplemental Irrigation)

OCT 2 2 2018

OWRD

Only 4.7 acres of the 7.1 acres of Primary Irrigation was completed at the Northeast Corner of the center pivot. From the beginning the full 7.1 acres was not going to be irrigated but how much was unknown. Most of the area not developed is dry horse pasture and was not worth the time.

#### Change in Character of Use (Old Certificate 77326 and 77733, Juniper Flat DIC)

Did the transfer order authorize a change in character of use?

YES NO

Claim Summary – Authorized Use(s):

Provide the new uses authorized by the transfer final order:

| Pond Maintenance (4.1 acres equivalents) | Summer of 2018, water used to maintain to ponds.                                                          |
|------------------------------------------|-----------------------------------------------------------------------------------------------------------|
| New Use Authorized                       | DATE WATER USED FOR THE NEW USE (MUST FALL BETWEEN THE DATE THE ORDER WAS ISSUED AND THE COMPLETION DATE) |