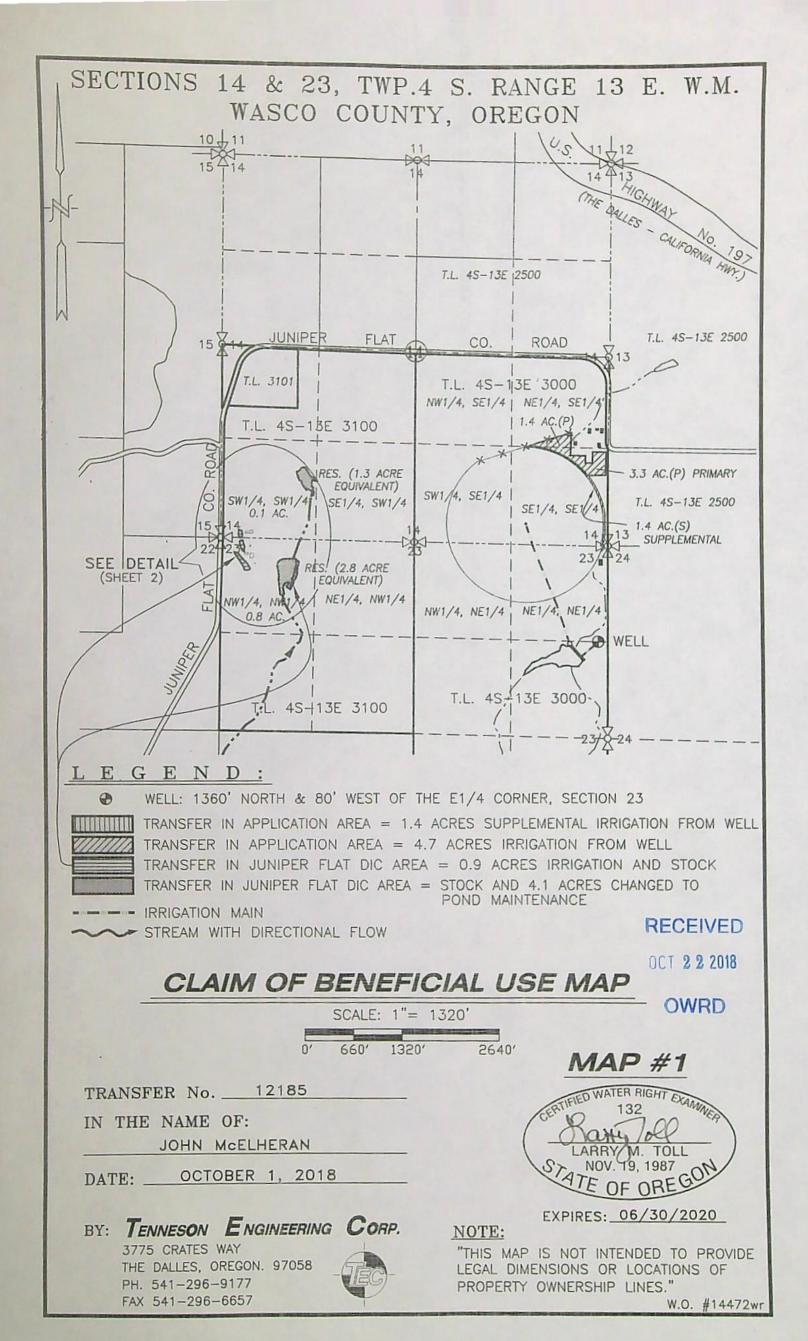

# CLAIM OF BENEFICIAL USE MAP

SCALE: 1"= 1320' 0' 660' 1320' 2640'

**MAP #3** 

TRANSFER No. 12185

IN THE NAME OF:

JOHN McELHERAN

DATE: OCTOBER 1, 2018

LARRY M. TOLL
NOV. 19, 1987
OF OREGON

EXPIRES: 06/30/2020

BY: TENNESON ENGINEERING CORP.

3775 CRATES WAY THE DALLES, OREGON. 97058 PH. 541-296-9177 FAX 541-296-6657

### NOTE:

"THIS MAP IS NOT INTENDED TO PROVIDE LEGAL DIMENSIONS OR LOCATIONS OF PROPERTY OWNERSHIP LINES."

W.O. #14472wr

THE # OF ACRES ALLOWED THE # OF ACRES DEVELOPED 7.1 acres (Primary Irrigation) 4.7 acres (Primary Irrigation) 1.4 acres (Supplemental Irrigation) 1.4 acres (Supplemental Irrigation)

OCT 2 2 2018

OWRD

Only 4.7 acres of the 7.1 acres of Primary Irrigation was completed at the Northeast Corner of the center pivot. From the beginning the full 7.1 acres was not going to be irrigated but how much was unknown. Most of the area not developed is dry horse pasture and was not worth the time.

| THE # OF ACRES ALLOWED | THE # OF ACRES DEVELOPED |  |  |
|------------------------|--------------------------|--|--|
| 4.1 acres*             | 4.1 acres*               |  |  |

<sup>\*</sup> This is part of the Change in Character of Use

| Pond Maintenance (4.1 acres equivalents) | Summer of 2018, water used to maintain to ponds.                                                          |
|------------------------------------------|-----------------------------------------------------------------------------------------------------------|
| New Use Authorized                       | DATE WATER USED FOR THE NEW USE (MUST FALL BETWEEN THE DATE THE ORDER WAS ISSUED AND THE COMPLETION DATE) |