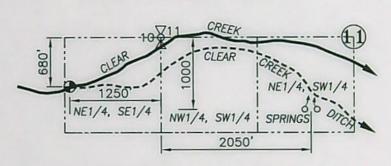

# FROG CREEK DIVERSION

T.4S., R.9E., W.M.

SECTION 34

CLEAR CREEK DIVERSION T.5S., R.9E., W.M.

SECTIONS 10 AND 11