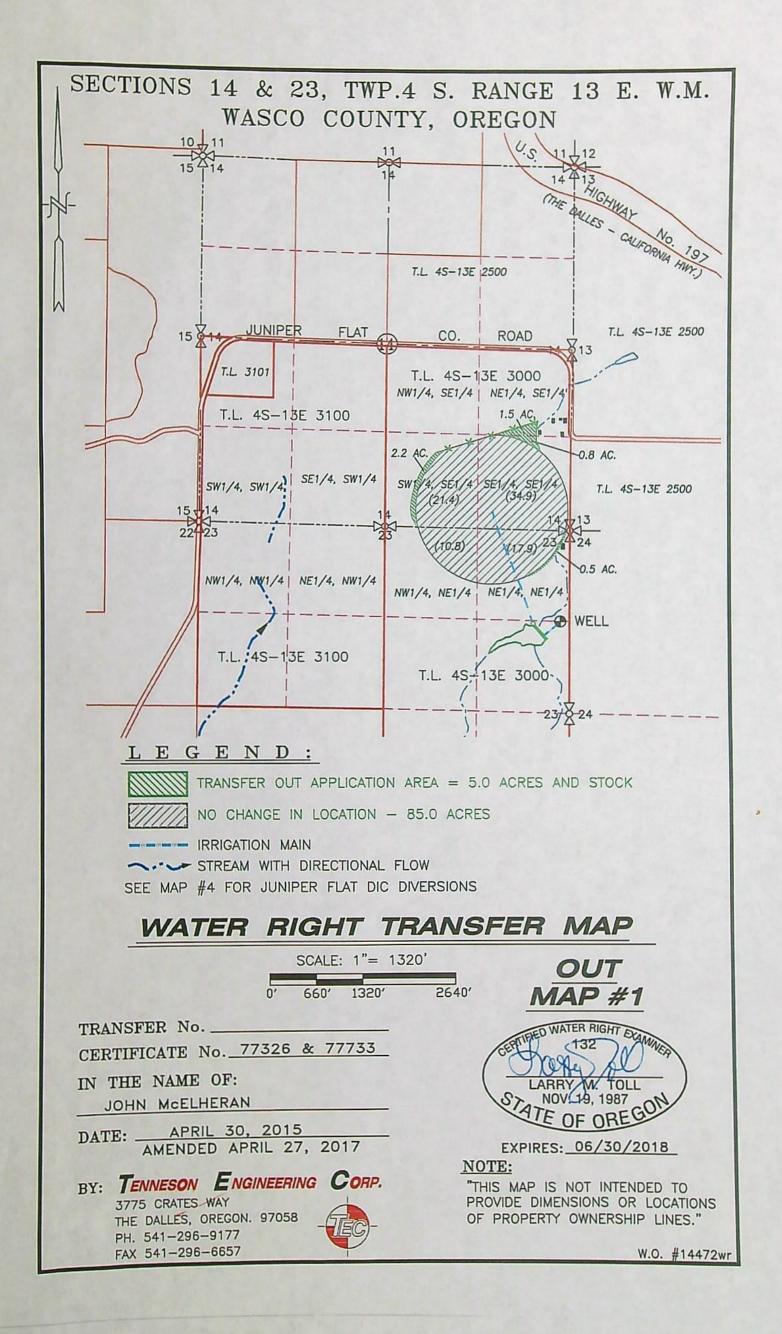

#### Change in Place of Use (Old Certificate 77326 and 77733, Juniper Flat DIC)

Did the transfer order authorize a change in the place of use?

YES NO

1. Claim Summary - Authorized Use:

If Irrigation or Nursery Use:

| THE # OF ACRES ALLOWED | THE # OF ACRES DEVELOPED |
|------------------------|--------------------------|
| 0.9 acre and Stock     | 0.9 acre and Stock       |

#### 2. Variations:

Was the use developed differently from what was authorized by the transfer final order? If yes, describe below.

YES NO

(e.g. "The order authorized a change in place of use for 40 acres. The water user only developed 38 acres.")