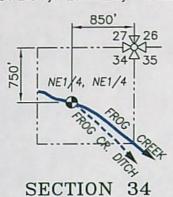

# FROG CREEK DIVERSION

T.4S., R.9E., W.M.

SECTION 34

CLEAR CREEK DIVERSION T.5S., R.9E., W.M.

SECTIONS 10 AND 11