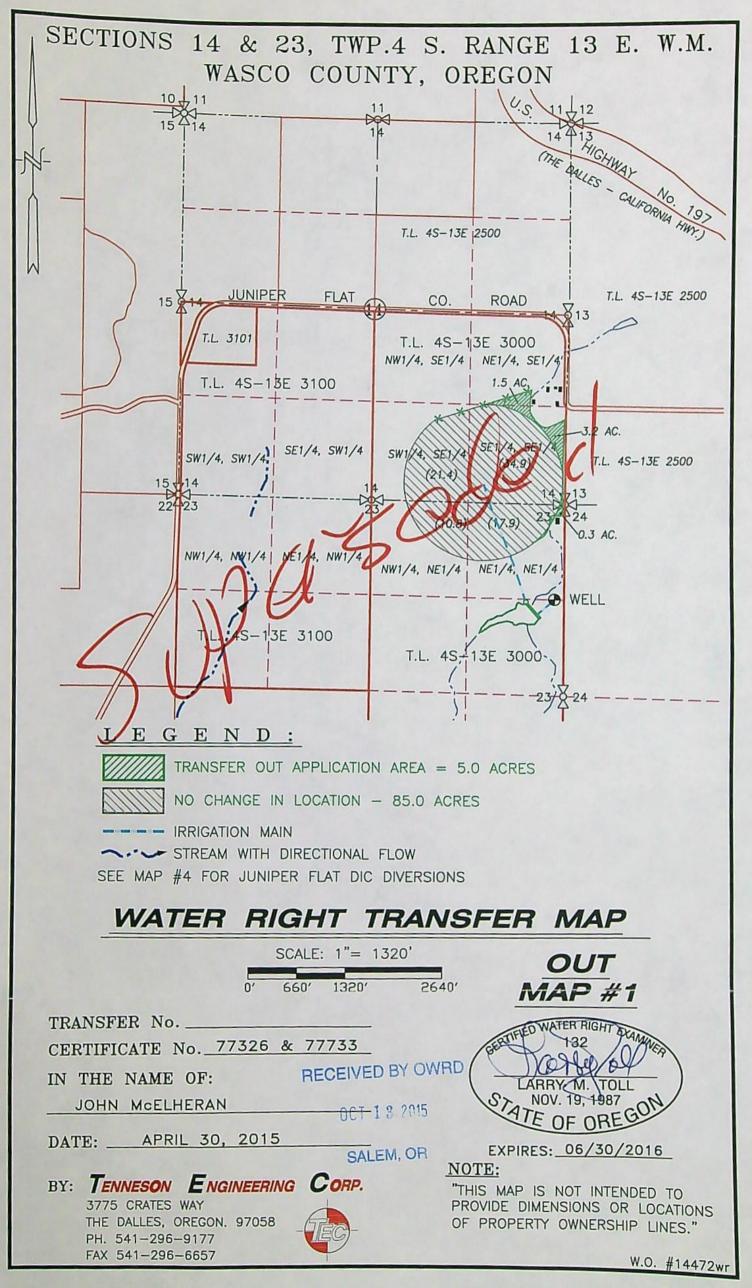

# CLAIM OF BENEFICIAL USE MAP

SCALE: 1"= 1320' 0' 660' 1320' 2640'

**MAP #3** 

TRANSFER No. 12185

IN THE NAME OF:

JOHN McELHERAN

DATE: OCTOBER 1, 2018

LARRY M. TOLL
NOV. 19, 1987
OF OREGON

#### Change in Place of Use (Old Certificate 77326 and 77733, Juniper Flat DIC)

Did the transfer order authorize a change in the place of use?

YES NO

1. Claim Summary - Authorized Use:

If Irrigation or Nursery Use:

| THE # OF ACRES ALLOWED | THE # OF ACRES DEVELOPED |
|------------------------|--------------------------|
| 0.9 acre and Stock     | 0.9 acre and Stock       |

| THE # OF ACRES ALLOWED | THE # OF ACRES DEVELOPED |  |  |
|------------------------|--------------------------|--|--|
| 4.1 acres*             | 4.1 acres*               |  |  |

<sup>\*</sup> This is part of the Change in Character of Use