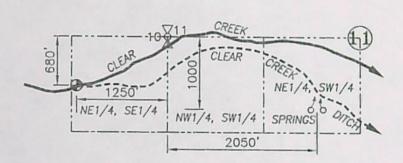

# CLEAR LAKE RESERVOIR DIVERSION

T.4S., R.9E., W.M.

SECTION 32

# FROG CREEK DIVERSION

T.4S., R.9E., W.M.

SECTION 34

CLEAR CREEK DIVERSION T.5S., R.9E., W.M.

SECTIONS 10 AND 11

# LEGEND:

DIVERSION POINT

STREAM WITH DIRECTIONAL FLOW

RECEIVED

OCT 2 2 2018

OWRD

# CLAIM OF BENEFICIAL USE MAP

SCALE: 1"= 1320' 0' 660' 1320' 2640'

**MAP #3** 

TRANSFER No. 12185

IN THE NAME OF:

JOHN McELHERAN

DATE: OCTOBER 1, 2018

LARRY M. TOLL
NOV. 19, 1987
OF OREGON

### NOTE:

"THIS MAP IS NOT INTENDED TO PROVIDE LEGAL DIMENSIONS OR LOCATIONS OF PROPERTY OWNERSHIP LINES."

W.O. #14472wr