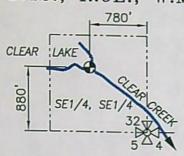

|
| SALEM, OR                                                                                                                                                                                                                                                                                                                                                                   |

Please attach a legible copy of: 1) a deed which lists landowners and includes a legal description of the affected lands, and 2) a water right final proof map with the portion of the abandoned right clearly marked.







## WASCO COUNTY, OREGON

# CLEAR LAKE RESERVOIR DIVERSION

T.4S., R.9E., W.M.



SECTION 32

## FROG CREEK DIVERSION

T.4S., R.9E., W.M.



CLEAR CREEK DIVERSION
T.5S., R.9E., W.M.



SECTIONS 10 AND 11

## LEGEND:

DIVERSION POINT

→ STREAM WITH DIRECTIONAL FLOW

## WATER RIGHT TRANSFER MAP



**MAP #4** 

IN THE NAME OF:

JOHN McELHERAN

DATE: \_\_\_\_\_APRIL 30, 2015

BY: TENNESON ENGINEERING CORP.
3775 CRATES WAY

THE DALLES, OREGON. 97058 PH. 541-296-9177 FAX 541-296-6657



LARRY M. TOLL
NOV. 19, 1987
OF OREGON

SALEM, OR EXPIRES: 06/30/2016

## NOTE:

OCT 13 2015

"THIS MAP IS NOT INTENDED TO PROVIDE DIMENSIONS OR LOCATIONS OF PROPERTY OWNERSHIP LINES."

W.O. #14472wr





PHONE (541) 296-9177 FAX (541) 296-6657

## LETTER OF TRANSMITTAL

TO: Oregon Water Resources Department 725 Summer Street NE, Suite A Salem, Oregon 97301-2430

| Date 10/8 | 8/2015 | Work O