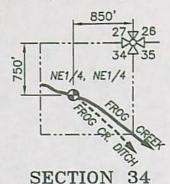

# FROG CREEK DIVERSION

T.4S., R.9E., W.M.

SECTION 34

CLEAR CREEK DIVERSION T.5S., R.9E., W.M.

SECTIONS 10 AND 11

# LEGEND:

DIVERSION POINT

STREAM WITH DIRECTIONAL FLOW

RECEIVED

OCT 2 2 2018

OWRD

# CLAIM OF BENEFICIAL USE MAP

SCALE: 1"= 1320' 0' 660' 1320' 2640'

**MAP #3** 

TRANSFER No. 12185

IN THE NAME OF:

JOHN McELHERAN

DATE: OCTOBER 1, 2018

LARRY M. TOLL
NOV. 19, 1987
OF OREGON

### NOTE:

"THIS MAP IS NOT INTENDED TO PROVIDE LEGAL DIMENSIONS OR LOCATIONS OF PROPERTY OWNERSHIP LINES."

W.O. #14472wr