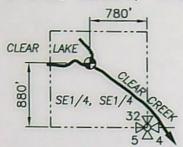

Cert #_ | PR Date 11 11 1915 PR Date 2 14 1978 PR Date PR Date PR Date |                      | FEES REFUN<br>Amount          | NDED<br>Receipt# |
| - Oversized map – Location                                                                                                                                                                                                |                                                                                  |                                                                        |                                                        |                                                              |                      |                               |                  |



# WASCO COUNTY, OREGON

# CLEAR LAKE RESERVOIR DIVERSION

T.4S., R.9E., W.M.



SECTION 32

# FROG CREEK DIVERSION

T.4S., R.9E., W.M.



SECTION 34

CLEAR CREEK DIVERSION T.5S., R.9E., W.M.



SECTIONS 10 AND 11

# LEGEND:

DIVERSION POINT

STREAM WITH DIRECTIONAL FLOW

RECEIVED

OCT 2 2 2018

OWRD

# CLAIM OF BENEFICIAL USE MAP

SCALE: 1"= 1320' 0' 660' 1320' 2640'

**MAP #3** 

TRANSFER No. 12185

IN THE NAME OF:

JOHN McELHERAN

DATE: OCTOBER 1, 2018

LARRY M. TOLL
NOV. 19, 1987
OF OREGON

EXPIRES: 06/30/2020

BY: TENNESON ENGINEERING CORP.

3775 CRATES WAY THE DALLES, OREGON. 97058 PH. 541-296-9177 FAX 541-296-6657



### NOTE:

"THIS MAP IS NOT INTENDED TO PROVIDE LEGAL DIMENSIONS OR LOCATIONS OF PROPERTY OWNERSHIP LINES."

W.O. #14472wr



# **CLAIM OF** BENEFICIAL USE for Transfer with Multiple Changes - Surface Water



Oregon Water Resources Department 725