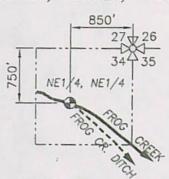

# CLEAR LAKE RESERVOIR DIVERSION

T.4S., R.9E., W.M.

SECTION 32

# FROG CREEK DIVERSION

T.4S., R.9E., W.M.

SECTION 34

CLEAR CREEK DIVERSION T.5S., R.9E., W.M.

SECTIONS 10 AND 11

# LEGEND:

DIVERSION POINT

STREAM WITH DIRECTIONAL FLOW

RECEIVED

OCT 2 2 2018

OWRD

# CLAIM OF BENEFICIAL USE MAP

SCALE: 1"= 1320' 0' 660' 1320' 2640'

**MAP #3** 

TRANSFER No. 12185

IN THE NAME OF:

JOHN McELHERAN

DATE: OCTOBER 1, 2018

LARRY M. TOLL
NOV. 19, 1987
OF OREGON

### NOTE:

"THIS MAP IS NOT INTENDED TO PROVIDE LEGAL DIMENSIONS OR LOCATIONS OF PROPERTY OWNERSHIP LINES."

W.O. #14472wr