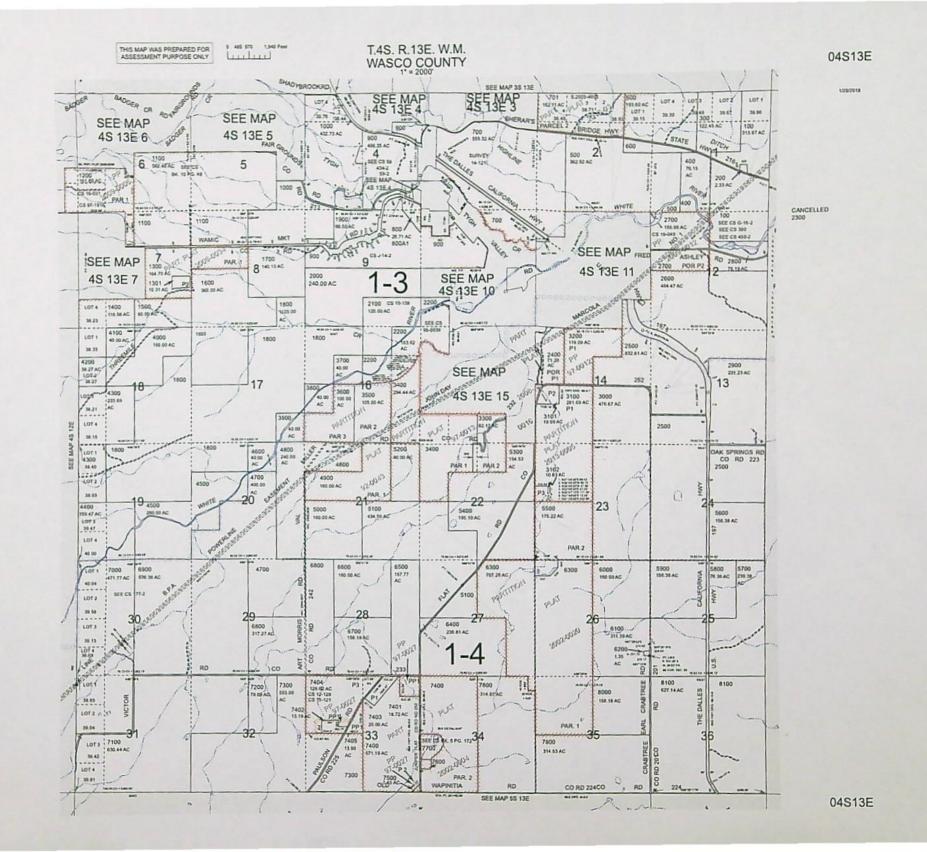

# T-12185

Regular

| Address 56531 Juniper Flat Rd.  Maupin, OR 97037  Change in POU, USE Date Filed 10.13.15 Initial notice date 10:20.15 DPD issued date PD issued date PD issued date PD issued date                                        | Name of Stream Clos                                                              | OF WATER RIGHT(s) or Creek, Frog Creek, Cor, Clear Creek, Couplemental | County Waxo                                            | e River                                                      | Date 10/13/15 8/9/17 | FEES PAID<br>Amount<br>3,000- | Receipt          |
|---------------------------------------------------------------------------------------------------------------------------------------------------------------------------------------------------------------------------|----------------------------------------------------------------------------------|------------------------------------------------------------------------|--------------------------------------------------------|--------------------------------------------------------------|----------------------|-------------------------------|------------------|
| PD issued date 8-16-17 PD notice date 8-2247 Date of FO 9-28-17 Vol 105 Page 896  C-Date COBU due date COBU Received date Certificate issued  Assignments:  Assignments:  Agent Tenneson Engineering Corp.  WRE  C's list | App # White River App # \$\frac{32044}{4}\$ App # \$\frac{G}{8646}\$ App # App # | Per # Decree Per # \$\sim 25275 Per # \$\text{Cq-7958} Per # Per #     | Cert #_77326 Cert #_77733 Cert #_76971 Cert #_ Cert #_ | PR Date 11 11 1915 PR Date 2 14 1978 PR Date PR Date PR Date |                      | FEES REFUN<br>Amount          | NDED<br>Receipt# |
| - Oversized map – Location                                                                                                                                                                                                |                                                                                  |                                                                        |                                                        |                                                              |                      |                               |                  |

# WASCO COUNTY, OREGON