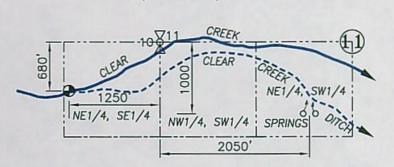

# CLEAR LAKE RESERVOIR DIVERSION

T.4S., R.9E., W.M.

SECTION 32

# FROG CREEK DIVERSION

T.4S., R.9E., W.M.

SECTION 34

CLEAR CREEK DIVERSION T.5S., R.9E., W.M.

SECTIONS 10 AND 11

# LEGEND:

DIVERSION POINT

STREAM WITH DIRECTIONAL FLOW

RECEIVED

OCT 2 2 2018

OWRD

# CLAIM OF BENEFICIAL USE MAP

SCALE: 1"= 1320' 0' 660' 1320' 2640'

**MAP #3** 

TRANSFER No. 12185

IN THE NAME OF:

JOHN McELHERAN

DATE: OCTOBER 1, 2018

LARRY M. TOLL
NOV. 19, 1987
OF OREGON

EXPIRES: 06/30/2020

BY: TENNESON ENGINEERING CORP.

3775 CRATES WAY THE DALLES, OREGON. 97058 PH. 541-296-9177 FAX 541-296-6657

### NOTE:

"THIS MAP IS NOT INTENDED TO PROVIDE LEGAL DIMENSIONS OR LOCATIONS OF PROPERTY OWNERSHIP LINES."

W.O. #14472wr