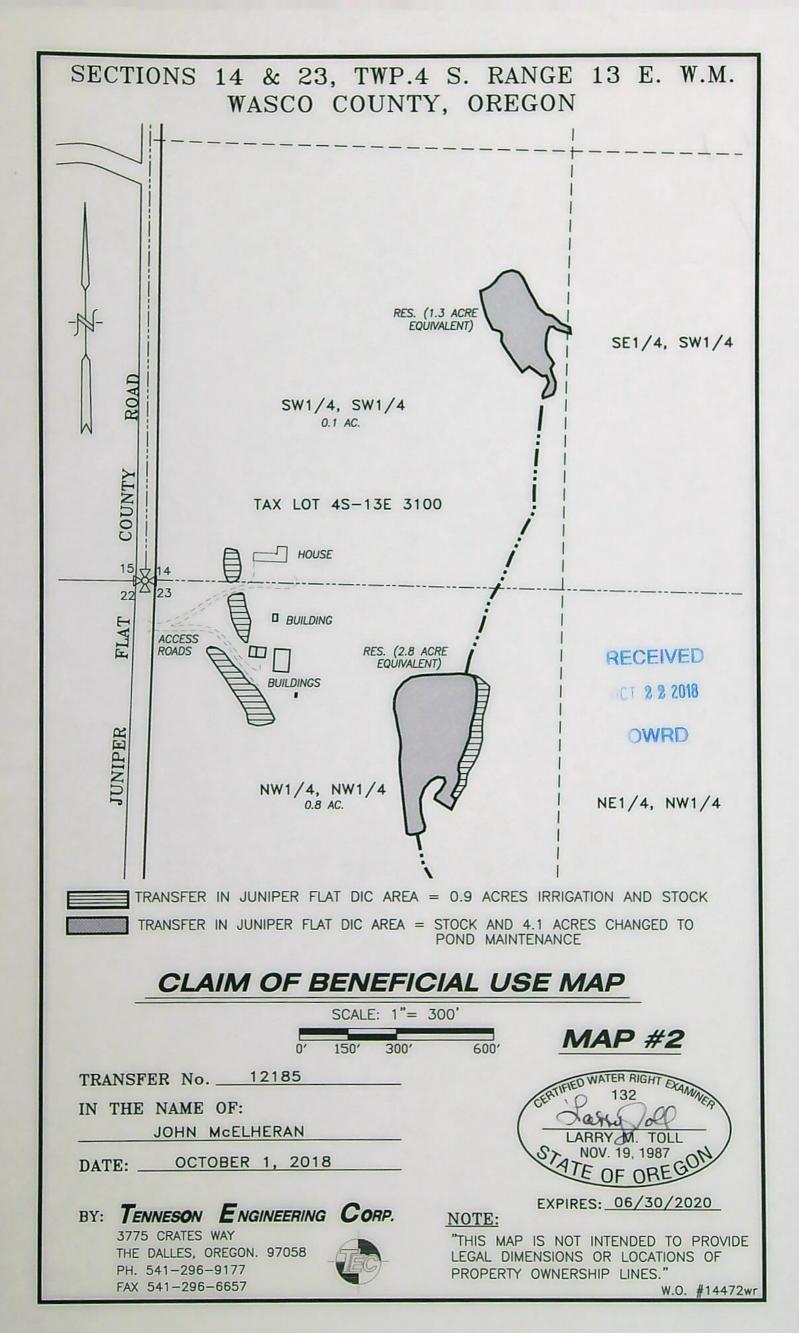

# CLAIM OF BENEFICIAL USE MAP

SCALE: 1"= 1320' 0' 660' 1320' 2640'

**MAP #3** 

TRANSFER No. 12185

IN THE NAME OF:

JOHN McELHERAN

DATE: OCTOBER 1, 2018

LARRY M. TOLL
NOV. 19, 1987
OF OREGON

EXPIRES: 06/30/2020

BY: TENNESON ENGINEERING CORP.

3775 CRATES WAY THE DALLES, OREGON. 97058 PH. 541-296-9177 FAX 541-296-6657

### NOTE:

"THIS MAP IS NOT INTENDED TO PROVIDE LEGAL DIMENSIONS OR LOCATIONS OF PROPERTY OWNERSHIP LINES."

W.O. #14472wr

#### Change in Place of Use (Old Certificate 77326 and 77733, Juniper Flat DIC)

Did the transfer order authorize a change in the place of use?

YES NO

1. Claim Summary - Authorized Use:

If Irrigation or Nursery Use:

| THE # OF ACRES ALLOWED | THE # OF ACRES DEVELOPED |
|------------------------|--------------------------|
| 0.9 acre and Stock     | 0.9 acre and Stock       |

| THE # OF ACRES ALLOWED | THE # OF ACRES DEVELOPED |  |  |
|------------------------|--------------------------|--|--|
| 4.1 acres*             | 4.1 acres*               |  |  |

<sup>\*</sup> This is part of the Change in Character of Use

#### Change in Character of Use (Old Certificate 77326 and 77733, Juniper Flat DIC)

Did the transfer order authorize a change in character of use?

YES NO

Claim Summary – Authorized Use(s):

Provide the new uses authorized by the transfer final order:

| Pond Maintenance (4.1 acres equivalents) | Summer of 2018, water used to maintain to ponds.                                                          |
|------------------------------------------|-----------------------------------------------------------------------------------------------------------|
| New Use Authorized                       | DATE WATER USED FOR THE NEW USE (MUST FALL BETWEEN THE DATE THE ORDER WAS ISSUED AND THE COMPLETION DATE) |