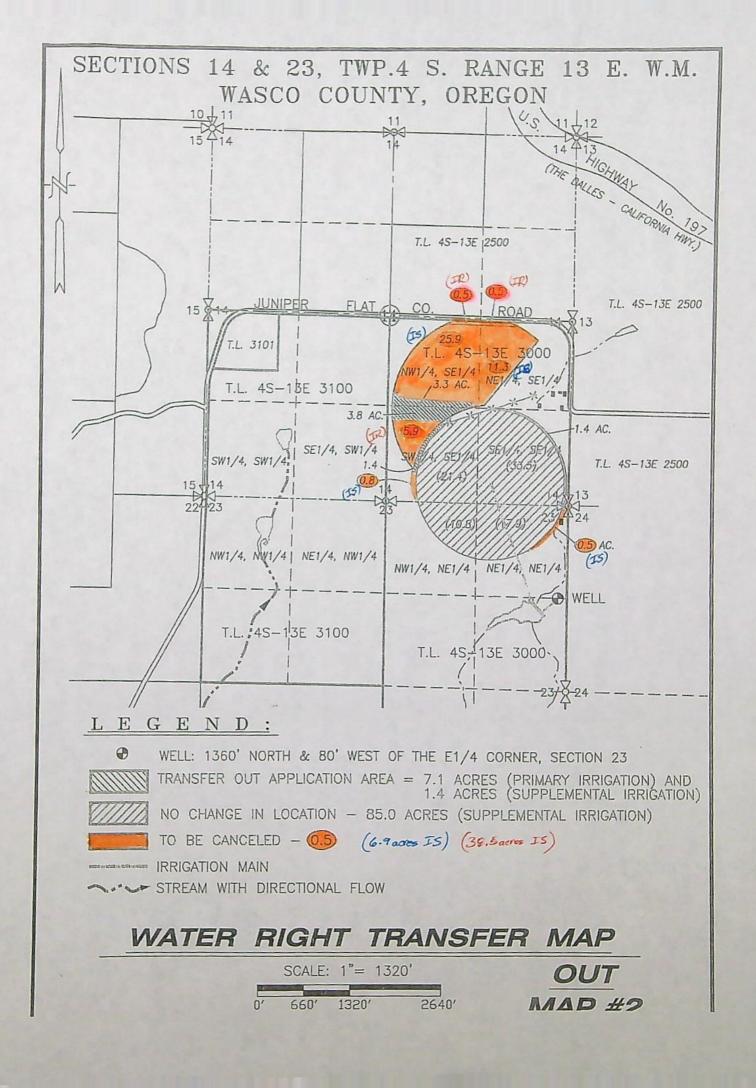

#### Change in Place of Use (Old Certificate 77326 and 77733, Juniper Flat DIC)

Did the transfer order authorize a change in the place of use?

YES NO

1. Claim Summary - Authorized Use:

If Irrigation or Nursery Use:

| THE # OF ACRES ALLOWED | THE # OF ACRES DEVELOPED |
|------------------------|--------------------------|
| 0.9 acre and Stock     | 0.9 acre and Stock       |

#### Change #2

THE # OF ACRES ALLOWED THE # OF ACRES DEVELOPED 7.1 acres (Primary Irrigation) 4.7 acres (Primary Irrigation) 1.4 acres (Supplemental Irrigation) 1.4 acres (Supplemental Irrigation)

OCT 2 2 2018

OWRD

Only 4.7 acres of the 7.1 acres of Primary Irrigation was completed at the Northeast Corner of the center pivot. From the beginning the full 7.1 acres was not going to be irrigated but how much was unknown. Most of the area not developed is dry horse pasture and was not worth the time.