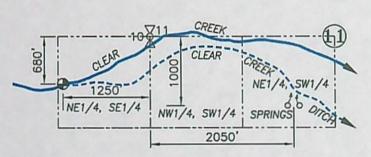

# FROG CREEK DIVERSION

T.4S., R.9E., W.M.

SECTION 34

CLEAR CREEK DIVERSION T.5S., R.9E., W.M.

SECTIONS 10 AND 11