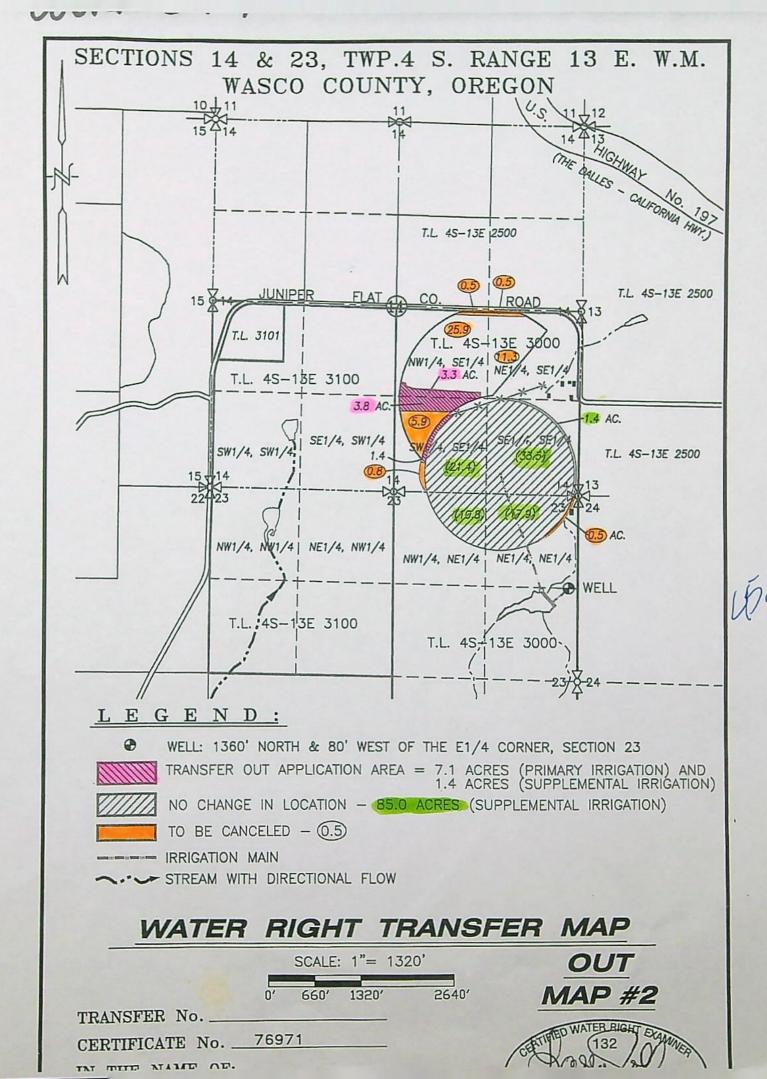

#### Change in Place of Use (Old Certificate 77326 and 77733, Juniper Flat DIC)

Did the transfer order authorize a change in the place of use?

YES NO

1. Claim Summary - Authorized Use:

If Irrigation or Nursery Use:

| THE # OF ACRES ALLOWED | THE # OF ACRES DEVELOPED |
|------------------------|--------------------------|
| 0.9 acre and Stock     | 0.9 acre and Stock       |

#### Change in Place of Use (Old Certificate 76791, McElheran Well)

Did the transfer order authorize a change in the place of use?

NO YES

Claim Summary – Authorized Use:

If Irrigation or Nursery Use:

RECEIVED

THE # OF ACRES ALLOWED THE # OF ACRES DEVELOPED 7.1 acres (Primary Irrigation) 4.7 acres (Primary Irrigation) 1.4 acres (Supplemental Irrigation) 1.4 acres (Supplemental Irrigation)

OCT 2 2 2018

OWRD

Only 4.7 acres of the 7.1 acres of Primary Irrigation was completed at the Northeast Corner of the center pivot. From the beginning the full 7.1 acres was not going to be irrigated but how much was unknown. Most of the area not developed is dry horse pasture and was not worth the time.