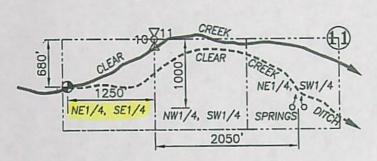

# LEGEND:

DIVERSION POINT

STREAM WITH DIRECTIONAL FLOW

RECEIVED

OCT 2 2 2018

OWRD

# CLAIM OF BENEFICIAL USE MAP

SCALE: 1"= 1320' 0' 660' 1320' 2640'

**MAP #3** 

TRANSFER No. 12185

IN THE NAME OF:

JOHN McELHERAN

DATE: OCTOBER 1, 2018

LARRY M. TOLL
NOV. 19, 1987
OF OREGON

### NOTE:

"THIS MAP IS NOT INTENDED TO PROVIDE LEGAL DIMENSIONS OR LOCATIONS OF PROPERTY OWNERSHIP LINES."

W.O. #14472wr