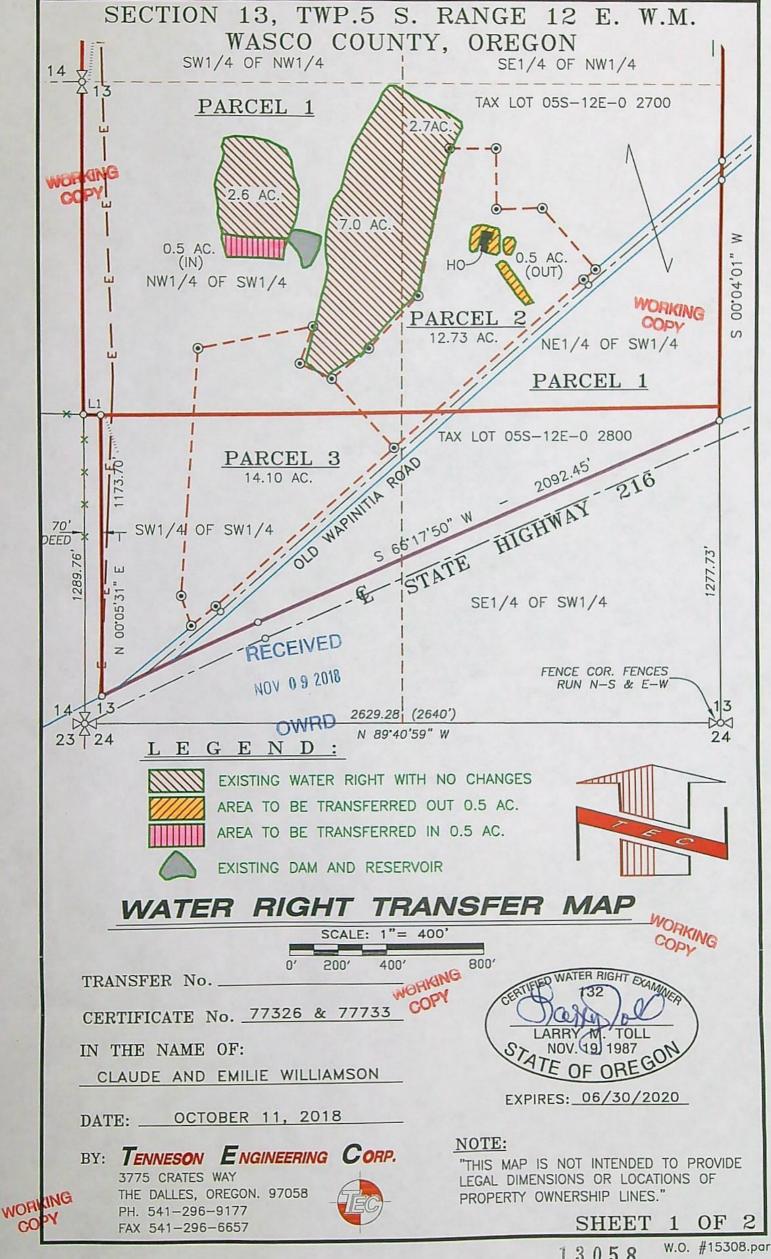

#### Authorized Points of Diversion:

| Twp | Rng | Mer | Sec | Q-Q   | Source of Water          |
|-----|-----|-----|-----|-------|--------------------------|
| 4 S | 9 E | WM  | 32  | SE SE | CLEAR LAKE RESERVOIR DAM |
| 4 S | 9 E | WM  | 34  | NE NE | FROG CREEK               |
| 5 S | 9 E | WM  | 10  | NW SE | CLEAR CREEK              |

#### Authorized Place of Use:

| IRRIGATION |      |     |     |       |       |  |  |  |
|------------|------|-----|-----|-------|-------|--|--|--|
| Twp        | Rng  | Mer | Sec | Q-Q   | Acres |  |  |  |
| 5 S        | 12 E | WM  | 13  | NE SW | 0.5   |  |  |  |

#### Authorized Point of Diversion:

| Twp | Rng | Mer | Sec | Q-Q   | Measured Distances                                                    |
|-----|-----|-----|-----|-------|-----------------------------------------------------------------------|
| 4 S | 9 E | WM  | 32  | SE SE | 1390 FEET SOUTH AND 480 FEET WEST<br>FROM THE E¼ CORNER OF SECTION 32 |

#### Authorized Place of Use:

|     | SUPP | LEMEN | TAL IRI | RIGATION |       |
|-----|------|-------|---------|----------|-------|
| Twp | Rng  | Mer   | Sec     | Q-Q      | Acres |
| 5 S | 12 E | WM    | 13      | NE SW    | 0.5   |

8. Transfer Application T-13058 proposes to change the places of use to:

| Primary Irrigation (IR) / Supplemental Irrigation (IS) |      |       |     |         |            |            |  |  |  |
|--------------------------------------------------------|------|-------|-----|---------|------------|------------|--|--|--|
| Twp                                                    | Rng  | Mer   | Sec | Sec O-O | Certifica  | te (acres) |  |  |  |
| Twp                                                    | Riig | IVICI | Sec | Q-Q     | 77326 (IR) | 77733 (IS) |  |  |  |
| 5 S                                                    | 12 E | WM    | 13  | NW SW   | 0.5        | 0.5        |  |  |  |