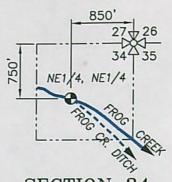

#### Authorized Points of Diversion:

| Twp | Rng | Mer | Sec | Q-Q   | Source of Water          |
|-----|-----|-----|-----|-------|--------------------------|
| 4 S | 9 E | WM  | 32  | SE SE | CLEAR LAKE RESERVOIR DAM |
| 4 S | 9 E | WM  | 34  | NE NE | FROG CREEK               |
| 5 S | 9 E | WM  | 10  | NW SE | CLEAR CREEK              |