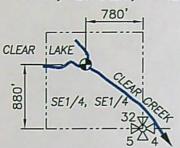

#### Authorized Points of Diversion:

| Twp | Rng | Mer | Sec | Q-Q   | Source of Water          |
|-----|-----|-----|-----|-------|--------------------------|
| 4 S | 9 E | WM  | 32  | SE SE | CLEAR LAKE RESERVOIR DAM |
| 4 S | 9 E | WM  | 34  | NE NE | FROG CREEK               |
| 5 S | 9 E | WM  | 10  | NW SE | CLEAR CREEK              |

#### Authorized Point of Diversion:

| Twp | Rng | Mer | Sec | Q-Q   | Measured Distances                                                    |
|-----|-----|-----|-----|-------|-----------------------------------------------------------------------|
| 4 S | 9 E | WM  | 32  | SE SE | 1390 FEET SOUTH AND 480 FEET WEST<br>FROM THE E¼ CORNER OF SECTION 32 |