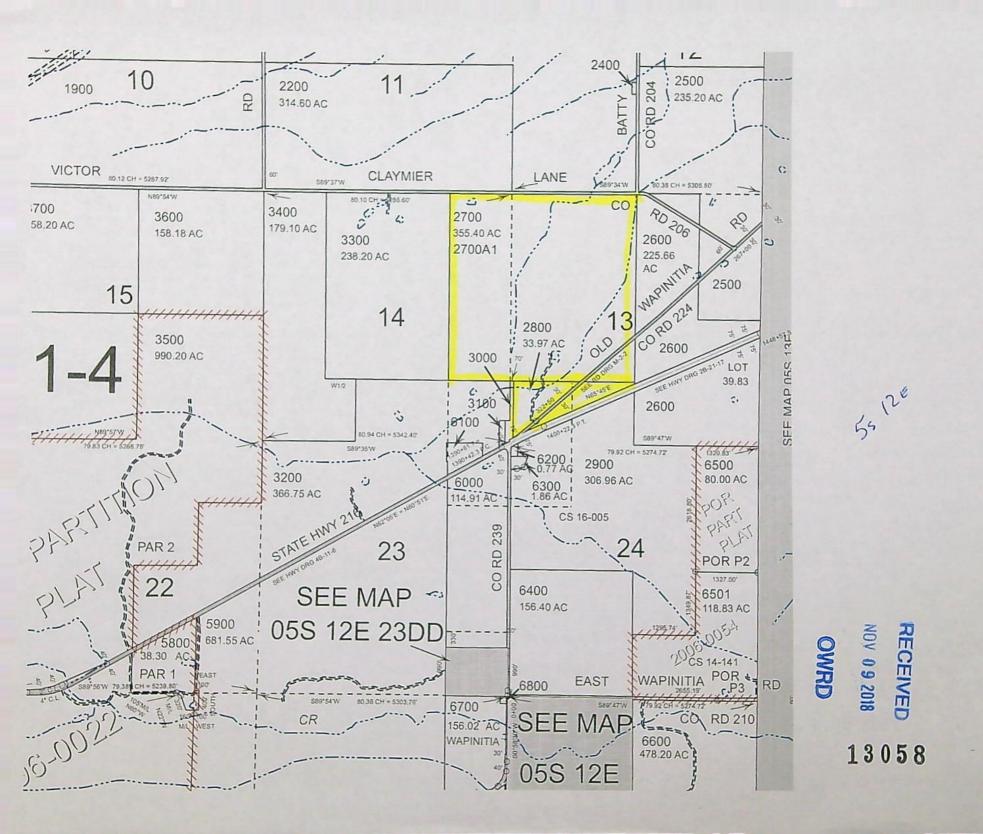

#### Authorized Points of Diversion:

| Twp | Rng | Mer | Sec | Q-Q   | Source of Water          |
|-----|-----|-----|-----|-------|--------------------------|
| 4 S | 9 E | WM  | 32  | SE SE | CLEAR LAKE RESERVOIR DAM |
| 4 S | 9 E | WM  | 34  | NE NE | FROG CREEK               |
| 5 S | 9 E | WM  | 10  | NW SE | CLEAR CREEK              |

#### Authorized Place of Use:

| IRRIGATION |      |     |     |       |       |  |  |  |
|------------|------|-----|-----|-------|-------|--|--|--|
| Twp        | Rng  | Mer | Sec | Q-Q   | Acres |  |  |  |
| 5 S        | 12 E | WM  | 13  | NE SW | 0.5   |  |  |  |

#### Authorized Point of Diversion:

| Twp | Rng | Mer | Sec | Q-Q   | Measured Distances                                                    |
|-----|-----|-----|-----|-------|-----------------------------------------------------------------------|
| 4 S | 9 E | WM  | 32  | SE SE | 1390 FEET SOUTH AND 480 FEET WEST<br>FROM THE E¼ CORNER OF SECTION 32 |

#### Authorized Place of Use:

|     | SUPP | LEMEN | TAL IRI | RIGATION |       |
|-----|------|-------|---------|----------|-------|
| Twp | Rng  | Mer   | Sec     | Q-Q      | Acres |
| 5 S | 12 E | WM    | 13      | NE SW    | 0.5   |

8. Transfer Application T-13058 proposes to change the places of use to:

| Primary Irrigation (IR) / Supplemental Irrigation (IS) |      |       |     |         |            |            |  |  |  |
|--------------------------------------------------------|------|-------|-----|---------|------------|------------|--|--|--|
| Twp                                                    | Rng  | Mer   | Sec | Sec O-O | Certifica  | te (acres) |  |  |  |
| Twp                                                    | Riig | IVICI | Sec | Q-Q     | 77326 (IR) | 77733 (IS) |  |  |  |
| 5 S                                                    | 12 E | WM    | 13  | NW SW   | 0.5        | 0.5        |  |  |  |