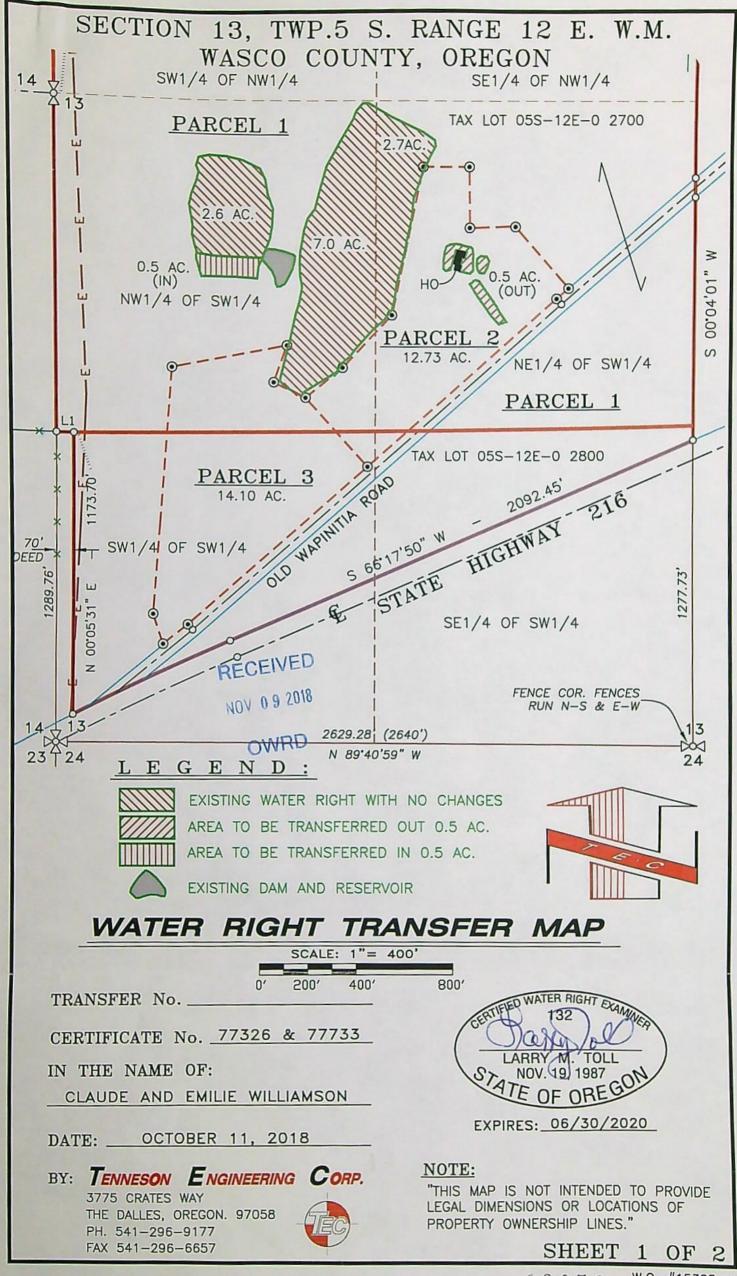

#### Authorized Points of Diversion:

| Twp | Rng | Mer | Sec | Q-Q   | Source of Water          |
|-----|-----|-----|-----|-------|--------------------------|
| 4 S | 9 E | WM  | 32  | SE SE | CLEAR LAKE RESERVOIR DAM |
| 4 S | 9 E | WM  | 34  | NE NE | FROG CREEK               |
| 5 S | 9 E | WM  | 10  | NW SE | CLEAR CREEK              |

#### Authorized Place of Use:

| IRRIGATION |      |     |     |       |       |  |  |  |
|------------|------|-----|-----|-------|-------|--|--|--|
| Twp        | Rng  | Mer | Sec | Q-Q   | Acres |  |  |  |
| 5 S        | 12 E | WM  | 13  | NE SW | 0.5   |  |  |  |

#### Authorized Point of Diversion:

| Twp | Rng | Mer | Sec | Q-Q   | Measured Distances                                                    |
|-----|-----|-----|-----|-------|-----------------------------------------------------------------------|
| 4 S | 9 E | WM  | 32  | SE SE | 1390 FEET SOUTH AND 480 FEET WEST<br>FROM THE E¼ CORNER OF SECTION 32 |

#### Authorized Place of Use:

|     | SUPP | LEMEN | TAL IRI | RIGATION |       |
|-----|------|-------|---------|----------|-------|
| Twp | Rng  | Mer   | Sec     | Q-Q      | Acres |
| 5 S | 12 E | WM    | 13      | NE SW    | 0.5   |

8. Transfer Application T-13058 proposes to change the places of use to:

| Primary Irrigation (IR) / Supplemental Irrigation (IS) |      |       |     |         |            |            |  |  |  |
|--------------------------------------------------------|------|-------|-----|---------|------------|------------|--|--|--|
| Twp                                                    | Rng  | Mer   | Sec | Sec O-O | Certifica  | te (acres) |  |  |  |
| Twp                                                    | Riig | IVICI | Sec | Q-Q     | 77326 (IR) | 77733 (IS) |  |  |  |
| 5 S                                                    | 12 E | WM    | 13  | NW SW   | 0.5        | 0.5        |  |  |  |