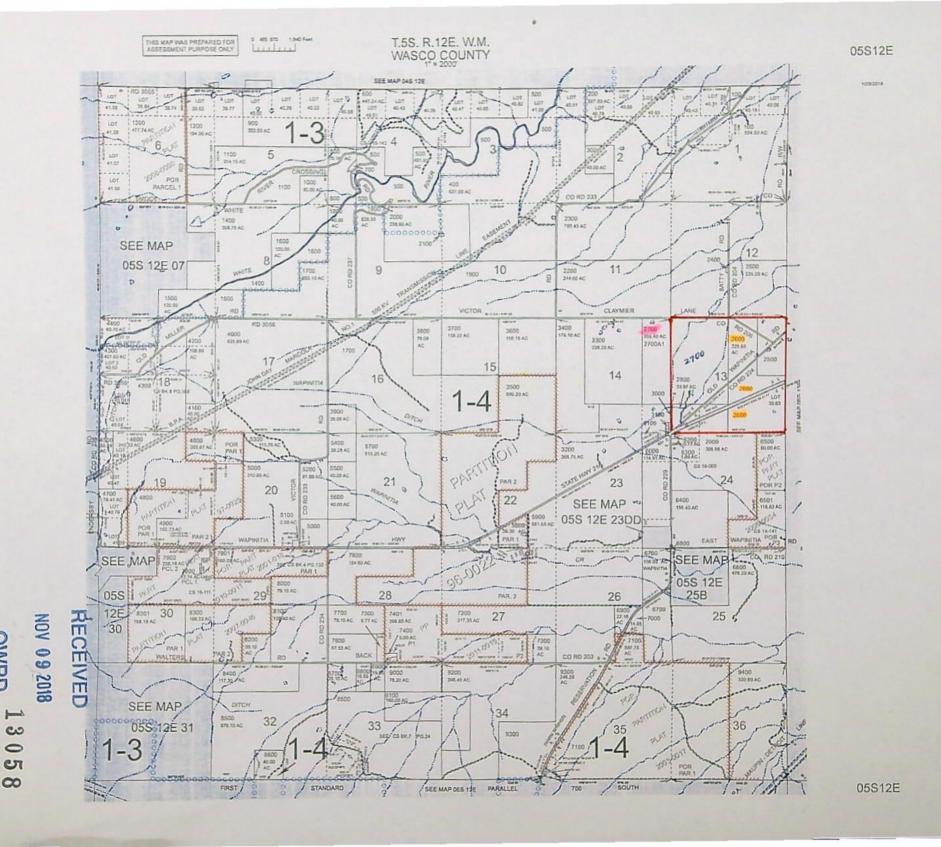

#### Authorized Place of Use:

| IRRIGATION |      |     |     |       |       |  |  |  |
|------------|------|-----|-----|-------|-------|--|--|--|
| Twp        | Rng  | Mer | Sec | Q-Q   | Acres |  |  |  |
| 5 S        | 12 E | WM  | 13  | NE SW | 0.5   |  |  |  |

#### Authorized Place of Use:

|     | SUPP | LEMEN | TAL IRI | RIGATION |       |
|-----|------|-------|---------|----------|-------|
| Twp | Rng  | Mer   | Sec     | Q-Q      | Acres |
| 5 S | 12 E | WM    | 13      | NE SW    | 0.5   |

8. Transfer Application T-13058 proposes to change the places of use to:

| Primary Irrigation (IR) / Supplemental Irrigation (IS) |      |       |     |         |            |            |  |  |  |
|--------------------------------------------------------|------|-------|-----|---------|------------|------------|--|--|--|
| Twp                                                    | Rng  | Mer   | Sec | Sec O-O | Certifica  | te (acres) |  |  |  |
| Twp                                                    | Riig | IVICI | Sec | Q-Q     | 77326 (IR) | 77733 (IS) |  |  |  |
| 5 S                                                    | 12 E | WM    | 13  | NW SW   | 0.5        | 0.5        |  |  |  |