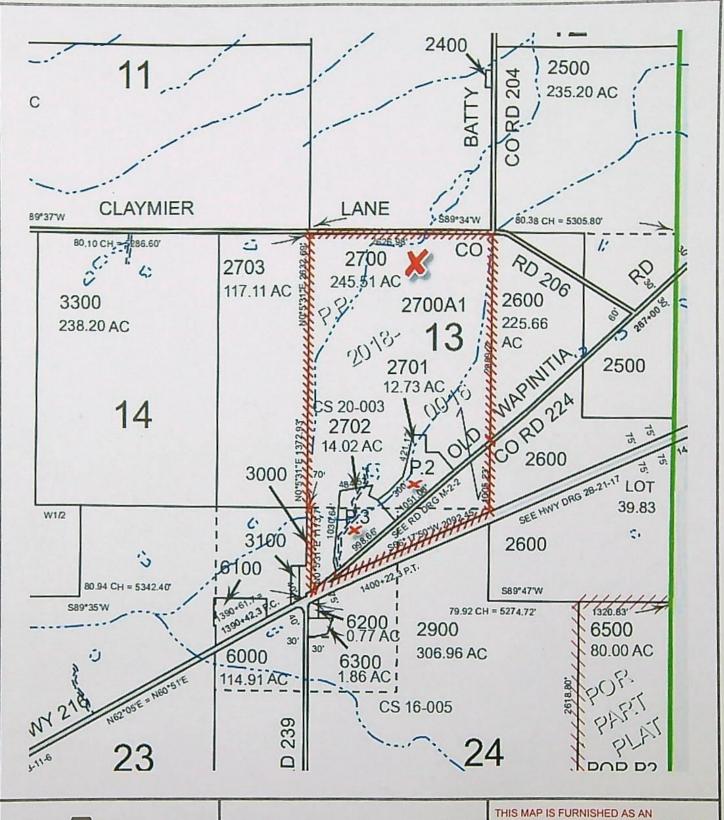

#### Authorized Points of Diversion:

| Twp | Rng | Mer | Sec | Q-Q   | Source of Water          |
|-----|-----|-----|-----|-------|--------------------------|
| 4 S | 9 E | WM  | 32  | SE SE | CLEAR LAKE RESERVOIR DAM |
| 4 S | 9 E | WM  | 34  | NE NE | FROG CREEK               |
| 5 S | 9 E | WM  | 10  | NW SE | CLEAR CREEK              |

#### Authorized Place of Use:

| IRRIGATION |      |     |     |       |       |  |  |  |
|------------|------|-----|-----|-------|-------|--|--|--|
| Twp        | Rng  | Mer | Sec | Q-Q   | Acres |  |  |  |
| 5 S        | 12 E | WM  | 13  | NE SW | 0.5   |  |  |  |

#### Authorized Point of Diversion:

| Twp | Rng | Mer | Sec | Q-Q   | Measured Distances                                                    |
|-----|-----|-----|-----|-------|-----------------------------------------------------------------------|
| 4 S | 9 E | WM  | 32  | SE SE | 1390 FEET SOUTH AND 480 FEET WEST<br>FROM THE E¼ CORNER OF SECTION 32 |

#### Authorized Place of Use:

|     | SUPP | LEMEN | TAL IRI | RIGATION |       |
|-----|------|-------|---------|----------|-------|
| Twp | Rng  | Mer   | Sec     | Q-Q      | Acres |
| 5 S | 12 E | WM    | 13      | NE SW    | 0.5   |

8. Transfer Application T-13058 proposes to change the places of use to:

| Primary Irrigation (IR) / Supplemental Irrigation (IS) |      |       |     |         |            |            |  |  |  |
|--------------------------------------------------------|------|-------|-----|---------|------------|------------|--|--|--|
| Twp                                                    | Rng  | Mer   | Sec | Sec O-O | Certifica  | te (acres) |  |  |  |
| Twp                                                    | Riig | IVICI | Sec | Q-Q     | 77326 (IR) | 77733 (IS) |  |  |  |
| 5 S                                                    | 12 E | WM    | 13  | NW SW   | 0.5        | 0.5        |  |  |  |