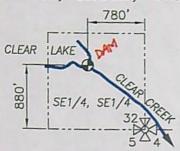

#### Authorized Points of Diversion:

| Twp | Rng | Mer | Sec | Q-Q   | Source of Water          |
|-----|-----|-----|-----|-------|--------------------------|
| 4 S | 9 E | WM  | 32  | SE SE | CLEAR LAKE RESERVOIR DAM |
| 4 S | 9 E | WM  | 34  | NE NE | FROG CREEK               |
| 5 S | 9 E | WM  | 10  | NW SE | CLEAR CREEK              |

#### Authorized Point of Diversion:

| Twp | Rng | Mer | Sec | Q-Q   | Measured Distances                                                    |
|-----|-----|-----|-----|-------|-----------------------------------------------------------------------|
| 4 S | 9 E | WM  | 32  | SE SE | 1390 FEET SOUTH AND 480 FEET WEST<br>FROM THE E¼ CORNER OF SECTION 32 |