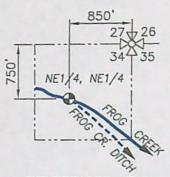

#### Authorized Points of Diversion:

| Twp | Rng | Mer | Sec | Q-Q   | Source of Water          |
|-----|-----|-----|-----|-------|--------------------------|
| 4 S | 9 E | WM  | 32  | SE SE | CLEAR LAKE RESERVOIR DAM |
| 4 S | 9 E | WM  | 34  | NE NE | FROG CREEK               |
| 5 S | 9 E | WM  | 10  | NW SE | CLEAR CREEK              |

#### Authorized Point of Diversion:

| Twp | Rng | Mer | Sec | Q-Q   | Measured Distances                                                    |
|-----|-----|-----|-----|-------|-----------------------------------------------------------------------|
| 4 S | 9 E | WM  | 32  | SE SE | 1390 FEET SOUTH AND 480 FEET WEST<br>FROM THE E¼ CORNER OF SECTION 32 |