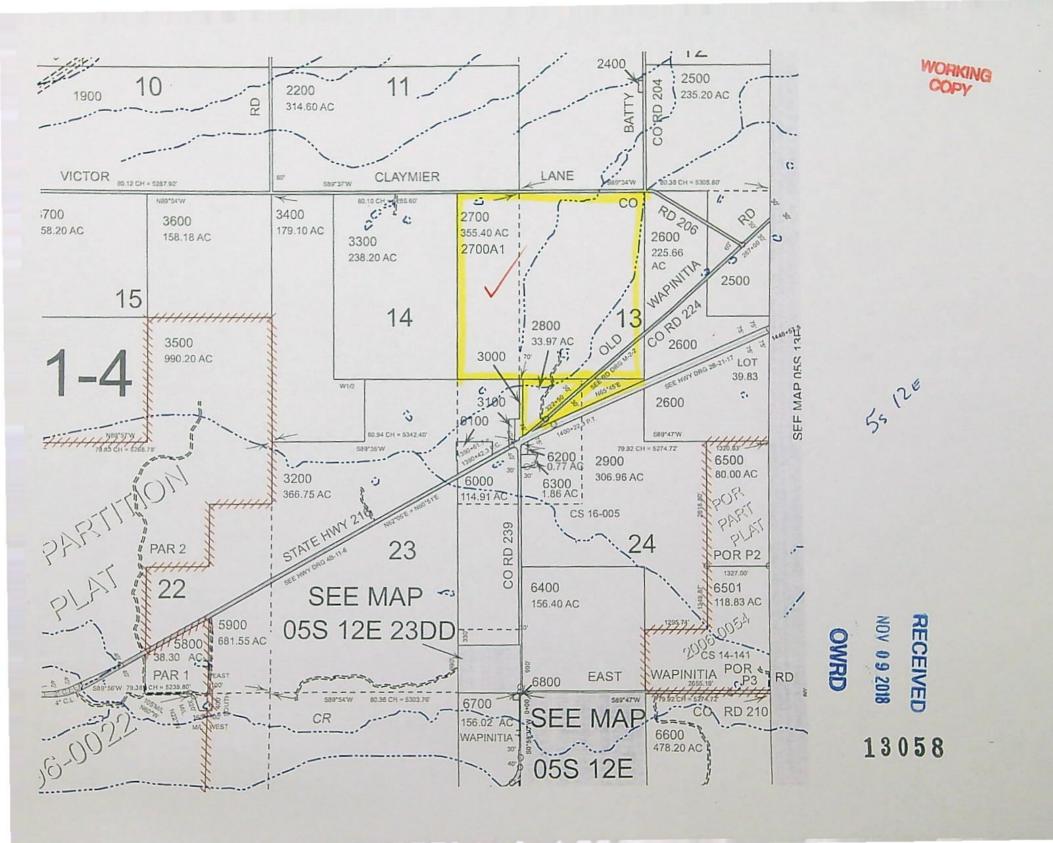

#### Authorized Place of Use:

| IRRIGATION |      |     |     |       |       |  |  |  |
|------------|------|-----|-----|-------|-------|--|--|--|
| Twp        | Rng  | Mer | Sec | Q-Q   | Acres |  |  |  |
| 5 S        | 12 E | WM  | 13  | NE SW | 0.5   |  |  |  |

#### Authorized Place of Use:

|     | SUPP | LEMEN | TAL IRI | RIGATION |       |
|-----|------|-------|---------|----------|-------|
| Twp | Rng  | Mer   | Sec     | Q-Q      | Acres |
| 5 S | 12 E | WM    | 13      | NE SW    | 0.5   |

8. Transfer Application T-13058 proposes to change the places of use to:

| Primary Irrigation (IR) / Supplemental Irrigation (IS) |      |       |     |         |            |            |  |  |  |
|--------------------------------------------------------|------|-------|-----|---------|------------|------------|--|--|--|
| Twp                                                    | Rng  | Mer   | Sec | Sec O-O | Certifica  | te (acres) |  |  |  |
| Twp                                                    | Riig | IVICI | Sec | Q-Q     | 77326 (IR) | 77733 (IS) |  |  |  |
| 5 S                                                    | 12 E | WM    | 13  | NW SW   | 0.5        | 0.5        |  |  |  |