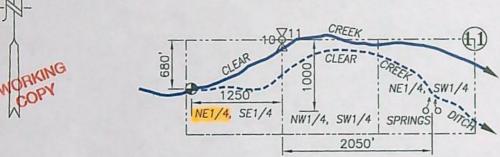

#### Authorized Points of Diversion:

| Twp | Rng | Mer | Sec | Q-Q   | Source of Water          |
|-----|-----|-----|-----|-------|--------------------------|
| 4 S | 9 E | WM  | 32  | SE SE | CLEAR LAKE RESERVOIR DAM |
| 4 S | 9 E | WM  | 34  | NE NE | FROG CREEK               |
| 5 S | 9 E | WM  | 10  | NW SE | CLEAR CREEK              |

#### Authorized Point of Diversion:

| Twp | Rng | Mer | Sec | Q-Q   | Measured Distances                                                    |
|-----|-----|-----|-----|-------|-----------------------------------------------------------------------|
| 4 S | 9 E | WM  | 32  | SE SE | 1390 FEET SOUTH AND 480 FEET WEST<br>FROM THE E¼ CORNER OF SECTION 32 |