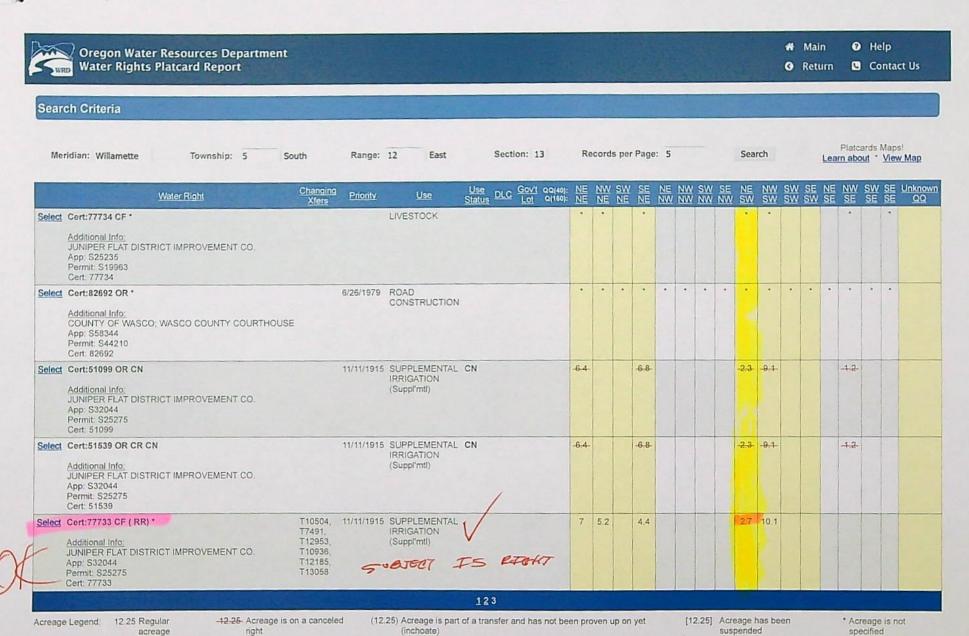

7. The portion of the second right to be transferred is as follows:

Certificate: 77733 in the name of JUNIPER FLAT DISTRICT IMPROVEMENT CO.

(perfected under Permit 25275)

Use: SUPPLEMENTAL IRRIGATION of 0.5 ACRES

Priority Date: NOVEMBER 11, 1915

Limit/Duty: The amount of water used for irrigation, together with the amount secured

under any other right existing for the same lands, is limited to A

DIVERSION OF 4.2 ACRE-FEET FOR EACH ACRE IRRIGATED OR

ACRE EQUIVALENT DURING THE IRRIGATION SEASON OF EACH

YEAR.

Source: CLEAR LAKE RESERVOIR (constructed under Permit R-2106), a

tributary of WHITE RIVER

#### Authorized Point of Diversion:

| Twp | Rng | Mer | Sec | Q-Q   | Measured Distances                                                    |
|-----|-----|-----|-----|-------|-----------------------------------------------------------------------|
| 4 S | 9 E | WM  | 32  | SE SE | 1390 FEET SOUTH AND 480 FEET WEST<br>FROM THE E¼ CORNER OF SECTION 32 |

#### Authorized Place of Use:

|     | SUPP | LEMEN | TAL IRI | RIGATION |       |
|-----|------|-------|---------|----------|-------|
| Twp | Rng  | Mer   | Sec     | Q-Q      | Acres |
| 5 S | 12 E | WM    | 13      | NE SW    | 0.5   |