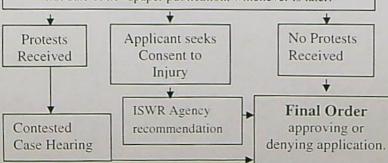

- On December 24, 2020, the agent for the applicant and provided the necessary information to demonstrate that the applicants are authorized to pursue the transfer.
- 5. On January 4, 2021, the agent for the applicant requested that the Department proceed with issuance of a Preliminary Determination.
- 6. On March 17, 2021, the Department issued a Preliminary Determination proposing to approve Transfer T-13265 and mailed a copy to the applicant. Additionally, notice of the Preliminary Determination for the transfer application was published on the Department's weekly notice on March 23, 2021, and in The Dalles Chronicle newspaper on March 24 and 31, 2021 pursuant to ORS 540.520 and OAR 690-380-4020. No protests were filed in response to the notice.
- 7. The portion of the first right to be transferred is as follows: