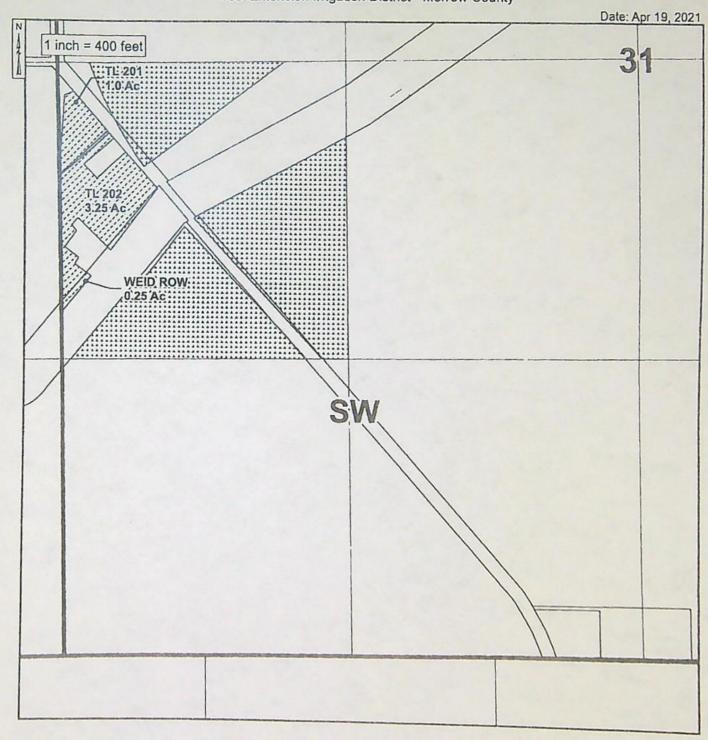

#### Proposed Place of Use:

|     | IRRIGATION |     |     |       |       |         |            |             |  |  |  |  |  |
|-----|------------|-----|-----|-------|-------|---------|------------|-------------|--|--|--|--|--|
| Twp | Rng        | Mer | Sec | Q-Q   | Acres | Tax Lot | Water User | Notice      |  |  |  |  |  |
| 5 N | 26 E       | WM  | 26  | SE SW | 1.00  | 400     | MCNAMEE    | NPT-2021-01 |  |  |  |  |  |
| 5 N | 26 E       | WM  | 26  | SE SW | 1.50  | 400     | MCNAMEE    | NPT-2021-01 |  |  |  |  |  |
| 5 N | 26 E       | WM  | 26  | SW SE | 3.30  | 400     | MCNAMEE    | NPT-2021-01 |  |  |  |  |  |
| 5 N | 26 E       | WM  | 26  | SW SE | 1.50  | 400     | MCNAMEE    | NPT-2021-01 |  |  |  |  |  |
| 5 N | 27 E       | WM  | 30  | SE NW | 0.30  | 117     | PENN       | NPT-2021-01 |  |  |  |  |  |
| 5 N | 27 E       | WM  | 30  | SE NW | 0.80  | 700     | VALENCIA   | NPT-2021-01 |  |  |  |  |  |
|     |            |     |     | Total | 8.40  |         |            |             |  |  |  |  |  |

#### Proposed Place of Use:

|     | SUPPLEMENTAL IRRIGATION |     |     |       |       |         |            |             |  |  |  |  |
|-----|-------------------------|-----|-----|-------|-------|---------|------------|-------------|--|--|--|--|
| Twp | Rng                     | Mer | Sec | Q-Q   | Acres | Tax Lot | Water User | Notice      |  |  |  |  |
| 5 N | 26 E                    | WM  | 26  | SE SW | 1.00  | 400     | MCNAMEE    | NPT-2021-01 |  |  |  |  |
| 5 N | 26 E                    | WM  | 26  | SW SE | 1.50  | 400     | MCNAMEE    | NPT-2021-01 |  |  |  |  |
| 5 N | 27 E                    | WM  | 21  | NE NW | 0.10  | 400     | GERBER     | NPT-2021-05 |  |  |  |  |
| 5 N | 27 E                    | WM  | 21  | SE NW | 0.80  | 400     | GERBER     | NPT-2021-05 |  |  |  |  |
| 5 N | 27 E                    | WM  | 30  | SE NW | 0.30  | 117     | PENN       | NPT-2021-01 |  |  |  |  |
| 5 N | 27 E.                   | WM  | 30  | SE NW | 0.80  | 700     | VALENCIA   | NPT-2021-01 |  |  |  |  |
|     |                         |     |     | Total | 4.50  |         |            |             |  |  |  |  |

#### Proposed Place of Use:

|     |      |     |     | SUPPLEN | TENTAL | RRIGATIO | ON         |             |
|-----|------|-----|-----|---------|--------|----------|------------|-------------|
| Twp | Rng  | Mer | Sec | Q-Q     | Acres  | Tax Lot  | Water User | Notice      |
| 5 N | 26 E | WM  | 26  | SE SW   | 1.00   | 400      | MCNAMEE    | NPT-2021-01 |
| 5 N | 26 E | WM  | 26  | SE SW   | 1.50   | 400      | MCNAMEE    | NPT-2021-01 |
| 5 N | 26 E | WM  | 26  | SW SE   | 3.30   | 400      | MCNAMEE    | NPT-2021-01 |
| 5 N | 26 E | WM  | 26  | SW SE   | 1.50   | 400      | MCNAMEE    | NPT-2021-01 |
| 5 N | 27 E | WM  | 21  | NE NW   | 0.10   | 400      | GERBER     | NPT-2021-05 |
| 5 N | 27 E | WM  | 21  | SE NW   | 0.80   | 400      | GERBER     | NPT-2021-05 |
| 5 N | 27 E | WM  | 30  | SE NW   | 0.30   | 117      | PENN       | NPT-2021-01 |
| 5 N | 27 E | WM  | 30  | SE NW   | 0.80   | 700      | VALENCIA   | NPT-2021-01 |
|     |      |     |     | Total   | 9.30   |          |            |             |