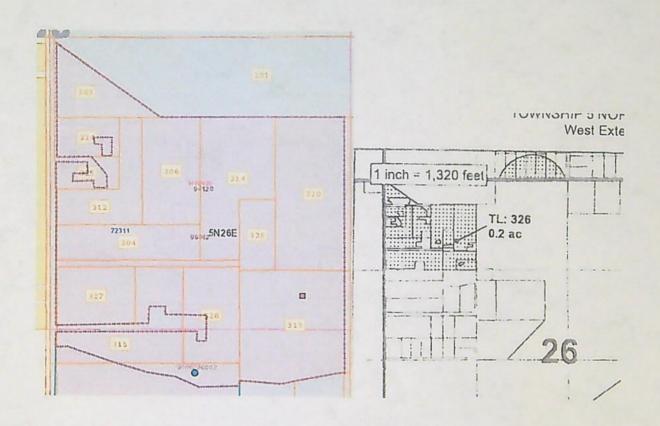

#### Place of Use to be cancelled

| Twp | Rng  | Mer | Sec | Q-Q   | Tax lot | Acres |
|-----|------|-----|-----|-------|---------|-------|
| 5 N | 26 E | WM  | 26  | NW NW | 326     | 0.2   |

#### PARTIAL CANCELLATION OF SUPPLEMENTAL IRRIGATION

Certificate: 96925 in the name of Robert V. Gillett (perfected under Permit G-7749)

Use: SUPPLEMENTAL IRRIGATION of 0.2 ACRE

Priority Date: AUGUST 10, 1977

Rate: 0.002 CUBIC FOOT PER SECOND

Source: A WELL with the COLUMBIA RIVER BASIN

Place of Use to be cancelled

| Twp | Rng  | Mer | Sec | Q-Q  | Tax<br>lot | Acres |  |
|-----|------|-----|-----|------|------------|-------|--|
| 5 N | 26 E | WM  | 26  | NWNW | 326        | 0.2   |  |