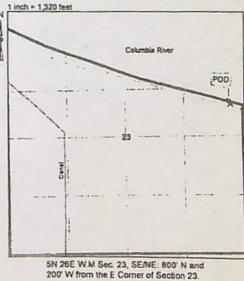

#### Authorized Point of Diversion:

| Twp | Rng  | Mer | Sec | Q-Q   | Measured Distances                                                  |
|-----|------|-----|-----|-------|---------------------------------------------------------------------|
| 5 N | 26 E | WM  | 23  | SE NE | 800 FEET NORTH AND 200 FEET WEST FROM THE E1/4 CORNER OF SECTION 23 |

#### Authorized Place of Use:

|     | IRRIGATION |     |     |       |       |       |         |            |             |  |  |  |  |  |
|-----|------------|-----|-----|-------|-------|-------|---------|------------|-------------|--|--|--|--|--|
| Twp | Rng        | Mer | Sec | Q-Q   | G-Lot | Acres | Tax Lot | Water User | Notice      |  |  |  |  |  |
| 5 N | 26 E       | WM  | 22  | SE NE | 1     | 1.20  | 200     | SVANTONSKY | NPT-2021-02 |  |  |  |  |  |
| 5 N | 26 E       | WM  | 23  | NE NW | 7     | 0.10  | 802     | SCHRIEVER  | NPT-2021-02 |  |  |  |  |  |
| 5 N | 26 E       | WM  | 23  | NE NW | 7     | 0.40  | 807     | SCHRIEVER  | NPT-2021-02 |  |  |  |  |  |
| 5 N | 26 E       | WM  | 23  | NE NW | 7     | 0.30  | 808     | SCHRIEVER  | NPT-2021-02 |  |  |  |  |  |
| 5 N | 26 E       | WM  | 23  | NW NW | 8     | 0.20  | 600     | KETELSON   | NPT-2021-02 |  |  |  |  |  |
| 5 N | 26 E       | WM  | 23  | SW NW | 4     | 0.20  | 3500    | MEAKINS    | NPT-2021-02 |  |  |  |  |  |

|     |      |     |     |       |       | IR    | RIGATION |                       |             |
|-----|------|-----|-----|-------|-------|-------|----------|-----------------------|-------------|
| Twp | Rng  | Mer | Sec | Q-Q   | G-Lot | Acres | Tax Lot  | Water User            | Notice      |
| 5 N | 26 E | WM  | 23  | SE NW | 3     | 1.60  | 1400     | JACKSON               | NPT-2021-02 |
| 5 N | 26 E | WM  | 23  | SE NW | 3     | 1.10  | 802      | SCHRIEVER             | NPT-2021-02 |
| 5 N | 26 E | WM  | 23  | SE NW | 3     | 0.70  | 807      | SCHRIEVER             | NPT-2021-02 |
| 5 N | 26 E | WM  | 23  | SE NW | 3     | 0.80  | 808      | SCHRIEVER             | NPT-2021-02 |
| 5 N | 26 E | WM  | 23  | SE SW | 3     | 0.30  | 3101     | · VILLARREAL          | NPT-2021-02 |
| 5 N | 26 E | WM  | 24  | SE SW |       | 0.20  | 800      | MORROW COUNTY SCHOOLS | NPT-2021-03 |
| 5 N | 26 E | WM  | 24  | NE SE |       | 0.40  | 3501     | PARKER                | NPT-2021-02 |
| 5 N | 26 E | WM  | 24  | SW SE |       | 0.20  | 125      | WHITBECK              | NPT-2021-02 |
| 5 N | 26 E | WM  | 25  | SE NE |       | 8.40  | 2600     | MORROW COUNTY SCHOOLS | NPT-2021-03 |
| 5 N | 26 E | WM  | 25  | SE NE |       | 1.00  | 2700     | MORROW COUNTY SCHOOLS | NPT-2021-03 |
| 5 N | 26 E | WM  | 26  | NW NW |       | 0.20  | 326      | HILL                  | NPT-2021-02 |
|     |      |     |     |       | Total | 17.30 |          |                       |             |