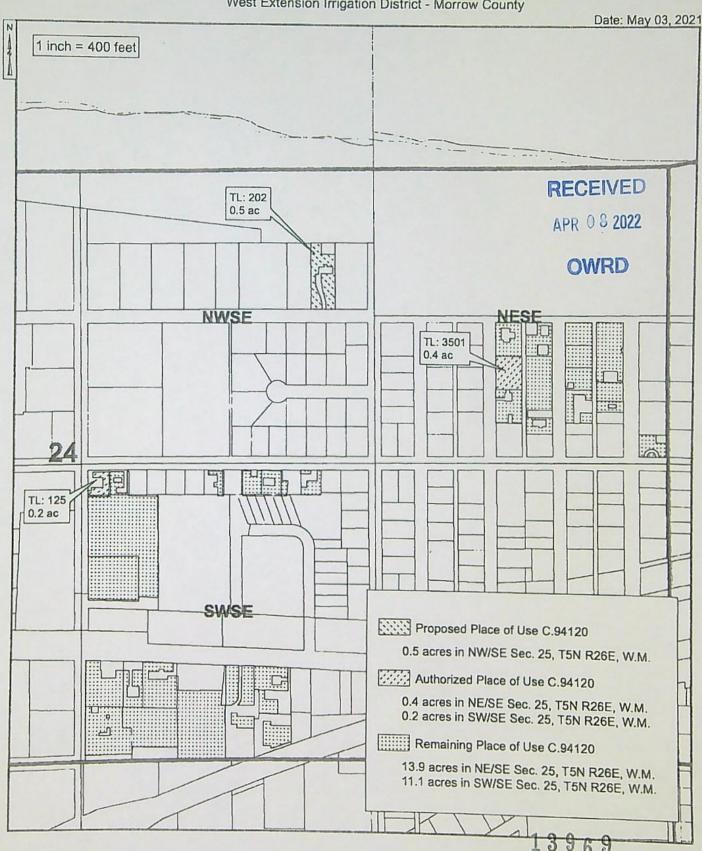

#### Authorized Place of Use:

|     | IRRIGATION |     |     |       |       |       |         |            |             |  |  |  |  |  |
|-----|------------|-----|-----|-------|-------|-------|---------|------------|-------------|--|--|--|--|--|
| Twp | Rng        | Mer | Sec | Q-Q   | G-Lot | Acres | Tax Lot | Water User | Notice      |  |  |  |  |  |
| 5 N | 26 E       | WM  | 22  | SE NE | 1     | 1.20  | 200     | SVANTONSKY | NPT-2021-02 |  |  |  |  |  |
| 5 N | 26 E       | WM  | 23  | NE NW | 7     | 0.10  | 802     | SCHRIEVER  | NPT-2021-02 |  |  |  |  |  |
| 5 N | 26 E       | WM  | 23  | NE NW | 7     | 0.40  | 807     | SCHRIEVER  | NPT-2021-02 |  |  |  |  |  |
| 5 N | 26 E       | WM  | 23  | NE NW | 7     | 0.30  | 808     | SCHRIEVER  | NPT-2021-02 |  |  |  |  |  |
| 5 N | 26 E       | WM  | 23  | NW NW | 8     | 0.20  | 600     | KETELSON   | NPT-2021-02 |  |  |  |  |  |
| 5 N | 26 E       | WM  | 23  | SW NW | 4     | 0.20  | 3500    | MEAKINS    | NPT-2021-02 |  |  |  |  |  |

|     |      |     |     |       |       | IR    | RIGATION |                       |             |
|-----|------|-----|-----|-------|-------|-------|----------|-----------------------|-------------|
| Twp | Rng  | Mer | Sec | Q-Q   | G-Lot | Acres | Tax Lot  | Water User            | Notice      |
| 5 N | 26 E | WM  | 23  | SE NW | 3     | 1.60  | 1400     | JACKSON               | NPT-2021-02 |
| 5 N | 26 E | WM  | 23  | SE NW | 3     | 1.10  | 802      | SCHRIEVER             | NPT-2021-02 |
| 5 N | 26 E | WM  | 23  | SE NW | 3     | 0.70  | 807      | SCHRIEVER             | NPT-2021-02 |
| 5 N | 26 E | WM  | 23  | SE NW | 3     | 0.80  | 808      | SCHRIEVER             | NPT-2021-02 |
| 5 N | 26 E | WM  | 23  | SE SW | 3     | 0.30  | 3101     | · VILLARREAL          | NPT-2021-02 |
| 5 N | 26 E | WM  | 24  | SE SW |       | 0.20  | 800      | MORROW COUNTY SCHOOLS | NPT-2021-03 |
| 5 N | 26 E | WM  | 24  | NE SE |       | 0.40  | 3501     | PARKER                | NPT-2021-02 |
| 5 N | 26 E | WM  | 24  | SW SE |       | 0.20  | 125      | WHITBECK              | NPT-2021-02 |
| 5 N | 26 E | WM  | 25  | SE NE |       | 8.40  | 2600     | MORROW COUNTY SCHOOLS | NPT-2021-03 |
| 5 N | 26 E | WM  | 25  | SE NE |       | 1.00  | 2700     | MORROW COUNTY SCHOOLS | NPT-2021-03 |
| 5 N | 26 E | WM  | 26  | NW NW |       | 0.20  | 326      | HILL                  | NPT-2021-02 |
|     |      |     |     |       | Total | 17.30 |          |                       |             |

#### Proposed Place of Use:

|     | IRRIGATION |     |     |       |       |       |         |                       |             |  |  |  |  |  |
|-----|------------|-----|-----|-------|-------|-------|---------|-----------------------|-------------|--|--|--|--|--|
| Twp | Rng        | Mer | Sec | Q-Q   | G-Lot | Acres | Tax Lot | Water User            | Notice      |  |  |  |  |  |
| 5 N | 26 E       | WM  | 22  | SW NE | 2     | 0.60  | 400     | SHERRELL              | NPT-2021-02 |  |  |  |  |  |
| 5 N | 26 E       | WM  | 22  | NW SE | 2     | 0.10  | 400     | SHERRELL              | NPT-2021-02 |  |  |  |  |  |
| 5 N | 26 E       | WM  | 24  | NW SE |       | 0.50  | 202     | TOLAR                 | NPT-2021-02 |  |  |  |  |  |
| 5 N | 26 E       | WM  | 25  | SE NE |       | 0.10  | 2600    | MORROW COUNTY SCHOOLS | NPT-2021-03 |  |  |  |  |  |
| 5 N | 26 E       | WM  | 26  | SE NE |       | 6.50  | 400     | MCNAMEE               | NPT-2021-02 |  |  |  |  |  |
| 5 N | 26 E       | WM  | 26. | SE NE |       | 0.30  | 400     | MCNAMEE               | NPT-2021-03 |  |  |  |  |  |
| 5 N | 26 E       | WM  | 26  | NE SE |       | 9.20  | 400     | MCNAMEE               | NPT-2021-03 |  |  |  |  |  |
|     |            |     |     |       | Total | 17.30 |         |                       |             |  |  |  |  |  |