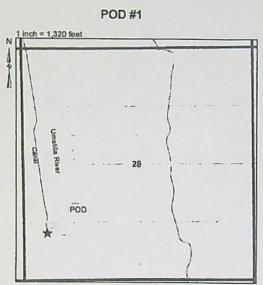

#### Authorized Point of Diversion:

| Twp | Rng  | Mer | Sec | Q-Q   | Measured Distances                                                 |
|-----|------|-----|-----|-------|--------------------------------------------------------------------|
| 5 N | 28 E | WM  | 28  | sw sw | 1100 FEET NORTH AND 520 FEET EAST FROM THE SW CORNER OF SECTION 28 |

#### Authorized Point of Diversion:

| Twp | Rng  | Mer | Sec | Q-Q | Measured Distances                                                 |
|-----|------|-----|-----|-----|--------------------------------------------------------------------|
| 5 N | 28 E | WM  | 28  |     | 1100 FEET NORTH AND 520 FEET EAST FROM THE SW CORNER OF SECTION 28 |