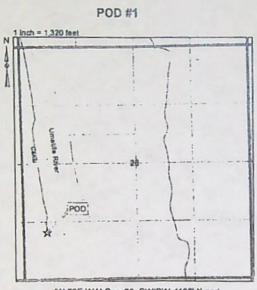

#### Authorized Points of Diversion:

| Twp | Rng  | Mer | Sec | Q-Q   | Measured Distances                                                  |
|-----|------|-----|-----|-------|---------------------------------------------------------------------|
| 5 N | 28 E | WM  | 17  | NW SW | 1900 FEET NORTH AND 150 FEET EAST FROM THE SW CORNER OF SECTION 17  |
| 5 N | 28 E | WM  | 10  | NW SE | 2150 FEET NORTH AND 3500 FEET EAST FROM THE SW CORNER OF SECTION 10 |

#### Authorized Place of Use:

|     |      |     |     | SUPPLE | MENTAL | IRRIGATI | ON         |             |
|-----|------|-----|-----|--------|--------|----------|------------|-------------|
| Twp | Rng  | Mer | Sec | Q-Q    | Acres  | Tax Lot  | Water User | Notice      |
| 5 N | 26 E | WM  | 25  | NE NE  | 0.30   | 3300     | MOSS       | NPT-2021-01 |
| 5 N | 26 E | WM  | 25  | NE NE  | 0.30   | 3500     | POURIER    | NPT-2021-01 |
| 5 N | 27 E | WM  | 21  | NE NW  | 0.50   | 300      | GERBER     | NPT-2021-05 |
| 5 N | 27 E | WM  | 21  | SE NW  | 0.40   | 300      | GERBER     | NPT-2021-05 |
| 5 N | 27 E | WM  | 30  | SW NW  | 0.80   | 1300     | SWANSON    | NPT-2021-01 |
| 5 N | 27 E | WM  | 30  | SE NW  | 0.80   | 100      | ESTRADA    | NPT-2021-01 |
| 5 N | 28 E | WM  | 18  | NW SE  | 0.15   | 2100     | HERKAMP    | NPT-2021-01 |
| 5 N | 28 E | WM  | 18  | NW SE  | 0.15   | 2200     | TUINSTRA   | NPT-2021-01 |
| 5 N | 28 E | WM  | 18  | SW SE  | 0.55   | 2100     | HERKAMP    | NPT-2021-01 |
| 5 N | 28 E | WM  | 18  | SW SE  | 0.55   | 2200     | TUINSTRA   | NPT-2021-01 |
|     |      |     |     | Total  |        |          |            |             |