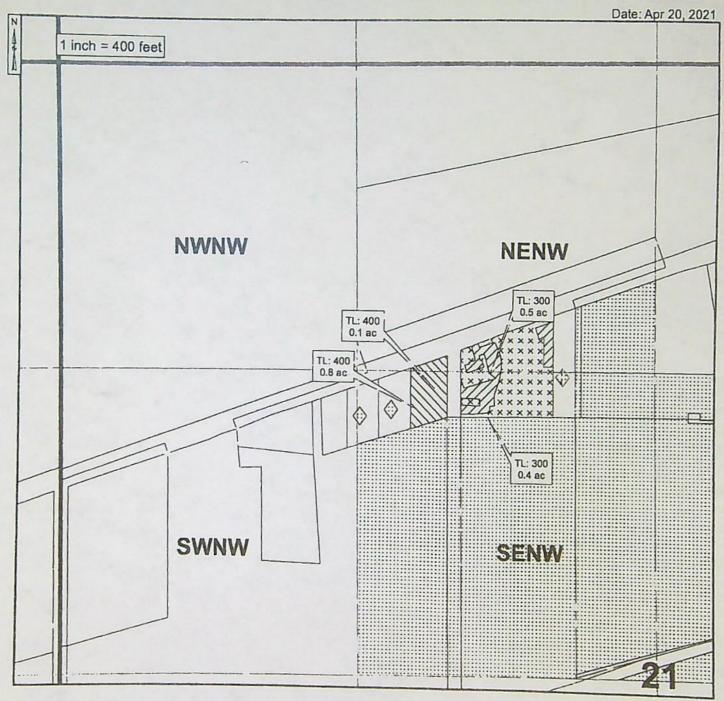

#### Authorized Place of Use:

|     |      |     |     |       | IRRIGA | TION    |             |             |
|-----|------|-----|-----|-------|--------|---------|-------------|-------------|
| Twp | Rng  | Mer | Sec | Q-Q   | Acres  | Tax Lot | Water User  | Notice      |
| 5 N | 26 E | WM  | 25  | NENE  | 0.30   | 3300    | MOSS        | NPT-2021-01 |
| 5 N | 26 E | WM  | 25  | NE NE | 0.30   | 3500    | POURIER     | NPT-2021-01 |
| 5 N | 27 E | WM  | 30  | NW NW | 0.10   | 900     | CARMONA     | NPT-2021-01 |
| 5 N | 27 E | WM  | 30  | NW NW | 0.20   | 1400    | LOPEZ-GOMEZ | NPT-2021-01 |
| 5 N | 27 E | WM  | 30  | SW NW | 0.80   | 1300    | SWANSON     | NPT-2021-01 |
| 5 N | 27 E | WM  | 30  | SENW  | 0.80   | 100     | ESTRADA     | NPT-2021-01 |
| 5 N | 27 E | WM  | 31  | NW SW | 1.00   | 201     | HOLZ        | NPT-2021-01 |
| 5 N | 27 E | WM  | 31  | NW SW | 3.25   | 202     | HOLZ        | NPT-2021-01 |
| 5 N | 27 E | WM  | 31  | NW SW | 0.25   | ROW     | WEID        | NPT-2021-01 |
| 5 N | 28 E | WM  | 18  | NW SE | 0.15   | 2100    | HERKAMP     | NPT-2021-01 |
| 5 N | 28 E | WM  | 18  | NW SE | 0.15   | 2200    | TUINSTRA    | NPT-2021-01 |
| 5 N | 28 E | WM  | 18  | SW SE | 0.55   | 2100    | HERKAMP     | NPT-2021-01 |
| 5 N | 28 E | WM  | 18  | SW SE | 0.55   | 2200    | TUINSTRA    | NPT-2021-01 |
|     |      |     |     | Total |        |         |             |             |

#### Proposed Place of Use:

|     | IRRIGATION |     |     |       |       |         |            |             |  |  |  |  |  |
|-----|------------|-----|-----|-------|-------|---------|------------|-------------|--|--|--|--|--|
| Twp | Rng        | Mer | Sec | Q-Q   | Acres | Tax Lot | Water User | Notice      |  |  |  |  |  |
| 5 N | 26 E       | WM  | 26  | SE SW | 1.00  | 400     | MCNAMEE    | NPT-2021-01 |  |  |  |  |  |
| 5 N | 26 E       | WM  | 26  | SE SW | 1.50  | 400     | MCNAMEE    | NPT-2021-01 |  |  |  |  |  |
| 5 N | 26 E       | WM  | 26  | SW SE | 3.30  | 400     | MCNAMEE    | NPT-2021-01 |  |  |  |  |  |
| 5 N | 26 E       | WM  | 26  | SW SE | 1.50  | 400     | MCNAMEE    | NPT-2021-01 |  |  |  |  |  |
| 5 N | 27 E       | WM  | 30  | SE NW | 0.30  | 117     | PENN       | NPT-2021-01 |  |  |  |  |  |
| 5 N | 27 E       | WM  | 30  | SE NW | 0.80  | 700     | VALENCIA   | NPT-2021-01 |  |  |  |  |  |
|     |            |     |     | Total | 8.40  |         |            |             |  |  |  |  |  |