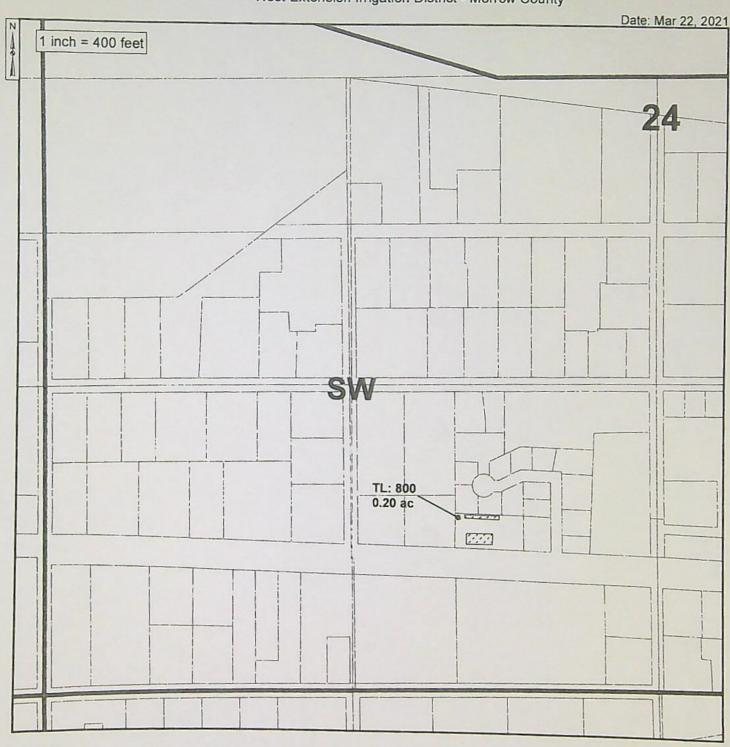

|     |      |     |     |       |       | IR    | RIGATION |                       |             |
|-----|------|-----|-----|-------|-------|-------|----------|-----------------------|-------------|
| Twp | Rng  | Mer | Sec | Q-Q   | G-Lot | Acres | Tax Lot  | Water User            | Notice      |
| 5 N | 26 E | WM  | 23  | SE NW | 3     | 1.60  | 1400     | JACKSON               | NPT-2021-02 |
| 5 N | 26 E | WM  | 23  | SE NW | 3     | 1.10  | 802      | SCHRIEVER             | NPT-2021-02 |
| 5 N | 26 E | WM  | 23  | SE NW | 3     | 0.70  | 807      | SCHRIEVER             | NPT-2021-02 |
| 5 N | 26 E | WM  | 23  | SE NW | 3     | 0.80  | 808      | SCHRIEVER             | NPT-2021-02 |
| 5 N | 26 E | WM  | 23  | SE SW | 3     | 0.30  | 3101     | · VILLARREAL          | NPT-2021-02 |
| 5 N | 26 E | WM  | 24  | SE SW |       | 0.20  | 800      | MORROW COUNTY SCHOOLS | NPT-2021-03 |
| 5 N | 26 E | WM  | 24  | NE SE |       | 0.40  | 3501     | PARKER                | NPT-2021-02 |
| 5 N | 26 E | WM  | 24  | SW SE |       | 0.20  | 125      | WHITBECK              | NPT-2021-02 |
| 5 N | 26 E | WM  | 25  | SE NE |       | 8.40  | 2600     | MORROW COUNTY SCHOOLS | NPT-2021-03 |
| 5 N | 26 E | WM  | 25  | SE NE |       | 1.00  | 2700     | MORROW COUNTY SCHOOLS | NPT-2021-03 |
| 5 N | 26 E | WM  | 26  | NW NW |       | 0.20  | 326      | HILL                  | NPT-2021-02 |
|     |      |     |     |       | Total | 17.30 |          |                       |             |

#### Proposed Place of Use:

|     | IRRIGATION |     |     |       |       |       |         |                       |             |  |  |  |  |  |
|-----|------------|-----|-----|-------|-------|-------|---------|-----------------------|-------------|--|--|--|--|--|
| Twp | Rng        | Mer | Sec | Q-Q   | G-Lot | Acres | Tax Lot | Water User            | Notice      |  |  |  |  |  |
| 5 N | 26 E       | WM  | 22  | SW NE | 2     | 0.60  | 400     | SHERRELL              | NPT-2021-02 |  |  |  |  |  |
| 5 N | 26 E       | WM  | 22  | NW SE | 2     | 0.10  | 400     | SHERRELL              | NPT-2021-02 |  |  |  |  |  |
| 5 N | 26 E       | WM  | 24  | NW SE |       | 0.50  | 202     | TOLAR                 | NPT-2021-02 |  |  |  |  |  |
| 5 N | 26 E       | WM  | 25  | SE NE |       | 0.10  | 2600    | MORROW COUNTY SCHOOLS | NPT-2021-03 |  |  |  |  |  |
| 5 N | 26 E       | WM  | 26  | SE NE |       | 6.50  | 400     | MCNAMEE               | NPT-2021-02 |  |  |  |  |  |
| 5 N | 26 E       | WM  | 26. | SE NE |       | 0.30  | 400     | MCNAMEE               | NPT-2021-03 |  |  |  |  |  |
| 5 N | 26 E       | WM  | 26  | NE SE |       | 9.20  | 400     | MCNAMEE               | NPT-2021-03 |  |  |  |  |  |
|     |            |     |     |       | Total | 17.30 |         |                       |             |  |  |  |  |  |