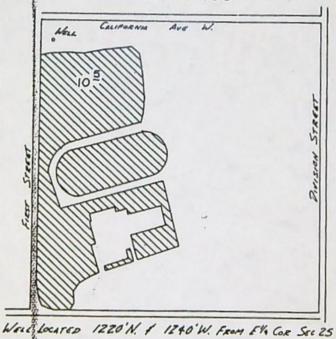

#### CERTIFICATE OF WATER RIGHT

THIS CERTIFICATE ISSUED TO

MORROW COUNTY SCHOOL DISTRICT PO BOX 368 LEXINGTON, OR 97839

confirms the right to use the waters of a WELL in the COLUMBIA RIVER BASIN for PURPOSE OF SUPPLEMENTAL IRRIGATION of 8.8 ACRES

This right was perfected under Permit G-9504. The date of priority is AUGUST 13, 1981. The right is limited to not more than 0.11 CUBIC FOOT PER SECOND or its equivalent in case of rotation, measured at the well.

The well is located as follows:

| Twp | Rng  | Mer | Sec | Q-Q   | Measured Distances                                                      |
|-----|------|-----|-----|-------|-------------------------------------------------------------------------|
| 5 N | 26 E | WM  | 25  | SE NE | 1220 FEET NORTH AND 1240 FEET WEST FROM THE E 1/4 CORNER OF SECTION 25. |