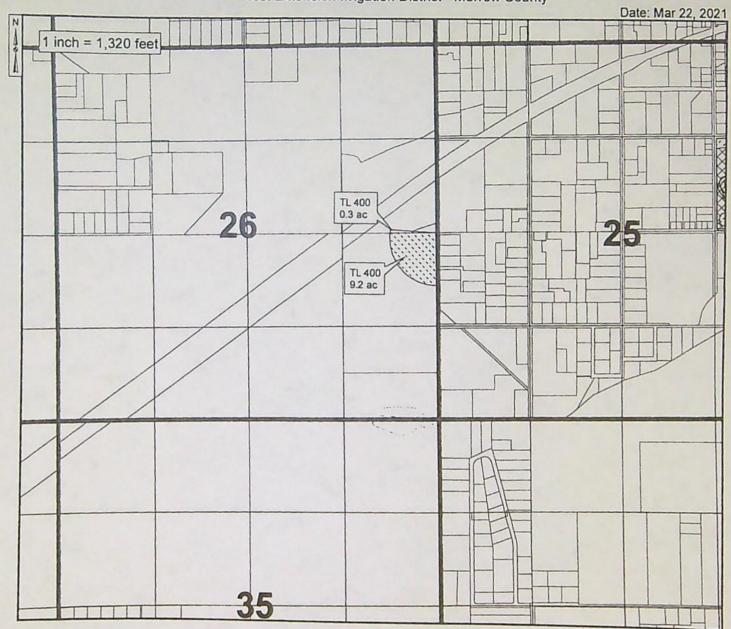

#### Proposed Place of Use:

|     | IRRIGATION |     |     |       |       |       |         |                       |             |  |  |  |  |  |
|-----|------------|-----|-----|-------|-------|-------|---------|-----------------------|-------------|--|--|--|--|--|
| Twp | Rng        | Mer | Sec | Q-Q   | G-Lot | Acres | Tax Lot | Water User            | Notice      |  |  |  |  |  |
| 5 N | 26 E       | WM  | 22  | SW NE | 2     | 0.60  | 400     | SHERRELL              | NPT-2021-02 |  |  |  |  |  |
| 5 N | 26 E       | WM  | 22  | NW SE | 2     | 0.10  | 400     | SHERRELL              | NPT-2021-02 |  |  |  |  |  |
| 5 N | 26 E       | WM  | 24  | NW SE |       | 0.50  | 202     | TOLAR                 | NPT-2021-02 |  |  |  |  |  |
| 5 N | 26 E       | WM  | 25  | SE NE |       | 0.10  | 2600    | MORROW COUNTY SCHOOLS | NPT-2021-03 |  |  |  |  |  |
| 5 N | 26 E       | WM  | 26  | SE NE |       | 6.50  | 400     | MCNAMEE               | NPT-2021-02 |  |  |  |  |  |
| 5 N | 26 E       | WM  | 26. | SE NE |       | 0.30  | 400     | MCNAMEE               | NPT-2021-03 |  |  |  |  |  |
| 5 N | 26 E       | WM  | 26  | NE SE |       | 9.20  | 400     | MCNAMEE               | NPT-2021-03 |  |  |  |  |  |
|     |            |     |     |       | Total | 17.30 |         |                       |             |  |  |  |  |  |

#### Place of Use to be cancelled

| Twp | Rng  | Mer | Sec | Q-Q   | Tax lot | Acres |
|-----|------|-----|-----|-------|---------|-------|
| 5 N | 26 E | WM  | 26  | NW NW | 326     | 0.2   |

Rate: 0.002 CUBIC FOOT PER SECOND

Source: A WELL with the COLUMBIA RIVER BASIN

Place of Use to be cancelled

| Twp | Rng  | Mer | Sec | Q-Q  | Tax<br>lot | Acres |  |
|-----|------|-----|-----|------|------------|-------|--|
| 5 N | 26 E | WM  | 26  | NWNW | 326        | 0.2   |  |