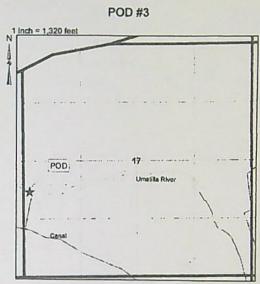

#### Authorized Points of Diversion:

| Twp | Rng  | Mer | Sec | Q-Q   | Measured Distances                                                  |
|-----|------|-----|-----|-------|---------------------------------------------------------------------|
| 5 N | 28 E | WM  | 17  | NW SW | 1900 FEET NORTH AND 150 FEET EAST FROM THE SW CORNER OF SECTION 17  |
| 5 N | 28 E | WM  | 10  | NW SE | 2150 FEET NORTH AND 3500 FEET EAST FROM THE SW CORNER OF SECTION 10 |