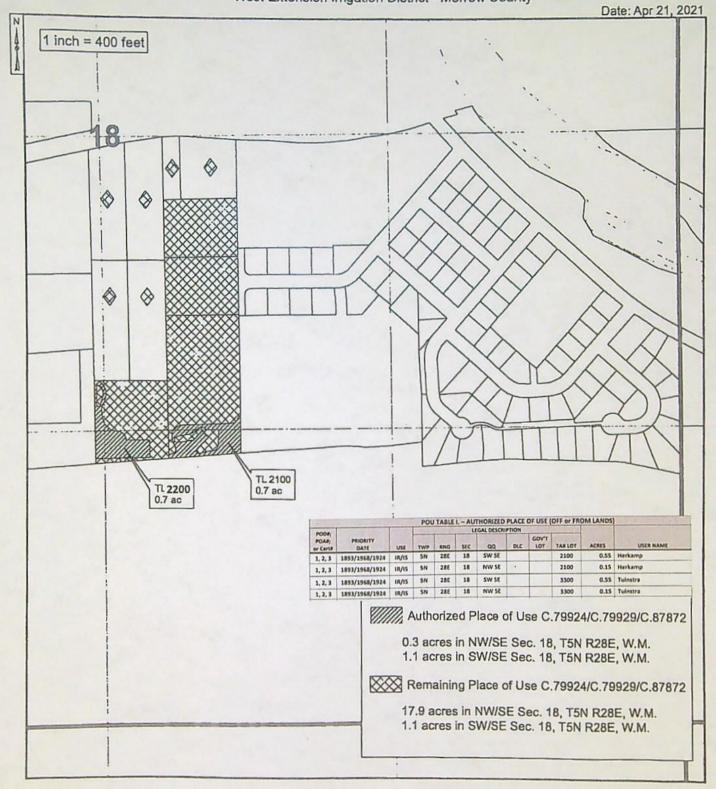

#### Authorized Place of Use:

|     |      |     |     |       | IRRIGA | TION    |             |             |
|-----|------|-----|-----|-------|--------|---------|-------------|-------------|
| Twp | Rng  | Mer | Sec | Q-Q   | Acres  | Tax Lot | Water User  | Notice      |
| 5 N | 26 E | WM  | 25  | NENE  | 0.30   | 3300    | MOSS        | NPT-2021-01 |
| 5 N | 26 E | WM  | 25  | NE NE | 0.30   | 3500    | POURIER     | NPT-2021-01 |
| 5 N | 27 E | WM  | 30  | NW NW | 0.10   | 900     | CARMONA     | NPT-2021-01 |
| 5 N | 27 E | WM  | 30  | NW NW | 0.20   | 1400    | LOPEZ-GOMEZ | NPT-2021-01 |
| 5 N | 27 E | WM  | 30  | SW NW | 0.80   | 1300    | SWANSON     | NPT-2021-01 |
| 5 N | 27 E | WM  | 30  | SENW  | 0.80   | 100     | ESTRADA     | NPT-2021-01 |
| 5 N | 27 E | WM  | 31  | NW SW | 1.00   | 201     | HOLZ        | NPT-2021-01 |
| 5 N | 27 E | WM  | 31  | NW SW | 3.25   | 202     | HOLZ        | NPT-2021-01 |
| 5 N | 27 E | WM  | 31  | NW SW | 0.25   | ROW     | WEID        | NPT-2021-01 |
| 5 N | 28 E | WM  | 18  | NW SE | 0.15   | 2100    | HERKAMP     | NPT-2021-01 |
| 5 N | 28 E | WM  | 18  | NW SE | 0.15   | 2200    | TUINSTRA    | NPT-2021-01 |
| 5 N | 28 E | WM  | 18  | SW SE | 0.55   | 2100    | HERKAMP     | NPT-2021-01 |
| 5 N | 28 E | WM  | 18  | SW SE | 0.55   | 2200    | TUINSTRA    | NPT-2021-01 |
|     |      |     |     | Total |        |         |             |             |

#### Authorized Place of Use:

|     |      |     |     | SUPPLE | MENTAL | IRRIGATI | ON         |             |
|-----|------|-----|-----|--------|--------|----------|------------|-------------|
| Twp | Rng  | Mer | Sec | Q-Q    | Acres  | Tax Lot  | Water User | Notice      |
| 5 N | 26 E | WM  | 25  | NE NE  | 0.30   | 3300     | MOSS       | NPT-2021-01 |
| 5 N | 26 E | WM  | 25  | NE NE  | 0.30   | 3500     | POURIER    | NPT-2021-01 |
| 5 N | 27 E | WM  | 21  | NE NW  | 0.50   | 300      | GERBER     | NPT-2021-05 |
| 5 N | 27 E | WM  | 21  | SE NW  | 0.40   | 300      | GERBER     | NPT-2021-05 |
| 5 N | 27 E | WM  | 30  | SW NW  | 0.80   | 1300     | SWANSON    | NPT-2021-01 |
| 5 N | 27 E | WM  | 30  | SE NW  | 0.80   | 100      | ESTRADA    | NPT-2021-01 |
| 5 N | 28 E | WM  | 18  | NW SE  | 0.15   | 2100     | HERKAMP    | NPT-2021-01 |
| 5 N | 28 E | WM  | 18  | NW SE  | 0.15   | 2200     | TUINSTRA   | NPT-2021-01 |
| 5 N | 28 E | WM  | 18  | SW SE  | 0.55   | 2100     | HERKAMP    | NPT-2021-01 |
| 5 N | 28 E | WM  | 18  | SW SE  | 0.55   | 2200     | TUINSTRA   | NPT-2021-01 |
|     |      |     |     | Total  |        |          |            |             |

#### Authorized Place of Use:

|     |      |     |             | SUPPLE | MENTAL | IRRIGAT | ION         |             |
|-----|------|-----|-------------|--------|--------|---------|-------------|-------------|
| Twp | Rng  | Mer | Sec         | Q-Q    | Acres  | Tax Lot | Water User  | Notice      |
| 5 N | 26 E | WM  | 25          | NE NE  | 0.30   | 3300    | MOSS        | NPT-2021-01 |
| 5 N | 26 E | WM  | 25          | NE NE  | 0.30   | 3500    | POURIER     | NPT-2021-01 |
| 5 N | 27 E | WM  | 21          | NENW   | 0.50   | 300     | GERBER      | NPT-2021-05 |
| 5 N | 27 E | WM  | 21          | SE NW  | 0.40   | 300     | GERBER      | NPT-2021-05 |
| 5 N | 27 E | WM  | 30          | NW NW  | 0.10   | 900     | CARMONA     | NPT-2021-01 |
| 5 N | 27 E | WM  | 30          | NW NW  | 0.20   | 1400    | LOPEZ-GOMEZ | NPT-2021-01 |
| 5 N | 27 E | WM  | 30          | SW NW  | 0.80   | 1300    | SWANSON     | NPT-2021-01 |
| 5 N | 27 E | WM  | 30          | SE NW  | 0.80   | 100     | ESTRADA     | NPT-2021-01 |
| 5 N | 27 E | WM  | 31          | NW SW  | 1.00   | 201     | HOLZ        | NPT-2021-01 |
| 5 N | 27 E | WM  | 31          | NW SW  | 3.25   | 202     | HOLZ        | NPT-2021-01 |
| 5 N | 27 E | WM  | 31          | NW SW  | 0.25   | ROW     | WEID        | NPT-2021-01 |
| 5 N | 28 E | WM  | 18          | NW SE  | 0.15   | 2100    | HERKAMP     | NPT-2021-01 |
| 5 N | 28 E | WM  | 18          | NW SE  | 0.15   | 2200    | TUINSTRA    | NPT-2021-01 |
| 5 N | 28 E | WM  | 18          | SW SE  | 0.55   | 2100    | HERKAMP     | NPT-2021-01 |
| 5 N | 28 E | WM  | WM 18 SW SE |        | 0.55   | 2200    | TUINSTRA    | NPT-2021-01 |
|     |      |     |             | Total  | 9.30   |         |             |             |