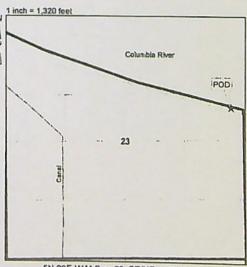

9. The portion of the third right to be transferred is as follows:

Certificate: 94120 in the name of WEST EXTENSION IRRIGATION DISTRICT (perfected under

Permit S-45999)

Use: IRRIGATION of 17.3 acres Priority Dates: JUNE 15, 1981

Limit/Duty: The amount of water used for irrigation, together with the amount secured under any other right existing for the same lands, is limited to a diversion of ONE-FORTIETH of one cubic foot per second, or its equivalent for each acre irrigated, and shall be further limited to a diversion of not to exceed 4.5 acre-

feet for each acre irrigated during the irrigation season of each year.

Source: COLUMBIA RIVER, a tributary to the PACIFIC OCEAN

#### Authorized Point of Diversion:

| Twp | Rng  | Mer | Sec | Q-Q   | Measured Distances                                                  |
|-----|------|-----|-----|-------|---------------------------------------------------------------------|
| 5 N | 26 E | WM  | 23  | SE NE | 800 FEET NORTH AND 200 FEET WEST FROM THE E1/4 CORNER OF SECTION 23 |