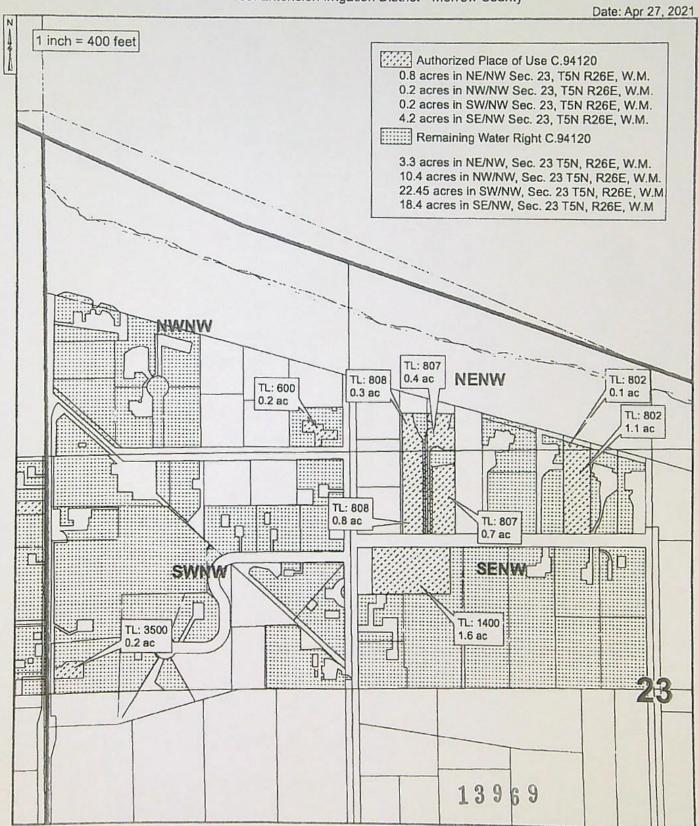

#### Authorized Place of Use:

|     | IRRIGATION |     |     |       |       |       |         |            |             |  |  |  |  |  |
|-----|------------|-----|-----|-------|-------|-------|---------|------------|-------------|--|--|--|--|--|
| Twp | Rng        | Mer | Sec | Q-Q   | G-Lot | Acres | Tax Lot | Water User | Notice      |  |  |  |  |  |
| 5 N | 26 E       | WM  | 22  | SE NE | 1     | 1.20  | 200     | SVANTONSKY | NPT-2021-02 |  |  |  |  |  |
| 5 N | 26 E       | WM  | 23  | NE NW | 7     | 0.10  | 802     | SCHRIEVER  | NPT-2021-02 |  |  |  |  |  |
| 5 N | 26 E       | WM  | 23  | NE NW | 7     | 0.40  | 807     | SCHRIEVER  | NPT-2021-02 |  |  |  |  |  |
| 5 N | 26 E       | WM  | 23  | NE NW | 7     | 0.30  | 808     | SCHRIEVER  | NPT-2021-02 |  |  |  |  |  |
| 5 N | 26 E       | WM  | 23  | NW NW | 8     | 0.20  | 600     | KETELSON   | NPT-2021-02 |  |  |  |  |  |
| 5 N | 26 E       | WM  | 23  | SW NW | 4     | 0.20  | 3500    | MEAKINS    | NPT-2021-02 |  |  |  |  |  |

|     |      |     |     |       |       | IR    | RIGATION |                       |             |
|-----|------|-----|-----|-------|-------|-------|----------|-----------------------|-------------|
| Twp | Rng  | Mer | Sec | Q-Q   | G-Lot | Acres | Tax Lot  | Water User            | Notice      |
| 5 N | 26 E | WM  | 23  | SE NW | 3     | 1.60  | 1400     | JACKSON               | NPT-2021-02 |
| 5 N | 26 E | WM  | 23  | SE NW | 3     | 1.10  | 802      | SCHRIEVER             | NPT-2021-02 |
| 5 N | 26 E | WM  | 23  | SE NW | 3     | 0.70  | 807      | SCHRIEVER             | NPT-2021-02 |
| 5 N | 26 E | WM  | 23  | SE NW | 3     | 0.80  | 808      | SCHRIEVER             | NPT-2021-02 |
| 5 N | 26 E | WM  | 23  | SE SW | 3     | 0.30  | 3101     | · VILLARREAL          | NPT-2021-02 |
| 5 N | 26 E | WM  | 24  | SE SW |       | 0.20  | 800      | MORROW COUNTY SCHOOLS | NPT-2021-03 |
| 5 N | 26 E | WM  | 24  | NE SE |       | 0.40  | 3501     | PARKER                | NPT-2021-02 |
| 5 N | 26 E | WM  | 24  | SW SE |       | 0.20  | 125      | WHITBECK              | NPT-2021-02 |
| 5 N | 26 E | WM  | 25  | SE NE |       | 8.40  | 2600     | MORROW COUNTY SCHOOLS | NPT-2021-03 |
| 5 N | 26 E | WM  | 25  | SE NE |       | 1.00  | 2700     | MORROW COUNTY SCHOOLS | NPT-2021-03 |
| 5 N | 26 E | WM  | 26  | NW NW |       | 0.20  | 326      | HILL                  | NPT-2021-02 |
|     |      |     |     |       | Total | 17.30 |          |                       |             |

#### Proposed Place of Use:

|     | IRRIGATION |     |     |       |       |       |         |                       |             |  |  |  |  |  |
|-----|------------|-----|-----|-------|-------|-------|---------|-----------------------|-------------|--|--|--|--|--|
| Twp | Rng        | Mer | Sec | Q-Q   | G-Lot | Acres | Tax Lot | Water User            | Notice      |  |  |  |  |  |
| 5 N | 26 E       | WM  | 22  | SW NE | 2     | 0.60  | 400     | SHERRELL              | NPT-2021-02 |  |  |  |  |  |
| 5 N | 26 E       | WM  | 22  | NW SE | 2     | 0.10  | 400     | SHERRELL              | NPT-2021-02 |  |  |  |  |  |
| 5 N | 26 E       | WM  | 24  | NW SE |       | 0.50  | 202     | TOLAR                 | NPT-2021-02 |  |  |  |  |  |
| 5 N | 26 E       | WM  | 25  | SE NE |       | 0.10  | 2600    | MORROW COUNTY SCHOOLS | NPT-2021-03 |  |  |  |  |  |
| 5 N | 26 E       | WM  | 26  | SE NE |       | 6.50  | 400     | MCNAMEE               | NPT-2021-02 |  |  |  |  |  |
| 5 N | 26 E       | WM  | 26. | SE NE |       | 0.30  | 400     | MCNAMEE               | NPT-2021-03 |  |  |  |  |  |
| 5 N | 26 E       | WM  | 26  | NE SE |       | 9.20  | 400     | MCNAMEE               | NPT-2021-03 |  |  |  |  |  |
|     |            |     |     |       | Total | 17.30 |         |                       |             |  |  |  |  |  |