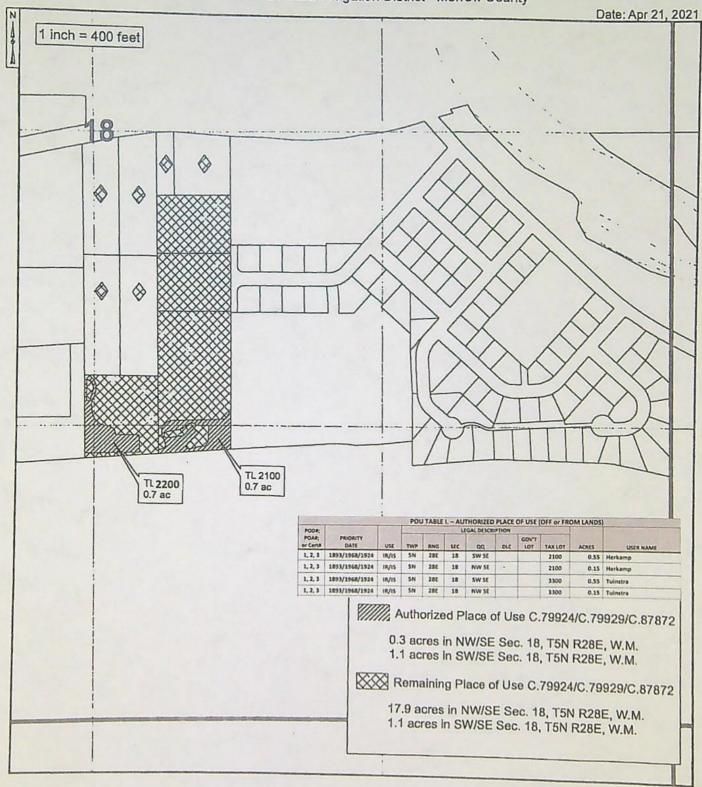

#### Authorized Place of Use:

|     |      |     |     |       | IRRIGA | TION    |             |             |
|-----|------|-----|-----|-------|--------|---------|-------------|-------------|
| Twp | Rng  | Mer | Sec | Q-Q   | Acres  | Tax Lot | Water User  | Notice      |
| 5 N | 26 E | WM  | 25  | NENE  | 0.30   | 3300    | MOSS        | NPT-2021-01 |
| 5 N | 26 E | WM  | 25  | NE NE | 0.30   | 3500    | POURIER     | NPT-2021-01 |
| 5 N | 27 E | WM  | 30  | NW NW | 0.10   | 900     | CARMONA     | NPT-2021-01 |
| 5 N | 27 E | WM  | 30  | NW NW | 0.20   | 1400    | LOPEZ-GOMEZ | NPT-2021-01 |
| 5 N | 27 E | WM  | 30  | SW NW | 0.80   | 1300    | SWANSON     | NPT-2021-01 |
| 5 N | 27 E | WM  | 30  | SENW  | 0.80   | 100     | ESTRADA     | NPT-2021-01 |
| 5 N | 27 E | WM  | 31  | NW SW | 1.00   | 201     | HOLZ        | NPT-2021-01 |
| 5 N | 27 E | WM  | 31  | NW SW | 3.25   | 202     | HOLZ        | NPT-2021-01 |
| 5 N | 27 E | WM  | 31  | NW SW | 0.25   | ROW     | WEID        | NPT-2021-01 |
| 5 N | 28 E | WM  | 18  | NW SE | 0.15   | 2100    | HERKAMP     | NPT-2021-01 |
| 5 N | 28 E | WM  | 18  | NW SE | 0.15   | 2200    | TUINSTRA    | NPT-2021-01 |
| 5 N | 28 E | WM  | 18  | SW SE | 0.55   | 2100    | HERKAMP     | NPT-2021-01 |
| 5 N | 28 E | WM  | 18  | SW SE | 0.55   | 2200    | TUINSTRA    | NPT-2021-01 |
|     |      |     |     | Total |        |         |             |             |

#### Authorized Place of Use:

|     |      |     |     | SUPPLE | MENTAL | IRRIGATI | ON         |             |
|-----|------|-----|-----|--------|--------|----------|------------|-------------|
| Twp | Rng  | Mer | Sec | Q-Q    | Acres  | Tax Lot  | Water User | Notice      |
| 5 N | 26 E | WM  | 25  | NE NE  | 0.30   | 3300     | MOSS       | NPT-2021-01 |
| 5 N | 26 E | WM  | 25  | NE NE  | 0.30   | 3500     | POURIER    | NPT-2021-01 |
| 5 N | 27 E | WM  | 21  | NE NW  | 0.50   | 300      | GERBER     | NPT-2021-05 |
| 5 N | 27 E | WM  | 21  | SE NW  | 0.40   | 300      | GERBER     | NPT-2021-05 |
| 5 N | 27 E | WM  | 30  | SW NW  | 0.80   | 1300     | SWANSON    | NPT-2021-01 |
| 5 N | 27 E | WM  | 30  | SE NW  | 0.80   | 100      | ESTRADA    | NPT-2021-01 |
| 5 N | 28 E | WM  | 18  | NW SE  | 0.15   | 2100     | HERKAMP    | NPT-2021-01 |
| 5 N | 28 E | WM  | 18  | NW SE  | 0.15   | 2200     | TUINSTRA   | NPT-2021-01 |
| 5 N | 28 E | WM  | 18  | SW SE  | 0.55   | 2100     | HERKAMP    | NPT-2021-01 |
| 5 N | 28 E | WM  | 18  | SW SE  | 0.55   | 2200     | TUINSTRA   | NPT-2021-01 |
|     |      |     |     | Total  |        |          |            |             |

#### Authorized Place of Use:

|     |      |     |             | SUPPLE | MENTAL | IRRIGAT | ION         |             |
|-----|------|-----|-------------|--------|--------|---------|-------------|-------------|
| Twp | Rng  | Mer | Sec         | Q-Q    | Acres  | Tax Lot | Water User  | Notice      |
| 5 N | 26 E | WM  | 25          | NE NE  | 0.30   | 3300    | MOSS        | NPT-2021-01 |
| 5 N | 26 E | WM  | 25          | NE NE  | 0.30   | 3500    | POURIER     | NPT-2021-01 |
| 5 N | 27 E | WM  | 21          | NENW   | 0.50   | 300     | GERBER      | NPT-2021-05 |
| 5 N | 27 E | WM  | 21          | SE NW  | 0.40   | 300     | GERBER      | NPT-2021-05 |
| 5 N | 27 E | WM  | 30          | NW NW  | 0.10   | 900     | CARMONA     | NPT-2021-01 |
| 5 N | 27 E | WM  | 30          | NW NW  | 0.20   | 1400    | LOPEZ-GOMEZ | NPT-2021-01 |
| 5 N | 27 E | WM  | 30          | SW NW  | 0.80   | 1300    | SWANSON     | NPT-2021-01 |
| 5 N | 27 E | WM  | 30          | SE NW  | 0.80   | 100     | ESTRADA     | NPT-2021-01 |
| 5 N | 27 E | WM  | 31          | NW SW  | 1.00   | 201     | HOLZ        | NPT-2021-01 |
| 5 N | 27 E | WM  | 31          | NW SW  | 3.25   | 202     | HOLZ        | NPT-2021-01 |
| 5 N | 27 E | WM  | 31          | NW SW  | 0.25   | ROW     | WEID        | NPT-2021-01 |
| 5 N | 28 E | WM  | 18          | NW SE  | 0.15   | 2100    | HERKAMP     | NPT-2021-01 |
| 5 N | 28 E | WM  | 18          | NW SE  | 0.15   | 2200    | TUINSTRA    | NPT-2021-01 |
| 5 N | 28 E | WM  | 18          | SW SE  | 0.55   | 2100    | HERKAMP     | NPT-2021-01 |
| 5 N | 28 E | WM  | WM 18 SW SE |        | 0.55   | 2200    | TUINSTRA    | NPT-2021-01 |
|     |      |     |             | Total  | 9.30   |         |             |             |