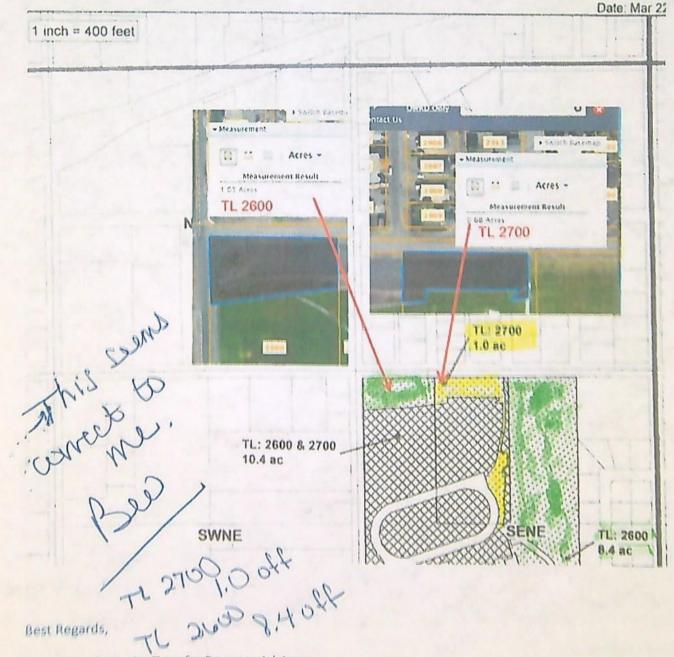

|     |      |     |     |       |       | IR    | RIGATION |                       |             |
|-----|------|-----|-----|-------|-------|-------|----------|-----------------------|-------------|
| Twp | Rng  | Mer | Sec | Q-Q   | G-Lot | Acres | Tax Lot  | Water User            | Notice      |
| 5 N | 26 E | WM  | 23  | SE NW | 3     | 1.60  | 1400     | JACKSON               | NPT-2021-02 |
| 5 N | 26 E | WM  | 23  | SE NW | 3     | 1.10  | 802      | SCHRIEVER             | NPT-2021-02 |
| 5 N | 26 E | WM  | 23  | SE NW | 3     | 0.70  | 807      | SCHRIEVER             | NPT-2021-02 |
| 5 N | 26 E | WM  | 23  | SE NW | 3     | 0.80  | 808      | SCHRIEVER             | NPT-2021-02 |
| 5 N | 26 E | WM  | 23  | SE SW | 3     | 0.30  | 3101     | · VILLARREAL          | NPT-2021-02 |
| 5 N | 26 E | WM  | 24  | SE SW |       | 0.20  | 800      | MORROW COUNTY SCHOOLS | NPT-2021-03 |
| 5 N | 26 E | WM  | 24  | NE SE |       | 0.40  | 3501     | PARKER                | NPT-2021-02 |
| 5 N | 26 E | WM  | 24  | SW SE |       | 0.20  | 125      | WHITBECK              | NPT-2021-02 |
| 5 N | 26 E | WM  | 25  | SE NE |       | 8.40  | 2600     | MORROW COUNTY SCHOOLS | NPT-2021-03 |
| 5 N | 26 E | WM  | 25  | SE NE |       | 1.00  | 2700     | MORROW COUNTY SCHOOLS | NPT-2021-03 |
| 5 N | 26 E | WM  | 26  | NW NW |       | 0.20  | 326      | HILL                  | NPT-2021-02 |
|     |      |     |     |       | Total | 17.30 |          |                       |             |

#### Proposed Place of Use:

|     | IRRIGATION |     |     |       |       |       |         |                       |             |  |  |  |  |  |
|-----|------------|-----|-----|-------|-------|-------|---------|-----------------------|-------------|--|--|--|--|--|
| Twp | Rng        | Mer | Sec | Q-Q   | G-Lot | Acres | Tax Lot | Water User            | Notice      |  |  |  |  |  |
| 5 N | 26 E       | WM  | 22  | SW NE | 2     | 0.60  | 400     | SHERRELL              | NPT-2021-02 |  |  |  |  |  |
| 5 N | 26 E       | WM  | 22  | NW SE | 2     | 0.10  | 400     | SHERRELL              | NPT-2021-02 |  |  |  |  |  |
| 5 N | 26 E       | WM  | 24  | NW SE |       | 0.50  | 202     | TOLAR                 | NPT-2021-02 |  |  |  |  |  |
| 5 N | 26 E       | WM  | 25  | SE NE |       | 0.10  | 2600    | MORROW COUNTY SCHOOLS | NPT-2021-03 |  |  |  |  |  |
| 5 N | 26 E       | WM  | 26  | SE NE |       | 6.50  | 400     | MCNAMEE               | NPT-2021-02 |  |  |  |  |  |
| 5 N | 26 E       | WM  | 26. | SE NE |       | 0.30  | 400     | MCNAMEE               | NPT-2021-03 |  |  |  |  |  |
| 5 N | 26 E       | WM  | 26  | NE SE |       | 9.20  | 400     | MCNAMEE               | NPT-2021-03 |  |  |  |  |  |
|     |            |     |     |       | Total | 17.30 |         |                       |             |  |  |  |  |  |

#### Authorized Place of Use:

| IRRIGATION                                          |      |    |    |       |     |      |                       |             |  |  |
|-----------------------------------------------------|------|----|----|-------|-----|------|-----------------------|-------------|--|--|
| Twp Rng Mer Sec Q-Q Acres Tax Lot Water User Notice |      |    |    |       |     |      |                       |             |  |  |
| 5 N                                                 | 26 E | WM | 25 | SE NE | 1.7 | 2600 | MORROW COUNTY SCHOOLS | NPT-2021-03 |  |  |

#### Proposed Place of Use:

|     | IRRIGATION |     |     |        |       |         |                       |             |  |  |  |  |
|-----|------------|-----|-----|--------|-------|---------|-----------------------|-------------|--|--|--|--|
| Twp | Rng        | Mer | Sec | Q-Q    | Acres | Tax Lot | Water User            | Notice      |  |  |  |  |
| 5 N | 26 E       | WM  | 25  | SE NE  | 0.20  | 2600    | MORROW COUNTY SCHOOLS | NPT-2021-03 |  |  |  |  |
| 5 N | 26 E       | WM  | 25  | SE NE  | 1.50  | 2700    | MORROW COUNTY SCHOOLS | NPT-2021-03 |  |  |  |  |
|     | 13/2       |     |     | Total: | 1.70  |         |                       |             |  |  |  |  |