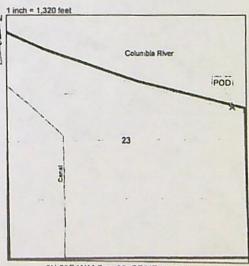

#### Authorized Point of Diversion:

| Twp | Rng  | Mer | Sec | Q-Q   | Measured Distances                                                  |
|-----|------|-----|-----|-------|---------------------------------------------------------------------|
| 5 N | 26 E | WM  | 23  | SE NE | 800 FEET NORTH AND 200 FEET WEST FROM THE E1/4 CORNER OF SECTION 23 |

#### Authorized Place of Use:

|     | IRRIGATION |     |     |       |       |       |         |            |             |  |  |  |  |  |
|-----|------------|-----|-----|-------|-------|-------|---------|------------|-------------|--|--|--|--|--|
| Twp | Rng        | Mer | Sec | Q-Q   | G-Lot | Acres | Tax Lot | Water User | Notice      |  |  |  |  |  |
| 5 N | 26 E       | WM  | 22  | SE NE | 1     | 1.20  | 200     | SVANTONSKY | NPT-2021-02 |  |  |  |  |  |
| 5 N | 26 E       | WM  | 23  | NE NW | 7     | 0.10  | 802     | SCHRIEVER  | NPT-2021-02 |  |  |  |  |  |
| 5 N | 26 E       | WM  | 23  | NE NW | 7     | 0.40  | 807     | SCHRIEVER  | NPT-2021-02 |  |  |  |  |  |
| 5 N | 26 E       | WM  | 23  | NE NW | 7     | 0.30  | 808     | SCHRIEVER  | NPT-2021-02 |  |  |  |  |  |
| 5 N | 26 E       | WM  | 23  | NW NW | 8     | 0.20  | 600     | KETELSON   | NPT-2021-02 |  |  |  |  |  |
| 5 N | 26 E       | WM  | 23  | SW NW | 4     | 0.20  | 3500    | MEAKINS    | NPT-2021-02 |  |  |  |  |  |

|     |      |     |     |       |       | IR    | RIGATION |                       |             |
|-----|------|-----|-----|-------|-------|-------|----------|-----------------------|-------------|
| Twp | Rng  | Mer | Sec | Q-Q   | G-Lot | Acres | Tax Lot  | Water User            | Notice      |
| 5 N | 26 E | WM  | 23  | SE NW | 3     | 1.60  | 1400     | JACKSON               | NPT-2021-02 |
| 5 N | 26 E | WM  | 23  | SE NW | 3     | 1.10  | 802      | SCHRIEVER             | NPT-2021-02 |
| 5 N | 26 E | WM  | 23  | SE NW | 3     | 0.70  | 807      | SCHRIEVER             | NPT-2021-02 |
| 5 N | 26 E | WM  | 23  | SE NW | 3     | 0.80  | 808      | SCHRIEVER             | NPT-2021-02 |
| 5 N | 26 E | WM  | 23  | SE SW | 3     | 0.30  | 3101     | · VILLARREAL          | NPT-2021-02 |
| 5 N | 26 E | WM  | 24  | SE SW |       | 0.20  | 800      | MORROW COUNTY SCHOOLS | NPT-2021-03 |
| 5 N | 26 E | WM  | 24  | NE SE |       | 0.40  | 3501     | PARKER                | NPT-2021-02 |
| 5 N | 26 E | WM  | 24  | SW SE |       | 0.20  | 125      | WHITBECK              | NPT-2021-02 |
| 5 N | 26 E | WM  | 25  | SE NE |       | 8.40  | 2600     | MORROW COUNTY SCHOOLS | NPT-2021-03 |
| 5 N | 26 E | WM  | 25  | SE NE |       | 1.00  | 2700     | MORROW COUNTY SCHOOLS | NPT-2021-03 |
| 5 N | 26 E | WM  | 26  | NW NW |       | 0.20  | 326      | HILL                  | NPT-2021-02 |
|     |      |     |     |       | Total | 17.30 |          |                       |             |