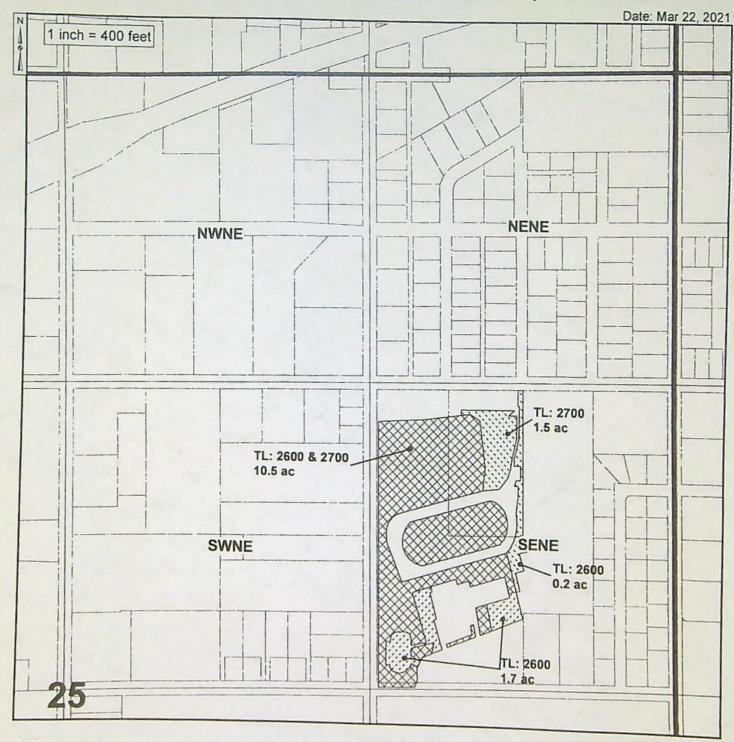

## 2021 NOTICE OF PERMANENT TRANSFER TOWNSHIP 5 NORTH, RANGE 26 EAST, WILLAMETTE MERIDIAN West Extension Irrigation District - Morrow County

**OWRD** 

Proposed Place of Use G-9504

1.7 acres in SE/NE Sec. 25, T5N R26E, W.M.

Remaining Water Right G-9504

8.8 acres in SE/NE Sec. 25, T5N R26E, W.M.

13969

THE PURPOSE OF THIS MAP IS TO IDENTIFY THE LOCATION OF THE WATER RIGHT. IT IS NOT INTENDED TO PROVIDE INFORMATION RELATED TO THE LOCATION OF PROPERTY OWNERSHIP BOUNDARY LINES.

# 2021 NOTICE OF PERMANENT TRANSFER TOWNSHIP 5 NORTH, RANGE 26 EAST, WILLAMETTE MERIDIAN West Extension Irrigation District - Morrow County

**OWRD** 

Authorized Place of Use G-9504 OFF LANDS 1.7 acres in SE/NE Sec. 25, T5N R26E, W.M.

Proposed Place of Use G-9504

1.7 acres in SE/NE Sec. 25, T5N R26E, W.M.

Remaining Water Right G-9504

8.8 acres in SE/NE Sec. 25, T5N R26E, W.M.

13969