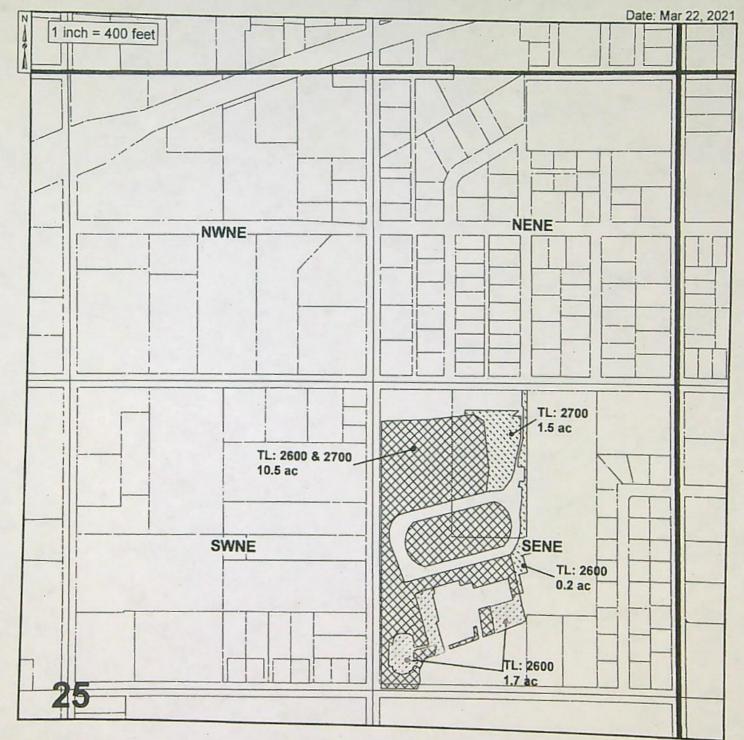

#### Authorized Place of Use:

| IRRIGATION                                          |      |    |    |       |     |      |                       |             |  |  |
|-----------------------------------------------------|------|----|----|-------|-----|------|-----------------------|-------------|--|--|
| Twp Rng Mer Sec Q-Q Acres Tax Lot Water User Notice |      |    |    |       |     |      |                       |             |  |  |
| 5 N                                                 | 26 E | WM | 25 | SE NE | 1.7 | 2600 | MORROW COUNTY SCHOOLS | NPT-2021-03 |  |  |

#### Proposed Place of Use:

|     | IRRIGATION |     |     |        |       |         |                       |             |  |  |  |  |
|-----|------------|-----|-----|--------|-------|---------|-----------------------|-------------|--|--|--|--|
| Twp | Rng        | Mer | Sec | Q-Q    | Acres | Tax Lot | Water User            | Notice      |  |  |  |  |
| 5 N | 26 E       | WM  | 25  | SE NE  | 0.20  | 2600    | MORROW COUNTY SCHOOLS | NPT-2021-03 |  |  |  |  |
| 5 N | 26 E       | WM  | 25  | SE NE  | 1.50  | 2700    | MORROW COUNTY SCHOOLS | NPT-2021-03 |  |  |  |  |
|     | 13/2       |     |     | Total: | 1.70  |         |                       |             |  |  |  |  |

# 2021 NOTICE OF PERMANENT TRANSFER TOWNSHIP 5 NORTH, RANGE 26 EAST, WILLAMETTE MERIDIAN West Extension Irrigation District - Morrow County

**OWRD** 

Authorized Place of Use G-9504 OFF LANDS 1.7 acres in SE/NE Sec. 25, T5N R26E, W.M.

Proposed Place of Use G-9504

1.7 acres in SE/NE Sec. 25, T5N R26E, W.M.

Remaining Water Right G-9504

8.8 acres in SE/NE Sec. 25, T5N R26E, W.M.

13969