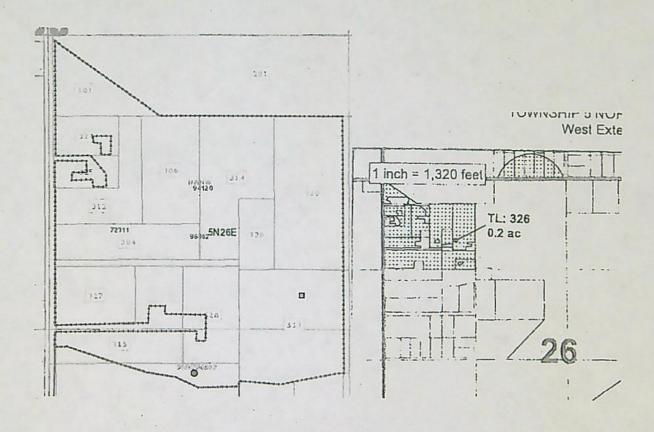

#### Place of Use to be cancelled

| Twp | Rng  | Mer | Sec | Q-Q   | Tax lot | Acres |
|-----|------|-----|-----|-------|---------|-------|
| 5 N | 26 E | WM  | 26  | NW NW | 326     | 0.2   |

#### PARTIAL CANCELLATION OF SUPPLEMENTAL IRRIGATION

Certificate: 96925 in the name of Robert V. Gillett (perfected under Permit G-7749)

Use: SUPPLEMENTAL IRRIGATION of 0.2 ACRE

Priority Date: AUGUST 10, 1977

Rate: 0.002 CUBIC FOOT PER SECOND

Source: A WELL with the COLUMBIA RIVER BASIN

Place of Use to be cancelled

| Twp | Rng  | Mer | Sec | Q-Q  | Tax<br>lot | Acres |  |
|-----|------|-----|-----|------|------------|-------|--|
| 5 N | 26 E | WM  | 26  | NWNW | 326        | 0.2   |  |