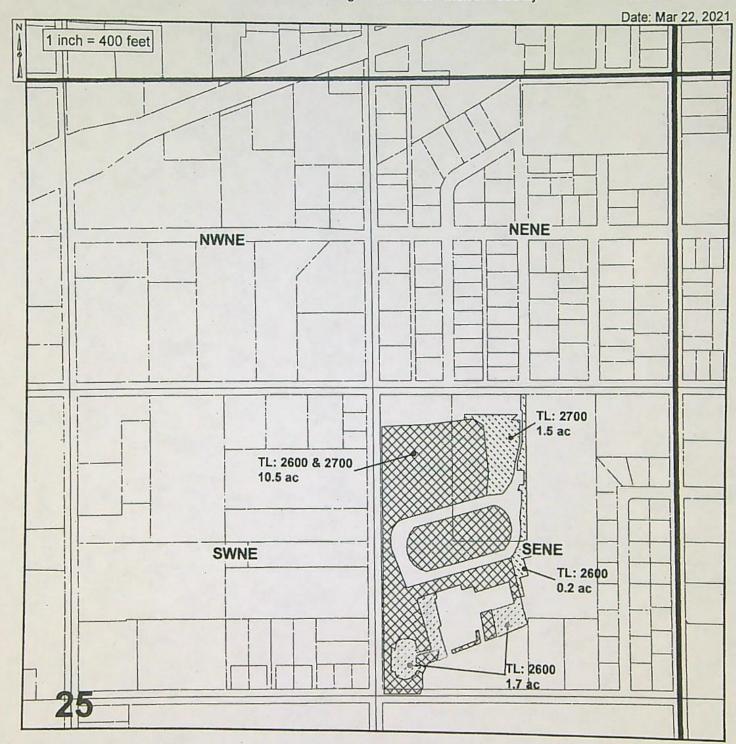

#### Authorized Place of Use:

| IRRIGATION                                          |      |    |    |       |     |      |                       |             |  |  |
|-----------------------------------------------------|------|----|----|-------|-----|------|-----------------------|-------------|--|--|
| Twp Rng Mer Sec Q-Q Acres Tax Lot Water User Notice |      |    |    |       |     |      |                       |             |  |  |
| 5 N                                                 | 26 E | WM | 25 | SE NE | 1.7 | 2600 | MORROW COUNTY SCHOOLS | NPT-2021-03 |  |  |

#### Proposed Place of Use:

|     | IRRIGATION |     |     |        |       |         |                       |             |  |  |  |  |
|-----|------------|-----|-----|--------|-------|---------|-----------------------|-------------|--|--|--|--|
| Twp | Rng        | Mer | Sec | Q-Q    | Acres | Tax Lot | Water User            | Notice      |  |  |  |  |
| 5 N | 26 E       | WM  | 25  | SE NE  | 0.20  | 2600    | MORROW COUNTY SCHOOLS | NPT-2021-03 |  |  |  |  |
| 5 N | 26 E       | WM  | 25  | SE NE  | 1.50  | 2700    | MORROW COUNTY SCHOOLS | NPT-2021-03 |  |  |  |  |
|     | 13/2       |     |     | Total: | 1.70  |         |                       |             |  |  |  |  |

## 2021 NOTICE OF PERMANENT TRANSFER TOWNSHIP 5 NORTH, RANGE 26 EAST, WILLAMETTE MERIDIAN West Extension Irrigation District - Morrow County

**OWRD** 

Proposed Place of Use G-9504

1.7 acres in SE/NE Sec. 25, T5N R26E, W.M.

Remaining Water Right G-9504

8.8 acres in SE/NE Sec. 25, T5N R26E, W.M.

13969

THE PURPOSE OF THIS MAP IS TO IDENTIFY THE LOCATION OF THE WATER RIGHT. IT IS NOT INTENDED TO PROVIDE INFORMATION RELATED TO THE LOCATION OF PROPERTY OWNERSHIP BOUNDARY LINES.