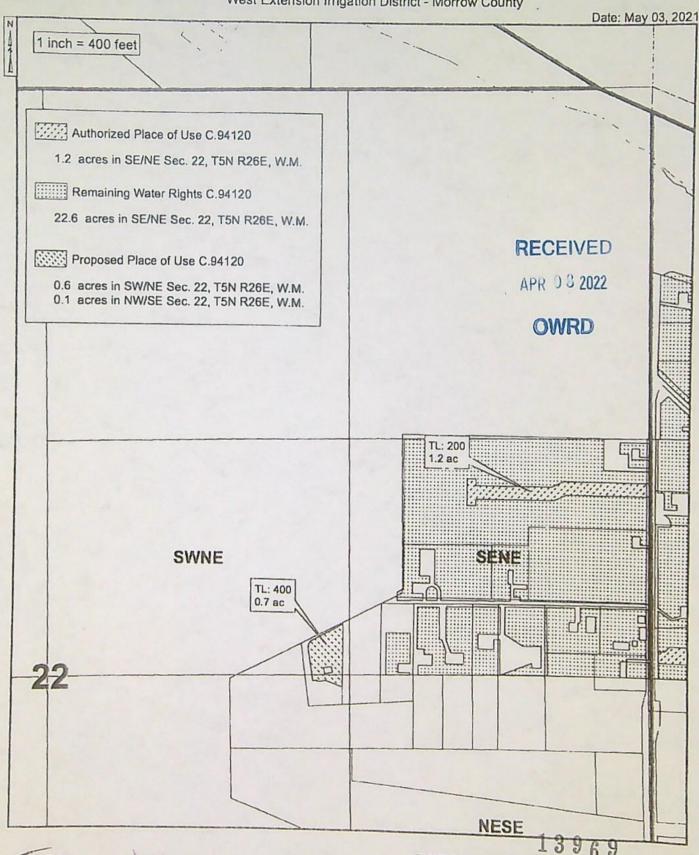

#### Authorized Place of Use:

|     | IRRIGATION |     |     |       |       |       |         |            |             |  |  |  |  |  |
|-----|------------|-----|-----|-------|-------|-------|---------|------------|-------------|--|--|--|--|--|
| Twp | Rng        | Mer | Sec | Q-Q   | G-Lot | Acres | Tax Lot | Water User | Notice      |  |  |  |  |  |
| 5 N | 26 E       | WM  | 22  | SE NE | 1     | 1.20  | 200     | SVANTONSKY | NPT-2021-02 |  |  |  |  |  |
| 5 N | 26 E       | WM  | 23  | NE NW | 7     | 0.10  | 802     | SCHRIEVER  | NPT-2021-02 |  |  |  |  |  |
| 5 N | 26 E       | WM  | 23  | NE NW | 7     | 0.40  | 807     | SCHRIEVER  | NPT-2021-02 |  |  |  |  |  |
| 5 N | 26 E       | WM  | 23  | NE NW | 7     | 0.30  | 808     | SCHRIEVER  | NPT-2021-02 |  |  |  |  |  |
| 5 N | 26 E       | WM  | 23  | NW NW | 8     | 0.20  | 600     | KETELSON   | NPT-2021-02 |  |  |  |  |  |
| 5 N | 26 E       | WM  | 23  | SW NW | 4     | 0.20  | 3500    | MEAKINS    | NPT-2021-02 |  |  |  |  |  |

|     |      |     |     |       |       | IR    | RIGATION |                       |             |
|-----|------|-----|-----|-------|-------|-------|----------|-----------------------|-------------|
| Twp | Rng  | Mer | Sec | Q-Q   | G-Lot | Acres | Tax Lot  | Water User            | Notice      |
| 5 N | 26 E | WM  | 23  | SE NW | 3     | 1.60  | 1400     | JACKSON               | NPT-2021-02 |
| 5 N | 26 E | WM  | 23  | SE NW | 3     | 1.10  | 802      | SCHRIEVER             | NPT-2021-02 |
| 5 N | 26 E | WM  | 23  | SE NW | 3     | 0.70  | 807      | SCHRIEVER             | NPT-2021-02 |
| 5 N | 26 E | WM  | 23  | SE NW | 3     | 0.80  | 808      | SCHRIEVER             | NPT-2021-02 |
| 5 N | 26 E | WM  | 23  | SE SW | 3     | 0.30  | 3101     | · VILLARREAL          | NPT-2021-02 |
| 5 N | 26 E | WM  | 24  | SE SW |       | 0.20  | 800      | MORROW COUNTY SCHOOLS | NPT-2021-03 |
| 5 N | 26 E | WM  | 24  | NE SE |       | 0.40  | 3501     | PARKER                | NPT-2021-02 |
| 5 N | 26 E | WM  | 24  | SW SE |       | 0.20  | 125      | WHITBECK              | NPT-2021-02 |
| 5 N | 26 E | WM  | 25  | SE NE |       | 8.40  | 2600     | MORROW COUNTY SCHOOLS | NPT-2021-03 |
| 5 N | 26 E | WM  | 25  | SE NE |       | 1.00  | 2700     | MORROW COUNTY SCHOOLS | NPT-2021-03 |
| 5 N | 26 E | WM  | 26  | NW NW |       | 0.20  | 326      | HILL                  | NPT-2021-02 |
|     |      |     |     |       | Total | 17.30 |          |                       |             |

#### Proposed Place of Use:

|     | IRRIGATION |     |     |       |       |       |         |                       |             |  |  |  |  |  |
|-----|------------|-----|-----|-------|-------|-------|---------|-----------------------|-------------|--|--|--|--|--|
| Twp | Rng        | Mer | Sec | Q-Q   | G-Lot | Acres | Tax Lot | Water User            | Notice      |  |  |  |  |  |
| 5 N | 26 E       | WM  | 22  | SW NE | 2     | 0.60  | 400     | SHERRELL              | NPT-2021-02 |  |  |  |  |  |
| 5 N | 26 E       | WM  | 22  | NW SE | 2     | 0.10  | 400     | SHERRELL              | NPT-2021-02 |  |  |  |  |  |
| 5 N | 26 E       | WM  | 24  | NW SE |       | 0.50  | 202     | TOLAR                 | NPT-2021-02 |  |  |  |  |  |
| 5 N | 26 E       | WM  | 25  | SE NE |       | 0.10  | 2600    | MORROW COUNTY SCHOOLS | NPT-2021-03 |  |  |  |  |  |
| 5 N | 26 E       | WM  | 26  | SE NE |       | 6.50  | 400     | MCNAMEE               | NPT-2021-02 |  |  |  |  |  |
| 5 N | 26 E       | WM  | 26. | SE NE |       | 0.30  | 400     | MCNAMEE               | NPT-2021-03 |  |  |  |  |  |
| 5 N | 26 E       | WM  | 26  | NE SE |       | 9.20  | 400     | MCNAMEE               | NPT-2021-03 |  |  |  |  |  |
|     |            |     |     |       | Total | 17.30 |         |                       |             |  |  |  |  |  |