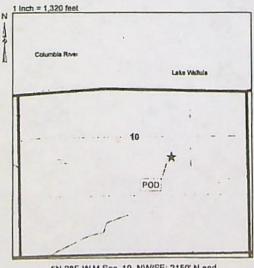

#### Authorized Points of Diversion:

| Twp | Rng  | Mer | Sec | Q-Q   | Measured Distances                                                  |
|-----|------|-----|-----|-------|---------------------------------------------------------------------|
| 5 N | 28 E | WM  | 17  | NW SW | 1900 FEET NORTH AND 150 FEET EAST FROM THE SW CORNER OF SECTION 17  |
| 5 N | 28 E | WM  | 10  | NW SE | 2150 FEET NORTH AND 3500 FEET EAST FROM THE SW CORNER OF SECTION 10 |