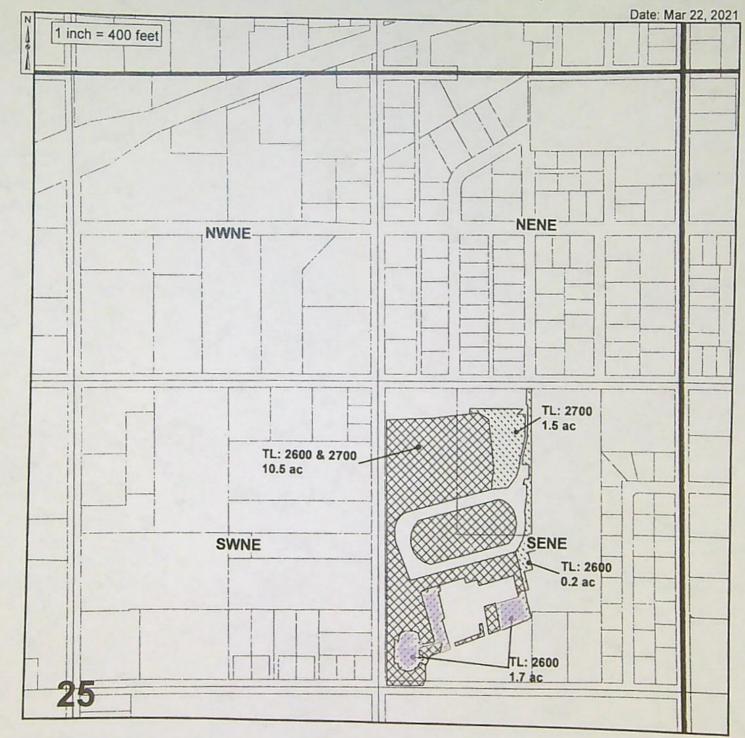

#### Authorized Place of Use:

| IRRIGATION                                          |      |    |    |       |     |      |                       |             |  |  |
|-----------------------------------------------------|------|----|----|-------|-----|------|-----------------------|-------------|--|--|
| Twp Rng Mer Sec Q-Q Acres Tax Lot Water User Notice |      |    |    |       |     |      |                       |             |  |  |
| 5 N                                                 | 26 E | WM | 25 | SE NE | 1.7 | 2600 | MORROW COUNTY SCHOOLS | NPT-2021-03 |  |  |

#### Proposed Place of Use:

|     | IRRIGATION |     |     |        |       |         |                       |             |  |  |  |  |
|-----|------------|-----|-----|--------|-------|---------|-----------------------|-------------|--|--|--|--|
| Twp | Rng        | Mer | Sec | Q-Q    | Acres | Tax Lot | Water User            | Notice      |  |  |  |  |
| 5 N | 26 E       | WM  | 25  | SE NE  | 0.20  | 2600    | MORROW COUNTY SCHOOLS | NPT-2021-03 |  |  |  |  |
| 5 N | 26 E       | WM  | 25  | SE NE  | 1.50  | 2700    | MORROW COUNTY SCHOOLS | NPT-2021-03 |  |  |  |  |
|     | 13/2       |     |     | Total: | 1.70  |         |                       |             |  |  |  |  |

## 2021 NOTICE OF PERMANENT TRANSFER TOWNSHIP 5 NORTH, RANGE 26 EAST, WILLAMETTE MERIDIAN West Extension Irrigation District - Morrow County

**OWRD** 

Proposed Place of Use G-9504

1.7 acres in SE/NE Sec. 25, T5N R26E, W.M.

Remaining Water Right G-9504

8.8 acres in SE/NE Sec. 25, T5N R26E, W.M.

13969

THE PURPOSE OF THIS MAP IS TO IDENTIFY THE LOCATION OF THE WATER RIGHT. IT IS NOT INTENDED TO PROVIDE INFORMATION RELATED TO THE LOCATION OF PROPERTY OWNERSHIP BOUNDARY LINES.