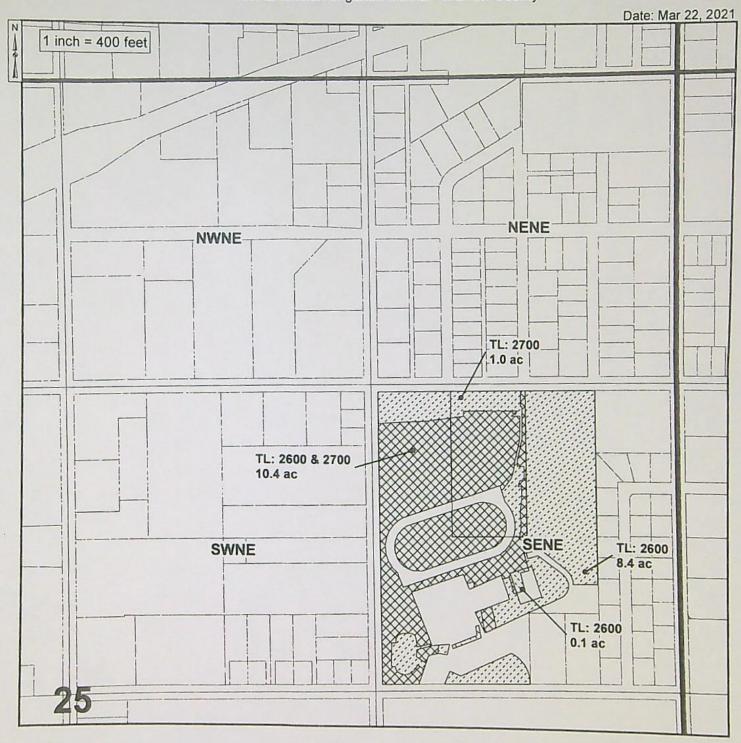

|     |      |     |     |       |       | IR    | RIGATION |                       |             |
|-----|------|-----|-----|-------|-------|-------|----------|-----------------------|-------------|
| Twp | Rng  | Mer | Sec | Q-Q   | G-Lot | Acres | Tax Lot  | Water User            | Notice      |
| 5 N | 26 E | WM  | 23  | SE NW | 3     | 1.60  | 1400     | JACKSON               | NPT-2021-02 |
| 5 N | 26 E | WM  | 23  | SE NW | 3     | 1.10  | 802      | SCHRIEVER             | NPT-2021-02 |
| 5 N | 26 E | WM  | 23  | SE NW | 3     | 0.70  | 807      | SCHRIEVER             | NPT-2021-02 |
| 5 N | 26 E | WM  | 23  | SE NW | 3     | 0.80  | 808      | SCHRIEVER             | NPT-2021-02 |
| 5 N | 26 E | WM  | 23  | SE SW | 3     | 0.30  | 3101     | · VILLARREAL          | NPT-2021-02 |
| 5 N | 26 E | WM  | 24  | SE SW |       | 0.20  | 800      | MORROW COUNTY SCHOOLS | NPT-2021-03 |
| 5 N | 26 E | WM  | 24  | NE SE |       | 0.40  | 3501     | PARKER                | NPT-2021-02 |
| 5 N | 26 E | WM  | 24  | SW SE |       | 0.20  | 125      | WHITBECK              | NPT-2021-02 |
| 5 N | 26 E | WM  | 25  | SE NE |       | 8.40  | 2600     | MORROW COUNTY SCHOOLS | NPT-2021-03 |
| 5 N | 26 E | WM  | 25  | SE NE |       | 1.00  | 2700     | MORROW COUNTY SCHOOLS | NPT-2021-03 |
| 5 N | 26 E | WM  | 26  | NW NW |       | 0.20  | 326      | HILL                  | NPT-2021-02 |
|     |      |     |     |       | Total | 17.30 |          |                       |             |

#### Proposed Place of Use:

|     | IRRIGATION |     |     |       |       |       |         |                       |             |  |  |  |  |  |
|-----|------------|-----|-----|-------|-------|-------|---------|-----------------------|-------------|--|--|--|--|--|
| Twp | Rng        | Mer | Sec | Q-Q   | G-Lot | Acres | Tax Lot | Water User            | Notice      |  |  |  |  |  |
| 5 N | 26 E       | WM  | 22  | SW NE | 2     | 0.60  | 400     | SHERRELL              | NPT-2021-02 |  |  |  |  |  |
| 5 N | 26 E       | WM  | 22  | NW SE | 2     | 0.10  | 400     | SHERRELL              | NPT-2021-02 |  |  |  |  |  |
| 5 N | 26 E       | WM  | 24  | NW SE |       | 0.50  | 202     | TOLAR                 | NPT-2021-02 |  |  |  |  |  |
| 5 N | 26 E       | WM  | 25  | SE NE |       | 0.10  | 2600    | MORROW COUNTY SCHOOLS | NPT-2021-03 |  |  |  |  |  |
| 5 N | 26 E       | WM  | 26  | SE NE |       | 6.50  | 400     | MCNAMEE               | NPT-2021-02 |  |  |  |  |  |
| 5 N | 26 E       | WM  | 26. | SE NE |       | 0.30  | 400     | MCNAMEE               | NPT-2021-03 |  |  |  |  |  |
| 5 N | 26 E       | WM  | 26  | NE SE |       | 9.20  | 400     | MCNAMEE               | NPT-2021-03 |  |  |  |  |  |
|     |            |     |     |       | Total | 17.30 |         |                       |             |  |  |  |  |  |

#### Authorized Place of Use:

| IRRIGATION                                          |      |    |    |       |     |      |                       |             |  |  |
|-----------------------------------------------------|------|----|----|-------|-----|------|-----------------------|-------------|--|--|
| Twp Rng Mer Sec Q-Q Acres Tax Lot Water User Notice |      |    |    |       |     |      |                       |             |  |  |
| 5 N                                                 | 26 E | WM | 25 | SE NE | 1.7 | 2600 | MORROW COUNTY SCHOOLS | NPT-2021-03 |  |  |

#### Proposed Place of Use:

|     | IRRIGATION |     |     |        |       |         |                       |             |  |  |  |  |
|-----|------------|-----|-----|--------|-------|---------|-----------------------|-------------|--|--|--|--|
| Twp | Rng        | Mer | Sec | Q-Q    | Acres | Tax Lot | Water User            | Notice      |  |  |  |  |
| 5 N | 26 E       | WM  | 25  | SE NE  | 0.20  | 2600    | MORROW COUNTY SCHOOLS | NPT-2021-03 |  |  |  |  |
| 5 N | 26 E       | WM  | 25  | SE NE  | 1.50  | 2700    | MORROW COUNTY SCHOOLS | NPT-2021-03 |  |  |  |  |
|     | 13/2       |     |     | Total: | 1.70  |         |                       |             |  |  |  |  |