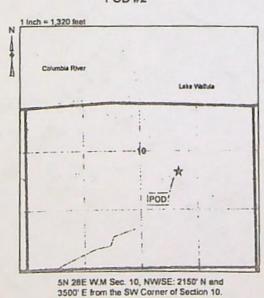

#### Authorized Points of Diversion:

| Twp | Rng  | Mer | Sec | Q-Q   | Measured Distances                                                  |
|-----|------|-----|-----|-------|---------------------------------------------------------------------|
| 5 N | 28 E | WM  | 17  | NW SW | 1900 FEET NORTH AND 150 FEET EAST FROM THE SW CORNER OF SECTION 17  |
| 5 N | 28 E | WM  | 10  | NW SE | 2150 FEET NORTH AND 3500 FEET EAST FROM THE SW CORNER OF SECTION 10 |

#### Authorized Place of Use:

|     |      |     |     | SUPPLE | MENTAL | IRRIGATI | ON         |             |
|-----|------|-----|-----|--------|--------|----------|------------|-------------|
| Twp | Rng  | Mer | Sec | Q-Q    | Acres  | Tax Lot  | Water User | Notice      |
| 5 N | 26 E | WM  | 25  | NE NE  | 0.30   | 3300     | MOSS       | NPT-2021-01 |
| 5 N | 26 E | WM  | 25  | NE NE  | 0.30   | 3500     | POURIER    | NPT-2021-01 |
| 5 N | 27 E | WM  | 21  | NE NW  | 0.50   | 300      | GERBER     | NPT-2021-05 |
| 5 N | 27 E | WM  | 21  | SE NW  | 0.40   | 300      | GERBER     | NPT-2021-05 |
| 5 N | 27 E | WM  | 30  | SW NW  | 0.80   | 1300     | SWANSON    | NPT-2021-01 |
| 5 N | 27 E | WM  | 30  | SE NW  | 0.80   | 100      | ESTRADA    | NPT-2021-01 |
| 5 N | 28 E | WM  | 18  | NW SE  | 0.15   | 2100     | HERKAMP    | NPT-2021-01 |
| 5 N | 28 E | WM  | 18  | NW SE  | 0.15   | 2200     | TUINSTRA   | NPT-2021-01 |
| 5 N | 28 E | WM  | 18  | SW SE  | 0.55   | 2100     | HERKAMP    | NPT-2021-01 |
| 5 N | 28 E | WM  | 18  | SW SE  | 0.55   | 2200     | TUINSTRA   | NPT-2021-01 |
|     |      |     |     | Total  |        |          |            |             |