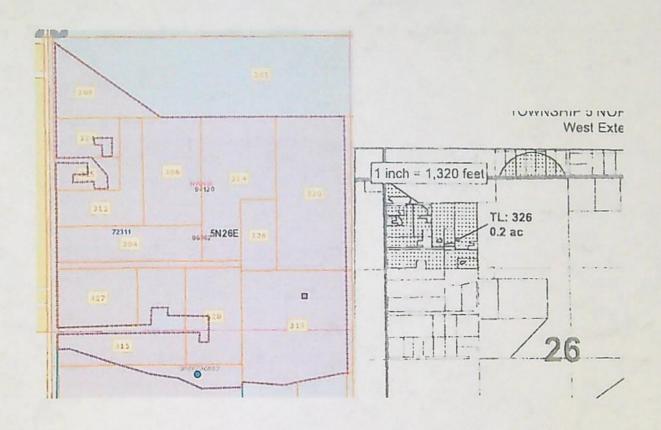

# WEST EXTENSION IRRIGATION DISTRICT MAP FOR T-13969

#### PARTIAL CANCELLATION OF SUPPLEMENTAL IRRIGATION

Certificate: 96925 in the name of Robert V. Gillett (perfected under Permit G-7749)

Use: SUPPLEMENTAL IRRIGATION of 0.2 ACRE

Priority Date: AUGUST 10, 1977

Rate: 0.002 CUBIC FOOT PER SECOND

Source: A WELL with the COLUMBIA RIVER BASIN

Place of Use to be cancelled

| Twp | Rng  | Mer | Sec | Q-Q  | Tax<br>lot | Acres |  |
|-----|------|-----|-----|------|------------|-------|--|
| 5 N | 26 E | WM  | 26  | NWNW | 326        | 0.2   |  |

#### Place of Use to be cancelled

| Twp | Rng  | Mer | Sec | Q-Q   | Tax lot | Acres |
|-----|------|-----|-----|-------|---------|-------|
| 5 N | 26 E | WM  | 26  | NW NW | 326     | 0.2   |