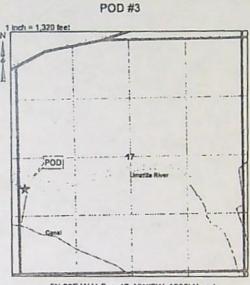

#### Authorized Point of Diversion:

| Twp | Rng  | Mer | Sec | Q-Q   | Measured Distances                                                 |
|-----|------|-----|-----|-------|--------------------------------------------------------------------|
| 5 N | 28 E | WM  | 28  | sw sw | 1100 FEET NORTH AND 520 FEET EAST FROM THE SW CORNER OF SECTION 28 |

#### Authorized Place of Use:

|     |      |     |     |       | IRRIGA | TION    |             |             |
|-----|------|-----|-----|-------|--------|---------|-------------|-------------|
| Twp | Rng  | Mer | Sec | Q-Q   | Acres  | Tax Lot | Water User  | Notice      |
| 5 N | 26 E | WM  | 25  | NENE  | 0.30   | 3300    | MOSS        | NPT-2021-01 |
| 5 N | 26 E | WM  | 25  | NE NE | 0.30   | 3500    | POURIER     | NPT-2021-01 |
| 5 N | 27 E | WM  | 30  | NW NW | 0.10   | 900     | CARMONA     | NPT-2021-01 |
| 5 N | 27 E | WM  | 30  | NW NW | 0.20   | 1400    | LOPEZ-GOMEZ | NPT-2021-01 |
| 5 N | 27 E | WM  | 30  | SW NW | 0.80   | 1300    | SWANSON     | NPT-2021-01 |
| 5 N | 27 E | WM  | 30  | SENW  | 0.80   | 100     | ESTRADA     | NPT-2021-01 |
| 5 N | 27 E | WM  | 31  | NW SW | 1.00   | 201     | HOLZ        | NPT-2021-01 |
| 5 N | 27 E | WM  | 31  | NW SW | 3.25   | 202     | HOLZ        | NPT-2021-01 |
| 5 N | 27 E | WM  | 31  | NW SW | 0.25   | ROW     | WEID        | NPT-2021-01 |
| 5 N | 28 E | WM  | 18  | NW SE | 0.15   | 2100    | HERKAMP     | NPT-2021-01 |
| 5 N | 28 E | WM  | 18  | NW SE | 0.15   | 2200    | TUINSTRA    | NPT-2021-01 |
| 5 N | 28 E | WM  | 18  | SW SE | 0.55   | 2100    | HERKAMP     | NPT-2021-01 |
| 5 N | 28 E | WM  | 18  | SW SE | 0.55   | 2200    | TUINSTRA    | NPT-2021-01 |
|     |      |     |     | Total |        |         |             |             |