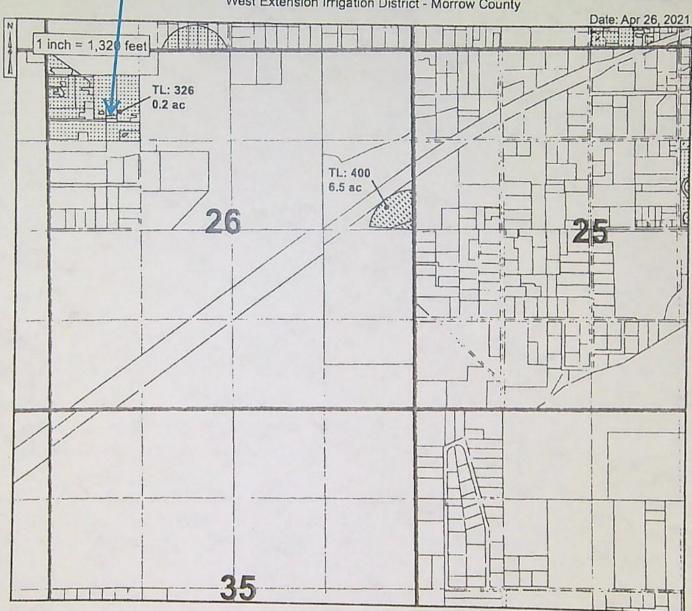

#### Place of Use to be cancelled

| Twp | Rng  | Mer | Sec | Q-Q   | Tax lot | Acres |
|-----|------|-----|-----|-------|---------|-------|
| 5 N | 26 E | WM  | 26  | NW NW | 326     | 0.2   |

#### PARTIAL CANCELLATION OF SUPPLEMENTAL IRRIGATION

Certificate: 96925 in the name of Robert V. Gillett (perfected under Permit G-7749)

Use: SUPPLEMENTAL IRRIGATION of 0.2 ACRE

Priority Date: AUGUST 10, 1977

Rate: 0.002 CUBIC FOOT PER SECOND

Source: A WELL with the COLUMBIA RIVER BASIN

Place of Use to be cancelled

| Twp | Rng  | Mer | Sec | Q-Q  | Tax<br>lot | Acres |  |
|-----|------|-----|-----|------|------------|-------|--|
| 5 N | 26 E | WM  | 26  | NWNW | 326        | 0.2   |  |