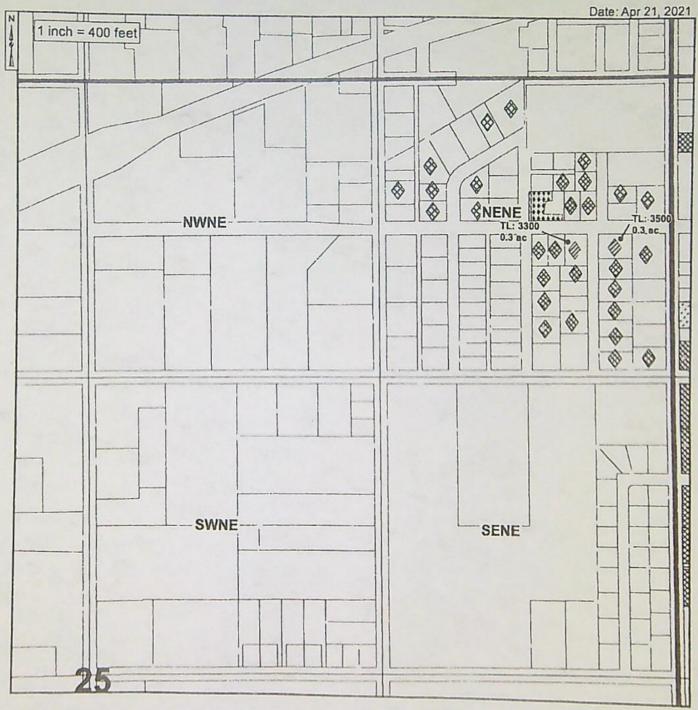

#### Authorized Place of Use:

|     |      |     |     |       | IRRIGA | TION    |             |             |
|-----|------|-----|-----|-------|--------|---------|-------------|-------------|
| Twp | Rng  | Mer | Sec | Q-Q   | Acres  | Tax Lot | Water User  | Notice      |
| 5 N | 26 E | WM  | 25  | NENE  | 0.30   | 3300    | MOSS        | NPT-2021-01 |
| 5 N | 26 E | WM  | 25  | NE NE | 0.30   | 3500    | POURIER     | NPT-2021-01 |
| 5 N | 27 E | WM  | 30  | NW NW | 0.10   | 900     | CARMONA     | NPT-2021-01 |
| 5 N | 27 E | WM  | 30  | NW NW | 0.20   | 1400    | LOPEZ-GOMEZ | NPT-2021-01 |
| 5 N | 27 E | WM  | 30  | SW NW | 0.80   | 1300    | SWANSON     | NPT-2021-01 |
| 5 N | 27 E | WM  | 30  | SENW  | 0.80   | 100     | ESTRADA     | NPT-2021-01 |
| 5 N | 27 E | WM  | 31  | NW SW | 1.00   | 201     | HOLZ        | NPT-2021-01 |
| 5 N | 27 E | WM  | 31  | NW SW | 3.25   | 202     | HOLZ        | NPT-2021-01 |
| 5 N | 27 E | WM  | 31  | NW SW | 0.25   | ROW     | WEID        | NPT-2021-01 |
| 5 N | 28 E | WM  | 18  | NW SE | 0.15   | 2100    | HERKAMP     | NPT-2021-01 |
| 5 N | 28 E | WM  | 18  | NW SE | 0.15   | 2200    | TUINSTRA    | NPT-2021-01 |
| 5 N | 28 E | WM  | 18  | SW SE | 0.55   | 2100    | HERKAMP     | NPT-2021-01 |
| 5 N | 28 E | WM  | 18  | SW SE | 0.55   | 2200    | TUINSTRA    | NPT-2021-01 |
|     |      |     |     | Total |        |         |             |             |

#### Authorized Place of Use:

|     |      |     |             | SUPPLE | MENTAL | IRRIGAT | ION         |             |
|-----|------|-----|-------------|--------|--------|---------|-------------|-------------|
| Twp | Rng  | Mer | Sec         | Q-Q    | Acres  | Tax Lot | Water User  | Notice      |
| 5 N | 26 E | WM  | 25          | NE NE  | 0.30   | 3300    | MOSS        | NPT-2021-01 |
| 5 N | 26 E | WM  | 25          | NE NE  | 0.30   | 3500    | POURIER     | NPT-2021-01 |
| 5 N | 27 E | WM  | 21          | NENW   | 0.50   | 300     | GERBER      | NPT-2021-05 |
| 5 N | 27 E | WM  | 21          | SE NW  | 0.40   | 300     | GERBER      | NPT-2021-05 |
| 5 N | 27 E | WM  | 30          | NW NW  | 0.10   | 900     | CARMONA     | NPT-2021-01 |
| 5 N | 27 E | WM  | 30          | NW NW  | 0.20   | 1400    | LOPEZ-GOMEZ | NPT-2021-01 |
| 5 N | 27 E | WM  | 30          | SW NW  | 0.80   | 1300    | SWANSON     | NPT-2021-01 |
| 5 N | 27 E | WM  | 30          | SE NW  | 0.80   | 100     | ESTRADA     | NPT-2021-01 |
| 5 N | 27 E | WM  | 31          | NW SW  | 1.00   | 201     | HOLZ        | NPT-2021-01 |
| 5 N | 27 E | WM  | 31          | NW SW  | 3.25   | 202     | HOLZ        | NPT-2021-01 |
| 5 N | 27 E | WM  | 31          | NW SW  | 0.25   | ROW     | WEID        | NPT-2021-01 |
| 5 N | 28 E | WM  | 18          | NW SE  | 0.15   | 2100    | HERKAMP     | NPT-2021-01 |
| 5 N | 28 E | WM  | 18          | NW SE  | 0.15   | 2200    | TUINSTRA    | NPT-2021-01 |
| 5 N | 28 E | WM  | 18          | SW SE  | 0.55   | 2100    | HERKAMP     | NPT-2021-01 |
| 5 N | 28 E | WM  | WM 18 SW SE |        | 0.55   | 2200    | TUINSTRA    | NPT-2021-01 |
|     |      |     |             | Total  | 9.30   |         |             |             |