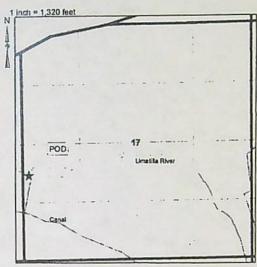

#### Authorized Points of Diversion:

| Twp | Rng  | Mer | Sec | Q-Q   | Measured Distances                                                  |
|-----|------|-----|-----|-------|---------------------------------------------------------------------|
| 5 N | 28 E | WM  | 17  | NW SW | 1900 FEET NORTH AND 150 FEET EAST FROM THE SW CORNER OF SECTION 17  |
| 5 N | 28 E | WM  | 10  | NW SE | 2150 FEET NORTH AND 3500 FEET EAST FROM THE SW CORNER OF SECTION 10 |