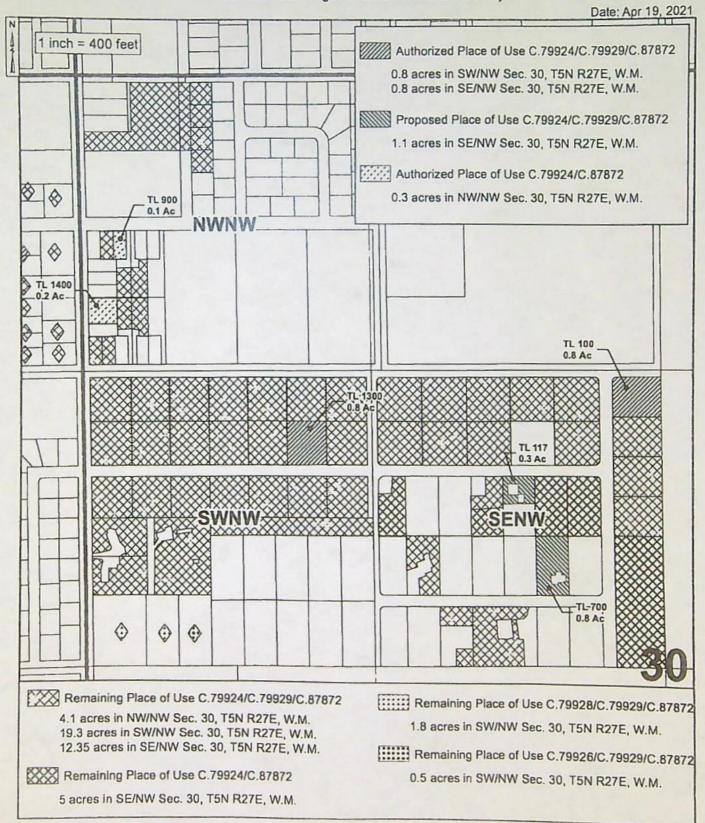

#### Authorized Place of Use:

|     |      |     |     |       | IRRIGA | TION    |             |             |
|-----|------|-----|-----|-------|--------|---------|-------------|-------------|
| Twp | Rng  | Mer | Sec | Q-Q   | Acres  | Tax Lot | Water User  | Notice      |
| 5 N | 26 E | WM  | 25  | NENE  | 0.30   | 3300    | MOSS        | NPT-2021-01 |
| 5 N | 26 E | WM  | 25  | NE NE | 0.30   | 3500    | POURIER     | NPT-2021-01 |
| 5 N | 27 E | WM  | 30  | NW NW | 0.10   | 900     | CARMONA     | NPT-2021-01 |
| 5 N | 27 E | WM  | 30  | NW NW | 0.20   | 1400    | LOPEZ-GOMEZ | NPT-2021-01 |
| 5 N | 27 E | WM  | 30  | SW NW | 0.80   | 1300    | SWANSON     | NPT-2021-01 |
| 5 N | 27 E | WM  | 30  | SENW  | 0.80   | 100     | ESTRADA     | NPT-2021-01 |
| 5 N | 27 E | WM  | 31  | NW SW | 1.00   | 201     | HOLZ        | NPT-2021-01 |
| 5 N | 27 E | WM  | 31  | NW SW | 3.25   | 202     | HOLZ        | NPT-2021-01 |
| 5 N | 27 E | WM  | 31  | NW SW | 0.25   | ROW     | WEID        | NPT-2021-01 |
| 5 N | 28 E | WM  | 18  | NW SE | 0.15   | 2100    | HERKAMP     | NPT-2021-01 |
| 5 N | 28 E | WM  | 18  | NW SE | 0.15   | 2200    | TUINSTRA    | NPT-2021-01 |
| 5 N | 28 E | WM  | 18  | SW SE | 0.55   | 2100    | HERKAMP     | NPT-2021-01 |
| 5 N | 28 E | WM  | 18  | SW SE | 0.55   | 2200    | TUINSTRA    | NPT-2021-01 |
|     |      |     |     | Total |        |         |             |             |

#### Proposed Place of Use:

|     | IRRIGATION |     |     |       |       |         |            |             |  |  |  |  |  |
|-----|------------|-----|-----|-------|-------|---------|------------|-------------|--|--|--|--|--|
| Twp | Rng        | Mer | Sec | Q-Q   | Acres | Tax Lot | Water User | Notice      |  |  |  |  |  |
| 5 N | 26 E       | WM  | 26  | SE SW | 1.00  | 400     | MCNAMEE    | NPT-2021-01 |  |  |  |  |  |
| 5 N | 26 E       | WM  | 26  | SE SW | 1.50  | 400     | MCNAMEE    | NPT-2021-01 |  |  |  |  |  |
| 5 N | 26 E       | WM  | 26  | SW SE | 3.30  | 400     | MCNAMEE    | NPT-2021-01 |  |  |  |  |  |
| 5 N | 26 E       | WM  | 26  | SW SE | 1.50  | 400     | MCNAMEE    | NPT-2021-01 |  |  |  |  |  |
| 5 N | 27 E       | WM  | 30  | SE NW | 0.30  | 117     | PENN       | NPT-2021-01 |  |  |  |  |  |
| 5 N | 27 E       | WM  | 30  | SE NW | 0.80  | 700     | VALENCIA   | NPT-2021-01 |  |  |  |  |  |
|     |            |     |     | Total | 8.40  |         |            |             |  |  |  |  |  |

#### Authorized Place of Use:

|     | IRRIGATION |     |     |       |       |       |         |            |             |  |  |  |  |  |
|-----|------------|-----|-----|-------|-------|-------|---------|------------|-------------|--|--|--|--|--|
| Twp | Rng        | Mer | Sec | Q-Q   | G-Lot | Acres | Tax Lot | Water User | Notice      |  |  |  |  |  |
| 5 N | 26 E       | WM  | 22  | SE NE | 1     | 1.20  | 200     | SVANTONSKY | NPT-2021-02 |  |  |  |  |  |
| 5 N | 26 E       | WM  | 23  | NE NW | 7     | 0.10  | 802     | SCHRIEVER  | NPT-2021-02 |  |  |  |  |  |
| 5 N | 26 E       | WM  | 23  | NE NW | 7     | 0.40  | 807     | SCHRIEVER  | NPT-2021-02 |  |  |  |  |  |
| 5 N | 26 E       | WM  | 23  | NE NW | 7     | 0.30  | 808     | SCHRIEVER  | NPT-2021-02 |  |  |  |  |  |
| 5 N | 26 E       | WM  | 23  | NW NW | 8     | 0.20  | 600     | KETELSON   | NPT-2021-02 |  |  |  |  |  |
| 5 N | 26 E       | WM  | 23  | SW NW | 4     | 0.20  | 3500    | MEAKINS    | NPT-2021-02 |  |  |  |  |  |

|     |      |     |     |       |       | IR    | RIGATION |                       |             |
|-----|------|-----|-----|-------|-------|-------|----------|-----------------------|-------------|
| Twp | Rng  | Mer | Sec | Q-Q   | G-Lot | Acres | Tax Lot  | Water User            | Notice      |
| 5 N | 26 E | WM  | 23  | SE NW | 3     | 1.60  | 1400     | JACKSON               | NPT-2021-02 |
| 5 N | 26 E | WM  | 23  | SE NW | 3     | 1.10  | 802      | SCHRIEVER             | NPT-2021-02 |
| 5 N | 26 E | WM  | 23  | SE NW | 3     | 0.70  | 807      | SCHRIEVER             | NPT-2021-02 |
| 5 N | 26 E | WM  | 23  | SE NW | 3     | 0.80  | 808      | SCHRIEVER             | NPT-2021-02 |
| 5 N | 26 E | WM  | 23  | SE SW | 3     | 0.30  | 3101     | · VILLARREAL          | NPT-2021-02 |
| 5 N | 26 E | WM  | 24  | SE SW |       | 0.20  | 800      | MORROW COUNTY SCHOOLS | NPT-2021-03 |
| 5 N | 26 E | WM  | 24  | NE SE |       | 0.40  | 3501     | PARKER                | NPT-2021-02 |
| 5 N | 26 E | WM  | 24  | SW SE |       | 0.20  | 125      | WHITBECK              | NPT-2021-02 |
| 5 N | 26 E | WM  | 25  | SE NE |       | 8.40  | 2600     | MORROW COUNTY SCHOOLS | NPT-2021-03 |
| 5 N | 26 E | WM  | 25  | SE NE |       | 1.00  | 2700     | MORROW COUNTY SCHOOLS | NPT-2021-03 |
| 5 N | 26 E | WM  | 26  | NW NW |       | 0.20  | 326      | HILL                  | NPT-2021-02 |
|     |      |     |     |       | Total | 17.30 |          |                       |             |

#### Proposed Place of Use:

|     | IRRIGATION |     |     |       |       |       |         |                       |             |  |  |  |  |  |
|-----|------------|-----|-----|-------|-------|-------|---------|-----------------------|-------------|--|--|--|--|--|
| Twp | Rng        | Mer | Sec | Q-Q   | G-Lot | Acres | Tax Lot | Water User            | Notice      |  |  |  |  |  |
| 5 N | 26 E       | WM  | 22  | SW NE | 2     | 0.60  | 400     | SHERRELL              | NPT-2021-02 |  |  |  |  |  |
| 5 N | 26 E       | WM  | 22  | NW SE | 2     | 0.10  | 400     | SHERRELL              | NPT-2021-02 |  |  |  |  |  |
| 5 N | 26 E       | WM  | 24  | NW SE |       | 0.50  | 202     | TOLAR                 | NPT-2021-02 |  |  |  |  |  |
| 5 N | 26 E       | WM  | 25  | SE NE |       | 0.10  | 2600    | MORROW COUNTY SCHOOLS | NPT-2021-03 |  |  |  |  |  |
| 5 N | 26 E       | WM  | 26  | SE NE |       | 6.50  | 400     | MCNAMEE               | NPT-2021-02 |  |  |  |  |  |
| 5 N | 26 E       | WM  | 26. | SE NE |       | 0.30  | 400     | MCNAMEE               | NPT-2021-03 |  |  |  |  |  |
| 5 N | 26 E       | WM  | 26  | NE SE |       | 9.20  | 400     | MCNAMEE               | NPT-2021-03 |  |  |  |  |  |
|     |            |     |     |       | Total | 17.30 |         |                       |             |  |  |  |  |  |