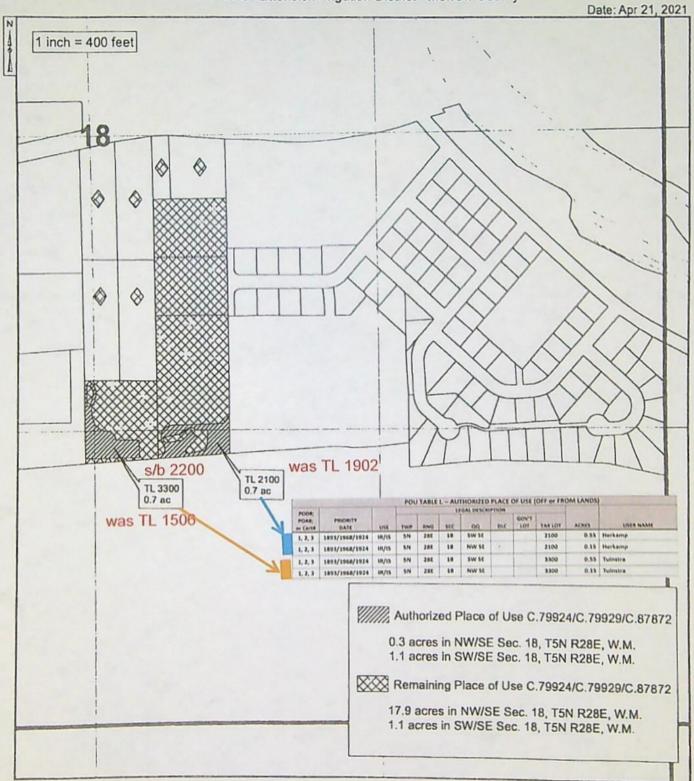

#### Authorized Place of Use:

|     |      |     |     |       | IRRIGA | TION    |             |             |
|-----|------|-----|-----|-------|--------|---------|-------------|-------------|
| Twp | Rng  | Mer | Sec | Q-Q   | Acres  | Tax Lot | Water User  | Notice      |
| 5 N | 26 E | WM  | 25  | NENE  | 0.30   | 3300    | MOSS        | NPT-2021-01 |
| 5 N | 26 E | WM  | 25  | NE NE | 0.30   | 3500    | POURIER     | NPT-2021-01 |
| 5 N | 27 E | WM  | 30  | NW NW | 0.10   | 900     | CARMONA     | NPT-2021-01 |
| 5 N | 27 E | WM  | 30  | NW NW | 0.20   | 1400    | LOPEZ-GOMEZ | NPT-2021-01 |
| 5 N | 27 E | WM  | 30  | SW NW | 0.80   | 1300    | SWANSON     | NPT-2021-01 |
| 5 N | 27 E | WM  | 30  | SENW  | 0.80   | 100     | ESTRADA     | NPT-2021-01 |
| 5 N | 27 E | WM  | 31  | NW SW | 1.00   | 201     | HOLZ        | NPT-2021-01 |
| 5 N | 27 E | WM  | 31  | NW SW | 3.25   | 202     | HOLZ        | NPT-2021-01 |
| 5 N | 27 E | WM  | 31  | NW SW | 0.25   | ROW     | WEID        | NPT-2021-01 |
| 5 N | 28 E | WM  | 18  | NW SE | 0.15   | 2100    | HERKAMP     | NPT-2021-01 |
| 5 N | 28 E | WM  | 18  | NW SE | 0.15   | 2200    | TUINSTRA    | NPT-2021-01 |
| 5 N | 28 E | WM  | 18  | SW SE | 0.55   | 2100    | HERKAMP     | NPT-2021-01 |
| 5 N | 28 E | WM  | 18  | SW SE | 0.55   | 2200    | TUINSTRA    | NPT-2021-01 |
|     |      |     |     | Total |        |         |             |             |

#### Authorized Place of Use:

|     |      |     |     | SUPPLE | MENTAL | IRRIGATI | ON         |             |
|-----|------|-----|-----|--------|--------|----------|------------|-------------|
| Twp | Rng  | Mer | Sec | Q-Q    | Acres  | Tax Lot  | Water User | Notice      |
| 5 N | 26 E | WM  | 25  | NE NE  | 0.30   | 3300     | MOSS       | NPT-2021-01 |
| 5 N | 26 E | WM  | 25  | NE NE  | 0.30   | 3500     | POURIER    | NPT-2021-01 |
| 5 N | 27 E | WM  | 21  | NE NW  | 0.50   | 300      | GERBER     | NPT-2021-05 |
| 5 N | 27 E | WM  | 21  | SE NW  | 0.40   | 300      | GERBER     | NPT-2021-05 |
| 5 N | 27 E | WM  | 30  | SW NW  | 0.80   | 1300     | SWANSON    | NPT-2021-01 |
| 5 N | 27 E | WM  | 30  | SE NW  | 0.80   | 100      | ESTRADA    | NPT-2021-01 |
| 5 N | 28 E | WM  | 18  | NW SE  | 0.15   | 2100     | HERKAMP    | NPT-2021-01 |
| 5 N | 28 E | WM  | 18  | NW SE  | 0.15   | 2200     | TUINSTRA   | NPT-2021-01 |
| 5 N | 28 E | WM  | 18  | SW SE  | 0.55   | 2100     | HERKAMP    | NPT-2021-01 |
| 5 N | 28 E | WM  | 18  | SW SE  | 0.55   | 2200     | TUINSTRA   | NPT-2021-01 |
|     |      |     |     | Total  |        |          |            |             |

#### Authorized Place of Use:

|     |      |     |             | SUPPLE | MENTAL | IRRIGAT | ION         |             |
|-----|------|-----|-------------|--------|--------|---------|-------------|-------------|
| Twp | Rng  | Mer | Sec         | Q-Q    | Acres  | Tax Lot | Water User  | Notice      |
| 5 N | 26 E | WM  | 25          | NE NE  | 0.30   | 3300    | MOSS        | NPT-2021-01 |
| 5 N | 26 E | WM  | 25          | NE NE  | 0.30   | 3500    | POURIER     | NPT-2021-01 |
| 5 N | 27 E | WM  | 21          | NENW   | 0.50   | 300     | GERBER      | NPT-2021-05 |
| 5 N | 27 E | WM  | 21          | SE NW  | 0.40   | 300     | GERBER      | NPT-2021-05 |
| 5 N | 27 E | WM  | 30          | NW NW  | 0.10   | 900     | CARMONA     | NPT-2021-01 |
| 5 N | 27 E | WM  | 30          | NW NW  | 0.20   | 1400    | LOPEZ-GOMEZ | NPT-2021-01 |
| 5 N | 27 E | WM  | 30          | SW NW  | 0.80   | 1300    | SWANSON     | NPT-2021-01 |
| 5 N | 27 E | WM  | 30          | SE NW  | 0.80   | 100     | ESTRADA     | NPT-2021-01 |
| 5 N | 27 E | WM  | 31          | NW SW  | 1.00   | 201     | HOLZ        | NPT-2021-01 |
| 5 N | 27 E | WM  | 31          | NW SW  | 3.25   | 202     | HOLZ        | NPT-2021-01 |
| 5 N | 27 E | WM  | 31          | NW SW  | 0.25   | ROW     | WEID        | NPT-2021-01 |
| 5 N | 28 E | WM  | 18          | NW SE  | 0.15   | 2100    | HERKAMP     | NPT-2021-01 |
| 5 N | 28 E | WM  | 18          | NW SE  | 0.15   | 2200    | TUINSTRA    | NPT-2021-01 |
| 5 N | 28 E | WM  | 18          | SW SE  | 0.55   | 2100    | HERKAMP     | NPT-2021-01 |
| 5 N | 28 E | WM  | WM 18 SW SE |        | 0.55   | 2200    | TUINSTRA    | NPT-2021-01 |
|     |      |     |             | Total  | 9.30   |         |             |             |