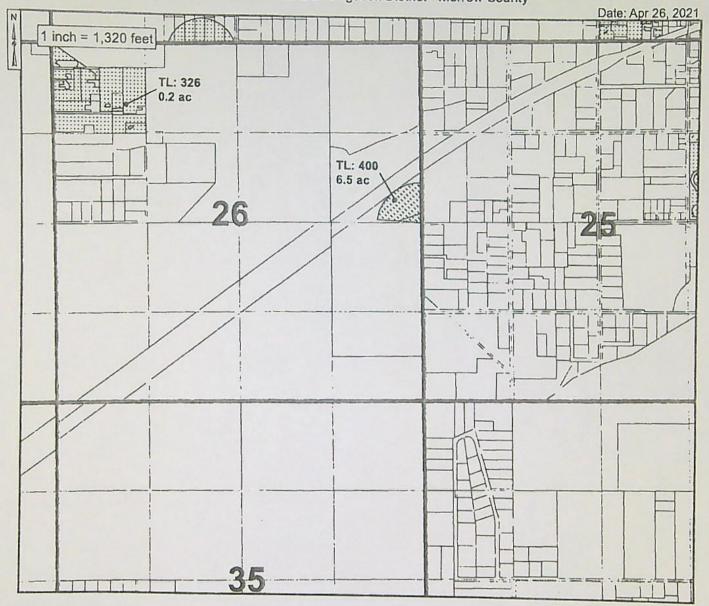

|     |      |     |     |       |       | IR    | RIGATION |                       |             |
|-----|------|-----|-----|-------|-------|-------|----------|-----------------------|-------------|
| Twp | Rng  | Mer | Sec | Q-Q   | G-Lot | Acres | Tax Lot  | Water User            | Notice      |
| 5 N | 26 E | WM  | 23  | SE NW | 3     | 1.60  | 1400     | JACKSON               | NPT-2021-02 |
| 5 N | 26 E | WM  | 23  | SE NW | 3     | 1.10  | 802      | SCHRIEVER             | NPT-2021-02 |
| 5 N | 26 E | WM  | 23  | SE NW | 3     | 0.70  | 807      | SCHRIEVER             | NPT-2021-02 |
| 5 N | 26 E | WM  | 23  | SE NW | 3     | 0.80  | 808      | SCHRIEVER             | NPT-2021-02 |
| 5 N | 26 E | WM  | 23  | SE SW | 3     | 0.30  | 3101     | · VILLARREAL          | NPT-2021-02 |
| 5 N | 26 E | WM  | 24  | SE SW |       | 0.20  | 800      | MORROW COUNTY SCHOOLS | NPT-2021-03 |
| 5 N | 26 E | WM  | 24  | NE SE |       | 0.40  | 3501     | PARKER                | NPT-2021-02 |
| 5 N | 26 E | WM  | 24  | SW SE |       | 0.20  | 125      | WHITBECK              | NPT-2021-02 |
| 5 N | 26 E | WM  | 25  | SE NE |       | 8.40  | 2600     | MORROW COUNTY SCHOOLS | NPT-2021-03 |
| 5 N | 26 E | WM  | 25  | SE NE |       | 1.00  | 2700     | MORROW COUNTY SCHOOLS | NPT-2021-03 |
| 5 N | 26 E | WM  | 26  | NW NW |       | 0.20  | 326      | HILL                  | NPT-2021-02 |
|     |      |     |     |       | Total | 17.30 |          |                       |             |

#### Proposed Place of Use:

|     | IRRIGATION |     |     |       |       |       |         |                       |             |  |  |  |  |  |
|-----|------------|-----|-----|-------|-------|-------|---------|-----------------------|-------------|--|--|--|--|--|
| Twp | Rng        | Mer | Sec | Q-Q   | G-Lot | Acres | Tax Lot | Water User            | Notice      |  |  |  |  |  |
| 5 N | 26 E       | WM  | 22  | SW NE | 2     | 0.60  | 400     | SHERRELL              | NPT-2021-02 |  |  |  |  |  |
| 5 N | 26 E       | WM  | 22  | NW SE | 2     | 0.10  | 400     | SHERRELL              | NPT-2021-02 |  |  |  |  |  |
| 5 N | 26 E       | WM  | 24  | NW SE |       | 0.50  | 202     | TOLAR                 | NPT-2021-02 |  |  |  |  |  |
| 5 N | 26 E       | WM  | 25  | SE NE |       | 0.10  | 2600    | MORROW COUNTY SCHOOLS | NPT-2021-03 |  |  |  |  |  |
| 5 N | 26 E       | WM  | 26  | SE NE |       | 6.50  | 400     | MCNAMEE               | NPT-2021-02 |  |  |  |  |  |
| 5 N | 26 E       | WM  | 26. | SE NE |       | 0.30  | 400     | MCNAMEE               | NPT-2021-03 |  |  |  |  |  |
| 5 N | 26 E       | WM  | 26  | NE SE |       | 9.20  | 400     | MCNAMEE               | NPT-2021-03 |  |  |  |  |  |
|     |            |     |     |       | Total | 17.30 |         |                       |             |  |  |  |  |  |