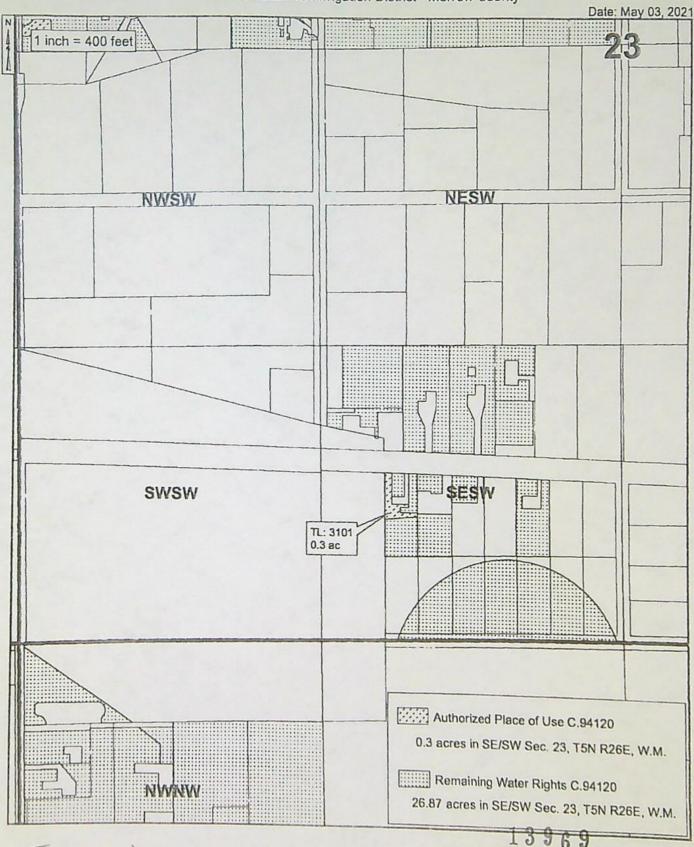

#### Authorized Point of Diversion:

| Twp | Rng  | Mer | Sec | Q-Q   | Measured Distances                                                  |
|-----|------|-----|-----|-------|---------------------------------------------------------------------|
| 5 N | 26 E | WM  | 23  | SE NE | 800 FEET NORTH AND 200 FEET WEST FROM THE E1/4 CORNER OF SECTION 23 |

#### Authorized Place of Use:

|     | IRRIGATION |     |     |       |       |       |         |            |             |  |  |  |  |  |
|-----|------------|-----|-----|-------|-------|-------|---------|------------|-------------|--|--|--|--|--|
| Twp | Rng        | Mer | Sec | Q-Q   | G-Lot | Acres | Tax Lot | Water User | Notice      |  |  |  |  |  |
| 5 N | 26 E       | WM  | 22  | SE NE | 1     | 1.20  | 200     | SVANTONSKY | NPT-2021-02 |  |  |  |  |  |
| 5 N | 26 E       | WM  | 23  | NE NW | 7     | 0.10  | 802     | SCHRIEVER  | NPT-2021-02 |  |  |  |  |  |
| 5 N | 26 E       | WM  | 23  | NE NW | 7     | 0.40  | 807     | SCHRIEVER  | NPT-2021-02 |  |  |  |  |  |
| 5 N | 26 E       | WM  | 23  | NE NW | 7     | 0.30  | 808     | SCHRIEVER  | NPT-2021-02 |  |  |  |  |  |
| 5 N | 26 E       | WM  | 23  | NW NW | 8     | 0.20  | 600     | KETELSON   | NPT-2021-02 |  |  |  |  |  |
| 5 N | 26 E       | WM  | 23  | SW NW | 4     | 0.20  | 3500    | MEAKINS    | NPT-2021-02 |  |  |  |  |  |

|     |      |     |     |       |       | IR    | RIGATION |                       |             |
|-----|------|-----|-----|-------|-------|-------|----------|-----------------------|-------------|
| Twp | Rng  | Mer | Sec | Q-Q   | G-Lot | Acres | Tax Lot  | Water User            | Notice      |
| 5 N | 26 E | WM  | 23  | SE NW | 3     | 1.60  | 1400     | JACKSON               | NPT-2021-02 |
| 5 N | 26 E | WM  | 23  | SE NW | 3     | 1.10  | 802      | SCHRIEVER             | NPT-2021-02 |
| 5 N | 26 E | WM  | 23  | SE NW | 3     | 0.70  | 807      | SCHRIEVER             | NPT-2021-02 |
| 5 N | 26 E | WM  | 23  | SE NW | 3     | 0.80  | 808      | SCHRIEVER             | NPT-2021-02 |
| 5 N | 26 E | WM  | 23  | SE SW | 3     | 0.30  | 3101     | · VILLARREAL          | NPT-2021-02 |
| 5 N | 26 E | WM  | 24  | SE SW |       | 0.20  | 800      | MORROW COUNTY SCHOOLS | NPT-2021-03 |
| 5 N | 26 E | WM  | 24  | NE SE |       | 0.40  | 3501     | PARKER                | NPT-2021-02 |
| 5 N | 26 E | WM  | 24  | SW SE |       | 0.20  | 125      | WHITBECK              | NPT-2021-02 |
| 5 N | 26 E | WM  | 25  | SE NE |       | 8.40  | 2600     | MORROW COUNTY SCHOOLS | NPT-2021-03 |
| 5 N | 26 E | WM  | 25  | SE NE |       | 1.00  | 2700     | MORROW COUNTY SCHOOLS | NPT-2021-03 |
| 5 N | 26 E | WM  | 26  | NW NW |       | 0.20  | 326      | HILL                  | NPT-2021-02 |
|     |      |     |     |       | Total | 17.30 |          |                       |             |