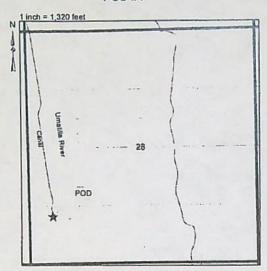

#### Authorized Point of Diversion:

| Twp | Rng  | Mer | Sec | Q-Q   | Measured Distances                                                 |
|-----|------|-----|-----|-------|--------------------------------------------------------------------|
| 5 N | 28 E | WM  | 28  | sw sw | 1100 FEET NORTH AND 520 FEET EAST FROM THE SW CORNER OF SECTION 28 |

#### Authorized Point of Diversion:

| Twp | Rng  | Mer | Sec | Q-Q | Measured Distances                                                 |
|-----|------|-----|-----|-----|--------------------------------------------------------------------|
| 5 N | 28 E | WM  | 28  |     | 1100 FEET NORTH AND 520 FEET EAST FROM THE SW CORNER OF SECTION 28 |