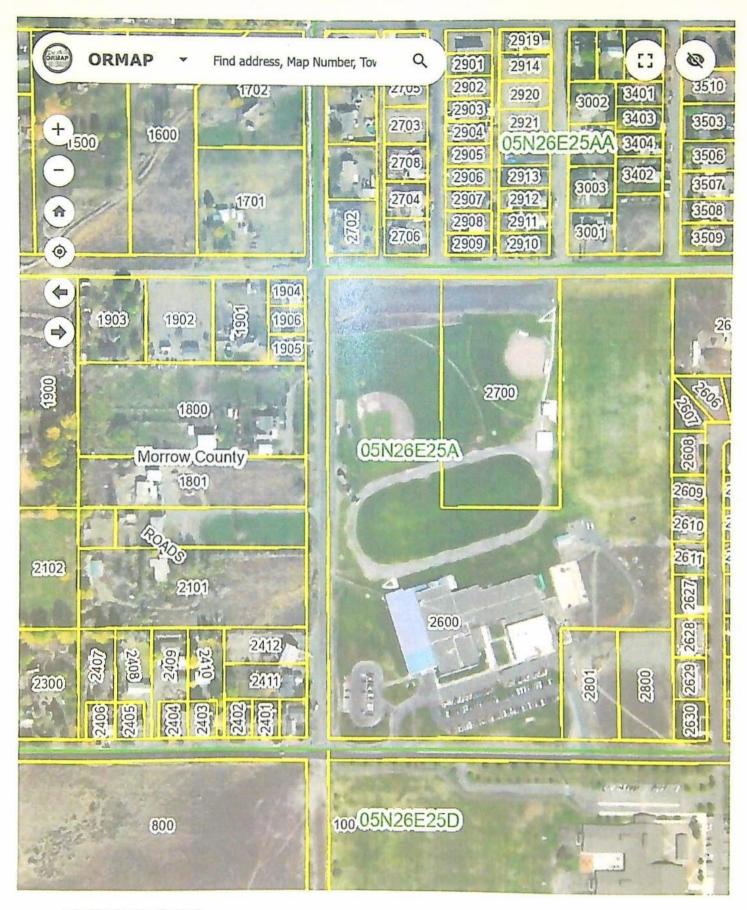

## 2021 NOTICE OF PERMANENT TRANSFER TOWNSHIP 5 NORTH, RANGE 26 EAST, WILLAMETTE MERIDIAN West Extension Irrigation District - Morrow County

**OWRD** 

Proposed Place of Use G-9504

1.7 acres in SE/NE Sec. 25, T5N R26E, W.M.

Remaining Water Right G-9504

8.8 acres in SE/NE Sec. 25, T5N R26E, W.M.

13969

THE PURPOSE OF THIS MAP IS TO IDENTIFY THE LOCATION OF THE WATER RIGHT. IT IS NOT INTENDED TO PROVIDE INFORMATION RELATED TO THE LOCATION OF PROPERTY OWNERSHIP BOUNDARY LINES.

# 2021 NOTICE OF PERMANENT TRANSFER TOWNSHIP 5 NORTH, RANGE 26 EAST, WILLAMETTE MERIDIAN West Extension Irrigation District - Morrow County

**OWRD** 

Authorized Place of Use G-9504 OFF LANDS 1.7 acres in SE/NE Sec. 25, T5N R26E, W.M.

Proposed Place of Use G-9504

1.7 acres in SE/NE Sec. 25, T5N R26E, W.M.

Remaining Water Right G-9504

8.8 acres in SE/NE Sec. 25, T5N R26E, W.M.

13969