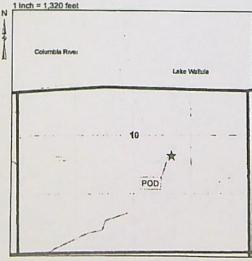

Use: IRRIGATION of 8.4 acres and LIVESTOCK USE

Priority Dates: APRIL 14, 1893

Limit/Duty: Subject to the provisions of Paragraph 33 of the Umatilla River Decree

Source: The UMATILLA RIVER, tributary to the COLUMBIA RIVER

#### Authorized Point of Diversion:

| Twp | Rng  | Mer | Sec | Q-Q   | Measured Distances                                                 |
|-----|------|-----|-----|-------|--------------------------------------------------------------------|
| 5 N | 28 E | WM  | 28  | sw sw | 1100 FEET NORTH AND 520 FEET EAST FROM THE SW CORNER OF SECTION 28 |

#### Authorized Place of Use:

|     |      |     |     |       | IRRIGA | TION    |             |             |
|-----|------|-----|-----|-------|--------|---------|-------------|-------------|
| Twp | Rng  | Mer | Sec | Q-Q   | Acres  | Tax Lot | Water User  | Notice      |
| 5 N | 26 E | WM  | 25  | NENE  | 0.30   | 3300    | MOSS        | NPT-2021-01 |
| 5 N | 26 E | WM  | 25  | NE NE | 0.30   | 3500    | POURIER     | NPT-2021-01 |
| 5 N | 27 E | WM  | 30  | NW NW | 0.10   | 900     | CARMONA     | NPT-2021-01 |
| 5 N | 27 E | WM  | 30  | NW NW | 0.20   | 1400    | LOPEZ-GOMEZ | NPT-2021-01 |
| 5 N | 27 E | WM  | 30  | SW NW | 0.80   | 1300    | SWANSON     | NPT-2021-01 |
| 5 N | 27 E | WM  | 30  | SENW  | 0.80   | 100     | ESTRADA     | NPT-2021-01 |
| 5 N | 27 E | WM  | 31  | NW SW | 1.00   | 201     | HOLZ        | NPT-2021-01 |
| 5 N | 27 E | WM  | 31  | NW SW | 3.25   | 202     | HOLZ        | NPT-2021-01 |
| 5 N | 27 E | WM  | 31  | NW SW | 0.25   | ROW     | WEID        | NPT-2021-01 |
| 5 N | 28 E | WM  | 18  | NW SE | 0.15   | 2100    | HERKAMP     | NPT-2021-01 |
| 5 N | 28 E | WM  | 18  | NW SE | 0.15   | 2200    | TUINSTRA    | NPT-2021-01 |
| 5 N | 28 E | WM  | 18  | SW SE | 0.55   | 2100    | HERKAMP     | NPT-2021-01 |
| 5 N | 28 E | WM  | 18  | SW SE | 0.55   | 2200    | TUINSTRA    | NPT-2021-01 |
|     |      |     |     | Total |        |         |             |             |