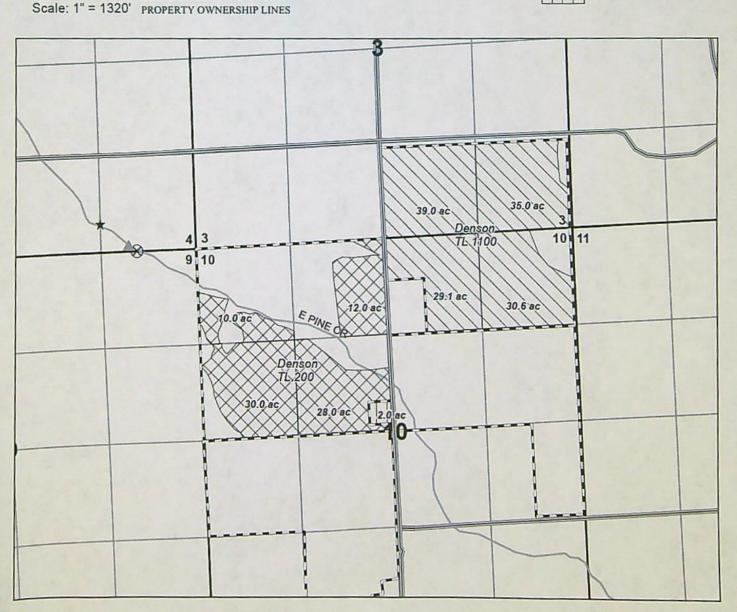

# Authorized Place of Use:

| Twp | Rng  | Mer | Sec | Q-Q   | Acres |
|-----|------|-----|-----|-------|-------|
| 85  | 46 E | WM  | 10  | NE NW | 12.0  |
| 85  | 46 E | WM  | 10  | NW NW | 10.0  |
| 85  | 46 E | WM  | 10  | SW NW | 30.0  |
| 85  | 46 E | WM  | 10  | SE NW | 28.0  |
|     |      |     |     | Total | 80.0  |

# Authorized Place of Use:

| Twp | Rng  | Mer | Sec | Q-Q   | Acres |
|-----|------|-----|-----|-------|-------|
| 85  | 46 E | WM  | 10  | SW NE | 25.0  |
| 85  | 46 E | WM  | 10  | SE NE | 15.0  |

9. Certificate 36813 does not describe the point of diversion; however, the applicant provided a description of the point of diversion as described below:

# Authorized Place of Use:

|     | IRRIG | IA NOITA | ND STO | CK    |       |
|-----|-------|----------|--------|-------|-------|
| Twp | Rng   | Mer      | Sec    | Q-Q   | Acres |
| 85  | 46 E  | WM       | 10     | NE SE | 15.0  |

# Authorized Place of Use:

|     | IRRIGAT | ION, DO | MESTIC | AND STOC | (     |       |
|-----|---------|---------|--------|----------|-------|-------|
| Twp | Rng     | Mer     | Sec    | Q-Q      | Acres | Tract |
| 85  | 46 E    | WM      | 10     | NE SW    | 40.0  | #1    |
| 85  | 46 E    | WM      | 10     | NW SW    | 32.0  | #1    |

# Authorized Place of Use:

|     |      |     |     | IRRIGATIO | ON, DOM | ESTIC AN | D STOCK                         |
|-----|------|-----|-----|-----------|---------|----------|---------------------------------|
| Twp | Rng  | Mer | Sec | Q-Q       | Acres   | Tract    | POD                             |
| 85  | 46 E | WM  | 3   | SW SE     | 37.0    | 1        | OLIVER AND SULLIVAN             |
| 85  | 46 E | WM  | 3   | SW SE     | 2.0     | 1        | OLIVER AND SULLIVAN             |
| 85  | 46 E | WM  | 3   | SE SE     | 35.0    | 1        | HK OLIVER & OLIVER AND SULLIVAN |
| 85  | 46 E | WM  | 10  | NE NE     | 23.0    | 1        | HK OLIVER & OLIVER AND SULLIVAN |
| 85  | 46 E | WM  | 10  | NE NE     | 4.0     | 1        | HK OLIVER & OLIVER AND SULLIVAN |
| 85  | 46 E | WM  | 10  | NENE      | 3.6     | 3        | HK OLIVER & OLIVER AND SULLIVAN |

|     |      |     |     | IRRIGATIO | N, DOM | ESTIC ANI | D STOCK                         |
|-----|------|-----|-----|-----------|--------|-----------|---------------------------------|
| Twp | Rng  | Mer | Sec | Q-Q       | Acres  | Tract     | POD                             |
| 85  | 46 E | WM  | 10  | NW NE     | 24.1   | 1         | OLIVER AND SULLIVAN             |
| 85  | 46 E | WM  | 10  | NW NE     | 5.0    | 1         | HK OLIVER & OLIVER AND SULLIVAN |
|     |      |     |     | Total     | 133.7  |           |                                 |