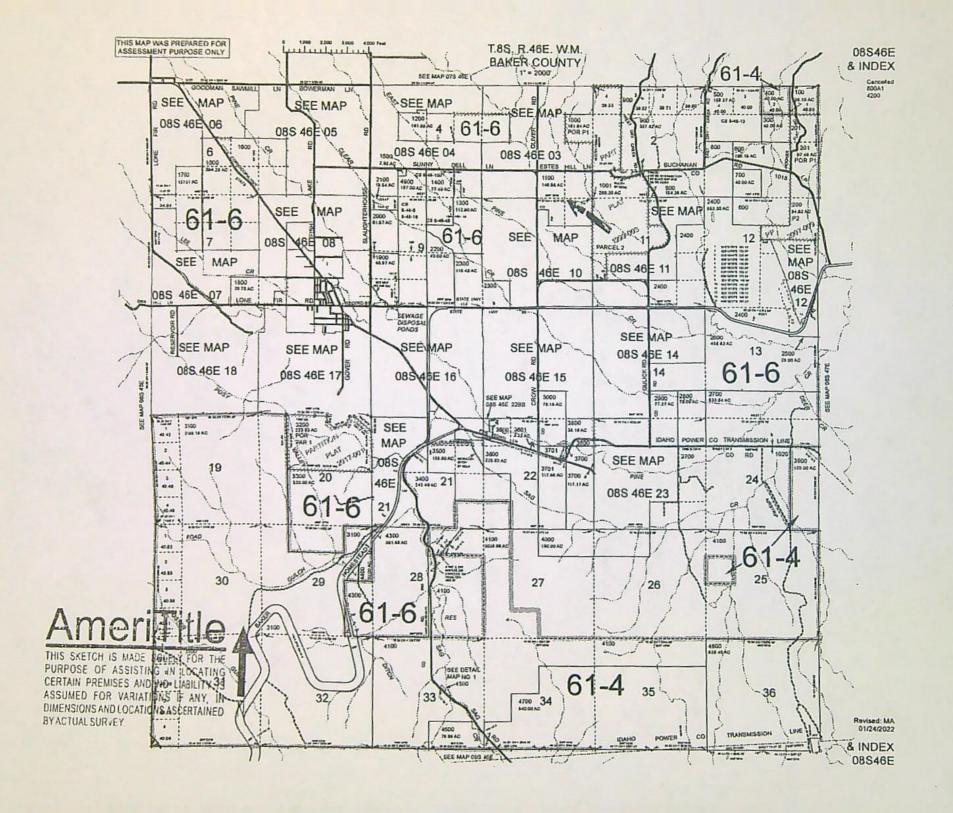

# **Authorized Point of Diversion:**

|               | The state of the s |  |
|---------------|--------------------------------------------------------------------------------------------------------------------------------------------------------------------------------------------------------------------------------------------------------------------------------------------------------------------------------------------------------------------------------------------------------------------------------------------------------------------------------------------------------------------------------------------------------------------------------------------------------------------------------------------------------------------------------------------------------------------------------------------------------------------------------------------------------------------------------------------------------------------------------------------------------------------------------------------------------------------------------------------------------------------------------------------------------------------------------------------------------------------------------------------------------------------------------------------------------------------------------------------------------------------------------------------------------------------------------------------------------------------------------------------------------------------------------------------------------------------------------------------------------------------------------------------------------------------------------------------------------------------------------------------------------------------------------------------------------------------------------------------------------------------------------------------------------------------------------------------------------------------------------------------------------------------------------------------------------------------------------------------------------------------------------------------------------------------------------------------------------------------------------|--|
| Not described | d on Certificate                                                                                                                                                                                                                                                                                                                                                                                                                                                                                                                                                                                                                                                                                                                                                                                                                                                                                                                                                                                                                                                                                                                                                                                                                                                                                                                                                                                                                                                                                                                                                                                                                                                                                                                                                                                                                                                                                                                                                                                                                                                                                                               |  |

# Authorized Place of Use:

| Twp | Rng  | Mer | Sec | Q-Q   | Acres |
|-----|------|-----|-----|-------|-------|
| 85  | 46 E | WM  | 10  | NE NW | 12.0  |
| 85  | 46 E | WM  | 10  | NW NW | 10.0  |
| 85  | 46 E | WM  | 10  | SW NW | 30.0  |
| 85  | 46 E | WM  | 10  | SE NW | 28.0  |
|     |      |     |     | Total | 80.0  |

Certificate 10424 does not describe the point of diversion; however, the applicant provided a description of the point of diversion as below:

| Twp | Rng  | Mer | Sec | Q-Q   | Measured Distances                 |
|-----|------|-----|-----|-------|------------------------------------|
| 8 S | 46 E | WM  | 4   | SE SE | GREENER OLIVER (IRWIN) -NONE GIVEN |

 Transfer Application T-13993 proposes an additional point of diversion approximately 0.17 mile downstream to:

| Twp | Rng  | Mer | Sec | Q-Q   | Measured Distances                                                            |
|-----|------|-----|-----|-------|-------------------------------------------------------------------------------|
| 8 S | 46 E | WM  | 4   | SE SE | DEARTH - 391 FEET NORTH AND 1330 FEET WEST<br>FROM THE SE CORNER OF SECTION 4 |

# Authorized Place of Use:

| Twp | Rng  | Mer | Sec | Q-Q   | Acres |
|-----|------|-----|-----|-------|-------|
| 85  | 46 E | WM  | 10  | SW NE | 25.0  |
| 85  | 46 E | WM  | 10  | SE NE | 15.0  |

9. Certificate 36813 does not describe the point of diversion; however, the applicant provided a description of the point of diversion as described below:

| Tw | ур | Rng  | Mer | Sec | Q-Q   | Measured Distances                                                                     |
|----|----|------|-----|-----|-------|----------------------------------------------------------------------------------------|
| 8  | S  | 46 E | WM  | 10  | NE NW | GEORGE OLIVER - 1200 FEET NORTH AND 1920<br>FEET EAST FROM THE NW CORNER OF SECTION 10 |

10. Transfer Application T-13993 proposes an additional point of diversion approximately 1.0 mile downstream to:

| Twp  | Rng  | Mer | Sec | Q-Q   | Measured Distances                                                            |
|------|------|-----|-----|-------|-------------------------------------------------------------------------------|
| 8 \$ | 46 E | WM  | 4   | SE SE | DEARTH - 391 FEET NORTH AND 1330 FEET WEST<br>FROM THE SE CORNER OF SECTION 4 |

# **Authorized Point of Diversion:**

| Twp | Rng  | Mer | Sec | Q-Q   | Measured Distances                                                 |
|-----|------|-----|-----|-------|--------------------------------------------------------------------|
| 8 S | 46 E | WM  | 10  | NW SE | 75 FEET SOUTH AND 450 FEET EAST FROM THE C1/4 CORNER OF SECTION 10 |

# Authorized Place of Use:

|     | IRRIG | IA NOITA | ND STO | CK    |       |
|-----|-------|----------|--------|-------|-------|
| Twp | Rng   | Mer      | Sec    | Q-Q   | Acres |
| 85  | 46 E  | WM       | 10     | NE SE | 15.0  |

12. Transfer Application T-13993 proposes an additional point of diversion approximately 1.12 mile downstream to:

| Twp | Rng  | Mer | Sec | Q-Q   | Measured Distances                                                            |
|-----|------|-----|-----|-------|-------------------------------------------------------------------------------|
| 8 S | 46 E | WM  | 4   | SE SE | DEARTH - 391 FEET NORTH AND 1330 FEET WEST<br>FROM THE SE CORNER OF SECTION 4 |

# Authorized Point of Diversion:

| Measured Distances |  |
|--------------------|--|
| NONE GIVEN         |  |

# Authorized Place of Use:

|     | IRRIGAT | ION, DO | MESTIC | AND STOC | (     |       |
|-----|---------|---------|--------|----------|-------|-------|
| Twp | Rng     | Mer     | Sec    | Q-Q      | Acres | Tract |
| 85  | 46 E    | WM      | 10     | NE SW    | 40.0  | #1    |
| 85  | 46 E    | WM      | 10     | NW SW    | 32.0  | #1    |

| Twp | Rng  | Mer | Sec | Q-Q   | Acres | Tract |
|-----|------|-----|-----|-------|-------|-------|
| 8 S | 46 E | WM  | 10  | SE SW | 20.0  | #1    |

14. Certificate 85796 does not describe the point of diversion, however information from the applicant is available describing the point of diversion as follows:

| Twp | Rng  | Mer | Sec | Q-Q   | Measured Distances |
|-----|------|-----|-----|-------|--------------------|
| 85  | 46 E | WM  | 10  | NW SE | GREENER OLIVER     |

 Transfer Application T-13993 proposes an additional point of diversion approximately 0.17 mile downstream to:

| Twp | Rng  | Mer   | Sec | Q-Q   | Measured Distances                         |
|-----|------|-------|-----|-------|--------------------------------------------|
| 85  | 46 E | WM    | 1   | SE SE | DEARTH - 391 FEET NORTH AND 1330 FEET WEST |
| 0.5 | 40 E | VVIVI | 4   | 35 35 | FROM THE SE CORNER OF SECTION 4            |

# Authorized Point of Diversion:

| Twp | Rng  | Mer | Sec | Q-Q   | Measured Distances                                                                                                                                                                  |
|-----|------|-----|-----|-------|-------------------------------------------------------------------------------------------------------------------------------------------------------------------------------------|
| 8 5 | 46 E | WM  | 4   | SE SE | OLIVER AND SULLIVAN POD (ORIGINAL FOR A PORTION OF TRACT 1 AND ADDITIONAL FOR A PORTION OF TRACT 1 AND TRACT 3) - 200 FEET NORTH AND 1000 FEET WEST FROM THE SE CORNER OF SECTION 4 |

# Authorized Place of Use:

|     |      |     |     | IRRIGATIO | ON, DOM | ESTIC AN | D STOCK                         |
|-----|------|-----|-----|-----------|---------|----------|---------------------------------|
| Twp | Rng  | Mer | Sec | Q-Q       | Acres   | Tract    | POD                             |
| 85  | 46 E | WM  | 3   | SW SE     | 37.0    | 1        | OLIVER AND SULLIVAN             |
| 85  | 46 E | WM  | 3   | SW SE     | 2.0     | 1        | OLIVER AND SULLIVAN             |
| 85  | 46 E | WM  | 3   | SE SE     | 35.0    | 1        | HK OLIVER & OLIVER AND SULLIVAN |
| 85  | 46 E | WM  | 10  | NE NE     | 23.0    | 1        | HK OLIVER & OLIVER AND SULLIVAN |
| 85  | 46 E | WM  | 10  | NE NE     | 4.0     | 1        | HK OLIVER & OLIVER AND SULLIVAN |
| 85  | 46 E | WM  | 10  | NENE      | 3.6     | 3        | HK OLIVER & OLIVER AND SULLIVAN |

|     |      |     |     | IRRIGATIO | N, DOM | ESTIC ANI | D STOCK                         |
|-----|------|-----|-----|-----------|--------|-----------|---------------------------------|
| Twp | Rng  | Mer | Sec | Q-Q       | Acres  | Tract     | POD                             |
| 85  | 46 E | WM  | 10  | NW NE     | 24.1   | 1         | OLIVER AND SULLIVAN             |
| 85  | 46 E | WM  | 10  | NW NE     | 5.0    | 1         | HK OLIVER & OLIVER AND SULLIVAN |
|     |      |     |     | Total     | 133.7  |           |                                 |

17. Transfer Application T-13993 proposes an additional point of diversion approximately 0.07 mile downstream to:

| Twp  | Rng  | Mer | Sec | Q-Q   | Measured Distances                                                            |
|------|------|-----|-----|-------|-------------------------------------------------------------------------------|
| 8 \$ | 46 E | WM  | 4   | SE SE | DEARTH - 391 FEET NORTH AND 1330 FEET WEST<br>FROM THE SE CORNER OF SECTION 4 |