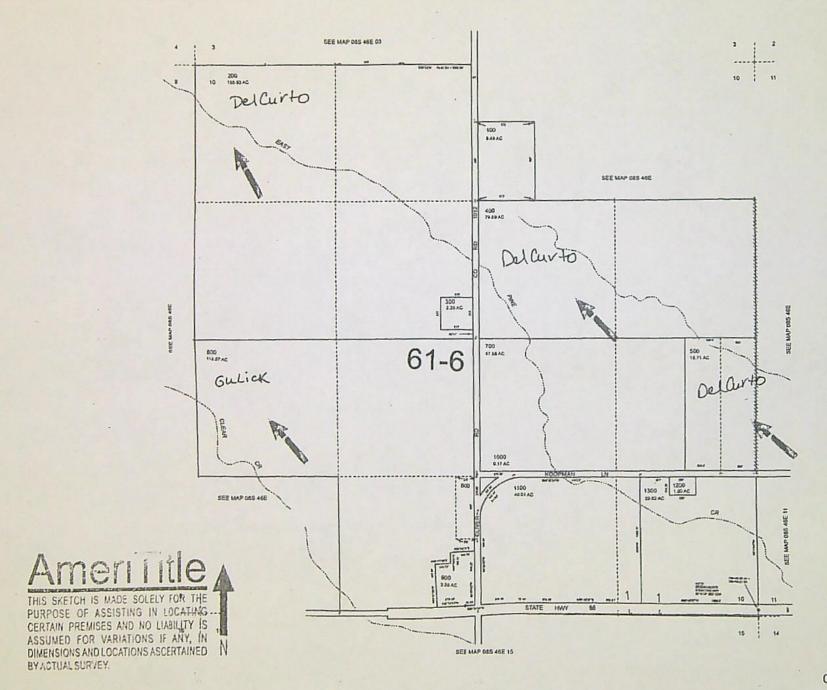

# **Authorized Point of Diversion:**

|               | The state of the s |  |
|---------------|--------------------------------------------------------------------------------------------------------------------------------------------------------------------------------------------------------------------------------------------------------------------------------------------------------------------------------------------------------------------------------------------------------------------------------------------------------------------------------------------------------------------------------------------------------------------------------------------------------------------------------------------------------------------------------------------------------------------------------------------------------------------------------------------------------------------------------------------------------------------------------------------------------------------------------------------------------------------------------------------------------------------------------------------------------------------------------------------------------------------------------------------------------------------------------------------------------------------------------------------------------------------------------------------------------------------------------------------------------------------------------------------------------------------------------------------------------------------------------------------------------------------------------------------------------------------------------------------------------------------------------------------------------------------------------------------------------------------------------------------------------------------------------------------------------------------------------------------------------------------------------------------------------------------------------------------------------------------------------------------------------------------------------------------------------------------------------------------------------------------------------|--|
| Not described | d on Certificate                                                                                                                                                                                                                                                                                                                                                                                                                                                                                                                                                                                                                                                                                                                                                                                                                                                                                                                                                                                                                                                                                                                                                                                                                                                                                                                                                                                                                                                                                                                                                                                                                                                                                                                                                                                                                                                                                                                                                                                                                                                                                                               |  |

# Authorized Place of Use:

| Twp | Rng  | Mer | Sec | Q-Q   | Acres |
|-----|------|-----|-----|-------|-------|
| 85  | 46 E | WM  | 10  | NE NW | 12.0  |
| 85  | 46 E | WM  | 10  | NW NW | 10.0  |
| 85  | 46 E | WM  | 10  | SW NW | 30.0  |
| 85  | 46 E | WM  | 10  | SE NW | 28.0  |
|     |      |     |     | Total | 80.0  |

Certificate 10424 does not describe the point of diversion; however, the applicant provided a description of the point of diversion as below:

| Twp | Rng  | Mer | Sec | Q-Q   | Measured Distances                 |
|-----|------|-----|-----|-------|------------------------------------|
| 8 S | 46 E | WM  | 4   | SE SE | GREENER OLIVER (IRWIN) -NONE GIVEN |

 Transfer Application T-13993 proposes an additional point of diversion approximately 0.17 mile downstream to:

| Twp | Rng  | Mer | Sec | Q-Q   | Measured Distances                                                            |
|-----|------|-----|-----|-------|-------------------------------------------------------------------------------|
| 8 S | 46 E | WM  | 4   | SE SE | DEARTH - 391 FEET NORTH AND 1330 FEET WEST<br>FROM THE SE CORNER OF SECTION 4 |

# Authorized Place of Use:

| Twp | Rng  | Mer | Sec | Q-Q   | Acres |
|-----|------|-----|-----|-------|-------|
| 85  | 46 E | WM  | 10  | SW NE | 25.0  |
| 85  | 46 E | WM  | 10  | SE NE | 15.0  |

9. Certificate 36813 does not describe the point of diversion; however, the applicant provided a description of the point of diversion as described below:

| Tw | ур | Rng  | Mer | Sec | Q-Q   | Measured Distances                                                                     |
|----|----|------|-----|-----|-------|----------------------------------------------------------------------------------------|
| 8  | S  | 46 E | WM  | 10  | NE NW | GEORGE OLIVER - 1200 FEET NORTH AND 1920<br>FEET EAST FROM THE NW CORNER OF SECTION 10 |

10. Transfer Application T-13993 proposes an additional point of diversion approximately 1.0 mile downstream to:

| Twp  | Rng  | Mer | Sec | Q-Q   | Measured Distances                                                            |
|------|------|-----|-----|-------|-------------------------------------------------------------------------------|
| 8 \$ | 46 E | WM  | 4   | SE SE | DEARTH - 391 FEET NORTH AND 1330 FEET WEST<br>FROM THE SE CORNER OF SECTION 4 |

# **Authorized Point of Diversion:**

| Twp | Rng  | Mer | Sec | Q-Q   | Measured Distances                                                 |
|-----|------|-----|-----|-------|--------------------------------------------------------------------|
| 8 S | 46 E | WM  | 10  | NW SE | 75 FEET SOUTH AND 450 FEET EAST FROM THE C1/4 CORNER OF SECTION 10 |

# Authorized Place of Use:

|     | IRRIG | IA NOITA | ND STO | CK    |       |
|-----|-------|----------|--------|-------|-------|
| Twp | Rng   | Mer      | Sec    | Q-Q   | Acres |
| 85  | 46 E  | WM       | 10     | NE SE | 15.0  |

# Authorized Point of Diversion:

| Measured Distances |  |
|--------------------|--|
| NONE GIVEN         |  |

# Authorized Place of Use:

|     | IRRIGAT | ION, DO | MESTIC | AND STOC | (     |       |
|-----|---------|---------|--------|----------|-------|-------|
| Twp | Rng     | Mer     | Sec    | Q-Q      | Acres | Tract |
| 85  | 46 E    | WM      | 10     | NE SW    | 40.0  | #1    |
| 85  | 46 E    | WM      | 10     | NW SW    | 32.0  | #1    |

| Twp | Rng  | Mer | Sec | Q-Q   | Acres | Tract |
|-----|------|-----|-----|-------|-------|-------|
| 8 S | 46 E | WM  | 10  | SE SW | 20.0  | #1    |

14. Certificate 85796 does not describe the point of diversion, however information from the applicant is available describing the point of diversion as follows:

# Authorized Point of Diversion:

| Twp | Rng  | Mer | Sec | Q-Q   | Measured Distances                                                                                                                                                                  |
|-----|------|-----|-----|-------|-------------------------------------------------------------------------------------------------------------------------------------------------------------------------------------|
| 8 5 | 46 E | WM  | 4   | SE SE | OLIVER AND SULLIVAN POD (ORIGINAL FOR A PORTION OF TRACT 1 AND ADDITIONAL FOR A PORTION OF TRACT 1 AND TRACT 3) - 200 FEET NORTH AND 1000 FEET WEST FROM THE SE CORNER OF SECTION 4 |

# Authorized Place of Use:

|     |      |     |     | IRRIGATIO | ON, DOM | ESTIC AN | D STOCK                         |
|-----|------|-----|-----|-----------|---------|----------|---------------------------------|
| Twp | Rng  | Mer | Sec | Q-Q       | Acres   | Tract    | POD                             |
| 85  | 46 E | WM  | 3   | SW SE     | 37.0    | 1        | OLIVER AND SULLIVAN             |
| 85  | 46 E | WM  | 3   | SW SE     | 2.0     | 1        | OLIVER AND SULLIVAN             |
| 85  | 46 E | WM  | 3   | SE SE     | 35.0    | 1        | HK OLIVER & OLIVER AND SULLIVAN |
| 85  | 46 E | WM  | 10  | NE NE     | 23.0    | 1        | HK OLIVER & OLIVER AND SULLIVAN |
| 85  | 46 E | WM  | 10  | NE NE     | 4.0     | 1        | HK OLIVER & OLIVER AND SULLIVAN |
| 85  | 46 E | WM  | 10  | NENE      | 3.6     | 3        | HK OLIVER & OLIVER AND SULLIVAN |

|     |      |     |     | IRRIGATIO | N, DOM | ESTIC ANI | D STOCK                         |
|-----|------|-----|-----|-----------|--------|-----------|---------------------------------|
| Twp | Rng  | Mer | Sec | Q-Q       | Acres  | Tract     | POD                             |
| 85  | 46 E | WM  | 10  | NW NE     | 24.1   | 1         | OLIVER AND SULLIVAN             |
| 85  | 46 E | WM  | 10  | NW NE     | 5.0    | 1         | HK OLIVER & OLIVER AND SULLIVAN |
|     |      |     |     | Total     | 133.7  |           |                                 |

17. Transfer Application T-13993 proposes an additional point of diversion approximately 0.07 mile downstream to:

| Twp  | Rng  | Mer | Sec | Q-Q   | Measured Distances                                                            |
|------|------|-----|-----|-------|-------------------------------------------------------------------------------|
| 8 \$ | 46 E | WM  | 4   | SE SE | DEARTH - 391 FEET NORTH AND 1330 FEET WEST<br>FROM THE SE CORNER OF SECTION 4 |