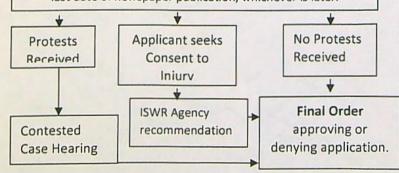

# Findings of Fact

- On April 22, 2022, EAGLE VALLEY SWCD filed an application for an additional point of diversion under Certificates 10424, 36813, 46652, 85796, and 95484. The Department assigned the application number T-13993.
- 2. Notice of the application for transfer was published on May 10, 2022, pursuant to OAR 690-380-4000. No comments were filed in response to the notice.
- 3. On September 7, 2022, the Department mailed a copy of the draft Preliminary Determination proposing to approve Transfer Application T-13993 to the applicants. The draft Preliminary Determination cover letter set forth a deadline of October 7, 2022, for the applicants to respond. The applicants requested that the Department proceed with issuance of a Preliminary Determination and provided the necessary information to demonstrate that the applicant is authorized to pursue the transfer and requested additional time to complete the changes.

- 4. On February 10, 2023, the Department issued a Preliminary Determination proposing to approve Transfer T-13993 and mailed a copy to the applicant. Additionally, notice of the Preliminary Determination for the transfer application was published on the Department's weekly notice on February 14, 2023, and in the Baker City Herald newspaper on January 26 and February 2, 2023, pursuant to ORS 540.520 and OAR 690-380-4020. No protests were filed in response to the notice.
- 5. The first right to be transferred is as follows: