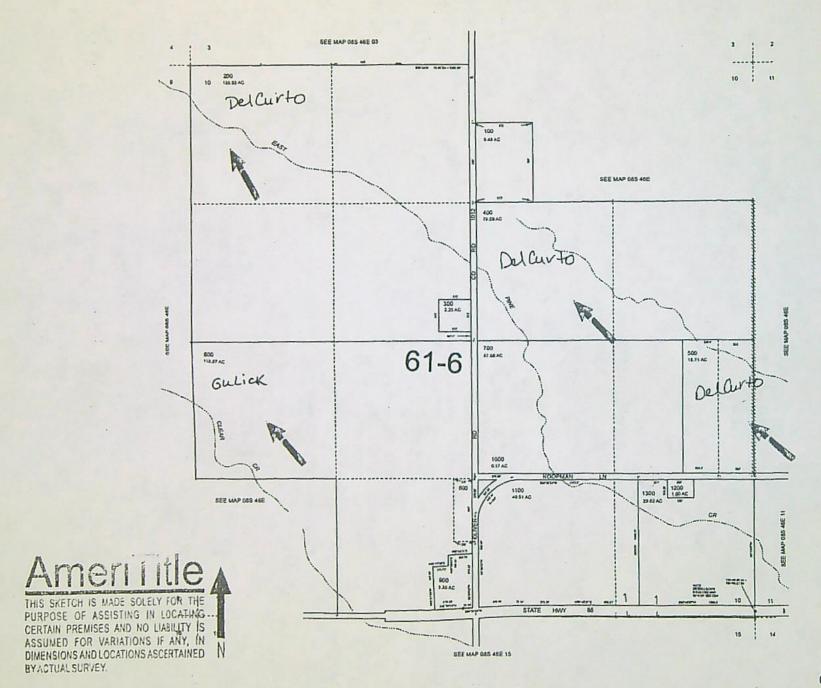

# **Property Profile**

Prepared For: .

Baker County Soil & Water Conservation District Cory Roe

Property Address:

Various, Halfway, OR 97834

Property Parcel Number:13349, 13348, 13352, 13288, 13346

# Includes the following:

- Last Vesting Document
- Tax Information
- Plat Map

Prepared by: Julie Paxton 9/9/2022

Please email your customer service requests to bakercity@amerititle.com

Serving Baker County!

# WARRANTY DEED

\$B0014 0054

LORETTA M. BANLAN WHO ACQUIRED TITLE AS LOTETTA M. STERLE. Grantor(s) hereby grant, bargain, sell, warrant and convey to: BARRY R. DELCURTO and SHELLA R. DELCURTO, as tenents by the entirety, Grantse(s) and grantse's heirs, successors and assigns the following described real property, free of encumbrances except as specifically set forth herein in the County of BAKER and State of Oregon, to wit:

The South half of the Northeast quarter of Section 10, Township 8 South, Range 46 East of the Willemette Maridian, in the County of Baker and State of Oregun.

RRF #13348 TL #400

0884610:5106

SUBJECT TO: all those items of record and those apparant upon the land, if erry, as of the data of this deed and those shown below, if any: and the grantor will warrant and forever defend the said presises and every part and parcol theroof against the lawful claims and domands of all persons whomsoever, except those claiming under the above described encumbrances.

#### STATUTORY WARRANTY DEED

Jeffrey Stinner Riggs and Barbara E. Fanning Riggs, as tenants by the entirety, Granton(s) hereby convey and warrant to Barry R. DelCurto and Shella R. DelCurto, as tenants by the entirety, Grantee(s) the following described real property in the County of Baker and State of Oregon free of encumbrances except as specifically set forth herein:

#### TRACT ONE

The East one-half of the East one-half of the Northeast quarter of the Southeast quarter of Section 10, Township 8 South, Range 46 East of the Willamette Meridian, in the County of Baker and State of Oregon.

# WARRANTY DEED

George A. Matile and Opal M. Matile, husband and wife, as tenants by the entirety, as to a 1/3 interest, and James R. DeMastus and Barbara L. DeMastus, husband and wife, as tenants by the entirety, as to a 1/3 interest, and Marjorie E. Harris, Sole Successor Trustee of the Harris Living Trust, dated 7-2-1992, as to a 1/3 interest, Grantor, conveys and warrants to Roger Gulick and Jeanette L. Gulick, husband and wife, as tenants by the entirety, Grantee, the following described real property free of liens and encumbrances, except as specifically set forth herein:

# WARRANTY DEED

Tract I: Denson Dry Creek Rauch, LLC, an Ovegon Limited Liability Company

Tract II:
Two Color Building, LLC, an Oregon Limited Liability Company

Grantor, conveys and warrants to Barry Delicarte and Shella Beloaste, as Trustees of the DelCarto Family Trust, Grantee, the following described real property free of liens and encumbrances, except as specifically set forth herein:

#### TRACT I

In Township 8 South, Range 46 East for the Willamette Meridian, in the County of Baker and state of Oregon:

The South half of the Southeast quarter of Section 3:

ALSO, The Northeast quarter of the Northeast quarter; The Northwest quarter of the Northeast quarter of Section 10, EXCEPTING THERE ROM the following parcel:

#### TRACT II:

In Township 8 South, Range 46 East for the Willamette Meridian, in the County of Baker and state of Oregon:

The Northwest quarter of Section 10; EXCEPTING THEREFROM the following:

Beginning at a point on the West right of way line of the North-South County Road in said Section, said point being 90 feet 11 Inches North of the Southeast corner of said Northwest quarter; Thence North 313 feet; Thence West 313 feet; Thence South 313 feet; Thence East 313 feet to the point of beginning.