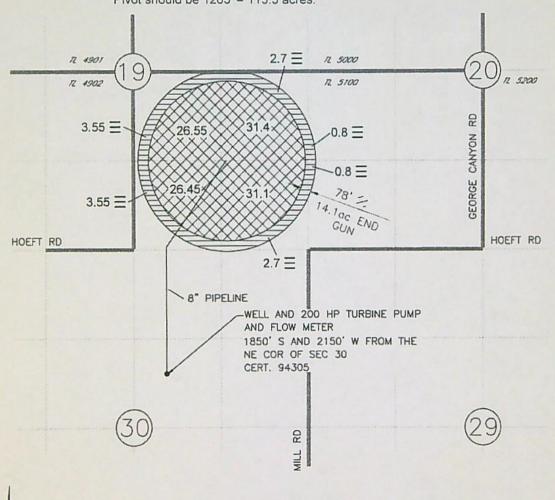

# Temporary withdrawn

| Name Stubblefield land a Cattle Inc. Tami Green ops mgr. Address Po Box R Pilot rock Oregon 918108                                                                                                                            | DESCRIPTION OF WATER RIGHT(s)  Name of Stream MCDonald Well                       | FEES PAID  Date Amount Rece  4:39-3033 \$3006.70 13 |
|-------------------------------------------------------------------------------------------------------------------------------------------------------------------------------------------------------------------------------|-----------------------------------------------------------------------------------|-----------------------------------------------------|
| Change in PDA Date Filed 4 29 2022 Initial notice date 5 17 2022 DPD issued date PD issued date PD notice date Date of FO 9 2272000 Vol 25 Page 522  C-Date COBU due date COBU Received date Certificate issued  Assignments: | Trib. of Um had river by County 10000.  Use 1000000000000000000000000000000000000 | PR Date                                             |
| Irrigation District                                                                                                                                                                                                           | mau                                                                               |                                                     |