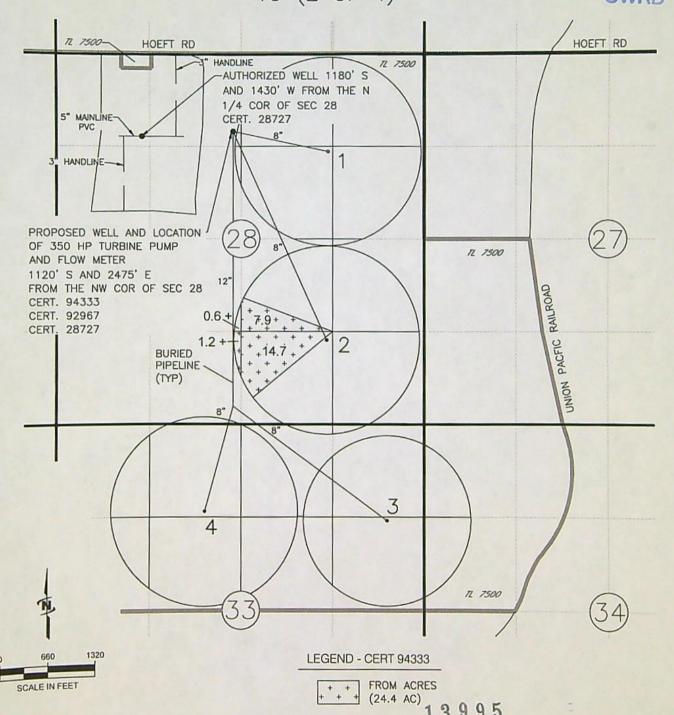

# Temporary withdrawn

| Name Stubblefield land a Cattle Inc. Tami Green ops mgr. Address Po Box R Pilot rock Oregon 918108                                                                                                                            | DESCRIPTION OF WATER RIGHT(s)  Name of Stream MCDonald Well                       | FEES PAID  Date Amount Rece  4:39-3033 \$3006.70 13 |
|-------------------------------------------------------------------------------------------------------------------------------------------------------------------------------------------------------------------------------|-----------------------------------------------------------------------------------|-----------------------------------------------------|
| Change in PDA Date Filed 4 29 2022 Initial notice date 5 17 2022 DPD issued date PD issued date PD notice date Date of FO 9 2272000 Vol 25 Page 522  C-Date COBU due date COBU Received date Certificate issued  Assignments: | Trib. of Um had river by County 10000.  Use 1000000000000000000000000000000000000 | PR Date                                             |
| Irrigation District                                                                                                                                                                                                           | mau                                                                               |                                                     |

#### WATER RIGHT TRANSFER COVER SHEET

Transfer: T- 13995

|  | ransfer | Type: | Temporary | Transfer |
|--|---------|-------|-----------|----------|
|--|---------|-------|-----------|----------|

| Transfer Sp | pecialist: Szoff |
|-------------|------------------|
|             | 0 "              |