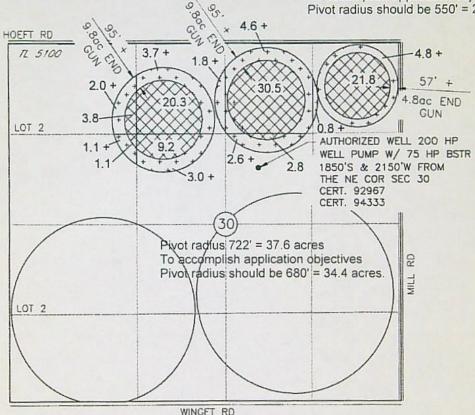

# Temporary withdrawn

| Name Stubblefield land a Cattle Inc. Tami Green ops mgr. Address Po Box R Pilot rock Oregon 918108                                                                                                                            | DESCRIPTION OF WATER RIGHT(s)  Name of Stream MCDonald Well                       | FEES PAID  Date Amount Rece  4:39-3033 \$3006.70 13 |
|-------------------------------------------------------------------------------------------------------------------------------------------------------------------------------------------------------------------------------|-----------------------------------------------------------------------------------|-----------------------------------------------------|
| Change in PDA Date Filed 4 29 2022 Initial notice date 5 17 2022 DPD issued date PD issued date PD notice date Date of FO 9 2272000 Vol 25 Page 522  C-Date COBU due date COBU Received date Certificate issued  Assignments: | Trib. of Um had river by County 10000.  Use 1000000000000000000000000000000000000 | PR Date                                             |
| Irrigation District                                                                                                                                                                                                           | mau                                                                               |                                                     |