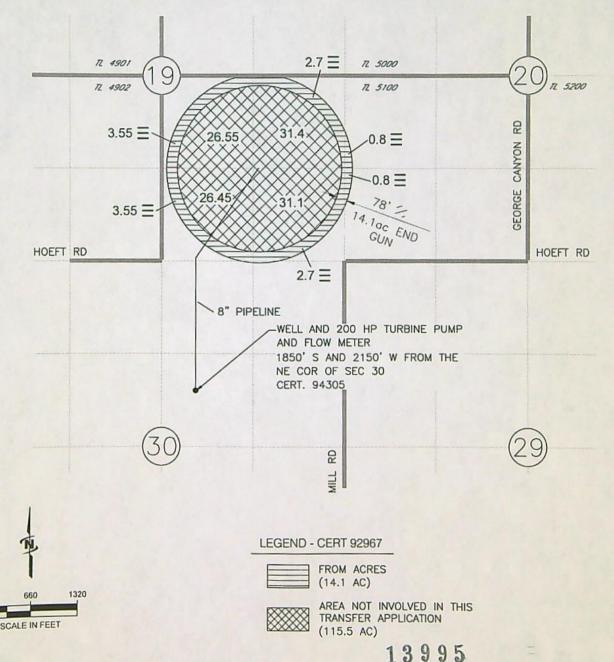

DENTIFY THE APPROXIMATE LOCATION
OF THE WATER RIGHT. IT IS NOT INTENDED TO PROVIDE INFORMATION
RELATIVE TO THE LOCATION OF PROPERTY OWNERSHIP BOUNDARY LINES.

13995



2022 TEMPORARY TRANSFER APPLICATION MAP INVOLVING CERTIFICATE 92967
IN THE NAME OF J.G. SIMPSON, INC.

C/O FEE STUBBLEFIELD

SECTIONS 30, T1N, R32E, WM

UMATILLA COUNTY

FROM (3 OF 4)

APR 2 9 2022

OWRD





NOTE:
THE PURPOSE OF THIS MAP IS TO IDENTIFY THE APPROXIMATE LOCATION
OF THE WATER RIGHT. IT IS NOT INTENDED TO PROVIDE INFORMATION
RELATIVE TO THE LOCATION OF PROPERTY OWNERSHIP BOUNDARY LINES.

13995



2022 TEMPORARY TRANSFER APPLICATION MAP
INVOLVING CERTIFICATE 94375
IN THE NAME OF J.G. SIMPSON, INC.

C/O FEE STUBBLEFIELD
SECTIONS 19 AND 20, T1N, R32E, WM
UMATILLA COUNTY
FROM (4 OF 4)

RECEIVED APR 2 9 2022

OWRD



NOTE:
THE PURPOSE OF THIS MAP IS TO IDENTIFY THE APPROXIMATE LOCATION
OF THE WATER RIGHT. IT IS NOT INTENDED TO PROVIDE INFORMATION
RELATIVE TO THE LOCATION OF PROPERTY OWNERSHIP BOUNDARY LINES.

DRAWING: \KWKFILES\Public\Project\30-08-016 - Porfily Water Rights Consulting\-00 Misc Engineering\Cod\SIMPSON\STUBBLEFIELD\SIMP-STUBB\_TO-FROM\_MAPS.dwg
PRINTED BY: kvaldovinas on 04/25/22 07:18 AM



2022 TEMPORARY TRANSFER APPLICATION MAP INVOLVING CERTIFICATE 28727 IN THE NAME OF J.G. SIMPSON, INC. C/O FEE STUBBLEFIELD SECTIONS 28, T1N, R32E, WM UMATILLA COUNTY FROM (1 OF 4)

RECEIVED

APR 2 9 2022

OWRD



NOTE:
THE PURPOSE OF THIS MAP IS TO IDENTIFY THE APPROXIMATE LOCATION OF THE WATER RIGHT. IT IS NOT INTENDED TO PROVIDE INFORMATION OF THE WATER RIGHT. IT IS NOT INTENDED TO PROVIDE INFOR