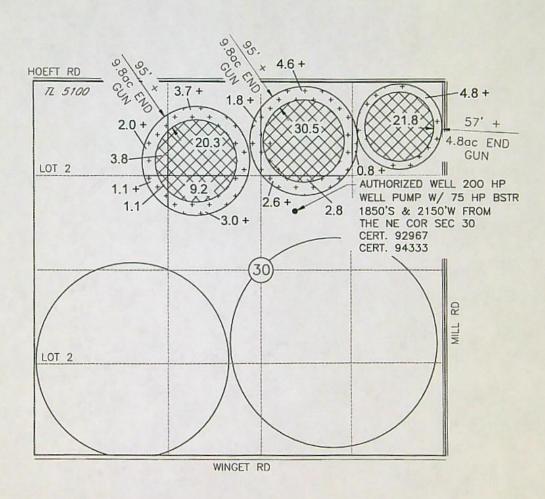

# Temporary withdrawn

| Name Stubblefield land a Cattle Inc. Tami Green ops mgr. Address Po Box R Pilot rock Oregon 918108                                                                                                                            | DESCRIPTION OF WATER RIGHT(s)  Name of Stream MCDonald Well                       | FEES PAID  Date Amount Rece  4:39-3033 \$3006.70 13 |
|-------------------------------------------------------------------------------------------------------------------------------------------------------------------------------------------------------------------------------|-----------------------------------------------------------------------------------|-----------------------------------------------------|
| Change in PDA Date Filed 4 29 2022 Initial notice date 5 17 2022 DPD issued date PD issued date PD notice date Date of FO 9 2272000 Vol 25 Page 522  C-Date COBU due date COBU Received date Certificate issued  Assignments: | Trib. of Um had river by County 10000.  Use 1000000000000000000000000000000000000 | PR Date                                             |
| Irrigation District                                                                                                                                                                                                           | mau                                                                               |                                                     |