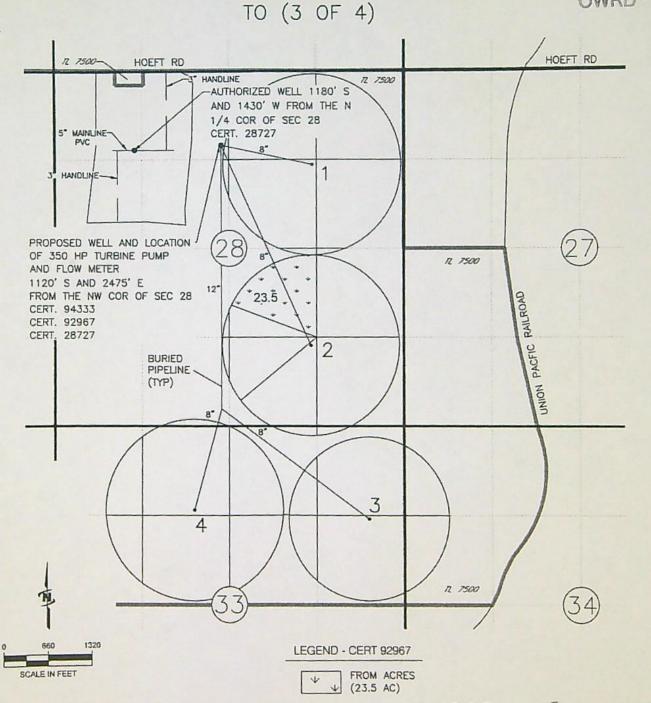

# Temporary withdrawn

| Name Stubblefield land a Cattle Inc. Tami Green ops mgr. Address Po Box R Pilot rock Oregon 918108                                                                                                                            | DESCRIPTION OF WATER RIGHT(s)  Name of Stream MCDonald Well                       | FEES PAID  Date Amount Rece  4:39-3033 \$3006.70 13 |
|-------------------------------------------------------------------------------------------------------------------------------------------------------------------------------------------------------------------------------|-----------------------------------------------------------------------------------|-----------------------------------------------------|
| Change in PDA Date Filed 4 29 2022 Initial notice date 5 17 2022 DPD issued date PD issued date PD notice date Date of FO 9 2272000 Vol 25 Page 522  C-Date COBU due date COBU Received date Certificate issued  Assignments: | Trib. of Um had river by County 10000.  Use 1000000000000000000000000000000000000 | PR Date                                             |
| Irrigation District                                                                                                                                                                                                           | mau                                                                               |                                                     |