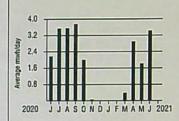

|             | 0.0054000     | 48.76    |
| Public Purpose                                                         |             | 0.0300000     | 272.36   |
| Energy Conservation Charge                                             | 109,840 kwh | 0.0033200     | 364.67   |
| Low Income Assistance                                                  | 109,840 kwh | 0.0006900     | 75.79    |
| B P A Columbia River Benefits                                          | 109,840 kwh | -0.0069100    | -758.99  |
| Paperless Bill Credit                                                  |             |               | -0.50    |
| Total New Charges                                                      |             |               | 9,032.03 |

### Historical Data - ITEM 2



#### Your Average Daily kwh Usage by Month

| PERIOD ENDING    | JUN 2021 | JUN 2020 |
|------------------|----------|----------|
| Avg. Daily Temp. | 64       | 63       |
| Total kwh        | 109840   | 65320    |
| Avg. kwh per Day | 3433     | 2177     |
| Cost per Day     | \$282.25 | \$200.11 |

### **New Mailing Address or Phone?**

Please print your new information below and check the box on the reverse side of this Payment Stub. Thank you.

ACCOUNT NUMBER: 26928091-001 0

RECEIVED

APR 2 9 2022

OWRD

| LAST      |           | FIRST            | M.I. |
|-----------|-----------|------------------|------|
| NEW STREE | T ADDRESS |                  |      |
| CITY      |           |                  |      |
| ST        | ZIP       | TELEPHONE NUMBER |      |

This product contains