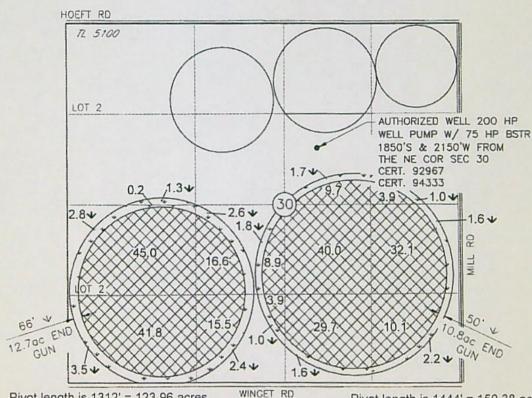

COUNTY FROM (2 OF 4)

RECEIVED

APR 2 9 2022

OWRD

Pivot radius = 722' = 37.6 acres
To accomplish application objectives
Pivot radius should be 680' = 34.4 acres

Pivot radius = 576' = 23.93 acres To accomplish application objectives Pivot radius should be 550' = 21.8 acres.





#### LEGEND - CERT 94333



FROM ACRES (24.4 AC)



AREA NOT INVOLVED IN THIS TRANSFER APPLICATION (267.4 AC)

NOTE:
THE PURPOSE OF THIS MAP IS TO IDENTIFY THE APPROXIMATE LOCATION
OF THE WATER RIGHT. IT IS NOT INTENDED TO PROVIDE INFORMATION
RELATIVE TO THE LOCATION OF PROPERTY OWNERSHIP BOUNDARY LINES.

13995



2022 TEMPORARY TRANSFER APPLICATION MAP
INVOLVING CERTIFICATE 92967
IN THE NAME OF J.G. SIMPSON, INC.

C/O FEE STUBBLEFIELD
SECTIONS 30, T1N, R32E, WM
UMATILLA COUNTY
FROM (3 OF 4)

APR 2 9 2022 OWRD



Pivot length is 1312' = 123.96 acres.

To accomplish application objectives,
Pivot length should be 1284' = 118.9 acres.

Pivot length is 1444' = 150.38 acres To accomplish application objectivtes, Pivot length should be 1385' = 138.3 acres



LEGEND - CERT 92967

FROM ACRES (23.5 AC)

AREA NOT INVOLVED IN THIS TRANSFER APPLICATION (88.4 AC)

NOTE:
THE PURPOSE OF THIS MAP IS TO IDENTIFY THE APPROXIMATE LOCATION
OF THE WATER RIGHT. IT IS NOT INTENDED TO PROVIDE INFORMATION
RELATIVE TO THE LOCATION OF PROPERTY OWNERSHIP BOUNDARY LINES.

13995



2022 TEMPORARY TRANSFER APPLICATION MAP
INVOLVING CERTIFICATE 94375
IN THE NAME OF J.G. SIMPSON, INC.
C/O FEE STUBBLEFIELD
SECTIONS 19 AND 20, T1N, R32E, WM
UMATILLA COUNTY
FROM (4 OF 4)

RECEIVED

APR 2 9 2022

Pivot length is 1320' = 125.6 acres.