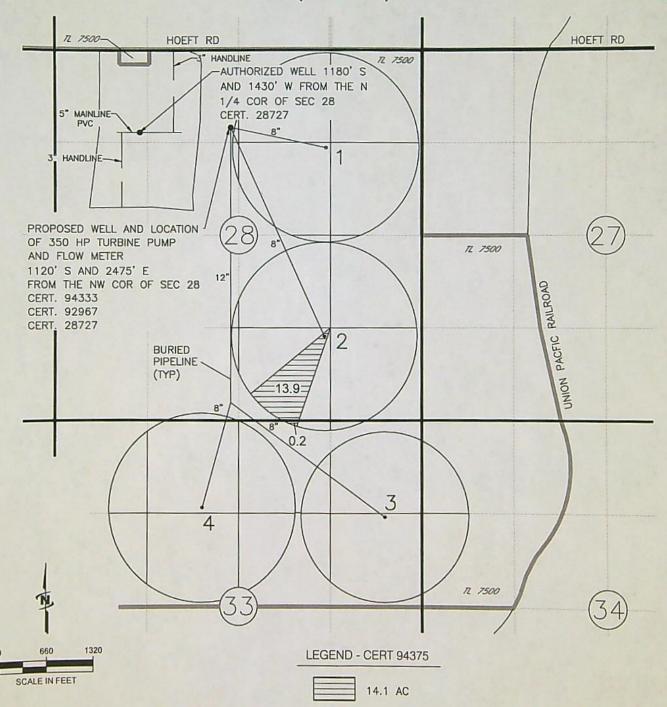

# Temporary withdrawn

| Name Stubblefield land a Cattle Inc. Tami Green ops mgr. Address Po Box R Pilot rock Oregon 918108                                                                                                                            | DESCRIPTION OF WATER RIGHT(s)  Name of Stream MCDonald Well                       | FEES PAID  Date Amount Rece  4:39-3033 \$3006.70 13 |
|-------------------------------------------------------------------------------------------------------------------------------------------------------------------------------------------------------------------------------|-----------------------------------------------------------------------------------|-----------------------------------------------------|
| Change in PDA Date Filed 4 29 2022 Initial notice date 5 17 2022 DPD issued date PD issued date PD notice date Date of FO 9 2272000 Vol 25 Page 522  C-Date COBU due date COBU Received date Certificate issued  Assignments: | Trib. of Um had river by County 10000.  Use 1000000000000000000000000000000000000 | PR Date                                             |
| Irrigation District                                                                                                                                                                                                           | mau                                                                               |                                                     |

#### WATER RIGHT TRANSFER COVER SHEET

Transfer: T- 13995

|  | ransfer | Type: | Temporary | Transfer |
|--|---------|-------|-----------|----------|
|--|---------|-------|-----------|----------|

| Transfer Sp | pecialist: Szoff |
|-------------|------------------|
|             | 0 "              |