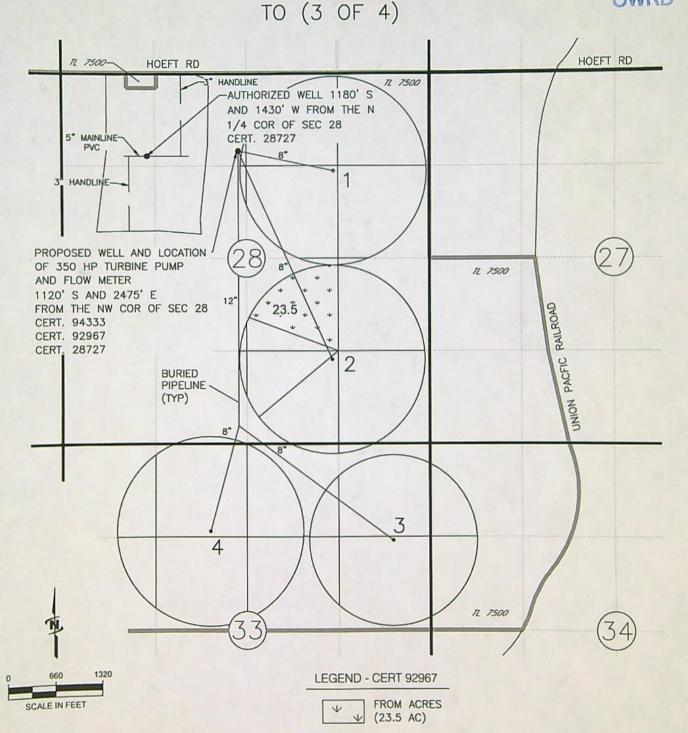

# Temporary withdrawn

| Name Stubblefield land a Cattle Inc. Tami Green ops mgr. Address Po Box R Pilot rock Oregon 918108                                                                                                                            | DESCRIPTION OF WATER RIGHT(s)  Name of Stream MCDonald Well                       | FEES PAID  Date Amount Rece  4:39-3033 \$3006.70 13 |
|-------------------------------------------------------------------------------------------------------------------------------------------------------------------------------------------------------------------------------|-----------------------------------------------------------------------------------|-----------------------------------------------------|
| Change in PDA Date Filed 4 29 2022 Initial notice date 5 17 2022 DPD issued date PD issued date PD notice date Date of FO 9 2272000 Vol 25 Page 522  C-Date COBU due date COBU Received date Certificate issued  Assignments: | Trib. of Um had river by County 10000.  Use 1000000000000000000000000000000000000 | PR Date                                             |
| Irrigation District                                                                                                                                                                                                           | mau                                                                               |                                                     |

#### WATER RIGHT TRANSFER COVER SHEET

Transfer: T- 13995

|  | ransfer | Type: | Temporary | Transfer |
|--|---------|-------|-----------|----------|
|--|---------|-------|-----------|----------|

| Transfer Sp | pecialist: Szoff |
|-------------|------------------|
|             | 0 "              |