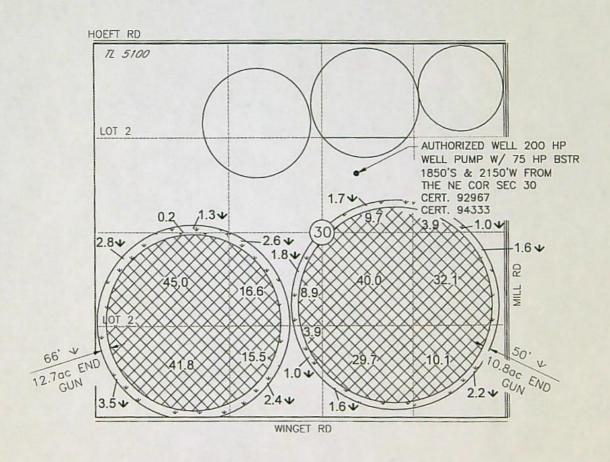

# Temporary withdrawn

| Name Stubblefield land a Cattle Inc. Tami Green ops mgr. Address Po Box R Pilot rock Oregon 918108                                                                                                                            | DESCRIPTION OF WATER RIGHT(s)  Name of Stream MCDonald Well                       | FEES PAID  Date Amount Rece  4:39-3033 \$3006.70 13 |
|-------------------------------------------------------------------------------------------------------------------------------------------------------------------------------------------------------------------------------|-----------------------------------------------------------------------------------|-----------------------------------------------------|
| Change in PDA Date Filed 4 29 2022 Initial notice date 5 17 2022 DPD issued date PD issued date PD notice date Date of FO 9 2272000 Vol 25 Page 522  C-Date COBU due date COBU Received date Certificate issued  Assignments: | Trib. of Um had river by County 10000.  Use 1000000000000000000000000000000000000 | PR Date                                             |
| Irrigation District                                                                                                                                                                                                           | mau                                                                               |                                                     |