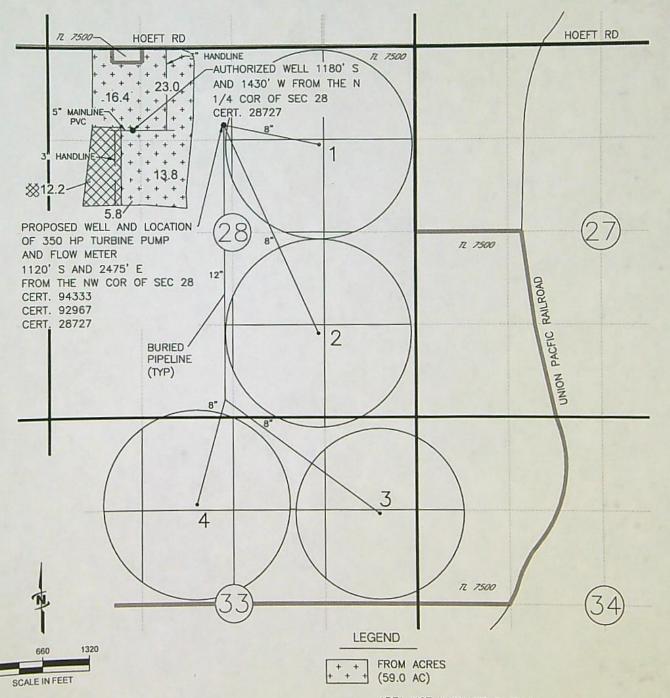

CATION MAP
INVOLVING CERTIFICATE 94375
IN THE NAME OF J.G. SIMPSON, INC.

C/O FEE STUBBLEFIELD
SECTIONS 19 AND 20, T1N, R32E, WM
UMATILLA COUNTY
FROM (4 OF 4)

RECEIVED APR 2 9 2022

OWRD



NOTE:
THE PURPOSE OF THIS MAP IS TO IDENTIFY THE APPROXIMATE LOCATION
OF THE WATER RIGHT. IT IS NOT INTENDED TO PROVIDE INFORMATION
RELATIVE TO THE LOCATION OF PROPERTY OWNERSHIP BOUNDARY LINES.

DRAWING: \KWKFILES\Public\Project\30-08-016 - Porfily Water Rights Consulting\-00 Misc Engineering\Cod\SIMPSON\STUBBLEFIELD\SIMP-STUBB\_TO-FROM\_MAPS.dwg
PRINTED BY: kvaldovinas on 04/25/22 07:18 AM



2022 TEMPORARY TRANSFER APPLICATION MAP INVOLVING CERTIFICATE 28727 IN THE NAME OF J.G. SIMPSON, INC. C/O FEE STUBBLEFIELD SECTIONS 28, T1N, R32E, WM UMATILLA COUNTY FROM (1 OF 4)

RECEIVED

APR 2 9 2022

OWRD



NOTE:
THE PURPOSE OF THIS MAP IS TO IDENTIFY THE APPROXIMATE LOCATION OF THE WATER RIGHT. IT IS NOT INTENDED TO PROVIDE INFORMATION OF THE WATER RIGHT. IT IS NOT INTENDED TO PROVIDE INFORMATION OF PROPERTY OWNERSHIP BOUNDARY LINES.
RELATIVE TO THE LOCATION OF PROPERTY OWNERSHIP BOUNDARY LINES.

AREA NOT INVOLVED IN THIS TRANSFER APPLICATION (12.2 AC)

J-U-B ENGINEERS, INC.

# Land Use Information Form



Applicant(s): Stubblefield Land & Cattle Inc

Mailing Address: P.O. Box "R".

City: Pilot Rock

State: OR

Zip Code 97868

Daytime Phone: (541) 215-5482

## A. Land and Location

Please include the following information for all tax lots where water will be diverted (taken from its source), conveyed (transported), and/or used or developed. Applicants for municipal use, or irrigation uses