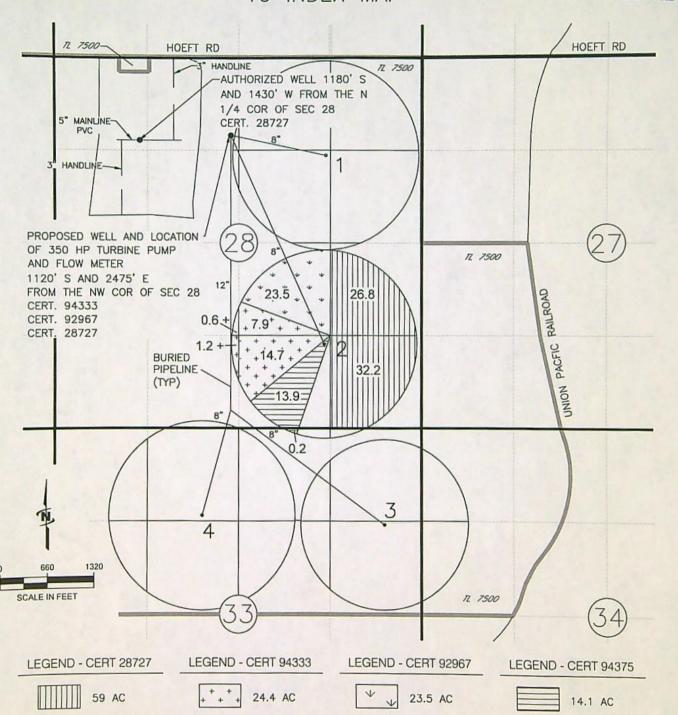

# Temporary withdrawn

| Name Stubblefield land a Cattle Inc. Tami Green ops mgr. Address Po Box R Pilot rock Oregon 918108                                                                                                                            | DESCRIPTION OF WATER RIGHT(s)  Name of Stream MCDonald Well                       | FEES PAID  Date Amount Rece  4:39-3033 \$3006.70 13 |
|-------------------------------------------------------------------------------------------------------------------------------------------------------------------------------------------------------------------------------|-----------------------------------------------------------------------------------|-----------------------------------------------------|
| Change in PDA Date Filed 4 29 2022 Initial notice date 5 17 2022 DPD issued date PD issued date PD notice date Date of FO 9 2272000 Vol 25 Page 522  C-Date COBU due date COBU Received date Certificate issued  Assignments: | Trib. of Um had river by County 10000.  Use 1000000000000000000000000000000000000 | PR Date                                             |
| Irrigation District                                                                                                                                                                                                           | mau                                                                               |                                                     |

#### WATER RIGHT TRANSFER COVER SHEET

Transfer: T- 13995

|  | ransfer | Type: | Temporary | Transfer |
|--|---------|-------|-----------|----------|
|--|---------|-------|-----------|----------|

| Transfer Sp | pecialist: Szoff |
|-------------|------------------|
|             | 0 "              |