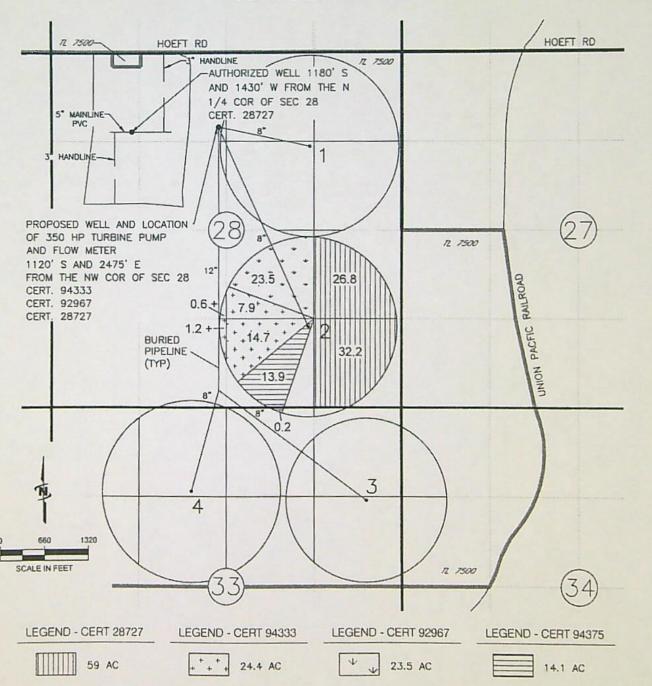

# Temporary withdrawn

| Name Stubblefield land a Cattle Inc. Tami Green ops mgr. Address Po Box R Pilot rock Oregon 918108                                                                                                                            | DESCRIPTION OF WATER RIGHT(s)  Name of Stream MCDonald Well                       | FEES PAID  Date Amount Rece  4:39-3033 \$3006.70 13 |
|-------------------------------------------------------------------------------------------------------------------------------------------------------------------------------------------------------------------------------|-----------------------------------------------------------------------------------|-----------------------------------------------------|
| Change in PDA Date Filed 4 29 2022 Initial notice date 5 17 2022 DPD issued date PD issued date PD notice date Date of FO 9 2272000 Vol 25 Page 522  C-Date COBU due date COBU Received date Certificate issued  Assignments: | Trib. of Um had river by County 10000.  Use 1000000000000000000000000000000000000 | PR Date                                             |
| Irrigation District                                                                                                                                                                                                           | mau                                                                               |                                                     |