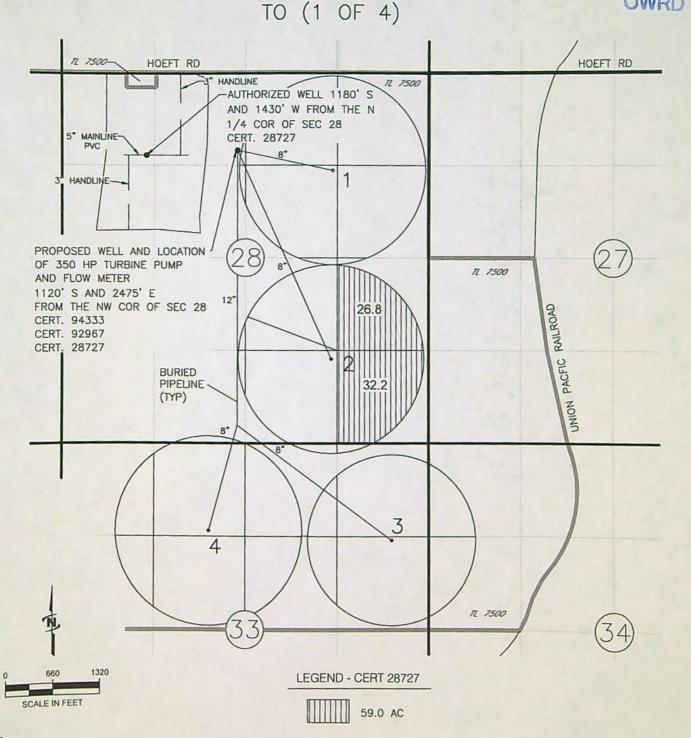

on, variation, or adverse circumstance affecting the title that would be disclosed by an accurate and complete land survey of the subject land.
- 14. Any defect, lien, encumbrance, adverse claim or other matter created by or arising out of the inaccessibility of Umatilla County Recorders Office, including but not limited to (i) an inability to search the public records, (ii) any delay in recordation of documents vesting of title or creating the lien of an insured mortgage in the public records or (iii) any claim based on an assertion that the recording of an insured mortgage failed to be timely.

2022 TEMPORARY TRANSFER APPLICATION MAP INVOLVING CERTIFICATE 28727 IN THE NAME OF J.G. SIMPSON, INC. C/O FEE STUBBLEFIELD SECTIONS 28, T1N, R32E, WM UMATILLA COUNTY

RECEIVED APR 2 9 2022

OWRD



NOTE:
THE PURPOSE OF THIS MAP IS TO IDENTIFY THE APPROXIMATE LOCATION
OF THE WATER RIGHT. IT IS NOT INTENDED TO PROVIDE INFORMATION
RELATIVE TO THE LOCATION OF PROPERTY OWNERSHIP BOUNDARY LINES. OF THE WATER RIGHT. IT IS NOT INTERDED TO PROVIDE INFORMATION
RELATIVE TO THE LOCATION OF PROPERTY OWNERSHIP BOUNDARY LINES.

PRAWING: \KWKFILES\Public\Project\30-08-016 - Porfily Water Rights Consulting\-00 Misc Engineering\Cod\SIMPSON\STUBBLEFIELD\SIMP-STUBB\_TO-FROM\_MAPS.dwg
PRINTED BY: kvaldovinos on 04/25/22 07:19 AM



2022 TEMPORARY TRANSFER APPLICATION MAP
INVOLVING CERTIFICATE 94333
IN THE NAME OF J.G. SIMPSON, INC.

C/O FEE STUBBLEFIELD
SECTIONS 28, T1N, R32E, WM
UMATILLA COUNTY
TO (2 OF 4)

RECEIVED
APR 2 9 2022

OWRD



NOTE:
THE PURPOSE OF THIS MAP IS TO IDENTIFY THE APPROXIMATE LOC