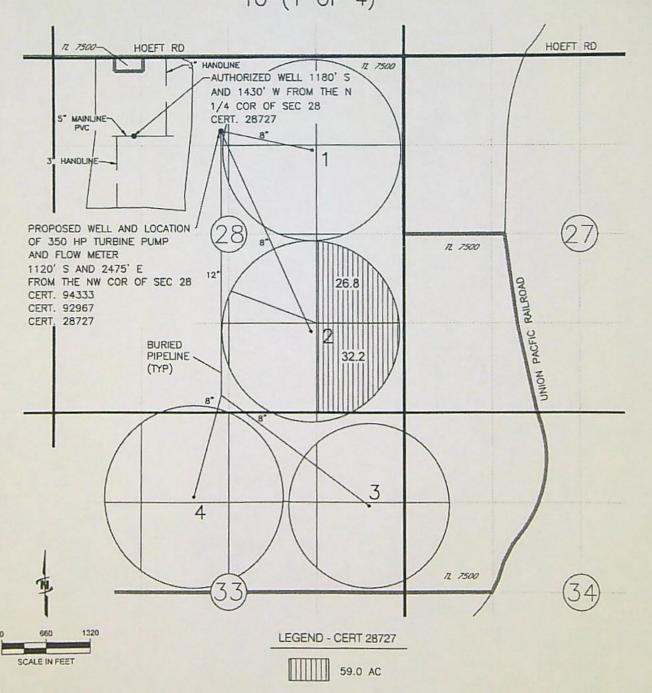

|
| 725 Summer Street NE, Suite A                                                                                                                                                                |

TACS Page 5 of 5 Last revised May 2019

2022 TEMPORARY TRANSFER APPLICATION MAP INVOLVING CERTIFICATE 28727 IN THE NAME OF J.G. SIMPSON, INC. C/O FEE STUBBLEFIELD SECTIONS 28, T1N, R32E, WM UMATILLA COUNTY

RECEIVED

APR 2 9 2022

OWRD



J-U-B ENGINEERS, INC.

(12.2 AC)

2022 TEMPORARY TRANSFER APPLICATION MAP INVOLVING CERTIFICATE 28727 IN THE NAME OF J.G. SIMPSON, INC. C/O FEE STUBBLEFIELD SECTIONS 28, T1N, R32E, WM UMATILLA COUNTY TO (1 OF 4)

RECEIVED

APR 2 9 2022

OWRD



NOTE:
THE PURPOSE OF THIS MAP IS TO IDENTIFY THE APPROXIMATE LOCATION
OF THE WATER RIGHT. IT IS NOT INTENDED TO PROVIDE INFORMATION
RELATIVE TO THE LOCATION OF PROPERTY OWNERSHIP BOUNDARY LINES.

J-U-B ENGINEERS, INC.

RELATIVE TO THE LOCATION OF PROPERTY OWNERSHIP BOUNDARY LINES.

ORAWING. \\KWKFLES\Public\Project\30-08-016 - Portily Water Rights Consulting\-00 Misc Engineering\Cod\SMPSON\STUBBLEFELD\SMP-STUBB\_TO-FROM\_MAPS.dwg
PRINTED BY: kvaldovinos on 04/25/22 07:19 AM

2022 TEMPORARY TRANSFER APPLICATION MAP INVOLVING CERTIFICATE 94333
IN THE NAME OF J.G. SIMPSON, INC.

C/O FEE STUBBLEFIELD

SECTIONS 28, T1N, R32E, WM

UMATILLA COUNTY

TO (2 OF 4)

RECEIVED

APR 2 9 2022

OWRD



NOTE:
THE PURPOSE OF THIS MAP IS TO IDENTIFY THE APPROXIMATE LOCATION
OF THE WATER RIGHT. IT IS NOT INT