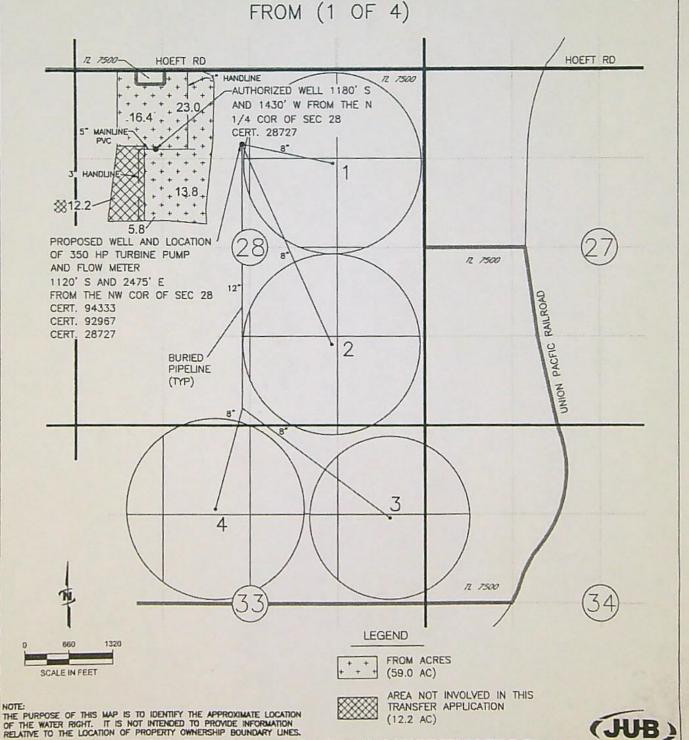

used for approval of an alternative measurement device, it must be mailed to:                                                                                                |
| Oregon Water Resources Department                                                                                                                                                            |
| 725 Summer Street NE, Suite A                                                                                                                                                                |

TACS Page 5 of 5 Last revised May 2019

2022 TEMPORARY TRANSFER APPLICATION MAP INVOLVING CERTIFICATE 28727 IN THE NAME OF J.G. SIMPSON, INC. C/O FEE STUBBLEFIELD SECTIONS 28, T1N, R32E, WM UMATILLA COUNTY

RECEIVED

APR 2 9 2022

OWRD



J-U-B ENGINEERS, INC.

(12.2 AC)

2022 TEMPORARY TRANSFER APPLICATION MAP INVOLVING CERTIFICATE 28727 IN THE NAME OF J.G. SIMPSON, INC. C/O FEE STUBBLEFIELD SECTIONS 28, T1N, R32E, WM UMATILLA COUNTY TO (1 OF 4)

RECEIVED

APR 2 9 2022

OWRD



NOTE:
THE PURPOSE OF THIS MAP IS TO IDENTIFY THE APPROXIMATE LOCATION
OF THE WATER RIGHT. IT IS NOT INTENDED TO PROVIDE INFORMATION
RELATIVE TO THE LOCATION OF PROPERTY OWNERSHIP BOUNDARY LINES.

J-U-B ENGINEERS, INC.

RELATIVE TO THE LOCATION OF PROPERTY OWNERSHIP BOUNDARY LINES.

ORAWING. \\KWKFLES\Public\Project\30-08-016 - Portily Water Rights Consulting\-00 Misc Engineering\Cod\SMPSON\STUBBLEFELD\SMP-STUBB\_TO-FROM\_MAPS.dwg
PRINTED BY: kvaldovinos on 04/25/22 07:19 AM

2022 TEMPORARY TRANSFER APPLICATION MAP INVOLVING CERTIFICATE 94333
IN TH