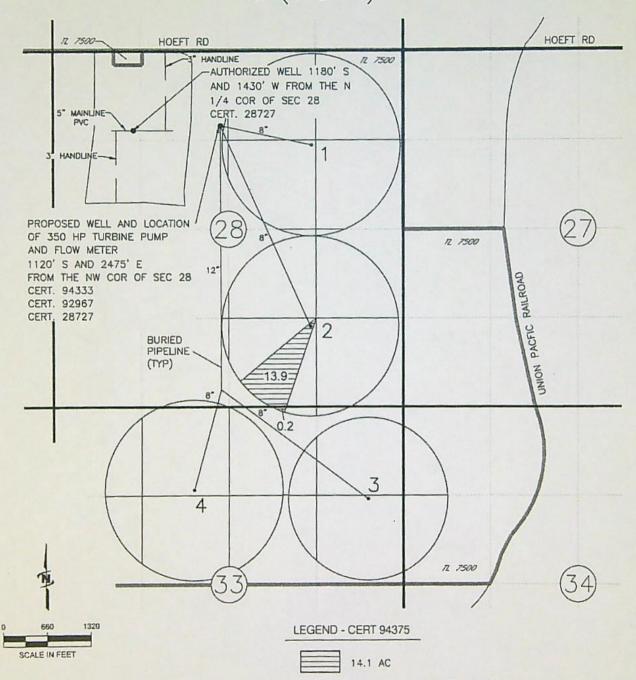

# Temporary withdrawn

| Name Stubblefield land a Cattle Inc. Tami Green ops mgr. Address Po Box R Pilot rock Oregon 918108                                                                                                                            | DESCRIPTION OF WATER RIGHT(s)  Name of Stream MCDonald Well                       | FEES PAID  Date Amount Rece  4:39-3033 \$3006.70 13 |
|-------------------------------------------------------------------------------------------------------------------------------------------------------------------------------------------------------------------------------|-----------------------------------------------------------------------------------|-----------------------------------------------------|
| Change in PDA Date Filed 4 29 2022 Initial notice date 5 17 2022 DPD issued date PD issued date PD notice date Date of FO 9 2272000 Vol 25 Page 522  C-Date COBU due date COBU Received date Certificate issued  Assignments: | Trib. of Um had river by County 10000.  Use 1000000000000000000000000000000000000 | PR Date                                             |
| Irrigation District                                                                                                                                                                                                           | mau                                                                               |                                                     |