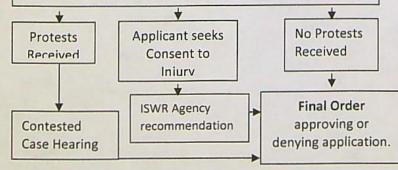

After the protest period has ended, the Director will either issue a Final Order or schedule a contested case hearing. The contested case hearing will be scheduled only if a protest has been filed under OAR 690-380-4030. In accordance with OAR 690-380-4200, notice and conduct of the hearing shall:

If you do not request a hearing within 30 days after the close of the protest period, or if you withdraw a request for a hearing, notify the Department or the administrative law judge that you will not appear, or fail to appear at a scheduled hearing, the Director may issue a final order by default. If the Director issues a Final Order by default, the Department designates the relevant portions of its files on this matter, including all materials that you have submitted relating to this matter, as the record for purpose of proving a *prima facie* case upon default.