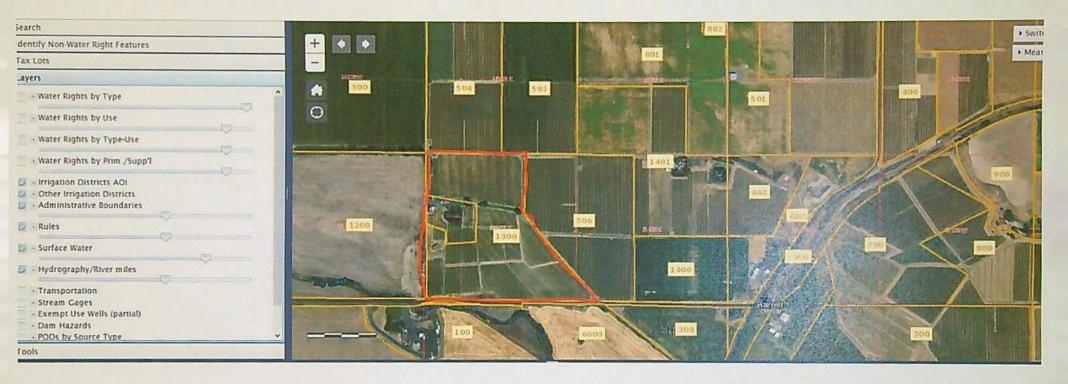

#### Authorized Point of Appropriation:

| Twp | Rng  | Mer | · Sec | Q-Q   | Measured Distances                                                                                         |
|-----|------|-----|-------|-------|------------------------------------------------------------------------------------------------------------|
| 6 N | 35 E | WM  | 32    | NW SE | POA 1 (MCCLELLAN WELL NO. 2) - 1418 FEET<br>NORTH AND 22.1 FEET EAST FROM THE S1/4<br>CORNER OF SECTION 32 |

#### Authorized Place of Use:

| IRRIGATION |      |     |     |       |       |  |  |  |
|------------|------|-----|-----|-------|-------|--|--|--|
| Twp        | Rng  | Mer | Sec | Q-Q   | Acres |  |  |  |
| 6 N        | 35 E | WM  | 32  | SW SE | 24.8  |  |  |  |
| 6 N        | 35 E | WM  | 32  | SE SE | 0.2   |  |  |  |
|            |      |     |     | TOTAL | 25.0  |  |  |  |

4. Transfer Application T-13998 proposes an additional point of appropriation approximately 468 feet south from the existing point of appropriation as follows:

| Twp | Rng  | Mer | Sec | Q-Q   | Measured Distances                                                            |
|-----|------|-----|-----|-------|-------------------------------------------------------------------------------|
| 6 N | 35 E | WM  | 32  | SW SE | POA 2 - 950 FEET NORTH AND 20 FEET EAST FROM<br>THE S1/4 CORNER OF SECTION 32 |