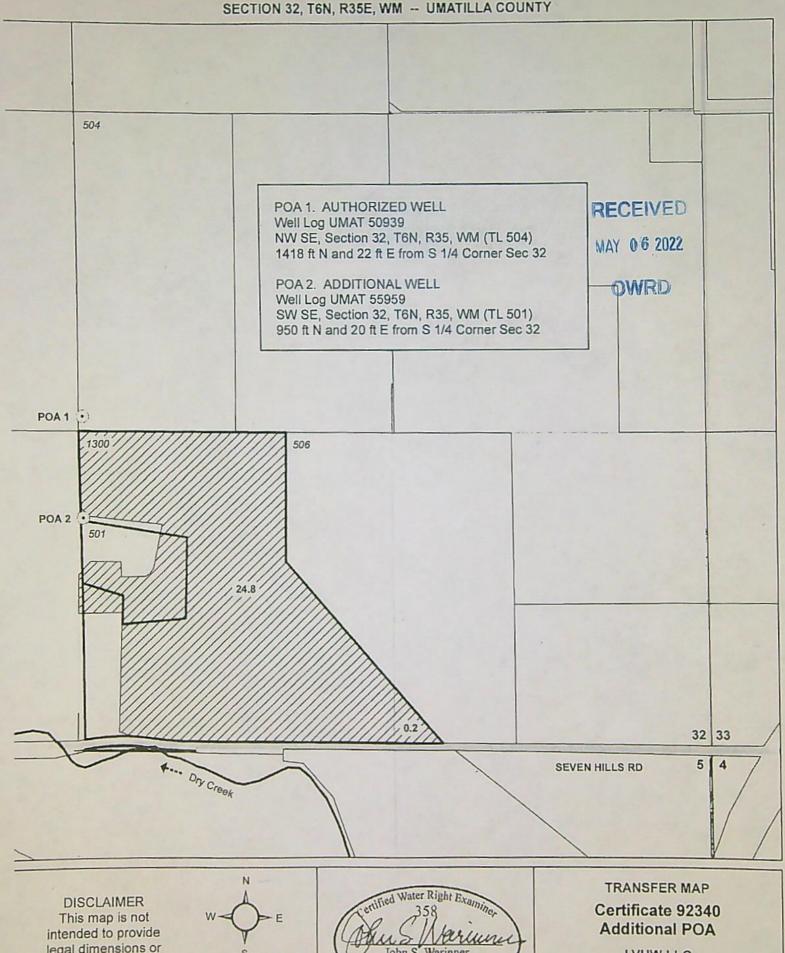

#### Authorized Point of Appropriation:

| Twp | Rng  | Mer | · Sec | Q-Q   | Measured Distances                                                                                         |
|-----|------|-----|-------|-------|------------------------------------------------------------------------------------------------------------|
| 6 N | 35 E | WM  | 32    | NW SE | POA 1 (MCCLELLAN WELL NO. 2) - 1418 FEET<br>NORTH AND 22.1 FEET EAST FROM THE S1/4<br>CORNER OF SECTION 32 |

4. Transfer Application T-13998 proposes an additional point of appropriation approximately 468 feet south from the existing point of appropriation as follows:

| Twp | Rng  | Mer | Sec | Q-Q   | Measured Distances                                                            |
|-----|------|-----|-----|-------|-------------------------------------------------------------------------------|
| 6 N | 35 E | WM  | 32  | SW SE | POA 2 - 950 FEET NORTH AND 20 FEET EAST FROM<br>THE S1/4 CORNER OF SECTION 32 |