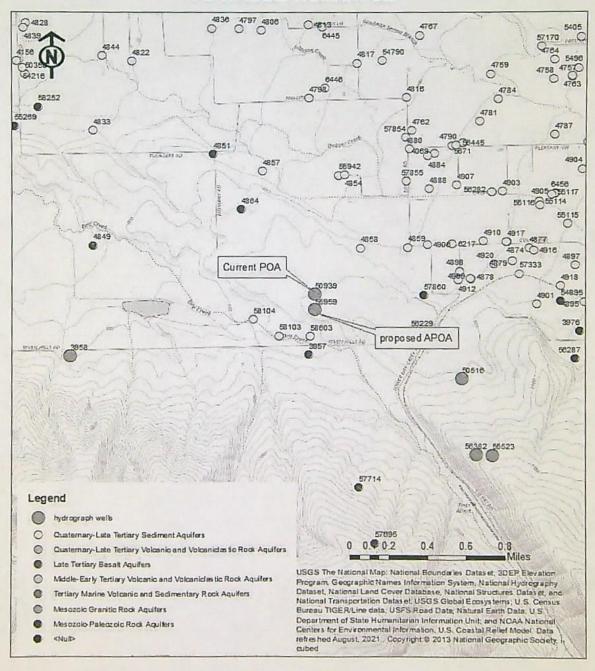

4. Transfer Application T-13998 proposes an additional point of appropriation approximately 468 feet south from the existing point of appropriation as follows:

| Twp | Rng  | Mer | Sec | Q-Q   | Measured Distances                                                            |
|-----|------|-----|-----|-------|-------------------------------------------------------------------------------|
| 6 N | 35 E | WM  | 32  | SW SE | POA 2 - 950 FEET NORTH AND 20 FEET EAST FROM<br>THE S1/4 CORNER OF SECTION 32 |

4. Transfer Application T-13998 proposes an additional point of appropriation approximately 468 feet from the existing point of appropriation as follows:

| Twp | Rng  | Mer | Sec | Q-Q   | Measured Distances                                                            |
|-----|------|-----|-----|-------|-------------------------------------------------------------------------------|
| 6 N | 35 E | WM  | 32  | SW SE | POA 2 - 950 FEET NORTH AND 20 FEET EAST FROM<br>THE S1/4 CORNER OF SECTION 32 |