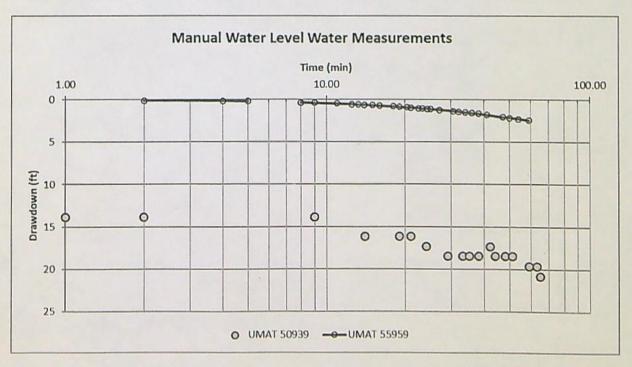

N/A                                                                                                                              |

Any additional comments: none

#### References

EA Engineering, Science, and Technology, Inc., 2017, Technical Memorandum: SeVein Water Association Aquifer Boundary assessment, 8 p.

OWRD Groundwater Information System, accessed 12/21/2022.

Theis, C.V., 1941, The effect of a well on the flow of a nearby stream: American Geophysical Union Transactions, v. 22, pt. 3, p. 734-738.

Figure 1. Well location map

#### T 13998 LVHW T6N/R35E Section 32



Figure 2. Hydrograph



Figure 3. Pumping test hydrograph: In a multi-well pumping test conducted by OWRD, UMAT 55959 (observation well) showed measurable drawdown within minutes of starting the pump at UMAT 50939.



Figure 4. At a distance of 1000 feet, estimated drawdown increases by 0.02 feet to 0.10 feet when pumping the full rate at the proposed APOA



| Input Data:                       | Var Name | Scenario 1 | Scenario 2 | Scenario 3 | Units   |
|-----------------------------------|----------|------------|------------|------------|---------|
| Total pumping time                | t        |            | 220        |            | d       |
| Radial distance from pumped well: | r        |            | 1200.00    |            | ft      |
| Pumping rate                      | Q        |            | 0.3        |            | cfs     |
| Hydraulic conductivity            | K        | 962        | 962        | 962        | ft/day  |
| Aquifer thickness                 | b        |            | 300