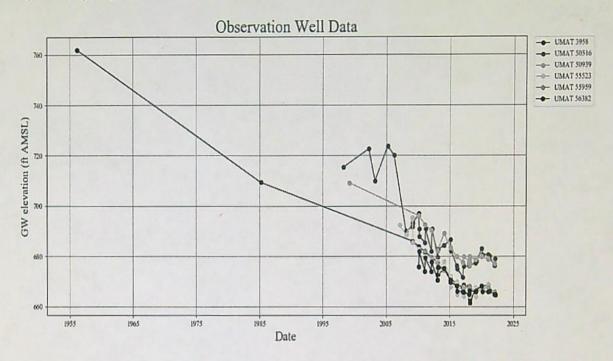

ecified in the water use subject to transfer?  Yes No Comments: N/A   |
|   | What conditions or other changes in the application are necessary to address any potential issues identified above: N/A                                                                                                                              |

Any additional comments: none

#### References

EA Engineering, Science, and Technology, Inc., 2017, Technical Memorandum: SeVein Water Association Aquifer Boundary assessment, 8 p.

OWRD Groundwater Information System, accessed 12/21/2022.

Theis, C.V., 1941, The effect of a well on the flow of a nearby stream: American Geophysical Union Transactions, v. 22, pt. 3, p. 734-738.

Figure 1. Well location map

#### T 13998 LVHW T6N/R35E Section 32



Figure 2. Hydrograph



Figure 3. Pumping test hydrograph: In a multi-well pumping test conducted by OWRD, UMAT 55959 (observation well) showed measurable drawdown within minutes of starting the pump at UMAT 50939.



Figure 4. At a distance of 1000 feet, estimated drawdown increases by 0.02 feet to 0.10 feet when pumping the full rate at the proposed APOA



| Input Data:                       | Var Name | Scenario 1 | Scenario 2 | Scenario 3 | Units   |
|-----------------------------------|----------|------------|------------|------------|---------|
| Total pumping time                | t        |            | 220        |            | d       |
| Radial distance from pumped well: | r        |            | 1200.00    |            | ft      |
| Pumping rate                      | Q        |            | 0.3