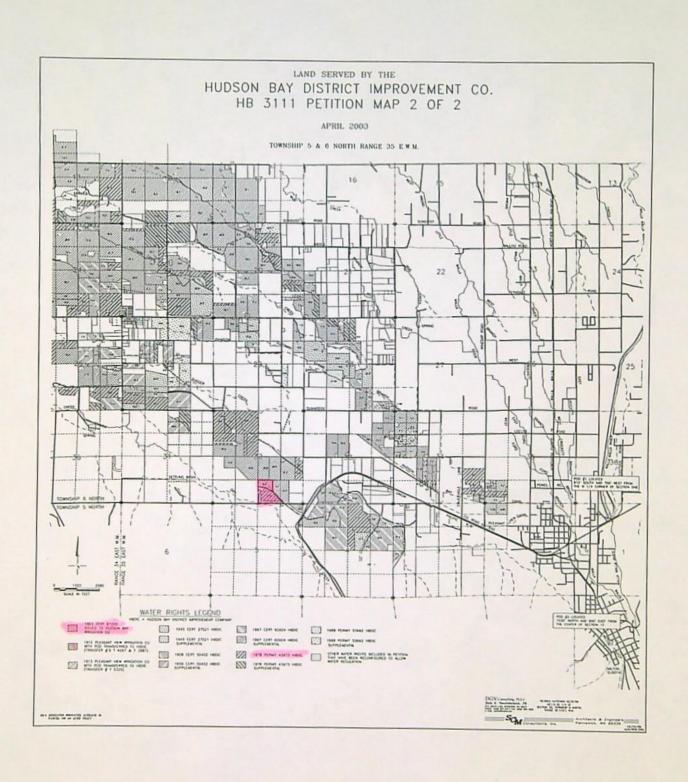

#### Authorized Point of Appropriation:

| Twp | Rng  | Mer | · Sec | Q-Q   | Measured Distances                                                                                         |
|-----|------|-----|-------|-------|------------------------------------------------------------------------------------------------------------|
| 6 N | 35 E | WM  | 32    | NW SE | POA 1 (MCCLELLAN WELL NO. 2) - 1418 FEET<br>NORTH AND 22.1 FEET EAST FROM THE S1/4<br>CORNER OF SECTION 32 |

#### Authorized Place of Use:

| IRRIGATION |      |     |     |       |       |  |  |  |
|------------|------|-----|-----|-------|-------|--|--|--|
| Twp        | Rng  | Mer | Sec | Q-Q   | Acres |  |  |  |
| 6 N        | 35 E | WM  | 32  | SW SE | 24.8  |  |  |  |
| 6 N        | 35 E | WM  | 32  | SE SE | 0.2   |  |  |  |
|            |      |     |     | TOTAL | 25.0  |  |  |  |

4. Transfer Application T-13998 proposes an additional point of appropriation approximately 468 feet south from the existing point of appropriation as follows:

| Twp | Rng  | Mer | Sec | Q-Q   | Measured Distances                                                            |
|-----|------|-----|-----|-------|-------------------------------------------------------------------------------|
| 6 N | 35 E | WM  | 32  | SW SE | POA 2 - 950 FEET NORTH AND 20 FEET EAST FROM<br>THE S1/4 CORNER OF SECTION 32 |