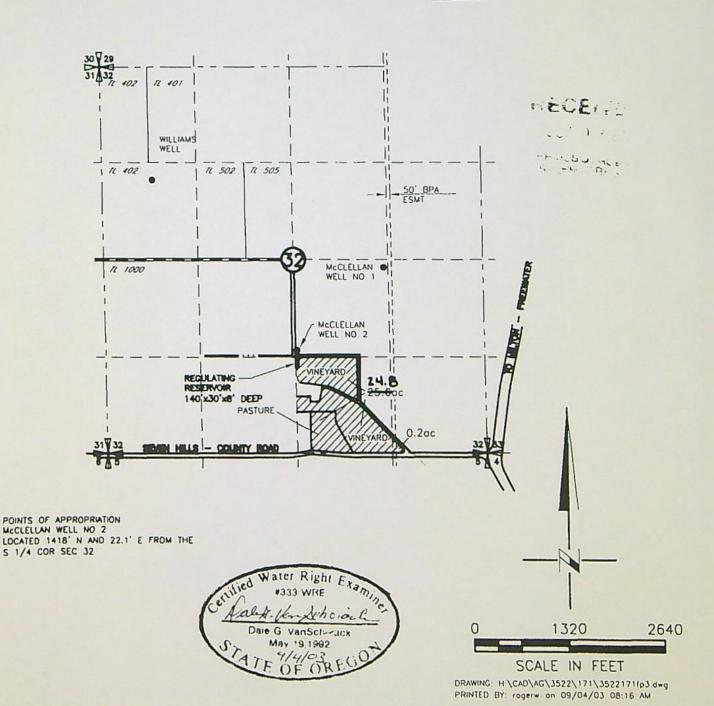

#### Authorized Point of Appropriation:

| Twp | Rng  | Mer | · Sec | Q-Q   | Measured Distances                                                                                         |
|-----|------|-----|-------|-------|------------------------------------------------------------------------------------------------------------|
| 6 N | 35 E | WM  | 32    | NW SE | POA 1 (MCCLELLAN WELL NO. 2) - 1418 FEET<br>NORTH AND 22.1 FEET EAST FROM THE S1/4<br>CORNER OF SECTION 32 |

#### Authorized Place of Use:

| IRRIGATION |      |     |     |       |       |  |  |  |
|------------|------|-----|-----|-------|-------|--|--|--|
| Twp        | Rng  | Mer | Sec | Q-Q   | Acres |  |  |  |
| 6 N        | 35 E | WM  | 32  | SW SE | 24.8  |  |  |  |
| 6 N        | 35 E | WM  | 32  | SE SE | 0.2   |  |  |  |
|            |      |     |     | TOTAL | 25.0  |  |  |  |