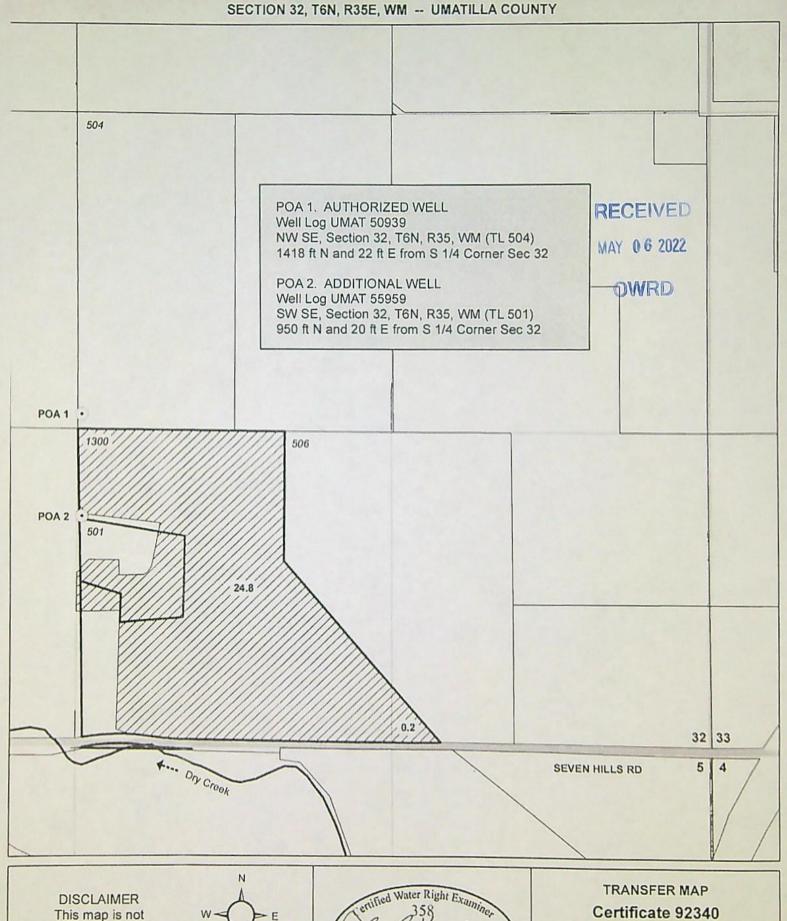

#### Authorized Point of Appropriation:

| Twp | Rng  | Mer | · Sec | Q-Q   | Measured Distances                                                                                         |
|-----|------|-----|-------|-------|------------------------------------------------------------------------------------------------------------|
| 6 N | 35 E | WM  | 32    | NW SE | POA 1 (MCCLELLAN WELL NO. 2) - 1418 FEET<br>NORTH AND 22.1 FEET EAST FROM THE S1/4<br>CORNER OF SECTION 32 |

#### Authorized Place of Use:

| IRRIGATION |      |     |     |       |       |  |  |  |
|------------|------|-----|-----|-------|-------|--|--|--|
| Twp        | Rng  | Mer | Sec | Q-Q   | Acres |  |  |  |
| 6 N        | 35 E | WM  | 32  | SW SE | 24.8  |  |  |  |
| 6 N        | 35 E | WM  | 32  | SE SE | 0.2   |  |  |  |
|            |      |     |     | TOTAL | 25.0  |  |  |  |

4. Transfer Application T-13998 proposes an additional point of appropriation approximately 468 feet south from the existing point of appropriation as follows:

| Twp | Rng  | Mer | Sec | Q-Q   | Measured Distances                                                            |
|-----|------|-----|-----|-------|-------------------------------------------------------------------------------|
| 6 N | 35 E | WM  | 32  | SW SE | POA 2 - 950 FEET NORTH AND 20 FEET EAST FROM<br>THE S1/4 CORNER OF SECTION 32 |

#### Authorized Point of Appropriation:

| Twp | Rng  | Mer | Sec | Q-Q   | Measured Distances                                                                                         |
|-----|------|-----|-----|-------|------------------------------------------------------------------------------------------------------------|
| 6 N | 35 E | WM  | 32  | NW SE | POA 1 (MCCLELLAN WELL NO. 2) - 1418 FEET<br>NORTH AND 22.1 FEET EAST FROM THE S1/4<br>CORNER OF SECTION 32 |

#### Authorized Place of Use:

| Twp | Rng  | Mer     | Sec | Q-Q   | Acres |
|-----|------|---------|-----|-------|-------|
| 6 N | 35 E | WM      | 32  | SW SE | 24.8  |
| 6 N | 35 E | WM      | 32  | SE SE | 0.2   |
| 014 | 33 L | 1 00101 | 32  | TOTAL | 25.   |

#### Authorized Place of Use:

| Twp | Rng  | Mer | Sec | Q-Q   | Acres |
|-----|------|-----|-----|-------|-------|
| 6 N | 35 E | WM  | 32  | SW SE | 24.8  |
| 6 N | 35 E | WM  | 32  | SE SE | 0.2   |

4. Transfer Application T-13998 proposes an additional point of appropriation approximately 468 feet from the existing point of appropriation as follows:

| Twp | Rng  | Mer | Sec | Q-Q   | Measured Distances                                                            |
|-----|------|-----|-----|-------|-------------------------------------------------------------------------------|
| 6 N | 35 E | WM  | 32  | SW SE | POA 2 - 950 FEET NORTH AND 20 FEET EAST FROM<br>THE S1/4 CORNER OF SECTION 32 |