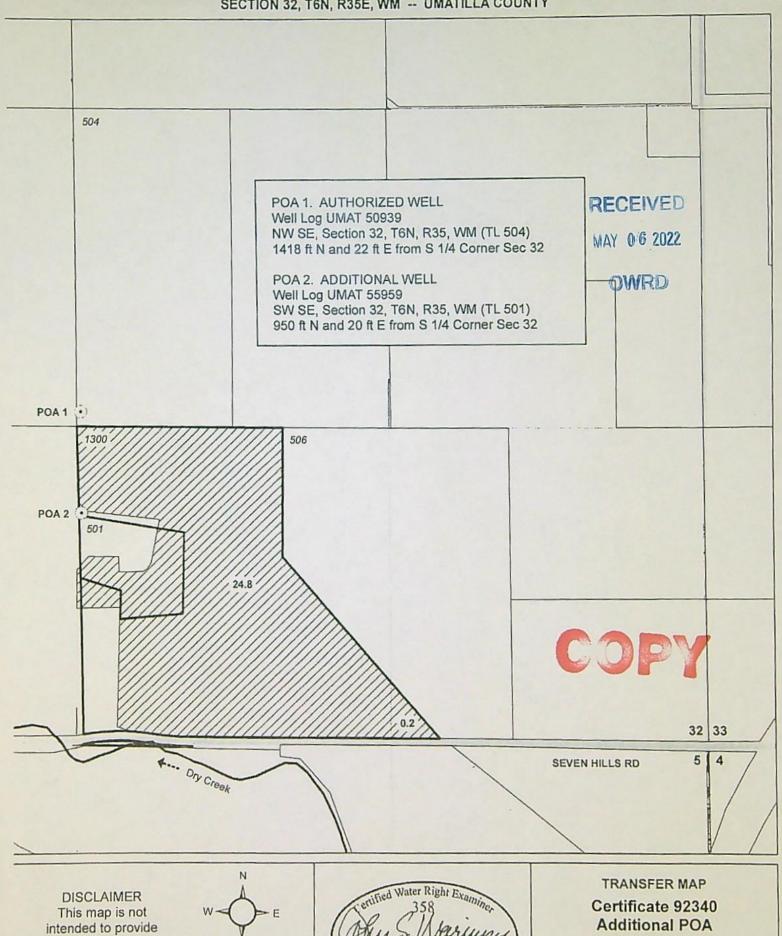

#### Authorized Point of Appropriation:

| Twp | Rng  | Mer | · Sec | Q-Q   | Measured Distances                                                                                         |
|-----|------|-----|-------|-------|------------------------------------------------------------------------------------------------------------|
| 6 N | 35 E | WM  | 32    | NW SE | POA 1 (MCCLELLAN WELL NO. 2) - 1418 FEET<br>NORTH AND 22.1 FEET EAST FROM THE S1/4<br>CORNER OF SECTION 32 |

#### Authorized Place of Use:

| IRRIGATION |      |     |     |       |       |  |  |  |
|------------|------|-----|-----|-------|-------|--|--|--|
| Twp        | Rng  | Mer | Sec | Q-Q   | Acres |  |  |  |
| 6 N        | 35 E | WM  | 32  | SW SE | 24.8  |  |  |  |
| 6 N        | 35 E | WM  | 32  | SE SE | 0.2   |  |  |  |
|            |      |     |     | TOTAL | 25.0  |  |  |  |

4. Transfer Application T-13998 proposes an additional point of appropriation approximately 468 feet south from the existing point of appropriation as follows:

| Twp | Rng  | Mer | Sec | Q-Q   | Measured Distances                                                            |
|-----|------|-----|-----|-------|-------------------------------------------------------------------------------|
| 6 N | 35 E | WM  | 32  | SW SE | POA 2 - 950 FEET NORTH AND 20 FEET EAST FROM<br>THE S1/4 CORNER OF SECTION 32 |