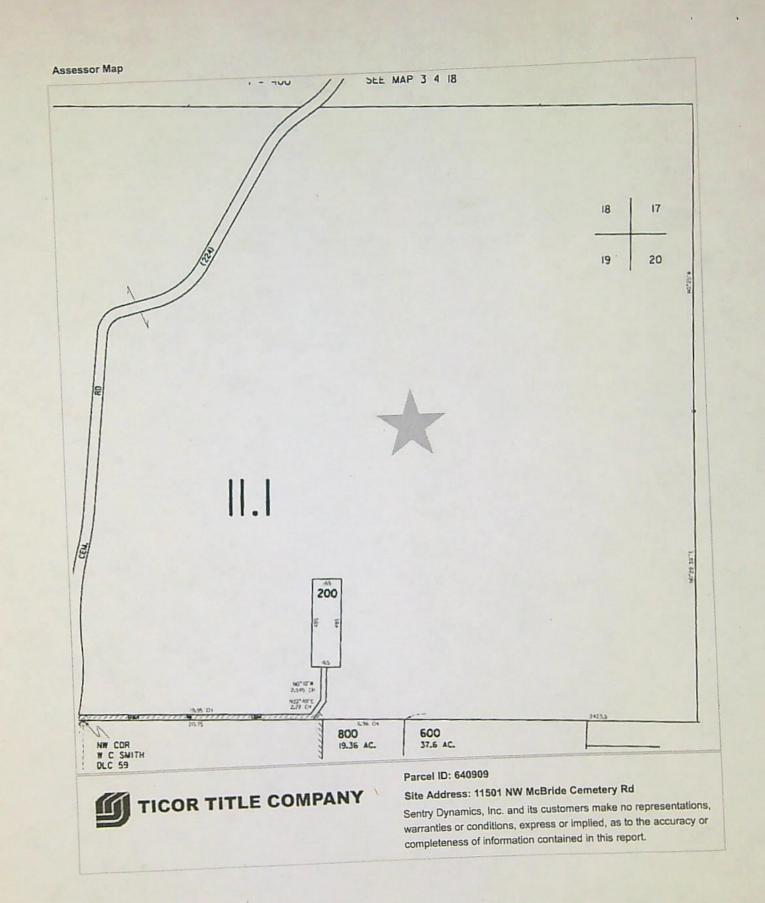

### **Property Profile Report**

Client Name:

Todays Date:

08/16/2022

Owner Name:

Fiona Enterprises LLC

Property Address:

11501 NW McBride Cemetery Rd OR 97111 9415

Reference Number:

R341900100

Account Number:

640909

### Parcel Information

Parcel #: 640909

Account:

Related:

Site Address: 11501 NW McBride Cemetery Rd

OR 97111 - 9415

Owner: Fiona Enterprises LLC

Owner2:

Owner Address: C/O Arc Management Attn: Tate

Henshaw 1

Atlanta GA 30309

Twn/Range/Section: 03S / 04W / 19

Parcel Size: 46.09 Acres (2,007,680 SqFt)

Plat/Subdivision:

Lot:

Block:

Map Page/Grid:

Census Tract/Block: 030400 / 4131 Waterfront: Oberg Reservoir