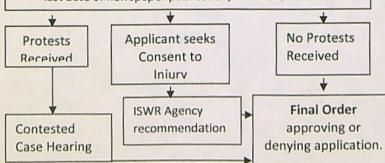

### Regular Transfer Process (including "Proving Up" on the changes)

OAR 690 Division 380

# Application Received (required information included)

**Injury Review** forms sent to Watermaster, and Groundwater staff and ODFW as appropriate

Notice of Application in WRD Weekly Notice (30-day Comment Period)

Review of the status of the right and the potential for enlargement or injury to other rights

#### **Draft Preliminary Determination**

(WRD assessment of whether application should be approved or denied, considering injury review and any comments received) sent to applicant, with request for a report of ownership for the lands where the transfer right is.

#### **Applicant Review of**

Draft Preliminary Determination
(Opportunity for applicant to submit a report of land ownership and modify or withdraw proposed transfer—at least 30 days

Preliminary Determination Issued

#### Notice of Preliminary Determination

in WRD Weekly Notice and, if statutorily required, in newspaper once a week for 2 or 3 consecutive weeks.

Protest Period ends 30 days after WRD notice, or 30 days after last date of newspaper publication, whichever is later.

#### Period for developing authorized changes begins as soon as an order is issued approving the changes. If the certificate has been cancelled the right goes into an inchoate state.

#### Deadline for completion of the changes.

The applicant must make full beneficial use under terms and conditions of the order by the deadline or request an extension of time, or inform the department that he does not intend to

If the applicant decides not to complete a change in POD/POA, the Department will issue an order reverting the right to the original POD/POA and issue a new certificate. However, if any other type of change is not completed, the transferred portion of the right is forfeited.

An order may be issued, granting an extension of time for completing the changes.

Applicant submits a Claim of Beneficial
Use prepared by a CWRE within one year
after the completion deadline or the date
of complete beneficial use. There is no
provision for extending the deadline for
submission of the Claim.

Water Right Services Division reviews the Claim, determines whether proof has been made and if so, issues a new certificate. Right is no longer inchoate, but perfected and subject to being transferred.