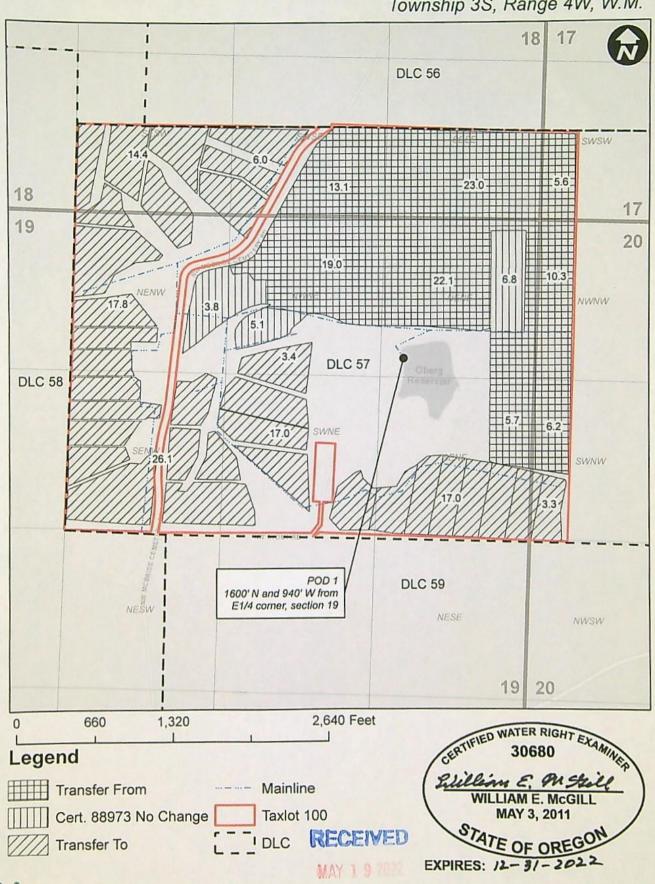

### Authorized Point of Diversion:

| Twp | Rng | Mer | Sec | Q-Q   | DLC | Measured Distances                                                      |
|-----|-----|-----|-----|-------|-----|-------------------------------------------------------------------------|
| 3 S | 4 W | WM  | 19  | NE NE | 57  | 1600 FEET NORTH AND 940 FEET WEST FROM<br>THE E1/4 CORNER OF SECTION 19 |

### Authorized Place of Use:

| •   |     | NURSER' | OPER | ATIONS |       |       |
|-----|-----|---------|------|--------|-------|-------|
| Twp | Rng | Mer     | Sec  | Q-Q    | DLC   | Acres |
| 3 5 | 4 W | WM      | 17   | SW SW  | 57    | 5.6   |
| 3 S | 4 W | WM      | 18   | SW SE  | 57    | 13.1  |
| 3 5 | 4 W | WM      | 18   | SE SE  | 57    | 23.0  |
| 3 S | 4 W | WM      | 19   | NE NE  | 57    | 22.1  |
| 3 S | 4 W | WM      | 19   | NW NE  | 57    | 19.0  |
| 3 5 | 4 W | WM      | 19   | SE NE  | 57    | 5.7   |
| 3 S | 4 W | WM      | 20   | NW NW  | 57    | 10.3  |
| 35  | 4 W | WM      | 20   | SW NW  | 57    | 6.2   |
|     |     |         |      |        | Total | 105.0 |

7. Transfer Application T-14015 also proposes to change the place of use of the right to:

| Twp   | Rng | Mer | Sec | Q-Q   | DLC   | Acres |
|-------|-----|-----|-----|-------|-------|-------|
| 3 S   | 4 W | WM  | 18  | SE SW | . 57  | 14.4  |
| 3 5   | 4 W | WM  | 18  | SW SE | 57    | 6.0   |
| 3 S   | 4 W | WM  | 19  | NW NE | 57    | 3.4   |
| 3 5   | 4 W | WM  | 19  | SW NE | 57    | 17.0  |
| 3 S · | 4 W | WM  | 19  | SE NE | 57    | 17.0  |
| 3 S   | 4 W | WM  | 19  | NENW  | 57    | 17.8  |
| 3 S   | 4 W | WM  | 19  | SE NW | 57    | 26.1  |
| 3 S   | 4 W | WM  | 20  | SW NW | 57    | 3.3   |
|       |     |     |     |       | Total | 105.0 |