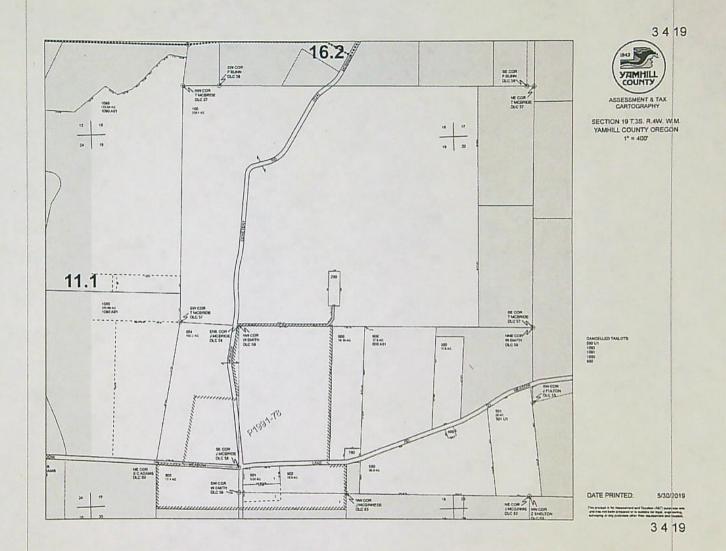

### **Property Profile Report**

Client Name:

Todays Date:

08/16/2022

Owner Name:

Fiona Enterprises LLC

Property Address:

11501 NW McBride Cemetery Rd OR 97111 9415

Reference Number:

R341900100

Account Number:

640909

### Parcel Information

Parcel #: 640909

Account:

Related:

Site Address: 11501 NW McBride Cemetery Rd

OR 97111 - 9415

Owner: Fiona Enterprises LLC

Owner2:

Owner Address: C/O Arc Management Attn: Tate

Henshaw 1

Atlanta GA 30309

Twn/Range/Section: 03S / 04W / 19

Parcel Size: 46.09 Acres (2,007,680 SqFt)

Plat/Subdivision:

Lot:

Block:

Map Page/Grid:

Census Tract/Block: 030400 / 4131 Waterfront: Oberg Reservoir