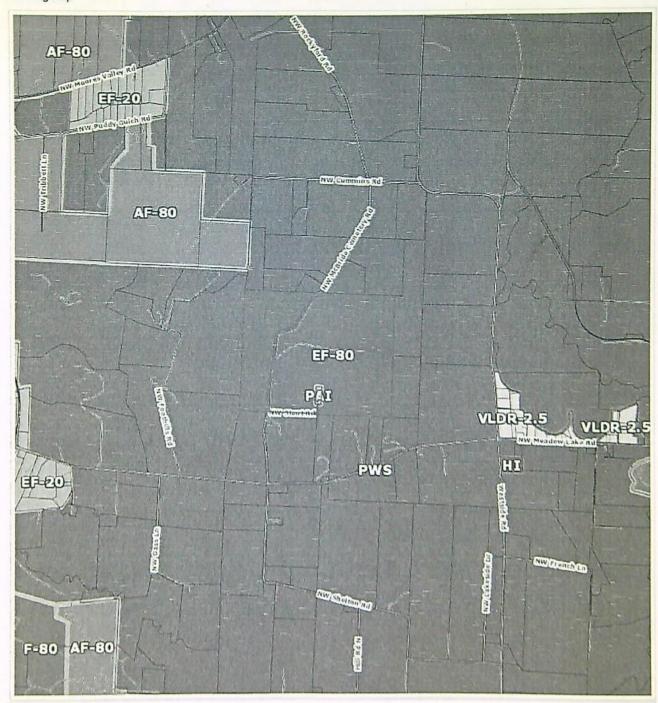

### Land

Cnty Land Use: 551 - Farm - Exclusive Farm Use (EFU) -

Improved (typical of class)

Land Use Std: AFAR - Farms And Crops Neighborhood: Rural Yamhill Carlton

Watershed: North Yamhill River

Primary School: YAMHILL CARLTON ELEMENTARY SCHOOL

Cnty Bldg Use: 0

Zoning: EF-80 - Exclusive Farm Use

Recreation:

School District: 1 Yamhill-Cariton School District

Middle School: YAMHILL CARLTON INTERMEDIATE

SCHOOL

High School: YAMHILL CARLTON HIGH SCHOOL