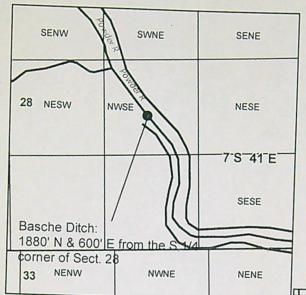

#### Authorized Point of Diversion:

| Twp | Rng  | Mer | Sec | Q-Q   | Measured Distances                                                                         |
|-----|------|-----|-----|-------|--------------------------------------------------------------------------------------------|
| 75  | 41 E | WM  | 28  | NW SE | 2 - BASCHE DITCH - 1880 FEET NORTH AND 600<br>FEET EAST FROM THE S1/4 CORNER OF SECTION 28 |

#### Authorized Point of Diversion:

| Twp | Rng  | Mer | Sec | Q-Q   | Measured Distances                                                                                |
|-----|------|-----|-----|-------|---------------------------------------------------------------------------------------------------|
| 75  | 41 E | WM  | 28  | NW SE | POD 2 - BASCHE DITCH - 1880 FEET NORTH AND<br>600 FEET EAST FROM THE S1/4 CORNER OF<br>SECTION 28 |

#### Authorized Point of Diversion:

| Twp | Rng  | Mer | Sec | Q-Q   | Measured Distances                                                                     |  |  |  |  |
|-----|------|-----|-----|-------|----------------------------------------------------------------------------------------|--|--|--|--|
| 7 S | 41 E | WM  | 28  | NW SE | BASCHE DITCH - 1880 FEET NORTH AND 600 FEET EAST<br>FROM THE S1/4 CORNER OF SECTION 28 |  |  |  |  |