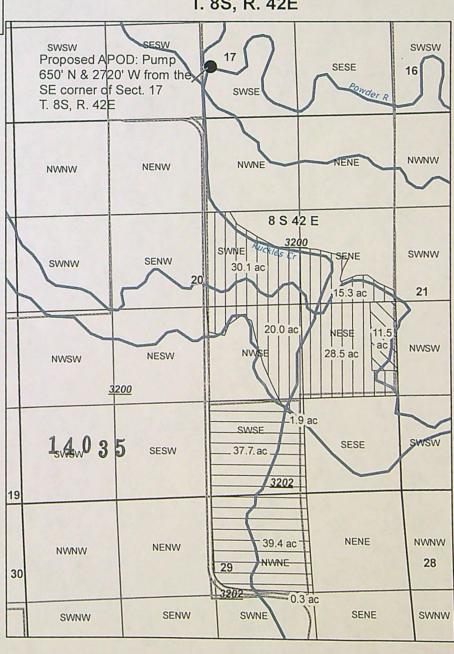

#### Authorized Place of Use:

|     |      |     | IRRIGA | NOITA |         |       |
|-----|------|-----|--------|-------|---------|-------|
| Twp | Rng  | Mer | Sec    | Q-Q   | Tax Lot | Acres |
| 85  | 42 E | WM  | 20     | SW NE | 3200    | .30.1 |
| 8 S | 42 E | WM  | 20     | SE NE | 3200    | 15.3  |
| 8 S | 42 E | WM  | 20     | NE SE | 3200    | 28.5  |
| 8 S | 42 E | WM  | 20     | NW SE | 3200    | 20.0  |
| 8 5 | 42 E | WM  | 20     | SW SE | 3200    | 1.9   |
|     |      |     |        |       | Total   | 95.8  |

#### Authorized Place of Use:

| Twp | Rng  | Mer | Sec | Q-Q   | Tax Lot | Acres |
|-----|------|-----|-----|-------|---------|-------|
| 8.5 | 42 E | WM  | 20  | NE SE | 3200    | 11.5  |

5. The portion of the third right to be temporarily transferred is as follows:

#### Authorized Place of Use:

|     |      | IRRI | GATION |       |       |
|-----|------|------|--------|-------|-------|
| Twp | Rng  | Mer  | Sec    | Q-Q   | Acres |
| 8 S | 42 E | WM   | 20     | SW SE | 37.7  |
| 85  | 42 E | WM   | 29     | NW NE | 39.4  |
| 85. | 42 E | WM   | 29     | SW NE | 0.3   |
|     |      |      |        | Total | 77.4  |

6. Temporary Transfer Application T-14035 proposes an additional point of diversion approximately 6.7 miles downstream to:

| Twp | Rng  | Mer | Sec | Q-Q   | Measured Distances                                                           |  |  |
|-----|------|-----|-----|-------|------------------------------------------------------------------------------|--|--|
| 8 5 | 42 E | WM  | 17  | SW SE | PUMP - 650 FEET NORTH AND 2720 FEET EAST<br>FROM THE SW CORNER OF SECTION 17 |  |  |