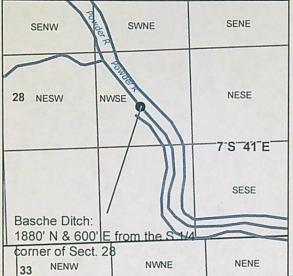

#### Authorized Point of Diversion:

| Twp | Rng  | Mer | Sec | Q-Q   | Measured Distances                                                                         |
|-----|------|-----|-----|-------|--------------------------------------------------------------------------------------------|
| 75  | 41 E | WM  | 28  | NW SE | 2 - BASCHE DITCH - 1880 FEET NORTH AND 600<br>FEET EAST FROM THE S1/4 CORNER OF SECTION 28 |

#### Authorized Point of Diversion:

| Twp | Rng  | Mer | Sec | Q-Q   | Measured Distances                                                                                |
|-----|------|-----|-----|-------|---------------------------------------------------------------------------------------------------|
| 75  | 41 E | WM  | 28  | NW SE | POD 2 - BASCHE DITCH - 1880 FEET NORTH AND<br>600 FEET EAST FROM THE S1/4 CORNER OF<br>SECTION 28 |

#### Authorized Point of Diversion:

| Twp | Rng  | Mer | Sec | Q-Q   | Measured Distances                                                                     |  |  |  |  |
|-----|------|-----|-----|-------|----------------------------------------------------------------------------------------|--|--|--|--|
| 7 S | 41 E | WM  | 28  | NW SE | BASCHE DITCH - 1880 FEET NORTH AND 600 FEET EAST<br>FROM THE S1/4 CORNER OF SECTION 28 |  |  |  |  |