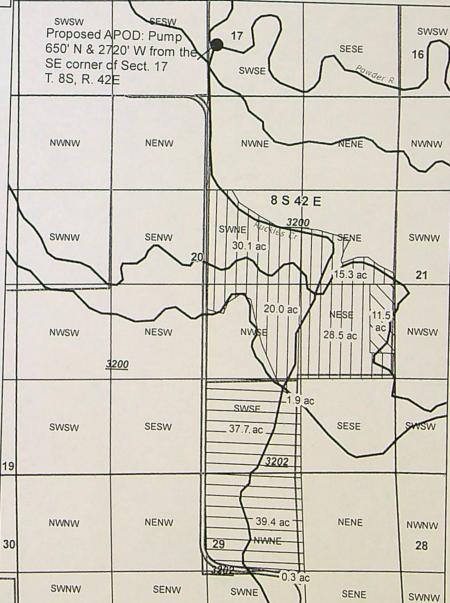

#### Authorized Place of Use:

|     |      |     | IRRIGA | NOITA |         |       |
|-----|------|-----|--------|-------|---------|-------|
| Twp | Rng  | Mer | Sec    | Q-Q   | Tax Lot | Acres |
| 85  | 42 E | WM  | 20     | SW NE | 3200    | .30.1 |
| 8 S | 42 E | WM  | 20     | SE NE | 3200    | 15.3  |
| 8 S | 42 E | WM  | 20     | NE SE | 3200    | 28.5  |
| 8 S | 42 E | WM  | 20     | NW SE | 3200    | 20.0  |
| 8 5 | 42 E | WM  | 20     | SW SE | 3200    | 1.9   |
|     |      |     |        |       | Total   | 95.8  |

#### Authorized Place of Use:

| Twp | Rng  | Mer | Sec | Q-Q   | Tax Lot | Acres |
|-----|------|-----|-----|-------|---------|-------|
| 8.5 | 42 E | WM  | 20  | NE SE | 3200    | 11.5  |

5. The portion of the third right to be temporarily transferred is as follows:

#### Authorized Place of Use:

|     |      | IRRI | GATION |       |       |
|-----|------|------|--------|-------|-------|
| Twp | Rng  | Mer  | Sec    | Q-Q   | Acres |
| 8 S | 42 E | WM   | 20     | SW SE | 37.7  |
| 85  | 42 E | WM   | 29     | NW NE | 39.4  |
| 85. | 42 E | WM   | 29     | SW NE | 0.3   |
|     |      |      |        | Total | 77.4  |

6. Temporary Transfer Application T-14035 proposes an additional point of diversion approximately 6.7 miles downstream to:

| Twp | Rng  | Mer | Sec | Q-Q   | Measured Distances                                                           |  |  |
|-----|------|-----|-----|-------|------------------------------------------------------------------------------|--|--|
| 8 5 | 42 E | WM  | 17  | SW SE | PUMP - 650 FEET NORTH AND 2720 FEET EAST<br>FROM THE SW CORNER OF SECTION 17 |  |  |