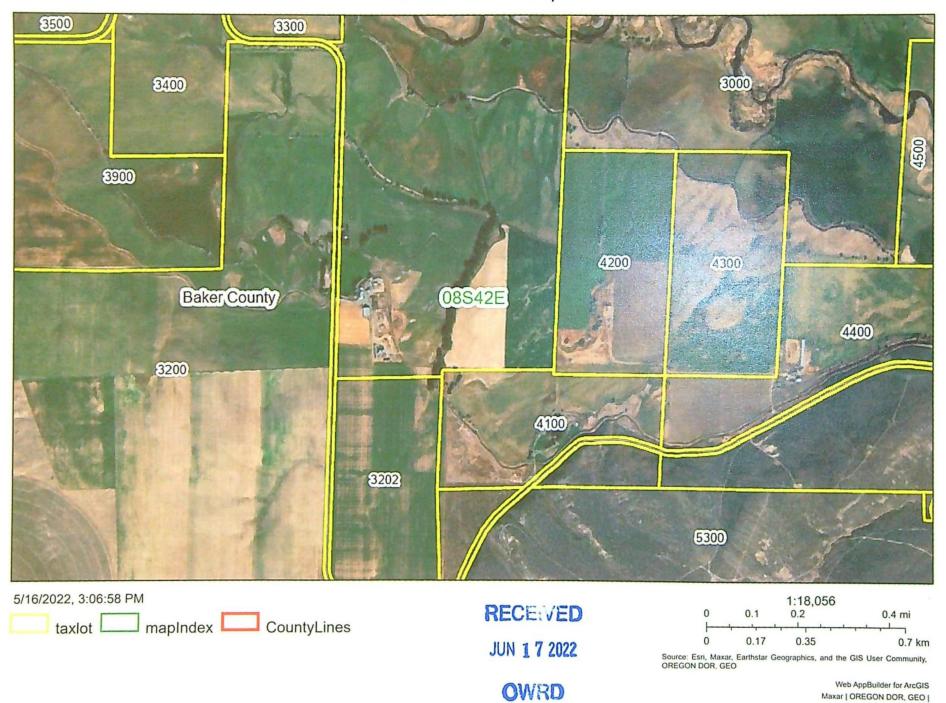

#### Authorized Point of Diversion:

| Twp | Rng  | Mer | Sec | Q-Q   | Measured Distances                                                                         |
|-----|------|-----|-----|-------|--------------------------------------------------------------------------------------------|
| 75  | 41 E | WM  | 28  | NW SE | 2 - BASCHE DITCH - 1880 FEET NORTH AND 600<br>FEET EAST FROM THE S1/4 CORNER OF SECTION 28 |

#### Authorized Place of Use:

|     |      |     | IRRIGA | NOITA |         |       |
|-----|------|-----|--------|-------|---------|-------|
| Twp | Rng  | Mer | Sec    | Q-Q   | Tax Lot | Acres |
| 85  | 42 E | WM  | 20     | SW NE | 3200    | .30.1 |
| 8 S | 42 E | WM  | 20     | SE NE | 3200    | 15.3  |
| 8 S | 42 E | WM  | 20     | NE SE | 3200    | 28.5  |
| 8 S | 42 E | WM  | 20     | NW SE | 3200    | 20.0  |
| 8 5 | 42 E | WM  | 20     | SW SE | 3200    | 1.9   |
|     |      |     |        |       | Total   | 95.8  |

#### Authorized Point of Diversion:

| Twp | Rng  | Mer | Sec | Q-Q   | Measured Distances                                                                                |
|-----|------|-----|-----|-------|---------------------------------------------------------------------------------------------------|
| 75  | 41 E | WM  | 28  | NW SE | POD 2 - BASCHE DITCH - 1880 FEET NORTH AND<br>600 FEET EAST FROM THE S1/4 CORNER OF<br>SECTION 28 |

#### Authorized Place of Use:

| Twp | Rng  | Mer | Sec | Q-Q   | Tax Lot | Acres |
|-----|------|-----|-----|-------|---------|-------|
| 8.5 | 42 E | WM  | 20  | NE SE | 3200    | 11.5  |

5. The portion of the third right to be temporarily transferred is as follows:

#### Authorized Point of Diversion:

| Twp | Rng  | Mer | Sec | Q-Q   | Measured Distances                                                                     |  |  |  |  |
|-----|------|-----|-----|-------|----------------------------------------------------------------------------------------|--|--|--|--|
| 7 S | 41 E | WM  | 28  | NW SE | BASCHE DITCH - 1880 FEET NORTH AND 600 FEET EAST<br>FROM THE S1/4 CORNER OF SECTION 28 |  |  |  |  |

#### Authorized Place of Use:

|     |      | IRRI | GATION |       |       |
|-----|------|------|--------|-------|-------|
| Twp | Rng  | Mer  | Sec    | Q-Q   | Acres |
| 8 S | 42 E | WM   | 20     | SW SE | 37.7  |
| 85  | 42 E | WM   | 29     | NW NE | 39.4  |
| 85. | 42 E | WM   | 29     | SW NE | 0.3   |
|     |      |      |        | Total | 77.4  |

6. Temporary Transfer Application T-14035 proposes an additional point of diversion approximately 6.7 miles downstream to:

| Twp | Rng  | Mer | Sec | Q-Q   | Measured Distances                                                           |  |  |
|-----|------|-----|-----|-------|------------------------------------------------------------------------------|--|--|
| 8 5 | 42 E | WM  | 17  | SW SE | PUMP - 650 FEET NORTH AND 2720 FEET EAST<br>FROM THE SW CORNER OF SECTION 17 |  |  |