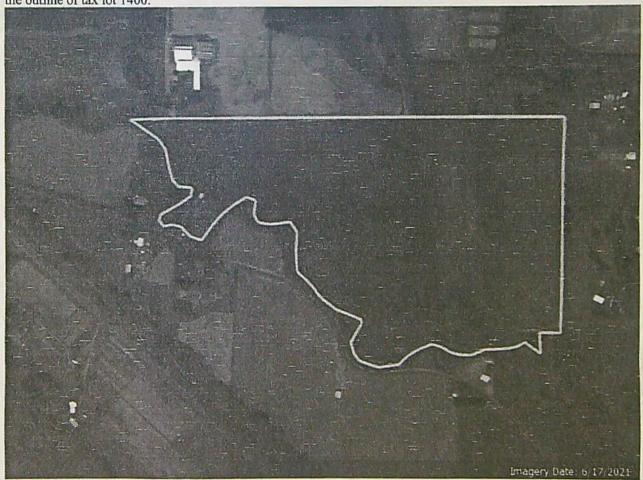

#### Parcel Information

Parcel #: R808843

Tax Lot: 2N4140001400

Site Address: 45715 NW Sell Rd

Banks OR 97106 - 7622

Owner: George Schmidlin Farms LLC

Owner2:

Owner Address: 43860 Woollen Rd

ParcelID: R808843

Tax Account #: 2N4140001400 45715 NW Sell Rd, Banks OR 97106

This map/plat is being furnished as an aid in locating the herein described land in relation to adjoining streets, natural boundaries and other land, and is not a survey of the land depicted. Except to the extent a policy of title insurance is expressly modified by endorsement, if any, the company does not insure dimensions, distances, location of easements, acreage or other matters shown thereon.