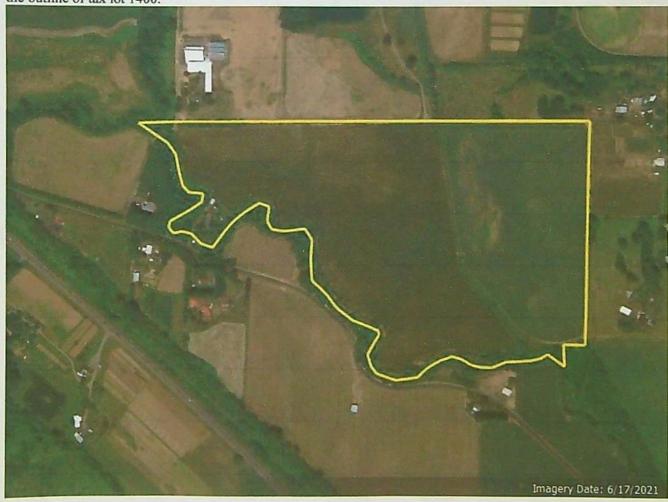

ParcelID: R808843

Tax Account #: 2N4140001400 45715 NW Sell Rd, Banks OR 97106

This map/plat is being furnished as an aid in locating the herein described land in relation to adjoining streets, natural boundaries and other land, and is not a survey of the land depicted. Except to the extent a policy of title insurance is expressly modified by endorsement, if any, the company does not insure dimensions, distances, location of easements, acreage or other matters shown thereon.