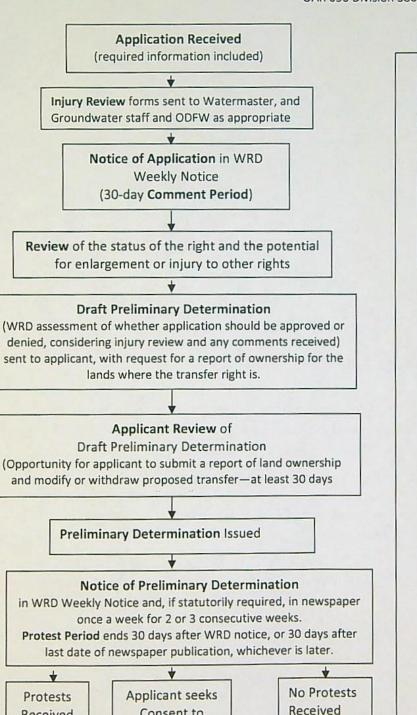

#### Transfer Review Criteria [OAR 690-380-4010(2)]

- Water has been used within the last five years according to the terms and conditions of the right. There is no information in the record that would demonstrate that the right is subject to forfeiture under ORS 540.610.
- A pump, pipeline, and sprinkler system sufficient to use the full amount of water allowed under the existing right were present within the five-year period prior to submittal of Transfer Application T-14040.
- 11. The proposed changes as conditioned would not result in enlargement of the right.
- 12. The proposed changes would not result in injury to other water rights.
- 13. All other application requirements are met.

#### Transfer Review Criteria [OAR 690-380-4010(2)]

- Water has been used within the last five years according to the terms and conditions of the right. There is no information in the record that would demonstrate that the right is subject to forfeiture under ORS 540.610.
- A pump, pipeline, and sprinkler system sufficient to use the full amount of water allowed under the existing right were present within the five-year period prior to submittal of Transfer Application T-14040.
- 10. The proposed changes as conditioned would not result in enlargement of the right.
- 11. The proposed changes would not result in injury to other water rights.
- 12. All other application requirements are met.