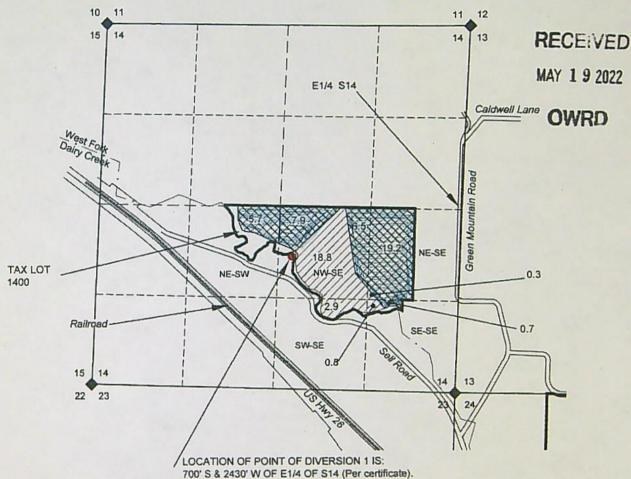

#### Authorized Point of Diversion:

| Twp | Rng | Mer | Sec | Q-Q   | Measured Distances                                                      |
|-----|-----|-----|-----|-------|-------------------------------------------------------------------------|
| 2 N | 4 W | WM  | 14  | NW SE | 700 FEET SOUTH AND 2430 FEET WEST FROM<br>THE E1/4 CORNER OF SECTION 14 |

#### Authorized Place of Use:

|     |     | IRRIGAT | ION |       |       |
|-----|-----|---------|-----|-------|-------|
| Twp | Rng | Mer     | Sec | Q-Q   | Acres |
| 2 N | 4 W | WM      | 14  | NE SW | 3.9   |
| 2 N | 4 W | WM      | 14  | NE SE | 20.4  |
| 2 N | 4 W | WM      | 14  | NW SE | 15.3  |
| 2 N | 4 W | WM      | 14  | SE SE | 0.4   |
|     |     |         |     | Total | 40.0  |

6. Transfer Application T-14040 proposes an additional point of diversion approximately 1.03 mile downstream to:

| Twp | Rng | Mer | Sec | Q-Q   | Measured Distances                                                             |
|-----|-----|-----|-----|-------|--------------------------------------------------------------------------------|
| 2 N | 4 W | WM  | 24  | NW SE | POD 2 - 1855 FEET SOUTH AND 1565 FEET EAST<br>FROM THE NW CORNER OF SECTION 24 |

7. Transfer Application T-14040 also proposes to change the place of use of the right to:

|     |     | IRRIGAT | TION |       |       |
|-----|-----|---------|------|-------|-------|
| Twp | Rng | Mer     | Sec  | Q-Q   | Acres |
| 2 N | 4 W | WM      | 24   | NW NE | 12.2  |
| 2 N | 4 W | WM      | 24   | SW NE | 1.0   |
| 2 N | 4 W | WM      | 24   | NENW  | 26.8  |
|     |     |         |      | Total | 40.0  |

The point of diversion is located as follows:

| Twp | Rng | Mer | Sec | Q-Q   | Measured Distances                                                   |
|-----|-----|-----|-----|-------|----------------------------------------------------------------------|
| 2 N | 4 W | WM  | 14  | NW SE | 700 FEET SOUTH AND 2430 FEET WEST FROM THE E1/4 CORNER OF SECTION 14 |

A description of the place of use to which this right is appurtenant is as follows:

|     |     | IRRIGAT | TION | - UK  |       |
|-----|-----|---------|------|-------|-------|
| Twp | Rng | Mer     | Sec  | Q-Q   | Acres |
| 2 N | 4 W | WM      | 14   | NE SE | 0.3   |
| 2 N | 4 W | WM      | 14   | NW SE | 19.2  |
| 2 N | 4 W | WM      | 14   | SW SE | 2.7   |
| 2 N | 4 W | WM      | 14   | SE SE | 0.6   |
|     |     |         |      | Total | 22.8  |

#### Authorized Point of Diversion:

| Twp | Rng | Mer | Sec | Q-Q   | Measured Distances                                                   |
|-----|-----|-----|-----|-------|----------------------------------------------------------------------|
| 2 N | 4 W | WM  | 14  | NW SE | 700 FEET SOUTH AND 2430 FEET WEST FROM THE E1/4 CORNER OF SECTION 14 |

 Transfer Application T-14040 proposes an additional point of diversion approximately 1.03 mile downstream to:

| Twp | Rng | Mer | Sec | Q-Q   | Measured Distances                                                             |
|-----|-----|-----|-----|-------|--------------------------------------------------------------------------------|
| 2 N | 4 W | WM  | 24  | SE NW | POD 2 - 1855 FEET SOUTH AND 1565 FEET EAST<br>FROM THE NW CORNER OF SECTION 24 |

7. Transfer Application T-14040 also proposes to change the place of use of the right to:

| Twp | Rng | Mer | Sec | Q-Q   | Acres |
|-----|-----|-----|-----|-------|-------|
| 2 N | 4 W | WM  | 24  | NW NE | 12.2  |
| 2 N | 4 W | WM  | 24  | SW NE | 1.0   |
| 2 N | 4 W | WM  | 24  | NE NW | 26.8  |
|     |     |     |     | Total | 40.0  |

5. Transfer Application T-14040 proposes an additional point of diversion approximately 1.03 mile downstream to:

| Twp | Rng | Mer | Sec | Q-Q   | Measured Distances                                                             |
|-----|-----|-----|-----|-------|--------------------------------------------------------------------------------|
| 2 N | 4 W | WM  | 24  | NW SE | POD 2 - 1855 FEET SOUTH AND 1565 FEET EAST<br>FROM THE NW CORNER OF SECTION 24 |

6. Transfer Application T-14040 also proposes to change the place of use of the right to:

|     |     | IRRIGA" | TION |       |       |
|-----|-----|---------|------|-------|-------|
| Twp | Rng | Mer     | Sec  | Q-Q   | Acres |
| 2 N | 4 W | WM      | 24   | NW NE | 12.2  |
| 2 N | 4 W | WM      | 24   | SW NE | 1.0   |
| 2 N | 4 W | WM      | 24   | NENW  | 26.8  |
|     |     |         |      | Total | 40.0  |

The points of diversion are located as follows:

| Twp | Rng | Mer | Sec | Q-Q   | Measured Distances                                                   |
|-----|-----|-----|-----|-------|----------------------------------------------------------------------|
| 2 N | 4 W | WM  | 14  | NW SE | 700 FEET SOUTH AND 2430 FEET WEST FROM THE E1/4 CORNER OF SECTION 14 |

A description of the place of use to which this right is appurtenant is as follows:

|     |     | IRRIGAT | TION |       |       |
|-----|-----|---------|------|-------|-------|
| Twp | Rng | Mer     | Sec  | Q-Q   | Acres |
| 2 N | 4 W | WM      | 14   | NE SE | 0.3   |
| 2 N | 4 W | WM      | 14   | NW SE | 19.2  |
| 2 N | 4 W | WM      | 14   | SW SE | 2.7   |
| 2 N | 4 W | WM      | 14   | SE SE | 0.6   |
|     |     |         |      | Total | 22.8  |