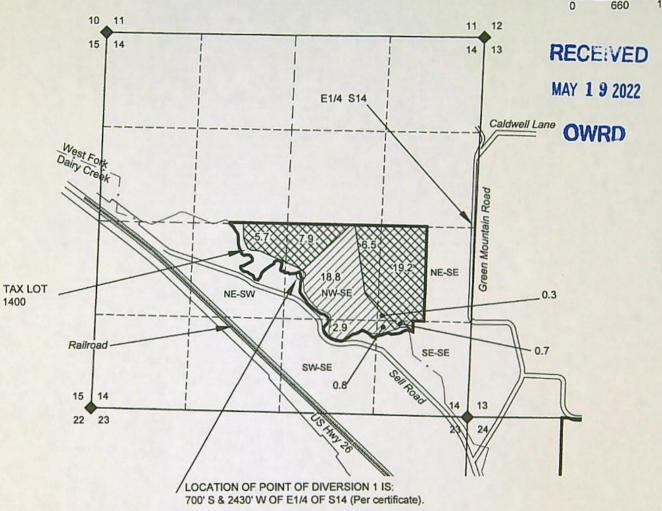

#### Authorized Point of Diversion:

| Twp | Rng | Mer | Sec | Q-Q   | Measured Distances                                                      |
|-----|-----|-----|-----|-------|-------------------------------------------------------------------------|
| 2 N | 4 W | WM  | 14  | NW SE | 700 FEET SOUTH AND 2430 FEET WEST FROM<br>THE E1/4 CORNER OF SECTION 14 |

6. Transfer Application T-14040 proposes an additional point of diversion approximately 1.03 mile downstream to:

| Twp | Rng | Mer | Sec | Q-Q   | Measured Distances                                                             |
|-----|-----|-----|-----|-------|--------------------------------------------------------------------------------|
| 2 N | 4 W | WM  | 24  | NW SE | POD 2 - 1855 FEET SOUTH AND 1565 FEET EAST<br>FROM THE NW CORNER OF SECTION 24 |

The point of diversion is located as follows:

| Twp | Rng | Mer | Sec | Q-Q   | Measured Distances                                                   |
|-----|-----|-----|-----|-------|----------------------------------------------------------------------|
| 2 N | 4 W | WM  | 14  | NW SE | 700 FEET SOUTH AND 2430 FEET WEST FROM THE E1/4 CORNER OF SECTION 14 |

#### Authorized Point of Diversion:

| Twp | Rng | Mer | Sec | Q-Q   | Measured Distances                                                   |
|-----|-----|-----|-----|-------|----------------------------------------------------------------------|
| 2 N | 4 W | WM  | 14  | NW SE | 700 FEET SOUTH AND 2430 FEET WEST FROM THE E1/4 CORNER OF SECTION 14 |

 Transfer Application T-14040 proposes an additional point of diversion approximately 1.03 mile downstream to:

| Twp | Rng | Mer | Sec | Q-Q   | Measured Distances                                                             |
|-----|-----|-----|-----|-------|--------------------------------------------------------------------------------|
| 2 N | 4 W | WM  | 24  | SE NW | POD 2 - 1855 FEET SOUTH AND 1565 FEET EAST<br>FROM THE NW CORNER OF SECTION 24 |

5. Transfer Application T-14040 proposes an additional point of diversion approximately 1.03 mile downstream to:

| Twp | Rng | Mer | Sec | Q-Q   | Measured Distances                                                             |
|-----|-----|-----|-----|-------|--------------------------------------------------------------------------------|
| 2 N | 4 W | WM  | 24  | NW SE | POD 2 - 1855 FEET SOUTH AND 1565 FEET EAST<br>FROM THE NW CORNER OF SECTION 24 |

The points of diversion are located as follows:

| Twp | Rng | Mer | Sec | Q-Q   | Measured Distances                                                   |
|-----|-----|-----|-----|-------|----------------------------------------------------------------------|
| 2 N | 4 W | WM  | 14  | NW SE | 700 FEET SOUTH AND 2430 FEET WEST FROM THE E1/4 CORNER OF SECTION 14 |