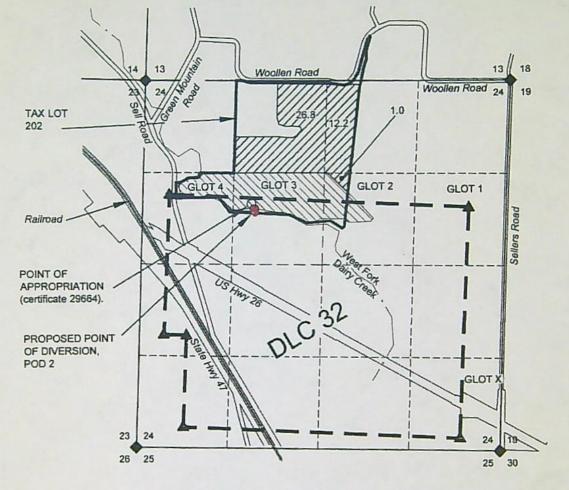

6. Transfer Application T-14040 proposes an additional point of diversion approximately 1.03 mile downstream to:

| Twp | Rng | Mer | Sec | Q-Q   | Measured Distances                                                             |
|-----|-----|-----|-----|-------|--------------------------------------------------------------------------------|
| 2 N | 4 W | WM  | 24  | NW SE | POD 2 - 1855 FEET SOUTH AND 1565 FEET EAST<br>FROM THE NW CORNER OF SECTION 24 |

7. Transfer Application T-14040 also proposes to change the place of use of the right to:

|     |     | IRRIGAT | TION |       |       |
|-----|-----|---------|------|-------|-------|
| Twp | Rng | Mer     | Sec  | Q-Q   | Acres |
| 2 N | 4 W | WM      | 24   | NW NE | 12.2  |
| 2 N | 4 W | WM      | 24   | SW NE | 1.0   |
| 2 N | 4 W | WM      | 24   | NENW  | 26.8  |
|     |     |         |      | Total | 40.0  |

 Transfer Application T-14040 proposes an additional point of diversion approximately 1.03 mile downstream to:

| Twp | Rng | Mer | Sec | Q-Q   | Measured Distances                                                             |
|-----|-----|-----|-----|-------|--------------------------------------------------------------------------------|
| 2 N | 4 W | WM  | 24  | SE NW | POD 2 - 1855 FEET SOUTH AND 1565 FEET EAST<br>FROM THE NW CORNER OF SECTION 24 |

7. Transfer Application T-14040 also proposes to change the place of use of the right to:

| Twp | Rng | Mer | Sec | Q-Q   | Acres |
|-----|-----|-----|-----|-------|-------|
| 2 N | 4 W | WM  | 24  | NW NE | 12.2  |
| 2 N | 4 W | WM  | 24  | SW NE | 1.0   |
| 2 N | 4 W | WM  | 24  | NE NW | 26.8  |
|     |     |     |     | Total | 40.0  |

5. Transfer Application T-14040 proposes an additional point of diversion approximately 1.03 mile downstream to:

| Twp | Rng | Mer | Sec | Q-Q   | Measured Distances                                                             |
|-----|-----|-----|-----|-------|--------------------------------------------------------------------------------|
| 2 N | 4 W | WM  | 24  | NW SE | POD 2 - 1855 FEET SOUTH AND 1565 FEET EAST<br>FROM THE NW CORNER OF SECTION 24 |

6. Transfer Application T-14040 also proposes to change the place of use of the right to:

|     |     | IRRIGA" | TION |       |       |
|-----|-----|---------|------|-------|-------|
| Twp | Rng | Mer     | Sec  | Q-Q   | Acres |
| 2 N | 4 W | WM      | 24   | NW NE | 12.2  |
| 2 N | 4 W | WM      | 24   | SW NE | 1.0   |
| 2 N | 4 W | WM      | 24   | NENW  | 26.8  |
|     |     |         |      | Total | 40.0  |