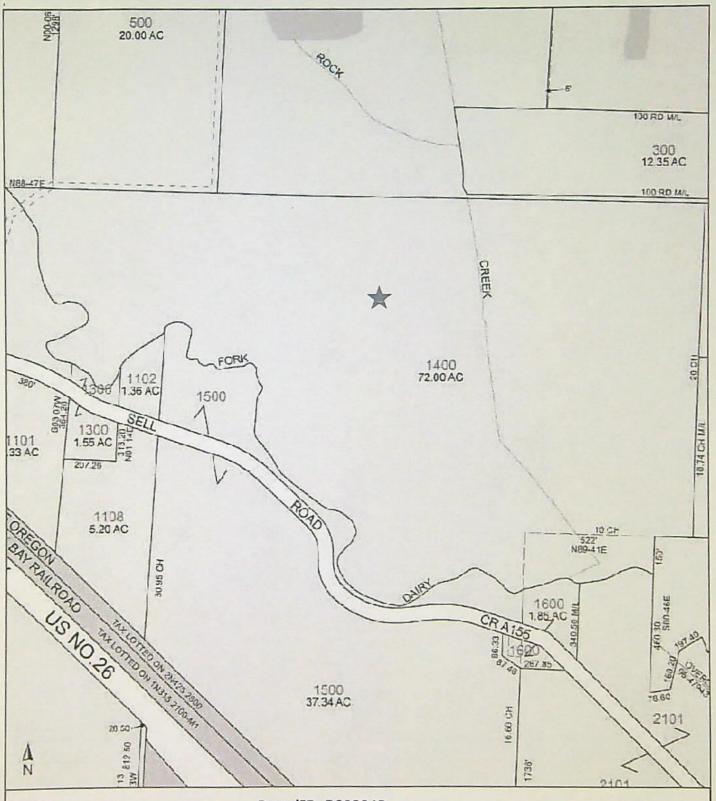

ParcelID: R808843

Tax Account #: 2N4140001400 45715 NW Sell Rd, Banks OR 97106

This map/plat is being furnished as an aid in locating the herein described land in relation to adjoining streets, natural boundaries and other land, and is not a survey of the land depicted. Except to the extent a policy of title insurance is expressly modified by endorsement, if any, the company does not insure dimensions, distances, location of easements, acreage or other matters shown thereon.