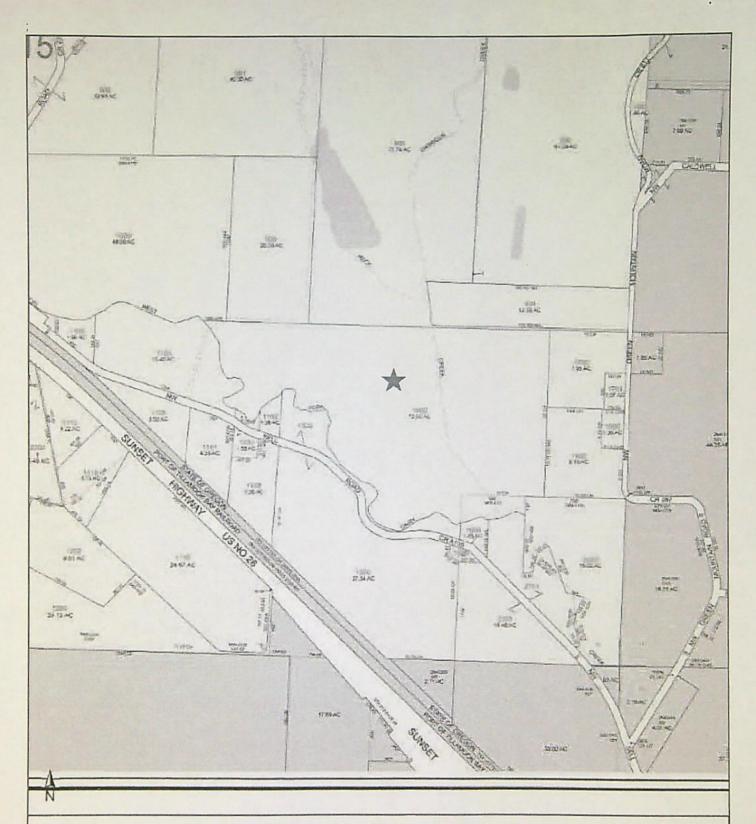

ParcelID: R808843

Tax Account #: 2N4140001400 45715 NW Sell Rd, Banks OR 97106

This map/plat is being furnished as an aid in locating the herein described land in relation to adjoining streets, natural boundaries and other land, and is not a survey of the land depicted. Except to the extent a policy of title insurance is expressly modified by endorsement, if any, the company does not insure dimensions, distances, location of easements, acreage or other matters shown thereon.