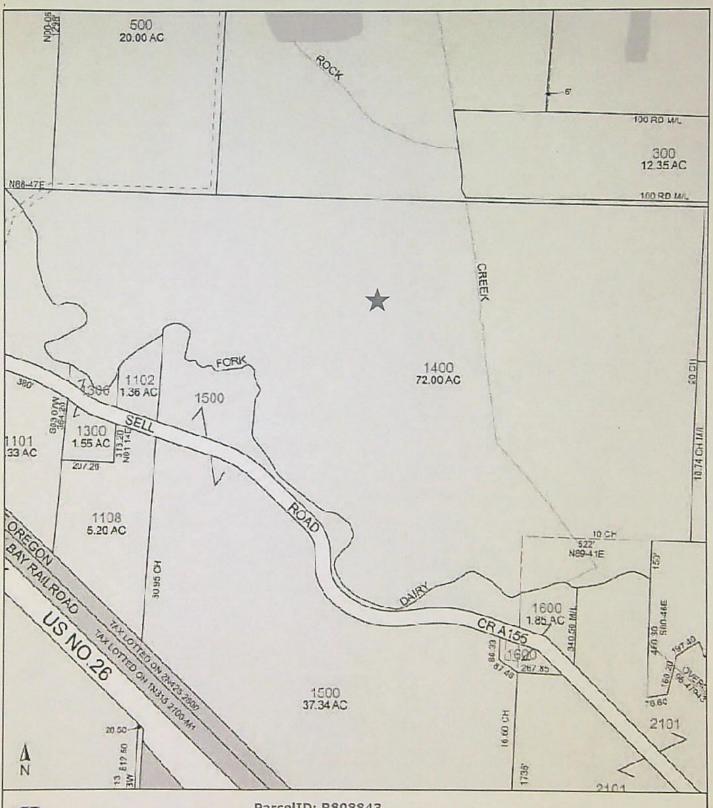

#### Parcel Information

Parcel #: R808843

Tax Lot: 2N4140001400

Site Address: 45715 NW Sell Rd

Banks OR 97106 - 7622

Owner: George Schmidlin Farms LLC

Owner2:

Owner Address: 43860 Woollen Rd

Banks OR 97106 - 7214

Twn/Range/Section: 02N / 04W / 14 / SE

Parcel Size: 72.00 Acres (3,136,320 SqFt)

Plat/Subdivision:

Lot:

Block:

Map Page/Grid:

Census Tract/Block: 033400 / 2057

ParcelID: R808843

Tax Account #: 2N4140001400 45715 NW Sell Rd, Banks OR 97106

This map/plat is being furnished as an aid in locating the herein described land in relation to adjoining streets, natural boundaries and other land, and is not a survey of the land depicted. Except to the extent a policy of title insurance is expressly modified by endorsement, if any, the company does not insure dimensions, distances, location of easements, acreage or other matters shown thereon.