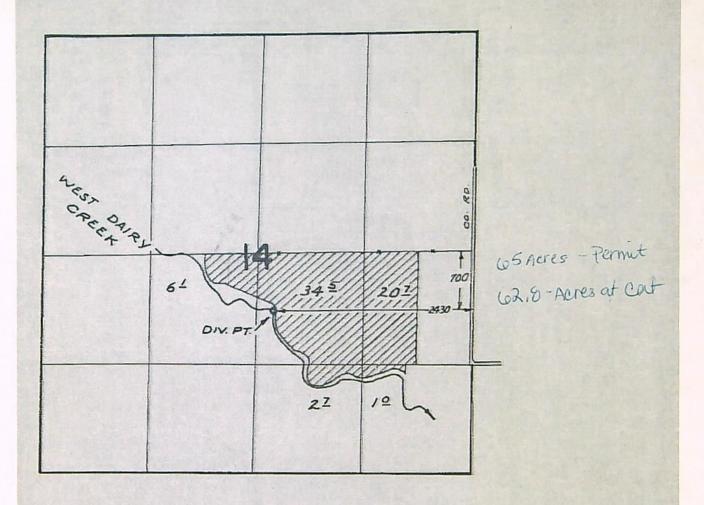

#### Authorized Point of Diversion:

| Twp | Rng | Mer | Sec | Q-Q   | Measured Distances                                                      |
|-----|-----|-----|-----|-------|-------------------------------------------------------------------------|
| 2 N | 4 W | WM  | 14  | NW SE | 700 FEET SOUTH AND 2430 FEET WEST FROM<br>THE E1/4 CORNER OF SECTION 14 |

#### Authorized Place of Use:

|     |     | IRRIGAT | ION |       |       |
|-----|-----|---------|-----|-------|-------|
| Twp | Rng | Mer     | Sec | Q-Q   | Acres |
| 2 N | 4 W | WM      | 14  | NE SW | 3.9   |
| 2 N | 4 W | WM      | 14  | NE SE | 20.4  |
| 2 N | 4 W | WM      | 14  | NW SE | 15.3  |
| 2 N | 4 W | WM      | 14  | SE SE | 0.4   |
|     |     |         |     | Total | 40.0  |

6. Transfer Application T-14040 proposes an additional point of diversion approximately 1.03 mile downstream to:

| Twp | Rng | Mer | Sec | Q-Q   | Measured Distances                                                             |
|-----|-----|-----|-----|-------|--------------------------------------------------------------------------------|
| 2 N | 4 W | WM  | 24  | NW SE | POD 2 - 1855 FEET SOUTH AND 1565 FEET EAST<br>FROM THE NW CORNER OF SECTION 24 |

7. Transfer Application T-14040 also proposes to change the place of use of the right to:

|     |     | IRRIGAT | TION |       |       |
|-----|-----|---------|------|-------|-------|
| Twp | Rng | Mer     | Sec  | Q-Q   | Acres |
| 2 N | 4 W | WM      | 24   | NW NE | 12.2  |
| 2 N | 4 W | WM      | 24   | SW NE | 1.0   |
| 2 N | 4 W | WM      | 24   | NENW  | 26.8  |
|     |     |         |      | Total | 40.0  |