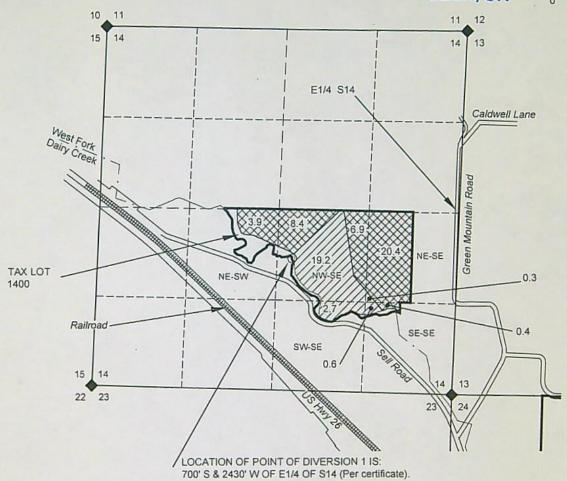

#### Authorized Point of Diversion:

| Twp | Rng | Mer | Sec | Q-Q   | Measured Distances                                                   |
|-----|-----|-----|-----|-------|----------------------------------------------------------------------|
| 2 N | 4 W | WM  | 14  | NW SE | 700 FEET SOUTH AND 2430 FEET WEST FROM THE E1/4 CORNER OF SECTION 14 |

#### Authorized Place of Use:

|     |     | IRRIGAT | ION |       |       |
|-----|-----|---------|-----|-------|-------|
| Twp | Rng | Mer     | Sec | Q-Q   | Acres |
| 2 N | 4 W | WM      | 14  | NE SW | 3.9   |
| 2 N | 4 W | WM      | 14  | NE SE | 20.4  |
| 2 N | 4 W | WM      | 14  | NW SE | 15.3  |
| 2 N | 4 W | WM      | 14  | SE SE | 0.4   |
|     |     |         |     | Total | 40.0  |

 Transfer Application T-14040 proposes an additional point of diversion approximately 1.03 mile downstream to:

| Twp | Rng | Mer | Sec | Q-Q   | Measured Distances                                                             |
|-----|-----|-----|-----|-------|--------------------------------------------------------------------------------|
| 2 N | 4 W | WM  | 24  | SE NW | POD 2 - 1855 FEET SOUTH AND 1565 FEET EAST<br>FROM THE NW CORNER OF SECTION 24 |

7. Transfer Application T-14040 also proposes to change the place of use of the right to:

| Twp | Rng | Mer | Sec | Q-Q   | Acres |
|-----|-----|-----|-----|-------|-------|
| 2 N | 4 W | WM  | 24  | NW NE | 12.2  |
| 2 N | 4 W | WM  | 24  | SW NE | 1.0   |
| 2 N | 4 W | WM  | 24  | NE NW | 26.8  |
|     |     |     |     | Total | 40.0  |