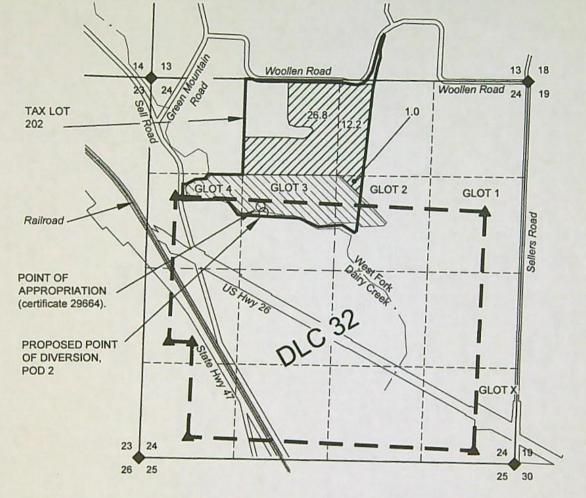

6. Transfer Application T-14040 proposes an additional point of diversion approximately 1.03 mile downstream to:

| Twp | Rng | Mer | Sec | Q-Q   | Measured Distances                                                             |
|-----|-----|-----|-----|-------|--------------------------------------------------------------------------------|
| 2 N | 4 W | WM  | 24  | NW SE | POD 2 - 1855 FEET SOUTH AND 1565 FEET EAST<br>FROM THE NW CORNER OF SECTION 24 |

7. Transfer Application T-14040 also proposes to change the place of use of the right to:

|     |     | IRRIGAT | TION |       |       |
|-----|-----|---------|------|-------|-------|
| Twp | Rng | Mer     | Sec  | Q-Q   | Acres |
| 2 N | 4 W | WM      | 24   | NW NE | 12.2  |
| 2 N | 4 W | WM      | 24   | SW NE | 1.0   |
| 2 N | 4 W | WM      | 24   | NENW  | 26.8  |
|     |     |         |      | Total | 40.0  |

 Transfer Application T-14040 proposes an additional point of diversion approximately 1.03 mile downstream to:

| Twp | Rng | Mer | Sec | Q-Q   | Measured Distances                                                             |
|-----|-----|-----|-----|-------|--------------------------------------------------------------------------------|
| 2 N | 4 W | WM  | 24  | SE NW | POD 2 - 1855 FEET SOUTH AND 1565 FEET EAST<br>FROM THE NW CORNER OF SECTION 24 |

7. Transfer Application T-14040 also proposes to change the place of use of the right to:

| Twp | Rng | Mer | Sec | Q-Q   | Acres |
|-----|-----|-----|-----|-------|-------|
| 2 N | 4 W | WM  | 24  | NW NE | 12.2  |
| 2 N | 4 W | WM  | 24  | SW NE | 1.0   |
| 2 N | 4 W | WM  | 24  | NE NW | 26.8  |
|     |     |     |     | Total | 40.0  |

5. Transfer Application T-14040 proposes an additional point of diversion approximately 1.03 mile downstream to:

| Twp | Rng | Mer | Sec | Q-Q   | Measured Distances                                                             |
|-----|-----|-----|-----|-------|--------------------------------------------------------------------------------|
| 2 N | 4 W | WM  | 24  | NW SE | POD 2 - 1855 FEET SOUTH AND 1565 FEET EAST<br>FROM THE NW CORNER OF SECTION 24 |

6. Transfer Application T-14040 also proposes to change the place of use of the right to:

|     |     | IRRIGA" | TION |       |       |
|-----|-----|---------|------|-------|-------|
| Twp | Rng | Mer     | Sec  | Q-Q   | Acres |
| 2 N | 4 W | WM      | 24   | NW NE | 12.2  |
| 2 N | 4 W | WM      | 24   | SW NE | 1.0   |
| 2 N | 4 W | WM      | 24   | NENW  | 26.8  |
|     |     |         |      | Total | 40.0  |