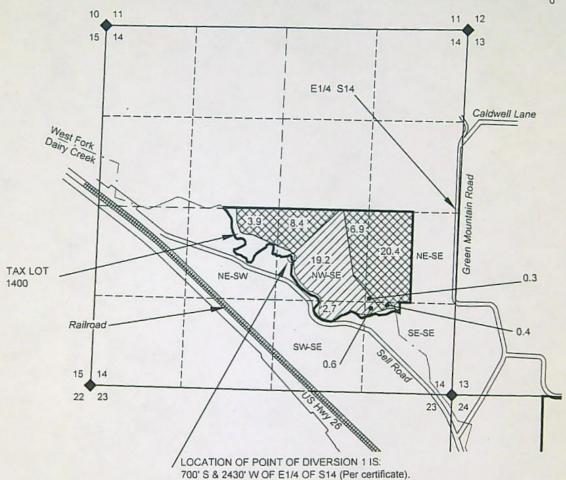

#### Authorized Point of Diversion:

| Twp | Rng | Mer | Sec | Q-Q   | Measured Distances                                                      |
|-----|-----|-----|-----|-------|-------------------------------------------------------------------------|
| 2 N | 4 W | WM  | 14  | NW SE | 700 FEET SOUTH AND 2430 FEET WEST FROM<br>THE E1/4 CORNER OF SECTION 14 |

#### Authorized Place of Use:

|     |     | IRRIGAT | ION |       |       |
|-----|-----|---------|-----|-------|-------|
| Twp | Rng | Mer     | Sec | Q-Q   | Acres |
| 2 N | 4 W | WM      | 14  | NE SW | 3.9   |
| 2 N | 4 W | WM      | 14  | NE SE | 20.4  |
| 2 N | 4 W | WM      | 14  | NW SE | 15.3  |
| 2 N | 4 W | WM      | 14  | SE SE | 0.4   |
|     |     |         |     | Total | 40.0  |

6. Transfer Application T-14040 proposes an additional point of diversion approximately 1.03 mile downstream to:

| Twp | Rng | Mer | Sec | Q-Q   | Measured Distances                                                             |
|-----|-----|-----|-----|-------|--------------------------------------------------------------------------------|
| 2 N | 4 W | WM  | 24  | NW SE | POD 2 - 1855 FEET SOUTH AND 1565 FEET EAST<br>FROM THE NW CORNER OF SECTION 24 |

7. Transfer Application T-14040 also proposes to change the place of use of the right to:

|     |     | IRRIGAT | TION |       |       |
|-----|-----|---------|------|-------|-------|
| Twp | Rng | Mer     | Sec  | Q-Q   | Acres |
| 2 N | 4 W | WM      | 24   | NW NE | 12.2  |
| 2 N | 4 W | WM      | 24   | SW NE | 1.0   |
| 2 N | 4 W | WM      | 24   | NENW  | 26.8  |
|     |     |         |      | Total | 40.0  |

The point of diversion is located as follows:

| Twp | Rng | Mer | Sec | Q-Q   | Measured Distances                                                   |
|-----|-----|-----|-----|-------|----------------------------------------------------------------------|
| 2 N | 4 W | WM  | 14  | NW SE | 700 FEET SOUTH AND 2430 FEET WEST FROM THE E1/4 CORNER OF SECTION 14 |

A description of the place of use to which this right is appurtenant is as follows:

|     |     | IRRIGAT | TION | - UK  |       |
|-----|-----|---------|------|-------|-------|
| Twp | Rng | Mer     | Sec  | Q-Q   | Acres |
| 2 N | 4 W | WM      | 14   | NE SE | 0.3   |
| 2 N | 4 W | WM      | 14   | NW SE | 19.2  |
| 2 N | 4 W | WM      | 14   | SW SE | 2.7   |
| 2 N | 4 W | WM      | 14   | SE SE | 0.6   |
|     |     |         |      | Total | 22.8  |

#### Authorized Point of Diversion:

| Twp | Rng | Mer | Sec | Q-Q   | Measured Distances                                                   |
|-----|-----|-----|-----|-------|----------------------------------------------------------------------|
| 2 N | 4 W | WM  | 14  | NW SE | 700 FEET SOUTH AND 2430 FEET WEST FROM THE E1/4 CORNER OF SECTION 14 |

 Transfer Application T-14040 proposes an additional point of diversion approximately 1.03 mile downstream to:

| Twp | Rng | Mer | Sec | Q-Q   | Measured Distances                                                             |
|-----|-----|-----|-----|-------|--------------------------------------------------------------------------------|
| 2 N | 4 W | WM  | 24  | SE NW | POD 2 - 1855 FEET SOUTH AND 1565 FEET EAST<br>FROM THE NW CORNER OF SECTION 24 |

7. Transfer Application T-14040 also proposes to change the place of use of the right to:

| Twp | Rng | Mer | Sec | Q-Q   | Acres |
|-----|-----|-----|-----|-------|-------|
| 2 N | 4 W | WM  | 24  | NW NE | 12.2  |
| 2 N | 4 W | WM  | 24  | SW NE | 1.0   |
| 2 N | 4 W | WM  | 24  | NE NW | 26.8  |
|     |     |     |     | Total | 40.0  |

5. Transfer Application T-14040 proposes an additional point of diversion approximately 1.03 mile downstream to:

| Twp | Rng | Mer | Sec | Q-Q   | Measured Distances                                                             |
|-----|-----|-----|-----|-------|--------------------------------------------------------------------------------|
| 2 N | 4 W | WM  | 24  | NW SE | POD 2 - 1855 FEET SOUTH AND 1565 FEET EAST<br>FROM THE NW CORNER OF SECTION 24 |

6. Transfer Application T-14040 also proposes to change the place of use of the right to:

|     |     | IRRIGA" | TION |       |       |
|-----|-----|---------|------|-------|-------|
| Twp | Rng | Mer     | Sec  | Q-Q   | Acres |
| 2 N | 4 W | WM      | 24   | NW NE | 12.2  |
| 2 N | 4 W | WM      | 24   | SW NE | 1.0   |
| 2 N | 4 W | WM      | 24   | NENW  | 26.8  |
|     |     |         |      | Total | 40.0  |

The points of diversion are located as follows:

| Twp | Rng | Mer | Sec | Q-Q   | Measured Distances                                                   |
|-----|-----|-----|-----|-------|----------------------------------------------------------------------|
| 2 N | 4 W | WM  | 14  | NW SE | 700 FEET SOUTH AND 2430 FEET WEST FROM THE E1/4 CORNER OF SECTION 14 |

A description of the place of use to which this right is appurtenant is as follows:

|     |     | IRRIGAT | TION |       |       |
|-----|-----|---------|------|-------|-------|
| Twp | Rng | Mer     | Sec  | Q-Q   | Acres |
| 2 N | 4 W | WM      | 14   | NE SE | 0.3   |
| 2 N | 4 W | WM      | 14   | NW SE | 19.2  |
| 2 N | 4 W | WM      | 14   | SW SE | 2.7   |
| 2 N | 4 W | WM      | 14   | SE SE | 0.6   |
|     |     |         |      | Total | 22.8  |