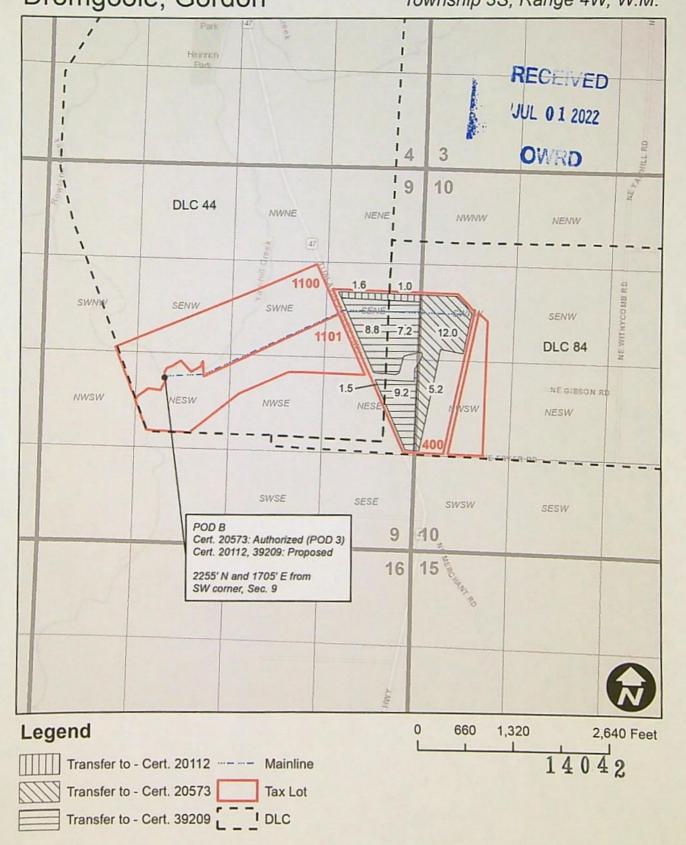

11. A change in point of diversion is necessary to convey the water to the proposed temporary place of use. Temporary Transfer Application T-14042 proposes to move the authorized point of diversion approximately 5.0 miles downstream to POD A and 6.0 miles downstream to POD B:

| Twp | Rng | Mer | Sec | Q-Q   | DLC | Measured Distances                                                         |
|-----|-----|-----|-----|-------|-----|----------------------------------------------------------------------------|
| 3 S | 4 W | WM  | 5   | SE SE | 41  | POD A - 235 FEET NORTH AND 670 FEET WEST FROM THE SE CORNER OF SECTION 5   |
| 3,5 | 4 W | WM  | 9   | NE SW | 44  | POD B – 2255 FEET NORTH AND 1705 FEET EAST FROM THE SW CORNER OF SECTION 9 |

13. Temporary Transfer Application T-14042 proposes to temporarily change the place of use of the right to:

|     |     |     | IRRIGA | TION  |       |       |
|-----|-----|-----|--------|-------|-------|-------|
| Twp | Rng | Mer | Sec    | Q-Q   | DLC . | Acres |
| 35  | 4 W | WM  | 10     | SW NW | 84    | ·12.0 |
| 35  | 4 W | WM  | 10     | NW SW | 84    | 5.2   |
|     |     |     |        |       | Total | 17.2  |

18. Temporary Transfer Application T-14042 proposes to temporarily change the place of use of the right to:

|     |       | 1   | RRIGAT | ION   |       |       |
|-----|-------|-----|--------|-------|-------|-------|
| Twp | Rng · | Mer | Sec    | Q-Q   | DLC   | Acres |
| 35  | 4 W   | WM  | 9      | SE NE | 44    | 8.8   |
| 35  | 4 W   | WM  | 9      | SE NE | 84    | 7.2   |
| 35  | 4 W   | WM  | 9      | NE SE | 44    | 1.5   |
| 35  | 4 W   | WM  | 9      | NE SE | 84    | 9.2   |
|     |       |     |        |       | Total | 26.7  |

| Twp | Rng | Mer | Sec | Q-Q   | DLC | Measured Distances                                                         |
|-----|-----|-----|-----|-------|-----|----------------------------------------------------------------------------|
| 3 S | 4 W | WM  | 9   | NE SW | 44  | POD B – 2255 FEET NORTH AND 1705 FEET EAST FROM THE SW CORNER OF SECTION 9 |