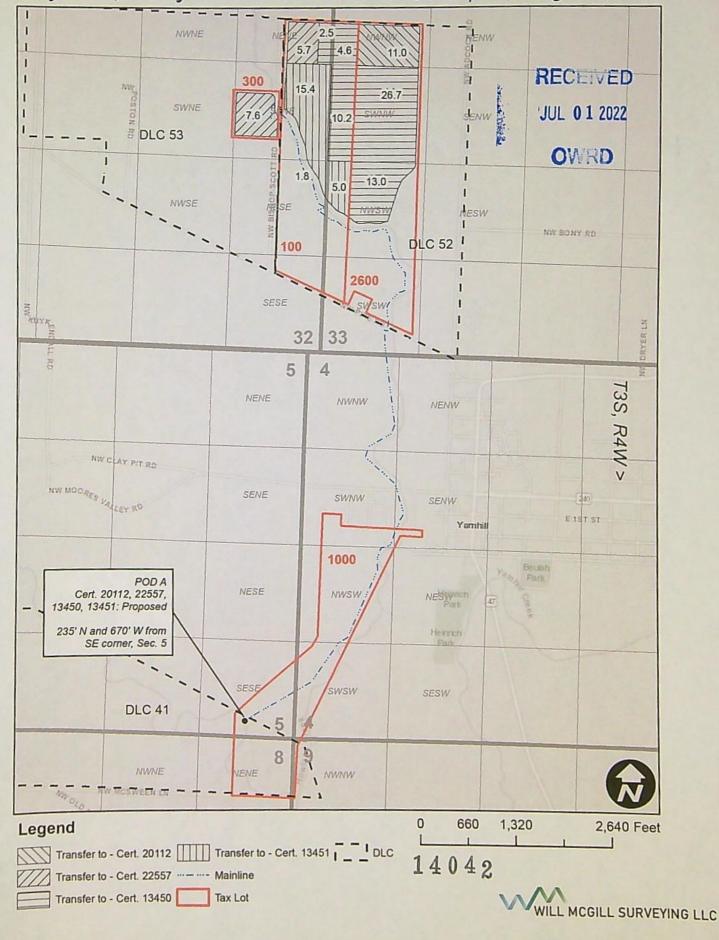

4. Temporary Transfer Application T-14042 proposes to temporarily change the place of use of the right to:

| IRRIGATION |      |     |     |       |       |       |  |  |  |
|------------|------|-----|-----|-------|-------|-------|--|--|--|
| Twp        | Rng  | Mer | Sec | Q-Q   | DLC   | Acres |  |  |  |
| 25         | 4 W  | WM  | 32  | NE NE | 52    | 2.5   |  |  |  |
| 25         | 4 W  | WM  | 33  | NW NW | . 52  | 4.6   |  |  |  |
| 25         | 4 W  | WM  | 33  | SW NW | 52    | 36.9  |  |  |  |
| 25         | .4 W | WM  | 33  | NW SW | 52    | 13.0  |  |  |  |
|            |      |     |     |       | Total | 57.0  |  |  |  |

| Twp | Rng | Mer | Sec | Q-Q   | DLC | Measured Distances                                                       |
|-----|-----|-----|-----|-------|-----|--------------------------------------------------------------------------|
| 35  | 4 W | WM  | 5   | SE SE | 41  | POD A - 235 FEET NORTH AND 670 FEET WEST FROM THE SE CORNER OF SECTION 5 |

7. Temporary Transfer Application T-14042 proposes to temporarily change the place of use of the right to:

|     | IRRIGATION |     |     |       |       |       |  |  |  |  |
|-----|------------|-----|-----|-------|-------|-------|--|--|--|--|
| Twp | Rng        | Mer | Sec | Q-Q   | DLC   | Acres |  |  |  |  |
| 25  | 4 W        | WM  | 32  | SE NE | 52    | 15.4  |  |  |  |  |
| 25  | 4 W        | WM  | 32  | NE SE | 52    | 1.8   |  |  |  |  |
| 25  | 4W         | WM  | 33  | NW SW | 52    | 5.0   |  |  |  |  |
|     |            |     |     |       | Total | .22.2 |  |  |  |  |

 Temporary Transfer Application T-14042 proposes to temporarily change the place of use of the right to:

|     |     |      | IRRIGA | TION  |       |       |
|-----|-----|------|--------|-------|-------|-------|
| Twp | Rng | Mer  | Sec    | Q-Q   | DLC   | Acres |
| 25  | 4 W | WM   | 33     | NW NW | 52    | 11.0  |
| 35. | 4 W | ·WM  | 9      | SE NE | 44    | 1.6   |
| 35  | 4 W | WM   | 9      | SE NE | 84    | 1:.0  |
| 4   |     | inui |        |       | Total | 13.6  |

| Twp | Rng | Mer | Sec | Q-Q   | DLC | Measured Distances                                                         |
|-----|-----|-----|-----|-------|-----|----------------------------------------------------------------------------|
| 3 S | 4 W | WM  | 5   | SE SE | 41  | POD A - 235 FEET NORTH AND 670 FEET WEST FROM THE SE CORNER OF SECTION 5   |
| 3,5 | 4 W | WM  | 9   | NE SW | 44  | POD B – 2255 FEET NORTH AND 1705 FEET EAST FROM THE SW CORNER OF SECTION 9 |

13. Temporary Transfer Application T-14042 proposes to temporarily change the place of use of the right to:

|     |     |     | IRRIGA | TION  |       |       |
|-----|-----|-----|--------|-------|-------|-------|
| Twp | Rng | Mer | Sec    | Q-Q   | DLC . | Acres |
| 35  | 4 W | WM  | 10     | SW NW | 84    | ·12.0 |
| 35  | 4 W | WM  | 10     | NW SW | 84    | 5.2   |
|     |     |     |        |       | Total | 17.2  |

15. Temporary Transfer Application T-14042 proposes to temporarily change the place of use of the right to:

| Acres | DLC | Q-Q   | Sec | Mer           | Rng | Twp |
|-------|-----|-------|-----|---------------|-----|-----|
| 5.7   | 52  | NENE  | 32  | WM            | 4 W | 25  |
| 7.6   | 53  | SE NE | 32  | WM            | 4 W | 25  |
|       | 300 |       |     | Total Indiana |     | 25  |

| Twp | Rng | Mer | Sec | Q-Q   | DLC | Measured Distances                                                       |
|-----|-----|-----|-----|-------|-----|--------------------------------------------------------------------------|
| 3 S | 4 W | ŴM  | 5   | SE SE | 41  | POD A - 235 FEET NORTH AND 670 FEET WEST FROM THE SE CORNER OF SECTION 5 |