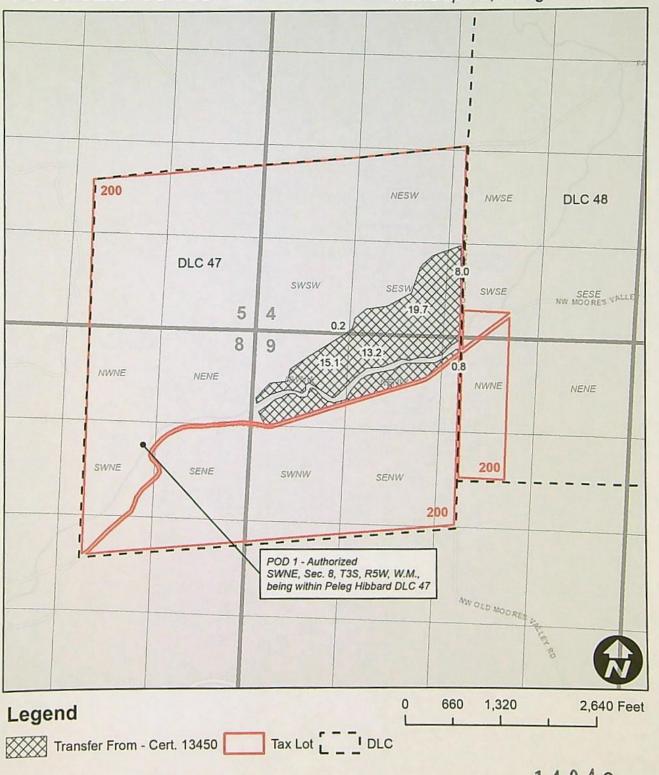

Certificate: 13450 in the name of J.L. JENNINGS (perfected under Permit S-10816)

Use: IRRIGATION of 57.0 ACRES

Priority Date: JANUARY 31, 1933

Rate: 0.72 CUBIC FOOT PER SECOND

This is a final order in other than a contested case. This order is subject to judicial review under ORS 183.484. Any petition for judicial review must be filed within the 60-day time period specified by ORS 183.484(2). Pursuant to ORS 536.075 and OAR 137-004-0080, you may petition for judicial review or petition the Director for reconsideration of this order. A petition for reconsideration may be granted or denied by the Director, and if no action is taken within 60 days following the date the petition was filed, the petition shall be deemed denied.

#### Authorized Place of Use:

|     |     |     | <b>IRRIGA</b> | TION  |       |       |
|-----|-----|-----|---------------|-------|-------|-------|
| Twp | Rng | Mer | Sec           | Q-Q   | DLC   | Acres |
| 3 S | 5 W | WM  | 4             | SW SW | 47    | 0.2   |
| 3 S | 5 W | WM  | 4             | SE SW | 47    | 19.7  |
| 3 S | 5 W | WM  | 4             | SW SE | 47    | 8.0   |
| 35  | 5 W | WM  | 9             | NW NE | 47    | 0.8   |
| 3 S | 5 W | WM  | 9             | NENW  | 47    | 13.2  |
| 3 S | 5 W | WM  | 9             | NW NW | 47    | 15.1  |
|     | *   |     | 4             |       | Total | 57.0  |