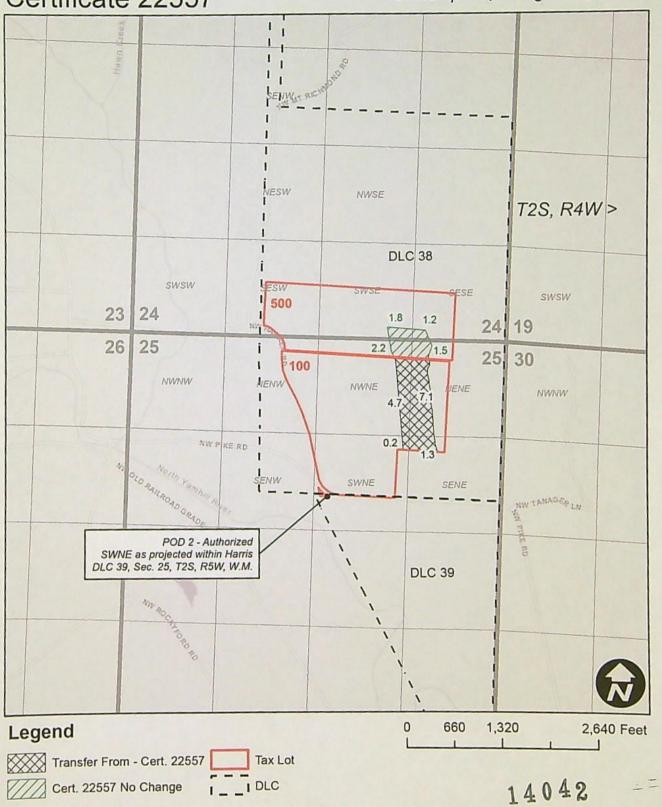

14. The portion of the fifth right to be temporarily transferred is as follows:

Certificate: 22557 in the name of FRANK GEISLER (perfected under Permit S-23595)

Use: IRRIGATION of 13.3 ACRES

Priority Date: APRIL 27, 1955

#### Authorized Place of Use:

|     |     |       | IRRIGAT | TION  |       |       |
|-----|-----|-------|---------|-------|-------|-------|
| Twp | Rng | · Mer | Sec     | Q-Q   | DLC   | Acres |
| 25  | 5 W | WM    | 25      | NE NE | 38    | 7.1   |
| 25  | 5 W | .MM   | 25      | NW NE | 38    | 4.7   |
| 25  | 5 W | WM    | 25      | SW NE | 38    | 0.2   |
| 2 S | 5 W | WM    | 25      | SE NE | -38   | 1.3   |
|     |     |       |         |       | Total | 13.3  |