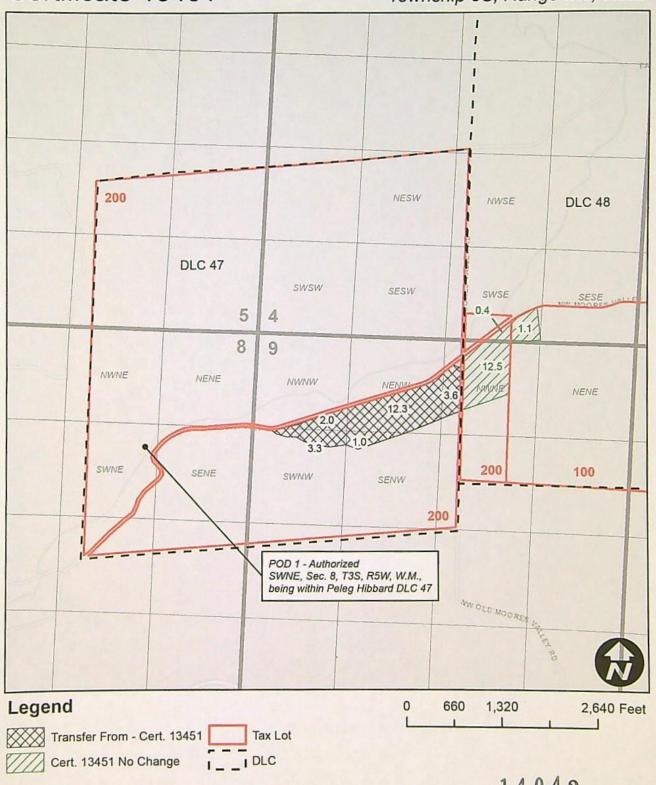

6. The portion of the second right to be temporarily transferred is as follows:

Certificate: 13451 in the name of J.L. JENNINGS (perfected under Permit S-11065)

Use: IRRIGATION of 22.2 ACRES
Priority Date: SEPTEMBER 16, 1933

#### Authorized Place of Use:

|     |     |       | IRRIGA" | TION  |       |       |
|-----|-----|-------|---------|-------|-------|-------|
| Twp | Rng | Mer - | Sec     | Q-Q   | DLC   | Acres |
| 3 S | 5 W | WM    | 9       | NW NE | 47    | 3.6   |
| 3 S | 5 W | WM    | 9       | NE NW | 47    | 12.3  |
| 35  | 5 W | WM    | 9       | NW NW | 47    | 2.0   |
| 3 S | 5 W | WM    | 9       | SW NW | 47    | 3.3   |
| 35  | 5 W | WM    | 9       | SE NW | 47    | 1.0   |
|     |     |       |         |       | Total | 22.2  |

7. Temporary Transfer Application T-14042 proposes to temporarily change the place of use of the right to:

|     | IRRIGATION |     |     |       |       |       |  |  |  |  |
|-----|------------|-----|-----|-------|-------|-------|--|--|--|--|
| Twp | Rng        | Mer | Sec | Q-Q   | DLC   | Acres |  |  |  |  |
| 25  | 4 W        | WM  | 32  | SE NE | 52    | 15.4  |  |  |  |  |
| 25  | 4 W        | WM  | 32  | NE SE | 52    | 1.8   |  |  |  |  |
| 25  | 4W         | WM  | 33  | NW SW | 52    | 5.0   |  |  |  |  |
|     |            |     |     |       | Total | .22.2 |  |  |  |  |