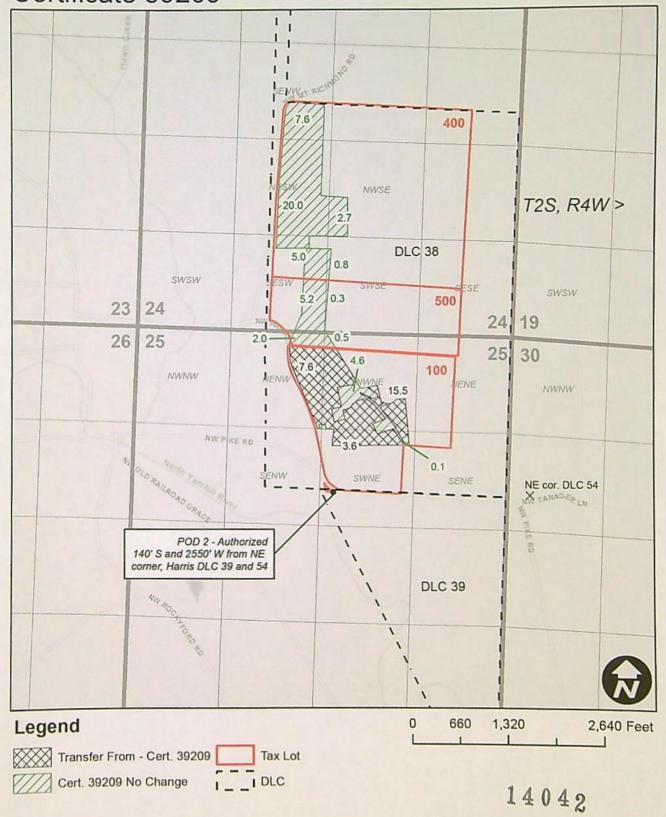

#### Authorized Point of Diversion:

| Twp | Rng | Mer | Sec | Q-Q   | DLC | Measured Distances           |
|-----|-----|-----|-----|-------|-----|------------------------------|
| 25  | 5 W | WM  | 25  | SW NE | 38  | NOT DESCRIBED IN CERTIFICATE |

#### Authorized Place of Use:

|     |       |     | RRIGAT | TION  |       |       |
|-----|-------|-----|--------|-------|-------|-------|
| Twp | Rng   | Mer | Sec    | Q-Q   | DLC   | Acres |
| 2 S | 5 W   | WM  | 25     | SW NE | 38    | 13.4  |
| 25  | . 5 W | WM  | 25     | SE NW | 38    | 0.2   |
|     |       |     |        |       | Total | 13.6  |

17. The portion of the sixth right to be temporarily transferred is as follows:

Certificate: 39209 in the name of DEL AND DIXIE COURSEY (perfected under Permit

S-29929)

Use: IRRIGATION of 26.7 ACRES

Priority Date: AUGUST 6, 1964

Rate: 0.33 CUBIC FOOT PER SECOND

Limit/Duty: The amount of water used for irrigation, together with the amount secured

under any other right existing for the same lands, shall be limited to ONE-EIGHTIETH of one cubic foot per second per acre or its equivalent for each acre irrigated and shall be further limited to a diversion of not to exceed 2.5 acre-feet per acre for each acre irrigated during the irrigation season of each year, and shall conform to such reasonable rotation system as may be

ordered by the proper state officer.

Source: NORTH YAMHILL RIVER, a tributary of YAMHILL RIVER

#### Authorized Point of Diversion:

| Twp | Rng | Mer | Sec | Q-Q    | . Measured Distances                                                            |
|-----|-----|-----|-----|--------|---------------------------------------------------------------------------------|
| 25  | 5 W | WM  | 25  | SW NE. | 140 FEET SOUTH AND 2550 FEET WEST FROM THE NE<br>CORNER OF HARRIS DLC 39 AND 54 |

#### Authorized Place of Use:

| IRRIGATION |     |     |       |       |       |       |  |  |  |
|------------|-----|-----|-------|-------|-------|-------|--|--|--|
| Twp        | Rng | Mer | Sec · | Q-Q   | DLC   | Acres |  |  |  |
| 25         | 5 W | WM  | 25    | NW NE | 38    | 15.5  |  |  |  |
| 25         | 5 W | WM. | 25    | SW NE | 38    | 3.6   |  |  |  |
| 25         | 5 W | WM  | 25    | NENW  | 38    | 7.6   |  |  |  |
|            |     |     |       |       | Total | 26.7  |  |  |  |