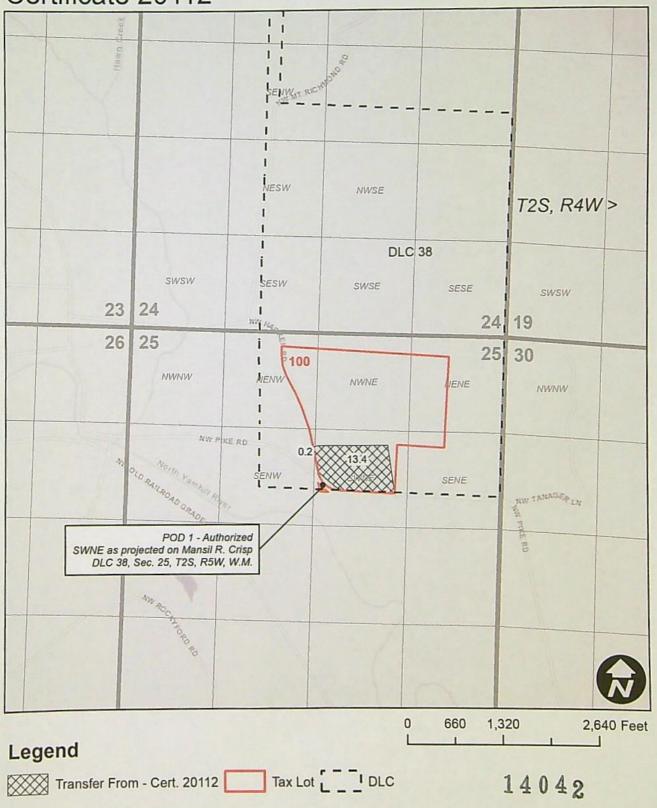

12. The fourth right to be temporarily transferred is as follows:

Certificate: 20573 in the name of FRED W. JUENEMANN (perfected under Permit S-

13434)

Use: IRRIGATION of 17.2 ACRES

Priority Date: JANUARY 5, 1939

Rate: 0.22 CUBIC FOOT PER SECOND

Limit/Duty: The amount of water used for irrigation, together with the amount secured

under any other right existing for the same lands, shall be limited to ONE-EIGHTIETH of one cubic foot per second per acre, for each acre irrigated and shall be further limited to a diversion of not to exceed 2.5 acre-feet per acre for each acre irrigated during the irrigation season of each year, and shall conform to such reasonable rotation system as may be ordered by the

proper state officer.

Source:

AN UNNAMED CREEK and NORTH FORK YAMHILL RIVER, a tributary of

YAMHILL RIVER

#### Authorized Point of Diversion:

| Twp | Rng | Mer  | Sec | Q-Q   | 'DLC | Measured Distances           |
|-----|-----|------|-----|-------|------|------------------------------|
| 35  | 4 W | · WM | 9   | SW NE | 44 . | NOT DESCRIBED IN CERTIFICATE |
| 35  | 4 W | WM   | 9   | SE-NW | 44   | NOT DESCRIBED IN CERTIFICATE |
| 3 S | 4 W | WM   | 9   | NE SW | 44   | NOT DESCRIBED IN CERTIFICATE |

#### Authorized Place of Use:

| IRRIGATION |     |     |     |       |       |       |  |  |  |
|------------|-----|-----|-----|-------|-------|-------|--|--|--|
| Twp        | Rng | Mer | Sec | Q-Q   | DLC   | Acres |  |  |  |
| 35         | 4 W | .WM | 9   | SW NE | 44    | 2.8   |  |  |  |
| 35         | 4 W | WM  | 9   | SE NW | 44    | 7.6   |  |  |  |
| 3 S        | 4 W | WM  | 9   | NE SW | 44    | 6.7   |  |  |  |
| 35         | 4 W | WM  | 9   | NW SE | 44    | 0.1   |  |  |  |
|            |     |     |     |       | Total | 17.2  |  |  |  |