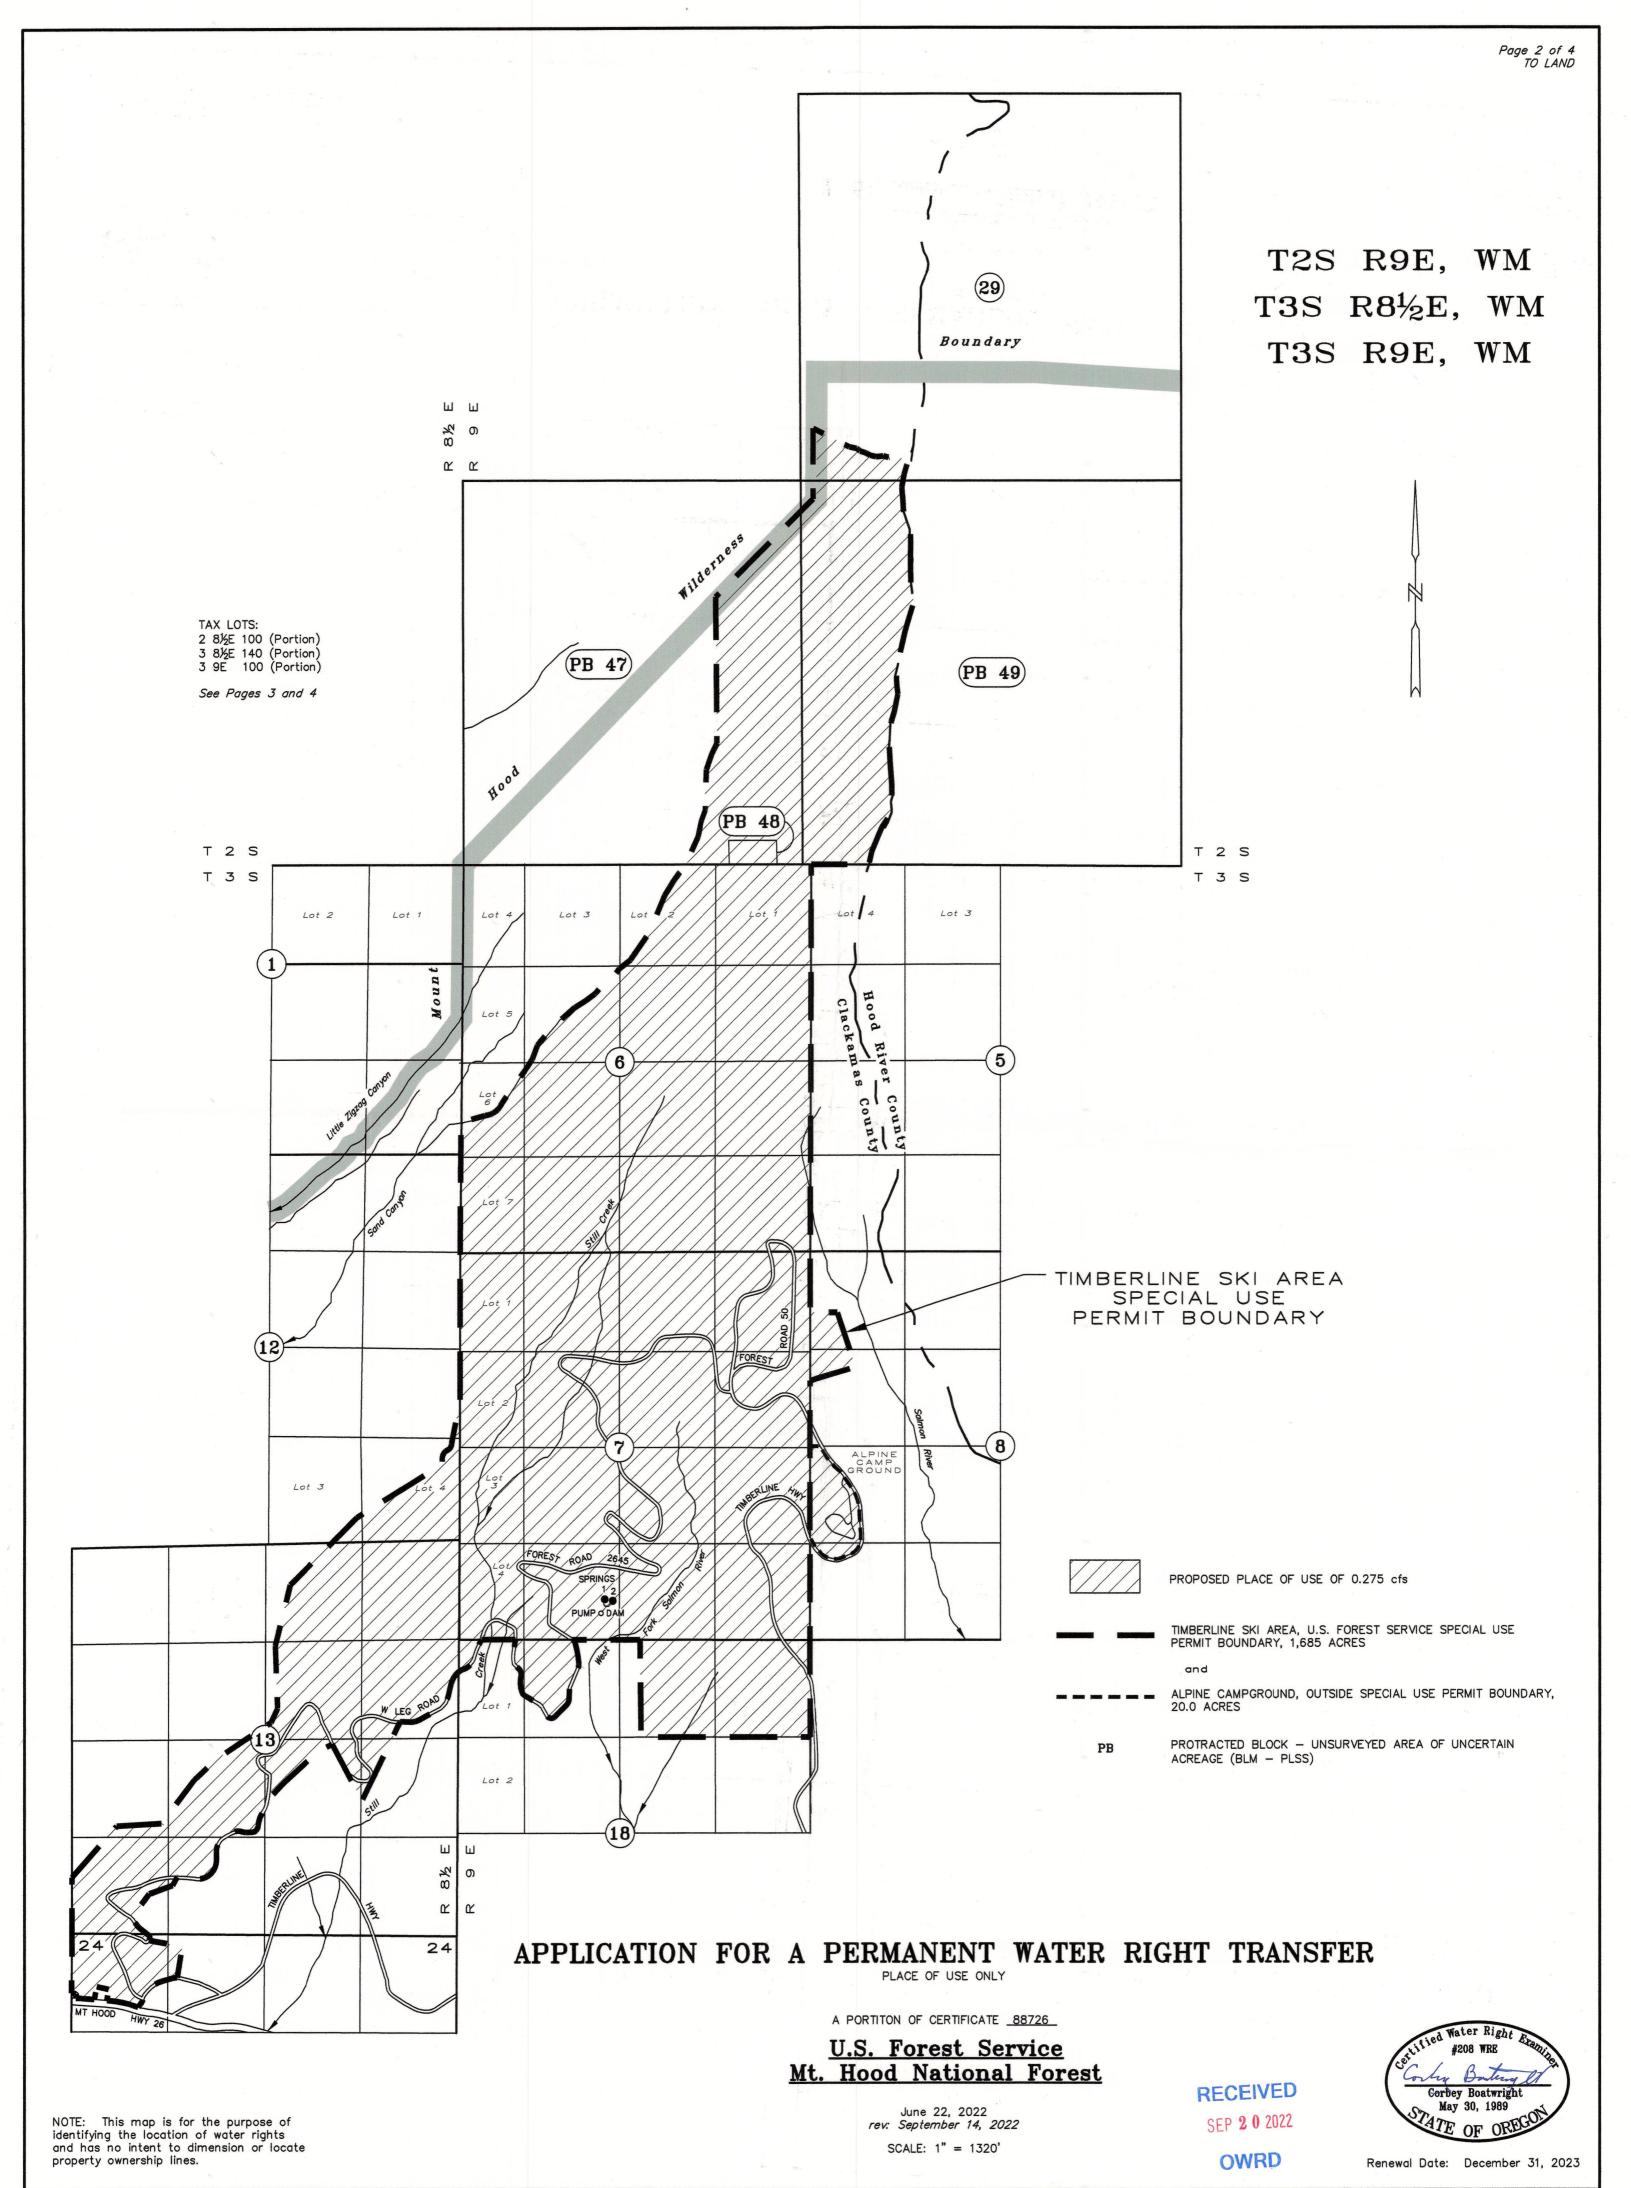

#### Authorized Place of Use:

|     | CON | MERCIAL | USE |       |
|-----|-----|---------|-----|-------|
| Twp | Rng | Mer     | Sec | Q-Q   |
| 3 S | 9 E | WM      | 6   | SE SE |

13. Transfer Application T-14063 also proposes to change the place of use of the right to:

| COMMERCIAL USE                                                                       |
|--------------------------------------------------------------------------------------|
| TIMBERLINE SKI AREA SPECIAL USE PERMIT BOUNDARY US FOREST SERVICE, MT. HOOD NATIONAL |
| FOREST AND ALPINE CAMPGROUND, U.S. FOREST SERVICE, MT. HOOD NATIONAL FOREST          |