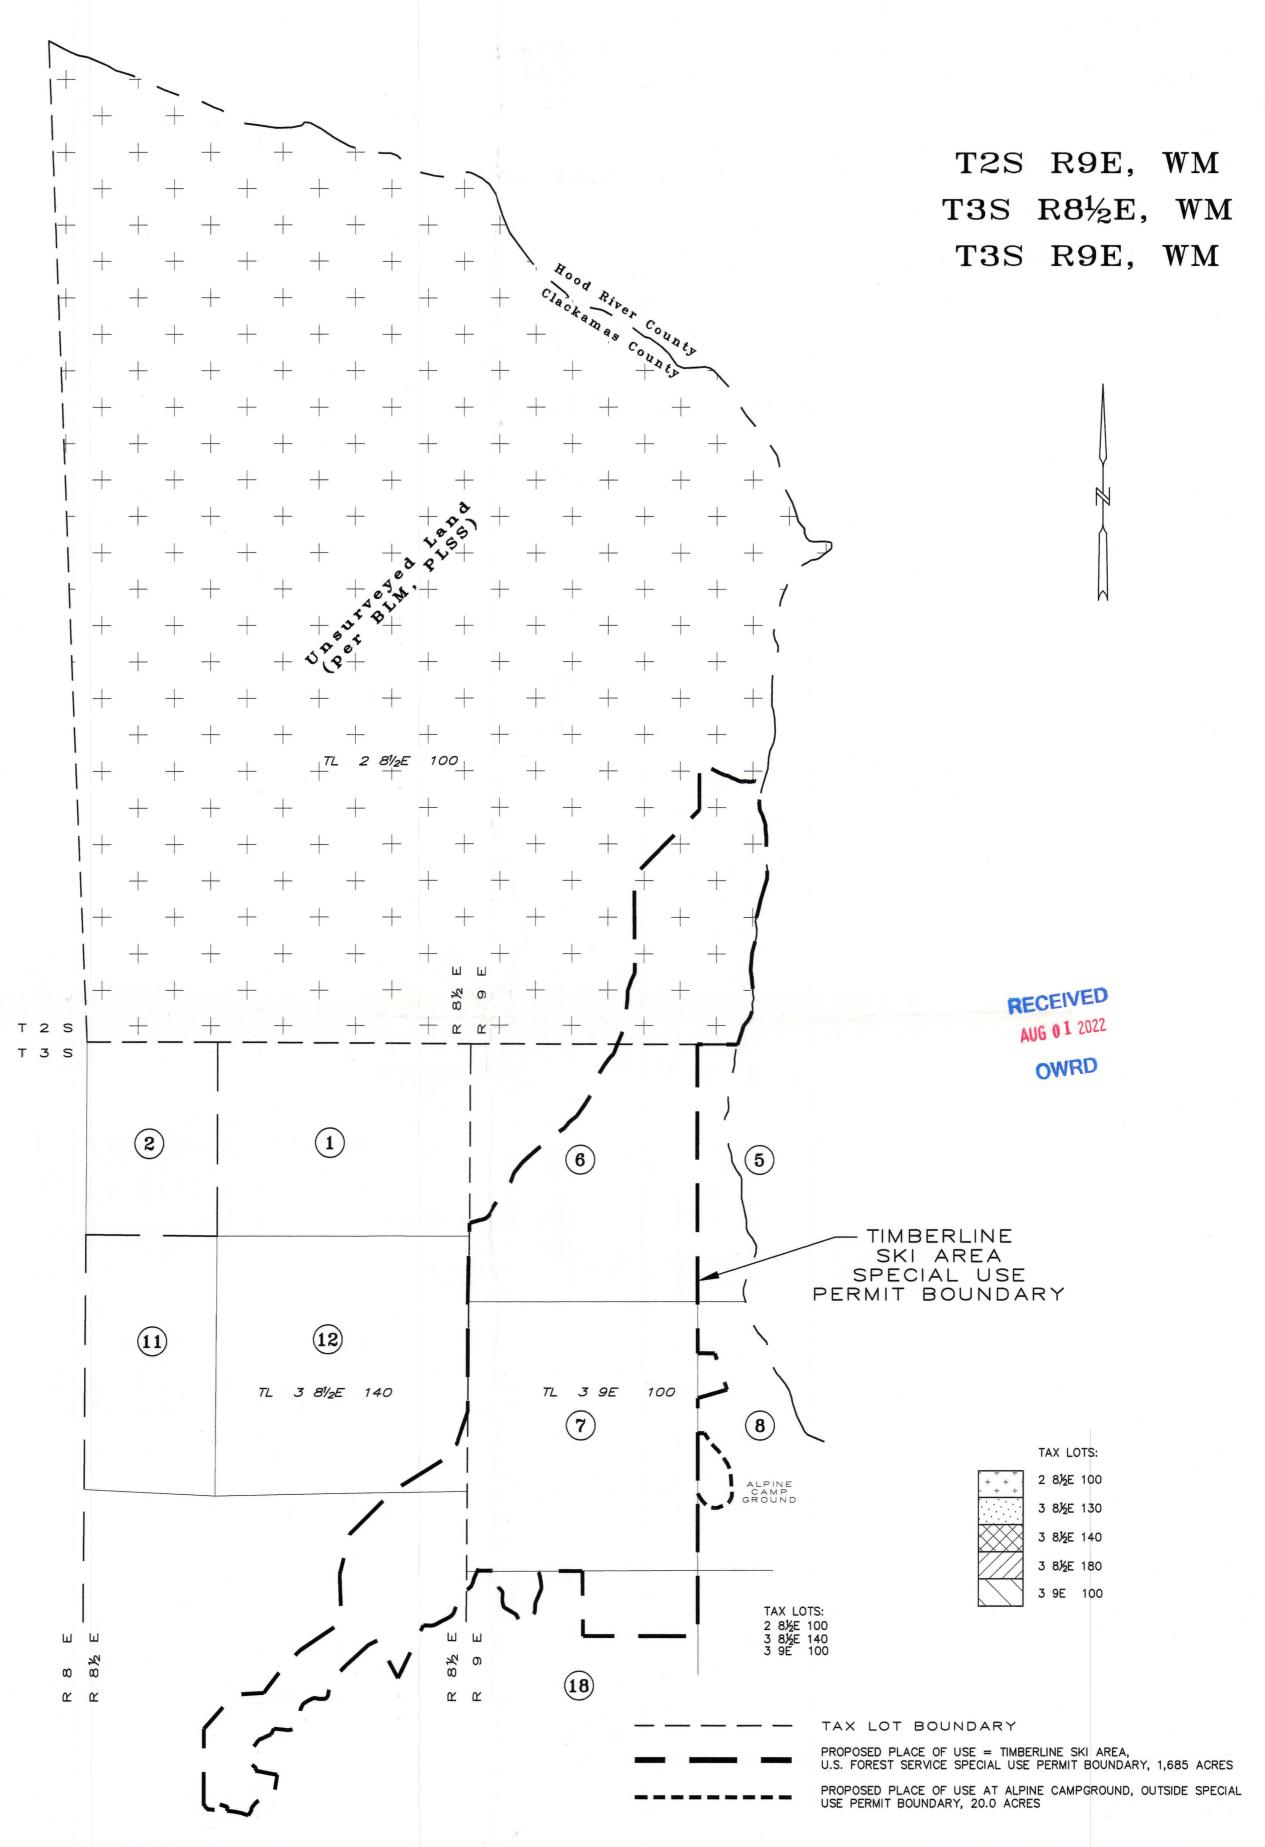

#### Authorized Place of Use:

|     | CON | MERCIAL | USE |       |
|-----|-----|---------|-----|-------|
| Twp | Rng | Mer     | Sec | Q-Q   |
| 3 S | 9 E | WM      | 6   | SE SE |

13. Transfer Application T-14063 also proposes to change the place of use of the right to:

| COMMERCIAL USE                                                                       |
|--------------------------------------------------------------------------------------|
| TIMBERLINE SKI AREA SPECIAL USE PERMIT BOUNDARY US FOREST SERVICE, MT. HOOD NATIONAL |
| FOREST AND ALPINE CAMPGROUND, U.S. FOREST SERVICE, MT. HOOD NATIONAL FOREST          |

|   | COMMERCIAL USE                                               |
|---|--------------------------------------------------------------|
| 0 | WITHIN THE TIMBERLINE SKI AREA SPECIAL USE BOUNDARY NATIONAL |
|   | FOREST AND ALPINE CAMPGROUND, U.S. FOREST SERVICE, MT. HOOD  |