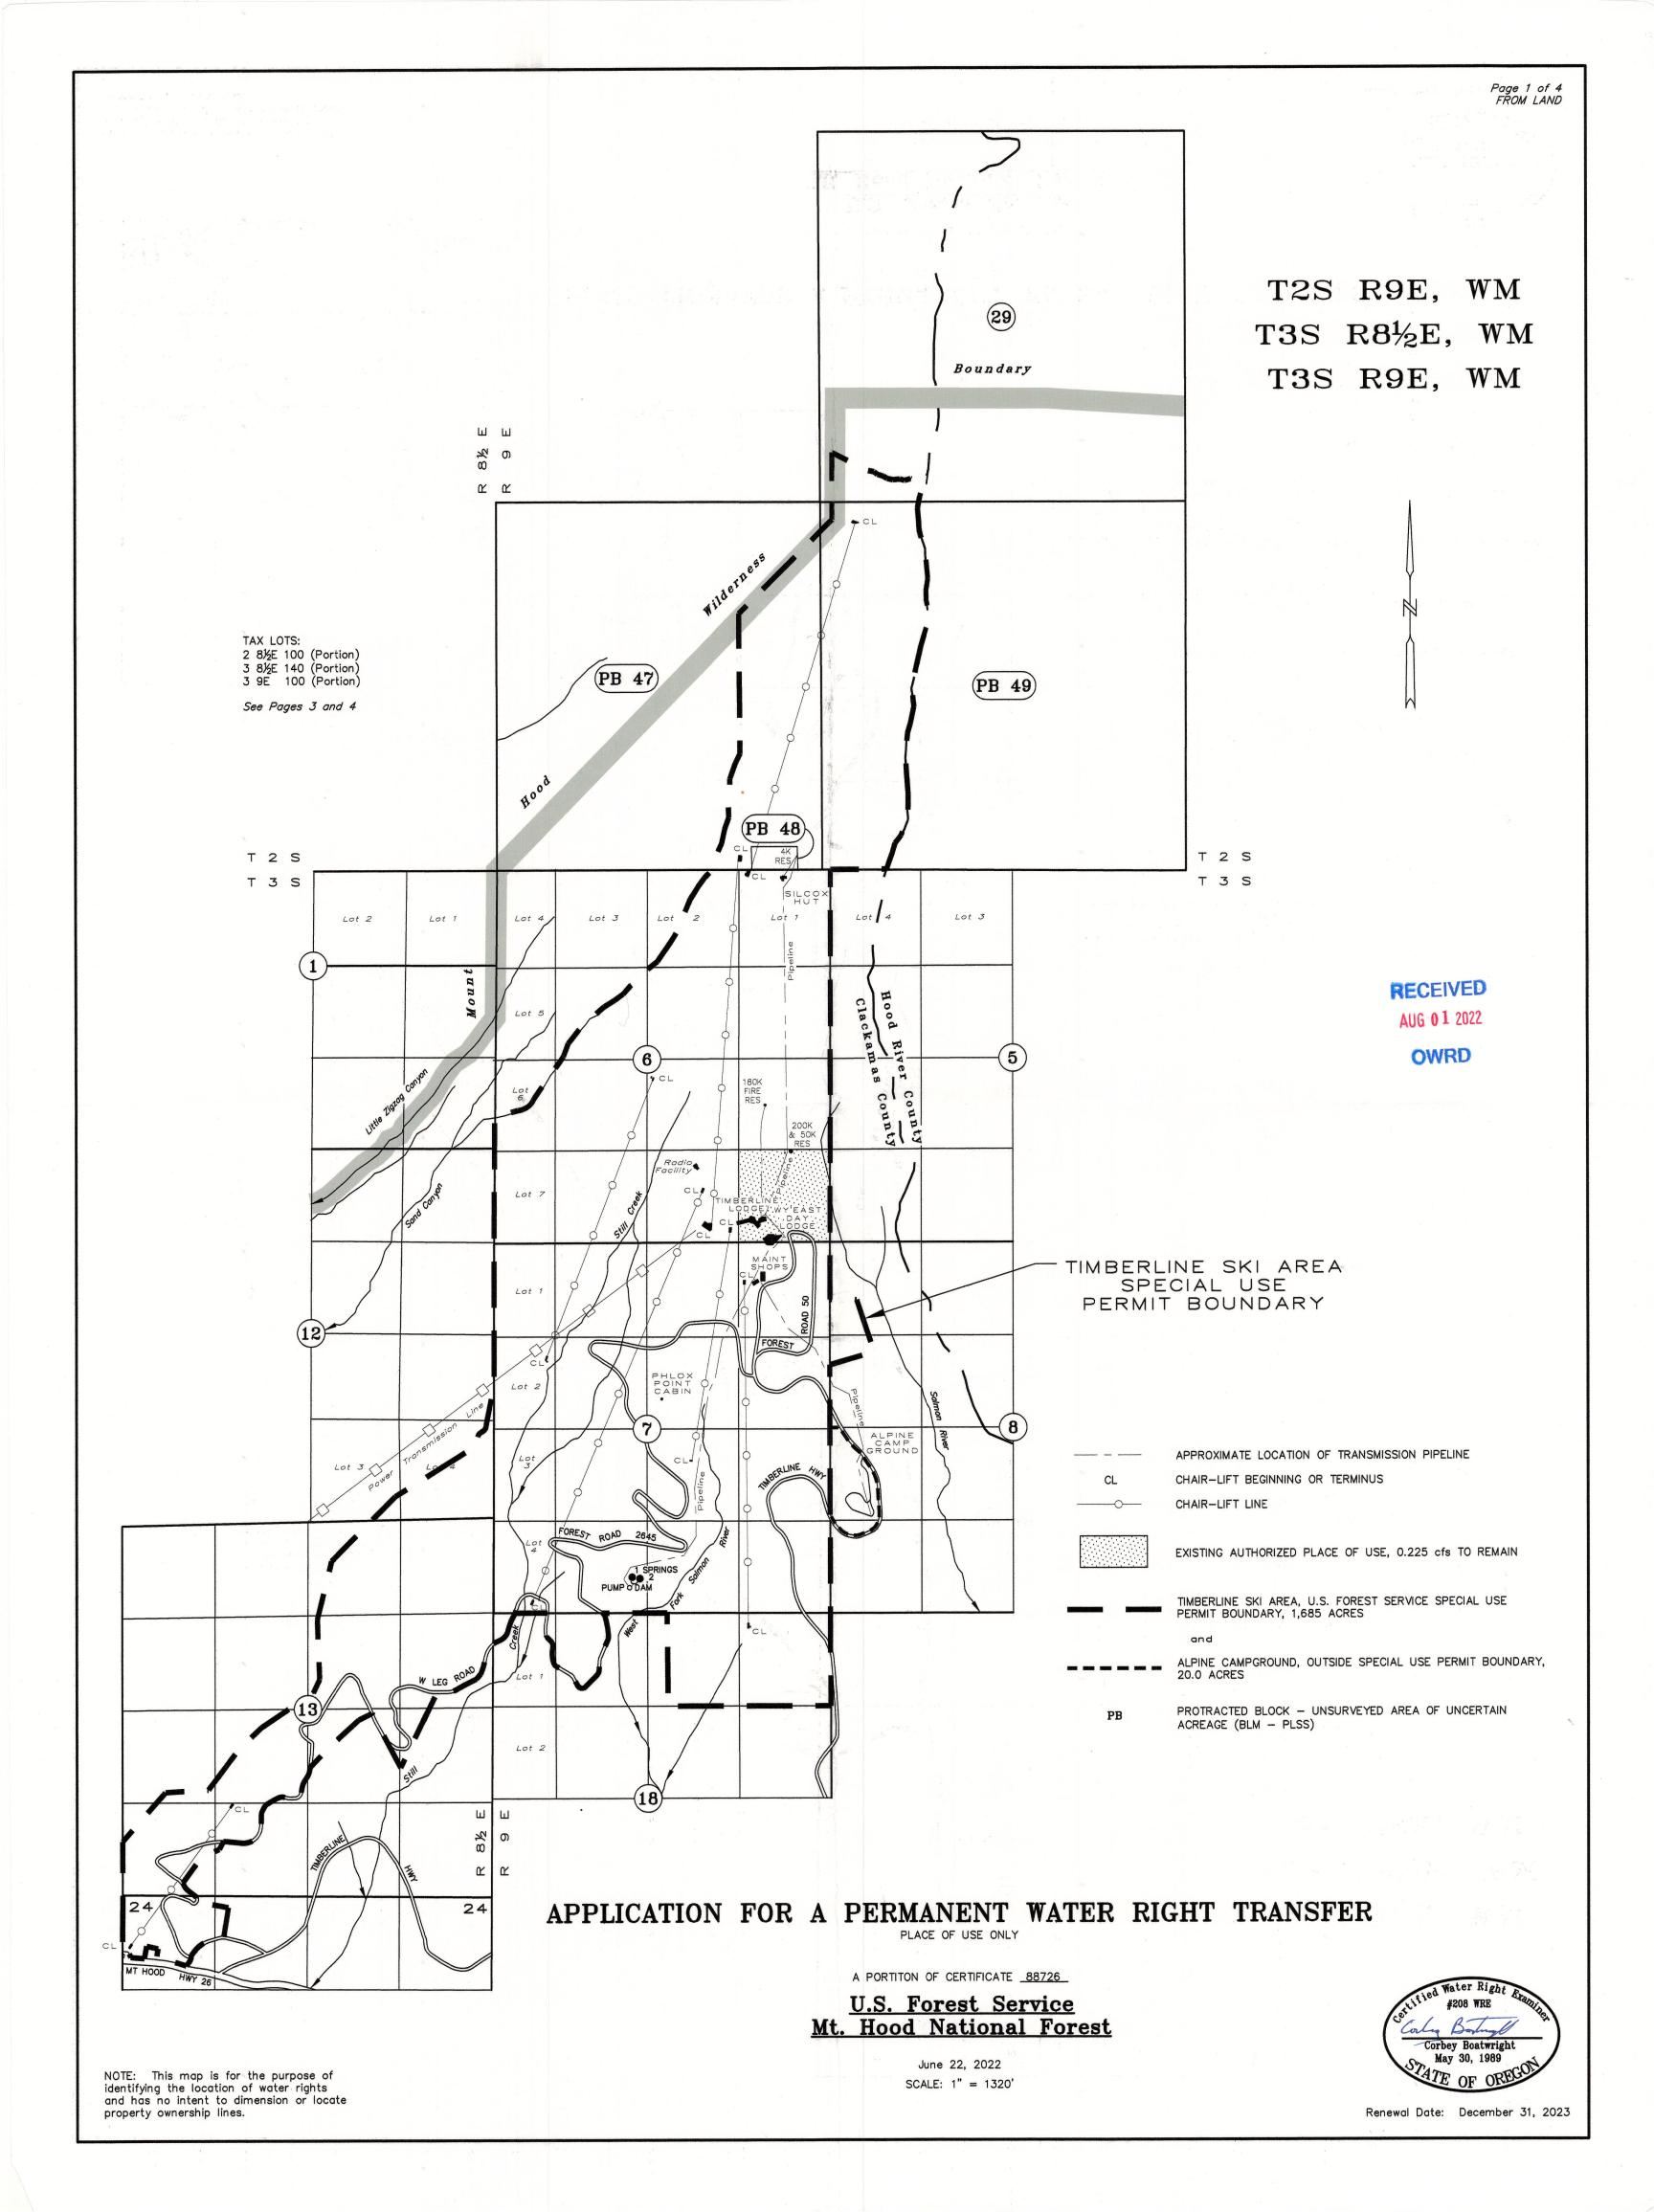

#### **Findings of Fact**

- On August 1, 2022, U.S. FOREST SERVICE, MT. HOOD NATIONAL FOREST filed an application to change the place of use under Certificate 88726. The Department assigned the application number T-14063.
- Notice of the application for transfer was published on August 9, 2022, pursuant to OAR 690-380-4000. No comments were filed in response to the notice.
- 3. Transfer Application T-14063 describes the delivery system as "Water is withdrawn from the springs and delivered to a Day Tank. Two 135 gpm, high-head, multi-stage pumps deliver water through a 4-inch diameter, extra-strength, steel pipe to the cartridge filters/chlorination facilities at the maintenance buildings. The system has the following storage reservoirs: a 200,000-gallon buried concrete reservoir above the lodge; a 50,000-gallon buried concrete reservoir above the lodge for fire suppression; and, a 4,000-gallon buried concrete reservoir above Silcox Hut. Water is distributed to Timberline Lodge, Wy'East Day Lodge, Silcox Hut, Phlox Point Cabin, and Alpine Campground, along with appurtenant services for water use about the resort and ski area."

Certificate: 88726 in the name of U.S. FOREST SERVICE MOUNT HOOD NATIONAL

FOREST (perfected under Permit S-26057)

Use: COMMERCIAL USE

Priority Date: APRIL 7, 1959

Rate:

0.275 CUBIC FOOT PER SECOND

Source:

TWO UNNAMED SPRINGS, tributary to SANDY RIVER

#### Authorized Point of Diversion:

| Twp | Rng | Mer | Sec | Q-Q   | Measured Distances                                                |
|-----|-----|-----|-----|-------|-------------------------------------------------------------------|
| 3 S | 9 E | WM  | 7   | SE SW | 500 FEET NORTH AND 2840 FEET WEST FROM THE SE CORNER OF SECTION 7 |

#### Authorized Place of Use:

|     | CON | MERCIAL | USE |       |
|-----|-----|---------|-----|-------|
| Twp | Rng | Mer     | Sec | Q-Q   |
| 3 S | 9 E | WM      | 6   | SE SE |

13. Transfer Application T-14063 also proposes to change the place of use of the right to:

| COMMERCIAL USE                                                                       |
|--------------------------------------------------------------------------------------|
| TIMBERLINE SKI AREA SPECIAL USE PERMIT BOUNDARY US FOREST SERVICE, MT. HOOD NATIONAL |
| FOREST AND ALPINE CAMPGROUND, U.S. FOREST SERVICE, MT. HOOD NATIONAL FOREST          |