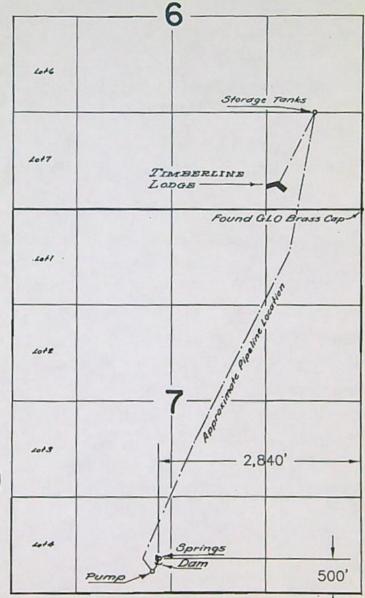

#### Authorized Point of Diversion:

| Twp | Rng | Mer | Sec | Q-Q   | Measured Distances                                                |
|-----|-----|-----|-----|-------|-------------------------------------------------------------------|
| 3 S | 9 E | WM  | 7   | SE SW | 500 FEET NORTH AND 2840 FEET WEST FROM THE SE CORNER OF SECTION 7 |

The point of diversion is located as follows:

| Twp | Rng | Mer | Sec | Q-Q   | Measured Distances                                                |
|-----|-----|-----|-----|-------|-------------------------------------------------------------------|
| 3 S | 9 E | WM  | 7   | SE SW | 500 FEET NORTH AND 2840 FEET WEST FROM THE SE CORNER OF SECTION 7 |

#### Authorized Point of Diversion:

| Twp  | Rng | Mer | Sec | Q-Q   | Measured Distances                                                |
|------|-----|-----|-----|-------|-------------------------------------------------------------------|
| 3 \$ | 9 E | WM  | 7   | SE SW | 500 FEET NORTH AND 2840 FEET WEST FROM THE SE CORNER OF SECTION 7 |