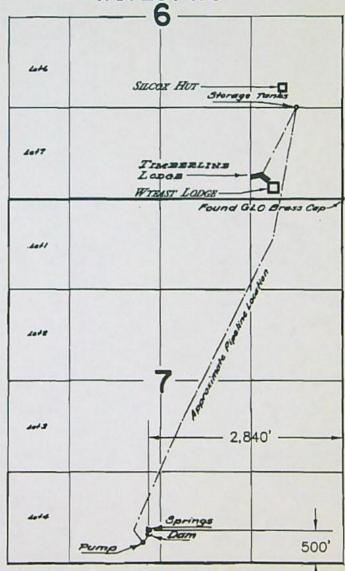

#### Authorized Point of Diversion:

| Twp | Rng | Mer | Sec | Q-Q   | Measured Distances                                                |
|-----|-----|-----|-----|-------|-------------------------------------------------------------------|
| 3 S | 9 E | WM  | 7   | SE SW | 500 FEET NORTH AND 2840 FEET WEST FROM THE SE CORNER OF SECTION 7 |

The point of diversion is located as follows:

| Twp | Rng | Mer | Sec | Q-Q   | Measured Distances                                                |
|-----|-----|-----|-----|-------|-------------------------------------------------------------------|
| 3 S | 9 E | WM  | 7   | SE SW | 500 FEET NORTH AND 2840 FEET WEST FROM THE SE CORNER OF SECTION 7 |

#### Authorized Point of Diversion:

| Twp  | Rng | Mer | Sec | Q-Q   | Measured Distances                                                |
|------|-----|-----|-----|-------|-------------------------------------------------------------------|
| 3 \$ | 9 E | WM  | 7   | SE SW | 500 FEET NORTH AND 2840 FEET WEST FROM THE SE CORNER OF SECTION 7 |