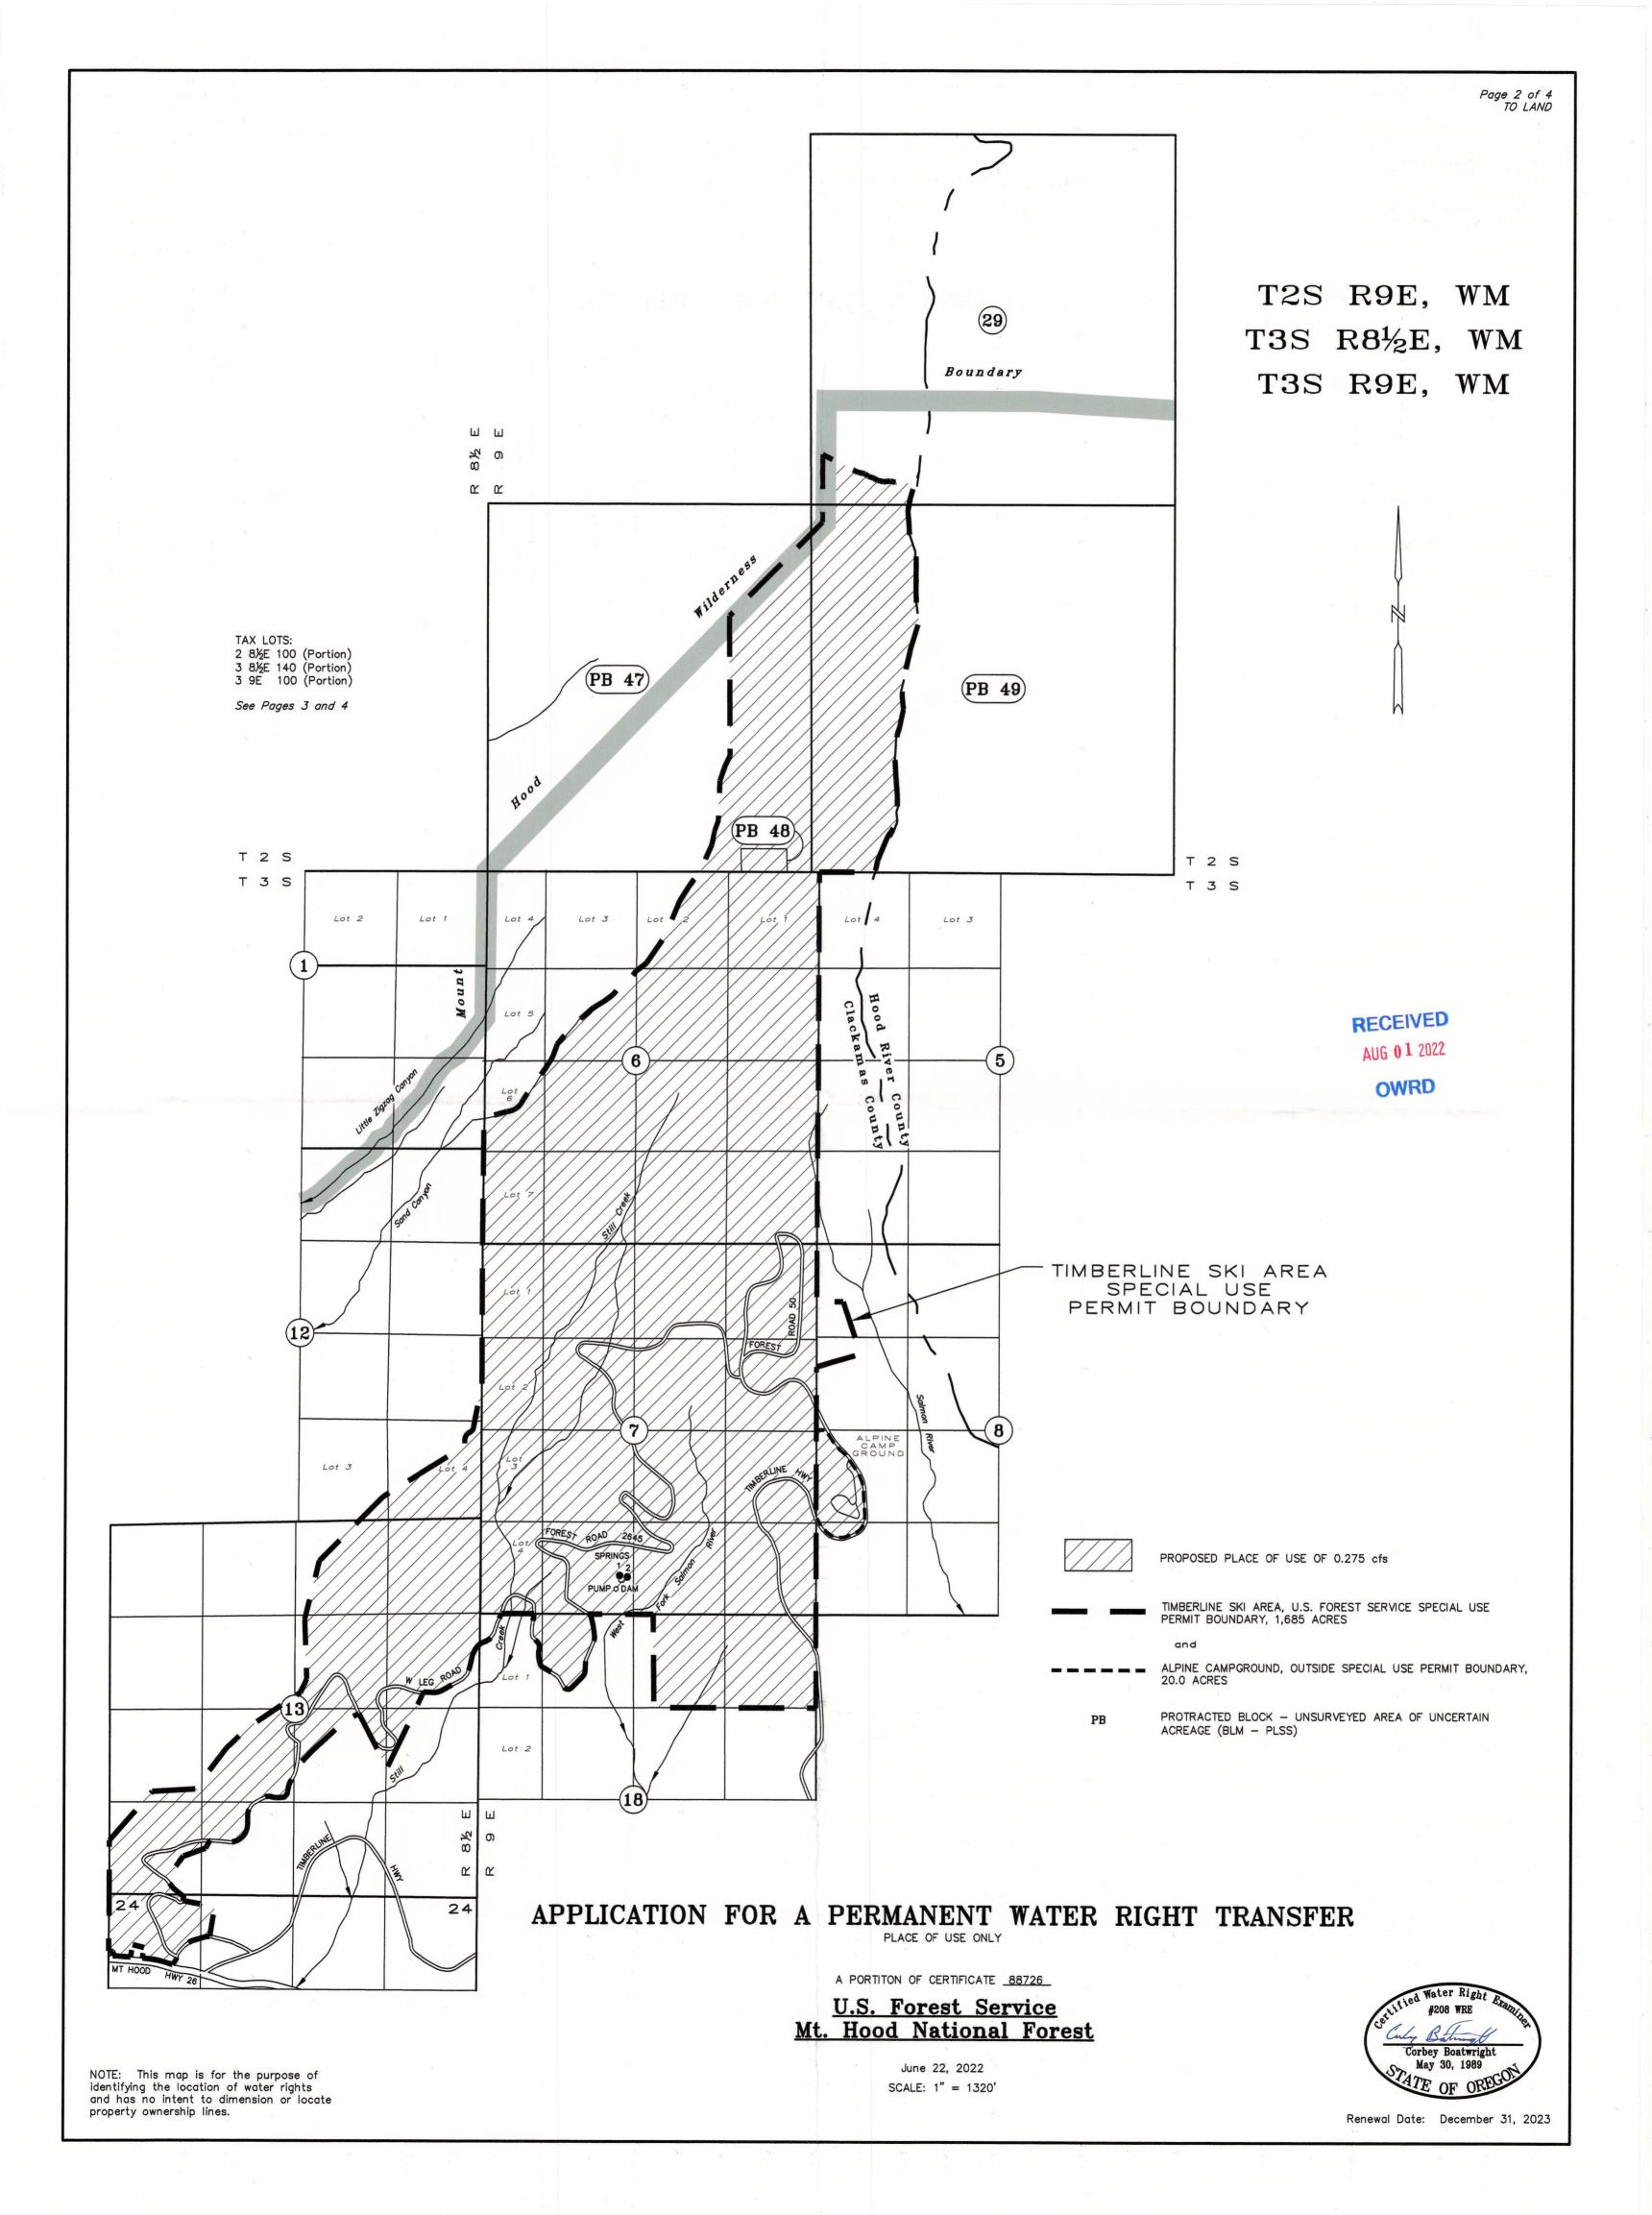

#### Authorized Place of Use:

|     | CON | MERCIAL | USE |       |
|-----|-----|---------|-----|-------|
| Twp | Rng | Mer     | Sec | Q-Q   |
| 3 S | 9 E | WM      | 6   | SE SE |

13. Transfer Application T-14063 also proposes to change the place of use of the right to:

| COMMERCIAL USE                                                                       |
|--------------------------------------------------------------------------------------|
| TIMBERLINE SKI AREA SPECIAL USE PERMIT BOUNDARY US FOREST SERVICE, MT. HOOD NATIONAL |
| FOREST AND ALPINE CAMPGROUND, U.S. FOREST SERVICE, MT. HOOD NATIONAL FOREST          |