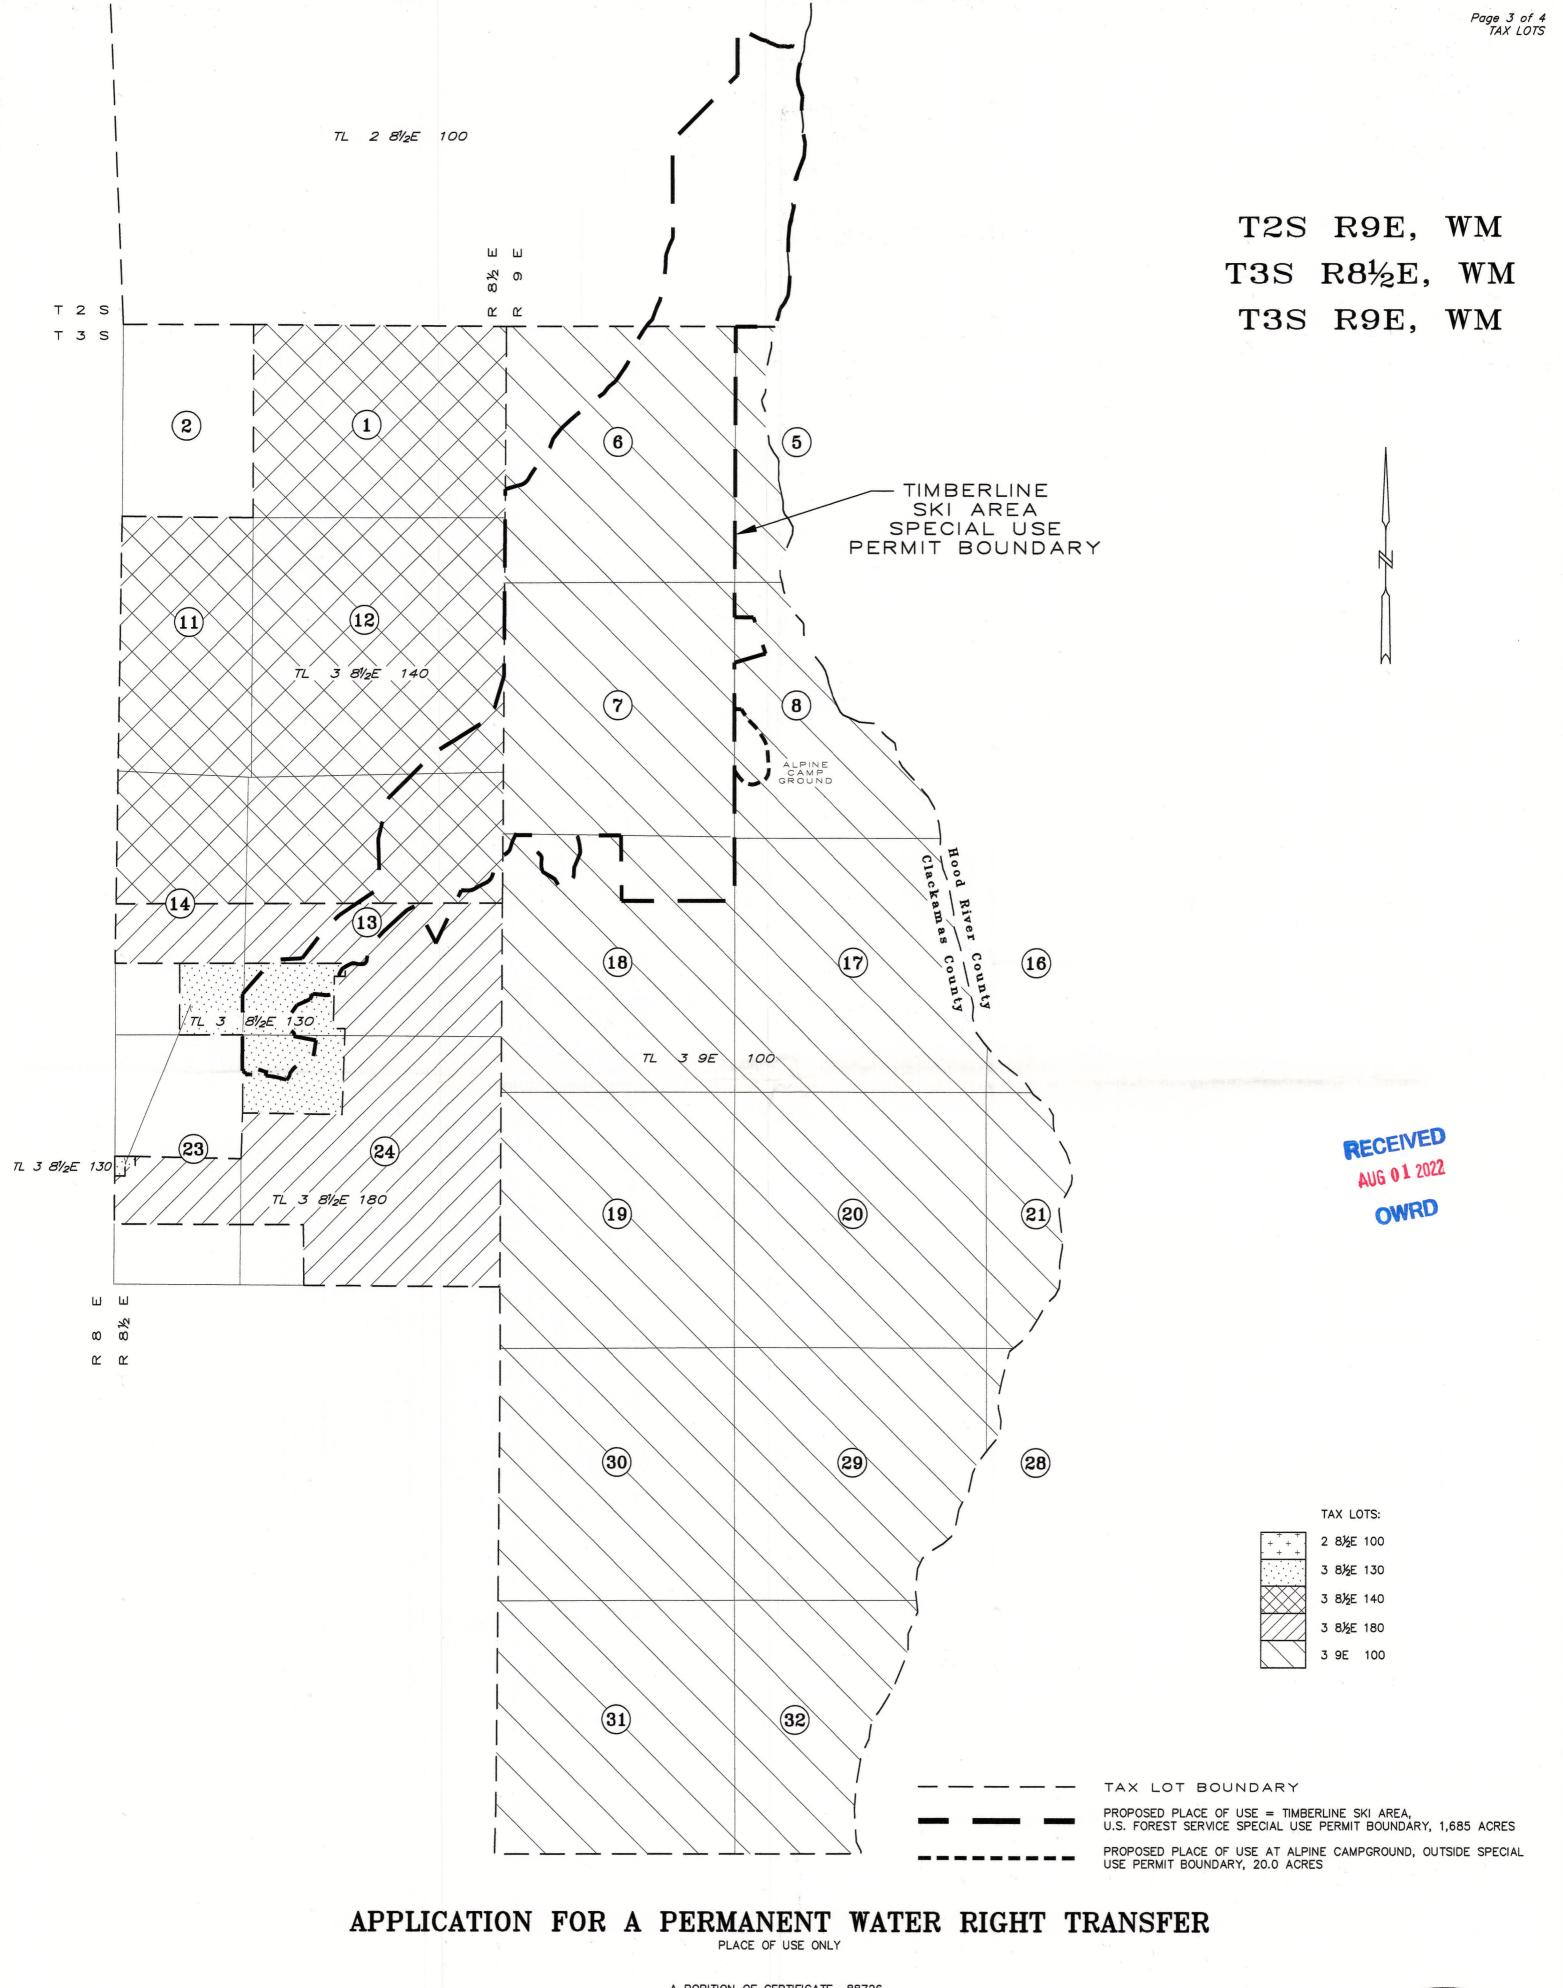

#### Authorized Place of Use:

|     | CON | MERCIAL | USE |       |
|-----|-----|---------|-----|-------|
| Twp | Rng | Mer     | Sec | Q-Q   |
| 3 S | 9 E | WM      | 6   | SE SE |

13. Transfer Application T-14063 also proposes to change the place of use of the right to:

| COMMERCIAL USE                                                                       |
|--------------------------------------------------------------------------------------|
| TIMBERLINE SKI AREA SPECIAL USE PERMIT BOUNDARY US FOREST SERVICE, MT. HOOD NATIONAL |
| FOREST AND ALPINE CAMPGROUND, U.S. FOREST SERVICE, MT. HOOD NATIONAL FOREST          |