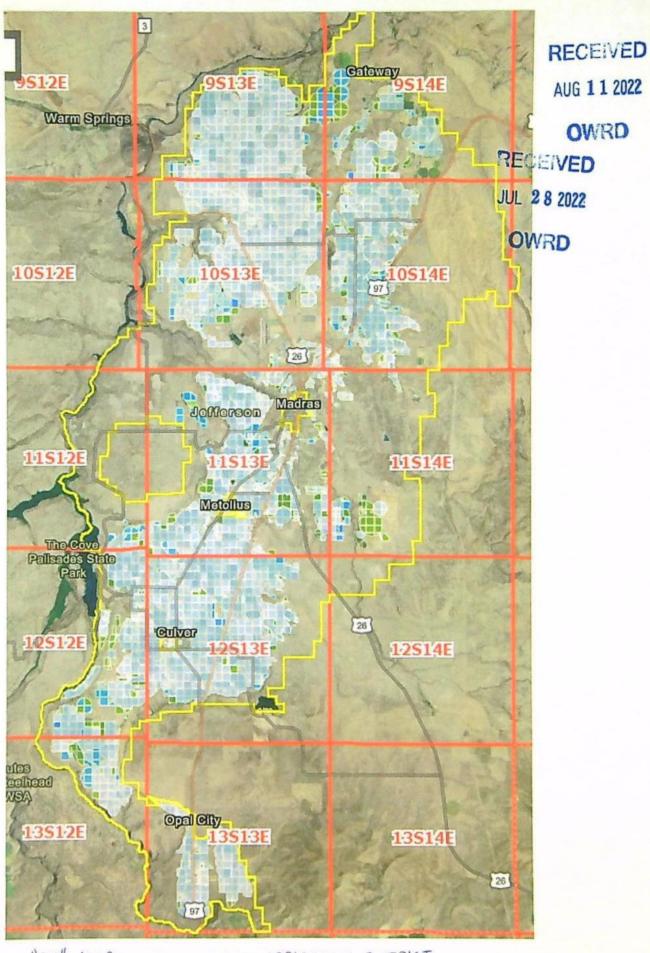

#### Authorized Place of Use:

| Twp  | Rng  | Mer | Sec | Q-Q   | Tax Lot     | Acres |
|------|------|-----|-----|-------|-------------|-------|
| 22 S | 10 E | WM  | 34  | NE NW | 2803        | 16.9  |
| 225  | 10 E | WM  | 34  | NE NW | 2803        | 10.5  |
| 22 5 | 10 E | WM  | 34  | NENW  | 2803        | 16.7  |
| 22 5 | 10 E | WM  | 34  | NE NW | 2803        | 5.9   |
|      |      |     |     |       | Total Acres | 50.0  |

 Temporary Drought Transfer Application T-14068 proposes to temporarily change the place of use to:

|                   | IRRIGATION                     |
|-------------------|--------------------------------|
| WITHIN NORTH UNIT | T IRRIGATION DISTRICT BOUNDARY |