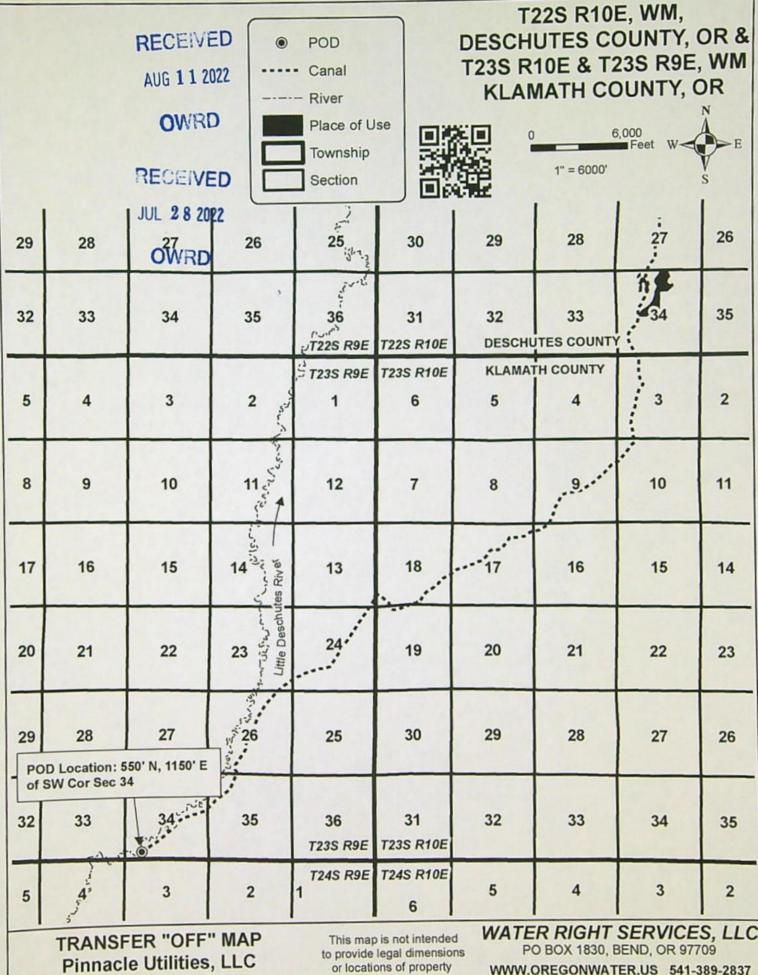

#### Authorized Point of Diversion:

| Twp  | Rng | Mer | Sec | Q-Q   | Measured Distances                                                    |
|------|-----|-----|-----|-------|-----------------------------------------------------------------------|
| 23 S | 9 E | WM  | 34  | SW SW | 550 FEET NORTH AND 1150 FEET EAST FROM<br>THE SW CORNER OF SECTION 34 |