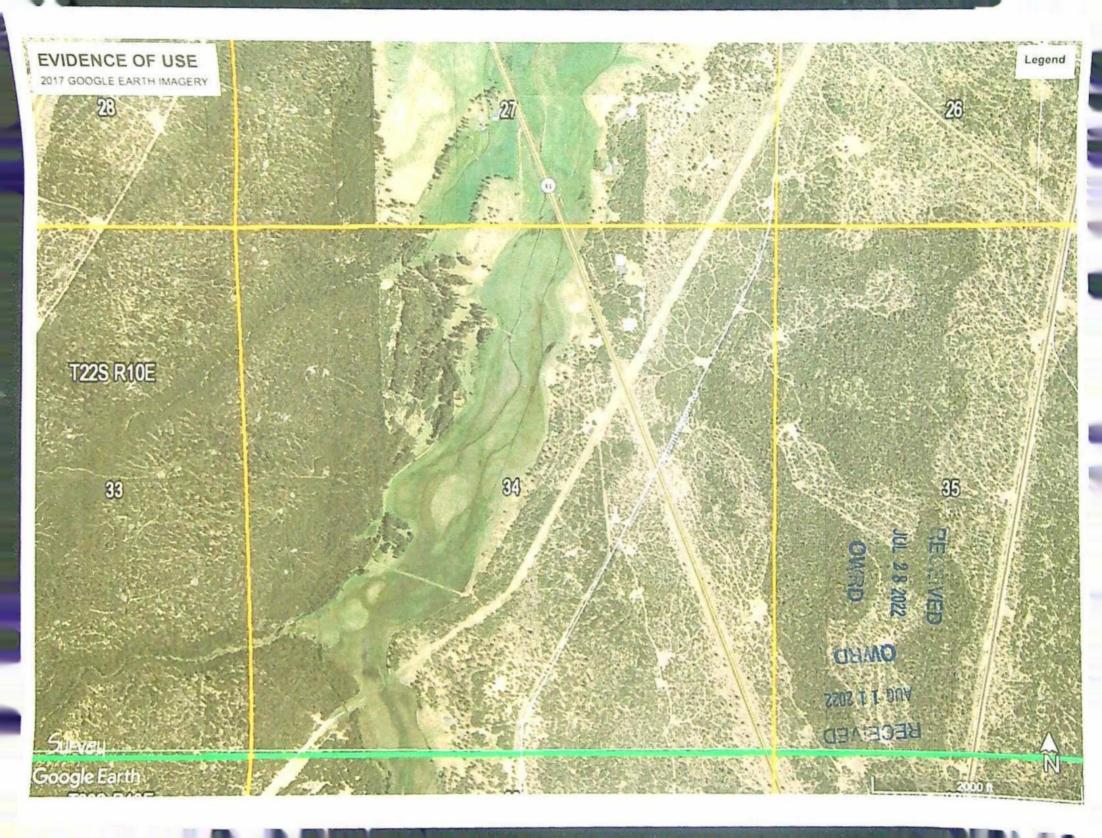

#### Authorized Point of Diversion:

| Twp  | Rng | Mer | Sec | Q-Q   | Measured Distances                                                    |
|------|-----|-----|-----|-------|-----------------------------------------------------------------------|
| 23 S | 9 E | WM  | 34  | SW SW | 550 FEET NORTH AND 1150 FEET EAST FROM<br>THE SW CORNER OF SECTION 34 |

#### Authorized Place of Use:

| Twp  | Rng  | Mer | Sec | Q-Q   | Tax Lot     | Acres |
|------|------|-----|-----|-------|-------------|-------|
| 22 S | 10 E | WM  | 34  | NE NW | 2803        | 16.9  |
| 225  | 10 E | WM  | 34  | NE NW | 2803        | 10.5  |
| 22 5 | 10 E | WM  | 34  | NENW  | 2803        | 16.7  |
| 22 5 | 10 E | WM  | 34  | NE NW | 2803        | 5.9   |
|      |      |     |     |       | Total Acres | 50.0  |