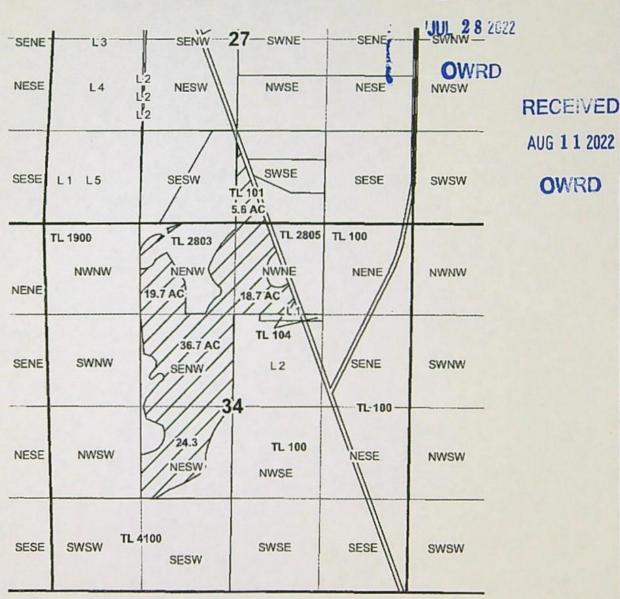

#### Authorized Point of Diversion:

| Twp  | Rng | Mer | Sec | Q-Q   | Measured Distances                                                    |
|------|-----|-----|-----|-------|-----------------------------------------------------------------------|
| 23 S | 9 E | WM  | 34  | SW SW | 550 FEET NORTH AND 1150 FEET EAST FROM<br>THE SW CORNER OF SECTION 34 |

#### Authorized Place of Use:

| Twp  | Rng  | Mer | Sec | Q-Q   | Tax Lot     | Acres |
|------|------|-----|-----|-------|-------------|-------|
| 22 S | 10 E | WM  | 34  | NE NW | 2803        | 16.9  |
| 225  | 10 E | WM  | 34  | NE NW | 2803        | 10.5  |
| 22 5 | 10 E | WM  | 34  | NENW  | 2803        | 16.7  |
| 22 5 | 10 E | WM  | 34  | NE NW | 2803        | 5.9   |
|      |      |     |     |       | Total Acres | 50.0  |

 Temporary Drought Transfer Application T-14068 proposes to temporarily change the place of use to:

|                   | IRRIGATION                     |
|-------------------|--------------------------------|
| WITHIN NORTH UNIT | T IRRIGATION DISTRICT BOUNDARY |