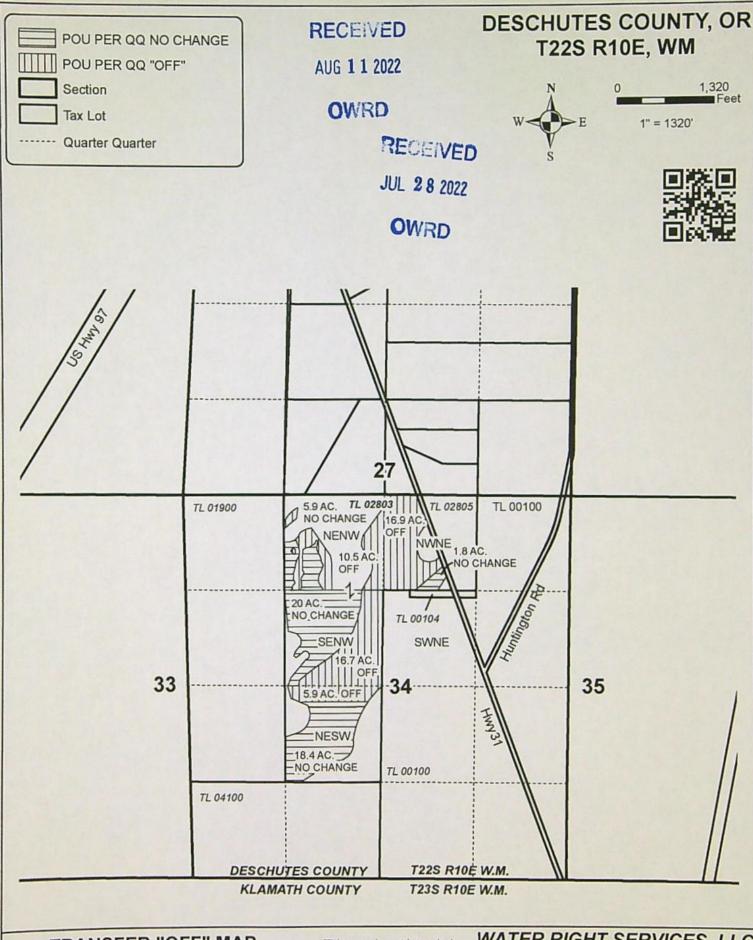

#### Authorized Point of Diversion:

| Twp  | Rng | Mer | Sec | Q-Q   | Measured Distances                                                    |
|------|-----|-----|-----|-------|-----------------------------------------------------------------------|
| 23 S | 9 E | WM  | 34  | SW SW | 550 FEET NORTH AND 1150 FEET EAST FROM<br>THE SW CORNER OF SECTION 34 |

#### Authorized Place of Use:

| Twp  | Rng  | Mer | Sec | Q-Q   | Tax Lot     | Acres |
|------|------|-----|-----|-------|-------------|-------|
| 22 S | 10 E | WM  | 34  | NE NW | 2803        | 16.9  |
| 225  | 10 E | WM  | 34  | NE NW | 2803        | 10.5  |
| 22 5 | 10 E | WM  | 34  | NENW  | 2803        | 16.7  |
| 22 5 | 10 E | WM  | 34  | NE NW | 2803        | 5.9   |
|      |      |     |     |       | Total Acres | 50.0  |

 Temporary Drought Transfer Application T-14068 proposes to temporarily change the place of use to:

|                   | IRRIGATION                     |
|-------------------|--------------------------------|
| WITHIN NORTH UNIT | T IRRIGATION DISTRICT BOUNDARY |