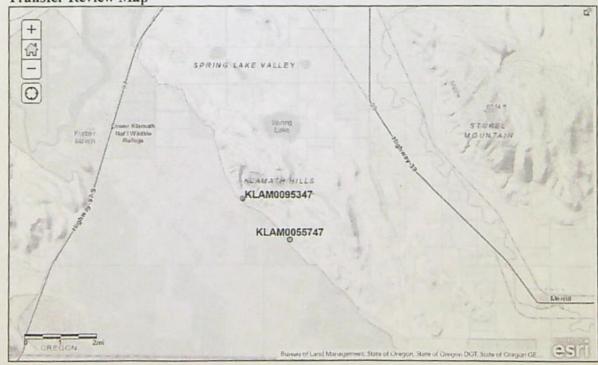

#### Authorized Point of Diversion:

| Twp  | Rng | Mer | Sec | Q-Q   | Measured Distances                                                    |
|------|-----|-----|-----|-------|-----------------------------------------------------------------------|
| 23 S | 9 E | WM  | 34  | SW SW | 550 FEET NORTH AND 1150 FEET EAST FROM<br>THE SW CORNER OF SECTION 34 |

#### Authorized Place of Use:

| Twp  | Rng  | Mer | Sec | Q-Q   | Tax Lot     | Acres |
|------|------|-----|-----|-------|-------------|-------|
| 22 S | 10 E | WM  | 34  | NE NW | 2803        | 16.9  |
| 225  | 10 E | WM  | 34  | NE NW | 2803        | 10.5  |
| 22 5 | 10 E | WM  | 34  | NENW  | 2803        | 16.7  |
| 22 5 | 10 E | WM  | 34  | NE NW | 2803        | 5.9   |
|      |      |     |     |       | Total Acres | 50.0  |

 Temporary Drought Transfer Application T-14068 proposes to temporarily change the place of use to:

|                   | IRRIGATION                     |
|-------------------|--------------------------------|
| WITHIN NORTH UNIT | T IRRIGATION DISTRICT BOUNDARY |