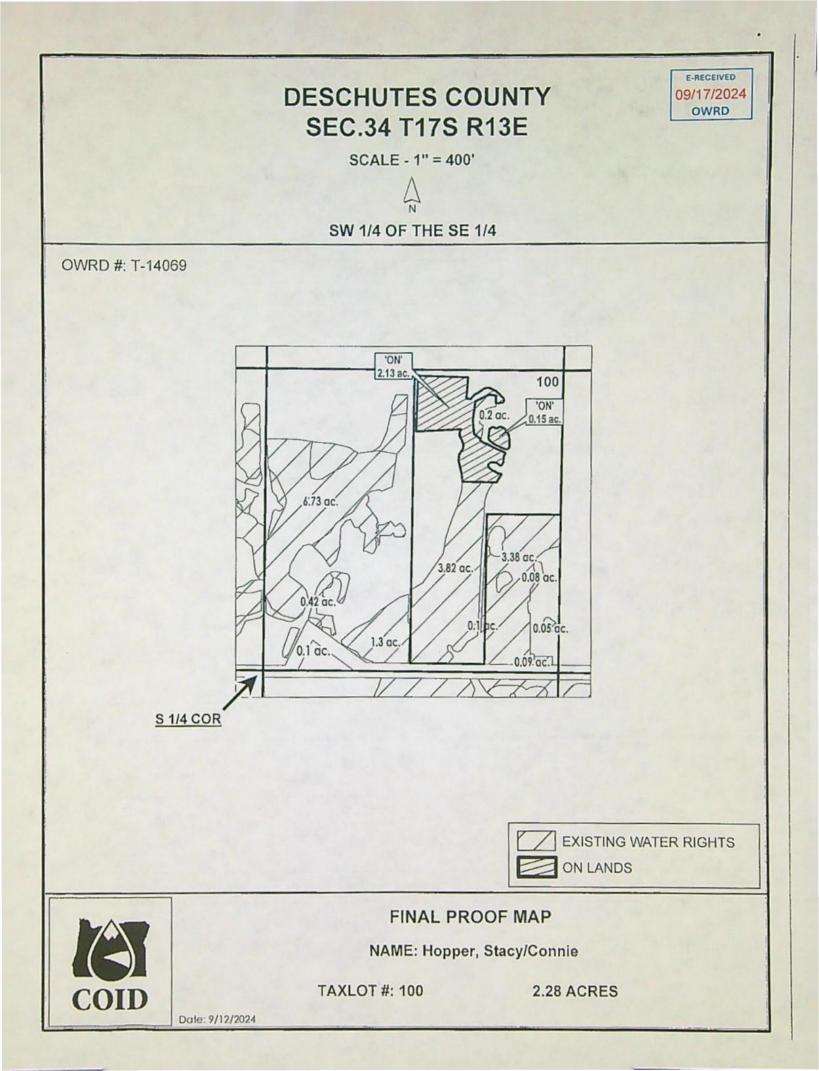

|      |      |     |     | IRRIGA | TION and           | d SUPPLEM            | IENTAL IRRIGATION        |          |     |
|------|------|-----|-----|--------|--------------------|----------------------|--------------------------|----------|-----|
| Twp  | Rng  | Mer | Sec | Q-Q    | Acres <sup>1</sup> | Tax Lot <sup>2</sup> | Water User <sup>3</sup>  | Notice   | POD |
| 14 S | 13 E | WM  | 6   | NW NE  | 1.45               | 100                  | PECK                     | 2022-009 | 11  |
| 14 S | 13 E | WM  | 6   | NE NW  | 1.10               | 100                  | PECK                     | 2022-009 | 11  |
| 14 S | 13 E | WM  | 8   | NE NE  | 1.71               | 101                  | JACKSON                  | 2022-003 | 11  |
| 14 S | 13 E | WM  | 8   | NE NE  | 0.20               | 102                  | JACKSON                  | 2022-003 | 11  |
| 14 S | 13 E | WM  | 15  | SW NW  | 0.34               | 1800                 | MARGESON JOINT REV TRUST | 2022-004 | 11  |
| 14 S | 13 E | WM  | 23  | SE NE  | 1.25               | 103                  | ABBAS                    | 2022-001 | 11  |
| 14 S | 13 E | WM  | 23  | SE NE  | 0.25               | 102                  | ABBAS                    | 2022-001 | 11  |
| 14 S | 13 E | WM  | 26  | NW SE  | 0.11               | 403                  | ZACHARY                  | 2022-010 | 11  |
| 14 S | 13 E | WM  | 26  | SW SE  | 0.35               | 403                  | ZACHARY                  | 2022-010 | 11  |
| 15 S | 14 E | WM  | 26  | NE NW  | 0.37               | 401                  | POWELL BUTTE             | 2022-007 | 1   |
| 15 S | 14 E | WM  | 26  | NE NW  | 0.04               | 500                  | POWELL BUTTE             | 2022-007 | 1   |
| 15 S | 15 E | WM  | 18  | SW NE  | 0.25               | 200                  | ALLEN                    | 2022-012 | 1   |
| 16 S | 14 E | WM  | 29  | NW NE  | 3.60               | 200                  | LUNDY FAMILY             | 2022-007 | 1   |
| 16 S | 14 E | WM  | 29  | SW NE  | 0.30               | 200                  | LUNDY FAMILY             | 2022-007 | 1   |
| 16 S | 14 E | WM  | 29  | NE NW  | 2.13               | 200                  | LUNDY FAMILY             | 2022-007 | 1   |
| 17 S | 12 E | WM  | 13  | NW SW  | 1.00               | 100                  | TWEEDFAM                 | 2022-006 | 1   |
| 17 S | 13 E | WM  | 34  | SW SE  | 2.28               | 100                  | HOPPER                   | 2022-011 | 1   |
| 17 S | 14 E | WM  | 25  | NW NW  | 0.73               | 500                  | MWL ASSOCIATES           | 2022-005 | 1   |
| 17 S | 14 E | WM  | 25  | SW NW  | 1.10               | 500                  | MLW ASSOCIATES           | 2022-005 | 1   |