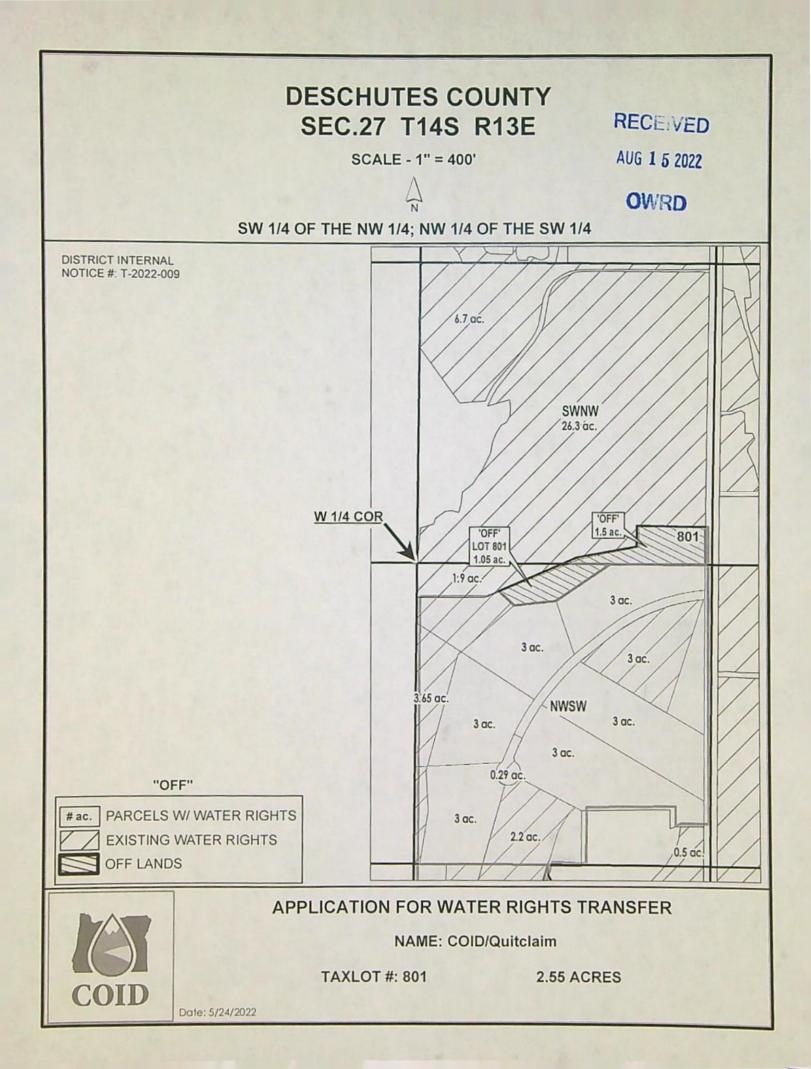

- 1. 14-13-08 NENE 00101: Map change, reduced to 1.71 acres
  - a. 14-13-08 NENE 00102: Added 0.20 acres (same owner/contiguous lot)
- 14-13-15 SWNW 03300: County tax lot number change to 14-13-15 SWNW 01800: Ownership change for Authorized Place of Use: Margeson, Andrew/Jo to Andrew & Jo Margeson Joint Revocable Trust
- 15-15-18 SWNE 00200: Ownership change for Authorized Place of Use: Allen, Benny Jo to Allen Family Trust
- 16-14-29 NENW 00200: Ownership change for Authorized Place of Use: Lundy, Dwain/Pamela to Lundy Family Trust
- 16-14-29 NWNE 00200: Ownership change for Authorized Place of Use: Lundy, Dwain/Pamela to Lundy Family Trust
- 16-14-29 SWNE 00200: Ownership change for Authorized Place of Use: Lundy, Dwain/Pamela to Lundy Family Trust
- 7. 17-12-13 NWSW 00100: Slight polygon realignment for Tweedfam Investments, LLC