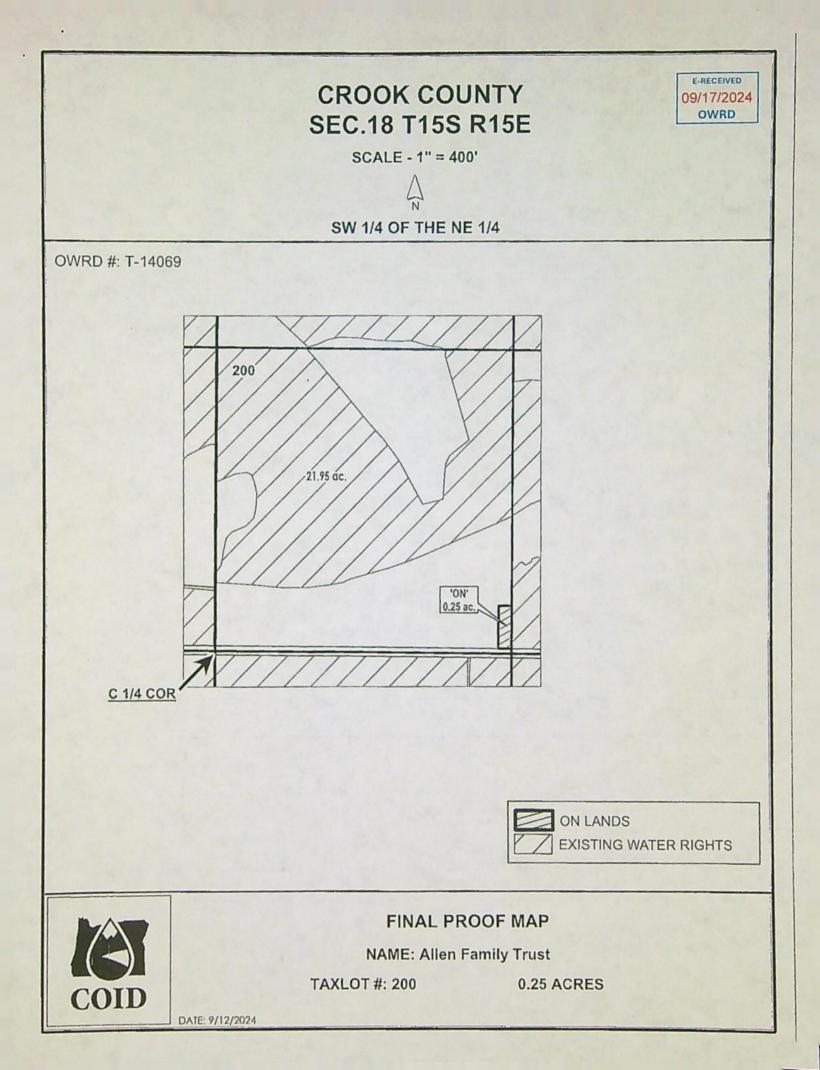

|      |      |     |     | IRRIGA | TION and           | d SUPPLEM            | IENTAL IRRIGATION        |          |     |
|------|------|-----|-----|--------|--------------------|----------------------|--------------------------|----------|-----|
| Twp  | Rng  | Mer | Sec | Q-Q    | Acres <sup>1</sup> | Tax Lot <sup>2</sup> | Water User <sup>3</sup>  | Notice   | POD |
| 14 S | 13 E | WM  | 6   | NW NE  | 1.45               | 100                  | PECK                     | 2022-009 | 11  |
| 14 S | 13 E | WM  | 6   | NE NW  | 1.10               | 100                  | PECK                     | 2022-009 | 11  |
| 14 S | 13 E | WM  | 8   | NE NE  | 1.71               | 101                  | JACKSON                  | 2022-003 | 11  |
| 14 S | 13 E | WM  | 8   | NE NE  | 0.20               | 102                  | JACKSON                  | 2022-003 | 11  |
| 14 S | 13 E | WM  | 15  | SW NW  | 0.34               | 1800                 | MARGESON JOINT REV TRUST | 2022-004 | 11  |
| 14 S | 13 E | WM  | 23  | SE NE  | 1.25               | 103                  | ABBAS                    | 2022-001 | 11  |
| 14 S | 13 E | WM  | 23  | SE NE  | 0.25               | 102                  | ABBAS                    | 2022-001 | 11  |
| 14 S | 13 E | WM  | 26  | NW SE  | 0.11               | 403                  | ZACHARY                  | 2022-010 | 11  |
| 14 S | 13 E | WM  | 26  | SW SE  | 0.35               | 403                  | ZACHARY                  | 2022-010 | 11  |
| 15 S | 14 E | WM  | 26  | NE NW  | 0.37               | 401                  | POWELL BUTTE             | 2022-007 | 1   |
| 15 S | 14 E | WM  | 26  | NE NW  | 0.04               | 500                  | POWELL BUTTE             | 2022-007 | 1   |
| 15 S | 15 E | WM  | 18  | SW NE  | 0.25               | 200                  | ALLEN                    | 2022-012 | 1   |
| 16 S | 14 E | WM  | 29  | NW NE  | 3.60               | 200                  | LUNDY FAMILY             | 2022-007 | 1   |
| 16 S | 14 E | WM  | 29  | SW NE  | 0.30               | 200                  | LUNDY FAMILY             | 2022-007 | 1   |
| 16 S | 14 E | WM  | 29  | NE NW  | 2.13               | 200                  | LUNDY FAMILY             | 2022-007 | 1   |
| 17 S | 12 E | WM  | 13  | NW SW  | 1.00               | 100                  | TWEEDFAM                 | 2022-006 | 1   |
| 17 S | 13 E | WM  | 34  | SW SE  | 2.28               | 100                  | HOPPER                   | 2022-011 | 1   |
| 17 S | 14 E | WM  | 25  | NW NW  | 0.73               | 500                  | MWL ASSOCIATES           | 2022-005 | 1   |
| 17 S | 14 E | WM  | 25  | SW NW  | 1.10               | 500                  | MLW ASSOCIATES           | 2022-005 | 1   |

- 1. 14-13-08 NENE 00101: Map change, reduced to 1.71 acres
  - a. 14-13-08 NENE 00102: Added 0.20 acres (same owner/contiguous lot)
- 14-13-15 SWNW 03300: County tax lot number change to 14-13-15 SWNW 01800: Ownership change for Authorized Place of Use: Margeson, Andrew/Jo to Andrew & Jo Margeson Joint Revocable Trust
- 15-15-18 SWNE 00200: Ownership change for Authorized Place of Use: Allen, Benny Jo to Allen Family Trust
- 16-14-29 NENW 00200: Ownership change for Authorized Place of Use: Lundy, Dwain/Pamela to Lundy Family Trust
- 16-14-29 NWNE 00200: Ownership change for Authorized Place of Use: Lundy, Dwain/Pamela to Lundy Family Trust
- 16-14-29 SWNE 00200: Ownership change for Authorized Place of Use: Lundy, Dwain/Pamela to Lundy Family Trust
- 7. 17-12-13 NWSW 00100: Slight polygon realignment for Tweedfam Investments, LLC

#### AUTHORIZED PLACE OF USE

E-RECEIVED 09/17/2024 OWRD

| Cert/Decree<br>PRIMARY | Cert/Perm<br>SUPP | TRANSFER NBR | BOD | USE   | TWP | PNG | SEC | 00    | LOT   | ACRES USER NAME                    |                                                 |
|------------------------|-------------------|--------------|-----|-------|-----|-----|-----|-------|-------|------------------------------------|-------------------------------------------------|
|                        |                   |              |     |       |     |     |     |       |       |                                    |                                                 |
| 94956                  | 76714             | T-2022-009   | #11 | IRRIG | 100 | 13  | 06  | NENW  | 00100 | 1.1 Peck, Danny/Renee              |                                                 |
| 94956                  | 76714             | T-2022-009   | #11 | IRRIG |     | 13  | 06  | NWNE  | 00100 | 1.45 Peck, Danny/Renee             |                                                 |
| 94956                  | 76714             | T-2022-003   | #11 | IRRIG | 14  | 13  | 08  | NENE  | 00101 | 1.71 Jackson, Robert/Jennifer      |                                                 |
| 94956                  | 76714             | T-2022-003   | #11 | IRRIG | 14  | 13  | 08  | NENE  | 00102 | 0.2 Jackson, Robert/Jennifer       |                                                 |
| 94956                  | 76714             | T-2022-004   | #11 | IRRIG | 14  | 13  | 15  | SWNW  | 01800 | 0.34 Margeson, Andrew/Jo           | Andrew & Jo Margeson Joint Rev. Tr. & TL change |
| 94956                  | 76714             | T-2022-001   | #11 | IRRIG | 14  | 13  | 23  | SENE  | 00103 | 1.25 Abbas, Jack/Janet             |                                                 |
| 94956                  | 76714             | T-2022-001   | #11 | IRRIG | 14  | 13  | 23  | SENE  | 00102 | 0.25 Abbas, Jack/Janet             |                                                 |
| 94956                  | 76714             | T-2022-010   | #11 | IRRIG | 14  | 13  | 26  | NWSE  | 00403 | 0.11 Russell, Zachary              |                                                 |
| 94956                  | 76714             | T-2022-010   | #11 | IRRIG | 14  | 13  | 26  | SWSE  | 00403 | 0.35 Russell, Zachary              |                                                 |
| 94956                  | 76714             | T-2022-007   | #1  | IRRIG | 15  | 14  | 26  | NENW  | 00401 | 0.37 Powell Butte Christian Church |                                                 |
| 94956                  | 76714             | T-2022-007   | #1  | IRRIG | 15  | 14  | 26  | NENW  | 00500 | 0.04 Powell Butte Christian Church |                                                 |
| 94956                  | 76714             | T-2022-012   | #1  | IRRIG | 15  | 15  | 18  | SWNE  | 00200 | 0.25 Allen, Benny Joe              | Allen Family Trust                              |
| 94956                  | 76714             | T-2022-007   | #1  | IRRIG | 16  | 14  | 29  | NENW  | 00200 | 2.13 Lundy, Dwain/Pamela           | Lundy Family Trust                              |
| 94956                  | 76714             | T-2022-007   | #1  | IRRIG | 16  | 14  | 29  | NWNE  | 00200 | 3.6 Lundy, Dwain/Pamela            | Lundy Family Trust                              |
| 94956                  | 76714             | T-2022-007   | #1  | IRRIG | 16  | 14  | 29  | SWNE  | 00200 | 0.3 Lundy, Dwain/Pamela            | Lundy Family Trust                              |
| 94956                  | 76714             | T-2022-006   | #1  | IRRIG | 17  | 12  | 13  | NWSW  | 00100 | 1.00 Tweedfam Investments LLC      | Polygon realignment                             |
| 94956                  | 76714             | T-2022-011   | #1  | IRRIG | 17  | 13  | 34  | SWSE  | 00100 | 2.28 Hopper, Stacy/Connie          |                                                 |
| 94956                  | 76714             | T-2022-005   | #1  | IRRIG | 17  | 14  | 25  | NWNW  | 00500 | 0.73 MLW Associates                |                                                 |
| 94956                  | 76714             | T-2022-005   | #1  | IRRIG | 17  | 14  | 25  | SENW  | 00300 | 0.4 Wu, Nywood/Meriel Wu Trustees  |                                                 |
| 94956                  | 76714             | T-2022-005   | #1  | IRRIG | 17  | 14  | 25  | SWNW  | 00500 | 1.1 MLW Associates                 |                                                 |
| 94956                  | 76714             | T-2022-005   | #1  | IRRIG | 17  | 14  | 25  | SWNW  | 00400 | 1.29 Wu, Nywood/Meriel Wu Trustees |                                                 |
| 94956                  | 76714             | T-2022-002   | #1  | IRRIG | 18  | 13  | 12  | NENW  | 00302 | 0.4 Bell, Gary E                   |                                                 |
|                        |                   |              |     |       |     |     |     | Total |       | 20.65                              |                                                 |