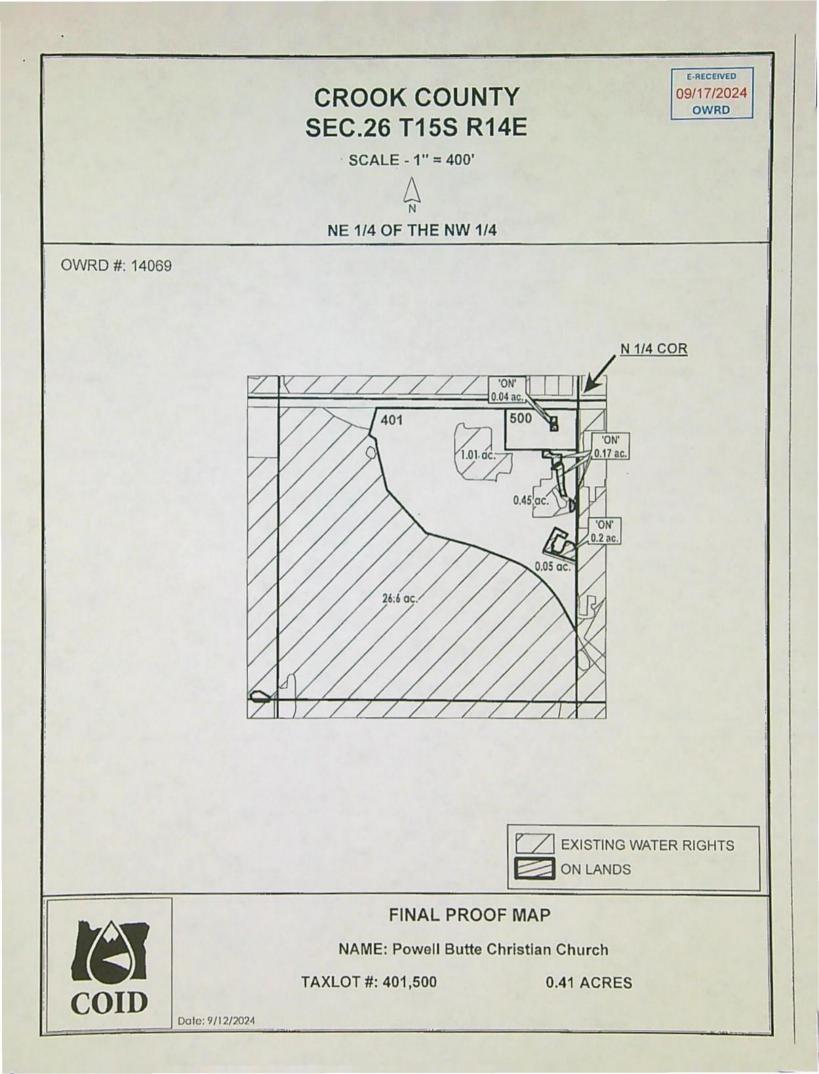

|      |      |     |     | IRRIGA | TION and           | d SUPPLEM            | IENTAL IRRIGATION        |          |     |
|------|------|-----|-----|--------|--------------------|----------------------|--------------------------|----------|-----|
| Twp  | Rng  | Mer | Sec | Q-Q    | Acres <sup>1</sup> | Tax Lot <sup>2</sup> | Water User <sup>3</sup>  | Notice   | POD |
| 14 S | 13 E | WM  | 6   | NW NE  | 1.45               | 100                  | PECK                     | 2022-009 | 11  |
| 14 S | 13 E | WM  | 6   | NE NW  | 1.10               | 100                  | PECK                     | 2022-009 | 11  |
| 14 S | 13 E | WM  | 8   | NE NE  | 1.71               | 101                  | JACKSON                  | 2022-003 | 11  |
| 14 S | 13 E | WM  | 8   | NE NE  | 0.20               | 102                  | JACKSON                  | 2022-003 | 11  |
| 14 S | 13 E | WM  | 15  | SW NW  | 0.34               | 1800                 | MARGESON JOINT REV TRUST | 2022-004 | 11  |
| 14 S | 13 E | WM  | 23  | SE NE  | 1.25               | 103                  | ABBAS                    | 2022-001 | 11  |
| 14 S | 13 E | WM  | 23  | SE NE  | 0.25               | 102                  | ABBAS                    | 2022-001 | 11  |
| 14 S | 13 E | WM  | 26  | NW SE  | 0.11               | 403                  | ZACHARY                  | 2022-010 | 11  |
| 14 S | 13 E | WM  | 26  | SW SE  | 0.35               | 403                  | ZACHARY                  | 2022-010 | 11  |
| 15 S | 14 E | WM  | 26  | NE NW  | 0.37               | 401                  | POWELL BUTTE             | 2022-007 | 1   |
| 15 S | 14 E | WM  | 26  | NE NW  | 0.04               | 500                  | POWELL BUTTE             | 2022-007 | 1   |
| 15 S | 15 E | WM  | 18  | SW NE  | 0.25               | 200                  | ALLEN                    | 2022-012 | 1   |
| 16 S | 14 E | WM  | 29  | NW NE  | 3.60               | 200                  | LUNDY FAMILY             | 2022-007 | 1   |
| 16 S | 14 E | WM  | 29  | SW NE  | 0.30               | 200                  | LUNDY FAMILY             | 2022-007 | 1   |
| 16 S | 14 E | WM  | 29  | NE NW  | 2.13               | 200                  | LUNDY FAMILY             | 2022-007 | 1   |
| 17 S | 12 E | WM  | 13  | NW SW  | 1.00               | 100                  | TWEEDFAM                 | 2022-006 | 1   |
| 17 S | 13 E | WM  | 34  | SW SE  | 2.28               | 100                  | HOPPER                   | 2022-011 | 1   |
| 17 S | 14 E | WM  | 25  | NW NW  | 0.73               | 500                  | MWL ASSOCIATES           | 2022-005 | 1   |
| 17 S | 14 E | WM  | 25  | SW NW  | 1.10               | 500                  | MLW ASSOCIATES           | 2022-005 | 1   |

- 1. 14-13-08 NENE 00101: Map change, reduced to 1.71 acres
  - a. 14-13-08 NENE 00102: Added 0.20 acres (same owner/contiguous lot)
- 14-13-15 SWNW 03300: County tax lot number change to 14-13-15 SWNW 01800: Ownership change for Authorized Place of Use: Margeson, Andrew/Jo to Andrew & Jo Margeson Joint Revocable Trust
- 15-15-18 SWNE 00200: Ownership change for Authorized Place of Use: Allen, Benny Jo to Allen Family Trust
- 16-14-29 NENW 00200: Ownership change for Authorized Place of Use: Lundy, Dwain/Pamela to Lundy Family Trust
- 16-14-29 NWNE 00200: Ownership change for Authorized Place of Use: Lundy, Dwain/Pamela to Lundy Family Trust
- 16-14-29 SWNE 00200: Ownership change for Authorized Place of Use: Lundy, Dwain/Pamela to Lundy Family Trust
- 7. 17-12-13 NWSW 00100: Slight polygon realignment for Tweedfam Investments, LLC

#### AUTHORIZED PLACE OF USE

E-RECEIVED 09/17/2024 OWRD

| Cert/Decree<br>PRIMARY | Cert/Perm<br>SUPP | TRANSFER NBR | BOD | USE   | TWP | PNG | SEC | 00    | LOT   | ACRES USER NAME                    |                                                 |
|------------------------|-------------------|--------------|-----|-------|-----|-----|-----|-------|-------|------------------------------------|-------------------------------------------------|
|                        |                   |              |     |       |     |     |     |       |       |                                    |                                                 |
| 94956                  | 76714             | T-2022-009   | #11 | IRRIG | 100 | 13  | 06  | NENW  | 00100 | 1.1 Peck, Danny/Renee              |                                                 |
| 94956                  | 76714             | T-2022-009   | #11 | IRRIG |     | 13  | 06  | NWNE  | 00100 | 1.45 Peck, Danny/Renee             |                                                 |
| 94956                  | 76714             | T-2022-003   | #11 | IRRIG | 14  | 13  | 08  | NENE  | 00101 | 1.71 Jackson, Robert/Jennifer      |                                                 |
| 94956                  | 76714             | T-2022-003   | #11 | IRRIG | 14  | 13  | 08  | NENE  | 00102 | 0.2 Jackson, Robert/Jennifer       |                                                 |
| 94956                  | 76714             | T-2022-004   | #11 | IRRIG | 14  | 13  | 15  | SWNW  | 01800 | 0.34 Margeson, Andrew/Jo           | Andrew & Jo Margeson Joint Rev. Tr. & TL change |
| 94956                  | 76714             | T-2022-001   | #11 | IRRIG | 14  | 13  | 23  | SENE  | 00103 | 1.25 Abbas, Jack/Janet             |                                                 |
| 94956                  | 76714             | T-2022-001   | #11 | IRRIG | 14  | 13  | 23  | SENE  | 00102 | 0.25 Abbas, Jack/Janet             |                                                 |
| 94956                  | 76714             | T-2022-010   | #11 | IRRIG | 14  | 13  | 26  | NWSE  | 00403 | 0.11 Russell, Zachary              |                                                 |
| 94956                  | 76714             | T-2022-010   | #11 | IRRIG | 14  | 13  | 26  | SWSE  | 00403 | 0.35 Russell, Zachary              |                                                 |
| 94956                  | 76714             | T-2022-007   | #1  | IRRIG | 15  | 14  | 26  | NENW  | 00401 | 0.37 Powell Butte Christian Church |                                                 |
| 94956                  | 76714             | T-2022-007   | #1  | IRRIG | 15  | 14  | 26  | NENW  | 00500 | 0.04 Powell Butte Christian Church |                                                 |
| 94956                  | 76714             | T-2022-012   | #1  | IRRIG | 15  | 15  | 18  | SWNE  | 00200 | 0.25 Allen, Benny Joe              | Allen Family Trust                              |
| 94956                  | 76714             | T-2022-007   | #1  | IRRIG | 16  | 14  | 29  | NENW  | 00200 | 2.13 Lundy, Dwain/Pamela           | Lundy Family Trust                              |
| 94956                  | 76714             | T-2022-007   | #1  | IRRIG | 16  | 14  | 29  | NWNE  | 00200 | 3.6 Lundy, Dwain/Pamela            | Lundy Family Trust                              |
| 94956                  | 76714             | T-2022-007   | #1  | IRRIG | 16  | 14  | 29  | SWNE  | 00200 | 0.3 Lundy, Dwain/Pamela            | Lundy Family Trust                              |
| 94956                  | 76714             | T-2022-006   | #1  | IRRIG | 17  | 12  | 13  | NWSW  | 00100 | 1.00 Tweedfam Investments LLC      | Polygon realignment                             |
| 94956                  | 76714             | T-2022-011   | #1  | IRRIG | 17  | 13  | 34  | SWSE  | 00100 | 2.28 Hopper, Stacy/Connie          |                                                 |
| 94956                  | 76714             | T-2022-005   | #1  | IRRIG | 17  | 14  | 25  | NWNW  | 00500 | 0.73 MLW Associates                |                                                 |
| 94956                  | 76714             | T-2022-005   | #1  | IRRIG | 17  | 14  | 25  | SENW  | 00300 | 0.4 Wu, Nywood/Meriel Wu Trustees  |                                                 |
| 94956                  | 76714             | T-2022-005   | #1  | IRRIG | 17  | 14  | 25  | SWNW  | 00500 | 1.1 MLW Associates                 |                                                 |
| 94956                  | 76714             | T-2022-005   | #1  | IRRIG | 17  | 14  | 25  | SWNW  | 00400 | 1.29 Wu, Nywood/Meriel Wu Trustees |                                                 |
| 94956                  | 76714             | T-2022-002   | #1  | IRRIG | 18  | 13  | 12  | NENW  | 00302 | 0.4 Bell, Gary E                   |                                                 |
|                        |                   |              |     |       |     |     |     | Total |       | 20.65                              |                                                 |