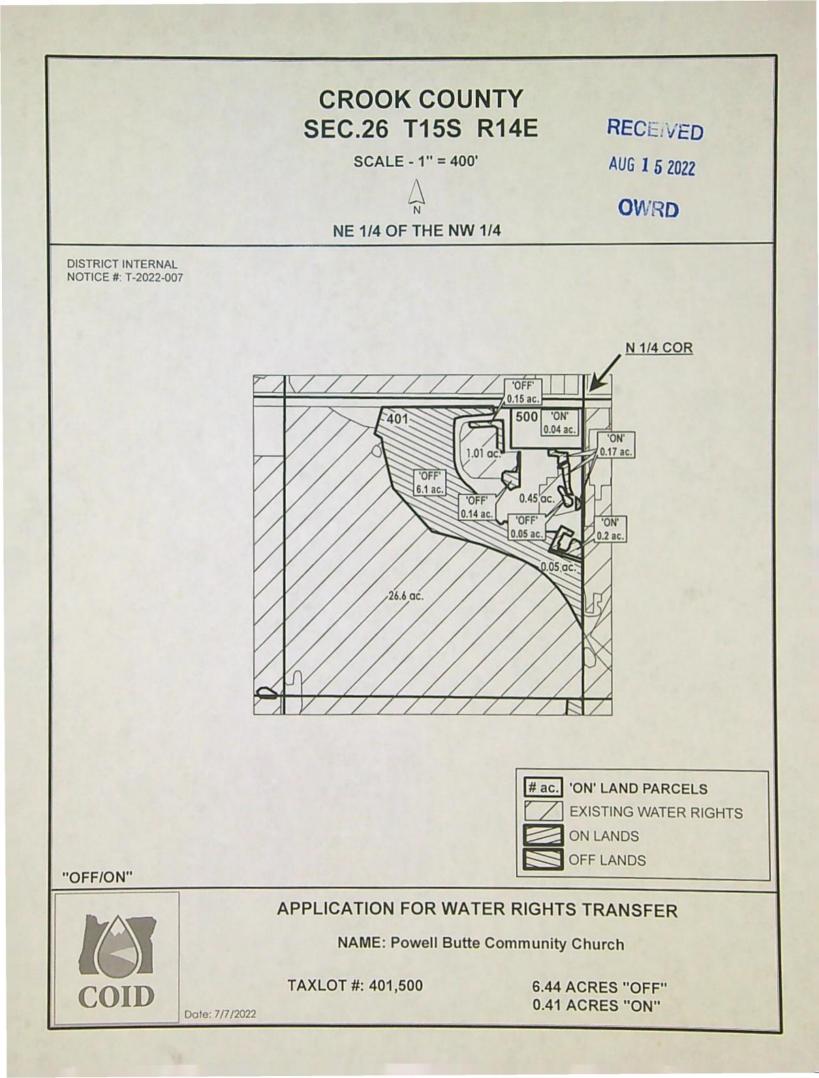

|      |      |     |     | IRRIGA | TION and           | d SUPPLEM            | IENTAL IRRIGATION        |          |     |
|------|------|-----|-----|--------|--------------------|----------------------|--------------------------|----------|-----|
| Twp  | Rng  | Mer | Sec | Q-Q    | Acres <sup>1</sup> | Tax Lot <sup>2</sup> | Water User <sup>3</sup>  | Notice   | POD |
| 14 S | 13 E | WM  | 6   | NW NE  | 1.45               | 100                  | PECK                     | 2022-009 | 11  |
| 14 S | 13 E | WM  | 6   | NE NW  | 1.10               | 100                  | PECK                     | 2022-009 | 11  |
| 14 S | 13 E | WM  | 8   | NE NE  | 1.71               | 101                  | JACKSON                  | 2022-003 | 11  |
| 14 S | 13 E | WM  | 8   | NE NE  | 0.20               | 102                  | JACKSON                  | 2022-003 | 11  |
| 14 S | 13 E | WM  | 15  | SW NW  | 0.34               | 1800                 | MARGESON JOINT REV TRUST | 2022-004 | 11  |
| 14 S | 13 E | WM  | 23  | SE NE  | 1.25               | 103                  | ABBAS                    | 2022-001 | 11  |
| 14 S | 13 E | WM  | 23  | SE NE  | 0.25               | 102                  | ABBAS                    | 2022-001 | 11  |
| 14 S | 13 E | WM  | 26  | NW SE  | 0.11               | 403                  | ZACHARY                  | 2022-010 | 11  |
| 14 S | 13 E | WM  | 26  | SW SE  | 0.35               | 403                  | ZACHARY                  | 2022-010 | 11  |
| 15 S | 14 E | WM  | 26  | NE NW  | 0.37               | 401                  | POWELL BUTTE             | 2022-007 | 1   |
| 15 S | 14 E | WM  | 26  | NE NW  | 0.04               | 500                  | POWELL BUTTE             | 2022-007 | 1   |
| 15 S | 15 E | WM  | 18  | SW NE  | 0.25               | 200                  | ALLEN                    | 2022-012 | 1   |
| 16 S | 14 E | WM  | 29  | NW NE  | 3.60               | 200                  | LUNDY FAMILY             | 2022-007 | 1   |
| 16 S | 14 E | WM  | 29  | SW NE  | 0.30               | 200                  | LUNDY FAMILY             | 2022-007 | 1   |
| 16 S | 14 E | WM  | 29  | NE NW  | 2.13               | 200                  | LUNDY FAMILY             | 2022-007 | 1   |
| 17 S | 12 E | WM  | 13  | NW SW  | 1.00               | 100                  | TWEEDFAM                 | 2022-006 | 1   |
| 17 S | 13 E | WM  | 34  | SW SE  | 2.28               | 100                  | HOPPER                   | 2022-011 | 1   |
| 17 S | 14 E | WM  | 25  | NW NW  | 0.73               | 500                  | MWL ASSOCIATES           | 2022-005 | 1   |
| 17 S | 14 E | WM  | 25  | SW NW  | 1.10               | 500                  | MLW ASSOCIATES           | 2022-005 | 1   |

#### AUTHORIZED PLACE OF USE

E-RECEIVED 09/17/2024 OWRD

| Cert/Decree<br>PRIMARY | Cert/Perm<br>SUPP | TRANSFER NBR | BOD | USE   | TWP | PNG | SEC | 00    | LOT   | ACRES USER NAME                    |                                                 |
|------------------------|-------------------|--------------|-----|-------|-----|-----|-----|-------|-------|------------------------------------|-------------------------------------------------|
|                        |                   |              |     |       |     |     |     |       |       |                                    |                                                 |
| 94956                  | 76714             | T-2022-009   | #11 | IRRIG | 100 | 13  | 06  | NENW  | 00100 | 1.1 Peck, Danny/Renee              |                                                 |
| 94956                  | 76714             | T-2022-009   | #11 | IRRIG |     | 13  | 06  | NWNE  | 00100 | 1.45 Peck, Danny/Renee             |                                                 |
| 94956                  | 76714             | T-2022-003   | #11 | IRRIG | 14  | 13  | 08  | NENE  | 00101 | 1.71 Jackson, Robert/Jennifer      |                                                 |
| 94956                  | 76714             | T-2022-003   | #11 | IRRIG | 14  | 13  | 08  | NENE  | 00102 | 0.2 Jackson, Robert/Jennifer       |                                                 |
| 94956                  | 76714             | T-2022-004   | #11 | IRRIG | 14  | 13  | 15  | SWNW  | 01800 | 0.34 Margeson, Andrew/Jo           | Andrew & Jo Margeson Joint Rev. Tr. & TL change |
| 94956                  | 76714             | T-2022-001   | #11 | IRRIG | 14  | 13  | 23  | SENE  | 00103 | 1.25 Abbas, Jack/Janet             |                                                 |
| 94956                  | 76714             | T-2022-001   | #11 | IRRIG | 14  | 13  | 23  | SENE  | 00102 | 0.25 Abbas, Jack/Janet             |                                                 |
| 94956                  | 76714             | T-2022-010   | #11 | IRRIG | 14  | 13  | 26  | NWSE  | 00403 | 0.11 Russell, Zachary              |                                                 |
| 94956                  | 76714             | T-2022-010   | #11 | IRRIG | 14  | 13  | 26  | SWSE  | 00403 | 0.35 Russell, Zachary              |                                                 |
| 94956                  | 76714             | T-2022-007   | #1  | IRRIG | 15  | 14  | 26  | NENW  | 00401 | 0.37 Powell Butte Christian Church |                                                 |
| 94956                  | 76714             | T-2022-007   | #1  | IRRIG | 15  | 14  | 26  | NENW  | 00500 | 0.04 Powell Butte Christian Church |                                                 |
| 94956                  | 76714             | T-2022-012   | #1  | IRRIG | 15  | 15  | 18  | SWNE  | 00200 | 0.25 Allen, Benny Joe              | Allen Family Trust                              |
| 94956                  | 76714             | T-2022-007   | #1  | IRRIG | 16  | 14  | 29  | NENW  | 00200 | 2.13 Lundy, Dwain/Pamela           | Lundy Family Trust                              |
| 94956                  | 76714             | T-2022-007   | #1  | IRRIG | 16  | 14  | 29  | NWNE  | 00200 | 3.6 Lundy, Dwain/Pamela            | Lundy Family Trust                              |
| 94956                  | 76714             | T-2022-007   | #1  | IRRIG | 16  | 14  | 29  | SWNE  | 00200 | 0.3 Lundy, Dwain/Pamela            | Lundy Family Trust                              |
| 94956                  | 76714             | T-2022-006   | #1  | IRRIG | 17  | 12  | 13  | NWSW  | 00100 | 1.00 Tweedfam Investments LLC      | Polygon realignment                             |
| 94956                  | 76714             | T-2022-011   | #1  | IRRIG | 17  | 13  | 34  | SWSE  | 00100 | 2.28 Hopper, Stacy/Connie          |                                                 |
| 94956                  | 76714             | T-2022-005   | #1  | IRRIG | 17  | 14  | 25  | NWNW  | 00500 | 0.73 MLW Associates                |                                                 |
| 94956                  | 76714             | T-2022-005   | #1  | IRRIG | 17  | 14  | 25  | SENW  | 00300 | 0.4 Wu, Nywood/Meriel Wu Trustees  |                                                 |
| 94956                  | 76714             | T-2022-005   | #1  | IRRIG | 17  | 14  | 25  | SWNW  | 00500 | 1.1 MLW Associates                 |                                                 |
| 94956                  | 76714             | T-2022-005   | #1  | IRRIG | 17  | 14  | 25  | SWNW  | 00400 | 1.29 Wu, Nywood/Meriel Wu Trustees |                                                 |
| 94956                  | 76714             | T-2022-002   | #1  | IRRIG | 18  | 13  | 12  | NENW  | 00302 | 0.4 Bell, Gary E                   |                                                 |
|                        |                   |              |     |       |     |     |     | Total |       | 20.65                              |                                                 |