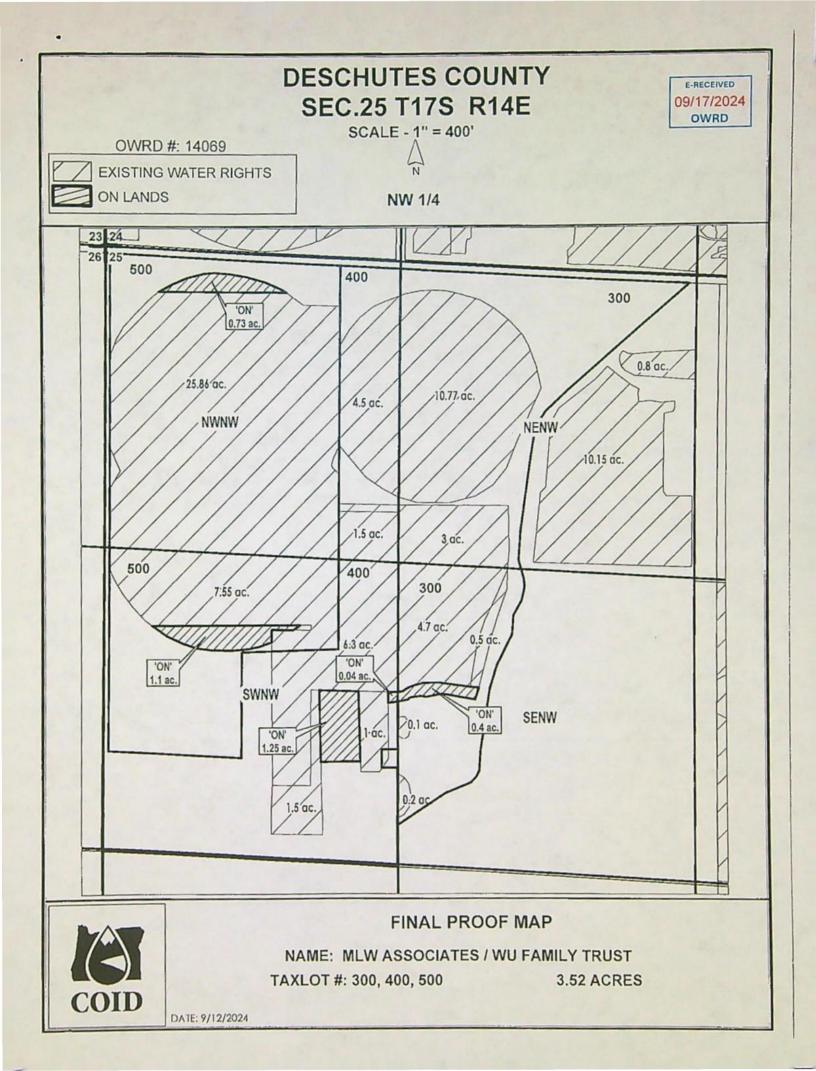

|      |      |     |     | IRRIGA | TION and           | d SUPPLEM            | IENTAL IRRIGATION        |          |     |
|------|------|-----|-----|--------|--------------------|----------------------|--------------------------|----------|-----|
| Twp  | Rng  | Mer | Sec | Q-Q    | Acres <sup>1</sup> | Tax Lot <sup>2</sup> | Water User <sup>3</sup>  | Notice   | POD |
| 14 S | 13 E | WM  | 6   | NW NE  | 1.45               | 100                  | PECK                     | 2022-009 | 11  |
| 14 S | 13 E | WM  | 6   | NE NW  | 1.10               | 100                  | PECK                     | 2022-009 | 11  |
| 14 S | 13 E | WM  | 8   | NE NE  | 1.71               | 101                  | JACKSON                  | 2022-003 | 11  |
| 14 S | 13 E | WM  | 8   | NE NE  | 0.20               | 102                  | JACKSON                  | 2022-003 | 11  |
| 14 S | 13 E | WM  | 15  | SW NW  | 0.34               | 1800                 | MARGESON JOINT REV TRUST | 2022-004 | 11  |
| 14 S | 13 E | WM  | 23  | SE NE  | 1.25               | 103                  | ABBAS                    | 2022-001 | 11  |
| 14 S | 13 E | WM  | 23  | SE NE  | 0.25               | 102                  | ABBAS                    | 2022-001 | 11  |
| 14 S | 13 E | WM  | 26  | NW SE  | 0.11               | 403                  | ZACHARY                  | 2022-010 | 11  |
| 14 S | 13 E | WM  | 26  | SW SE  | 0.35               | 403                  | ZACHARY                  | 2022-010 | 11  |
| 15 S | 14 E | WM  | 26  | NE NW  | 0.37               | 401                  | POWELL BUTTE             | 2022-007 | 1   |
| 15 S | 14 E | WM  | 26  | NE NW  | 0.04               | 500                  | POWELL BUTTE             | 2022-007 | 1   |
| 15 S | 15 E | WM  | 18  | SW NE  | 0.25               | 200                  | ALLEN                    | 2022-012 | 1   |
| 16 S | 14 E | WM  | 29  | NW NE  | 3.60               | 200                  | LUNDY FAMILY             | 2022-007 | 1   |
| 16 S | 14 E | WM  | 29  | SW NE  | 0.30               | 200                  | LUNDY FAMILY             | 2022-007 | 1   |
| 16 S | 14 E | WM  | 29  | NE NW  | 2.13               | 200                  | LUNDY FAMILY             | 2022-007 | 1   |
| 17 S | 12 E | WM  | 13  | NW SW  | 1.00               | 100                  | TWEEDFAM                 | 2022-006 | 1   |
| 17 S | 13 E | WM  | 34  | SW SE  | 2.28               | 100                  | HOPPER                   | 2022-011 | 1   |
| 17 S | 14 E | WM  | 25  | NW NW  | 0.73               | 500                  | MWL ASSOCIATES           | 2022-005 | 1   |
| 17 S | 14 E | WM  | 25  | SW NW  | 1.10               | 500                  | MLW ASSOCIATES           | 2022-005 | 1   |

#### Table 1:

T-14069-ord-dsp-district-alr

Page 2 of 4

of 4 Specia

Special Order Volume 133, Page 95

|      |      |     |     | IRRIGA | TION and           | d SUPPLEM            | ENTAL IRRIGATION        |          |     |
|------|------|-----|-----|--------|--------------------|----------------------|-------------------------|----------|-----|
| Twp  | Rng  | Mer | Sec | Q-Q    | Acres <sup>1</sup> | Tax Lot <sup>2</sup> | Water User <sup>3</sup> | Notice   | POD |
| 17 S | 14 E | WM  | 25  | SW NW  | 1.29               | 400                  | NYWOOD & MERIEL         | 2022-005 | 1   |
| 17 S | 14 E | WM  | 25  | SE NW  | 0.40               | 300                  | NYWOOD & MERIEL         | 2022-005 | 1   |
| 18 S | 13 E | WM  | 12  | NENW   | 0.40               | 302                  | BELL                    | 2022-002 | 1   |
|      |      |     |     | Total: | 20.65              |                      | The second second       |          |     |