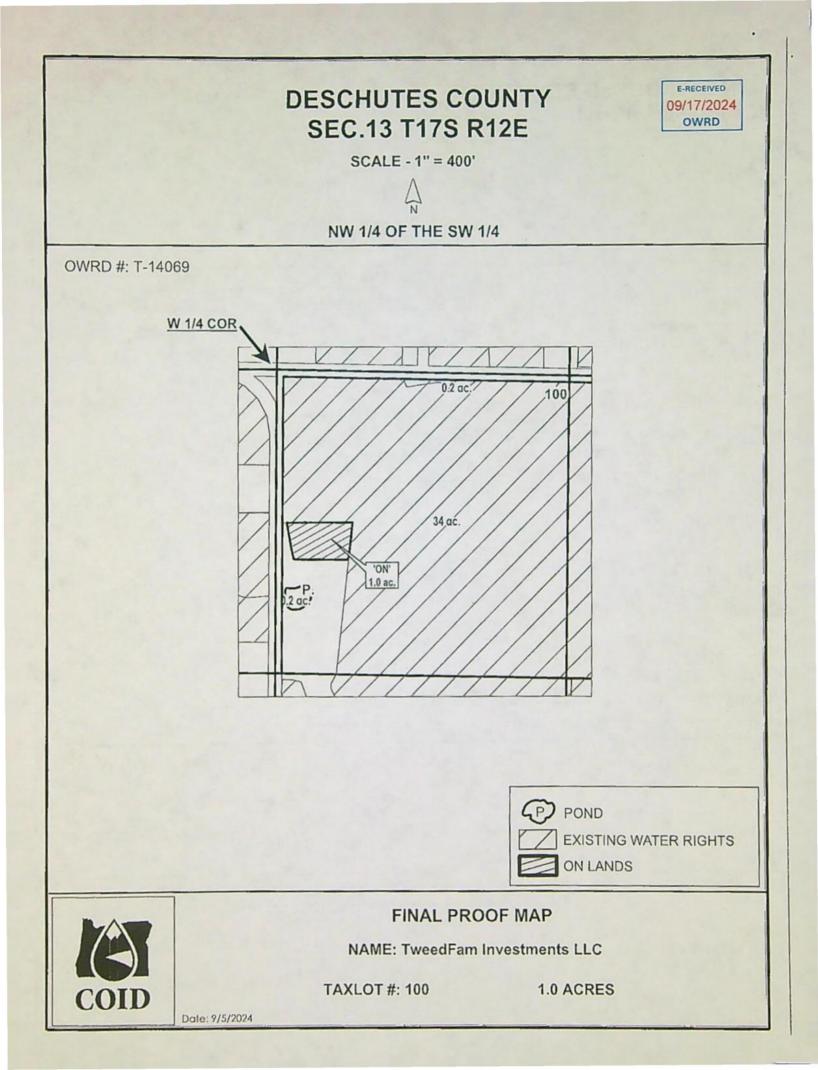

|      |      |     |     | IRRIGA | TION and           | d SUPPLEM            | IENTAL IRRIGATION        |          |     |
|------|------|-----|-----|--------|--------------------|----------------------|--------------------------|----------|-----|
| Twp  | Rng  | Mer | Sec | Q-Q    | Acres <sup>1</sup> | Tax Lot <sup>2</sup> | Water User <sup>3</sup>  | Notice   | POD |
| 14 S | 13 E | WM  | 6   | NW NE  | 1.45               | 100                  | PECK                     | 2022-009 | 11  |
| 14 S | 13 E | WM  | 6   | NE NW  | 1.10               | 100                  | PECK                     | 2022-009 | 11  |
| 14 S | 13 E | WM  | 8   | NE NE  | 1.71               | 101                  | JACKSON                  | 2022-003 | 11  |
| 14 S | 13 E | WM  | 8   | NE NE  | 0.20               | 102                  | JACKSON                  | 2022-003 | 11  |
| 14 S | 13 E | WM  | 15  | SW NW  | 0.34               | 1800                 | MARGESON JOINT REV TRUST | 2022-004 | 11  |
| 14 S | 13 E | WM  | 23  | SE NE  | 1.25               | 103                  | ABBAS                    | 2022-001 | 11  |
| 14 S | 13 E | WM  | 23  | SE NE  | 0.25               | 102                  | ABBAS                    | 2022-001 | 11  |
| 14 S | 13 E | WM  | 26  | NW SE  | 0.11               | 403                  | ZACHARY                  | 2022-010 | 11  |
| 14 S | 13 E | WM  | 26  | SW SE  | 0.35               | 403                  | ZACHARY                  | 2022-010 | 11  |
| 15 S | 14 E | WM  | 26  | NE NW  | 0.37               | 401                  | POWELL BUTTE             | 2022-007 | 1   |
| 15 S | 14 E | WM  | 26  | NE NW  | 0.04               | 500                  | POWELL BUTTE             | 2022-007 | 1   |
| 15 S | 15 E | WM  | 18  | SW NE  | 0.25               | 200                  | ALLEN                    | 2022-012 | 1   |
| 16 S | 14 E | WM  | 29  | NW NE  | 3.60               | 200                  | LUNDY FAMILY             | 2022-007 | 1   |
| 16 S | 14 E | WM  | 29  | SW NE  | 0.30               | 200                  | LUNDY FAMILY             | 2022-007 | 1   |
| 16 S | 14 E | WM  | 29  | NE NW  | 2.13               | 200                  | LUNDY FAMILY             | 2022-007 | 1   |
| 17 S | 12 E | WM  | 13  | NW SW  | 1.00               | 100                  | TWEEDFAM                 | 2022-006 | 1   |
| 17 S | 13 E | WM  | 34  | SW SE  | 2.28               | 100                  | HOPPER                   | 2022-011 | 1   |
| 17 S | 14 E | WM  | 25  | NW NW  | 0.73               | 500                  | MWL ASSOCIATES           | 2022-005 | 1   |
| 17 S | 14 E | WM  | 25  | SW NW  | 1.10               | 500                  | MLW ASSOCIATES           | 2022-005 | 1   |

- 1. 14-13-08 NENE 00101: Map change, reduced to 1.71 acres
  - a. 14-13-08 NENE 00102: Added 0.20 acres (same owner/contiguous lot)
- 14-13-15 SWNW 03300: County tax lot number change to 14-13-15 SWNW 01800: Ownership change for Authorized Place of Use: Margeson, Andrew/Jo to Andrew & Jo Margeson Joint Revocable Trust
- 15-15-18 SWNE 00200: Ownership change for Authorized Place of Use: Allen, Benny Jo to Allen Family Trust
- 16-14-29 NENW 00200: Ownership change for Authorized Place of Use: Lundy, Dwain/Pamela to Lundy Family Trust
- 16-14-29 NWNE 00200: Ownership change for Authorized Place of Use: Lundy, Dwain/Pamela to Lundy Family Trust
- 16-14-29 SWNE 00200: Ownership change for Authorized Place of Use: Lundy, Dwain/Pamela to Lundy Family Trust
- 7. 17-12-13 NWSW 00100: Slight polygon realignment for Tweedfam Investments, LLC