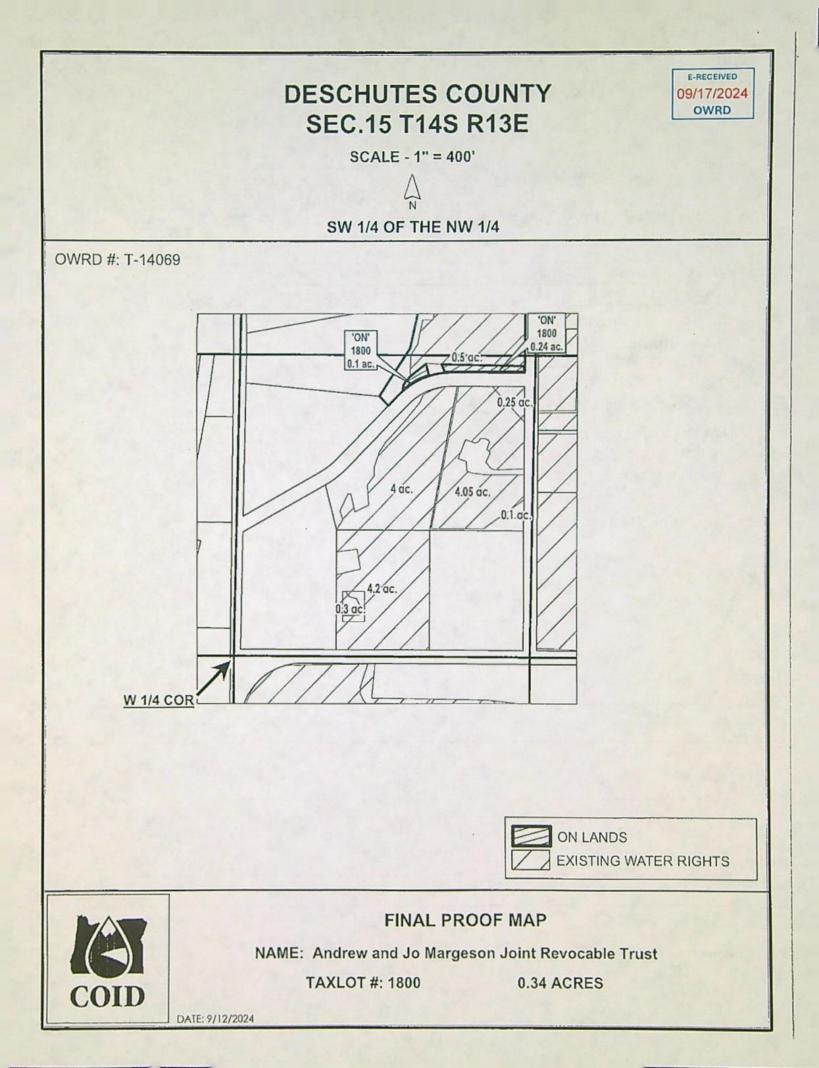

- 1. 14-13-08 NENE 00101: Map change, reduced to 1.71 acres
  - a. 14-13-08 NENE 00102: Added 0.20 acres (same owner/contiguous lot)
- 14-13-15 SWNW 03300: County tax lot number change to 14-13-15 SWNW 01800: Ownership change for Authorized Place of Use: Margeson, Andrew/Jo to Andrew & Jo Margeson Joint Revocable Trust
- 15-15-18 SWNE 00200: Ownership change for Authorized Place of Use: Allen, Benny Jo to Allen Family Trust
- 16-14-29 NENW 00200: Ownership change for Authorized Place of Use: Lundy, Dwain/Pamela to Lundy Family Trust
- 16-14-29 NWNE 00200: Ownership change for Authorized Place of Use: Lundy, Dwain/Pamela to Lundy Family Trust
- 16-14-29 SWNE 00200: Ownership change for Authorized Place of Use: Lundy, Dwain/Pamela to Lundy Family Trust
- 7. 17-12-13 NWSW 00100: Slight polygon realignment for Tweedfam Investments, LLC

#### AUTHORIZED PLACE OF USE

E-RECEIVED 09/17/2024 OWRD

| Cert/Decree<br>PRIMARY | Cert/Perm<br>SUPP | TRANSFER NBR | BOD | USE   | TWP | PNG | SEC | 00    | LOT   | ACRES USER NAME                    |                                                 |
|------------------------|-------------------|--------------|-----|-------|-----|-----|-----|-------|-------|------------------------------------|-------------------------------------------------|
|                        |                   |              |     |       |     |     |     |       |       |                                    |                                                 |
| 94956                  | 76714             | T-2022-009   | #11 | IRRIG | 100 | 13  | 06  | NENW  | 00100 | 1.1 Peck, Danny/Renee              |                                                 |
| 94956                  | 76714             | T-2022-009   | #11 | IRRIG |     | 13  | 06  | NWNE  | 00100 | 1.45 Peck, Danny/Renee             |                                                 |
| 94956                  | 76714             | T-2022-003   | #11 | IRRIG | 14  | 13  | 08  | NENE  | 00101 | 1.71 Jackson, Robert/Jennifer      |                                                 |
| 94956                  | 76714             | T-2022-003   | #11 | IRRIG | 14  | 13  | 08  | NENE  | 00102 | 0.2 Jackson, Robert/Jennifer       |                                                 |
| 94956                  | 76714             | T-2022-004   | #11 | IRRIG | 14  | 13  | 15  | SWNW  | 01800 | 0.34 Margeson, Andrew/Jo           | Andrew & Jo Margeson Joint Rev. Tr. & TL change |
| 94956                  | 76714             | T-2022-001   | #11 | IRRIG | 14  | 13  | 23  | SENE  | 00103 | 1.25 Abbas, Jack/Janet             |                                                 |
| 94956                  | 76714             | T-2022-001   | #11 | IRRIG | 14  | 13  | 23  | SENE  | 00102 | 0.25 Abbas, Jack/Janet             |                                                 |
| 94956                  | 76714             | T-2022-010   | #11 | IRRIG | 14  | 13  | 26  | NWSE  | 00403 | 0.11 Russell, Zachary              |                                                 |
| 94956                  | 76714             | T-2022-010   | #11 | IRRIG | 14  | 13  | 26  | SWSE  | 00403 | 0.35 Russell, Zachary              |                                                 |
| 94956                  | 76714             | T-2022-007   | #1  | IRRIG | 15  | 14  | 26  | NENW  | 00401 | 0.37 Powell Butte Christian Church |                                                 |
| 94956                  | 76714             | T-2022-007   | #1  | IRRIG | 15  | 14  | 26  | NENW  | 00500 | 0.04 Powell Butte Christian Church |                                                 |
| 94956                  | 76714             | T-2022-012   | #1  | IRRIG | 15  | 15  | 18  | SWNE  | 00200 | 0.25 Allen, Benny Joe              | Allen Family Trust                              |
| 94956                  | 76714             | T-2022-007   | #1  | IRRIG | 16  | 14  | 29  | NENW  | 00200 | 2.13 Lundy, Dwain/Pamela           | Lundy Family Trust                              |
| 94956                  | 76714             | T-2022-007   | #1  | IRRIG | 16  | 14  | 29  | NWNE  | 00200 | 3.6 Lundy, Dwain/Pamela            | Lundy Family Trust                              |
| 94956                  | 76714             | T-2022-007   | #1  | IRRIG | 16  | 14  | 29  | SWNE  | 00200 | 0.3 Lundy, Dwain/Pamela            | Lundy Family Trust                              |
| 94956                  | 76714             | T-2022-006   | #1  | IRRIG | 17  | 12  | 13  | NWSW  | 00100 | 1.00 Tweedfam Investments LLC      | Polygon realignment                             |
| 94956                  | 76714             | T-2022-011   | #1  | IRRIG | 17  | 13  | 34  | SWSE  | 00100 | 2.28 Hopper, Stacy/Connie          |                                                 |
| 94956                  | 76714             | T-2022-005   | #1  | IRRIG | 17  | 14  | 25  | NWNW  | 00500 | 0.73 MLW Associates                |                                                 |
| 94956                  | 76714             | T-2022-005   | #1  | IRRIG | 17  | 14  | 25  | SENW  | 00300 | 0.4 Wu, Nywood/Meriel Wu Trustees  |                                                 |
| 94956                  | 76714             | T-2022-005   | #1  | IRRIG | 17  | 14  | 25  | SWNW  | 00500 | 1.1 MLW Associates                 |                                                 |
| 94956                  | 76714             | T-2022-005   | #1  | IRRIG | 17  | 14  | 25  | SWNW  | 00400 | 1.29 Wu, Nywood/Meriel Wu Trustees |                                                 |
| 94956                  | 76714             | T-2022-002   | #1  | IRRIG | 18  | 13  | 12  | NENW  | 00302 | 0.4 Bell, Gary E                   |                                                 |
|                        |                   |              |     |       |     |     |     | Total |       | 20.65                              |                                                 |

Property Owner (Applicant): Margeson, Andrew/Jo

Petition #: P-2022-001 OWRD #: T-14069

Current Owner: Andrew & Jo Margeson Joint Par. Trust Notice #: T. 2022 - 00-1

| P.O.D | USE | HG      | TRSQQTL 1800                | ACRES    |
|-------|-----|---------|-----------------------------|----------|
| PBC   | IRR | H-8-2-1 | 1413155WNW0 <del>3300</del> | ().74ac. |