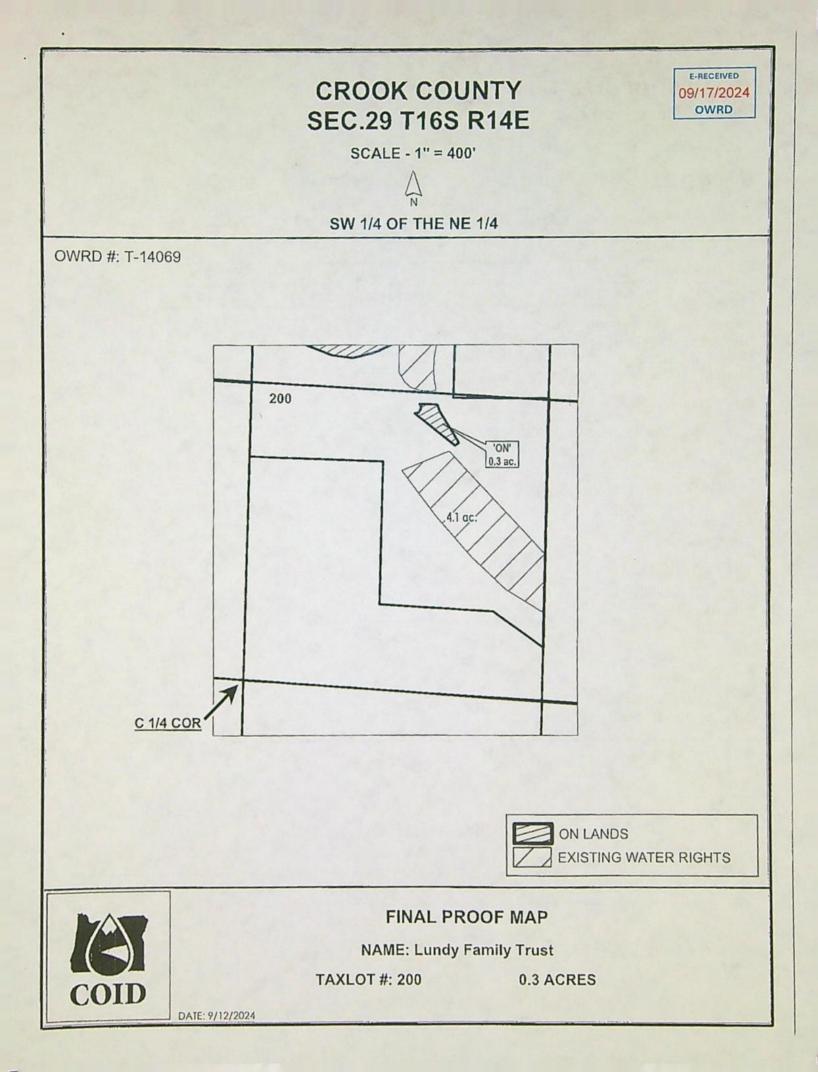

|      |      |     |     | IRRIGA | TION and           | d SUPPLEM            | IENTAL IRRIGATION        |          |     |
|------|------|-----|-----|--------|--------------------|----------------------|--------------------------|----------|-----|
| Twp  | Rng  | Mer | Sec | Q-Q    | Acres <sup>1</sup> | Tax Lot <sup>2</sup> | Water User <sup>3</sup>  | Notice   | POD |
| 14 S | 13 E | WM  | 6   | NW NE  | 1.45               | 100                  | PECK                     | 2022-009 | 11  |
| 14 S | 13 E | WM  | 6   | NE NW  | 1.10               | 100                  | PECK                     | 2022-009 | 11  |
| 14 S | 13 E | WM  | 8   | NE NE  | 1.71               | 101                  | JACKSON                  | 2022-003 | 11  |
| 14 S | 13 E | WM  | 8   | NE NE  | 0.20               | 102                  | JACKSON                  | 2022-003 | 11  |
| 14 S | 13 E | WM  | 15  | SW NW  | 0.34               | 1800                 | MARGESON JOINT REV TRUST | 2022-004 | 11  |
| 14 S | 13 E | WM  | 23  | SE NE  | 1.25               | 103                  | ABBAS                    | 2022-001 | 11  |
| 14 S | 13 E | WM  | 23  | SE NE  | 0.25               | 102                  | ABBAS                    | 2022-001 | 11  |
| 14 S | 13 E | WM  | 26  | NW SE  | 0.11               | 403                  | ZACHARY                  | 2022-010 | 11  |
| 14 S | 13 E | WM  | 26  | SW SE  | 0.35               | 403                  | ZACHARY                  | 2022-010 | 11  |
| 15 S | 14 E | WM  | 26  | NE NW  | 0.37               | 401                  | POWELL BUTTE             | 2022-007 | 1   |
| 15 S | 14 E | WM  | 26  | NE NW  | 0.04               | 500                  | POWELL BUTTE             | 2022-007 | 1   |
| 15 S | 15 E | WM  | 18  | SW NE  | 0.25               | 200                  | ALLEN                    | 2022-012 | 1   |
| 16 S | 14 E | WM  | 29  | NW NE  | 3.60               | 200                  | LUNDY FAMILY             | 2022-007 | 1   |
| 16 S | 14 E | WM  | 29  | SW NE  | 0.30               | 200                  | LUNDY FAMILY             | 2022-007 | 1   |
| 16 S | 14 E | WM  | 29  | NE NW  | 2.13               | 200                  | LUNDY FAMILY             | 2022-007 | 1   |
| 17 S | 12 E | WM  | 13  | NW SW  | 1.00               | 100                  | TWEEDFAM                 | 2022-006 | 1   |
| 17 S | 13 E | WM  | 34  | SW SE  | 2.28               | 100                  | HOPPER                   | 2022-011 | 1   |
| 17 S | 14 E | WM  | 25  | NW NW  | 0.73               | 500                  | MWL ASSOCIATES           | 2022-005 | 1   |
| 17 S | 14 E | WM  | 25  | SW NW  | 1.10               | 500                  | MLW ASSOCIATES           | 2022-005 | 1   |

- 1. 14-13-08 NENE 00101: Map change, reduced to 1.71 acres
  - a. 14-13-08 NENE 00102: Added 0.20 acres (same owner/contiguous lot)
- 14-13-15 SWNW 03300: County tax lot number change to 14-13-15 SWNW 01800: Ownership change for Authorized Place of Use: Margeson, Andrew/Jo to Andrew & Jo Margeson Joint Revocable Trust
- 15-15-18 SWNE 00200: Ownership change for Authorized Place of Use: Allen, Benny Jo to Allen Family Trust
- 16-14-29 NENW 00200: Ownership change for Authorized Place of Use: Lundy, Dwain/Pamela to Lundy Family Trust
- 16-14-29 NWNE 00200: Ownership change for Authorized Place of Use: Lundy, Dwain/Pamela to Lundy Family Trust
- 16-14-29 SWNE 00200: Ownership change for Authorized Place of Use: Lundy, Dwain/Pamela to Lundy Family Trust
- 7. 17-12-13 NWSW 00100: Slight polygon realignment for Tweedfam Investments, LLC

#### AUTHORIZED PLACE OF USE

E-RECEIVED 09/17/2024 OWRD

| Cert/Decree<br>PRIMARY | Cert/Perm<br>SUPP | TRANSFER NBR | BOD | USE   | TWP | PNG | SEC | 00    | LOT   | ACRES USER NAME                    |                                                 |
|------------------------|-------------------|--------------|-----|-------|-----|-----|-----|-------|-------|------------------------------------|-------------------------------------------------|
|                        |                   |              |     |       |     |     |     |       |       |                                    |                                                 |
| 94956                  | 76714             | T-2022-009   | #11 | IRRIG | 100 | 13  | 06  | NENW  | 00100 | 1.1 Peck, Danny/Renee              |                                                 |
| 94956                  | 76714             | T-2022-009   | #11 | IRRIG |     | 13  | 06  | NWNE  | 00100 | 1.45 Peck, Danny/Renee             |                                                 |
| 94956                  | 76714             | T-2022-003   | #11 | IRRIG | 14  | 13  | 08  | NENE  | 00101 | 1.71 Jackson, Robert/Jennifer      |                                                 |
| 94956                  | 76714             | T-2022-003   | #11 | IRRIG | 14  | 13  | 08  | NENE  | 00102 | 0.2 Jackson, Robert/Jennifer       |                                                 |
| 94956                  | 76714             | T-2022-004   | #11 | IRRIG | 14  | 13  | 15  | SWNW  | 01800 | 0.34 Margeson, Andrew/Jo           | Andrew & Jo Margeson Joint Rev. Tr. & TL change |
| 94956                  | 76714             | T-2022-001   | #11 | IRRIG | 14  | 13  | 23  | SENE  | 00103 | 1.25 Abbas, Jack/Janet             |                                                 |
| 94956                  | 76714             | T-2022-001   | #11 | IRRIG | 14  | 13  | 23  | SENE  | 00102 | 0.25 Abbas, Jack/Janet             |                                                 |
| 94956                  | 76714             | T-2022-010   | #11 | IRRIG | 14  | 13  | 26  | NWSE  | 00403 | 0.11 Russell, Zachary              |                                                 |
| 94956                  | 76714             | T-2022-010   | #11 | IRRIG | 14  | 13  | 26  | SWSE  | 00403 | 0.35 Russell, Zachary              |                                                 |
| 94956                  | 76714             | T-2022-007   | #1  | IRRIG | 15  | 14  | 26  | NENW  | 00401 | 0.37 Powell Butte Christian Church |                                                 |
| 94956                  | 76714             | T-2022-007   | #1  | IRRIG | 15  | 14  | 26  | NENW  | 00500 | 0.04 Powell Butte Christian Church |                                                 |
| 94956                  | 76714             | T-2022-012   | #1  | IRRIG | 15  | 15  | 18  | SWNE  | 00200 | 0.25 Allen, Benny Joe              | Allen Family Trust                              |
| 94956                  | 76714             | T-2022-007   | #1  | IRRIG | 16  | 14  | 29  | NENW  | 00200 | 2.13 Lundy, Dwain/Pamela           | Lundy Family Trust                              |
| 94956                  | 76714             | T-2022-007   | #1  | IRRIG | 16  | 14  | 29  | NWNE  | 00200 | 3.6 Lundy, Dwain/Pamela            | Lundy Family Trust                              |
| 94956                  | 76714             | T-2022-007   | #1  | IRRIG | 16  | 14  | 29  | SWNE  | 00200 | 0.3 Lundy, Dwain/Pamela            | Lundy Family Trust                              |
| 94956                  | 76714             | T-2022-006   | #1  | IRRIG | 17  | 12  | 13  | NWSW  | 00100 | 1.00 Tweedfam Investments LLC      | Polygon realignment                             |
| 94956                  | 76714             | T-2022-011   | #1  | IRRIG | 17  | 13  | 34  | SWSE  | 00100 | 2.28 Hopper, Stacy/Connie          |                                                 |
| 94956                  | 76714             | T-2022-005   | #1  | IRRIG | 17  | 14  | 25  | NWNW  | 00500 | 0.73 MLW Associates                |                                                 |
| 94956                  | 76714             | T-2022-005   | #1  | IRRIG | 17  | 14  | 25  | SENW  | 00300 | 0.4 Wu, Nywood/Meriel Wu Trustees  |                                                 |
| 94956                  | 76714             | T-2022-005   | #1  | IRRIG | 17  | 14  | 25  | SWNW  | 00500 | 1.1 MLW Associates                 |                                                 |
| 94956                  | 76714             | T-2022-005   | #1  | IRRIG | 17  | 14  | 25  | SWNW  | 00400 | 1.29 Wu, Nywood/Meriel Wu Trustees |                                                 |
| 94956                  | 76714             | T-2022-002   | #1  | IRRIG | 18  | 13  | 12  | NENW  | 00302 | 0.4 Bell, Gary E                   |                                                 |
|                        |                   |              |     |       |     |     |     | Total |       | 20.65                              |                                                 |