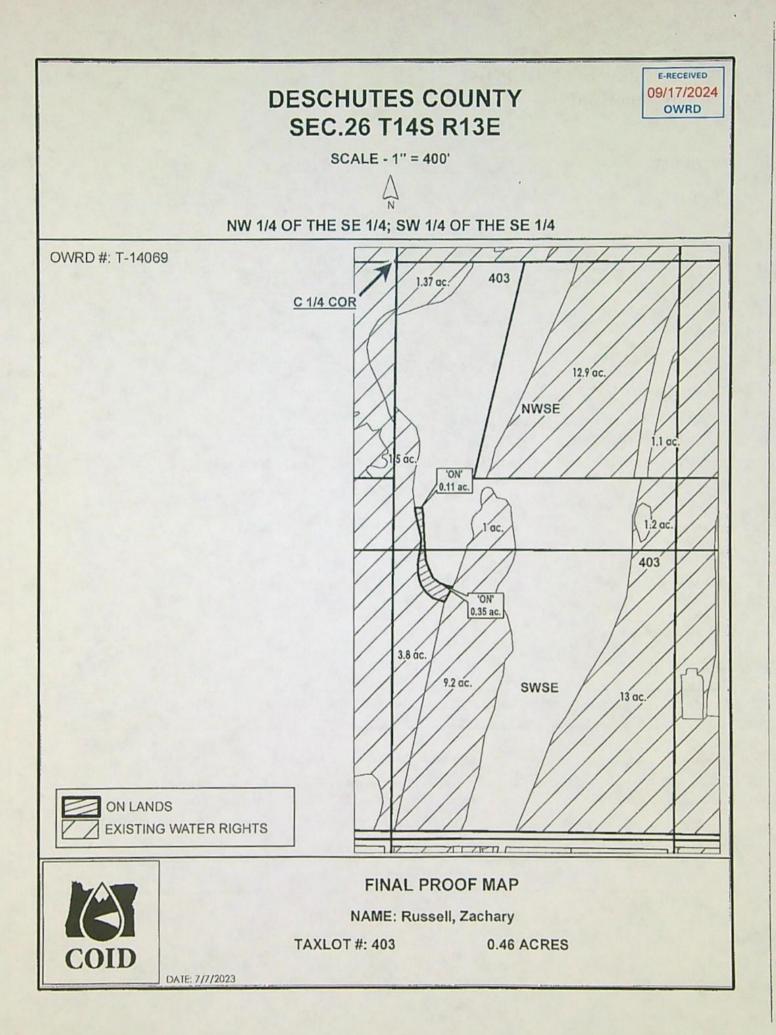

|      |      |     |     | IRRIGA | TION and           | d SUPPLEM            | IENTAL IRRIGATION        |          |     |
|------|------|-----|-----|--------|--------------------|----------------------|--------------------------|----------|-----|
| Twp  | Rng  | Mer | Sec | Q-Q    | Acres <sup>1</sup> | Tax Lot <sup>2</sup> | Water User <sup>3</sup>  | Notice   | POD |
| 14 S | 13 E | WM  | 6   | NW NE  | 1.45               | 100                  | PECK                     | 2022-009 | 11  |
| 14 S | 13 E | WM  | 6   | NE NW  | 1.10               | 100                  | PECK                     | 2022-009 | 11  |
| 14 S | 13 E | WM  | 8   | NE NE  | 1.71               | 101                  | JACKSON                  | 2022-003 | 11  |
| 14 S | 13 E | WM  | 8   | NE NE  | 0.20               | 102                  | JACKSON                  | 2022-003 | 11  |
| 14 S | 13 E | WM  | 15  | SW NW  | 0.34               | 1800                 | MARGESON JOINT REV TRUST | 2022-004 | 11  |
| 14 S | 13 E | WM  | 23  | SE NE  | 1.25               | 103                  | ABBAS                    | 2022-001 | 11  |
| 14 S | 13 E | WM  | 23  | SE NE  | 0.25               | 102                  | ABBAS                    | 2022-001 | 11  |
| 14 S | 13 E | WM  | 26  | NW SE  | 0.11               | 403                  | ZACHARY                  | 2022-010 | 11  |
| 14 S | 13 E | WM  | 26  | SW SE  | 0.35               | 403                  | ZACHARY                  | 2022-010 | 11  |
| 15 S | 14 E | WM  | 26  | NE NW  | 0.37               | 401                  | POWELL BUTTE             | 2022-007 | 1   |
| 15 S | 14 E | WM  | 26  | NE NW  | 0.04               | 500                  | POWELL BUTTE             | 2022-007 | 1   |
| 15 S | 15 E | WM  | 18  | SW NE  | 0.25               | 200                  | ALLEN                    | 2022-012 | 1   |
| 16 S | 14 E | WM  | 29  | NW NE  | 3.60               | 200                  | LUNDY FAMILY             | 2022-007 | 1   |
| 16 S | 14 E | WM  | 29  | SW NE  | 0.30               | 200                  | LUNDY FAMILY             | 2022-007 | 1   |
| 16 S | 14 E | WM  | 29  | NE NW  | 2.13               | 200                  | LUNDY FAMILY             | 2022-007 | 1   |
| 17 S | 12 E | WM  | 13  | NW SW  | 1.00               | 100                  | TWEEDFAM                 | 2022-006 | 1   |
| 17 S | 13 E | WM  | 34  | SW SE  | 2.28               | 100                  | HOPPER                   | 2022-011 | 1   |
| 17 S | 14 E | WM  | 25  | NW NW  | 0.73               | 500                  | MWL ASSOCIATES           | 2022-005 | 1   |
| 17 S | 14 E | WM  | 25  | SW NW  | 1.10               | 500                  | MLW ASSOCIATES           | 2022-005 | 1   |

#### P-2022-001

#### AUTHORIZED PLACE OF USE

E-RECEIVED 09/17/2024 OWRD

| Cert/Decree<br>PRIMARY | Cert/Perm<br>SUPP | TRANSFER NBR | BOD | USE   | TWP | PNG | SEC | 00    | LOT   | ACRES USER NAME                    |                                                 |
|------------------------|-------------------|--------------|-----|-------|-----|-----|-----|-------|-------|------------------------------------|-------------------------------------------------|
|                        |                   |              |     |       |     |     |     |       |       |                                    |                                                 |
| 94956                  | 76714             | T-2022-009   | #11 | IRRIG | 100 | 13  | 06  | NENW  | 00100 | 1.1 Peck, Danny/Renee              |                                                 |
| 94956                  | 76714             | T-2022-009   | #11 | IRRIG |     | 13  | 06  | NWNE  | 00100 | 1.45 Peck, Danny/Renee             |                                                 |
| 94956                  | 76714             | T-2022-003   | #11 | IRRIG | 14  | 13  | 08  | NENE  | 00101 | 1.71 Jackson, Robert/Jennifer      |                                                 |
| 94956                  | 76714             | T-2022-003   | #11 | IRRIG | 14  | 13  | 08  | NENE  | 00102 | 0.2 Jackson, Robert/Jennifer       |                                                 |
| 94956                  | 76714             | T-2022-004   | #11 | IRRIG | 14  | 13  | 15  | SWNW  | 01800 | 0.34 Margeson, Andrew/Jo           | Andrew & Jo Margeson Joint Rev. Tr. & TL change |
| 94956                  | 76714             | T-2022-001   | #11 | IRRIG | 14  | 13  | 23  | SENE  | 00103 | 1.25 Abbas, Jack/Janet             |                                                 |
| 94956                  | 76714             | T-2022-001   | #11 | IRRIG | 14  | 13  | 23  | SENE  | 00102 | 0.25 Abbas, Jack/Janet             |                                                 |
| 94956                  | 76714             | T-2022-010   | #11 | IRRIG | 14  | 13  | 26  | NWSE  | 00403 | 0.11 Russell, Zachary              |                                                 |
| 94956                  | 76714             | T-2022-010   | #11 | IRRIG | 14  | 13  | 26  | SWSE  | 00403 | 0.35 Russell, Zachary              |                                                 |
| 94956                  | 76714             | T-2022-007   | #1  | IRRIG | 15  | 14  | 26  | NENW  | 00401 | 0.37 Powell Butte Christian Church |                                                 |
| 94956                  | 76714             | T-2022-007   | #1  | IRRIG | 15  | 14  | 26  | NENW  | 00500 | 0.04 Powell Butte Christian Church |                                                 |
| 94956                  | 76714             | T-2022-012   | #1  | IRRIG | 15  | 15  | 18  | SWNE  | 00200 | 0.25 Allen, Benny Joe              | Allen Family Trust                              |
| 94956                  | 76714             | T-2022-007   | #1  | IRRIG | 16  | 14  | 29  | NENW  | 00200 | 2.13 Lundy, Dwain/Pamela           | Lundy Family Trust                              |
| 94956                  | 76714             | T-2022-007   | #1  | IRRIG | 16  | 14  | 29  | NWNE  | 00200 | 3.6 Lundy, Dwain/Pamela            | Lundy Family Trust                              |
| 94956                  | 76714             | T-2022-007   | #1  | IRRIG | 16  | 14  | 29  | SWNE  | 00200 | 0.3 Lundy, Dwain/Pamela            | Lundy Family Trust                              |
| 94956                  | 76714             | T-2022-006   | #1  | IRRIG | 17  | 12  | 13  | NWSW  | 00100 | 1.00 Tweedfam Investments LLC      | Polygon realignment                             |
| 94956                  | 76714             | T-2022-011   | #1  | IRRIG | 17  | 13  | 34  | SWSE  | 00100 | 2.28 Hopper, Stacy/Connie          |                                                 |
| 94956                  | 76714             | T-2022-005   | #1  | IRRIG | 17  | 14  | 25  | NWNW  | 00500 | 0.73 MLW Associates                |                                                 |
| 94956                  | 76714             | T-2022-005   | #1  | IRRIG | 17  | 14  | 25  | SENW  | 00300 | 0.4 Wu, Nywood/Meriel Wu Trustees  |                                                 |
| 94956                  | 76714             | T-2022-005   | #1  | IRRIG | 17  | 14  | 25  | SWNW  | 00500 | 1.1 MLW Associates                 |                                                 |
| 94956                  | 76714             | T-2022-005   | #1  | IRRIG | 17  | 14  | 25  | SWNW  | 00400 | 1.29 Wu, Nywood/Meriel Wu Trustees |                                                 |
| 94956                  | 76714             | T-2022-002   | #1  | IRRIG | 18  | 13  | 12  | NENW  | 00302 | 0.4 Bell, Gary E                   |                                                 |
|                        |                   |              |     |       |     |     |     | Total |       | 20.65                              |                                                 |