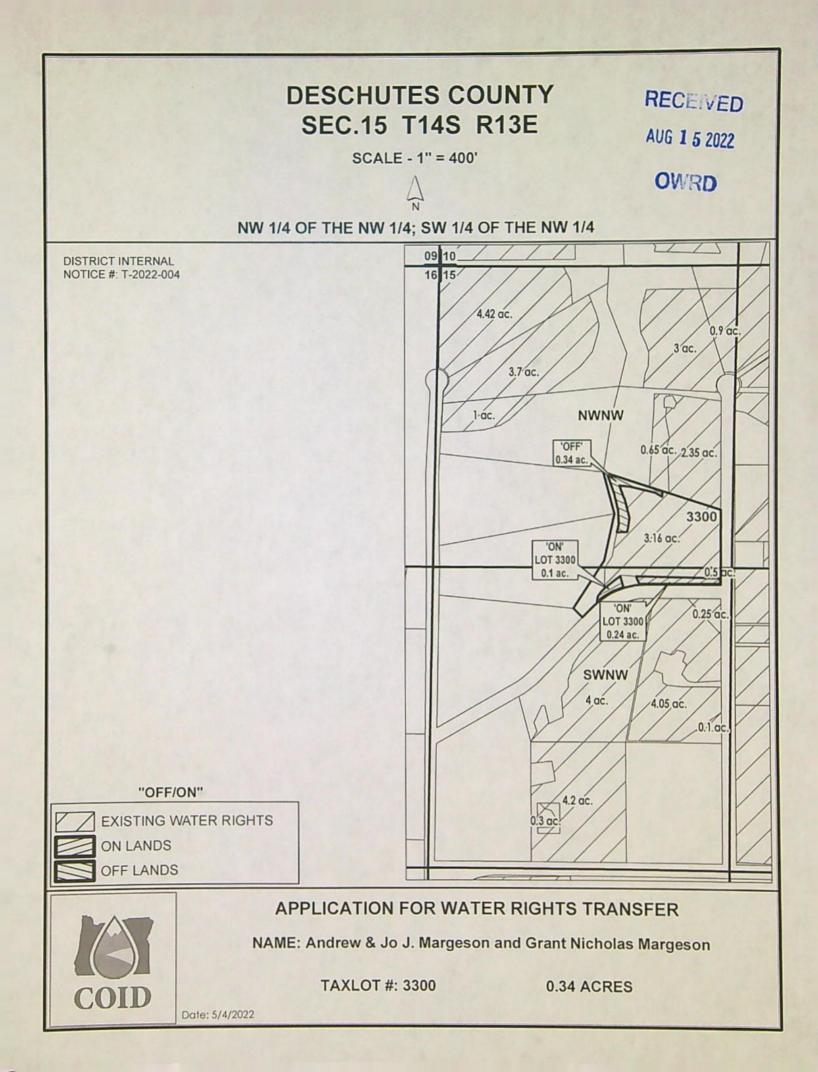

Property Owner (Applicant): Margeson, Andrew/Jo

Petition #: P-2022-001 OWRD #: T-14069

Current Owner: Andrew & Jo Margeson Joint Par. Trust Notice #: T. 2022 - 00-1

| P.O.D | USE | HG      | TRSQQTL 1800                | ACRES    |
|-------|-----|---------|-----------------------------|----------|
| PBC   | IRR | H-8-2-1 | 1413155WNW0 <del>3300</del> | ().74ac. |

Person intereview (if any):

□ Method of Irrigation: SPRINKLER

Use (crops produced): OTHER

Method used to calcualte area irrigated: Visual

□ Is beneficial use achieved: Yes

Dated photos of beneficial use: YES

Are there any mapping changes: No

Submit map changes to mapping for updates to ARC. Date submitted:
 Update QQ/TL changes in WWIN:

Enter use into WWIN: