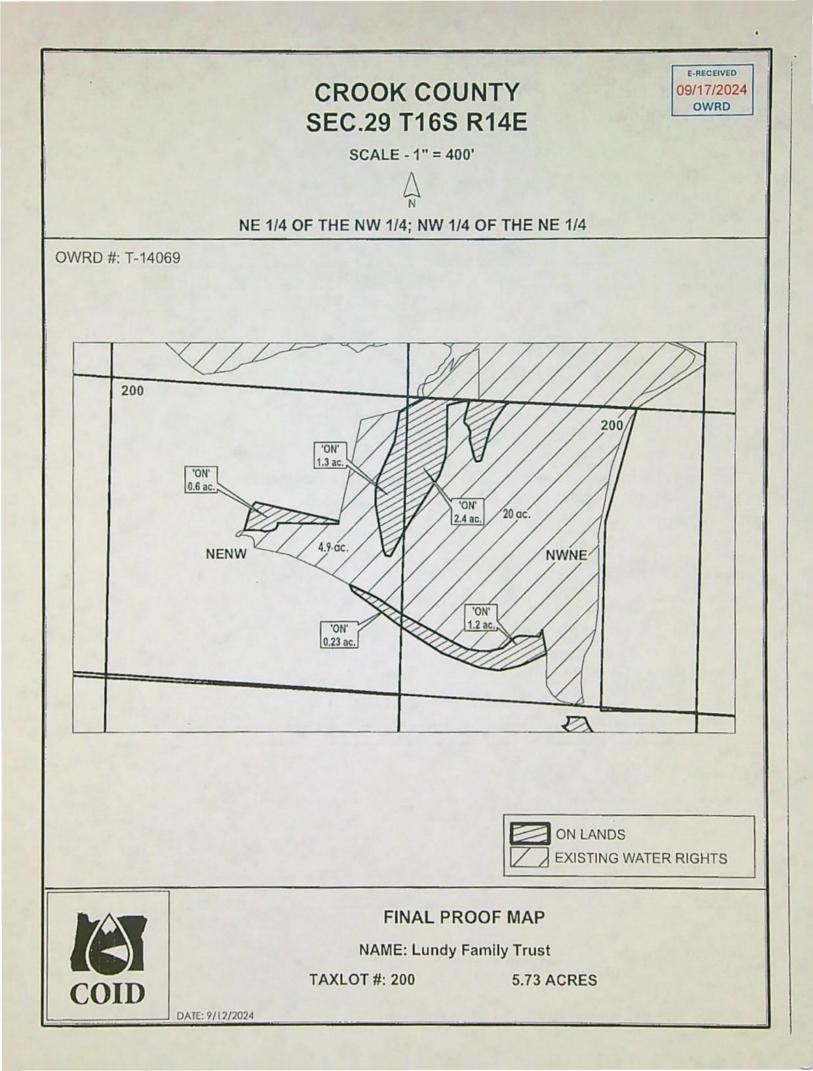

|      |      |     |     | IRRIGA | TION and           | d SUPPLEM            | IENTAL IRRIGATION        |          |     |
|------|------|-----|-----|--------|--------------------|----------------------|--------------------------|----------|-----|
| Twp  | Rng  | Mer | Sec | Q-Q    | Acres <sup>1</sup> | Tax Lot <sup>2</sup> | Water User <sup>3</sup>  | Notice   | POD |
| 14 S | 13 E | WM  | 6   | NW NE  | 1.45               | 100                  | PECK                     | 2022-009 | 11  |
| 14 S | 13 E | WM  | 6   | NE NW  | 1.10               | 100                  | PECK                     | 2022-009 | 11  |
| 14 S | 13 E | WM  | 8   | NE NE  | 1.71               | 101                  | JACKSON                  | 2022-003 | 11  |
| 14 S | 13 E | WM  | 8   | NE NE  | 0.20               | 102                  | JACKSON                  | 2022-003 | 11  |
| 14 S | 13 E | WM  | 15  | SW NW  | 0.34               | 1800                 | MARGESON JOINT REV TRUST | 2022-004 | 11  |
| 14 S | 13 E | WM  | 23  | SE NE  | 1.25               | 103                  | ABBAS                    | 2022-001 | 11  |
| 14 S | 13 E | WM  | 23  | SE NE  | 0.25               | 102                  | ABBAS                    | 2022-001 | 11  |
| 14 S | 13 E | WM  | 26  | NW SE  | 0.11               | 403                  | ZACHARY                  | 2022-010 | 11  |
| 14 S | 13 E | WM  | 26  | SW SE  | 0.35               | 403                  | ZACHARY                  | 2022-010 | 11  |
| 15 S | 14 E | WM  | 26  | NE NW  | 0.37               | 401                  | POWELL BUTTE             | 2022-007 | 1   |
| 15 S | 14 E | WM  | 26  | NE NW  | 0.04               | 500                  | POWELL BUTTE             | 2022-007 | 1   |
| 15 S | 15 E | WM  | 18  | SW NE  | 0.25               | 200                  | ALLEN                    | 2022-012 | 1   |
| 16 S | 14 E | WM  | 29  | NW NE  | 3.60               | 200                  | LUNDY FAMILY             | 2022-007 | 1   |
| 16 S | 14 E | WM  | 29  | SW NE  | 0.30               | 200                  | LUNDY FAMILY             | 2022-007 | 1   |
| 16 S | 14 E | WM  | 29  | NE NW  | 2.13               | 200                  | LUNDY FAMILY             | 2022-007 | 1   |
| 17 S | 12 E | WM  | 13  | NW SW  | 1.00               | 100                  | TWEEDFAM                 | 2022-006 | 1   |
| 17 S | 13 E | WM  | 34  | SW SE  | 2.28               | 100                  | HOPPER                   | 2022-011 | 1   |
| 17 S | 14 E | WM  | 25  | NW NW  | 0.73               | 500                  | MWL ASSOCIATES           | 2022-005 | 1   |
| 17 S | 14 E | WM  | 25  | SW NW  | 1.10               | 500                  | MLW ASSOCIATES           | 2022-005 | 1   |

- 1. 14-13-08 NENE 00101: Map change, reduced to 1.71 acres
  - a. 14-13-08 NENE 00102: Added 0.20 acres (same owner/contiguous lot)
- 14-13-15 SWNW 03300: County tax lot number change to 14-13-15 SWNW 01800: Ownership change for Authorized Place of Use: Margeson, Andrew/Jo to Andrew & Jo Margeson Joint Revocable Trust
- 15-15-18 SWNE 00200: Ownership change for Authorized Place of Use: Allen, Benny Jo to Allen Family Trust
- 16-14-29 NENW 00200: Ownership change for Authorized Place of Use: Lundy, Dwain/Pamela to Lundy Family Trust
- 16-14-29 NWNE 00200: Ownership change for Authorized Place of Use: Lundy, Dwain/Pamela to Lundy Family Trust
- 16-14-29 SWNE 00200: Ownership change for Authorized Place of Use: Lundy, Dwain/Pamela to Lundy Family Trust
- 7. 17-12-13 NWSW 00100: Slight polygon realignment for Tweedfam Investments, LLC