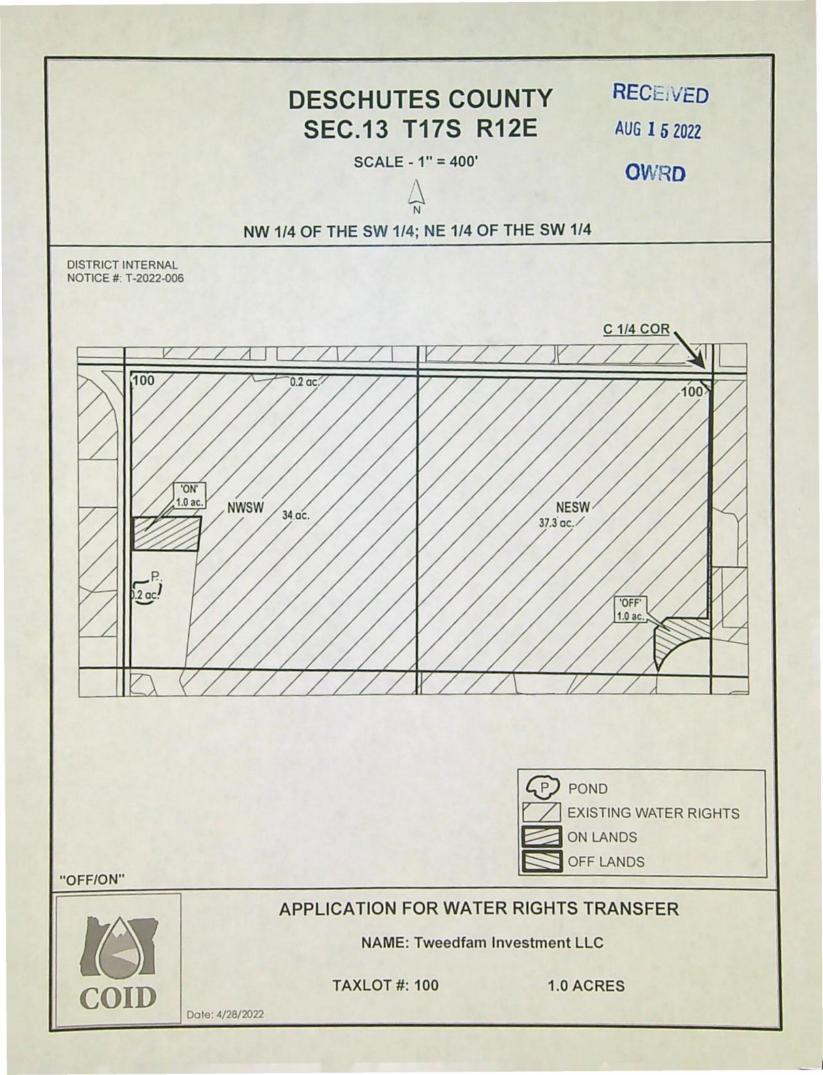

|      |      |     |     | IRRIGA | TION and           | d SUPPLEM            | IENTAL IRRIGATION        |          |     |
|------|------|-----|-----|--------|--------------------|----------------------|--------------------------|----------|-----|
| Twp  | Rng  | Mer | Sec | Q-Q    | Acres <sup>1</sup> | Tax Lot <sup>2</sup> | Water User <sup>3</sup>  | Notice   | POD |
| 14 S | 13 E | WM  | 6   | NW NE  | 1.45               | 100                  | PECK                     | 2022-009 | 11  |
| 14 S | 13 E | WM  | 6   | NE NW  | 1.10               | 100                  | PECK                     | 2022-009 | 11  |
| 14 S | 13 E | WM  | 8   | NE NE  | 1.71               | 101                  | JACKSON                  | 2022-003 | 11  |
| 14 S | 13 E | WM  | 8   | NE NE  | 0.20               | 102                  | JACKSON                  | 2022-003 | 11  |
| 14 S | 13 E | WM  | 15  | SW NW  | 0.34               | 1800                 | MARGESON JOINT REV TRUST | 2022-004 | 11  |
| 14 S | 13 E | WM  | 23  | SE NE  | 1.25               | 103                  | ABBAS                    | 2022-001 | 11  |
| 14 S | 13 E | WM  | 23  | SE NE  | 0.25               | 102                  | ABBAS                    | 2022-001 | 11  |
| 14 S | 13 E | WM  | 26  | NW SE  | 0.11               | 403                  | ZACHARY                  | 2022-010 | 11  |
| 14 S | 13 E | WM  | 26  | SW SE  | 0.35               | 403                  | ZACHARY                  | 2022-010 | 11  |
| 15 S | 14 E | WM  | 26  | NE NW  | 0.37               | 401                  | POWELL BUTTE             | 2022-007 | 1   |
| 15 S | 14 E | WM  | 26  | NE NW  | 0.04               | 500                  | POWELL BUTTE             | 2022-007 | 1   |
| 15 S | 15 E | WM  | 18  | SW NE  | 0.25               | 200                  | ALLEN                    | 2022-012 | 1   |
| 16 S | 14 E | WM  | 29  | NW NE  | 3.60               | 200                  | LUNDY FAMILY             | 2022-007 | 1   |
| 16 S | 14 E | WM  | 29  | SW NE  | 0.30               | 200                  | LUNDY FAMILY             | 2022-007 | 1   |
| 16 S | 14 E | WM  | 29  | NE NW  | 2.13               | 200                  | LUNDY FAMILY             | 2022-007 | 1   |
| 17 S | 12 E | WM  | 13  | NW SW  | 1.00               | 100                  | TWEEDFAM                 | 2022-006 | 1   |
| 17 S | 13 E | WM  | 34  | SW SE  | 2.28               | 100                  | HOPPER                   | 2022-011 | 1   |
| 17 S | 14 E | WM  | 25  | NW NW  | 0.73               | 500                  | MWL ASSOCIATES           | 2022-005 | 1   |
| 17 S | 14 E | WM  | 25  | SW NW  | 1.10               | 500                  | MLW ASSOCIATES           | 2022-005 | 1   |

- 1. 14-13-08 NENE 00101: Map change, reduced to 1.71 acres
  - a. 14-13-08 NENE 00102: Added 0.20 acres (same owner/contiguous lot)
- 14-13-15 SWNW 03300: County tax lot number change to 14-13-15 SWNW 01800: Ownership change for Authorized Place of Use: Margeson, Andrew/Jo to Andrew & Jo Margeson Joint Revocable Trust
- 15-15-18 SWNE 00200: Ownership change for Authorized Place of Use: Allen, Benny Jo to Allen Family Trust
- 16-14-29 NENW 00200: Ownership change for Authorized Place of Use: Lundy, Dwain/Pamela to Lundy Family Trust
- 16-14-29 NWNE 00200: Ownership change for Authorized Place of Use: Lundy, Dwain/Pamela to Lundy Family Trust
- 16-14-29 SWNE 00200: Ownership change for Authorized Place of Use: Lundy, Dwain/Pamela to Lundy Family Trust
- 7. 17-12-13 NWSW 00100: Slight polygon realignment for Tweedfam Investments, LLC

#### AUTHORIZED PLACE OF USE

E-RECEIVED 09/17/2024 OWRD

| Cert/Decree<br>PRIMARY | Cert/Perm<br>SUPP | TRANSFER NBR | BOD | USE   | TWP | PNG | SEC | 00    | LOT   | ACRES USER NAME                    |                                                 |
|------------------------|-------------------|--------------|-----|-------|-----|-----|-----|-------|-------|------------------------------------|-------------------------------------------------|
|                        |                   |              |     |       |     |     |     |       |       |                                    |                                                 |
| 94956                  | 76714             | T-2022-009   | #11 | IRRIG | 100 | 13  | 06  | NENW  | 00100 | 1.1 Peck, Danny/Renee              |                                                 |
| 94956                  | 76714             | T-2022-009   | #11 | IRRIG |     | 13  | 06  | NWNE  | 00100 | 1.45 Peck, Danny/Renee             |                                                 |
| 94956                  | 76714             | T-2022-003   | #11 | IRRIG | 14  | 13  | 08  | NENE  | 00101 | 1.71 Jackson, Robert/Jennifer      |                                                 |
| 94956                  | 76714             | T-2022-003   | #11 | IRRIG | 14  | 13  | 08  | NENE  | 00102 | 0.2 Jackson, Robert/Jennifer       |                                                 |
| 94956                  | 76714             | T-2022-004   | #11 | IRRIG | 14  | 13  | 15  | SWNW  | 01800 | 0.34 Margeson, Andrew/Jo           | Andrew & Jo Margeson Joint Rev. Tr. & TL change |
| 94956                  | 76714             | T-2022-001   | #11 | IRRIG | 14  | 13  | 23  | SENE  | 00103 | 1.25 Abbas, Jack/Janet             |                                                 |
| 94956                  | 76714             | T-2022-001   | #11 | IRRIG | 14  | 13  | 23  | SENE  | 00102 | 0.25 Abbas, Jack/Janet             |                                                 |
| 94956                  | 76714             | T-2022-010   | #11 | IRRIG | 14  | 13  | 26  | NWSE  | 00403 | 0.11 Russell, Zachary              |                                                 |
| 94956                  | 76714             | T-2022-010   | #11 | IRRIG | 14  | 13  | 26  | SWSE  | 00403 | 0.35 Russell, Zachary              |                                                 |
| 94956                  | 76714             | T-2022-007   | #1  | IRRIG | 15  | 14  | 26  | NENW  | 00401 | 0.37 Powell Butte Christian Church |                                                 |
| 94956                  | 76714             | T-2022-007   | #1  | IRRIG | 15  | 14  | 26  | NENW  | 00500 | 0.04 Powell Butte Christian Church |                                                 |
| 94956                  | 76714             | T-2022-012   | #1  | IRRIG | 15  | 15  | 18  | SWNE  | 00200 | 0.25 Allen, Benny Joe              | Allen Family Trust                              |
| 94956                  | 76714             | T-2022-007   | #1  | IRRIG | 16  | 14  | 29  | NENW  | 00200 | 2.13 Lundy, Dwain/Pamela           | Lundy Family Trust                              |
| 94956                  | 76714             | T-2022-007   | #1  | IRRIG | 16  | 14  | 29  | NWNE  | 00200 | 3.6 Lundy, Dwain/Pamela            | Lundy Family Trust                              |
| 94956                  | 76714             | T-2022-007   | #1  | IRRIG | 16  | 14  | 29  | SWNE  | 00200 | 0.3 Lundy, Dwain/Pamela            | Lundy Family Trust                              |
| 94956                  | 76714             | T-2022-006   | #1  | IRRIG | 17  | 12  | 13  | NWSW  | 00100 | 1.00 Tweedfam Investments LLC      | Polygon realignment                             |
| 94956                  | 76714             | T-2022-011   | #1  | IRRIG | 17  | 13  | 34  | SWSE  | 00100 | 2.28 Hopper, Stacy/Connie          |                                                 |
| 94956                  | 76714             | T-2022-005   | #1  | IRRIG | 17  | 14  | 25  | NWNW  | 00500 | 0.73 MLW Associates                |                                                 |
| 94956                  | 76714             | T-2022-005   | #1  | IRRIG | 17  | 14  | 25  | SENW  | 00300 | 0.4 Wu, Nywood/Meriel Wu Trustees  |                                                 |
| 94956                  | 76714             | T-2022-005   | #1  | IRRIG | 17  | 14  | 25  | SWNW  | 00500 | 1.1 MLW Associates                 |                                                 |
| 94956                  | 76714             | T-2022-005   | #1  | IRRIG | 17  | 14  | 25  | SWNW  | 00400 | 1.29 Wu, Nywood/Meriel Wu Trustees |                                                 |
| 94956                  | 76714             | T-2022-002   | #1  | IRRIG | 18  | 13  | 12  | NENW  | 00302 | 0.4 Bell, Gary E                   |                                                 |
|                        |                   |              |     |       |     |     |     | Total |       | 20.65                              |                                                 |