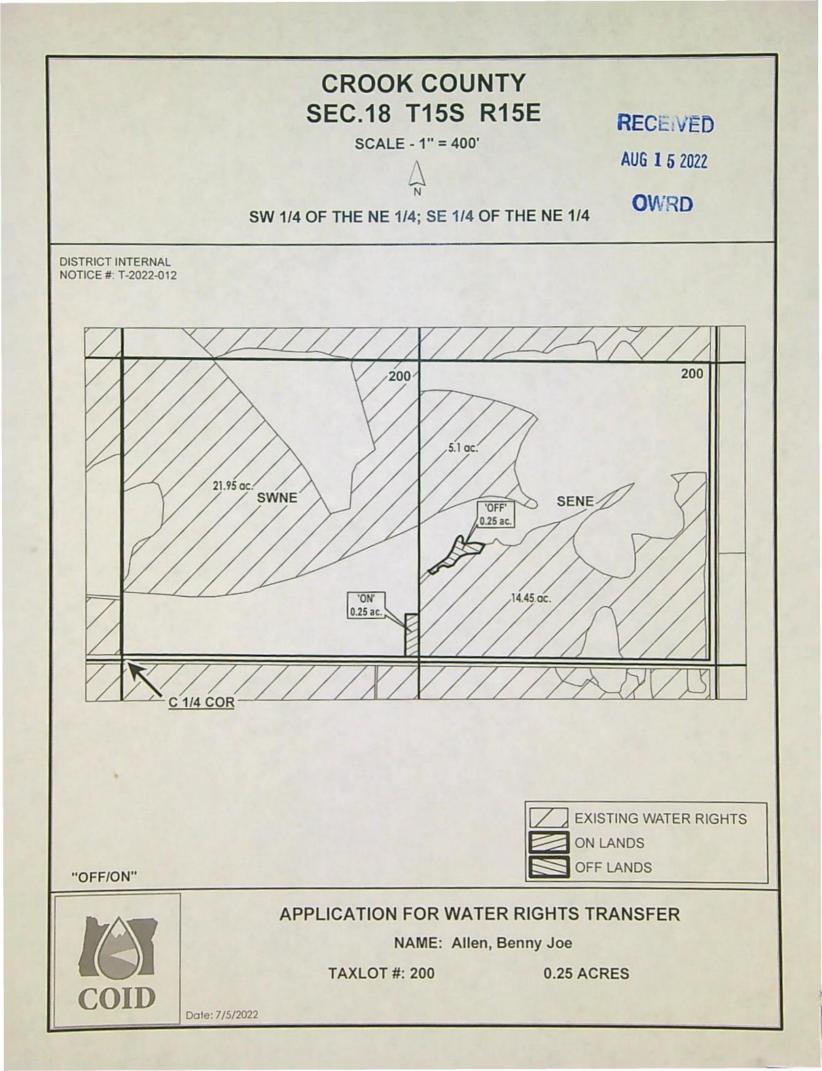

|      |      |     |     | IRRIGA | TION and           | d SUPPLEM            | IENTAL IRRIGATION        |          |     |
|------|------|-----|-----|--------|--------------------|----------------------|--------------------------|----------|-----|
| Twp  | Rng  | Mer | Sec | Q-Q    | Acres <sup>1</sup> | Tax Lot <sup>2</sup> | Water User <sup>3</sup>  | Notice   | POD |
| 14 S | 13 E | WM  | 6   | NW NE  | 1.45               | 100                  | PECK                     | 2022-009 | 11  |
| 14 S | 13 E | WM  | 6   | NE NW  | 1.10               | 100                  | PECK                     | 2022-009 | 11  |
| 14 S | 13 E | WM  | 8   | NE NE  | 1.71               | 101                  | JACKSON                  | 2022-003 | 11  |
| 14 S | 13 E | WM  | 8   | NE NE  | 0.20               | 102                  | JACKSON                  | 2022-003 | 11  |
| 14 S | 13 E | WM  | 15  | SW NW  | 0.34               | 1800                 | MARGESON JOINT REV TRUST | 2022-004 | 11  |
| 14 S | 13 E | WM  | 23  | SE NE  | 1.25               | 103                  | ABBAS                    | 2022-001 | 11  |
| 14 S | 13 E | WM  | 23  | SE NE  | 0.25               | 102                  | ABBAS                    | 2022-001 | 11  |
| 14 S | 13 E | WM  | 26  | NW SE  | 0.11               | 403                  | ZACHARY                  | 2022-010 | 11  |
| 14 S | 13 E | WM  | 26  | SW SE  | 0.35               | 403                  | ZACHARY                  | 2022-010 | 11  |
| 15 S | 14 E | WM  | 26  | NE NW  | 0.37               | 401                  | POWELL BUTTE             | 2022-007 | 1   |
| 15 S | 14 E | WM  | 26  | NE NW  | 0.04               | 500                  | POWELL BUTTE             | 2022-007 | 1   |
| 15 S | 15 E | WM  | 18  | SW NE  | 0.25               | 200                  | ALLEN                    | 2022-012 | 1   |
| 16 S | 14 E | WM  | 29  | NW NE  | 3.60               | 200                  | LUNDY FAMILY             | 2022-007 | 1   |
| 16 S | 14 E | WM  | 29  | SW NE  | 0.30               | 200                  | LUNDY FAMILY             | 2022-007 | 1   |
| 16 S | 14 E | WM  | 29  | NE NW  | 2.13               | 200                  | LUNDY FAMILY             | 2022-007 | 1   |
| 17 S | 12 E | WM  | 13  | NW SW  | 1.00               | 100                  | TWEEDFAM                 | 2022-006 | 1   |
| 17 S | 13 E | WM  | 34  | SW SE  | 2.28               | 100                  | HOPPER                   | 2022-011 | 1   |
| 17 S | 14 E | WM  | 25  | NW NW  | 0.73               | 500                  | MWL ASSOCIATES           | 2022-005 | 1   |
| 17 S | 14 E | WM  | 25  | SW NW  | 1.10               | 500                  | MLW ASSOCIATES           | 2022-005 | 1   |

- 1. 14-13-08 NENE 00101: Map change, reduced to 1.71 acres
  - a. 14-13-08 NENE 00102: Added 0.20 acres (same owner/contiguous lot)
- 14-13-15 SWNW 03300: County tax lot number change to 14-13-15 SWNW 01800: Ownership change for Authorized Place of Use: Margeson, Andrew/Jo to Andrew & Jo Margeson Joint Revocable Trust
- 15-15-18 SWNE 00200: Ownership change for Authorized Place of Use: Allen, Benny Jo to Allen Family Trust
- 16-14-29 NENW 00200: Ownership change for Authorized Place of Use: Lundy, Dwain/Pamela to Lundy Family Trust
- 16-14-29 NWNE 00200: Ownership change for Authorized Place of Use: Lundy, Dwain/Pamela to Lundy Family Trust
- 16-14-29 SWNE 00200: Ownership change for Authorized Place of Use: Lundy, Dwain/Pamela to Lundy Family Trust
- 7. 17-12-13 NWSW 00100: Slight polygon realignment for Tweedfam Investments, LLC

#### AUTHORIZED PLACE OF USE

E-RECEIVED 09/17/2024 OWRD

| Cert/Decree<br>PRIMARY | Cert/Perm<br>SUPP | TRANSFER NBR | BOD | USE   | TWP | PNG | SEC | 00    | LOT   | ACRES USER NAME                    |                                                 |
|------------------------|-------------------|--------------|-----|-------|-----|-----|-----|-------|-------|------------------------------------|-------------------------------------------------|
|                        |                   |              |     |       |     |     |     |       |       |                                    |                                                 |
| 94956                  | 76714             | T-2022-009   | #11 | IRRIG | 100 | 13  | 06  | NENW  | 00100 | 1.1 Peck, Danny/Renee              |                                                 |
| 94956                  | 76714             | T-2022-009   | #11 | IRRIG |     | 13  | 06  | NWNE  | 00100 | 1.45 Peck, Danny/Renee             |                                                 |
| 94956                  | 76714             | T-2022-003   | #11 | IRRIG | 14  | 13  | 08  | NENE  | 00101 | 1.71 Jackson, Robert/Jennifer      |                                                 |
| 94956                  | 76714             | T-2022-003   | #11 | IRRIG | 14  | 13  | 08  | NENE  | 00102 | 0.2 Jackson, Robert/Jennifer       |                                                 |
| 94956                  | 76714             | T-2022-004   | #11 | IRRIG | 14  | 13  | 15  | SWNW  | 01800 | 0.34 Margeson, Andrew/Jo           | Andrew & Jo Margeson Joint Rev. Tr. & TL change |
| 94956                  | 76714             | T-2022-001   | #11 | IRRIG | 14  | 13  | 23  | SENE  | 00103 | 1.25 Abbas, Jack/Janet             |                                                 |
| 94956                  | 76714             | T-2022-001   | #11 | IRRIG | 14  | 13  | 23  | SENE  | 00102 | 0.25 Abbas, Jack/Janet             |                                                 |
| 94956                  | 76714             | T-2022-010   | #11 | IRRIG | 14  | 13  | 26  | NWSE  | 00403 | 0.11 Russell, Zachary              |                                                 |
| 94956                  | 76714             | T-2022-010   | #11 | IRRIG | 14  | 13  | 26  | SWSE  | 00403 | 0.35 Russell, Zachary              |                                                 |
| 94956                  | 76714             | T-2022-007   | #1  | IRRIG | 15  | 14  | 26  | NENW  | 00401 | 0.37 Powell Butte Christian Church |                                                 |
| 94956                  | 76714             | T-2022-007   | #1  | IRRIG | 15  | 14  | 26  | NENW  | 00500 | 0.04 Powell Butte Christian Church |                                                 |
| 94956                  | 76714             | T-2022-012   | #1  | IRRIG | 15  | 15  | 18  | SWNE  | 00200 | 0.25 Allen, Benny Joe              | Allen Family Trust                              |
| 94956                  | 76714             | T-2022-007   | #1  | IRRIG | 16  | 14  | 29  | NENW  | 00200 | 2.13 Lundy, Dwain/Pamela           | Lundy Family Trust                              |
| 94956                  | 76714             | T-2022-007   | #1  | IRRIG | 16  | 14  | 29  | NWNE  | 00200 | 3.6 Lundy, Dwain/Pamela            | Lundy Family Trust                              |
| 94956                  | 76714             | T-2022-007   | #1  | IRRIG | 16  | 14  | 29  | SWNE  | 00200 | 0.3 Lundy, Dwain/Pamela            | Lundy Family Trust                              |
| 94956                  | 76714             | T-2022-006   | #1  | IRRIG | 17  | 12  | 13  | NWSW  | 00100 | 1.00 Tweedfam Investments LLC      | Polygon realignment                             |
| 94956                  | 76714             | T-2022-011   | #1  | IRRIG | 17  | 13  | 34  | SWSE  | 00100 | 2.28 Hopper, Stacy/Connie          |                                                 |
| 94956                  | 76714             | T-2022-005   | #1  | IRRIG | 17  | 14  | 25  | NWNW  | 00500 | 0.73 MLW Associates                |                                                 |
| 94956                  | 76714             | T-2022-005   | #1  | IRRIG | 17  | 14  | 25  | SENW  | 00300 | 0.4 Wu, Nywood/Meriel Wu Trustees  |                                                 |
| 94956                  | 76714             | T-2022-005   | #1  | IRRIG | 17  | 14  | 25  | SWNW  | 00500 | 1.1 MLW Associates                 |                                                 |
| 94956                  | 76714             | T-2022-005   | #1  | IRRIG | 17  | 14  | 25  | SWNW  | 00400 | 1.29 Wu, Nywood/Meriel Wu Trustees |                                                 |
| 94956                  | 76714             | T-2022-002   | #1  | IRRIG | 18  | 13  | 12  | NENW  | 00302 | 0.4 Bell, Gary E                   |                                                 |
|                        |                   |              |     |       |     |     |     | Total |       | 20.65                              |                                                 |