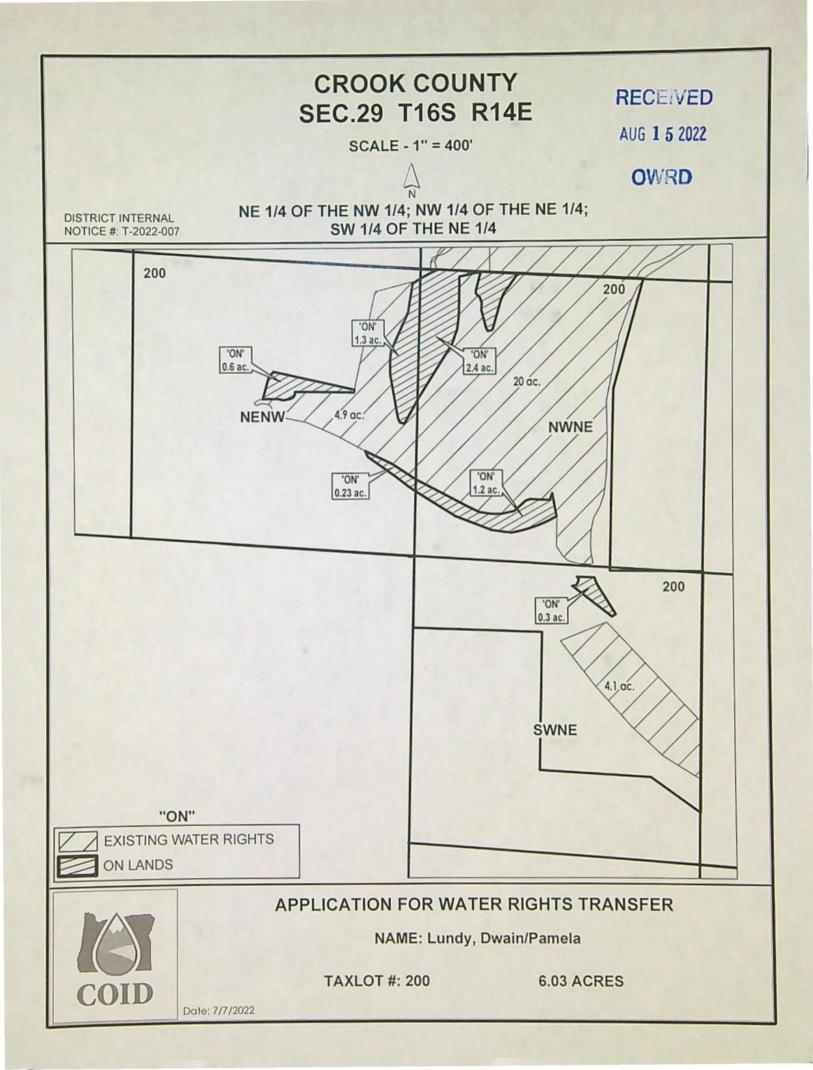

|      |      |     |     | IRRIGA | TION and           | d SUPPLEM            | IENTAL IRRIGATION        |          |     |
|------|------|-----|-----|--------|--------------------|----------------------|--------------------------|----------|-----|
| Twp  | Rng  | Mer | Sec | Q-Q    | Acres <sup>1</sup> | Tax Lot <sup>2</sup> | Water User <sup>3</sup>  | Notice   | POD |
| 14 S | 13 E | WM  | 6   | NW NE  | 1.45               | 100                  | PECK                     | 2022-009 | 11  |
| 14 S | 13 E | WM  | 6   | NE NW  | 1.10               | 100                  | PECK                     | 2022-009 | 11  |
| 14 S | 13 E | WM  | 8   | NE NE  | 1.71               | 101                  | JACKSON                  | 2022-003 | 11  |
| 14 S | 13 E | WM  | 8   | NE NE  | 0.20               | 102                  | JACKSON                  | 2022-003 | 11  |
| 14 S | 13 E | WM  | 15  | SW NW  | 0.34               | 1800                 | MARGESON JOINT REV TRUST | 2022-004 | 11  |
| 14 S | 13 E | WM  | 23  | SE NE  | 1.25               | 103                  | ABBAS                    | 2022-001 | 11  |
| 14 S | 13 E | WM  | 23  | SE NE  | 0.25               | 102                  | ABBAS                    | 2022-001 | 11  |
| 14 S | 13 E | WM  | 26  | NW SE  | 0.11               | 403                  | ZACHARY                  | 2022-010 | 11  |
| 14 S | 13 E | WM  | 26  | SW SE  | 0.35               | 403                  | ZACHARY                  | 2022-010 | 11  |
| 15 S | 14 E | WM  | 26  | NE NW  | 0.37               | 401                  | POWELL BUTTE             | 2022-007 | 1   |
| 15 S | 14 E | WM  | 26  | NE NW  | 0.04               | 500                  | POWELL BUTTE             | 2022-007 | 1   |
| 15 S | 15 E | WM  | 18  | SW NE  | 0.25               | 200                  | ALLEN                    | 2022-012 | 1   |
| 16 S | 14 E | WM  | 29  | NW NE  | 3.60               | 200                  | LUNDY FAMILY             | 2022-007 | 1   |
| 16 S | 14 E | WM  | 29  | SW NE  | 0.30               | 200                  | LUNDY FAMILY             | 2022-007 | 1   |
| 16 S | 14 E | WM  | 29  | NE NW  | 2.13               | 200                  | LUNDY FAMILY             | 2022-007 | 1   |
| 17 S | 12 E | WM  | 13  | NW SW  | 1.00               | 100                  | TWEEDFAM                 | 2022-006 | 1   |
| 17 S | 13 E | WM  | 34  | SW SE  | 2.28               | 100                  | HOPPER                   | 2022-011 | 1   |
| 17 S | 14 E | WM  | 25  | NW NW  | 0.73               | 500                  | MWL ASSOCIATES           | 2022-005 | 1   |
| 17 S | 14 E | WM  | 25  | SW NW  | 1.10               | 500                  | MLW ASSOCIATES           | 2022-005 | 1   |

- 1. 14-13-08 NENE 00101: Map change, reduced to 1.71 acres
  - a. 14-13-08 NENE 00102: Added 0.20 acres (same owner/contiguous lot)
- 14-13-15 SWNW 03300: County tax lot number change to 14-13-15 SWNW 01800: Ownership change for Authorized Place of Use: Margeson, Andrew/Jo to Andrew & Jo Margeson Joint Revocable Trust
- 15-15-18 SWNE 00200: Ownership change for Authorized Place of Use: Allen, Benny Jo to Allen Family Trust
- 16-14-29 NENW 00200: Ownership change for Authorized Place of Use: Lundy, Dwain/Pamela to Lundy Family Trust
- 16-14-29 NWNE 00200: Ownership change for Authorized Place of Use: Lundy, Dwain/Pamela to Lundy Family Trust
- 16-14-29 SWNE 00200: Ownership change for Authorized Place of Use: Lundy, Dwain/Pamela to Lundy Family Trust
- 7. 17-12-13 NWSW 00100: Slight polygon realignment for Tweedfam Investments, LLC

#### AUTHORIZED PLACE OF USE

E-RECEIVED 09/17/2024 OWRD

| Cert/Decree<br>PRIMARY | Cert/Perm<br>SUPP | TRANSFER NBR | BOD | USE   | TWP | PNG | SEC | 00    | LOT   | ACRES USER NAME                    |                                                 |
|------------------------|-------------------|--------------|-----|-------|-----|-----|-----|-------|-------|------------------------------------|-------------------------------------------------|
|                        |                   |              |     |       |     |     |     |       |       |                                    |                                                 |
| 94956                  | 76714             | T-2022-009   | #11 | IRRIG | 100 | 13  | 06  | NENW  | 00100 | 1.1 Peck, Danny/Renee              |                                                 |
| 94956                  | 76714             | T-2022-009   | #11 | IRRIG |     | 13  | 06  | NWNE  | 00100 | 1.45 Peck, Danny/Renee             |                                                 |
| 94956                  | 76714             | T-2022-003   | #11 | IRRIG | 14  | 13  | 08  | NENE  | 00101 | 1.71 Jackson, Robert/Jennifer      |                                                 |
| 94956                  | 76714             | T-2022-003   | #11 | IRRIG | 14  | 13  | 08  | NENE  | 00102 | 0.2 Jackson, Robert/Jennifer       |                                                 |
| 94956                  | 76714             | T-2022-004   | #11 | IRRIG | 14  | 13  | 15  | SWNW  | 01800 | 0.34 Margeson, Andrew/Jo           | Andrew & Jo Margeson Joint Rev. Tr. & TL change |
| 94956                  | 76714             | T-2022-001   | #11 | IRRIG | 14  | 13  | 23  | SENE  | 00103 | 1.25 Abbas, Jack/Janet             |                                                 |
| 94956                  | 76714             | T-2022-001   | #11 | IRRIG | 14  | 13  | 23  | SENE  | 00102 | 0.25 Abbas, Jack/Janet             |                                                 |
| 94956                  | 76714             | T-2022-010   | #11 | IRRIG | 14  | 13  | 26  | NWSE  | 00403 | 0.11 Russell, Zachary              |                                                 |
| 94956                  | 76714             | T-2022-010   | #11 | IRRIG | 14  | 13  | 26  | SWSE  | 00403 | 0.35 Russell, Zachary              |                                                 |
| 94956                  | 76714             | T-2022-007   | #1  | IRRIG | 15  | 14  | 26  | NENW  | 00401 | 0.37 Powell Butte Christian Church |                                                 |
| 94956                  | 76714             | T-2022-007   | #1  | IRRIG | 15  | 14  | 26  | NENW  | 00500 | 0.04 Powell Butte Christian Church |                                                 |
| 94956                  | 76714             | T-2022-012   | #1  | IRRIG | 15  | 15  | 18  | SWNE  | 00200 | 0.25 Allen, Benny Joe              | Allen Family Trust                              |
| 94956                  | 76714             | T-2022-007   | #1  | IRRIG | 16  | 14  | 29  | NENW  | 00200 | 2.13 Lundy, Dwain/Pamela           | Lundy Family Trust                              |
| 94956                  | 76714             | T-2022-007   | #1  | IRRIG | 16  | 14  | 29  | NWNE  | 00200 | 3.6 Lundy, Dwain/Pamela            | Lundy Family Trust                              |
| 94956                  | 76714             | T-2022-007   | #1  | IRRIG | 16  | 14  | 29  | SWNE  | 00200 | 0.3 Lundy, Dwain/Pamela            | Lundy Family Trust                              |
| 94956                  | 76714             | T-2022-006   | #1  | IRRIG | 17  | 12  | 13  | NWSW  | 00100 | 1.00 Tweedfam Investments LLC      | Polygon realignment                             |
| 94956                  | 76714             | T-2022-011   | #1  | IRRIG | 17  | 13  | 34  | SWSE  | 00100 | 2.28 Hopper, Stacy/Connie          |                                                 |
| 94956                  | 76714             | T-2022-005   | #1  | IRRIG | 17  | 14  | 25  | NWNW  | 00500 | 0.73 MLW Associates                |                                                 |
| 94956                  | 76714             | T-2022-005   | #1  | IRRIG | 17  | 14  | 25  | SENW  | 00300 | 0.4 Wu, Nywood/Meriel Wu Trustees  |                                                 |
| 94956                  | 76714             | T-2022-005   | #1  | IRRIG | 17  | 14  | 25  | SWNW  | 00500 | 1.1 MLW Associates                 |                                                 |
| 94956                  | 76714             | T-2022-005   | #1  | IRRIG | 17  | 14  | 25  | SWNW  | 00400 | 1.29 Wu, Nywood/Meriel Wu Trustees |                                                 |
| 94956                  | 76714             | T-2022-002   | #1  | IRRIG | 18  | 13  | 12  | NENW  | 00302 | 0.4 Bell, Gary E                   |                                                 |
|                        |                   |              |     |       |     |     |     | Total |       | 20.65                              |                                                 |