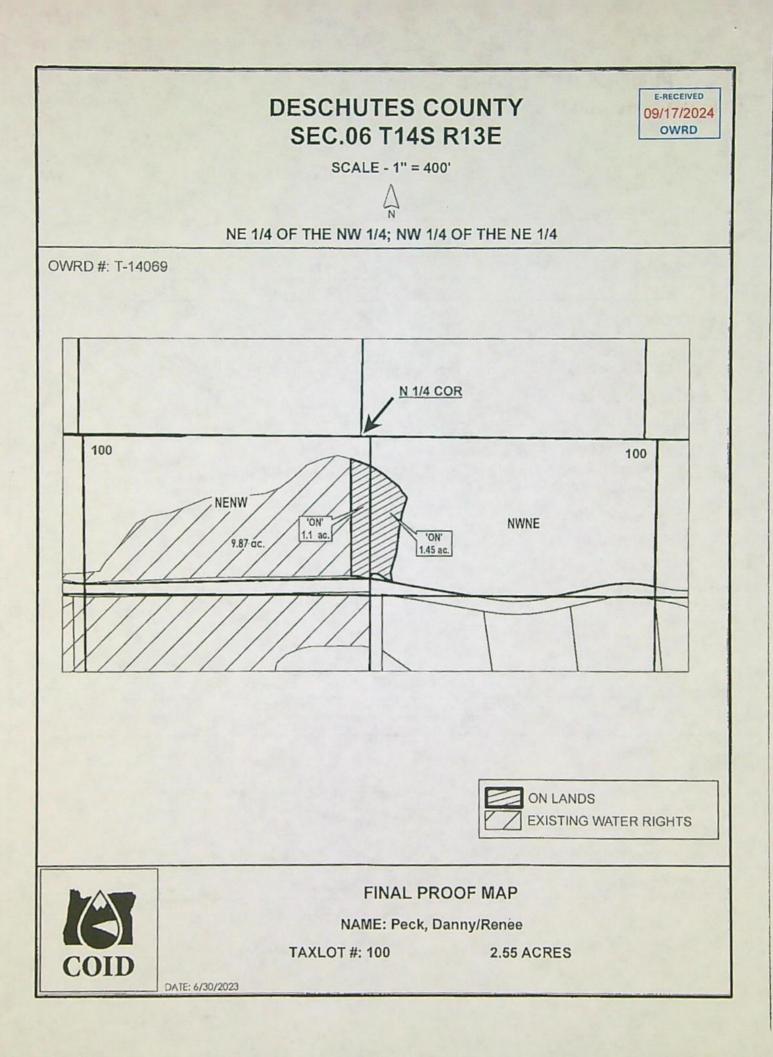

#### AUTHORIZED PLACE OF USE

E-RECEIVED 09/17/2024 OWRD

| Cert/Decree<br>PRIMARY | Cert/Perm<br>SUPP | TRANSFER NBR | BOD | USE   | TWP | PNG | SEC | 00    | LOT   | ACRES USER NAME                    |                                                 |
|------------------------|-------------------|--------------|-----|-------|-----|-----|-----|-------|-------|------------------------------------|-------------------------------------------------|
|                        |                   |              |     |       |     |     |     |       |       |                                    |                                                 |
| 94956                  | 76714             | T-2022-009   | #11 | IRRIG | 100 | 13  | 06  | NENW  | 00100 | 1.1 Peck, Danny/Renee              |                                                 |
| 94956                  | 76714             | T-2022-009   | #11 | IRRIG |     | 13  | 06  | NWNE  | 00100 | 1.45 Peck, Danny/Renee             |                                                 |
| 94956                  | 76714             | T-2022-003   | #11 | IRRIG | 14  | 13  | 08  | NENE  | 00101 | 1.71 Jackson, Robert/Jennifer      |                                                 |
| 94956                  | 76714             | T-2022-003   | #11 | IRRIG | 14  | 13  | 08  | NENE  | 00102 | 0.2 Jackson, Robert/Jennifer       |                                                 |
| 94956                  | 76714             | T-2022-004   | #11 | IRRIG | 14  | 13  | 15  | SWNW  | 01800 | 0.34 Margeson, Andrew/Jo           | Andrew & Jo Margeson Joint Rev. Tr. & TL change |
| 94956                  | 76714             | T-2022-001   | #11 | IRRIG | 14  | 13  | 23  | SENE  | 00103 | 1.25 Abbas, Jack/Janet             |                                                 |
| 94956                  | 76714             | T-2022-001   | #11 | IRRIG | 14  | 13  | 23  | SENE  | 00102 | 0.25 Abbas, Jack/Janet             |                                                 |
| 94956                  | 76714             | T-2022-010   | #11 | IRRIG | 14  | 13  | 26  | NWSE  | 00403 | 0.11 Russell, Zachary              |                                                 |
| 94956                  | 76714             | T-2022-010   | #11 | IRRIG | 14  | 13  | 26  | SWSE  | 00403 | 0.35 Russell, Zachary              |                                                 |
| 94956                  | 76714             | T-2022-007   | #1  | IRRIG | 15  | 14  | 26  | NENW  | 00401 | 0.37 Powell Butte Christian Church |                                                 |
| 94956                  | 76714             | T-2022-007   | #1  | IRRIG | 15  | 14  | 26  | NENW  | 00500 | 0.04 Powell Butte Christian Church |                                                 |
| 94956                  | 76714             | T-2022-012   | #1  | IRRIG | 15  | 15  | 18  | SWNE  | 00200 | 0.25 Allen, Benny Joe              | Allen Family Trust                              |
| 94956                  | 76714             | T-2022-007   | #1  | IRRIG | 16  | 14  | 29  | NENW  | 00200 | 2.13 Lundy, Dwain/Pamela           | Lundy Family Trust                              |
| 94956                  | 76714             | T-2022-007   | #1  | IRRIG | 16  | 14  | 29  | NWNE  | 00200 | 3.6 Lundy, Dwain/Pamela            | Lundy Family Trust                              |
| 94956                  | 76714             | T-2022-007   | #1  | IRRIG | 16  | 14  | 29  | SWNE  | 00200 | 0.3 Lundy, Dwain/Pamela            | Lundy Family Trust                              |
| 94956                  | 76714             | T-2022-006   | #1  | IRRIG | 17  | 12  | 13  | NWSW  | 00100 | 1.00 Tweedfam Investments LLC      | Polygon realignment                             |
| 94956                  | 76714             | T-2022-011   | #1  | IRRIG | 17  | 13  | 34  | SWSE  | 00100 | 2.28 Hopper, Stacy/Connie          |                                                 |
| 94956                  | 76714             | T-2022-005   | #1  | IRRIG | 17  | 14  | 25  | NWNW  | 00500 | 0.73 MLW Associates                |                                                 |
| 94956                  | 76714             | T-2022-005   | #1  | IRRIG | 17  | 14  | 25  | SENW  | 00300 | 0.4 Wu, Nywood/Meriel Wu Trustees  |                                                 |
| 94956                  | 76714             | T-2022-005   | #1  | IRRIG | 17  | 14  | 25  | SWNW  | 00500 | 1.1 MLW Associates                 |                                                 |
| 94956                  | 76714             | T-2022-005   | #1  | IRRIG | 17  | 14  | 25  | SWNW  | 00400 | 1.29 Wu, Nywood/Meriel Wu Trustees |                                                 |
| 94956                  | 76714             | T-2022-002   | #1  | IRRIG | 18  | 13  | 12  | NENW  | 00302 | 0.4 Bell, Gary E                   |                                                 |
|                        |                   |              |     |       |     |     |     | Total |       | 20.65                              |                                                 |

| Property Owner (Applican                                                                                                                             | t): Peck, Danny/Re |                                     | Petition #: P-2022-001<br>OWRD #: T-14069 |  |  |  |
|------------------------------------------------------------------------------------------------------------------------------------------------------|--------------------|-------------------------------------|-------------------------------------------|--|--|--|
| Current Owner:                                                                                                                                       |                    |                                     | 2022.009                                  |  |  |  |
|                                                                                                                                                      |                    |                                     |                                           |  |  |  |
| P.O.D USE                                                                                                                                            | HG                 | TRSQQTL                             | ACRES                                     |  |  |  |
| 11 IRR                                                                                                                                               | H-25-1             | 141306NWNE00100                     | 1.45 ac.                                  |  |  |  |
| <ul> <li>Person intereview (if any)</li> <li>Method of Irrigation: FL</li> <li>Use (crops produced): PA</li> <li>Method used to calcualte</li> </ul> | LOOD<br>STURE      | revious temp mapping for last three | e years                                   |  |  |  |
| Is beneficial use achieved                                                                                                                           | : Yes              |                                     |                                           |  |  |  |
| <ul> <li>Dated photos of benefit</li> <li>Are there any mapping</li> </ul>                                                                           | g changes: No      |                                     | _                                         |  |  |  |
| <ul> <li>O Submit map chang</li> <li>O Update QQ/TL change</li> </ul>                                                                                |                    | or updates to ARC. Date submitt     | ed:                                       |  |  |  |
| Enter use into WWIN:                                                                                                                                 |                    |                                     |                                           |  |  |  |
|                                                                                                                                                      |                    |                                     |                                           |  |  |  |
| IF INCOMPLETE:                                                                                                                                       |                    |                                     |                                           |  |  |  |
| <ul> <li>Failure to Prove up:</li> <li>Extension Filed:</li> </ul>                                                                                   | acres of t         | ransferred water right              |                                           |  |  |  |
| NOTES:                                                                                                                                               |                    |                                     |                                           |  |  |  |
| 1ST Review:<br>Full BU Achieved                                                                                                                      | 1000               |                                     |                                           |  |  |  |
|                                                                                                                                                      |                    | 1                                   |                                           |  |  |  |
| 2ND Review:                                                                                                                                          |                    |                                     |                                           |  |  |  |
|                                                                                                                                                      |                    |                                     |                                           |  |  |  |
|                                                                                                                                                      |                    |                                     |                                           |  |  |  |
| and Deview (if not complete                                                                                                                          | ene \$150.00 feet  |                                     |                                           |  |  |  |
| 3RD Review (if not complete asso                                                                                                                     | 555 \$150,00 fee): |                                     |                                           |  |  |  |
|                                                                                                                                                      | States St.         |                                     |                                           |  |  |  |
|                                                                                                                                                      |                    |                                     |                                           |  |  |  |
| Final Inspection by: CARY F                                                                                                                          | >                  | Date: 05/23/23                      |                                           |  |  |  |

## FINAL PROOF SITE REPORT Claim of Beneficial Use

Property Owner (Applicant): Peck, Danny/Renee

Petition #: P-2022-001 OWRD #: T-14069 Notice #: T. 2022.009

Current Owner:

| P.O.D | USE | HG     | TRSQQTL         | ACRES    |
|-------|-----|--------|-----------------|----------|
| 11    | IRR | H-25-1 | 141306NWNE00100 | 1.45 ac. |