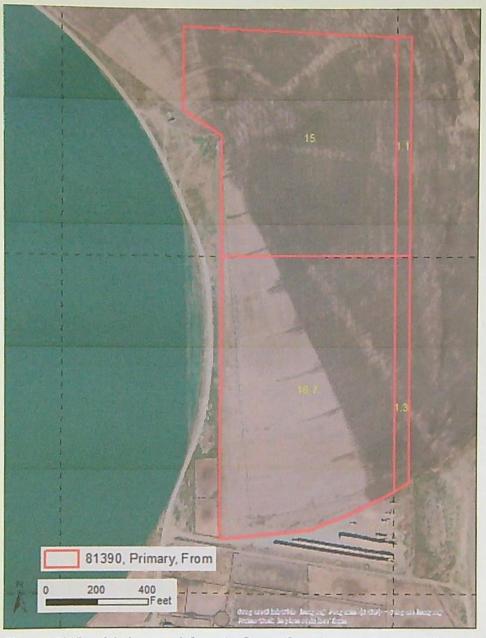

13. The portion of the third right to be transferred is as follows:

Certificate:

81390 in the name of LORIN SHERBURN AND WILLIS E. STAFFORD

(perfected under Permit G-8135)

Use:

**IRRIGATION OF 104.1 ACRES** 

Priority Date: DECEMBER 19, 1977

Rate:

1.3 CUBIC FEET PER SECOND FROM WELL 1

Limit/Duty:

The amount of water used for irrigation, together with the amount secured

under any other right existing for the same lands, is limited to ONE-

#### Authorized Point of Appropriation:

| Twp  | Rng  | Mer | Sec | Q-Q   | Measured Distances                                                             |
|------|------|-----|-----|-------|--------------------------------------------------------------------------------|
| 39 S | 35 E | WM  | 23  | SE SW | WELL 1 - 280 FEET NORTH AND 1620 FEET EAST<br>FROM THE SW CORNER OF SECTION 23 |

#### Authorized Place of Use:

|      |      | IRRIG | ATION |       |       |
|------|------|-------|-------|-------|-------|
| Twp  | Rng  | Mer   | Sec   | Q-Q   | Acres |
| 39 S | 35 E | WM    | 23    | SW NE | 1.1   |
| 39 S | 35 E | WM    | 23    | SE NW | 15.0  |
| 39 S | 35 E | WM    | 23    | NW SE | 16.7  |
| 39 S | 35 E | WM    | 23    | NE SW | 1.3   |
| 39 S | 35 E | WM    | 26    | NW NE | 11.5  |
| 39 5 | 35 E | WM    | 26    | SW NE | 11.0  |
| 39 S | 35 E | WM    | 26    | NENW  | 26.0  |
| 39 S | 35 E | WM    | 26    | SE NW | 21.5  |
|      |      |       |       | Total | 104.1 |

14. Transfer Application T-13784 proposes to move the authorized point of appropriation approximately 0.26 mile east from the existing point of appropriation to:

| Twp  | Rng  | Mer | Sec | Q-Q   | Measured Distances                                                        |
|------|------|-----|-----|-------|---------------------------------------------------------------------------|
| 39 S | 35 E | WM  | 23  | SW SE | SW6 - 5 FEET NORTH AND 2250 FEET WEST FROM<br>THE SE CORNER OF SECTION 23 |

15. Transfer Application T-13784 also proposes to change the place of use of the right to:

|      |      |     |     | IRRIGAT | ION   |                    |                               |
|------|------|-----|-----|---------|-------|--------------------|-------------------------------|
| Twp  | Rng  | Mer | Sec | Q-Q     | Acres | Proposed<br>Change | POA resulting<br>from T-13784 |
| 39 S | 35 E | WM  | 23  | SW NE   | 0.5   | POU                | SW5 (WELL 1)                  |
| 39 S | 35 E | WM  | 26  | SE NE   | 7.1   | POU/POA            | SW6                           |
| 39 5 | 35 E | WM  | 26  | SW NE   | 26.5  | POU/POA            | SW6                           |
| 39 S | 35 E | WM  | 26  | NW NE   | 11.5  | POA                | SW6                           |
| 39 S | 35 E | WM  | 26  | SW NE   | 11.0  | POA                | SW6                           |
| 39 S | 35 E | WM  | 26  | NENW    | 26.0  | POA                | SW6                           |
| 39 S | 35 E | WM  | 26  | SE NW   | 21.5  | POA                | SW6                           |
|      |      | 1   |     | Total   | 104.1 |                    |                               |