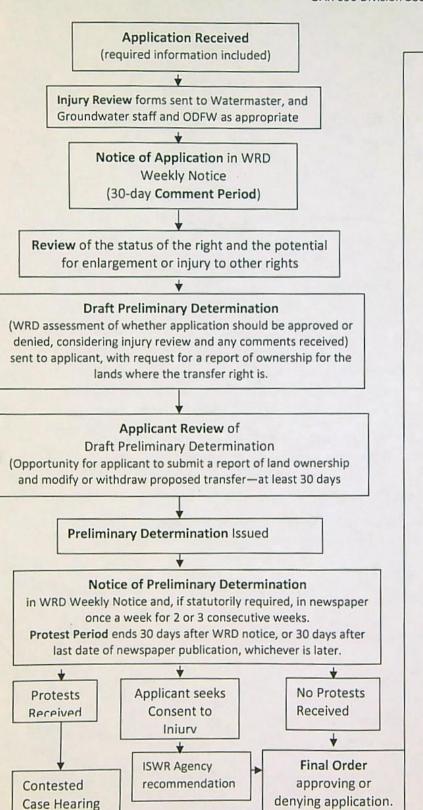

Please find enclosed the Preliminary Determination indicating that, based on the information available, the Department intends to approve application T-13784. This document is an intermediate step in the approval process; water may not be used legally as proposed in the transfer application until a Final Order has been issued by the Department. Please read this entire letter carefully to determine your responsibility for additional action.

A public notice is being published in the Department's weekly publication and in the Burns Times Herald newspaper, simultaneously with issuance of the Preliminary Determination. The notice initiates a period in which any person may file either a protest opposing the decision proposed by the Department in the Preliminary Determination or a standing statement supporting the Department's decision. The protest period will end 30 days after the last date of newspaper publication.

If no protest is filed, the Department will issue a Final Order consistent with the Preliminary Determination. You should receive a copy of the Final Order about 30 days after the close of the protest period.

If a protest is filed, the application may be referred to a contested case proceeding. A contested case provides an opportunity for the proponents and opponents of the decision proposed in the Preliminary Determination to present information and arguments supporting their position in a quasi-judicial proceeding.

Pursuant to OAR 690-380-4030, any person may file a protest or standing statement within 30 days after the last date of publication of the newspaper notice or the Department's weekly notice as prescribed by OAR 690-380-4020, whichever is later, of this preliminary determination.

#### Protests

Under the provisions of ORS 540.520(6) & (7) and OAR 690-380-4030, within 30 days after the last date of publication of the newspaper notice or the Department's weekly notice as prescribed by OAR 690-380-4020, whichever is later, any person may file, jointly or severally, a protest expressing opposition of approval of the transfer application and disagreement with this Preliminary Determination or a standing statement in support of this Preliminary Determination. If this Preliminary Determination determines that a change in point of diversion or appropriation would result in injury, the applicant may file a notification of intent to pursue approval of the transfer under OAR 690-380-5030 to 690-380-5050. Protests and standing statements must be received by the Water Resources Department within 30 days after the last

date of publication of the newspaper notice or the Department's weekly notice as prescribed by OAR 690-380-4020, whichever is later.

Protests must be in writing and received in hard copy form with the appropriate statutory protest filing fee; protests cannot be filed by electronic mail. [OAR 690-002-0025(3) and 690-380-0100(9)]. The protest must include the following:

- The person's name, address, and telephone number;
- All reasonably ascertainable issues and all reasonably available arguments supporting
  the person's position by the close of the protest period. Failure to raise a reasonably
  ascertainable issue in a protest or failure to provide sufficient specificity to afford the
  Department an opportunity to respond to the issue may preclude consideration of the
  issue during the hearing;
- If you are the applicant, a protest fee of \$480 required by ORS 536.050; and
- If you are not the applicant, a protest fee of \$950 required by ORS 536.050 and proof of service of the protest upon the applicant.

#### Requests for Standing

Under the provisions of OAR 690-380-4030(5), the Department shall provide to persons who have filed standing statements as defined under OAR 690-380-0100(11) notice of any differences between the Department's Preliminary Determination and the Final Order, notice of a hearing on the application under OAR 137-003-0535, and an opportunity to request limited party status or party status in the hearing.

Requests for standing must be received in the Water Resources Department no later than 30 days after the last date of publication of the newspaper notice or the Department's weekly notice as prescribed by OAR 690-380-4020, whichever is later. Requests for standing must be in writing, and must include the following:

After the protest period has ended, the Director will either issue a Final Order or schedule a contested case hearing. The contested case hearing will be scheduled only if a protest has been filed under OAR 690-380-4030. In accordance with OAR 690-380-4200, notice and conduct of the hearing shall: