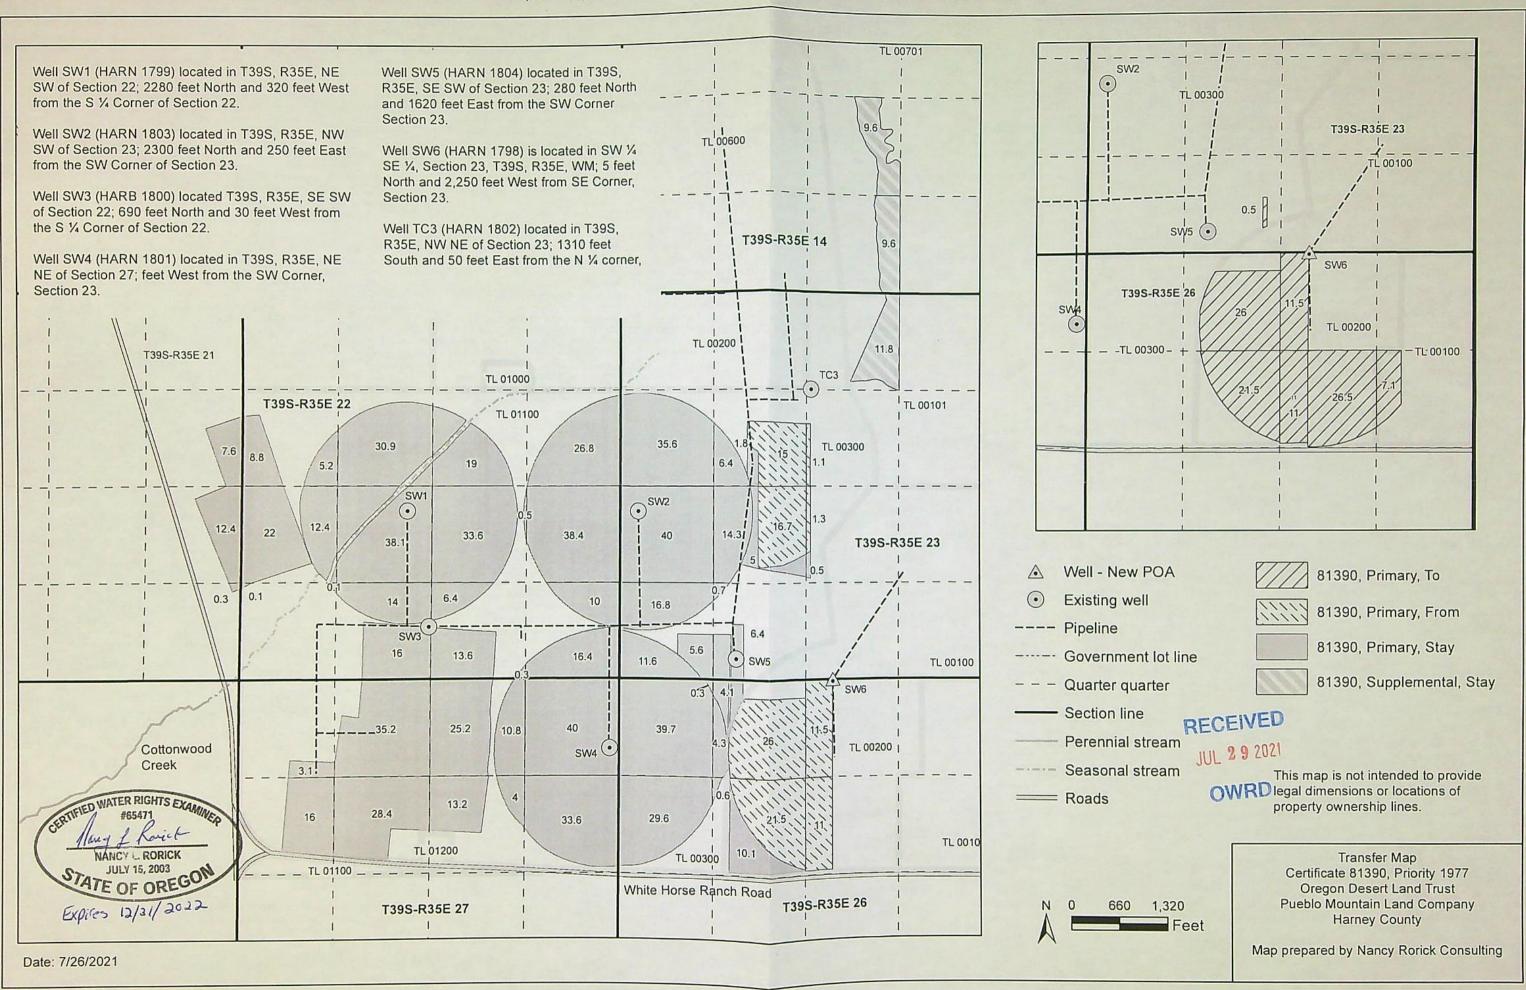

8. Transfer Application T-13784 proposes to move the authorized point of appropriation approximately 2.31 miles northwest from the existing point of appropriation to:

| Twp  | Rng  | Mer | Sec | Q-Q   | Measured Distances                                                        |  |
|------|------|-----|-----|-------|---------------------------------------------------------------------------|--|
| 39 S | 35 E | WM  | 23  | SW SE | SW6 - 5 FEET NORTH AND 2250 FEET WEST FROM<br>THE SE CORNER OF SECTION 23 |  |

9. Transfer Application T-13784 also proposes to change the place of use of the right to:

| Twp  | Rng  | Mer | Sec | Q-Q   | Acres |
|------|------|-----|-----|-------|-------|
| 39 S | 35 E | WM  | 23  | NE SE | 25.9  |
| 39 S | 35 E | WM  | 23  | SE SE | 2.7   |
| 39 S | 35 E | WM  | 26  | NE NE | 9.1   |
| 39 S | 35 E | WM  | 26  | NENE  | 7.1   |
|      |      |     |     | Total | 44.8  |

11. Transfer Application T-13784 proposes to move the authorized point of appropriation approximately 1.21 miles northwest from the existing point of appropriation to:

| Twp Rng Mer Sec Q-Q |      | Q-Q | Measured Distances |       |                                                                        |
|---------------------|------|-----|--------------------|-------|------------------------------------------------------------------------|
| 39 S                | 35 E | WM  | 23                 | SW SE | SW6 - 5 FEET NORTH AND 2250 FEET WEST FROM THE SE CORNER OF SECTION 23 |

12. Transfer Application T-13784 also proposes to change the place of use of the right to:

| SUPPLEMENTAL IRRIGATION |      |     |     |       |       |  |  |  |
|-------------------------|------|-----|-----|-------|-------|--|--|--|
| Twp                     | Rng  | Mer | Sec | Q-Q   | Acres |  |  |  |
| 39 S                    | 35 E | WM  | 23  | SE SE | 16.1  |  |  |  |

14. Transfer Application T-13784 proposes to move the authorized point of appropriation approximately 0.26 mile east from the existing point of appropriation to:

| Twp  | Rng  | Mer | Sec | Q-Q   | Measured Distances                                                        |
|------|------|-----|-----|-------|---------------------------------------------------------------------------|
| 39 S | 35 E | WM  | 23  | SW SE | SW6 - 5 FEET NORTH AND 2250 FEET WEST FROM<br>THE SE CORNER OF SECTION 23 |

15. Transfer Application T-13784 also proposes to change the place of use of the right to:

|      |      |     |     | IRRIGAT | ION   |                    |                               |
|------|------|-----|-----|---------|-------|--------------------|-------------------------------|
| Twp  | Rng  | Mer | Sec | Q-Q     | Acres | Proposed<br>Change | POA resulting<br>from T-13784 |
| 39 S | 35 E | WM  | 23  | SW NE   | 0.5   | POU                | SW5 (WELL 1)                  |
| 39 S | 35 E | WM  | 26  | SE NE   | 7.1   | POU/POA            | SW6                           |
| 39 5 | 35 E | WM  | 26  | SW NE   | 26.5  | POU/POA            | SW6                           |
| 39 S | 35 E | WM  | 26  | NW NE   | 11.5  | POA                | SW6                           |
| 39 S | 35 E | WM  | 26  | SW NE   | 11.0  | POA                | SW6                           |
| 39 S | 35 E | WM  | 26  | NENW    | 26.0  | POA                | SW6                           |
| 39 S | 35 E | WM  | 26  | SE NW   | 21.5  | POA                | SW6                           |
|      |      | 1   |     | Total   | 104.1 |                    |                               |

17. Transfer Application T-13784 proposes to move one of the authorized points of appropriation of (WELL SW6), with approximate distances from the existing points of appropriation, to:

| Twp  | Rng  | Mer | Sec | Q-Q   | Measured Distances                                                           | Distance from Authorized<br>Wells in miles |
|------|------|-----|-----|-------|------------------------------------------------------------------------------|--------------------------------------------|
| 39 S | 35 E | WM  | 23  | SW SE | SW6 - 5 FEET NORTH AND<br>2250 FEET WEST FROM THE SE<br>CORNER OF SECTION 23 | WELL SW5 - 0.26 mi<br>WELL SW6 - 0.11 mi   |

18. Transfer Application T-13784 also proposes to change the place of use of the right to:

|      |      |     |     | IRRIGAT | ION   |                    |                               |
|------|------|-----|-----|---------|-------|--------------------|-------------------------------|
| Twp  | Rng  | Mer | Sec | Q-Q     | Acres | Proposed<br>Change | POA resulting<br>from T-13784 |
| 39 S | 35 E | WM  | 23  | SE SW   | 3.7   | POU                | SW6                           |
| 39 5 | 35 E | WM  | 23  | SE SW   | 6.8   | POU                | SW5                           |
| 39 S | 35 E | WM  | 23  | NW SE   | 22.4  | POU                | SW6                           |
| 39 S | 35 E | WM  | 23  | SW SE   | 7.0   | POU                | SW6                           |
| 39 S | 35 E | WM  | 26  | SW SE   | 3.3   | POU                | SW6                           |
| 39 S | 35 E | WM  | 26  | NW NE   | 28.5  | POU                | SW6                           |
| 39 S | 35 E | WM  | 26  | SE NE   | 3.3   | POU                | SW6                           |
| 39 S | 35 E | WM  | 26  | NE NW   | 4.4   | POU                | SW6                           |
|      |      |     |     | Total   | 79.4  |                    |                               |

|      |      |     | SUP | PLEMENTAL | IRRIGATIO | N                  |                               |
|------|------|-----|-----|-----------|-----------|--------------------|-------------------------------|
| Twp  | Rng  | Mer | Sec | Q-Q       | Acres     | Proposed<br>Change | POA resulting<br>from T-13784 |
| 39 S | 35 E | WM  | 23  | SW SE     | 5.5       | POU                | SW6                           |
| 39 S | 35 E | WM  | 24  | SW SE     | 12.8      | POU                | SW6                           |
| 39 S | 35 E | WM  | 23  | SE SE     | 0.6       | POU                | SW6                           |
| 39 S | 35 E | WM  | 26  | NE NE     | 1.1       | POU                | SW6                           |
|      |      |     |     | Total     | 20.0      |                    |                               |