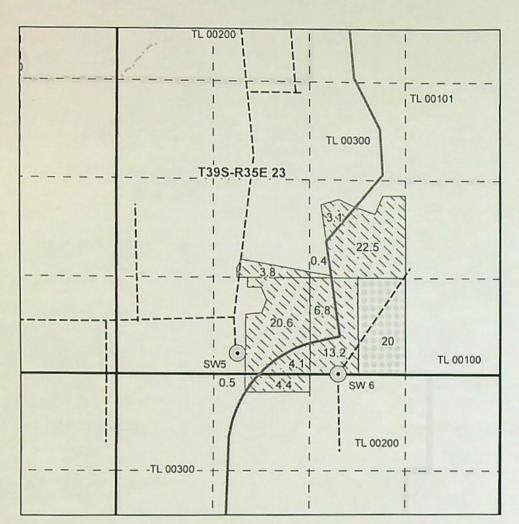

8. Transfer Application T-13784 proposes to move the authorized point of appropriation approximately 2.31 miles northwest from the existing point of appropriation to:

| Twp  | Rng  | Mer | Sec | Q-Q   | Measured Distances                                                        |  |
|------|------|-----|-----|-------|---------------------------------------------------------------------------|--|
| 39 S | 35 E | WM  | 23  | SW SE | SW6 - 5 FEET NORTH AND 2250 FEET WEST FROM<br>THE SE CORNER OF SECTION 23 |  |

9. Transfer Application T-13784 also proposes to change the place of use of the right to:

| Twp  | Rng  | Mer | Sec | Q-Q   | Acres |
|------|------|-----|-----|-------|-------|
| 39 S | 35 E | WM  | 23  | NE SE | 25.9  |
| 39 S | 35 E | WM  | 23  | SE SE | 2.7   |
| 39 S | 35 E | WM  | 26  | NE NE | 9.1   |
| 39 S | 35 E | WM  | 26  | NENE  | 7.1   |
|      |      |     |     | Total | 44.8  |

11. Transfer Application T-13784 proposes to move the authorized point of appropriation approximately 1.21 miles northwest from the existing point of appropriation to:

| Twp Rng Mer Sec Q-Q |      | Q-Q | Measured Distances |       |                                                                        |
|---------------------|------|-----|--------------------|-------|------------------------------------------------------------------------|
| 39 S                | 35 E | WM  | 23                 | SW SE | SW6 - 5 FEET NORTH AND 2250 FEET WEST FROM THE SE CORNER OF SECTION 23 |

12. Transfer Application T-13784 also proposes to change the place of use of the right to:

| SUPPLEMENTAL IRRIGATION |      |     |     |       |       |  |  |  |
|-------------------------|------|-----|-----|-------|-------|--|--|--|
| Twp                     | Rng  | Mer | Sec | Q-Q   | Acres |  |  |  |
| 39 S                    | 35 E | WM  | 23  | SE SE | 16.1  |  |  |  |

14. Transfer Application T-13784 proposes to move the authorized point of appropriation approximately 0.26 mile east from the existing point of appropriation to:

| Twp  | Rng  | Mer | Sec | Q-Q   | Measured Distances                                                        |
|------|------|-----|-----|-------|---------------------------------------------------------------------------|
| 39 S | 35 E | WM  | 23  | SW SE | SW6 - 5 FEET NORTH AND 2250 FEET WEST FROM<br>THE SE CORNER OF SECTION 23 |

15. Transfer Application T-13784 also proposes to change the place of use of the right to:

|      |      |     |     | IRRIGAT | ION   |                    |                               |
|------|------|-----|-----|---------|-------|--------------------|-------------------------------|
| Twp  | Rng  | Mer | Sec | Q-Q     | Acres | Proposed<br>Change | POA resulting<br>from T-13784 |
| 39 S | 35 E | WM  | 23  | SW NE   | 0.5   | POU                | SW5 (WELL 1)                  |
| 39 S | 35 E | WM  | 26  | SE NE   | 7.1   | POU/POA            | SW6                           |
| 39 5 | 35 E | WM  | 26  | SW NE   | 26.5  | POU/POA            | SW6                           |
| 39 S | 35 E | WM  | 26  | NW NE   | 11.5  | POA                | SW6                           |
| 39 S | 35 E | WM  | 26  | SW NE   | 11.0  | POA                | SW6                           |
| 39 S | 35 E | WM  | 26  | NENW    | 26.0  | POA                | SW6                           |
| 39 S | 35 E | WM  | 26  | SE NW   | 21.5  | POA                | SW6                           |
|      |      | 1   |     | Total   | 104.1 |                    |                               |

17. Transfer Application T-13784 proposes to move one of the authorized points of appropriation of (WELL SW6), with approximate distances from the existing points of appropriation, to:

| Twp  | Rng  | Mer | Sec | Q-Q   | Measured Distances                                                           | Distance from Authorized<br>Wells in miles |
|------|------|-----|-----|-------|------------------------------------------------------------------------------|--------------------------------------------|
| 39 S | 35 E | WM  | 23  | SW SE | SW6 - 5 FEET NORTH AND<br>2250 FEET WEST FROM THE SE<br>CORNER OF SECTION 23 | WELL SW5 - 0.26 mi<br>WELL SW6 - 0.11 mi   |

18. Transfer Application T-13784 also proposes to change the place of use of the right to:

|      |      |     |     | IRRIGAT | ION   |                    |                               |
|------|------|-----|-----|---------|-------|--------------------|-------------------------------|
| Twp  | Rng  | Mer | Sec | Q-Q     | Acres | Proposed<br>Change | POA resulting<br>from T-13784 |
| 39 S | 35 E | WM  | 23  | SE SW   | 3.7   | POU                | SW6                           |
| 39 5 | 35 E | WM  | 23  | SE SW   | 6.8   | POU                | SW5                           |
| 39 S | 35 E | WM  | 23  | NW SE   | 22.4  | POU                | SW6                           |
| 39 S | 35 E | WM  | 23  | SW SE   | 7.0   | POU                | SW6                           |
| 39 S | 35 E | WM  | 26  | SW SE   | 3.3   | POU                | SW6                           |
| 39 S | 35 E | WM  | 26  | NW NE   | 28.5  | POU                | SW6                           |
| 39 S | 35 E | WM  | 26  | SE NE   | 3.3   | POU                | SW6                           |
| 39 S | 35 E | WM  | 26  | NE NW   | 4.4   | POU                | SW6                           |
|      |      |     |     | Total   | 79.4  |                    |                               |

|      |      |     | SUP | PLEMENTAL | IRRIGATIO | N                  |                               |
|------|------|-----|-----|-----------|-----------|--------------------|-------------------------------|
| Twp  | Rng  | Mer | Sec | Q-Q       | Acres     | Proposed<br>Change | POA resulting<br>from T-13784 |
| 39 S | 35 E | WM  | 23  | SW SE     | 5.5       | POU                | SW6                           |
| 39 S | 35 E | WM  | 24  | SW SE     | 12.8      | POU                | SW6                           |
| 39 S | 35 E | WM  | 23  | SE SE     | 0.6       | POU                | SW6                           |
| 39 S | 35 E | WM  | 26  | NE NE     | 1.1       | POU                | SW6                           |
|      |      |     |     | Total     | 20.0      |                    |                               |