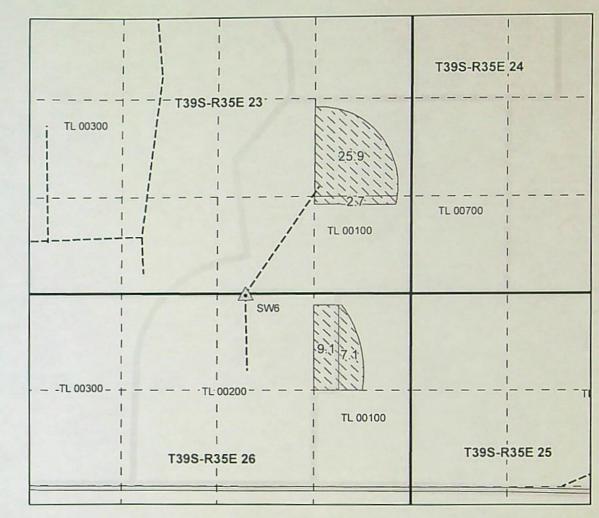

8. Transfer Application T-13784 proposes to move the authorized point of appropriation approximately 2.31 miles northwest from the existing point of appropriation to:

| Twp  | Rng  | Mer | Sec | Q-Q   | Measured Distances                                                        |  |
|------|------|-----|-----|-------|---------------------------------------------------------------------------|--|
| 39 S | 35 E | WM  | 23  | SW SE | SW6 - 5 FEET NORTH AND 2250 FEET WEST FROM<br>THE SE CORNER OF SECTION 23 |  |

9. Transfer Application T-13784 also proposes to change the place of use of the right to:

| Twp  | Rng  | Mer | Sec | Q-Q   | Acres |
|------|------|-----|-----|-------|-------|
| 39 S | 35 E | WM  | 23  | NE SE | 25.9  |
| 39 S | 35 E | WM  | 23  | SE SE | 2.7   |
| 39 S | 35 E | WM  | 26  | NE NE | 9.1   |
| 39 S | 35 E | WM  | 26  | NENE  | 7.1   |
|      |      |     |     | Total | 44.8  |

11. Transfer Application T-13784 proposes to move the authorized point of appropriation approximately 1.21 miles northwest from the existing point of appropriation to:

| Twp Rng Mer Sec Q-Q |      | Q-Q | Measured Distances |       |                                                                        |
|---------------------|------|-----|--------------------|-------|------------------------------------------------------------------------|
| 39 S                | 35 E | WM  | 23                 | SW SE | SW6 - 5 FEET NORTH AND 2250 FEET WEST FROM THE SE CORNER OF SECTION 23 |

12. Transfer Application T-13784 also proposes to change the place of use of the right to:

| SUPPLEMENTAL IRRIGATION |      |     |     |       |       |  |  |  |
|-------------------------|------|-----|-----|-------|-------|--|--|--|
| Twp                     | Rng  | Mer | Sec | Q-Q   | Acres |  |  |  |
| 39 S                    | 35 E | WM  | 23  | SE SE | 16.1  |  |  |  |

14. Transfer Application T-13784 proposes to move the authorized point of appropriation approximately 0.26 mile east from the existing point of appropriation to:

| Twp  | Rng  | Mer | Sec | Q-Q   | Measured Distances                                                        |
|------|------|-----|-----|-------|---------------------------------------------------------------------------|
| 39 S | 35 E | WM  | 23  | SW SE | SW6 - 5 FEET NORTH AND 2250 FEET WEST FROM<br>THE SE CORNER OF SECTION 23 |

15. Transfer Application T-13784 also proposes to change the place of use of the right to:

|      |      |     |     | IRRIGAT | ION   |                    |                               |
|------|------|-----|-----|---------|-------|--------------------|-------------------------------|
| Twp  | Rng  | Mer | Sec | Q-Q     | Acres | Proposed<br>Change | POA resulting<br>from T-13784 |
| 39 S | 35 E | WM  | 23  | SW NE   | 0.5   | POU                | SW5 (WELL 1)                  |
| 39 S | 35 E | WM  | 26  | SE NE   | 7.1   | POU/POA            | SW6                           |
| 39 5 | 35 E | WM  | 26  | SW NE   | 26.5  | POU/POA            | SW6                           |
| 39 S | 35 E | WM  | 26  | NW NE   | 11.5  | POA                | SW6                           |
| 39 S | 35 E | WM  | 26  | SW NE   | 11.0  | POA                | SW6                           |
| 39 S | 35 E | WM  | 26  | NENW    | 26.0  | POA                | SW6                           |
| 39 S | 35 E | WM  | 26  | SE NW   | 21.5  | POA                | SW6                           |
|      |      | 1   |     | Total   | 104.1 |                    |                               |

17. Transfer Application T-13784 proposes to move one of the authorized points of appropriation of (WELL SW6), with approximate distances from the existing points of appropriation, to:

| Twp  | Rng  | Mer | Sec | Q-Q   | Measured Distances                                                           | Distance from Authorized<br>Wells in miles |
|------|------|-----|-----|-------|------------------------------------------------------------------------------|--------------------------------------------|
| 39 S | 35 E | WM  | 23  | SW SE | SW6 - 5 FEET NORTH AND<br>2250 FEET WEST FROM THE SE<br>CORNER OF SECTION 23 | WELL SW5 - 0.26 mi<br>WELL SW6 - 0.11 mi   |

18. Transfer Application T-13784 also proposes to change the place of use of the right to:

|      |      |     |     | IRRIGAT | ION   |                    |                               |
|------|------|-----|-----|---------|-------|--------------------|-------------------------------|
| Twp  | Rng  | Mer | Sec | Q-Q     | Acres | Proposed<br>Change | POA resulting<br>from T-13784 |
| 39 S | 35 E | WM  | 23  | SE SW   | 3.7   | POU                | SW6                           |
| 39 5 | 35 E | WM  | 23  | SE SW   | 6.8   | POU                | SW5                           |
| 39 S | 35 E | WM  | 23  | NW SE   | 22.4  | POU                | SW6                           |
| 39 S | 35 E | WM  | 23  | SW SE   | 7.0   | POU                | SW6                           |
| 39 S | 35 E | WM  | 26  | SW SE   | 3.3   | POU                | SW6                           |
| 39 S | 35 E | WM  | 26  | NW NE   | 28.5  | POU                | SW6                           |
| 39 S | 35 E | WM  | 26  | SE NE   | 3.3   | POU                | SW6                           |
| 39 S | 35 E | WM  | 26  | NE NW   | 4.4   | POU                | SW6                           |
|      |      |     |     | Total   | 79.4  |                    |                               |

|      |      |     | SUP | PLEMENTAL | IRRIGATIO | N                  |                               |
|------|------|-----|-----|-----------|-----------|--------------------|-------------------------------|
| Twp  | Rng  | Mer | Sec | Q-Q       | Acres     | Proposed<br>Change | POA resulting<br>from T-13784 |
| 39 S | 35 E | WM  | 23  | SW SE     | 5.5       | POU                | SW6                           |
| 39 S | 35 E | WM  | 24  | SW SE     | 12.8      | POU                | SW6                           |
| 39 S | 35 E | WM  | 23  | SE SE     | 0.6       | POU                | SW6                           |
| 39 S | 35 E | WM  | 26  | NE NE     | 1.1       | POU                | SW6                           |
|      |      |     |     | Total     | 20.0      |                    |                               |