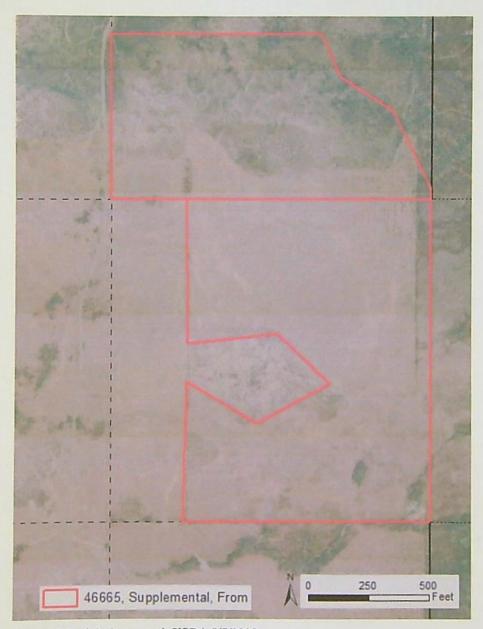

#### Authorized Point of Appropriation:

| Twp  | Rng  | Mer | Sec | Q-Q   | Measured Distances                                                                |
|------|------|-----|-----|-------|-----------------------------------------------------------------------------------|
| 39 S | 36 E | WM  | 31  | NE SW | 350 FEET SOUTH AND 50 FEET EAST FROM THE NW CORNER OF THE NE'4 SW'4 OF SECTION 31 |

#### Authorized Place of Use:

|                     | SUPP | LEMENT | AL IRRIC | GATION |      |  |  |  |
|---------------------|------|--------|----------|--------|------|--|--|--|
| Twp Rng Mer Sec Q-Q |      |        |          |        |      |  |  |  |
| 39 S                | 35 E | WM     | 36       | SE NE  | 17.4 |  |  |  |
| 39 S                | 35 E | WM     | 36       | NE SE  | 27.4 |  |  |  |
|                     |      |        |          | Total  | 44.8 |  |  |  |

8. Transfer Application T-13784 proposes to move the authorized point of appropriation approximately 2.31 miles northwest from the existing point of appropriation to:

| Twp  | Rng  | Mer | Sec | Q-Q   | Measured Distances                                                        |  |
|------|------|-----|-----|-------|---------------------------------------------------------------------------|--|
| 39 S | 35 E | WM  | 23  | SW SE | SW6 - 5 FEET NORTH AND 2250 FEET WEST FROM<br>THE SE CORNER OF SECTION 23 |  |

9. Transfer Application T-13784 also proposes to change the place of use of the right to:

| Twp  | Rng  | Mer | Sec | Q-Q   | Acres |
|------|------|-----|-----|-------|-------|
| 39 S | 35 E | WM  | 23  | NE SE | 25.9  |
| 39 S | 35 E | WM  | 23  | SE SE | 2.7   |
| 39 S | 35 E | WM  | 26  | NE NE | 9.1   |
| 39 S | 35 E | WM  | 26  | NENE  | 7.1   |
|      |      |     |     | Total | 44.8  |