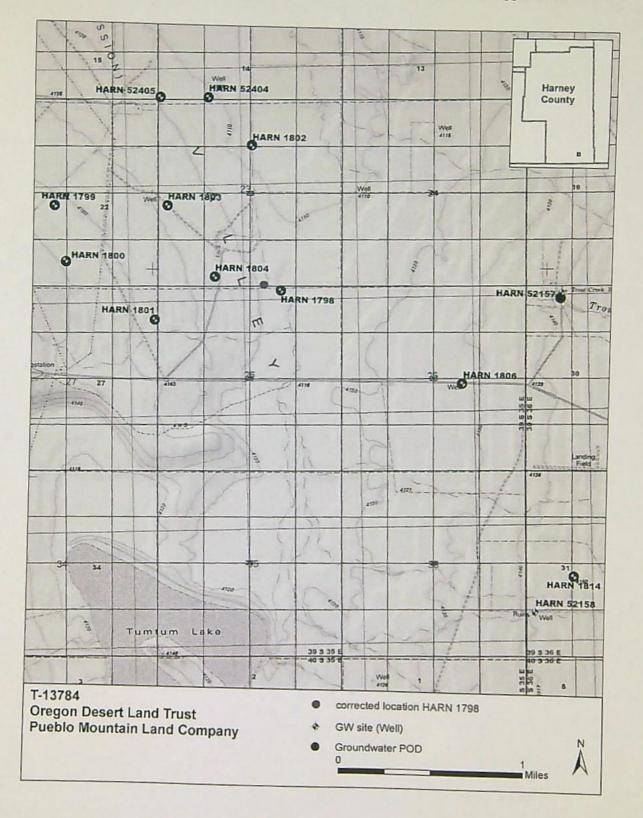

8. Transfer Application T-13784 proposes to move the authorized point of appropriation approximately 2.31 miles northwest from the existing point of appropriation to:

| Twp  | Rng  | Mer | Sec | Q-Q   | Measured Distances                                                        |  |
|------|------|-----|-----|-------|---------------------------------------------------------------------------|--|
| 39 S | 35 E | WM  | 23  | SW SE | SW6 - 5 FEET NORTH AND 2250 FEET WEST FROM<br>THE SE CORNER OF SECTION 23 |  |

9. Transfer Application T-13784 also proposes to change the place of use of the right to:

| Twp  | Rng  | Mer | Sec | Q-Q   | Acres |
|------|------|-----|-----|-------|-------|
| 39 S | 35 E | WM  | 23  | NE SE | 25.9  |
| 39 S | 35 E | WM  | 23  | SE SE | 2.7   |
| 39 S | 35 E | WM  | 26  | NE NE | 9.1   |
| 39 S | 35 E | WM  | 26  | NENE  | 7.1   |
|      |      |     |     | Total | 44.8  |

11. Transfer Application T-13784 proposes to move the authorized point of appropriation approximately 1.21 miles northwest from the existing point of appropriation to:

| Twp Rng Mer Sec Q-Q |      | Q-Q | Measured Distances |       |                                                                        |
|---------------------|------|-----|--------------------|-------|------------------------------------------------------------------------|
| 39 S                | 35 E | WM  | 23                 | SW SE | SW6 - 5 FEET NORTH AND 2250 FEET WEST FROM THE SE CORNER OF SECTION 23 |

12. Transfer Application T-13784 also proposes to change the place of use of the right to:

| SUPPLEMENTAL IRRIGATION |      |     |     |       |       |  |  |  |
|-------------------------|------|-----|-----|-------|-------|--|--|--|
| Twp                     | Rng  | Mer | Sec | Q-Q   | Acres |  |  |  |
| 39 S                    | 35 E | WM  | 23  | SE SE | 16.1  |  |  |  |

14. Transfer Application T-13784 proposes to move the authorized point of appropriation approximately 0.26 mile east from the existing point of appropriation to:

| Twp  | Rng  | Mer | Sec | Q-Q   | Measured Distances                                                        |
|------|------|-----|-----|-------|---------------------------------------------------------------------------|
| 39 S | 35 E | WM  | 23  | SW SE | SW6 - 5 FEET NORTH AND 2250 FEET WEST FROM<br>THE SE CORNER OF SECTION 23 |

15. Transfer Application T-13784 also proposes to change the place of use of the right to:

|      |      |     |     | IRRIGAT | ION   |                    |                               |
|------|------|-----|-----|---------|-------|--------------------|-------------------------------|
| Twp  | Rng  | Mer | Sec | Q-Q     | Acres | Proposed<br>Change | POA resulting<br>from T-13784 |
| 39 S | 35 E | WM  | 23  | SW NE   | 0.5   | POU                | SW5 (WELL 1)                  |
| 39 S | 35 E | WM  | 26  | SE NE   | 7.1   | POU/POA            | SW6                           |
| 39 5 | 35 E | WM  | 26  | SW NE   | 26.5  | POU/POA            | SW6                           |
| 39 S | 35 E | WM  | 26  | NW NE   | 11.5  | POA                | SW6                           |
| 39 S | 35 E | WM  | 26  | SW NE   | 11.0  | POA                | SW6                           |
| 39 S | 35 E | WM  | 26  | NENW    | 26.0  | POA                | SW6                           |
| 39 S | 35 E | WM  | 26  | SE NW   | 21.5  | POA                | SW6                           |
|      |      | 1   |     | Total   | 104.1 |                    |                               |

17. Transfer Application T-13784 proposes to move one of the authorized points of appropriation of (WELL SW6), with approximate distances from the existing points of appropriation, to:

| Twp  | Rng  | Mer | Sec | Q-Q   | Measured Distances                                                           | Distance from Authorized<br>Wells in miles |
|------|------|-----|-----|-------|------------------------------------------------------------------------------|--------------------------------------------|
| 39 S | 35 E | WM  | 23  | SW SE | SW6 - 5 FEET NORTH AND<br>2250 FEET WEST FROM THE SE<br>CORNER OF SECTION 23 | WELL SW5 - 0.26 mi<br>WELL SW6 - 0.11 mi   |

18. Transfer Application T-13784 also proposes to change the place of use of the right to:

|      |      |     |     | IRRIGAT | ION   |                    |                               |
|------|------|-----|-----|---------|-------|--------------------|-------------------------------|
| Twp  | Rng  | Mer | Sec | Q-Q     | Acres | Proposed<br>Change | POA resulting<br>from T-13784 |
| 39 S | 35 E | WM  | 23  | SE SW   | 3.7   | POU                | SW6                           |
| 39 5 | 35 E | WM  | 23  | SE SW   | 6.8   | POU                | SW5                           |
| 39 S | 35 E | WM  | 23  | NW SE   | 22.4  | POU                | SW6                           |
| 39 S | 35 E | WM  | 23  | SW SE   | 7.0   | POU                | SW6                           |
| 39 S | 35 E | WM  | 26  | SW SE   | 3.3   | POU                | SW6                           |
| 39 S | 35 E | WM  | 26  | NW NE   | 28.5  | POU                | SW6                           |
| 39 S | 35 E | WM  | 26  | SE NE   | 3.3   | POU                | SW6                           |
| 39 S | 35 E | WM  | 26  | NE NW   | 4.4   | POU                | SW6                           |
|      |      |     |     | Total   | 79.4  |                    |                               |

|      |      |     | SUP | PLEMENTAL | IRRIGATIO | N                  |                               |
|------|------|-----|-----|-----------|-----------|--------------------|-------------------------------|
| Twp  | Rng  | Mer | Sec | Q-Q       | Acres     | Proposed<br>Change | POA resulting<br>from T-13784 |
| 39 S | 35 E | WM  | 23  | SW SE     | 5.5       | POU                | SW6                           |
| 39 S | 35 E | WM  | 24  | SW SE     | 12.8      | POU                | SW6                           |
| 39 S | 35 E | WM  | 23  | SE SE     | 0.6       | POU                | SW6                           |
| 39 S | 35 E | WM  | 26  | NE NE     | 1.1       | POU                | SW6                           |
|      |      |     |     | Total     | 20.0      |                    |                               |