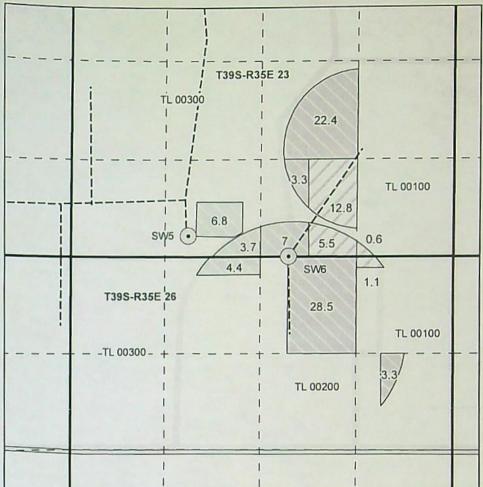

17. Transfer Application T-13784 proposes to move one of the authorized points of appropriation of (WELL SW6), with approximate distances from the existing points of appropriation, to:

| Twp  | Rng  | Mer | Sec | Q-Q   | Measured Distances                                                           | Distance from Authorized<br>Wells in miles |
|------|------|-----|-----|-------|------------------------------------------------------------------------------|--------------------------------------------|
| 39 S | 35 E | WM  | 23  | SW SE | SW6 - 5 FEET NORTH AND<br>2250 FEET WEST FROM THE SE<br>CORNER OF SECTION 23 | WELL SW5 - 0.26 mi<br>WELL SW6 - 0.11 mi   |

18. Transfer Application T-13784 also proposes to change the place of use of the right to:

|      |      |     |     | IRRIGAT | ION   |                    |                               |
|------|------|-----|-----|---------|-------|--------------------|-------------------------------|
| Twp  | Rng  | Mer | Sec | Q-Q     | Acres | Proposed<br>Change | POA resulting<br>from T-13784 |
| 39 S | 35 E | WM  | 23  | SE SW   | 3.7   | POU                | SW6                           |
| 39 5 | 35 E | WM  | 23  | SE SW   | 6.8   | POU                | SW5                           |
| 39 S | 35 E | WM  | 23  | NW SE   | 22.4  | POU                | SW6                           |
| 39 S | 35 E | WM  | 23  | SW SE   | 7.0   | POU                | SW6                           |
| 39 S | 35 E | WM  | 26  | SW SE   | 3.3   | POU                | SW6                           |
| 39 S | 35 E | WM  | 26  | NW NE   | 28.5  | POU                | SW6                           |
| 39 S | 35 E | WM  | 26  | SE NE   | 3.3   | POU                | SW6                           |
| 39 S | 35 E | WM  | 26  | NE NW   | 4.4   | POU                | SW6                           |
|      |      |     |     | Total   | 79.4  |                    |                               |

|      |      |     | SUP | PLEMENTAL | IRRIGATIO | N                  |                               |
|------|------|-----|-----|-----------|-----------|--------------------|-------------------------------|
| Twp  | Rng  | Mer | Sec | Q-Q       | Acres     | Proposed<br>Change | POA resulting<br>from T-13784 |
| 39 S | 35 E | WM  | 23  | SW SE     | 5.5       | POU                | SW6                           |
| 39 S | 35 E | WM  | 24  | SW SE     | 12.8      | POU                | SW6                           |
| 39 S | 35 E | WM  | 23  | SE SE     | 0.6       | POU                | SW6                           |
| 39 S | 35 E | WM  | 26  | NE NE     | 1.1       | POU                | SW6                           |
|      |      |     |     | Total     | 20.0      |                    |                               |