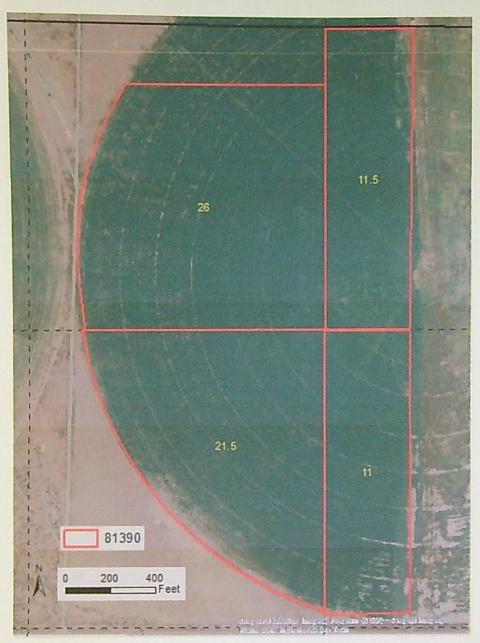

16. The fourth right to be transferred is as follows:

Certificate: 92999 in the name of PUEBLO MOUNTAIN LAND CO. LLC (perfected under

Permit G-23)

Use: IRRIGATION OF 79.4 ACRES AND SUPPLEMENTAL IRRIGATION OF 20.0

#### Authorized Points of Appropriation:

| Twp  | Rng  | Mer | Sec | Q-Q   | Measured Distances                                                            |
|------|------|-----|-----|-------|-------------------------------------------------------------------------------|
| 39 S | 35 E | WM  | 23  | SE SW | WELL SW5 - 280 FEET NORTH AND 1620 FEET EAST FROM THE SW CORNER OF SECTION 23 |
| 39 S | 35 E | WM  | 26  | NW NE | WELL SW6 - 100 FEET SOUTH AND 3530 FEET EAST FROM THE NW CORNER OF SECTION 26 |

#### Authorized Place of Use:

|      |      | IRRIG | ATION |       |       |
|------|------|-------|-------|-------|-------|
| Twp  | Rng  | Mer   | Sec   | Q-Q   | Acres |
| 39 S | 35 E | WM    | 23    | NE SW | 3.8   |
| 39 5 | 35 E | WM    | 23    | SE SW | 24.7  |
| 39 S | 35 E | WM    | 23    | NW SE | 26.0  |
| 39 S | 35 E | WM    | 23    | SW SE | 20.0  |
| 39 S | 35 E | WM    | 26    | NENW  | 4.9   |
|      |      |       |       | Total | 79.4  |

|                     | SUPP | LEMENT | AL IRRI | GATION |      |
|---------------------|------|--------|---------|--------|------|
| Twp Rng Mer Sec Q-Q |      |        |         |        |      |
| 39 S                | 35 E | WM     | 23      | SW SE  | 20.0 |

17. Transfer Application T-13784 proposes to move one of the authorized points of appropriation of (WELL SW6), with approximate distances from the existing points of appropriation, to:

| Twp  | Rng  | Mer | Sec | Q-Q   | Measured Distances                                                           | Distance from Authorized<br>Wells in miles |
|------|------|-----|-----|-------|------------------------------------------------------------------------------|--------------------------------------------|
| 39 S | 35 E | WM  | 23  | SW SE | SW6 - 5 FEET NORTH AND<br>2250 FEET WEST FROM THE SE<br>CORNER OF SECTION 23 | WELL SW5 - 0.26 mi<br>WELL SW6 - 0.11 mi   |

18. Transfer Application T-13784 also proposes to change the place of use of the right to:

|      |      |     |     | IRRIGAT | ION   |                    |                               |
|------|------|-----|-----|---------|-------|--------------------|-------------------------------|
| Twp  | Rng  | Mer | Sec | Q-Q     | Acres | Proposed<br>Change | POA resulting<br>from T-13784 |
| 39 S | 35 E | WM  | 23  | SE SW   | 3.7   | POU                | SW6                           |
| 39 5 | 35 E | WM  | 23  | SE SW   | 6.8   | POU                | SW5                           |
| 39 S | 35 E | WM  | 23  | NW SE   | 22.4  | POU                | SW6                           |
| 39 S | 35 E | WM  | 23  | SW SE   | 7.0   | POU                | SW6                           |
| 39 S | 35 E | WM  | 26  | SW SE   | 3.3   | POU                | SW6                           |
| 39 S | 35 E | WM  | 26  | NW NE   | 28.5  | POU                | SW6                           |
| 39 S | 35 E | WM  | 26  | SE NE   | 3.3   | POU                | SW6                           |
| 39 S | 35 E | WM  | 26  | NE NW   | 4.4   | POU                | SW6                           |
|      |      |     |     | Total   | 79.4  |                    |                               |

|      |      |     | SUP | PLEMENTAL | IRRIGATIO | N                  |                               |
|------|------|-----|-----|-----------|-----------|--------------------|-------------------------------|
| Twp  | Rng  | Mer | Sec | Q-Q       | Acres     | Proposed<br>Change | POA resulting<br>from T-13784 |
| 39 S | 35 E | WM  | 23  | SW SE     | 5.5       | POU                | SW6                           |
| 39 S | 35 E | WM  | 24  | SW SE     | 12.8      | POU                | SW6                           |
| 39 S | 35 E | WM  | 23  | SE SE     | 0.6       | POU                | SW6                           |
| 39 S | 35 E | WM  | 26  | NE NE     | 1.1       | POU                | SW6                           |
|      |      |     |     | Total     | 20.0      |                    |                               |