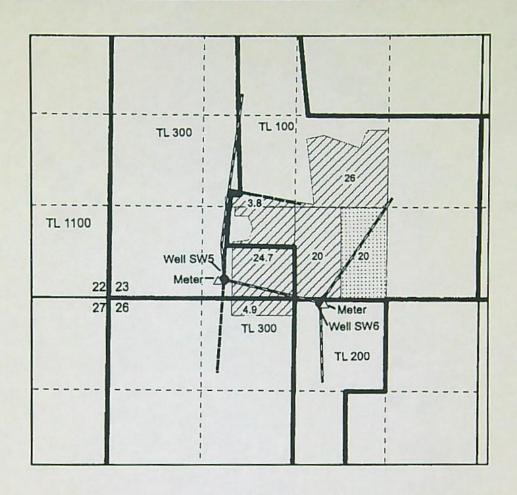

#### Authorized Points of Appropriation:

| Twp  | Rng  | Mer | Sec | Q-Q   | Measured Distances                                                            |
|------|------|-----|-----|-------|-------------------------------------------------------------------------------|
| 39 S | 35 E | WM  | 23  | SE SW | WELL SW5 - 280 FEET NORTH AND 1620 FEET EAST FROM THE SW CORNER OF SECTION 23 |
| 39 S | 35 E | WM  | 26  | NW NE | WELL SW6 - 100 FEET SOUTH AND 3530 FEET EAST FROM THE NW CORNER OF SECTION 26 |

#### Authorized Place of Use:

|      |      | IRRIG | ATION |       |       |
|------|------|-------|-------|-------|-------|
| Twp  | Rng  | Mer   | Sec   | Q-Q   | Acres |
| 39 S | 35 E | WM    | 23    | NE SW | 3.8   |
| 39 5 | 35 E | WM    | 23    | SE SW | 24.7  |
| 39 S | 35 E | WM    | 23    | NW SE | 26.0  |
| 39 S | 35 E | WM    | 23    | SW SE | 20.0  |
| 39 S | 35 E | WM    | 26    | NENW  | 4.9   |
|      |      |       |       | Total | 79.4  |

|                     | SUPP | LEMENT | AL IRRI | GATION |      |
|---------------------|------|--------|---------|--------|------|
| Twp Rng Mer Sec Q-Q |      |        |         |        |      |
| 39 S                | 35 E | WM     | 23      | SW SE  | 20.0 |

17. Transfer Application T-13784 proposes to move one of the authorized points of appropriation of (WELL SW6), with approximate distances from the existing points of appropriation, to:

| Twp  | Rng  | Mer | Sec | Q-Q   | Measured Distances                                                           | Distance from Authorized<br>Wells in miles |
|------|------|-----|-----|-------|------------------------------------------------------------------------------|--------------------------------------------|
| 39 S | 35 E | WM  | 23  | SW SE | SW6 - 5 FEET NORTH AND<br>2250 FEET WEST FROM THE SE<br>CORNER OF SECTION 23 | WELL SW5 - 0.26 mi<br>WELL SW6 - 0.11 mi   |

18. Transfer Application T-13784 also proposes to change the place of use of the right to:

|      |      |     |     | IRRIGAT | ION   |                    |                               |
|------|------|-----|-----|---------|-------|--------------------|-------------------------------|
| Twp  | Rng  | Mer | Sec | Q-Q     | Acres | Proposed<br>Change | POA resulting<br>from T-13784 |
| 39 S | 35 E | WM  | 23  | SE SW   | 3.7   | POU                | SW6                           |
| 39 5 | 35 E | WM  | 23  | SE SW   | 6.8   | POU                | SW5                           |
| 39 S | 35 E | WM  | 23  | NW SE   | 22.4  | POU                | SW6                           |
| 39 S | 35 E | WM  | 23  | SW SE   | 7.0   | POU                | SW6                           |
| 39 S | 35 E | WM  | 26  | SW SE   | 3.3   | POU                | SW6                           |
| 39 S | 35 E | WM  | 26  | NW NE   | 28.5  | POU                | SW6                           |
| 39 S | 35 E | WM  | 26  | SE NE   | 3.3   | POU                | SW6                           |
| 39 S | 35 E | WM  | 26  | NE NW   | 4.4   | POU                | SW6                           |
|      |      |     |     | Total   | 79.4  |                    |                               |

|      |      |     | SUP | PLEMENTAL | IRRIGATIO | N                  |                               |
|------|------|-----|-----|-----------|-----------|--------------------|-------------------------------|
| Twp  | Rng  | Mer | Sec | Q-Q       | Acres     | Proposed<br>Change | POA resulting<br>from T-13784 |
| 39 S | 35 E | WM  | 23  | SW SE     | 5.5       | POU                | SW6                           |
| 39 S | 35 E | WM  | 24  | SW SE     | 12.8      | POU                | SW6                           |
| 39 S | 35 E | WM  | 23  | SE SE     | 0.6       | POU                | SW6                           |
| 39 S | 35 E | WM  | 26  | NE NE     | 1.1       | POU                | SW6                           |
|      |      |     |     | Total     | 20.0      |                    |                               |