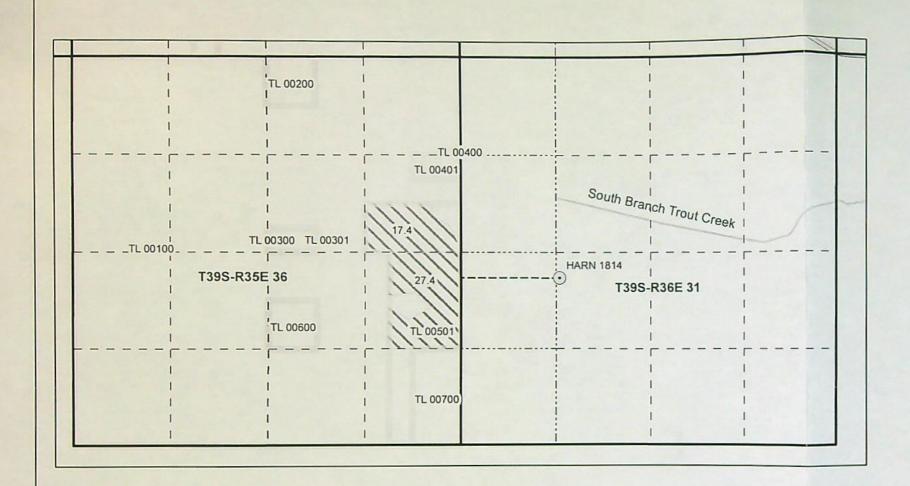

#### Authorized Point of Appropriation:

| Twp  | Rng  | Mer | Sec | Q-Q   | Measured Distances                                                                |
|------|------|-----|-----|-------|-----------------------------------------------------------------------------------|
| 39 S | 36 E | WM  | 31  | NE SW | 350 FEET SOUTH AND 50 FEET EAST FROM THE NW CORNER OF THE NE'4 SW'4 OF SECTION 31 |

#### Authorized Place of Use:

|                     | SUPP | LEMENT | AL IRRIC | GATION |      |  |  |  |
|---------------------|------|--------|----------|--------|------|--|--|--|
| Twp Rng Mer Sec Q-Q |      |        |          |        |      |  |  |  |
| 39 S                | 35 E | WM     | 36       | SE NE  | 17.4 |  |  |  |
| 39 S                | 35 E | WM     | 36       | NE SE  | 27.4 |  |  |  |
|                     |      |        |          | Total  | 44.8 |  |  |  |

8. Transfer Application T-13784 proposes to move the authorized point of appropriation approximately 2.31 miles northwest from the existing point of appropriation to:

| Twp  | Rng  | Mer | Sec | Q-Q   | Measured Distances                                                        |  |
|------|------|-----|-----|-------|---------------------------------------------------------------------------|--|
| 39 S | 35 E | WM  | 23  | SW SE | SW6 - 5 FEET NORTH AND 2250 FEET WEST FROM<br>THE SE CORNER OF SECTION 23 |  |

9. Transfer Application T-13784 also proposes to change the place of use of the right to:

| Twp  | Rng  | Mer | Sec | Q-Q   | Acres |
|------|------|-----|-----|-------|-------|
| 39 S | 35 E | WM  | 23  | NE SE | 25.9  |
| 39 S | 35 E | WM  | 23  | SE SE | 2.7   |
| 39 S | 35 E | WM  | 26  | NE NE | 9.1   |
| 39 S | 35 E | WM  | 26  | NENE  | 7.1   |
|      |      |     |     | Total | 44.8  |