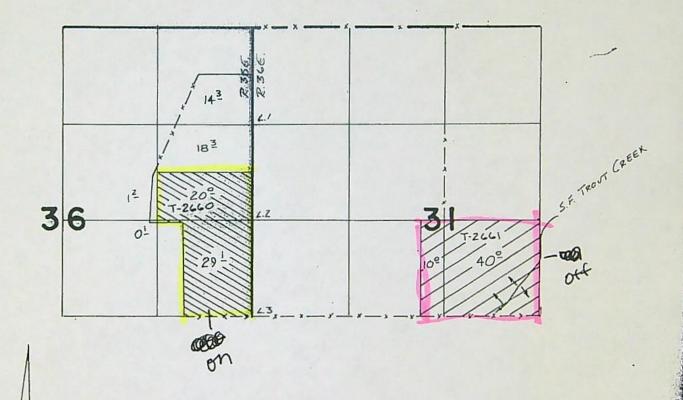

#### Authorized Point of Appropriation:

| Twp  | Rng  | Mer | Sec | Q-Q   | Measured Distances                                                                |
|------|------|-----|-----|-------|-----------------------------------------------------------------------------------|
| 39 S | 36 E | WM  | 31  | NE SW | 350 FEET SOUTH AND 50 FEET EAST FROM THE NW CORNER OF THE NE'4 SW'4 OF SECTION 31 |

#### Authorized Place of Use:

|                     | SUPP | LEMENT | AL IRRIC | GATION |      |  |  |  |
|---------------------|------|--------|----------|--------|------|--|--|--|
| Twp Rng Mer Sec Q-Q |      |        |          |        |      |  |  |  |
| 39 S                | 35 E | WM     | 36       | SE NE  | 17.4 |  |  |  |
| 39 S                | 35 E | WM     | 36       | NE SE  | 27.4 |  |  |  |
|                     |      |        |          | Total  | 44.8 |  |  |  |

8. Transfer Application T-13784 proposes to move the authorized point of appropriation approximately 2.31 miles northwest from the existing point of appropriation to:

| Twp  | Rng  | Mer | Sec | Q-Q   | Measured Distances                                                        |  |
|------|------|-----|-----|-------|---------------------------------------------------------------------------|--|
| 39 S | 35 E | WM  | 23  | SW SE | SW6 - 5 FEET NORTH AND 2250 FEET WEST FROM<br>THE SE CORNER OF SECTION 23 |  |

9. Transfer Application T-13784 also proposes to change the place of use of the right to:

| Twp  | Rng  | Mer | Sec | Q-Q   | Acres |
|------|------|-----|-----|-------|-------|
| 39 S | 35 E | WM  | 23  | NE SE | 25.9  |
| 39 S | 35 E | WM  | 23  | SE SE | 2.7   |
| 39 S | 35 E | WM  | 26  | NE NE | 9.1   |
| 39 S | 35 E | WM  | 26  | NENE  | 7.1   |
|      |      |     |     | Total | 44.8  |