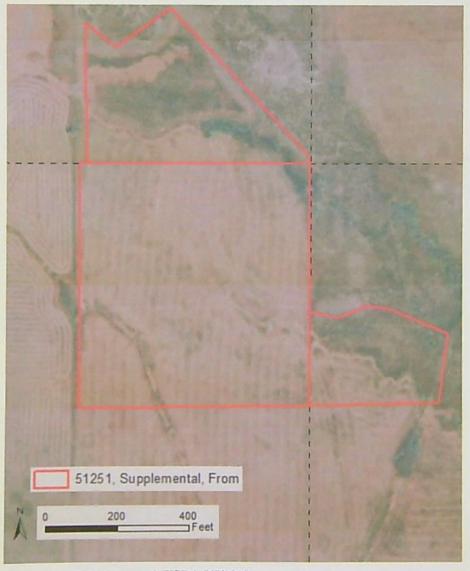

10. The portion of the second right to be transferred is as follows:

Certificate:

51251 in the name of ORLANDO TROUT CREEK RANCH (perfected under

Permit G-4156)

Use:

SUPPLEMENTAL IRRIGATION OF 16.1 ACRES

Priority Date: AUGUST 22, 1968

#### Authorized Point of Appropriation:

| Twp  | Rng  | Mer | Sec | Q-Q   | Measured Distances                                                     |
|------|------|-----|-----|-------|------------------------------------------------------------------------|
| 39 S | 35 E | WM  | 25  | NW SE | 2500 FEET NORTH AND 1830 FEET WEST FROM THE<br>SE CORNER OF SECTION 25 |

#### Authorized Place of Use:

|      | SUPP | LEMENT | AL IKKI | GATION |       |
|------|------|--------|---------|--------|-------|
| Twp  | Rng  | Mer    | Sec     | Q-Q    | Acres |
| 39 S | 35 E | WM     | 24      | SW NE  | . 2.1 |
| 39 S | 35 E | WM     | 24      | NENW   | 4.0   |
| 39 S | 35 E | WM     | 24      | SE NW  | 10.0  |
|      |      |        |         | Total  | 16.1  |

11. Transfer Application T-13784 proposes to move the authorized point of appropriation approximately 1.21 miles northwest from the existing point of appropriation to:

| Twp Rng Mer Sec Q-Q |      | Q-Q | Measured Distances |       |                                                                        |
|---------------------|------|-----|--------------------|-------|------------------------------------------------------------------------|
| 39 S                | 35 E | WM  | 23                 | SW SE | SW6 - 5 FEET NORTH AND 2250 FEET WEST FROM THE SE CORNER OF SECTION 23 |

12. Transfer Application T-13784 also proposes to change the place of use of the right to:

| SUPPLEMENTAL IRRIGATION |      |     |     |       |       |  |  |  |
|-------------------------|------|-----|-----|-------|-------|--|--|--|
| Twp                     | Rng  | Mer | Sec | Q-Q   | Acres |  |  |  |
| 39 S                    | 35 E | WM  | 23  | SE SE | 16.1  |  |  |  |