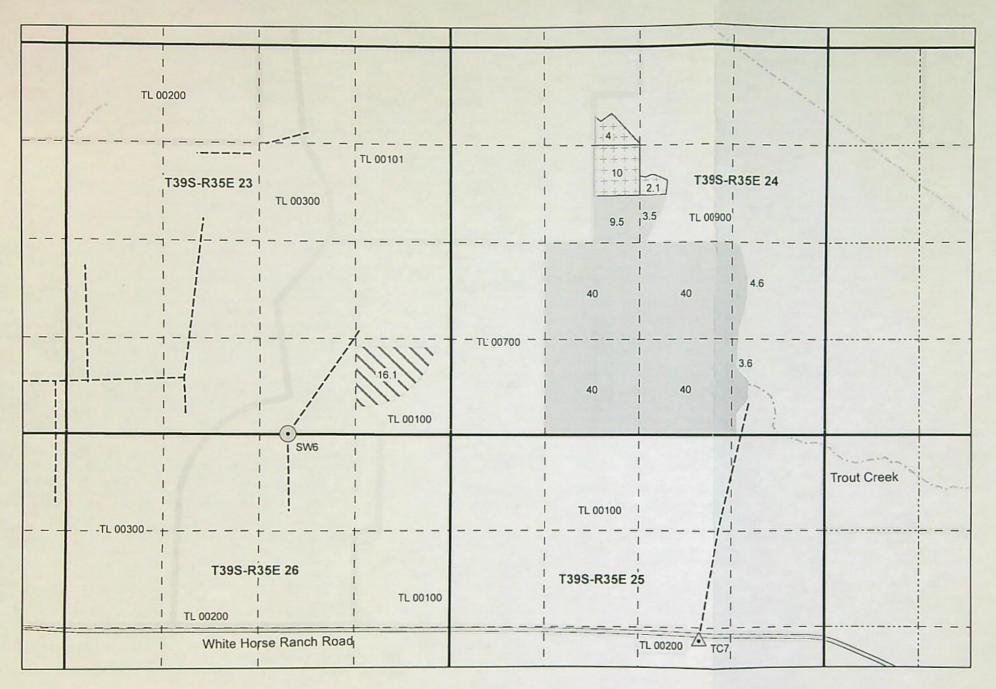

The well is located as follows:

| Twp  | Rng  | Mer | Sec | Q-Q   | Measured Distances                                                     |
|------|------|-----|-----|-------|------------------------------------------------------------------------|
| 39 S | 35 E | WM  | 25  | NW SE | 2500 FEET NORTH AND 1830 FEET WEST FROM THE<br>SE CORNER OF SECTION 25 |

A description of the place of use to which this right is appurtenant is as follows:

| Twp  | Rng  | Mer | Sec | Q-Q   | Acres |
|------|------|-----|-----|-------|-------|
| 39 S | 35 E | WM  | 24  | NE SW | 1.2   |
| 39 S | 35 E | WM  | 24  | SE SW | 1.2   |
| 39 S | 35 E | WM  | 24  | NW SE | 1.2   |
| 39 S | 35 E | WM  | 24  | SW SE | 1.2   |
|      |      |     | 200 | Total | 4.8   |

|      | SUPP | LEMENTA | LIKKIG | ATION |       |
|------|------|---------|--------|-------|-------|
| Twp  | Rng  | Mer     | Sec    | Q-Q   | Acres |
| 39 S | 35 E | WM      | 24     | SW NE | 3.5   |
| 39 5 | 35 E | WM      | 24     | SE NW | 9.5   |
| 39 S | 35 E | WM      | 24     | NE SW | 40.0  |
| 39 S | 35 E | WM      | 24     | SE SW | 40.0  |
| 39 S | 35 E | WM      | 24     | NE SE | 4.6   |
| 395  | 35 E | WM      | 24     | NW SE | 40.0  |

T-13784.rr.51251.ald

Page 1 of 2

Certificate 97613

|      | SUPP | LEMENTA | L IRRIGA | ATION |       |
|------|------|---------|----------|-------|-------|
| Twp  | Rng  | Mer     | Sec      | Q-Q   | Acres |
| 39 S | 35 E | WM      | 24       | SW SE | 40.0  |
| 39 S | 35 E | WM      | 24       | SE SE | 3.6   |
|      |      |         |          | Total | 181.2 |