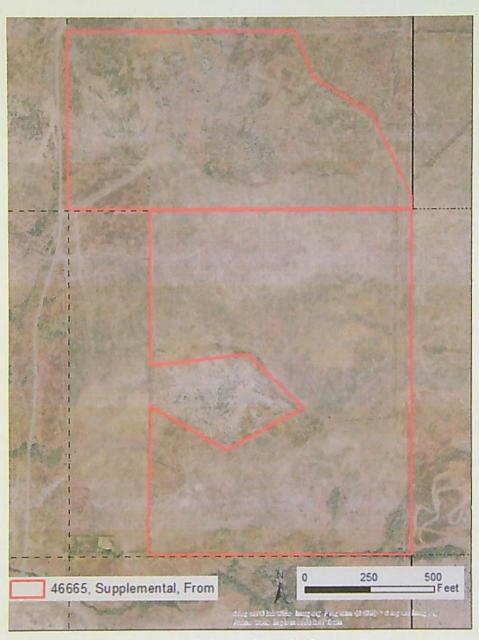

#### Authorized Point of Appropriation:

| Twp  | Rng  | Mer | Sec | Q-Q   | Measured Distances                                                                |
|------|------|-----|-----|-------|-----------------------------------------------------------------------------------|
| 39 S | 36 E | WM  | 31  | NE SW | 350 FEET SOUTH AND 50 FEET EAST FROM THE NW CORNER OF THE NE'4 SW'4 OF SECTION 31 |

#### Authorized Place of Use:

|                     | SUPP | LEMENT | AL IRRIC | GATION |      |  |  |  |
|---------------------|------|--------|----------|--------|------|--|--|--|
| Twp Rng Mer Sec Q-Q |      |        |          |        |      |  |  |  |
| 39 S                | 35 E | WM     | 36       | SE NE  | 17.4 |  |  |  |
| 39 S                | 35 E | WM     | 36       | NE SE  | 27.4 |  |  |  |
|                     |      |        |          | Total  | 44.8 |  |  |  |

8. Transfer Application T-13784 proposes to move the authorized point of appropriation approximately 2.31 miles northwest from the existing point of appropriation to:

| Twp  | Rng  | Mer | Sec | Q-Q   | Measured Distances                                                        |  |
|------|------|-----|-----|-------|---------------------------------------------------------------------------|--|
| 39 S | 35 E | WM  | 23  | SW SE | SW6 - 5 FEET NORTH AND 2250 FEET WEST FROM<br>THE SE CORNER OF SECTION 23 |  |

9. Transfer Application T-13784 also proposes to change the place of use of the right to:

| Twp  | Rng  | Mer | Sec | Q-Q   | Acres |
|------|------|-----|-----|-------|-------|
| 39 S | 35 E | WM  | 23  | NE SE | 25.9  |
| 39 S | 35 E | WM  | 23  | SE SE | 2.7   |
| 39 S | 35 E | WM  | 26  | NE NE | 9.1   |
| 39 S | 35 E | WM  | 26  | NENE  | 7.1   |
|      |      |     |     | Total | 44.8  |