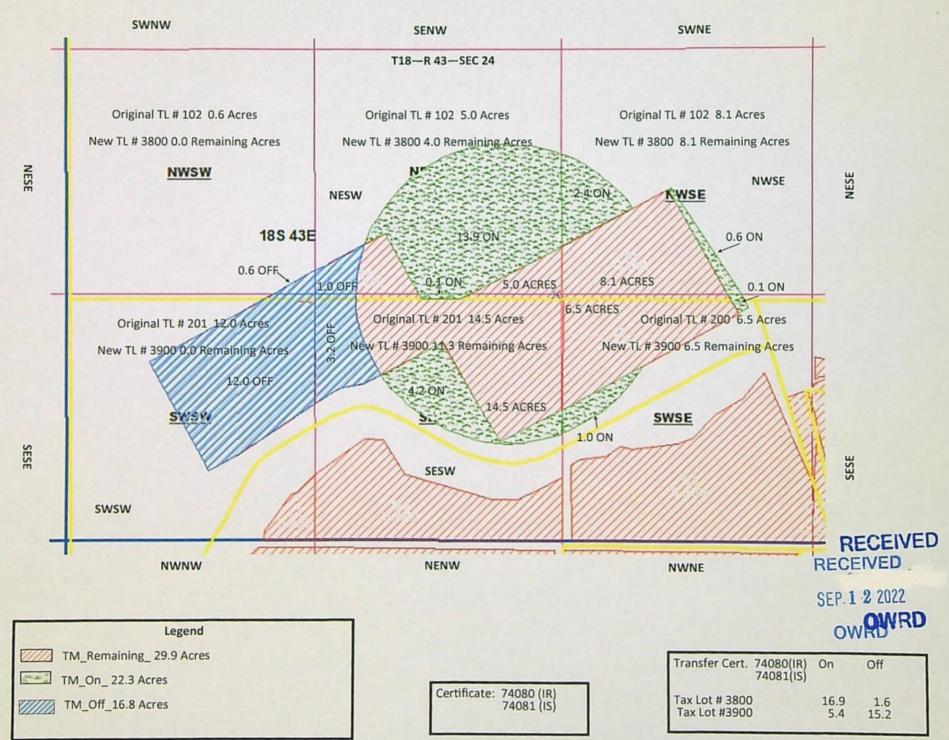

rt & Paula Runke |
| 74081                     | 1             | 1931 & 1945      | IRR               | 17  | 44  | 28  | SENE |     |              | 2800    | 0.70  | Hester, Kurt & Paula Runke |
| SUPPLEMENT                |               |                  |                   |     |     |     |      |     |              |         |       |                            |
|                           |               |                  |                   |     |     |     |      |     |              |         |       |                            |
|                           |               |                  |                   |     |     | 799 |      |     |              |         |       |                            |

#### Vale Oregon Irrigation District—MCBRIDE, TIM T 18 R 43 Sec 24





Vale Oregon Irrigation District

T 18 R 45 Sec 7

Barrett to McBride

RECEIVED RECEIVED ISEP.1 2 2022



NWSW



| Certificate: | 74080 (IR)<br>74081 (IS) | On<br>0.0 ac | Off<br>5.5 ac |  |
|--------------|--------------------------|--------------|---------------|--|
|--------------|--------------------------|--------------|---------------|--|

SENE



#### Vale Oregon Irrigation District

T 17 R 44 Sec 28



🕾 Main 💮 Heip

Oragon Water Resources Department A Main Heip Transfer Fee Calculation for Permanent District Transfer O Return Contact Us

| Today's Date: