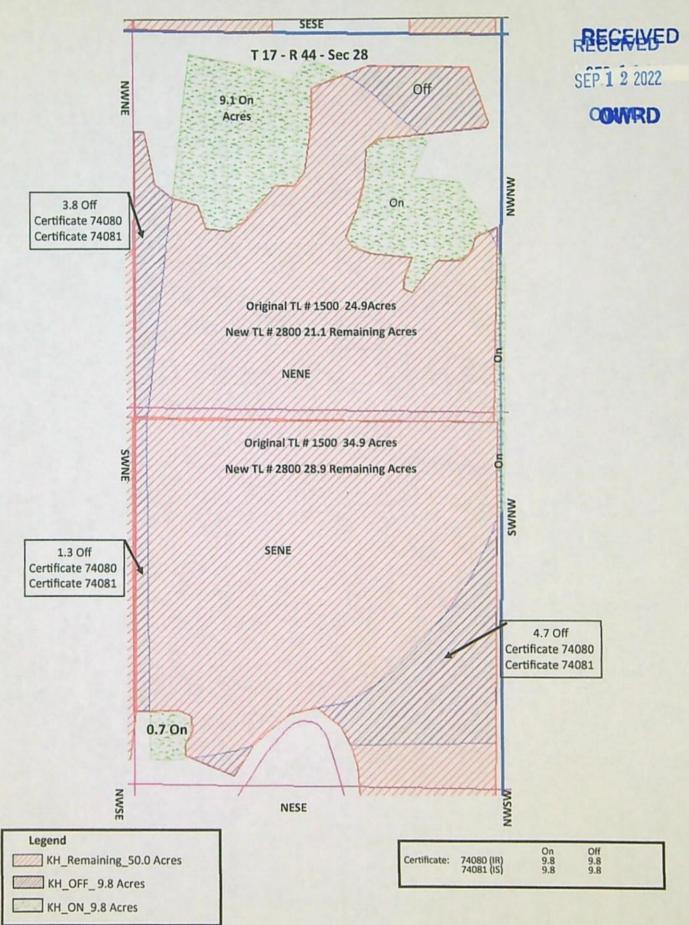

From: Vale Oregon Irrigation District <void@fmtc.com> Sent: Wednesday, February 8, 2023 9:36 AM To: REECE Ann L \* WRD <Ann.L.REECE@water.oregon.gov> Subject: Withdrawing T-14087

Good Morning...

We would like to withdraw T-14087, which involves two patrons: McBride & Hester. If you have any questions, please feel free to contact me.

Reference: District Temporary Transfer T- 14087

On September 12, 2022, we received your district temporary transfer application requesting PLACE OF USEchanges for use of water from MALHEUR RIVER, TRIBUTARY TO SNAKE RIVER. The application was accompanied by \$1970.00. Your receipt 139116 is enclosed.