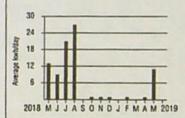

| 315 kwh | 0.0003700     | 0.12   |
| Copco Iron Gate Dams Remy Schg                                      | 315 kwh | 0.0011200     | 0.35   |
| B P A Columbia River Benefits                                       | 315 kwh | -0.0078500    | -2.47  |
| Total New Charges                                                   |         |               | 30.84  |

#### Historical Data - ITEM 9



#### Your Average Daily kwh Usage by Month

| PERIOD ENDING    | MAY 2019 | MAY 2018 |
|------------------|----------|----------|
| Avg. Daily Temp. | 52       | 54       |
| Total kwh        | 150      | 31       |
| Avg. kwh per Day | 5        | 1        |
| Cost per Day     | \$1.53   | \$1.12   |

# RECEIVED

SEP 3 0 2022

# **OWRD**

#### Historical Data - ITEM 10



#### Your Average Dally kwh Usage by Month

| PERIOD ENDING    | MAY 2019 | MAY 2018 |
|------------------|----------|----------|
| Avg. Dally Temp. | 52       | 54       |
| Total kwh        | 315      | 377      |
| Avg. kwh per Day | 11       | 13       |
| Cost per Day     | \$1.06   | \$1.33   |



DUE DATE: Jun 13, 2019 AMOUNT DUE: \$20,425.08

ITEM 11 - ELECTRIC SERVICE

31201 Powerline Rd Umatilla OR Shop Schedule 23 Service ID: 343309193-001

| METER<br>NUMBER | SERVICE PERIOD<br>From | To          | ELAPSED<br>DAYS | METER READING<br>Previous | S<br>Current | METER<br>MULTIPLIER | AMOUNT USED<br>THIS MONTH |
|-----------------|------------------------|-------------|-----------------|---------------------------|--------------|---------------------|---------------------------|
|