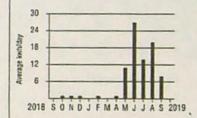

| 264 kwh | 0.0003700     | 0.10   |
| Copco Iron Gate Dams Remy Scho                                       | 264 kwh | 0.0011200     | 0.30   |
| B P A Columbia River Benefits                                        | 264 kwh | -0.0078500    | -2.07  |
| Total New Charges                                                    |         |               | 27.53  |

### Historical Data - ITEM 9



### Your Average Daily kwh Usage by Month

| PERIOD ENDING    | SEP 2019 | SEP 2018 |
|------------------|----------|----------|
| Avg. Daily Temp. | 72       | 69       |
| Total kwh        | 113      | 23       |
| Avg. kwh per Day | 4        | 1        |
| Cost per Day     | \$1.24   | \$1.01   |

### RECEIVED

SEP 3 0 2022

### OWRD

### Historical Data - ITEM 10



### Your Average Daily kwh Usage by Month

| PERIOD ENDING    | SEP 2019 | SEP 2018 |
|------------------|----------|----------|
| Avg. Daily Temp. | 72       | 69       |
| Total kwh        | 264      | 9        |
| Avg. kwh per Day | 8        | 0        |
| Cost per Day     | \$0.86   | \$0.10   |



BILLING DATE: Sep 25, 2019 ACCOUNT NUMBER: DUE DATE: Oct 11, 2019 AMOUNT DUE: \$19,550.99

#### ITEM 11 - ELECTRIC SERVICE

31201 Powerline Rd Umatilla OR Shop Schedule 23 Service ID: 343309193-001

| METER<br>NUMBER | SERVICE PERIOD<br>From | То          | ELAPSED<br>DAYS | METER READINGS<br>Previous | Current | METER<br>MULTIPLIER | AMOUNT USED<br>THIS MONTH |
|-----------------|------------------------|-------------|-----------------|----------------------------|---------|--------------