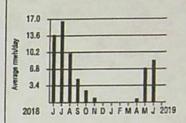

| 257,280 kwh | 0.0006900     | 177.52    |
| J C Boyle Dam Removal Surcharg                                         | 257,280 kwh | 0.0003700     | 95.19     |
| Copco Iron Gate Dams Remy Scho                                         | 257,280 kwh | 0.0011200     | 288.15    |
| B P A Columbia River Benefits                                          | 257,280 kwh | -0.0078500    | -2,019.65 |
| B P A Columbia River Benefits                                          | 57,984 kwh  | 0.0078500     | 455.17    |
| Total New Charges                                                      |             |               | 24,002.49 |

Note: For 06/2019, 57984 excess BPA credits were given. Agreement 003 has been adjusted.

#### Historical Data - ITEM 3



#### Your Avarage Dally kwh Usage by Month

| PERIOD ENDING    | JUN 2019 | JUN 2018   |
|------------------|----------|------------|
| Avg. Daily Temp. | 61       | 64         |
| Total kwh        | 257280   | 442320     |
| Avg. kwh per Day | 8576     | 13823      |
| Cost per Day     | \$784.91 | \$1,338.83 |

# RECEIVED

SEP 3 0 2022

OWRD

# New Mailing Address or Phone?

Please print your new information below and check the box on the reverse side of this Payment Stub. Thank you.

ACCOUNT NUMBER

| LAST               | FIRST            | M.I. |
|--------------------|------------------|------|
| NEW STREET ADDRESS |                  |      |
| СПУ                |                  |      |
| ST ZIP             | TELEPHONE NUMBER |      |



DUE DATE: Jul 12, 2019 AMOUNT DUE: \$26,26