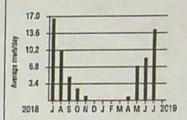

| 429,120 kwh | 0.0006900     | 296.09    |  |
| J C Boyle Dam Removal Surcharg                                         | 429,120 kwh | 0.0003700     | 158.77    |  |
| Copco Iron Gate Dams Remy Schg                                         | 429,120 kwh | 0.0011200     | 480.61    |  |
| B P A Columbia River Benefits                                          | 429,120 kwh | -0.0078500    | -3,368.59 |  |
| B P A Columbia River Benefits                                          | 288,073 kwh | 0.0078500     | 2,261.37  |  |
| Total New Charges                                                      |             |               | 41,536.23 |  |

Note: For 07/2019, 288073 excess BPA credits were given. Agreement 003 has been adjusted.

#### Historical Data - ITEM 3



#### Your Average Daily kwh Usage by Month

| PERIOD ENDING    | JUL 2019   | JUL 2018   |
|------------------|------------|------------|
| Avg. Daily Temp. | 67         | 68         |
| Total kwh        | 429120     | 498000     |
| Avg. kwh per Day | 14304      | 16600      |
| Cost per Day     | \$1,309.16 | \$1,607.72 |

# RECEIVED

SEP 3 0 2022

OWRD

# New Mailing Address or Phone?

Please print your new information below and check the box on the reverse side of this Payment Stub. Thank you.

ACCOUNT NUMBER:

ST

| LAST               | FIRST | M.I. |
|--------------------|-------|------|
| NEW STREET ADDRESS |       |      |
| CITY               |       |      |

ZIP

TELEPHONE NUMBER

This product contains fiber from well-managed independently certified forests. BILLING DATE: Aug