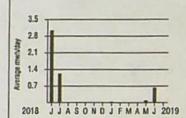

| 21,040 kwh | 0.0003700     | 7.78     |
| Copco Iron Gate Dams Remy Schg                                         | 21,040 kwh | 0.0011200     | 23.56    |
| B P A Columbia River Benefits                                          | 21,040 kwh | -0.0078500    | -165,16  |
| Total New Charges                                                      |            |               | 1,925.67 |

#### Historical Data - ITEM 4



### Your Average Daily kwh Usage by Month

| PERIOD ENDING    | JUN 2019 | JUN 2018 |
|------------------|----------|----------|
| Avg. Dally Temp. | 61       | 64       |
| Total kwh        | 847      | 667      |
| Avg. kwh per Day | 28       | 22       |
|                  | PCF      | が作り      |

SEP 3 0 2022

# OWRD

#### Historical Data - ITEM 6



#### Your Average Dally kwh Usage by Menth

| PERIOD ENDING    | JUN 2019 | JUN 2018 |
|------------------|----------|----------|
| Avg. Daily Temp. | 65       | 64       |
| Total kwh        | 21040    | 91400    |
| Avg. kwh per Day | 638      | 3047     |
| Cost per Day     | \$58.35  | \$295.00 |

DUE DATE: Jul 12, 2019 AMOUNT DUE: \$26,260.10

#### ITEM 9 - ELECTRIC SERVICE

Powerline Nxt Fox Scale Hermiston OR

Schedule 23

Service ID: 138686509-001

| METER<br>NUMBER | SERVICE PERIOD<br>From | То          | ELAPSED<br>DAYS | METER READ<br>Provious | INGS<br>Current | METER<br>MULTIPLIER | AMOUNT USED<br>THIS MONTH |
|-----------------|------------------------|-------------|-----------------|------------------------|-----------------|---------------------|--------------------------