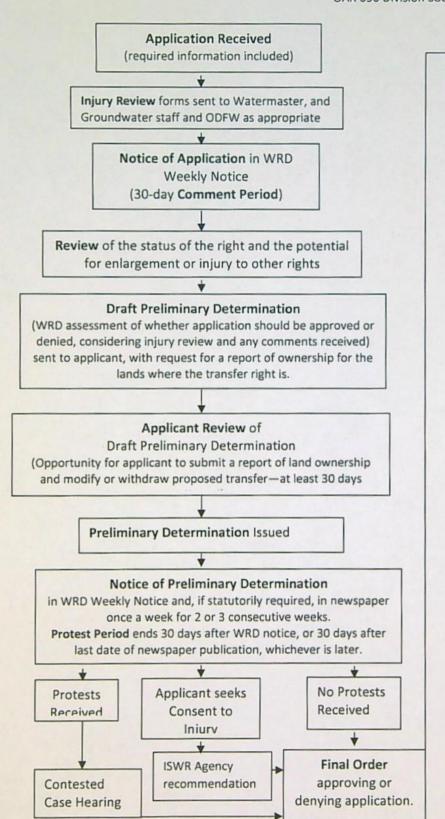

feiture of the water right, you should continue to use the water as described by your existing water right.

If the land is sold before the application is approved, the buyer's consent to the application will be required unless a recorded deed or other legal document clearly established that the water right was not conveyed in the sale.

Refer to the following page for a chart showing the steps and expected timelines for the processing of your application.

If you have any questions, please contact the Transfer Section at (503) 979-9931.

Cc: Watermaster Dist. #5, Gregory M. Silbernagel (via email)
Lindsay Thane, Agent

Peter D. Mohr, Agent Bob Long, Agent City of Umatilla Umatilla County

Enclosure

# Regular Transfer Process (including "Proving Up" on the changes)

OAR 690 Division 380



### Period for developing authorized changes

begins as soon as an order is issued approving the changes. If the certificate has been cancelled the right goes into an inchoate state.

#### Deadline for completion of the changes.

The applicant must make full beneficial use under terms and conditions of the order by the deadline or request an extension of time, or inform the department that he does not intend to

If the applicant decides not to complete a change in POD/POA, the Department will issue an order reverting the right to the original POD/POA and issue a new certificate. However, if any other type of change is not completed, the transferred portion of the right is forfeited.

An order may be issued, granting an extension of time for completing the changes.

Applicant submits a Cl