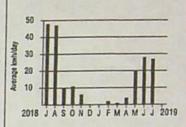

|            | 0.0300000     | 217.75   |
| Energy Conservation Charge                                             | 79,640 kwh | 0.0033200     | 264,40   |
| Low Income Assistance                                                  | 79,640 kwh | 0.0006900     | 54.95    |
| J C Boyle Dam Removal Surcharg                                         | 79,640 kwh | 0.0003700     | 29.47    |
| Copco Iron Gate Dams Remy Schg                                         | 79,640 kwh | 0.0011200     | 89.20    |
| B P A Columbia River Benefits                                          | 79,640 kwh | -0.0078500    | -625.17  |
| Total New Charges                                                      |            |               | 7,288.99 |

#### Historical Data - ITEM 4



### Your Average Daily kwh Usage by Month

| PERIOD ENDING    | JUL 2019 | JUL 2018 |
|------------------|----------|----------|
| Avg. Daily Temp. | 67       | 67       |
| Total kwh        | 854      | 1532     |
| Avg. kwh per Day | 27       | 48       |
| Cost per Day     | \$2,44   | \$4.64   |

### Historical Data - ITEM 6



### Your Average Dally kwh Usage by Month

| PERIOD ENDING    | JUL 2019 | JUL 2018 |
|------------------|----------|----------|
| Avg. Daily Temp. | 69       | 73       |
| Total kwh        | 79640    | 40760    |
| Avg. kwh per Day | 2655     | 1235     |
| Cost per Day     | \$242.97 | \$119.56 |

# RECEIVED

SEP 3 0 2022

BILLING DATE: Aug 2, 2019 ACC

ACCOUNT NUMBER:

DUE DATE: Aug 20, 2019 AMOUNT DUE: \$49,175.50

#### ITEM 9 - ELECTRIC SERVICE

Powerlin