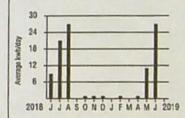

| 817 kwh | 0.0003700     | 0.30   |
| Copco Iron Gate Dams Remy Schg                                       | 817 kwh | 0.0011200     | 0.92   |
| B P A Columbia River Benefits                                        | 817 kwh | -0.0078500    | -6.41  |
| Total New Charges                                                    |         |               | 77.45  |

#### Historical Data - ITEM 9



#### Your Average Daily kwh Usage by Month

| PERIOD ENDING    | JUN 2019 | JUN 2018 |
|------------------|----------|----------|
| Avg. Daily Temp. | 61       | 64       |
| Total lown       | 240      | 135      |
| Avg. kwh per Day | 8        | 5        |
| Cost per Day     | \$1.77   | \$1.46   |

# RECEIVED

SEP 3 0 2022

# **OWRD**

#### Historical Data - ITEM 10



#### Your Average Dally kwh Usage by Month

| PERIOD ENDING    | JUN 2019 | JUN 2018 |
|------------------|----------|----------|
| Avg. Dally Temp. | 61       | 64       |
| Total kwh        | 817      | 274      |
| Avg. kwh per Day | 27       | 9        |
| Cost per Day     | \$2.58   | \$0.97   |



DUE DATE: Jul 12, 2019 AMOUNT DUE: \$26,260.10

ITEM 11 - ELECTRIC SERVICE

31201 Powerline Rd Urnatilla OR Shop Schedule 23 Service ID: 343309193-001

| METER<br>MUMBER | SERVICE PERIOD<br>From | То          | ELAPSED DAYS | METER READ | INGS<br>Current | METER<br>MULTIPLIER | AMOUNT USED<br>THIS MONTH |
|-----------------|------------------------|-------------|--------------|------------|-----------------|---------------------|---------------------------|
| 66947152        | May 8, 2019