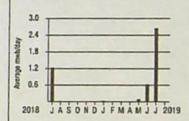

rcharg                                         | 79,640 kwh | 0.0003700     | 29.47    |
| Copco Iron Gate Dams Remy Schg                                         | 79,640 kwh | 0.0011200     | 89.20    |
| B P A Columbia River Benefits                                          | 79,640 kwh | -0.0078500    | -625.17  |
| Total New Charges                                                      |            |               | 7,288.99 |

#### Historical Data - ITEM 4



### Your Average Daily kwh Usage by Month

| PERIOD ENDING    | JUL 2019 | JUL 2018 |
|------------------|----------|----------|
| Avg. Daily Temp. | 67       | 67       |
| Total kwh        | 854      | 1532     |
| Avg. kwh per Day | 27       | 48       |
| Cost per Day     | \$2,44   | \$4.64   |

### Historical Data - ITEM 6



### Your Average Dally kwh Usage by Month

| PERIOD ENDING    | JUL 2019 | JUL 2018 |
|------------------|----------|----------|
| Avg. Daily Temp. | 69       | 73       |
| Total kwh        | 79640    | 40760    |
| Avg. kwh per Day | 2655     | 1235     |
| Cost per Day     | \$242.97 | \$119.56 |

# RECEIVED

SEP 3 0 2022

BILLING DATE: Aug 2, 2019 ACC

ACCOUNT NUMBER:

DUE DATE: Aug 20, 2019 AMOUNT DUE: \$49,175.50

#### ITEM 9 - ELECTRIC SERVICE

Powerline Nxt Fox Scale Hermiston OR

Schedule 23

Service ID: 138686509-001

| METER<br>NUMBER | SERVICE PERIOD<br>From | То          | ELAPSED<br>DAYS | METER READI<br>Previous | NGS<br>Current | METER<br>MULTIPLIER | AMOUNT USED<br>THIS MONTH |
|-----------------|------------------------|-------------|-----------------|------------------