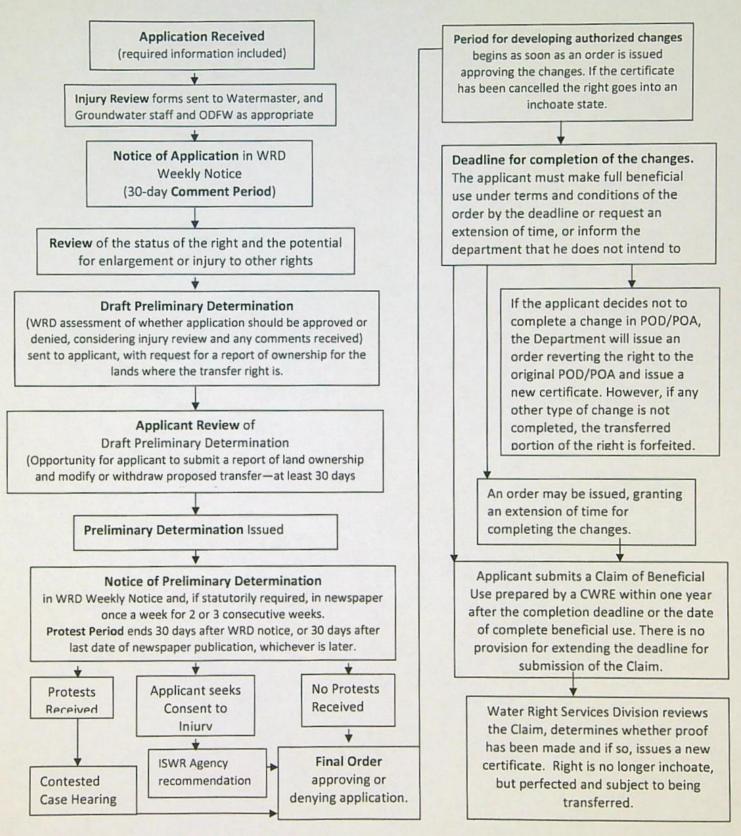

sible forfeiture of the water right, you should continue to use the water as described by your existing water right.

If the land is sold before the application is approved, the buyer's consent to the application will be required unless a recorded deed or other legal document clearly established that the water right was not conveyed in the sale.

Refer to the following page for a chart showing the steps and expected timelines for the processing of your application.

If you have any questions, please contact the Transfer Section at (503) 979-9931.

Cc: Watermaster Dist. #16, Gregory J. Wacker (via email) Gregory E. Kupillas, Agent Specht Development, Inc., Receiving Landowner Marion County

Enclosure

# Regular Transfer Process (including "Proving Up" on the changes)

OAR 690 Division 380



|                        |                            | 0R 97301-4172<br>(503) 986-0904 (fax) | APPLICATION                                                                                                                                                                                                                                                                                                                                                                                                                                                                                                                                                                                                                                                                                         |             |  |
|------