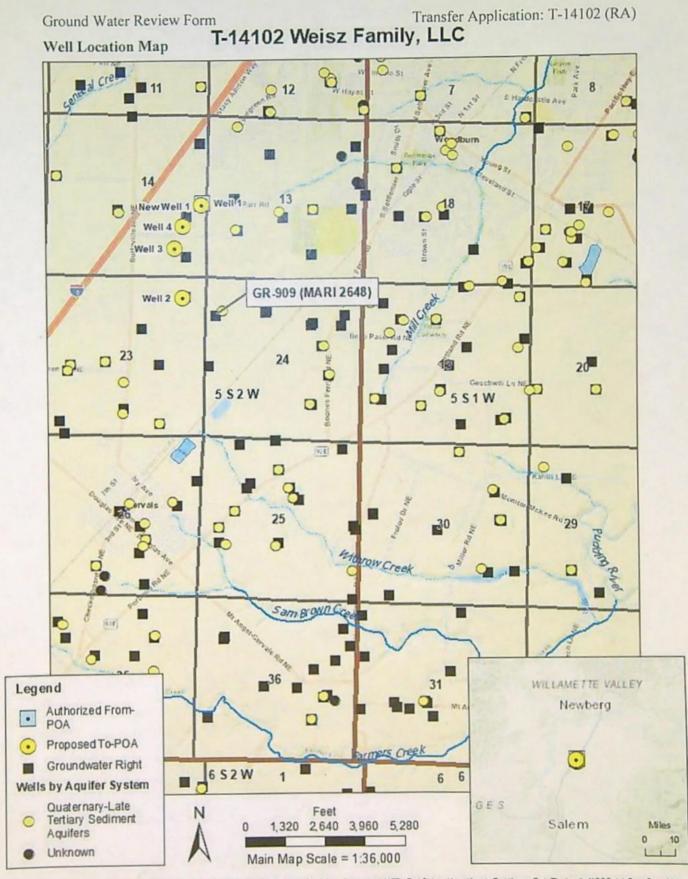

02 (RA)

1

1

### Ground Water Review Form

### Certificate: 36320

### Claim: GR-909

- Pumping Test Reports: MARI 1634, 1850, 1901, 2211, 2351, 2360, 2374, 2433, 2437, 2472, 2602, 2634, 2651, 2655, 2656, 2659, 2681, 2713, 2812, 2853, 2968, 17503, 18128, 18489, 18805, 53043, 54047, 54550, 56347, 56348, 58807, 59731
- Conlon, T.D., Wozniak, K.C., Woodcock, D., Herrera, N.B., Fisher, B.J., Morgan, D.S., Lee, K.K., and Hinkle, S.R., 2005, Ground-water hydrology of the Willamette Basin, Oregon, Scientific Investigations Report 2005-5168: U. S. Geological Survey, Reston, VA.
- Theis, C.V., 1935, The relation between the lowering of the piezometric surface and the rate and duration of discharge of a well using groundwater storage, American Geophysical Union Transactions, vol. 16, p. 519-524.



;

١

Service Layer Oredis: Sources: Est, HERE, Garmin, USGS, Internap, INCREMENT P, NRCan, Esti Japan, METL Est China (Hong Kong), Esti Korea, Est (Thailand), NGCC, (c) OpenStreetMap contributors, and the GIS User Community Sources: Est, HERE, Garmin, Internap, Increment P Corp., GEBCO, USGS, FAO, NPS, NRCAN, GeoBase, IGN, Kadasar NL, Ordnance Survey, Esti Japan, METL Esti China (Hong Kang), (c) OpenStreetMap contributors, and the GIS User Community

Version: 20210204

1

# Ground Water Review Form

### Theis (1935) Interference Analysis



Theis Drawdown and Recovery at r = 1250 ft From Pumping Well

Elapsed Time Since Pumping Started, days

Pumping Time, t=245 days [irrigation season]

Radial distance, r=1,250 ft [MARI 2629 to MARI 2648]

Pumping rate, Q=0.52125 cfs [proportional rate