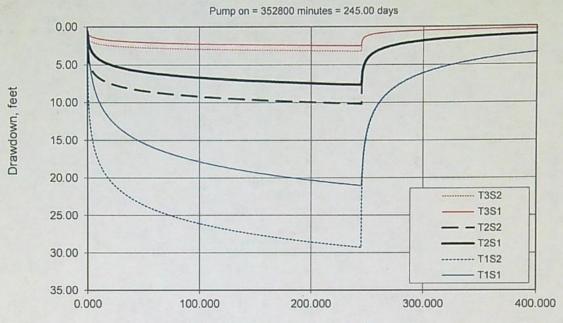

Geological Survey, Reston, VA.
- Theis, C.V., 1935, The relation between the lowering of the piezometric surface and the rate and duration of discharge of a well using groundwater storage, American Geophysical Union Transactions, vol. 16, p. 519-524.



;

١

Service Layer Oredis: Sources: Est, HERE, Garmin, USGS, Internap, INCREMENT P, NRCan, Esti Japan, METL Est China (Hong Kong), Esti Korea, Est (Thailand), NGCC, (c) OpenStreetMap contributors, and the GIS User Community Sources: Est, HERE, Garmin, Internap, Increment P Corp., GEBCO, USGS, FAO, NPS, NRCAN, GeoBase, IGN, Kadasar NL, Ordnance Survey, Esti Japan, METL Esti China (Hong Kang), (c) OpenStreetMap contributors, and the GIS User Community

Version: 20210204

1

# Ground Water Review Form

### Theis (1935) Interference Analysis



Theis Drawdown and Recovery at r = 1250 ft From Pumping Well

Elapsed Time Since Pumping Started, days

Pumping Time, t=245 days [irrigation season]

Radial distance, r=1,250 ft [MARI 2629 to MARI 2648]

Pumping rate, Q=0.52125 cfs [proportional rate based on proposed transferred acreage] Transmissivity: T1=1,000; T2=3,300; T3=12,000 ft²/day [pumping test reports] Storativity: S1=0.001, S2=0.0001 [Conlon et al., 2005]

| RECEIPT #   | wat<br>139412            | TER RESOURO<br>725 Summer<br>SALEM, OF                                                                         | F OREGON<br>CES DEPARTIN<br>St. N.E. Ste. A<br>R 97301-4172<br>503) 986-0904 (fax)