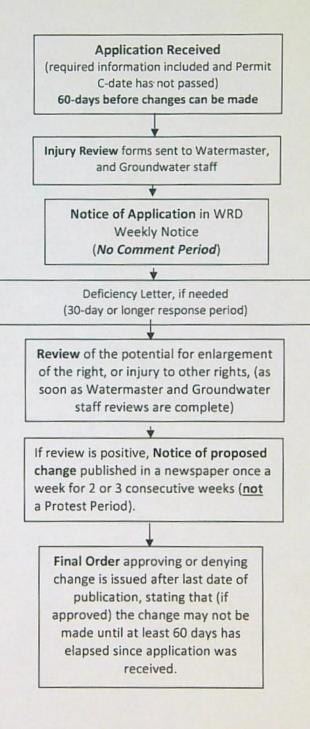

#### **Key Dates & Initial Actions**

| Rec'd: October 11, 2022 Proposed Action(s): POINT C |                          | OF APPROPRIATION           |
|-----------------------------------------------------|--------------------------|----------------------------|
| Fees Pd: 2660.00                                    | WM District:20           | ODFW District:             |
| Initial Notice: October 25, 2022                    | WM Review sent:<br>Done: | ODFW Review sent:<br>Done: |
| Acknowledgement Letter Sent: 🛛 D                    | ate: October 19, 2022    | GW Review sent:<br>Done:   |

#### Processing Dates & Actions

| Deficiency Contact(s):                        | Newspager:                            |
|-----------------------------------------------|---------------------------------------|
|                                               | Inot required                         |
|                                               | Dete quote requested:                 |
| Draft Mailed:                                 | Request for news \$ sent:             |
| If yes, date rec'd okay from agent/applicant: | News \$ received:                     |
| ODFW contact sheet sent; need? Yes Or No      | Request to publish sent to newspaper: |
| WM measurement sheet sent; need?              | Affidavit of publication received:    |
| Yes or No                                     | Dates of publication:                 |
| Final Order                                   |                                       |
|                                               |                                       |

Final Order & Superseding Permit Review (Salem) Draft Order & Superseding Permit Review (Optional) Reviewer: Reviewer: Date: Date Coordinator:\_\_ Coordinator: Date: Date: Signature Bin Date: 3/10/23 Signature Bin Date: Comments/Special Issues: \_\_\_\_ Special Order Volume: Vol: 127, Pages 992-994 Final Order Signature Date: 3/4/23

Notice of FO e-mailed to processors: \_

| Application   PR   CW <ul> <li>The type of change is clearly indicated.</li> <li>The application is appropriately signed.</li> <li>Appropriate fees were paid.</li> <li>N/A I foverpayment, Refund Request submitted</li></ul>                                                                                                                                                                                                                                                                                                                                                                                                                                                                                                                                                                                                                                                                                                                                                                                                                                                                                                                                                                                                                                                                                                                     |
|----------------------------------------------------------------------------------------------------------------------------------------------------------------------------------------------------------------------------------------------------------------------------------------------------------------------------------------------------------------------------------------------------------------------------------------------------------------------------------------------------------------------------------------------------------------------------------------------------------------------------------------------------------------------------------------------------------------------------------------------------------------------------------------------------------------------------------------------------------------------------------------------------------------------------------------------------------------------------------------------------------------------------------------------------------------------------------------------------------------------------------------------------------------------------------------------------------------------------------------------------------------------------------------------------------------------------------------------------|
| The type of change is clearly indicated.                 The application is appropriately signed.                 Appropriate fees were paid.        N/A        If overpayment, Refund Request submitted                                                                                                                                                                                                                                                                                                                                                                                                                                                                                                                                                                                                                                                                                                                                                                                                                                                                                                                                                                                                                                                                                                                                           |
| The application is appropriately signed.                 Appropriate fees were paid.       N/A       If overpayment, Refund Request submitted                                                                                                                                                                                                                                                                                                                                                                                                                                                                                                                                                                                                                                                                                                                                                                                                                                                                                                                                                                                                                                                                                                                                                                                                      |
| Appropriate fees were paid.       N/A       If overpayment, Refund Request submitted                                                                                                                                                                                                                                                                                                                                                                                                                                                                                                                                                                                                                                                                                                                                                                                                                                                                                                                                                                                                                                                                                                                                                                                                                                                               |
| <ul> <li>Land use form matches affected tax lots and is signed by proper official. (from ALL affected Govt's)</li></ul>                                                                                                                                                                                                                                                                                                                                                                                                                                                                                                                                                                                                                                                                                                                                                                                                                                                                                                                                                                                                                                                                                                                                                                                                                            |
| <ul> <li>N/A Ditch company, district, and/or BOR, sent a copy of the application and map, if appropriate.</li> <li>All required attachments received.</li> <li>Check application file and WRIS for assignment(s) and/or extension(s)</li> </ul> Application Map PR CW <ul> <li>The map size and scale are accurate and appropriate per OAR 690-380-3100(1)(b)(c)&amp;(d).</li> <li>All authorized and proposed POD's/POA's and POU are properly described on the map.</li> <li>The POD/POA location description(s) on the map match the PA application and permit descriptions.</li> <li>Map acres (to, from and rr, if applicable) match Table 2 on the PA application and as applicable, on the permit</li> <li>Have permit map(s).</li> </ul> Determining the "From" and "To" Lands (make working copy of application and permit(s)) PR CW <ul> <li>Only the authorized POD's/POA's and/or POU's to be transferred are listed (Tables 1 &amp; 2).</li> <li>PA application and permit tabulations (acreage) match. (Mark on appl. and permit copies and note corrections needed) <ul> <li>ALL Mark on permit the acreage and amount of water being transferred.</li> </ul> Permit Ownership <ul> <li>The applicant(s) is/are the holder(s) of the permit.</li> <li>All holders of the permit have signed the application or</li> </ul></li></ul> |
| <ul> <li>All required attachments received.</li> <li>Check application file and WRIS for assignment(s) and/or extension(s)</li> <li>Application Map</li> <li>PR CW</li> <li>The map size and scale are accurate and appropriate per OAR 690-380-3100(1)(b)(c)&amp;(d).</li> <li>All authorized and proposed POD's/POA's and POU are properly described on the map.</li> <li>The POD/POA location description(s) on the map match the PA application and permit descriptions.</li> <li>Map acres (to, from and rr, if applicable) match Table 2 on the PA application and as applicable, on the permit</li> <li>Have permit map(s).</li> <li>Determining the "From" and "To" Lands (make working copy of application and permit(s))</li> <li>PR CW</li> <li>Only the authorized POD's/POA's and/or POU's to be transferred are listed (Tables 1 &amp; 2).</li> <li>PA application and permit tabulations (acreage) match. (Mark on appl. and permit copies and note corrections needed)</li> <li>ALL Mark on permit the acreage and amount of water being transferred.</li> <li>Permit Ownership</li> <li>The applicant(s) is/are the holder(s) of the permit.</li> <li>All holders of the permit have signed the application or</li> </ul>                                                                                                         |
| Check application file and WRIS for assignment(s) and/or extension(s)  Application Map   R CW  The map size and scale are accurate and appropriate per OAR 690-380-3100(1)(b)(c)&(d).  All authorized and proposed POD's/POA's and POU are properly described on the map.  The POD/POA location description(s) on the map match the PA application and permit descriptions.  Map acres (to, from and rr, if applicable) match Table 2 on the PA application and as applicable, on the permit Have permit map(s).  Determining the "From" and "To" Lands (make working copy of application and permit(s))  R CW  Only the authorized POD's/POA's and/or POU's to be transferred are listed (Tables 1 & 2).  PA application and permit tabulations (acreage) match. (Mark on appl. and permit copies and note corrections needed)  ALL Mark on permit the acreage and amount of water being transferred.  Permit Ownership  The applicant(s) is/are the holder(s) of the permit.  All holders of the permit have signed the application or                                                                                                                                                                                                                                                                                                           |
| Application Map         PR       CW <ul> <li>The map size and scale are accurate and appropriate per OAR 690-380-3100(1)(b)(c)&amp;(d).</li> <li></li></ul>                                                                                                                                                                                                                                                                                                                                                                                                                                                                                                                                                                                                                                                                                                                                                                                                                                                                                                                                                                                                                                                                                                                                                                                        |
| PR       CW <ul> <li>The map size and scale are accurate and appropriate per OAR 690-380-3100(1)(b)(c)&amp;(d).</li> <li>All authorized and proposed POD's/POA's and POU are properly described on the map.</li> <li>The POD/POA location description(s) on the map match the PA application and permit descriptions.</li> <li>Map acres (to, from and rr, if applicable) match Table 2 on the PA application and as applicable, on the permit</li> <li>Have permit map(s).</li> </ul> <li>Determining the "From" and "To" Lands (make working copy of application and permit(s))</li> <li>PR</li> <li>CW</li> <li>Only the authorized POD's/POA's and/or POU's to be transferred are listed (Tables 1 &amp; 2).</li> <li>PA application and permit tabulations (acreage) match. (Mark on appl. and permit copies and note corrections needed)</li> <li>ALL Mark on permit the acreage and amount of water being transferred.</li> <li>Permit Ownership</li> <li>The applicant(s) is/are the holder(s) of the permit.</li> <li>All holders of the permit have signed the application or</li>                                                                                                                                                                                                                                                       |
| <ul> <li>The map size and scale are accurate and appropriate per OAR 690-380-3100(1)(b)(c)&amp;(d).</li> <li>All authorized and proposed POD's/POA's and POU are properly described on the map.</li> <li>The POD/POA location description(s) on the map match the PA application and permit descriptions.</li> <li>Map acres (to, from and rr, if applicable) match Table 2 on the PA application and as applicable, on the permit</li> <li>Have permit map(s).</li> </ul> <b>Determining the "From" and "To" Lands (make working copy of application and permit(s)) PR CW</b> <ul> <li>Only the authorized POD's/POA's and/or POU's to be transferred are listed (Tables 1 &amp; 2).</li> <li>PA application and permit tabulations (acreage) match. (Mark on appl. and permit copies and note corrections needed)</li> <li>ALL Mark on permit the acreage and amount of water being transferred.</li> </ul> <b>Permit Ownership</b> <ul> <li>The applicant(s) is/are the holder(s) of the permit.</li> <li>All holders of the permit have signed the application or</li> </ul>                                                                                                                                                                                                                                                                   |
| <ul> <li>All authorized and proposed POD's/POA's and POU are properly described on the map.</li> <li>The POD/POA location description(s) on the map match the PA application and permit descriptions.</li> <li>Map acres (to, from and rr, if applicable) match Table 2 on the PA application and as applicable, on the permit</li> <li>Have permit map(s).</li> </ul> Determining the "From" and "To" Lands (make working copy of application and permit(s)) PR CW <ul> <li>Only the authorized POD's/POA's and/or POU's to be transferred are listed (Tables 1 &amp; 2).</li> <li>PA application and permit tabulations (acreage) match. (Mark on appl. and permit copies and note corrections needed)</li> <li>ALL Mark on permit the acreage and amount of water being transferred.</li> </ul> Permit Ownership <ul> <li>The applicant(s) is/are the holder(s) of the permit.</li> <li>All holders of the permit have signed the application or</li> </ul>                                                                                                                                                                                                                                                                                                                                                                                     |
| <ul> <li>The POD/POA location description(s) on the map match the PA application and permit descriptions.</li> <li>Map acres (to, from and rr, if applicable) match Table 2 on the PA application and as applicable, on the permit</li> <li>Have permit map(s).</li> </ul> Determining the "From" and "To" Lands (make working copy of application and permit(s)) PR CW <ul> <li>Only the authorized POD's/POA's and/or POU's to be transferred are listed (Tables 1 &amp; 2).</li> <li>PA application and permit tabulations (acreage) match. (Mark on appl. and permit copies and note corrections needed)</li> <li>ALL Mark on permit the acreage and amount of water being transferred.</li> </ul> Permit Ownership <ul> <li>The applicant(s) is/are the holder(s) of the permit.</li> <li>All holders of the permit have signed the application or</li> </ul>                                                                                                                                                                                                                                                                                                                                                                                                                                                                                 |
| <ul> <li>Map acres (to, from and rr, if applicable) match Table 2 on the PA application and as applicable, on the permit</li> <li>Have permit map(s).</li> </ul> Determining the "From" and "To" Lands (make working copy of application and permit(s)) PR CW <ul> <li>Only the authorized POD's/POA's and/or POU's to be transferred are listed (Tables 1 &amp; 2).</li> <li>PA application and permit tabulations (acreage) match. (Mark on appl. and permit copies and note corrections needed)</li> <li>ALL Mark on permit the acreage and amount of water being transferred.</li> </ul> Permit Ownership <ul> <li>The applicant(s) is/are the holder(s) of the permit.</li> <li>All holders of the permit have signed the application or</li> </ul>                                                                                                                                                                                                                                                                                                                                                                                                                                                                                                                                                                                           |
| <ul> <li>Have permit map(s).</li> <li>Determining the "From" and "To" Lands (make working copy of application and permit(s))</li> <li>PR CW</li> <li>Only the authorized POD's/POA's and/or POU's to be transferred are listed (Tables 1 &amp; 2).</li> <li>PA application and permit tabulations (acreage) match. (Mark on appl. and permit copies and note corrections needed)</li> <li>ALL Mark on permit the acreage and amount of water being transferred.</li> <li>Permit Ownership</li> <li>The applicant(s) is/are the holder(s) of the permit.</li> <li>All holders of the permit have signed the application or</li> </ul>                                                                                                                                                                                                                                                                                                                                                                                                                                                                                                                                                                                                                                                                                                               |
| Determining the "From" and "To" Lands (make working copy of application and permit(s))         PR       CW         Only the authorized POD's/POA's and/or POU's to be transferred are listed (Tables 1 & 2).         PA application and permit tabulations (acreage) match. (Mark on appl. and permit copies and note corrections needed)         ALL       Mark on permit the acreage and amount of water being transferred.         Permit Ownership       The applicant(s) is/are the holder(s) of the permit.         All holders of the permit have signed the application or                                                                                                                                                                                                                                                                                                                                                                                                                                                                                                                                                                                                                                                                                                                                                                 |
| PR       CW         Only the authorized POD's/POA's and/or POU's to be transferred are listed (Tables 1 & 2).         PA application and permit tabulations (acreage) match. (Mark on appl. and permit copies and note corrections needed)         ALL         Mark on permit the acreage and amount of water being transferred.         Permit Ownership         The applicant(s) is/are the holder(s) of the permit.         All holders of the permit have signed the application or                                                                                                                                                                                                                                                                                                                                                                                                                                                                                                                                                                                                                                                                                                                                                                                                                                                            |
| <ul> <li>Only the authorized POD's/POA's and/or POU's to be transferred are listed (Tables 1 &amp; 2).</li> <li>PA application and permit tabulations (acreage) match. (Mark on appl. and permit copies and note corrections needed)</li> <li>ALL Mark on permit the acreage and amount of water being transferred.</li> <li>Permit Ownership</li> <li>The applicant(s) is/are the holder(s) of the permit.</li> <li>All holders of the permit have signed the application or</li> </ul>                                                                                                                                                                                                                                                                                                                                                                                                                                                                                                                                                                                                                                                                                                                                                                                                                                                           |
| <ul> <li>PA application and permit tabulations (acreage) match. (Mark on appl. and permit copies and note corrections needed)</li> <li>ALL Mark on permit the acreage and amount of water being transferred.</li> <li>Permit Ownership</li> <li>The applicant(s) is/are the holder(s) of the permit.</li> <li>All holders of the permit have signed the application or</li> </ul>                                                                                                                                                                                                                                                                                                                                                                                                                                                                                                                                                                                                                                                                                                                                                                                                                                                                                                                                                                  |
| <ul> <li>ALL Mark on permit the acreage and amount of water being transferred.</li> <li>Permit Ownership</li> <li>The applicant(s) is/are the holder(s) of the permit.</li> <li>All holders of the permit have signed the application or</li> </ul>                                                                                                                                                                                                                                                                                                                                                                                                                                                                                                                                                                                                                                                                                                                                                                                                                                                                                                                                                                                                                                                                                                |
| Permit Ownership         The applicant(s) is/are the holder(s) of the permit.         All holders of the permit have signed the application or                                                                                                                                                                                                                                                                                                                                                                                                                                                                                                                                                                                                                                                                                                                                                                                                                                                                                                                                                                                                                                                                                                                                                                                                     |
| <ul> <li>The applicant(s) is/are the holder(s) of the permit.</li> <li>All holders of the permit have signed the application or</li> </ul>                                                                                                                                                                                                                                                                                                                                                                                                                                                                                                                                                                                                                                                                                                                                                                                                                                                                                                                                                                                                                                                                                                                                                                                                         |
| All holders of the permit have signed the application or                                                                                                                                                                                                                                                                                                                                                                                                                                                                                                                                                                                                                                                                                                                                                                                                                                                                                                                                                                                                                                                                                                                                                                                                                                                                                           |
|                                                                                                                                                                                                                                                                                                                                                                                                                                                                                                                                                                                                                                                                                                                                                                                                                                                                                                                                                                                                                                                                                                                                                                                                                                                                                                                                                    |
| N/A If necessary, there is a notarized, signed statement of consent from permit holders other than applicant.                                                                                                                                                                                                                                                                                                                                                                                                                                                                                                                                                                                                                                                                                                                                                                                                                                                                                                                                                                                                                                                                                                                                                                                                                                      |
|                                                                                                                                                                                                                                                                                                                                                                                                                                                                                                                                                                                                                                                                                                                                                                                                                                                                                                                                                                                                                                                                                                                                                                                                                                                                                                                                                    |
| N/A If necessary, the permit has been assigned to permit amendment applicant.                                                                                                                                                                                                                                                                                                                                                                                                                                                                                                                                                                                                                                                                                                                                                                                                                                                                                                                                                                                                                                                                                                                                                                                                                                                                      |
| Evaluation Materials                                                                                                                                                                                                                                                                                                                                                                                                                                                                                                                                                                                                                                                                                                                                                                                                                                                                                                                                                                                                                                                                                                                                                                                                                                                                                                                               |
| Application complete Permit Land Use form N/A Plat card                                                                                                                                                                                                                                                                                                                                                                                                                                                                                                                                                                                                                                                                                                                                                                                                                                                                                                                                                                                                                                                                                                                                                                                                                                                                                            |
| Amendment Map Permit Map Fees paid N/A Well logs                                                                                                                                                                                                                                                                                                                                                                                                                                                                                                                                                                                                                                                                                                                                                                                                                                                                                                                                                                                                                                                                                                                                                                                                                                                                                                   |
| Reviews/comments/conditions received?                                                                                                                                                                                                                                                                                                                                                                                                                                                                                                                                                                                                                                                                                                                                                                                                                                                                                                                                                                                                                                                                                                                                                                                                                                                                                                              |
| N/A Headgate When in the judgment Prior to diverting Existing and maintain                                                                                                                                                                                                                                                                                                                                                                                                                                                                                                                                                                                                                                                                                                                                                                                                                                                                                                                                                                                                                                                                                                                                                                                                                                                                         |
| N/A Measuring Devices When in the judgment Prior to diverting Existing and maintain                                                                                                                                                                                                                                                                                                                                                                                                                                                                                                                                                                                                                                                                                                                                                                                                                                                                                                                                                                                                                                                                                                                                                                                                                                                                |
| Type of device, if applicable: totalizing flow meter: at new at existing and new                                                                                                                                                                                                                                                                                                                                                                                                                                                                                                                                                                                                                                                                                                                                                                                                                                                                                                                                                                                                                                                                                                                                                                                                                                                                   |
|                                                                                                                                                                                                                                                                                                                                                                                                                                                                                                                                                                                                                                                                                                                                                                                                                                                                                                                                                                                                                                                                                                                                                                                                                                                                                                                                                    |
| Enlargement: Yes No                                                                                                                                                                                                                                                                                                                                                                                                                                                                                                                                                                                                                                                                                                                                                                                                                                                                                                                                                                                                                                                                                                                                                                                                                                                                                                                                |
| Conditions to avoid enlargement/injury –                                                                                                                                                                                                                                                                                                                                                                                                                                                                                                                                                                                                                                                                                                                                                                                                                                                                                                                                                                                                                                                                                                                                                                                                                                                                                                           |
| ODFW conditions:                                                                                                                                                                                                                                                                                                                                                                                                                                                                                                                                                                                                                                                                                                                                                                                                                                                                                                                                                                                                                                                                                                                                                                                                                                                                                                                                   |
| GW Conditions:                                                                                                                                                                                                                                                                                                                                                                                                                                                                                                                                                                                                                                                                                                                                                                                                                                                                                                                                                                                                                                                                                                                                                                                                                                                                                                                                     |