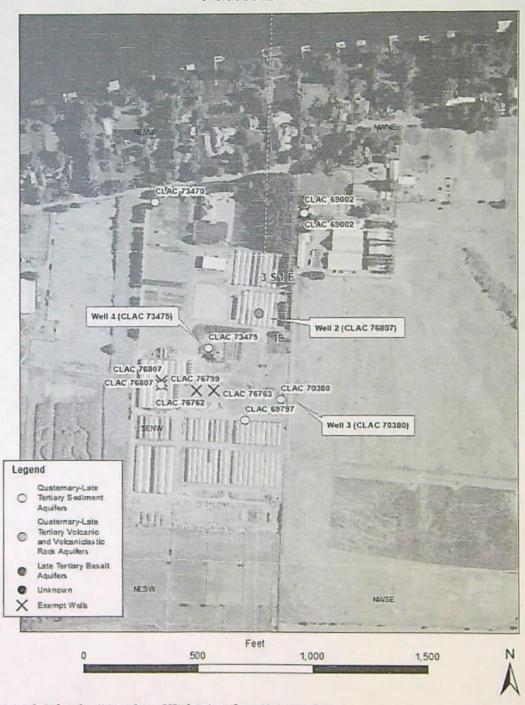

| Twp | Rng | Mer | Sec | Q-Q   | GLot | Measured Distances                                                                                  | Approximate distance<br>from authorized points<br>of appropriation in feet<br>(ft.) |
|-----|-----|-----|-----|-------|------|-----------------------------------------------------------------------------------------------------|-------------------------------------------------------------------------------------|
| 35  | 1 E | WM  | 19  | NE NW | 3    | RE-DESCRIBED WELL 4 -<br>1455 FEET NORTH AND 590<br>FEET WEST FROM THE C1/4<br>CORNER OF SECTION 19 | 25 ft.                                                                              |
| 3 S | 1 E | WM  | 19  | SE NW | 3    | RE-DESCRIBED WELL 2 -<br>1080 FEET NORTH AND 15<br>FEET WEST FROM THE C1/4<br>CORNER OF SECTION 19  | 960 ft.                                                                             |
| 35  | 1 E | WM  | 19  | SE NW | 3    | RE-DESCRIBED WELL 3 -<br>600 FEET NORTH AND 30<br>FEET WEST FROM THE C1/4<br>CORNER OF SECTION 19   | 56 ft.                                                                              |

 Permit Amendment Application T-14107 proposes to move the authorized points of appropriation for Wells 2, 3, and 4, from the existing points of appropriation to:

Permit G-18844

GLot Measured Distances Twp Rng Mer Sec 0-0 RE-DESCRIBED WELL 4 - 1455 FEET NORTH AND 590 3 S 1 E WM 19 NE NW 3 FEET WEST FROM THE C1/4 CORNER OF SECTION 19 WELL 1 - 600 FEET NORTH AND 290 FEET WEST FROM 3 S 1 E WM 19 SE NW 3 THE C1/4 CORNER OF SECTION 19 RE-DESCRIBED WELL 2 - 1080 FEET NORTH AND 15 35 1 E WM SE NW 3 19 FEET WEST FROM THE C1/4 CORNER OF SECTION 19 RE-DESCRIBED WELL 3 - 600 FEET NORTH AND 30 FEET 3 S 1 E WM 19 SE NW 3 WEST FROM THE C1/4 CORNER OF SECTION 19 WELL 5 - 875 FEET NORTH AND 335 FEET WEST FROM 3 S 1 E WM 19 SE NW 3 THE C1/4 CORNER OF SECTION 19

WELL LOCATIONS:

The amount of water used for nursery use is limited to a maximum of 5.0 acre feet per acre and a diversion of 0.15 cubic foot per second per acre. For irrigation of containerized nursery plants, the amount of water diverted is limited to one fortieth of one cubic foot per second and 5.0 acre feet per acre per year. For irrigation of in-ground nursery plants the amount of water diverted is limited to one-eightieth of one cubic foot per second and 2.5 acre feet per acre per year. The use of water for nursery use may be made at any time, during the period of allowed use specified above, that the use is beneficial. For irrigation of any other crop, the amount of water diverted is limited to one eightieth of one cubic foot per second and 2.5 acre feet per acre during the irrigation season of each year.