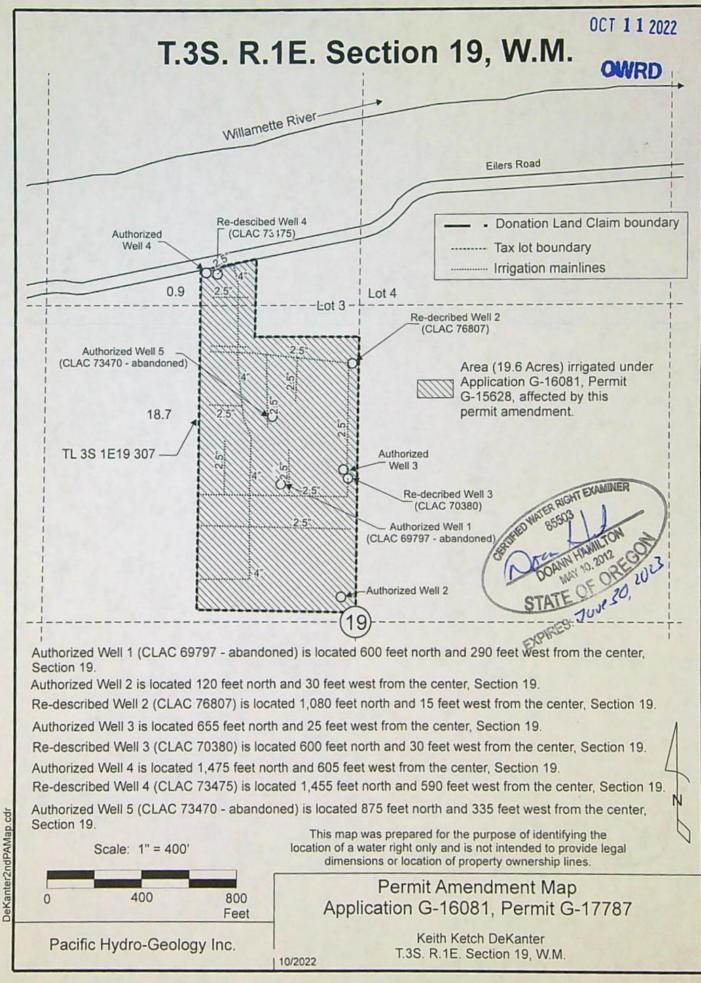

| Twp | Rng | Mer | Sec | Q-Q   | GLot | Measured Distances                                                                                  | Approximate distance<br>from authorized points<br>of appropriation in feet<br>(ft.) |
|-----|-----|-----|-----|-------|------|-----------------------------------------------------------------------------------------------------|-------------------------------------------------------------------------------------|
| 35  | 1 E | WM  | 19  | NE NW | 3    | RE-DESCRIBED WELL 4 -<br>1455 FEET NORTH AND 590<br>FEET WEST FROM THE C1/4<br>CORNER OF SECTION 19 | 25 ft.                                                                              |
| 3 S | 1 E | WM  | 19  | SE NW | 3    | RE-DESCRIBED WELL 2 -<br>1080 FEET NORTH AND 15<br>FEET WEST FROM THE C1/4<br>CORNER OF SECTION 19  | 960 ft.                                                                             |
| 35  | 1 E | WM  | 19  | SE NW | 3    | RE-DESCRIBED WELL 3 -<br>600 FEET NORTH AND 30<br>FEET WEST FROM THE C1/4<br>CORNER OF SECTION 19   | 56 ft.                                                                              |

 Permit Amendment Application T-14107 proposes to move the authorized points of appropriation for Wells 2, 3, and 4, from the existing points of appropriation to:

Permit G-18844

GLot Measured Distances Twp Rng Mer Sec 0-0 RE-DESCRIBED WELL 4 - 1455 FEET NORTH AND 590 3 S 1 E WM 19 NE NW 3 FEET WEST FROM THE C1/4 CORNER OF SECTION 19 WELL 1 - 600 FEET NORTH AND 290 FEET WEST FROM 3 S 1 E WM 19 SE NW 3 THE C1/4 CORNER OF SECTION 19 RE-DESCRIBED WELL 2 - 1080 FEET NORTH AND 15 35 1 E WM SE NW 3 19 FEET WEST FROM THE C1/4 CORNER OF SECTION 19 RE-DESCRIBED WELL 3 - 600 FEET NORTH AND 30 FEET 3 S 1 E WM 19 SE NW 3 WEST FROM THE C1/4 CORNER OF SECTION 19 WELL 5 - 875 FEET NORTH AND 335 FEET WEST FROM 3 S 1 E WM 19 SE NW 3 THE C1/4 CORNER OF SECTION 19

WELL LOCATIONS:

The amount of water used for nursery use is limited to a maximum of 5.0 acre feet per acre and a diversion of 0.15 cubic foot per second per acre. For irrigation of containerized nursery plants, the amount of water diverted is limited to one fortieth of one cubic foot per second and 5.0 acre feet per acre per year. For irrigation of in-ground nursery plants the amount of water diverted is limited to one-eightieth of one cubic foot per second and 2.5 acre feet per acre per year. The use of water for nursery use may be made at any time, during the period of allowed use specified above, that the use is beneficial. For irrigation of any other crop, the amount of water diverted is limited to one eightieth of one cubic foot per second and 2.5 acre feet per acre during the irrigation season of each year.

#### THE PLACE OF USE IS LOCATED AS FOLLOWS:

| Twp | Rng | Mer | Sec | Q-Q   | Acres |
|-----|-----|-----|-----|-------|-------|
| 35  | 1 E | WM  | 19  | NE NW | 0.9   |
| 35  | 1 E | WM  | 19  | SE NW | 18.7  |