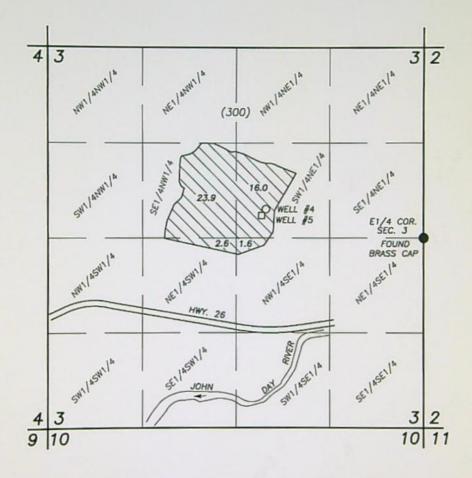

## SECTION 3, T.13S., R.27E., W.M. CLAIM OF BENEFICIAL USE MAP UNDER T-13796 FOR

DRISCOLL FAMILY TRUST

SCALE: 1" = 1320'

- O AUTHORIZED POA: WELL #4: 400' NORTH & 2220' WEST OF E1/4 COR. SEC. 3
- APOA: WELL #5: 380' NORTH & 2230' WEST OF E1/4 COR. SEC. 3 FLOW METER BEARS NORTH, 2 FT.

PRIMARY USE PRIORITY DATE 1991

( ) TAX LOT NO.

Received MAY 3 1 2024 OWRD PREPARED BY:

ROBERT D. BAGETT, PLS, CWRE
217 N. CANYON BLVD.
JOHN DAY, OREGON
(541) 620-0717
(541) 575-1251

MAY 10, 2024

RENEWS 12/31/2025

DISCLAIMER: THIS MAP IS NOT INTENDED TO PROVIDE LEGAL DIMENSIONS OR LOCATIONS OF PROPERTY OWNERSHIP LINES.

Water Resources Department

725 Summer St NE, Suite A Salem, OR 97301 (503) 986-0900 www.oregon.gov/owrd

DISCLAIMER: THIS MAP IS NOT INTENDED TO PROVIDE LEGAL DIMENSIONS OR LOCATIONS OF PROPERTY OWNERSHIP LINES.