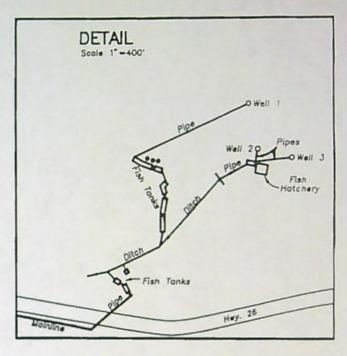

#### Map Checklist

Please be sure that the map you submit includes ALL the items listed below. (Reminder: Incomplete maps and/or claims may be returned.)

- X Map on polyester film
- X Appropriate scale (1" = 400 feet, 1" = 1320 feet, or the original full-size scale of the county assessor map)
- X Township, Range, Section, Donation Land Claims, and Government Lots
- X If irrigation, number of acres irrigated within each projected Donation Land Claims, Government Lots, Quarter-Quarters
- NA Locations of fish screens and/or fish by-pass devices in relationship to point of diversion
- X Locations of meters and/or measuring devices in relationship to point of diversion or appropriation
- NA Conveyance structures illustrated (pumps, reservoirs, pipelines, ditches, etc.) \*Not required for this type of Claim of Beneficial Use
- X Point(s) of diversion or appropriation (illustrated and coordinates)
- X Tax lot boundaries and numbers
- NA Source illustrated if surface water
- X Disclaimer ("This map is not intended to provide legal dimensions or locations of property ownership lines")
- X Application and permit number or transfer number
- X North arrow
- X Legend
- X CWRE stamp and signature