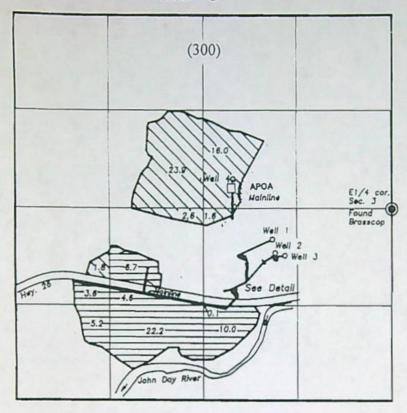

## SECTION 3, T.13S., R.27E., W.M. CLAIM OF BENEFICIAL USE MAP UNDER T-13796 FOR

DRISCOLL FAMILY TRUST

SCALE: 1" = 1320'

- O AUTHORIZED POA: WELL #4: 400' NORTH & 2220' WEST OF E1/4 COR. SEC. 3
- APOA: WELL #5: 380' NORTH & 2230' WEST OF E1/4 COR. SEC. 3 FLOW METER BEARS NORTH, 2 FT.

PRIMARY USE PRIORITY DATE 1991

( ) TAX LOT NO.

Received MAY 3 1 2024 OWRD PREPARED BY:

ROBERT D. BAGETT, PLS, CWRE
217 N. CANYON BLVD.
JOHN DAY, OREGON
(541) 620-0717
(541) 575-1251

MAY 10, 2024

RENEWS 12/31/2025

DISCLAIMER: THIS MAP IS NOT INTENDED TO PROVIDE LEGAL DIMENSIONS OR LOCATIONS OF PROPERTY OWNERSHIP LINES.

Water Resources Department

725 Summer St NE, Suite A Salem, OR 97301 (503) 986-0900 www.oregon.gov/owrd