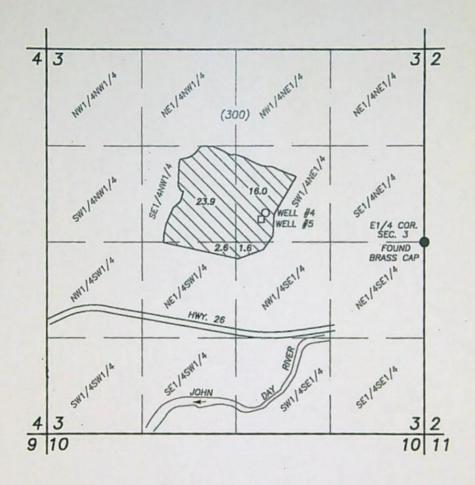

#### The wells are located as follows:

| Twp   | Rng  | Mer | Sec | Q-Q   | Measured Distances                                                                   |
|-------|------|-----|-----|-------|--------------------------------------------------------------------------------------|
| 13 S  | 27 E | WM  | 3   | SW NE | WELL 4 (ORIGINAL) - 400 FEET NORTH AND 2220 FEET WEST<br>FROM E1/4 CORNER, SECTION 3 |
| 13 \$ | 27 E | WM  | 3   | SW NE | WELL 5 (ADDITIONAL) - 380 FEET NORTH AND 2230 FEET WEST FROM E1/4 CORNER, SECTION 3  |

The use shall conform to such reasonable rotation system as may be ordered by the proper state officer.

A description of the place of use to which this right is appurtenant is as follows:

| Twp  | Rng  | Mer | Sec | Q-Q   | Acres |
|------|------|-----|-----|-------|-------|
| 13 S | 27 E | WM  | 3   | SW NE | 16.0  |
| 13 5 | 27 E | WM  | 3   | SE NW | 23.9  |
| 13 5 | 27 E | WM  | 3   | NE SW | 2.6   |
| 13 5 | 27 E | WM  | 3   | NW SE | 1.6   |

## SECTION 3, T.13S., R.27E., W.M. CLAIM OF BENEFICIAL USE MAP UNDER T-13796 FOR

DRISCOLL FAMILY TRUST

SCALE: 1" = 1320'

- O AUTHORIZED POA: WELL #4: 400' NORTH & 2220' WEST OF E1/4 COR. SEC. 3
- APOA: WELL #5: 380' NORTH & 2230' WEST OF E1/4 COR. SEC. 3 FLOW METER BEARS NORTH, 2 FT.

PRIMARY USE PRIORITY DATE 1991

( ) TAX LOT NO.

Received MAY 3 1 2024 OWRD PREPARED BY:

ROBERT D. BAGETT, PLS, CWRE
217 N. CANYON BLVD.
JOHN DAY, OREGON
(541) 620-0717
(541) 575-1251

MAY 10, 2024

RENEWS 12/31/2025

DISCLAIMER: THIS MAP IS NOT INTENDED TO PROVIDE LEGAL DIMENSIONS OR LOCATIONS OF PROPERTY OWNERSHIP LINES.

Water Resources Department

725 Summer St NE, Suite A Salem, OR 97301 (503) 986-0900 www.oregon.gov/owrd

DISCLAIMER: THIS MAP IS NOT INTENDED TO PROVIDE LEGAL DIMENSIONS OR LOCATIONS OF PROPERTY OWNERSHIP LINES.