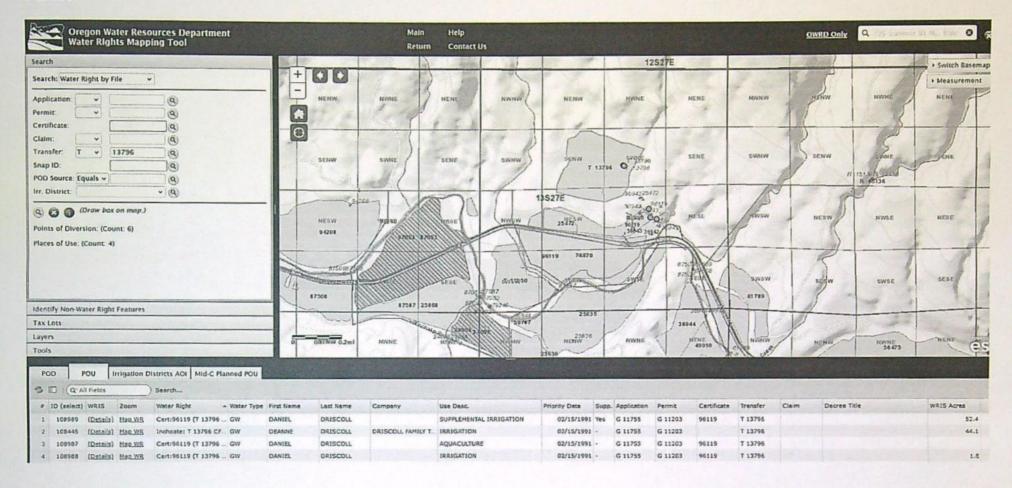

SOURCE OF WATER: WELL 4 AND WELL 5 IN JOHN DAY RIVER BASIN

PURPOSE OR USE: IRRIGATION OF 44.1 ACRES

MAXIMUM RATE: 247 GALLONS PER MINUTE (GPM)

DATE OF PRIORITY: FEBRUARY 15, 1991

#### The wells are located as follows:

| Twp   | Rng  | Mer | Sec | Q-Q   | Measured Distances                                                                   |
|-------|------|-----|-----|-------|--------------------------------------------------------------------------------------|
| 13 S  | 27 E | WM  | 3   | SW NE | WELL 4 (ORIGINAL) - 400 FEET NORTH AND 2220 FEET WEST<br>FROM E1/4 CORNER, SECTION 3 |
| 13 \$ | 27 E | WM  | 3   | SW NE | WELL 5 (ADDITIONAL) - 380 FEET NORTH AND 2230 FEET WEST FROM E1/4 CORNER, SECTION 3  |

This certificate is issued to confirm a change in an additional point of appropriation approved by an order of the Water Resources Director entered MAY 11, 2022, at Special Order Volume 125, Page 78, approving Transfer Application T-13796, and together with Certificate 96119, supersedes Certificate 81448, State Record of Water Right Certificates.