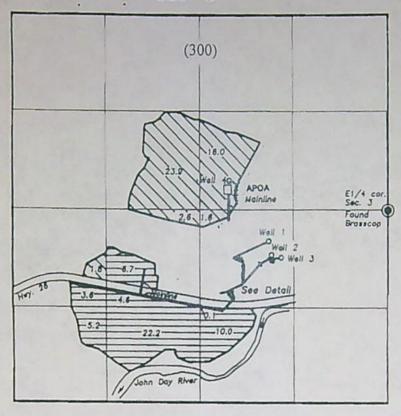

#### The wells are located as follows:

| Twp   | Rng  | Mer | Sec | Q-Q   | Measured Distances                                                                   |
|-------|------|-----|-----|-------|--------------------------------------------------------------------------------------|
| 13 S  | 27 E | WM  | 3   | SW NE | WELL 4 (ORIGINAL) - 400 FEET NORTH AND 2220 FEET WEST<br>FROM E1/4 CORNER, SECTION 3 |
| 13 \$ | 27 E | WM  | 3   | SW NE | WELL 5 (ADDITIONAL) - 380 FEET NORTH AND 2230 FEET WEST FROM E1/4 CORNER, SECTION 3  |

## SECTION 3, T.13S., R.27E., W.M. CLAIM OF BENEFICIAL USE MAP UNDER T-13796 FOR

DRISCOLL FAMILY TRUST

SCALE: 1" = 1320'

- O AUTHORIZED POA: WELL #4: 400' NORTH & 2220' WEST OF E1/4 COR. SEC. 3
- APOA: WELL #5: 380' NORTH & 2230' WEST OF E1/4 COR. SEC. 3 FLOW METER BEARS NORTH, 2 FT.