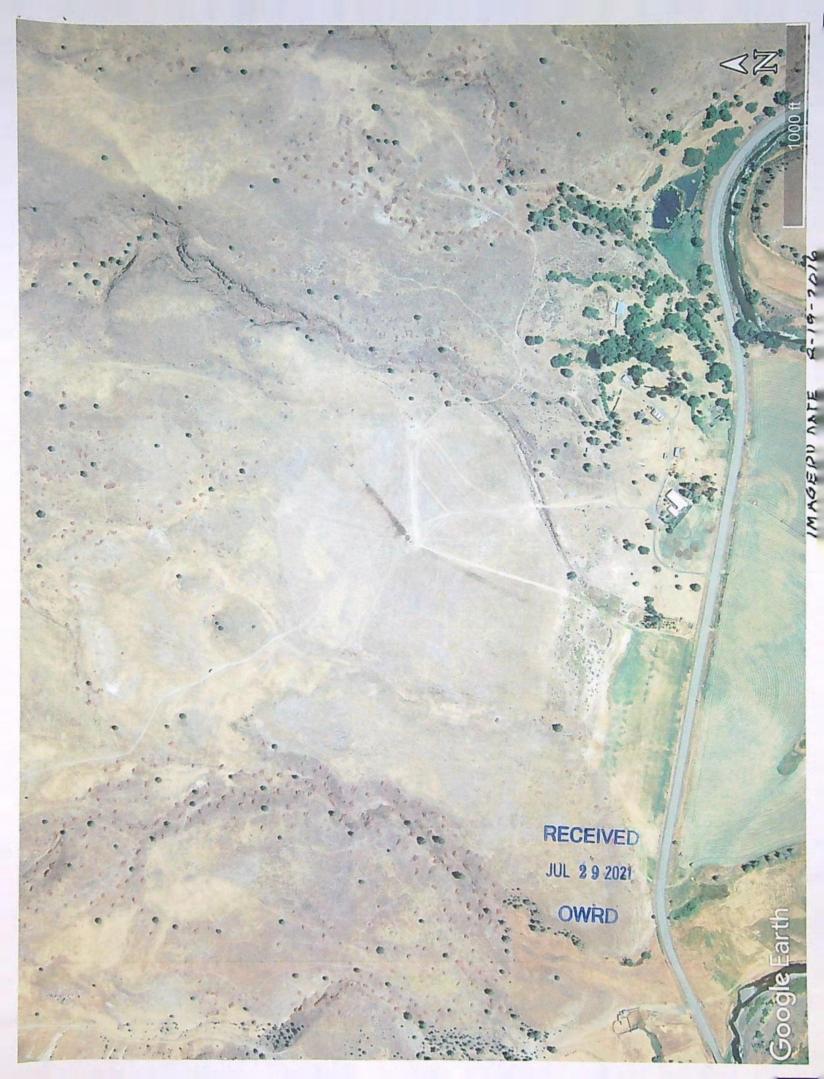

## SECTION 3, T.13S., R.27E., W.M. CLAIM OF BENEFICIAL USE MAP UNDER T-13796 FOR

DRISCOLL FAMILY TRUST

SCALE: 1" = 1320'

- O AUTHORIZED POA: WELL #4: 400' NORTH & 2220' WEST OF E1/4 COR. SEC. 3
- APOA: WELL #5: 380' NORTH & 2230' WEST OF E1/4 COR. SEC. 3 FLOW METER BEARS NORTH, 2 FT.

PRIMARY USE PRIORITY DATE 1991

( ) TAX LOT NO.

Received MAY 3 1 2024 OWRD PREPARED BY:

ROBERT D. BAGETT, PLS, CWRE
217 N. CANYON BLVD.
JOHN DAY, OREGON
(541) 620-0717
(541) 575-1251

MAY 10, 2024

RENEWS 12/31/2025

DISCLAIMER: THIS MAP IS NOT INTENDED TO PROVIDE LEGAL DIMENSIONS OR LOCATIONS OF PROPERTY OWNERSHIP LINES.

Water Resources Department

725 Summer St NE, Suite A Salem, OR 97301 (503) 986-0900 www.oregon.gov/owrd

EDM traverse from E1/4 corner of Section 3 to Well #4; thence direct tie with compass and steel tape 25 feet to Well #5.

Received

MAY 3 1 2024

**OWRD** 