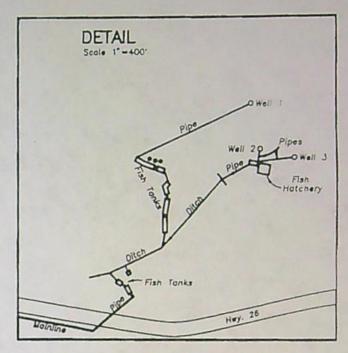

EDM traverse from E1/4 corner of Section 3 to Well #4; thence direct tie with compass and steel tape 25 feet to Well #5.

Received

MAY 3 1 2024

**OWRD** 

#### Map Checklist

Please be sure that the map you submit includes ALL the items listed below. (Reminder: Incomplete maps and/or claims may be returned.)

- X Map on polyester film
- X Appropriate scale (1" = 400 feet, 1" = 1320 feet, or the original full-size scale of the county assessor map)
- X Township, Range, Section, Donation Land Claims, and Government Lots
- X If irrigation, number of acres irrigated within each projected Donation Land Claims, Government Lots, Quarter-Quarters
- NA Locations of fish screens and/or fish by-pass devices in relationship to point of diversion
- X Locations of meters and/or measuring devices in relationship to point of diversion or appropriation
- NA Conveyance structures illustrated (pumps, reservoirs, pipelines, ditches, etc.) \*Not required for this type of Claim of Beneficial Use
- X Point(s) of diversion or appropriation (illustrated and coordinates)
- X Tax lot boundaries and numbers
- NA Source illustrated if surface water
- X Disclaimer ("This map is not intended to provide legal dimensions or locations of property ownership lines")
- X Application and permit number or transfer number
- X North arrow
- X Legend
- X CWRE stamp and signature

## SECTION 3, T.13S., R.27E., W.M. CLAIM OF BENEFICIAL USE MAP UNDER T-13796 FOR

DRISCOLL FAMILY TRUST

SCALE: 1" = 1320'

- O AUTHORIZED POA: WELL #4: 400' NORTH & 2220' WEST OF E1/4 COR. SEC. 3
- APOA: WELL #5: 380' NORTH & 2230' WEST OF E1/4 COR. SEC. 3 FLOW METER BEARS NORTH, 2 FT.

PRIMARY USE PRIORITY DATE 1991

( ) TAX LOT NO.

Received MAY 3 1 2024 OWRD PREPARED BY:

ROBERT D. BAGETT, PLS, CWRE 217 N. CANYON BLVD. JOHN DAY, OREGON (541) 620-0717 (541) 575-1251 MAY 10, 2024

RENEWS 12/31/2025

DISCLAIMER: THIS MAP IS NOT INTENDED TO PROVIDE LEGAL DIMENSIONS OR LOCATIONS OF PROPERTY OWNERSHIP LINES.