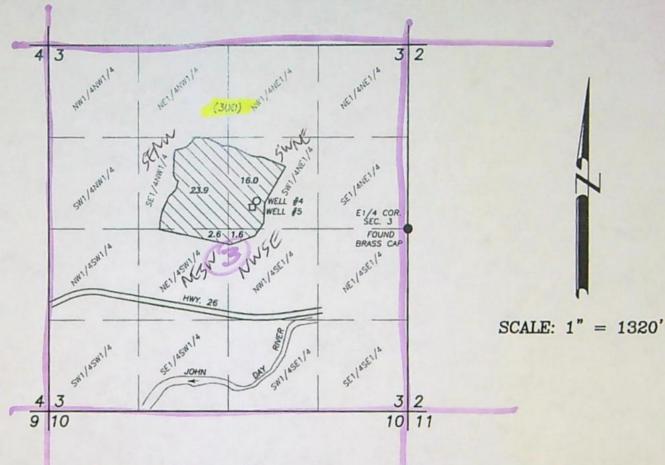

#### The wells are located as follows:

| Twp   | Rng  | Mer | Sec | Q-Q   | Measured Distances                                                                   |
|-------|------|-----|-----|-------|--------------------------------------------------------------------------------------|
| 13 S  | 27 E | WM  | 3   | SW NE | WELL 4 (ORIGINAL) - 400 FEET NORTH AND 2220 FEET WEST<br>FROM E1/4 CORNER, SECTION 3 |
| 13 \$ | 27 E | WM  | 3   | SW NE | WELL 5 (ADDITIONAL) - 380 FEET NORTH AND 2230 FEET WEST FROM E1/4 CORNER, SECTION 3  |

The use shall conform to such reasonable rotation system as may be ordered by the proper state officer.

A description of the place of use to which this right is appurtenant is as follows:

| Twp  | Rng  | Mer | Sec | Q-Q   | Acres |
|------|------|-----|-----|-------|-------|
| 13 S | 27 E | WM  | 3   | SW NE | 16.0  |
| 13 5 | 27 E | WM  | 3   | SE NW | 23.9  |
| 13 5 | 27 E | WM  | 3   | NE SW | 2.6   |
| 13 5 | 27 E | WM  | 3   | NW SE | 1.6   |

## SECTION 3, T.13S., R.27E., W.M. CLAIM OF BENEFICIAL USE MAP UNDER T-13796 FOR

DRISCOLL FAMILY TRUST

SCALE: 1" = 1320'

- O AUTHORIZED POA: WELL #4: 400' NORTH & 2220' WEST OF E1/4 COR. SEC. 3
- APOA: WELL #5: 380' NORTH & 2230' WEST OF E1/4 COR. SEC. 3 FLOW METER BEARS NORTH, 2 FT.

PRIMARY USE PRIORITY DATE 1991

( ) TAX LOT NO.

Received MAY 3 1 2024 OWRD PREPARED BY:

ROBERT D. BAGETT, PLS, CWRE
217 N. CANYON BLVD.
JOHN DAY, OREGON
(541) 620-0717
(541) 575-1251

MAY 10, 2024

RENEWS 12/31/2025

DISCLAIMER: THIS MAP IS NOT INTENDED TO PROVIDE LEGAL DIMENSIONS OR LOCATIONS OF PROPERTY OWNERSHIP LINES.

Water Resources Department

725 Summer St NE, Suite A Salem, OR 97301 (503) 986-0900 www.oregon.gov/owrd