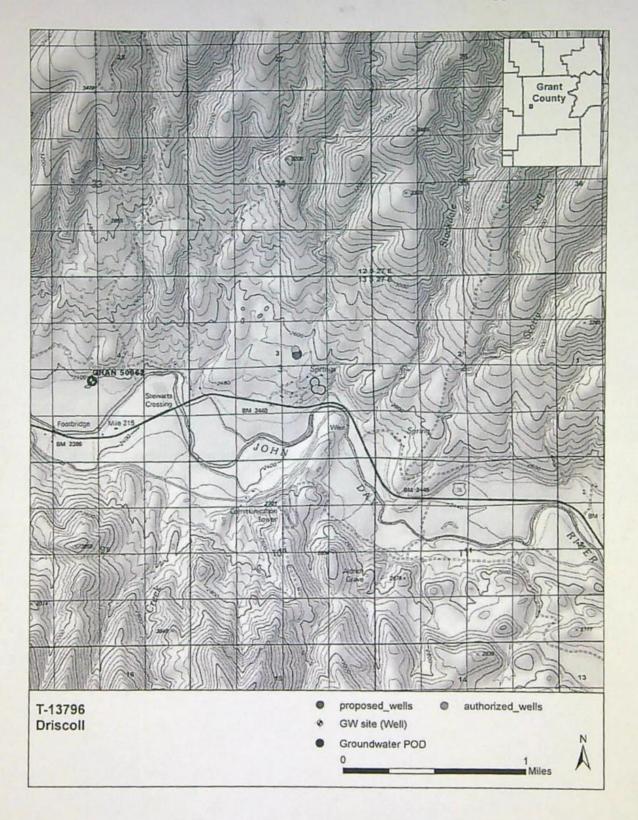

## SECTION 3, T.13S., R.27E., W.M. CLAIM OF BENEFICIAL USE MAP UNDER T-13796 FOR

DRISCOLL FAMILY TRUST

SCALE: 1" = 1320'

- O AUTHORIZED POA: WELL #4: 400' NORTH & 2220' WEST OF E1/4 COR. SEC. 3
- APOA: WELL #5: 380' NORTH & 2230' WEST OF E1/4 COR. SEC. 3 FLOW METER BEARS NORTH, 2 FT.

PRIMARY USE PRIORITY DATE 1991

( ) TAX LOT NO.

Received MAY 3 1 2024 OWRD PREPARED BY:

ROBERT D. BAGETT, PLS, CWRE
217 N. CANYON BLVD.
JOHN DAY, OREGON
(541) 620-0717
(541) 575-1251

MAY 10, 2024

RENEWS 12/31/2025

DISCLAIMER: THIS MAP IS NOT INTENDED TO PROVIDE LEGAL DIMENSIONS OR LOCATIONS OF PROPERTY OWNERSHIP LINES.

Water Resources Department

725 Summer St NE, Suite A Salem, OR 97301 (503) 986-0900 www.oregon.gov/owrd

DISCLAIMER: THIS MAP IS NOT INTENDED TO PROVIDE LEGAL DIMENSIONS OR LOCATIONS OF PROPERTY OWNERSHIP LINES.