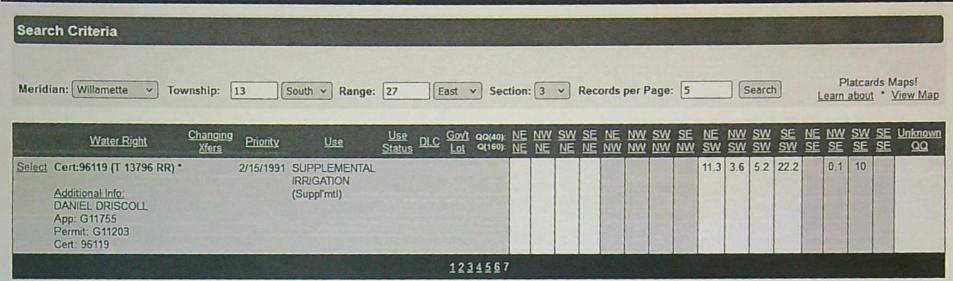

t: 87587     |                   | 5/2/1962  | SUPPLEMENTAL<br>IRRIGATION<br>(Suppl'mti) |               |     |             |                    |               |          |          |          |    |          |          |          |          |          | 0.2      |          |          |          |          |          |               |
|                                                                                                             |                   |           |                                           |               |     | 1234        | 567                |               |          |          |          |    |          |          |          |          |          |          |          |          |          |          |          |               |



# Main

**3** Return



Acreage Legend: 12.25 Regular acreage 12.25 Acreage is on a canceled right

(12.25) Acreage is part of a transfer and has not been proven up on yet (inchoate)

[12.25] Acreage has been suspended

\* Acreage is not specified

T-13796 number of acres irrigated

| Twp  | Rng  | Mer | Sec | Q-Q   | Acres |
|------|------|-----|-----|-------|-------|
| 13 S | 27 E | WM  | 3   | SW NE | 16    |
| 13 S | 27 E | WM  | 3   | SE NW | 23.9  |
| 13 S | 27 E | WM  | 3   | NE SW | 2.6   |
| 13 S | 27 E | WM  | 3   | NW SE | 1.6   |

44.1

T-13796:

Portion cadastral survey T13S, R27E, W.M – Section 3 – 1881-11-29:

| erdi Pa     | rallel (c | 801   |       | 130°E |
|-------------|-----------|-------|-------|-------|
| 00 00 40.00 | 0 40.00   | 19.00 | 40.00 | 00.00 |
| Parith of   | 80        | 1