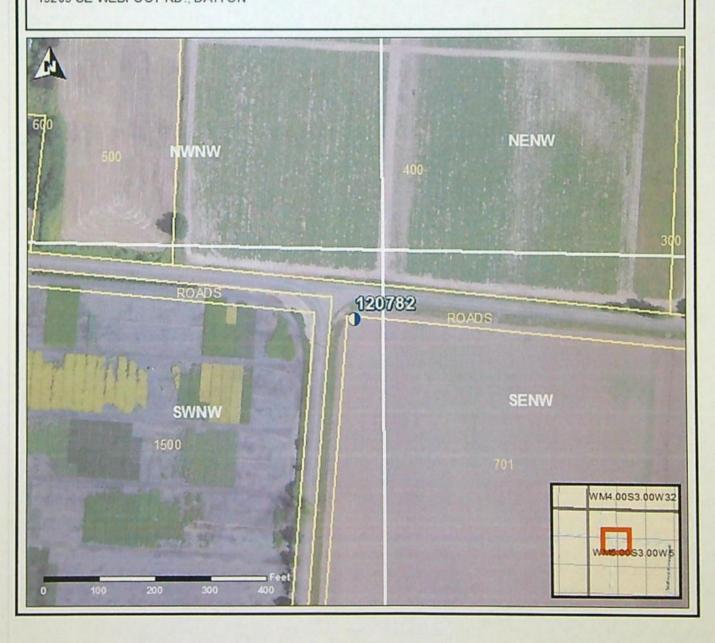

#### Authorized Point of Appropriation:

| Twp | Rng | Mer | Sec | Q-Q   | DLC | Measured Distances                                      |
|-----|-----|-----|-----|-------|-----|---------------------------------------------------------|
| 5 5 | 3 W | WM  | 5   | SW NW | 42  | WELL 1 - 780 FEET SOUTH FROM THE SE<br>CORNER OF DLC 42 |

# Authorized Place of Use:

|     |     | NURS | SERY US | SE    |       |
|-----|-----|------|---------|-------|-------|
| Twp | Rng | Mer  | Sec     | Q-Q   | Acres |
| 5 S | 3 W | WM   | 4       | SW NW | 3.0   |
| 5 S | 3 W | WM   | 4       | NW SW | 27.4  |
| 5 S | 3 W | WM   | 4       | SW SW | 10.2  |
| 55  | 3 W | WM   | 5       | SW NE | 11.5  |
| 5 S | 3 W | WM   | 5       | SE NE | 7.1   |
| 5 S | 3 W | WM   | 5       | SW NW | 1.3   |
| 55  | 3 W | WM   | 5       | SE NW | 29.8  |
| 55  | 3 W | WM   | 5       | NE SW | 37.7  |
| 55  | 3 W | WM   | 5       | NW SW | 3.5   |
| 5 S | 3 W | WM   | 5       | SW SW | 0.5   |
| 55  | 3 W | WM   | 5       | SE SW | 6.6   |
| 5 S | 3 W | WM   | 5       | NE SE | 40.0  |
| 5 S | 3 W | WM   | 5       | NW SE | 37.7  |
| 5 S | 3 W | WM   | 5       | SW SE | 32.7  |
| 5 S | 3 W | WM   | 5       | SE SE | 12.4  |
| 5 5 | 3 W | WM   | 8       | NW NE | 0.2   |
| 55  | 3 W | WM   | 8       | NENW  | 0.2   |
|     |     |      |         | Total | 261.8 |

11. Permit Amendment Application T-13835 proposes to move the authorized point of appropriation for Well 1 to:

| Twp | Rng | Mer | Sec | Q-Q   | Measured Distances                                                                | Approx Distance from the authorized POA |
|-----|-----|-----|-----|-------|-----------------------------------------------------------------------------------|-----------------------------------------|
| 5 S | 3 W | WM  | 5   | SW NW | WELL 1 – 1360 FEET SOUTH AND<br>1100 FEET EAST FROM THE NW<br>CORNER OF SECTION 5 | 885 FEET NW                             |

#### WELL LOCATIONS:

| Twp | Rng | Mer | Sec | Q-Q   | Measured Distances                                                             |
|-----|-----|-----|-----|-------|--------------------------------------------------------------------------------|
| 5 5 | 3 W | WM  | 5   | SW NW | WELL 1 - 1360 FEET SOUTH AND 1100 FEET EAST<br>FROM THE NW CORNER OF SECTION 5 |
| 5 5 | 3 W | WM  | 5   | NW SW | WELL 2 - 1690 FEET SOUTH AND 60 FEET WEST<br>FROM THE SE CORNER OF DLC 42      |
| 5 5 | 3 W | WM  | 5   | NW SE | WELL 3 - 2380 FEET SOUTH AND 2009 FEET EAST<br>FROM THE SE CORNER OF DLC 42    |

THE PLACE OF USE IS LOCATED AS FOLLOWS:

|     |     | NUR | SERY U | SE    |       |
|-----|-----|-----|--------|-------|-------|
| Twp | Rng | Mer | Sec    | Q-Q   | Acres |
| 5 S | 3 W | WM  | 4      | SW NW | 3.0   |
| 55  | 3 W | WM  | 4      | NW SW | 27.4  |
| 5 S | 3 W | WM  | 4      | SW SW | 10.2  |
| 55  | 3 W | WM  | 5      | SW NE | 11.5  |
| 5 S | 3 W | WM  | 5      | SE NE | 7.1   |
| 5 S | 3 W | WM  | 5      | SW NW | 1.3   |
| 5 S | 3 W | WM  | 5      | SE NW | 29.8  |
| 55  | 3 W | WM  | 5      | NE SW | 37.7  |
| 55  | 3 W | WM  | 5      | NW SW | 3.5   |
| 5 S | 3 W | WM  | 5      | SW SW | 0.5   |
| 5 S | 3 W | WM  | 5      | SE SW | 6.6   |
| 55  | 3 W | WM  | 5      | NE SE | 40.0  |
| 5 S | 3 W | WM  | 5      | NW SE | 37.7  |
| 55  | 3 W | WM  | 5      | SW SE | 32.7  |
| 5 S | 3 W | WM  | 5      | SE SE | 12.4  |
| 55  | 3 W | WM  | 8      | NW NE | 0.2   |
| 5 S | 3 W | WM  | 8      | NENW  | 0.2   |
|     |     |     |        | Total | 261.8 |