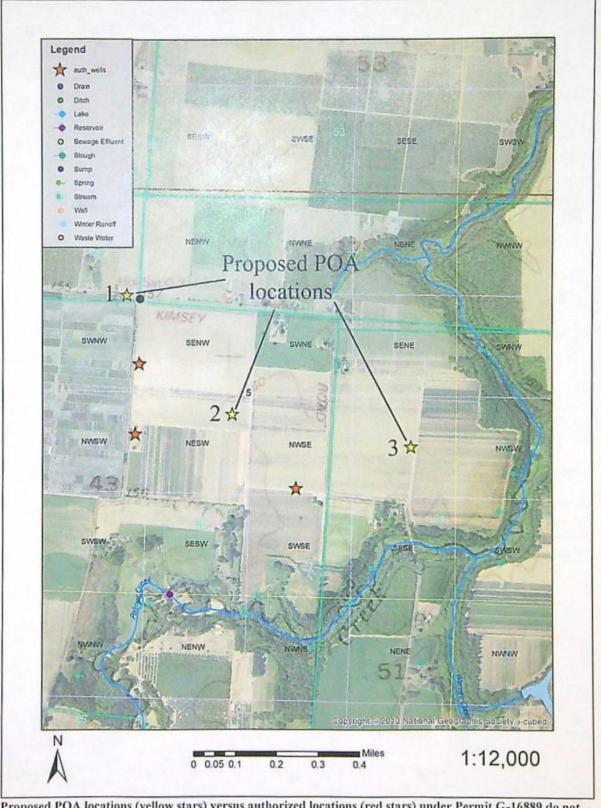

Subject: RE: Permit Amendment T-13835

Hi Phil,

Wow, that is very close! I will discuss with the applicant, but I am nearly certain they will simply want to adjust the proposed location to the red star. Are there any other concerns with the application that I should share with him, or would that change resolve it?

Subject: RE: Permit Amendment T-13835

Leah,

That is amazingly close to the map I was about to send you! (attached)
I plotted the location from metes and bounds given just to ensure there were no errors converting it and it very closely aligns with what you are showing. I annotated the map with where the original proposed location sits (yellow star), versus a point about 150' north of that (red star).

This all makes sense, and I appreciate Phil reviewing. I don't know if I shared the attached map with you and/or Phil, but just wanted to clarify that the applicant understood it was close but thought it was still outside the ¼-mile buffer. (Well 3 as shown on the map is where they initially wanted to move it, and the annotation is where they selected after we told them that was too close to Palmer Creek.)