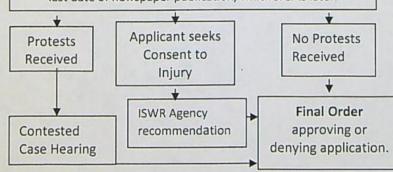

ntial for enlargement or injury to other rights

#### **Draft Preliminary Determination**

(WRD assessment of whether application should be approved or denied, considering injury review and any comments received) sent to applicant, with request for a report of ownership for the lands where the transfer right is.

#### Applicant Review of

Draft Preliminary Determination

(Opportunity for applicant to submit a report of land ownership and modify or withdraw proposed transfer—at least 30 days

Preliminary Determination Issued

#### Notice of Preliminary Determination

in WRD Weekly Notice and, if statutorily required, in newspaper once a week for 2 or 3 consecutive weeks.

Protest Period ends 30 days after WRD notice, or 30 days after last date of newspaper publication, whichever is later.



#### Period for developing authorized changes

begins as soon as an order is issued approving the changes. If the certificate has been cancelled the right goes into an inchoate state.

#### Deadline for completion of the changes.

The applicant must make full beneficial use under terms and conditions of the order by the deadline, request an extension of time, or inform the Department that the change is not intended to be completed.

If the applicant decides not to complete a change in POD/POA, the Department will issue an order reverting the right to the original POD/POA and issue a new certificate. However, if any other type of change is not completed, the transferred portion of the right is forfeited.

An order may be issued, granting an extension of time for completing the changes.

A