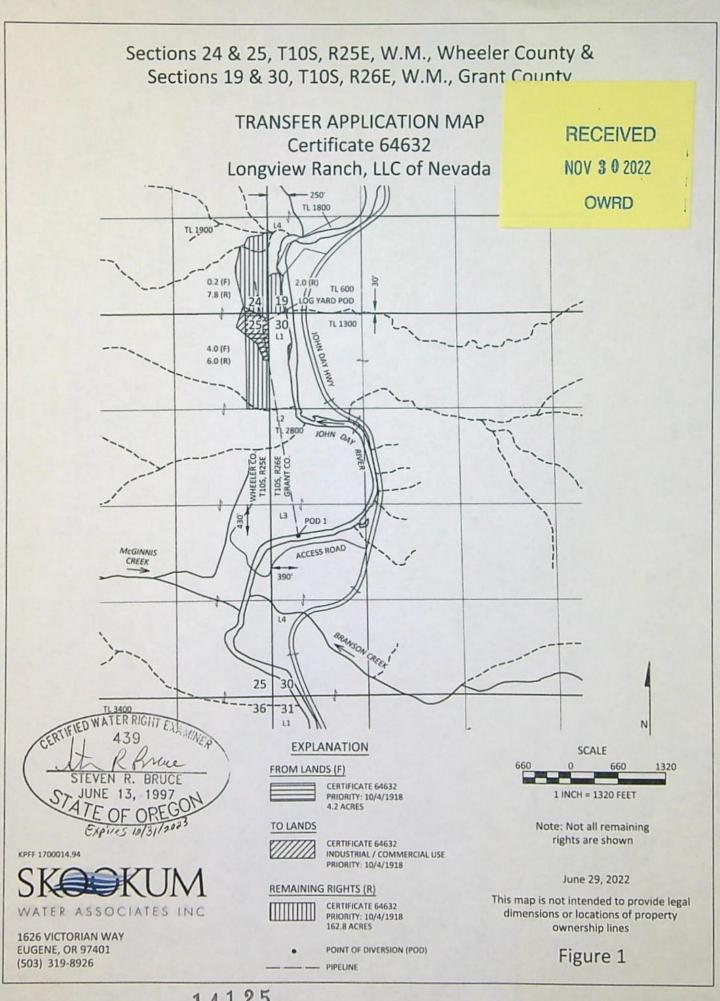

694            | 40.48    |                |            |
| Your E           | ectricity Usage | Over The La | st 13 Months   |          |                |            |

Please allow ample time for delivery before the due date when mailing your payment.

Keep This Portion For Your Records - Return Bottom Portion With Payment



Aug Sep Oct Nov Dec Jan Feb Mar Apr May Jun Jul Aug

9181

| ORUTTAU     |                         |
|-------------|-------------------------|
|             | Account Number          |
| \$0.00      | Prev Unpaid Balance     |
| \$-1,688.95 | Payment                 |
| \$1,525.97  | Current Month's Charges |
| 09/29/22    | Due Date                |
| \$1,525.97  | Net Amount Due          |

COLUMBIA POWER COOPERATIVE ASSOCIATION PO BOX 97 MONUMENT OR 97864-0097



# Oregon Water Resources Department Transfer Fee Calculation for Permanent (Non-District) Transfer Return

| ñ | Main   | 0 | Help       |
|---|--------|---|------------|
| 0 | Return | • | Contact Us |

| Today's Date: Thursday, December 1, 2022                                                                                                                                                               | Fee Calculation |
|--------------------------------------------------------------------------------------------------------------------------------------------------------------------------------------------------------|-----------------|
| Base Fee (includes one type of change to one water right for up to 1 cfs)