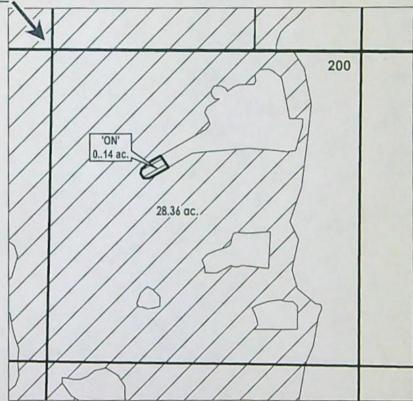

### FINAL PROOF MAP

NAME: Houston Lake Ranch, LLC

**TAXLOT #: 200** 

0.14 ACRES

Final Inspection by: CARY P

| urrent Owner    |                                          | nnt): Freeman, Ma                           | Petition #: P-2 OWRD #: T-1        |         |
|-----------------|------------------------------------------|---------------------------------------------|------------------------------------|---------|
|                 |                                          |                                             | Notice #: T-2                      | 022-017 |
| P.O.D           | USE                                      | HG                                          | TRSQQTL                            | ACRES   |
| 1               | IRR                                      | A-24-24-5                                   | 171318SWSW00500                    | 0.13 ac |
| Jse (crops pr   | rigation:;<br>roduced):_l<br>to calcualt | SPRINKLER<br>PASTURE<br>e area irrigated:_\ | /ISUAL                             |         |
|                 |                                          | eficial use: YES                            |                                    |         |
|                 |                                          | nges to mapping f<br>changes in WWIN        | or updates to ARC. Date submit: NO | ted:    |
| Enter use       | into WWI                                 | N: 7/20/23 GB                               |                                    | •       |
| INCOMPLI        | TTF.                                     |                                             |                                    |         |
| Failure to Pro  | ve up:                                   | acres of                                    | transferred water right            |         |
| Extension File  | ed: NO                                   |                                             |                                    |         |
|                 |                                          |                                             |                                    |         |
| TES:<br>Review: |                                          |                                             |                                    |         |
|                 |                                          |                                             |                                    |         |
| Review:         |                                          |                                             |                                    |         |
|                 |                                          |                                             |                                    |         |
|                 |                                          |                                             |                                    |         |
| Review (if not  | complete a                               | ssess \$150.00 fee):                        |                                    |         |
|                 | 341                                      |                                             |                                    |         |
|                 |                                          |                                             |                                    |         |

# DESCHUTES COUNTY SEC.18 T17S R13E

SCALE - 1" = 400'

SW 1/4 OF THE SW 1/4

OWRD #: T-14128

### FINAL PROOF MAP

NAME: Freeman, Matthew/Jamie

**TAXLOT #: 500** 

0.13 ACRES

Date: 7/12/2023

|        |                                                               |                      | nt): Lyons Fa                  |                              | etition #: P-2022-0      | 02      |
|--------|---------------------------------------------------------------|----------------------|--------------------------------|------------------------------|--------------------------|---------|
| Curi   | rent Owner                                                    | : no chang           | ge                             |                              | WRD #: T-14128           | 116     |
|        |                                                               |                      |                                | NO                           | otice #: <u>T-2022-0</u> | )16     |
|        |                                                               | T                    |                                |                              |                          |         |
|        | P.O.D                                                         | USE                  | HG                             | TRSQQTI                      |                          | ACRES   |
|        |                                                               | IRR                  | A-24-16, A-24-17-1             | 171319NWS                    | W01400                   | 0.82 ac |
| ☐ Me   | rson intereve<br>thod of Irri<br>e (crops pro<br>ethod used t | igation: Foduced): P | LINE                           | d:_VISUAL                    |                          |         |
| □ Is l | beneficial u                                                  | se achieve           | d: FULL                        |                              |                          |         |
|        |                                                               |                      | eficial use: Y                 | ES                           |                          |         |
|        |                                                               |                      | nges to mappin<br>hanges in WV | ng for updates to ARC. I     | Date submitted:          |         |
|        | Enter use in                                                  | nto WWIN             | I: 7/20/23 GE                  | 3                            |                          |         |
|        |                                                               |                      |                                |                              |                          |         |
| IF IN  | COMPLE                                                        | TE:                  |                                |                              |                          |         |
| ☐ Fai  | lure to Prov<br>tension File                                  | ve up:               | acre                           | s of transferred water right | nt                       |         |
| _ DA   |                                                               | u. 110               |                                |                              |                          |         |
|        |                                                               |                      |                                |                              |                          |         |
| NOTES  |                                                               |                      |                                |                              |                          |         |
| 1ST Re | view.                                                         |                      |                                |                              |                          |         |
|        |                                                               |                      |                                |                              |                          |         |
| 2ND Re | eview:                                                        |                      |                                |                              |                          |         |
| •      |                                                               |                      |                                |                              |                          |         |
|        |                                                               |                      |                                |                              |                          |         |
| BRD Re | view (if not                                                  | complete as          | sess \$150.00 fe               | ee):                         |                          |         |
|        |                                                               |                      |                                |                              |                          |         |
|        |                                                               |                      |                                |                              |                          |         |
| G: 1.7 |                                                               | by CADV              | D                              | Data C                       | (/2022                   |         |
| mal I  | nspection l                                                   | by: CARY             | ľ                              | Date: _6/                    | 0/2023                   |         |