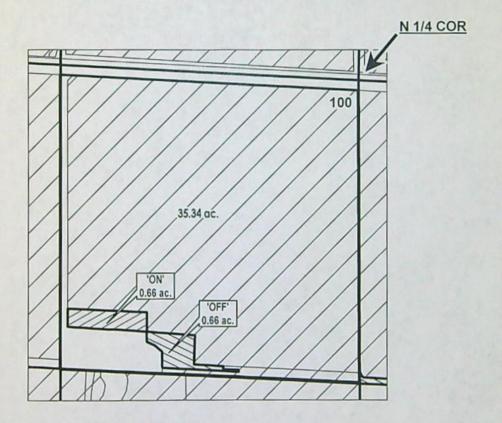

### FINAL PROOF MAP

NAME: Freeman, Matthew/Jamie

**TAXLOT #: 500** 

0.13 ACRES

Date: 7/12/2023

|        |                                                               |                      | nt): Lyons Fa                  |                              | etition #: P-2022-0      | 02      |
|--------|---------------------------------------------------------------|----------------------|--------------------------------|------------------------------|--------------------------|---------|
| Curi   | rent Owner                                                    | : no chang           | ge                             |                              | WRD #: T-14128           | 116     |
|        |                                                               |                      |                                | NO                           | otice #: <u>T-2022-0</u> | )16     |
|        |                                                               | T                    |                                |                              |                          |         |
|        | P.O.D                                                         | USE                  | HG                             | TRSQQTI                      |                          | ACRES   |
|        |                                                               | IRR                  | A-24-16, A-24-17-1             | 171319NWS                    | W01400                   | 0.82 ac |
| ☐ Me   | rson intereve<br>thod of Irri<br>e (crops pro<br>ethod used t | igation: Foduced): P | LINE                           | d:_VISUAL                    |                          |         |
| □ Is l | beneficial u                                                  | se achieve           | d: FULL                        |                              |                          |         |
|        |                                                               |                      | eficial use: Y                 | ES                           |                          |         |
|        |                                                               |                      | nges to mappin<br>hanges in WV | ng for updates to ARC. I     | Date submitted:          |         |
|        | Enter use in                                                  | nto WWIN             | I: 7/20/23 GE                  | 3                            |                          |         |
|        |                                                               |                      |                                |                              |                          |         |
| IF IN  | COMPLE                                                        | TE:                  |                                |                              |                          |         |
| ☐ Fai  | lure to Prov<br>tension File                                  | ve up:               | acre                           | s of transferred water right | nt                       |         |
| _ DA   |                                                               | u. 110               |                                |                              |                          |         |
|        |                                                               |                      |                                |                              |                          |         |
| NOTES  |                                                               |                      |                                |                              |                          |         |
| 1ST Re | view.                                                         |                      |                                |                              |                          |         |
|        |                                                               |                      |                                |                              |                          |         |
| 2ND Re | eview:                                                        |                      |                                |                              |                          |         |
| •      |                                                               |                      |                                |                              |                          |         |
|        |                                                               |                      |                                |                              |                          |         |
| BRD Re | view (if not                                                  | complete as          | sess \$150.00 fe               | ee):                         |                          |         |
|        |                                                               |                      |                                |                              |                          |         |
|        |                                                               |                      |                                |                              |                          |         |
| G: 1.7 |                                                               | by CADV              | D                              | Data C                       | (/2022                   |         |
| mal I  | nspection l                                                   | by: CARY             | ľ                              | Date: _6/                    | 0/2023                   |         |

# DESCHUTES COUNTY SEC.19 T17S R13E

SCALE - 1" = 400'

NW 1/4 OF THE SW 1/4

OWRD #: T-14128