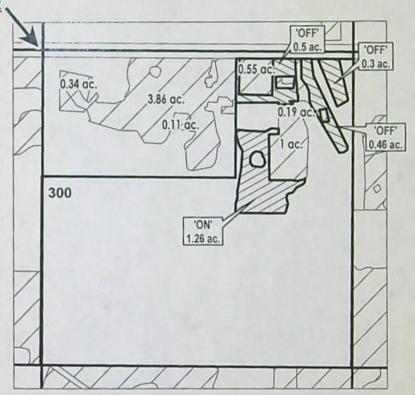

# DESCHUTES COUNTY SEC.34 T17S R13E

SCALE - 1" = 400'

SW 1/4 OF THE SE 1/4

OWRD #: T-14128