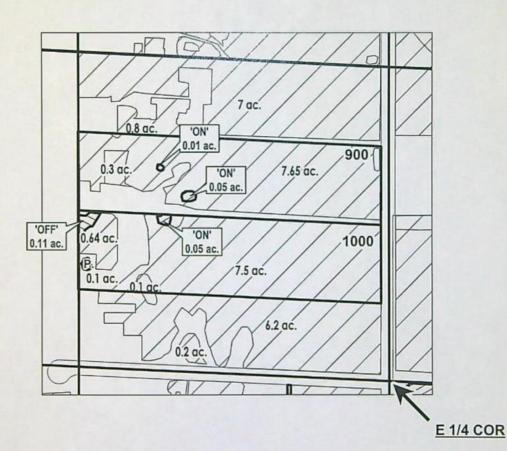

### FINAL PROOF MAP

NAME: Lyons Family Trust

TAXLOT #: 1400

**0.82 ACRES** 

| Current Owner                     |                                                                           |                                                                  | nes/Shandro, KerriPetition #: P-20<br>OWRD #: T-14 |        |
|-----------------------------------|---------------------------------------------------------------------------|------------------------------------------------------------------|----------------------------------------------------|--------|
|                                   |                                                                           |                                                                  | Notice #: T-20                                     |        |
|                                   |                                                                           |                                                                  |                                                    |        |
| P.O.D                             | USE                                                                       | HG                                                               | TRSQQTL                                            | ACRES  |
| 1                                 | IRR                                                                       | D-1-5-3                                                          | 171334SWSE00200                                    | 2.06 a |
| Is beneficial u                   | igation: Poduced): Produced): Produced): Produced): Produced is a chieved | ODS<br>ASTURE<br>area irrigated: GI<br>d: FULL<br>icial use: YES | PS                                                 |        |
| o Submi                           | t map chang                                                               |                                                                  | r updates to ARC. Date submitte                    | ed:    |
| ☐ Enter use i                     | nto WWIN                                                                  | : 7/20/23 GB                                                     |                                                    |        |
| IF INCOMPLE                       |                                                                           |                                                                  |                                                    |        |
| Failure to Prov<br>Extension File |                                                                           | acres of t                                                       | ransferred water right                             |        |
|                                   |                                                                           |                                                                  |                                                    |        |
| NOTES:                            |                                                                           |                                                                  |                                                    |        |
| ST Review:                        |                                                                           |                                                                  |                                                    |        |
|                                   |                                                                           |                                                                  |                                                    |        |
| ND Review:                        |                                                                           |                                                                  |                                                    |        |
|                                   |                                                                           |                                                                  |                                                    |        |
|                                   |                                                                           |                                                                  |                                                    |        |
| RD Review (if not                 | complete ass                                                              | ess \$150.00 fee):                                               |                                                    |        |
|                                   |                                                                           |                                                                  |                                                    |        |
|                                   |                                                                           |                                                                  |                                                    |        |
| . 17                              | han DANID                                                                 |                                                                  | P. 4 7/11/2000                                     |        |
| inal Inspection                   | by: DAN D                                                                 |                                                                  | Date: 7/11/2023                                    |        |