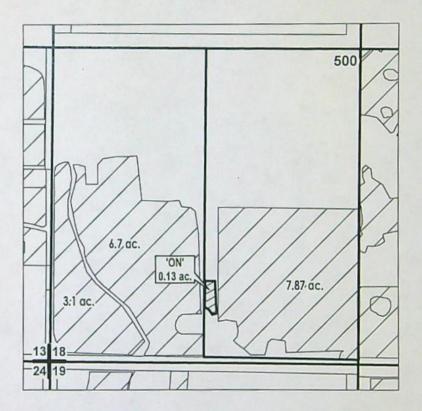

### FINAL PROOF MAP

NAME: Freeman, Matthew/Jamie

**TAXLOT #: 500** 

0.13 ACRES

Date: 7/12/2023

|        |                                                               |                      | nt): Lyons Fa                  |                              | etition #: P-2022-0      | 02      |
|--------|---------------------------------------------------------------|----------------------|--------------------------------|------------------------------|--------------------------|---------|
| Curi   | rent Owner                                                    | : no chang           | ge                             |                              | WRD #: T-14128           | 116     |
|        |                                                               |                      |                                | NO                           | otice #: <u>T-2022-0</u> | )16     |
|        |                                                               | T                    |                                |                              |                          |         |
|        | P.O.D                                                         | USE                  | HG                             | TRSQQTI                      |                          | ACRES   |
|        |                                                               | IRR                  | A-24-16, A-24-17-1             | 171319NWS                    | W01400                   | 0.82 ac |
| ☐ Me   | rson intereve<br>thod of Irri<br>e (crops pro<br>ethod used t | igation: Foduced): P | LINE                           | d:_VISUAL                    |                          |         |
| □ Is l | beneficial u                                                  | se achieve           | d: FULL                        |                              |                          |         |
|        |                                                               |                      | eficial use: Y                 | ES                           |                          |         |
|        |                                                               |                      | nges to mappin<br>hanges in WV | ng for updates to ARC. I     | Date submitted:          |         |
|        | Enter use in                                                  | nto WWIN             | I: 7/20/23 GE                  | 3                            |                          |         |
|        |                                                               |                      |                                |                              |                          |         |
| IF IN  | COMPLE                                                        | TE:                  |                                |                              |                          |         |
| ☐ Fai  | lure to Prov<br>tension File                                  | ve up:               | acre                           | s of transferred water right | nt                       |         |
| _ DA   |                                                               | u. 110               |                                |                              |                          |         |
|        |                                                               |                      |                                |                              |                          |         |
| NOTES  |                                                               |                      |                                |                              |                          |         |
| 1ST Re | view.                                                         |                      |                                |                              |                          |         |
|        |                                                               |                      |                                |                              |                          |         |
| 2ND Re | eview:                                                        |                      |                                |                              |                          |         |
| •      |                                                               |                      |                                |                              |                          |         |
|        |                                                               |                      |                                |                              |                          |         |
| BRD Re | view (if not                                                  | complete as          | sess \$150.00 fe               | ee):                         |                          |         |
|        |                                                               |                      |                                |                              |                          |         |
|        |                                                               |                      |                                |                              |                          |         |
| G: 1.7 |                                                               | by CADV              | D                              | Data C                       | (/2022                   |         |
| mal I  | nspection l                                                   | by: CARY             | ľ                              | Date: _6/                    | 0/2023                   |         |

# DESCHUTES COUNTY SEC.19 T17S R13E

SCALE - 1" = 400'

NW 1/4 OF THE SW 1/4

OWRD #: T-14128

### FINAL PROOF MAP

NAME: Lyons Family Trust

TAXLOT #: 1400

**0.82 ACRES** 

| Current Owner                     |                                                                           |                                                                  | nes/Shandro, KerriPetition #: P-20<br>OWRD #: T-14 |        |
|-----------------------------------|---------------------------------------------------------------------------|------------------------------------------------------------------|----------------------------------------------------|--------|
|                                   |                                                                           |                                                                  | Notice #: T-20                                     |        |
|                                   |                                                                           |                                                                  |                                                    |        |
| P.O.D                             | USE                                                                       | HG                                                               | TRSQQTL                                            | ACRES  |
| 1                                 | IRR                                                                       | D-1-5-3                                                          | 171334SWSE00200                                    | 2.06 a |
| Is beneficial u                   | igation: Poduced): Produced): Produced): Produced): Produced is a chieved | ODS<br>ASTURE<br>area irrigated: GI<br>d: FULL<br>icial use: YES | PS                                                 |        |
| o Submi                           | t map chang                                                               |                                                                  | r updates to ARC. Date submitte                    | ed:    |
| ☐ Enter use i                     | nto WWIN                                                                  | : 7/20/23 GB                                                     |                                                    |        |
| IF INCOMPLE                       |                                                                           |                                                                  |                                                    |        |
| Failure to Prov<br>Extension File |                                                                           | acres of t                                                       | ransferred water right                             |        |
|                                   |                                                                           |                                                                  |                                                    |        |
| NOTES:                            |                                                                           |                                                                  |                                                    |        |
| ST Review:                        |                                                                           |                                                                  |                                                    |        |
|                                   |                                                                           |                                                                  |                                                    |        |
| ND Review:                        |                                                                           |                                                                  |                                                    |        |
|                                   |                                                                           |                                                                  |                                                    |        |
|                                   |                                                                           |                                                                  |                                                    |        |
| RD Review (if not                 | complete ass                                                              | ess \$150.00 fee):                                               |                                                    |        |
|                                   |                                                                           |                                                                  |                                                    |        |
|                                   |                                                                           |                                                                  |                                                    |        |
| . 17                              | han DANID                                                                 |                                                                  | P. 4 7/11/2000                                     |        |
| inal Inspection                   | by: DAN D                                                                 |                                                                  | Date: 7/11/2023                                    |        |