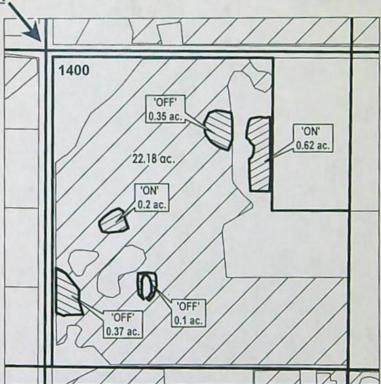

### FINAL PROOF MAP

NAME: Lyons Family Trust

TAXLOT #: 1400

**0.82 ACRES** 

| Current Owner                     |                                                                           |                                                                  | nes/Shandro, KerriPetition #: P-20<br>OWRD #: T-14 |        |
|-----------------------------------|---------------------------------------------------------------------------|------------------------------------------------------------------|----------------------------------------------------|--------|
|                                   |                                                                           |                                                                  | Notice #: T-20                                     |        |
|                                   |                                                                           |                                                                  |                                                    |        |
| P.O.D                             | USE                                                                       | HG                                                               | TRSQQTL                                            | ACRES  |
| 1                                 | IRR                                                                       | D-1-5-3                                                          | 171334SWSE00200                                    | 2.06 a |
| Is beneficial u                   | igation: Poduced): Produced): Produced): Produced): Produced is a chieved | ODS<br>ASTURE<br>area irrigated: GI<br>d: FULL<br>icial use: YES | PS                                                 |        |
| o Submi                           | t map chang                                                               |                                                                  | r updates to ARC. Date submitte                    | ed:    |
| ☐ Enter use i                     | nto WWIN                                                                  | : 7/20/23 GB                                                     |                                                    |        |
| IF INCOMPLE                       |                                                                           |                                                                  |                                                    |        |
| Failure to Prov<br>Extension File |                                                                           | acres of t                                                       | ransferred water right                             |        |
|                                   |                                                                           |                                                                  |                                                    |        |
| NOTES:                            |                                                                           |                                                                  |                                                    |        |
| ST Review:                        |                                                                           |                                                                  |                                                    |        |
|                                   |                                                                           |                                                                  |                                                    |        |
| ND Review:                        |                                                                           |                                                                  |                                                    |        |
|                                   |                                                                           |                                                                  |                                                    |        |
|                                   |                                                                           |                                                                  |                                                    |        |
| RD Review (if not                 | complete ass                                                              | ess \$150.00 fee):                                               |                                                    |        |
|                                   |                                                                           |                                                                  |                                                    |        |
|                                   |                                                                           |                                                                  |                                                    |        |
| . 17                              | han DANID                                                                 |                                                                  | P. 4 7/11/2000                                     |        |
| inal Inspection                   | by: DAN D                                                                 |                                                                  | Date: 7/11/2023                                    |        |

# DESCHUTES COUNTY SEC.34 T17S R13E

SCALE - 1" = 400'

SW 1/4 OF THE SE 1/4

OWRD #: T-14128