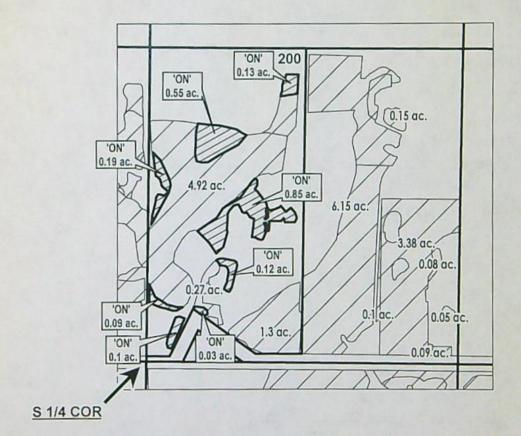

### FINAL PROOF MAP

NAME: Lyons Family Trust

TAXLOT #: 1400

**0.82 ACRES** 

| Current Owner                     |                                                                           |                                                                  | nes/Shandro, KerriPetition #: P-20<br>OWRD #: T-14 |        |
|-----------------------------------|---------------------------------------------------------------------------|------------------------------------------------------------------|----------------------------------------------------|--------|
|                                   |                                                                           |                                                                  | Notice #: T-20                                     |        |
|                                   |                                                                           |                                                                  |                                                    |        |
| P.O.D                             | USE                                                                       | HG                                                               | TRSQQTL                                            | ACRES  |
| 1                                 | IRR                                                                       | D-1-5-3                                                          | 171334SWSE00200                                    | 2.06 a |
| Is beneficial u                   | igation: Poduced): Produced): Produced): Produced): Produced is a chieved | ODS<br>ASTURE<br>area irrigated: GI<br>d: FULL<br>icial use: YES | PS                                                 |        |
| o Submi                           | t map chang                                                               |                                                                  | r updates to ARC. Date submitte                    | ed:    |
| ☐ Enter use i                     | nto WWIN                                                                  | : 7/20/23 GB                                                     |                                                    |        |
| IF INCOMPLE                       |                                                                           |                                                                  |                                                    |        |
| Failure to Prov<br>Extension File |                                                                           | acres of t                                                       | ransferred water right                             |        |
|                                   |                                                                           |                                                                  |                                                    |        |
| NOTES:                            |                                                                           |                                                                  |                                                    |        |
| ST Review:                        |                                                                           |                                                                  |                                                    |        |
|                                   |                                                                           |                                                                  |                                                    |        |
| ND Review:                        |                                                                           |                                                                  |                                                    |        |
|                                   |                                                                           |                                                                  |                                                    |        |
|                                   |                                                                           |                                                                  |                                                    |        |
| RD Review (if not                 | complete ass                                                              | ess \$150.00 fee):                                               |                                                    |        |
|                                   |                                                                           |                                                                  |                                                    |        |
|                                   |                                                                           |                                                                  |                                                    |        |
| . 17                              | han DANID                                                                 |                                                                  | P. 4 7/11/2000                                     |        |
| inal Inspection                   | by: DAN D                                                                 |                                                                  | Date: 7/11/2023                                    |        |