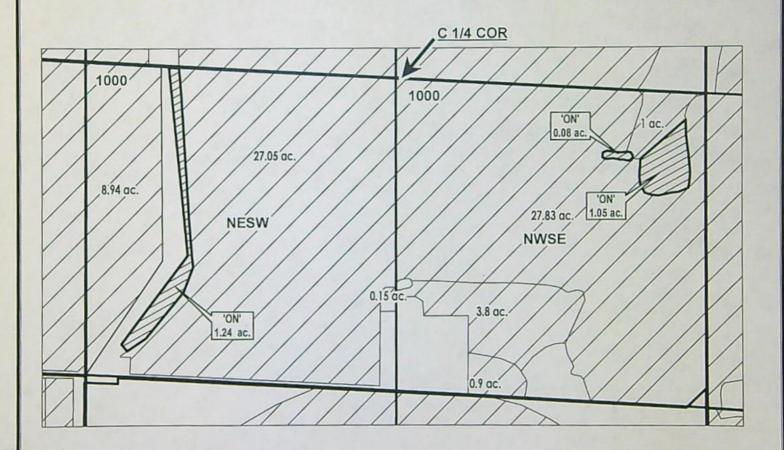

USE HG TRSQQTL ACRES 1-3-13 IRR 171414NWSE01000 1.13 ac Person intereview (if any): ☐ Method of Irrigation: FLOOD
☐ Use (crops produced): PASTURE ☐ Method used to calcualte area irrigated: Visual/GPS ☐ Is beneficial use achieved: Yes Dated photos of beneficial use: NO Are there any mapping changes: No O Submit map changes to mapping for updates to ARC. Date submitted: O Update QQ/TL changes in WWIN: NO ☐ Enter use into WWIN: 7/20/23 GB IF INCOMPLETE: acres of transferred water right ☐ Failure to Prove up: ☐ Extension Filed: NO NOTES: 1ST Review: Full BU achieved. Irrigating established pasture 2ND Review: 3RD Review (if not complete assess \$150.00 fee):

Date: 6/27/23



# DESCHUTES COUNTY SEC.14 T17S R14E

SCALE - 1" = 400'



NE 1/4 OF THE SW 1/4; NW 1/4 OF THE SE 1/4

OWRD #: T-14128







#### FINAL PROOF MAP

NAME: Caverhill, Cougar/Sandra

**TAXLOT #: 1000** 

**2.37 ACRES** 

Final Inspection by: BAXTER D



| Property Owner (Applicant): Strawn Living Trust Current Owner: no change |                                   |                     |                              |                                | Petition #: P-2022-002<br>OWRD #: T-14128<br>Notice #: T-2022-019 |           |  |
|--------------------------------------------------------------------------|-----------------------------------|---------------------|------------------------------|--------------------------------|-------------------------------------------------------------------|-----------|--|
|                                                                          | P.O.D