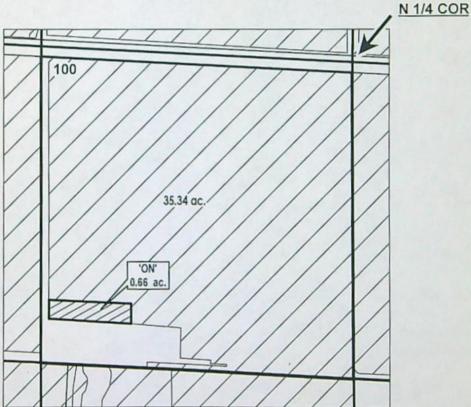

# CROOK COUNTY SEC.01 T15S R14E

SCALE - 1" = 400'

NW 1/4 OF THE NE 1/4

OWRD #: T-14128

N 1/4 COR

### FINAL PROOF MAP

NAME: Houston Lake Ranch, LLC

**TAXLOT #: 200** 

0.14 ACRES

Final Inspection by: CARY P

| urrent Owner    |                                          | nnt): Freeman, Ma                           | Petition #: P-2 OWRD #: T-1        |         |
|-----------------|------------------------------------------|---------------------------------------------|------------------------------------|---------|
|                 |                                          |                                             | Notice #: T-2                      | 022-017 |
| P.O.D           | USE                                      | HG                                          | TRSQQTL                            | ACRES   |
| 1               | IRR                                      | A-24-24-5                                   | 171318SWSW00500                    | 0.13 ac |
| Jse (crops pr   | rigation:;<br>roduced):_l<br>to calcualt | SPRINKLER<br>PASTURE<br>e area irrigated:_\ | /ISUAL                             |         |
|                 |                                          | eficial use: YES                            |                                    |         |
|                 |                                          | nges to mapping f<br>changes in WWIN        | or updates to ARC. Date submit: NO | ted:    |
| Enter use       | into WWI                                 | N: 7/20/23 GB                               |                                    | •       |
| INCOMPLI        | TTF.                                     |                                             |                                    |         |
| Failure to Pro  | ve up:                                   | acres of                                    | transferred water right            |         |
| Extension File  | ed: NO                                   |                                             |                                    |         |
|                 |                                          |                                             |                                    |         |
| TES:<br>Review: |                                          |                                             |                                    |         |
|                 |                                          |                                             |                                    |         |
| Review:         |                                          |                                             |                                    |         |
|                 |                                          |                                             |                                    |         |
|                 |                                          |                                             |                                    |         |
| Review (if not  | complete a                               | ssess \$150.00 fee):                        |                                    |         |
|                 | 341                                      |                                             |                                    |         |
|                 |                                          |                                             |                                    |         |