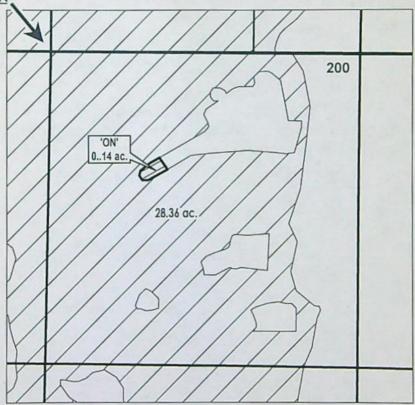

# CROOK COUNTY SEC.01 T15S R14E

SCALE - 1" = 400'

NW 1/4 OF THE NE 1/4

OWRD #: T-14128

N 1/4 COR

### FINAL PROOF MAP

NAME: Houston Lake Ranch, LLC

**TAXLOT #: 200** 

0.14 ACRES

Final Inspection by: CARY P

| urrent Owner    |                                          | nnt): Freeman, Ma                           | Petition #: P-2 OWRD #: T-1        |         |
|-----------------|------------------------------------------|---------------------------------------------|------------------------------------|---------|
|                 |                                          |                                             | Notice #: T-2                      | 022-017 |
| P.O.D           | USE                                      | HG                                          | TRSQQTL                            | ACRES   |
| 1               | IRR                                      | A-24-24-5                                   | 171318SWSW00500                    | 0.13 ac |
| Jse (crops pr   | rigation:;<br>roduced):_l<br>to calcualt | SPRINKLER<br>PASTURE<br>e area irrigated:_\ | /ISUAL                             |         |
|                 |                                          | eficial use: YES                            |                                    |         |
|                 |                                          | nges to mapping f<br>changes in WWIN        | or updates to ARC. Date submit: NO | ted:    |
| Enter use       | into WWI                                 | N: 7/20/23 GB                               |                                    | •       |
| INCOMPLI        | TTF.                                     |                                             |                                    |         |
| Failure to Pro  | ve up:                                   | acres of                                    | transferred water right            |         |
| Extension File  | ed: NO                                   |                                             |                                    |         |
|                 |                                          |                                             |                                    |         |
| TES:<br>Review: |                                          |                                             |                                    |         |
|                 |                                          |                                             |                                    |         |
| Review:         |                                          |                                             |                                    |         |
|                 |                                          |                                             |                                    |         |
|                 |                                          |                                             |                                    |         |
| Review (if not  | complete a                               | ssess \$150.00 fee):                        |                                    |         |
|                 | 341                                      |                                             |                                    |         |
|                 |                                          |                                             |                                    |         |