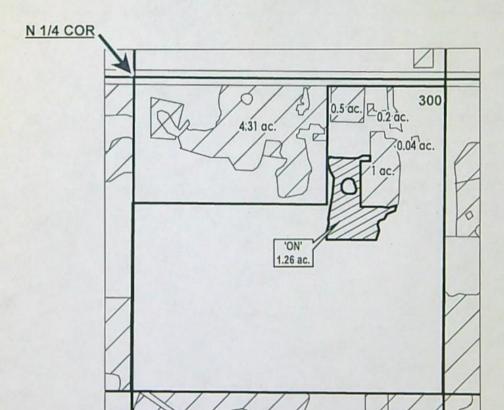

# DESCHUTES COUNTY SEC.34 T17S R13E

SCALE - 1" = 400'

SW 1/4 OF THE SE 1/4

OWRD #: T-14128