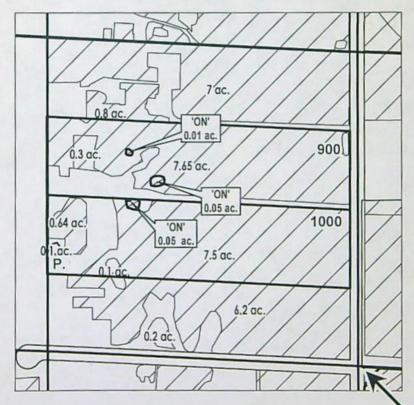

### FINAL PROOF MAP

NAME: Lyons Family Trust

TAXLOT #: 1400

**0.82 ACRES** 

| Current Owner                     |                                                                           |                                                                  | nes/Shandro, KerriPetition #: P-20<br>OWRD #: T-14 |        |
|-----------------------------------|---------------------------------------------------------------------------|------------------------------------------------------------------|----------------------------------------------------|--------|
|                                   |                                                                           |                                                                  | Notice #: T-20                                     |        |
|                                   |                                                                           |                                                                  |                                                    |        |
| P.O.D                             | USE                                                                       | HG                                                               | TRSQQTL                                            | ACRES  |
| 1                                 | IRR                                                                       | D-1-5-3                                                          | 171334SWSE00200                                    | 2.06 a |
| Is beneficial u                   | igation: Poduced): Produced): Produced): Produced): Produced is a chieved | ODS<br>ASTURE<br>area irrigated: GI<br>d: FULL<br>icial use: YES | PS                                                 |        |
| o Submi                           | t map chang                                                               |                                                                  | r updates to ARC. Date submitte                    | ed:    |
| ☐ Enter use i                     | nto WWIN                                                                  | : 7/20/23 GB                                                     |                                                    |        |
| IF INCOMPLE                       |                                                                           |                                                                  |                                                    |        |
| Failure to Prov<br>Extension File |                                                                           | acres of t                                                       | ransferred water right                             |        |
|                                   |                                                                           |                                                                  |                                                    |        |
| NOTES:                            |                                                                           |                                                                  |                                                    |        |
| ST Review:                        |                                                                           |                                                                  |                                                    |        |
|                                   |                                                                           |                                                                  |                                                    |        |
| ND Review:                        |                                                                           |                                                                  |                                                    |        |
|                                   |                                                                           |                                                                  |                                                    |        |
|                                   |                                                                           |                                                                  |                                                    |        |
| RD Review (if not                 | complete ass                                                              | ess \$150.00 fee):                                               |                                                    |        |
|                                   |                                                                           |                                                                  |                                                    |        |
|                                   |                                                                           |                                                                  |                                                    |        |
| . 17                              | han DANID                                                                 |                                                                  | P. 4 7/11/2000                                     |        |
| inal Inspection                   | by: DAN D                                                                 |                                                                  | Date: 7/11/2023                                    |        |

# DESCHUTES COUNTY SEC.34 T17S R13E

SCALE - 1" = 400'

SW 1/4 OF THE SE 1/4

OWRD #: T-14128