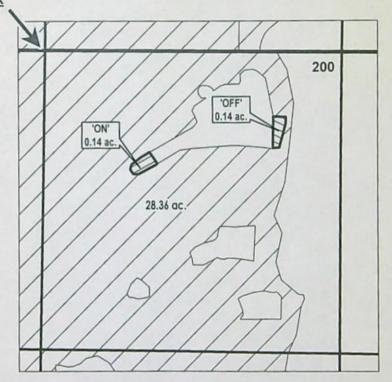

# CROOK COUNTY SEC.01 T15S R14E

SCALE - 1" = 400'

NW 1/4 OF THE NE 1/4

OWRD #: T-14128

N 1/4 COR

### FINAL PROOF MAP

NAME: Houston Lake Ranch, LLC

**TAXLOT #: 200** 

0.14 ACRES

Final Inspection by: CARY P

| urrent Owner    |                                          | nnt): Freeman, Ma                           | Petition #: P-2 OWRD #: T-1        |         |
|-----------------|------------------------------------------|---------------------------------------------|------------------------------------|---------|
|                 |                                          |                                             | Notice #: T-2                      | 022-017 |
| P.O.D           | USE                                      | HG                                          | TRSQQTL                            | ACRES   |
| 1               | IRR                                      | A-24-24-5                                   | 171318SWSW00500                    | 0.13 ac |
| Jse (crops pr   | rigation:;<br>roduced):_l<br>to calcualt | SPRINKLER<br>PASTURE<br>e area irrigated:_\ | /ISUAL                             |         |
|                 |                                          | eficial use: YES                            |                                    |         |
|                 |                                          | nges to mapping f<br>changes in WWIN        | or updates to ARC. Date submit: NO | ted:    |
| Enter use       | into WWI                                 | N: 7/20/23 GB                               |                                    | •       |
| INCOMPLI        | TTF.                                     |                                             |                                    |         |
| Failure to Pro  | ve up:                                   | acres of                                    | transferred water right            |         |
| Extension File  | ed: NO                                   |                                             |                                    |         |
|                 |                                          |                                             |                                    |         |
| TES:<br>Review: |                                          |                                             |                                    |         |
|                 |                                          |                                             |                                    |         |
| Review:         |                                          |                                             |                                    |         |
|                 |                                          |                                             |                                    |         |
|                 |                                          |                                             |                                    |         |
| Review (if not  | complete a                               | ssess \$150.00 fee):                        |                                    |         |
|                 | 341                                      |                                             |                                    |         |
|                 |                                          |                                             |                                    |         |