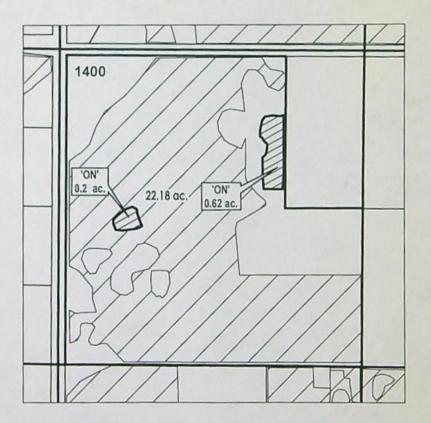

### FINAL PROOF MAP

NAME: Freeman, Matthew/Jamie

**TAXLOT #: 500** 

0.13 ACRES

Date: 7/12/2023

|        |                                                               |                      | nt): Lyons Fa                  |                              | etition #: P-2022-0      | 02      |
|--------|---------------------------------------------------------------|----------------------|--------------------------------|------------------------------|--------------------------|---------|
| Curi   | rent Owner                                                    | : no chang           | ge                             |                              | WRD #: T-14128           | 116     |
|        |                                                               |                      |                                | NO                           | otice #: <u>T-2022-0</u> | )16     |
|        |                                                               | T                    |                                |                              |                          |         |
|        | P.O.D                                                         | USE                  | HG                             | TRSQQTI                      |                          | ACRES   |
|        |                                                               | IRR                  | A-24-16, A-24-17-1             | 171319NWS                    | W01400                   | 0.82 ac |
| ☐ Me   | rson intereve<br>thod of Irri<br>e (crops pro<br>ethod used t | igation: Foduced): P | LINE                           | d:_VISUAL                    |                          |         |
| □ Is l | beneficial u                                                  | se achieve           | d: FULL                        |                              |                          |         |
|        |                                                               |                      | eficial use: Y                 | ES                           |                          |         |
|        |                                                               |                      | nges to mappin<br>hanges in WV | ng for updates to ARC. I     | Date submitted:          |         |
|        | Enter use in                                                  | nto WWIN             | I: 7/20/23 GE                  | 3                            |                          |         |
|        |                                                               |                      |                                |                              |                          |         |
| IF IN  | COMPLE                                                        | TE:                  |                                |                              |                          |         |
| ☐ Fai  | lure to Prov<br>tension File                                  | ve up:               | acre                           | s of transferred water right | nt                       |         |
| _ DA   |                                                               | u. 110               |                                |                              |                          |         |
|        |                                                               |                      |                                |                              |                          |         |
| NOTES  |                                                               |                      |                                |                              |                          |         |
| 1ST Re | view.                                                         |                      |                                |                              |                          |         |
|        |                                                               |                      |                                |                              |                          |         |
| 2ND Re | eview:                                                        |                      |                                |                              |                          |         |
| •      |                                                               |                      |                                |                              |                          |         |
|        |                                                               |                      |                                |                              |                          |         |
| BRD Re | view (if not                                                  | complete as          | sess \$150.00 fe               | ee):                         |                          |         |
|        |                                                               |                      |                                |                              |                          |         |
|        |                                                               |                      |                                |                              |                          |         |
| G: 1.7 |                                                               | by CADV              | D                              | Data C                       | (/2022                   |         |
| mal I  | nspection l                                                   | by: CARY             | ľ                              | Date: _6/                    | 0/2023                   |         |

# DESCHUTES COUNTY SEC.19 T17S R13E

SCALE - 1" = 400'

NW 1/4 OF THE SW 1/4

OWRD #: T-14128

### FINAL PROOF MAP

NAME: Lyons Family Trust

TAXLOT #: 1400

**0.82 ACRES** 

| Current Owner                     |                                                                           |                                                                  | nes/Shandro, KerriPetition #: P-20<br>OWRD #: T-14 |        |
|-----------------------------------|---------------------------------------------------------------------------|------------------------------------------------------------------|----------------------------------------------------|--------|
|                                   |                                                                           |                                                                  | Notice #: T-20                                     |        |
|                                   |                                                                           |                                                                  |                                                    |        |
| P.O.D                             | USE                                                                       | HG                                                               | TRSQQTL                                            | ACRES  |
| 1                                 | IRR                                                                       | D-1-5-3                                                          | 171334SWSE00200                                    | 2.06 a |
| Is beneficial u                   | igation: Poduced): Produced): Produced): Produced): Produced is a chieved | ODS<br>ASTURE<br>area irrigated: GI<br>d: FULL<br>icial use: YES | PS                                                 |        |
| o Submi                           | t map chang                                                               |                                                                  | r updates to ARC. Date submitte                    | ed:    |
| ☐ Enter use i                     | nto WWIN                                                                  | : 7/20/23 GB                                                     |                                                    |        |
| IF INCOMPLE                       |                                                                           |                                                                  |                                                    |        |
| Failure to Prov<br>Extension File |                                                                           | acres of t                                                       | ransferred water right                             |        |
|                                   |                                                                           |                                                                  |                                                    |        |
| NOTES:                            |                                                                           |                                                                  |                                                    |        |
| ST Review:                        |                                                                           |                                                                  |                                                    |        |
|                                   |                                                                           |                                                                  |                                                    |        |
| ND Review:                        |                                                                           |                                                                  |                                                    |        |
|                                   |                                                                           |                                                                  |                                                    |        |
|                                   |                                                                           |                                                                  |                                                    |        |
| RD Review (if not                 | complete ass                                                              | ess \$150.00 fee):                                               |                                                    |        |
|                                   |                                                                           |                                                                  |                                                    |        |
|                                   |                                                                           |                                                                  |                                                    |        |
| . 17                              | han DANID                                                                 |                                                                  | P. 4 7/11/2000                                     |        |
| inal Inspection                   | by: DAN D                                                                 |                                                                  | Date: 7/11/2023                                    |        |