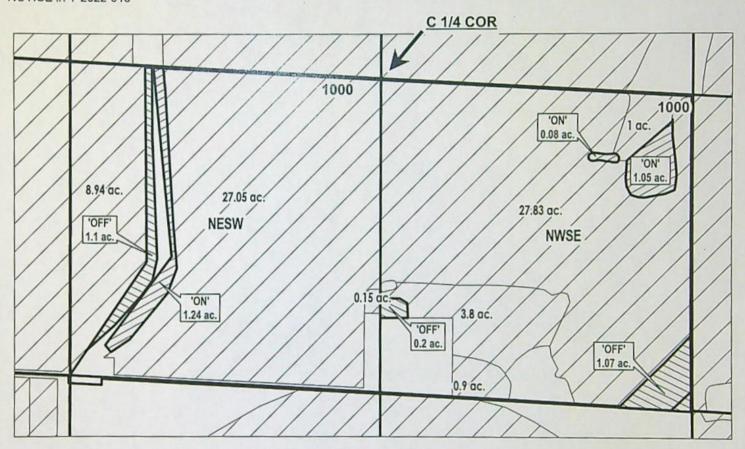

### FINAL PROOF MAP

NAME: Lyons Family Trust

TAXLOT #: 1400

**0.82 ACRES** 

| Current Owner                     |                                                                           |                                                                  | nes/Shandro, KerriPetition #: P-20<br>OWRD #: T-14 |        |
|-----------------------------------|---------------------------------------------------------------------------|------------------------------------------------------------------|----------------------------------------------------|--------|
|                                   |                                                                           |                                                                  | Notice #: T-20                                     |        |
|                                   |                                                                           |                                                                  |                                                    |        |
| P.O.D                             | USE                                                                       | HG                                                               | TRSQQTL                                            | ACRES  |
| 1                                 | IRR                                                                       | D-1-5-3                                                          | 171334SWSE00200                                    | 2.06 a |
| Is beneficial u                   | igation: Poduced): Produced): Produced): Produced): Produced is a chieved | ODS<br>ASTURE<br>area irrigated: GI<br>d: FULL<br>icial use: YES | PS                                                 |        |
| o Submi                           | t map chang                                                               |                                                                  | r updates to ARC. Date submitte                    | ed:    |
| ☐ Enter use i                     | nto WWIN                                                                  | : 7/20/23 GB                                                     |                                                    |        |
| IF INCOMPLE                       |                                                                           |                                                                  |                                                    |        |
| Failure to Prov<br>Extension File |                                                                           | acres of t                                                       | ransferred water right                             |        |
|                                   |                                                                           |                                                                  |                                                    |        |
| NOTES:                            |                                                                           |                                                                  |                                                    |        |
| ST Review:                        |                                                                           |                                                                  |                                                    |        |
|                                   |                                                                           |                                                                  |                                                    |        |
| ND Review:                        |                                                                           |                                                                  |                                                    |        |
|                                   |                                                                           |                                                                  |                                                    |        |
|                                   |                                                                           |                                                                  |                                                    |        |
| RD Review (if not                 | complete ass                                                              | ess \$150.00 fee):                                               |                                                    |        |
|                                   |                                                                           |                                                                  |                                                    |        |
|                                   |                                                                           |                                                                  |                                                    |        |
| . 17                              | han DANID                                                                 |                                                                  | P. 4 7/11/2000                                     |        |
| inal Inspection                   | by: DAN D                                                                 |                                                                  | Date: 7/11/2023                                    |        |

# DESCHUTES COUNTY SEC.34 T17S R13E

SCALE - 1" = 400'

SW 1/4 OF THE SE 1/4

OWRD #: T-14128