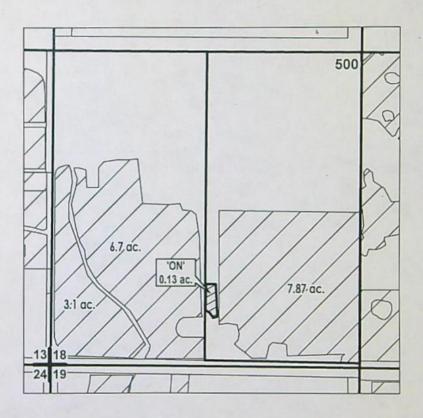

# DESCHUTES COUNTY SEC.18 T17S R13E

SCALE - 1" = 400'

SW 1/4 OF THE SW 1/4

OWRD #: T-14128

### FINAL PROOF MAP

NAME: Freeman, Matthew/Jamie

**TAXLOT #: 500** 

0.13 ACRES

Date: 7/12/2023

|        |                                                               |                      | nt): Lyons Fa                  |                              | etition #: P-2022-0      | 02      |
|--------|---------------------------------------------------------------|----------------------|--------------------------------|------------------------------|--------------------------|---------|
| Curi   | rent Owner                                                    | : no chang           | ge                             |                              | WRD #: T-14128           | 116     |
|        |                                                               |                      |                                | NO                           | otice #: <u>T-2022-0</u> | )16     |
|        |                                                               | T                    |                                |                              |                          |         |
|        | P.O.D                                                         | USE                  | HG                             | TRSQQTI                      |                          | ACRES   |
|        |                                                               | IRR                  | A-24-16, A-24-17-1             | 171319NWS                    | W01400                   | 0.82 ac |
| ☐ Me   | rson intereve<br>thod of Irri<br>e (crops pro<br>ethod used t | igation: Foduced): P | LINE                           | d:_VISUAL                    |                          |         |
| □ Is l | beneficial u                                                  | se achieve           | d: FULL                        |                              |                          |         |
|        |                                                               |                      | eficial use: Y                 | ES                           |                          |         |
|        |                                                               |                      | nges to mappin<br>hanges in WV | ng for updates to ARC. I     | Date submitted:          |         |
|        | Enter use in                                                  | nto WWIN             | I: 7/20/23 GE                  | 3                            |                          |         |
|        |                                                               |                      |                                |                              |                          |         |
| IF IN  | COMPLE                                                        | TE:                  |                                |                              |                          |         |
| ☐ Fai  | lure to Prov<br>tension File                                  | ve up:               | acre                           | s of transferred water right | nt                       |         |
| _ DA   |                                                               | u. 110               |                                |                              |                          |         |
|        |                                                               |                      |                                |                              |                          |         |
| NOTES  |                                                               |                      |                                |                              |                          |         |
| 1ST Re | view.                                                         |                      |                                |                              |                          |         |
|        |                                                               |                      |                                |                              |                          |         |
| 2ND Re | eview:                                                        |                      |                                |                              |                          |         |
| •      |                                                               |                      |                                |                              |                          |         |
|        |                                                               |                      |                                |                              |                          |         |
| BRD Re | view (if not                                                  | complete as          | sess \$150.00 fe               | ee):                         |                          |         |
|        |                                                               |                      |                                |                              |                          |         |
|        |                                                               |                      |                                |                              |                          |         |
| G: 1.7 |                                                               | by CADV              | D                              | Data C                       | (/2022                   |         |
| mal I  | nspection l                                                   | by: CARY             | ľ                              | Date: _6/                    | 0/2023                   |         |