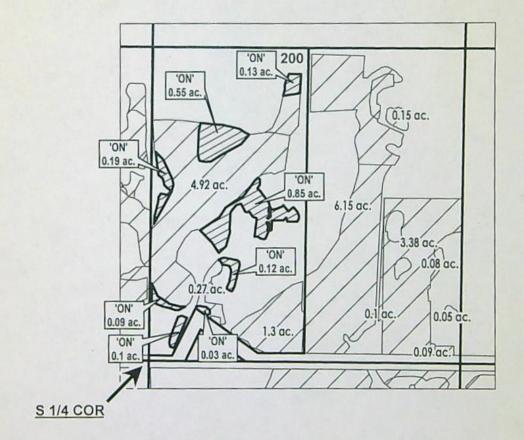

# DESCHUTES COUNTY SEC.34 T17S R13E

SCALE - 1" = 400'

SW 1/4 OF THE SE 1/4

OWRD #: T-14128