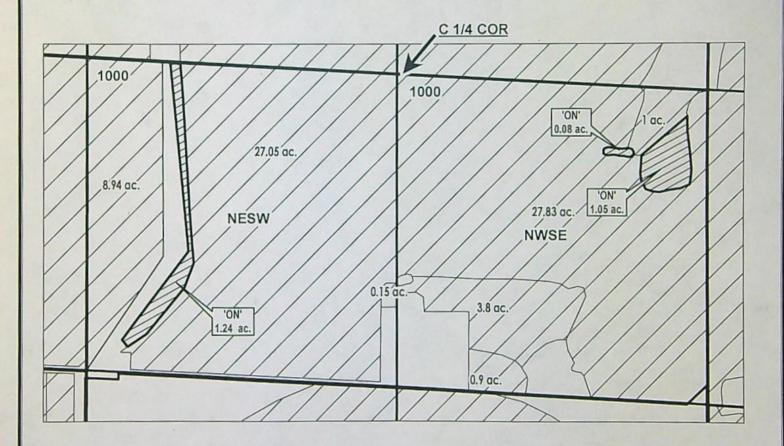

200** 

**0.14 ACRES** 



# DESCHUTES COUNTY SEC.18 T17S R13E

SCALE - 1" = 400'



SW 1/4 OF THE SW 1/4

OWRD #: T-14128







### FINAL PROOF MAP

NAME: Freeman, Matthew/Jamie

**TAXLOT #: 500** 

**0.13 ACRES** 

Date: 7/12/2023



# DESCHUTES COUNTY SEC.19 T17S R13E

SCALE - 1" = 400'



NW 1/4 OF THE SW 1/4

OWRD #: T-14128







**FINAL PROOF MAP** 

NAME: Lyons Family Trust

**TAXLOT #: 1400** 

**0.82 ACRES** 

# DESCHUTES COUNTY SEC.34 T17S R13E



SCALE - 1" = 400'



SW 1/4 OF THE SE 1/4

OWRD #: T-14128







### FINAL PROOF MAP

NAME: Bouziane Shandro Revocable Trust (James Bouziane, Kerri Shandro)

**TAXLOT #: 200** 

**2.06 ACRES** 

Date: 7/12/2023



# DESCHUTES COUNTY SEC.14 T17S R14E

SCALE - 1" = 400'



NE 1/4 OF THE SW 1/4; NW 1/4 OF THE SE 1/4

OWRD #: T-14128







#### FINAL PROOF MAP

NAME: Caverhill, Cougar/Sandra

**TAXLOT #: 1000** 

**2.37 ACRES** 



# **DESCHUTES COUNTY** SEC.27 T17S R14E

SCALE - 1" = 400'



NE 1/4 OF THE NW 1/4

OWRD #: T-14128







**FINAL PROOF MAP** 

NAME: Strawn Living Trust

**TAXLOT #: 100** 

**0.66 ACRES** 



# DESCHUTES COUNTY SEC.27 T17S R14E

SCALE - 1" = 400'



SE 1/4 OF THE NE 1/4

OWRD #: T-14128



**E 1/4 COR** 





NAME: Caverhill - (Cougar A. Caverhill and Sandra J. Caverhill as Co-Trustees of the Caverhill Revocable Trust U/T/A dated February 20, 2019) & CS Land & Cattle, LLC, an Oregon Limited Liability Company

TAXLOT #: 900, 1000

**0.11 ACRES** 



# DESCHUTES COUNTY SEC.06 T18S R13E

E-RECEIVED 07/21/2023 OWRD

SCALE - 1" = 400'



NW 1/4 OF THE NE 1/4

OWRD #: T-14128

N 1/4 COR,