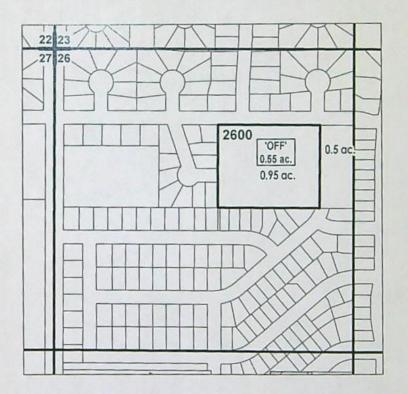

### FINAL PROOF MAP

NAME: Lyons Family Trust

TAXLOT #: 1400

**0.82 ACRES** 

| Current Owner                     |                                                                           |                                                                  | nes/Shandro, KerriPetition #: P-20<br>OWRD #: T-14 |        |
|-----------------------------------|---------------------------------------------------------------------------|------------------------------------------------------------------|----------------------------------------------------|--------|
|                                   |                                                                           |                                                                  | Notice #: T-20                                     |        |
|                                   |                                                                           |                                                                  |                                                    |        |
| P.O.D                             | USE                                                                       | HG                                                               | TRSQQTL                                            | ACRES  |
| 1                                 | IRR                                                                       | D-1-5-3                                                          | 171334SWSE00200                                    | 2.06 a |
| Is beneficial u                   | igation: Poduced): Produced): Produced): Produced): Produced is a chieved | ODS<br>ASTURE<br>area irrigated: GI<br>d: FULL<br>icial use: YES | PS                                                 |        |
| o Submi                           | t map chang                                                               |                                                                  | r updates to ARC. Date submitte                    | ed:    |
| ☐ Enter use i                     | nto WWIN                                                                  | : 7/20/23 GB                                                     |                                                    |        |
| IF INCOMPLE                       |                                                                           |                                                                  |                                                    |        |
| Failure to Prov<br>Extension File |                                                                           | acres of t                                                       | ransferred water right                             |        |
|                                   |                                                                           |                                                                  |                                                    |        |
| NOTES:                            |                                                                           |                                                                  |                                                    |        |
| ST Review:                        |                                                                           |                                                                  |                                                    |        |
|                                   |                                                                           |                                                                  |                                                    |        |
| ND Review:                        |                                                                           |                                                                  |                                                    |        |
|                                   |                                                                           |                                                                  |                                                    |        |
|                                   |                                                                           |                                                                  |                                                    |        |
| RD Review (if not                 | complete ass                                                              | ess \$150.00 fee):                                               |                                                    |        |
|                                   |                                                                           |                                                                  |                                                    |        |
|                                   |                                                                           |                                                                  |                                                    |        |
| . 17                              | han DANID                                                                 |                                                                  | P. 4 7/11/2000                                     |        |
| inal Inspection                   | by: DAN D                                                                 |                                                                  | Date: 7/11/2023                                    |        |

# DESCHUTES COUNTY SEC.34 T17S R13E

SCALE - 1" = 400'

SW 1/4 OF THE SE 1/4

OWRD #: T-14128