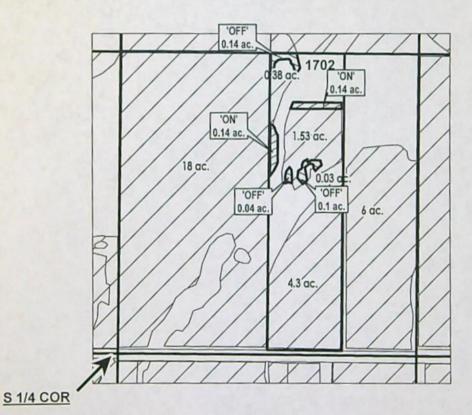

Table 1:

| IUDIC |      |     | 1000 |        | Marine Control | -        |                            |          |     |
|-------|------|-----|------|--------|----------------|----------|----------------------------|----------|-----|
|       |      |     | R.   | IRRIGA | TION an        | d SUPPLE | MENTAL IRRIGATION          |          |     |
| Twp   | Rng  | Mer | Sec  | Q-Q    | Acres          | Taxlot   | Water User                 | Notice   | POD |
| 145   | 13 E | WM  | 9    | SE NW  | 0.92           | 902      | THE DORMAN-QUINN FAM TRUST | 2022-023 | 11  |
| 145   | 13 E | WM  | 27   | NW NW  | 1.22           | 600      | CGA INVESTMENTS LLC        | 2022-025 | 11  |
| 15 S  | 12 E | WM  | 25   | NW NW  | 0.72           | 300      | EVANS                      | 2022-028 | 11  |
| 15 S  | 13 E | WM  | 6    | SE NW  | 0.50*          | 700      | DAVIS                      | 2022-026 | 11  |
| 15 S  | 14 E | WM  | 14   | SE NE  | 1.00           | 102      | WALKER LIVING TRUST        | 2022-008 | 1   |
| 17 S  | 12 E | WM  | 12   | SW SE  | 0.10           | 305      | LOGSDON                    | 2022-022 | 1   |
| 17 S  | 13 E | WM  | 19   | SW SE  | 0.28           | 1702     | JOHNSON                    | 2022-024 | 1   |
| 17 S  | 13 E | WM  | 21   | NW SE  | 0.73           | 1401     | 2000 OWEN TRUST            | 2022-027 | 1   |
| 17 S  | 14 E | WM  | 27   | NW SW  | 4.55           | 200      | DYNES                      | 2022-014 | 1   |
| 10    |      |     |      | TOTAL  | 10.02          |          |                            |          |     |

The acre listed in bold represents a slightly reconfigured place of use within the same tax lot and quarterquarter.

- 6. The reconfigured change in place of use as documented in the CBU and associated map is determined satisfactory because the reconfigured, completed use is under the same water right holder, within the same tax lot and quarter-quarter, does not enlarge the rights, and affects the same number of irrigated acres.
- 7. Based on the review of evidence submitted by the applicant, the Department finds that the application of water to beneficial use under the terms of the transfer final order for T-14133 was completed to the extent authorized in the transfer as described in Table 1.

1. 15-13-06 SENW 700: Polygon re-shape for Davis, Cliff L./Gayle

The District certifies that it has inspected the place of use and confirms the change in place of use has been completed consistent with the terms and conditions of the final order approving the transfer.