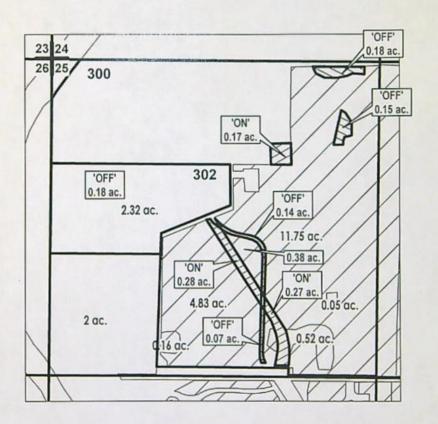

1. 15-13-06 SENW 700: Polygon re-shape for Davis, Cliff L./Gayle

The District certifies that it has inspected the place of use and confirms the change in place of use has been completed consistent with the terms and conditions of the final order approving the transfer.