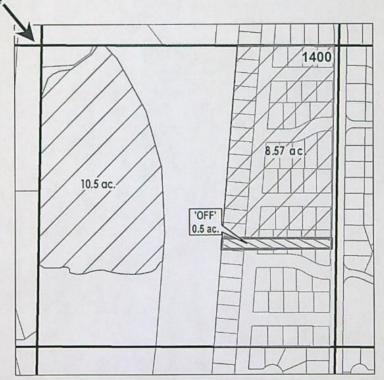

DISTRICT INTERNAL NOTICE #: T-2022-025



"OFF"



APPLICATION FOR WATER RIGHTS TRANSFER

NAME: Arnett, Gary/Carolle

**TAXLOT #: 301** 

OFF LANDS

1.22 ACRES 1 4 1 3 3

**EXISTING WATER RIGHTS** 

Date: 11/10/2022

# DESCHUTES COUNTY SEC.25 T15S R12E

SCALE - 1" = 400'

A

NW 1/4 OF THE NW 1/4

RECEIVED

DEC 19 2022

OWRD SALEM, OREGON

DISTRICT INTERNAL NOTICE #: T-2022-028



# ac. 'OFF' LAND PARCELS

# ac. PARCELS W/ WATER RIGHTS

EXISTING WATER RIGHTS

OFF LANDS

ON LANDS

"OFF/ON"



## APPLICATION FOR WATER RIGHTS TRANSFER

NAME: Evans, Robert & Sharon

TAXLOT #: 300, 302

0.72 ACRES

14133

Date: 12/6/2022

# DESCHUTES COUNTY SEC.03 T15S R13E

SCALE - 1" = 400'

A

NW 1/4 OF THE SW 1/4

RECEIVED

DEC 19 2022

OWRD SALEM, OREGON

DISTRICT INTERNAL NOTICE #: T-2022-026

W 1/4 COR





"OFF"



APPLICATION FOR WATER RIGHTS TRANSFER

NAME: COID/Quitclaim

TAXLOT #: 1400

0.5 ACRES

14133

Date: 12/2/2022

## DESCHUTES COUNTY SEC.06 T15S R13E

SCALE - 1" = 400'

RECEIVED
DEC 19 2022

OWRD SALEM, OREGON

1

SE 1/4 OF THE NW 1/4

DISTRICT INTERNAL NOTICE #: T-2022-026



# ac.

PARCELS W/ WATER RIGHTS EXISTING WATER RIGHTS ON LANDS

"ON"



## APPLICATION FOR WATER RIGHTS TRANSFER

NAME: Davis, Cliff L/ Gayle A

**TAXLOT #: 700** 

0.5 ACRES

14133

Date: 12/2/2022

# CROOK COUNTY SEC.14 T15S R14E

SCALE - 1" = 400'

A

SE 1/4 OF THE NE 1/4

RECEIVED

DEC 19 2022

OWRD SALEM, OREGON

DISTRICT INTERNAL NOTICE #: T-2022-008





"ON"



EXISTING WATER RIGHTS ON LANDS

APPLICATION FOR WATER RIGHTS TRANSFER

NAME: Walker Living Trust (Frederick F and Patricia T)

**TAXLOT #: