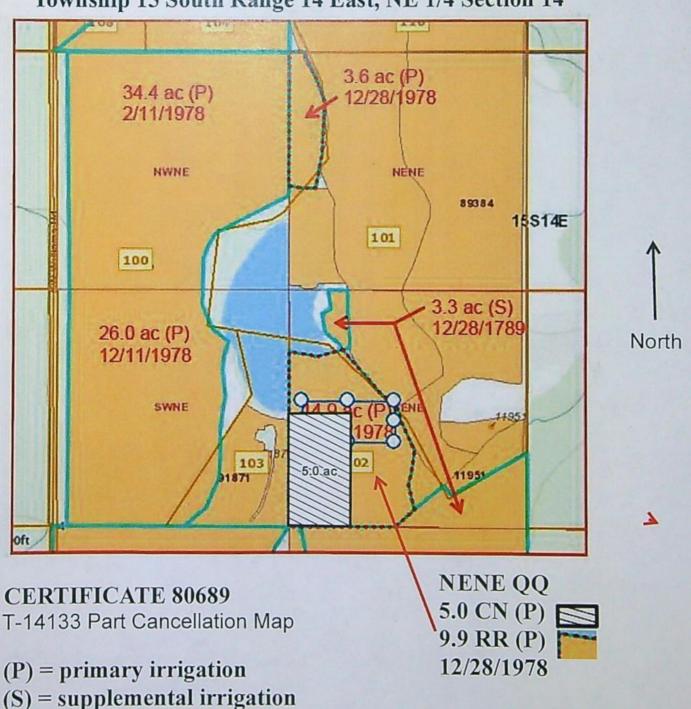

Table 1:

| IUDIC |      |     | 1000 |        | Marine Control | -        |                            |          |     |
|-------|------|-----|------|--------|----------------|----------|----------------------------|----------|-----|
|       |      |     | R.   | IRRIGA | TION an        | d SUPPLE | MENTAL IRRIGATION          |          |     |
| Twp   | Rng  | Mer | Sec  | Q-Q    | Acres          | Taxlot   | Water User                 | Notice   | POD |
| 145   | 13 E | WM  | 9    | SE NW  | 0.92           | 902      | THE DORMAN-QUINN FAM TRUST | 2022-023 | 11  |
| 145   | 13 E | WM  | 27   | NW NW  | 1.22           | 600      | CGA INVESTMENTS LLC        | 2022-025 | 11  |
| 15 S  | 12 E | WM  | 25   | NW NW  | 0.72           | 300      | EVANS                      | 2022-028 | 11  |
| 15 S  | 13 E | WM  | 6    | SE NW  | 0.50*          | 700      | DAVIS                      | 2022-026 | 11  |
| 15 S  | 14 E | WM  | 14   | SE NE  | 1.00           | 102      | WALKER LIVING TRUST        | 2022-008 | 1   |
| 17 S  | 12 E | WM  | 12   | SW SE  | 0.10           | 305      | LOGSDON                    | 2022-022 | 1   |
| 17 S  | 13 E | WM  | 19   | SW SE  | 0.28           | 1702     | JOHNSON                    | 2022-024 | 1   |
| 17 S  | 13 E | WM  | 21   | NW SE  | 0.73           | 1401     | 2000 OWEN TRUST            | 2022-027 | 1   |
| 17 S  | 14 E | WM  | 27   | NW SW  | 4.55           | 200      | DYNES                      | 2022-014 | 1   |
| 10    |      |     |      | TOTAL  | 10.02          |          |                            |          |     |

The acre listed in bold represents a slightly reconfigured place of use within the same tax lot and quarterquarter.

- 6. The reconfigured change in place of use as documented in the CBU and associated map is determined satisfactory because the reconfigured, completed use is under the same water right holder, within the same tax lot and quarter-quarter, does not enlarge the rights, and affects the same number of irrigated acres.
- 7. Based on the review of evidence submitted by the applicant, the Department finds that the application of water to beneficial use under the terms of the transfer final order for T-14133 was completed to the extent authorized in the transfer as described in Table 1.

### TABLE 1. - AUTHORIZED PLACE OF USE

9/5/2024 OWRD

| Cert/Decree | Cert/Perm |              |     |       |     |     |     |      |       |   |       |                               |
|-------------|-----------|--------------|-----|-------|-----|-----|-----|------|-------|---|-------|-------------------------------|
| PRIMARY     | SUPP      | TRANSFER NBR | POD | USE   | TWP | RNG | SEC | QQ   | LOT   | Α | CRES  | USER NAME                     |
| 94956       | 76714     | T-2022-023   | #11 | IRRIG | 14  | 13  | 09  | SENW | 00902 |   | 0.050 | The Dorman-Quinn Family Trust |
| 94956       | 76714     | T-2022-023   | #11 | IRRIG | 14  | 13  | 27  | NWSW | 00801 |   | 0.870 | COID/Quitclaim                |
| 94956       | 76714     | T-2022-025   | #11 | IRRIG | 14  | 13  | 27  | SWNE | 00301 |   | 1.220 | Arnett, Gary/Carolle          |
| 94956       | 76714     | T-2022-028   | #11 | IRRIG | 15  | 12  | 25  | NWNW | 00300 |   | 0.540 | Evans, Robert/Sharon          |
| 94956       | 76714     | T-2022-028   | #11 | IRRIG | 15  | 12  | 25  | NWNW | 00302 |   | 0.180 | Evans, Robert/Sharon          |
| 94956       | 76714     | T-2022-026   | #11 | IRRIG | 15  | 13  | 03  | NWSW | 01400 |   | 0.500 | COID/Quitclaim                |
| 94956       | 76714     | T-2022-022   | #1  | IRRIG | 17  | 12  | 12  | SWSE | 00305 |   | 0.100 | Logsdon, Gary                 |
| 94956       | 76714     | T-2022-014   | #1  | IRRIG | 17  | 12  | 26  | SWNW | 00300 |   | 3.750 | Venture Properties, Inc.      |
| 94956       | 76714     | T-2022-014   | #1  | IRRIG | 17  | 12  | 26  | SWNW | 00200 |   | 0.800 | Venture Properties, Inc.      |
| 94956       | 76714     | T-2022-008   | #1  | IRRIG | 17  | 12  | 35  | NWSE | 01100 |   | 1.000 | Dogfish Investments, LLC      |
| 94956       | 76714     | T-2022-024   | #1  | IRRIG | 17  | 13  | 19  | SWSE | 01702 |   | 0.280 | Johnson, Brian/Kelly          |
| 94956       | 76714     | T-2022-027   | #1  | IRRIG | 17  | 13  | 21  | NWSE | 01401 |   | 0.730 | 2000 Owen Trust               |

### TABLE 2. - PROPOSED PLACE OF USE

9/5/2024 OWRD

| Cert/Decree | Cert/Perm |              |     |       |     |     |     |      |       |       |                                    |
|-------------|-----------|--------------|-----|-------|-----|-----|-----|------|-------|-------|------------------------------------|
| PRIMARY     | SUPP      | TRANSFER NBR | POD | USE   | TWP | RNG | SEC | QQ   | LOT   | ACRES | USER NAME                          |
| 94956       | 76714     | T-2022-023   | #11 | IRRIG | 14  | 13  | 09  | SENW | 00902 | 0.870 | The Dorman-Quinn Family Trust      |
| 94956       | 76714     | T-2022-023   | #11 | IRRIG | 14  | 13  | 09  | SENW | 00902 | 0.050 | The Dorman-Quinn Family Trust      |
| 94956       | 76714     | T-2022-025   | #11 | IRRIG | 14  | 13  | 27  | NWNW | 00600 | 1.220 | GCA Investments LLC                |
| 94956       | 76714     | T-2022-028   | #11 | IRRIG | 15  | 12  | 25  | NWNW | 00300 | 0.540 | Evans, Robert/Sharon               |
| 94956       | 76714     | T-2022-028   | #11 | IRRIG | 15  | 12  | 25  | NWNW | 00300 | 0.180 | Evans, Robert/Sharon               |
| 94956       | 76714     | T-2022-026   | #11 | IRRIG | 15  | 13  | 06  | SENW | 00700 | 0.500 | Davis, Cliff L/Gayle A             |
| 94956       | 76714     | T-2022-008   | #1  | IRRIG | 15  | 14  | 14  | SENE | 00102 | 1.000 | Walker Living Trust, Fred/Patricia |
| 94956       | 76714     | T-2022-022   | #1  | IRRIG | 17  | 12  | 12  | SWSE | 00305 | 0.100 | Logsdon, Gary                      |
| 94956       | 76714     | T-2022-024   | #1  | IRRIG | 17  | 13  | 19  | SWSE | 01702 | 0.280 | Johnson, Brian/Kelly               |
| 94956       | 76714     | T-2022-027   | #1  | IRRIG | 17  | 13  | 21  | NWSE | 01401 | 0.730 | 2000 Owen Trust                    |
| 94956       | 76714     | T-2022-014   | #1  | IRRIG | 17  | 14  | 27  | NWSW | 00200 | 3.750 | Dynes, Luke A                      |
| 94956       | 76714     | T-2022-014   | #1  | IRRIG | 17  | 14  | 27  | NWSW | 00200 | 0.800 | Dynes, Luke A                      |