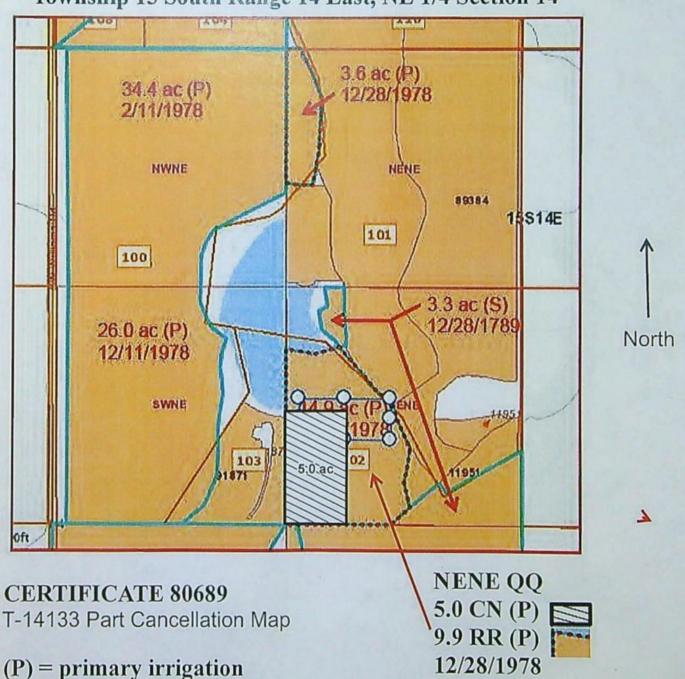

Table 1:

| IUDIC |      |     | 1000 |        | Marine Control | -        |                            |          |     |
|-------|------|-----|------|--------|----------------|----------|----------------------------|----------|-----|
|       |      |     | R.   | IRRIGA | TION an        | d SUPPLE | MENTAL IRRIGATION          |          |     |
| Twp   | Rng  | Mer | Sec  | Q-Q    | Acres          | Taxlot   | Water User                 | Notice   | POD |
| 145   | 13 E | WM  | 9    | SE NW  | 0.92           | 902      | THE DORMAN-QUINN FAM TRUST | 2022-023 | 11  |
| 145   | 13 E | WM  | 27   | NW NW  | 1.22           | 600      | CGA INVESTMENTS LLC        | 2022-025 | 11  |
| 15 S  | 12 E | WM  | 25   | NW NW  | 0.72           | 300      | EVANS                      | 2022-028 | 11  |
| 15 S  | 13 E | WM  | 6    | SE NW  | 0.50*          | 700      | DAVIS                      | 2022-026 | 11  |
| 15 S  | 14 E | WM  | 14   | SE NE  | 1.00           | 102      | WALKER LIVING TRUST        | 2022-008 | 1   |
| 17 S  | 12 E | WM  | 12   | SW SE  | 0.10           | 305      | LOGSDON                    | 2022-022 | 1   |
| 17 S  | 13 E | WM  | 19   | SW SE  | 0.28           | 1702     | JOHNSON                    | 2022-024 | 1   |
| 17 S  | 13 E | WM  | 21   | NW SE  | 0.73           | 1401     | 2000 OWEN TRUST            | 2022-027 | 1   |
| 17 S  | 14 E | WM  | 27   | NW SW  | 4.55           | 200      | DYNES                      | 2022-014 | 1   |
| 10    |      |     |      | TOTAL  | 10.02          |          |                            |          |     |

The acre listed in bold represents a slightly reconfigured place of use within the same tax lot and quarterquarter.

- 6. The reconfigured change in place of use as documented in the CBU and associated map is determined satisfactory because the reconfigured, completed use is under the same water right holder, within the same tax lot and quarter-quarter, does not enlarge the rights, and affects the same number of irrigated acres.
- 7. Based on the review of evidence submitted by the applicant, the Department finds that the application of water to beneficial use under the terms of the transfer final order for T-14133 was completed to the extent authorized in the transfer as described in Table 1.

### TABLE 1. - AUTHORIZED PLACE OF USE

9/5/2024 OWRD

| Cert/Decree | Cert/Perm |              |     |       |     |     |     |      |       |   |       |                               |
|-------------|-----------|--------------|-----|-------|-----|-----|-----|------|-------|---|-------|-------------------------------|
| PRIMARY     | SUPP      | TRANSFER NBR | POD | USE   | TWP | RNG | SEC | QQ   | LOT   | Α | CRES  | USER NAME                     |
| 94956       | 76714     | T-2022-023   | #11 | IRRIG | 14  | 13  | 09  | SENW | 00902 |   | 0.050 | The Dorman-Quinn Family Trust |
| 94956       | 76714     | T-2022-023   | #11 | IRRIG | 14  | 13  | 27  | NWSW | 00801 |   | 0.870 | COID/Quitclaim                |
| 94956       | 76714     | T-2022-025   | #11 | IRRIG | 14  | 13  | 27  | SWNE | 00301 |   | 1.220 | Arnett, Gary/Carolle          |
| 94956       | 76714     | T-2022-028   | #11 | IRRIG | 15  | 12  | 25  | NWNW | 00300 |   | 0.540 | Evans, Robert/Sharon          |
| 94956       | 76714     | T-2022-028   | #11 | IRRIG | 15  | 12  | 25  | NWNW | 00302 |   | 0.180 | Evans, Robert/Sharon          |
| 94956       | 76714     | T-2022-026   | #11 | IRRIG | 15  | 13  | 03  | NWSW | 01400 |   | 0.500 | COID/Quitclaim                |
| 94956       | 76714     | T-2022-022   | #1  | IRRIG | 17  | 12  | 12  | SWSE | 00305 |   | 0.100 | Logsdon, Gary                 |
| 94956       | 76714     | T-2022-014   | #1  | IRRIG | 17  | 12  | 26  | SWNW | 00300 |   | 3.750 | Venture Properties, Inc.      |
| 94956       | 76714     | T-2022-014   | #1  | IRRIG | 17  | 12  | 26  | SWNW | 00200 |   | 0.800 | Venture Properties, Inc.      |
| 94956       | 76714     | T-2022-008   | #1  | IRRIG | 17  | 12  | 35  | NWSE | 01100 |   | 1.000 | Dogfish Investments, LLC      |
| 94956       | 76714     | T-2022-024   | #1  | IRRIG | 17  | 13  | 19  | SWSE | 01702 |   | 0.280 | Johnson, Brian/Kelly          |
| 94956       | 76714     | T-2022-027   | #1  | IRRIG | 17  | 13  | 21  | NWSE | 01401 |   | 0.730 | 2000 Owen Trust               |

### TABLE 2. - PROPOSED PLACE OF USE

9/5/2024 OWRD

| Cert/Decree | Cert/Perm |              |     |       |     |     |     |      |       |       |                                    |
|-------------|-----------|--------------|-----|-------|-----|-----|-----|------|-------|-------|------------------------------------|
| PRIMARY     | SUPP      | TRANSFER NBR | POD | USE   | TWP | RNG | SEC | QQ   | LOT   | ACRES | USER NAME                          |
| 94956       | 76714     | T-2022-023   | #11 | IRRIG | 14  | 13  | 09  | SENW | 00902 | 0.870 | The Dorman-Quinn Family Trust      |
| 94956       | 76714     | T-2022-023   | #11 | IRRIG | 14  | 13  | 09  | SENW | 00902 | 0.050 | The Dorman-Quinn Family Trust      |
| 94956       | 76714     | T-2022-025   | #11 | IRRIG | 14  | 13  | 27  | NWNW | 00600 | 1.220 | GCA Investments LLC                |
| 94956       | 76714     | T-2022-028   | #11 | IRRIG | 15  | 12  | 25  | NWNW | 00300 | 0.540 | Evans, Robert/Sharon               |
| 94956       | 76714     | T-2022-028   | #11 | IRRIG | 15  | 12  | 25  | NWNW | 00300 | 0.180 | Evans, Robert/Sharon               |
| 94956       | 76714     | T-2022-026   | #11 | IRRIG | 15  | 13  | 06  | SENW | 00700 | 0.500 | Davis, Cliff L/Gayle A             |
| 94956       | 76714     | T-2022-008   | #1  | IRRIG | 15  | 14  | 14  | SENE | 00102 | 1.000 | Walker Living Trust, Fred/Patricia |
| 94956       | 76714     | T-2022-022   | #1  | IRRIG | 17  | 12  | 12  | SWSE | 00305 | 0.100 | Logsdon, Gary                      |
| 94956       | 76714     | T-2022-024   | #1  | IRRIG | 17  | 13  | 19  | SWSE | 01702 | 0.280 | Johnson, Brian/Kelly               |
| 94956       | 76714     | T-2022-027   | #1  | IRRIG | 17  | 13  | 21  | NWSE | 01401 | 0.730 | 2000 Owen Trust                    |
| 94956       | 76714     | T-2022-014   | #1  | IRRIG | 17  | 14  | 27  | NWSW | 00200 | 3.750 | Dynes, Luke A                      |
| 94956       | 76714     | T-2022-014   | #1  | IRRIG | 17  | 14  | 27  | NWSW | 00200 | 0.800 | Dynes, Luke A                      |