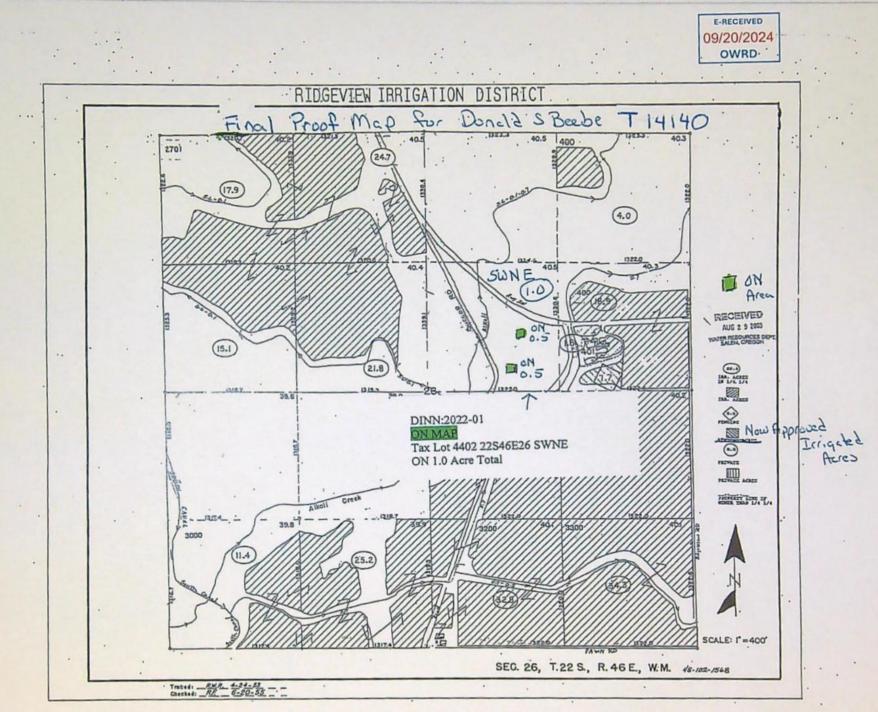

- 3. The Department reviewed the CBU and maps submitted by the applicant for Transfer Application T- 14140.
- 4. The CBU did not contain a map of the point of diversion from the source. However, since the transfer involved the transfer of places of use only within an irrigation district and did not involve a change in the point of diversion, the existing maps on file with the Department are sufficient to identify the point of diversion from the source.
- The proposed place of use for Certificate 81012 as approved the final order for Transfer Application T-14140, and as recorded in Special Order Volume 128, Pages 108-110, is shown in Table 1, below:

| Г | 2 | h | L | е | 1 |   |
|---|---|---|---|---|---|---|
| 1 | a | D | 1 | C | T | • |

| IRRIGATION |      |     |     |       |       |         |            |         |
|------------|------|-----|-----|-------|-------|---------|------------|---------|
| Twp        | Rng  | Mer | Sec | Q-Q   | Acres | Tax Lot | Water User | Notice  |
| 22 S       | 46 E | WM  | 26  | SW NE | 1.0   | 4402    | BEEBE      | 2022-01 |

#### Proposed Place of Use:

| IRRIGATION |      |     |     |       |       |         |            |         |
|------------|------|-----|-----|-------|-------|---------|------------|---------|
| Twp        | Rng  | Mer | Sec | Q-Q   | Acres | Tax Lot | Water User | Notice  |
| 22 S       | 46 E | WM  | 26  | SW NE | 1.0   | 4402    | BEEBE      | 2022-01 |