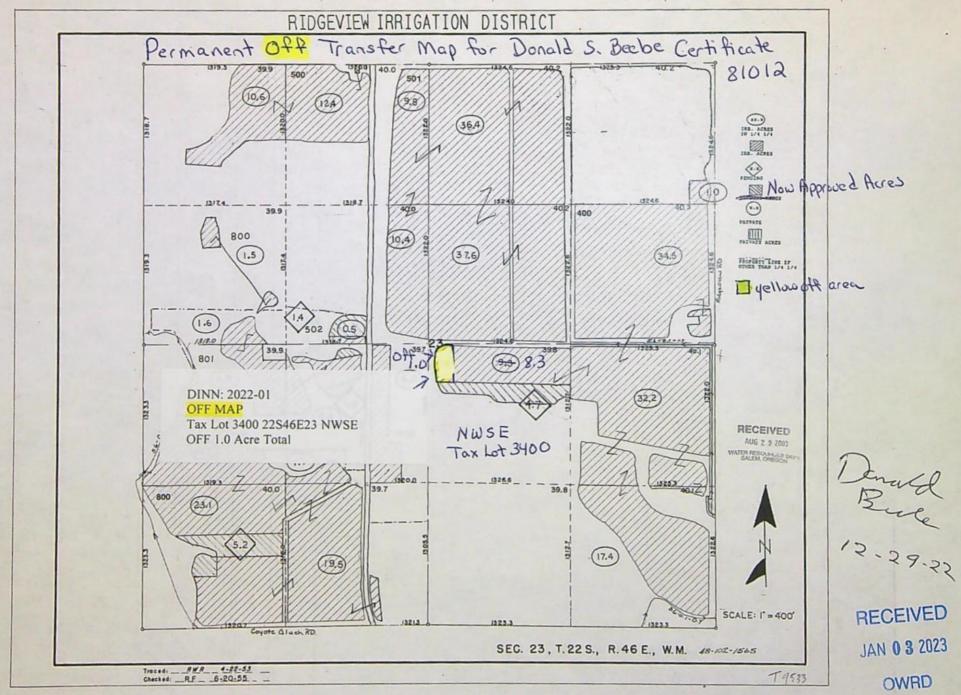

| Г | 2 | h | L | е | 1 |   |
|---|---|---|---|---|---|---|
| 1 | a | D | 1 | C | T | • |

| IRRIGATION |      |     |     |       |       |         |            |         |
|------------|------|-----|-----|-------|-------|---------|------------|---------|
| Twp        | Rng  | Mer | Sec | Q-Q   | Acres | Tax Lot | Water User | Notice  |
| 22 S       | 46 E | WM  | 26  | SW NE | 1.0   | 4402    | BEEBE      | 2022-01 |

#### Authorized Place of Use:

| -    |      |     |     |       | IRRIGA | TION    |            |         |
|------|------|-----|-----|-------|--------|---------|------------|---------|
| Twp  | Rng  | Mer | Sec | Q-Q   | Acres  | Tax Lot | Water User | Notice  |
| 22 S | 46 E | WM  | 23  | NW SE | 1.0    | 3400    | BEEBE      | 2022-01 |

#### Proposed Place of Use:

| IRRIGATION |      |     |     |       |       |         |            |         |
|------------|------|-----|-----|-------|-------|---------|------------|---------|
| Twp        | Rng  | Mer | Sec | Q-Q   | Acres | Tax Lot | Water User | Notice  |
| 22 S       | 46 E | WM  | 26  | SW NE | 1.0   | 4402    | BEEBE      | 2022-01 |