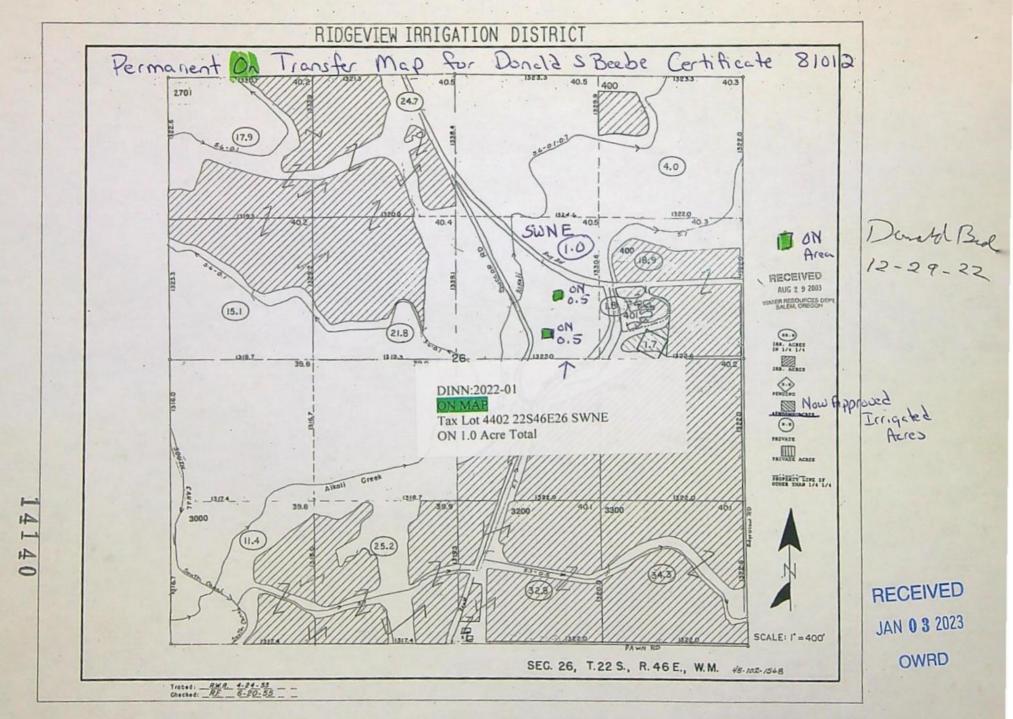

#### **Findings of Fact**

- On January 3, 2023, RIDGEVIEW Irrigation District (RID) filed a district transfer application to permanently change the place of use under Certificate 81012. The Department assigned the application number T-14140.
- Notice of the District Permanent Transfer Application was published on January 10, 2023, pursuant to ORS 540.580 and OAR 690-385-4400. No comments were filed in response to the notice.
- 3. The U.S. Bureau of Reclamation was notified of the transfer application on January 10, 2023; no comments were received within 90 days of the notification.
- 4. The portion of the right to be transferred is as follows:

Certificate: 81012 in the name of U.S. BUREAU OF RECLAMATION (perfected under Permit S-8179)

Use: IRRIGATION of 1.0 acres

Priority Dates: FEBRUARY 14, 1916 & AUGUST 19, 1924 (Live Flow), and FEBRUARY 15, 1916 and AUGUST 20, 1924 (Stored Water)

#### Proposed Place of Use:

| IRRIGATION |      |     |     |       |       |         |            |         |
|------------|------|-----|-----|-------|-------|---------|------------|---------|
| Twp        | Rng  | Mer | Sec | Q-Q   | Acres | Tax Lot | Water User | Notice  |
| 22 S       | 46 E | WM  | 26  | SW NE | 1.0   | 4402    | BEEBE      | 2022-01 |