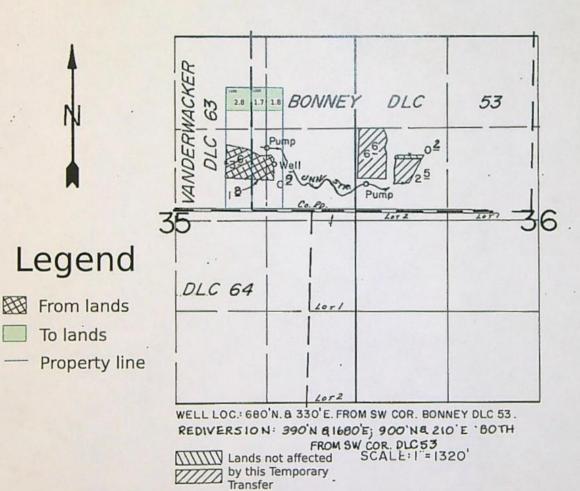

County and State.); thence East 29 rods and 10 links; thence South 109 rods; thence West 29 rods and 10 links to the place of beginning, situate in Marion County and State of Oregon.

#### TRACT 2:

Beginning at the Southeast corner of the Wm. Vanduwacker Donation Land Claim in Township 4 South, Range 1, West of the Willamette Meridian in Marion County, State of Oregon; thence North 89°20' West 5.50 chains; thence North 52' East 27.28 chains to an iron pipe; thence South 89°6' East 5.50 chains to an iron rod; thence South 52' West 27.26 chains to the place of beginning, in the Wm. Vanduwacker Donation Land Claim in Township 4 South, Range 1 West in Marion County, Oregon.

RECEIVED FEB 1 3 2023 OWRD

## Temporary Transfer for Change in Place of Use Jeff Strubhar 2023

T. 4S., R. IW., W.M.



## FINAL PROOF SURVEY

UNDER

RECEIVED

FEB 1 7 2023

Application No. 9:357. Permit No. 9:7862....
IN NAME OF

**OWRD** 

WILLIAM N. STRUBHAR

Surveyed May 8 .... 19.84, by .B.W...BISHOP.....

14175

PTS 1984-1 & DFN-211-28 BUD

RECEIVED FEB 1 3 2023 OWRD

T. 4S., R. IW., W.M.



#



WELL LOC.: 680'N. & 330'E. FROM SW COR. BONNEY DLC 53 

by this Temporary Transfer

## FINAL PROOF SURVEY

UNDER

Application No. G. 8357. Permit No. G. 7862... IN NAME OF

WILLIAM N. STRUBHAR

Surveyed May 8 19.84, by .B.W. BISHOP

# Regular Temporary Water Right Transfer Application Checklist Checked by Soft Date 2/16/23

A temporary transfer must be for a change in place of use. A temporary change in POD/POA or APOD/APOA cannot be accepted as a stand-alone change.

A change in POD/POA can accompany the t