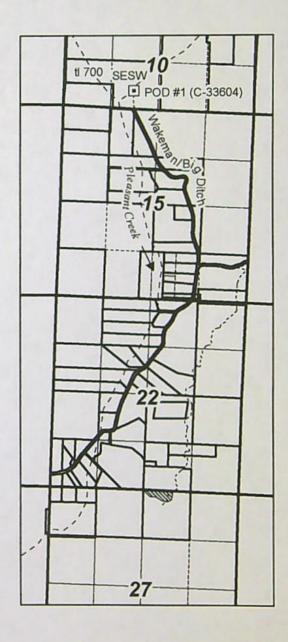

#### Authorized Point of Diversion:

| Twp  | Rng | Mer | Sec | Q-Q   | Measured Distances                                                      |
|------|-----|-----|-----|-------|-------------------------------------------------------------------------|
| 34 S | 4 W | WM  | 10  | SE SW | 325 FEET NORTH AND 760 FEET WEST FROM THE<br>\$1/4 CORNER OF SECTION 10 |

#### Authorized Place of Use:

|      |     | IRRIG | SATION |       |       |
|------|-----|-------|--------|-------|-------|
| Twp  | Rng | Mer   | Sec    | Q-Q   | Acres |
| 34 S | 4 W | WM    | 27     | NW NE | 3.8   |

 Temporary Transfer Application T-14194 proposes to temporarily change the place of use of the right to:

|      |     | IRRIC | SATION |       |       |
|------|-----|-------|--------|-------|-------|
| Twp  | Rng | Mer   | Sec    | Q-Q   | Acres |
| 34 S | 4 W | WM    | 27     | NW NE | 3.8   |