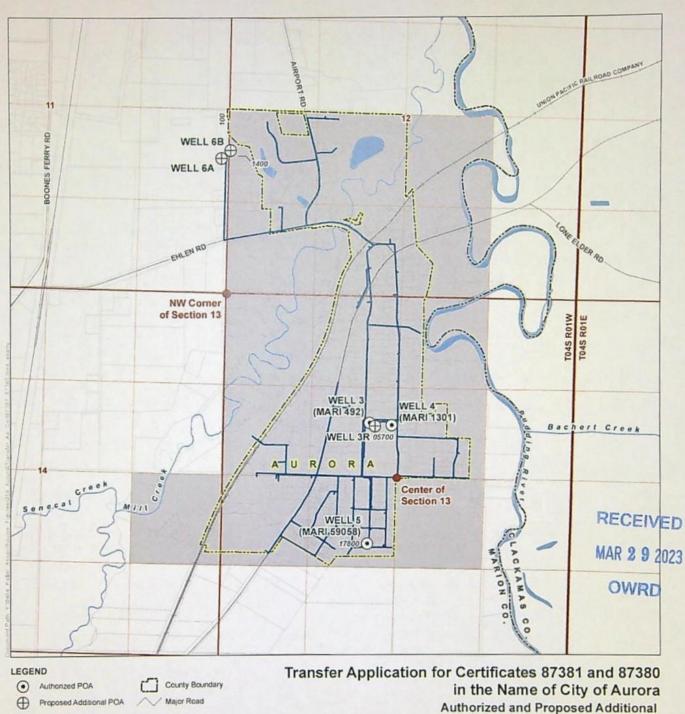

# 8. Transfer Application T-14205 proposes additional points of appropriation located as follows:

| Twp | Twp Ring Mer Sec O |    | Mer Sec Q-Q Measured Distances |       | Measured Distances                                                                    |            | te distance from |            |
|-----|--------------------|----|--------------------------------|-------|---------------------------------------------------------------------------------------|------------|------------------|------------|
|     |                    |    |                                |       |                                                                                       | Well 3     | Well 4           | Well 5     |
| 45  | 1W                 | WM | 11                             | NE SE | WELL 6A- 1945 FEET<br>NORTH AND 55 FEET<br>WEST FROM THE NW<br>CORNER OF SECTION 13   | 4,250 FEET | 4,650 FEET       | 5,700 FEET |
| 45  | 1W                 | WM | 12                             | NW SW | WELL 6B- 2065 FEET<br>NORTH AND 80 FEET<br>EAST FROM THE NW<br>CORNER OF SECTION 13   | 4,350 FEET | 4,750 FEET       | 5,800 FEET |
| 45  | 1 W                | WM | 13                             | SE NW | WELL 3R- 1935 FEET<br>SOUTH AND 2210 FEET<br>EAST FROM THE NW<br>CORNER OF SECTION 13 | 100 FEET   | 200 FEET         | 1,800 FEET |

10. Transfer Application T-14205 proposes additional points of appropriation to:

| Twp Rng Mer |    | Sec | Q-Q | Measured Distances | The second secon | e distance from |            |            |
|-------------|----|-----|-----|--------------------|--------------------------------------------------------------------------------------------------------------------------------------------------------------------------------------------------------------------------------------------------------------------------------------------------------------------------------------------------------------------------------------------------------------------------------------------------------------------------------------------------------------------------------------------------------------------------------------------------------------------------------------------------------------------------------------------------------------------------------------------------------------------------------------------------------------------------------------------------------------------------------------------------------------------------------------------------------------------------------------------------------------------------------------------------------------------------------------------------------------------------------------------------------------------------------------------------------------------------------------------------------------------------------------------------------------------------------------------------------------------------------------------------------------------------------------------------------------------------------------------------------------------------------------------------------------------------------------------------------------------------------------------------------------------------------------------------------------------------------------------------------------------------------------------------------------------------------------------------------------------------------------------------------------------------------------------------------------------------------------------------------------------------------------------------------------------------------------------------------------------------------|-----------------|------------|------------|
|             |    |     |     |                    |                                                                                                                                                                                                                                                                                                                                                                                                                                                                                                                                                                                                                                                                                                                                                                                                                                                                                                                                                                                                                                                                                                                                                                                                                                                                                                                                                                                                                                                                                                                                                                                                                                                                                                                                                                                                                                                                                                                                                                                                                                                                                                                                | Well 3          | Well 4     | Well 5     |
| 45          | 1W | WM  | 11  | NE SE              | WELL 6A- 1945 FEET<br>NORTH AND 55 FEET<br>WEST FROM THE NW<br>CORNER OF SECTION 13                                                                                                                                                                                                                                                                                                                                                                                                                                                                                                                                                                                                                                                                                                                                                                                                                                                                                                                                                                                                                                                                                                                                                                                                                                                                                                                                                                                                                                                                                                                                                                                                                                                                                                                                                                                                                                                                                                                                                                                                                                            | 4,250 FEET      | 4,650 FEET | 5,700 FEET |
| 45          | 1W | WM  | 12  | NW SW              | WELL 6B- 2065 FEET<br>NORTH AND 80 FEET<br>EAST FROM THE NW<br>CORNER OF SECTION 13                                                                                                                                                                                                                                                                                                                                                                                                                                                                                                                                                                                                                                                                                                                                                                                                                                                                                                                                                                                                                                                                                                                                                                                                                                                                                                                                                                                                                                                                                                                                                                                                                                                                                                                                                                                                                                                                                                                                                                                                                                            | 4,350 FEET      | 4,750 FEET | 5,800 FEET |
| 4 S         | 1W | WM  | 13  | SE NW              | WELL 3R- 1935 FEET<br>SOUTH AND 2210 FEET<br>EAST FROM THE NW<br>CORNER OF SECTION 13                                                                                                                                                                                                                                                                                                                                                                                                                                                                                                                                                                                                                                                                                                                                                                                                                                                                                                                                                                                                                                                                                                                                                                                                                                                                                                                                                                                                                                                                                                                                                                                                                                                                                                                                                                                                                                                                                                                                                                                                                                          | 100 FEET        | 200 FEET   | 1,800 FEET |

# Transfer Application T-14205 proposes additional points of appropriation located as follows:

| Twp | Rng | Mer | Sec | Q-Q   | Measured Distances                      | A THE PERSON NAMED IN COLUMN TWO IS NOT THE PERSON NAMED IN COLUMN TWO IS N |            | ance from authorized appropriation |  |
|-----|-----|-----|-----|-------|-----------------------------------------|--------------------------------------------------------------------------------------------------------------------------------------------------------------------------------------------------------------------------------------------------------------------------------------------------------------------------------------------------------------------------------------------------------------------------------------------------------------------------------------------------------------------------------------------------------------------------------------------------------------------------------------------------------------------------------------------------------------------------------------------------------------------------------------------------------------------------------------------------------------------------------------------------------------------------------------------------------------------------------------------------------------------------------------------------------------------------------------------------------------------------------------------------------------------------------------------------------------------------------------------------------------------------------------------------------------------------------------------------------------------------------------------------------------------------------------------------------------------------------------------------------------------------------------------------------------------------------------------------------------------------------------------------------------------------------------------------------------------------------------------------------------------------------------------------------------------------------------------------------------------------------------------------------------------------------------------------------------------------------------------------------------------------------------------------------------------------------------------------------------------------------|------------|------------------------------------|--|
|     |     |     |     |       |                                         | Well 3                                                                                                                                                                                                                                                                                                                                                                                                                                                                                                                                                                                                                                                                                                                                                                                                                                                                                                                                                                                                                                                                                                                                                                                                                                                                                                                                                                                                                                                                                                                                                                                                                                                                                                                                                                                                                                                                                                                                                                                                                                                                                                                         | Well 4     | Well 5                             |  |
| 45  | 1 W | WM  | 11  | NE SE | WELL 6A- 1945 FEET<br>NORTH AND 55 FEET | 4,250 FEET                                                                                                                                                                                                                                                                                                                                                                                                                                                                                                                                                                                                                                                                                                                                                                                                                                                                                                                                                                                                                                                                                                                                                                                                                                                                                                                                                                                                                                                                                                                                                                                                                                                                                                                                                                                                                                                                                                                                                                                                                                                                                                                     | 4,650 FEET | 5,700 FEET                         |  |

| Twp | Rng | Mer | Sec | Q-Q   |                                                                                       |            | ate distance from authorized ints of appropriation |            |  |
|-----|-----|-----|-----|-------|---------------------------------------------------------------------------------------|------------|----------------------------------------------------|------------|--|
|     |     |     |     |       |                                                                                       | Well 3     | Well 4                                             | Well 5     |  |
|     |     |     |     |       | WEST FROM THE NW<br>CORNER OF SECTION 13                                              |            |                                                    |            |  |
| 45  | 1W  | WM  | 12  | NW SW | WELL 6B- 2065 FEET<br>NORTH AND 80 FEET<br>EAST FROM THE NW<br>CORNER OF SECTION 13   | 4,350 FEET | 4,750 FEET                                         | 5,800 FEET |  |
| 45  | 1W  | WM  | 13  | SE NW | WELL 3R- 1935 FEET<br>SOUTH AND 2210 FEET<br>EAST FROM THE NW<br>CORNER OF SECTION 13 | 100 FEET   | 200 FEET                                           | 1,800 FEET |  |

9. Transfer Application T-14205 proposes additional points of appropriation to:

| Twp Rng |     | Mer | Sec | Q-Q                                     | Measured Distances                                                                    | Approximate distance from authorized points of appropriation |            |            |  |
|---------|-----|-----|-----|-----------------------------------------|---------------------------------------------------------------------------------------|--------------------------------------------------------------|------------|------------|--|
|         |     |     |     | 111111111111111111111111111111111111111 |                                                                                       | Well 3                                                       | Well 4     | Well 5     |  |
| 45      | 1W  | WM  | 11  | NE SE                                   | WELL 6A- 1945 FEET<br>NORTH AND 55 FEET<br>WEST FROM THE NW<br>CORNER OF SECTION 13   | 4,250 FEET                                                   | 4,650 FEET | 5,700 FEET |  |
| 45      | 1 W | WM  | 12  | · NW SW                                 | WELL 6B- 2065 FEET<br>NORTH AND 80 FEET<br>EAST FROM THE NW<br>CORNER OF SECTION 13   | 4,350 FEET                                                   | 4,750 FEET | 5,800 FEET |  |
| 45      | 1W  | WM  | 13  | SE NW                                   | WELL 3R- 1935 FEET<br>SOUTH AND 2210 FEET<br>EAST FROM THE NW<br>CORNER OF SECTION 13 | 100 FEET                                                     | 200 FEET   | 1,800 FEET |  |