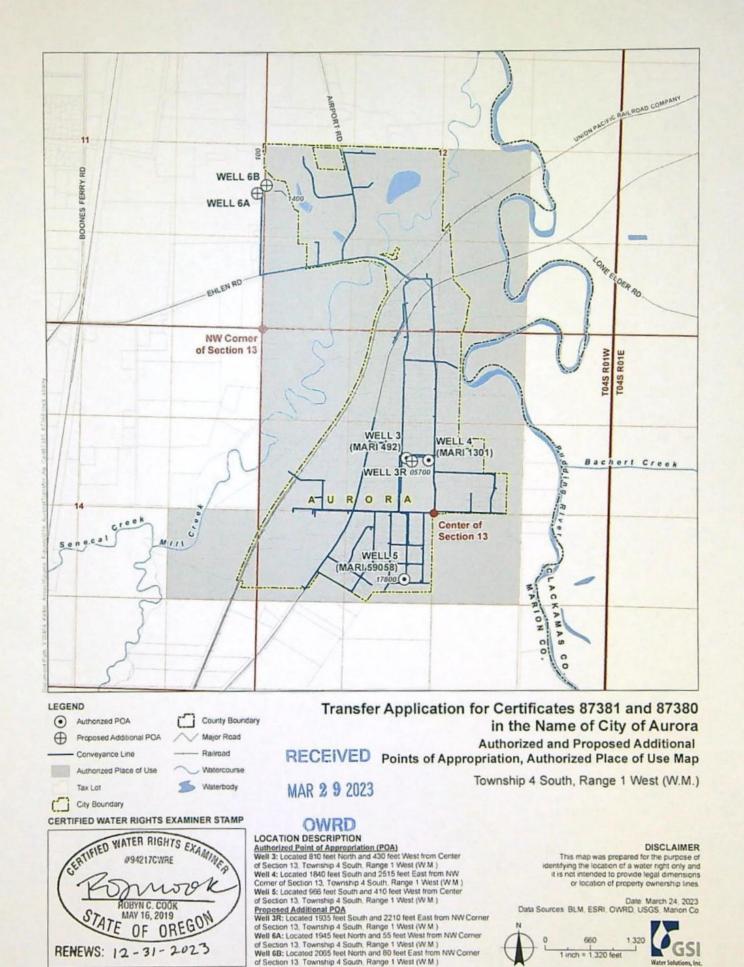

#### **Authorized Points of Appropriation:**

| Twp | Rng | Mer | Sec | Q-Q   | Measured Distances                                                              |
|-----|-----|-----|-----|-------|---------------------------------------------------------------------------------|
| 45  | 1W  | WM  | 13  | SE NW | WELL 4 - 1840 FEET SOUTH AND 2515 FEET<br>EAST FROM THE NW CORNER OF SECTION 13 |
| 45  | 1W  | WM  | 13  | SE NW | WELL 3 - 810 FEET NORTH AND 430 FEET WEST<br>FROM THE CENTER OF SECTION 13      |
| 45  | 1W  | WM  | 13  | NE SW | WELL 5 - 966 FEET SOUTH AND 410 FEET WEST<br>FROM THE CENTER OF SECTION 13      |

#### Authorized Place of Use:

|     | MUNI | CIPAL US | E   |       |
|-----|------|----------|-----|-------|
| Twp | Rng  | Mer      | Sec | Q-Q   |
| 45  | 1W   | WM       | 12  | NE SW |
| 45  | 1W   | WM       | 12  | NW SW |
| 45  | 1W   | WM       | 12  | SW SW |
| 45  | 1W   | WM       | 12  | SE SW |
| 45  | 1W   | WM       | 12  | NW SE |
| 45  | 1W   | WM       | 12  | SW SE |
| 45  | 1W   | WM       | 13  | NW NE |
| 45  | 1W   | WM       | 13  | SW NE |
| 45  | 1W   | WM       | 13  | NE NW |
| 45  | 1W   | WM       | 13  | NW NW |
| 45  | 1 W  | WM       | 13  | SW NW |
| 45  | 1W   | WM       | 13  | SE NW |
| 45  | 1W   | WM       | 13  | NE SW |
| 45  | 1 W  | WM       | 13  | NW SW |
| 45  | 1 W  | WM       | 13  | NW SE |
| 45  | 1W   | WM       | 14  | NE SE |

# 8. Transfer Application T-14205 proposes additional points of appropriation located as follows:

| Twp | Twp Ring Mer Sec O |    | Mer Sec Q-Q Measured Distances |       | Measured Distances                                                                    |            | te distance from |            |
|-----|--------------------|----|--------------------------------|-------|---------------------------------------------------------------------------------------|------------|------------------|------------|
|     |                    |    |                                |       |                                                                                       | Well 3     | Well 4           | Well 5     |
| 45  | 1W                 | WM | 11                             | NE SE | WELL 6A- 1945 FEET<br>NORTH AND 55 FEET<br>WEST FROM THE NW<br>CORNER OF SECTION 13   | 4,250 FEET | 4,650 FEET       | 5,700 FEET |
| 45  | 1W                 | WM | 12                             | NW SW | WELL 6B- 2065 FEET<br>NORTH AND 80 FEET<br>EAST FROM THE NW<br>CORNER OF SECTION 13   | 4,350 FEET | 4,750 FEET       | 5,800 FEET |
| 45  | 1 W                | WM | 13                             | SE NW | WELL 3R- 1935 FEET<br>SOUTH AND 2210 FEET<br>EAST FROM THE NW<br>CORNER OF SECTION 13 | 100 FEET   | 200 FEET         | 1,800 FEET |

# **Authorized Points of Appropriation:**

| Twp | Rng - | Mer | Sec | Q-Q   | Measured Distances                                                              |
|-----|-------|-----|-----|-------|---------------------------------------------------------------------------------|
| 45  | 1W    | WM  | 13  | SE NW | WELL 4 - 1840 FEET SOUTH AND 2515 FEET EAST<br>FROM THE NW CORNER OF SECTION 13 |
| 45  | 1W    | WM  | 13  | NE SW | WELL 5 - 966 FEET SOUTH AND 410 FEET WEST<br>FROM THE CENTER OF SECTION 13      |
| 45  | 1W    | WM  | 13  | SE NW | WELL 3 – 810 FEET NORTH AND 430 FEET WEST<br>FROM THE CENTER OF SECTION 13      |

#### Authorized Place of Use:

|     | MUNI | CIPAL US | E   |       |
|-----|------|----------|-----|-------|
| Twp | Rng  | Mer      | Sec | Q-Q   |
| 45  | 1 W  | WM       | 12  | NE SW |
| 45  | 1 W  | WM       | 12  | NW SW |
| 45  | 1 W  | WM       | 12  | SW SW |
| 45  | 1W   | WM       | 12  | SE SW |
| 45  | 1W   | WM       | 12  | NW SE |
| 45  | 1W   | WM       | 12  | SW SE |
| 45  | 1W   | WM       | 13  | NW NE |
| 45  | 1W   | WM       | 13  | SW NE |
| 45  | 1 W. | WM       | 13  | NE NW |
| 45  | 1W   | WM       | 13  | NW NW |
| 45  | 1 W  | WM       | 13  | SW NW |
| 45  | 1W   | WM       | 13  | SE NW |

|     | MUNI   | CIPAL US | E   |       |
|-----|--------|----------|-----|-------|
| Twp | Rng    | Mer      | Sec | Q-Q   |
| 45  | 1W     | WM       | 13  | NE SW |
| 45  | 1 W    | WM       | 13  | NW SW |
| 45  | 45 1 W |          | 13  | NW SE |
| 45  | 1 W    | WM       | 14  | NE SE |

10. Transfer Application T-14205 proposes additional points of appropriation to:

| Twp Rng Mer |    | Sec | Q-Q | Measured Distances | The second secon | e distance from |            |            |
|-------------|----|-----|-----|--------------------|--------------------------------------------------------------------------------------------------------------------------------------------------------------------------------------------------------------------------------------------------------------------------------------------------------------------------------------------------------------------------------------------------------------------------------------------------------------------------------------------------------------------------------------------------------------------------------------------------------------------------------------------------------------------------------------------------------------------------------------------------------------------------------------------------------------------------------------------------------------------------------------------------------------------------------------------------------------------------------------------------------------------------------------------------------------------------------------------------------------------------------------------------------------------------------------------------------------------------------------------------------------------------------------------------------------------------------------------------------------------------------------------------------------------------------------------------------------------------------------------------------------------------------------------------------------------------------------------------------------------------------------------------------------------------------------------------------------------------------------------------------------------------------------------------------------------------------------------------------------------------------------------------------------------------------------------------------------------------------------------------------------------------------------------------------------------------------------------------------------------------------|-----------------|------------|------------|
|             |    |     |     |                    |                                                                                                                                                                                                                                                                                                                                                                                                                                                                                                                                                                                                                                                                                                                                                                                                                                                                                                                                                                                                                                                                                                                                                                                                                                                                                                                                                                                                                                                                                                                                                                                                                                                                                                                                                                                                                                                                                                                                                                                                                                                                                                                                | Well 3          | Well 4     | Well 5     |
| 45          | 1W | WM  | 11  | NE SE              | WELL 6A- 1945 FEET<br>NORTH AND 55 FEET<br>WEST FROM THE NW<br>CORNER OF SECTION 13                                                                                                                                                                                                                                                                                                                                                                                                                                                                                                                                                                                                                                                                                                                                                                                                                                                                                                                                                                                                                                                                                                                                                                                                                                                                                                                                                                                                                                                                                                                                                                                                                                                                                                                                                                                                                                                                                                                                                                                                                                            | 4,250 FEET      | 4,650 FEET | 5,700 FEET |
| 45          | 1W | WM  | 12  | NW SW              | WELL 6B- 2065 FEET<br>NORTH AND 80 FEET<br>EAST FROM THE NW<br>CORNER OF SECTION 13                                                                                                                                                                                                                                                                                                                                                                                                                                                                                                                                                                                                                                                                                                                                                                                                                                                                                                                                                                                                                                                                                                                                                                                                                                                                                                                                                                                                                                                                                                                                                                                                                                                                                                                                                                                                                                                                                                                                                                                                                                            | 4,350 FEET      | 4,750 FEET | 5,800 FEET |
| 4 S         | 1W | WM  | 13  | SE NW              | WELL 3R- 1935 FEET<br>SOUTH AND 2210 FEET<br>EAST FROM THE NW<br>CORNER OF SECTION 13                                                                                                                                                                                                                                                                                                                                                                                                                                                                                                                                                                                                                                                                                                                                                                                                                                                                                                                                                                                                                                                                                                                                                                                                                                                                                                                                                                                                                                                                                                                                                                                                                                                                                                                                                                                                                                                                                                                                                                                                                                          | 100 FEET        | 200 FEET   | 1,800 FEET |