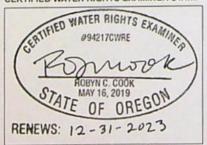

# 8. Transfer Application T-14205 proposes additional points of appropriation located as follows:

| Twp | Twp Ring Mer Sec O |    | Mer Sec Q-Q Measured Distances |       | Measured Distances                                                                    |            | te distance from |            |
|-----|--------------------|----|--------------------------------|-------|---------------------------------------------------------------------------------------|------------|------------------|------------|
|     |                    |    |                                |       |                                                                                       | Well 3     | Well 4           | Well 5     |
| 45  | 1W                 | WM | 11                             | NE SE | WELL 6A- 1945 FEET<br>NORTH AND 55 FEET<br>WEST FROM THE NW<br>CORNER OF SECTION 13   | 4,250 FEET | 4,650 FEET       | 5,700 FEET |
| 45  | 1W                 | WM | 12                             | NW SW | WELL 6B- 2065 FEET<br>NORTH AND 80 FEET<br>EAST FROM THE NW<br>CORNER OF SECTION 13   | 4,350 FEET | 4,750 FEET       | 5,800 FEET |
| 45  | 1 W                | WM | 13                             | SE NW | WELL 3R- 1935 FEET<br>SOUTH AND 2210 FEET<br>EAST FROM THE NW<br>CORNER OF SECTION 13 | 100 FEET   | 200 FEET         | 1,800 FEET |

10. Transfer Application T-14205 proposes additional points of appropriation to:

| Twp Rng Mer |    | Sec | Q-Q | Measured Distances | The second secon | e distance from |            |            |
|-------------|----|-----|-----|--------------------|--------------------------------------------------------------------------------------------------------------------------------------------------------------------------------------------------------------------------------------------------------------------------------------------------------------------------------------------------------------------------------------------------------------------------------------------------------------------------------------------------------------------------------------------------------------------------------------------------------------------------------------------------------------------------------------------------------------------------------------------------------------------------------------------------------------------------------------------------------------------------------------------------------------------------------------------------------------------------------------------------------------------------------------------------------------------------------------------------------------------------------------------------------------------------------------------------------------------------------------------------------------------------------------------------------------------------------------------------------------------------------------------------------------------------------------------------------------------------------------------------------------------------------------------------------------------------------------------------------------------------------------------------------------------------------------------------------------------------------------------------------------------------------------------------------------------------------------------------------------------------------------------------------------------------------------------------------------------------------------------------------------------------------------------------------------------------------------------------------------------------------|-----------------|------------|------------|
|             |    |     |     |                    |                                                                                                                                                                                                                                                                                                                                                                                                                                                                                                                                                                                                                                                                                                                                                                                                                                                                                                                                                                                                                                                                                                                                                                                                                                                                                                                                                                                                                                                                                                                                                                                                                                                                                                                                                                                                                                                                                                                                                                                                                                                                                                                                | Well 3          | Well 4     | Well 5     |
| 45          | 1W | WM  | 11  | NE SE              | WELL 6A- 1945 FEET<br>NORTH AND 55 FEET<br>WEST FROM THE NW<br>CORNER OF SECTION 13                                                                                                                                                                                                                                                                                                                                                                                                                                                                                                                                                                                                                                                                                                                                                                                                                                                                                                                                                                                                                                                                                                                                                                                                                                                                                                                                                                                                                                                                                                                                                                                                                                                                                                                                                                                                                                                                                                                                                                                                                                            | 4,250 FEET      | 4,650 FEET | 5,700 FEET |
| 45          | 1W | WM  | 12  | NW SW              | WELL 6B- 2065 FEET<br>NORTH AND 80 FEET<br>EAST FROM THE NW<br>CORNER OF SECTION 13                                                                                                                                                                                                                                                                                                                                                                                                                                                                                                                                                                                                                                                                                                                                                                                                                                                                                                                                                                                                                                                                                                                                                                                                                                                                                                                                                                                                                                                                                                                                                                                                                                                                                                                                                                                                                                                                                                                                                                                                                                            | 4,350 FEET      | 4,750 FEET | 5,800 FEET |
| 4 S         | 1W | WM  | 13  | SE NW              | WELL 3R- 1935 FEET<br>SOUTH AND 2210 FEET<br>EAST FROM THE NW<br>CORNER OF SECTION 13                                                                                                                                                                                                                                                                                                                                                                                                                                                                                                                                                                                                                                                                                                                                                                                                                                                                                                                                                                                                                                                                                                                                                                                                                                                                                                                                                                                                                                                                                                                                                                                                                                                                                                                                                                                                                                                                                                                                                                                                                                          | 100 FEET        | 200 FEET   | 1,800 FEET |

# Transfer Application T-14205 proposes additional points of appropriation located as follows:

| Twp | Rng | Mer | Sec | Q-Q   | Measured Distances                      | A THE PERSON NAMED IN COLUMN TWO IS NOT THE PERSON NAMED IN COLUMN TWO IS N |            | ance from authorized appropriation |  |
|-----|-----|-----|-----|-------|-----------------------------------------|--------------------------------------------------------------------------------------------------------------------------------------------------------------------------------------------------------------------------------------------------------------------------------------------------------------------------------------------------------------------------------------------------------------------------------------------------------------------------------------------------------------------------------------------------------------------------------------------------------------------------------------------------------------------------------------------------------------------------------------------------------------------------------------------------------------------------------------------------------------------------------------------------------------------------------------------------------------------------------------------------------------------------------------------------------------------------------------------------------------------------------------------------------------------------------------------------------------------------------------------------------------------------------------------------------------------------------------------------------------------------------------------------------------------------------------------------------------------------------------------------------------------------------------------------------------------------------------------------------------------------------------------------------------------------------------------------------------------------------------------------------------------------------------------------------------------------------------------------------------------------------------------------------------------------------------------------------------------------------------------------------------------------------------------------------------------------------------------------------------------------------|------------|------------------------------------|--|
|     |     |     |     |       |                                         | Well 3                                                                                                                                                                                                                                                                                                                                                                                                                                                                                                                                                                                                                                                                                                                                                                                                                                                                                                                                                                                                                                                                                                                                                                                                                                                                                                                                                                                                                                                                                                                                                                                                                                                                                                                                                                                                                                                                                                                                                                                                                                                                                                                         | Well 4     | Well 5                             |  |
| 45  | 1 W | WM  | 11  | NE SE | WELL 6A- 1945 FEET<br>NORTH AND 55 FEET | 4,250 FEET                                                                                                                                                                                                                                                                                                                                                                                                                                                                                                                                                                                                                                                                                                                                                                                                                                                                                                                                                                                                                                                                                                                                                                                                                                                                                                                                                                                                                                                                                                                                                                                                                                                                                                                                                                                                                                                                                                                                                                                                                                                                                                                     | 4,650 FEET | 5,700 FEET                         |  |

| Twp | Rng | Mer | Sec | Q-Q   |                                                                                       |            | ate distance from authorized ints of appropriation |            |  |
|-----|-----|-----|-----|-------|---------------------------------------------------------------------------------------|------------|----------------------------------------------------|------------|--|
|     |     |     |     |       |                                                                                       | Well 3     | Well 4                                             | Well 5     |  |
|     |     |     |     |       | WEST FROM THE NW<br>CORNER OF SECTION 13                                              |            |                                                    |            |  |
| 45  | 1W  | WM  | 12  | NW SW | WELL 6B- 2065 FEET<br>NORTH AND 80 FEET<br>EAST FROM THE NW<br>CORNER OF SECTION 13   | 4,350 FEET | 4,750 FEET                                         | 5,800 FEET |  |
| 45  | 1W  | WM  | 13  | SE NW | WELL 3R- 1935 FEET<br>SOUTH AND 2210 FEET<br>EAST FROM THE NW<br>CORNER OF SECTION 13 | 100 FEET   | 200 FEET                                           | 1,800 FEET |  |

9. Transfer Application T-14205 proposes additional points of appropriation to:

| Twp Rng |     | Mer | Sec | Q-Q                                     | Measured Distances                                                                    | Approximate distance from authorized points of appropriation |            |            |  |
|---------|-----|-----|-----|-----------------------------------------|---------------------------------------------------------------------------------------|--------------------------------------------------------------|------------|------------|--|
|         |     |     |     | 111111111111111111111111111111111111111 |                                                                                       | Well 3                                                       | Well 4     | Well 5     |  |
| 45      | 1W  | WM  | 11  | NE SE                                   | WELL 6A- 1945 FEET<br>NORTH AND 55 FEET<br>WEST FROM THE NW<br>CORNER OF SECTION 13   | 4,250 FEET                                                   | 4,650 FEET | 5,700 FEET |  |
| 45      | 1 W | WM  | 12  | · NW SW                                 | WELL 6B- 2065 FEET<br>NORTH AND 80 FEET<br>EAST FROM THE NW<br>CORNER OF SECTION 13   | 4,350 FEET                                                   | 4,750 FEET | 5,800 FEET |  |
| 45      | 1W  | WM  | 13  | SE NW                                   | WELL 3R- 1935 FEET<br>SOUTH AND 2210 FEET<br>EAST FROM THE NW<br>CORNER OF SECTION 13 | 100 FEET                                                     | 200 FEET   | 1,800 FEET |  |