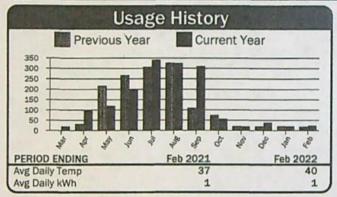

-----------------|---------------------|
| Energy Charge<br>Horse Power Charge | 360 kWh @ 0.03733      | \$13.44<br>\$185.66 |
|                                     | Total Electric Charges | \$199.10            |
|                                     | Total Current Charges  | \$199.10            |

| Account:     |           |                  |                  |      | Service | Address: B      | Minhing R   | ng Rd |
|--------------|-----------|------------------|------------------|------|---------|-----------------|-------------|-------|
| Description  | Meter No. | Read<br>Previous | lings<br>Present | Mult | Usage   | Reading<br>From | Dates<br>To | Days  |
| 7HP #1 (C10) | 10191     | 2953             | 2976             | 1    | 23      | 01/17/22        | 02/20/22    | 34    |



| Cı                                  | irrent Service Detail  |                   |
|-------------------------------------|------------------------|-------------------|
| Energy Charge<br>Horse Power Charge | 23 kWh @ 0.03733       | \$0.86<br>\$54.67 |
|                                     | Total Electric Charges | \$55.53           |
|                                     | Total Current Charges  | \$55.53           |

| Acc | count:                     |           |                  |                  |      | Service | Address:        | ambing R | ing Rd |
|-----|----------------------------|-----------|------------------|------------------|------|---------|-----------------|----------|--------|
|     | Description                | Meter No. | Read<br>Previous | lings<br>Present | M