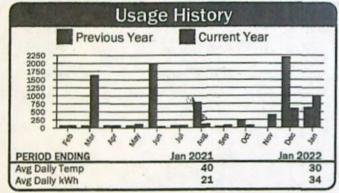

nt From 2 HOUSES - 2 TRAILERS - SHEDS 9600 24401 12/19/21 01/17/22 20 4,300 29 24186



| C                                         | urrent Service Detail  |                                |
|-------------------------------------------|------------------------|--------------------------------|
| Basic Charge<br>Energy Charge<br>100 W Sv | 4,300 kWh @ 0.07941    | \$29.00<br>\$341.46<br>\$20.60 |
|                                           | Total Electric Charges | \$391.06                       |
|                                           | Total Current Charges  | \$391.06                       |

352369

Service Address: Rombing Rng Rd Account: Readings **Reading Dates** Description Meter No. Mult Days Usage Present From To **GRAIN BINS** 0635 1757 40 1,000 1732 12/19/21 01/17/22 29



| Current Service Detail        |                        |                    |  |  |  |
|-------------------------------|------------------------|--------------------|--|--|--|
| Basic Charge<br>Energy Charge | 1.000 kWh @ 0.08893    | \$43.20<br>\$88.93 |  |  |  |
| chergy energe                 | Total Electric Charges | \$132,13           |  |  |  |
|                               | Total Current Charges  | \$132.13           |  |  |  |

352370

| Account:    |           |                  |                  |      | Service | Address: B      | combing R | ing Rd |
|-------------|-----------|------------------|------------------|------|---------|-----------------|-----------|--------|
| Description | Meter No. | Read<br>Previous | lings<br>Present | Mult | Usage   | Reading<br>From |