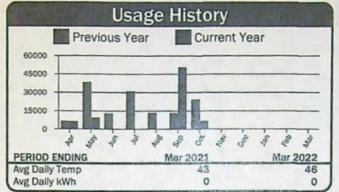

Total Electric Charges | \$73.13           |
|                                     | Total Current Charges  | \$73.13           |

357090 Service Address: Beautiff Rng Rd Account: Readings **Reading Dates** Description Meter No. Mult Usage Days From To 02/20/22 03/21/22 **Previous** Present 60588 15HP PUMP #5 (C16) 0547 51 60537 1 29



| Current Service Detail              |                        |                    |
|-------------------------------------|------------------------|--------------------|
| Energy Charge<br>Horse Power Charge | 51 kWh @ 0.03733       | \$1.90<br>\$117.15 |
|                                     | Total Electric Charges | \$119.05           |
|                                     | Total Current Charges  | \$119.05           |

RECEIVED
APR 8 4 2023
OWRD





| Cı                                  | rrent Service Detail   |                    |
|-------------------------------------|------------------------|--------------------|
| Energy Charge<br>Horse Power Charge | 1 kWh @ 0.03733        | \$0.04<br>\$362.60 |
|                                     | Total Electric Charges | \$362.64           |
|                                     | Total Current Charges  | \$362.64           |

357092 Account: Service Address: Bonshing Rng Rd Readings **Reading Dates** Description Meter No. Mult Usage Days Present From Previous To DOMESTIC WELL #4 (C4) 0524 35513 35624 111 02/20/22 03/21/22 29



| Current Service Detail        |                        |                   |
|-------------------------------|------------------------|-------------------|
| B