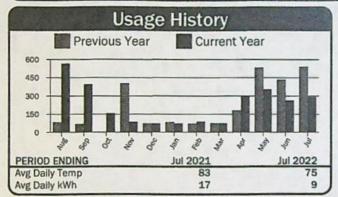

arge<br>Horse Power Charge | 483 kWh @ 0.02850      | \$13.77<br>\$122.42 |
|                                     | Total Electric Charges | \$136.19            |
|                                     | Total Current Charges  | \$136.19            |

| Account:               |           |                  |                  |      | Service | Address: B      | F R           | ing Rd |
|------------------------|-----------|------------------|------------------|------|---------|-----------------|---------------|--------|
| Description            | Meter No. | Real<br>Previous | lings<br>Present | Mult | Usage   | Reading<br>From | g Dates<br>To | Days   |
| 9HP VINEYARD - BLOCK D | 0499      | 25250            | 25541            | 1    | 291     | 06/19/22        | 07/23/22      | 34     |



| Current Service Detail              |                        |                   |  |  |  |  |
|-------------------------------------|------------------------|-------------------|--|--|--|--|
| Energy Charge<br>Horse Power Charge | 291 kWh @ 0.02850      | \$8.29<br>\$70.29 |  |  |  |  |
|                                     | Total Electric Charges | \$78.58           |  |  |  |  |
|                                     | Total Current Charges  | \$78.58           |  |  |  |  |

375566

| Account:           |           |                  |                  |      | Service | Address: B      | R             | ing Rd |
|--------------------|-----------|------------------|------------------|------|---------|-----------------|---------------|--------|
| Description        | Meter No. | Rea