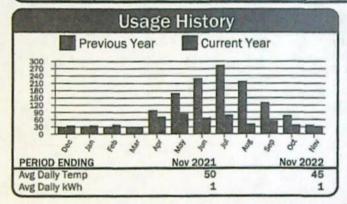

$0.00            |
|                                     | Total Electric Charges | \$63.45           |
| Misc Charges                        |                        | \$0.00            |
|                                     | Total Current Charges  | \$63.45           |

| Account:          |           | 291133          | 5                |      | Service | Address: B      | ombine F      | Rng Rd |
|-------------------|-----------|-----------------|------------------|------|---------|-----------------|---------------|--------|
| Description       | Meter No. | Rea<br>Previous | dings<br>Present | Mult | Usage   | Reading<br>From | g Dates<br>To | Days   |
| 7HP PUMP #3 (C14) | 10135     | 2968            | 2999             | 1    | 31      | 10/22/22        | 11/19/22      | 28     |



| Cu                                  | irrent Service Detail  |                   |
|-------------------------------------|------------------------|-------------------|
| Energy Charge<br>Horse Power Charge | 31 kWh @ 0.03733       | \$1.16<br>\$54.67 |
| Demand Charge                       | 7.000 kW @ 0.00000     | \$0.00            |
|                                     | Total Electric Charges | \$55.83           |
| Misc Charges                        |                        | \$0.00            |
|                                     | Total Current Charges  | \$55.83           |

| Account:         | No. of Contract of | 39113            | 34               |      | Service | Address: B      | combine R     | ing Rd |
|------------------|------------------------------------------