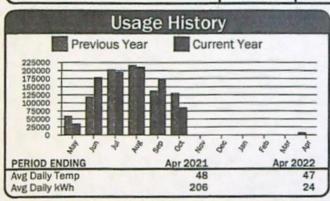

REFERENCE: District Temporary Transfer Application T-14229

Enclosed is a copy of the final order approving your TEMPORARY water right transfer application.

The temporary change shall be effective at the beginning of the <u>2023</u> irrigation season. The use shall revert to the original authorized place of use at the end of the <u>2023</u> irrigation season.

#### **Findings of Fact**

- On April 24, 2023, Frank Tiegs filed an application to temporarily change the place of use under Certificates 61848, 61849, and 68536 for a period of 1 year. The Department assigned the application number T-14229.
- Notice of the application for transfer was published on May 2, 2023, pursuant to OAR 690-380-4000. No comments were filed in response to the notice.
- 3. The portion of the first right to be transferred is as follows: