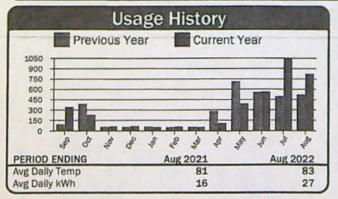

| 30   |  |



| Cı                                  | irrent Service Detail  |                    |
|-------------------------------------|------------------------|--------------------|
| Energy Charge<br>Horse Power Charge | 820 kWh @ 0.02850      | \$23.37<br>\$46.86 |
|                                     | Total Electric Charges | \$70.23            |
|                                     | Total Current Charges  | \$70.23            |

381023







| Current Service Detail              |                        |                    |  |  |  |
|-------------------------------------|------------------------|--------------------|--|--|--|
| Energy Charge<br>Horse Power Charge | 741 kWh @ 0.02850      | \$21.12<br>\$62.48 |  |  |  |
|                                     | Total Electric Charges | \$8