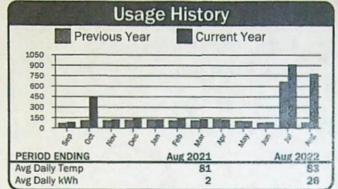

| 30    |



| Current Service Detail        |                        |                   |  |  |  |  |
|-------------------------------|------------------------|-------------------|--|--|--|--|
| Basic Charge<br>Energy Charge | 50 kWh @ 0.07941       | \$29.00<br>\$3.97 |  |  |  |  |
|                               | Total Electric Charges | \$32.97           |  |  |  |  |
|                               | Total Current Charges  | \$32.97           |  |  |  |  |

381017

APR 2 4 2023







| Current Service Detail                    |                        |                               |  |  |  |
|-------------------------------------------|------------------------|-------------------------------|--|--|--|
| Basic Charge<br>Energy Charge<br>100 W Sv | 777 kWh @ 0.07941      | \$29.00<br>\$61.70<br>\$10.30 |  |  |  |
|                                           | Total Electric Charges | \$101.00                      |  |  |  |
|                                           | Total Current Charges  | \$101.00                      |  |  |  |

Service Address: Linda Lot Ln Account: **Reading Dates** Readings Usage Days Mult Description Meter No. From Previous Present To 280HP WELL #2 & (C5) 0654 11,040 29889 07/23/22 08/22/22 30

|                            | ι        | sage