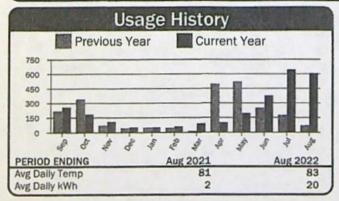

|
|                                     | Total Electric Charges | \$1,292.94           |  |  |  |  |
|                                     | Total Current Charges  | \$1,292.94           |  |  |  |  |

381019

| Account:                            |           |                  |                  |      | Service | Address: B      | R           | ng Rd |
|-------------------------------------|-----------|------------------|------------------|------|---------|-----------------|-------------|-------|
| Description                         | Meter No. | Read<br>Previous | dings<br>Present | Mult | Usage   | Reading<br>From | Dates<br>To | Days  |
| 8HP CAT PRO S'HOLLOW VINEYARD (C12) | 10133     | 6920             | 7526             | 1    | 606     | 07/23/22        | 08/22/22    | 30    |



| Cu                                  | rrent Service Detail   |                    |
|-------------------------------------|------------------------|--------------------|
| Energy Charge<br>Horse Power Charge | 606 kWh @ 0.02850      | \$17.27<br>\$62.48 |
|                                     | Total Electric Charges | \$79.75            |
|                                     | Total Current Charges  | \$79.75            |

381020

RECEIVED

APR 2 4 2023





| Current Service Detail              |                        |                     |  |  |  |  |
|-------------------------------------|------------------------|---------------------|--|--|--|--|
| Energy Charge<br>Horse Power Charge | 800 kWh @ 0.02850      | \$22.80<br>\$185.66 |  |  |  |  |
|