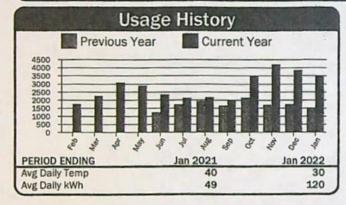

#### **Findings of Fact**

- On April 24, 2023, Frank Tiegs filed an application to temporarily change the place of use under Certificates 61848, 61849, and 68536 for a period of 1 year. The Department assigned the application number T-14229.
- Notice of the application for transfer was published on May 2, 2023, pursuant to OAR 690-380-4000. No comments were filed in response to the notice.
- 3. The portion of the first right to be transferred is as follows:

Certificate: 61848 in the name of FAR WEST FARMS (perfected under Permit G-3777)

Use: IRRIGATION of 304.0 ACRES

Priority Date: AUGUST 7, 1967

Rate: 0.56 CUBIC FEET PER SECOND

This is a final order in other than a contested case. This order is subject to judicial review under ORS 183.484. Any petition for judicial review must be filed within the 60-day time period specified by ORS 183.484(2). Pursuant to ORS 536.075 and OAR 137-004-0080, you may petition for judicial review or petition the Director for reconsideration of this order. A petition for reconsideration may be granted or denied by the Director, and if no action is taken within 60 days following the date the petition was filed, the petition shall be deemed denied.

5. The portion of the second water right to be temporarily transferred is as follows:

Certificate: 61849 in the name of FAR WEST FARMS (perfected under Permit G-4504)

Use: SUPPLEMENTAL IRRIGATION of 304.0 ACRES

Priority Date: FEBRUARY 10, 1969

Rate: 0.56 CUBIC FEET PER SECOND, PROVIDED THAT WELL #3 SHALL NOT

EXCEED THE CAPACITY OF WELL #2 AND BOTH WELLS SHALL NOT BE

PUMPED SIMULTANEOUSLY

Limit/Duty: The amount of water used for irrigation, together with the amount secured

7. The portion of the third water right to be temporarily transferred is described as follows:

Certificate: 68536 in the name of BOARDMAN FARMS INC. (perfected under Permit

S-43877)

Use: SUPPLEMENTAL IRRIGATION of 135.6 ACRES

Priority Date: APRIL 11, 1977, FEBRUARY 15, 1979

Rate: 4.58 CUBIC FEET PER SECOND

Limit/Duty: The amount of water used for irrigation, together with the amount secured

under any other right existing for the same lands, is limited to a diversion of ONE-FORTIETH of one cubic foot per second or its equivalent and 4.5 acre-feet for each acre irrigated during the irrigation season of each year, provided further that the right allowed herein shall be limited to any deficiency in the available supply of any prior right existing for the same