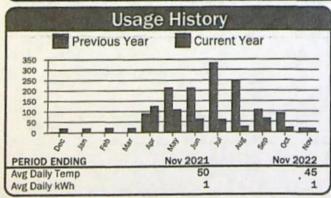

| 2988             | 3006             | 1    | 18      | 10/22/22        | 11/19/22      | 28     |



| Current Service Detail |                                                              |  |  |  |  |
|------------------------|--------------------------------------------------------------|--|--|--|--|
| 18 kWh @ 0.03733       | \$0.67<br>\$54.67                                            |  |  |  |  |
| 7.000 kW @ 0.00000     | \$0.00                                                       |  |  |  |  |
| Total Electric Charges | \$55.34                                                      |  |  |  |  |
|                        | \$0.00                                                       |  |  |  |  |
| Total Current Charges  | \$55.34                                                      |  |  |  |  |
|                        | 18 kWh @ 0.03733  7.000 kW @ 0.00000  Total Electric Char