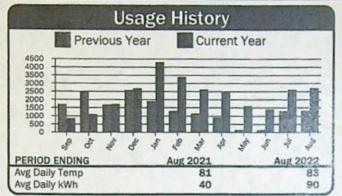

|



|                                           | Current Service Detail |                                |
|-------------------------------------------|------------------------|--------------------------------|
| Basic Charge<br>Energy Charge<br>100 W Sv | 2,700 kWh @ 0.07941    | \$29.00<br>\$214.41<br>\$20.60 |
|                                           | Total Electric Charges | \$264.01                       |
|                                           | Total Current Charges  | \$264.01                       |

381015

| Account:    |           |                  |                  |      | Service | Address: B      | emble R       | ing Rd |
|-------------|-----------|------------------|------------------|------|---------|-----------------|---------------|--------|
| Description | M