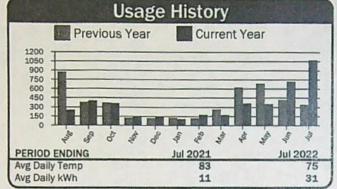

| 34     |



| Cu                                  | rrent Service Detail   |                    |
|-------------------------------------|------------------------|--------------------|
| Energy Charge<br>Horse Power Charge | 1,045 kWh @ 0.02850    | \$29.78<br>\$46.86 |
|                                     | Total Electric Charges | \$76.64            |
|                                     | Total Current Charges  | \$76.64            |

375558

RECEIVED

APR 2 4 2023







| Current Service Detail              |                        |                    |  |  |  |  |
|-------------------------------------|------------------------|--------------------|--|--|--|--|
| Energy Charge<br>Horse Power Charge | 1,068 kWh @ 0.02850    | \$30.44<br>\$62.48 |  |  |  |  |
|                                     | Total Electric Charges | \$92.92            |  |  |  |  |
|                                     | Total Current Charges  | \$92.92            |  |  |  |  |

| Account:    |           |                  |                  |      | Service | Address: B      | R             | ng Rd |
|-------------|-----------|------------------|------------------|------|---------|-----------------|---------------|-------|
| Description | Meter No. | Read<br>Previous | lings<br>P