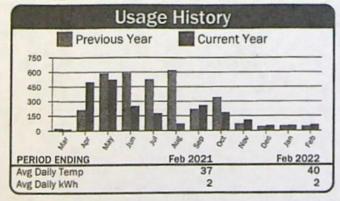

al Current Charges  | \$50.34                       |  |

Account: Service Address: Linda Lot Ln **Reading Dates** Readings Description Meter No. Mult Usage Days Previous Present From To 280HP WELL #2 & (C5) 0654 160 0 34 28293 28293 01/17/22 02/20/22



| Current Service Detail |                        |          |  |
|------------------------|------------------------|----------|--|
| Horse Power Charge     |                        | \$978.30 |  |
|                        | Total Electric Charges | \$978.30 |  |
|                        | Total Current Charges  | \$978.30 |  |

Service Address: Someting Rng Rd Account: Readings **Reading Dates** Description Meter No. Mult Usage Days Present From **Previous** 8HP CAT PRO S'HOLLOW VINEYARD (C12) 10133 5463 5520 57 01/17/22 | 02/20/22 | 34



| Cı                                  | irrent Service Detail  |                   |
|-------------------------------------|------------------------|-------------------|
| Energy Charge<br>Horse Power Charge | 57 kWh @ 0.03733       | \$2.13<br>\$62.48 |
|                                     | Total Electric Charges | \$64.61           |
|                                     | Total Current Charges  | \$64.61           |

APR 2 4 2

APR 2 4 2023

| Acc | count:                      |           |                  |                  |      | Service | Address:        | ombleg R      | ing Rd |
|-----|-----------------------------|-----------|------------------|------------------|------|---------|-----------------|---------------|--------|
|     | Description                 | Meter No. | R