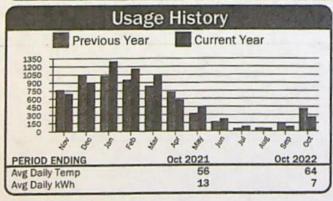

|                   |
|--------------------------------|-----------------------------------------|-------------------|
| Basic Charge                   | 200 1445 @ 0 00002                      | \$43.20           |
| Energy Charge<br>Demand Charge | 280 kWh @ 0.08893<br>0.480 kW @ 0.00000 | \$24.90<br>\$0.00 |
|                                | Total Electric Charges                  | \$68.10           |
| Misc Charges                   |                                         | \$0.00            |
|                                | Total Current Charges                   | \$68.10           |

389364 Service Address: Beauting Rng Rd Account: Readings **Reading Dates** Meter No. Usage Description Mult Days Present From **Previous** REA SHOP 11845 20105 254 09/18/22 10/22/22 19851 1 34



| C                             | Current Service Detail |                    |
|-------------------------------|------------------------|--------------------|
| Basic Charge<br>Energy Charge | 254 kWh @ 0.07941      | \$29.00<br>\$20.17 |
| Demand Charge                 | 0.000 kW @ 0.00000     | \$0.00             |
|                               | Total Electric Charges | \$49.17            |
| Misc Charges                  |                        | \$0.00             |
|                               | Total Current Charges  | \$49.17            |

RECEIVED

100 5 7 July

OWRD







| C             | urrent Service Detail  |         |
|---------------|------------------------|---------|
| Basic Charge  |                        | \$29.00 |
| Energy Charge | 72 kWh @ 0.07941       |