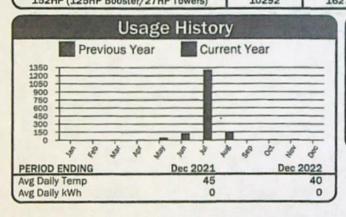

REFERENCE: District Temporary Transfer Application T-14229

Enclosed is a copy of the final order approving your TEMPORARY water right transfer application.

The temporary change shall be effective at the beginning of the <u>2023</u> irrigation season. The use shall revert to the original authorized place of use at the end of the <u>2023</u> irrigation season.

#### **Findings of Fact**

- On April 24, 2023, Frank Tiegs filed an application to temporarily change the place of use under Certificates 61848, 61849, and 68536 for a period of 1 year. The Department assigned the application number T-14229.
- Notice of the application for transfer was published on May 2, 2023, pursuant to OAR 690-380-4000. No comments were filed in response to the notice.
- 3. The portion of the first right to be transferred is as follows: