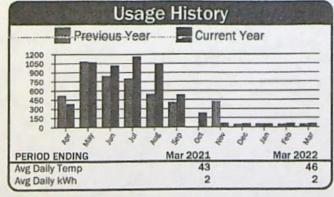

Burg Rng Rd Account: **Reading Dates** Readings Usage Meter No. Description Mult Days Present From 9HP VINEYARD - BLOCK D 0499 24261 24337 1 76 02/20/22 03/21/22 29



| Cı                                  | rrent Service Detail   |                   |
|-------------------------------------|------------------------|-------------------|
| Energy Charge<br>Horse Power Charge | 76 kWh @ 0.03733       | \$2.84<br>\$70.29 |
|                                     | Total Electric Charges | \$73.13           |
|                                     | Total Current Charges  | \$73.13           |

357090 Service Address: Beautiff Rng Rd Account: Readings **Reading Dates** Description Meter No. Mult Usage Days From To 02/20/22 03/21/22 **Previous** Present 60588 15HP PUMP #5 (C16) 0547 51 60537 1 29



| Current Service Detail              |                        |                    |
|-------------------------------------|------------------------|--------------------|
| Energy Charge<br>Horse Power Charge | 51 kWh @ 0.03733       | \$1.90<br>\$117.15 |
|                                     | Total Electric Charges | \$119.05           |
|                                     | Total Current Charges  | \$119.05           |

RECEIVED
APR 8 4 2023
OWRD





| Cı                                  | rrent Service Detail   |                    |
|-------------------------------------|------------------------|--------------------|
| Energy Charge<br>Horse Power Charge | 1 kWh @ 0.03733        | \$0.04<br>\$362.60 |
|                                     | Total Electric Charges | \$362.64