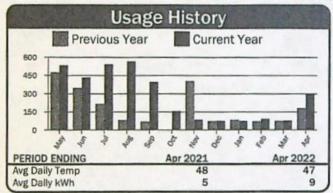

ge | 406 kWh @ 0.03733      | \$15.16<br>\$122.42 |  |  |  |  |
|                                     | Total Electric Charges | \$137.58            |  |  |  |  |
|                                     | Total Current Charges  | \$137.58            |  |  |  |  |

| Account: 361077        |           |                  | ount: 361077     |      |       |                 |               | ng Rd |
|------------------------|-----------|------------------|------------------|------|-------|-----------------|---------------|-------|
| Description            | Meter No. | Read<br>Previous | tings<br>Present | Mult | Usage | Reading<br>From | g Dates<br>To | Days  |
| 9HP VINEYARD - BLOCK D | 0499      | 24337            | 24632            | 1    | 295   | 03/21/22        | 04/23/22      | 33    |



| Current Service Detail |                                           |  |  |  |  |  |
|------------------------|-------------------------------------------|--|--|--|--|--|
| 295 kWh @ 0.03733      | \$11.01<br>\$70.29                        |  |  |  |  |  |
| Total Electric Charges | \$81.30                                   |  |  |  |  |  |
| Total Current Charges  | \$81.30                                   |  |  |  |  |  |
|                        | 295 kWh @ 0.03733  Total Electric Charges |  |  |  |  |  |

| Account:           | 361078    |                  |                  |      | Service | Address: B      | combine R | ng Rd |
|--------------------|-----------|------------------|------------------|------|---------|-----------------|-----------|-------|
| Description        | Me