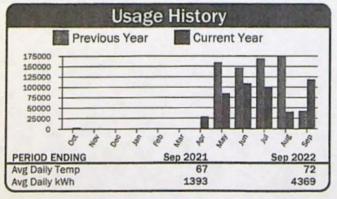

| 27     |



| Current Service Detail              |                        |                        |  |  |  |
|-------------------------------------|------------------------|------------------------|--|--|--|
| Energy Charge<br>Horse Power Charge | 117,960 kWh @ 0.02850  | \$3,361.86<br>\$896.10 |  |  |  |
|                                     | Total Electric Charges | \$4,257.96             |  |  |  |
|                                     | Total Current Charges  | \$4,257.96             |  |  |  |

385141

RECEIVED

APR 2 4 2023



Service Address: Bombing Range Rd & Lind d Lot Rd Account **Reading Dates** Days Description Meter No. Mult Usage From **Previous** Present 08/22/22 09/18/22 27 **BOOSTER STATION** 10039 39676 41871 40 87,800



| Current Service Detail              |