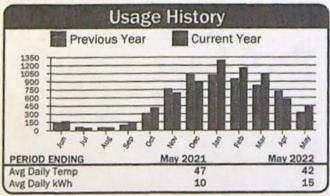

$176.66                       |

364642 Account: Service Address: Banking Rng Rd **Reading Dates** Readings Usage Description Meter No. Mult Days Present From **GRAIN BINS** 0635 1808 40 80 04/23/22 05/22/22 29



| Current Service Detail        |                        |                   |
|-------------------------------|------------------------|-------------------|
| Basic Charge<br>Energy Charge | 80 kWh @ 0:08893       | \$43.20<br>\$7.11 |
|                               | Total Electric Charges | \$50.31           |
|                               | Total Current Charges  | \$50.31           |

364643 Service Address: Bunhing Rng Rd Account: Readings **Reading Dates** Description Meter No. Mult Usage Days Previous Present From REA SHOP 11845 19417 18984 1 433 04/23/22 05/22/22 29



| Current Service Detail        |                        |                    |
|-------------------------------|------------------------|--------------------|
| Basic Charge<br>Energy Charge | 433 kWh @ 0:07941      | \$29.00<br>\$34.38 |
|                               | Total Electric Charges | \$63.38            |
|                               | Total Current Charges  | \$63.38            |

RECEIVED

APR 2 4 2023







| Cur                                       | rent Service Detail    |                              |
|-------------------------------------------|------------------------|------------------------------|
| Basic Charge<br>Energy Charge<br>100 W Sv | 99 kWh @ 0.07941       | \$29.00<br>\$7.86<br>\$10.30 |
| i                                         | Total Electric