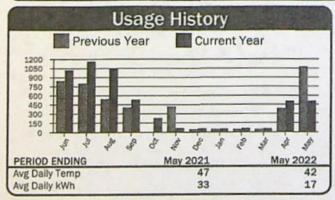

g Rng Rd Readings **Reading Dates** Description Meter No. Mult Usage Days Present Previous From To 9HP VINEYARD - BLOCK D 0499 355 24632 24987 1 04/23/22 05/22/22 29



| Current Service Detail              |                        |                    |
|-------------------------------------|------------------------|--------------------|
| Energy Charge<br>Horse Power Charge | 355 kWh @ 0.02850      | \$10.12<br>\$70.29 |
|                                     | Total Electric Charges | \$80.41            |
|                                     | Total Current Charges  | \$80.41            |

364665 Service Address: Burning Rng Rd Account: Readings **Reading Dates** Description Mult Usage Meter No. Days From Present Previous To 61594 15HP PUMP #5 (C16) 0547 503 04/23/22 61091 05/22/22 29



| Current Service Detail              |                        |                     |
|-------------------------------------|------------------------|---------------------|
| Energy Charge<br>Horse Power Charge | 503 kWh @ 0.02850      | \$14.34<br>\$117.15 |
|                                     | Total Electric Charges | \$131.49            |
|                                     | Total Current Charges  | \$131.49            |

RECEIVED

APR 2 4 2023

OWRD

364671 Account:

Service Address: Bombing Rng Rd

| Description       | Makes No. | Read     | lings   | Mult | Usage  | Reading  | Dates    | Days | ١ |
|-------------------|-----------|----------|---------|------|--------|----------|----------|------|---|
| Description       | Meter No. | Previous | Present |      |        | Fro