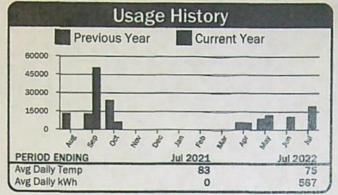

----|------------------|------|---------|-----------------|---------------|--------|
| Description        | Meter No. | Read<br>Previous | lings<br>Present | Mult | Usage   | Reading<br>From | g Dates<br>To | Days   |
| 15HP PUMP #5 (C16) | 0547      | 62151            | 62523            | 1    | 372     | 06/19/22        | 07/23/22      | 34     |



| Cu                                  | rrent Service Detail   |                     |
|-------------------------------------|------------------------|---------------------|
| Energy Charge<br>Horse Power Charge | 372 kWh @ 0.02850      | \$10.60<br>\$117.15 |
|                                     | Total Electric Charges | \$127.75            |
|                                     | Total Current Charges  | \$127.75            |

375567





| Current Service Detail              |                        |                      |  |  |  |
|-------------------------------------|------------------------|----------------------|--|--|--|
| Energy Charge<br>Horse Power Charge | 19,267 kWh @ 0.02850   | \$549.11<br>\$362.60 |  |  |  |
|                                     | Total Electric Charges | \$911.71             |  |  |  |
|                                     | Total Current Charges  | \$911.71             |  |  |  |

| Account:              |           |                  |                  |      | Service | Address: B      | dunbing F     | ing Rd |
|-----------------------|-----------|------------------|------------------|------|---------|-----------------|---------------|--------|
| Description           | Meter No. | Re