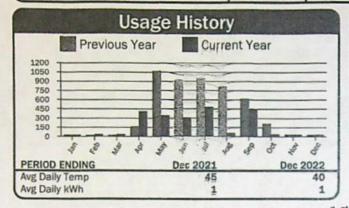

5.90           |

39 3 68 Service Address: Bombing Rng Rd 393571 Account: Readings Meter No. Usage Description Mult Days Present From To Days Previous 3027 7HP PUMP #4 (C8) 10134 3006 1 21



| Cu                                  | rrent Service Detail   |                   |
|-------------------------------------|------------------------|-------------------|
| Energy Charge<br>Horse Power Charge | 21 kWh @ 0.03733       | \$0.78<br>\$54.67 |
| Demand Charge                       | 7.000 kW @ 0.00000     | \$0.00            |
|                                     | Total Electric Charges | \$55.45           |
| Misc Charges                        |                        | \$0.00            |
|                                     | Total Current Charges  | \$55.45           |



393713





| Cı                                  | irrent Service Detail  |                    |
|-------------------------------------|------------------------|--------------------|
| Energy Charge<br>Horse Power Charge | 31 kWh @ 0.03733       | \$1.16<br>\$122.42 |
| Demand Charge                       | 16.000 kW @ 0.00000    | \$0.00             |
|                                     | Total Electric Charges | \$123.58           |
| Misc Charges                        |                        | \$0.00             |
|                                     | Total Current Charges  | \$123.58           |

393714

| Account:               | 39351     | 4 30             | 13683            |      | Address: | R R             | ng Rd         |      |
|------------------------|-----------|-------------