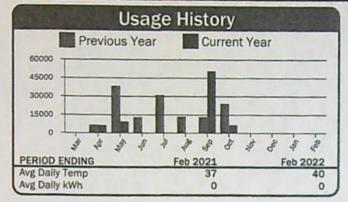

----------|
| Energy Charge<br>Horse Power Charge | 55 kWh @ 0.03733       | \$2.05<br>\$117.15 |
|                                     | Total Electric Charges | \$119.20           |
|                                     | Total Current Charges  | \$119.20           |

| Account:          |           |                  |                  |      | Service | Address         | and R         | ing Rd |
|-------------------|-----------|------------------|------------------|------|---------|-----------------|---------------|--------|
| Description       | Meter No. | Read<br>Previous | dings<br>Present | Mult | Usage   | Reading<br>From | g Dates<br>To | Days   |
| 70HP BOOSTER (C8) | 10087     | 19302            | 19305            | 1    | 3       | 01/17/22        | 02/20/22      | 34     |



| Cı                                  | irrent Service Detail  |                    |
|-------------------------------------|------------------------|--------------------|
| Energy Charge<br>Horse Power Charge | 3 kWh @ 0.03733        | \$0.11<br>\$362.60 |
|                                     | Total Electric Charges | \$362.71           |
|                                     | Total Current Charges  | \$362.71           |

| Account: 503          |           |                  |                  |      | Service | Address: B      | mining R      | ing Rd |
|-----------------------|-----------|------------------|------------------|------|---------|-----------------|---------------|--------|
| Description           | Meter No. | Read<br>Previous | dings<br>Present | Mult | Usage   | Re