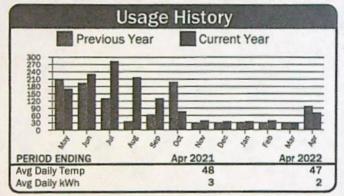

arge | 140 kWh @ 0.03733      | \$5.23<br>\$62.48 |
|                                     | Total Electric Charges | \$67.71           |
|                                     | Total Current Charges  | \$67.71           |

| Account:          | 3         | 361074           |                  |      | Service Address: B |                 |               |      |  |
|-------------------|-----------|------------------|------------------|------|--------------------|-----------------|---------------|------|--|
| Description       | Meter No. | Read<br>Previous | tings<br>Present | Mult | Usage              | Reading<br>From | g Dates<br>To | Days |  |
| 7HP PUMP #3 (C14) | 10135     | 2534             | 2605             | 1    | 71                 | 03/21/22        | 04/23/22      | 33   |  |



| Current Service Detail              |                        |                   |  |  |  |  |
|-------------------------------------|------------------------|-------------------|--|--|--|--|
| Energy Charge<br>Horse Power Charge | 71 kWh @ 0.03733       | \$2.65<br>\$54.67 |  |  |  |  |
|                                     | Total Electric Charges | \$57.32           |  |  |  |  |
|                                     | Total Current Charges  | \$57.32           |  |  |  |  |

|           | 361075           |                    |                  | Service                                  | Address: B                    | ombine R                                                                | ng Rd                                               |
|-----------|------------------|----