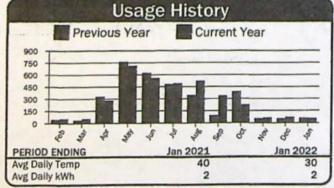

---------|-------------------|
| Energy Charge<br>Horse Power Charge | 20 kWh @ 0.03733       | \$0.75<br>\$54.67 |
|                                     | Total Electric Charges | \$55.42           |
|                                     | Total Current Charges  | \$55.42           |

352377

| Description                | Meter No. | Read     | lings   | Mult   |       | Address: E<br>Reading |          | F107100 |
|----------------------------|-----------|----------|---------|--------|-------|-----------------------|----------|---------|
| Description                | Weter No. | Previous | Present | Willit | Usage | From                  | To       | Days    |
| 6HP - VINEYARD (C17 & C19) | 10132     | 6547     | 6598    | 1      | 51    | 12/19/21              | 01/17/22 | 29      |



| Cı                                  | ırrent   | Service Detail   |                   |
|-------------------------------------|----------|------------------|-------------------|
| Energy Charge<br>Horse Power Charge |          | 51 kWh @ 0.03733 | \$1.90<br>\$46.86 |
|                                     | Total El | ectric Charges   | \$48.76           |
|                                     | Total Co | urrent Charges   | \$48.76           |

352379







| Cı                                  | irrent Service Detail  |                   |
|-------------------------------------|------------------------|-------------------|
| Energy Charge<br>Horse Power Charge | 106 kWh @ 0.03733      | \$3.96<br>\$62.48 |
|                                     | Total Electric Charges | \$66.44