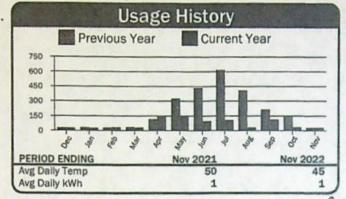

Rd Account: Readings **Reading Dates** Description Meter No. Mult Usage Days **Previous** Present From 10147 7.5HP - #6 BOMBING RNGE RD (C13) 2035 2060 25 10/22/22 11/19/22 28 1



| Current Service Detail              |                        |                   |  |
|-------------------------------------|------------------------|-------------------|--|
| Energy Charge<br>Horse Power Charge | 25 kWh @ 0.03733       | \$0.93<br>\$54.67 |  |
| Demand Charge                       | 7.000 kW @ 0.00000     | \$0.00            |  |
|                                     | Total Electric Charges | \$55.60           |  |
| Misc Charges                        |                        | \$0.00            |  |
|                                     | Total Current Charges  | \$55.60           |  |





| Cı                                  | rrent Service Detail   |                   |
|-------------------------------------|------------------------|-------------------|
| Energy Charge<br>Horse Power Charge | 26 kWh @ 0.03733       | \$0.97<br>\$62.48 |
| Demand Charge                       | 8.000 kW @ 0.00000     | \$0.00            |
|                                     | Total Electric Charges | \$63.45           |
| Misc Charges                        |                        | \$0.00            |
|                                     | Total Current Charges  | \$63.45           |

| Account:          |           | 291133          | 5                |      | Service | Address: B      | ombine F      | Rng Rd |
|-------------------|-----------|-----------------|------------------|-