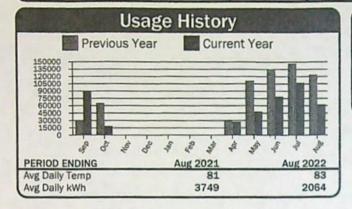

0056     | 42310            | 43315            | 40   | 40,200 | 07/23/22        | 08/22/22    | 30     |



| Cu                                  | rrent Service Detail   |                        |
|-------------------------------------|------------------------|------------------------|
| Energy Charge<br>Horse Power Charge | 40,200 kWh @ 0.02850   | \$1,145.70<br>\$896.10 |
|                                     | Total Electric Charges | \$2,041.80             |
|                                     | Total Current Charges  | \$2,041.80             |

381035



Service Address: Bombing Range Rd & Linday Red Lot Rd Account: Readings **Reading Dates** Description Mult Usage Days Meter No. Usage From To Days 61,920 07/23/22 08/22/22 30 Present 39676 Previous BOOSTER STATION 38128 10039 40



| Cı                                  | rrent Service Detail   |                          |
|-------------------------------------|------------------------|--------------------------|
| Energy Charge<br>Horse Power Charge | 61,920 kWh @ 0.02850   | \$1,764.72<br>\$1,170.10 |
|                                     | Total Electric Charges | \$2,934.82               |
|                                     | Total Current Charges  | \$2,934.82               |

381036

| Account:    |           |                  | Service A        | ddress: | Bombing | Rng Rd,         | 1894 R        | 1916 |
|-------------|-----------|------------------|------------------|---------|---------|-----------------|---------------|------|
| Description | Meter No. | Read<br>Previous | dings<br>Present | Mult    |