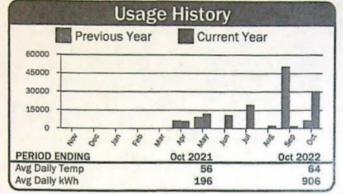

| Days   |
|      | 15HP PUMP #5 (C16) | 0547      | 63077           | 63131            | 1    | 54      | 09/18/22        | 10/22/22  | 34     |



| Current Service Detail              |                        |                    |  |  |
|-------------------------------------|------------------------|--------------------|--|--|
| Energy Charge<br>Horse Power Charge | 54 kWh @ 0.03733       | \$2.02<br>\$117.15 |  |  |
| Demand Charge                       | 15.000 kW @ 0.00000    | \$0.00             |  |  |
|                                     | Total Electric Charges | \$119.17           |  |  |
| Misc Charges                        |                        | \$0.00             |  |  |
|                                     | Total Current Charges  | \$119.17           |  |  |





| Current Service Detail              |                        |                        |  |  |
|-------------------------------------|------------------------|------------------------|--|--|
| Energy Charge<br>Horse Power Charge | 28,992 kWh @ 0.03733   | \$1,082.27<br>\$362.60 |  |  |
| Demand Charge                       | 70.000 kW @ 0.00000    | \$0.00                 |  |  |
|                                     | Total Electric Charges | \$1,444.87             |  |  |
| Misc Charges                        |                        | \$0.00                 |  |  |
|                                     | Total Current Charges  | \$1,444.87             |  |  |

389383 Account: 6850 Service Address: Bombing Rng Rd Readings **Reading Dates** Description Meter No. Muit Usage Days Previou