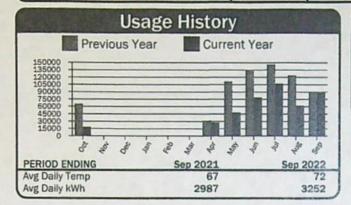

| 27     |



| Current Service Detail              |                        |                        |  |  |  |
|-------------------------------------|------------------------|------------------------|--|--|--|
| Energy Charge<br>Horse Power Charge | 117,960 kWh @ 0.02850  | \$3,361.86<br>\$896.10 |  |  |  |
|                                     | Total Electric Charges | \$4,257.96             |  |  |  |
|                                     | Total Current Charges  | \$4,257.96             |  |  |  |

385141

RECEIVED

APR 2 4 2023



Service Address: Bombing Range Rd & Lind d Lot Rd Account **Reading Dates** Days Description Meter No. Mult Usage From **Previous** Present 08/22/22 09/18/22 27 **BOOSTER STATION** 10039 39676 41871 40 87,800



| Current Service Detail              |                        |                          |  |  |  |
|-------------------------------------|------------------------|--------------------------|--|--|--|
| Energy Charge<br>Horse Power Charge | 87,800 kWh @ 0.02850   | \$2,502.30<br>\$1,170.10 |  |  |  |
|                                     | Total Electric Charges | \$3,672.40               |  |  |  |
|                                     | Total Current Charges  | \$3,672.40               |  |  |  |

385142

| Account:    |           |                   | Service A        | ddress: | Bombing | Rng Rd,  | Massack T | 71916 |
|-------------|-----------|-------------------|------------------|---------|---------|----------|-----------|-------|
| Description | Meter No. |                   |