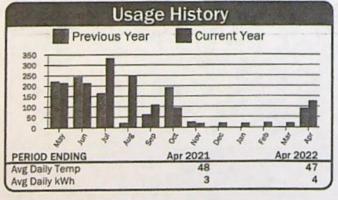

s | lings<br>Present   | Mult             | Usage                                    | Reading<br>From               | g Dates<br>To                                                           | Days                                                |
| 10134     | 2517             | 2642               | 1                | 125                                      | 03/21/22                      | 04/23/22                                                                | 33                                                  |
|           | Meter No.        | Meter No. Previous | Previous Present | Meter No. Readings Mult Previous Present | Meter No. Readings Mult Usage | Meter No. Readings Mult Usage Reading  Previous Present Mult Usage From | Meter No. Readings Mult Usage Reading Dates From To |



| Curi                                | ent Service Detail    |                   |
|-------------------------------------|-----------------------|-------------------|
| Energy Charge<br>Horse Power Charge | 125 kWh @ 0.03733     | \$4.67<br>\$54.67 |
| To                                  | otal Electric Charges | \$59.34           |
| To                                  | otal Current Charges  | \$59.34           |







| Current Service Detail              |                        |                     |  |  |  |  |
|-------------------------------------|------------------------|---------------------|--|--|--|--|
| Energy Charge<br>Horse Power Charge | 406 kWh @ 0.03733      | \$15.16<br>\$122.42 |  |  |  |  |
|                                     | Total Electric Charges | \$137.58