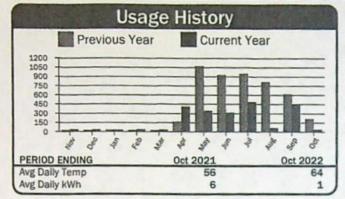

Rng Rd Readings **Reading Dates** Mult Description Meter No. Usage Days Present 2988 Previous From To 7HP PUMP #4 (C8) 10134 2965 1 09/18/22 10/22/22 34



| Current Service Detail              |                        |                   |  |  |
|-------------------------------------|------------------------|-------------------|--|--|
| Energy Charge                       | 23 kWh @ 0.03733       | \$0.86            |  |  |
| Horse Power Charge<br>Demand Charge | 7.000 kW @ 0.00000     | \$54.67<br>\$0.00 |  |  |
|                                     | Total Electric Charges | \$55.53           |  |  |
| Misc Charges                        |                        | \$0.00            |  |  |
|                                     | Total Current Charges  | \$55.53           |  |  |









| Cı                                  | rrent Service Detail   |                    |
|-------------------------------------|------------------------|--------------------|
| Energy Charge                       | 35 kWh @ 0.03733       | \$1.31<br>\$122.42 |
| Horse Power Charge<br>Demand Charge | 16.000 kW @ 0.00000    | \$0.00             |
|                                     | Total Electric Charges | \$123.73           |
| Misc Charges                        |                        | \$0.00             |
|                                     | Total Current Charges  | \$123.73           |

| Account:               |           | 38938            | 30               |      | Service | Address: B      | R             | ng Rd |
|------------------------|-----------|------------------|--