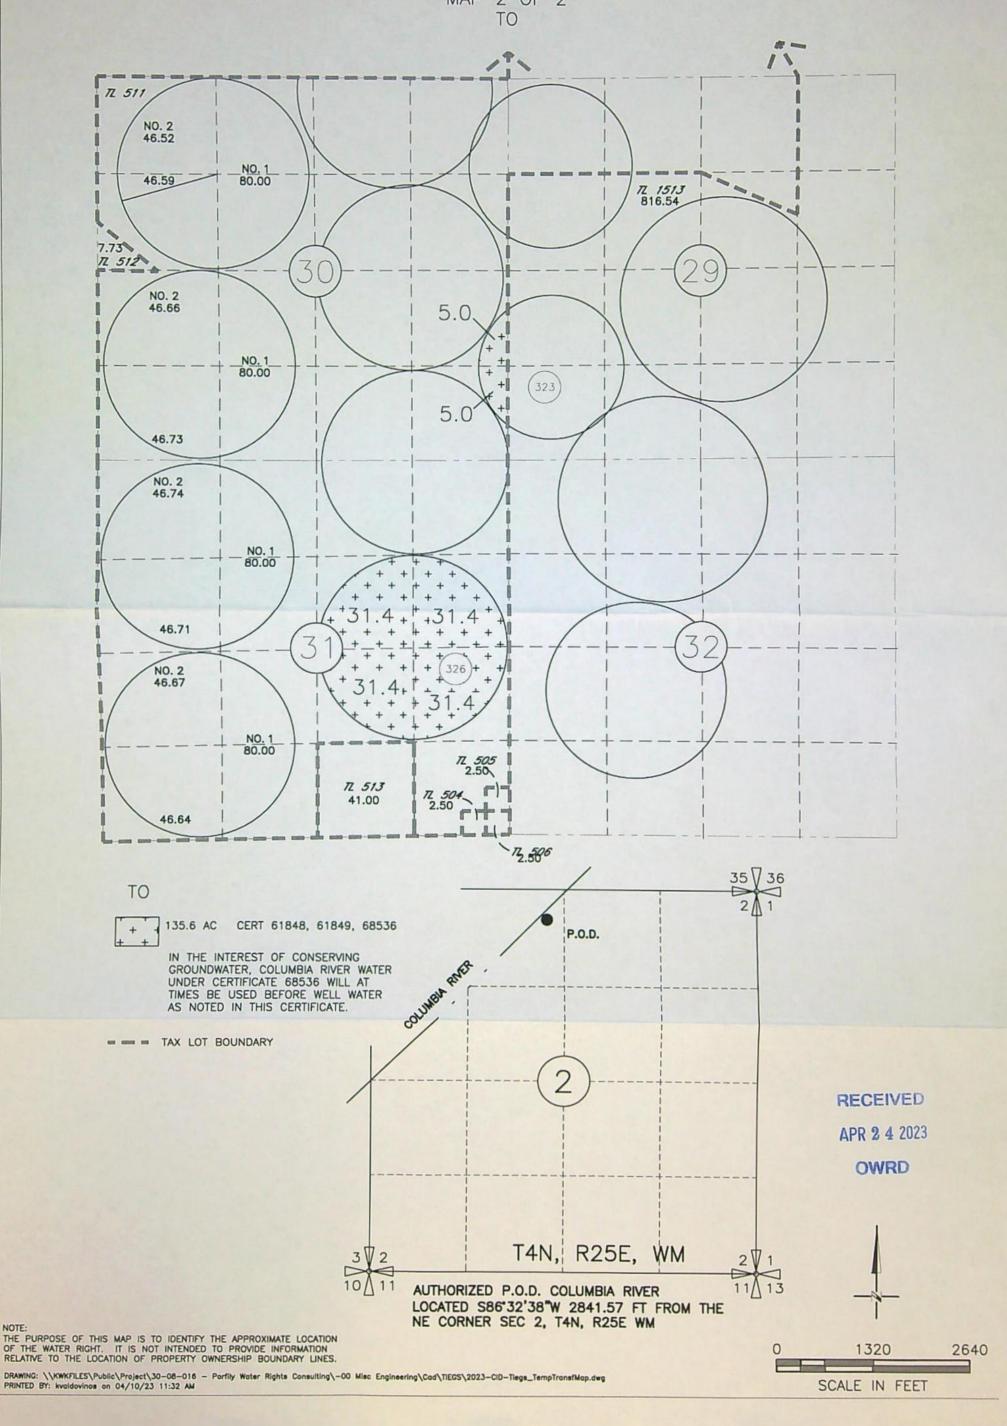

#### Authorized Place of Use:

|     |      | IRRIGA | TION |       |       |
|-----|------|--------|------|-------|-------|
| Twp | Rng  | Mer    | Sec  | Q-Q   | Acres |
| 2 N | 26 E | WM     | 7    | SW NW | 6.3   |
| 2 N | 26 E | WM     | 7    | SE NW | 7.5   |
| 2 N | 26 E | WM.    | 7    | NESW  | 7.7   |
| 2 N | 26 E | WM     | 7    | NW SW | 15.4  |
| 2 N | 26 E | WM     | 7    | SW SW | 10.5  |
| 2 N | 26 E | WM     | 7    | SE SW | 2.6   |
| 2 N | 26 E | WM     | 17   | NW SW | 5.5   |
| 2 N | 26 E | WM     | 17   | SW SW | 2.1   |
| 2 N | 26 E | WM     | 17   | SE SE | 10.0  |
| 2 N | 26 E | WM     | 18   | NE NW | 13.2  |
| 2 N | 26 E | WM     | 18   | NW NW | 12.5  |
| 2 N | 26 E | WM     | 19 . | SE SW | 1.5   |
| 2 N | 26 E | WM     | 19   | SW SE | 2.1   |
| 2 N | 26 E | WM     | 19   | SE SE | 6.8   |
| 2 N | 26 E | WM     | 20   | NE NE | 31.4  |
| 2 N | 26 E | WM     | 20   | NW NE | 31.4  |
| 2 N | 26 E | WM     | 20   | SW NE | 31.4  |
| 2 N | 26 E | WM     | 20   | SE NE | 31.4  |
| 2 N | 26 E | WM     | 20   | NW NW | 17.8  |
| 2 N | 26 E | WM     | 20   | SW NW | 8.0   |
| 2 N | 26 E | WM     | 30   | NE NE | 21.8  |
| 2 N | 26 E | WM     | 30   | NW NE | 0.7   |
| 2 N | 26 E | WM     | 30   | NE NW | 15.1  |
| 2 N | 26 E | WM     | 30   | NW NW | 11.3  |
|     |      |        |      | Total | 304.0 |

#### Authorized Place of Use:

| Twp | Rng  | Mer  | Sec  | Q-Q   | Acres |
|-----|------|------|------|-------|-------|
| 2 N | 26 E | WM   | 7    | SW NW | 6.3   |
| 2 N | 26 E | WM   | 7    | SE NW | 7.5   |
| 2 N | 26 E | WM   | 7    | NESW  | 7.7   |
| 2 N | 26 E | · WM | 7    | NW SW | 15.4  |
| 2 N | 26 E | WM   | 7    | SW SW | 10.5  |
| 2 N | 26 E | WM   | 7    | SE SW | 2.6   |
| 2 N | 26 E | WM   | 17   | NW SW | 5.5   |
| 2 N | 26 E | WM   | 17   | SW SW | 2.1   |
| 2 N | 26 E | WM   | 17   | SE SE | 10.0  |
| 2 N | 26 E | WM   | 18   | NENW  | 13.2  |
| 2 N | 26 E | WM   | 18   | NW NW | 12.5  |
| 2 N | 26 E | WM   | 19   | SE SW | 1.5   |
| 2 N | 26 E | WM   | 19   | SW SE | 2.1   |
| 2 N | 26 E | WM   | 19   | SE SE | 6.8   |
| 2 N | 26 E | WM   | 20   | NE NE | 31.4  |
| 2 N | 26 E | WM   | 20   | NW NE | 31.4  |
| 2 N | 26 E | WM   | 20   | SW NE | 31.4  |
| 2 N | 26 E | WM   | . 20 | SE NE | 31.4  |
| 2 N | 26 E | WM   | 20   | NW NW | 17.8  |
| 2 N | 26 E | WM   | 20   | SW NW | 8.0   |
| 2 N | 26 E | WM   | 30   | NE NE | 21.8  |
| 2 N | 26 E | WM   | 30   | NW NE | 0.7   |
| 2 N | 26 E | WM   | 30   | NE NW | 15.   |
| 2 N | 26 E | WM   | 30   | NW NW | 11.3  |
|     |      |      |      | Total | 304.0 |

#### Authorized Place of Use:

| Twp   | Rng    | Mer | Sec | Q-Q   | Acres |
|-------|--------|-----|-----|-------|-------|
| 2 N   | 26 E   | WM  | 17  | SE SE | 10.0  |
| 2 N   | · 26 E | WM  | 20  | NENE  | 31.4  |
| 2 N   | 26 E   | WM  | 20  | NW NE | 31.4  |
| 2 N   | 26 E   | WM  | 20  | SW NE | 31.4  |
| 2 N   | 26 E   | WM  | 20  | SE NE | 31.4  |
| Total |        |     |     |       |       |