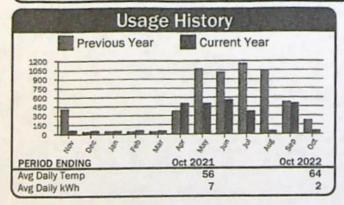

| Total Electric Charges | \$73.80           |  |  |
| Misc Charges                        |                        | \$0.00            |  |  |
|                                     | Total Current Charges  | \$73.80           |  |  |

| Acco | ount:              |           | 38938           | 1                |      | Service | Address: B      | distant R | ing Rd |
|------|--------------------|-----------|-----------------|------------------|------|---------|-----------------|-----------|--------|
|      | Description        | Meter No. | Rea<br>Previous | dings<br>Present | Mult | Usage   | Reading<br>From |           | Days   |
|      | 15HP PUMP #5 (C16) | 0547      | 63077           | 63131            | 1    | 54      | 09/18/22        | 10/22/22  | 34     |



| Current Service Detail              |                        |                    |  |  |
|-------------------------------------|------------------------|--------------------|--|--|
| Energy Charge<br>Horse Power Charge | 54 kWh @ 0.03733       | \$2.02<br>\$117.15 |  |  |
| Demand Charge                       | 15.000 kW @ 0.00000    | \$0.00             |  |  |
|                                     | Total Electric Charges | \$119.17           |  |  |
| Misc Charges                        |                        | \$0.00             |  |  |
|                                     | Total Current Charges  | \$119.17           |  |  |





| Current Service Detail              |                        |                        |  |  |
|-------------------------------------|--------------