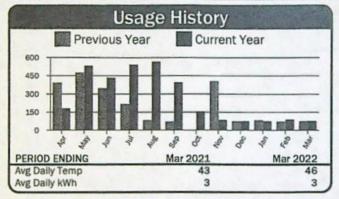

>From | g Dates<br>To | Days    |   |
| 16HP - (C18 & C19) | 10093     | 8582             | 8614             | 1    | 32      | 02/20/22        | 03/24/22      | 32      | - |



| Current Service Detail              |                        |                    |
|-------------------------------------|------------------------|--------------------|
| Energy Charge<br>Horse Power Charge | 32 kWh @ 0.03733       | \$1.19<br>\$122.42 |
|                                     | Total Electric Charges | \$123.61           |
|                                     | Total Current Charges  | \$123.61           |

357089 Service Address: Burg Rng Rd Account: **Reading Dates** Readings Usage Meter No. Description Mult Days Present From 9HP VINEYARD - BLOCK D 0499 24261 24337 1 76 02/20/22 03/21/22 29



| Cı                                  | rrent Service Detail   |                   |
|-------------------------------------|------------------------|-------------------|
| Energy Charge<br>Horse Power Charge | 76 kWh @ 0.03733       | \$2.84<br>\$70.29 |
|                                     | Total Electric Charges | \$73.13           |
|                                     | Total Current Charges  | \$73.13           |

357090 Service Address: Beautiff Rng Rd Account: Readings **Reading Dates** Description Meter No. Mult Usage Days From To 02/20/22 03/21/22 **Previous** Present 60588 15HP PUMP #5 (C16) 0547 51 60537 1 29



| Current Service Detail              |                        |                    |
|-------------------------------------|------------------------|--------------