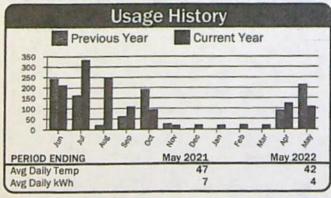

| 8 8 \$ 8 4 4 | 8 4 4 5  |
| PERIOD ENDING     | May 2021     | May 2022 |
| lvg Daily Temp    | 47           | 42       |
| lvg Daily kWh     | 5            | 3        |

| Current Service Detail              |                        |                   |
|-------------------------------------|------------------------|-------------------|
| Energy Charge<br>Horse Power Charge | 85 kWh @ 0!02850       | \$2.42<br>\$54.67 |
|                                     | Total Electric Charges | \$57.09           |
|                                     | Total Current Charges  | \$57.09           |

364656 Service Address: Bottolog Rng Rd Account: Readings **Reading Dates** Description Meter No. Mult Usage Days Previous Present From 7HP PUMP #4 (C8) 10134 2642 2751 109 04/23/22 1 05/22/22 29



| Cu                                  | rrent Service Detail   |                   |
|-------------------------------------|------------------------|-------------------|
| Energy Charge<br>Horse Power Charge | 109 kWh @ 0:02850      | \$3.11<br>\$54.67 |
|                                     | Total Electric Charges | \$57.78           |
|                                     | Total Current Charges  | \$57.78           |



364660 Account: Service Address: Rose Rng Rd Readings **Reading Dates** Description Meter No. Mult Usage Days Previous Present From To 16HP - (C18 & C19) 04/23/22 05/22/22 29 10093 9367 1 347 9020



| Current Service Detail              |                        |                    |
|-------------------------------------|------------------------|--------------------