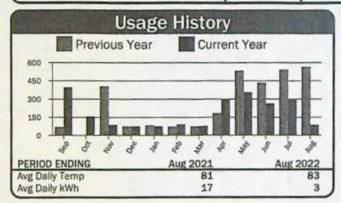

ng Rd Account: Readings **Reading Dates** Description Mult Usage Days Meter No. Previous Present From To 16HP - (C18 & C19) 10093 62 07/23/22 08/22/22 30 10165 10227 1



| Cı                                  | irrent Service Detail  |                    |
|-------------------------------------|------------------------|--------------------|
| Energy Charge<br>Horse Power Charge | 62 kWh @ 0.02850       | \$1.77<br>\$122.42 |
|                                     | Total Electric Charges | \$124.19           |
|                                     | Total Current Charges  | \$124.19           |

381030

Service Address: Bernal Rng Rd Account **Reading Dates** Readings Mult Days Description Meter No. Usage Previous Present From To 9HP VINEYARD - BLOCK D 0499 25541 1 84 07/23/22 08/22/22 30



| Cu                                  | rrent Service Detail   |                   |
|-------------------------------------|------------------------|-------------------|
| Energy Charge<br>Horse Power Charge | 84 kWh @ 0.02850       | \$2.39<br>\$70.29 |
|                                     | Total Electric Charges | \$72.68           |
|                                     | Total Current Charges  | \$72.68           |

381031

| Account:           |           |                  |                  |      | Service Address: Bearing |                 |               |      |  |
|--------------------|-----------|------------------|------------------|------|--------------------------|-----------------|---------------|------|--|
| Description        | Meter No. | Read<br>Previous | dings<br