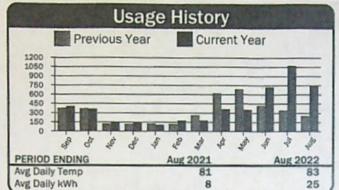

| 30   |  |



| Cı                                  | irrent Service Detail  |                    |
|-------------------------------------|------------------------|--------------------|
| Energy Charge<br>Horse Power Charge | 820 kWh @ 0.02850      | \$23.37<br>\$46.86 |
|                                     | Total Electric Charges | \$70.23            |
|                                     | Total Current Charges  | \$70.23            |

381023







| Current Service Detail              |                        |                    |  |  |  |
|-------------------------------------|------------------------|--------------------|--|--|--|
| Energy Charge<br>Horse Power Charge | 741 kWh @ 0.02850      | \$21.12<br>\$62.48 |  |  |  |
|                                     | Total Electric Charges | \$83.60            |  |  |  |
|                                     | Total Current Charges  | \$83.60            |  |  |  |

| Account:    |           |                  |                  |      |        | Service Address: Bounding Rng |             |      |  |  |  |
|-------------|-----------|------------------|------------------|------|--------|-------------------------------|-------------|------|--|--|--|
| Description | Meter No. | Read<b