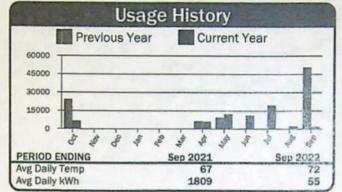

--------------|-------------|--------|
|          | Description       | Meter No. | Read<br>Previous | lings<br>Present | Mult | Usage   | Reading<br>From | Dates<br>To | Days   |
| 15       | 5HP PUMP #5 (C16) | 0547      | 62572            | 63077            | 1    | 505     | 08/22/22        | 09/18/22    | 27     |



| Current Service Detail              |                        |                     |  |  |
|-------------------------------------|------------------------|---------------------|--|--|
| Energy Charge<br>Horse Power Charge | 505 kWh @ 0.02850      | \$14.39<br>\$117.15 |  |  |
|                                     | Total Electric Charges | \$131.54            |  |  |
|                                     | Total Current Charges  | \$131.54            |  |  |

385138





| Current Service Detail              |                        |                     |  |  |
|-------------------------------------|------------------------|---------------------|--|--|
| Energy Charge<br>Horse Power Charge | 1,584 kWh @ 0.02850    | \$45.14<br>\$362.60 |  |  |
|                                     | Total Electric Charges | \$407.74            |  |  |
|                                     | Total Current Charges  | \$407.74            |  |  |

| Account:              |           |                  |                  |      | Service | Address: B