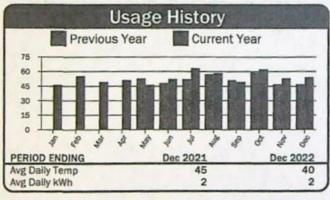

REFERENCE: District Temporary Transfer Application T-14229

Enclosed is a copy of the final order approving your TEMPORARY water right transfer application.

The temporary change shall be effective at the beginning of the <u>2023</u> irrigation season. The use shall revert to the original authorized place of use at the end of the <u>2023</u> irrigation season.

#### **Findings of Fact**

- On April 24, 2023, Frank Tiegs filed an application to temporarily change the place of use under Certificates 61848, 61849, and 68536 for a period of 1 year. The Department assigned the application number T-14229.
- Notice of the application for transfer was published on May 2, 2023, pursuant to OAR 690-380-4000. No comments were filed in response to the notice.
- 3. The portion of the first right to be transferred is as follows: