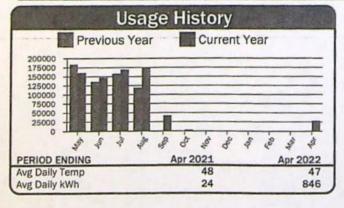

----------|------------------------|--------------------|
| Basic Charge<br>Energy Charge | 412 kWh @ 0.07941      | \$36.00<br>\$32.72 |
|                               | Total Electric Charges | \$68.72            |
|                               | Total Current Charges  | \$68.72            |

| Account:      |           | 26   08          |                  |      |        | Service Ad      | dress: Alp  | ine Ln |
|---------------|-----------|------------------|------------------|------|--------|-----------------|-------------|--------|
| Description   | Meter No. | Read<br>Previous | dings<br>Present | Mult | Usage  | Reading<br>From | Dates<br>To | Days   |
| 250HP WELL #1 | 10056     | 34289            | 34987            | 40   | 27,920 | 03/21/22        | 04/23/22    | 33     |



| Cı                               | rrent Service Detail   |                        |
|----------------------------------|------------------------|------------------------|
| Energy Charge Horse Power Charge | 27,920 kWh @ 0.03733   | \$1,042.25<br>\$896.10 |
|                                  | Total Electric Charges | \$1,938.35             |
|                                  | Total Current Charges  | \$1,938.35             |



361082 Account: Service Address: Bombing Range Rd & Linds Feed Lot Rd **Reading Dates** Readings Days Mult Description Meter No. Usage From Previous Present To **BOOSTER STATION** 10039 31647 32326 40 27,160 03/24/22 04/23/22 30



| Current Service Detail              |                        |                          |
|-----------------------------------