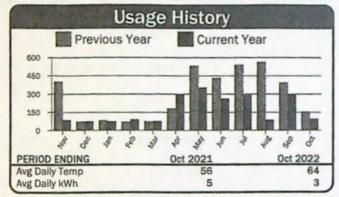

| Total Electric Charges | \$123.73           |
| Misc Charges                        |                        | \$0.00             |
|                                     | Total Current Charges  | \$123.73           |

| Account:               |           | 38938            | 30               |      | Service | Address: B      | R             | ng Rd |
|------------------------|-----------|------------------|------------------|------|---------|-----------------|---------------|-------|
| Description            | Meter No. | Read<br>Previous | dings<br>Present | Mult | Usage   | Reading<br>From | g Dates<br>To | Days  |
| 9HP VINEYARD - BLOCK D | 0499      | 25921            | 26015            | 1    | 94      | 09/18/22        | 10/22/22      | 34    |



| Current Service Detail              |                        |                   |  |  |
|-------------------------------------|------------------------|-------------------|--|--|
| Energy Charge                       | 94 kWh @ 0.03733       | \$3.51            |  |  |
| Horse Power Charge<br>Demand Charge | 9.000 kW @ 0.00000     | \$70.29<br>\$0.00 |  |  |
| Demand Charge                       | Total Electric Charges | \$73.80           |  |  |
| Misc Charges                        |                        | \$0.00            |  |  |
|                                     | Total Current Charges  | \$73.80           |  |  |

| Acco | ount:              |           | 38938           | 1                |      | Service | Address: B      | distant R | ing Rd |
|------|-----------------