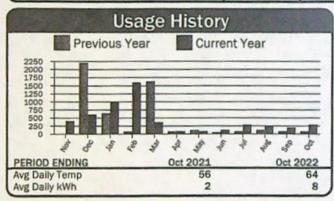

-----------|---------------------------------------------|--------------------------------|
| Basic Charge<br>Energy Charge<br>100 W Sv | 1,580 kWh @ 0.07941                         | \$29.00<br>\$125.47<br>\$20.60 |
| Demand Charge                             | 21.260 kW @ 0.00000  Total Electric Charges | \$0.00<br><b>\$175.07</b>      |
| Misc Charges                              |                                             | \$0.00                         |
|                                           | Total Current Charges                       | \$175.07                       |

389363 Service Address: Bonding Rng Rd Account: A Readings ous Present **Reading Dates** Description Meter No. Mult Usage Days Previous From To 09/18/22 | 10/22/22 | 34 **GRAIN BINS** 0635 280 1831 1838 40



| C                              | urrent Service Detail                   |                   |
|--------------------------------|-----------------------------------------|-------------------|
| Basic Charge                   | 200 1445 @ 0 00002                      | \$43.20           |
| Energy Charge<br>Demand Charge | 280 kWh @ 0.08893<br>0.480 kW @ 0.00000 | \$24.90<br>\$0.00 |
|                                | Total Electric Charges                  | \$68.10           |
| Misc Charges                   |                                         | \$0.00            |
|                                | Total Current Charges                   | \$68.10           |

389364 Service Address: Beauting Rng Rd Account: Readings **Reading Dates** Meter No. Usage Description Mult Days Pres