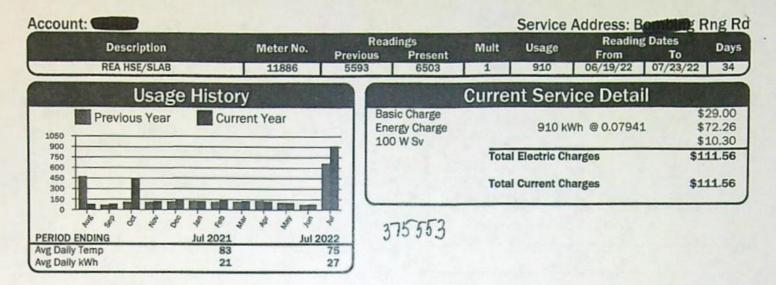

---------------|------|---------|-----------------|----------|--------|
|          | Description |      | Meter No. | Read<br>Previous | lings<br>Present | Mult | Usage   | Reading<br>From |          | Days   |
|          | REA SHOP    |      | 11845     | 19643            | 19722            | 1    | 79      | 06/19/22        | 07/23/22 | 34     |



| C                             | Current Service Detail |                   |
|-------------------------------|------------------------|-------------------|
| Basic Charge<br>Energy Charge | 79 kWh @ 0.07941       | \$29.00<br>\$6.27 |
|                               | Total Electric Charges | \$35.27           |
|                               | Total Current Charges  | \$35.27           |

375552



Account:

Service Address: Linds Lot Ln





| Account:                                 |           |              |                                  |       | Service        | Address: B      | DISTRICT      | Rng Rd             |
|------------------------------------------|-----------|--------------|----------------------------------|-------|----------------|-----------------|---------------|--------------------|
| Description                              | Meter No. | F<br>Previou | Readings<br>is Present           | Mult  | Usage          | Reading<br>From | g Dates<br>To | Days               |
| 8HP CAT PRO S'HOLLOW VINEYARD (C12)      | 10133     | 6276         | 6920                             | 1     | 644            | 06/19/22        | 07/23/22      | 34                 |
| Usage History                            | ,