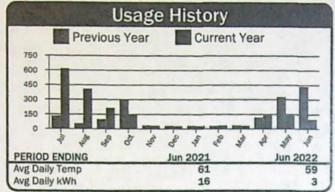

| Dates<br>To | Days |
| 7.5HP - #6 BOMBING RNGE RD (C13) | 10147     | 1802             | 1867             | 1    | 65      | the second state of the later o | 06/19/22    | 28   |

2/AlinE



| Cu                                  | rrent Service Detail   |                   |
|-------------------------------------|------------------------|-------------------|
| Energy Charge<br>Horse Power Charge | 65 kWh @ 0.02850       | \$1.85<br>\$54.67 |
|                                     | Total Electric Charges | \$56.52           |
|                                     | Total Current Charges  | \$56.52           |

RECEIVED

APR 2 4 2023

OWRD





| Cı                                  | irrent Service Detail  |                   |
|-------------------------------------|------------------------|-------------------|
| Energy Charge<br>Horse Power Charge | 94 kWh @ 0.02850       | \$2.68<br>\$62.48 |
|                                     | Total Electric Charges | \$65.16           |
|                                     | Total Current Charges  | \$65.16           |

| Account:          | 36 9408   |                  |                  |      |       | Service Address: Bondo |             |      |  |  |  |
|-------------------|-----------|------------------|------------------|------|-------|------------------------|-------------|------|--|--|--|
| Description       | Meter No. | Read<br>Previous | dings<br>Present | Mult | Usage | R