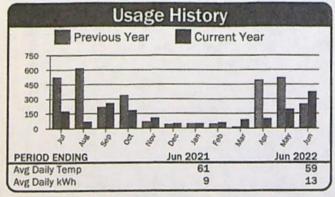

ter No. Mult Usage Days Usage From To Days 91,040 05/22/22 06/19/22 28 Previous Present 280HP WELL #2 & (C5) 29176 160 0654 28607



| Cı                                  | irrent Service Detail  |                        |
|-------------------------------------|------------------------|------------------------|
| Energy Charge<br>Horse Power Charge | 91,040 kWh @ 0.02850   | \$2,594.64<br>\$978.30 |
|                                     | Total Electric Charges | \$3,572.94             |
|                                     | Total Current Charges  | \$3,572.94             |

369290 Account: Service Address: B Rng Rd Readings **Reading Dates** Description Meter No. Mult Usage Days **Previous** Present From To 8HP CAT PRO S'HOLLOW VINEYARD (C12) 10133 5900 6276 1 376 05/22/22 06/19/22 28



| Cu                                  | rrent Service Detail   |                    |
|-------------------------------------|------------------------|--------------------|
| Energy Charge<br>Horse Power Charge | 376 kWh @ 0.02850      | \$10.72<br>\$62.48 |
|                                     | Total Electric Charges | \$73.20            |
|                                     | Total Current Charges  | \$73.20            |

369291 Account: 4 Service Address: Bombing Rng Rd **Reading Dates** Readings Description Usage Days Meter No. Mult Previous Present From 2HP REA WELL & PRO (C23-25) 10035 694 1,320 05/22/22 06/19/22 28 40 661



| Cı                                  | irrent Service Detail  |                     |
|-------------------------------------|------------------------|----