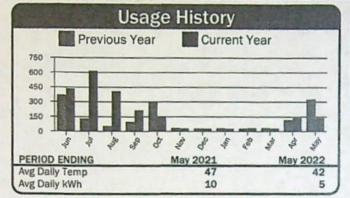

| Total Electric Charges | \$1,472.10             |
|                                     | Total Current Charges  | \$1,472.10             |

364652 Service Address: Bonne Rng Rd Account: Readings **Reading Dates** Description Meter No. Mult Usage Days From **Previous** Present To 1802 1 66 04/23/22 05/22/22 7.5HP - #6 BOMBING RNGE RD (C13) 10147 1736 29



| Current Service Detail              |                        |                   |
|-------------------------------------|------------------------|-------------------|
| Energy Charge<br>Horse Power Charge | 66 kWh @ 0.02850       | \$1.88<br>\$54.67 |
|                                     | Total Electric Charges | \$56.55           |
|                                     | Total Current Charges  | \$56.55           |





| Current Service Detail              |                        |                   |
|-------------------------------------|------------------------|-------------------|
| Energy Charge<br>Horse Power Charge | 139 kWh @ 0!02850      | \$3.96<br>\$62.48 |
|                                     | Total Electric Charges | \$66.44           |
|                                     | Total Current Charges  | \$66.44           |

364654 Account: Service Address: Bombing Rng Rd Readings **Reading Dates** Description Meter No. Mult Usage Days Previous Present From To 7HP PUMP #3 (C14) 10135 2690 2605 85 04/23/22 05/22/22 29 1

| U                 | sage History |          |
|-------------------|--------------|----------|
| Previous '        | Year Current | Year     |
| 300<br>270<br>240 |