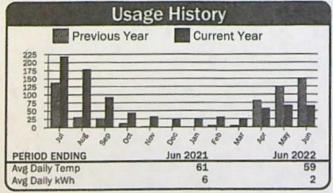

| Dates<br>To | Days |
| 7.5HP - #6 BOMBING RNGE RD (C13) | 10147     | 1802             | 1867             | 1    | 65      | the second state of the later o | 06/19/22    | 28   |

2/AlinE



| Cu                                  | rrent Service Detail   |                   |
|-------------------------------------|------------------------|-------------------|
| Energy Charge<br>Horse Power Charge | 65 kWh @ 0.02850       | \$1.85<br>\$54.67 |
|                                     | Total Electric Charges | \$56.52           |
|                                     | Total Current Charges  | \$56.52           |

RECEIVED

APR 2 4 2023

OWRD





| Cı                                  | irrent Service Detail  |                   |
|-------------------------------------|------------------------|-------------------|
| Energy Charge<br>Horse Power Charge | 94 kWh @ 0.02850       | \$2.68<br>\$62.48 |
|                                     | Total Electric Charges | \$65.16