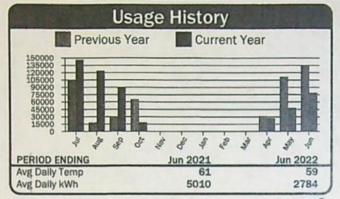

harges | \$68.40 |  |  |
|                        | Total Current Charges  | \$68.40 |  |  |

369416 Account: (8504) Service Address: Alpine Ln Readings **Reading Dates** Usage Days Description Meter No. Mult **Previous** Present From To 10056 39812 250HP WELL #1 37095 40 108,680 | 05/22/22 06/19/22 28



| Current Service Detail              |                        |                        |  |  |
|-------------------------------------|------------------------|------------------------|--|--|
| Energy Charge<br>Horse Power Charge | 108,680 kWh @ 0.02850  | \$3,097.38<br>\$896.10 |  |  |
|                                     | Total Electric Charges | \$3,993.48             |  |  |
|                                     | Total Current Charges  | \$3,993.48             |  |  |



369417





| Cı                                  | rrent Service Detail   |                          |
|-------------------------------------|------------------------|--------------------------|
| Energy Charge<br>Horse Power Charge | 77,960 kWh @ 0.02850   | \$2,221.86<br>\$1,170.10 |
|                                     | Total Electric Charges | \$3,391.96               |
|                                     | Total Current Charges  | \$3,391.96               |

369418 71916 Account: Service Address: Bombing Rng Rd, 74 Readings **Reading Dates** Description Meter No. Mult Usage Days Previous Present From To SHOP 12055 64535 2,308 05/22/22 06/19/22 28 62227 1



| Current Service Detail        |                        |                     |  |  |
|-------------------------------|--------------