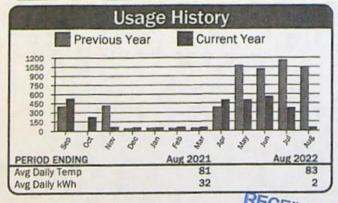

39<br>\$70.29 |
|                                     | Total Electric Charges | \$72.68           |
|                                     | Total Current Charges  | \$72.68           |

381031

| Account:           |           |                  |                  |      | Service Address: Bearing |                 |               |      |  |
|--------------------|-----------|------------------|------------------|------|--------------------------|-----------------|---------------|------|--|
| Description        | Meter No. | Read<br>Previous | dings<br>Present | Mult | Usage                    | Reading<br>From | g Dates<br>To | Days |  |
| 15HP PUMP #5 (C16) | 0547      | 62523            | 62572            | 1    | 49                       | 07/23/22        | 08/22/22      | 30   |  |



| Cı                                  | irrent Service Detail  |                    |
|-------------------------------------|------------------------|--------------------|
| Energy Charge<br>Horse Power Charge | 49 kWh @ 0.02850       | \$1.40<br>\$117.15 |
|                                     | Total Electric Charges | \$118.55           |
|                                     | Total Current Charges  | \$118.55           |
|                                     |                        |                    |

381032





| Cı                                  | urrent Service Detail  |                     |
|-------------------------------------|------------------------|---------------------|
| Energy Charge<br>Horse Power Charge | 2,132 kWh @ 0.02850    | \$60.76<br>\$362.60 |
|