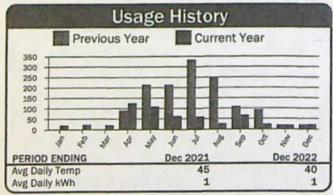

33 11/19/22 | 12/19/22 | 30



| Cı                                  | rrent Service Detail   |                   |
|-------------------------------------|------------------------|-------------------|
| Energy Charge<br>Horse Power Charge | 33 kWh @ 0.03733       | \$1.23<br>\$54.67 |
| Demand Charge                       | 7.000 kW @ 0.00000     | \$0.00            |
|                                     | Total Electric Charges | \$55.90           |
| emand Charge                        |                        | \$0.00            |
|                                     | Total Current Charges  | \$55.90           |

39 3 68 Service Address: Bombing Rng Rd 393571 Account: Readings Meter No. Usage Description Mult Days Present From To Days Previous 3027 7HP PUMP #4 (C8) 10134 3006 1 21



| Cu                                  | rrent Service Detail   |                   |
|-------------------------------------|------------------------|-------------------|
| Energy Charge<br>Horse Power Charge | 21 kWh @ 0.03733       | \$0.78<br>\$54.67 |
| Demand Charge                       | 7.000 kW @ 0.00000     | \$0.00            |
|                                     | Total Electric Charges | \$55.45           |
| Misc Charges                        |                        | \$0.00            |
|                                     | Total Current Charges  | \$55.45           |



393713





| Cı                                  | irrent Service Detail  |                    |
|-------------------------------------|------------------------|--------------------|
| Energy Charge<