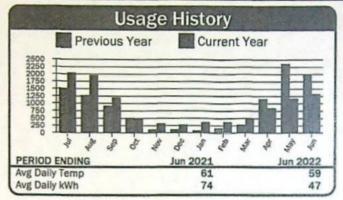

g Dates** Description Meter No. Mult Usage Days **Previous** Present From To 8HP CAT PRO S'HOLLOW VINEYARD (C12) 10133 5900 6276 1 376 05/22/22 06/19/22 28



| Cu                                  | rrent Service Detail   |                    |
|-------------------------------------|------------------------|--------------------|
| Energy Charge<br>Horse Power Charge | 376 kWh @ 0.02850      | \$10.72<br>\$62.48 |
|                                     | Total Electric Charges | \$73.20            |
|                                     | Total Current Charges  | \$73.20            |

369291 Account: 4 Service Address: Bombing Rng Rd **Reading Dates** Readings Description Usage Days Meter No. Mult Previous Present From 2HP REA WELL & PRO (C23-25) 10035 694 1,320 05/22/22 06/19/22 28 40 661



| Cı                                  | irrent Service Detail  |                     |
|-------------------------------------|------------------------|---------------------|
| Energy Charge<br>Horse Power Charge | 1,320 kWh @ 0.02850    | \$37.62<br>\$185.66 |
|                                     | Total Electric Charges | \$223.28            |
|                                     | Total Current Charges  | \$223.28            |

369292 Account: Service Address: Bumbling Rng Rd Readings **Reading Dates** Description Meter No. Mult Usage Days From To 05/22/22 06/19/22 Previous Present 3257 7HP #1 (C10) 10191 3125 132 28 1



| Cı                                  | rrent Service Detail   |                   |
|-------------------------------------|------------------------|---------------