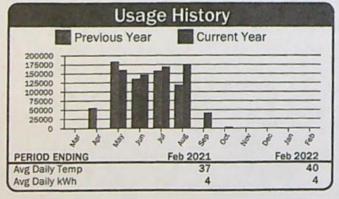

--------------------|
| Basic Charge<br>Energy Charge | 131 kWh @ 0.07941      | \$36.00<br>\$10.40 |
|                               | Total Electric Charges | \$46.40            |
|                               | Total Current Charges  | \$46.40            |

| Accoun | t: <b>4504</b> |           |                  |                  |      |       | Service Ad      | dress: Alp  | ine Ln |
|--------|----------------|-----------|------------------|------------------|------|-------|-----------------|-------------|--------|
|        | Description    | Meter No. | Read<br>Previous | dings<br>Present | Mult | Usage | Reading<br>From | Dates<br>To | Days   |
|        | 250HP WELL #1  | 10056     | 34283            | 34286            | 40   | 120   | 01/17/22        | 02/20/22    | 34     |



| Cı                                  | rrent Service Detail   |                    |
|-------------------------------------|------------------------|--------------------|
| Energy Charge<br>Horse Power Charge | 120 kWh @ 0.03733      | \$4.48<br>\$896.10 |
|                                     | Total Electric Charges | \$900.58           |
|                                     | Total Current Charges  | \$900.58           |



APR 2 4 2023





#### Service Address: Bombing Range Rd & Lindsay and Lot Rd Account: Readings **Reading Dates** Days Description Meter No. Mult Usage From Previous Present To 34 BOOSTER STATION 10039 31640 31643 40 120 01/17/22 02/20/22



| Cı                                  | irrent Service Detail  |                      |
|----------------------------------