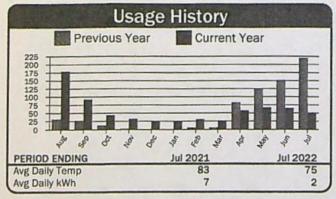

| 51      | 06/19/22        | 07/23/22    | 34    |



| Current Service Detail              |                     |                   |  |  |  |
|-------------------------------------|---------------------|-------------------|--|--|--|
| Energy Charge<br>Horse Power Charge | 51 kWh @ 0.02850    | \$1.45<br>\$54.67 |  |  |  |
| Tot                                 | al Electric Charges | \$56.12           |  |  |  |
| Tot                                 | al Current Charges  | \$56.12           |  |  |  |

375361





| Cı                                  | irrent Service Detail  |                   |
|-------------------------------------|------------------------|-------------------|
| Energy Charge<br>Horse Power Charge | 105 kWh @ 0.02850      | \$2.99<br>\$62.48 |
|                                     | Total Electric Charges | \$65.47