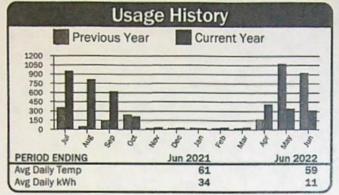

|
| 7HP PUMP #4 (C8) | 10134            | 2751             | 2813             | 1    | 62    | 05/22/22                   | 06/19/22      | 28   |  |  |  |            |        |



| Curi                                | rent Service Detail   |                   |
|-------------------------------------|-----------------------|-------------------|
| Energy Charge<br>Horse Power Charge | 62 kWh @ 0.02850      | \$1.77<br>\$54.67 |
| ī                                   | otal Electric Charges | \$56.44           |
| T                                   | otal Current Charges  | \$56.44           |



36941 Account: Service Address: Rng Rd Readings **Reading Dates** Description Mult Usage Meter No. Days **Previous** Present From To 16HP - (C18 & C19) 315 05/22/22 06/19/22 28 10093 9367 9682 1



| Current Service Detail              |                        |                    |  |  |
|-------------------------------------|------------------------|--------------------|--|--|
| Energy Charge<br>Horse Power Charge | 315 kWh @ 0.02850      | \$8.98<br>\$122.42 |  |  |
|                                     | Total Electric Charges | \$131.40           |  |  |
|                                     | Total Current Charges  | \$131.40           |  |  |

369412 Account: Service Address: Barris Rng Rd **Reading Dates** Readings Description Meter No. Mult Usage Days Previous Present From To 9HP VINEYARD - BLOCK D 0499 24987 263 25250 1 05/22/22 | 06/19/22 | 28



| Current Service Detail              |                        |                   |  |  |
|----------------------------------