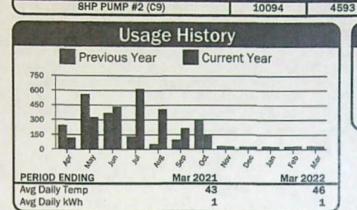

20/22 03/21/22 29



| Cu                                  | rrent Service Detail   |                   |
|-------------------------------------|------------------------|-------------------|
| Energy Charge<br>Horse Power Charge | 26 kWh @ 0.03733       | \$0.97<br>\$54.67 |
|                                     | Total Electric Charges | \$55.64           |
|                                     | Total Current Charges  | \$55.64           |

RECEIVED

APR 2 4 2023

357085 Account:

Description

8HP PUMP #2 (C9)

|     | Serv | ice Addre | ess: Bomb       | REEDE R       | d No 2 |
|-----|------|-----------|-----------------|---------------|--------|
| ent | Mult | Usage     | Reading<br>From | g Dates<br>To | Days   |
| 3   | 1    | 30        | 02/20/22        | 03/24/22      | 32     |



| Cı                                  | irrent Service Detail  |                   |
|-------------------------------------|------------------------|-------------------|
| Energy Charge<br>Horse Power Charge | 30 kWh @ 0.03733       | \$1.12<br>\$62.48 |
|                                     | Total Electric Charges | \$63.60           |
|                                     | Total Current Charges  | \$63.60           |

357086 Account: Service Address: Bonding Rng Rd Readings **Reading Dates** Description Meter No. Mult Usage Days Previous Present From 7HP PUMP #3 (C14) 10135 2534 29 02/20/22 03/21/22 29 2505 1

Readings

Previous

Prese

4623

Meter No.



| Cı                                  | irrent Service Detail  |                   |
|-------------------------------------|------