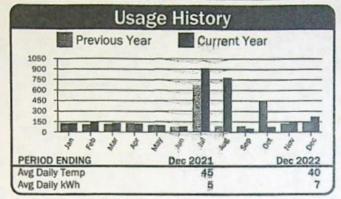

|
|--------------------------------|-------------------------------------------|--------------------|
| Basic Charge                   | 4 000 100 0 0 0 0 0 0 0 0 0 0 0 0 0 0 0   | \$29.00            |
| Energy Charge<br>Demand Charge | 1,330 kWh @ 0.07941<br>0.000 kW @ 0.00000 | \$105.62<br>\$0.00 |
| Definatio officings            | Total Electric Charges                    | \$134.62           |
| Misc Charges                   |                                           | \$0.00             |
|                                | Total Current Charges                     | \$134.62           |



393497 393670 Service Address: Romaning Rng Rd Account: **Reading Dates** Usage Days Description Mult Meter No. From To Present Previous 12/19/22 30 REA HSE/SLAB 11886 7556 217 11/19/22



| C             | urrent Service Detail  |         |
|---------------|------------------------|---------|
| Basic Charge  |                        | \$29.00 |
| Energy Charge | 217 kWh @ 0.07941      | \$17.23 |
| 100 W Sv      |                        | \$10.30 |
| Demand Charge | 0.000 kW @ 0.00000     | \$0.00  |
|               | Total Electric Charges | \$56.53 |
| Misc Charges  |                        | \$0.00  |
|               | Total Current Charges  | \$56.53 |

393498 Account: Readings Description Meter No. Mult Usage Days Previous From Present 280HP WELL #2 & (C5) 0654 30465 30465 160 0 11/19/22 | 12/19/22 | 30

|                           | Usage History   |          |
|---------------------------|-----------------|----------|
| Previo                    | us Year Current |