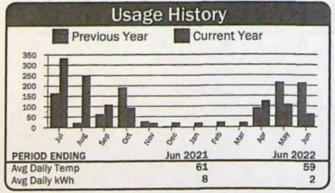

|
|                                     | Total Current Charges  | \$56.58           |

| Account:         | 369409 Service A |                  |                  |      |       | unt: Service Address: Bunn |               |      |  |  |  | CONTINUE F | ing Rd |
|------------------|------------------|------------------|------------------|------|-------|----------------------------|---------------|------|--|--|--|------------|--------|
| Description      | Meter No.        | Read<br>Previous | dings<br>Present | Mult | Usage | Reading<br>From            | g Dates<br>To | Days |  |  |  |            |        |
| 7HP PUMP #4 (C8) | 10134            | 2751             | 2813             | 1    | 62    | 05/22/22                   | 06/19/22      | 28   |  |  |  |            |        |



| Curi                                | rent Service Detail   |                   |
|-------------------------------------|-----------------------|-------------------|
| Energy Charge<br>Horse Power Charge | 62 kWh @ 0.02850      | \$1.77<br>\$54.67 |
| ī                                   | otal Electric Charges | \$56.44           |
| T                                   | otal Current Charges  | \$56.44           |



36941 Account: Service Address: Rng Rd Readings **Reading Dates** Description Mult Usage Meter No. Days **Previous** Present From To 16HP - (C18 & C19) 315 05/22/22 06/19/22 28 10093 9367 9682 1



| Current Service Detail              |                        |                    |  |  |
|-------------------------------------|------------------------|--------------------|