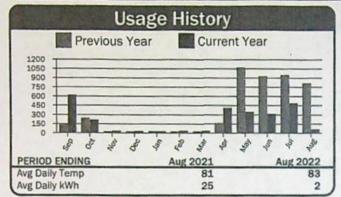

| 30   |



| Curr                                | ent Service Detail   |                   |
|-------------------------------------|----------------------|-------------------|
| Energy Charge<br>Horse Power Charge | 26 kWh @ 0.02850     | \$0.74<br>\$54.67 |
| To                                  | tal Electric Charges | \$55.41           |
| To                                  | otal Current Charges | \$55.41           |

381029



Service Address: Bonning Rng Rd Account: Readings **Reading Dates** Description Mult Usage Days Meter No. Previous Present From To 16HP - (C18 & C19) 10093 62 07/23/22 08/22/22 30 10165 10227 1



| Cı                                  | irrent Service Detail  |                    |
|-------------------------------------|------------------------|--------------------|
| Energy Charge<br>Horse Power Charge | 62 kWh @ 0.02850       | \$1.77<br>\$122.42 |
|                                     | Total Electric Charges | \$124.19           |
|                                     | Total Current Charges  | \$124.19           |

381030

Service Address: Bernal Rng Rd Account **Reading Dates** Readings Mult Days Description Meter No. Usage Previous Present From To 9HP VINEYARD - BLOCK D 0499 25541 1 84 07/23/22 08/22/22 30



| Cu                                  | rrent Service Detail   |                   |
|-------------------------------------|------------------------|------------------