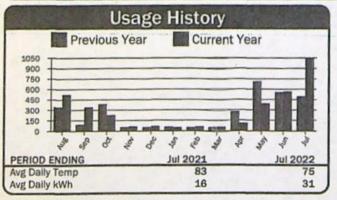

| 34     |



| Cu                                  | rrent Service Detail   |                    |
|-------------------------------------|------------------------|--------------------|
| Energy Charge<br>Horse Power Charge | 1,045 kWh @ 0.02850    | \$29.78<br>\$46.86 |
|                                     | Total Electric Charges | \$76.64            |
|                                     | Total Current Charges  | \$76.64            |

375558

RECEIVED

APR 2 4 2023







| Current Service Detail              |                        |                    |  |  |  |  |
|-------------------------------------|------------------------|--------------------|--|--|--|--|
| Energy Charge<br>Horse Power Charge | 1,068 kWh @ 0.02850    | \$30.44<br>\$62.48 |  |  |  |  |
|