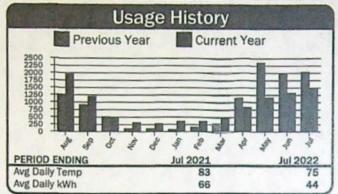

| \$80.83            |
| 150                                      |           |              | 375555                           |       |                |                 |               | _                  |
| 7 8 8 2 8 4 2 4                          | 4 \$ 4    | No.          | 213330                           |       |                |                 |               |                    |
| PERIOD ENDING Jul 2021 Avg Daily Temp 83 | Jul 2     | 75           |                                  |       |                |                 |               |                    |
| Avg Daily kWh 6                          |           | 19           |                                  |       |                |                 |               |                    |

APR 2 4 2023





| Current Service Detail              |                        |                     |  |  |  |  |
|-------------------------------------|------------------------|---------------------|--|--|--|--|
| Energy Charge<br>Horse Power Charge | 1,480 kWh @ 0.02850    | \$42.18<br>\$185.66 |  |  |  |  |
|                                     | Total Electric Charges | \$227.84            |  |  |  |  |
|                                     | Total Current Charges  | \$227.84            |  |  |  |  |

| Account: 08490 |           | _                |                  |      | Service | Address: B      | ombine F      | ing Ro |
|----------------|-----------|------------------|------------------|------|---------|-----------------|---------------|--------|
| Description    | Meter No. | Read<br>Previ