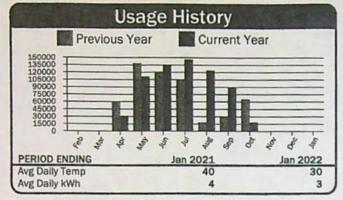

#### **Findings of Fact**

- On April 24, 2023, Frank Tiegs filed an application to temporarily change the place of use under Certificates 61848, 61849, and 68536 for a period of 1 year. The Department assigned the application number T-14229.
- Notice of the application for transfer was published on May 2, 2023, pursuant to OAR 690-380-4000. No comments were filed in response to the notice.
- 3. The portion of the first right to be transferred is as follows:

Certificate: 61848 in the name of FAR WEST FARMS (perfected under Permit G-3777)

Use: IRRIGATION of 304.0 ACRES

Priority Date: AUGUST 7, 1967

Rate: 0.56 CUBIC FEET PER SECOND

This is a final order in other than a contested case. This order is subject to judicial review under ORS 183.484. Any petition for judicial review must be filed within the 60-day time period specified by ORS 183.484(2). Pursuant to ORS 536.075 and OAR 137-004-0080, you may petition for judicial review or petition the Director for reconsideration of this order. A petition for reconsideration may be granted or denied by the Director, and if no action is taken within 60 days following the date the petition was filed, the petition shall be deemed denied.

5. The portion of the second water right to be temporarily transferred is as follows:

Certificate: 61849 in the name of FAR WEST FARMS (perfected under Permit G-4504)

Use: SUPPLEMENTAL IRRIGATION of 304.0 ACRES

Priority Date: FEBRUARY 10, 1969

Rate: 0.56 CUBIC FEET PER SECOND, PROVIDED THAT WELL #3 SHALL NOT

EXCEED THE CAPACITY OF WELL #2 AND BOTH WELLS SHALL NOT BE

PUMPED SIMULTANEOUSLY

Limit/Duty: The amount of water used for irrigation, together with the amount secured

7. The portion of the third water right to be temporarily transferred is described as follows:

Certificate: 68536 in the name of BOARDMAN FARMS INC. (perfected under Permit

S-43877)

Use: SUPPLEMENTAL IRRIGATION of 135.6 ACRES

Priority Date: APRIL 11, 1977, FEBRUARY 15, 1979

Rate: 4.58 CUBIC FEET PER SECOND

Limit/Duty: The amount of water used for irrigation, together with the amount secured

under any other right existing for the same lands, is limited to a diversion of ONE-FORTIETH of one cubic foot per second or its equivalent and 4.5 acre-feet for each acre irrigated during the irrigation season of each year, provided further that the right allowed herein shall be limited to any deficiency in the available supply of any prior right existing for the same