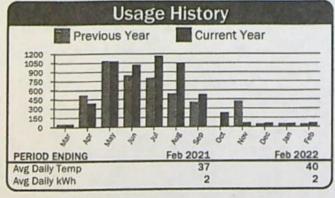

| 0             |              |          |
| PERIOD ENDING | Feb 2021     | Feb 2022 |
| vg Daily Temp | 37           | 40       |
| wg Daily kWh  | 3            | 3        |

| Cı                                  | irrent Service Detail  |                   |
|-------------------------------------|------------------------|-------------------|
| Energy Charge<br>Horse Power Charge | 90 kWh @ 0.03733       | \$3.36<br>\$70.29 |
|                                     | Total Electric Charges | \$73.65           |
|                                     | Total Current Charges  | \$73.65           |

Service Address: Bombing Rng Rd Account: Readings **Reading Dates** Usage Description Meter No. Mult Days **Previous** Present From 15HP PUMP #5 (C16) 0547 60482 60537 1 55 01/17/22 | 02/20/22 34



| Cı                                  | irrent Service Detail  |                    |
|-------------------------------------|------------------------|--------------------|
| Energy Charge<br>Horse Power Charge | 55 kWh @ 0.03733       | \$2.05<br>\$117.15 |
|                                     | Total Electric Charges | \$119.20           |
|                                     | Total Current Charges  | \$119.20           |

| Account:          |           |                  |                  |      | Service | Address         | and R         | ing Rd |
|-------------------|-----------|------------------|------------------|------|---------|-----------------|---------------|--------|
| Description       | Meter No. | Read<br>Previous | dings<br>Present | Mult | Usage   | Reading<br>Fro