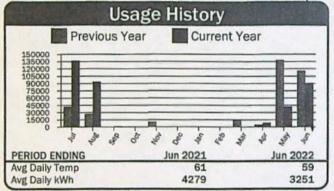

esent From REA HSE/SLAB 11886 79 05/22/22 06/19/22 28 5593 1 5514



| Cu                                        | rrent Service Detail   |                              |
|-------------------------------------------|------------------------|------------------------------|
| Basic Charge<br>Energy Charge<br>100 W Sv | 79 kWh @ 0.07941       | \$29.00<br>\$6.27<br>\$10.30 |
|                                           | Total Electric Charges | \$45.57                      |
|                                           | Total Current Charges  | \$45.57                      |

369289 Service Address: Lind Account: ed Lot Ln Readings **Reading Dates** Description Meter No. Mult Usage Days Usage From To Days 91,040 05/22/22 06/19/22 28 Previous Present 280HP WELL #2 & (C5) 29176 160 0654 28607



| Cı                                  | irrent Service Detail  |                        |
|-------------------------------------|------------------------|------------------------|
| Energy Charge<br>Horse Power Charge | 91,040 kWh @ 0.02850   | \$2,594.64<br>\$978.30 |
|                                     | Total Electric Charges | \$3,572.94             |
|                                     | Total Current Charges  | \$3,572.94             |

369290 Account: Service Address: B Rng Rd Readings **Reading Dates** Description Meter No. Mult Usage Days **Previous** Present From To 8HP CAT PRO S'HOLLOW VINEYARD (C12) 10133 5900 6276 1 376 05/22/22 06/19/22 28



| Cu                                  | rrent Service Detail   |                    |
|-------------------------------------|----