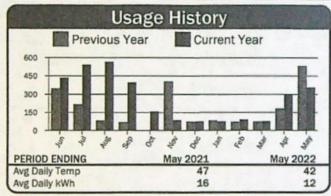

Rng Rd Readings **Reading Dates** Description Meter No. Mult Usage Days Previous Present From To 16HP - (C18 & C19) 04/23/22 05/22/22 29 10093 9367 1 347 9020



| Current Service Detail              |                        |                    |
|-------------------------------------|------------------------|--------------------|
| Energy Charge<br>Horse Power Charge | 347 kWh @ 0.02850      | \$9.89<br>\$122.42 |
|                                     | Total Electric Charges | \$132.31           |
|                                     | Total Current Charges  | \$132.31           |

364662 Account: Service Address: Bunding Rng Rd Readings **Reading Dates** Description Meter No. Mult Usage Days Present Previous From To 9HP VINEYARD - BLOCK D 0499 355 24632 24987 1 04/23/22 05/22/22 29



| Current Service Detail              |                        |                    |
|-------------------------------------|------------------------|--------------------|
| Energy Charge<br>Horse Power Charge | 355 kWh @ 0.02850      | \$10.12<br>\$70.29 |
|                                     | Total Electric Charges | \$80.41            |
|                                     | Total Current Charges  | \$80.41            |

364665 Service Address: Burning Rng Rd Account: Readings **Reading Dates** Description Mult Usage Meter No. Days From Present Previous To 61594 15HP PUMP #5 (C16) 0547 503 04/23/22 61091 05/22/22 29



| Current Service Detail              |                        |                     |
|-------------------------------------|------------------------|--------------