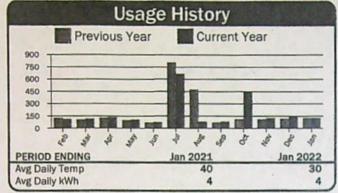

---------|------------------|------------------|------|---------|-----------------|-----------|--------|
| Description | Meter No. | Read<br>Previous | lings<br>Present | Mult | Usage   | Reading<br>From |           | Days   |
| REA SHOP    | 11845     | 14910            | 16205            | 1    | 1,295   | 12/19/21        | 01/17/22  | 29     |



|                               | Current Service Detail | SASSE.              |
|-------------------------------|------------------------|---------------------|
| Basic Charge<br>Energy Charge | 1,295 kWh @ 0.07941    | \$29.00<br>\$102.84 |
|                               | Total Electric Charges | \$131.84            |
|                               | Total Current Charges  | \$131.84            |

352371

RECEIVED

APR 2 4 2023

OWRD







| C                                         | urrent Service Detail  |                              |
|-------------------------------------------|------------------------|------------------------------|
| Basic Charge<br>Energy Charge<br>100 W Sv | 124 kWh @ 0.07941      | \$29.00<br>\$9.85<br>\$10.30 |
|                                           | Total Electric Charges | \$49.15                      |
|                                           | Total Current Charges  | \$49.15                      |

352372

Service Address: Lind Account: ed Lot Ln Readings **Reading Dates** Description Meter No. Mult Usage Days **Previous** Present From To 280HP WELL #2 & (C5) 0654 0 12/19/21 01/17/22 29 28293 28293 160



| Cı                 | rrent Service Detai    | I was a second |
|----------