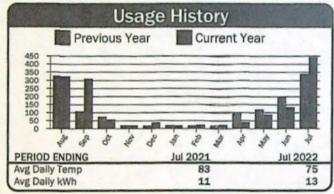

<br>Horse Power Charge | 1,480 kWh @ 0.02850    | \$42.18<br>\$185.66 |  |  |  |  |
|                                     | Total Electric Charges | \$227.84            |  |  |  |  |
|                                     | Total Current Charges  | \$227.84            |  |  |  |  |

| Account: 08490 |           | _                |                  |      | Service | Address: B      | ombine F      | ing Ro |
|----------------|-----------|------------------|------------------|------|---------|-----------------|---------------|--------|
| Description    | Meter No. | Read<br>Previous | dings<br>Present | Mult | Usage   | Reading<br>From | g Dates<br>To | Days   |
| 7HP #1 (C10)   | 10191     | 3257             | 3700             | 1    | 443     | 06/19/22        | 07/23/22      | 34     |



| Cı                                  | rrent Service Detail   |                    |
|-------------------------------------|------------------------|--------------------|
| Energy Charge<br>Horse Power Charge | 443 kWh @ 0.02850      | \$12.63<br>\$54.67 |
|                                     | Total Electric Charges | \$67,30            |
|                                     | Total Current Charges  | \$67.30            |

375557

| Acc | count:                     |           |                  |                  |      | Service | Address: B      | ombine R