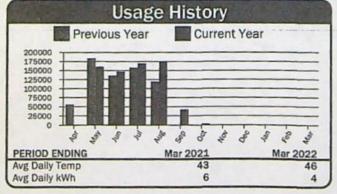

|

357092 Account: Service Address: Bonshing Rng Rd Readings **Reading Dates** Description Meter No. Mult Usage Days Present From Previous To DOMESTIC WELL #4 (C4) 0524 35513 35624 111 02/20/22 03/21/22 29



| Current Service Detail        |                        |                   |
|-------------------------------|------------------------|-------------------|
| Basic Charge<br>Energy Charge | 111 kWh @ 0.07941      | \$36.00<br>\$8.81 |
|                               | Total Electric Charges | \$44.81           |
|                               | Total Current Charges  | \$44.81           |

357693 Account: Service Address: Alpine Ln Readings **Reading Dates** Description Meter No. Usage Mult Days **Previous** Present From 250HP WELL #1 10056 34286 34289 40 120 02/20/22 03/21/22 29



| Cı                                  | rrent Service Detail   |                    |
|-------------------------------------|------------------------|--------------------|
| Energy Charge<br>Horse Power Charge | 120 kWh @ 0.03733      | \$4.48<br>\$896.10 |
|                                     | Total Electric Charges | \$900.58           |
|                                     | Total Current Charges  | \$900.58           |

RECEIVED

APR 2 4 2023







| Current Service Detail              |                        |                      |  |  |  |
|-------------------------------------|------------------------|----------------------|--|--|--|
| Energy Charge<br>Horse Power Charge | 160 kWh @ 0.03733      | \$5.97<br>\$1,170.10 |  |  |  |
|                                     | Total