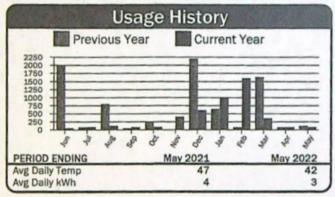

rom To **Previous** 2 HOUSES - 2 TRAILERS - SHEDS 9600 24824 24904 20 1,600 04/23/22 05/22/22 29



|                                           | Current Service Detail |                                |
|-------------------------------------------|------------------------|--------------------------------|
| Basic Charge<br>Energy Charge<br>100 W Sv | 1,600 kWh @ 0!07941    | \$29.00<br>\$127.06<br>\$20.60 |
|                                           | Total Electric Charges | \$176.66                       |
|                                           | Total Current Charges  | \$176.66                       |

364642 Account: Service Address: Banking Rng Rd **Reading Dates** Readings Usage Description Meter No. Mult Days Present From **GRAIN BINS** 0635 1808 40 80 04/23/22 05/22/22 29



| Current Service Detail        |                        |                   |
|-------------------------------|------------------------|-------------------|
| Basic Charge<br>Energy Charge | 80 kWh @ 0:08893       | \$43.20<br>\$7.11 |
|                               | Total Electric Charges | \$50.31           |
|                               | Total Current Charges  | \$50.31           |

364643 Service Address: Bunhing Rng Rd Account: Readings **Reading Dates** Description Meter No. Mult Usage Days Previous Present From REA SHOP 11845 19417 18984 1 433 04/23/22 05/22/22 29



| Current Service Detail        |                        |                    |
|-------------------------------|------------------------|--------------------|
| Basic Charge<br>Energy Charge | 433 kWh @ 0:0794