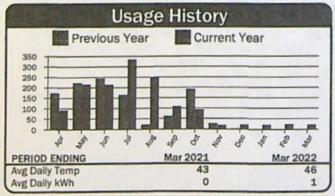

adings **Reading Dates** Description Meter No. Mult Usage Days Previous Present From 7HP PUMP #3 (C14) 10135 2534 29 02/20/22 03/21/22 29 2505 1

Readings

Previous

Prese

4623

Meter No.



| Cı                                  | irrent Service Detail  |                   |
|-------------------------------------|------------------------|-------------------|
| Energy Charge<br>Horse Power Charge | 29 kWh @ 0.03733       | \$1.08<br>\$54.67 |
|                                     | Total Electric Charges | \$55.75           |
|                                     | Total Current Charges  | \$55.75           |

357087 Service Address: Booking Rng Rd Account: Readings **Reading Dates** Description Meter No. Mult Usage Days Present Previous From To Days From 7HP PUMP #4 (C8) 10134 2497 2517



| Current Service Detail |                        |         |
|------------------------|------------------------|---------|
| Energy Charge          | 20 kWh @ 0.03733       | \$0.75  |
| Horse Power Charge     |                        | \$54.67 |
|                        | Total Electric Charges | \$55.42 |
|                        | Total Current Charges  | \$55.42 |

RECEIVED APR 2 4 2023 OWRD



Account: 357088

| ccount:            | 1000      |                  |                  |      | Service | Address:        | 1150          | ting Ru | ě |
|--------------------|-----------|------------------|------------------|------|---------|-----------------|---------------|---------|---|
| Description        | Meter No. | Read<br>Previous | dings<br>Present | Mult | Usage   | Reading<br>F