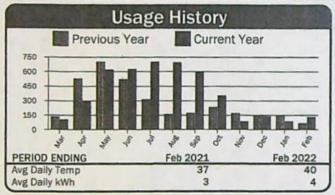

ergy Charge<br>Horse Power Charge | 3 kWh @ 0.03733        | \$0.11<br>\$362.60 |
|                                     | Total Electric Charges | \$362.71           |
|                                     | Total Current Charges  | \$362.71           |

| Account: 503          |           |                  |                  |      | Service | Address: B      | mining R      | ing Rd |
|-----------------------|-----------|------------------|------------------|------|---------|-----------------|---------------|--------|
| Description           | Meter No. | Read<br>Previous | dings<br>Present | Mult | Usage   | Reading<br>From | g Dates<br>To | Days   |
| DOMESTIC WELL #4 (C4) | 0524      | 35382            | 35513            | 1    | 131     | 01/17/22        | 02/20/22      | 34     |



| Cu                            | rrent Service Detail   |                    |
|-------------------------------|------------------------|--------------------|
| Basic Charge<br>Energy Charge | 131 kWh @ 0.07941      | \$36.00<br>\$10.40 |
|                               | Total Electric Charges | \$46.40            |
|                               | Total Current Charges  | \$46.40            |

| Accoun | t: <b>4504</b> |           |                  |                  |      |       | Service Ad      | dress: Alp  | ine Ln |
|--------|----------------|-----------|------------------|------------------|------|-------|-----------------|-------------|--------|
|        | Description    | Meter No. | Read<br>Previous | dings<br>Present | Mult | Usage | Reading<br>From | Dates<br>To | Days