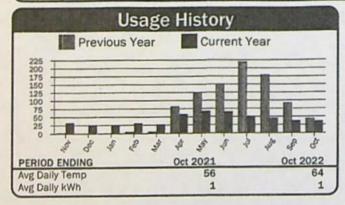

vice Detail   |                        |
|-------------------------------------|------------------------|------------------------|
| Energy Charge<br>Horse Power Charge | 13,640 kWh @ 0.03733   | \$509.18<br>\$1,101.60 |
| Demand Charge                       | 325.000 kW @ 0.00000   | \$0.00                 |
|                                     | Total Electric Charges | \$1,610.78             |
| Misc Charges                        |                        | \$0.00                 |
|                                     | Total Current Charges  | \$1,610.78             |

389373 Service Address: Borrown Rng Rd Account: Readings **Reading Dates** Mult Usage Description Meter No. Days **Previous** Present From To 10147 2000 2035 1 35 09/18/22 10/22/22 34 7.5HP - #6 BOMBING RNGE RD (C13)



| ent Service Detail    |                                                                 |
|-----------------------|-----------------------------------------------------------------|
| 35 kWh @ 0.03733      | \$1.31<br>\$54.67                                               |
| 7.000 kW @ 0.00000    | \$0.00                                                          |
| otal Electric Charges | \$55.98                                                         |
|                       | \$0.00                                                          |
| otal Current Charges  | \$55.98                                                         |
|                       | 35 kWh @ 0.03733<br>7.000 kW @ 0.00000<br>otal Electric Charges |

389374 Account: Service Address: Bombing Rd No 2 Readings **R