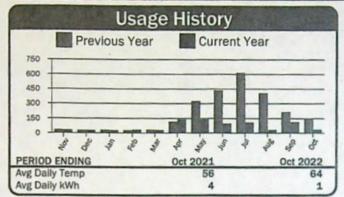

-------------------------------------------------|
| 35 kWh @ 0.03733      | \$1.31<br>\$54.67                                               |
| 7.000 kW @ 0.00000    | \$0.00                                                          |
| otal Electric Charges | \$55.98                                                         |
|                       | \$0.00                                                          |
| otal Current Charges  | \$55.98                                                         |
|                       | 35 kWh @ 0.03733<br>7.000 kW @ 0.00000<br>otal Electric Charges |

389374 Account: Service Address: Bombing Rd No 2 Readings **Reading Dates** Description Mult Usage Days Meter No. Present From Previous 8HP PUMP #2 (C9) 5240 10094 5271 09/18/22 10/22/22 34 1 31



| Current Service Detail              |                        |                   |  |  |
|-------------------------------------|------------------------|-------------------|--|--|
| Energy Charge<br>Horse Power Charge | 31 kWh @ 0.03733       | \$1.16<br>\$62.48 |  |  |
| Demand Charge                       | 8.000 kW @ 0.00000     | \$0.00            |  |  |
|                                     | Total Electric Charges | \$63.64           |  |  |
| Misc Charges                        |                        | \$0.00            |  |  |
|                                     | Total Current Charges  | \$63.64           |  |  |

389376 Account Service Address: Bornblog Rng Rd **Reading Dates** Readings Description Mult Usage Meter No. Days Previous From To 10135 7HP PUMP #3 (C14) 2931 2