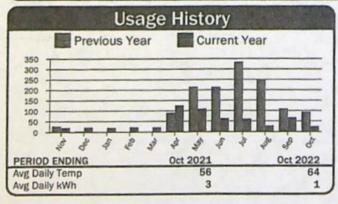

|                        |                   |  |  |
|-------------------------------------|------------------------|-------------------|--|--|
| Energy Charge<br>Horse Power Charge | 37 kWh @ 0.03733       | \$1.38<br>\$54.67 |  |  |
| Demand Charge                       | 7.000 kW @ 0.00000     | \$0.00            |  |  |
|                                     | Total Electric Charges | \$56.05           |  |  |
| Misc Charges                        |                        | \$0.00            |  |  |
|                                     | Total Current Charges  | \$56.05           |  |  |

38937 Account: 6849 Service Address: Burning Rng Rd Readings **Reading Dates** Mult Description Meter No. Usage Days Present 2988 Previous From To 7HP PUMP #4 (C8) 10134 2965 1 09/18/22 10/22/22 34



| Current Service Detail              |                        |                   |  |  |
|-------------------------------------|------------------------|-------------------|--|--|
| Energy Charge                       | 23 kWh @ 0.03733       | \$0.86            |  |  |
| Horse Power Charge<br>Demand Charge | 7.000 kW @ 0.00000     | \$54.67<br>\$0.00 |  |  |
|                                     | Total Electric Charges | \$55.53           |  |  |
| Misc Charges                        |                        | \$0.00            |  |  |
|                                     | Total Current Charges  | \$55.53           |  |  |









| Cı                                  | rrent Service Detail   |                    |
|-------------------------------------|------------------------|--