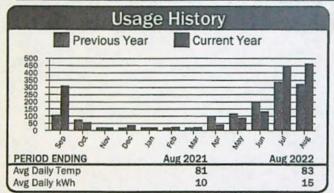

800 kWh @ 0.02850      | \$22.80<br>\$185.66 |  |  |  |  |
|                                     | Total Electric Charges | \$208.46            |  |  |  |  |
|                                     | Total Current Charges  | \$208.46            |  |  |  |  |

| Accou | nt:          |           |                  |                  |      | Service | Address: B      | bunbing R     | ing Rd |
|-------|--------------|-----------|------------------|------------------|------|---------|-----------------|---------------|--------|
|       | Description  | Meter No. | Read<br>Previous | lings<br>Present | Mult | Usage   | Reading<br>From | g Dates<br>To | Days   |
|       | 7HP #1 (C10) | 10191     | 3700             | 4163             | 1    | 463     | 07/23/22        | 08/22/22      | 30     |



| Current Service Detail              |                        |                    |  |  |  |  |
|-------------------------------------|------------------------|--------------------|--|--|--|--|
| Energy Charge<br>Horse Power Charge | 463 kWh @ 0.02850      | \$13.20<br>\$54.67 |  |  |  |  |
|                                     | Total Electric Charges | \$67.87            |  |  |  |  |
|                                     | Total Current Charges  | \$67.87            |  |  |  |  |

381022

| Account: |                            |           |                  |                  |      | Service Address: Bomming Rr |                 |