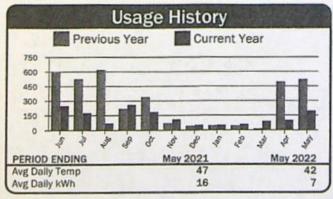

| 47<br>4175                                               | 42<br>1451          |

| Current Service Detail              |                        |                        |
|-------------------------------------|------------------------|------------------------|
| Energy Charge<br>Horse Power Charge | 42,080 kWh @ 0.02850   | \$1,199.28<br>\$978.30 |
|                                     | Total Electric Charges | \$2,177.58             |
|                                     | Total Current Charges  | \$2,177.58             |

364646 Service Address: Beating Rng Rd Account Readings **Reading Dates** Mult Usage Description Meter No. Days **Previous** Present From To 5707 04/23/22 05/22/22 8HP CAT PRO S'HOLLOW VINEYARD (C12) 10133 5900 1 193 29



| Current Service Detail              |                        |                   |
|-------------------------------------|------------------------|-------------------|
| Energy Charge<br>Horse Power Charge | 193 kWh @ 0.02850      | \$5.50<br>\$62.48 |
|                                     | Total Electric Charges | \$67.98           |
|                                     | Total Current Charges  | \$67.98           |

364647 Account: Service Address: Bonding Rng Rd Readings **Reading Dates** Description Meter No. Mult Usage Days Previous Present From To 2HP REA WELL & PRO (C23-25) 04/23/22 05/22/22 29 10035 661 40 1,160 632



| Current Service Detail              |                        |                     |
|-------------------------------------|------------------------|--------