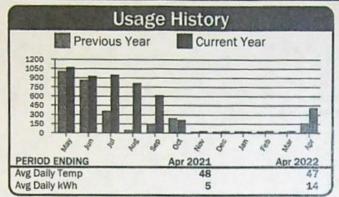

| 33                                                  |
|           | Meter No.        | Meter No. Previous | Previous Present | Meter No. Readings Mult Previous Present | Meter No. Readings Mult Usage | Meter No. Readings Mult Usage Reading  Previous Present Mult Usage From | Meter No. Readings Mult Usage Reading Dates From To |



| Curi                                | ent Service Detail    |                   |
|-------------------------------------|-----------------------|-------------------|
| Energy Charge<br>Horse Power Charge | 125 kWh @ 0.03733     | \$4.67<br>\$54.67 |
| To                                  | otal Electric Charges | \$59.34           |
| To                                  | otal Current Charges  | \$59.34           |







| Current Service Detail              |                        |                     |  |  |  |  |
|-------------------------------------|------------------------|---------------------|--|--|--|--|
| Energy Charge<br>Horse Power Charge | 406 kWh @ 0.03733      | \$15.16<br>\$122.42 |  |  |  |  |
|                                     | Total Electric Charges | \$137.58            |  |  |  |  |
|                                     | Total Current Charges  | \$137.58            |  |  |  |  |

| Account: 361077        |           |                  | ount: 361077     |      |       |                 |               | ng Rd |
|------------------------|-----------|------------------|------------------|------|-------|-----------------|---------------|-------|
| Description            | Meter N