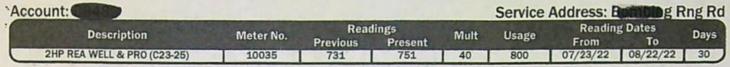

----------------|-------------|-------|
| Description                         | Meter No. | Read<br>Previous | dings<br>Present | Mult | Usage   | Reading<br>From | Dates<br>To | Days  |
| 8HP CAT PRO S'HOLLOW VINEYARD (C12) | 10133     | 6920             | 7526             | 1    | 606     | 07/23/22        | 08/22/22    | 30    |



| Cu                                  | rrent Service Detail   |                    |
|-------------------------------------|------------------------|--------------------|
| Energy Charge<br>Horse Power Charge | 606 kWh @ 0.02850      | \$17.27<br>\$62.48 |
|                                     | Total Electric Charges | \$79.75            |
|                                     | Total Current Charges  | \$79.75            |

381020

RECEIVED

APR 2 4 2023





| Current Service Detail              |                        |                     |  |  |  |  |
|-------------------------------------|------------------------|---------------------|--|--|--|--|
| Energy Charge<br>Horse Power Charge | 800 kWh @ 0.02850      | \$22.80<br>\$185.66 |  |  |  |  |
|                                     | Total Electric Charges | \$208.46            |  |  |  |  |
|                                     | Total Current Charges  | \$208.46            |  |  |  |  |

| Accou | nt:          |           |                  |                  |      | Service | Address: B      | bunbing R     | ing Rd |
|-------|--------------|-----------|------------------|------------------|------|---------|-----------------|---------------|--------|
|       | Description  | Meter