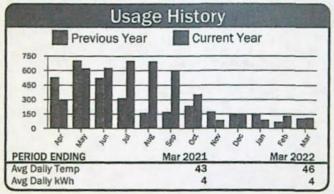

Total Electric Charges | \$119.05           |
|                                     | Total Current Charges  | \$119.05           |

RECEIVED
APR 8 4 2023
OWRD





| Cı                                  | rrent Service Detail   |                    |
|-------------------------------------|------------------------|--------------------|
| Energy Charge<br>Horse Power Charge | 1 kWh @ 0.03733        | \$0.04<br>\$362.60 |
|                                     | Total Electric Charges | \$362.64           |
|                                     | Total Current Charges  | \$362.64           |

357092 Account: Service Address: Bonshing Rng Rd Readings **Reading Dates** Description Meter No. Mult Usage Days Present From Previous To DOMESTIC WELL #4 (C4) 0524 35513 35624 111 02/20/22 03/21/22 29



| Current Service Detail        |                        |                   |
|-------------------------------|------------------------|-------------------|
| Basic Charge<br>Energy Charge | 111 kWh @ 0.07941      | \$36.00<br>\$8.81 |
|                               | Total Electric Charges | \$44.81           |
|                               | Total Current Charges  | \$44.81           |

357693 Account: Service Address: Alpine Ln Readings **Reading Dates** Description Meter No. Usage Mult Days **Previous** Present From 250HP WELL #1 10056 34286 34289 40 120 02/20/22 03/21/22 29



| Cı                                  | rrent Service Detail   |                    |
|-------------------------------------|------------------------|--------------------|
| Energy Charge<br>Horse Power Ch