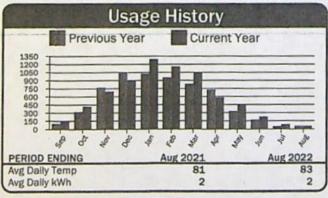

| 30    |



| Current Service Detail        |                        |                   |  |  |  |  |
|-------------------------------|------------------------|-------------------|--|--|--|--|
| Basic Charge<br>Energy Charge | 50 kWh @ 0.07941       | \$29.00<br>\$3.97 |  |  |  |  |
|                               | Total Electric Charges | \$32.97           |  |  |  |  |
|                               | Total Current Charges  | \$32.97           |  |  |  |  |

381017

APR 2 4 2023







| Current Service Detail                    |                        |                               |  |  |  |
|-------------------------------------------|------------------------|-------------------------------|--|--|--|
| Basic Charge<br>Energy Charge<br>100 W Sv | 777 kWh @ 0.07941      | \$29.00<br>\$61.70<