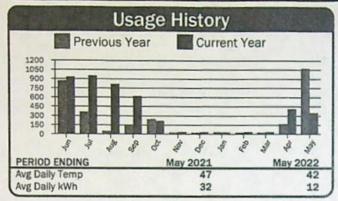

ottolog Rng Rd Account: Readings **Reading Dates** Description Meter No. Mult Usage Days Previous Present From 7HP PUMP #4 (C8) 10134 2642 2751 109 04/23/22 1 05/22/22 29



| Cu                                  | rrent Service Detail   |                   |
|-------------------------------------|------------------------|-------------------|
| Energy Charge<br>Horse Power Charge | 109 kWh @ 0:02850      | \$3.11<br>\$54.67 |
|                                     | Total Electric Charges | \$57.78           |
|                                     | Total Current Charges  | \$57.78           |



364660 Account: Service Address: Rose Rng Rd Readings **Reading Dates** Description Meter No. Mult Usage Days Previous Present From To 16HP - (C18 & C19) 04/23/22 05/22/22 29 10093 9367 1 347 9020



| Current Service Detail              |                        |                    |
|-------------------------------------|------------------------|--------------------|
| Energy Charge<br>Horse Power Charge | 347 kWh @ 0.02850      | \$9.89<br>\$122.42 |
|                                     | Total Electric Charges | \$132.31           |
|                                     | Total Current Charges  | \$132.31           |

364662 Account: Service Address: Bunding Rng Rd Readings **Reading Dates** Description Meter No. Mult Usage Days Present Previous From To 9HP VINEYARD - BLOCK D 0499 355 24632 24987 1 04/23/22 05/22/22 29



| Current Service Detail              |                        |                    |
|-------------------------------------|------------------------|---------