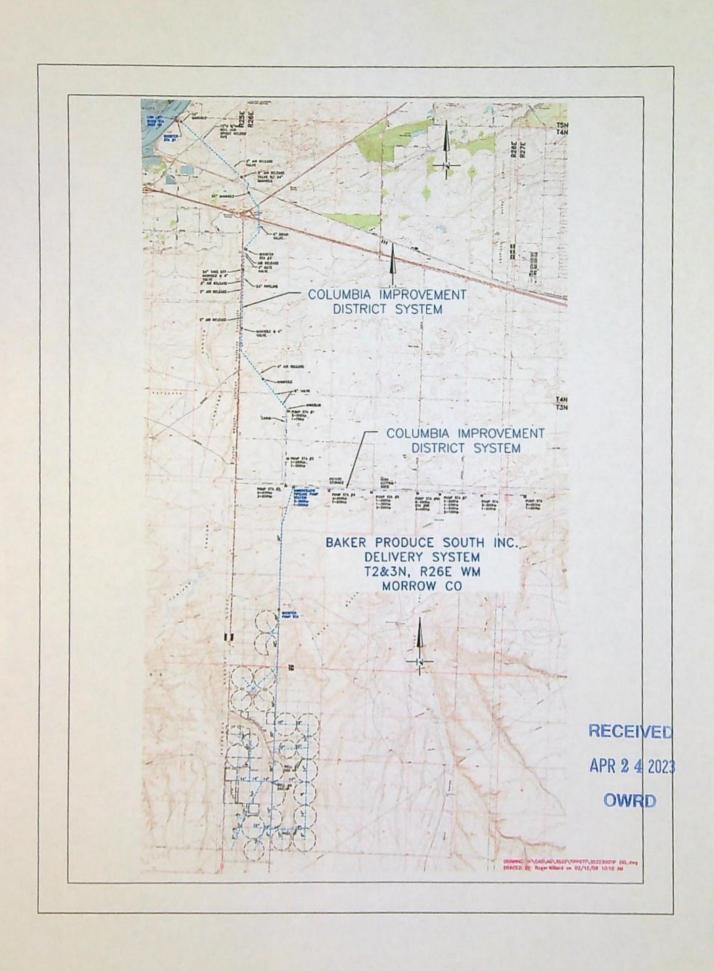

Temporary Transfer Application T-14229 proposes to temporarily transfer water rights
within the boundaries of Columbia Improvement District. The district was notified of the
proposed temporary transfer and concurred.