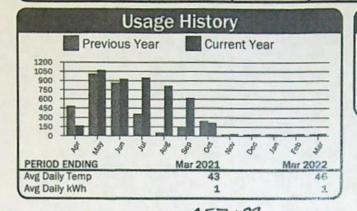

| \$0.75  |
| Horse Power Charge     |                        | \$54.67 |
|                        | Total Electric Charges | \$55.42 |
|                        | Total Current Charges  | \$55.42 |

RECEIVED APR 2 4 2023 OWRD



Account: 357088

| ccount:            | 1000      |                  |                  |      | Service | Address:        | 1150          | ting Ru | ě |
|--------------------|-----------|------------------|------------------|------|---------|-----------------|---------------|---------|---|
| Description        | Meter No. | Read<br>Previous | dings<br>Present | Mult | Usage   | Reading<br>From | g Dates<br>To | Days    |   |
| 16HP - (C18 & C19) | 10093     | 8582             | 8614             | 1    | 32      | 02/20/22        | 03/24/22      | 32      | - |



| Current Service Detail              |                        |                    |
|-------------------------------------|------------------------|--------------------|
| Energy Charge<br>Horse Power Charge | 32 kWh @ 0.03733       | \$1.19<br>\$122.42 |
|                                     | Total Electric Charges | \$123.61           |
|                                     | Total Current Charges  | \$123.61           |

357089 Service Address: Burg Rng Rd Account: **Reading Dates** Readings Usage Meter No. Description Mult Days Present From 9HP VINEYARD - BLOCK D 0499 24261 24337 1 76 02/20/22 03/21/22 29



| Cı                                  | rrent Service Detail   |                   |
|-------------------------------------|------------------------|-------------------|
| Ene