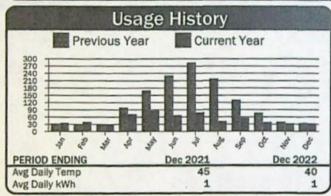

| irrent Service Detail  |                   |
|-------------------------------------|------------------------|-------------------|
| Energy Charge<br>Horse Power Charge | 27 kWh @ 0.03733       | \$1.01<br>\$62.48 |
| Demand Charge                       | 8.000 kW @ 0.00000     | \$0.00            |
|                                     | Total Electric Charges | \$63.49           |
| Misc Charges                        |                        | \$0.00            |
|                                     | Total Current Charges  | \$63.49           |

393711 393680 393570 Account: Service Address: Bombing Rng Rd Readings . Previous Present **Reading Dates** Description Meter No. Mult Usage Days From To 7HP PUMP #3 (C14) 10135 3032 33 11/19/22 | 12/19/22 | 30



| Cı                                  | rrent Service Detail   |                   |
|-------------------------------------|------------------------|-------------------|
| Energy Charge<br>Horse Power Charge | 33 kWh @ 0.03733       | \$1.23<br>\$54.67 |
| Demand Charge                       | 7.000 kW @ 0.00000     | \$0.00            |
|                                     | Total Electric Charges | \$55.90           |
| emand Charge                        |                        | \$0.00            |
|                                     | Total Current Charges  | \$55.90           |

39 3 68 Service Address: Bombing Rng Rd 393571 Account: Readings Meter No. Usage Description Mult Days Present From To Days Previous 3027 7HP PUMP #4 (C8) 10134 3006 1 21



| Cu