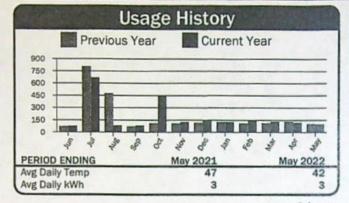

\$43.20<br>\$7.11 |
|                               | Total Electric Charges | \$50.31           |
|                               | Total Current Charges  | \$50.31           |

364643 Service Address: Bunhing Rng Rd Account: Readings **Reading Dates** Description Meter No. Mult Usage Days Previous Present From REA SHOP 11845 19417 18984 1 433 04/23/22 05/22/22 29



| Current Service Detail        |                        |                    |
|-------------------------------|------------------------|--------------------|
| Basic Charge<br>Energy Charge | 433 kWh @ 0:07941      | \$29.00<br>\$34.38 |
|                               | Total Electric Charges | \$63.38            |
|                               | Total Current Charges  | \$63.38            |

RECEIVED

APR 2 4 2023







| Cur                                       | rent Service Detail    |                              |
|-------------------------------------------|------------------------|------------------------------|
| Basic Charge<br>Energy Charge<br>100 W Sv | 99 kWh @ 0.07941       | \$29.00<br>\$7.86<br>\$10.30 |
| i                                         | Total Electric Charges | \$47.16                      |
|                                           | Total Current Charges  | \$47.16                      |

364 645 Account: Service Address: Linds d Lot Ln Readings **Reading Dates** Description Mult Meter No. Usage Days Previous Present From 280HP WELL #2 & (C5) 0654 42,080 04/23/22 05/22/22 28344 28607 160 29

| Usage History