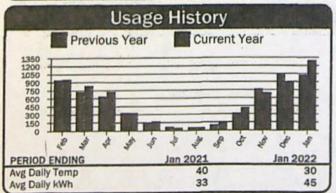

---|--------------------|--|--|--|
| Basic Charge<br>Energy Charge | 1.000 kWh @ 0.08893    | \$43.20<br>\$88.93 |  |  |  |
| chergy energe                 | Total Electric Charges | \$132,13           |  |  |  |
|                               | Total Current Charges  | \$132.13           |  |  |  |

352370

| Account:    |           |                  |                  |      | Service | Address: B      | combing R | ing Rd |
|-------------|-----------|------------------|------------------|------|---------|-----------------|-----------|--------|
| Description | Meter No. | Read<br>Previous | lings<br>Present | Mult | Usage   | Reading<br>From |           | Days   |
| REA SHOP    | 11845     | 14910            | 16205            | 1    | 1,295   | 12/19/21        | 01/17/22  | 29     |



|                               | Current Service Detail | SASSE.              |
|-------------------------------|------------------------|---------------------|
| Basic Charge<br>Energy Charge | 1,295 kWh @ 0.07941    | \$29.00<br>\$102.84 |
|                               | Total Electric Charges | \$131.84            |
|                               | Total Current Charges  | \$131.84            |

352371

RECEIVED

APR 2 4 2023

OWRD







| C                                         | urrent Service Detail  |                              |
|-------------------------------------------|------------------------|------------------------------|
| Basic Charge<br>Energy Charge<br>100 W Sv | 124 kWh @ 0.07941      | \$29.00<br>\$9.85<br>\$10.30 |
|