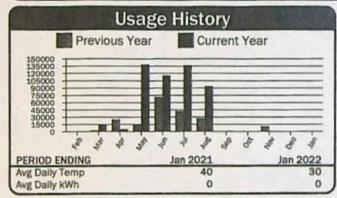

t Charges  | \$131.84            |

352371

RECEIVED

APR 2 4 2023

OWRD







| C                                         | urrent Service Detail  |                              |
|-------------------------------------------|------------------------|------------------------------|
| Basic Charge<br>Energy Charge<br>100 W Sv | 124 kWh @ 0.07941      | \$29.00<br>\$9.85<br>\$10.30 |
|                                           | Total Electric Charges | \$49.15                      |
|                                           | Total Current Charges  | \$49.15                      |

352372

Service Address: Lind Account: ed Lot Ln Readings **Reading Dates** Description Meter No. Mult Usage Days **Previous** Present From To 280HP WELL #2 & (C5) 0654 0 12/19/21 01/17/22 29 28293 28293 160



| Cı                 | rrent Service Detai    | I was a second |
|--------------------|------------------------|----------------|
| Horse Power Charge |                        | \$978.30       |
|                    | Total Electric Charges | \$978.30       |
|                    | Total Current Charges  | \$978.30       |

352373

Service Address: Bernang Rng Rd Account: Readings **Reading Dates** Usage Mult Days Description Meter No. **Previous** Present From To 5463 8HP CAT PRO S'HOLLOW VINEYARD (C12) 10133 5415 1 48 12/19/21 01/17/22 29



| Cu                                  | rrent Service Detail   |                   |
|-------------------------------------|------------------------|-------------------|
| Energy Charge<br>Horse Power Charge | 48 kWh @ 0.03733       | \$1.79<br>\$6