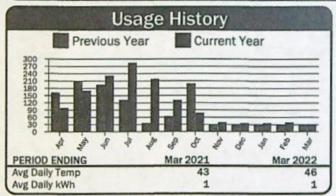

ult | Usage     | Reading<br>From | g Dates<br>To | Days   |
| 3   | 1    | 30        | 02/20/22        | 03/24/22      | 32     |



| Cı                                  | irrent Service Detail  |                   |
|-------------------------------------|------------------------|-------------------|
| Energy Charge<br>Horse Power Charge | 30 kWh @ 0.03733       | \$1.12<br>\$62.48 |
|                                     | Total Electric Charges | \$63.60           |
|                                     | Total Current Charges  | \$63.60           |

357086 Account: Service Address: Bonding Rng Rd Readings **Reading Dates** Description Meter No. Mult Usage Days Previous Present From 7HP PUMP #3 (C14) 10135 2534 29 02/20/22 03/21/22 29 2505 1

Readings

Previous

Prese

4623

Meter No.



| Cı                                  | irrent Service Detail  |                   |
|-------------------------------------|------------------------|-------------------|
| Energy Charge<br>Horse Power Charge | 29 kWh @ 0.03733       | \$1.08<br>\$54.67 |
|                                     | Total Electric Charges | \$55.75           |
|                                     | Total Current Charges  | \$55.75           |

357087 Service Address: Booking Rng Rd Account: Readings **Reading Dates** Description Meter No. Mult Usage Days Present Previous From To Days From 7HP PUMP #4 (C8) 10134 2497 2517



| Current Service Detail |                        |         |
|------------------------|------------------------|---------|
| Energy Charge          | 20 kWh @ 0.03733       | \$0.75  |
|