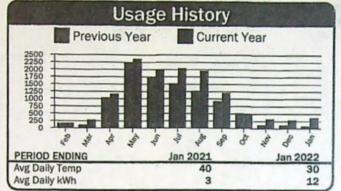

| Total Electric Charges | \$978.30       |
|                    | Total Current Charges  | \$978.30       |

352373

Service Address: Bernang Rng Rd Account: Readings **Reading Dates** Usage Mult Days Description Meter No. **Previous** Present From To 5463 8HP CAT PRO S'HOLLOW VINEYARD (C12) 10133 5415 1 48 12/19/21 01/17/22 29



| Cu                                  | rrent Service Detail   |                   |
|-------------------------------------|------------------------|-------------------|
| Energy Charge<br>Horse Power Charge | 48 kWh @ 0.03733       | \$1.79<br>\$62.48 |
|                                     | Total Electric Charges | \$64.27           |
|                                     | Total Current Charges  | \$64.27           |

352374

APR 2 4 2023





| Cı                                  | urrent Service Detail  |                     |  |
|-------------------------------------|------------------------|---------------------|--|
| Energy Charge<br>Horse Power Charge | 360 kWh @ 0.03733      | \$13.44<br>\$185.66 |  |
|                                     | Total Electric Charges | \$199.10            |  |
|                                     | Total Current Charges  | \$199.10            |  |

352375

| Account: | THE PARTY OF THE P |           |                  |                  |      | Service | Address: B      | ombine R | ing Rd |
|----------|--------------------------------------------------------------------------------------------------------------------------------------------------------------------------------------------