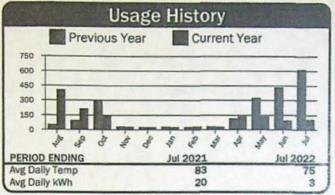

| 51      | 06/19/22        | 07/23/22    | 34    |



| Current Service Detail              |                     |                   |  |  |  |
|-------------------------------------|---------------------|-------------------|--|--|--|
| Energy Charge<br>Horse Power Charge | 51 kWh @ 0.02850    | \$1.45<br>\$54.67 |  |  |  |
| Tot                                 | al Electric Charges | \$56.12           |  |  |  |
| Tot                                 | al Current Charges  | \$56.12           |  |  |  |

375361





| Cı                                  | irrent Service Detail  |                   |
|-------------------------------------|------------------------|-------------------|
| Energy Charge<br>Horse Power Charge | 105 kWh @ 0.02850      | \$2.99<br>\$62.48 |
|                                     | Total Electric Charges | \$65.47           |
|                                     | Total Current Charges  | \$65.47           |

Service Address: Buttoning Rng Rd Account: Readings **Reading Dates** Description Mult Meter No. Usage Days Previous Present From To 7HP PUMP #3 (C14) 10135 2757 2835 78 06/19/22 07/23/22 34 1



| Current Service Detail              |                        |                   |  |  |  |  |
|-------------------------------------|------------------------|---------------