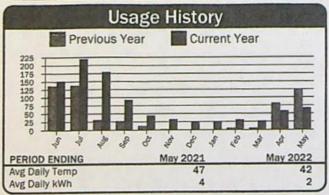

Dates** Readings Usage Description Days Meter No. Present From Previous To 325 HP 13,000 04/23/22 05/22/22 29 10055 7095 7420 40



| Current Service Detail              |                        |                        |
|-------------------------------------|------------------------|------------------------|
| Energy Charge<br>Horse Power Charge | 13,000 kWh @ 0.02850   | \$370.50<br>\$1,101.60 |
|                                     | Total Electric Charges | \$1,472.10             |
|                                     | Total Current Charges  | \$1,472.10             |

364652 Service Address: Bonne Rng Rd Account: Readings **Reading Dates** Description Meter No. Mult Usage Days From **Previous** Present To 1802 1 66 04/23/22 05/22/22 7.5HP - #6 BOMBING RNGE RD (C13) 10147 1736 29



| Current Service Detail              |                        |                   |
|-------------------------------------|------------------------|-------------------|
| Energy Charge<br>Horse Power Charge | 66 kWh @ 0.02850       | \$1.88<br>\$54.67 |
|                                     | Total Electric Charges | \$56.55           |
|                                     | Total Current Charges  | \$56.55           |





| Current Service Detail              |                        |                   |
|-------------------------------------|------------------------|-------------------|
| Energy Charge<br>Horse Power Charge | 139 kWh @ 0!02850      | \$3.96<br>\$62.48 |
|                                     | Total Electric Charges | \$66.44           |
|