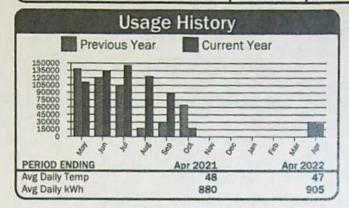

|
| 250HP WELL #1 | 10056     | 34289            | 34987            | 40   | 27,920 | 03/21/22        | 04/23/22    | 33     |



| Cı                               | rrent Service Detail   |                        |
|----------------------------------|------------------------|------------------------|
| Energy Charge Horse Power Charge | 27,920 kWh @ 0.03733   | \$1,042.25<br>\$896.10 |
|                                  | Total Electric Charges | \$1,938.35             |
|                                  | Total Current Charges  | \$1,938.35             |



361082 Account: Service Address: Bombing Range Rd & Linds Feed Lot Rd **Reading Dates** Readings Days Mult Description Meter No. Usage From Previous Present To **BOOSTER STATION** 10039 31647 32326 40 27,160 03/24/22 04/23/22 30



| Current Service Detail              |                        |                          |
|-------------------------------------|------------------------|--------------------------|
| Energy Charge<br>Horse Power Charge | 27,160 kWh @ 0.03733   | \$1,013.88<br>\$1,170.10 |
|                                     | Total Electric Charges | \$2,183.98               |
|                                     | Total Current Charges  | \$2,183.98               |

361083 Service Address: Bombing Rng Rd, 7999-2 71916 Account: Readings **Reading Dates** Description Meter No. Mult Usage Days Previous Present 58905 From To Days 03/21/22 04/23/22 33 SHOP 12055 55812 3,093

| Us                           | age History  |          |
|------------------------------|--------------|----------|
| Previous