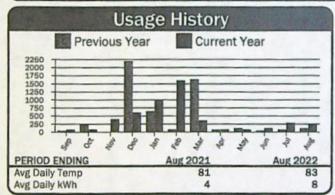

harge<br>100 W Sv | 2,700 kWh @ 0.07941    | \$29.00<br>\$214.41<br>\$20.60 |
|                                           | Total Electric Charges | \$264.01                       |
|                                           | Total Current Charges  | \$264.01                       |

381015

| Account:    |           |                  |                  |      | Service | Address: B      | emble R       | ing Rd |
|-------------|-----------|------------------|------------------|------|---------|-----------------|---------------|--------|
| Description | Meter No. | Read<br>Previous | lings<br>Present | Mult | Usage   | Reading<br>From | g Dates<br>To | Days   |
| GRAIN BINS  | 0635      | 1820             | 1826             | 40   | 240     | 07/23/22        | 08/22/22      | 30     |



| Current Service Detail        |                        |                    |  |  |  |  |
|-------------------------------|------------------------|--------------------|--|--|--|--|
| Basic Charge<br>Energy Charge | 240 kWh @ 0.08893      | \$43.20<br>\$21.34 |  |  |  |  |
|                               | Total Electric Charges | \$64.54            |  |  |  |  |
|                               | Total Current Charges  | \$64.54            |  |  |  |  |

381016

| Account:    |           |                  |                  |      | Service | Address: B      | divibling R