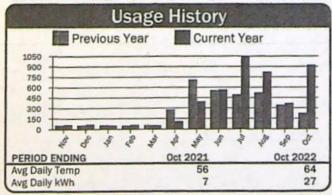

| Total Electric Charges | \$62.96 |
| Misc Charges       |                        | \$0.00  |
|                    | Total Current Charges  | \$62.96 |

| ccount:                    |           | 3893             | 370              |      | Service | Address: 8      | ombine R                          | ng Rd |
|----------------------------|-----------|------------------|------------------|------|---------|-----------------|-----------------------------------|-------|
| Description                | Meter No. | Read<br>Previous | lings<br>Present | Mult | Usage   | Reading<br>From | THE RESERVE OF THE PARTY NAMED IN | Days  |
| 6HP - VINEYARD (C17 & C19) | 10132     | 9998             | 10918            | 1    | 920     | 09/18/22        | 10/22/22                          | 34    |



| Cu                 | rrent Service Detail   |         |
|--------------------|------------------------|---------|
| Energy Charge      | 920 kWh @ 0.03733      | \$34.34 |
| Horse Power Charge |                        | \$46.86 |
| Demand Charge      | 6.000 kW @ 0.00000     | \$0.00  |
|                    | Total Electric Charges | \$81.20 |
| Misc Charges       |                        | \$0.00  |
|                    | Total Current Charges  | \$81.20 |







| Cu                                  | rrent Service Detail   |                    |
|-------------------------------------|------------------------|--------------------|
| Energy Charge<br>Horse Power Charge | 668 kWh @ 0.03733      | \$24.94<br>\$62.48 |
| Demand Charge                       | 8.000 kW @ 0.00000     | \$0.