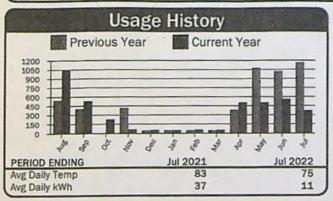

arge | 291 kWh @ 0.02850      | \$8.29<br>\$70.29 |  |  |  |  |
|                                     | Total Electric Charges | \$78.58           |  |  |  |  |
|                                     | Total Current Charges  | \$78.58           |  |  |  |  |

375566

| Account:           |           |                  |                  |      | Service | Address: B      | R             | ing Rd |
|--------------------|-----------|------------------|------------------|------|---------|-----------------|---------------|--------|
| Description        | Meter No. | Read<br>Previous | lings<br>Present | Mult | Usage   | Reading<br>From | g Dates<br>To | Days   |
| 15HP PUMP #5 (C16) | 0547      | 62151            | 62523            | 1    | 372     | 06/19/22        | 07/23/22      | 34     |



| Cu                                  | rrent Service Detail   |                     |
|-------------------------------------|------------------------|---------------------|
| Energy Charge<br>Horse Power Charge | 372 kWh @ 0.02850      | \$10.60<br>\$117.15 |
|                                     | Total Electric Charges | \$127.75            |
|                                     | Total Current Charges  | \$127.75            |

375567





| Current Service Detail              |                        |                      |  |  |  |
|-------------------------------------|------------------------|----------------------|--|--|--|
| Energy Charge<br>Horse Power Charge | 19,267 kWh @ 0.02850   | \$549.11<br>\$362.60 |  |  |  |
|                                     | Total Electric Char