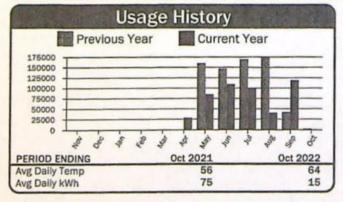

---------------|-----------------------------------------|-------------------|--|--|
| Basic Charge                   | 004 1445 0 0 07044                      | \$36.00           |  |  |
| Energy Charge<br>Demand Charge | 224 kWh @ 0.07941<br>3.592 kW @ 0.00000 | \$17.79<br>\$0.00 |  |  |
|                                | Total Electric Charges                  | \$53.79           |  |  |
| Misc Charges                   |                                         | \$0.00            |  |  |
|                                | Total Current Charges                   | \$53.79           |  |  |

389384 Account: 6850 Service Address: Alpine Ln Readings **Reading Dates** Description Meter No. Mult Usage Days Previous Present From To 250HP WELL #1 46277 10056 46264 520 40 09/18/22 10/22/22 34



| Current Service Detail              |                        |                     |  |  |
|-------------------------------------|------------------------|---------------------|--|--|
| Energy Charge<br>Horse Power Charge | 520 kWh @ 0.03733      | \$19.41<br>\$896.10 |  |  |
| Demand Charge                       | 250.000 kW @ 0.00000   | \$0.00              |  |  |
|                                     | Total Electric Charges | \$915.51            |  |  |
| Misc Charges                        |                        | \$0.00              |  |  |
|                                     | Total Current Charges  | \$915.51            |  |  |



389385 ed Lot Rd Account: Service Address: Bombing Range Rd & Lind Readings **Reading Dates** Days Description Mult Meter No. Usage Previous 418