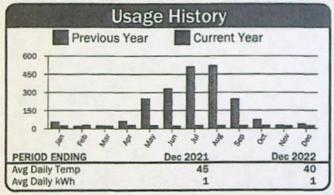

REFERENCE: District Temporary Transfer Application T-14229

Enclosed is a copy of the final order approving your TEMPORARY water right transfer application.

The temporary change shall be effective at the beginning of the <u>2023</u> irrigation season. The use shall revert to the original authorized place of use at the end of the <u>2023</u> irrigation season.

#### **Findings of Fact**

- On April 24, 2023, Frank Tiegs filed an application to temporarily change the place of use under Certificates 61848, 61849, and 68536 for a period of 1 year. The Department assigned the application number T-14229.
- Notice of the application for transfer was published on May 2, 2023, pursuant to OAR 690-380-4000. No comments were filed in response to the notice.
- 3. The portion of the first right to be transferred is as follows: