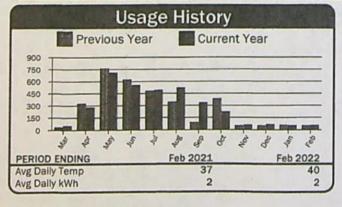

Power Charge | 23 kWh @ 0.03733       | \$0.86<br>\$54.67 |
|                                     | Total Electric Charges | \$55.53           |
|                                     | Total Current Charges  | \$55.53           |

| Acc | count:                     |           |                  |                  |      | Service | Address:        | ambing R | ing Rd |
|-----|----------------------------|-----------|------------------|------------------|------|---------|-----------------|----------|--------|
|     | Description                | Meter No. | Read<br>Previous | lings<br>Present | Mult | Usage   | Reading<br>From |          | Days   |
|     | 6HP - VINEYARD (C17 & C19) | 10132     | 6598             | 6653             | 1    | 55      | 01/17/22        | 02/20/22 | 34     |



| Cur                                 | rent Service Detail    |                   |
|-------------------------------------|------------------------|-------------------|
| Energy Charge<br>Horse Power Charge | 55 kWh @ 0.03733       | \$2.05<br>\$46.86 |
|                                     | Total Electric Charges | \$48.91           |
| ,                                   | Total Current Charges  | \$48.91           |

APR 2 4 2023



g Rng Rd Account: Service Address: B **Reading Dates** Readings Days Description Meter No. Mult Usage From Previous Present To 8HP - (C18) 10095 9125 9300 1 175 01/17/22 02/20/22 34



| Cı                                  | irrent Service Detail  |                   |
|-------------------------------------|------------------------|-------------------|
|