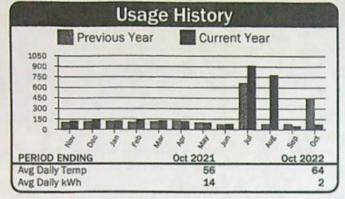

|

389364 Service Address: Beauting Rng Rd Account: Readings **Reading Dates** Meter No. Usage Description Mult Days Present From **Previous** REA SHOP 11845 20105 254 09/18/22 10/22/22 19851 1 34



| C                             | Current Service Detail |                    |
|-------------------------------|------------------------|--------------------|
| Basic Charge<br>Energy Charge | 254 kWh @ 0.07941      | \$29.00<br>\$20.17 |
| Demand Charge                 | 0.000 kW @ 0.00000     | \$0.00             |
|                               | Total Electric Charges | \$49.17            |
| Misc Charges                  |                        | \$0.00             |
|                               | Total Current Charges  | \$49.17            |

RECEIVED

100 5 7 July

OWRD







| C             | urrent Service Detail  |         |
|---------------|------------------------|---------|
| Basic Charge  |                        | \$29.00 |
| Energy Charge | 72 kWh @ 0.07941       | \$5.72  |
| 100 W Sv      |                        | \$10.30 |
| Demand Charge | 0.000 kW @ 0.00000     | \$0.00  |
|               | Total Electric Charges | \$45.02 |
| Misc Charges  |                        | \$0.00  |
|               | Total Current Charges  | \$45.02 |

| Acco | ount: 68487          |           | 38931            | 06               | Se   | rvice Ad | dress: Lin      | ed            | Lot Ln |
|------|----------------------|-----------|------------------|------------------|------|----------|-----------------|---------------|--------|
|      | Description          | Me