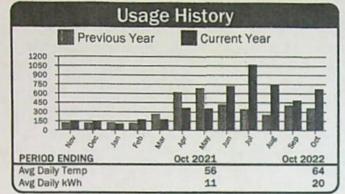

------|
| Description                | Meter No. | Read<br>Previous | lings<br>Present | Mult | Usage   | Reading<br>From | THE RESERVE OF THE PARTY NAMED IN | Days  |
| 6HP - VINEYARD (C17 & C19) | 10132     | 9998             | 10918            | 1    | 920     | 09/18/22        | 10/22/22                          | 34    |



| Cu                 | rrent Service Detail   |         |
|--------------------|------------------------|---------|
| Energy Charge      | 920 kWh @ 0.03733      | \$34.34 |
| Horse Power Charge |                        | \$46.86 |
| Demand Charge      | 6.000 kW @ 0.00000     | \$0.00  |
|                    | Total Electric Charges | \$81.20 |
| Misc Charges       |                        | \$0.00  |
|                    | Total Current Charges  | \$81.20 |







| Cu                                  | rrent Service Detail   |                    |
|-------------------------------------|------------------------|--------------------|
| Energy Charge<br>Horse Power Charge | 668 kWh @ 0.03733      | \$24.94<br>\$62.48 |
| Demand Charge                       | 8.000 kW @ 0.00000     | \$0.00             |
|                                     | Total Electric Charges | \$87.42            |
| Misc Charges                        |                        | \$0.00             |
|                                     | Total Current Charges  | \$87.42            |

389372 Service Address: Bonning Rng Rd Account: **Reading Dates** Meter No. Description Usage Days From Present To Previous 325 HP 10055 9857 10198 40 13,640 09/18/22 10/22/22 34



| Cui