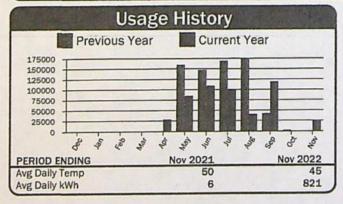

Dates<br>To | Days |
|      | DOMESTIC WELL #4 (C4) | 0524      | 38392                           | 38661            | 1    | 269   | 10/22/22        | 11/19/22      | 28   |



| Cı            | urrent Service Detail  |         |
|---------------|------------------------|---------|
| Basic Charge  |                        | \$36.00 |
| Energy Charge | 269 kWh @ 0.07941      | \$21.36 |
| Demand Charge | 2.800 kW @ 0.00000     | \$0.00  |
|               | Total Electric Charges | \$57.36 |
| Misc Charges  |                        | \$0.00  |
|               | Total Current Charges  | \$57.36 |

391140 Service Address: Alpine Ln Account: Readings **Reading Dates** Usage Mult Description Meter No. Days Previous Present From To 23,000 250HP WELL #1 10056 46277 46852 40 10/22/22 11/19/22 28



| rrent Service Detail   |                                                                        |
|------------------------|------------------------------------------------------------------------|
| 23,000 kWh @ 0.03733   | \$858.59<br>\$896.10                                                   |
| 250.000 kW @ 0.00000   | \$0.00                                                                 |
| Total Electric Charges | \$1,754.69                                                             |
|                        | \$0.00                                                                 |
| Total Current Charges  | \$1,754.69                                                             |
|                        | 23,000 kWh @ 0.03733<br>250.000 kW @ 0.00000<br>Total Electric Charges