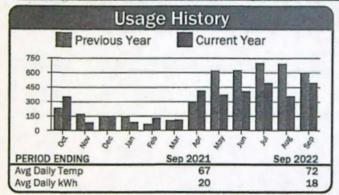

| Dates    | Days  |
| DOMESTIC WELL #4 (C4) | 0524      | 37670            | 38168            | 1    | 498     | The state of the s | 09/18/22 | 27    |



| Cı                            | irrent Service Detail                    |                    |
|-------------------------------|------------------------------------------|--------------------|
| Basic Charge<br>Energy Charge | 408 HWb @ 0.07044                        | \$36.00            |
| Ellergy Charge                | 498 kWh @ 0.07941 Total Electric Charges | \$39.55<br>\$75.55 |
|                               | Total Current Charges                    | \$75.55            |

385140

| Account       |           |                  |                  |      |         | Service Ad      | dress: Alp