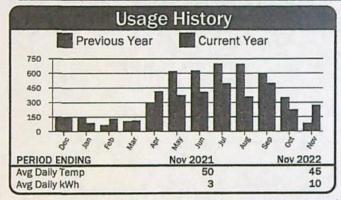

|
| Misc Charges                        |                        | \$0.00             |
|                                     | Total Current Charges  | \$362.97           |

391139

| Acco | unt:                  |           | Service Address: Bombing Rng Rd |                  |      |       |                 |               |      |
|------|-----------------------|-----------|---------------------------------|------------------|------|-------|-----------------|---------------|------|
|      | Description           | Meter No. | Read<br>Previous                | dings<br>Present | Mult | Usage | Reading<br>From | g Dates<br>To | Days |
|      | DOMESTIC WELL #4 (C4) | 0524      | 38392                           | 38661            | 1    | 269   | 10/22/22        | 11/19/22      | 28   |



| Cı            | urrent Service Detail  |         |
|---------------|------------------------|---------|
| Basic Charge  |                        | \$36.00 |
| Energy Charge | 269 kWh @ 0.07941      | \$21.36 |
| Demand Charge | 2.800 kW @ 0.00000     | \$0.00  |
|               | Total Electric Charges | \$57.36 |
| Misc Charges  |                        | \$0.00  |
|               | Total Current Charges  | \$57.36 |

391140 Service Address: Alpine Ln Account: Readings **Reading Dates** Usage Mult Description Meter No. Days Previous Present From To 23,000 250HP WELL #1 10056 46277 46852 40 10/22/22 11/19/22 28



| rrent Service Detail   |                                                                        |
|------------------------|------------------------------------------------