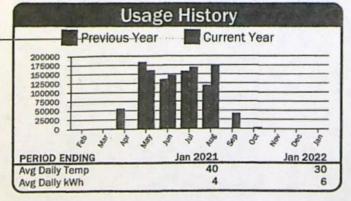

#### **Findings of Fact**

- On April 24, 2023, Frank Tiegs filed an application to temporarily change the place of use under Certificates 61848, 61849, and 68536 for a period of 1 year. The Department assigned the application number T-14229.
- Notice of the application for transfer was published on May 2, 2023, pursuant to OAR 690-380-4000. No comments were filed in response to the notice.
- 3. The portion of the first right to be transferred is as follows:

Certificate: 61848 in the name of FAR WEST FARMS (perfected under Permit G-3777)

Use: IRRIGATION of 304.0 ACRES

Priority Date: AUGUST 7, 1967

Rate: 0.56 CUBIC FEET PER SECOND

This is a final order in other than a contested case. This order is subject to judicial review under ORS 183.484. Any petition for judicial review must be filed within the 60-day time period specified by ORS 183.484(2). Pursuant to ORS 536.075 and OAR 137-004-0080, you may petition for judicial review or petition the Director for reconsideration of this order. A petition for reconsideration may be granted or denied by the Director, and if no action is taken within 60 days following the date the petition was filed, the petition shall be deemed denied.

5. The portion of the second water right to be temporarily transferred is as follows:

Certificate: 61849 in the name of FAR WEST FARMS (perfected under Permit G-4504)

Use: SUPPLEMENTAL IRRIGATION of 304.0 ACRES

Priority Date: FEBRUARY 10, 1969

Rate: 0.56 CUBIC FEET PER SECOND, PROVIDED THAT WELL #3 SHALL NOT

EXCEED THE CAPACITY OF WELL #2 AND BOTH WELLS SHALL NOT BE

PUMPED SIMULTANEOUSLY

Limit/Duty: The amount of water used for irrigation, together with the amount secured

7. The portion of the third water right to be temporarily transferred is described as follows:

Certificate: 68536 in the name of BOARDMAN FARMS INC. (perfected under Permit

S-43877)

Use: SUPPLEMENTAL IRRIGATION of 135.6 ACRES

Priority Date: APRIL 11, 1977, FEBRUARY 15, 1979

Rate: 4.58 CUBIC FEET PER SECOND

Limit/Duty: The amount of water used for irrigation, together with the amount secured

under any other right existing for the same lands, is limited to a diversion of ONE-FORTIETH of one cubic foot per second or its equivalent and 4.5 acre-feet for each acre irrigated during the irrigation season of each year, provided further that the right allowed herein shall be limited to any deficiency in the available supply of any prior right existing for the same