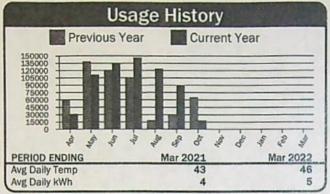

| Total Electric Charges | \$44.81           |
|                               | Total Current Charges  | \$44.81           |

357693 Account: Service Address: Alpine Ln Readings **Reading Dates** Description Meter No. Usage Mult Days **Previous** Present From 250HP WELL #1 10056 34286 34289 40 120 02/20/22 03/21/22 29



| Cı                                  | rrent Service Detail   |                    |
|-------------------------------------|------------------------|--------------------|
| Energy Charge<br>Horse Power Charge | 120 kWh @ 0.03733      | \$4.48<br>\$896.10 |
|                                     | Total Electric Charges | \$900.58           |
|                                     | Total Current Charges  | \$900.58           |

RECEIVED

APR 2 4 2023







| Current Service Detail              |                        |                      |  |  |  |
|-------------------------------------|------------------------|----------------------|--|--|--|
| Energy Charge<br>Horse Power Charge | 160 kWh @ 0.03733      | \$5.97<br>\$1,170.10 |  |  |  |
|                                     | Total Electric Charges | \$1,176.07           |  |  |  |
|                                     | Total Current Charges  | \$1,176.07           |  |  |  |

| Account: 3  | 57095     |                  | Service A        | ddress: | Bombing | Rng Rd, 7       | THE RES       | 71916 |
|-------------|-----------|------------------|------------------|---------|---------|-----------------|---------------|-------|
| Description | Meter No. | Read<br>Previous | dings<br>