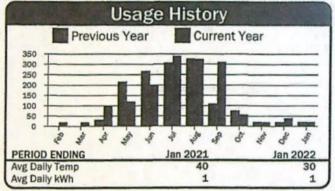

| 10191     | 2933             | 2953             | 1    | 20      | 12/19/21        | 01/17/22 | 29     |



| Cu                                  | rrent Service Detail   |                   |
|-------------------------------------|------------------------|-------------------|
| Energy Charge<br>Horse Power Charge | 20 kWh @ 0.03733       | \$0.75<br>\$54.67 |
|                                     | Total Electric Charges | \$55.42           |
|                                     | Total Current Charges  | \$55.42           |

352377

| Description                | Meter No. | Read     | lings   | Mult   |       | Address: E<br>Reading |          | F107100 |
|----------------------------|-----------|----------|---------|--------|-------|-----------------------|----------|---------|
| Description                | Weter No. | Previous | Present | Willit | Usage | From                  | To