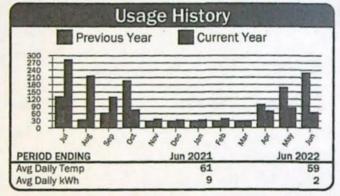

Power Charge | 94 kWh @ 0.02850       | \$2.68<br>\$62.48 |
|                                     | Total Electric Charges | \$65.16           |
|                                     | Total Current Charges  | \$65.16           |

| Account:          | 36 9408   |                  |                  |      |       | Service Address: Bondo |             |      |  |  |  |
|-------------------|-----------|------------------|------------------|------|-------|------------------------|-------------|------|--|--|--|
| Description       | Meter No. | Read<br>Previous | dings<br>Present | Mult | Usage | Reading<br>From        | Dates<br>To | Days |  |  |  |
| 7HP PUMP #3 (C14) | 10135     | 2690             | 2757             | 1    | 67    | 05/22/22               | 06/19/22    | 28   |  |  |  |



| Cı                                  | irrent Service Detail  |                   |
|-------------------------------------|------------------------|-------------------|
| Energy Charge<br>Horse Power Charge | 67 kWh @ 0.02850       | \$1.91<br>\$54.67 |
|                                     | Total Electric Charges | \$56.58           |
|                                     | Total Current Charges  | \$56.58           |

| Account:         | 369409 Service A |                  |                  |      |       | unt: Service Address: Bunn |               |      |  |  |  | CONTINUE F | ing Rd |
|------------------|------------------|------------------|------------------|------|-------|----------------------------|---------------|------|--|--|--|------------|--------|
| Description      |