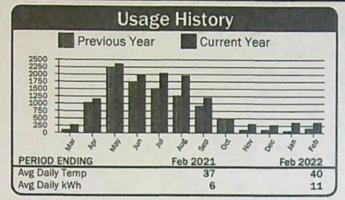

>\$62.48 |
|                                     | Total Electric Charges | \$64.61           |
|                                     | Total Current Charges  | \$64.61           |

APR 2 4 2

APR 2 4 2023

| Acc | count:                      |           |                  |                  |      | Service | Address:        | ombleg R      | ing Rd |
|-----|-----------------------------|-----------|------------------|------------------|------|---------|-----------------|---------------|--------|
|     | Description                 | Meter No. | Read<br>Previous | tings<br>Present | Mult | Usage   | Reading<br>From | g Dates<br>To | Days   |
|     | 2HP REA WELL & PRO (C23-25) | 10035     | 590              | 599              | 40   | 360     | 01/17/22        | 02/20/22      | 34     |



| Cı                                  | irrent Service Detail  |                     |
|-------------------------------------|------------------------|---------------------|
| Energy Charge<br>Horse Power Charge | 360 kWh @ 0.03733      | \$13.44<br>\$185.66 |
|                                     | Total Electric Charges | \$199.10            |
|                                     | Total Current Charges  | \$199.10            |

| Account:     |           |                  |                  |      | Service | Address: B      | Minhing R   | ng Rd |
|--------------|-----------|------------------|------------------|------|---------|-----------------|-------------|-------|
| Description  | Meter No. | Read<br>Previous | lings<br>Present | Mult | Usage   | Reading<br>From | Dates<br>To