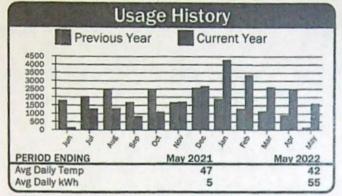

| \$65.54     |
| STATE OF THE PARTY OF | ALPINE LN                       | 0.00                | 3,299.22        | \$3,299.22  |
| 3110                  | BOMBING RANGE RD & LINDSAY FEED | LOT RD 0.00         | 2,523.28        | \$2,523.28  |
|                       | BOMBING RNG RD, 71894 & 71916   | 0.00                | 292.80          | \$292.80    |
|                       | TOTALS                          | 0.00                | 11,930.17       | \$11,930.17 |

DI EAGE DETAIDM THE BOOTION WITH DAVIACUT

2204000 | 735

RECEIVED

APR 2 4 2023

364641 Account: Service Address: Bombing Rng Rd, 7089 & 71916 Readings **Reading Dates** Description Usage Meter No. Mult Days Present From To **Previous** 2 HOUSES - 2 TRAILERS - SHEDS 9600 24824 24904 20 1,600 04/23/22 05/22/22 29



|                                           | Current Service Detail |                                |
|-------------------------------------------|------------------------|--------------------------------|
| Basic Charge<br>Energy Charge<br>100 W Sv | 1,600 kWh @ 0!07941    | \$29.00<br>\$127.06<br>\$20.60 |
|                                           | Total Electric Charges | \$176.66                       |
|                                           | Total Current Charges  | \$176.66                       |

364642 Account: Service Address: Banking Rng Rd **Reading Dates** Readings Usage Description Meter No. Mult Days Present From **GRAIN BINS** 0635 1808 40 80 04/23/22 05/22/22 29



| Current Service Detail        |                        |                   |
|----------------