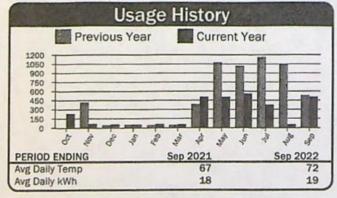

r Charge | 296 kWh @ 0.02850      | \$8.44<br>\$70.29 |
|                                     | Total Electric Charges | \$78.73           |
|                                     | Total Current Charges  | \$78.73           |

385137

| Account: | 2500              |           |                  |                  |      | Service | Address: B      | R           | ing Rd |
|----------|-------------------|-----------|------------------|------------------|------|---------|-----------------|-------------|--------|
|          | Description       | Meter No. | Read<br>Previous | lings<br>Present | Mult | Usage   | Reading<br>From | Dates<br>To | Days   |
| 15       | 5HP PUMP #5 (C16) | 0547      | 62572            | 63077            | 1    | 505     | 08/22/22        | 09/18/22    | 27     |



| Current Service Detail              |                        |                     |  |  |
|-------------------------------------|------------------------|---------------------|--|--|
| Energy Charge<br>Horse Power Charge | 505 kWh @ 0.02850      | \$14.39<br>\$117.15 |  |  |
|                                     | Total Electric Charges | \$131.54            |  |  |
|                                     | Total Current Charges  | \$131.54            |  |  |

385138





| Current Service Detail              |                        |                     |  |  |
|-------------------------------------|------------------------|---------------------|--|--|
| Energy Charge<br>Horse Power Charge | 1,584 kWh @ 0.02850    | \$45.14<br>\$362.60 |  |  |
|                                     | T