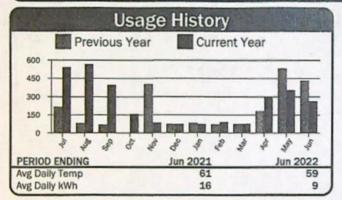

scription Mult Usage Meter No. Days **Previous** Present From To 16HP - (C18 & C19) 315 05/22/22 06/19/22 28 10093 9367 9682 1



| Current Service Detail              |                        |                    |  |  |
|-------------------------------------|------------------------|--------------------|--|--|
| Energy Charge<br>Horse Power Charge | 315 kWh @ 0.02850      | \$8.98<br>\$122.42 |  |  |
|                                     | Total Electric Charges | \$131.40           |  |  |
|                                     | Total Current Charges  | \$131.40           |  |  |

369412 Account: Service Address: Barris Rng Rd **Reading Dates** Readings Description Meter No. Mult Usage Days Previous Present From To 9HP VINEYARD - BLOCK D 0499 24987 263 25250 1 05/22/22 | 06/19/22 | 28



| Current Service Detail              |                        |                   |  |  |
|-------------------------------------|------------------------|-------------------|--|--|
| Energy Charge<br>Horse Power Charge | 263 kWh @ 0.02850      | \$7.50<br>\$70.29 |  |  |
|                                     | Total Electric Charges | \$77.79           |  |  |
|                                     | Total Current Charges  | \$77.79           |  |  |

369413 Account Service Address: B4 Rng Rd Readings **Reading Dates** Description Meter No. Mult Days Usage **Previous** Present From To 15HP PUMP #5 (C16) 0547 62151 61594 557 05/22/22 06/19/22 28



| Current Service Detail              |                       |                     |  |  |
|-------------------------------------|-----------