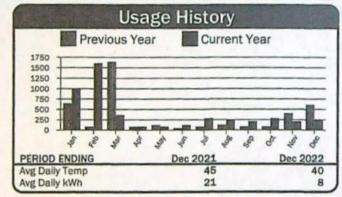

60  |
| Demand Charge | 27.040 kW @ 0.00000    | \$0.00   |
|               | Total Electric Charges | \$352.95 |
| Misc Charges  |                        | \$0.00   |
|               | Total Current Charges  | \$352.95 |

393699

| Account:    | 39349     | 4 50             | 13668            | Service Address: Banking |       |                 | Rng Rd        |      |
|-------------|-----------|------------------|------------------|--------------------------|-------|-----------------|---------------|------|
| Description | Meter No. | Read<br>Previous | lings<br>Present | Mult                     | Usage | Reading<br>From | g Dates<br>To | Days |
| GRAIN BINS  | 0635      | 1843             | 1849             | 40                       | 240   | 11/19/22        | 12/19/22      | 30   |



| C             | urrent Service Detail  |         |
|---------------|------------------------|---------|
| Basic Charge  |                        | \$43.20 |
| Energy Charge | 240 kWh @ 0.08893      | \$21.34 |
| Demand Charge | 0.360 kW @ 0.00000     | \$0.00  |
|               | Total Electric Charges | \$64.54 |
| Misc Charges  |                        | \$0.00  |
|               | Total Current Charges  | \$64.54 |

2020CG 303700

| Account     |           | 3931             | 196              | 2726 | Service | Address: B      | umbing F                            | ing Rd |
|-------------|-----------|------------------|------------------|------|---------|-----------------|-------------------------------------|--------|
| Description | Meter No. | Read<br>Previous | dings<br>Presen