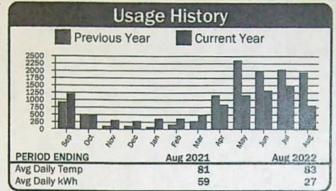

--------------|-------------|-------|
| Description                         | Meter No. | Read<br>Previous | dings<br>Present | Mult | Usage   | Reading<br>From | Dates<br>To | Days  |
| 8HP CAT PRO S'HOLLOW VINEYARD (C12) | 10133     | 6920             | 7526             | 1    | 606     | 07/23/22        | 08/22/22    | 30    |



| Cu                                  | rrent Service Detail   |                    |
|-------------------------------------|------------------------|--------------------|
| Energy Charge<br>Horse Power Charge | 606 kWh @ 0.02850      | \$17.27<br>\$62.48 |
|                                     | Total Electric Charges | \$79.75            |
|                                     | Total Current Charges  | \$79.75            |

381020

RECEIVED

APR 2 4 2023





| Current Service Detail              |                        |                     |  |  |  |  |
|-------------------------------------|------------------------|---------------------|--|--|--|--|
| Energy Charge<br>Horse Power Charge | 800 kWh @ 0.02850      | \$22.80<br>\$185.66 |  |  |  |  |
|                                     | Total Electric Charges | \$208.46            |  |  |  |  |
|                                     | Total Current Charges  | \$208.46            |  |  |  |  |

| Accou | nt:          |           |                  |                  |      | Service | Address: B      | bunbing R     | ing Rd |
|-------|--------------|-----------|------------------|------------------|------|---------|-----------------|---------------|--------|
|       | Description  | Meter N