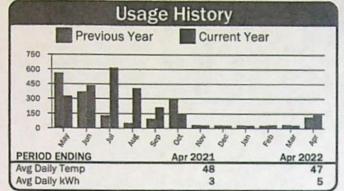

Electric Charges | \$1,235.99             |
|                                     | Total Current Charges  | \$1,235.99             |

361072 Service Address: Bonding Rng Rd Account Readings **Reading Dates** Usage Description Meter No. Mult Days Previous Present From 7.5HP - #6 BOMBING RNGE RD (C13) 10147 1736 57 1679 1 03/21/22 04/23/22 33



| Current Service Detail              |                        |                   |
|-------------------------------------|------------------------|-------------------|
| Energy Charge<br>Horse Power Charge | 57 kWh @ 0.03733       | \$2.13<br>\$54.67 |
|                                     | Total Electric Charges | \$56.80           |
|                                     | Total Current Charges  | \$56.80           |

RECEIVED

APR 2 4 2023





| Cı                                  | irrent Service Detail  |                   |
|-------------------------------------|------------------------|-------------------|
| Energy Charge<br>Horse Power Charge | 140 kWh @ 0.03733      | \$5.23<br>\$62.48 |
|                                     | Total Electric Charges | \$67.71           |
|                                     | Total Current Charges  | \$67.71           |

| Account:          | 3         | 361074           |                  |      | Service Address: B |                 |               |      |  |
|-------------------|-----------|------------------|------------------|------|--------------------|-----------------|---------------|------|--|
| Description       | Meter No. | Read<br>Previous | tings<br>Present | Mult | Usage