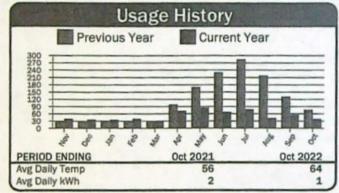

|                        |                   |  |  |
|-------------------------------------|------------------------|-------------------|--|--|
| Energy Charge<br>Horse Power Charge | 31 kWh @ 0.03733       | \$1.16<br>\$62.48 |  |  |
| Demand Charge                       | 8.000 kW @ 0.00000     | \$0.00            |  |  |
|                                     | Total Electric Charges | \$63.64           |  |  |
| Misc Charges                        |                        | \$0.00            |  |  |
|                                     | Total Current Charges  | \$63.64           |  |  |

389376 Account Service Address: Bornblog Rng Rd **Reading Dates** Readings Description Mult Usage Meter No. Days Previous From To 10135 7HP PUMP #3 (C14) 2931 2968 37 09/18/22 10/22/22 34



| Current Service Detail              |                        |                   |  |  |
|-------------------------------------|------------------------|-------------------|--|--|
| Energy Charge<br>Horse Power Charge | 37 kWh @ 0.03733       | \$1.38<br>\$54.67 |  |  |
| Demand Charge                       | 7.000 kW @ 0.00000     | \$0.00            |  |  |
|                                     | Total Electric Charges | \$56.05           |  |  |
| Misc Charges                        |                        | \$0.00            |  |  |
|                                     | Total Current Charges  | \$56.05           |  |  |

38937 Account: 6849 Service Address: Burning Rng Rd Readings **Reading Dates** Mult Description Meter No. Usage Days Present 2988 Previous From To 7HP PUMP #4 (