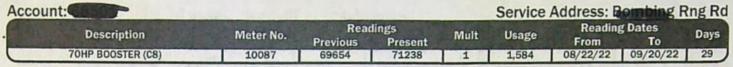

----------------|-------------|--------|
|          | Description       | Meter No. | Read<br>Previous | lings<br>Present | Mult | Usage   | Reading<br>From | Dates<br>To | Days   |
| 15       | 5HP PUMP #5 (C16) | 0547      | 62572            | 63077            | 1    | 505     | 08/22/22        | 09/18/22    | 27     |



| Current Service Detail              |                        |                     |  |  |
|-------------------------------------|------------------------|---------------------|--|--|
| Energy Charge<br>Horse Power Charge | 505 kWh @ 0.02850      | \$14.39<br>\$117.15 |  |  |
|                                     | Total Electric Charges | \$131.54            |  |  |
|                                     | Total Current Charges  | \$131.54            |  |  |

385138





| Current Service Detail              |                        |                     |  |  |
|-------------------------------------|------------------------|---------------------|--|--|
| Energy Charge<br>Horse Power Charge | 1,584 kWh @ 0.02850    | \$45.14<br>\$362.60 |  |  |
|                                     | Total Electric Charges | \$407.74            |  |  |
|                                     | Total Current Charges  | \$407.74            |  |  |

| Account:              |           |                  |                  |      | Service | Address: B