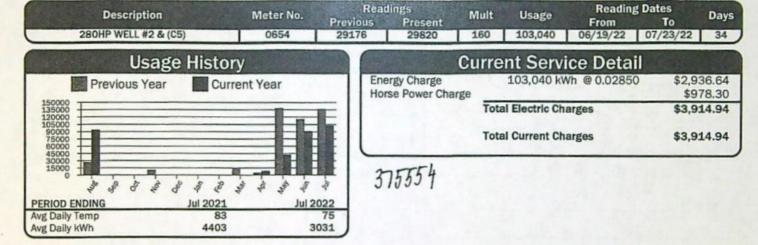

-------------|------|---------|-----------------|----------|--------|
|          | Description |      | Meter No. | Read<br>Previous | lings<br>Present | Mult | Usage   | Reading<br>From |          | Days   |
|          | REA SHOP    |      | 11845     | 19643            | 19722            | 1    | 79      | 06/19/22        | 07/23/22 | 34     |



| C                             | Current Service Detail |                   |
|-------------------------------|------------------------|-------------------|
| Basic Charge<br>Energy Charge | 79 kWh @ 0.07941       | \$29.00<br>\$6.27 |
|                               | Total Electric Charges | \$35.27           |
|                               | Total Current Charges  | \$35.27           |

375552



Account:

Service Address: Linds Lot Ln





| Account:                                 |           |              |                                  |       | Service        | Address: B      | DISTRICT      | Rng Rd             |
|------------------------------------------|-----------|--------------|----------------------------------|-------|----------------|-----------------|---------------|--------------------|
| Description                              | Meter No. | F<br>Previou | Readings<br>is Present           | Mult  | Usage          | Reading<br>From | g Dates<br>To | Days               |
| 8HP CAT PRO S'HOLLOW VINEYARD (C12)      | 10133     | 6276         | 6920                             | 1     | 644            | 06/19/22        | 07/23/22      | 34                 |
| Usage History                            | ,