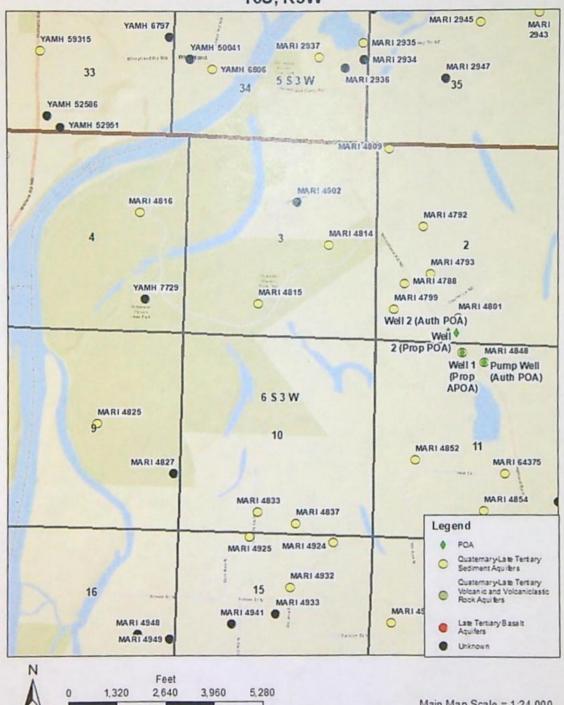

# T-14240, Westwood Farms, Inc. T6S, R3W

Main Map Scale = 1:24,000 Service Layer Ordis: Sources Est, HERE, Garmin, USGS, Herman, INCREMENT P, NRCan, Est Japan, METL Est China (Hong Kong), Est Karea, Est (Thaland), NGCC, (c) OpenStressMap contributors, and the G10 User Community Copyright 0:2013 National Geographic Society, (cubed