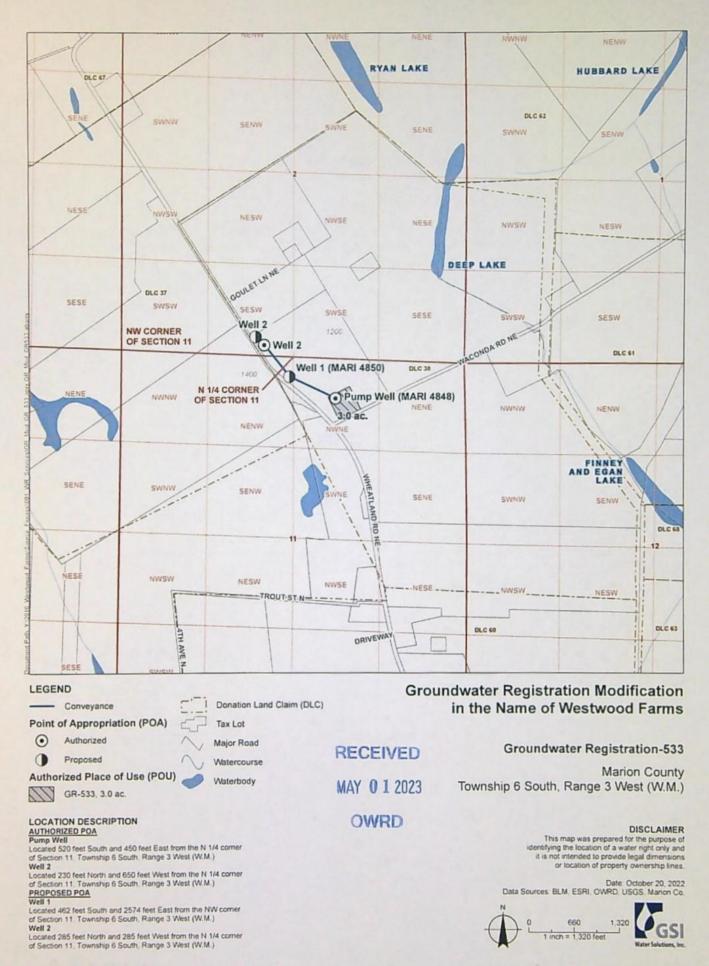

|     | DREGON                                      | Oregon Water Resou<br>725 Summer Street NI<br>Salem, Oregon 97301-<br>(503) 986-0900<br>www.wrd.state.or.us | E, Suite A                                                  | Ground Wat<br>Water Rig<br>Permit Am<br>GR Modifi<br>Other         | endment                                                                                                                             |
|-----|---------------------------------------------|-------------------------------------------------------------------------------------------------------------|-------------------------------------------------------------|--------------------------------------------------------------------|-------------------------------------------------------------------------------------------------------------------------------------|
| App | olication: T- <u>14</u>                     | 1240                                                                                                        |                                                             | Applicant Nat                                                      | me: Westwood Farms, Inc                                                                                                             |
| Pro | posed Change                                | es: 🖾 POA                                                                                                   | APOA<br>POU                                                 | $\Box SW \rightarrow GW$ $\Box OTHER$                              | 🗆 RA                                                                                                                                |
| Rev | viewer(s): Ga                               | abriela Ferreira                                                                                            |                                                             | Date of Re                                                         | view: <u>December 19, 2023</u>                                                                                                      |
|     |                                             |                                                                                                             | Date Reviewed                                               | by GW Mgr. and R                                                   | Returned to WRSD:                                                                                                                   |
|     | sfer may be a                               | pproved because:                                                                                            |                                                             |                                                                    | whether the proposed                                                                                                                |
| _   | affected by t                               |                                                                                                             | ed with the upp                                             | incution do not corre                                              | spond to the mater rights                                                                                                           |
|     |                                             |                                                                                                             |                                                             |                                                                    | on of the well construction<br>proposed to be developed.                                                                            |
|     | Other                                       |                                                                                                             |                                                             |                                                                    |                                                                                                                                     |
|     |                                             |                                                                                                             |                                                             |                                                                    |                                                                                                                                     |
| 1.  | POAs author<br>for irrigation<br>maximum ra | ized under GR C<br>of 3.0 acres by th<br>te of 0.0668 cfs (3                                                | laim 533. GR C<br>ne currently auth<br>30 gpm). GR Cl       | laim 533 has a prior<br>norized POA (Pump                          | oposed transfer modifies<br>rity date of May 31, 1954<br>Well, MARI 4848) and<br>ied by T-12494 (final order<br>et constructed).    |
|     | authorized lo                               | ocation of Well 2.                                                                                          | APOA MARI 4                                                 |                                                                    | ARI 4850) and move the<br>orized POA on GR Claim<br>f 0.6684 cfs.                                                                   |
| 2.  | Yes approximatel<br>MARI 4848               | No Comment<br>No Comment<br>No 600 to 650 feet<br>is completed to a                                         | s: <u>Depth to bed</u><br>below land sur<br>depth of 40 fee | rock (Columbia Riv<br>face (bls). The curre<br>t bls. Proposed APC | existing authorized POA?<br>er Basalt) near the POAs is<br>ently authorized POA.<br>OA MARI 4850 is<br>r Well 2 would be to a total |

completed to a depth of 44 feet bls. The proposed construction for Well 2 would be to a total depth of 110 feet bls and is not changed by the proposed new location. The authorized POAs, MARI 4848 and Well 2, obtain groundwater from the alluvial aquifer system, more specifically the Willamette aquifer or water-bearing zones within the upper Willamette confining unit which are considered to be part of a single alluvial aquifer system within this area of the Willamette Basin (Gannett and Caldwell, 1998). The proposed APOA MARI 4850 would similarly develop the Willamette aquifer,

4. a) Will this proposed change, at its maximum allowed rate of use, likely result in an increase in interference with **another ground water right**?

Yes ⊠ No Comments: Several wells were identified near the proposed POAs that could be affected by the proposed change, including MARI 4801, MARI 4851, and MARI 4799, which are all completed to depths less than 50 feet bls. The currently authorized POAs, MARI 4848 and proposed APOA MARI 4850 are completed to depths of 40 and 44 feet bls respectively. The proposed POA Well 2 would be completed to a depth of 110 feet bls. Therefore, the POAs and nearby wells that will likely be affected by the proposed use do not fully penetrate the sedimentary aquifer in this area, which the USGS estimates at ~600-650 feet thick (Gannett and Caldwell, 1998). Consequently, injury due to the proposed change would not be found because the potentially-affected well(s) do not fully penetrate the shared aquifer (OAR 690-008-0001(8)(c)).

5. a) Will this proposed change, at its maximum allowed rate of use, likely result in an increase in interference with **another surface water source**?

☐ Yes ⊠ No Comments: <u>The currently authorized POA MARI 4848 is approximately</u> 8,000 ft from the nearest perennial surface water source (Willamette River). The proposed modification to the location of Well 2 is approximately 250 feet east of the currently authorized location; proposed APOA MARI 4848 is approximately 650 feet southeast of authorized POA MARI 4850. The shallow wells (MARI 4848 and MARI 4850) are constructed within Holocene gravel deposits from the Willamette River floodplain. In general, these deposits have a saturated thickness of 20-40 feet and the water level is closely tied to stream stage in the Willamette River (Conlon et al., 2005). The relatively small changes in distance between authorized POAs and proposed POA locations to the nearest perennial surface water source, at the maximum rate authorized (30 gpm), is unlikely to result in an increase in interference with nearby surface water sources.