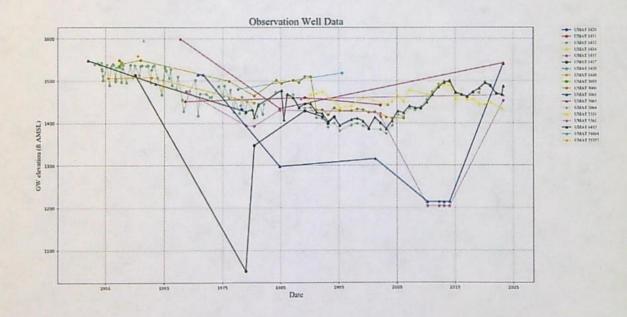

ential issues identified above:                                                                                                                            |
| Any additional comments:                                                                                                                                                                                                                       |
|                                                                                                                                                                                                                                                |



#### Cross Section: POA to POA



#### Cross Section: East to West



#### Cross Section: North to South



### Observation Well Data - All Measurements



# Observation Well Data - January to March Measurements only



TRANSFER APPLICATION MAP ADDING THE SANDHOLLOW WELL AS AN ADDITIONAL POA TO CERTIFICATES 40920, 40919, AND 46354 IN THE NAME OF B.L. DAVIS T3N & T4N, R34E, W.M. UMATILLA COUNTY



RECEIVED

OCT 2 3 2023

OWRD

#### LOCATION OF WELLS

AUTHORIZED POA FOR CERT. 40920 (MORRISON WELL) LOCATED 30'N AND 70'E FROM THE EAST 1/4 CORNER OF SEC 5. T3N, R34E W.M.\*

AUTHORIZED POA FOR CERT 40919 (MORRISON WELL) LOCATED 30'N AND 70'E FROM THE WEST 1/4 CORNER OF SEC 4, T3N, R34E W.M.\*

AUTHORIZED POA FOR CERT. 46534 (MORRISON WELL) LOCATED 30'N AND 50'E FROM THE EAST 1/4 CORNER OF SEC. 5, T3N, R34E W.M.\*

\*ALL THREE CERTIFICATES DESCRIBE THE LOCATION OF SAME MORRISON WELL

PROPOSED ADDITIONAL POA FOR ALL THREE CERTIFICATES (SANDHOLLOW W