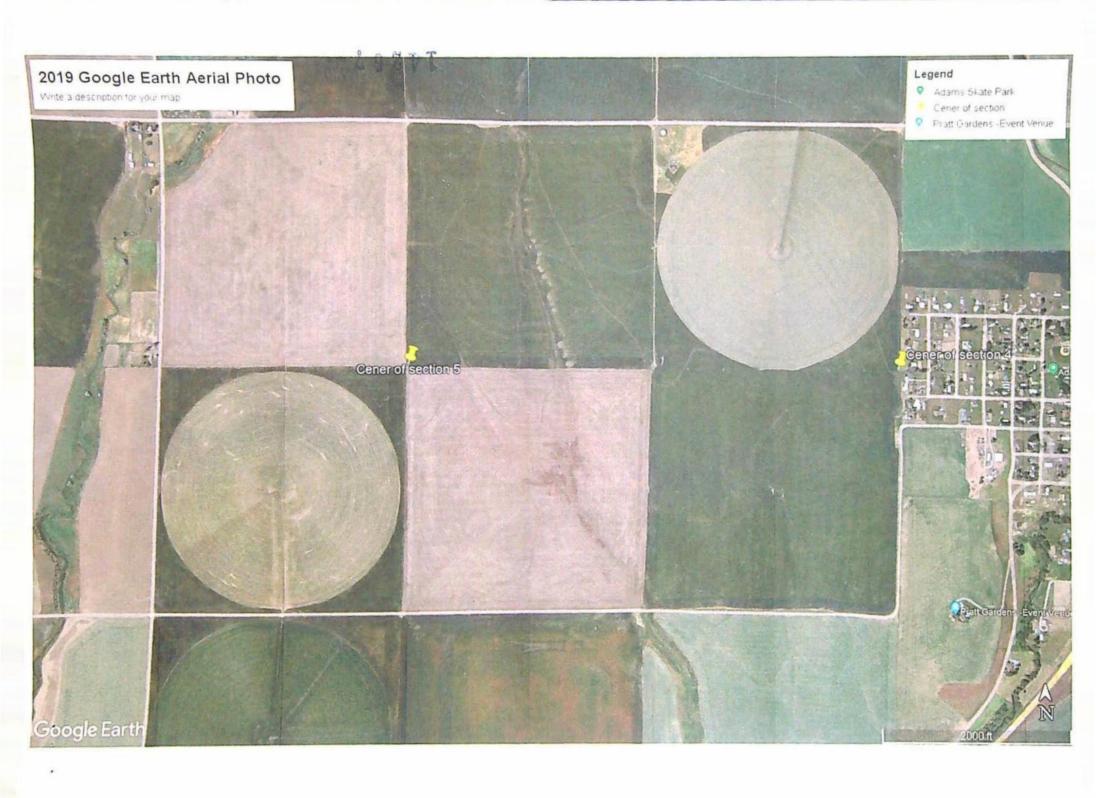

#### **Authorized Point of Appropriation:**

| Twp | Rng  | g Mer Sec Q-Q Measured Distances |   |       |                                                                                    |
|-----|------|----------------------------------|---|-------|------------------------------------------------------------------------------------|
| 3 N | 34 E | WM                               | 4 | SW NW | (MORRISON WELL) - 30 FEET NORTH AND 70 FEET EAST FROM THE W1/4 CORNER OF SECTION 4 |

6. Transfer Application T-14267 proposes an additional point of appropriation approximately 4.680 feet from the existing point of appropriation to:

| Twp | Rng  | Mer | Sec | Q-Q   | Measured Distances                                                                        |
|-----|------|-----|-----|-------|-------------------------------------------------------------------------------------------|
| 4 N | 34 E | WM  | 33  | SW SE | SANDHOLLOW WELL - 1071 FEET NORTH AND 962<br>FEET EAST FROM THE S1/4 CORNER OF SECTION 33 |

#### Authorized Point of Appropriation:

| Twp | Rng  | Mer | Sec | Q-Q   | Measured Distances                                                                 |
|-----|------|-----|-----|-------|------------------------------------------------------------------------------------|
| 3 N | 34 E | WM  | 4   | SW NW | (MORRISON WELL) - 30 FEET NORTH AND 70 FEET EAST FROM THE E1/4 CORNER OF SECTION 5 |

8. Transfer Application T-14267 proposes an additional point of appropriation approximately 4,680 feet from the existing point of appropriation to:

| Twp | Rng  | Mer | Sec | Q-Q   | Measured Distances                                                                     |
|-----|------|-----|-----|-------|----------------------------------------------------------------------------------------|
| 4 N | 34 E | WM  | 33  | SW SE | SANDHOLLOW WELL - 1071 FEET NORTH AND 962 FEET EAST FROM THE S1/4 CORNER OF SECTION 33 |

#### Authorized Point of Appropriation:

| Twp | Rng  | Mer | Sec | Q-Q   | Measured Distances                                                                     |
|-----|------|-----|-----|-------|----------------------------------------------------------------------------------------|
| 3 N | 34 E | WM  | 4   | SW NW | SOUTH MORRISON WELL - 30 FEET NORTH AND 50 FEET EAST FROM THE E1/4 CORNER OF SECTION 5 |

10. Transfer Application T-14267 proposes an additional point of appropriation approximately 4,680 feet from the existing point of appropriation to:

| Twp | Rng  | Mer | Sec | Q-Q   | Measured Distances                                                                        |
|-----|------|-----|-----|-------|-------------------------------------------------------------------------------------------|
| 4 N | 34 E | WM  | 33  | SW SE | SANDHOLLOW WELL - 1071 FEET NORTH AND 962<br>FEET EAST FROM THE S1/4 CORNER OF SECTION 33 |