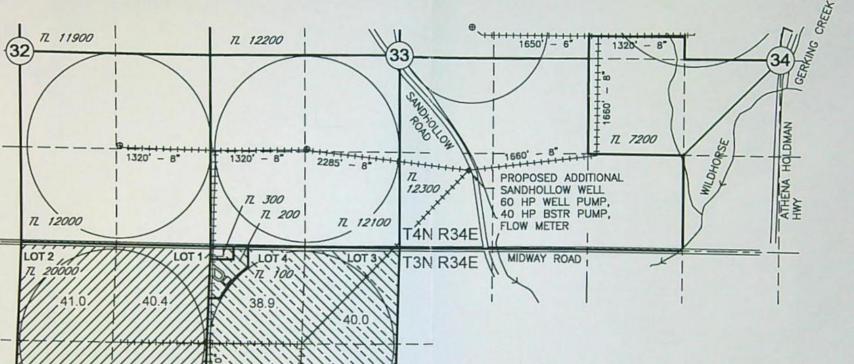

#### **Authorized Point of Appropriation:**

| Twp | Rng  | g Mer Sec Q-Q Measured Distances |   |       |                                                                                    |
|-----|------|----------------------------------|---|-------|------------------------------------------------------------------------------------|
| 3 N | 34 E | WM                               | 4 | SW NW | (MORRISON WELL) - 30 FEET NORTH AND 70 FEET EAST FROM THE W1/4 CORNER OF SECTION 4 |

6. Transfer Application T-14267 proposes an additional point of appropriation approximately 4.680 feet from the existing point of appropriation to:

| Twp | Rng  | Mer | Sec | Q-Q   | Measured Distances                                                                        |
|-----|------|-----|-----|-------|-------------------------------------------------------------------------------------------|
| 4 N | 34 E | WM  | 33  | SW SE | SANDHOLLOW WELL - 1071 FEET NORTH AND 962<br>FEET EAST FROM THE S1/4 CORNER OF SECTION 33 |

#### Authorized Point of Appropriation:

| Twp | Rng  | Mer | Sec | Q-Q   | Measured Distances                                                                 |
|-----|------|-----|-----|-------|------------------------------------------------------------------------------------|
| 3 N | 34 E | WM  | 4   | SW NW | (MORRISON WELL) - 30 FEET NORTH AND 70 FEET EAST FROM THE E1/4 CORNER OF SECTION 5 |

8. Transfer Application T-14267 proposes an additional point of appropriation approximately 4,680 feet from the existing point of appropriation to:

| Twp | Rng  | Mer | Sec | Q-Q   | Measured Distances                                                                     |
|-----|------|-----|-----|-------|----------------------------------------------------------------------------------------|
| 4 N | 34 E | WM  | 33  | SW SE | SANDHOLLOW WELL - 1071 FEET NORTH AND 962 FEET EAST FROM THE S1/4 CORNER OF SECTION 33 |

#### Authorized Point of Appropriation:

| Twp | Rng  | Mer | Sec | Q-Q   | Measured Distances                                                                     |
|-----|------|-----|-----|-------|----------------------------------------------------------------------------------------|
| 3 N | 34 E | WM  | 4   | SW NW | SOUTH MORRISON WELL - 30 FEET NORTH AND 50 FEET EAST FROM THE E1/4 CORNER OF SECTION 5 |

10. Transfer Application T-14267 proposes an additional point of appropriation approximately 4,680 feet from the existing point of appropriation to:

| Twp | Rng  | Mer | Sec | Q-Q   | Measured Distances                                                                        |
|-----|------|-----|-----|-------|-------------------------------------------------------------------------------------------|
| 4 N | 34 E | WM  | 33  | SW SE | SANDHOLLOW WELL - 1071 FEET NORTH AND 962<br>FEET EAST FROM THE S1/4 CORNER OF SECTION 33 |

The point of diversion is located in the:

| Twp | Rng  | Mer | Sec | Q-Q   | Measured Distances                                               |
|-----|------|-----|-----|-------|------------------------------------------------------------------|
| 3 N | 34 E | WM  | 4   | SW NW | 30 FEET NORTH AND 70 FEET EAST FROM THE W1/4 CORNER OF SECTION 4 |