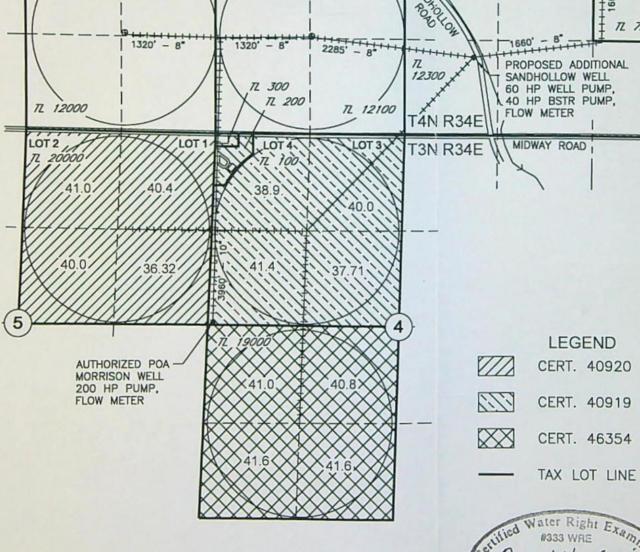

#### Authorized Place of Use:

| Twp | Rng  | Mer | Sec | Q-Q   | GLot  | Acres  |
|-----|------|-----|-----|-------|-------|--------|
| 3 N | 34 E | WM  | 4   | NE NW | 3     | 40.0   |
| 3 N | 34 E | WM  | 4   | NW NW | 4     | 38.9   |
| 3 N | 34 E | WM  | 4   | SW NW |       | 41.4   |
| 3 N | 34 E | WM  | 4   | SE NW |       | 37.71  |
|     |      |     |     |       | TOTAL | 158.03 |

#### Authorized Place of Use:

|     |      | IRR | IGATIO | N     |       |        |
|-----|------|-----|--------|-------|-------|--------|
| Twp | Rng  | Mer | Sec    | Q-Q   | GLot  | Acres  |
| 3 N | 34 E | WM  | 5      | NENE  | 1     | 40.4   |
| 3 N | 34 E | WM  | 5      | NW NE | 2     | 41.0   |
| 3 N | 34 E | WM  | 5      | SW NE |       | 40.0   |
| 3 N | 34 E | WM  | 5      | SE NE |       | 36.32  |
|     |      |     |        |       | TOTAL | 157.72 |

#### Authorized Place of Use:

| IRRIGATION |      |     |     |       |       |  |  |  |  |
|------------|------|-----|-----|-------|-------|--|--|--|--|
| Twp        | Rng  | Mer | Sec | Q-Q   | Acres |  |  |  |  |
| 3 N        | 34 E | WM  | 4   | NE SW | 40.8  |  |  |  |  |
| 3 N        | 34 E | WM  | 4   | NW SW | 41.0  |  |  |  |  |
| 3 N        | 34 E | WM  | 4   | SW SW | 41.6  |  |  |  |  |
| 3 N        | 34 E | WM  | 4   | SE SW | 41.6  |  |  |  |  |
| WINE       |      |     |     | TOTAL | 165.0 |  |  |  |  |

A description of the place of use to which this right is appurtenant, is as follows:

|       | SU   | PPLEME | NTAL IR | RIGATION |      |       |
|-------|------|--------|---------|----------|------|-------|
| Twp . | Rng  | Mer    | Sec     | Q-Q      | GLot | Acres |
| 3 N   | 34 E | WM     | 4       | NW NW    | 4    | 1.5   |