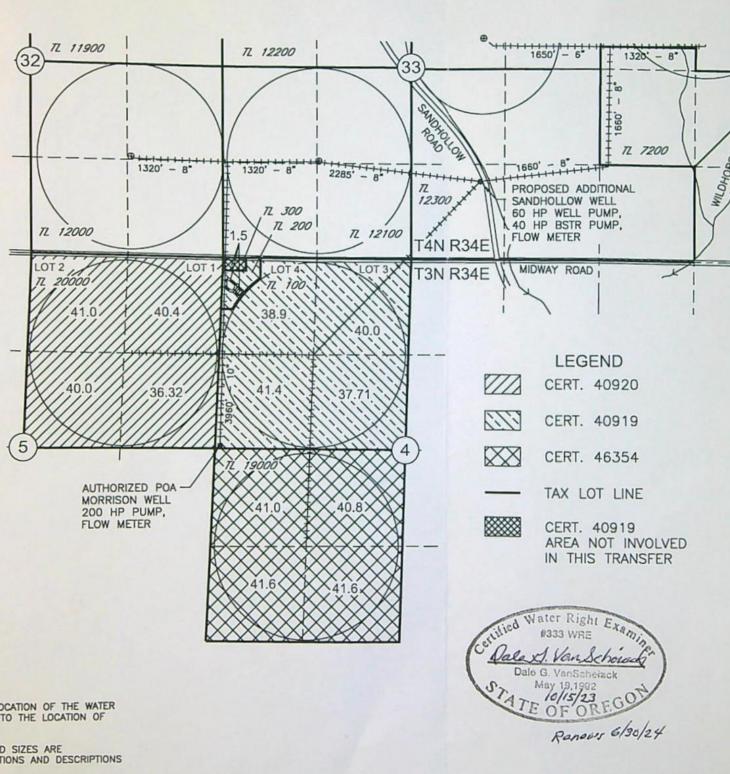

#### **Authorized Point of Appropriation:**

| Twp | Rng  | g Mer Sec Q-Q Measured Distances |   |       |                                                                                    |
|-----|------|----------------------------------|---|-------|------------------------------------------------------------------------------------|
| 3 N | 34 E | WM                               | 4 | SW NW | (MORRISON WELL) - 30 FEET NORTH AND 70 FEET EAST FROM THE W1/4 CORNER OF SECTION 4 |

#### Authorized Place of Use:

| Twp | Rng  | Mer | Sec | Q-Q   | GLot  | Acres  |
|-----|------|-----|-----|-------|-------|--------|
| 3 N | 34 E | WM  | 4   | NE NW | 3     | 40.0   |
| 3 N | 34 E | WM  | 4   | NW NW | 4     | 38.9   |
| 3 N | 34 E | WM  | 4   | SW NW |       | 41.4   |
| 3 N | 34 E | WM  | 4   | SE NW |       | 37.71  |
|     |      |     |     |       | TOTAL | 158.03 |

6. Transfer Application T-14267 proposes an additional point of appropriation approximately 4.680 feet from the existing point of appropriation to:

| Twp | Rng  | Mer | Sec | Q-Q   | Measured Distances                                                                        |
|-----|------|-----|-----|-------|-------------------------------------------------------------------------------------------|
| 4 N | 34 E | WM  | 33  | SW SE | SANDHOLLOW WELL - 1071 FEET NORTH AND 962<br>FEET EAST FROM THE S1/4 CORNER OF SECTION 33 |

#### Authorized Point of Appropriation:

| Twp | Rng  | Mer | Sec | Q-Q   | Measured Distances                                                                 |
|-----|------|-----|-----|-------|------------------------------------------------------------------------------------|
| 3 N | 34 E | WM  | 4   | SW NW | (MORRISON WELL) - 30 FEET NORTH AND 70 FEET EAST FROM THE E1/4 CORNER OF SECTION 5 |

#### Authorized Place of Use:

|     |      | IRR | IGATIO | N     |       |        |
|-----|------|-----|--------|-------|-------|--------|
| Twp | Rng  | Mer | Sec    | Q-Q   | GLot  | Acres  |
| 3 N | 34 E | WM  | 5      | NENE  | 1     | 40.4   |
| 3 N | 34 E | WM  | 5      | NW NE | 2     | 41.0   |
| 3 N | 34 E | WM  | 5      | SW NE |       | 40.0   |
| 3 N | 34 E | WM  | 5      | SE NE |       | 36.32  |
|     |      |     |        |       | TOTAL | 157.72 |

8. Transfer Application T-14267 proposes an additional point of appropriation approximately 4,680 feet from the existing point of appropriation to:

| Twp | Rng  | Mer | Sec | Q-Q   | Measured Distances                                                                     |
|-----|------|-----|-----|-------|----------------------------------------------------------------------------------------|
| 4 N | 34 E | WM  | 33  | SW SE | SANDHOLLOW WELL - 1071 FEET NORTH AND 962 FEET EAST FROM THE S1/4 CORNER OF SECTION 33 |

#### Authorized Point of Appropriation:

| Twp | Rng  | Mer | Sec | Q-Q   | Measured Distances                                                                     |
|-----|------|-----|-----|-------|----------------------------------------------------------------------------------------|
| 3 N | 34 E | WM  | 4   | SW NW | SOUTH MORRISON WELL - 30 FEET NORTH AND 50 FEET EAST FROM THE E1/4 CORNER OF SECTION 5 |

#### Authorized Place of Use:

| IRRIGATION |      |     |     |       |       |  |  |  |  |
|------------|------|-----|-----|-------|-------|--|--|--|--|
| Twp        | Rng  | Mer | Sec | Q-Q   | Acres |  |  |  |  |
| 3 N        | 34 E | WM  | 4   | NE SW | 40.8  |  |  |  |  |
| 3 N        | 34 E | WM  | 4   | NW SW | 41.0  |  |  |  |  |
| 3 N        | 34 E | WM  | 4   | SW SW | 41.6  |  |  |  |  |
| 3 N        | 34 E | WM  | 4   | SE SW | 41.6  |  |  |  |  |
| WINE       |      |     |     | TOTAL | 165.0 |  |  |  |  |

10. Transfer Application T-14267 proposes an additional point of appropriation approximately 4,680 feet from the existing point of appropriation to:

| Twp | Rng  | Mer | Sec | Q-Q   | Measured Distances                                                                        |
|-----|------|-----|-----|-------|-------------------------------------------------------------------------------------------|
| 4 N | 34 E | WM  | 33  | SW SE | SANDHOLLOW WELL - 1071 FEET NORTH AND 962<br>FEET EAST FROM THE S1/4 CORNER OF SECTION 33 |