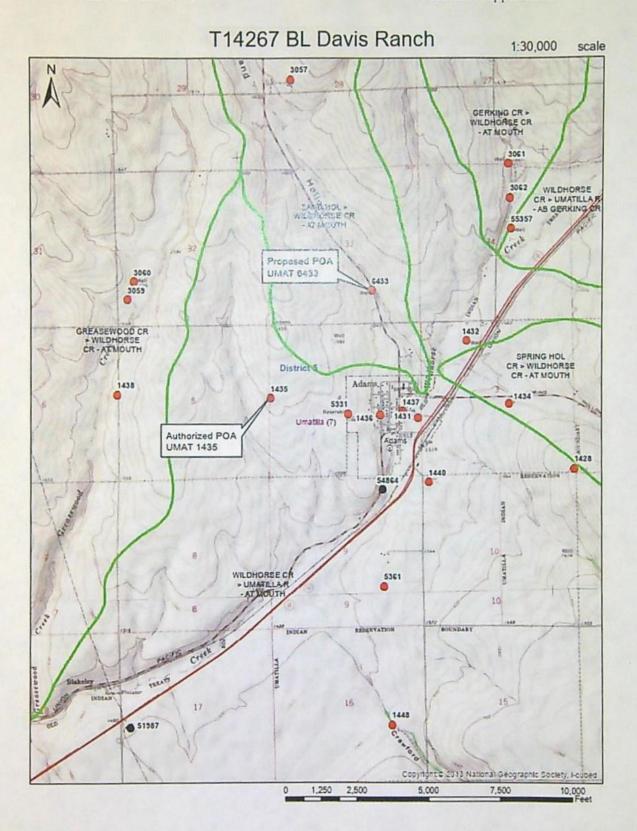

#### **Authorized Point of Appropriation:**

| Twp | Rng  | g Mer Sec Q-Q Measured Distances |   |       |                                                                                    |
|-----|------|----------------------------------|---|-------|------------------------------------------------------------------------------------|
| 3 N | 34 E | WM                               | 4 | SW NW | (MORRISON WELL) - 30 FEET NORTH AND 70 FEET EAST FROM THE W1/4 CORNER OF SECTION 4 |

6. Transfer Application T-14267 proposes an additional point of appropriation approximately 4.680 feet from the existing point of appropriation to:

| Twp | Rng  | Mer | Sec | Q-Q   | Measured Distances                                                                        |
|-----|------|-----|-----|-------|-------------------------------------------------------------------------------------------|
| 4 N | 34 E | WM  | 33  | SW SE | SANDHOLLOW WELL - 1071 FEET NORTH AND 962<br>FEET EAST FROM THE S1/4 CORNER OF SECTION 33 |

#### Authorized Point of Appropriation:

| Twp | Rng  | Mer | Sec | Q-Q   | Measured Distances                                                                 |
|-----|------|-----|-----|-------|------------------------------------------------------------------------------------|
| 3 N | 34 E | WM  | 4   | SW NW | (MORRISON WELL) - 30 FEET NORTH AND 70 FEET EAST FROM THE E1/4 CORNER OF SECTION 5 |

8. Transfer Application T-14267 proposes an additional point of appropriation approximately 4,680 feet from the existing point of appropriation to:

| Twp | Rng  | Mer | Sec | Q-Q   | Measured Distances                                                                     |
|-----|------|-----|-----|-------|----------------------------------------------------------------------------------------|
| 4 N | 34 E | WM  | 33  | SW SE | SANDHOLLOW WELL - 1071 FEET NORTH AND 962 FEET EAST FROM THE S1/4 CORNER OF SECTION 33 |

#### Authorized Point of Appropriation:

| Twp | Rng  | Mer | Sec | Q-Q   | Measured Distances                                                                     |
|-----|------|-----|-----|-------|----------------------------------------------------------------------------------------|
| 3 N | 34 E | WM  | 4   | SW NW | SOUTH MORRISON WELL - 30 FEET NORTH AND 50 FEET EAST FROM THE E1/4 CORNER OF SECTION 5 |

10. Transfer Application T-14267 proposes an additional point of appropriation approximately 4,680 feet from the existing point of appropriation to:

| Twp | Rng  | Mer | Sec | Q-Q   | Measured Distances                                                                        |
|-----|------|-----|-----|-------|-------------------------------------------------------------------------------------------|
| 4 N | 34 E | WM  | 33  | SW SE | SANDHOLLOW WELL - 1071 FEET NORTH AND 962<br>FEET EAST FROM THE S1/4 CORNER OF SECTION 33 |