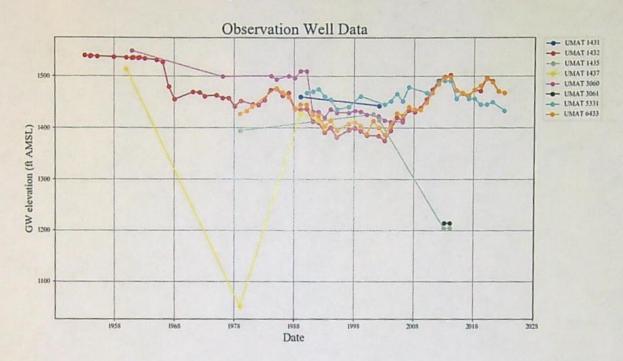

|
| Any additional comments:                                                                                                                                                                                                                       |
|                                                                                                                                                                                                                                                |



#### Cross Section: POA to POA



#### Cross Section: East to West



#### Cross Section: North to South



### Observation Well Data - All Measurements



# Observation Well Data - January to March Measurements only



TRANSFER APPLICATION MAP ADDING THE SANDHOLLOW WELL AS AN ADDITIONAL POA TO CERTIFICATES 40920, 40919, AND 46354 IN THE NAME OF B.L. DAVIS T3N & T4N, R34E, W.M. UMATILLA COUNTY



RECEIVED

OCT 2 3 2023

OWRD

#### LOCATION OF WELLS

AUTHORIZED POA FOR CERT. 40920 (MORRISON WELL) LOCATED 30'N AND 70'E FROM THE EAST 1/4 CORNER OF SEC 5. T3N, R34E W.M.\*

AUTHORIZED POA FOR CERT 40919 (MORRISON WELL) LOCATED 30'N AND 70'E FROM THE WEST 1/4 CORNER OF SEC 4, T3N, R34E W.M.\*

AUTHORIZED POA FOR CERT. 46534 (MORRISON WELL) LOCATED 30'N AND 50'E FROM THE EAST 1/4 CORNER OF SEC. 5, T3N, R34E W.M.\*

\*ALL THREE CERTIFICATES DESCRIBE THE LOCATION OF SAME MORRISON WELL

PROPOSED ADDITIONAL POA FOR ALL THREE CERTIFICATES (SANDHOLLOW WELL) LOCATED 1071'N AND 962'E FROM THE SOUTH 1/4 COR OF SEC 33.