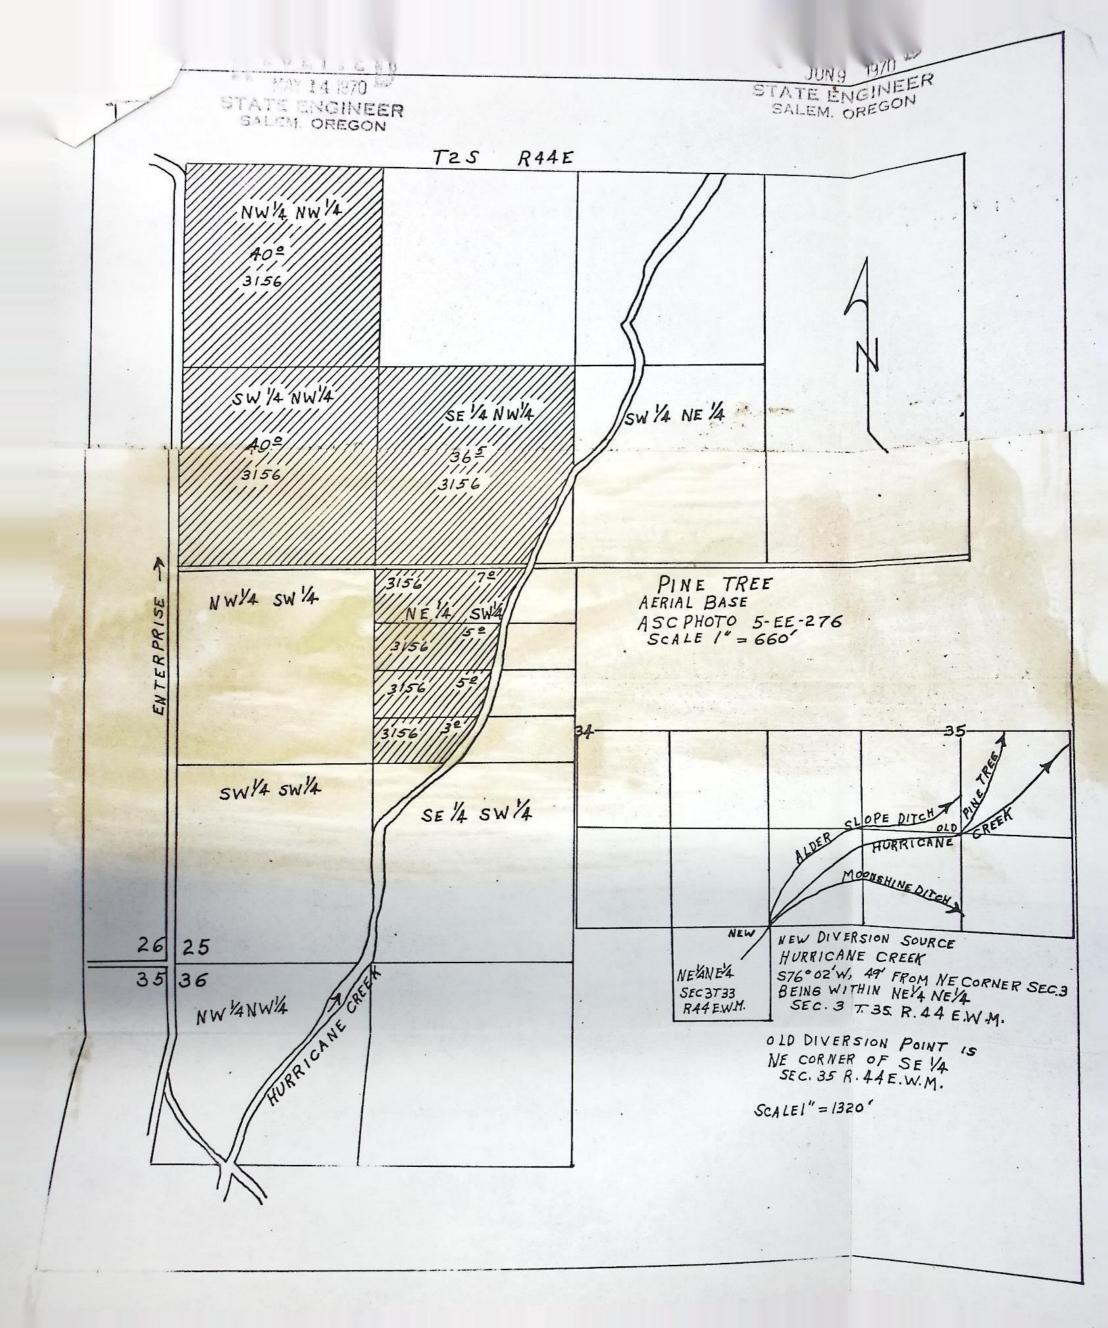

STATE ENGINEER STATE ENGINEER SALEM. OREGON SALEM. OREGON R44E TZS NW 4 NW 14 40° 3156 SW 1/4 NW1/4 SE 1/4 NW/4 SW /4 NE /4 A02/ 3156/ 36<sup>5</sup> 3156 3156 PINE TREE AERIAL BASE NW14 SW14 ENTERPRISE NE, 4//SW4 ASC PHOTO 5-EE-276 SCALE /" = 660' SW/4 SW/4 SE 1/4 SW 1/4 HURRICANE MOONEHINE DITCH NEW NEW DIVERSION SOURCE 26 25 HURRICANE CREEK S76°02'W, 49' FROM NE CORNER SEC.3 BEING WITHIN NE'4 NE'4 NE'ANE'A 35 36 SEC 3T33 NW4NW4 SEC. 3 T. 35 R. 44 E.W.M. R44 E.W.M. OLD DIVERSION POINT IS NE CORNER OF SE 1/4 SEC. 35 R. 44E.W.M. SCALE!" = 1320'

The point of diversion is located in the Lot 1 (NE% NE%), Section 3, T. 3 S., R. 44 E., W. M., South 76 degrees 02 minutes West 49 feet from the NE Corner, Section 3.

A description of the place of use under the right, and to which such right is appurtenant, is as follows: