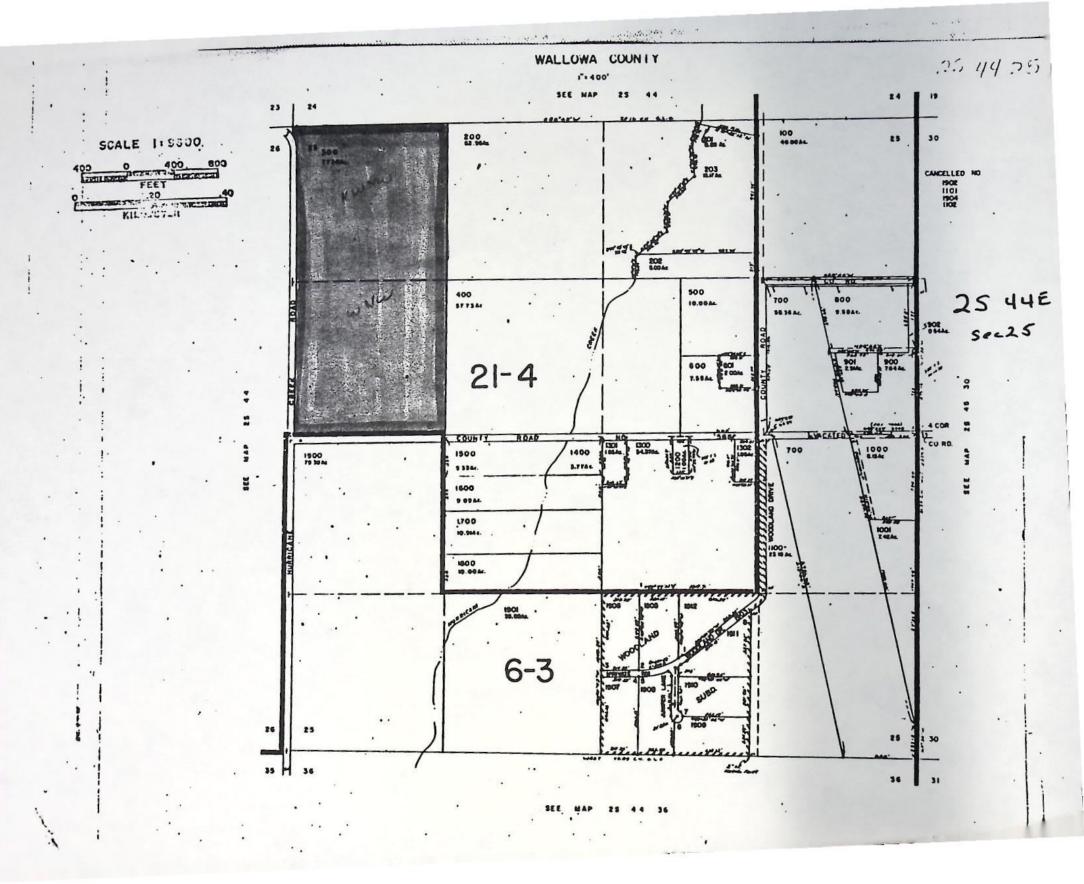

### Tract No. 1

40.0 acres NW NW NW 40.0 acres SW NW NW Section 25
T. 2 S., R. 44 E., W. M.

#### Tract No. 2

36.5 acres SEt NWt 20.0 acres NEt SWt Section 25 T. 2 S., R. 44 E., W. M.

This certificate is issued to confirm a change in point of diversion approved by an order of the State Engineer entered September 30, 1970, and supersedes certificate of water right heretofore issued to Rosetta F. Smith and recorded at page 3156, Volume 4, State Record of Water Right Certificates.

## NOTICE OF INTEREST IN WATER RIGHT

To: Director of Water Resources 555 13th Street, N.E. Salem, Oregon 97310

| This is to notify water right:                                | you of an interest in the                                                                                                                | he following described                                                       |
|---------------------------------------------------------------|------------------------------------------------------------------------------------------------------------------------------------------|------------------------------------------------------------------------------|
| Loan Number                                                   | M20354                                                                                                                                   |                                                                              |
| Borrower's Name                                               | HEILMAN, James L.                                                                                                                        |                                                                              |
| Mailing Address                                               |                                                                                                                                          |                                                                              |
| Property being sen                                            | rved by the water:                                                                                                                       |                                                                              |
| Township 2 S                                                  | Township                                                                                                                                 | Township                                                                     |
| Range <u>44 E</u>                                             | Range                                                                                                                                    | Range                                                                        |
| Section 25                                                    | Section                                                                                                                                  | Section                                                                      |
| Tract                                                         | Tract                                                                                                                                    | Tract                                                                        |
| Water Right Number                                            |                                                                                                                                          |                                                                              |
| Permit Numb                                                   | er(s) <u>Vol 20,335</u>                                                                                                                  |                                                                              |
| Certificate                                                   | Number(s) 39860                                                                                                                          |                                                                              |
| Irrigation                                                    | District Hurricane Cr<br>80 Ac                                                                                                           |                                                                              |
| Affairs, has a sea<br>and hereby reques<br>water right withou | on, by and through the D<br>curity interest in the a<br>ts that no action be tak<br>ut notifying the Departm<br>, N.E., Salem, Oregon, 9 | above described property<br>ten to diminish the<br>ment of Veterans' Affairs |
| Attention: Butch                                              | Gehley, Appraisal Coord                                                                                                                  | inator                                                                       |
|                                                               |                                                                                                                                          |                                                                              |
| Attachments:                                                  |                                                                                                                                          |                                                                              |
| X Legal Descr<br>X Tax Lot Map<br>Please retu                 |                                                                                                                                          |                                                                              |