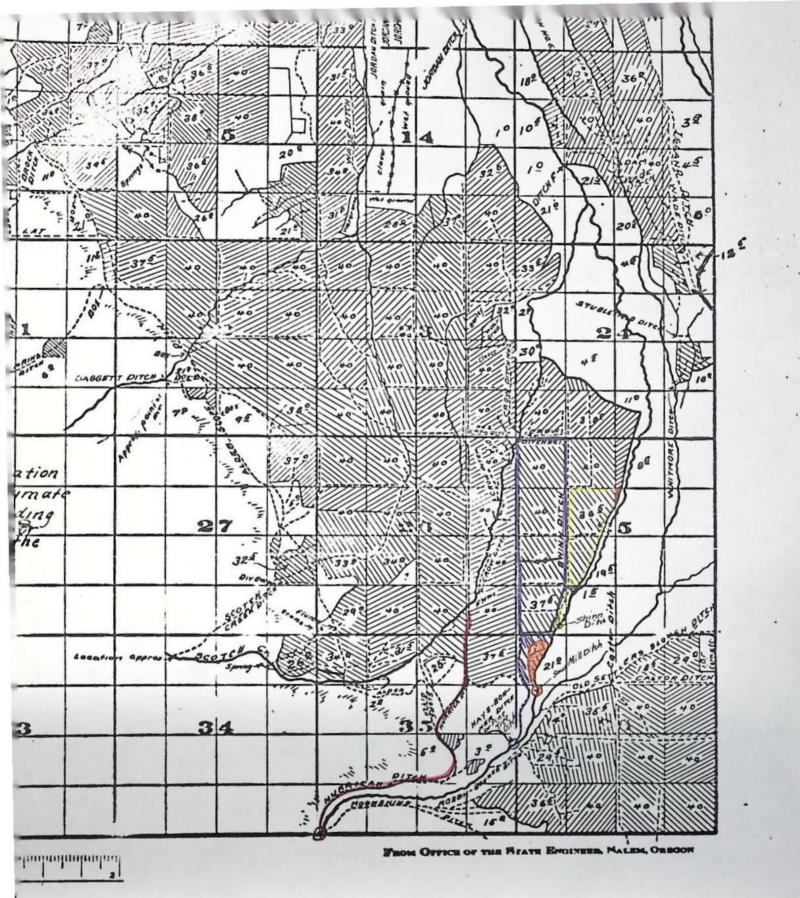

STATE ENGINEER STATE ENGINEER SALEM. OREGON SALEM. OREGON R44E TZS NW 4 NW 14 40° 3156 SW 1/4 NW1/4 SE 1/4 NW/4 SW /4 NE /4 A02/ 3156/ 36<sup>5</sup> 3156 3156 PINE TREE AERIAL BASE NW14 SW14 ENTERPRISE NE, 4//SW4 ASC PHOTO 5-EE-276 SCALE /" = 660' SW/4 SW/4 SE 1/4 SW 1/4 HURRICANE MOONEHINE DITCH NEW NEW DIVERSION SOURCE 26 25 HURRICANE CREEK S76°02'W, 49' FROM NE CORNER SEC.3 BEING WITHIN NE'4 NE'4 NE'ANE'A 35 36 SEC 3T33 NW4NW4 SEC. 3 T. 35 R. 44 E.W.M. R44 E.W.M. OLD DIVERSION POINT IS NE CORNER OF SE 1/4 SEC. 35 R. 44E.W.M. SCALE!" = 1320'

The point of diversion is located in the Lot 1 (NE% NE%), Section 3, T. 3 S., R. 44 E., W. M., South 76 degrees 02 minutes West 49 feet from the NE Corner, Section 3.

A description of the place of use under the right, and to which such right is appurtenant, is as follows:

### Tract No. 1

40.0 acres NW NW NW 40.0 acres SW NW NW Section 25
T. 2 S., R. 44 E., W. M.

#### Tract No. 2

36.5 acres SEt NWt 20.0 acres NEt SWt Section 25 T. 2 S., R. 44 E., W. M.

This certificate is issued to confirm a change in point of diversion approved by an order of the State Engineer entered September 30, 1970, and supersedes certificate of water right heretofore issued to Rosetta F. Smith and recorded at page 3156, Volume 4, State Record of Water Right Certificates.