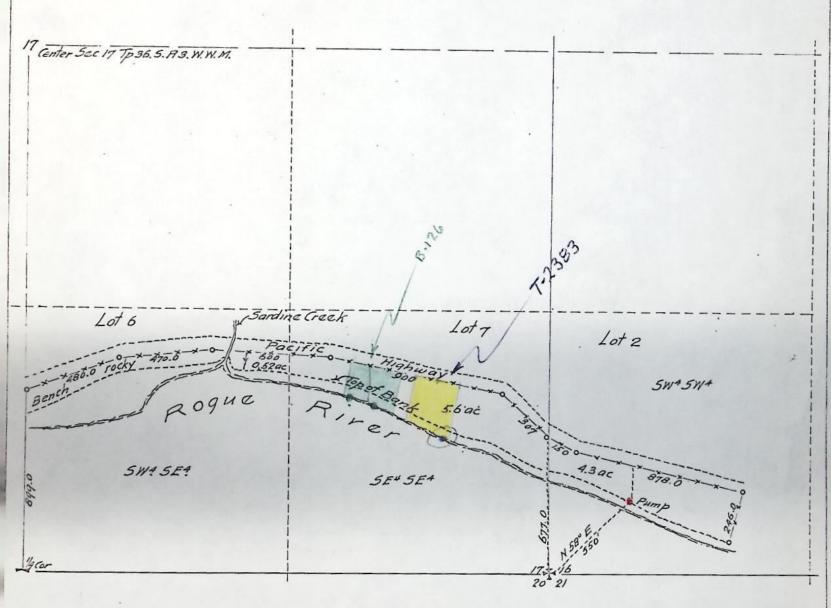

MAP TO ACCOMPANY APPLICATION IN THE NAME OF L.V. & L.M. FOUTS FOR CHANGE IN POINT OF DIVERSION LOCATED IN SEG. 16 & SEC 17, T 36 5, R 3 W, W.M.. MAY 14, 1970

SCALE 1"= 400'

Accompanying application of SOREN.M. CHRISTENSEN of Gold Hill Jackson County, Oregon. for permit to the waters of Roque River Jackson County Oregon, for irrigation purposes.

March 1928.

Map made from notes taken in the field in Survey made by C.I. Boyden County surveyor. The same showing correctly Lands to be irrigated, together with streams and ditches in immediate vicinity Compiled by.

— Fred. N. Cummings. C.E.

Application No. 11995 Permit No. 2896