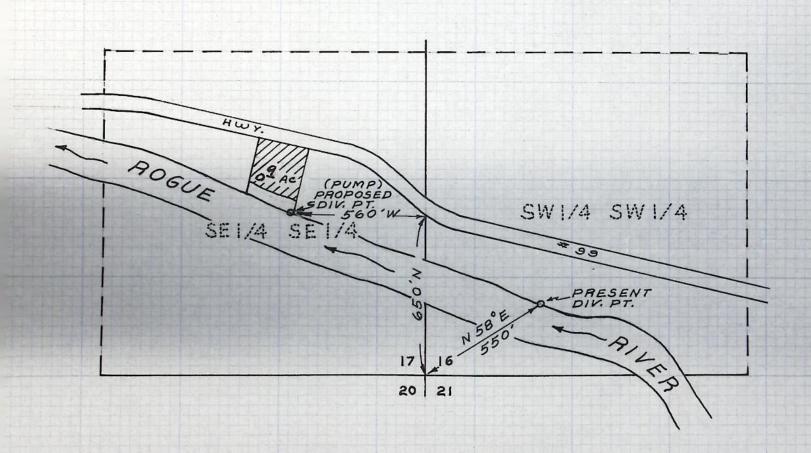

MAP TO ACCOMPANY APPLICATION IN THE NAME OF L.V. & L.M. FOUTS FOR CHANGE IN POINT OF DIVERSION LOCATED IN SEG. 16 & SEC 17, T 36 5, R 3 W, W.M.. MAY 14, 1970

SCALE 1"= 400'

Accompanying application of SOREN.M. CHRISTENSEN of Gold Hill Jackson County, Oregon. for permit to the waters of Roque River Jackson County Oregon, for irrigation purposes.

March 1928.

Map made from notes taken in the field in Survey made by C.I. Boyden County surveyor. The same showing correctly Lands to be irrigated, together with streams and ditches in immediate vicinity Compiled by.

— Fred. N. Cummings. C.E.

Application No. 11995 Permit No. 2896